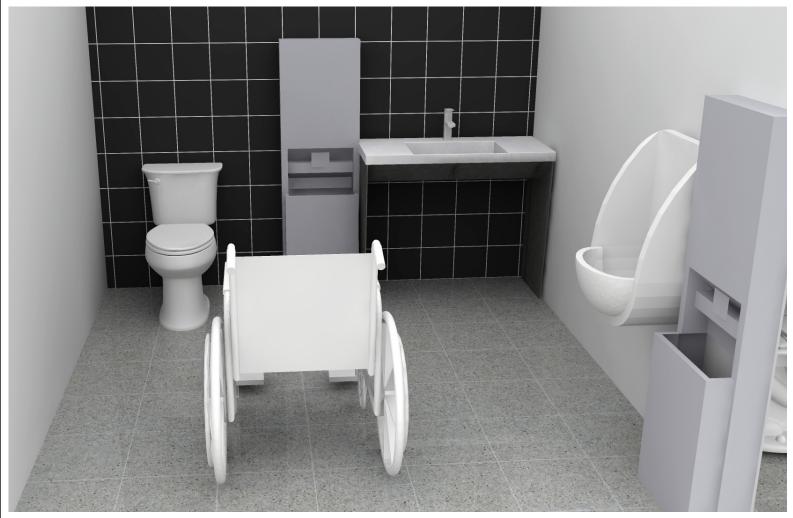

## **GENDER NEUTRAL RESTROOM**

Full height restroom doors and partitions between stalls touchless flush in all toilets include grab bars and toilet paper holders

ADA 2 sink vanity touchless faucet and soap dispenser Mirror with frame