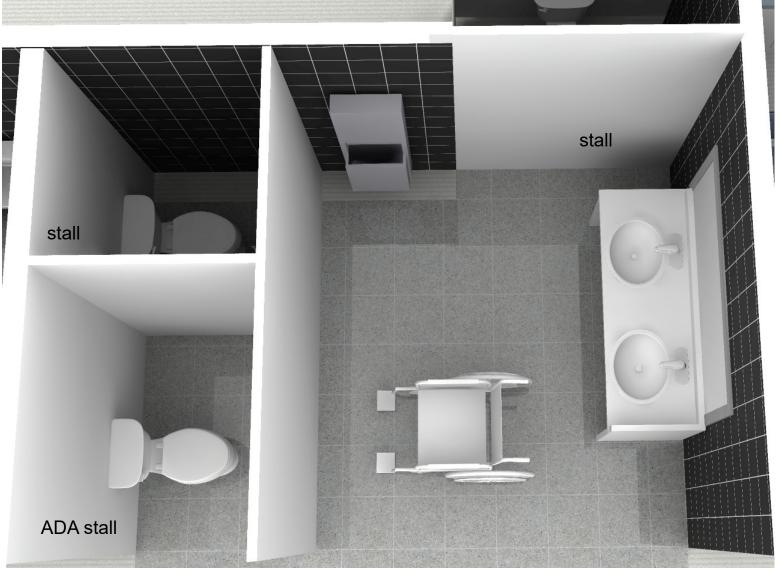

## WOMENS RESTROOM

The Ohio Desk Company 1122 Prospect Avenue Cleveland, Ohio 44115-1292

PROPOSED JUDGE CORRIDOR

CANTON MUNICIPAL

10/5/2021

PROJECT #

SCALE: NTS
DRAWN BY: WAD

SHEET NUMBER: F104

Full height restroom doors and partitions between stalls touchless flush in all toilets include grab bars and toilet paper holders

ADA 2 sink vanity touchless faucet and soap dispenser Mirror with frame