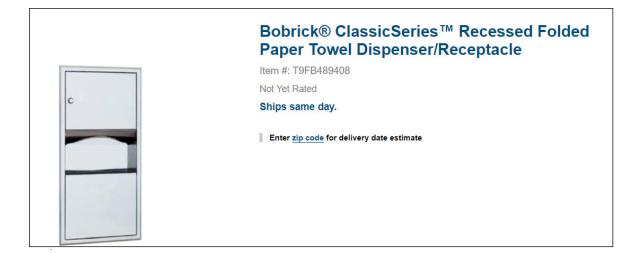

Full height restroom doors and partitions between stalls touchless flush in all toilets include grab bars and toilet paper holders

ADA 2 sink vanity touchless faucet and soap dispenser Mirror with frame