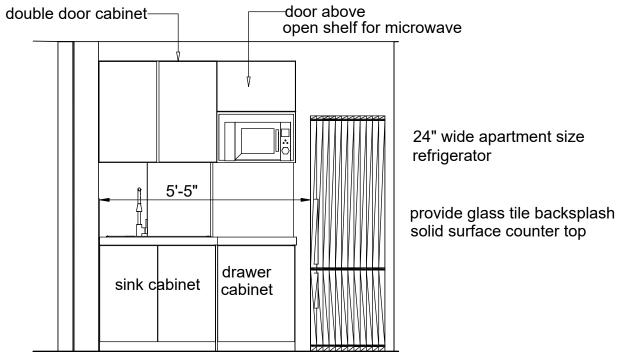

fit space with cabinetry to edge of refrigerator (aprox 5'-5"-field verify)

## Elevation A

**Elevation B** 

The Ohio Desk Company 1122 Prospect Avenue Cleveland, Ohio 44115-1292

**CANTON MUNICIPAL** 

10/5/2021

SHEET NUMBER:

PROJECT #

SCALE: NTS F103 DRAWN BY: WAD

**ELEVATIONS** 