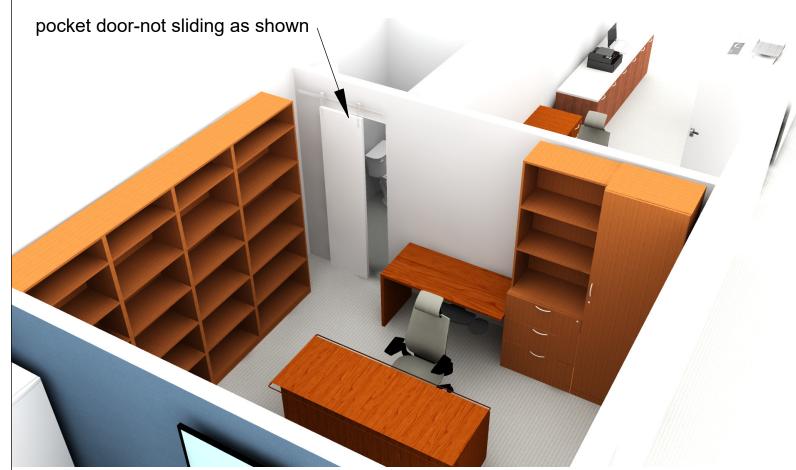

The Ohio Desk Company 1122 Prospect Avenue Cleveland, Ohio 44115-1292 EXISTING SPACE 10/5/2021 PROJECT #

CANTON MUNICIPAL SCALE: NTS SHEET NUMBER:

DRAWN BY: WAD F101

NOTE: PROPOSED FURNITURE DRAWING ONLY, NOT FOR CONSTRUCTION. CUSTOMER OR HIS AGENT TO VERIFY THAT ALL FURNITURE AND MODULAR ARCHITECTURAL ELEMENTS PROPOSED IN THIS DRAWING MEET EXISTING CODES, STANDARDS, AND FEDERAL REGULATIONS. CONTRATOR SHALL ADHERE TO ALL CRITICAL DIMENSIONS NOTED IN THE THE DRAWING, AND ADVISE OHIO DESK OF ANY DISCREPENCIES. UNAUTHORIZED REPRODUCTION OF THIS DRAWING IS PROHIBITED. THE OHIO DESK COMPANY WILL NOT ASSUME ANY LIABILITY ARISING FROM THE USE OF THIS DRAWING BEYOND ITS ORIGINAL INTENT.

fit space with cabinetry to edge of refrigerator (aprox 5'-5"-field verify)