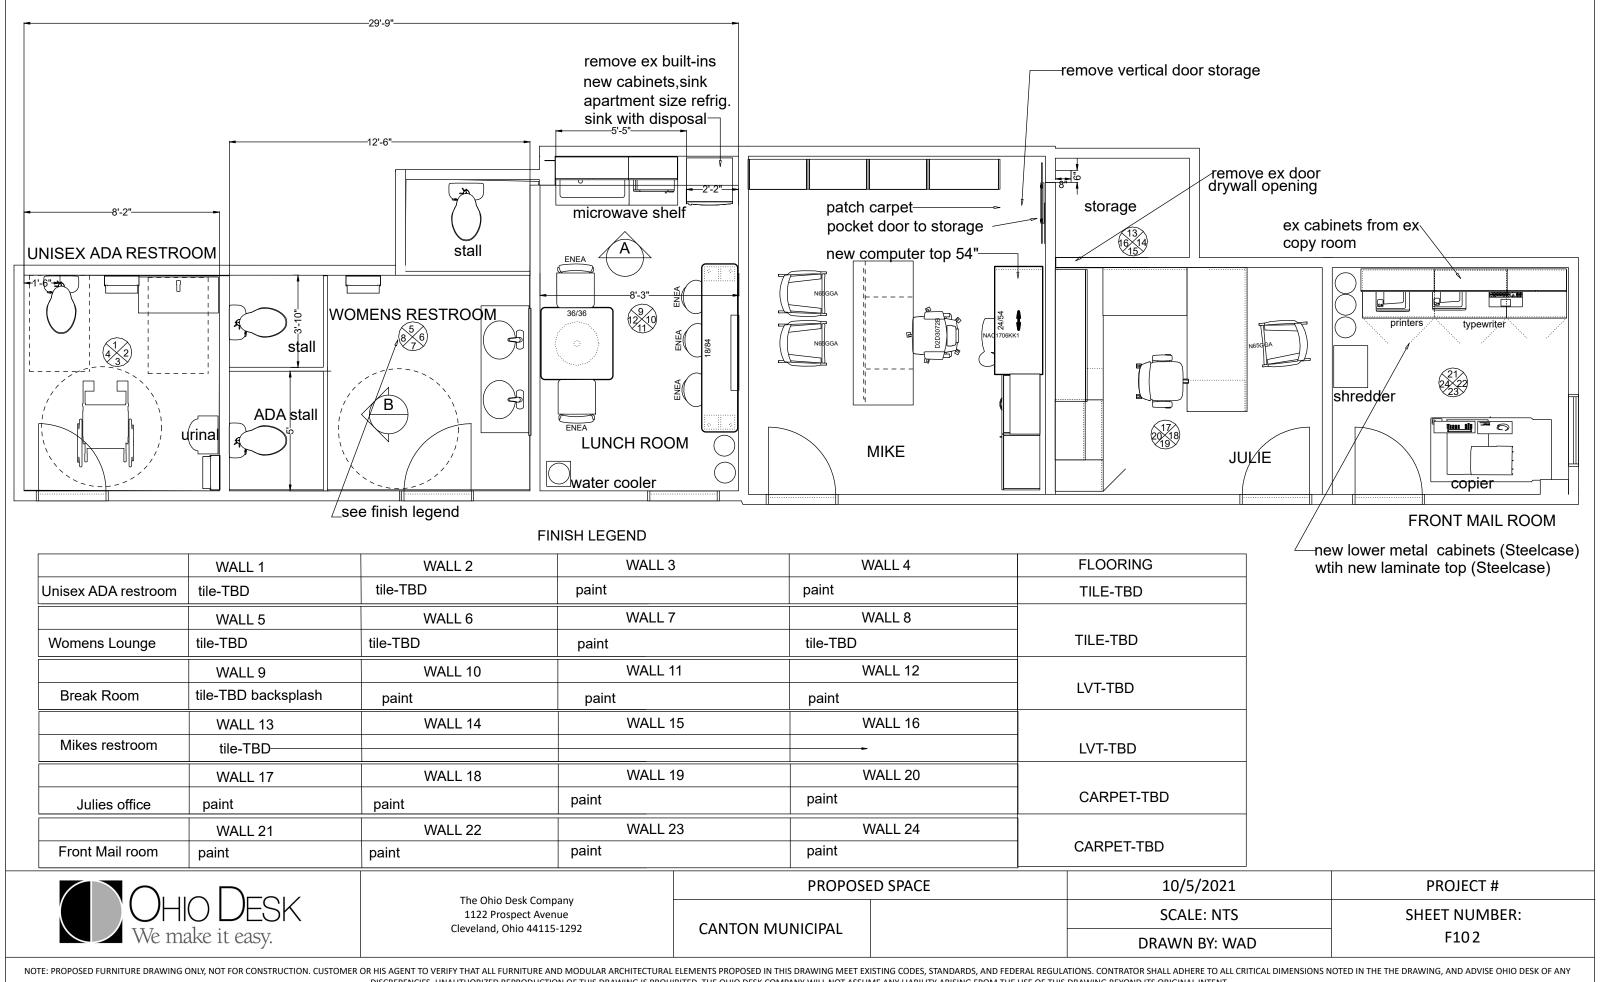

fit space with cabinetry to edge of refrigerator (aprox 5'-5"-field verify)

Full height restroom doors and partitions between stalls touchless flush in all toilets include grab bars and toilet paper holders

ADA 2 sink vanity touchless faucet and soap dispenser Mirror with frame