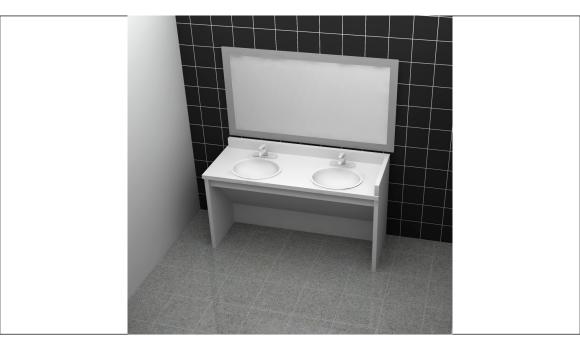

## WOMENS RESTROOM

The Ohio Desk Company 1122 Prospect Avenue Cleveland, Ohio 44115-1292

PROPOSED JUDGE CORRIDOR

CANTON MUNICIPAL

10/5/2021

PROJECT #

SCALE: NTS
DRAWN BY: WAD

SHEET NUMBER: F104

Full height restroom doors and partitions between stalls touchless flush in all toilets include grab bars and toilet paper holders

ADA 2 sink vanity touchless faucet and soap dispenser Mirror with frame