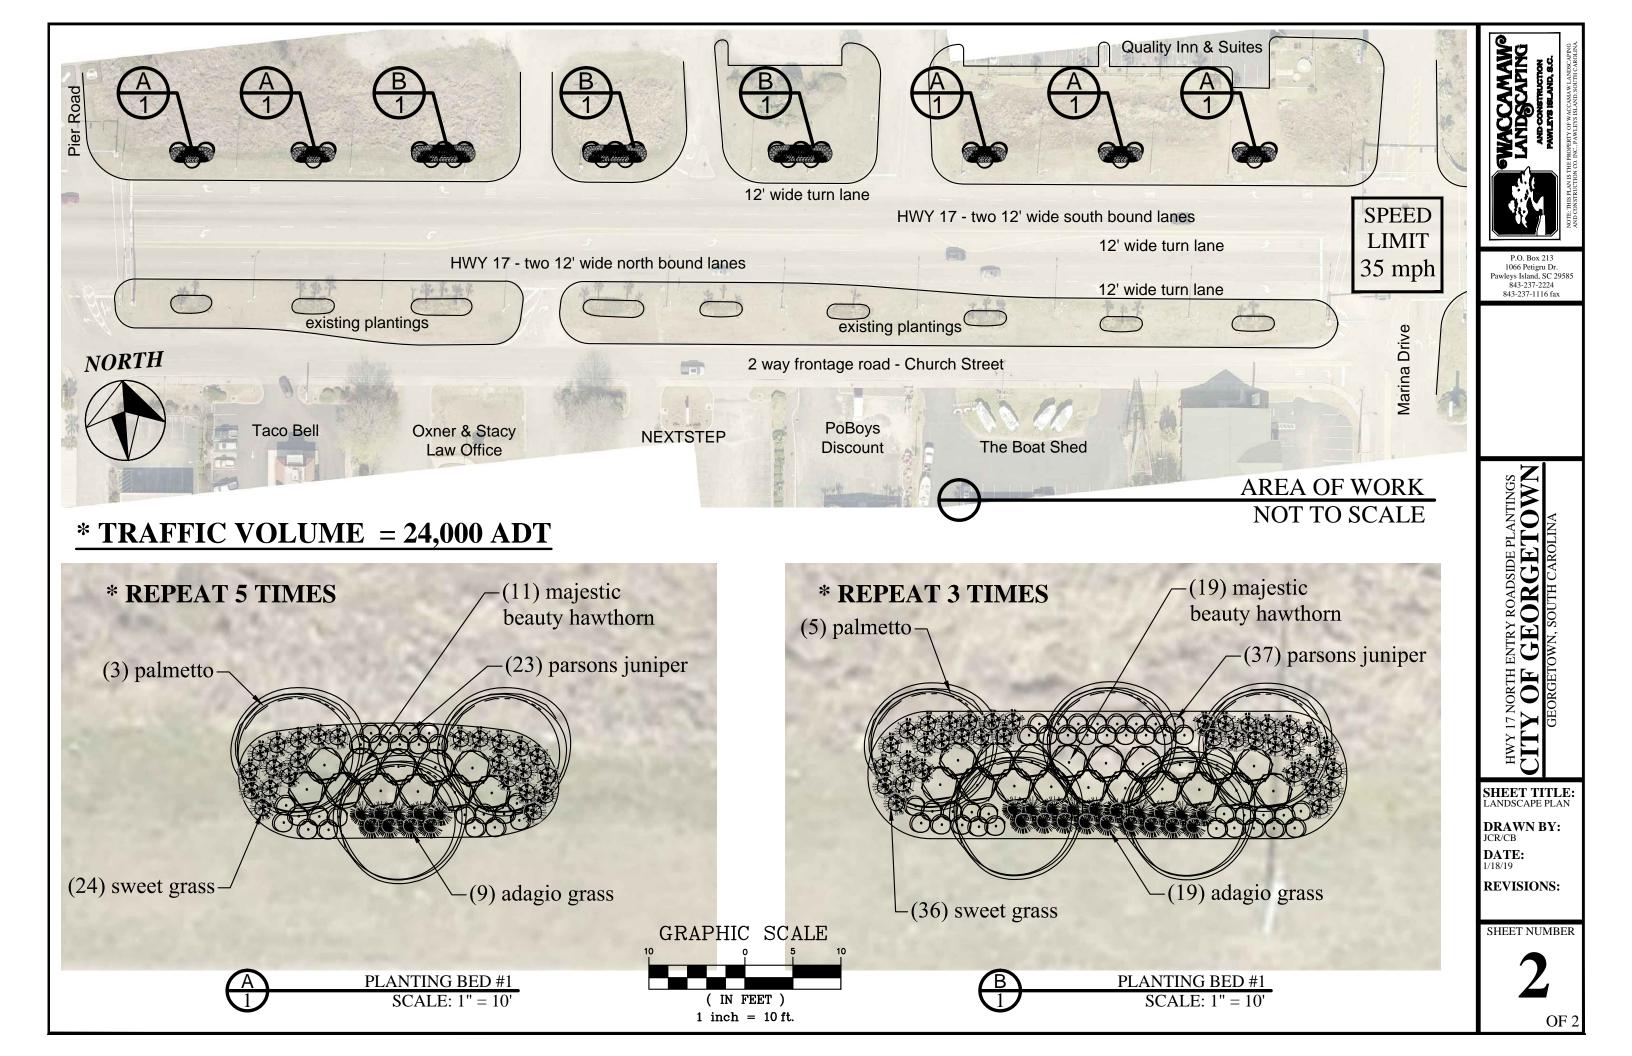

| PLANT SPECIFICATIONS                                                                                                                                                                                                                |                                                                                                             |            |                              |                                                                                  |                                            |                                                                                                   |
|-------------------------------------------------------------------------------------------------------------------------------------------------------------------------------------------------------------------------------------|-------------------------------------------------------------------------------------------------------------|------------|------------------------------|----------------------------------------------------------------------------------|--------------------------------------------|---------------------------------------------------------------------------------------------------|
| BOTANICAL NAME                                                                                                                                                                                                                      | COMMON NAME                                                                                                 | ROOT       | QTY.                         | UNIT                                                                             | EXT.                                       |                                                                                                   |
| Sabal palmetto                                                                                                                                                                                                                      | PALMETTO (HURRICANE CUT)                                                                                    | bare root  | 30                           |                                                                                  |                                            |                                                                                                   |
| Rhaphiolepis 'Majestic Beauty'                                                                                                                                                                                                      | MAJESTIC BEAUTY HAWTHORN                                                                                    | 3 GALLON   | 112                          |                                                                                  |                                            |                                                                                                   |
| <i>uniperus davurica</i> 'Parsoni'                                                                                                                                                                                                  | PARSONS JUNIPER                                                                                             | 3 GALLON   | 226                          |                                                                                  |                                            |                                                                                                   |
| Miscanthus sinensis 'Adagio'                                                                                                                                                                                                        | ADAGIO GRASS                                                                                                | 3 GALLON   | 102                          |                                                                                  |                                            |                                                                                                   |
| Muhlengergia capillaris                                                                                                                                                                                                             | SWEET GRASS                                                                                                 | 3 GALLON   | 228                          |                                                                                  |                                            |                                                                                                   |
|                                                                                                                                                                                                                                     | PINE STRAW MULCH (1 PER 40 SQFT)                                                                            | BALE       | 82                           |                                                                                  |                                            |                                                                                                   |
|                                                                                                                                                                                                                                     | WATERING OF PLANT MATERIAL                                                                                  | PER EVENT  | 25                           |                                                                                  |                                            |                                                                                                   |
|                                                                                                                                                                                                                                     | BED PREPARATION                                                                                             | LUMP SUM   | 1                            |                                                                                  |                                            |                                                                                                   |
|                                                                                                                                                                                                                                     |                                                                                                             |            |                              | TOTAL BID                                                                        |                                            | P.O. Box 213                                                                                      |
|                                                                                                                                                                                                                                     | -                                                                                                           | - J        | Ð                            | —SHRUB<br>—EARTHEN SAUCER                                                        |                                            | 1066 Petigru Dr.<br>Pawleys Island, SC 29<br>843-237-2224<br>843-237-1116 fax                     |
| ON THE PLANTING PLAN.<br>SAL IS SUBMITTED.<br>STALLATION BY THE LANDSCA<br>CIFICATIONS IN THE PLANT M.<br>D STRUCTURE FOR THE ENTIRI                                                                                                | ATERIAL LIST.                                                                                               |            | 6° MINI                      | S* MULCH<br>FIN. GR.<br>ROOT BALL<br>UBGRADE<br>PLANTING MIXTURE<br>FOR MIXTURE) | (SEE TREE<br>KING DETAIL                   | DADSIDE PLANTINGS<br>RGETOWN<br>TH CAROLINA                                                       |
| E AND DISPOSED OF OFF                                                                                                                                                                                                               | SHF                                                                                                         |            | NG DET                       |                                                                                  | MA .                                       |                                                                                                   |
| INSTALLATION.                                                                                                                                                                                                                       |                                                                                                             | MIN        |                              |                                                                                  |                                            | ENTRY<br><b>GE</b><br>JWN, S                                                                      |
| ESS THAN <u>4</u> INCHES                                                                                                                                                                                                            |                                                                                                             | RONDS TO F |                              |                                                                                  | ã ♥ jõ                                     |                                                                                                   |
| —                                                                                                                                                                                                                                   | CT OD OWNED                                                                                                 |            |                              | SAME                                                                             |                                            |                                                                                                   |
| CT. THE LANDSCAPE ARCHITE                                                                                                                                                                                                           |                                                                                                             |            | /                            |                                                                                  |                                            | NORTH<br>OF<br>SORGET                                                                             |
| ORK SHALL BE INSPECTED ANI                                                                                                                                                                                                          |                                                                                                             |            | Ŕ                            |                                                                                  |                                            |                                                                                                   |
|                                                                                                                                                                                                                                     |                                                                                                             |            |                              |                                                                                  |                                            |                                                                                                   |
| 00' FROM MEDIAN CROSSINGS<br>AS RECEIVING PLANTINGS, SO                                                                                                                                                                             | D/SEED, AND                                                                                                 |            | .,,                          |                                                                                  |                                            |                                                                                                   |
| AS RECEIVING PLANTINGS, SO                                                                                                                                                                                                          |                                                                                                             |            | 7                            |                                                                                  |                                            | SHEET TITL<br>DETAILS & PLAN                                                                      |
| AS RECEIVING PLANTINGS, SO<br>LITY PROTECTION SERVICE) @                                                                                                                                                                            | 2 1-800-922-0983                                                                                            |            | <i>.</i> ,                   |                                                                                  |                                            | SHEET TITL                                                                                        |
|                                                                                                                                                                                                                                     | 2 1-800-922-0983                                                                                            |            | ×,                           |                                                                                  |                                            | SHEET TITL<br>DETAILS & PLAN<br>SCHEDULE<br>DRAWN BY:<br>JCR/CB                                   |
| AS RECEIVING PLANTINGS, SO<br>LITY PROTECTION SERVICE) @<br>ANY DAMAGES DONE TO UTI                                                                                                                                                 | 2 1-800-922-0983                                                                                            |            |                              | ULCH-                                                                            |                                            | SHEET TITL<br>DETAILS & PLAN<br>SCHEDULE<br>DRAWN BY:                                             |
| AS RECEIVING PLANTINGS, SO<br>LITY PROTECTION SERVICE) @<br>ANY DAMAGES DONE TO UTI<br>FINAL ACCEPTANCE.                                                                                                                            | 2 1-800-922-0983                                                                                            |            | M<br>ARTHEN SA<br>ISH GRADE- |                                                                                  | PEEL BURLAP OFF<br>TOP OF BALL             | SHEET TITL<br>DETAILS & PLAN<br>SCHEDULE<br>DRAWN BY:<br>JCR/CB<br>DATE:                          |
| AS RECEIVING PLANTINGS, SO<br>LITY PROTECTION SERVICE) @<br>ANY DAMAGES DONE TO UTI<br>FINAL ACCEPTANCE.<br>ANTS MUST BE IN SATISFACTO                                                                                              | 9 1-800-922-0983<br>ILITIES DURING<br>ORY CONDITION                                                         |            | ARTHEN SA                    |                                                                                  |                                            | SHEET TITI<br>DETAILS & PLAN<br>SCHEDULE<br>DRAWN BY:<br>JCR/CB<br>DATE:<br>1/18/19               |
| AS RECEIVING PLANTINGS, SO<br>LITY PROTECTION SERVICE) @<br>ANY DAMAGES DONE TO UTI<br>FINAL ACCEPTANCE.<br>ANTS MUST BE IN SATISFACTO<br><u>GS AS NECESSARY DURING ON</u>                                                          | 9 1-800-922-0983<br>ILITIES DURING<br>ORY CONDITION<br><u>VE YEAR WARRANTY.</u>                             |            | ARTHEN SA                    |                                                                                  | TOP OF BALL                                | SHEET TITI<br>DETAILS & PLAN<br>SCHEDULE<br>DRAWN BY:<br>JCR/CB<br>DATE:<br>1/18/19<br>REVISIONS: |
| AS RECEIVING PLANTINGS, SO<br>LITY PROTECTION SERVICE) @<br>ANY DAMAGES DONE TO UTI<br>FINAL ACCEPTANCE.<br>ANTS MUST BE IN SATISFACTO<br><u>GS AS NECESSARY DURING ON</u>                                                          | 9 1-800-922-0983<br>ILITIES DURING<br>ORY CONDITION<br><u>VE YEAR WARRANTY.</u>                             |            | ARTHEN SA                    |                                                                                  | TOP OF BALL                                | SHEET TITI<br>DETAILS & PLAN<br>SCHEDULE<br>DRAWN BY:<br>JCR/CB<br>DATE:<br>1/18/19<br>REVISIONS: |
| AS RECEIVING PLANTINGS, SO<br>LITY PROTECTION SERVICE) @<br>ANY DAMAGES DONE TO UTI<br>FINAL ACCEPTANCE.<br>ANTS MUST BE IN SATISFACTO<br><i>ES AS NECESSARY DURING ON</i><br>ALL NOTIFY THE OWNER IN V                             | 2 1-800-922-0983<br>ILITIES DURING<br>ORY CONDITION<br><u>VE YEAR WARRANTY.</u><br>WRITING IF               |            | ARTHEN SA                    |                                                                                  | TOP OF BALL                                | SHEET TITI<br>DETAILS & PLAN<br>SCHEDULE<br>DRAWN BY:<br>JCR/CB<br>DATE:<br>1/18/19<br>REVISIONS: |
| AS RECEIVING PLANTINGS, SO<br>LITY PROTECTION SERVICE) @<br>ANY DAMAGES DONE TO UTI<br>FINAL ACCEPTANCE.<br>ANTS MUST BE IN SATISFACTO<br><u>GS AS NECESSARY DURING ON</u><br>IALL NOTIFY THE OWNER IN V<br>ISM WILL VOID WARRANTY. | 9 1-800-922-0983<br>ILITIES DURING<br>ORY CONDITION<br><u>VE YEAR WARRANTY.</u><br>WRITING IF<br>CONTRACTOR |            | ARTHEN SA                    |                                                                                  | TOP OF BALL                                | SHEET TITI<br>DETAILS & PLAN<br>SCHEDULE<br>DRAWN BY:<br>JCR/CB<br>DATE:<br>1/18/19               |
| AS RECEIVING PLANTINGS, SO<br>LITY PROTECTION SERVICE) @<br>ANY DAMAGES DONE TO UTI<br>FINAL ACCEPTANCE.<br>ANTS MUST BE IN SATISFACTO                                                                                              | 9 1-800-922-0983<br>ILITIES DURING<br>ORY CONDITION<br><u>VE YEAR WARRANTY.</u><br>WRITING IF<br>CONTRACTOR |            | ARTHEN SA<br>ISH GRADE-      |                                                                                  | TOP OF BALL<br>PLANTING MEDIUM<br>SUBGRADE | SHEET TITI<br>DETAILS & PLAN<br>SCHEDULE<br>DRAWN BY<br>JCR/CB<br>DATE:<br>1/18/19<br>REVISIONS   |