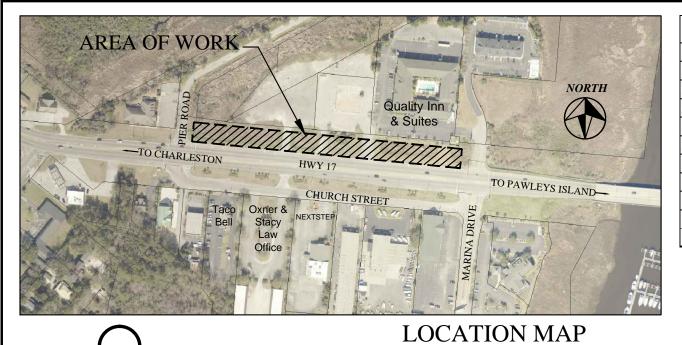

| PLANT SPECIFICATIONS                                                                                                                                                                                                                |                                                                                                             |            |                              |                                                                                  |                                            |                                                                                                   |
|-------------------------------------------------------------------------------------------------------------------------------------------------------------------------------------------------------------------------------------|-------------------------------------------------------------------------------------------------------------|------------|------------------------------|----------------------------------------------------------------------------------|--------------------------------------------|---------------------------------------------------------------------------------------------------|
| BOTANICAL NAME                                                                                                                                                                                                                      | COMMON NAME                                                                                                 | ROOT       | QTY.                         | UNIT                                                                             | EXT.                                       |                                                                                                   |
| Sabal palmetto                                                                                                                                                                                                                      | PALMETTO (HURRICANE CUT)                                                                                    | bare root  | 30                           |                                                                                  |                                            |                                                                                                   |
| Rhaphiolepis 'Majestic Beauty'                                                                                                                                                                                                      | MAJESTIC BEAUTY HAWTHORN                                                                                    | 3 GALLON   | 112                          |                                                                                  |                                            |                                                                                                   |
| <i>uniperus davurica</i> 'Parsoni'                                                                                                                                                                                                  | PARSONS JUNIPER                                                                                             | 3 GALLON   | 226                          |                                                                                  |                                            |                                                                                                   |
| Miscanthus sinensis 'Adagio'                                                                                                                                                                                                        | ADAGIO GRASS                                                                                                | 3 GALLON   | 102                          |                                                                                  |                                            |                                                                                                   |
| Muhlengergia capillaris                                                                                                                                                                                                             | SWEET GRASS                                                                                                 | 3 GALLON   | 228                          |                                                                                  |                                            |                                                                                                   |
|                                                                                                                                                                                                                                     | PINE STRAW MULCH (1 PER 40 SQFT)                                                                            | BALE       | 82                           |                                                                                  |                                            |                                                                                                   |
|                                                                                                                                                                                                                                     | WATERING OF PLANT MATERIAL                                                                                  | PER EVENT  | 25                           |                                                                                  |                                            |                                                                                                   |
|                                                                                                                                                                                                                                     | BED PREPARATION                                                                                             | LUMP SUM   | 1                            |                                                                                  |                                            |                                                                                                   |
|                                                                                                                                                                                                                                     |                                                                                                             |            |                              | TOTAL BID                                                                        |                                            | P.O. Box 213                                                                                      |
|                                                                                                                                                                                                                                     | -                                                                                                           | - J        | Ð                            | —SHRUB<br>—EARTHEN SAUCER                                                        |                                            | 1066 Petigru Dr.<br>Pawleys Island, SC 29<br>843-237-2224<br>843-237-1116 fax                     |
| ON THE PLANTING PLAN.<br>SAL IS SUBMITTED.<br>STALLATION BY THE LANDSCA<br>CIFICATIONS IN THE PLANT M.<br>D STRUCTURE FOR THE ENTIRI                                                                                                | ATERIAL LIST.                                                                                               |            | 6° MINI                      | S* MULCH<br>FIN. GR.<br>ROOT BALL<br>UBGRADE<br>PLANTING MIXTURE<br>FOR MIXTURE) | (SEE TREE<br>KING DETAIL                   | DADSIDE PLANTINGS<br>RGETOWN<br>TH CAROLINA                                                       |
| E AND DISPOSED OF OFF                                                                                                                                                                                                               | SHF                                                                                                         |            | NG DET                       |                                                                                  | MA .                                       |                                                                                                   |
| INSTALLATION.                                                                                                                                                                                                                       |                                                                                                             | MIN        |                              |                                                                                  |                                            | ENTRY<br><b>GE</b><br>JWN, S                                                                      |
| ESS THAN <u>4</u> INCHES                                                                                                                                                                                                            |                                                                                                             | RONDS TO F |                              |                                                                                  | ã ♥ jõ                                     |                                                                                                   |
| —                                                                                                                                                                                                                                   | CT OD OWNED                                                                                                 |            |                              | SAME                                                                             |                                            |                                                                                                   |
| CT. THE LANDSCAPE ARCHITE                                                                                                                                                                                                           |                                                                                                             |            | /                            |                                                                                  |                                            | NORTH<br>OF<br>SORGET                                                                             |
| ORK SHALL BE INSPECTED ANI                                                                                                                                                                                                          |                                                                                                             |            | Ŕ                            |                                                                                  |                                            |                                                                                                   |
|                                                                                                                                                                                                                                     |                                                                                                             |            |                              |                                                                                  |                                            |                                                                                                   |
| 00' FROM MEDIAN CROSSINGS<br>AS RECEIVING PLANTINGS, SO                                                                                                                                                                             | D/SEED, AND                                                                                                 |            | .,,                          |                                                                                  |                                            |                                                                                                   |
| AS RECEIVING PLANTINGS, SO                                                                                                                                                                                                          |                                                                                                             |            | 7                            |                                                                                  |                                            | SHEET TITL<br>DETAILS & PLAN                                                                      |
| AS RECEIVING PLANTINGS, SO<br>LITY PROTECTION SERVICE) @                                                                                                                                                                            | 2 1-800-922-0983                                                                                            |            | <i>.</i> ,                   |                                                                                  |                                            | SHEET TITL                                                                                        |
|                                                                                                                                                                                                                                     | 2 1-800-922-0983                                                                                            |            | ×,                           |                                                                                  |                                            | SHEET TITL<br>DETAILS & PLAN<br>SCHEDULE<br>DRAWN BY:<br>JCR/CB                                   |
| AS RECEIVING PLANTINGS, SO<br>LITY PROTECTION SERVICE) @<br>ANY DAMAGES DONE TO UTI                                                                                                                                                 | 2 1-800-922-0983                                                                                            |            |                              | ULCH-                                                                            |                                            | SHEET TITL<br>DETAILS & PLAN<br>SCHEDULE<br>DRAWN BY:                                             |
| AS RECEIVING PLANTINGS, SO<br>LITY PROTECTION SERVICE) @<br>ANY DAMAGES DONE TO UTI<br>FINAL ACCEPTANCE.                                                                                                                            | 2 1-800-922-0983                                                                                            |            | M<br>ARTHEN SA<br>ISH GRADE- |                                                                                  | PEEL BURLAP OFF<br>TOP OF BALL             | SHEET TITL<br>DETAILS & PLAN<br>SCHEDULE<br>DRAWN BY:<br>JCR/CB<br>DATE:                          |
| AS RECEIVING PLANTINGS, SO<br>LITY PROTECTION SERVICE) @<br>ANY DAMAGES DONE TO UTI<br>FINAL ACCEPTANCE.<br>ANTS MUST BE IN SATISFACTO                                                                                              | 9 1-800-922-0983<br>ILITIES DURING<br>ORY CONDITION                                                         |            | ARTHEN SA                    |                                                                                  |                                            | SHEET TITI<br>DETAILS & PLAN<br>SCHEDULE<br>DRAWN BY:<br>JCR/CB<br>DATE:<br>1/18/19               |
| AS RECEIVING PLANTINGS, SO<br>LITY PROTECTION SERVICE) @<br>ANY DAMAGES DONE TO UTI<br>FINAL ACCEPTANCE.<br>ANTS MUST BE IN SATISFACTO<br><u>GS AS NECESSARY DURING ON</u>                                                          | 9 1-800-922-0983<br>ILITIES DURING<br>ORY CONDITION<br><u>VE YEAR WARRANTY.</u>                             |            | ARTHEN SA                    |                                                                                  | TOP OF BALL                                | SHEET TITI<br>DETAILS & PLAN<br>SCHEDULE<br>DRAWN BY:<br>JCR/CB<br>DATE:<br>1/18/19<br>REVISIONS: |
| AS RECEIVING PLANTINGS, SO<br>LITY PROTECTION SERVICE) @<br>ANY DAMAGES DONE TO UTI<br>FINAL ACCEPTANCE.<br>ANTS MUST BE IN SATISFACTO<br><u>GS AS NECESSARY DURING ON</u>                                                          | 9 1-800-922-0983<br>ILITIES DURING<br>ORY CONDITION<br><u>VE YEAR WARRANTY.</u>                             |            | ARTHEN SA                    |                                                                                  | TOP OF BALL                                | SHEET TITI<br>DETAILS & PLAN<br>SCHEDULE<br>DRAWN BY:<br>JCR/CB<br>DATE:<br>1/18/19<br>REVISIONS: |
| AS RECEIVING PLANTINGS, SO<br>LITY PROTECTION SERVICE) @<br>ANY DAMAGES DONE TO UTI<br>FINAL ACCEPTANCE.<br>ANTS MUST BE IN SATISFACTO<br><i>ES AS NECESSARY DURING ON</i><br>ALL NOTIFY THE OWNER IN V                             | 2 1-800-922-0983<br>ILITIES DURING<br>ORY CONDITION<br><u>VE YEAR WARRANTY.</u><br>WRITING IF               |            | ARTHEN SA                    |                                                                                  | TOP OF BALL                                | SHEET TITI<br>DETAILS & PLAN<br>SCHEDULE<br>DRAWN BY:<br>JCR/CB<br>DATE:<br>1/18/19<br>REVISIONS: |
| AS RECEIVING PLANTINGS, SO<br>LITY PROTECTION SERVICE) @<br>ANY DAMAGES DONE TO UTI<br>FINAL ACCEPTANCE.<br>ANTS MUST BE IN SATISFACTO<br><u>GS AS NECESSARY DURING ON</u><br>IALL NOTIFY THE OWNER IN V<br>ISM WILL VOID WARRANTY. | 9 1-800-922-0983<br>ILITIES DURING<br>ORY CONDITION<br><u>VE YEAR WARRANTY.</u><br>WRITING IF<br>CONTRACTOR |            | ARTHEN SA                    |                                                                                  | TOP OF BALL                                | SHEET TITI<br>DETAILS & PLAN<br>SCHEDULE<br>DRAWN BY:<br>JCR/CB<br>DATE:<br>1/18/19               |
| AS RECEIVING PLANTINGS, SO<br>LITY PROTECTION SERVICE) @<br>ANY DAMAGES DONE TO UTI<br>FINAL ACCEPTANCE.<br>ANTS MUST BE IN SATISFACTO                                                                                              | 9 1-800-922-0983<br>ILITIES DURING<br>ORY CONDITION<br><u>VE YEAR WARRANTY.</u><br>WRITING IF<br>CONTRACTOR |            | ARTHEN SA<br>ISH GRADE-      |                                                                                  | TOP OF BALL<br>PLANTING MEDIUM<br>SUBGRADE | SHEET TITI<br>DETAILS & PLAN<br>SCHEDULE<br>DRAWN BY<br>JCR/CB<br>DATE:<br>1/18/19<br>REVISIONS   |