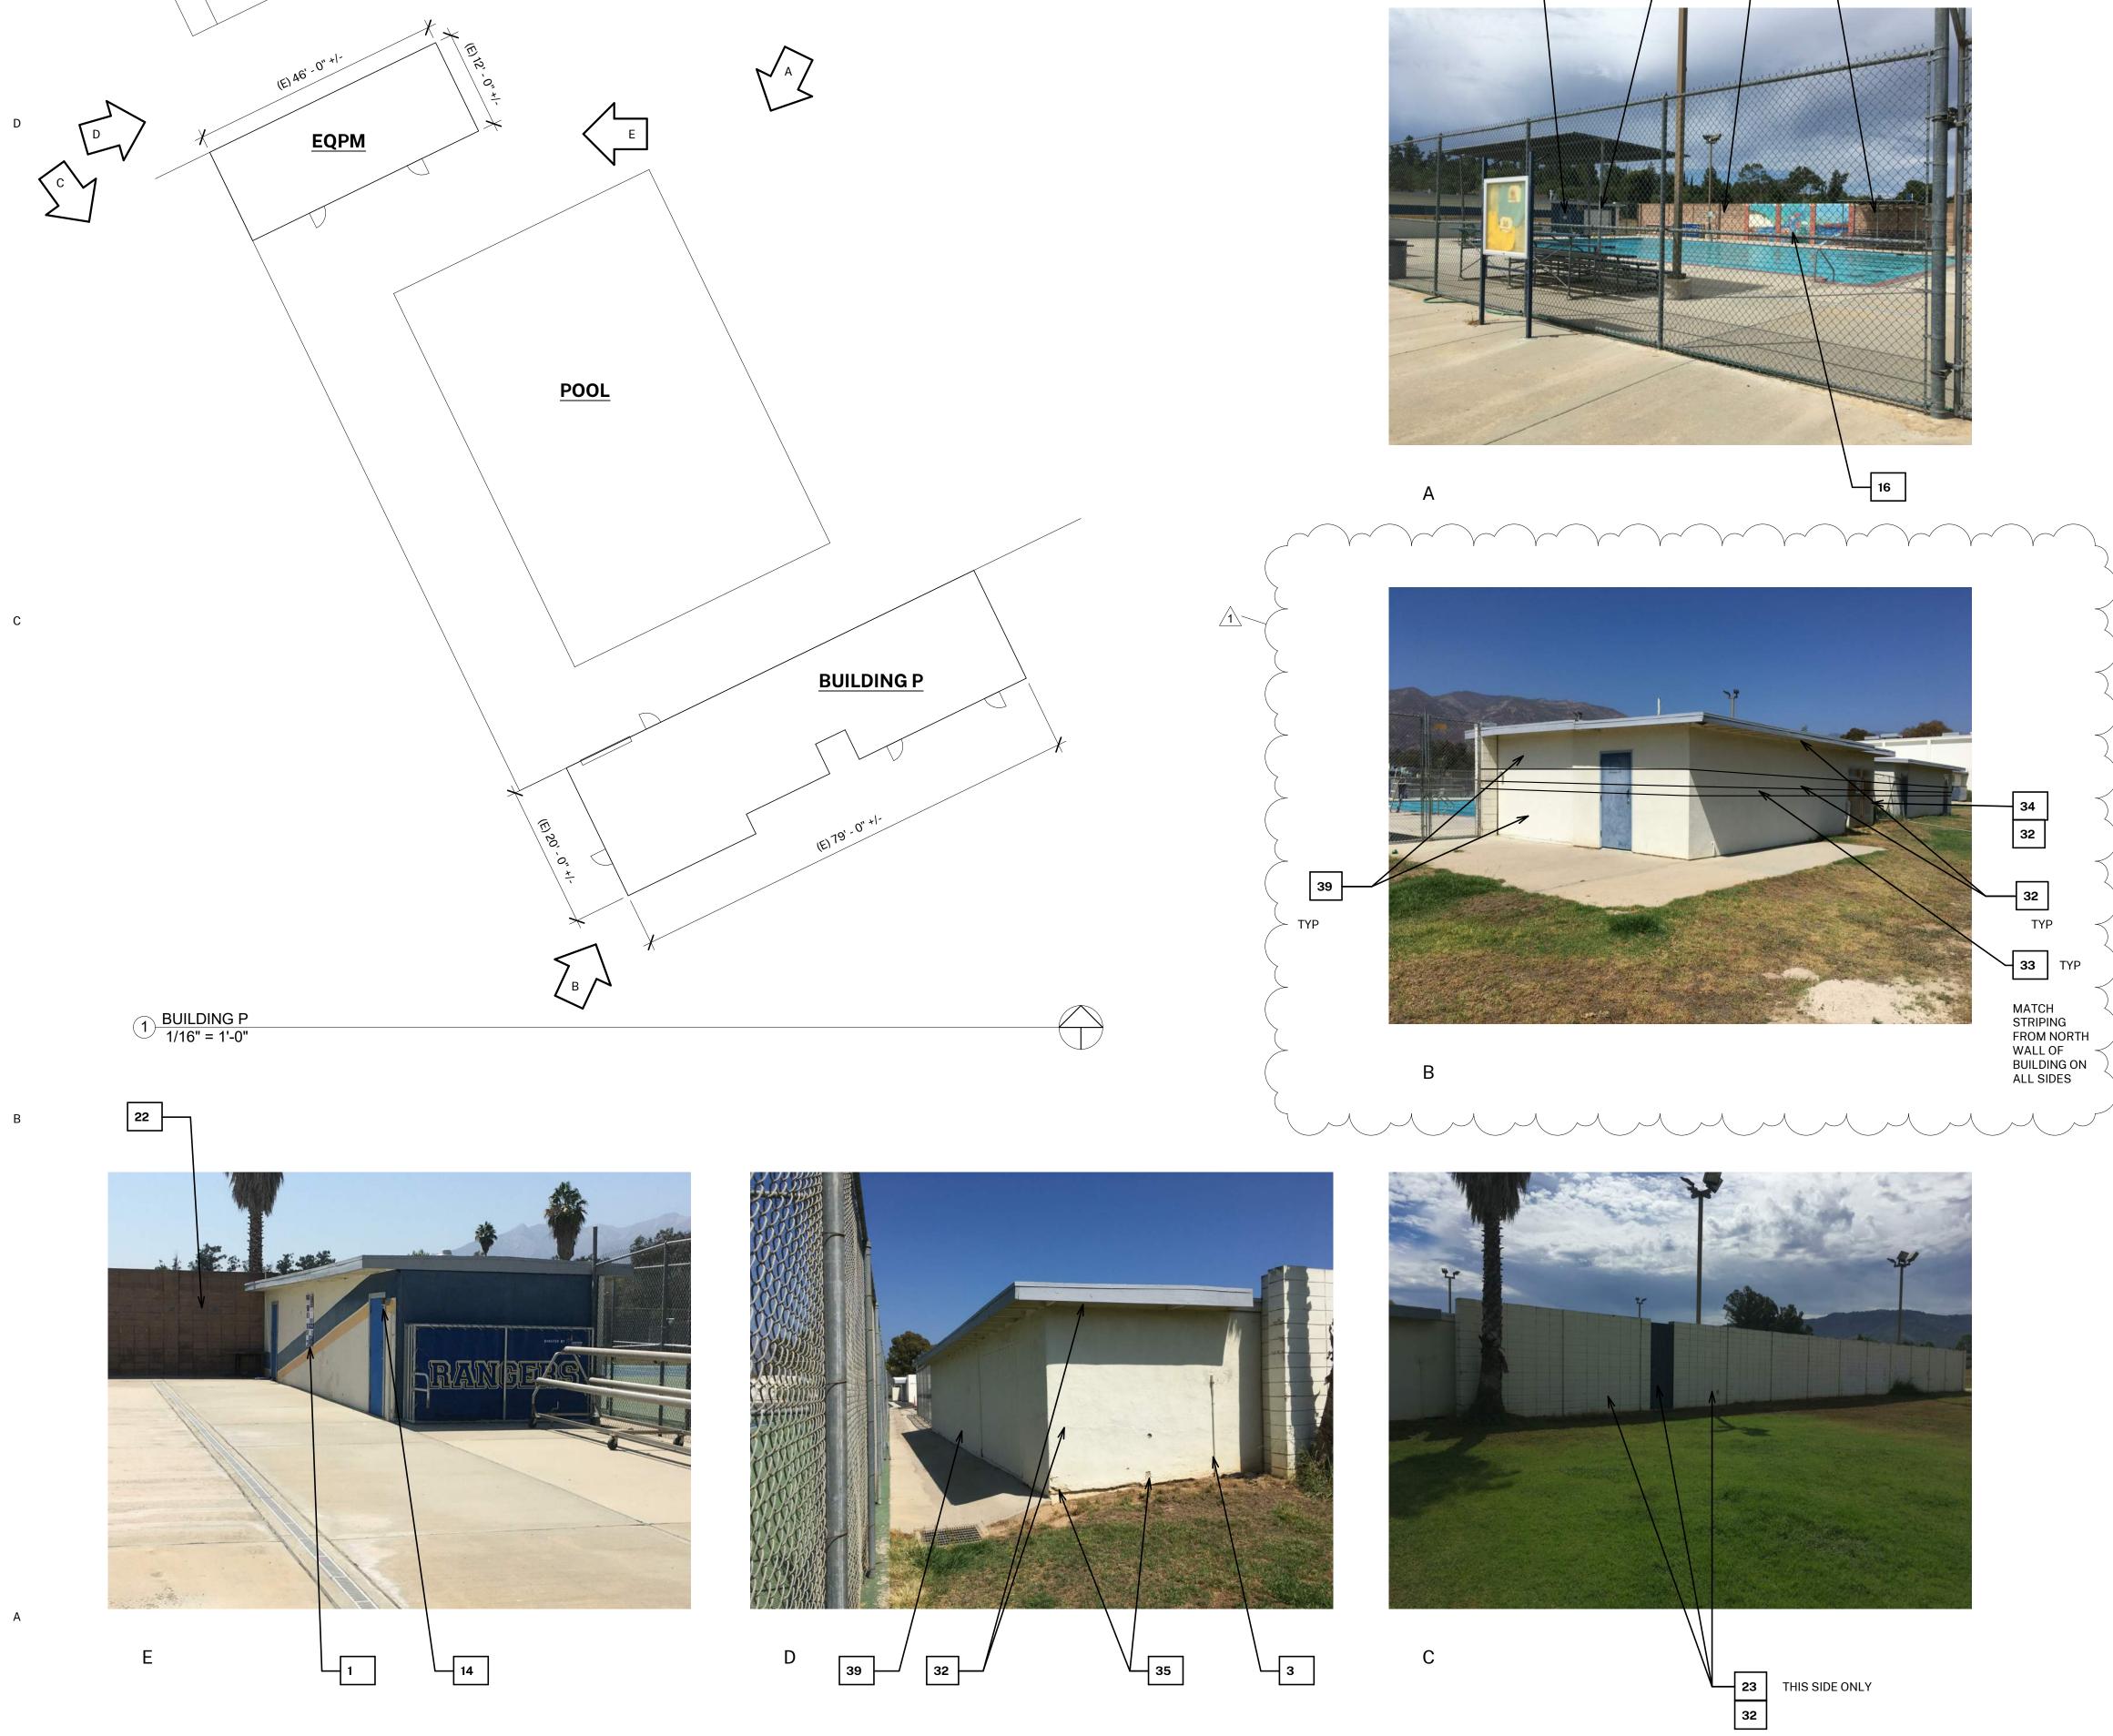

3.04 COLORS: The numbers given in the following schedule indicate the types of paints required for each surface, identified by their number in white. The actual paint to be applied on each surface shall be the same material in the color or colors as selected, and as approved on submitted samples. Allow for the use of several colors in each room or space, and for doors, frames, dadoes, trim and other items to be finished in different colors.

3.05 DEGREE OF GLOSS: Degrees of gloss shown on drawings and herein specified are approximate only. The exact degree of gloss required for each surface will be determined. Materials shall meet the following requirements for degree of gloss, when tested according to ASTM D523, using Gardner Laboratory 60 degree gloss meter after 14 days.