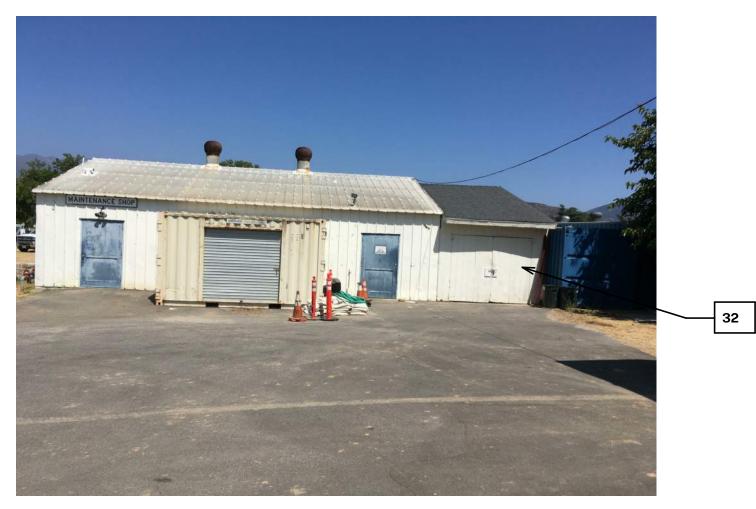

3.04 COLORS: The numbers given in the following schedule indicate the types of paints required for each surface, identified by their number in white. The actual paint to be applied on each surface shall be the same material in the color or colors as selected, and as approved on submitted samples. Allow for the use of several colors in each room or space, and for doors, frames, dadoes, trim and other items to be finished in different colors.