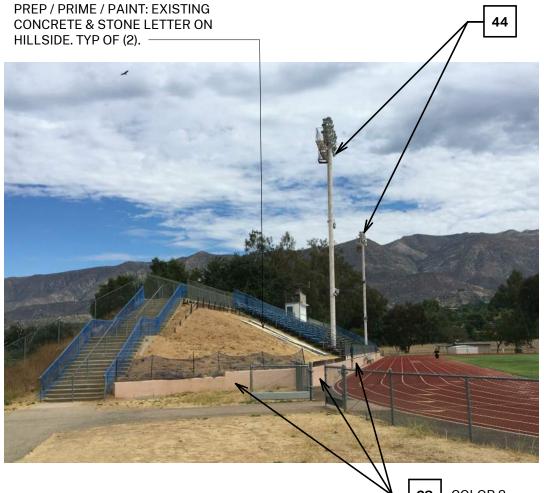

3.04 COLORS: The numbers given in the following schedule indicate the types of paints required for each surface, identified by their number in white. The actual paint to be applied on each surface shall be the same material in the color or colors as selected, and as approved on submitted samples. Allow for the use of several colors in each room or space, and for doors, frames, dadoes, trim and other items to be finished in different colors.

3.05 DEGREE OF GLOSS: Degrees of gloss shown on drawings and herein specified are approximate only. The exact degree of gloss required for each surface will be determined. Materials shall meet the following requirements for degree of gloss, when tested according to ASTM D523, using Gardner Laboratory 60 degree gloss meter after 14 days.