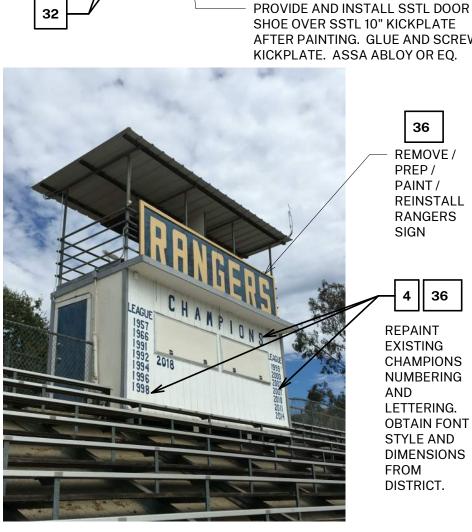

B. Weatherstripping and Sound Seals. Paint exposed metal surfaces to match the door frame, whether or not unfinished, furnished with factory prime coat, or factory treated for paint adhesion.

C. Doors: Seal top and bottom edges after cleaning with coat of primer. Where the faces of the doors differ in color or finish, finish the edges to match the face visible when the door is open. Coat cutouts for hinges, edges of lockset holes and strikes same as for first coat. D. Access doors and panels: Generally, paint same color as surrounding walls and