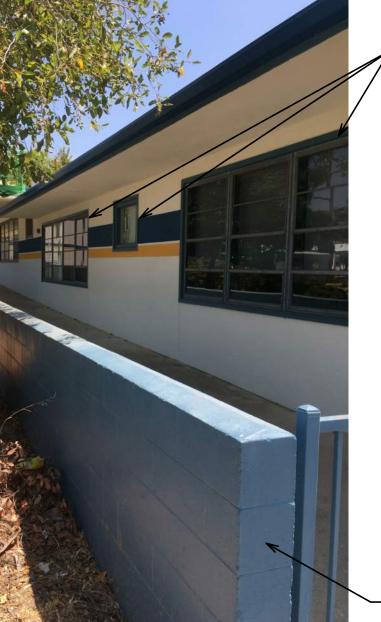

3.04 COLORS: The numbers given in the following schedule indicate the types of paints required for each surface, identified by their number in white. The actual paint to be applied on each surface shall be the same material in the color or colors as selected, and as approved on submitted samples. Allow for the use of several colors in each room or space, and for doors, frames, dadoes, trim and other items to be finished in different colors.

3.05 DEGREE OF GLOSS: Degrees of gloss shown on drawings and herein specified are approximate only. The exact degree of gloss required for each surface will be determined. Materials shall meet the following requirements for degree of gloss, when tested according to ASTM D523, using Gardner Laboratory 60 degree gloss meter after 14 days.