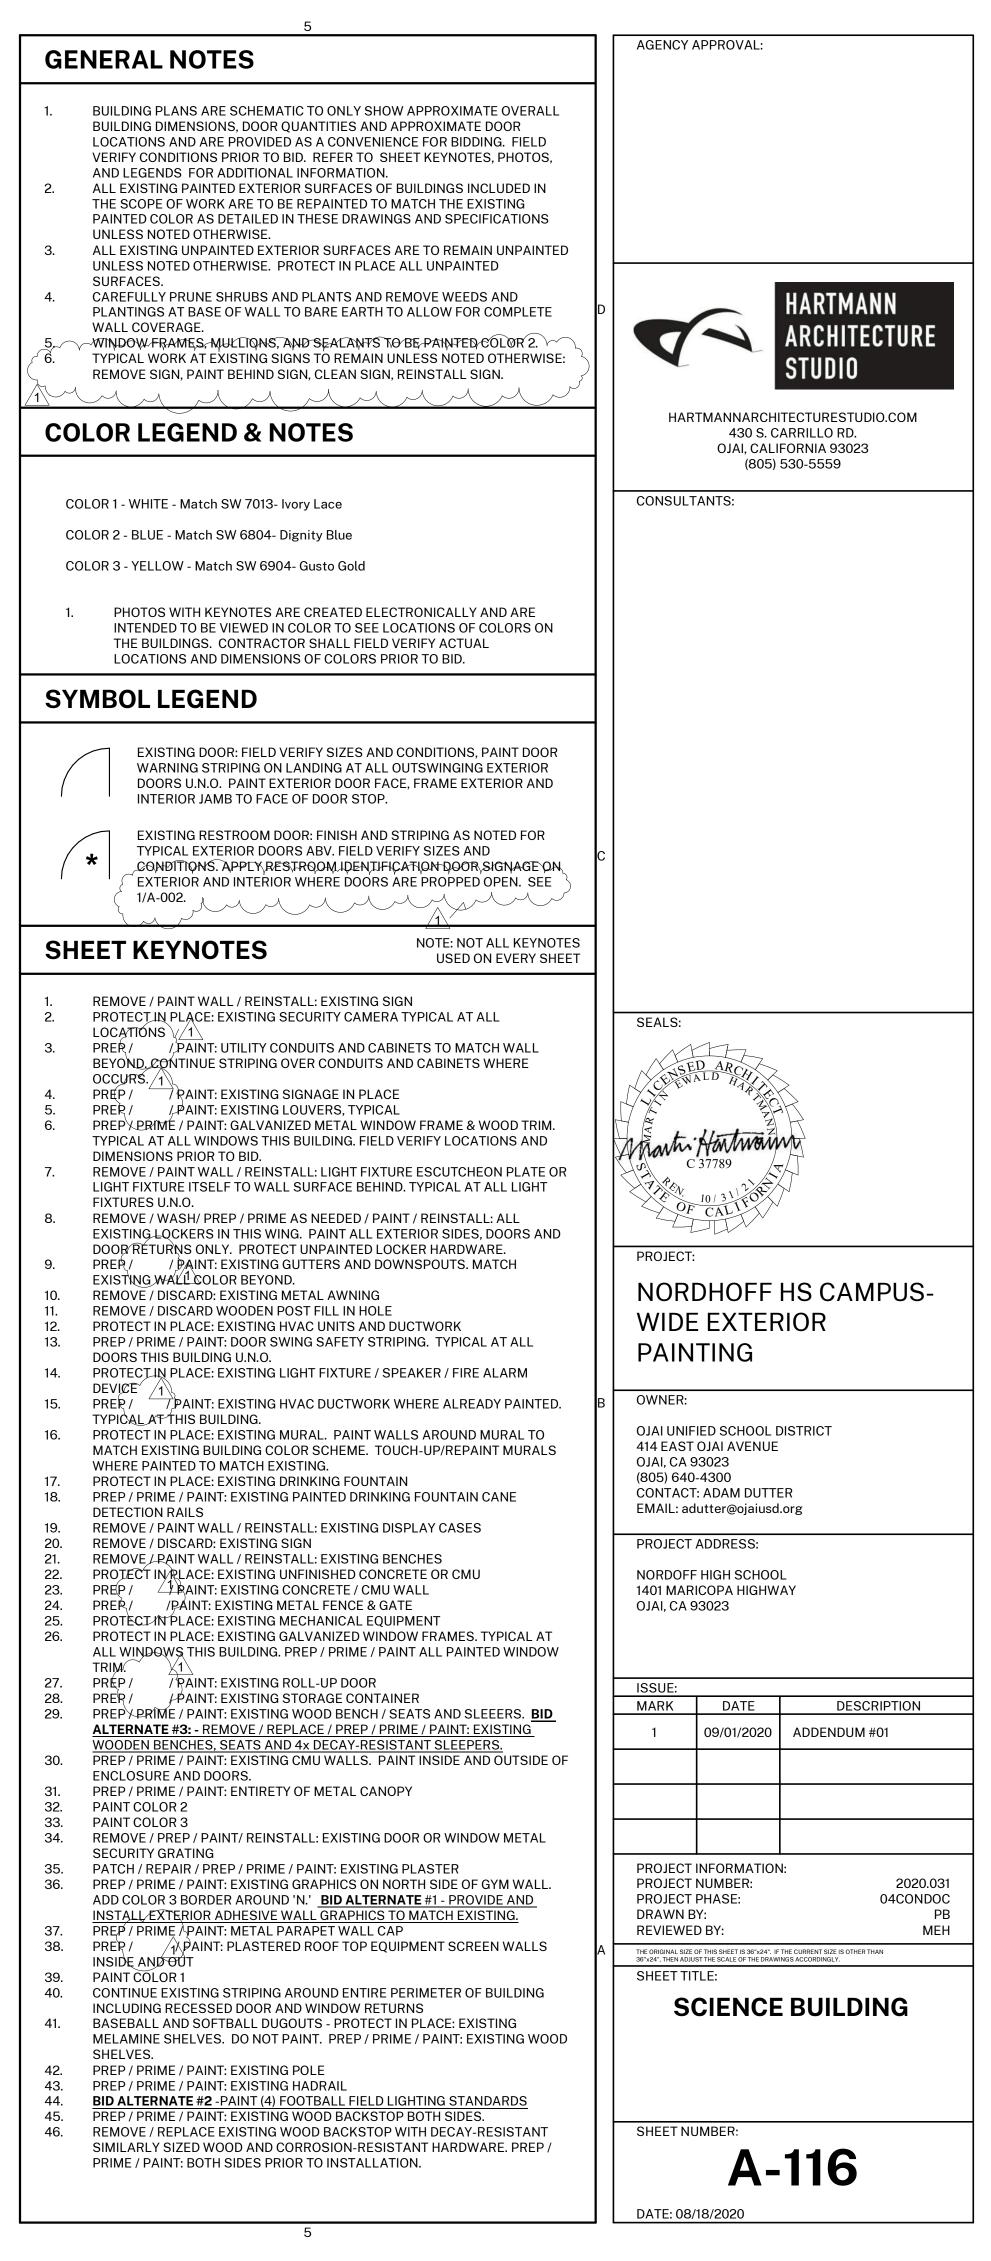

3.04 COLORS: The numbers given in the following schedule indicate the types of paints required for each surface, identified by their number in white. The actual paint to be applied on each surface shall be the same material in the color or colors as selected, and as approved on submitted samples. Allow for the use of several colors in each room or space, and for doors, frames, dadoes, trim and other items to be finished in different colors.

3.05 DEGREE OF GLOSS: Degrees of gloss shown on drawings and herein specified are approximate only. The exact degree of gloss required for each surface will be determined. Materials shall meet the following requirements for degree of gloss, when tested according to ASTM D523, using Gardner Laboratory 60 degree gloss meter after 14 days.

| NOMENCLATURE        | PERCENTAGE OF<br>GLOSS |
|---------------------|------------------------|
| FLAT                | LESS THAN 10           |
| SUEDE OR EGGSHELL   | 25 - 55                |
| SATIN OR SEMI-GLOSS | 55 - 70                |
| GLOSS OR HIGH GLOSS | MORE THAN 70           |