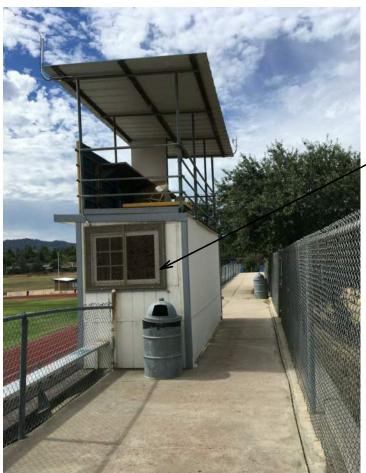

3.04 COLORS: The numbers given in the following schedule indicate the types of paints required for each surface, identified by their number in white. The actual paint to be applied on each surface shall be the same material in the color or colors as selected, and as approved on submitted samples. Allow for the use of several colors in each room or space, and for doors, frames, dadoes, trim and other items to be finished in different colors.