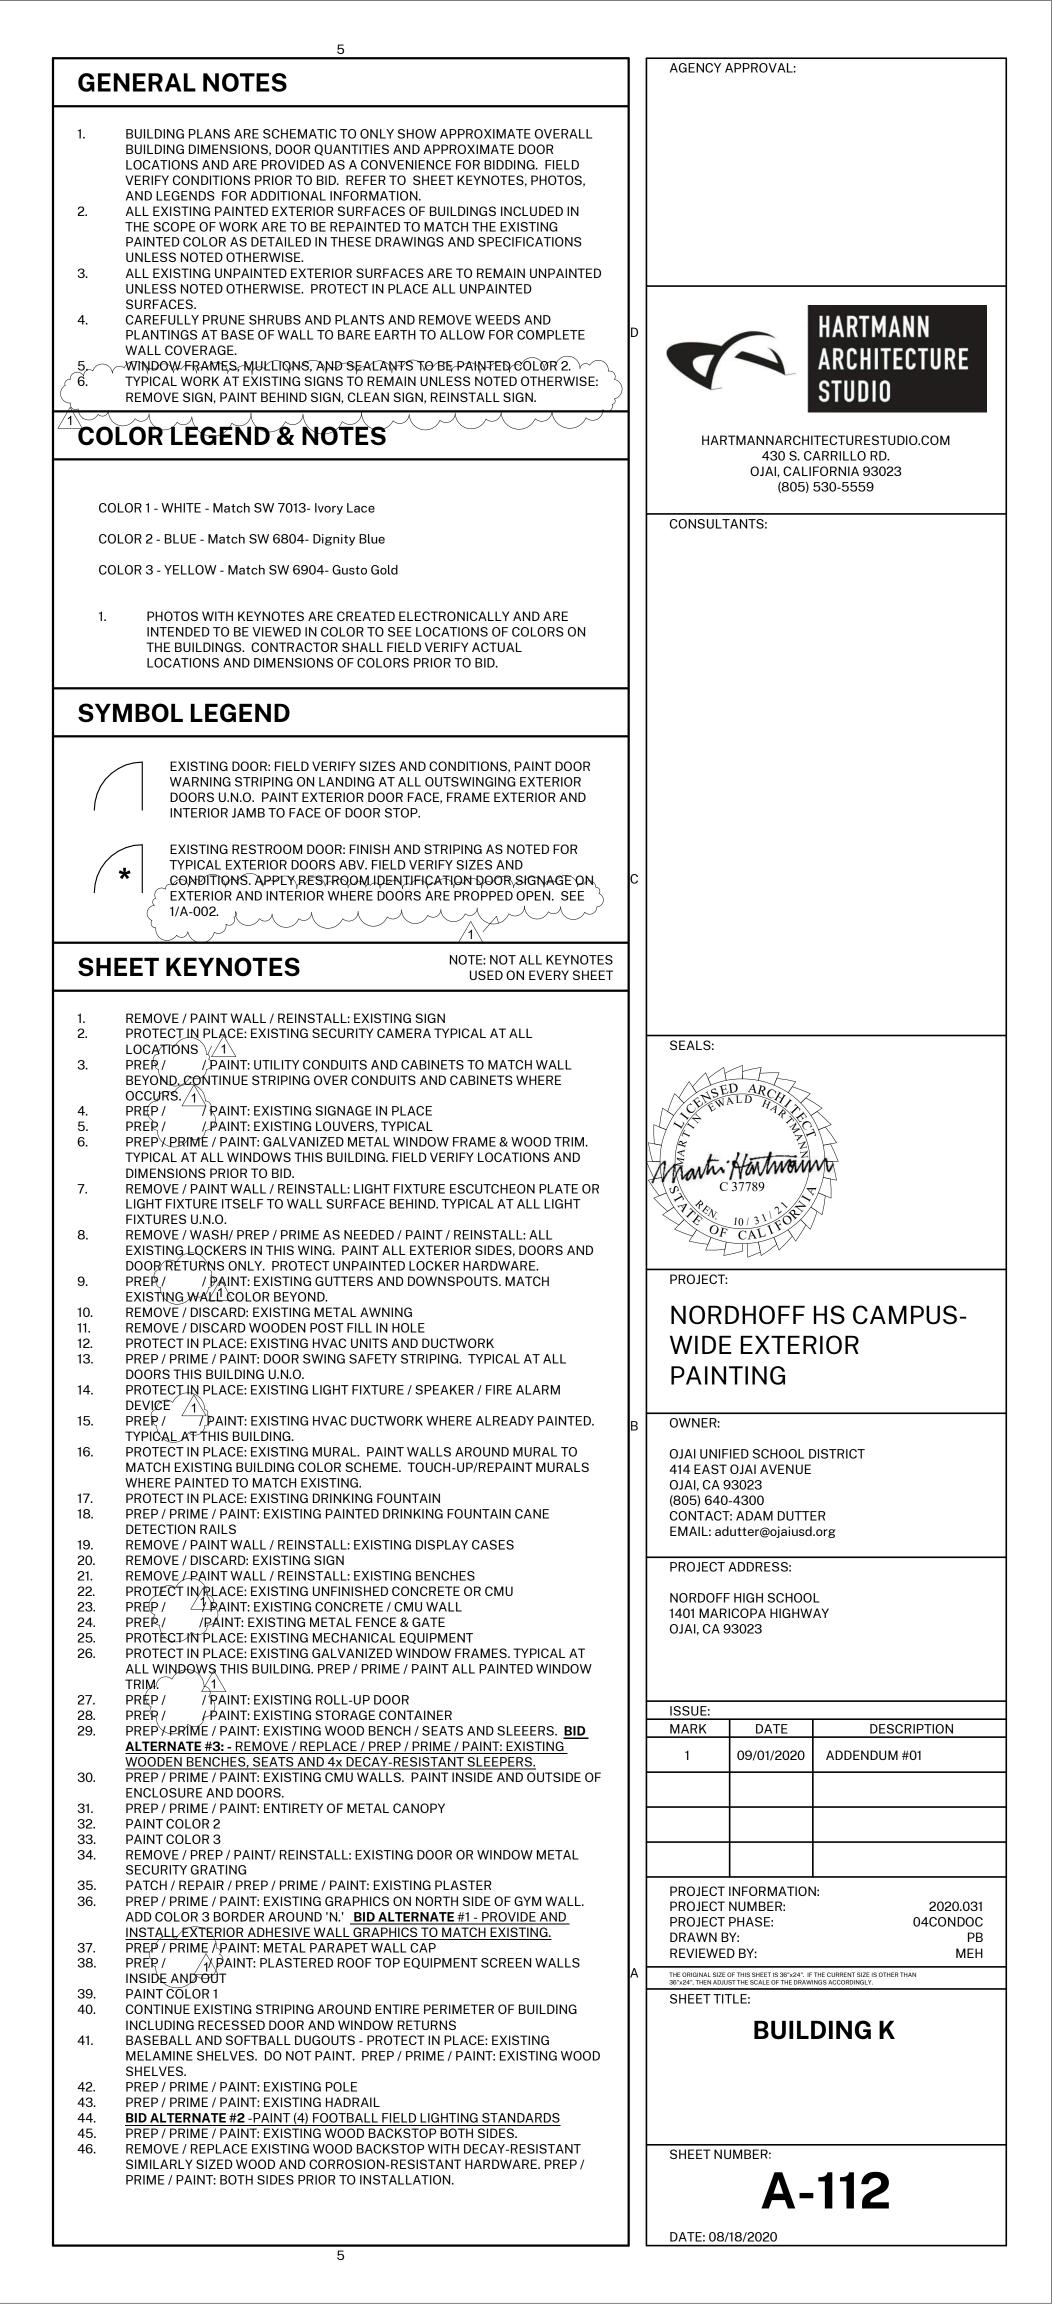

3.04 COLORS: The numbers given in the following schedule indicate the types of paints required for each surface, identified by their number in white. The actual paint to be applied on each surface shall be the same material in the color or colors as selected, and as approved on submitted samples. Allow for the use of several colors in each room or space, and for doors, frames, dadoes, trim and other items to be finished in different colors.

3.05 DEGREE OF GLOSS: Degrees of gloss shown on drawings and herein specified are approximate only. The exact degree of gloss required for each surface will be determined. Materials shall meet the following requirements for degree of gloss, when tested according to ASTM D523, using Gardner Laboratory 60 degree gloss meter after 14 days.