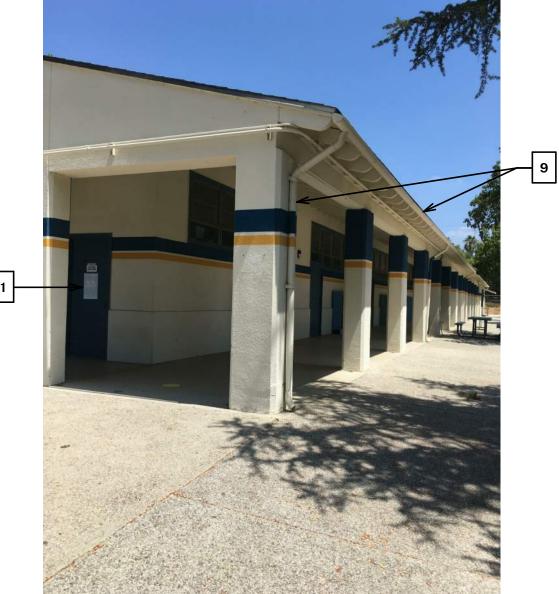

SION-RESISTANT HARDWARE. PREP /<br/>PRIME / PAINT: BOTH SIDES PRIOR TO INSTALLATION.</li> </ul> |     | DATE: 08/1                              |                                                          | 102                                                       |
| 5                                                                                                                                                                                                                                                                                                                                                            |     |                                         |                                                          |                                                           |























D

С

В

А

F



 CAREFULLY REMOVE DAMAGED SECTIONS OF FASCIA BOARDS, SISTER NEW REDWOOD 2× BLKG AND FASCIA BOARDS TO ALL JOISTS AND BLOCKING WITHIN BAY WITH STICH NAILING. NAILING PER CBC TABLE 2304.10.1. DO NOT CUT ROOF JOISTS.



1



2



Α

В



С

2





3



4

4

5 TYP

TYP

| 5<br>GENERAL NOTES                                                                                                                                                                                                           | AGENCY APPROVAL:                                                                                                                             |
|-------------------------------------------------------------------------------------------------------------------------------------------