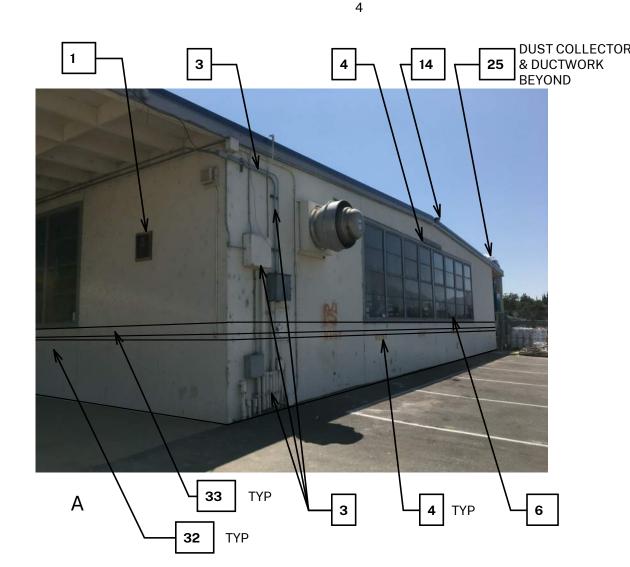

3.04 COLORS: The numbers given in the following schedule indicate the types of paints required for each surface, identified by their number in white. The actual paint to be applied on each surface shall be the same material in the color or colors as selected, and as approved on submitted samples. Allow for the use of several colors in each room or space, and for doors, frames, dadoes, trim and other items to be finished in different colors.

3.05 DEGREE OF GLOSS: Degrees of gloss shown on drawings and herein specified are approximate only. The exact degree of gloss required for each surface will be determined. Materials shall meet the following requirements for degree of gloss, when tested according to ASTM D523, using Gardner Laboratory 60 degree gloss meter after 14 days.