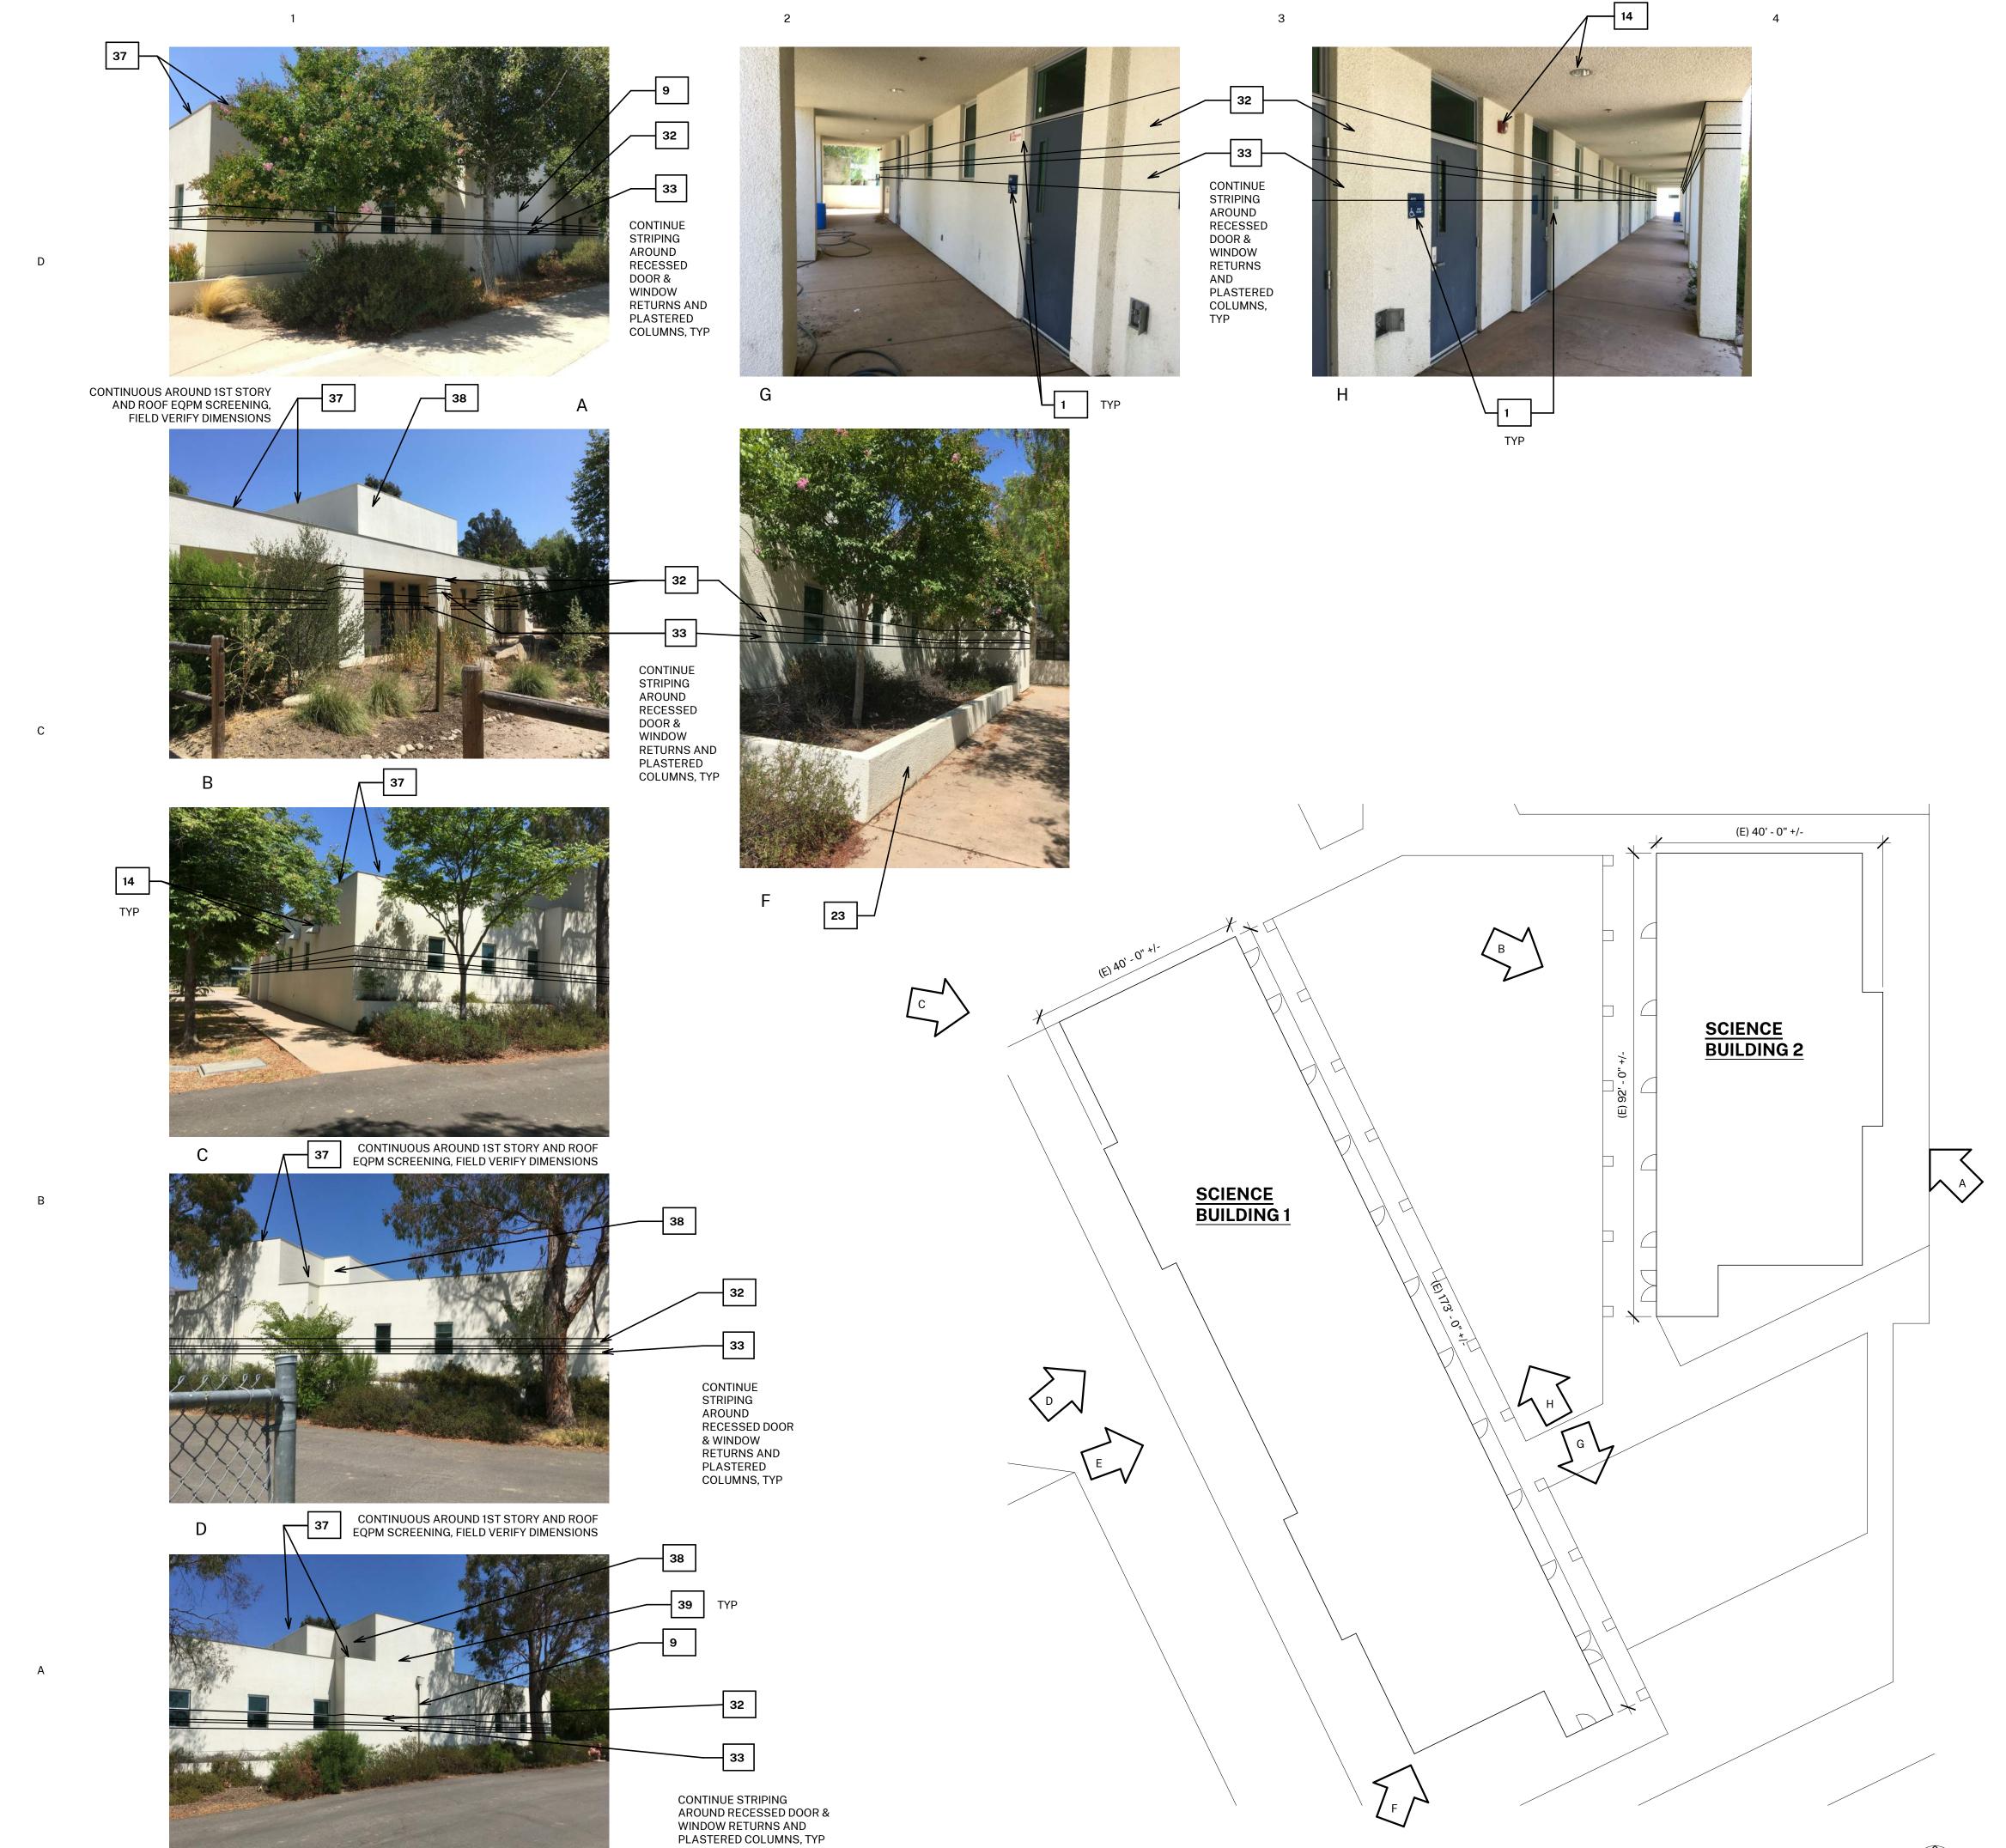

|   |                                                                                                                                                                |                                                                                                                                     |                                                          |









Ν

0

**23** COLOR 2

AND INSTALL SSTL 2" DRIP EDGE TO DOOR FRAME. ASSA ABLOY OR EQUAL.

PAINT

PROVIDE

EXTERIOR AND INTERIOR OF SCORING **BOOTH ALL** SIDES AND CEILING. DO NOT PAINT GUARD RAILS AND ROOF ABOVE











PREP / PRIME / PAINT: EXISTING PICNIC TABLES. COLOR 2.



AFTER PAINTING. GLUE AND SCREW KICKPLATE. ASSA ABLOY OR EQ.

36 **REMOVE /** PREP / PAINT / REINSTALL RANGERS SIGN

FPAINT EXISTING CHAMPIONS NUMBERING AND LETTERING. **OBTAIN FONT** STYLE AND DIMENSIONS FROM DISTRICT.















PREP / PRIME / PAINT: EXTERIOR AND INTERIOR OF EXISTING SNACK BAR. COLOR 1 FIELD AND COLOR 2 TRIM, COUNTERS AND (1) DOOR ON OTHER SIDE OF BLDG. (NOT PICTURED)

Η









# AGENCY APPROVAL: **GENERAL NOTES** BUILDING PLANS ARE SCHEMATIC TO ONLY SHOW APPROXIMATE OVERALL BUILDING