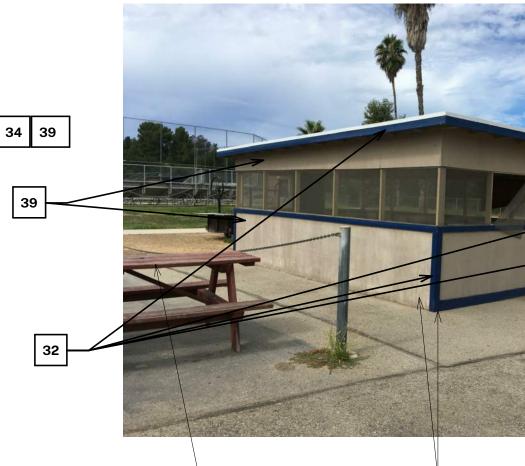

3.04 COLORS: The numbers given in the following schedule indicate the types of paints required for each surface, identified by their number in white. The actual paint to be applied on each surface shall be the same material in the color or colors as selected, and as approved on submitted samples. Allow for the use of several colors in each room or space, and for doors, frames, dadoes, trim and other items to be finished in different colors.

|                                                                                                           |                                                                                                                                   | PER TABLE BELOW                                                  |                                                                                                 |                                                                                                   |
|-----------------------------------------------------------------------------------------------------------|-----------------------------------------------------------------------------------------------------------------------------------|------------------------------------------------------------------|-------------------------------------------------------------------------------------------------|---------------------------------------------------------------------------------------------------|
| SURFACE, COATS                                                                                            | DUNN-EDWARDS                                                                                                                      | BENJAMIN MOORE                                                   | VISTA PAINT                                                                                     | SHERWIN WILLIAMS                                                                                  |
| PLASTER & CONCRETE (100%<br>ACRYLIC EGGSHELL/SATIN)<br>FIRST COAT<br>SECOND COAT<br>THIRD COAT            | ESPR00 - EFF-STOP PREMIUM<br>EVSH10 - EVERSHIELD10<br>EVSH10 - EVERSHIELD10                                                       | N023 FRESH START PRIMER<br>631 AURA SATIN<br>631 AURA SATIN      | 4600 UNIPRIME<br>2000 DURATONE<br>2000 DURATONE                                                 | LOXON LX02W0050<br>SUPERPAINT SATIN A89<br>SUPERPAINT SATIN A89                                   |
| CONC. UNIT MASONRY (100%<br>ACRYLIC EGGSHELL/SATIN)<br>FIRST COAT<br>SECOND COAT<br>THIRD COAT            | SBSL00-SMOOTHBLOC-FIL<br>SELECT<br>EVSH10 - EVERSHIELD10<br>EVSH10 - EVERSHIELD10                                                 | 571 LATEX BLOCK FILL<br>631 AURA SATIN<br>631 AURA SATIN         | 040 BLOCK KOTE<br>2000 DURATONE<br>2000 DURATONE                                                | HVY DUTY FILLER B42W46<br>SUPERPAINT SATIN A89<br>SUPERPAINT SATIN A89                            |
| FERROUS METAL ALKYD<br>URETHNE SEMIGLOS ENAMEL<br>FIRST COAT<br>SECOND COAT<br>THIRD COAT                 | BRPR00-BLOC-RUST PREMIUM<br>ASHL50 - ARISTOSHIELD50<br>ASHL50 - ARISTOSHIELD50                                                    | OR EQUAL FROM OTHER MFRS                                         | 9600 PROTEC METAL PRIME<br>9800 PROTEC SEMIGLOSS<br>9800 PROTEC SEMIGLOSS                       | PROCRYL PRIMER B66 SERIE<br>PI WB ALKYD URETHANE B5<br>PI WB ALKYD URETHANE B5                    |
| GALVANIZED METAL, ALKYD<br>URETHNE SEMIGLOS ENAMEL<br>PRETREAT<br>FIRST COAT<br>SECOND COAT<br>THIRD COAT | SC-ME01 - KRUD KUTTER<br>METAL CLEAN AND ETCH<br>UGPR00 - ULTRAGRIP PREMIUM<br>ASHL50 - ARISTOSHIELD50<br>ASHL50 - ARISTOSHIELD50 | OR EQUAL FROM OTHER MFRS                                         | JASCO PREP N'PRIME<br>9600 PROTEC METAL PRIME<br>9800 PROTEC SEMIGLOSS<br>9800 PROTEC SEMIGLOSS | DTM WASH PRIMER<br>PROCRYL PRIMER B66 SERIE<br>PI WB ALKYD URETHANE B5<br>PI WB ALKYD URETHANE B5 |
| WOOD - PAINTED, 100%<br>ACRYLIC SEMI-GLOSS ENAMEL<br>FIRST COAT<br>SECOND COAT<br>THIRD COAT              | EZPRO0 - E-Z PRIME PREMIUM<br>ASHL50 - ARISTOSHIELD50<br>ASHL50 - ARISTOSHIELD50                                                  | N023 FRESH START PRIMER<br>W096 MOORGLO<br>W096 MOORGLO          | 4200 TERMINATOR<br>8400 CAREFREE<br>8400 CAREFREE                                               | PREPRITE PROBLOCK B51<br>SOLO A76 SERIES<br>SOLO A76 SERIES                                       |
| WOOD, SEMI-TRANSPARENT<br>STAIN<br>FIRST COAT<br>SECOND COAT (IF REQ'D)                                   | CABOT STAIN<br>SEMI-SOLID                                                                                                         | C329 SEMI-SOLID STAIN<br>C329 SEMI-SOLID STAIN                   | OLYMPIC ST STAIN<br>OLYMPIC ST STAIN                                                            | WOODSCAPES A15T5<br>WOODSCAPES A15T5                                                              |
|                                                                                                           |                                                                                                                                   | TABLE 2<br>RENAMEL MATH                                          |                                                                                                 |                                                                                                   |
| SURFACE, COATS                                                                                            | DUNN-EDWARDS                                                                                                                      | BENJAMIN MOORE                                                   | VISTA PAINT                                                                                     | SHERWIN WILLIAMS                                                                                  |
| 100% ACRYLIC FINISH, GLOSS                                                                                | SWLL50 SPARTAWALL60                                                                                                               | 309 IMPERVEX                                                     | 8500 CAREFREE                                                                                   | SOLO A77 GLOSS SERIES                                                                             |
| 100% ACRYLIC FINISH, SEMI-<br>GLOSS<br>WALLS AND CEILINGS ONLY<br>NON-BLICKING, FOR DOORS<br>AND WINDOWS  | W6160E VERBAGLO<br>SWLL50 SPARTAWALL60                                                                                            | 276 MOORCRAFT<br>333 REGAL AQUAGLO                               | 7000 ACRIGLO<br>8400 CAREFREE                                                                   | SOLO A76 SEMI-GLOSS<br>SERIES                                                                     |
| 100% ACRYLIC FINISH,<br>EGGSHELL                                                                          | W6Z50E VERSASATIN                                                                                                                 | 277 SUPER SPEC PEARL                                             | 1700 COVERALL                                                                                   | SOLO EGGSHELL A75 SERIE                                                                           |
|                                                                                                           | INTERIO                                                                                                                           | TABLE 3<br>R PAINTING SCH                                        |                                                                                                 |                                                                                                   |
| SURFACE, COATS                                                                                            | DUNN-EDWARDS                                                                                                                      | BENJAMIN MOORE                                                   |                                                                                                 | SHERWIN WILLIAMS                                                                                  |
| WOOD, SEMI-TRANSPARENT<br>STAIN<br>FIRST COAT<br>SECOND COAT                                              | SWLL50 SPARTAWALL60<br>SWLL50 SPARTAWALL60                                                                                        | 215 REGAL WALL SATIN<br>215 REGAL WALL SATIN                     | 8100 CAREFREE<br>8100 CAREFREE                                                                  | PROMAR 200HP EGGSHELL<br>B20-1900<br>PROMAR 200HP EGGSHELL<br>B20-1900                            |
| CONCRETE UNIT MASONRY,<br>ACRYLIC FLAT FINISH<br>FIRST COAT<br>SECOND COAT<br>THIRD COAT                  | SB5L00 - SMOOTH BLOCK-<br>FIL SELECT<br>ENAMEL FINISH<br>ENAMEL FINISH                                                            | 205 BLOCK FILLER<br>215 REGAL WALL SATIN<br>215 REGAL WALL SATIN | 040 BLOCK KOTE<br>8100 CAREFREE<br>8100 CAREFREE                                                | BLOCK FILLER B42W46<br>PROMAR 200HP EGGSHELL<br>B20-1900<br>PROMAR 200HP EGGSHELL<br>B20-1900     |
| GYPSUM BOARD, ENAMEL<br>FINISH<br>FIRST COAT<br>SECOND COAT<br>THIRD COAT                                 | VNSL00 - VINYLASTIC SELECT<br>ENAMEL FINISH<br>ENAMEL FINISH                                                                      | 216 FIRST COAT<br>ENAMEL FINISH<br>ENAMEL FINISH                 | 110 HI BUILD SEALER<br>ENAMEL FINISH<br>ENAMEL FINISH                                           | PROMAR 200 B28W2600<br>PROMAR 200HP EGGSHELL<br>B20-1900<br>PROMAR 200HP EGGSHELL<br>B20-1900     |
| WOOD, ENAMEL FINISH<br>FIRST COAT<br>SECOND COAT<br>THIRD COAT                                            | BIPR00 - BLOCK-IT PREMIUM<br>ENAMEL FINISH<br>ENAMEL FINISH                                                                       | 023 FRESH START<br>ENAMEL FINISH<br>ENAMEL FINISH                | 188 ACRYLIC UNDERCOATER<br>ENAMEL FINISH<br>ENAMEL FINISH                                       | PREPRITE B51 SERIES<br>SOLO A76 SERIES<br>SOLO A76 SERIES                                         |
| WOOD, SATIN CLEAR<br>VARNISH<br>3 COATS                                                                   | MCCLOSKEY'S 6701                                                                                                                  | C435 BENWOOD LOW LUSTER                                          | DEFTHANE SATIN CLEAR                                                                            | MINWAX WATERBASE<br>SPARURETHANE SATIN                                                            |
| FERROUS METAL, ENAMEL<br>FINISH<br>FIRST COAT<br>SECOND COAT<br>THIRD COAT                                | UGPR00 - ULTRA-GRIP<br>PREMIUM<br>ENAMEL FINISH<br>ENAMEL FINISH                                                                  | MO4ACRYLIC METAL RIMER<br>ENAMEL FINISH<br>ENAMEL FINISH         | 4800 METAL PRO<br>ENAMEL FINISH<br>ENAMEL FINISH                                                | PROCRYL PRIMER B66 SERIE<br>PI WB ALKYD URETHANE B53<br>PI WB ALKYD URETHANE B53                  |
| GALVANISED METAL,<br>ENAMEL FINISH<br>PRETREAT<br>FIRST COAT                                              | SC-ME01 - KRUD KUTTER<br>METAL CLEAN & ETCH                                                                                       | JASCO PREP N'PRIME<br>MO4 ACRYLIC METAL PRIMER                   | JASCO PREP N'PRIME<br>4800 METAL PRO                                                            | DTM WASH PRIMER<br>PROCRYL PRIMER B66 SERIE                                                       |