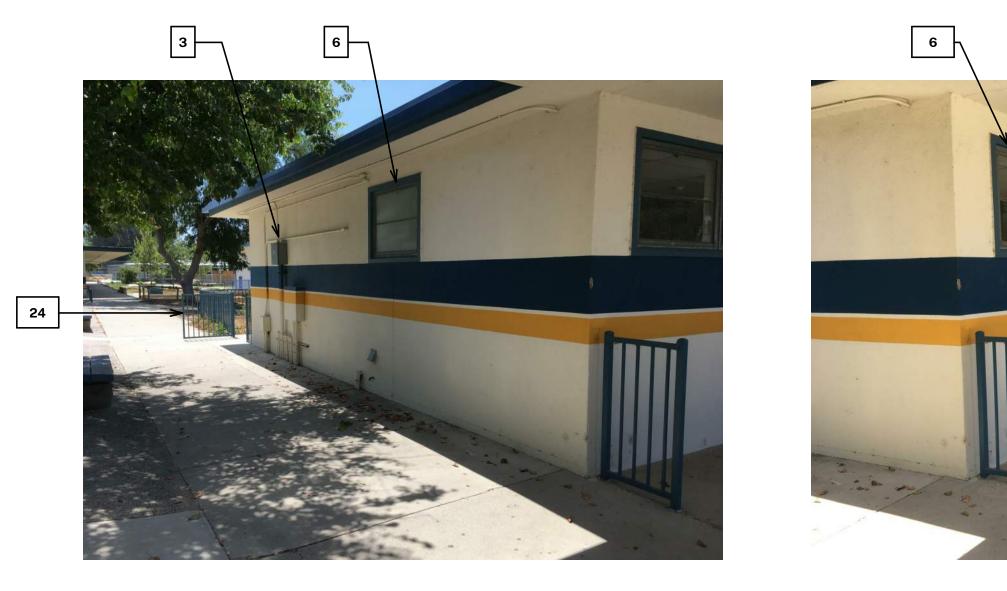

F. Uncoated Ferrous Metal: Degrease and clean of dirt, rust, mill scale, and all other foreign matter using power tool rotary brushes to achieve a clean surface consistent with SSPC-SP3. Remove pits and welding slag, and clean surfaces to bright metal before priming. Apply metal primer not more than three hours after preparation. G. Galvanized Metal: Eliminate contaminants and stabilize zinc film by solvent wiping

or sweep blasting, as appropriate, followed by not less than one coat of wash primer of type specified in Paint Schedule hereafter, to provide suitable surface for finish painting. Allow to dry. Prepare a representative surface, not smaller than 24" square, or 36" by length of section, as applicable, and obtain approval prior to proceeding.

1. Solvent wiping: Remove oil and grease with rags or brushes saturated in trisodium phosphate or similar alkaline detergent. For heavier soil, use MEK, or equivalent proprietary cleaner. Do not use vinegar or acetic acid.