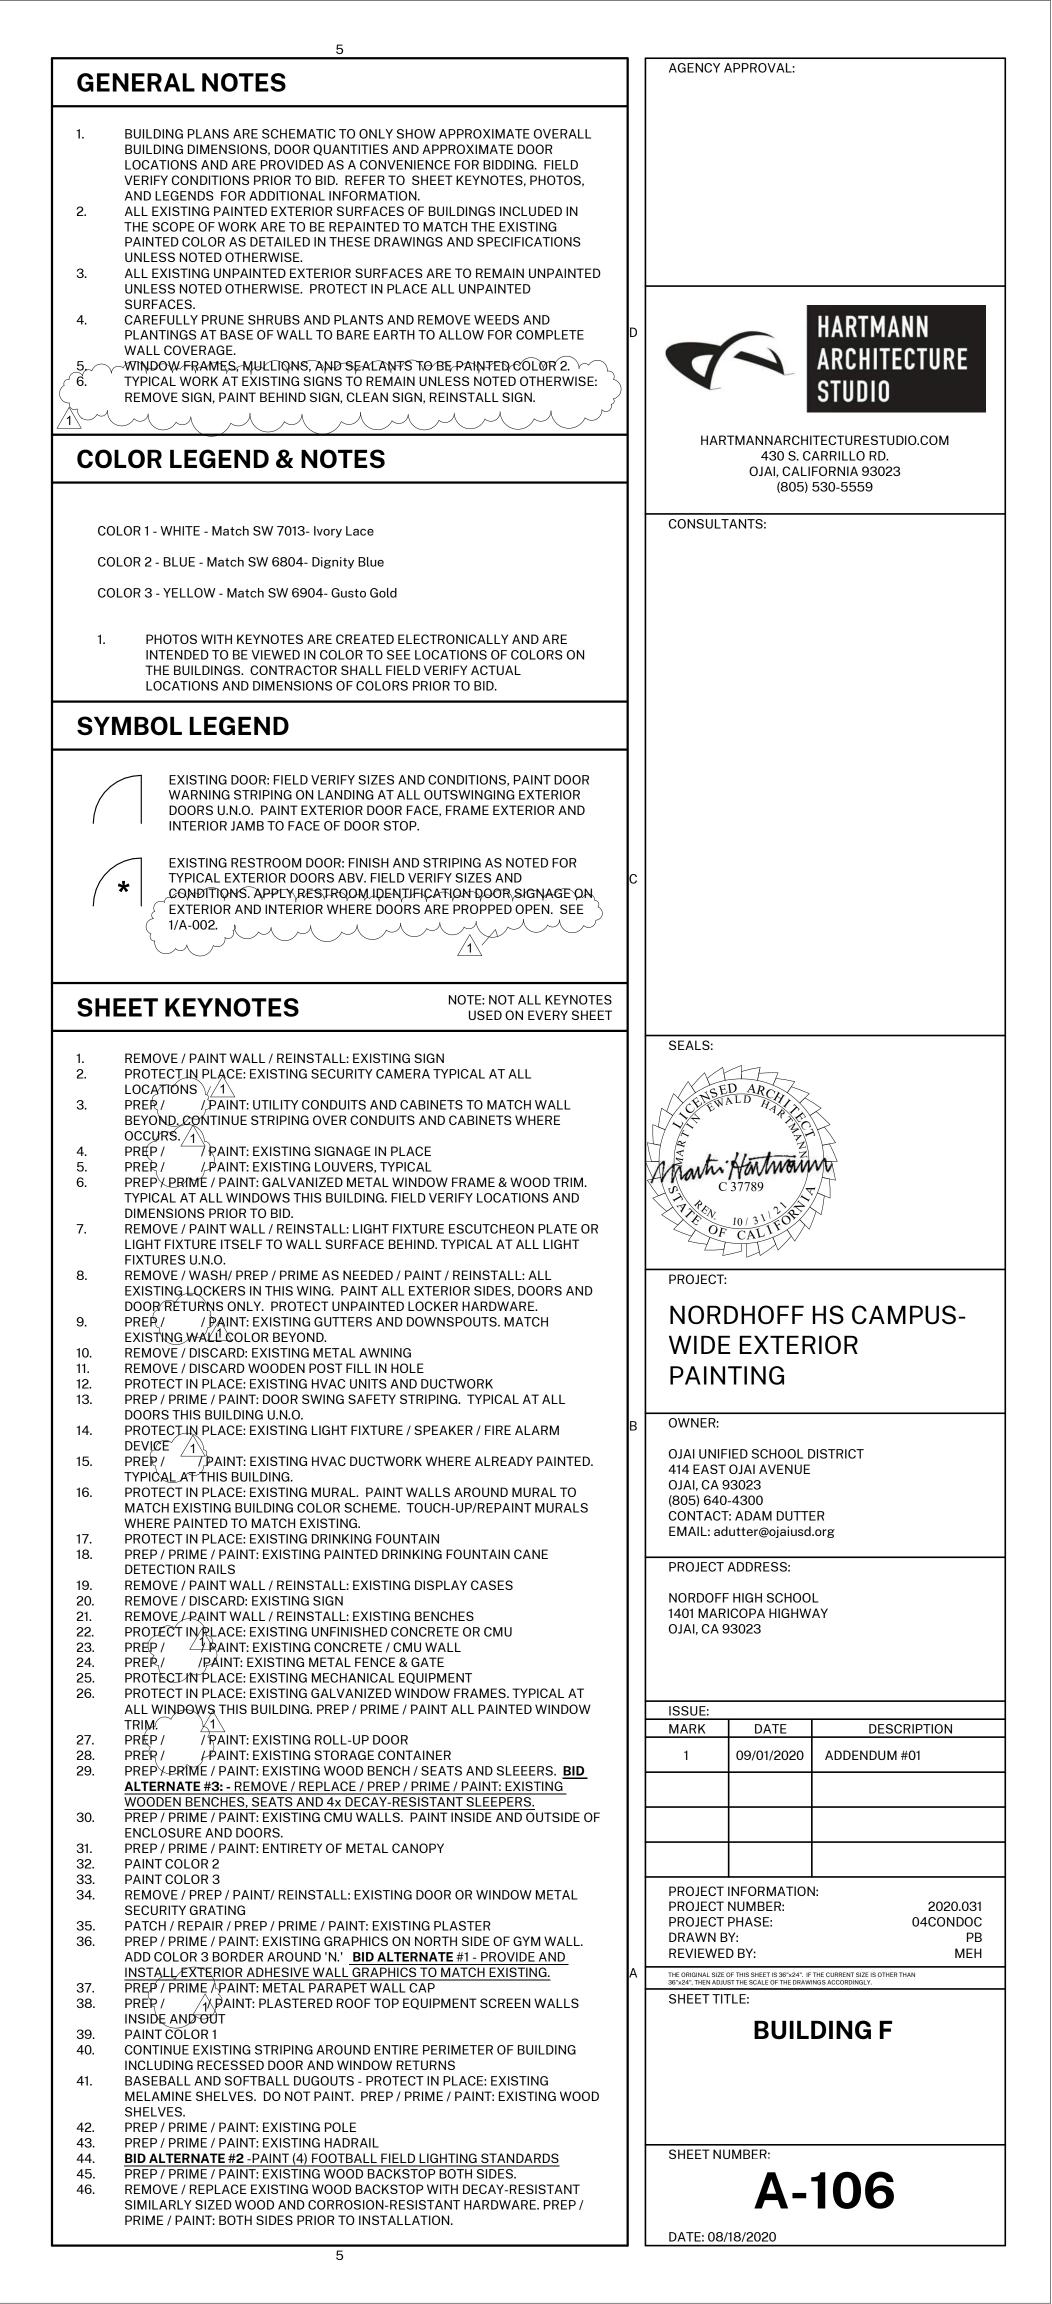

3.04 COLORS: The numbers given in the following schedule indicate the types of paints required for each surface, identified by their number in white. The actual paint to be applied on each surface shall be the same material in the color or colors as selected, and as approved on submitted samples. Allow for the use of several colors in each room or space, and for doors, frames, dadoes, trim and other items to be finished in different colors.

3.05 DEGREE OF GLOSS: Degrees of gloss shown on drawings and herein specified are approximate only. The exact degree of gloss required for each surface will be determined. Materials shall meet the following requirements for degree of gloss, when tested according to ASTM D523, using Gardner Laboratory 60 degree gloss meter after 14 days.

| NOMENCLATURE        | PERCENTAGE OF<br>GLOSS |
|---------------------|------------------------|
| FLAT                | LESS THAN 10           |
| SUEDE OR EGGSHELL   | 25 - 55                |
| SATIN OR SEMI-GLOSS | 55 - 70                |
| GLOSS OR HIGH GLOSS | MORE THAN 70           |