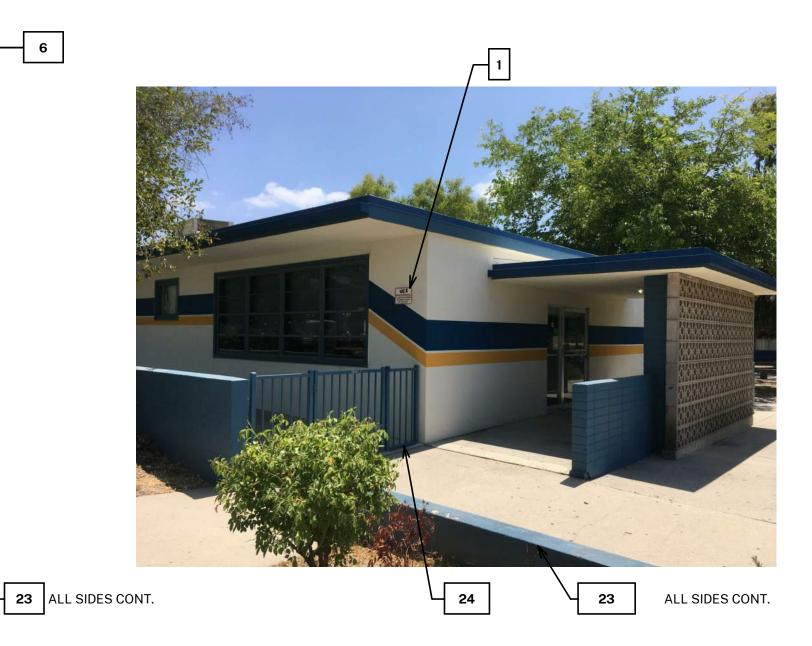

3.04 COLORS: The numbers given in the following schedule indicate the types of paints required for each surface, identified by their number in white. The actual paint to be applied on each surface shall be the same material in the color or colors as selected, and as approved on submitted samples. Allow for the use of several colors in each room or space, and for doors, frames, dadoes, trim and other items to be finished in different colors.

3.05 DEGREE OF GLOSS: Degrees of gloss shown on drawings and herein specified are approximate only. The exact degree of gloss required for each surface will be determined. Materials shall meet the following requirements for degree of gloss, when tested according to ASTM D523, using Gardner Laboratory 60 degree gloss meter after 14 days.