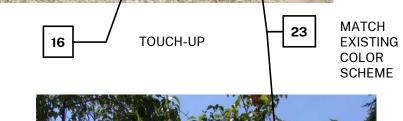

3.07 CLEANING AND TOUCH-UP WORK. Make a detailed inspection of paint finishes after all painting is completed, remove spatterings of paint from the adjoining surfaces, and make good all damage that may be caused by cleaning operations. Carefully touch-up all abraded, stained, or otherwise disfigured painting, as approved, and leave entire painting in first-class condition.