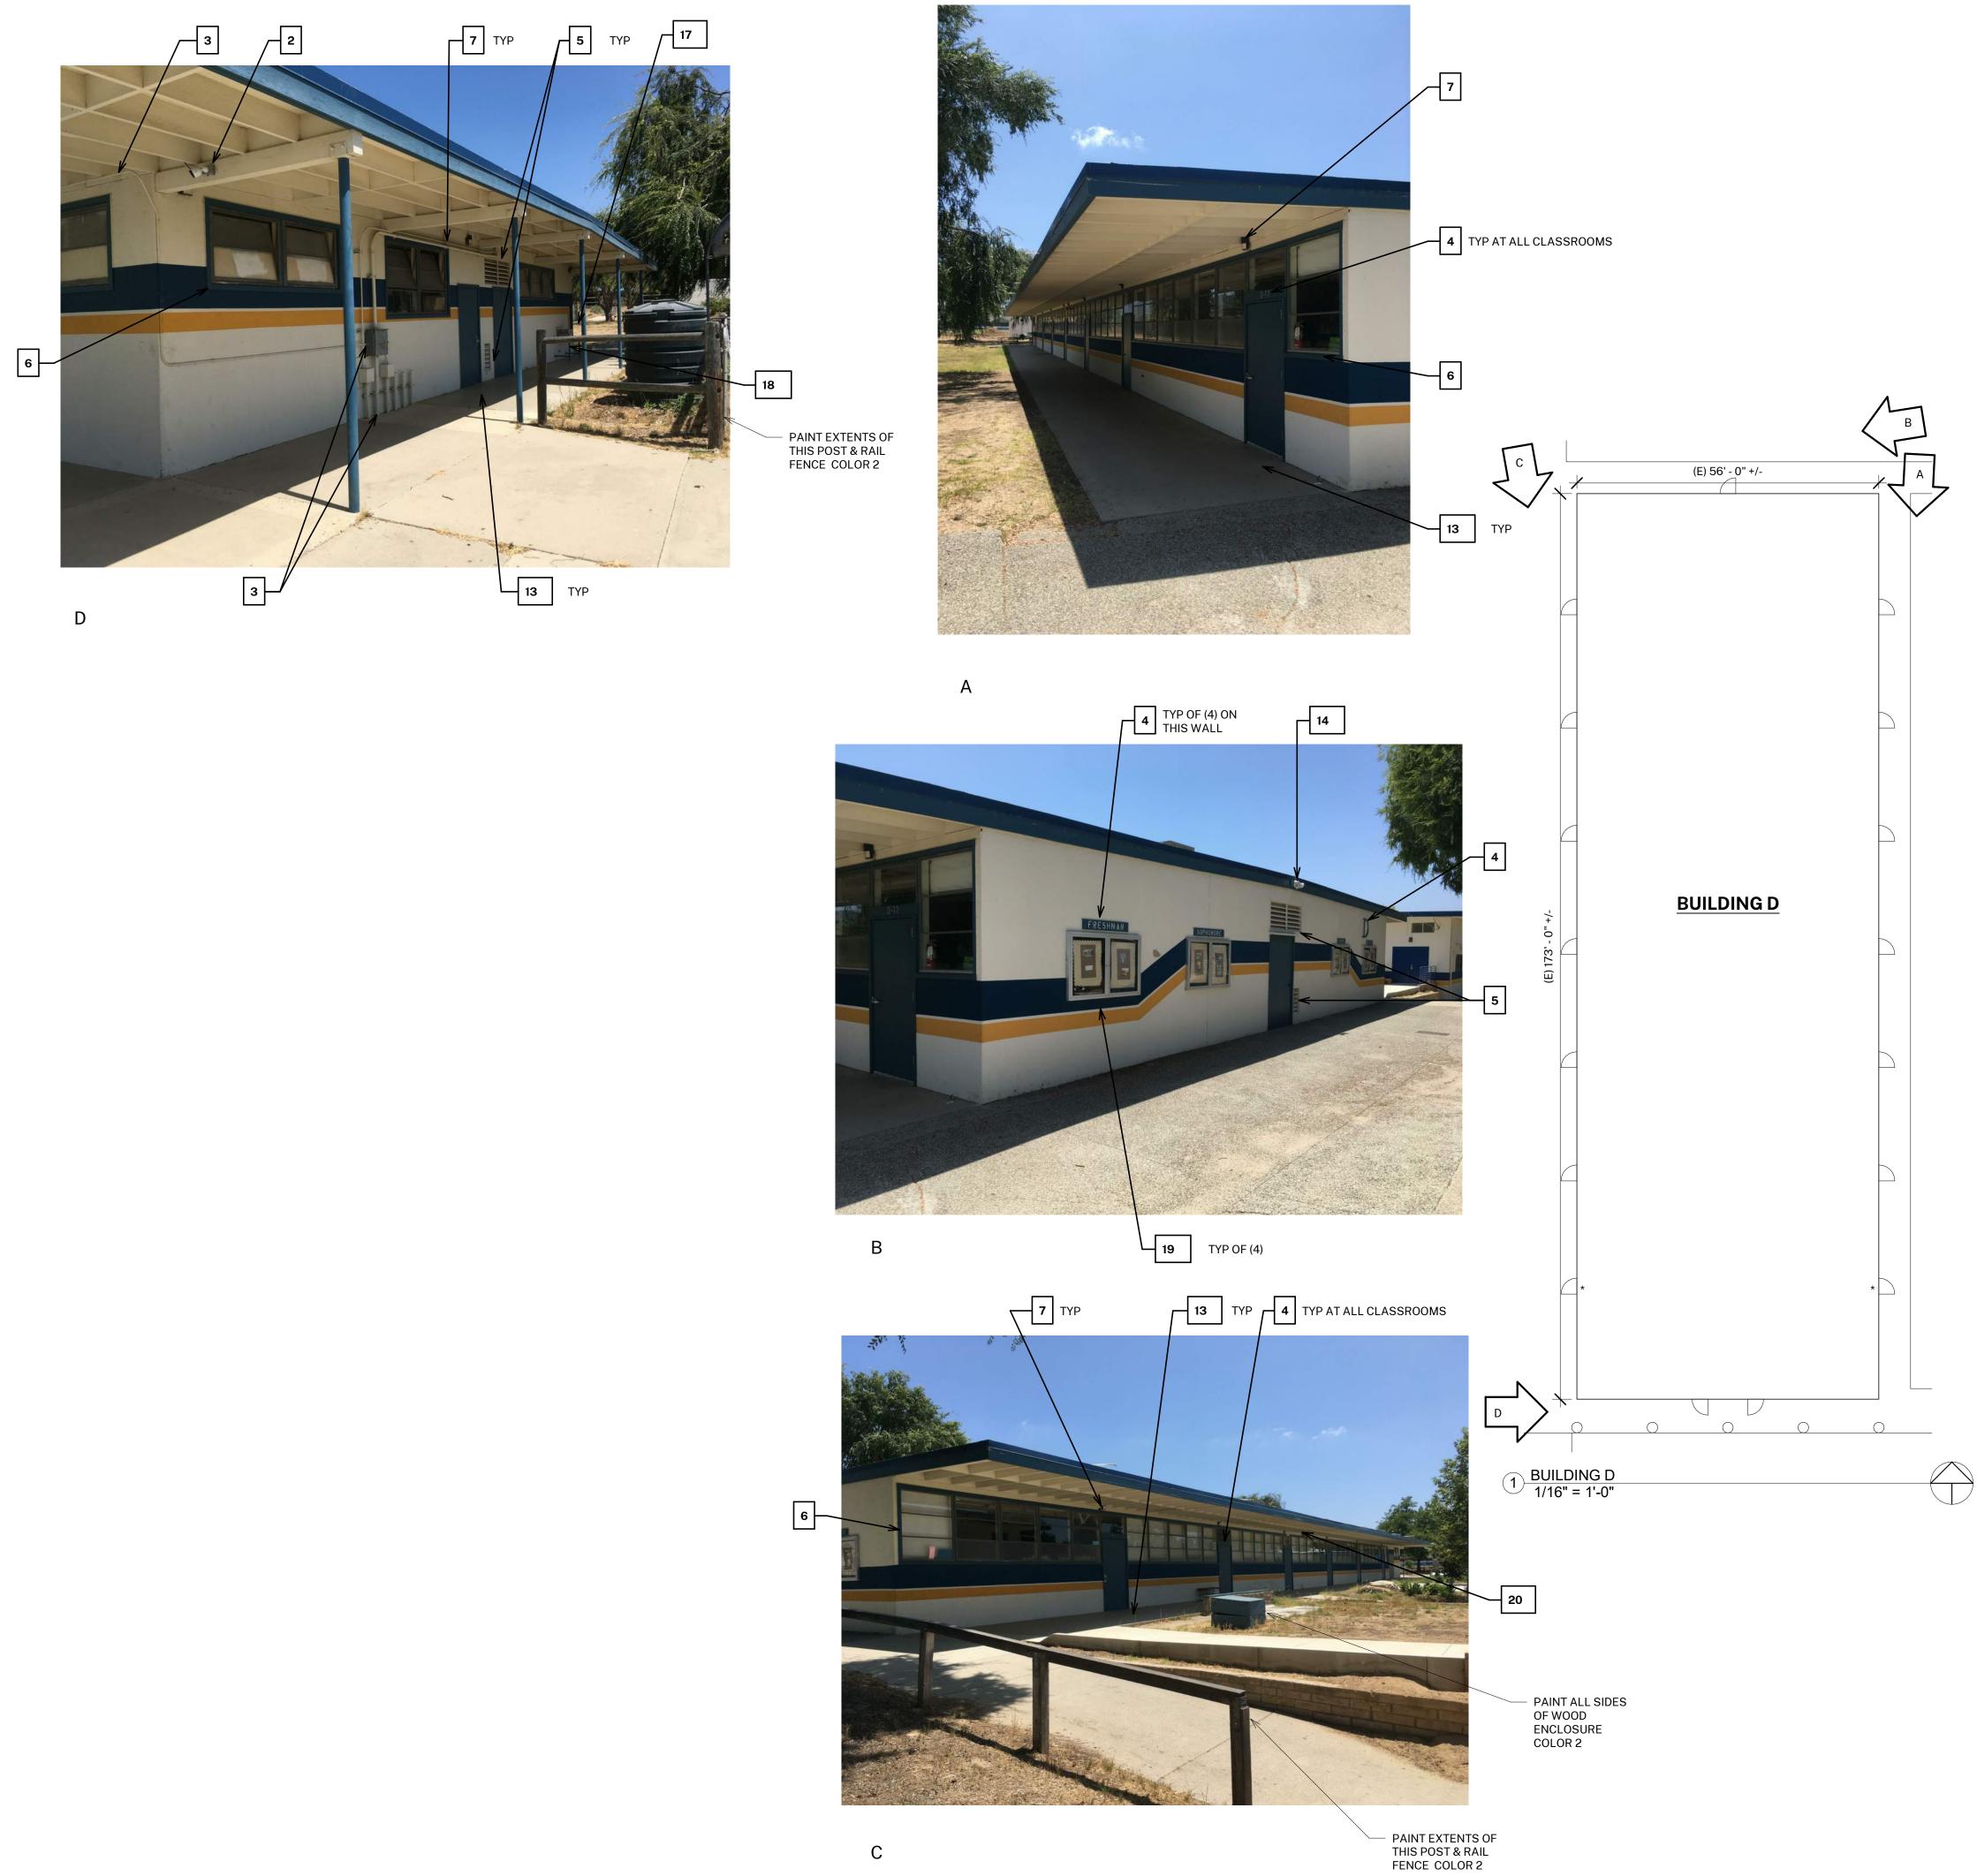

3.04 COLORS: The numbers given in the following schedule indicate the types of paints required for each surface, identified by their number in white. The actual paint to be applied on each surface shall be the same material in the color or colors as selected, and as approved on submitted samples. Allow for the use of several colors in each room or space, and for doors, frames, dadoes, trim and other items to be finished in different colors.

3.05 DEGREE OF GLOSS: Degrees of gloss shown on drawings and herein specified are approximate only. The exact degree of gloss required for each surface will be determined. Materials shall meet the following requirements for degree of gloss, when tested according to ASTM D523, using Gardner Laboratory 60 degree gloss meter after 14 days.