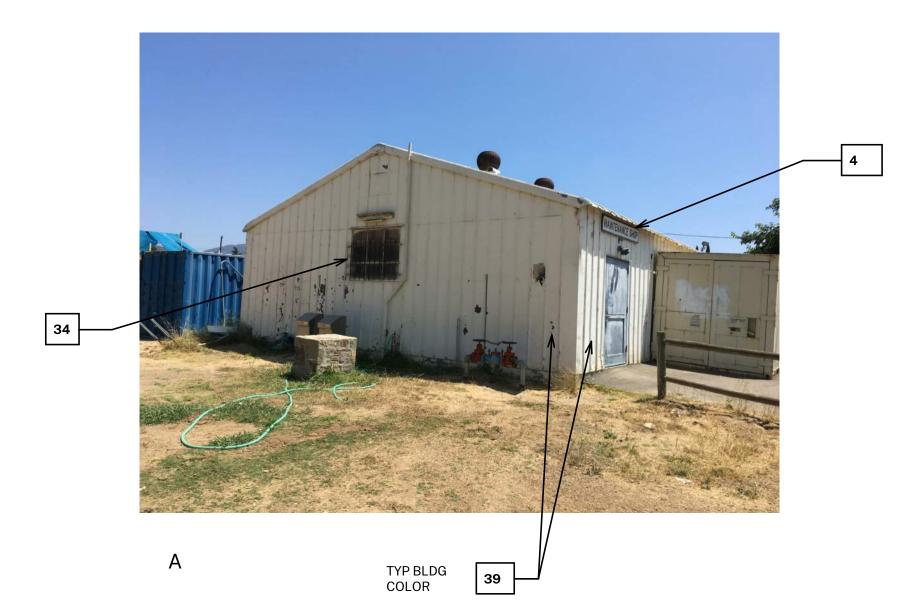

3.04 COLORS: The numbers given in the following schedule indicate the types of paints required for each surface, identified by their number in white. The actual paint to be applied on each surface shall be the same material in the color or colors as selected, and as approved on submitted samples. Allow for the use of several colors in each room or space, and for doors, frames, dadoes, trim and other items to be finished in different colors.

| NOMENCLATURE        | PERCENTAGE OF<br>GLOSS |
|---------------------|------------------------|
| FLAT                | LESS THAN 10           |
| SUEDE OR EGGSHELL   | 25 - 55                |
| SATIN OR SEMI-GLOSS | 55 - 70                |
| GLOSS OR HIGH GLOSS | MORE THAN 70           |

|                                                                                                           |                                                                                                                                   | PER TABLE BELOW                                                  |                                                                                                 |                                                                                                   |
|-----------------------------------------------------------------------------------------------------------|-----------------------------------------------------------------------------------------------------------------------------------|------------------------------------------------------------------|-------------------------------------------------------------------------------------------------|---------------------------------------------------------------------------------------------------|
| SURFACE, COATS                                                                                            | DUNN-EDWARDS                                                                                                                      | BENJAMIN MOORE                                                   | VISTA PAINT                                                                                     | SHERWIN WILLIAMS                                                                                  |
| PLASTER & CONCRETE (100%<br>ACRYLIC EGGSHELL/SATIN)<br>FIRST COAT<br>SECOND COAT<br>THIRD COAT            | ESPR00 - EFF-STOP PREMIUM<br>EVSH10 - EVERSHIELD10<br>EVSH10 - EVERSHIELD10                                                       | N023 FRESH START PRIMER<br>631 AURA SATIN<br>631 AURA SATIN      | 4600 UNIPRIME<br>2000 DURATONE<br>2000 DURATONE                                                 | LOXON LX02W0050<br>SUPERPAINT SATIN A89<br>SUPERPAINT SATIN A89                                   |
| CONC. UNIT MASONRY (100%<br>ACRYLIC EGGSHELL/SATIN)<br>FIRST COAT<br>SECOND COAT<br>THIRD COAT            | SBSL00-SMOOTHBLOC-FIL<br>SELECT<br>EVSH10 - EVERSHIELD10<br>EVSH10 - EVERSHIELD10                                                 | 571 LATEX BLOCK FILL<br>631 AURA SATIN<br>631 AURA SATIN         | 040 BLOCK KOTE<br>2000 DURATONE<br>2000 DURATONE                                                | HVY DUTY FILLER B42W46<br>SUPERPAINT SATIN A89<br>SUPERPAINT SATIN A89                            |
| FERROUS METAL ALKYD<br>URETHNE SEMIGLOS ENAMEL<br>FIRST COAT<br>SECOND COAT<br>THIRD COAT                 | BRPR00-BLOC-RUST PREMIUM<br>ASHL50 - ARISTOSHIELD50<br>ASHL50 - ARISTOSHIELD50                                                    | OR EQUAL FROM OTHER MFRS                                         | 9600 PROTEC METAL PRIME<br>9800 PROTEC SEMIGLOSS<br>9800 PROTEC SEMIGLOSS                       | PROCRYL PRIMER B66 SERIE<br>PI WB ALKYD URETHANE B5<br>PI WB ALKYD URETHANE B5                    |
| GALVANIZED METAL, ALKYD<br>URETHNE SEMIGLOS ENAMEL<br>PRETREAT<br>FIRST COAT<br>SECOND COAT<br>THIRD COAT | SC-ME01 - KRUD KUTTER<br>METAL CLEAN AND ETCH<br>UGPR00 - ULTRAGRIP PREMIUM<br>ASHL50 - ARISTOSHIELD50<br>ASHL50 - ARISTOSHIELD50 | OR EQUAL FROM OTHER MFRS                                         | JASCO PREP N'PRIME<br>9600 PROTEC METAL PRIME<br>9800 PROTEC SEMIGLOSS<br>9800 PROTEC SEMIGLOSS | DTM WASH PRIMER<br>PROCRYL PRIMER B66 SERIE<br>PI WB ALKYD URETHANE B5<br>PI WB ALKYD URETHANE B5 |
| WOOD - PAINTED, 100%<br>ACRYLIC SEMI-GLOSS ENAMEL<br>FIRST COAT<br>SECOND COAT<br>THIRD COAT              | EZPRO0 - E-Z PRIME PREMIUM<br>ASHL50 - ARISTOSHIELD50<br>ASHL50 - ARISTOSHIELD50                                                  | N023 FRESH START PRIMER<br>W096 MOORGLO<br>W096 MOORGLO          | 4200 TERMINATOR<br>8400 CAREFREE<br>8400 CAREFREE                                               | PREPRITE PROBLOCK B51<br>SOLO A76 SERIES<br>SOLO A76 SERIES                                       |
| WOOD, SEMI-TRANSPARENT<br>STAIN<br>FIRST COAT<br>SECOND COAT (IF REQ'D)                                   | CABOT STAIN<br>SEMI-SOLID                                                                                                         | C329 SEMI-SOLID STAIN<br>C329 SEMI-SOLID STAIN                   | OLYMPIC ST STAIN<br>OLYMPIC ST STAIN                                                            | WOODSCAPES A15T5<br>WOODSCAPES A15T5                                                              |
|                                                                                                           |                                                                                                                                   | TABLE 2<br>RENAMEL MATH                                          |                                                                                                 |                                                                                                   |
| SURFACE, COATS                                                                                            | DUNN-EDWARDS                                                                                                                      | BENJAMIN MOORE                                                   | VISTA PAINT                                                                                     | SHERWIN WILLIAMS                                                                                  |
| 100% ACRYLIC FINISH, GLOSS                                                                                | SWLL50 SPARTAWALL60                                                                                                               | 309 IMPERVEX                                                     | 8500 CAREFREE                                                                                   | SOLO A77 GLOSS SERIES                                                                             |
| 100% ACRYLIC FINISH, SEMI-<br>GLOSS<br>WALLS AND CEILINGS ONLY<br>NON-BLICKING, FOR DOORS<br>AND WINDOWS  | W6160E VERBAGLO<br>SWLL50 SPARTAWALL60                                                                                            | 276 MOORCRAFT<br>333 REGAL AQUAGLO                               | 7000 ACRIGLO<br>8400 CAREFREE                                                                   | SOLO A76 SEMI-GLOSS<br>SERIES                                                                     |
| 100% ACRYLIC FINISH,<br>EGGSHELL                                                                          | W6Z50E VERSASATIN                                                                                                                 | 277 SUPER SPEC PEARL                                             | 1700 COVERALL                                                                                   | SOLO EGGSHELL A75 SERIE                                                                           |
|                                                                                                           | INTERIO                                                                                                                           | TABLE 3<br>R PAINTING SCH                                        |                                                                                                 |                                                                                                   |
| SURFACE, COATS                                                                                            | DUNN-EDWARDS                                                                                                                      | BENJAMIN MOORE                                                   |                                                                                                 | SHERWIN WILLIAMS                                                                                  |
| WOOD, SEMI-TRANSPARENT<br>STAIN<br>FIRST COAT<br>SECOND COAT                                              | SWLL50 SPARTAWALL60<br>SWLL50 SPARTAWALL60                                                                                        | 215 REGAL WALL SATIN<br>215 REGAL WALL SATIN                     | 8100 CAREFREE<br>8100 CAREFREE                                                                  | PROMAR 200HP EGGSHELL<br>B20-1900<br>PROMAR 200HP EGGSHELL<br>B20-1900                            |
| CONCRETE UNIT MASONRY,<br>ACRYLIC FLAT FINISH<br>FIRST COAT<br>SECOND COAT<br>THIRD COAT                  | SB5L00 - SMOOTH BLOCK-<br>FIL SELECT<br>ENAMEL FINISH<br>ENAMEL FINISH                                                            | 205 BLOCK FILLER<br>215 REGAL WALL SATIN<br>215 REGAL WALL SATIN | 040 BLOCK KOTE<br>8100 CAREFREE<br>8100 CAREFREE                                                | BLOCK FILLER B42W46<br>PROMAR 200HP EGGSHELL<br>B20-1900<br>PROMAR 200HP EGGSHELL<br>B20-1900     |
| GYPSUM BOARD, ENAMEL<br>FINISH<br>FIRST COAT<br>SECOND COAT<br>THIRD COAT                                 | VNSL00 - VINYLASTIC SELECT<br>ENAMEL FINISH<br>ENAMEL FINISH                                                                      | 216 FIRST COAT<br>ENAMEL FINISH<br>ENAMEL FINISH                 | 110 HI BUILD SEALER<br>ENAMEL FINISH<br>ENAMEL FINISH                                           | PROMAR 200 B28W2600<br>PROMAR 200HP EGGSHELL<br>B20-1900<br>PROMAR 200HP EGGSHELL<br>B20-1900     |
| WOOD, ENAMEL FINISH<br>FIRST COAT<br>SECOND COAT<br>THIRD COAT                                            | BIPR00 - BLOCK-IT PREMIUM<br>ENAMEL FINISH<br>ENAMEL FINISH                                                                       | 023 FRESH START<br>ENAMEL FINISH<br>ENAMEL FINISH                | 188 ACRYLIC UNDERCOATER<br>ENAMEL FINISH<br>ENAMEL FINISH                                       | PREPRITE B51 SERIES<br>SOLO A76 SERIES<br>SOLO A76 SERIES                                         |
| WOOD, SATIN CLEAR<br>VARNISH<br>3 COATS                                                                   | MCCLOSKEY'S 6701                                                                                                                  | C435 BENWOOD LOW LUSTER                                          | DEFTHANE SATIN CLEAR                                                                            | MINWAX WATERBASE<br>SPARURETHANE SATIN                                                            |
| FERROUS METAL, ENAMEL<br>FINISH<br>FIRST COAT<br>SECOND COAT<br>THIRD COAT                                | UGPR00 - ULTRA-GRIP<br>PREMIUM<br>ENAMEL FINISH<br>ENAMEL FINISH                                                                  | MO4ACRYLIC METAL RIMER<br>ENAMEL FINISH<br>ENAMEL FINISH         | 4800 METAL PRO<br>ENAMEL FINISH<br>ENAMEL FINISH                                                | PROCRYL PRIMER B66 SERIE<br>PI WB ALKYD URETHANE B53<br>PI WB ALKYD URETHANE B53                  |
| GALVANISED METAL,<br>ENAMEL FINISH<br>PRETREAT<br>FIRST COAT                                              | SC-ME01 - KRUD KUTTER<br>METAL CLEAN & ETCH                                                                                       | JASCO PREP N'PRIME<br>MO4 ACRYLIC METAL PRIMER                   | JASCO PREP N'PRIME<br>4800 METAL PRO                                                            | DTM WASH PRIMER<br>PROCRYL PRIMER B66 SERIE                                                       |