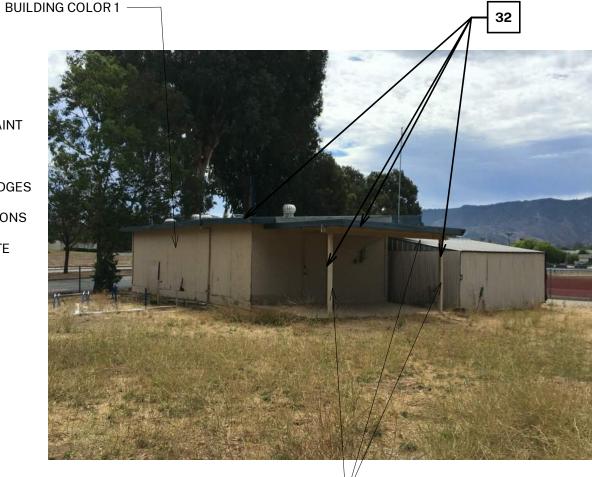

3.04 COLORS: The numbers given in the following schedule indicate the types of paints required for each surface, identified by their number in white. The actual paint to be applied on each surface shall be the same material in the color or colors as selected, and as approved on submitted samples. Allow for the use of several colors in each room or space, and for doors, frames, dadoes, trim and other items to be finished in different colors.