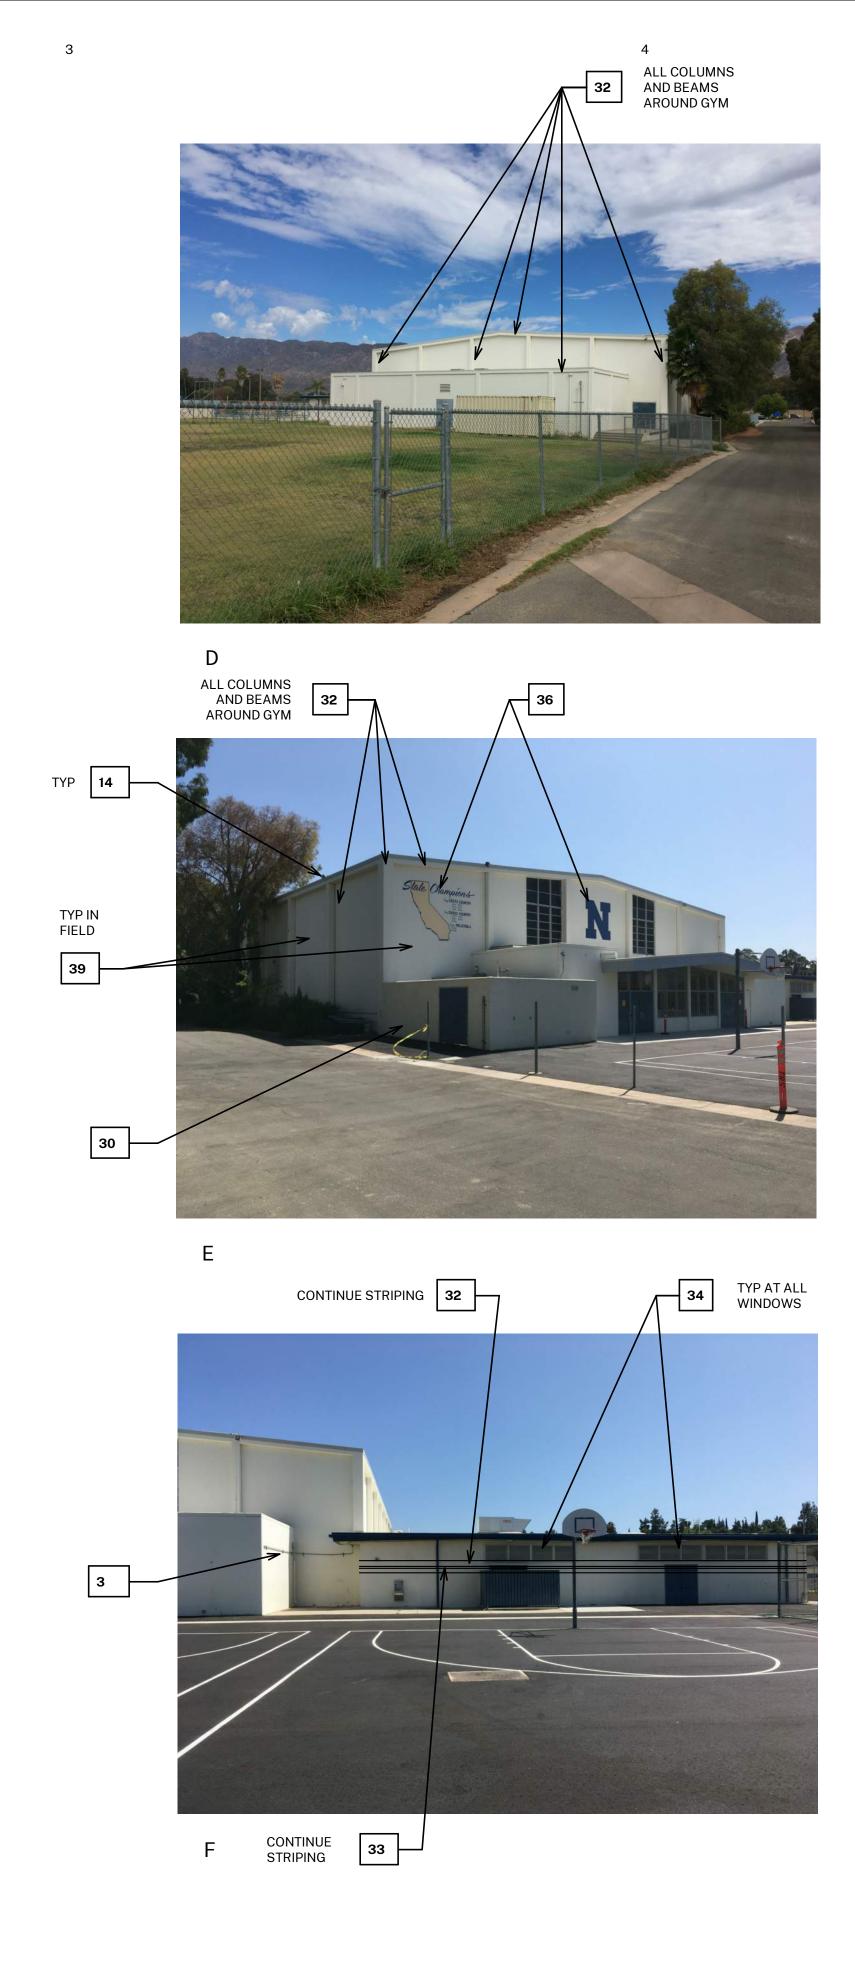

3.04 COLORS: The numbers given in the following schedule indicate the types of paints required for each surface, identified by their number in white. The actual paint to be applied on each surface shall be the same material in the color or colors as selected, and as approved on submitted samples. Allow for the use of several colors in each room or space, and for doors, frames, dadoes, trim and other items to be finished in different colors.

B. Weatherstripping and Sound Seals. Paint exposed metal surfaces to match the door frame, whether or not unfinished, furnished with factory prime coat, or factory treated for paint adhesion.

C. Doors: Seal top and bottom edges after cleaning with coat of primer. Where the faces of the doors differ in color or finish, finish the edges to match the face visible when the door is open. Coat cutouts for hinges, edges of lockset holes and strikes same as for first coat. D. Access doors and panels: Generally, paint same color as surrounding walls and