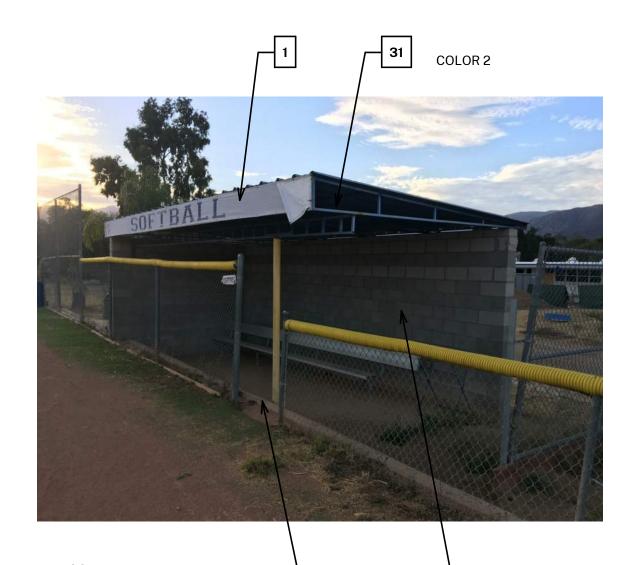

3.04 COLORS: The numbers given in the following schedule indicate the types of paints required for each surface, identified by their number in white. The actual paint to be applied on each surface shall be the same material in the color or colors as selected, and as approved on submitted samples. Allow for the use of several colors in each room or space, and for doors, frames, dadoes, trim and other items to be finished in different colors.

3.05 DEGREE OF GLOSS: Degrees of gloss shown on drawings and herein specified are approximate only. The exact degree of gloss required for each surface will be determined. Materials shall meet the following requirements for degree of gloss, when tested according to ASTM D523, using Gardner Laboratory 60 degree gloss meter after 14 days.