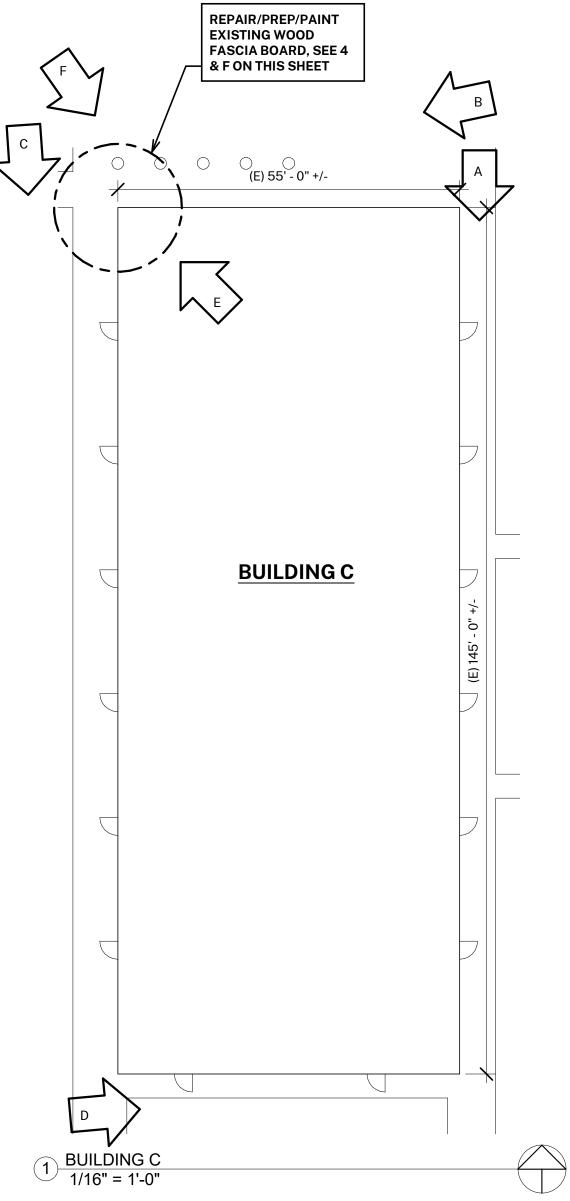

|     |                                         |                                                          |                                                           |























D

С

В

А

F



 CAREFULLY REMOVE DAMAGED SECTIONS OF FASCIA BOARDS, SISTER NEW REDWOOD 2× BLKG AND FASCIA BOARDS TO ALL JOISTS AND BLOCKING WITHIN BAY WITH STICH NAILING. NAILING PER CBC TABLE 2304.10.1. DO NOT CUT ROOF JOISTS.



1



2



Α

В



С

2





3



4

4

5 TYP

TYP

| 5<br>GENERAL NOTES                                                                                                                                                                                                           | AGENCY APPROVAL:                                                                                                                             |
|------------------------------------------------------------------------------------------------------------------------------------------------------------------------------------------------------------------------------|----------------------------------------------------------------------------------------------------------------------------------------------|
| GENERAL NOTES