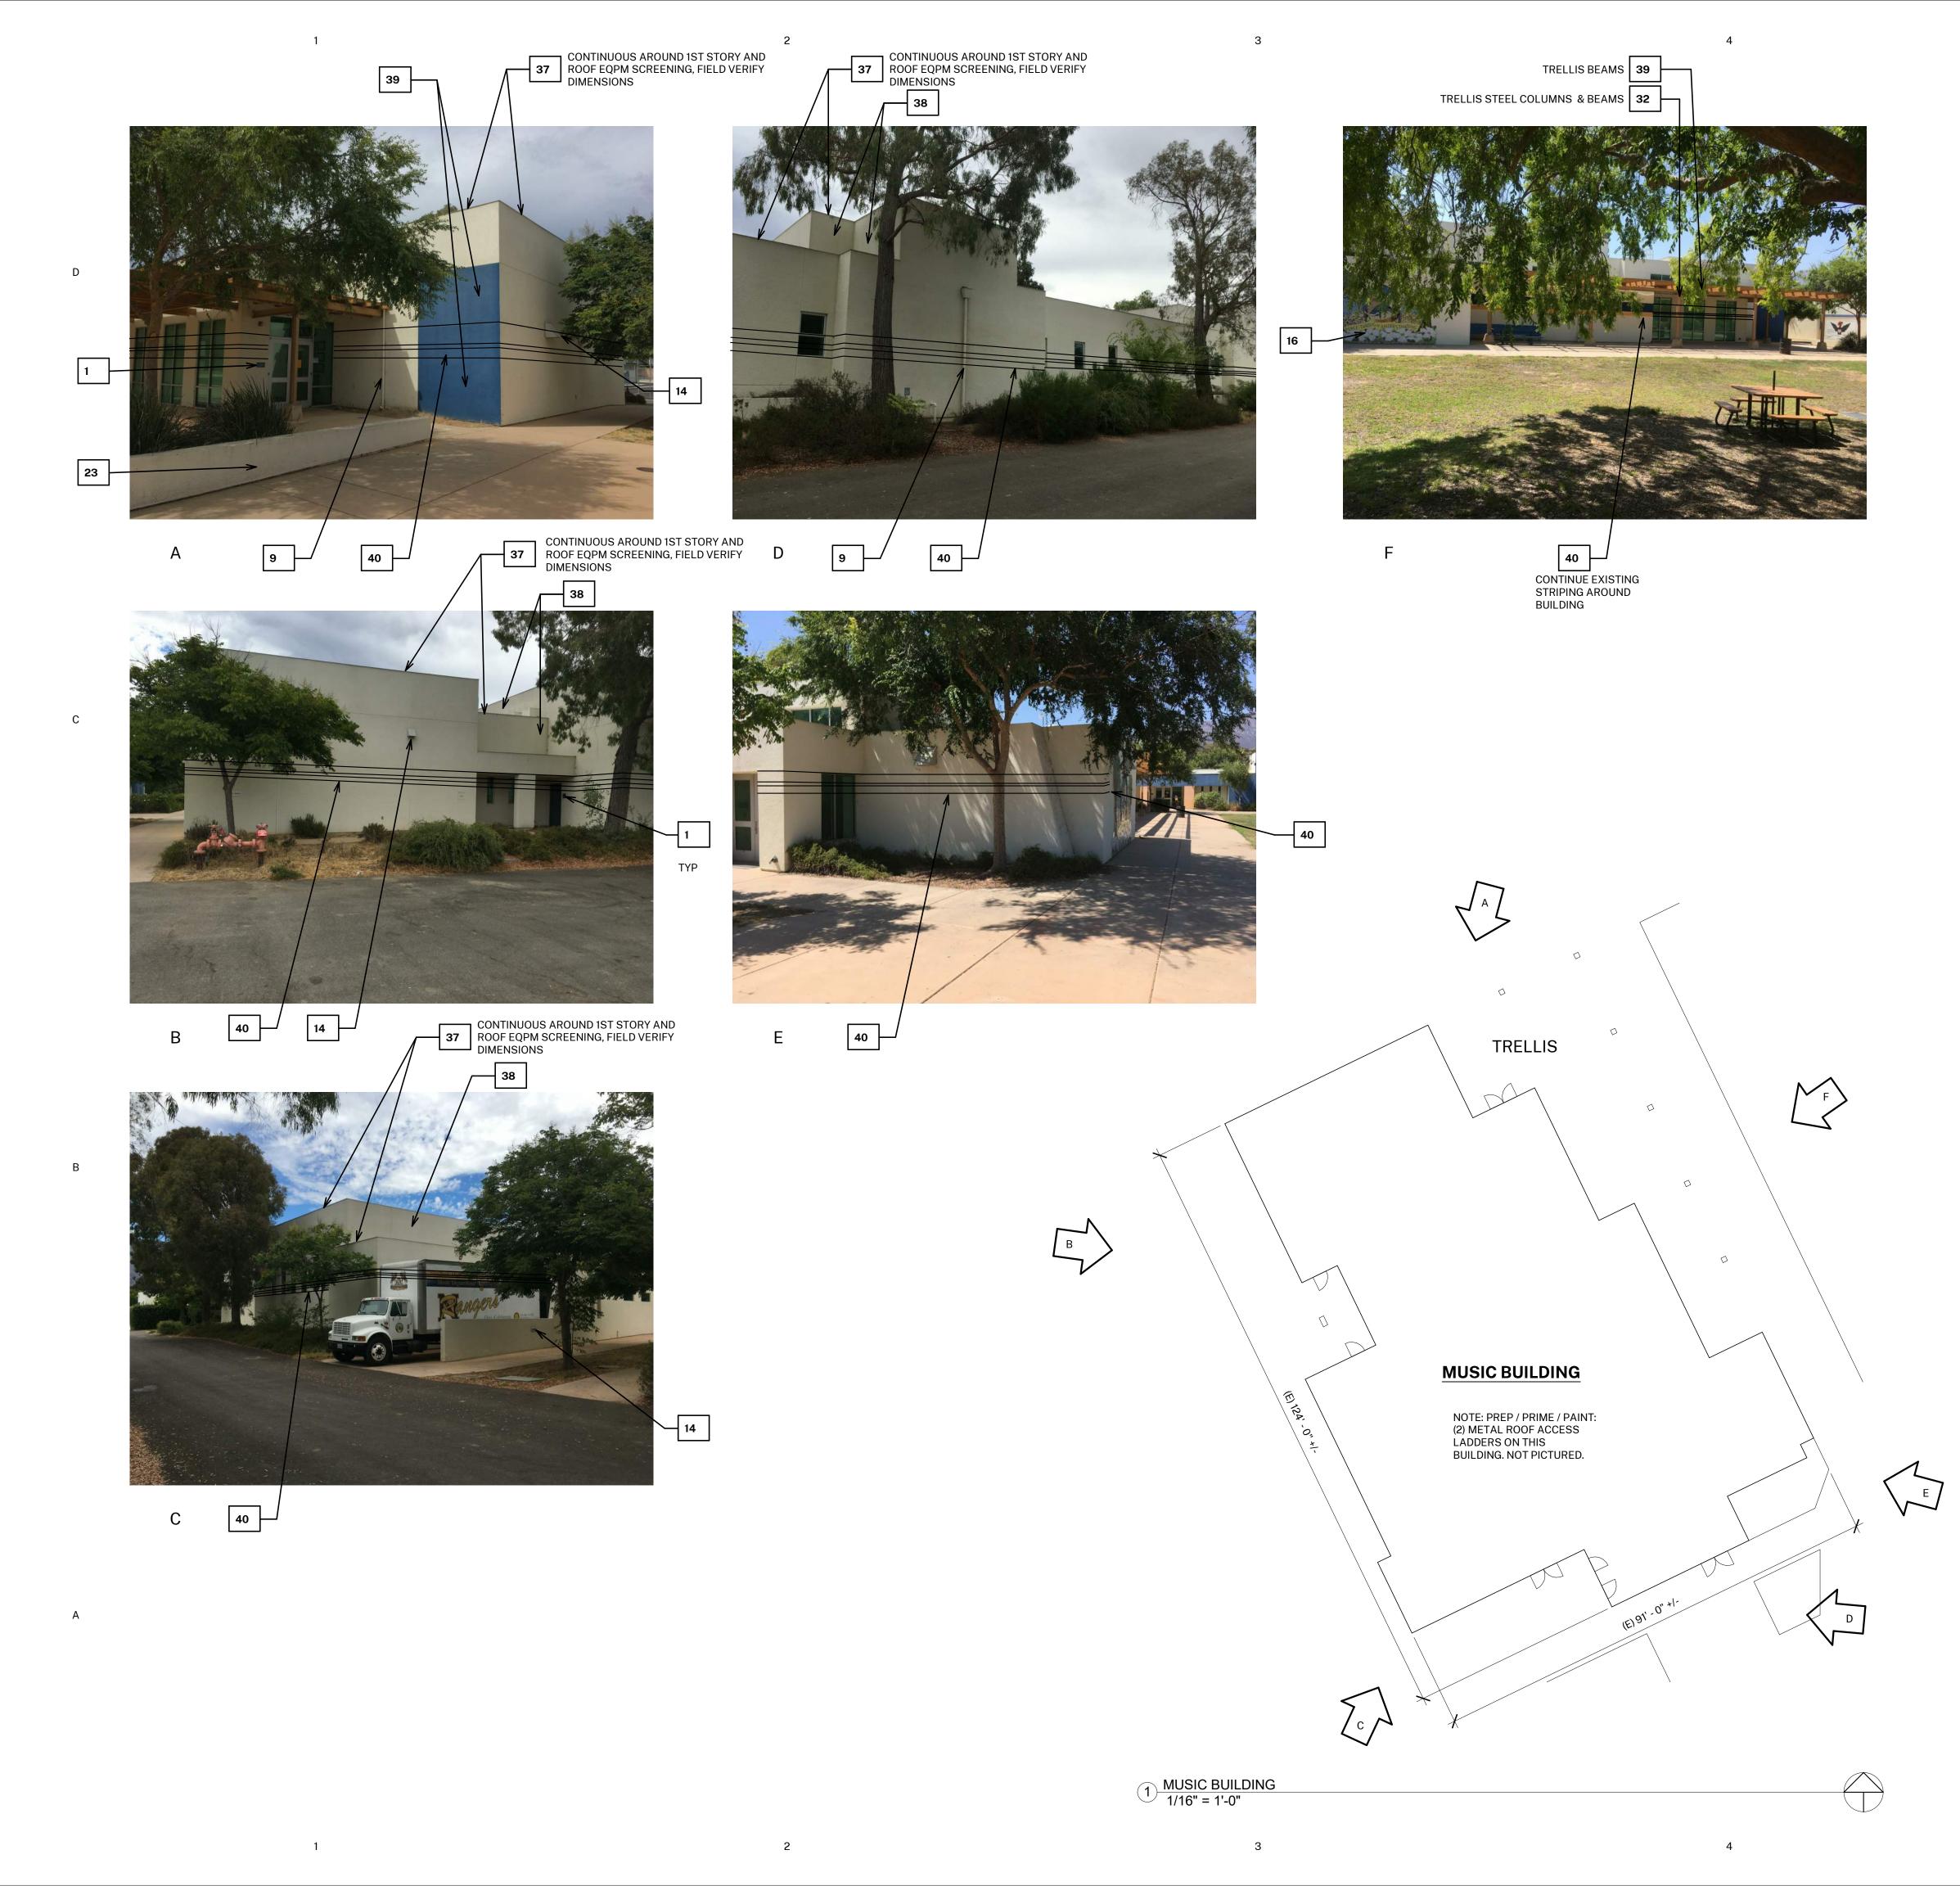

|



| 5