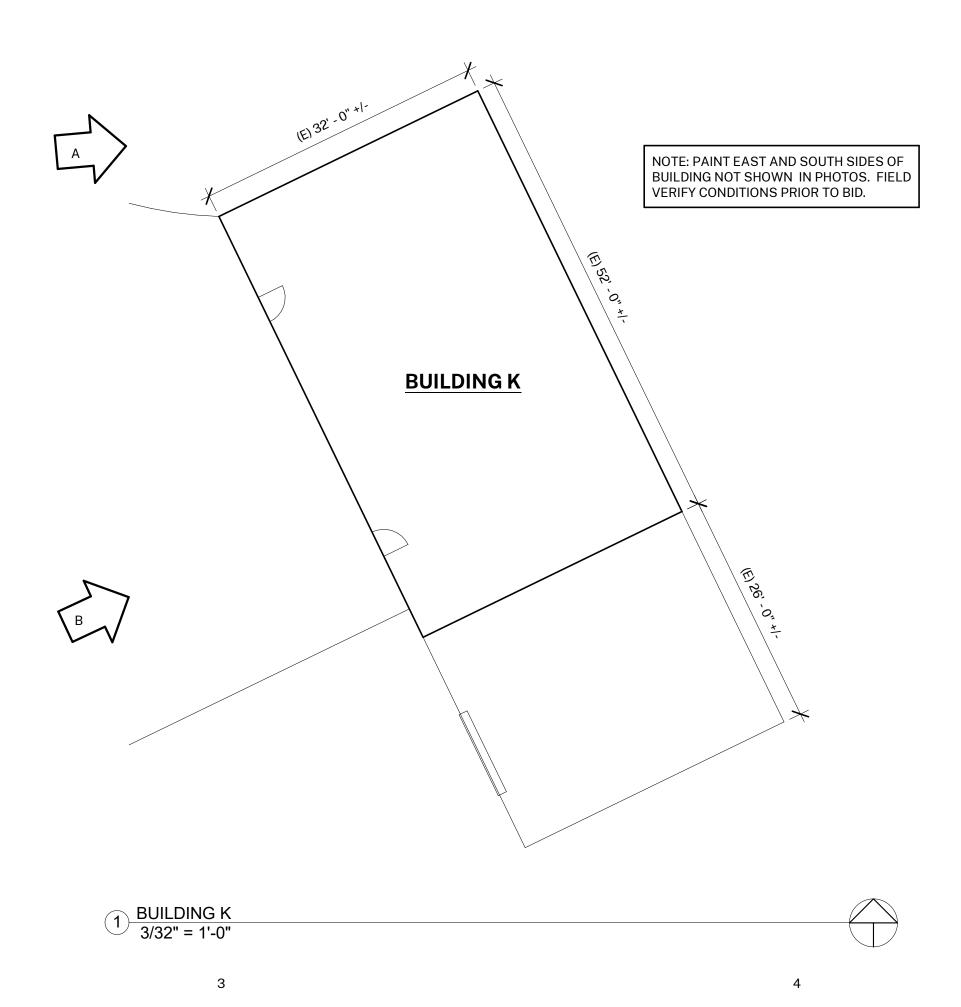

3.04 COLORS: The numbers given in the following schedule indicate the types of paints required for each surface, identified by their number in white. The actual paint to be applied on each surface shall be the same material in the color or colors as selected, and as approved on submitted samples. Allow for the use of several colors in each room or space, and for doors, frames, dadoes, trim and other items to be finished in different colors.