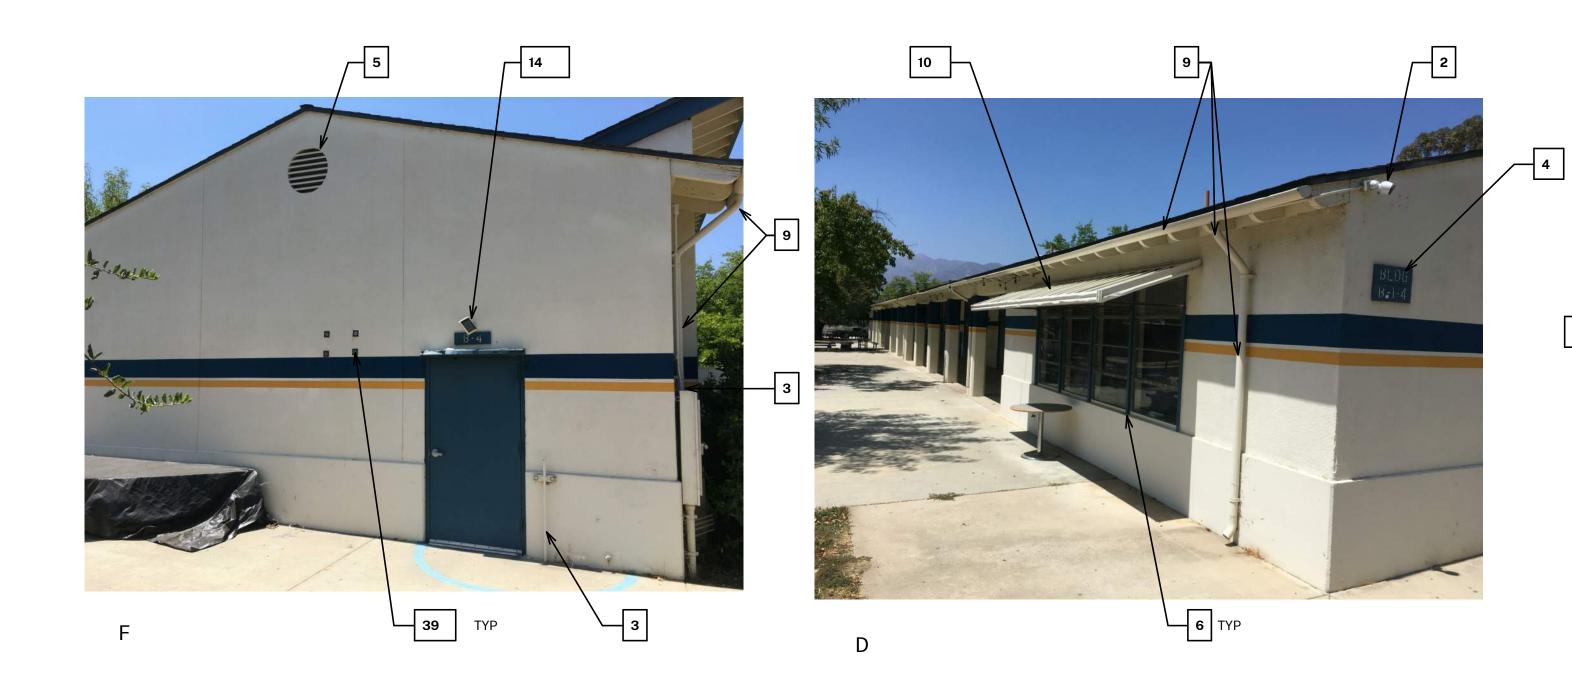

3.04 COLORS: The numbers given in the following schedule indicate the types of paints required for each surface, identified by their number in white. The actual paint to be applied on each surface shall be the same material in the color or colors as selected, and as approved on submitted samples. Allow for the use of several colors in each room or space, and for doors, frames, dadoes, trim and other items to be finished in different colors.