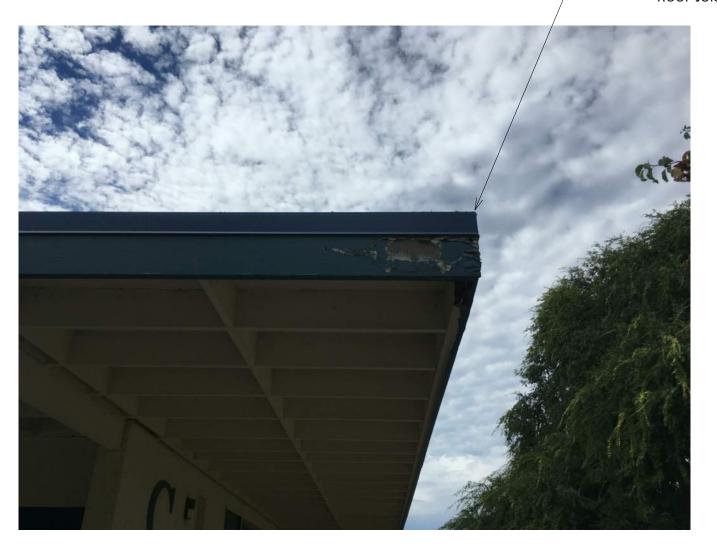

3.07 CLEANING AND TOUCH-UP WORK. Make a detailed inspection of paint finishes after all painting is completed, remove spatterings of paint from the adjoining surfaces, and make good all damage that may be caused by cleaning operations. Carefully touch-up all abraded, stained, or otherwise disfigured painting, as approved, and leave entire painting in first-class condition.