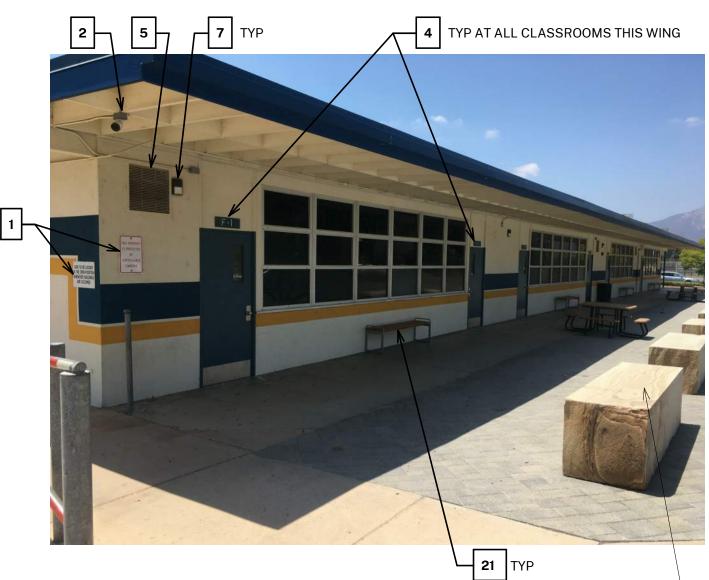

# A. Work In This Section: Principal items include:

1. Preparation of surfaces.

2. Painting of interior surfaces, except as otherwise specified.

3. Painting of exterior surfaces, except as otherwise specified. B. Related Work Not In This Section:

11. Surfaces indicated not to be painted.

12. Surfaces specified to be finish painted under other sections. 1.02 COMPLIANCE WITH REGULATIONS: All materials shall comply with the current rules and regulations of the local air quality management district, with the rules regarding volatile organic compounds, and with FDA rules and regulations for dangerous materials in paint.

1.03 SUBMITTALS: A. List of Paint Materials: Prior to submittal of samples, submit a complete list of proposed paint materials, identifying each material by manufacturer's name, product name and number, including primers, thinners, and coloring agents, together with manufacturers' catalog data fully describing each material as to contents, recommended usage, and preparation and application methods. Identify surfaces to