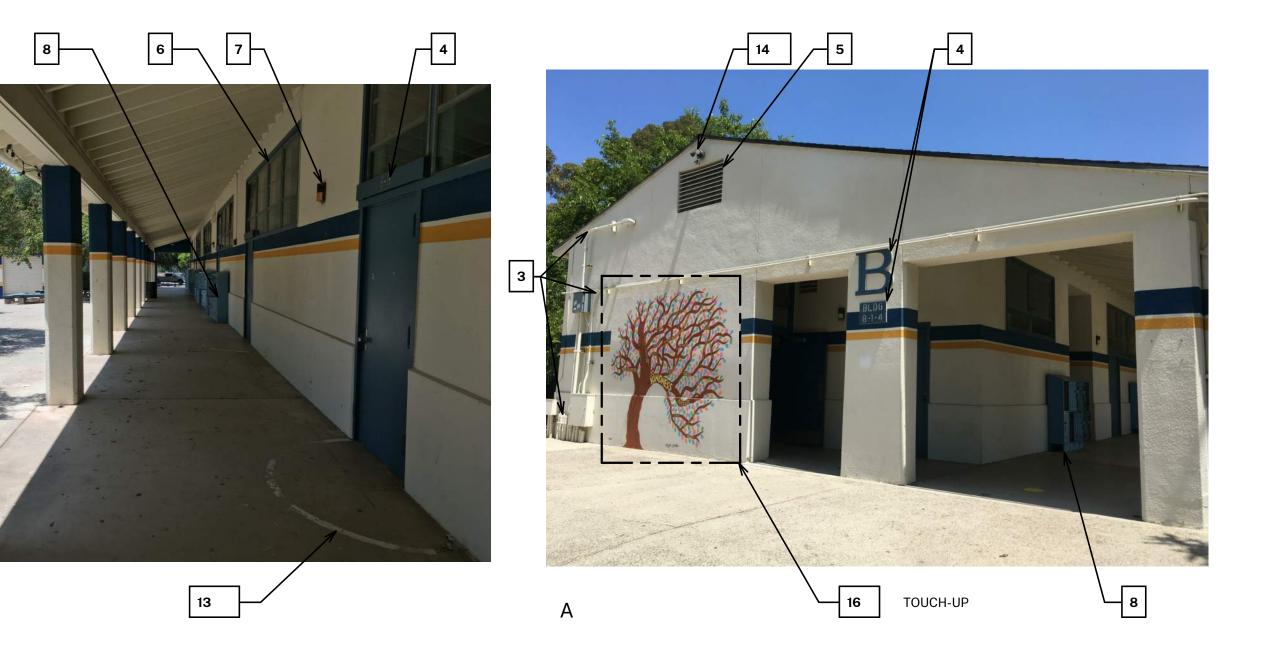

ROSION-RESISTANT HARDWARE. PREP /<br/>PRIME / PAINT: BOTH SIDES PRIOR TO INSTALLATION.</li> </ul> |     | DATE: 08/1                              |                                                          | 102                                                       |
| 5                                                                                                                                                                                                                                                                                                                                                            |     |                                         |                                                          |                                                           |























D

С

В

А

F



 CAREFULLY REMOVE DAMAGED SECTIONS OF FASCIA BOARDS, SISTER NEW REDWOOD 2× BLKG AND FASCIA BOARDS TO ALL JOISTS AND BLOCKING WITHIN BAY WITH STICH NAILING. NAILING PER CBC TABLE 2304.10.1. DO NOT CUT ROOF JOISTS.



1



2



Α

В



С

2





3



4

4

5 TYP

TYP

| 5<br>GENERAL NOTES                                                                                                                                                                                                           | AGENCY APPROVAL:                                                                                                                             |
|-----------------------------------------------------------------------------------------------------------------------------------------