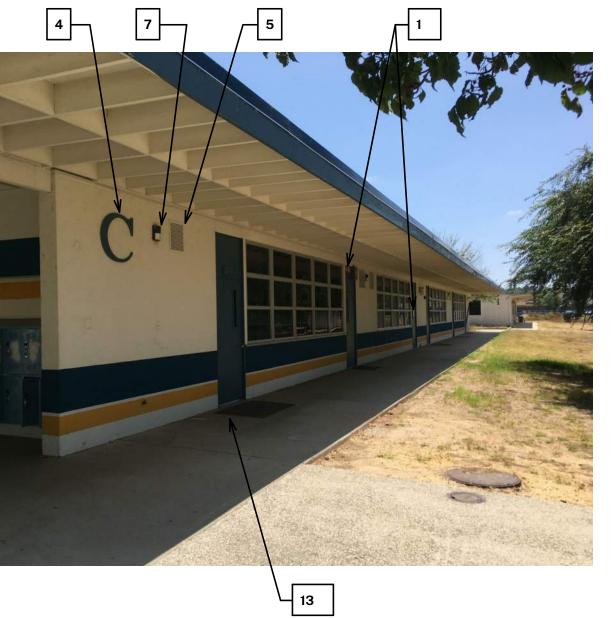

5                                                                                                                                                                                                                                                                                                                                                            |     |                                         |                                                          |                                                           |























D

С

В

А

F



 CAREFULLY REMOVE DAMAGED SECTIONS OF FASCIA BOARDS, SISTER NEW REDWOOD 2× BLKG AND FASCIA BOARDS TO ALL JOISTS AND BLOCKING WITHIN BAY WITH STICH NAILING. NAILING PER CBC TABLE 2304.10.1. DO NOT CUT ROOF JOISTS.



1



2



Α

В



С

2





3



4

4

5 TYP

TYP

| 5<br>GENERAL NOTES                                                                                                                                                                                                           | AGENCY APPROVAL:                                                                                                                             |
|------------------------------------------------------------------------------------------------------------------------------------------------------------------------------------------------------------------------------|----------------------------------------------------------------------------------------------------------------------------------------------|
| GENERAL NOTES