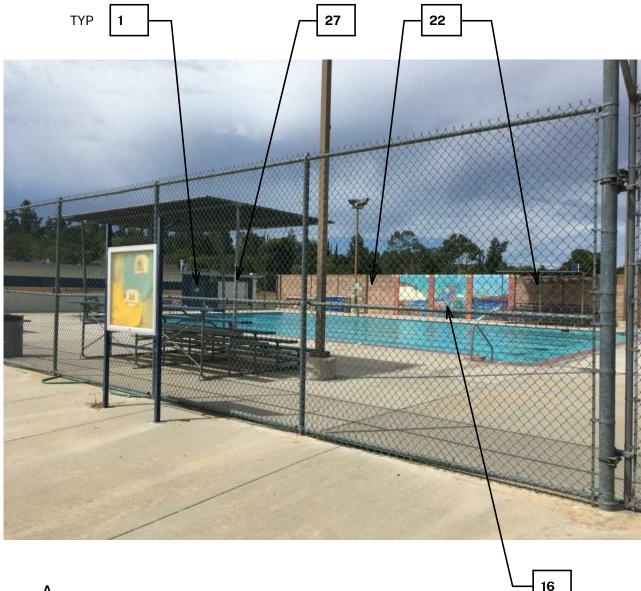

3.04 COLORS: The numbers given in the following schedule indicate the types of paints required for each surface, identified by their number in white. The actual paint to be applied on each surface shall be the same material in the color or colors as selected, and as approved on submitted samples. Allow for the use of several colors in each room or space, and for doors, frames, dadoes, trim and other items to be finished in different colors.

3.05 DEGREE OF GLOSS: Degrees of gloss shown on drawings and herein specified are approximate only. The exact degree of gloss required for each surface will be determined. Materials shall meet the following requirements for degree of gloss, when tested according to ASTM D523, using Gardner Laboratory 60 degree gloss meter after 14 days.