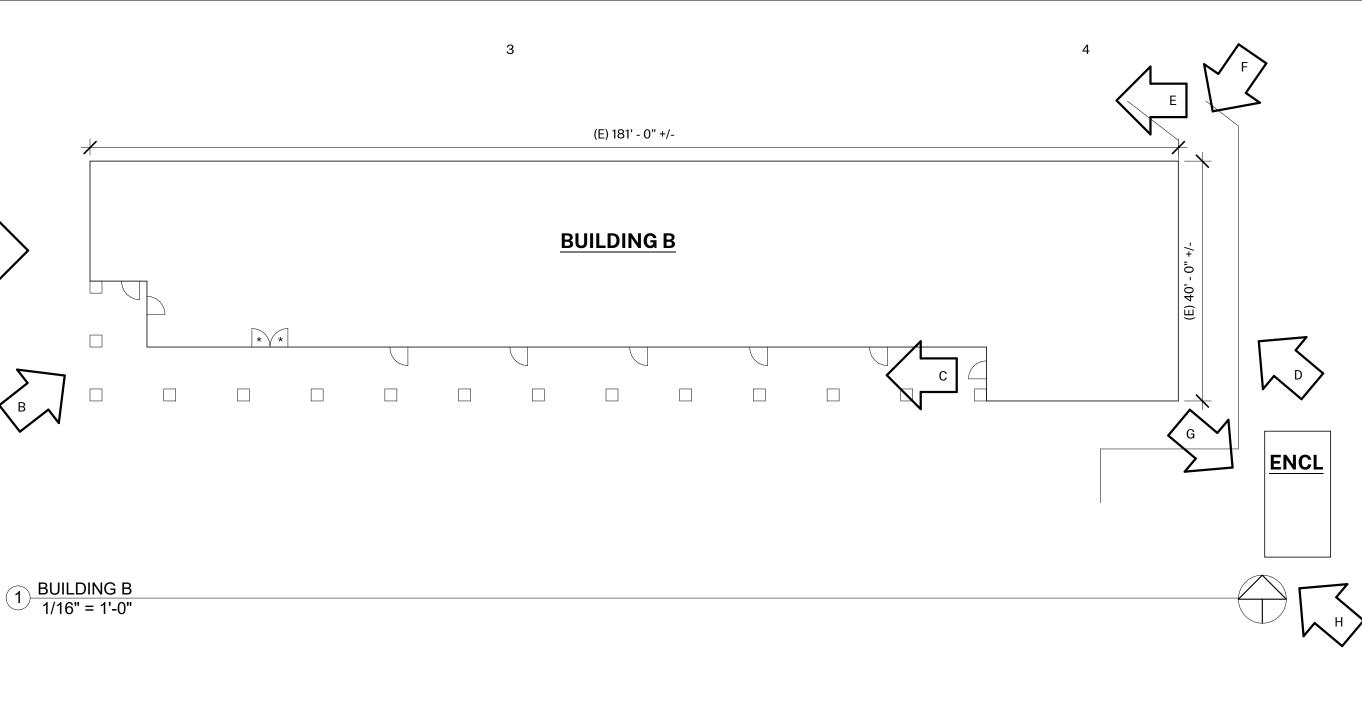

ORROSION-RESISTANT HARDWARE. PREP /<br/>PRIME / PAINT: BOTH SIDES PRIOR TO INSTALLATION.</li> </ul> |     | DATE: 08/1                              |                                                          | 102                                                       |
| 5                                                                                                                                                                                                                                                                                                                                                            |     |                                         |                                                          |                                                           |























D

С

В

А

F



 CAREFULLY REMOVE DAMAGED SECTIONS OF FASCIA BOARDS, SISTER NEW REDWOOD 2× BLKG AND FASCIA BOARDS TO ALL JOISTS AND BLOCKING WITHIN BAY WITH STICH NAILING. NAILING PER CBC TABLE 2304.10.1. DO NOT CUT ROOF JOISTS.



1



2



Α

В



С

2





3



4

4

5 TYP

TYP

| 5<br>GENERAL NOTES                                                                                                                                                                                                           | AGENCY APPROVAL:                                                                                                                             |
|---------------------------------------------------------------------------------------------------------------------------------------