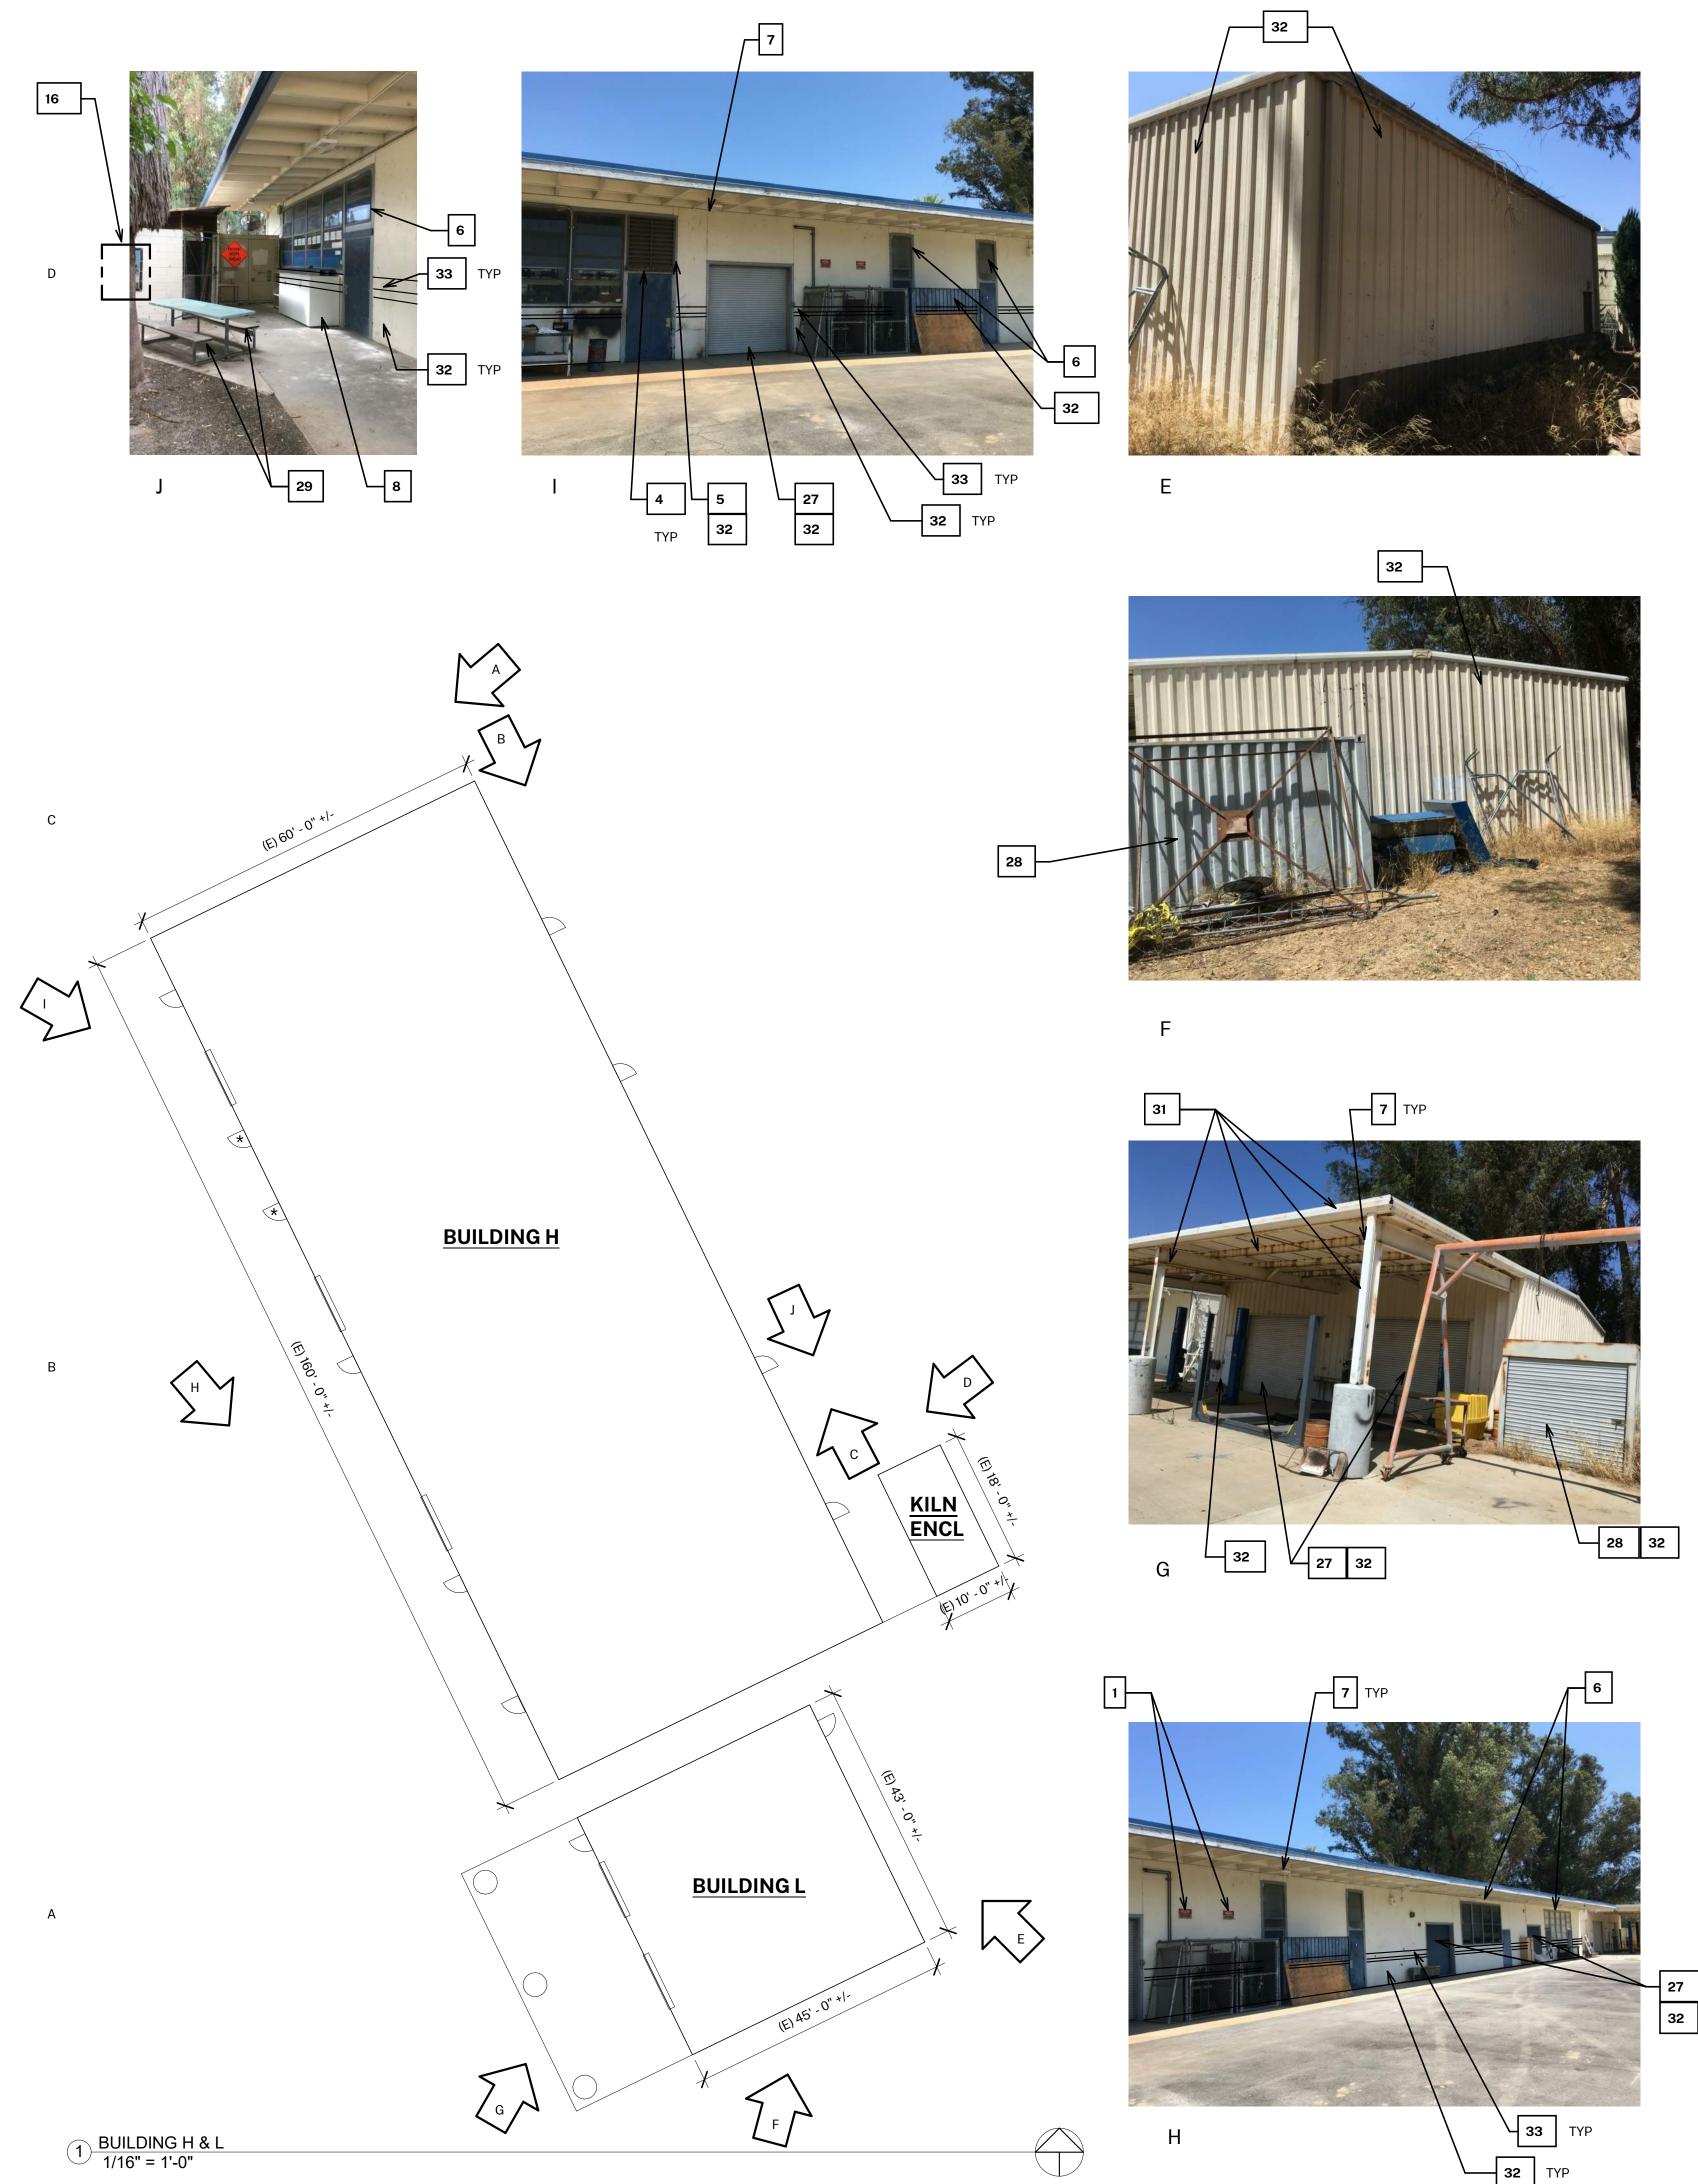

3.04 COLORS: The numbers given in the following schedule indicate the types of paints required for each surface, identified by their number in white. The actual paint to be applied on each surface shall be the same material in the color or colors as selected, and as approved on submitted samples. Allow for the use of several colors in each room or space, and for doors, frames, dadoes, trim and other items to be finished in different colors.

3.05 DEGREE OF GLOSS: Degrees of gloss shown on drawings and herein specified are approximate only. The exact degree of gloss required for each surface will be determined. Materials shall meet the following requirements for degree of gloss, when tested according to ASTM D523, using Gardner Laboratory 60 degree gloss meter after 14 days.