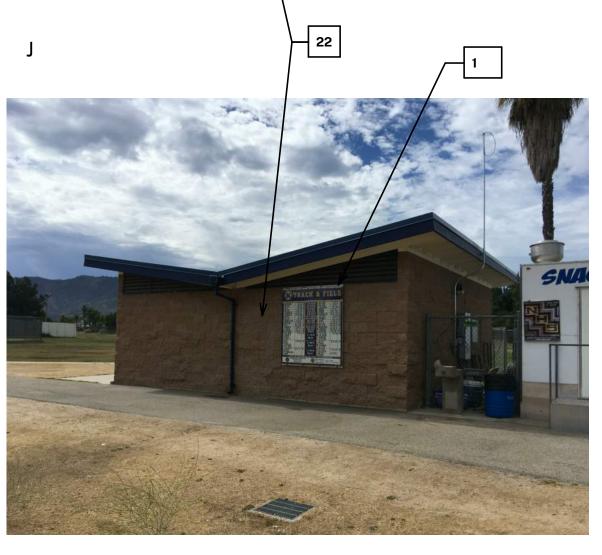

3.04 COLORS: The numbers given in the following schedule indicate the types of paints required for each surface, identified by their number in white. The actual paint to be applied on each surface shall be the same material in the color or colors as selected, and as approved on submitted samples. Allow for the use of several colors in each room or space, and for doors, frames, dadoes, trim and other items to be finished in different colors.

3.05 DEGREE OF GLOSS: Degrees of gloss shown on drawings and herein specified are approximate only. The exact degree of gloss required for each surface will be determined. Materials shall meet the following requirements for degree of gloss, when tested according to ASTM D523, using Gardner Laboratory 60 degree gloss meter after 14 days.