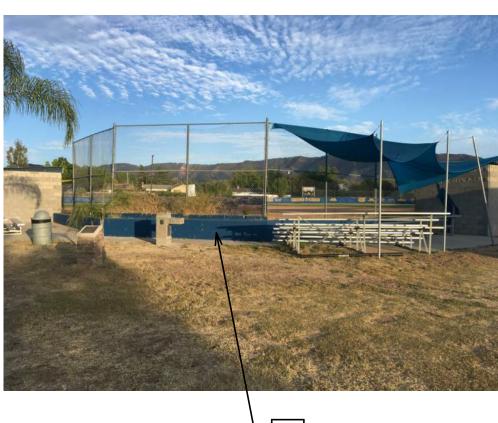

3.04 COLORS: The numbers given in the following schedule indicate the types of paints required for each surface, identified by their number in white. The actual paint to be applied on each surface shall be the same material in the color or colors as selected, and as approved on submitted samples. Allow for the use of several colors in each room or space, and for doors, frames, dadoes, trim and other items to be finished in different colors.

3.05 DEGREE OF GLOSS: Degrees of gloss shown on drawings and herein specified are approximate only. The exact degree of gloss required for each surface will be determined. Materials shall meet the following requirements for degree of gloss, when tested according to ASTM D523, using Gardner Laboratory 60 degree gloss meter after 14 days.