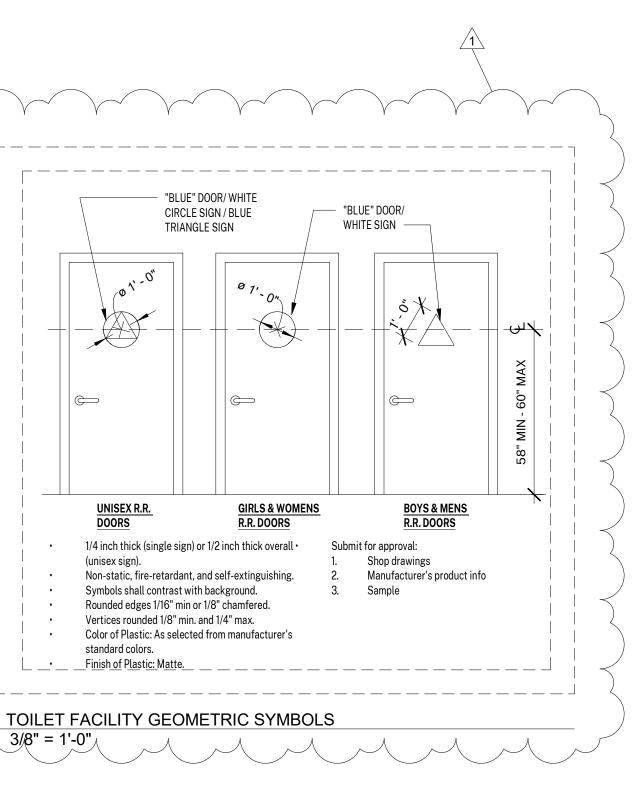

3.04 COLORS: The numbers given in the following schedule indicate the types of paints required for each surface, identified by their number in white. The actual paint to be applied on each surface shall be the same material in the color or colors as selected, and as approved on submitted samples. Allow for the use of several colors in each room or space, and for doors, frames, dadoes, trim and other items to be finished in different colors.

3.05 DEGREE OF GLOSS: Degrees of gloss shown on drawings and herein specified are approximate only. The exact degree of gloss required for each surface will be determined. Materials shall meet the following requirements for degree of gloss, when tested according to ASTM D523, using Gardner Laboratory 60 degree gloss meter after 14 days.

| NOMENCLATURE        | PERCENTAGE OF<br>GLOSS |
|---------------------|------------------------|
| FLAT                | LESS THAN 10           |
| SUEDE OR EGGSHELL   | 25 - 55                |
| SATIN OR SEMI-GLOSS | 55 - 70                |
| GLOSS OR HIGH GLOSS | MORE THAN 70           |