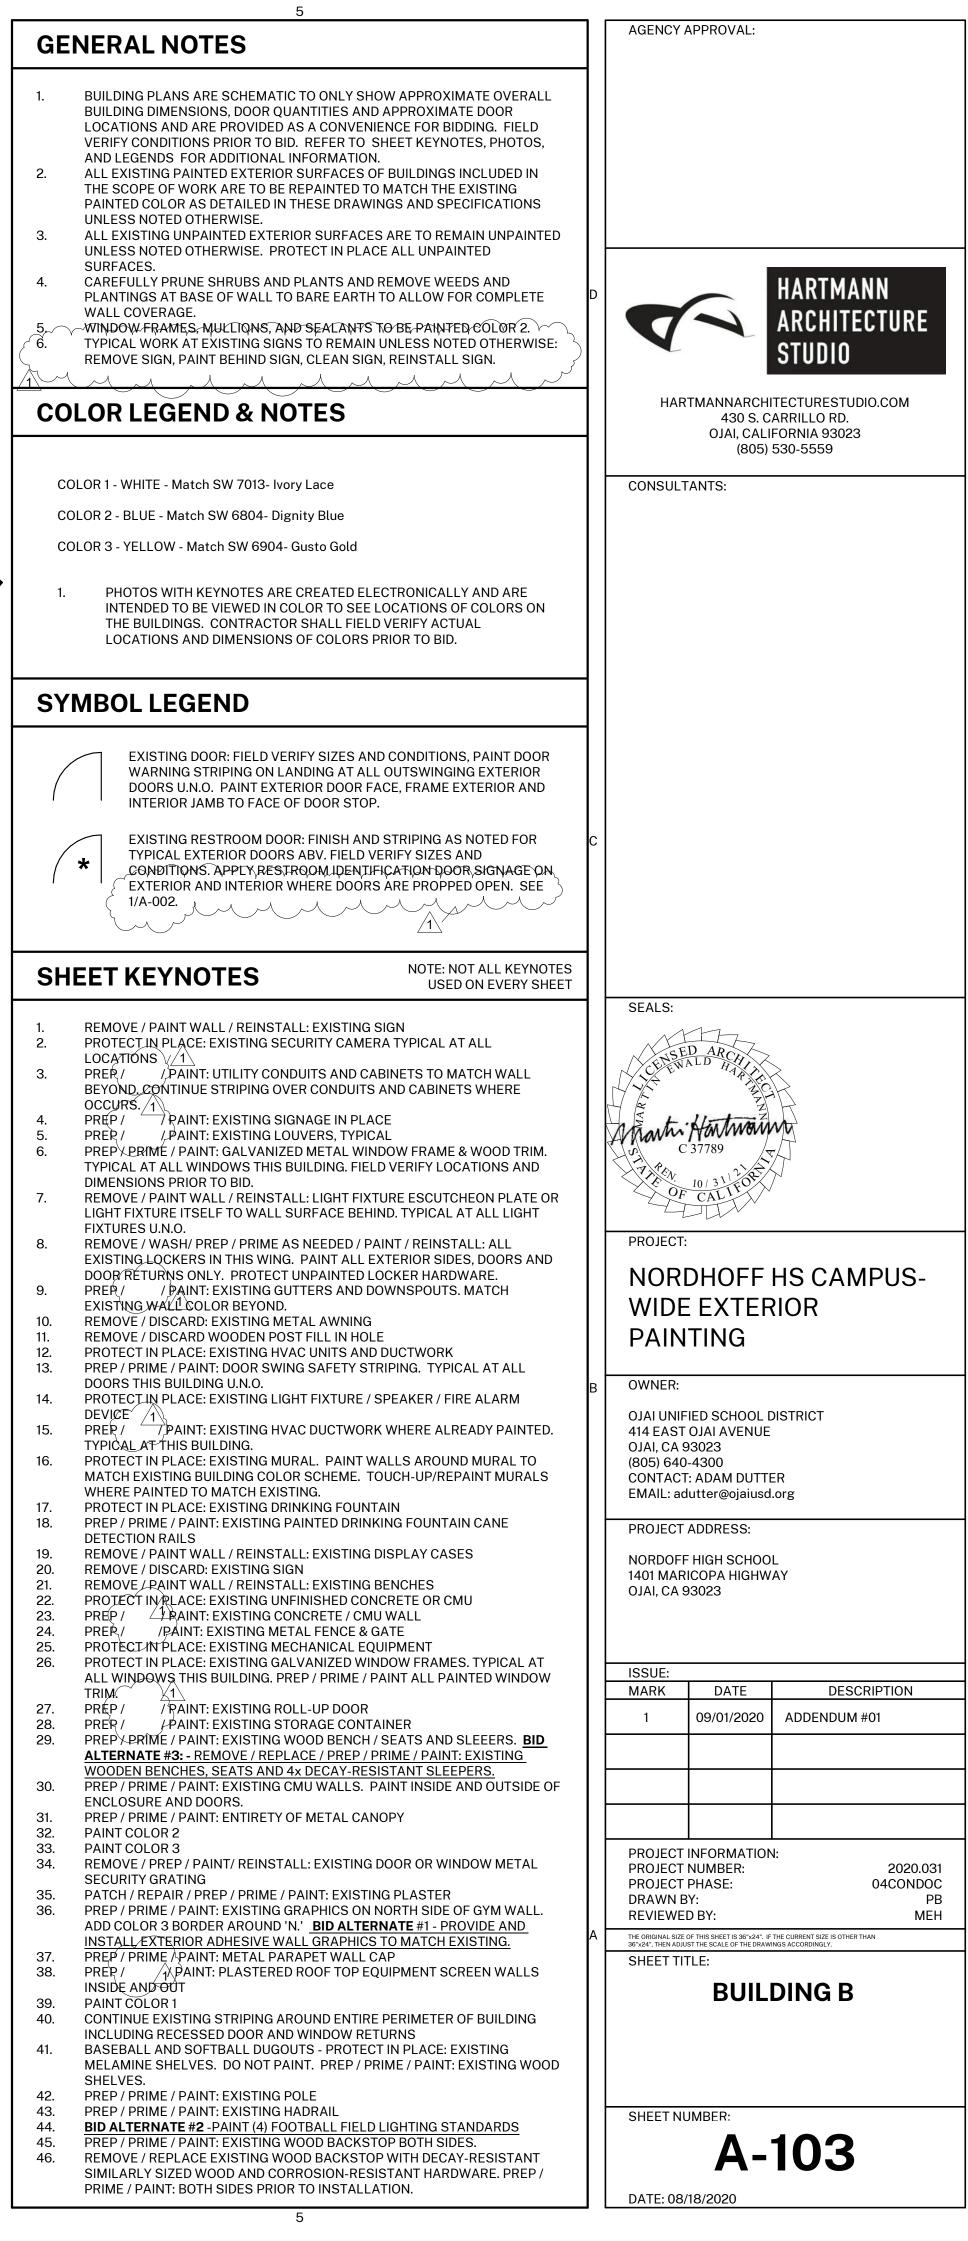

3.04 COLORS: The numbers given in the following schedule indicate the types of paints required for each surface, identified by their number in white. The actual paint to be applied on each surface shall be the same material in the color or colors as selected, and as approved on submitted samples. Allow for the use of several colors in each room or space, and for doors, frames, dadoes, trim and other items to be finished in different colors.

3.05 DEGREE OF GLOSS: Degrees of gloss shown on drawings and herein specified are approximate only. The exact degree of gloss required for each surface will be determined. Materials shall meet the following requirements for degree of gloss, when tested according to ASTM D523, using Gardner Laboratory 60 degree gloss meter after 14 days.

| NOMENCLATURE        | PERCENTAGE OF<br>GLOSS |
|---------------------|------------------------|
| FLAT                | LESS THAN 10           |
| SUEDE OR EGGSHELL   | 25 - 55                |
| SATIN OR SEMI-GLOSS | 55 - 70                |
| GLOSS OR HIGH GLOSS | MORE THAN 70           |