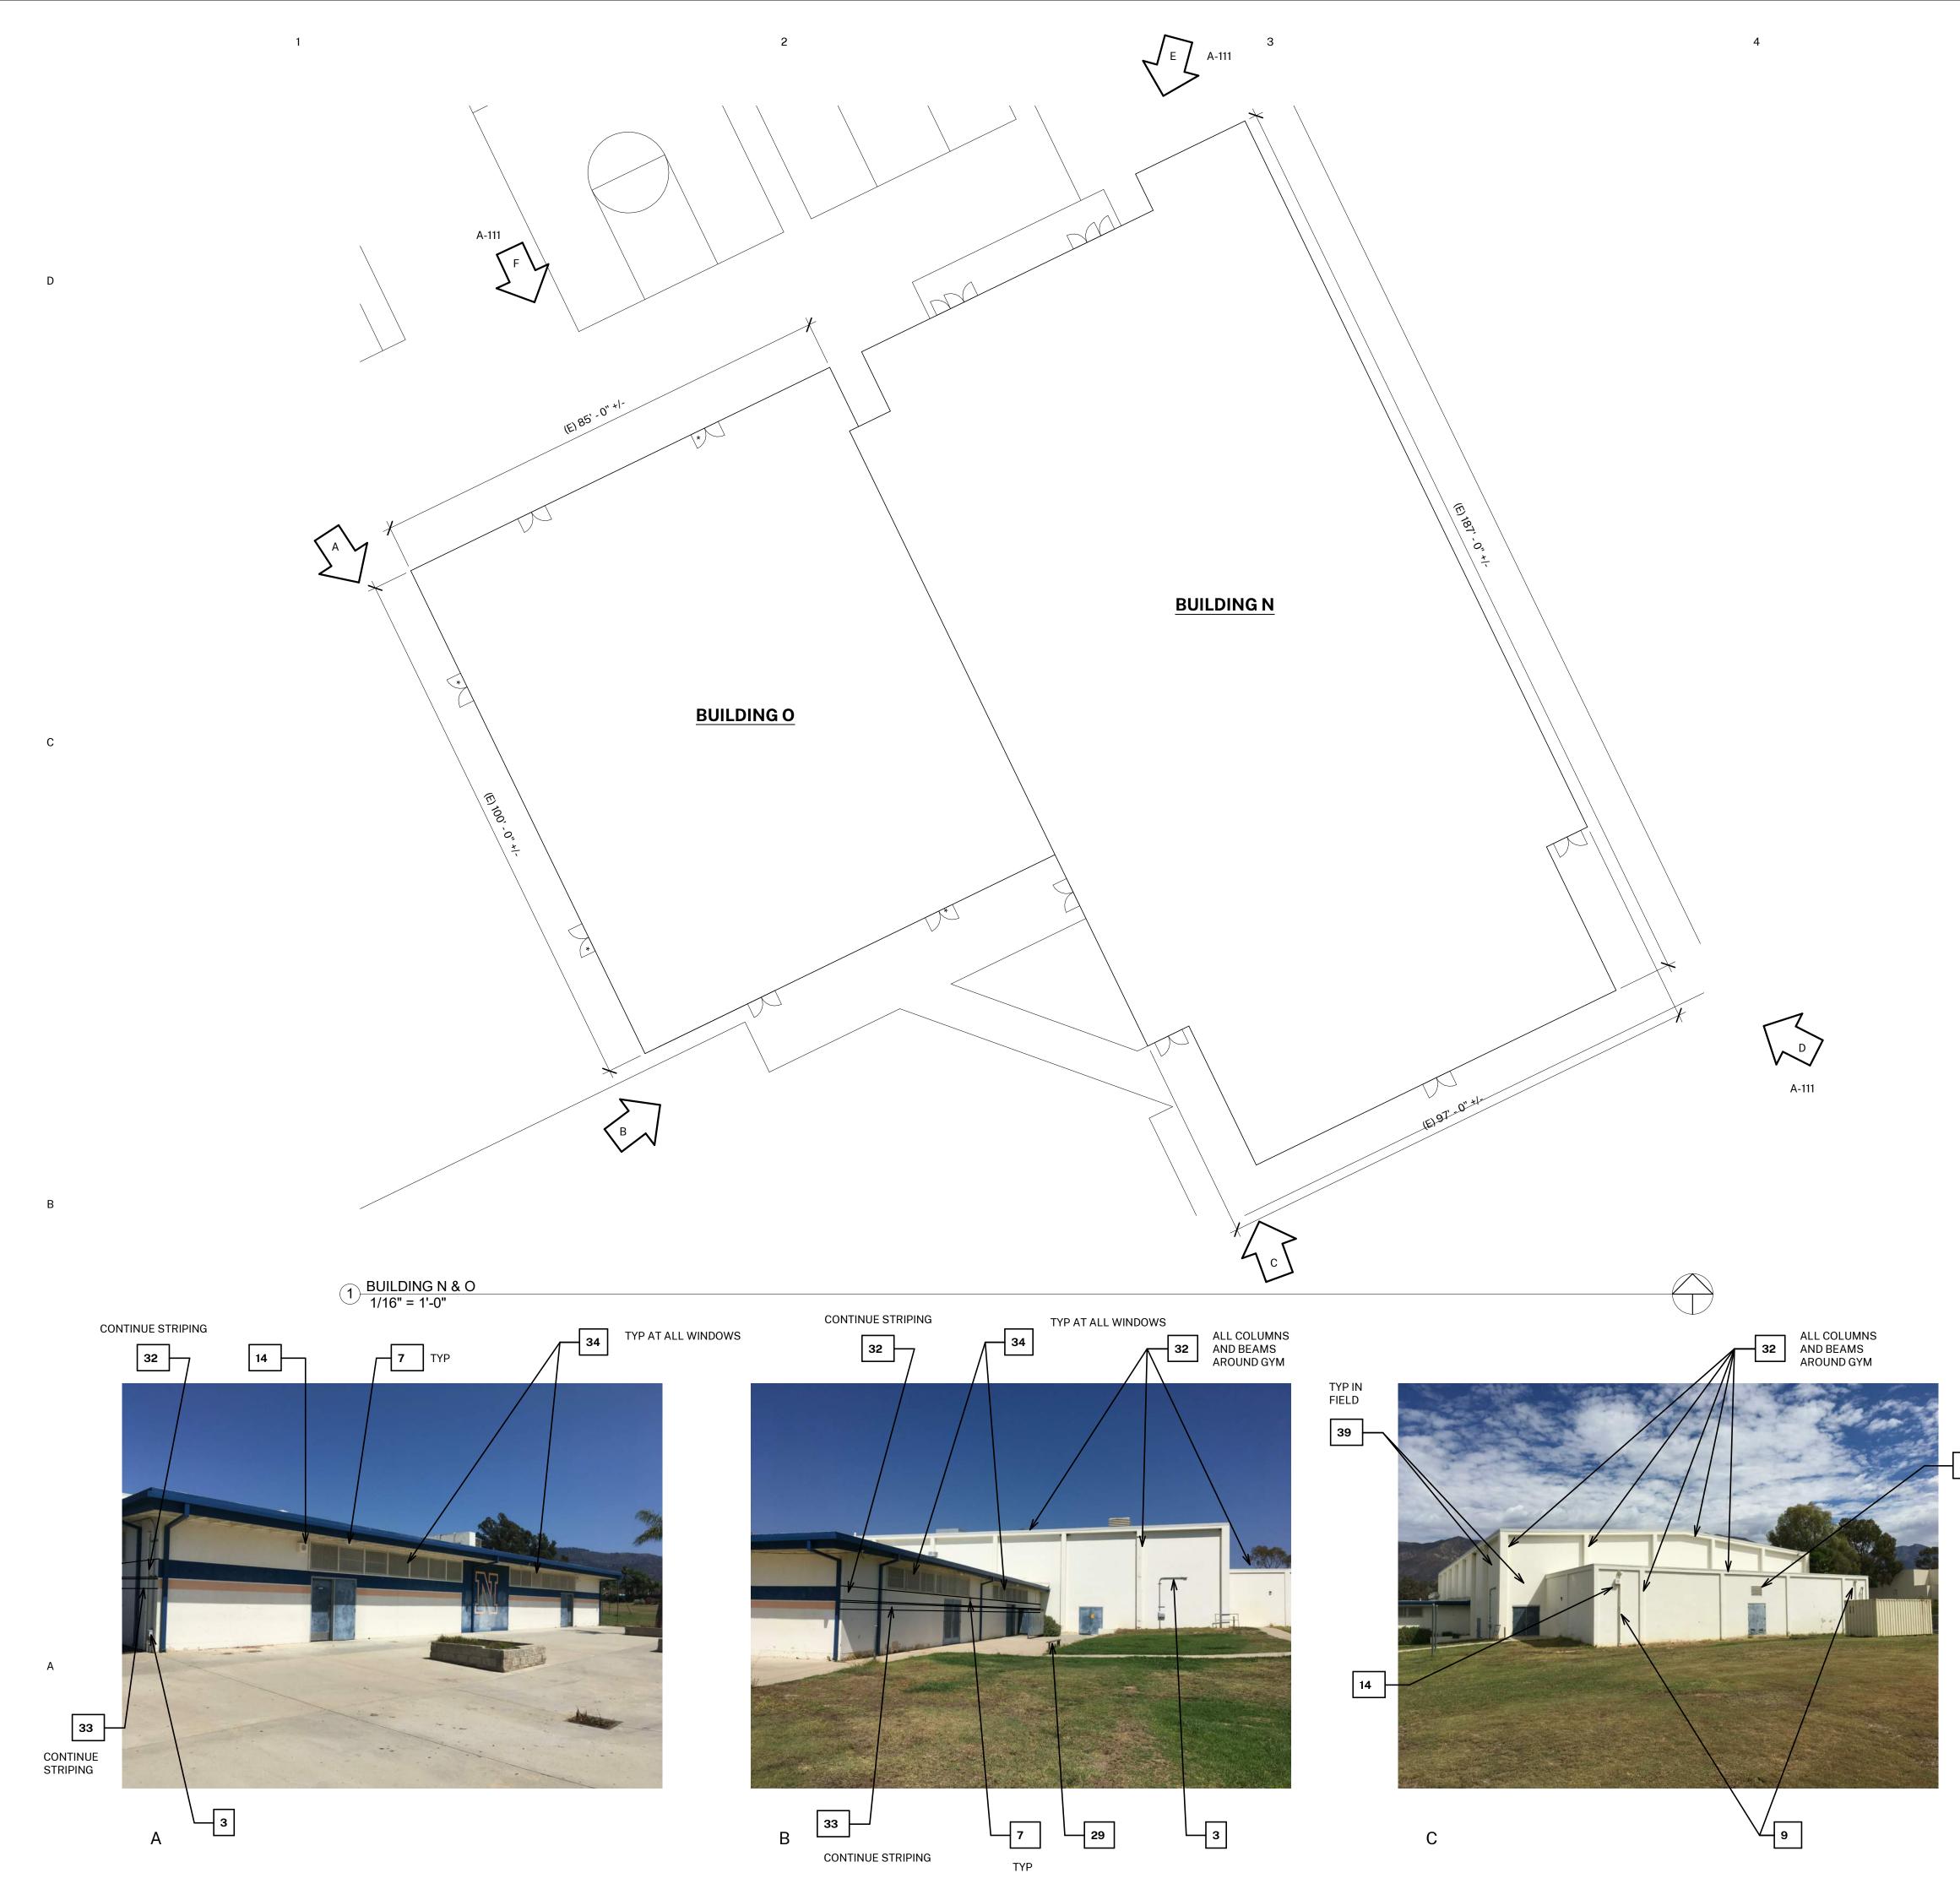

3.04 COLORS: The numbers given in the following schedule indicate the types of paints required for each surface, identified by their number in white. The actual paint to be applied on each surface shall be the same material in the color or colors as selected, and as approved on submitted samples. Allow for the use of several colors in each room or space, and for doors, frames, dadoes, trim and other items to be finished in different colors.