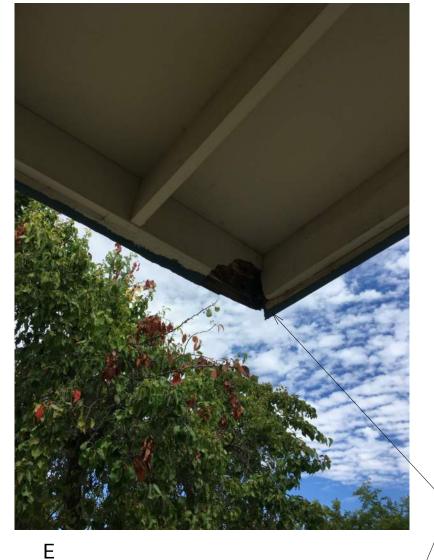

3.07 CLEANING AND TOUCH-UP WORK. Make a detailed inspection of paint finishes after all painting is completed, remove spatterings of paint from the adjoining surfaces, and make good all damage that may be caused by cleaning operations. Carefully touch-up all abraded, stained, or otherwise disfigured painting, as approved, and leave entire painting in first-class condition.