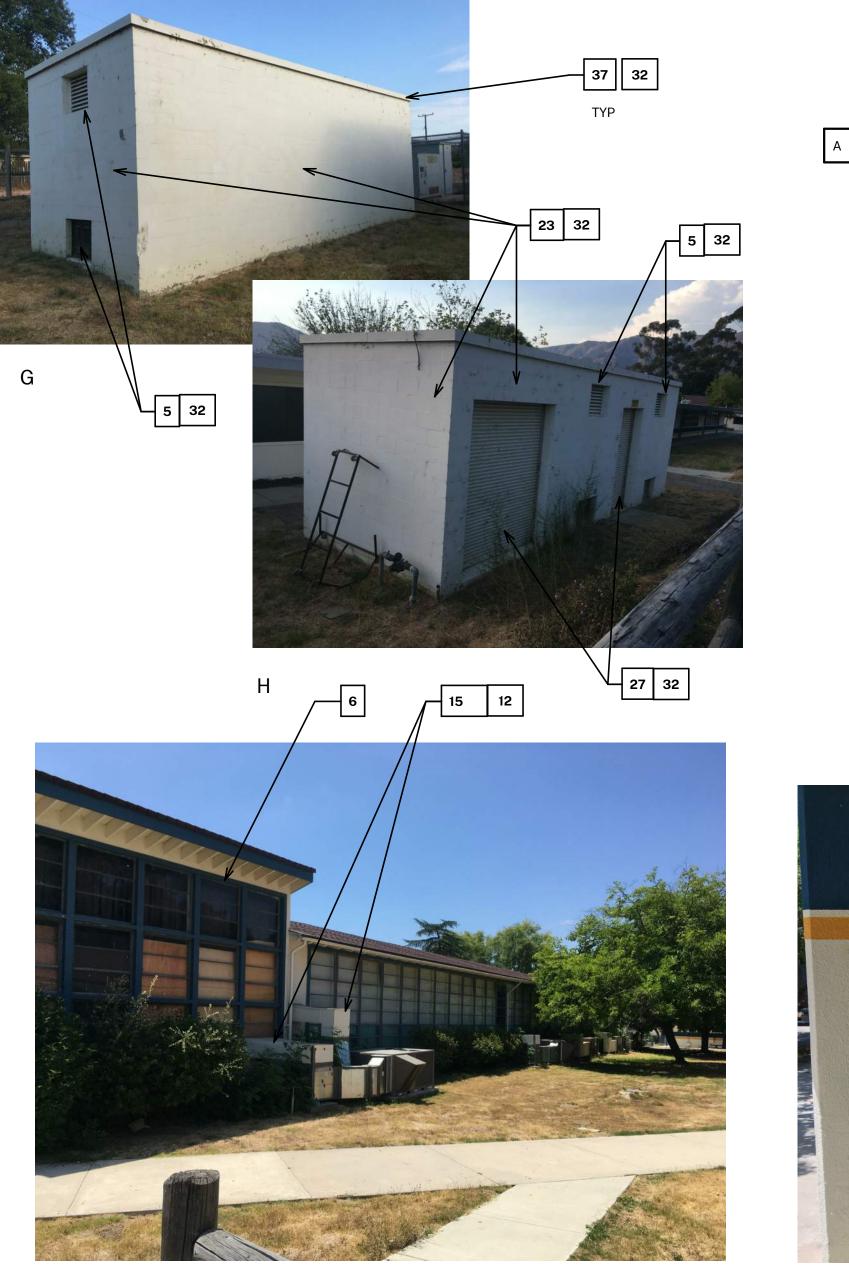

3.04 COLORS: The numbers given in the following schedule indicate the types of paints required for each surface, identified by their number in white. The actual paint to be applied on each surface shall be the same material in the color or colors as selected, and as approved on submitted samples. Allow for the use of several colors in each room or space, and for doors, frames, dadoes, trim and other items to be finished in different colors.