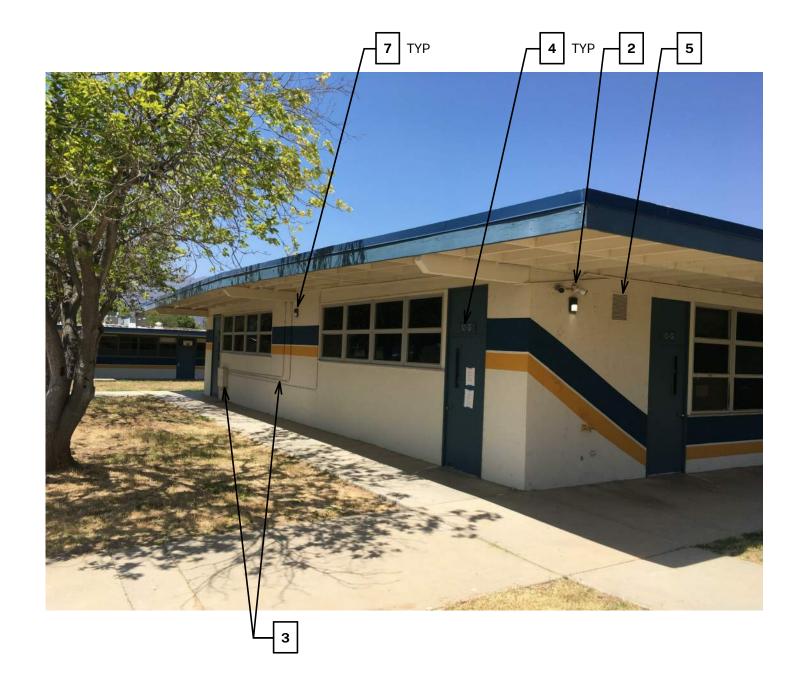

3.04 COLORS: The numbers given in the following schedule indicate the types of paints required for each surface, identified by their number in white. The actual paint to be applied on each surface shall be the same material in the color or colors as selected, and as approved on submitted samples. Allow for the use of several colors in each room or space, and for doors, frames, dadoes, trim and other items to be finished in different colors.

3.05 DEGREE OF GLOSS: Degrees of gloss shown on drawings and herein specified are approximate only. The exact degree of gloss required for each surface will be determined. Materials shall meet the following requirements for degree of gloss, when tested according to ASTM D523, using Gardner Laboratory 60 degree gloss meter after 14 days.