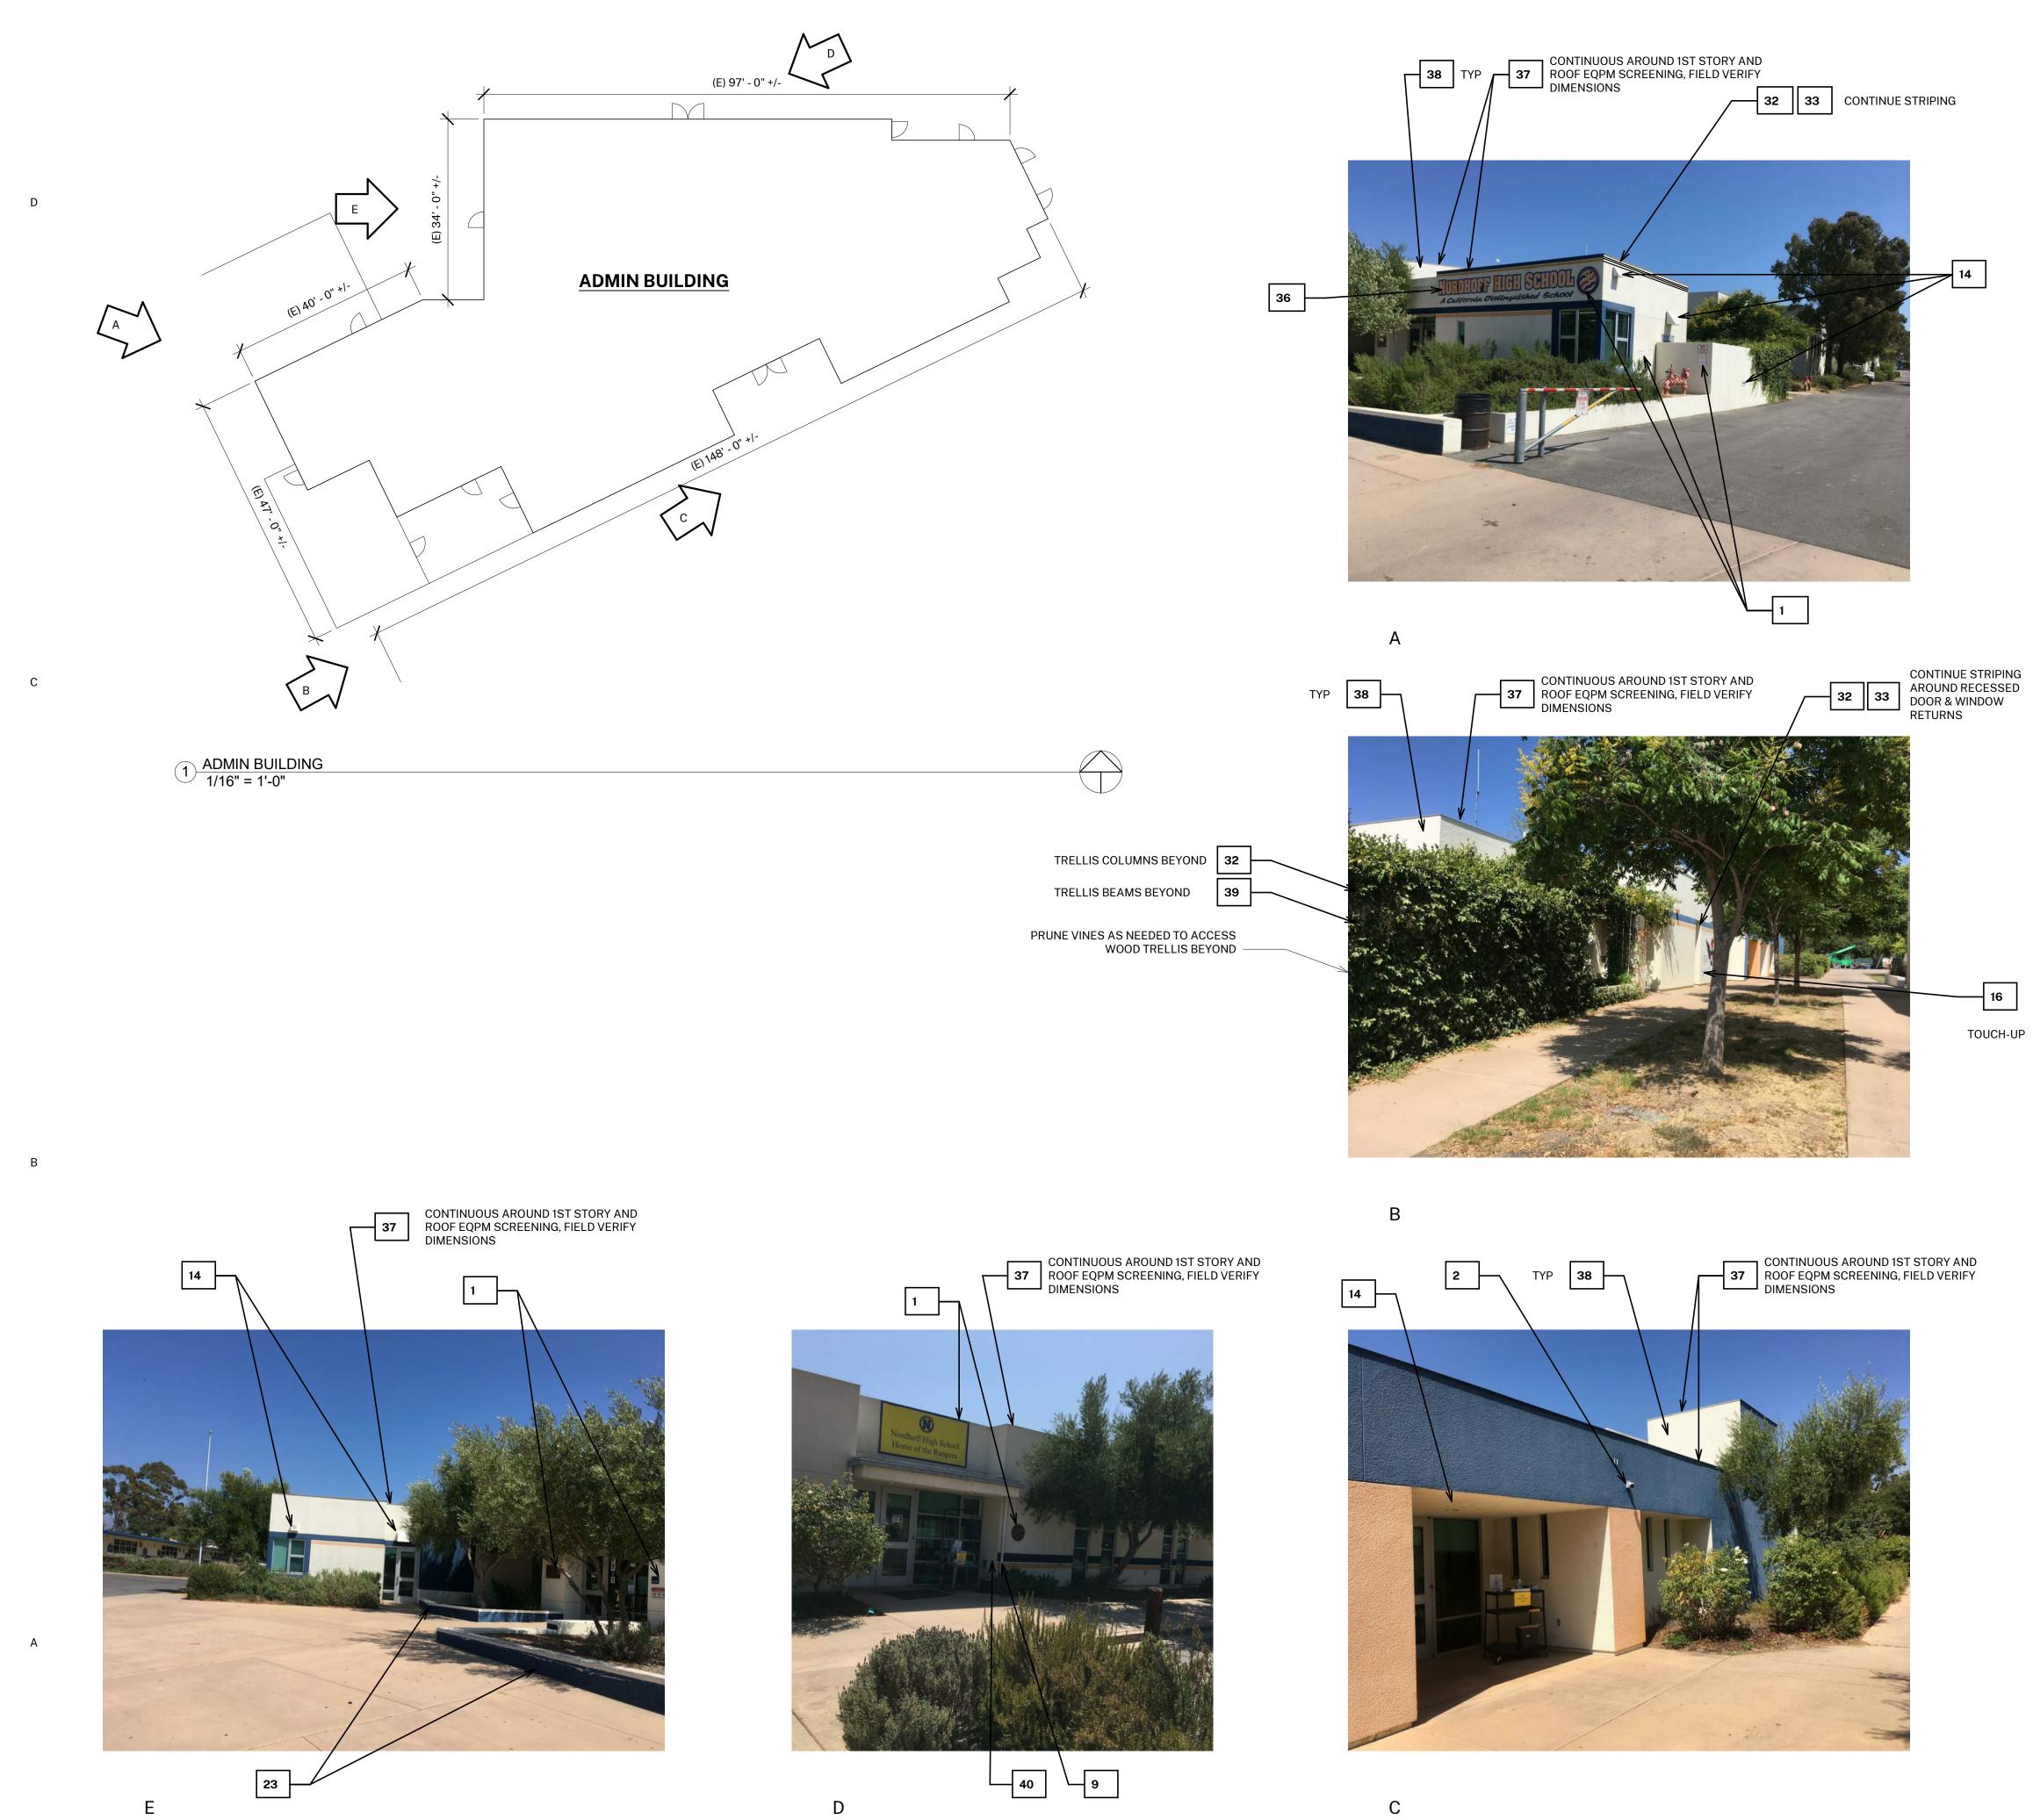

3.04 COLORS: The numbers given in the following schedule indicate the types of paints required for each surface, identified by their number in white. The actual paint to be applied on each surface shall be the same material in the color or colors as selected, and as approved on submitted samples. Allow for the use of several colors in each room or space, and for doors, frames, dadoes, trim and other items to be finished in different colors.

3.05 DEGREE OF GLOSS: Degrees of gloss shown on drawings and herein specified are approximate only. The exact degree of gloss required for each surface will be determined. Materials shall meet the following requirements for degree of gloss, when tested according to ASTM D523, using Gardner Laboratory 60 degree gloss meter after 14 days.