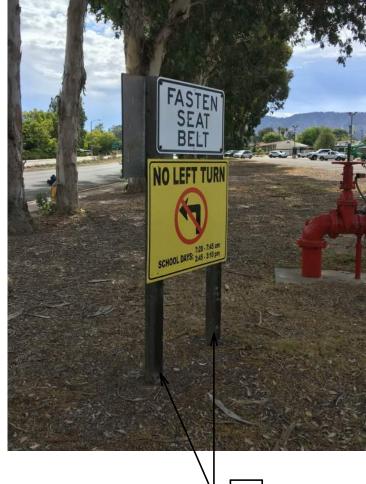

3.04 COLORS: The numbers given in the following schedule indicate the types of paints required for each surface, identified by their number in white. The actual paint to be applied on each surface shall be the same material in the color or colors as selected, and as approved on submitted samples. Allow for the use of several colors in each room or space, and for doors, frames, dadoes, trim and other items to be finished in different colors.

3.05 DEGREE OF GLOSS: Degrees of gloss shown on drawings and herein specified are approximate only. The exact degree of gloss required for each surface will be determined. Materials shall meet the following requirements for degree of gloss, when tested according to ASTM D523, using Gardner Laboratory 60 degree gloss meter after 14 days.