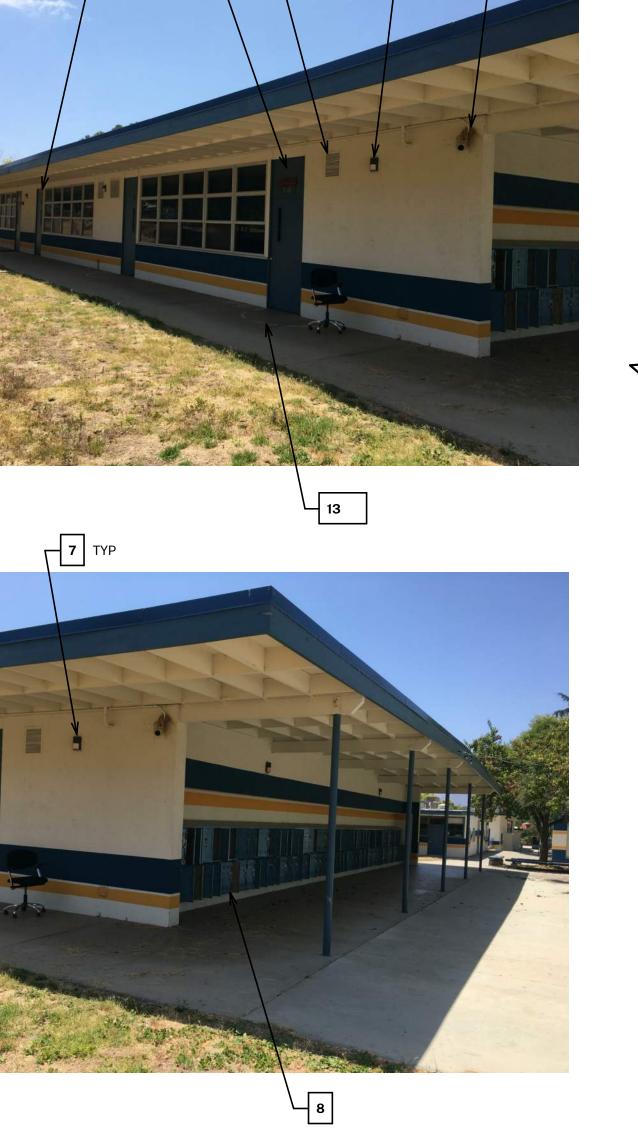

| 5                                                                                                                                                                                                                                                                                                                                                            |     |                                         |                                                          |                                                           |























D

С

В

А

F



 CAREFULLY REMOVE DAMAGED SECTIONS OF FASCIA BOARDS, SISTER NEW REDWOOD 2× BLKG AND FASCIA BOARDS TO ALL JOISTS AND BLOCKING WITHIN BAY WITH STICH NAILING. NAILING PER CBC TABLE 2304.10.1. DO NOT CUT ROOF JOISTS.



1



2



Α

В



С

2





3



4

4

5 TYP

TYP

| 5<br>GENERAL NOTES                                                                                                                                                                                                           | AGENCY APPROVAL:                                                                                                                             |
|------------------------------------------------------------------------------------------------------------------------------------------------------------------------------------------------------------------------------|----------------------------------------------------------------------------------------------------------------------------------------------|
| GENERAL NOTES