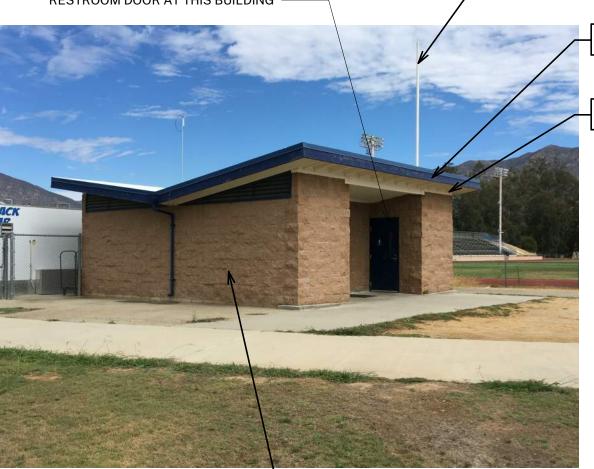

3.04 COLORS: The numbers given in the following schedule indicate the types of paints required for each surface, identified by their number in white. The actual paint to be applied on each surface shall be the same material in the color or colors as selected, and as approved on submitted samples. Allow for the use of several colors in each room or space, and for doors, frames, dadoes, trim and other items to be finished in different colors.

3.05 DEGREE OF GLOSS: Degrees of gloss shown on drawings and herein specified are approximate only. The exact degree of gloss required for each surface will be determined. Materials shall meet the following requirements for degree of gloss, when tested according to ASTM D523, using Gardner Laboratory 60 degree gloss meter after 14 days.