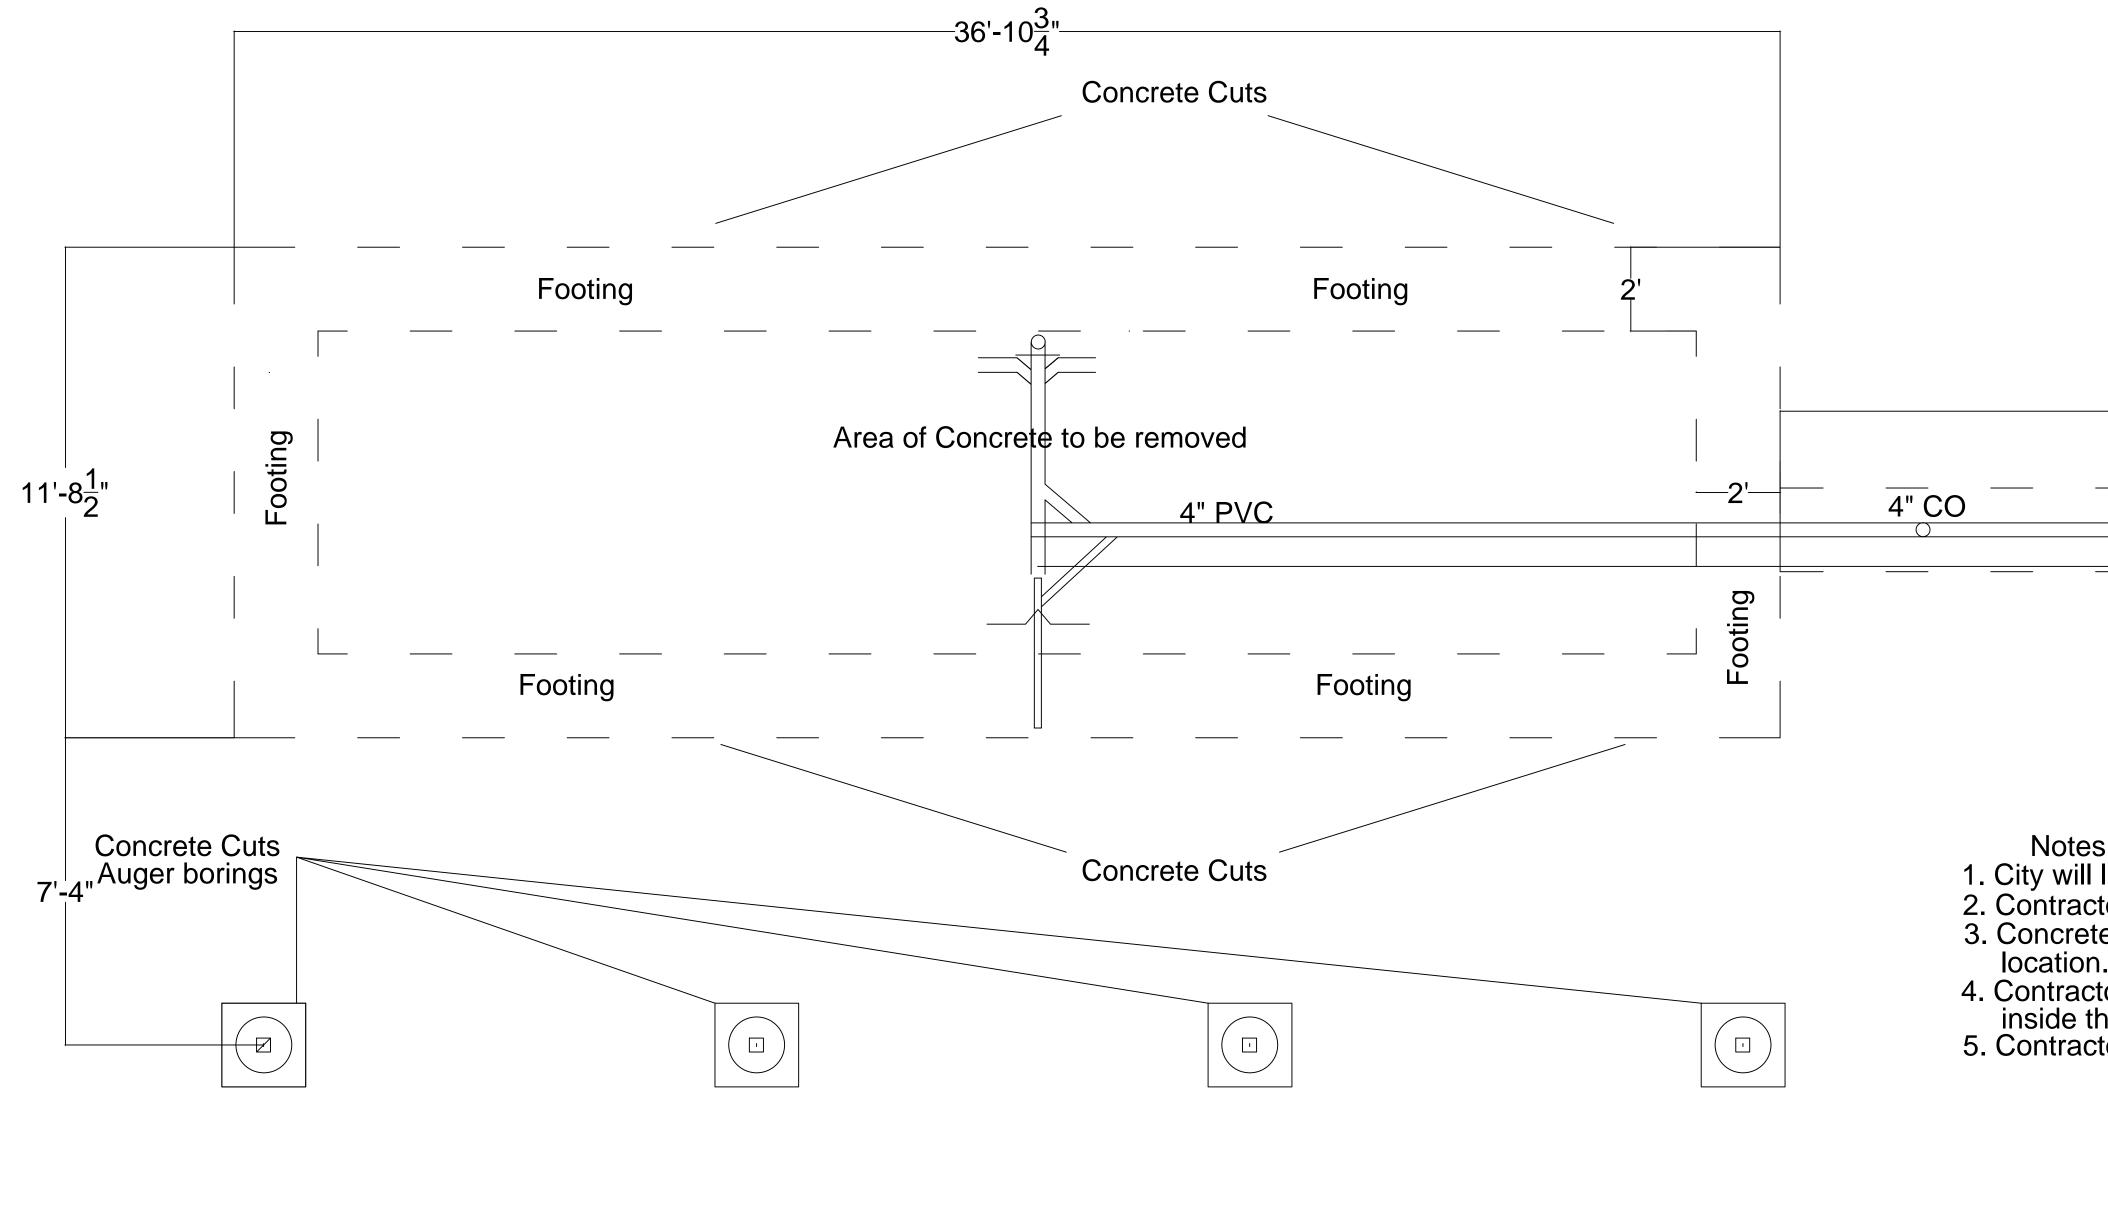

| 2                                                                                                                                                                                                          |                                               |          |  |  |  |  |  |  |
|------------------------------------------------------------------------------------------------------------------------------------------------------------------------------------------------------------|-----------------------------------------------|----------|--|--|--|--|--|--|
| 28'-6 <sup>3</sup> / <sub>4</sub> "                                                                                                                                                                        |                                               |          |  |  |  |  |  |  |
| Concrete Cut for Utilities 4" CO                                                                                                                                                                           |                                               |          |  |  |  |  |  |  |
|                                                                                                                                                                                                            |                                               |          |  |  |  |  |  |  |
|                                                                                                                                                                                                            |                                               |          |  |  |  |  |  |  |
|                                                                                                                                                                                                            |                                               |          |  |  |  |  |  |  |
| s:<br>locate the building corners after demolition is complete.                                                                                                                                            |                                               |          |  |  |  |  |  |  |
| tor will remove and dispose of concrete debris for existing concrete slab.<br>The will be removed for extending the sewer and water service from the current<br>n.                                         |                                               |          |  |  |  |  |  |  |
| tor will remove and dispose of all concrete debris for existing concrete slab<br>he perimeter of the building for footing locations.<br>tor will find existing sewer and water and extend to new location. |                                               |          |  |  |  |  |  |  |
|                                                                                                                                                                                                            |                                               |          |  |  |  |  |  |  |
|                                                                                                                                                                                                            |                                               |          |  |  |  |  |  |  |
|                                                                                                                                                                                                            |                                               |          |  |  |  |  |  |  |
|                                                                                                                                                                                                            |                                               |          |  |  |  |  |  |  |
| NOT TO SCALE                                                                                                                                                                                               |                                               |          |  |  |  |  |  |  |
|                                                                                                                                                                                                            |                                               |          |  |  |  |  |  |  |
| HOT SPOT SKATE PARK                                                                                                                                                                                        | DESCRIPTION;<br>Concrete Demolition Plan View | Dwg. No. |  |  |  |  |  |  |
| BUILDING REPLACEMENT                                                                                                                                                                                       | Scale :<br>NTS                                |          |  |  |  |  |  |  |