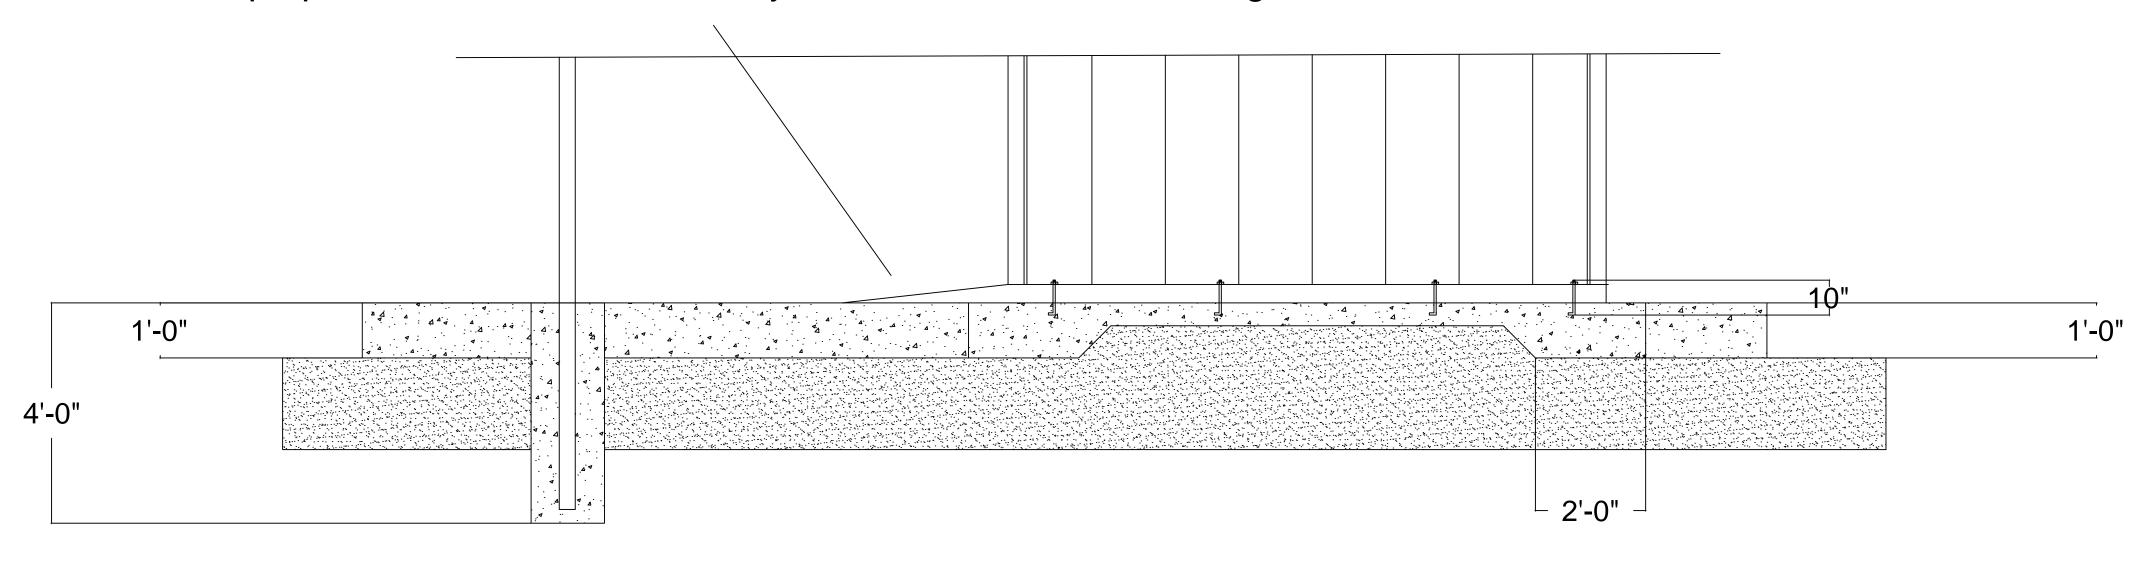

Detail A Optional Footing and anchor details

## Ramp up to finish floor level will vary because of elevation changes

SIDE VIEW - South

- Optional concrete footing will be considered pending approval.
  Optional anchor bolts shall be hook design with 6 inches embed into concrete
- 3. Anchor bolts imbeded 6 inches and epoxy shall be considered and alternate approved prior to installation.