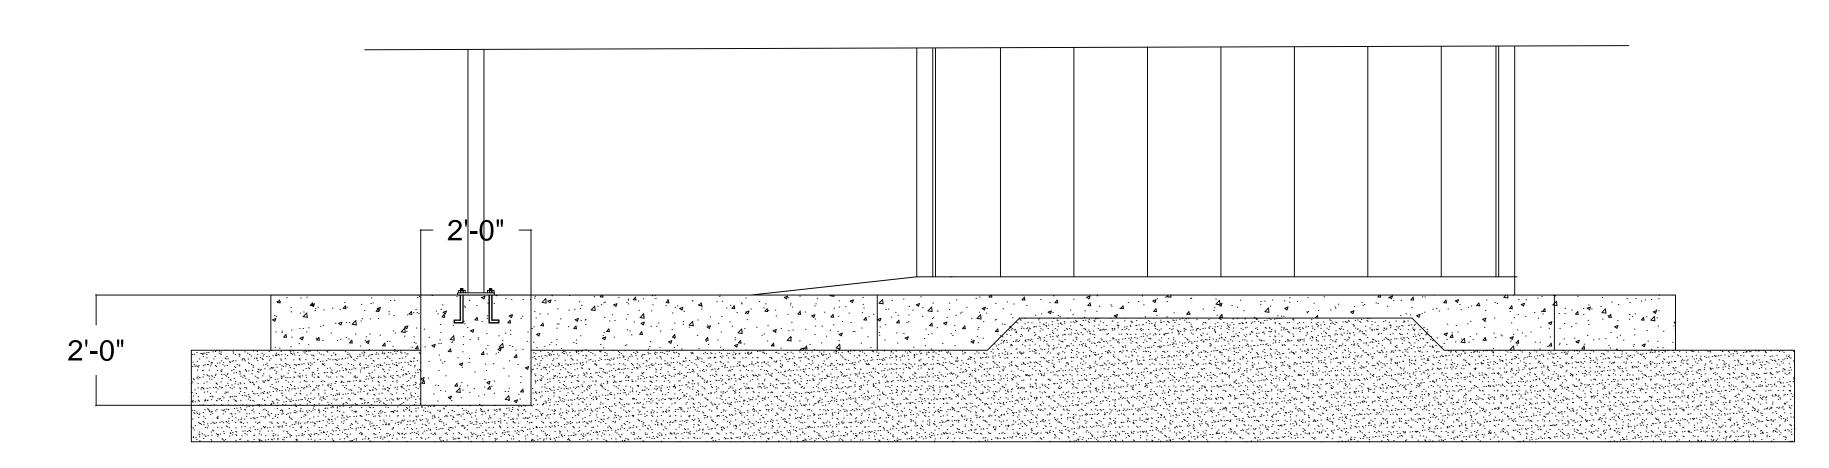

Detail A Optional Footing and anchor details

## Ramp up to finish floor level will vary because of elevation changes

SIDE VIEW - South

- Optional concrete footing will be considered pending approval.
  Optional anchor bolts shall be hook design with 6 inches embed into concrete
- 3. Anchor bolts imbeded 6 inches and epoxy shall be considered and alternate approved prior to installation.