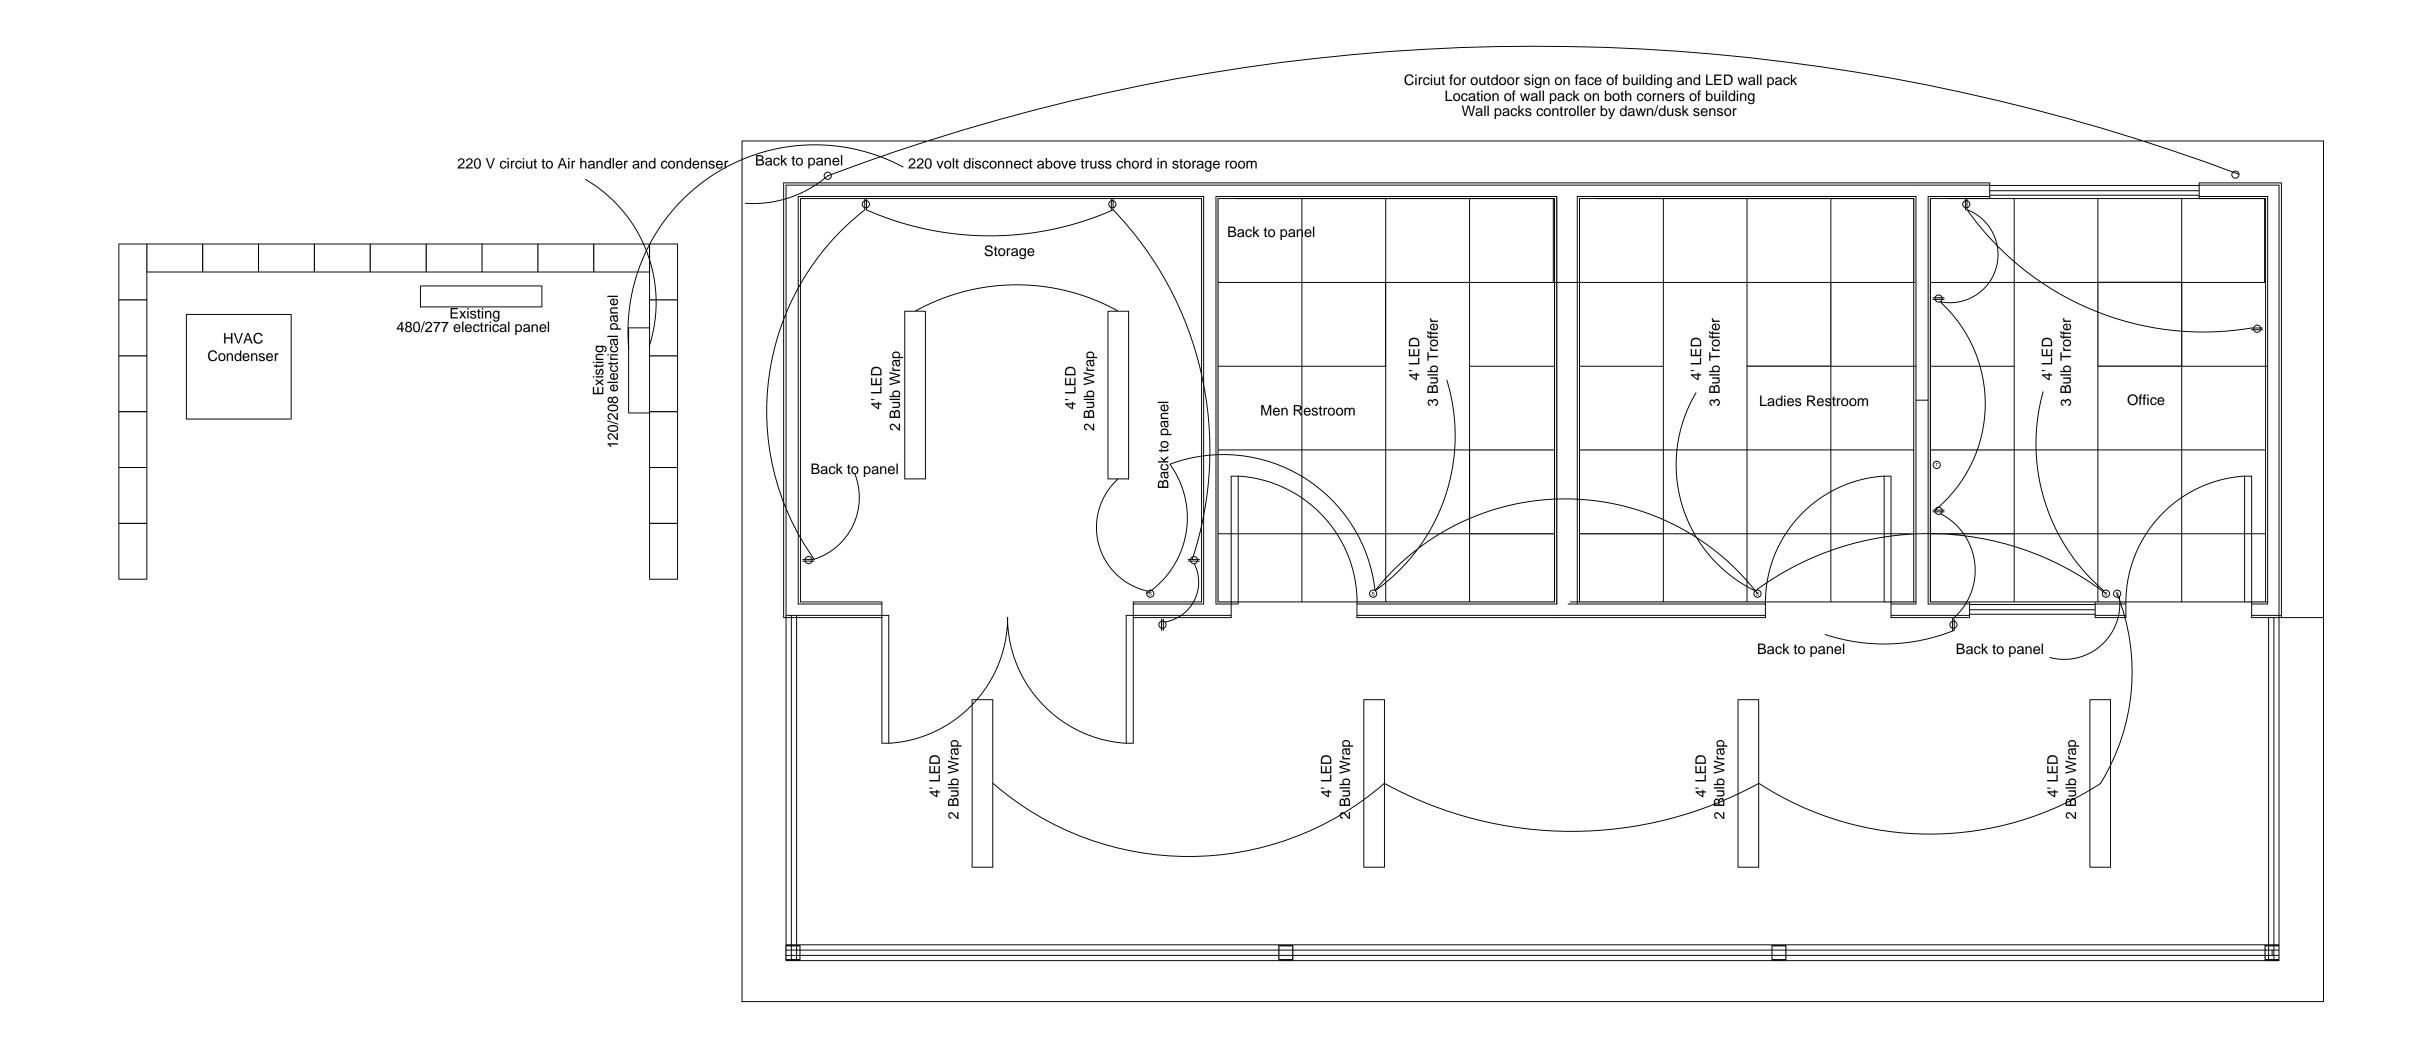

## Notes:

- 1. Acoustical Ceiling Tile in the Office, and Bathrooms shall be at 8'0" from finish floor

- Lighting in Office, Bathrooms shall be 4' troffers with 3 bulb LED bulbs.
  Lighting in Storage and Canopy shall be 4' wraps with 2 bulb LED bulbs.
  Lighting on the front corner shall be 60 watt LED Wall Packs.
  Receptacles. switches and thermostat controls shall be white with white cover plates
  Fixture colors will be standard color selection from manufacturer. Owner will dicide color.

## CITY OF SPARUANBURG CONSTRUCTION MANAGEMENT

| HOT SPOT SKATE PARK  |
|----------------------|
| BUILDING REPLACEMENT |

| ESCRIPTION;    | Dwg. No. |  |  |
|----------------|----------|--|--|
| lectrical Plan | E-1      |  |  |
| Scale :        | 1        |  |  |
| NTS            | of       |  |  |