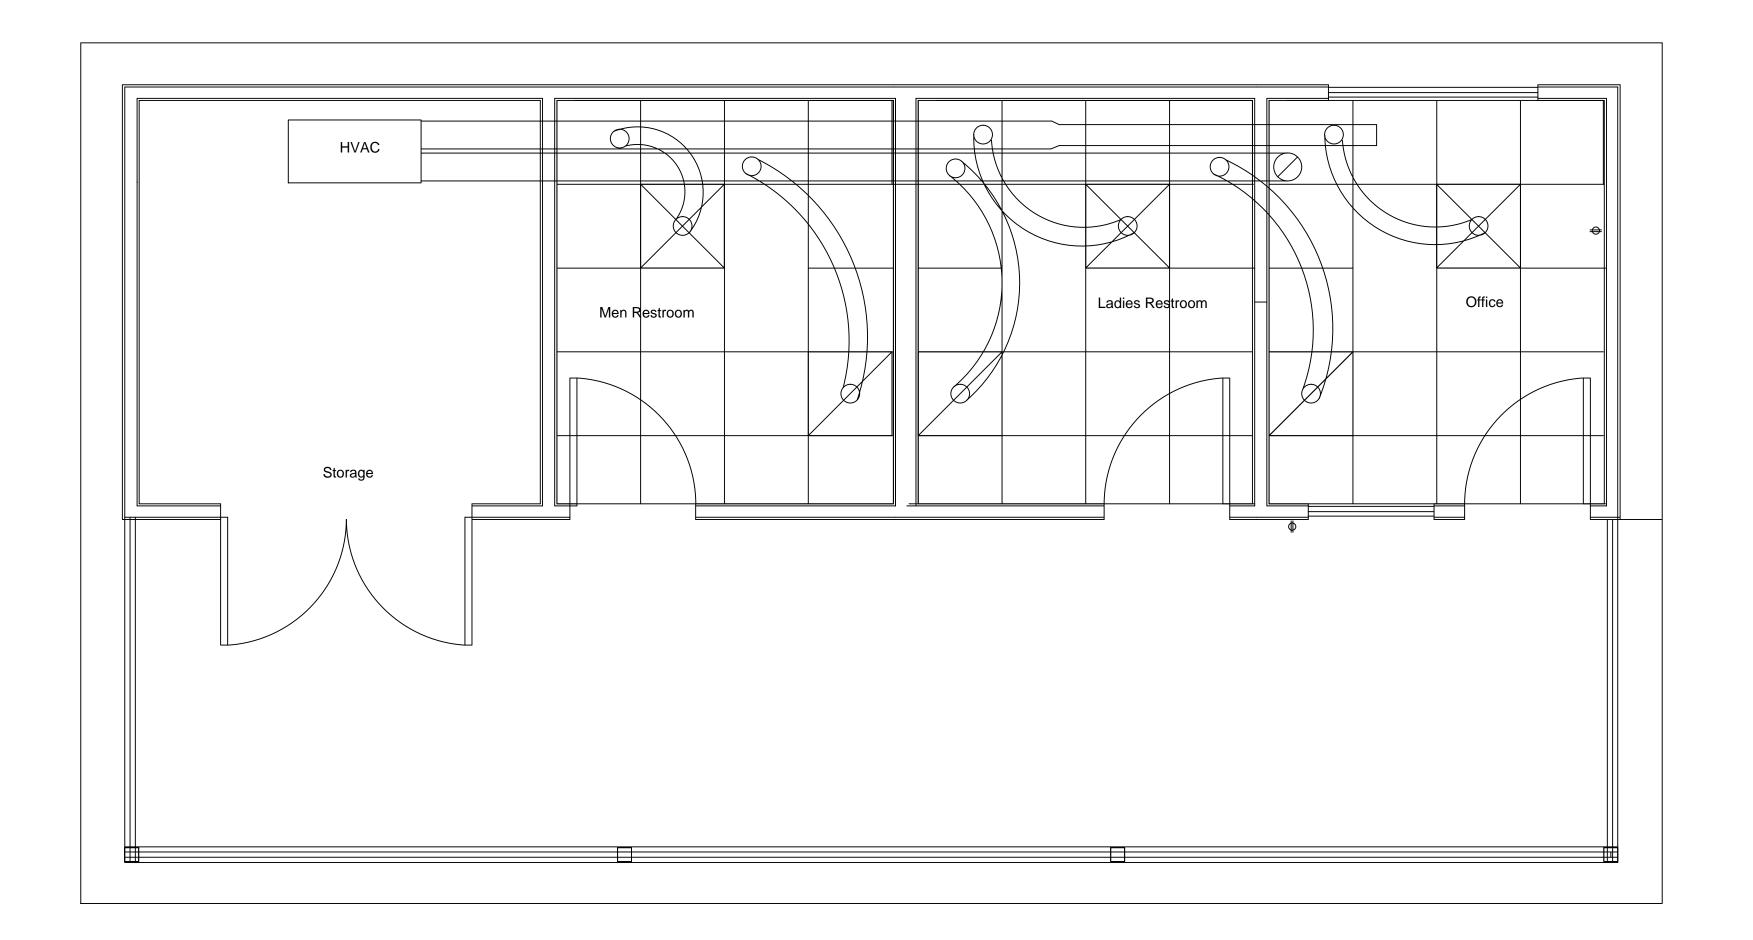

## Notes:

- Contractor to install 1-1.5 ton HVAC split system and place on bottom truss chord in Storage Room.
   Contractor to install 1-1.5 ton split system 13 seer.
   The condenser will be placed in a location in masonry structure. (exact location to be determined)
   Contractor to install metal insulated duct primary lines and branch line can be flexible duct.

NOT TO SCALE

| Drawn By Checked By | DC<br>SP    | REV. | DESCRIPTION | DATE | BY | CITY OF SPARTANBURG     | HOT SPOT SKATE PARK  | DESCRIPTION;<br>Mechanical Plan | Dwg. No. |
|---------------------|-------------|------|-------------|------|----|-------------------------|----------------------|---------------------------------|----------|
| App'd By            | DC          |      |             |      |    | CONSTRUCTION MANAGEMENT | BUILDING REPLACEMENT | Scale :                         | 2        |
| Date                | AUG/16/2017 |      |             |      |    |                         |                      | NTS                             | of       |