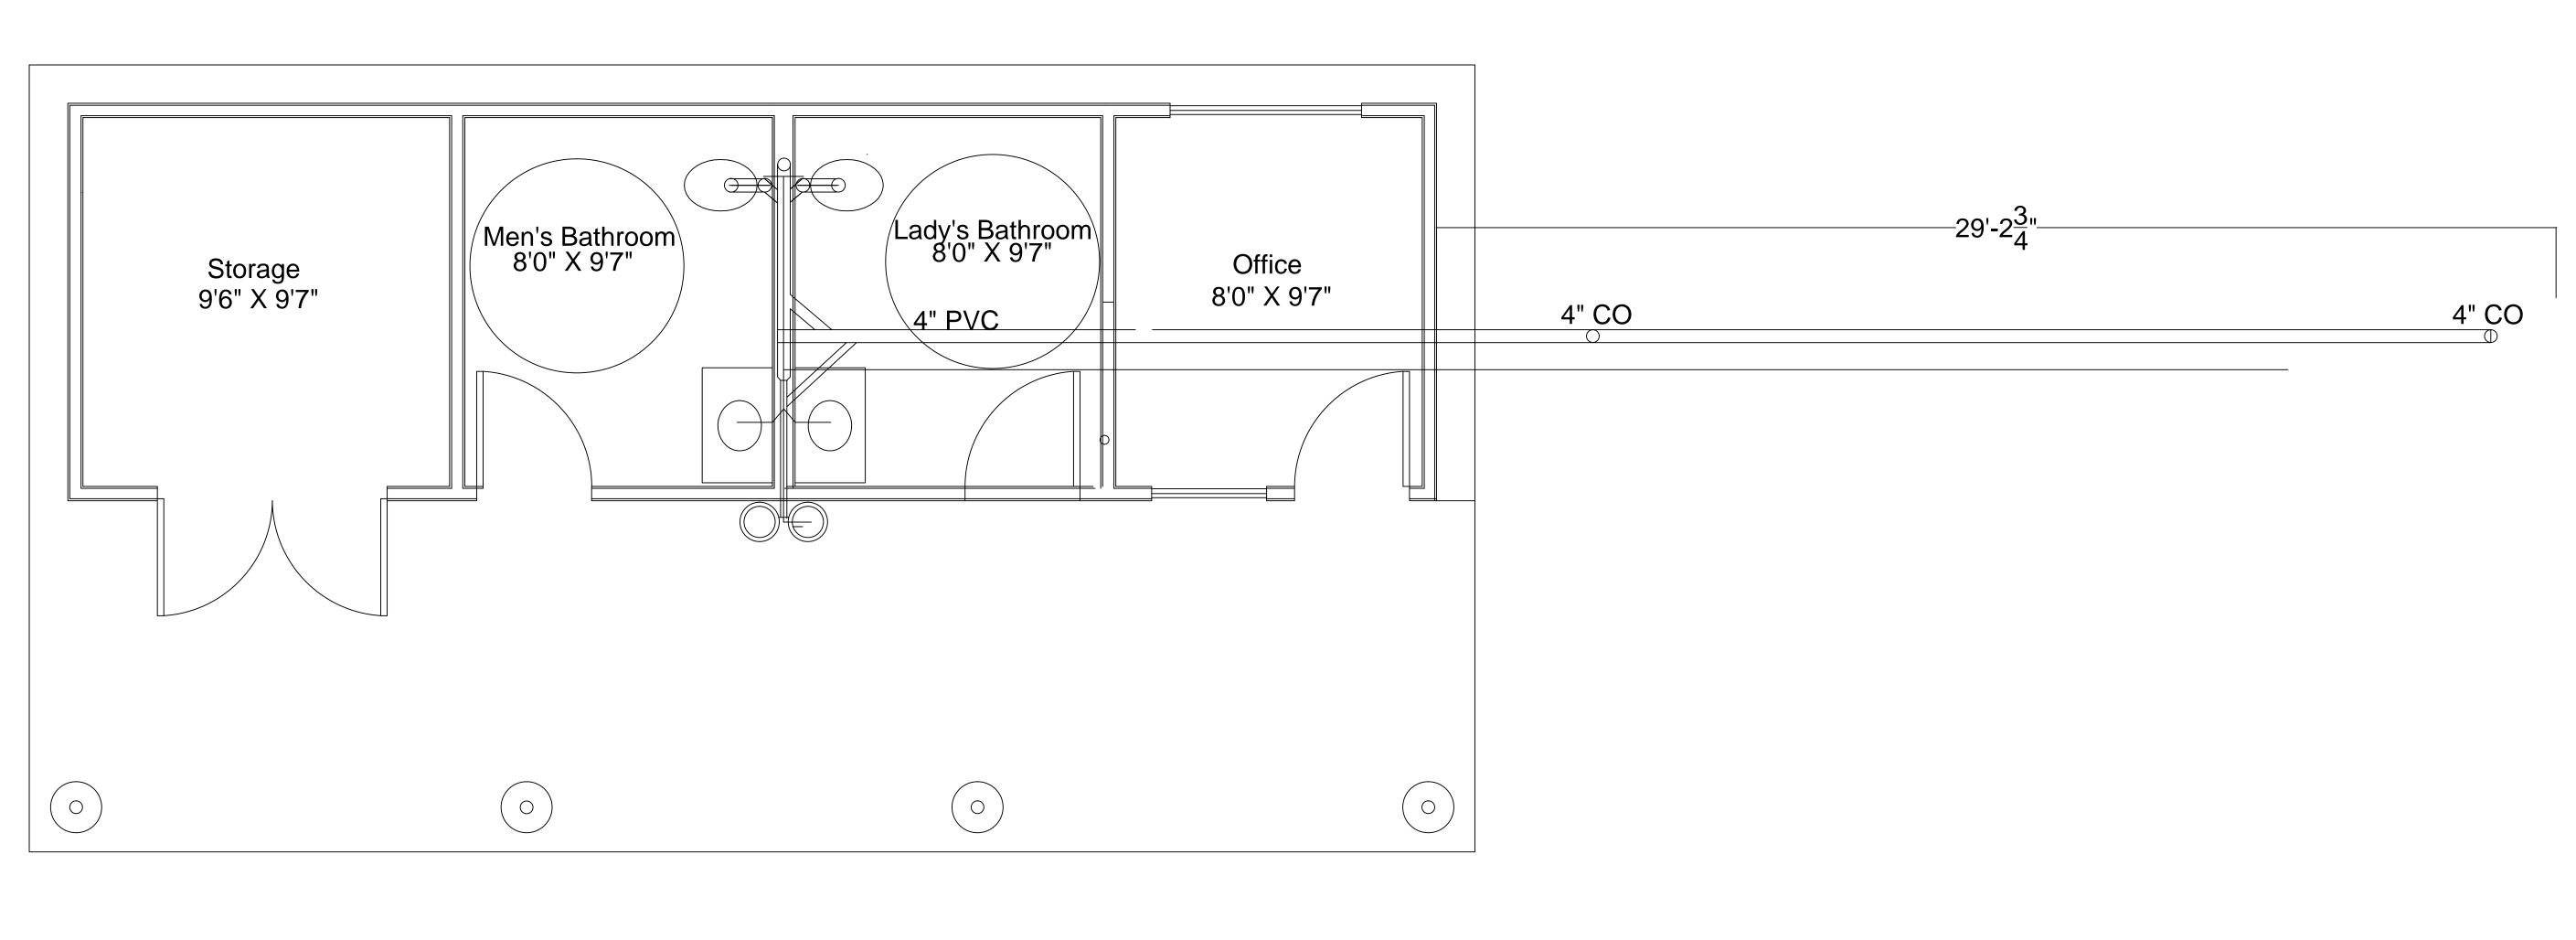

Notes:

- Contractor shall find existing Sewer lines and extend to new location.
  Contractor shall find existing Water lines and extend to new location.
  Contractor shall install owner provided base cabinet, fixture and toilet.
  Contractor shall install Handicap hand rail to comply with code.
  Plumbing contractor shall determine the best route for plumbing design.

Building Gross Area 775 sq ft under roof

Building Area 370 sq ft

| Drawn By   | DC          | REV. | DESCRIPTION | DATE | BY |             |
|------------|-------------|------|-------------|------|----|-------------|
| Checked By | SP          |      |             |      |    |             |
| App'd By   | DC          |      |             |      |    | C:O)NISJUR? |
| Date       | AUG/16/2017 |      |             |      |    |             |

## SPARFANBURG UCTION MANAGEMENT

NOT TO SCALE

| HOT SPOT SKATE PARK  | DESCRIPTION; | Dwg. No. |
|----------------------|--------------|----------|
| HUI SFUI SKAIE FAKK  | Plumbing     | P-1      |
| BUILDING REPLACEMENT | Scale :      | 1        |
|                      | NTS          | of       |