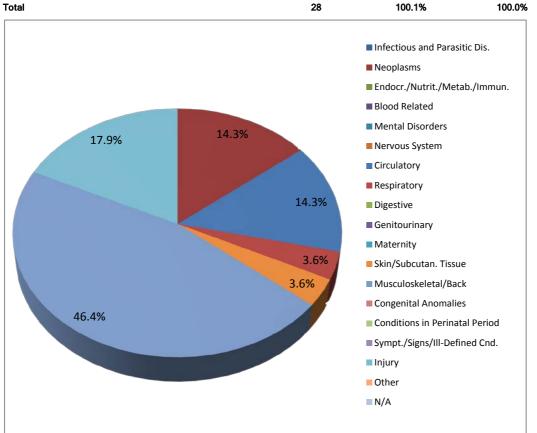

## City of Knoxville , #49975 LTD Claims Incidence by Diagnostic Category

|                                |                      |                  | Normative<br>Percentage of Total |
|--------------------------------|----------------------|------------------|----------------------------------|
| Diagnosis Category             | <b>Actual Claims</b> | Percent of Total | Claim Incidence                  |
| Infectious and Parasitic Dis.  | 0                    | 0.0%             | 5.5%                             |
| Neoplasms                      | 4                    | 14.3%            | 12.4%                            |
| Endocr./Nutrit./Metab./Immun.  | 0                    | 0.0%             | 1.8%                             |
| Blood Related                  | 0                    | 0.0%             | 0.1%                             |
| Mental Disorders               | 0                    | 0.0%             | 9.5%                             |
| Nervous System                 | 0                    | 0.0%             | 7.0%                             |
| Circulatory                    | 4                    | 14.3%            | 10.5%                            |
| Respiratory                    | 1                    | 3.6%             | 2.8%                             |
| Digestive                      | 0                    | 0.0%             | 2.1%                             |
| Genitourinary                  | 0                    | 0.0%             | 1.7%                             |
| Maternity                      | 0                    | 0.0%             | 10.9%                            |
| Skin/Subcutan. Tissue          | 1                    | 3.6%             | 0.7%                             |
| Musculoskeletal/Back           | 13                   | 46.4%            | 21.1%                            |
| Congenital Anomalies           | 0                    | 0.0%             | 0.9%                             |
| Conditions in Perinatal Period | 0                    | 0.0%             | 0.4%                             |
| Sympt./Signs/III-Defined Cnd.  | 0                    | 0.0%             | 2.4%                             |
| Injury                         | 5                    | 17.9%            | 10.2%                            |
| Other                          | 0                    | 0.0%             | 0.0%                             |
| N/A                            | 0                    | 0.0%             |                                  |
| Total                          | 28                   | 100 1%           | 100.0%                           |