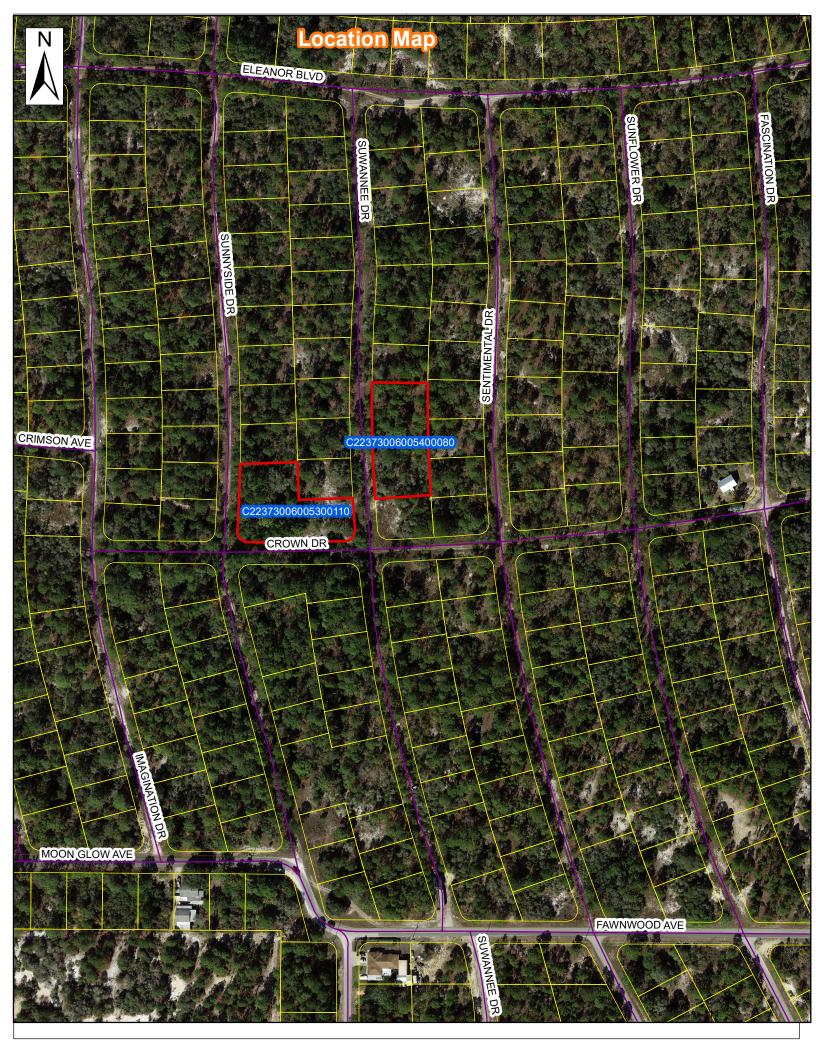

# SECTION V. PROPERTY LOCATION

| Parcel ID                | Parcel Address                   | ٨  | /lin Bid |
|--------------------------|----------------------------------|----|----------|
| C-22-37-30-010-0040-0090 | 277 TULIP DR, LAKE PLACID        | \$ | 1,800.00 |
| C-22-37-30-010-0050-0060 | 271 RHAPSODY AVE, LAKE PLACID    | \$ | 1,800.00 |
| C-22-37-30-020-0460-0060 | 357 SHOWBOAT AVE, LAKE PLACID    | \$ | 1,800.00 |
| C-22-37-30-020-0670-0150 | 374 SHOWBOAT AVE, LAKE PLACID    | \$ | 2,700.00 |
| C-22-37-30-050-0320-0200 | 332 RAINBOW DR, LAKE PLACID      | \$ | 2,700.00 |
| C-22-37-30-060-0530-0110 | 241 SUNNYSIDE DR, LAKE PLACID    | \$ | 2,700.00 |
| C-22-37-30-060-0540-0080 | 249 SUWANNEE DR, LAKE PLACID     | \$ | 2,700.00 |
| C-22-37-30-070-0910-0160 | 304 LAKEWAY DR, LAKE PLACID      | \$ | 2,700.00 |
| C-22-37-30-080-0710-0120 | 349 SUMMERTIME LN, LAKE PLACID   | \$ | 5,400.00 |
| C-22-37-30-080-0720-0070 | 342 GLOAMING DR, LAKE PLACID     | \$ | 5,400.00 |
| C-22-37-30-090-0810-0010 | 200 GLOAMING DR, LAKE PLACID     | \$ | 3,600.00 |
| C-22-37-30-100-1000-0060 | 330 DAYBREAK DR, LAKE PLACID     | \$ | 2,700.00 |
| C-22-37-30-110-1020-0130 | 239 CRYSTAL LAKE DR, LAKE PLACID | \$ | 2,700.00 |
| C-22-37-30-110-1090-0080 | 200 LAKELAND DR, LAKE PLACID     | \$ | 3,600.00 |
| C-22-37-30-140-1230-0130 | 107 FASCINATION DR, LAKE PLACID  | \$ | 6,300.00 |
| C-22-37-30-170-1780-0090 | 417 BLUE MOON AVE, LAKE PLACID   | \$ | 2,700.00 |
| C-22-37-30-170-1900-0330 | 318 SWALLOW DR, LAKE PLACID      | \$ | 1,350.00 |
| C-22-37-30-170-1900-0430 | 298 SWALLOW DR, LAKE PLACID      | \$ | 1,350.00 |