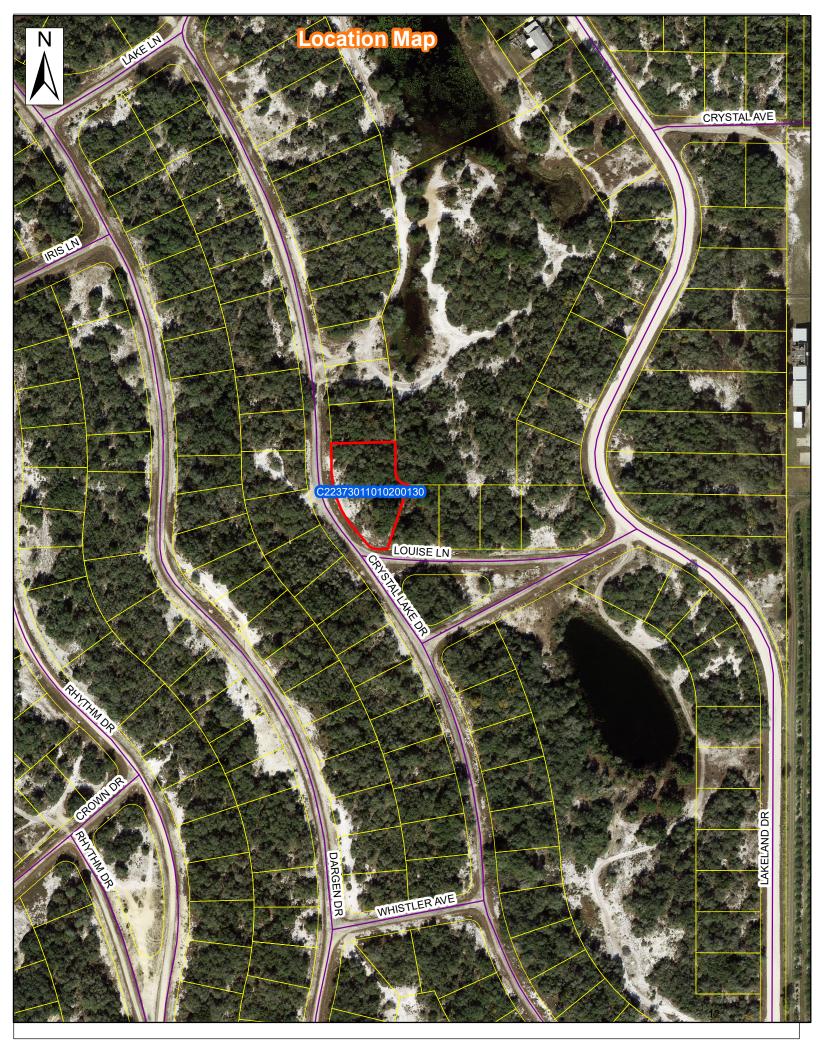

# SECTION V. PROPERTY LOCATION

| Parcel ID                | Parcel Address                   | ٨  | /lin Bid |
|--------------------------|----------------------------------|----|----------|
| C-22-37-30-010-0040-0090 | 277 TULIP DR, LAKE PLACID        | \$ | 1,800.00 |
| C-22-37-30-010-0050-0060 | 271 RHAPSODY AVE, LAKE PLACID    | \$ | 1,800.00 |
| C-22-37-30-020-0460-0060 | 357 SHOWBOAT AVE, LAKE PLACID    | \$ | 1,800.00 |
| C-22-37-30-020-0670-0150 | 374 SHOWBOAT AVE, LAKE PLACID    | \$ | 2,700.00 |
| C-22-37-30-050-0320-0200 | 332 RAINBOW DR, LAKE PLACID      | \$ | 2,700.00 |
| C-22-37-30-060-0530-0110 | 241 SUNNYSIDE DR, LAKE PLACID    | \$ | 2,700.00 |
| C-22-37-30-060-0540-0080 | 249 SUWANNEE DR, LAKE PLACID     | \$ | 2,700.00 |
| C-22-37-30-070-0910-0160 | 304 LAKEWAY DR, LAKE PLACID      | \$ | 2,700.00 |
| C-22-37-30-080-0710-0120 | 349 SUMMERTIME LN, LAKE PLACID   | \$ | 5,400.00 |
| C-22-37-30-080-0720-0070 | 342 GLOAMING DR, LAKE PLACID     | \$ | 5,400.00 |
| C-22-37-30-090-0810-0010 | 200 GLOAMING DR, LAKE PLACID     | \$ | 3,600.00 |
| C-22-37-30-100-1000-0060 | 330 DAYBREAK DR, LAKE PLACID     | \$ | 2,700.00 |
| C-22-37-30-110-1020-0130 | 239 CRYSTAL LAKE DR, LAKE PLACID | \$ | 2,700.00 |
| C-22-37-30-110-1090-0080 | 200 LAKELAND DR, LAKE PLACID     | \$ | 3,600.00 |
| C-22-37-30-140-1230-0130 | 107 FASCINATION DR, LAKE PLACID  | \$ | 6,300.00 |
| C-22-37-30-170-1780-0090 | 417 BLUE MOON AVE, LAKE PLACID   | \$ | 2,700.00 |
| C-22-37-30-170-1900-0330 | 318 SWALLOW DR, LAKE PLACID      | \$ | 1,350.00 |
| C-22-37-30-170-1900-0430 | 298 SWALLOW DR, LAKE PLACID      | \$ | 1,350.00 |