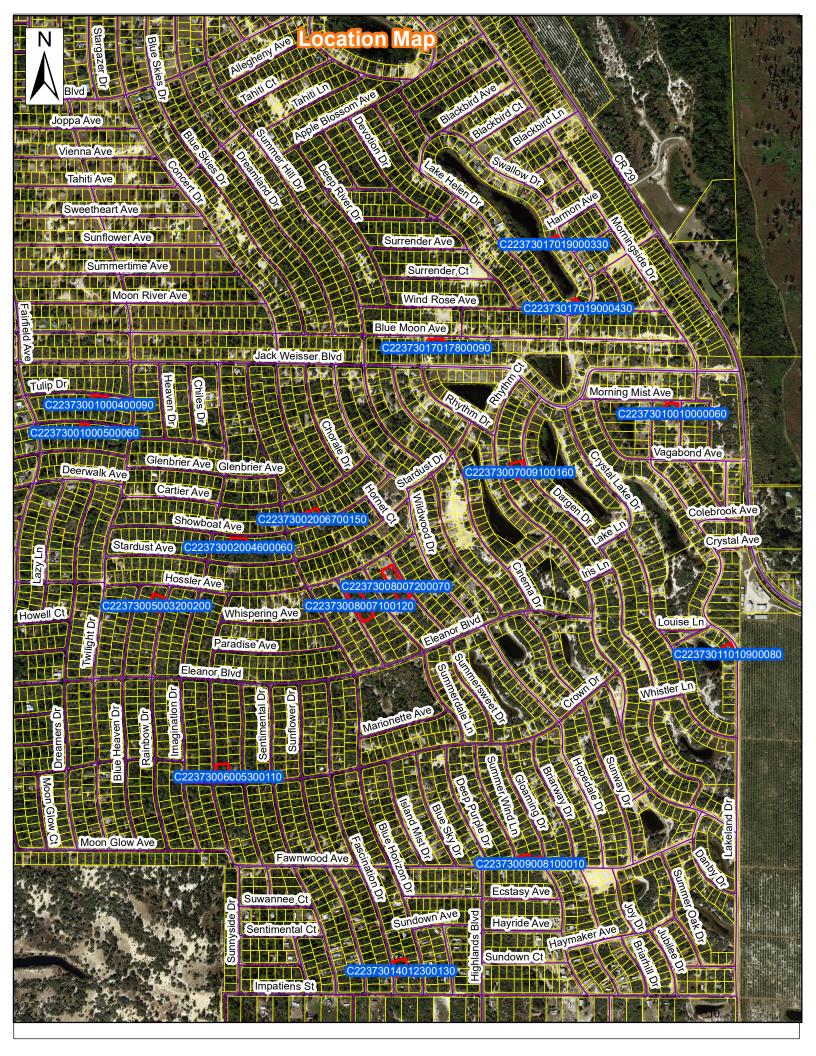

# SECTION V. PROPERTY LOCATION

| Parcel ID                | Parcel Address                   | ٨  | /lin Bid |
|--------------------------|----------------------------------|----|----------|
| C-22-37-30-010-0040-0090 | 277 TULIP DR, LAKE PLACID        | \$ | 1,800.00 |
| C-22-37-30-010-0050-0060 | 271 RHAPSODY AVE, LAKE PLACID    | \$ | 1,800.00 |
| C-22-37-30-020-0460-0060 | 357 SHOWBOAT AVE, LAKE PLACID    | \$ | 1,800.00 |
| C-22-37-30-020-0670-0150 | 374 SHOWBOAT AVE, LAKE PLACID    | \$ | 2,700.00 |
| C-22-37-30-050-0320-0200 | 332 RAINBOW DR, LAKE PLACID      | \$ | 2,700.00 |
| C-22-37-30-060-0530-0110 | 241 SUNNYSIDE DR, LAKE PLACID    | \$ | 2,700.00 |
| C-22-37-30-060-0540-0080 | 249 SUWANNEE DR, LAKE PLACID     | \$ | 2,700.00 |
| C-22-37-30-070-0910-0160 | 304 LAKEWAY DR, LAKE PLACID      | \$ | 2,700.00 |
| C-22-37-30-080-0710-0120 | 349 SUMMERTIME LN, LAKE PLACID   | \$ | 5,400.00 |
| C-22-37-30-080-0720-0070 | 342 GLOAMING DR, LAKE PLACID     | \$ | 5,400.00 |
| C-22-37-30-090-0810-0010 | 200 GLOAMING DR, LAKE PLACID     | \$ | 3,600.00 |
| C-22-37-30-100-1000-0060 | 330 DAYBREAK DR, LAKE PLACID     | \$ | 2,700.00 |
| C-22-37-30-110-1020-0130 | 239 CRYSTAL LAKE DR, LAKE PLACID | \$ | 2,700.00 |
| C-22-37-30-110-1090-0080 | 200 LAKELAND DR, LAKE PLACID     | \$ | 3,600.00 |
| C-22-37-30-140-1230-0130 | 107 FASCINATION DR, LAKE PLACID  | \$ | 6,300.00 |
| C-22-37-30-170-1780-0090 | 417 BLUE MOON AVE, LAKE PLACID   | \$ | 2,700.00 |
| C-22-37-30-170-1900-0330 | 318 SWALLOW DR, LAKE PLACID      | \$ | 1,350.00 |
| C-22-37-30-170-1900-0430 | 298 SWALLOW DR, LAKE PLACID      | \$ | 1,350.00 |