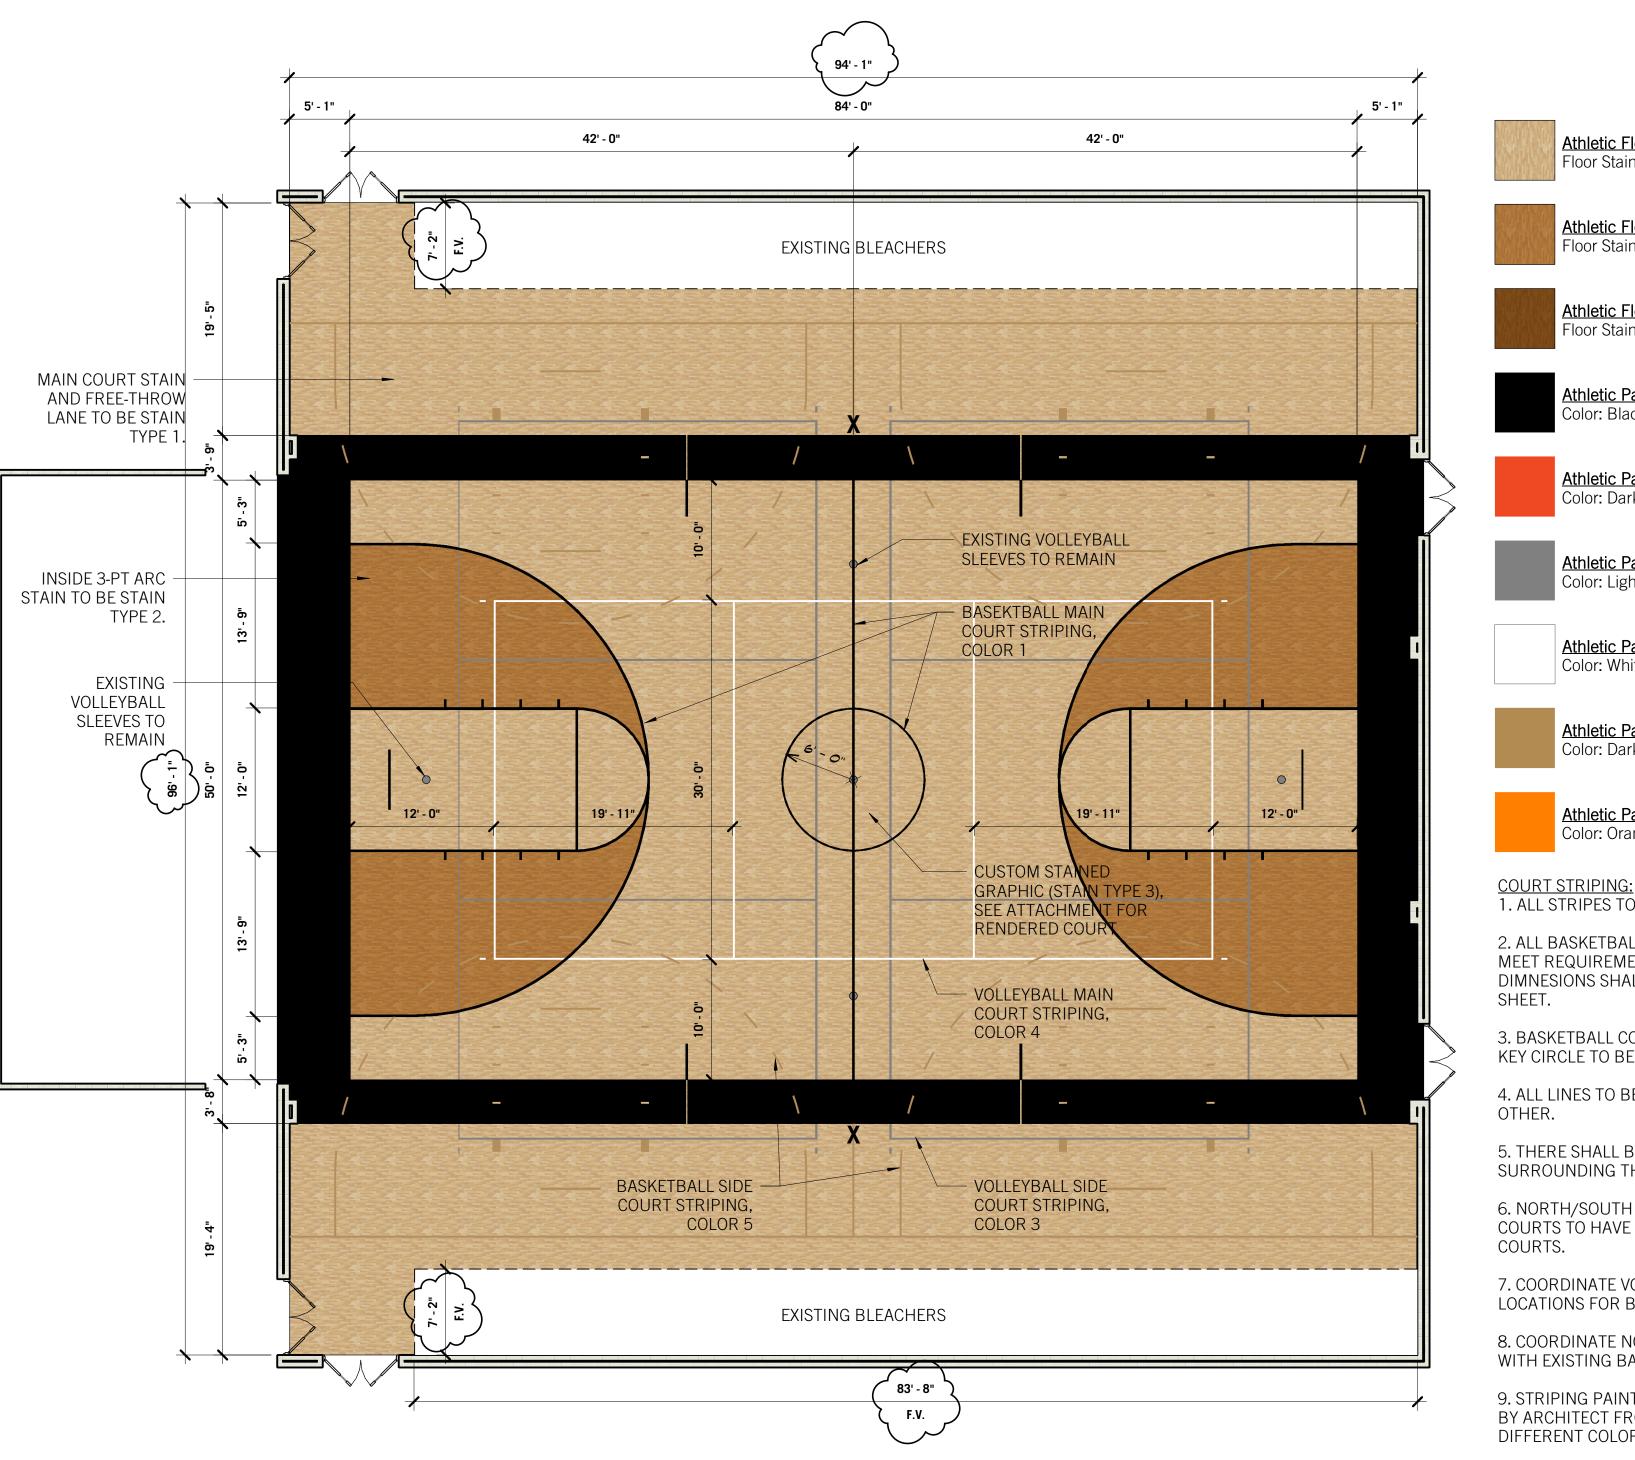

## PCHS - Main Gym Floor | A100

Platte County High School - Main Gym & Aux Gym Floor Renovation

SD DD CD

Athletic Floor Stain, Type 1 Floor Stain Color: TBD

Athletic Floor Stain, Type 2 Floor Stain Color: TBD

Athletic Floor Stain, Type 3 (Center Logo) Floor Stain Color: TBD

Athletic Paint Color, Type 1 Color: Black (Pantone to be selected)

Athletic Paint Color, Type 2 Color: Dark Orange (Pantone to be selected)

Athletic Paint Color, Type 3 Color: Light Gray (Pantone to be selected)

Athletic Paint Color, Type 4 Color: White (Pantone to be selected)

Athletic Paint Color, Type 5 Color: Dark Tan (Pantone to be selected)

Athletic Paint Color, Type 6 Color: Orange (Pantone to be selected)

1. ALL STRIPES TO BE 2" WIDE UNLESS NOTED OTHERWISE.

2. ALL BASKETBALL AND VOLLEYBALL COURT DIMENSIONS TO MEET REQUIREMENTS FOR MAIN AND AUXILIARY COURTS. NFHS DIMNESIONS SHALL OVERRULE DIMENSIONS SHOWN ON THIS

3. BASKETBALL COURT THREE-POINT LINE, FREE-THROW AND KEY CIRCLE TO BE SAME COLOR.

4. ALL LINES TO BE PARALLEL OR PERPEDICULAR TO EACH

5. THERE SHALL BE A 6'-O" MINIMUM CLEARANCE COMPLETELY SURROUNDING THE MAIN VOLLEYBALL COURT.

6. NORTH/SOUTH AUXILIARY VOLLEYBALL AND BASKETBALL COURTS TO HAVE 1" STRIPING AND SIZE TO MATCH MAIN

7. COORDINATE VOLLEYBALL STRIPING WITH EXISTING SLEEVE LOCATIONS FOR BOTH MAIN AND AUXILIARY COURTS.

8. COORDINATE NORTH/SOUTH AUXILIARY BASKETBALL COURTS WITH EXISTING BASKETBALL GOAL LOCATIONS.

9. STRIPING PAINT COLORS AND STAIN COLORS TO BE SELECTED BY ARCHITECT FROM A FULL RANGE OF COLORS AND UP TO 9 DIFFERENT COLORS MAY BE CHOSEN.