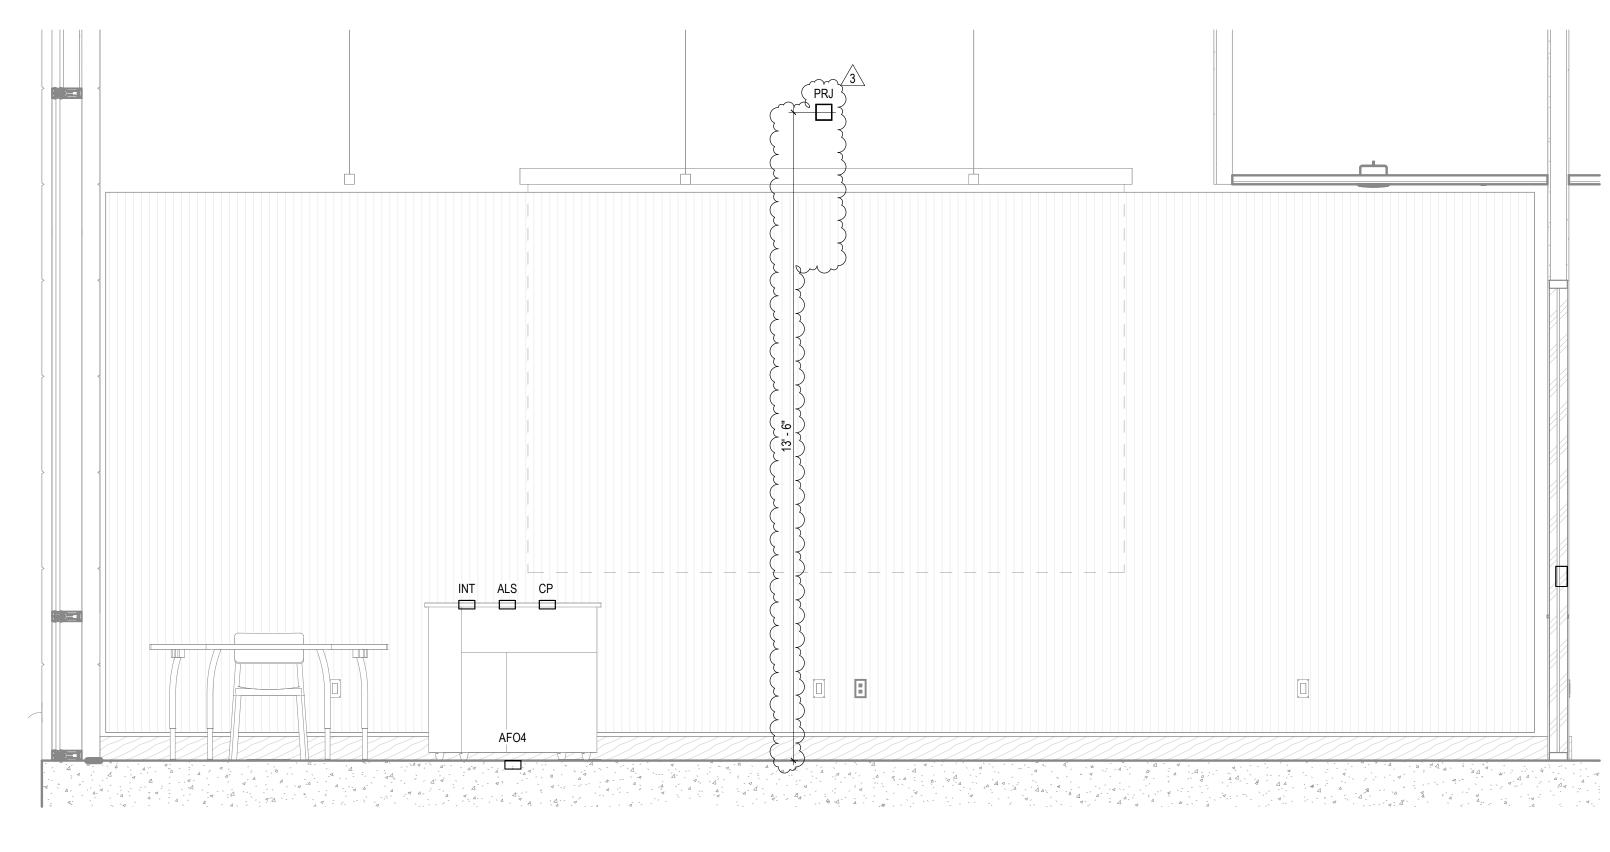

# 5 EQUIPMENT ELEVATION SCALE: 1/2" = 1'-0"

4 INFRASTRUCTURE ELEVATION SCALE: 1/2" = 1'-0"

## SHEET NOTES

APPROVALS

- REFER TO ARCHITECTURAL PLANS FOR EXACT LOCATIONS OF OUTLETS, DEVICES, AND EQUIPMENT. ALSO REFER TO ELECTRICAL PLANS TO COORDINATE FINAL LOCATIONS OF OUTLETS, DEVICES, AND EQUIPMENT.
- 2. REFER TO OVERALL PLANS FOR TELECOM DEVICES SERVING LOCATIONS.
- 3. REFER TO SHEET T0.02 FOR PATHWAY REQUIREMENTS. 4. REFER TO ARCHITECTURAL DRAWINGS FOR THE FURNITURE LOCATION.
- 5. REFER TO OVERALL PLANS FOR PROJECTION SCREEN LOCATIONS. CENTER PROJECTOR TO PROJECTOR SCREEN LATERALLY.
- 6. SEE INSTALLATION DETAIL IN THIS SET.

#### AV EQUIPMENT LIST DESCRIPTION

104 ASSISTIVE LISTENING PLATE 105 CONTROL PANEL 106 ROOM SCHEDULER 113 INTERFACE PLATE WALL MOUNTED PROJECTION SCREEN 114 115 PROJECTOR

SHEET NUMBER