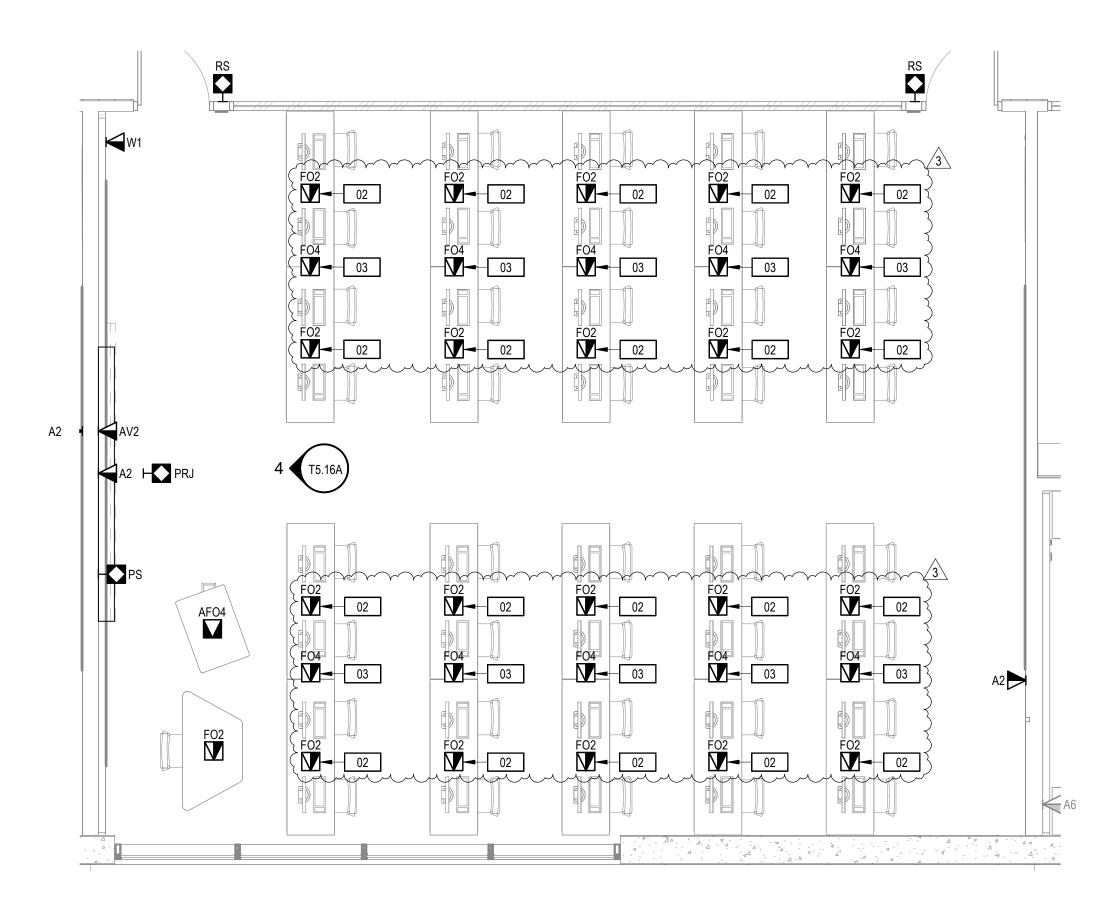

# 1 INFRASTRUCTURE PLAN SCALE: 1/4" = 1'-0"

## SHEET NOTES

APPROVALS

- REFER TO ARCHITECTURAL PLANS FOR EXACT LOCATIONS OF OUTLETS, DEVICES, AND EQUIPMENT. ALSO REFER TO ELECTRICAL PLANS TO COORDINATE FINAL LOCATIONS OF OUTLETS, DEVICES, AND EQUIPMENT.
- 2. REFER TO OVERALL PLANS FOR TELECOM DEVICES SERVING LOCATIONS.
- 3. REFER TO SHEET T0.02 FOR PATHWAY REQUIREMENTS. 4. REFER TO ARCHITECTURAL DRAWINGS FOR THE FURNITURE LOCATION.
- 5. REFER TO OVERALL PLANS FOR PROJECTION SCREEN LOCATIONS. CENTER PROJECTOR TO PROJECTOR SCREEN LATERALLY.
- 6. SEE INSTALLATION DETAIL IN THIS SET.

### NUMBERED NOTES

- 01 REFER TO OVERALL PLAN FOR MULTI SERVICE FLOOR BOX AND POKE-THROUGH. 02
- THIS FLOOR BOX ONLY APPLIES TO ROOM NUMBER 130.  $\frac{3}{3}$ 03 THIS FLOOR BOX ONLY APPLIES TO ROOM NUMBER 120.  $\zeta$

#### AV EQUIPMENT LIST DESCRIPTION

104 ASSISTIVE LISTENING PLATE 105 CONTROL PANEL 106 ROOM SCHEDULER 113 INTERFACE PLATE WALL MOUNTED PROJECTION SCREEN 114 115 PROJECTOR

SHEET NUMBER