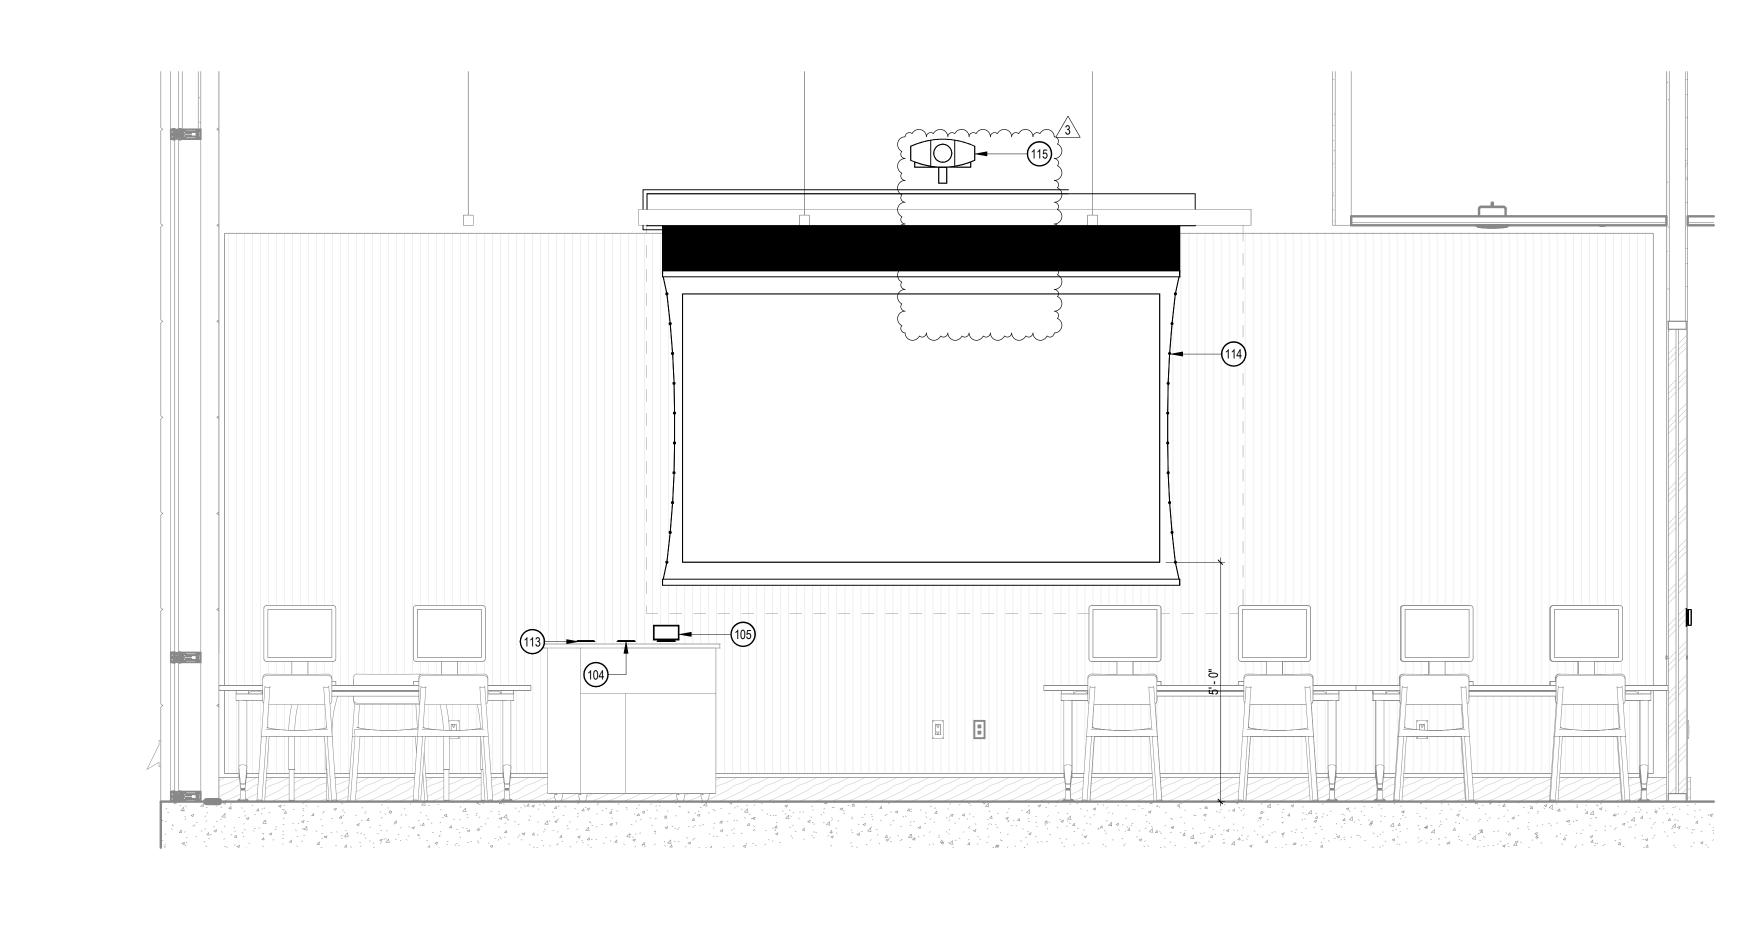

# 5 EQUIPMENT ELEVATION SCALE: 1/2" = 1'-0"

4 INFRASTRUCTURE ELEVATION SCALE: 1/2" = 1'-0"

## SHEET NOTES

APPROVALS

- REFER TO ARCHITECTURAL PLANS FOR EXACT LOCATIONS OF OUTLETS, DEVICES, AND EQUIPMENT. ALSO REFER TO ELECTRICAL PLANS TO COORDINATE FINAL LOCATIONS OF OUTLETS, DEVICES, AND EQUIPMENT.
- 2. REFER TO OVERALL PLANS FOR TELECOM DEVICES SERVING LOCATIONS.
- 3. REFER TO SHEET T0.02 FOR PATHWAY REQUIREMENTS. 4. REFER TO ARCHITECTURAL DRAWINGS FOR THE FURNITURE LOCATION.
- 5. REFER TO OVERALL PLANS FOR PROJECTION SCREEN LOCATIONS. CENTER PROJECTOR TO PROJECTOR SCREEN LATERALLY.
- 6. SEE INSTALLATION DETAIL IN THIS SET.

#### AV EQUIPMENT LIST DESCRIPTION

104 ASSISTIVE LISTENING PLATE 105 CONTROL PANEL 106 ROOM SCHEDULER 113 INTERFACE PLATE WALL MOUNTED PROJECTION SCREEN 114 115 PROJECTOR

SHEET NUMBER