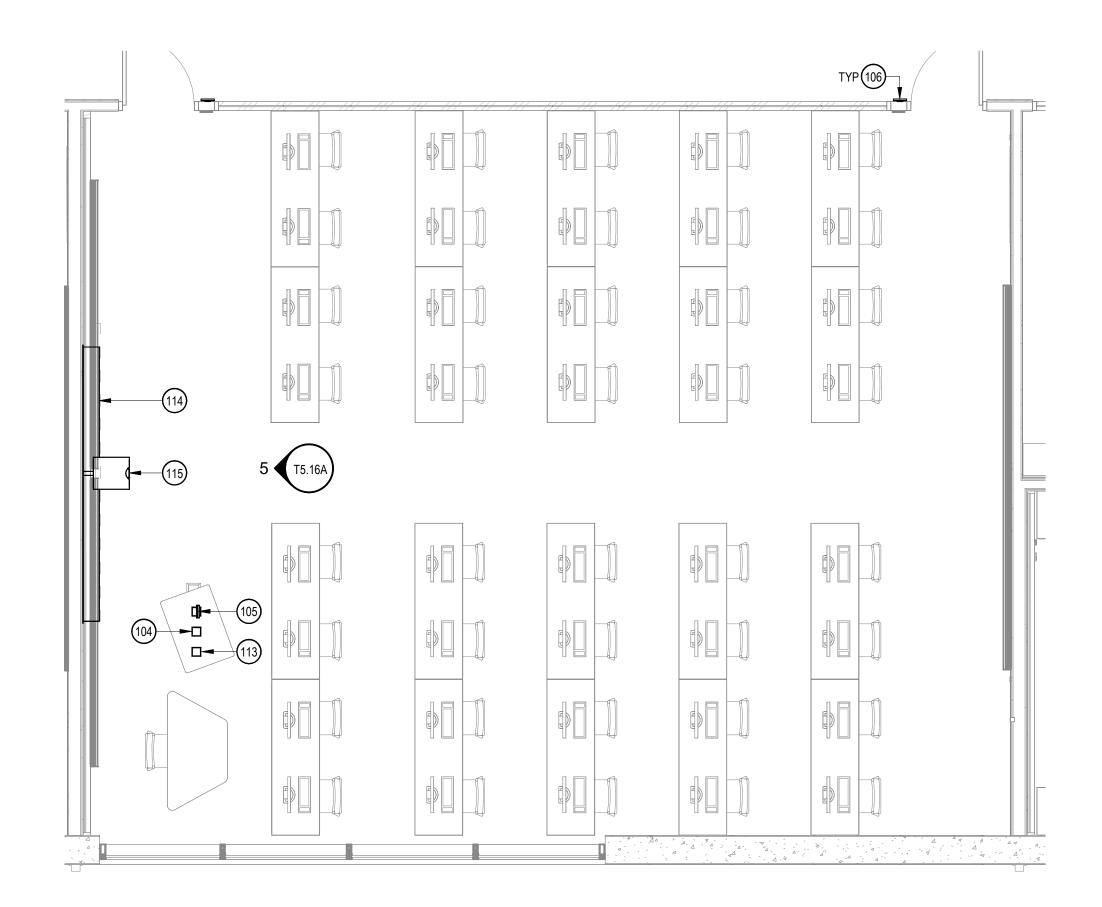

# 1 INFRASTRUCTURE PLAN SCALE: 1/4" = 1'-0"

## SHEET NOTES

APPROVALS

- REFER TO ARCHITECTURAL PLANS FOR EXACT LOCATIONS OF OUTLETS, DEVICES, AND EQUIPMENT. ALSO REFER TO ELECTRICAL PLANS TO COORDINATE FINAL LOCATIONS OF OUTLETS, DEVICES, AND EQUIPMENT.
- 2. REFER TO OVERALL PLANS FOR TELECOM DEVICES SERVING LOCATIONS.
- 3. REFER TO SHEET T0.02 FOR PATHWAY REQUIREMENTS. 4. REFER TO ARCHITECTURAL DRAWINGS FOR THE FURNITURE LOCATION.
- 5. REFER TO OVERALL PLANS FOR PROJECTION SCREEN LOCATIONS. CENTER PROJECTOR TO PROJECTOR SCREEN LATERALLY.
- 6. SEE INSTALLATION DETAIL IN THIS SET.

#### AV EQUIPMENT LIST DESCRIPTION

104 ASSISTIVE LISTENING PLATE 105 CONTROL PANEL 106 ROOM SCHEDULER 113 INTERFACE PLATE WALL MOUNTED PROJECTION SCREEN 114 115 PROJECTOR

SHEET NUMBER