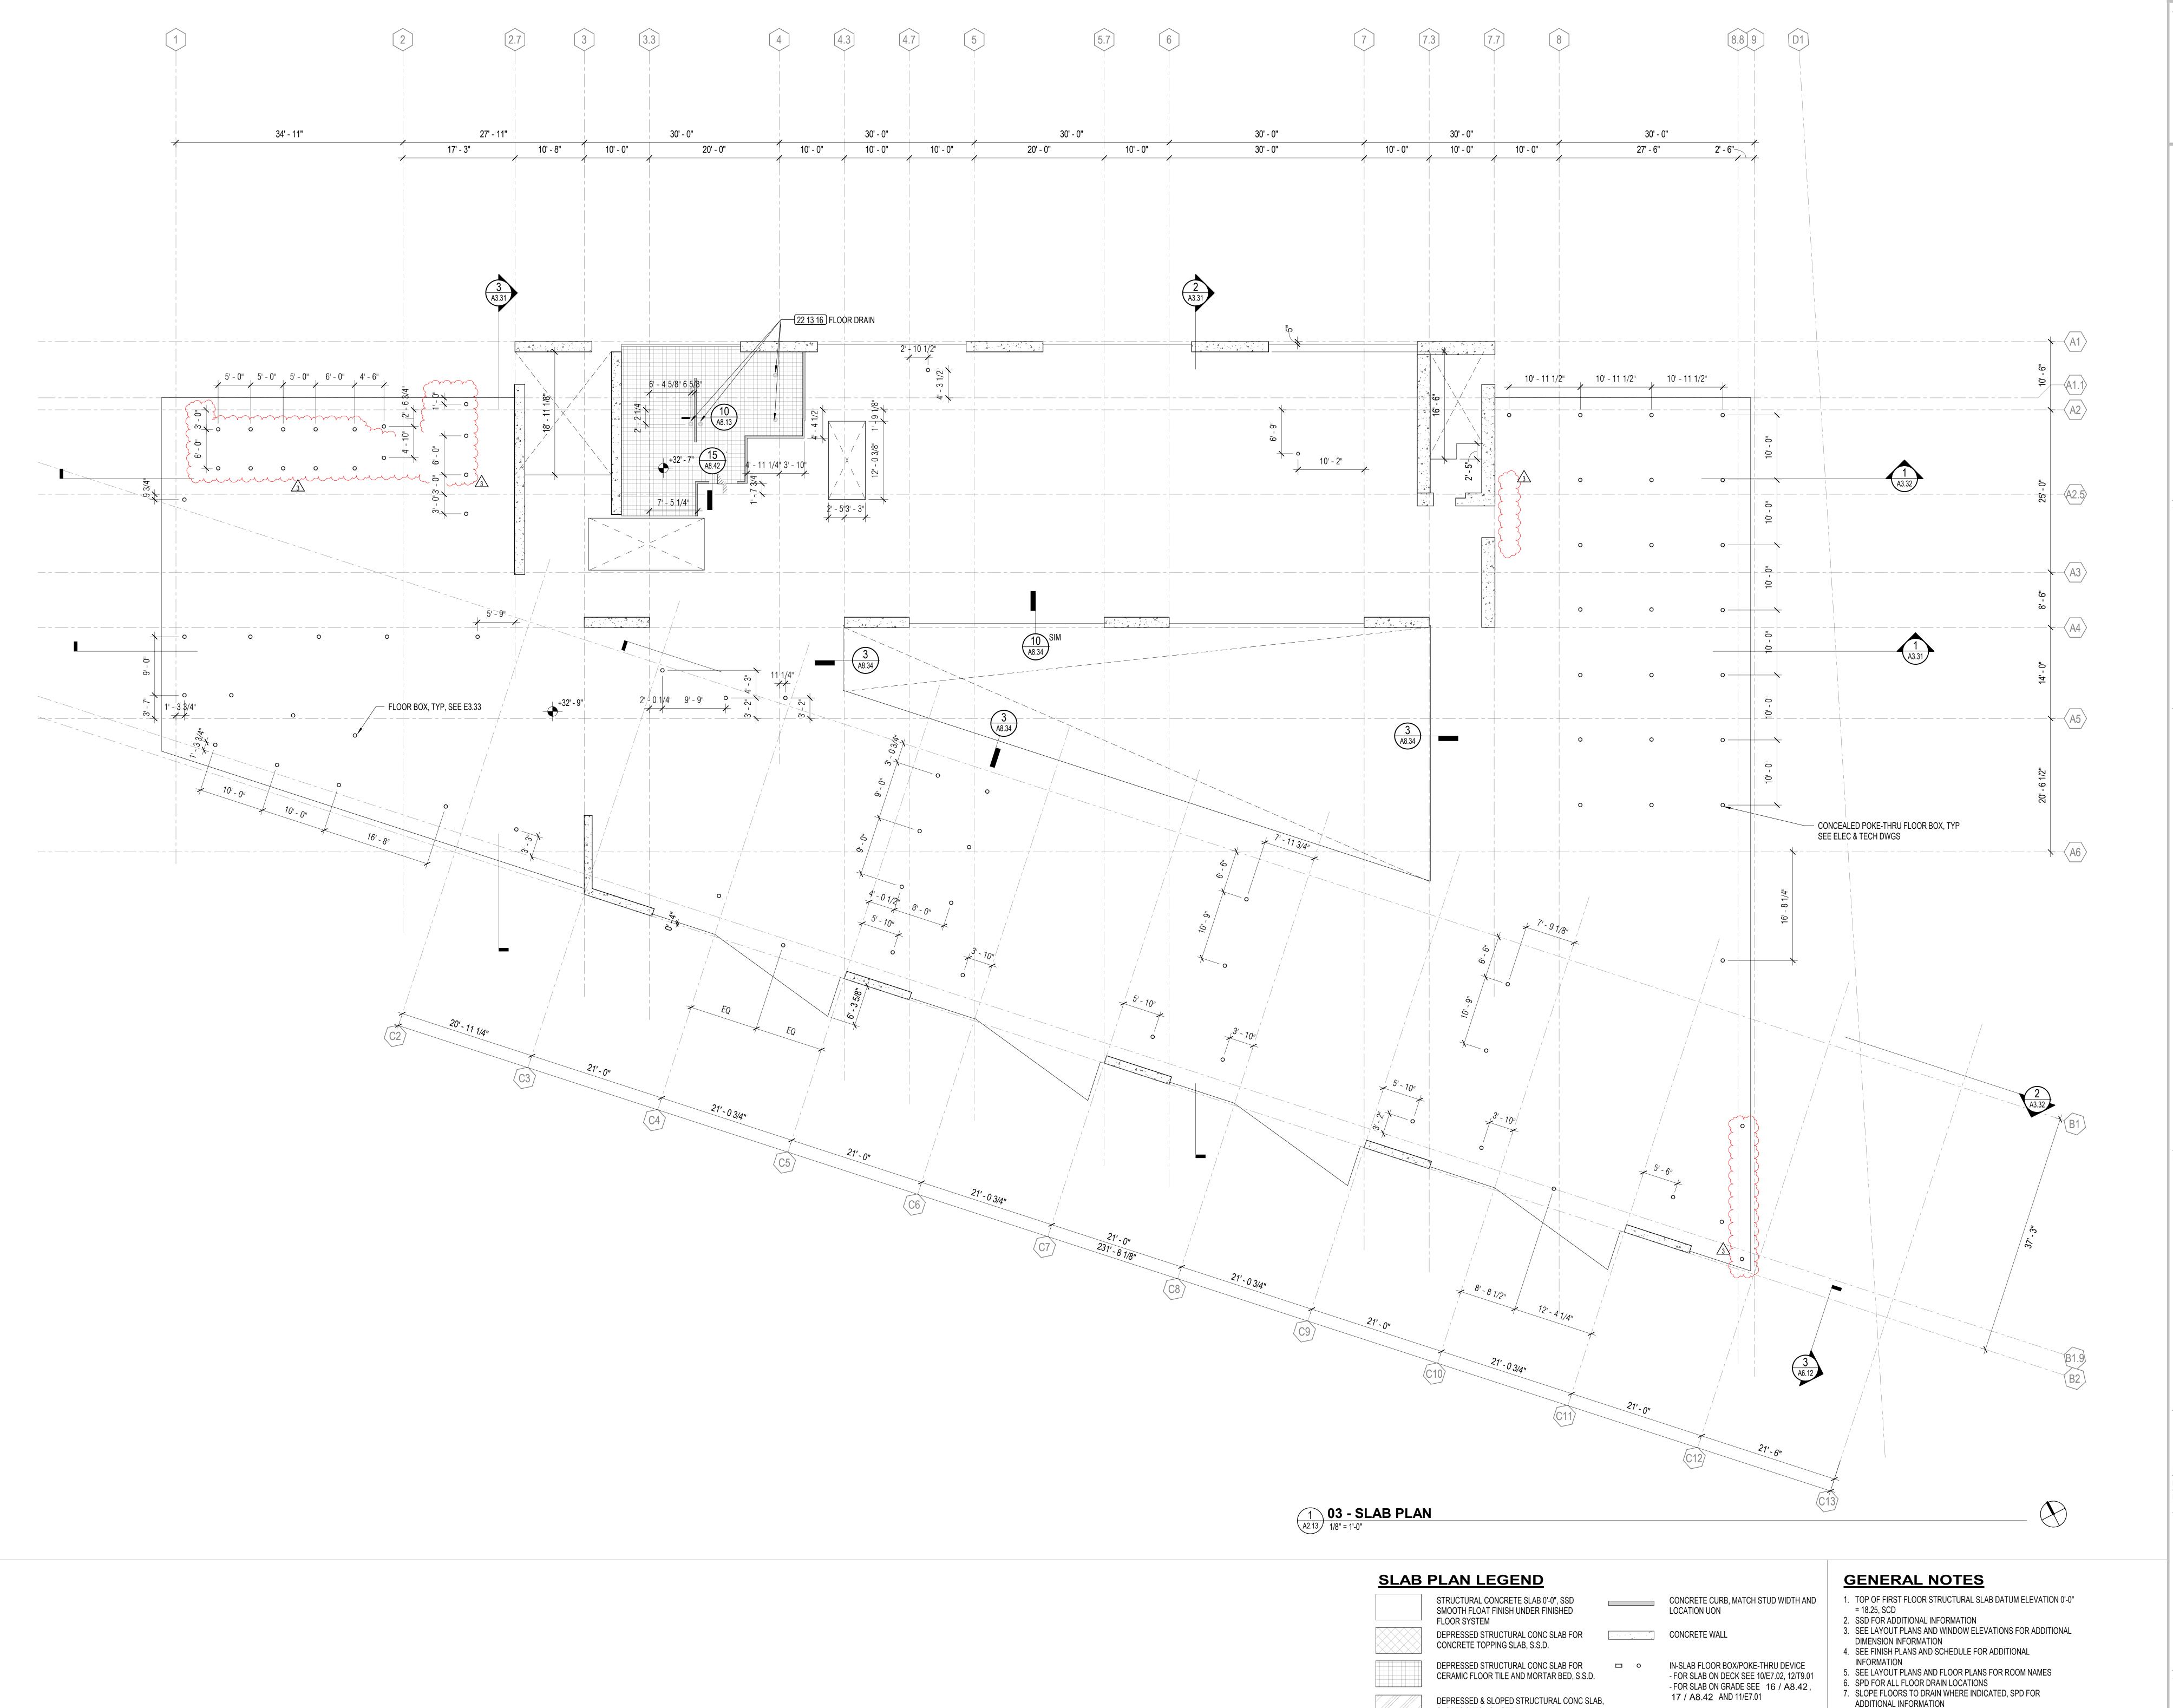

SHEET NUMBER

8. WHERE FLOOR TILE OCCURS PROVIDE AND INSTALL BUILT-UP MORTAR BED OR LEVELING COMPOUND TO ACHIEVE FINISH

9. WHERE RECESSED FLOOR MAT OCCURS PROVIDE AND INSTALL BUILT-UP MORTAR BED OR LEVELING COMPOUND TO ACHIEVE

FLOOR REQUIREMENTS

FINISH FLOOR REQUIREMENTS

10. FOR STRUCTURAL SLAB CONTROL JOINTS SSD

11. FOR TOPPING SLAB CONTROL JOINTS SEE FINISH PLANS

A2.13