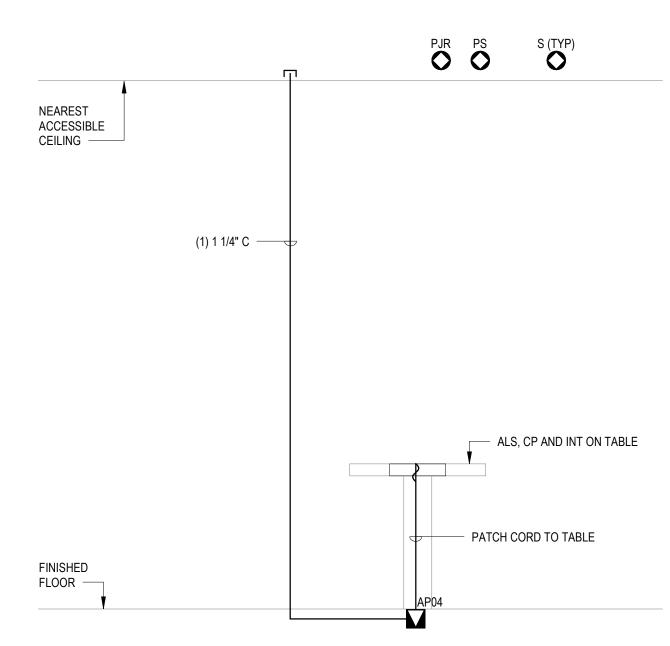

## 4 INFRASTRUCTURE ELEVATION SCALE: 1/2" = 1'-0"

| SHEET NOTES                  |                                                                                                                                                                                                                                                 |  |
|------------------------------|-------------------------------------------------------------------------------------------------------------------------------------------------------------------------------------------------------------------------------------------------|--|
| EQUIPMENT. AL                | SO REFER TO ELECTRICAL PLANS TO COORDINATE FINAL LOCATIONS OF                                                                                                                                                                                   |  |
| 2. REFER TO OVE              | RALL PLANS FOR TELECOM DEVICES SERVING LOCATIONS.                                                                                                                                                                                               |  |
| 3. REFER TO SHE              | ET T0.02 FOR PATHWAY REQUIREMENTS.                                                                                                                                                                                                              |  |
|                              |                                                                                                                                                                                                                                                 |  |
|                              |                                                                                                                                                                                                                                                 |  |
| 6. SEE INSTALLAT             | ION DETAIL IN THIS SET.                                                                                                                                                                                                                         |  |
|                              |                                                                                                                                                                                                                                                 |  |
| F                            | UNCTIONAL LEGEND                                                                                                                                                                                                                                |  |
|                              |                                                                                                                                                                                                                                                 |  |
| AUDIO                        |                                                                                                                                                                                                                                                 |  |
| DIGITAL VIDEO —              |                                                                                                                                                                                                                                                 |  |
| DATA —                       |                                                                                                                                                                                                                                                 |  |
| CONTROL                      |                                                                                                                                                                                                                                                 |  |
| CABLE<br>CONTINUATION        | • OUTPUT TO INPUT FROM O                                                                                                                                                                                                                        |  |
| EQUIPMENT<br>GROUPING BORDER |                                                                                                                                                                                                                                                 |  |
|                              | EQUIPMENT. AL<br>OUTLETS, DEVI<br>2. REFER TO OVE<br>3. REFER TO SHE<br>4. ALIGN CENTER<br>DRAWINGS FOR<br>5. REFER TO OVE<br>PROJECTOR SC<br>6. SEE INSTALLAT<br>ANALOG VIDEO<br>AUDIO<br>DIGITAL VIDEO<br>DATA<br>CONTROL<br>CABLE<br>CONTROL |  |

AV EQUIPMENT LIST

DESCRIPTION

ID104ASSISTIVE LISTENING PLATE105CONTROL PANEL106ROOM SCHEDULER113INTERFACE PLATE

125 CEILING MOUNTED PROJECTION SCREEN

| NOLL<br>S<br>S<br>S<br>S<br>S<br>S<br>S<br>S<br>S<br>S<br>S<br>S<br>S<br>S<br>S<br>S<br>S<br>S<br>S<br>S<br>S<br>S<br>S<br>S<br>S<br>S<br>S<br>S<br>S<br>S<br>S<br>S<br>S<br>S<br>S<br>S<br>S<br>S<br>S<br>S<br>S<br>S<br>S<br>S<br>S<br>S<br>S<br>S<br>S<br>S<br>S<br>S<br>S<br>S<br>S<br>S<br>S<br>S<br>S<br>S<br>S<br>S<br>S<br>S<br>S<br>S<br>S<br>S<br>S<br>S<br>S<br>S<br>S<br>S<br>S<br>S<br>S<br>S<br>S<br>S<br>S<br>S<br>S<br>S<br>S<br>S<br>S<br>S<br>S<br>S<br>S<br>S<br>S<br>S<br>S<br>S<br>S<br>S<br>S<br>S<br>S<br>S<br>S<br>S<br>S<br>S<br>S<br>S<br>S<br>S<br>S<br>S<br>S<br>S<br>S<br>S<br>S<br>S<br>S<br>S<br>S<br>S<br>S<br>S<br>S<br>S<br>S<br>S<br>S<br>S<br>S<br>S<br>S<br>S<br>S<br>S<br>S<br>S<br>S<br>S<br>S<br>S<br>S<br>S<br>S<br>S<br>S<br>S<br>S<br>S<br>S<br>S<br>S<br>S<br>S<br>S<br>S<br>S<br>S<br>S<br>S<br>S<br>S<br>S<br>S<br>S<br>S<br>S<br>S<br>S<br>S<br>S<br>S<br>S<br>S<br>S<br>S<br>S<br>S<br>S<br>S<br>S<br>S<br>S<br>S<br>S<br>S<br>S<br>S<br>S<br>S<br>S<br>S<br>S<br>S<br>S<br>S<br>S<br>S<br>S<br>S<br>S<br>S<br>S<br>S<br>S<br>S<br>S<br>S<br>S<br>S<br>S<br>S<br>S<br>S<br>S<br>S<br>S<br>S<br>S<br>S<br>S<br>S<br>S<br>S<br>S<br>S<br>S<br>S<br>S<br>S<br>S<br>S<br>S<br>S<br>S<br>S<br>S<br>S<br>S<br>S<br>S<br>S<br>S<br>S<br>S<br>S<br>S<br>S<br>S<br>S<br>S<br>S<br>S<br>S<br>S<br>S<br>S<br>S<br>S<br>S<br>S<br>S<br>S<br>S<br>S<br>S<br>S<br>S<br>S<br>S<br>S<br>S<br>S<br>S<br>S<br>S<br>S<br>S<br>S<br>S<br>S<br>S<br>S<br>S<br>S<br>S<br>S<br>S<br>S<br>S<br>S<br>S<br>S<br>S<br>S<br>S<br>S<br>S<br>S<br>S<br>S<br>S<br>S<br>S<br>S<br>S<br>S<br>S<br>S<br>S<br>S<br>S<br>S<br>S<br>S<br>S<br>S<br>S<br>S<br>S<br>S<br>S<br>S<br>S<br>S<br>S<br>S<br>S<br>S<br>S<br>S<br>S<br>S<br>S<br>S<br>S<br>                                                                                                                                                                                                                                                                                                                                          |
|--------------------------------------------------------------------------------------------------------------------------------------------------------------------------------------------------------------------------------------------------------------------------------------------------------------------------------------------------------------------------------------------------------------------------------------------------------------------------------------------------------------------------------------------------------------------------------------------------------------------------------------------------------------------------------------------------------------------------------------------------------------------------------------------------------------------------------------------------------------------------------------------------------------------------------------------------------------------------------------------------------------------------------------------------------------------------------------------------------------------------------------------------------------------------------------------------------------------------------------------------------------------------------------------------------------------------------------------------------------------------------------------------------------------------------------------------------------------------------------------------------------------------------------------------------------------------------------------------------------------------------------------------------------------------------------------------------------------------------------------------------------------------------------------------------------------------------------------------------------------------------------------------------------------------------------------------------------------------------------------------------------------------------------------------------------------------------------------------------|
| <section-header><section-header><text><text><text></text></text></text></section-header></section-header>                                                                                                                                                                                                                                                                                                                                                                                                                                                                                                                                                                                                                                                                                                                                                                                                                                                                                                                                                                                                                                                                                                                                                                                                                                                                                                                                                                                                                                                                                                                                                                                                                                                                                                                                                                                                                                                                                                                                                                                              |
| Image: State |
|                                                                                                                                                                                                                                                                                                                                                                                                                                                                                                                                                                                                                                                                                                                                                                                                                                                                                                                                                                                                                                                                                                                                                                                                                                                                                                                                                                                                                                                                                                                                                                                                                                                                                                                                                                                                                                                                                                                                                                                                                                                                                                        |
| PROJECT TITLE<br>Project TITLE<br>Peralta Community<br>College District<br>Laney Library &<br>Learning<br>Resource Center<br>(Building 100)<br>Replacement)<br>Store Fallon Street, Oakland, CA<br>94007                                                                                                                                                                                                                                                                                                                                                                                                                                                                                                                                                                                                                                                                                                                                                                                                                                                                                                                                                                                                                                                                                                                                                                                                                                                                                                                                                                                                                                                                                                                                                                                                                                                                                                                                                                                                                                                                                               |
| ISSUE DATE 03/31/2023<br>N&T JOB NUMBER 21942<br>REVISIONS<br>DATE DESCRIPTION<br>3 05/16/2024 Addendum No. 03                                                                                                                                                                                                                                                                                                                                                                                                                                                                                                                                                                                                                                                                                                                                                                                                                                                                                                                                                                                                                                                                                                                                                                                                                                                                                                                                                                                                                                                                                                                                                                                                                                                                                                                                                                                                                                                                                                                                                                                         |
| SHEET TITLE<br>ENLARGED ROOM PLAN<br>- CLASSROOM - TYPE 4                                                                                                                                                                                                                                                                                                                                                                                                                                                                                                                                                                                                                                                                                                                                                                                                                                                                                                                                                                                                                                                                                                                                                                                                                                                                                                                                                                                                                                                                                                                                                                                                                                                                                                                                                                                                                                                                                                                                                                                                                                              |