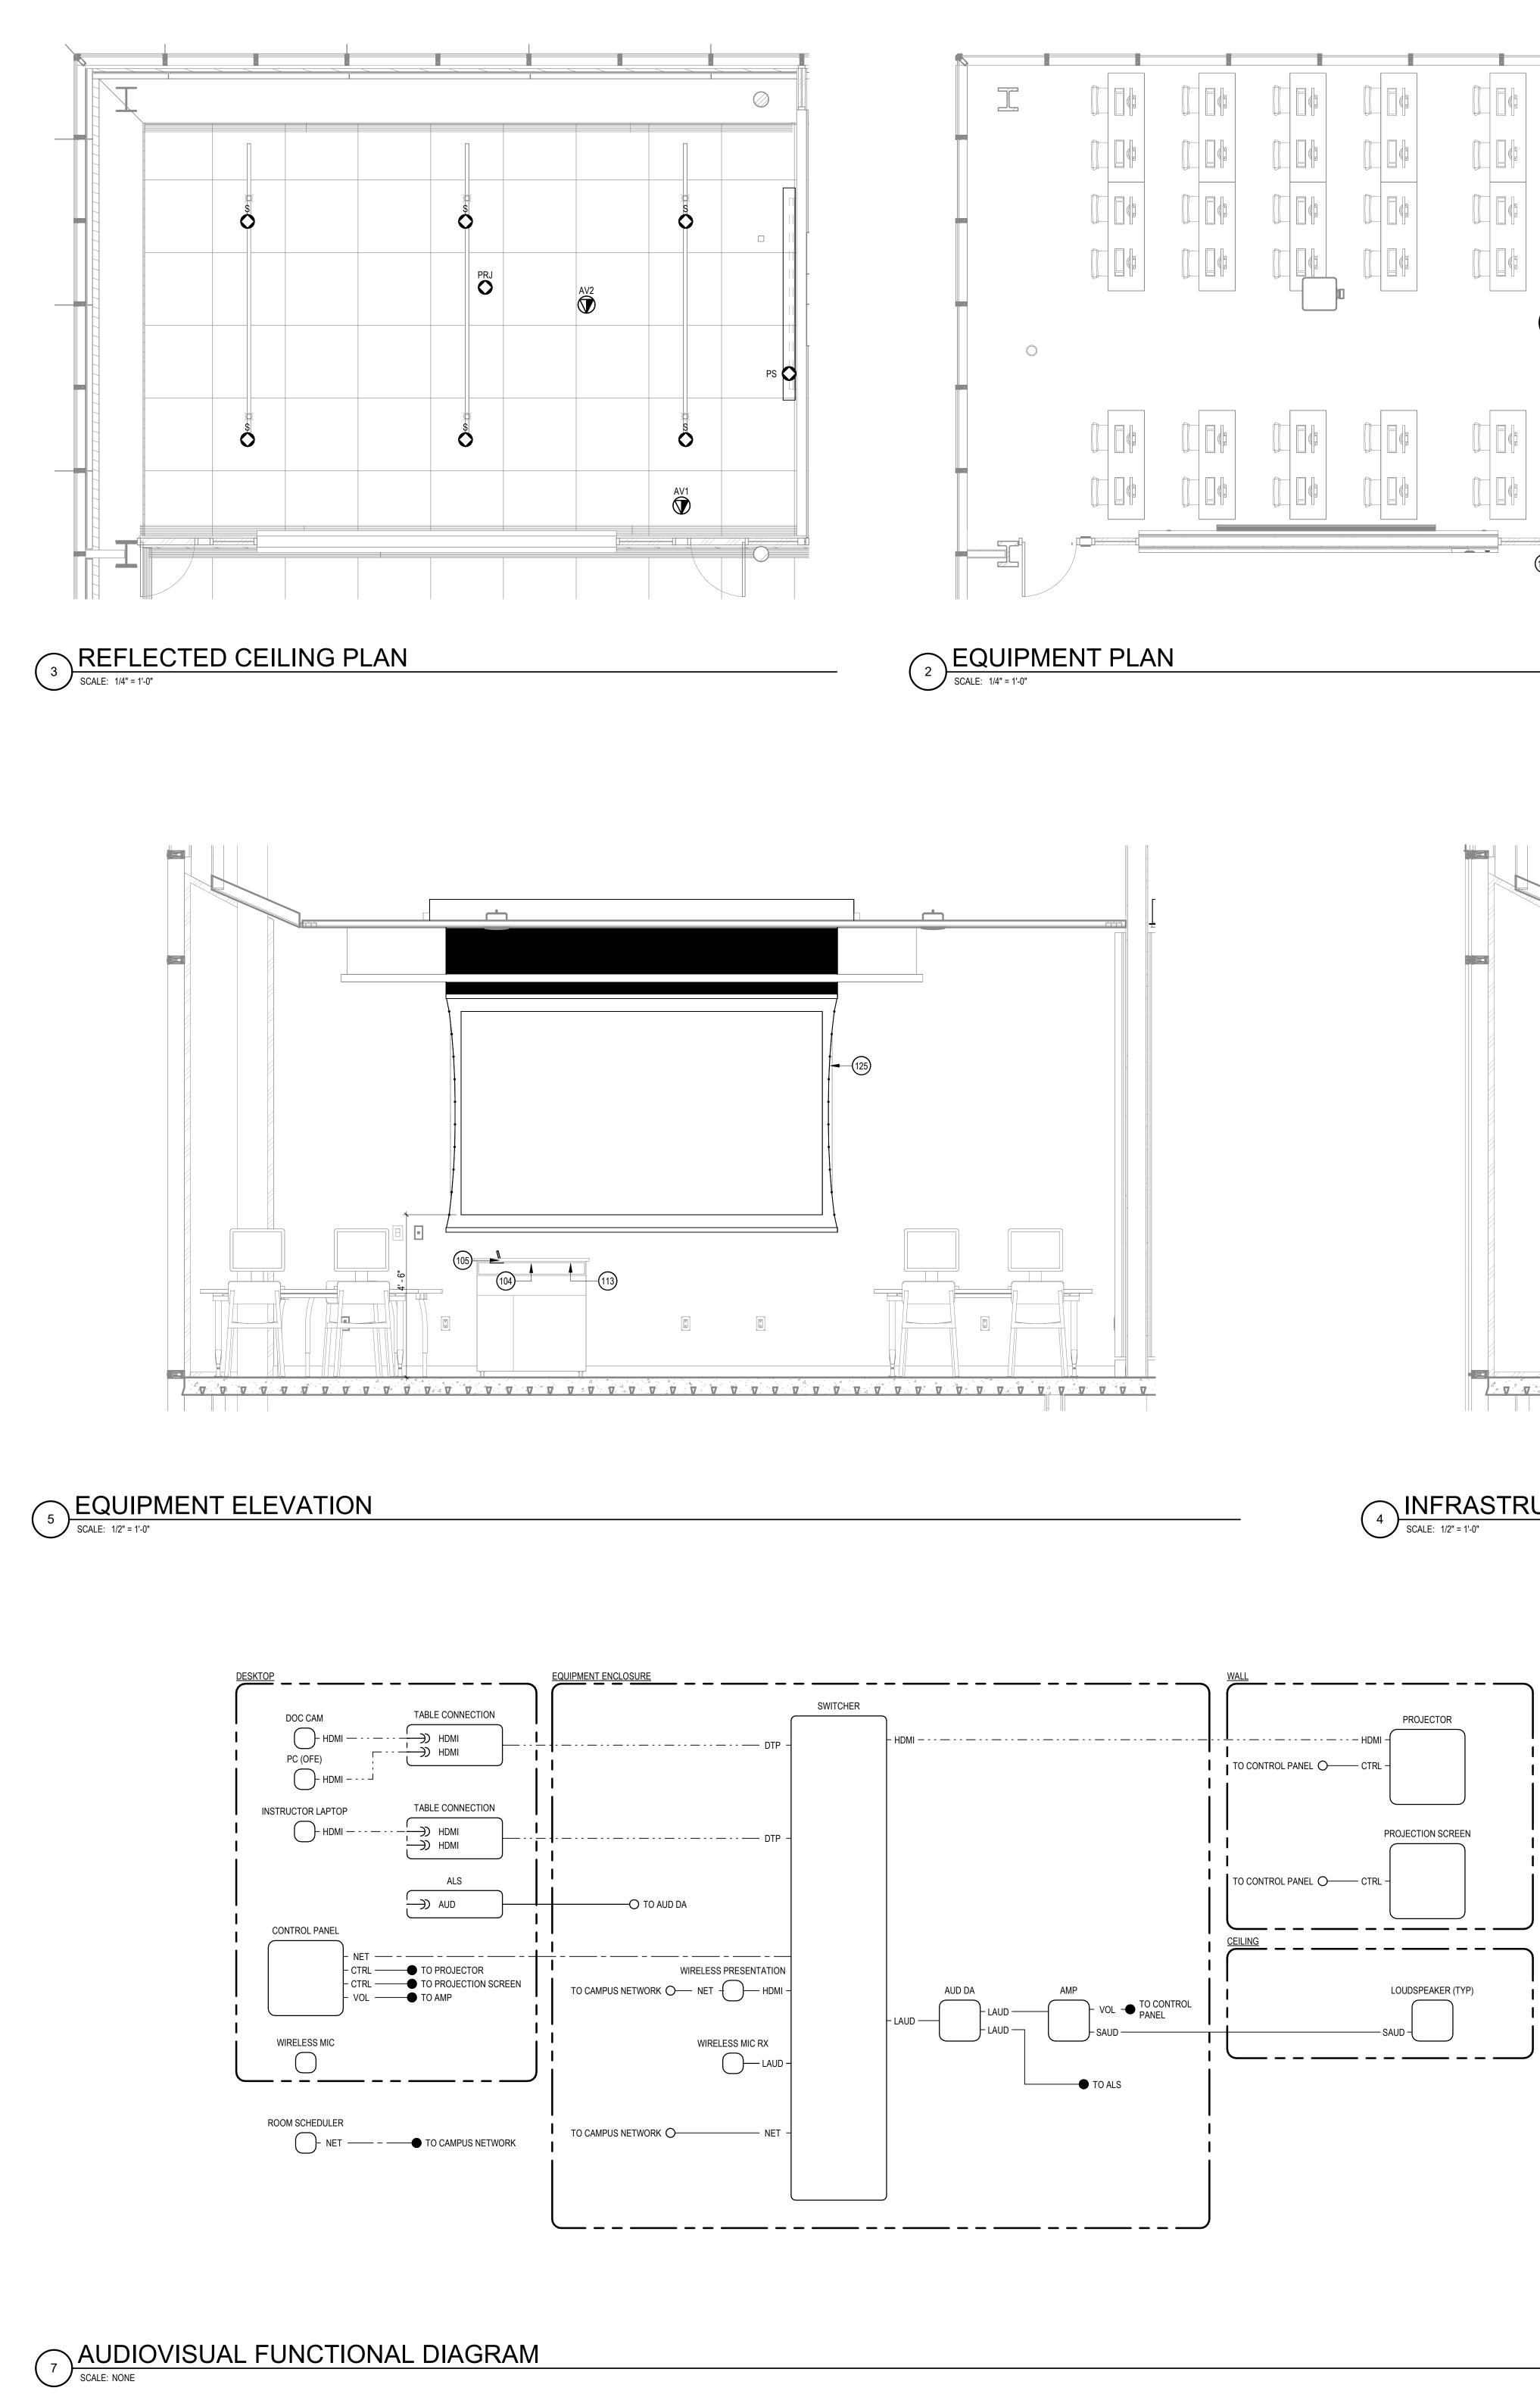

## 4 INFRASTRUCTURE ELEVATION SCALE: 1/2" = 1'-0"

| SHEET NOTES                  |                                                                                                                                                                                                                                                 |  |
|------------------------------|-------------------------------------------------------------------------------------------------------------------------------------------------------------------------------------------------------------------------------------------------|--|
| EQUIPMENT. AL                | SO REFER TO ELECTRICAL PLANS TO COORDINATE FINAL LOCATIONS OF                                                                                                                                                                                   |  |
| 2. REFER TO OVE              | RALL PLANS FOR TELECOM DEVICES SERVING LOCATIONS.                                                                                                                                                                                               |  |
| 3. REFER TO SHE              | ET T0.02 FOR PATHWAY REQUIREMENTS.                                                                                                                                                                                                              |  |
|                              |                                                                                                                                                                                                                                                 |  |
|                              |                                                                                                                                                                                                                                                 |  |
| 6. SEE INSTALLAT             | ION DETAIL IN THIS SET.                                                                                                                                                                                                                         |  |
|                              |                                                                                                                                                                                                                                                 |  |
| F                            | UNCTIONAL LEGEND                                                                                                                                                                                                                                |  |
|                              |                                                                                                                                                                                                                                                 |  |
| AUDIO                        |                                                                                                                                                                                                                                                 |  |
| DIGITAL VIDEO —              |                                                                                                                                                                                                                                                 |  |
| DATA —                       |                                                                                                                                                                                                                                                 |  |
| CONTROL                      |                                                                                                                                                                                                                                                 |  |
| CABLE<br>CONTINUATION        | • OUTPUT TO INPUT FROM O                                                                                                                                                                                                                        |  |
| EQUIPMENT<br>GROUPING BORDER |                                                                                                                                                                                                                                                 |  |
|                              | EQUIPMENT. AL<br>OUTLETS, DEVI<br>2. REFER TO OVE<br>3. REFER TO SHE<br>4. ALIGN CENTER<br>DRAWINGS FOR<br>5. REFER TO OVE<br>PROJECTOR SC<br>6. SEE INSTALLAT<br>ANALOG VIDEO<br>AUDIO<br>DIGITAL VIDEO<br>DATA<br>CONTROL<br>CABLE<br>CONTROL |  |

AV EQUIPMENT LIST

DESCRIPTION

ID104ASSISTIVE LISTENING PLATE105CONTROL PANEL106ROOM SCHEDULER113INTERFACE PLATE

125 CEILING MOUNTED PROJECTION SCREEN

| NOLL<br>S<br>S<br>S<br>S<br>S<br>S<br>S<br>S<br>S<br>S<br>S<br>S<br>S<br>S<br>S<br>S<br>S<br>S<br>S<br>S<br>S<br>S<br>S<br>S<br>S<br>S<br>S<br>S<br>S<br>S<br>S<br>S<br>S<br>S<br>S<br>S<br>S<br>S<br>S<br>S<br>S<br>S<br>S<br>S<br>S<br>S<br>S<br>S<br>S<br>S<br>S<br>S<br>S<br>S<br>S<br>S<br>S<br>S<br>S<br>S<br>S<br>S<br>S<br>S<br>S<br>S<br>S<br>S<br>S<br>S<br>S<br>S<br>S<br>S<br>S<br>S<br>S<br>S<br>S<br>S<br>S<br>S<br>S<br>S<br>S<br>S<br>S<br>S<br>S<br>S<br>S<br>S<br>S<br>S<br>S<br>S<br>S<br>S<br>S<br>S<br>S<br>S<br>S<br>S<br>S<br>S<br>S<br>S<br>S<br>S<br>S<br>S<br>S<br>S<br>S<br>S<br>S<br>S<br>S<br>S<br>S<br>S<br>S<br>S<br>S<br>S<br>S<br>S<br>S<br>S<br>S<br>S<br>S<br>S<br>S<br>S<br>S<br>S<br>S<br>S<br>S<br>S<br>S<br>S<br>S<br>S<br>S<br>S<br>S<br>S<br>S<br>S<br>S<br>S<br>S<br>S<br>S<br>S<br>S<br>S<br>S<br>S<br>S<br>S<br>S<br>S<br>S<br>S<br>S<br>S<br>S<br>S<br>S<br>S<br>S<br>S<br>S<br>S<br>S<br>S<br>S<br>S<br>S<br>S<br>S<br>S<br>S<br>S<br>S<br>S<br>S<br>S<br>S<br>S<br>S<br>S<br>S<br>S<br>S<br>S<br>S<br>S<br>S<br>S<br>S<br>S<br>S<br>S<br>S<br>S<br>S<br>S<br>S<br>S<br>S<br>S<br>S<br>S<br>S<br>S<br>S<br>S<br>S<br>S<br>S<br>S<br>S<br>S<br>S<br>S<br>S<br>S<br>S<br>S<br>S<br>S<br>S<br>S<br>S<br>S<br>S<br>S<br>S<br>S<br>S<br>S<br>S<br>S<br>S<br>S<br>S<br>S<br>S<br>S<br>S<br>S<br>S<br>S<br>S<br>S<br>S<br>S<br>S<br>S<br>S<br>S<br>S<br>S<br>S<br>S<br>S<br>S<br>S<br>S<br>S<br>S<br>S<br>S<br>S<br>S<br>S<br>S<br>S<br>S<br>S<br>S<br>S<br>S<br>S<br>S<br>S<br>S<br>S<br>S<br>S<br>S<br>S<br>S<br>S<br>S<br>S<br>S<br>S<br>S<br>S<br>S<br>S<br>S<br>S<br>S<br>S<br>S<br>S<br>S<br>S<br>S<br>S<br>S<br>S<br>S<br>S<br>S<br>S<br>S<br>S<br>S<br>S<br>S<br>S<br>S<br>S<br>S<br>S<br>S<br>S<br>S<br>S<br>                                                                                                                                                                                                                                                                                                                                          |
|--------------------------------------------------------------------------------------------------------------------------------------------------------------------------------------------------------------------------------------------------------------------------------------------------------------------------------------------------------------------------------------------------------------------------------------------------------------------------------------------------------------------------------------------------------------------------------------------------------------------------------------------------------------------------------------------------------------------------------------------------------------------------------------------------------------------------------------------------------------------------------------------------------------------------------------------------------------------------------------------------------------------------------------------------------------------------------------------------------------------------------------------------------------------------------------------------------------------------------------------------------------------------------------------------------------------------------------------------------------------------------------------------------------------------------------------------------------------------------------------------------------------------------------------------------------------------------------------------------------------------------------------------------------------------------------------------------------------------------------------------------------------------------------------------------------------------------------------------------------------------------------------------------------------------------------------------------------------------------------------------------------------------------------------------------------------------------------------------------|
| <section-header><section-header><text><text><text></text></text></text></section-header></section-header>                                                                                                                                                                                                                                                                                                                                                                                                                                                                                                                                                                                                                                                                                                                                                                                                                                                                                                                                                                                                                                                                                                                                                                                                                                                                                                                                                                                                                                                                                                                                                                                                                                                                                                                                                                                                                                                                                                                                                                                              |
| Image: State |
|                                                                                                                                                                                                                                                                                                                                                                                                                                                                                                                                                                                                                                                                                                                                                                                                                                                                                                                                                                                                                                                                                                                                                                                                                                                                                                                                                                                                                                                                                                                                                                                                                                                                                                                                                                                                                                                                                                                                                                                                                                                                                                        |
| PROJECT TITLE<br>Project TITLE<br>Peralta Community<br>College District<br>Laney Library &<br>Learning<br>Resource Center<br>(Building 100)<br>Replacement)<br>Store Fallon Street, Oakland, CA<br>94007                                                                                                                                                                                                                                                                                                                                                                                                                                                                                                                                                                                                                                                                                                                                                                                                                                                                                                                                                                                                                                                                                                                                                                                                                                                                                                                                                                                                                                                                                                                                                                                                                                                                                                                                                                                                                                                                                               |
| ISSUE DATE 03/31/2023<br>N&T JOB NUMBER 21942<br>REVISIONS<br>DATE DESCRIPTION<br>3 05/16/2024 Addendum No. 03                                                                                                                                                                                                                                                                                                                                                                                                                                                                                                                                                                                                                                                                                                                                                                                                                                                                                                                                                                                                                                                                                                                                                                                                                                                                                                                                                                                                                                                                                                                                                                                                                                                                                                                                                                                                                                                                                                                                                                                         |
| SHEET TITLE<br>ENLARGED ROOM PLAN<br>- CLASSROOM - TYPE 4                                                                                                                                                                                                                                                                                                                                                                                                                                                                                                                                                                                                                                                                                                                                                                                                                                                                                                                                                                                                                                                                                                                                                                                                                                                                                                                                                                                                                                                                                                                                                                                                                                                                                                                                                                                                                                                                                                                                                                                                                                              |