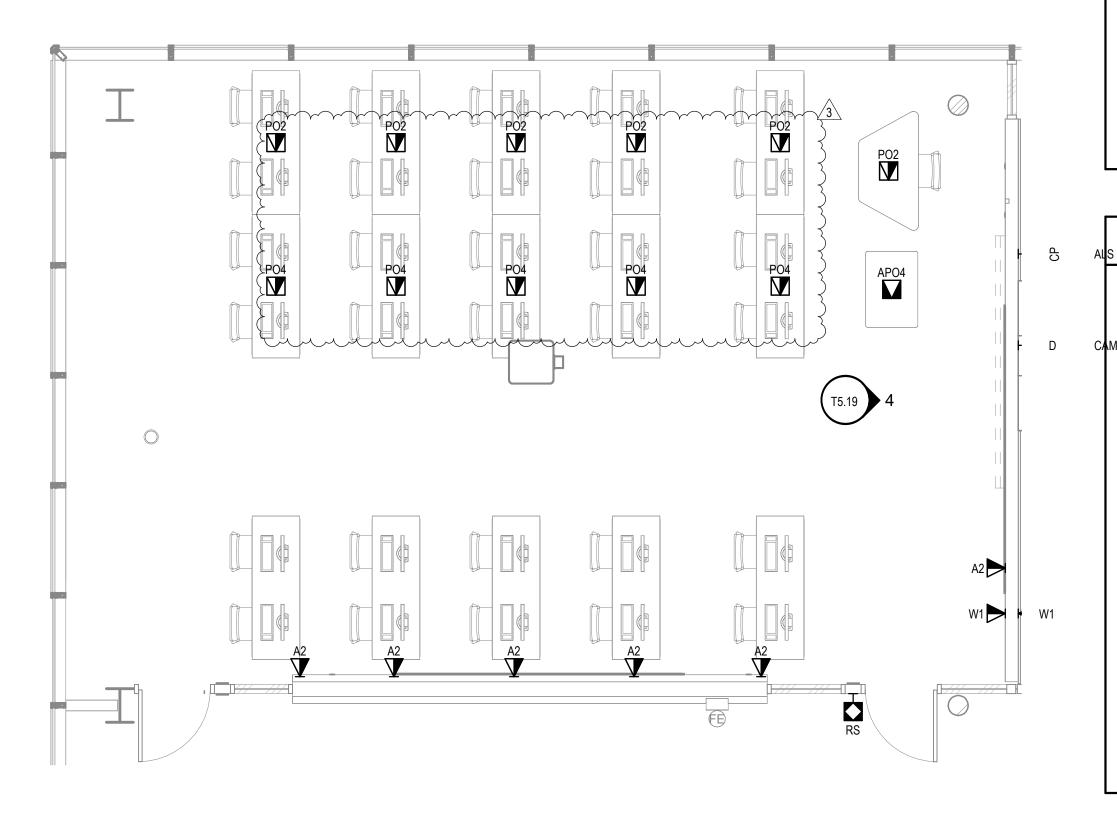

## 4 INFRASTRUCTURE ELEVATION SCALE: 1/2" = 1'-0"

| SHEET NOTES                  |                                                                                                                                                                                                                                                 |  |
|------------------------------|-------------------------------------------------------------------------------------------------------------------------------------------------------------------------------------------------------------------------------------------------|--|
| EQUIPMENT. AL                | SO REFER TO ELECTRICAL PLANS TO COORDINATE FINAL LOCATIONS OF                                                                                                                                                                                   |  |
| 2. REFER TO OVE              | RALL PLANS FOR TELECOM DEVICES SERVING LOCATIONS.                                                                                                                                                                                               |  |
| 3. REFER TO SHE              | ET T0.02 FOR PATHWAY REQUIREMENTS.                                                                                                                                                                                                              |  |
|                              |                                                                                                                                                                                                                                                 |  |
|                              |                                                                                                                                                                                                                                                 |  |
| 6. SEE INSTALLAT             | ION DETAIL IN THIS SET.                                                                                                                                                                                                                         |  |
|                              |                                                                                                                                                                                                                                                 |  |
| F                            | UNCTIONAL LEGEND                                                                                                                                                                                                                                |  |
|                              |                                                                                                                                                                                                                                                 |  |
| AUDIO                        |                                                                                                                                                                                                                                                 |  |
| DIGITAL VIDEO —              |                                                                                                                                                                                                                                                 |  |
| DATA —                       |                                                                                                                                                                                                                                                 |  |
| CONTROL                      |                                                                                                                                                                                                                                                 |  |
| CABLE<br>CONTINUATION        | • OUTPUT TO INPUT FROM O                                                                                                                                                                                                                        |  |
| EQUIPMENT<br>GROUPING BORDER |                                                                                                                                                                                                                                                 |  |
|                              | EQUIPMENT. AL<br>OUTLETS, DEVI<br>2. REFER TO OVE<br>3. REFER TO SHE<br>4. ALIGN CENTER<br>DRAWINGS FOR<br>5. REFER TO OVE<br>PROJECTOR SC<br>6. SEE INSTALLAT<br>ANALOG VIDEO<br>AUDIO<br>DIGITAL VIDEO<br>DATA<br>CONTROL<br>CABLE<br>CONTROL |  |