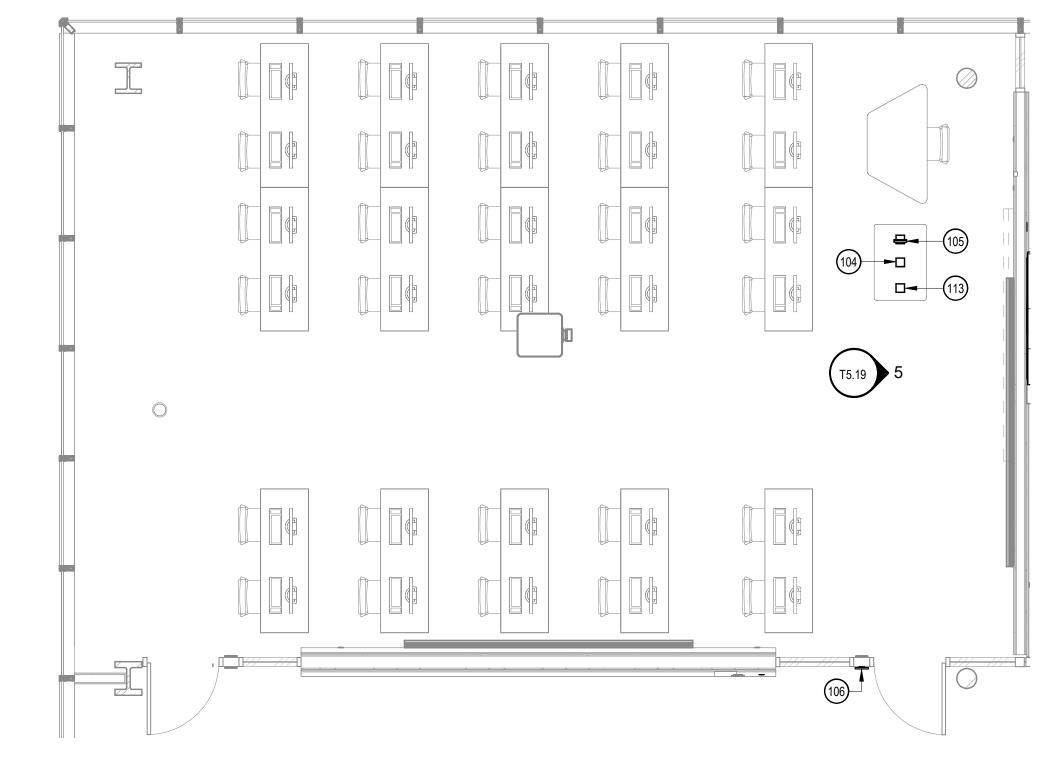

AV EQUIPMENT LIST

DESCRIPTION

ID104ASSISTIVE LISTENING PLATE105CONTROL PANEL106ROOM SCHEDULER113INTERFACE PLATE

125 CEILING MOUNTED PROJECTION SCREEN

| NOLL<br>S<br>S<br>S<br>S<br>S<br>S<br>S<br>S<br>S<br>S<br>S<br>S<br>S<br>S<br>S<br>S<br>S<br>S<br>S<br>S<br>S<br>S<br>S<br>S<br>S<br>S<br>S<br>S<br>S<br>S<br>S<br>S<br>S<br>S<br>S<br>S<br>S<br>S<br>S<br>S<br>S<br>S<br>S<br>S<br>S<br>S<br>S<br>S<br>S<br>S<br>S<br>S<br>S<br>S<br>S<br>S<br>S<br>S<br>S<br>S<br>S<br>S<br>S<br>S<br>S<br>S<br>S<br>S<br>S<br>S<br>S<br>S<br>S<br>S<br>S<br>S<br>S<br>S<br>S<br>S<br>S<br>S<br>S<br>S<br>S<br>S<br>S<br>S<br>S<br>S<br>S<br>S<br>S<br>S<br>S<br>S<br>S<br>S<br>S<br>S<br>S<br>S<br>S<br>S<br>S<br>S<br>S<br>S<br>S<br>S<br>S<br>S<br>S<br>S<br>S<br>S<br>S<br>S<br>S<br>S<br>S<br>S<br>S<br>S<br>S<br>S<br>S<br>S<br>S<br>S<br>S<br>S<br>S<br>S<br>S<br>S<br>S<br>S<br>S<br>S<br>S<br>S<br>S<br>S<br>S<br>S<br>S<br>S<br>S<br>S<br>S<br>S<br>S<br>S<br>S<br>S<br>S<br>S<br>S<br>S<br>S<br>S<br>S<br>S<br>S<br>S<br>S<br>S<br>S<br>S<br>S<br>S<br>S<br>S<br>S<br>S<br>S<br>S<br>S<br>S<br>S<br>S<br>S<br>S<br>S<br>S<br>S<br>S<br>S<br>S<br>S<br>S<br>S<br>S<br>S<br>S<br>S<br>S<br>S<br>S<br>S<br>S<br>S<br>S<br>S<br>S<br>S<br>S<br>S<br>S<br>S<br>S<br>S<br>S<br>S<br>S<br>S<br>S<br>S<br>S<br>S<br>S<br>S<br>S<br>S<br>S<br>S<br>S<br>S<br>S<br>S<br>S<br>S<br>S<br>S<br>S<br>S<br>S<br>S<br>S<br>S<br>S<br>S<br>S<br>S<br>S<br>S<br>S<br>S<br>S<br>S<br>S<br>S<br>S<br>S<br>S<br>S<br>S<br>S<br>S<br>S<br>S<br>S<br>S<br>S<br>S<br>S<br>S<br>S<br>S<br>S<br>S<br>S<br>S<br>S<br>S<br>S<br>S<br>S<br>S<br>S<br>S<br>S<br>S<br>S<br>S<br>S<br>S<br>S<br>S<br>S<br>S<br>S<br>S<br>S<br>S<br>S<br>S<br>S<br>S<br>S<br>S<br>S<br>S<br>S<br>S<br>S<br>S<br>S<br>S<br>S<br>S<br>S<br>S<br>S<br>S<br>S<br>S<br>S<br>S<br>S<br>S<br>S<br>S<br>S<br>S<br>S<br>S<br>S<br>S<br>S<br>S<br>S<br>S<br>S<br>S<br>S<br>                                                                                                                                                                                                                                                                                                                                          |
|--------------------------------------------------------------------------------------------------------------------------------------------------------------------------------------------------------------------------------------------------------------------------------------------------------------------------------------------------------------------------------------------------------------------------------------------------------------------------------------------------------------------------------------------------------------------------------------------------------------------------------------------------------------------------------------------------------------------------------------------------------------------------------------------------------------------------------------------------------------------------------------------------------------------------------------------------------------------------------------------------------------------------------------------------------------------------------------------------------------------------------------------------------------------------------------------------------------------------------------------------------------------------------------------------------------------------------------------------------------------------------------------------------------------------------------------------------------------------------------------------------------------------------------------------------------------------------------------------------------------------------------------------------------------------------------------------------------------------------------------------------------------------------------------------------------------------------------------------------------------------------------------------------------------------------------------------------------------------------------------------------------------------------------------------------------------------------------------------------|
| <section-header><section-header><text><text><text></text></text></text></section-header></section-header>                                                                                                                                                                                                                                                                                                                                                                                                                                                                                                                                                                                                                                                                                                                                                                                                                                                                                                                                                                                                                                                                                                                                                                                                                                                                                                                                                                                                                                                                                                                                                                                                                                                                                                                                                                                                                                                                                                                                                                                              |
| Image: State |
|                                                                                                                                                                                                                                                                                                                                                                                                                                                                                                                                                                                                                                                                                                                                                                                                                                                                                                                                                                                                                                                                                                                                                                                                                                                                                                                                                                                                                                                                                                                                                                                                                                                                                                                                                                                                                                                                                                                                                                                                                                                                                                        |
| PROJECT TITLE<br>Project TITLE<br>Peralta Community<br>College District<br>Laney Library &<br>Learning<br>Resource Center<br>(Building 100)<br>Replacement)<br>Store Fallon Street, Oakland, CA<br>94007                                                                                                                                                                                                                                                                                                                                                                                                                                                                                                                                                                                                                                                                                                                                                                                                                                                                                                                                                                                                                                                                                                                                                                                                                                                                                                                                                                                                                                                                                                                                                                                                                                                                                                                                                                                                                                                                                               |
| ISSUE DATE 03/31/2023<br>N&T JOB NUMBER 21942<br>REVISIONS<br>DATE DESCRIPTION<br>3 05/16/2024 Addendum No. 03                                                                                                                                                                                                                                                                                                                                                                                                                                                                                                                                                                                                                                                                                                                                                                                                                                                                                                                                                                                                                                                                                                                                                                                                                                                                                                                                                                                                                                                                                                                                                                                                                                                                                                                                                                                                                                                                                                                                                                                         |
| SHEET TITLE<br>ENLARGED ROOM PLAN<br>- CLASSROOM - TYPE 4                                                                                                                                                                                                                                                                                                                                                                                                                                                                                                                                                                                                                                                                                                                                                                                                                                                                                                                                                                                                                                                                                                                                                                                                                                                                                                                                                                                                                                                                                                                                                                                                                                                                                                                                                                                                                                                                                                                                                                                                                                              |