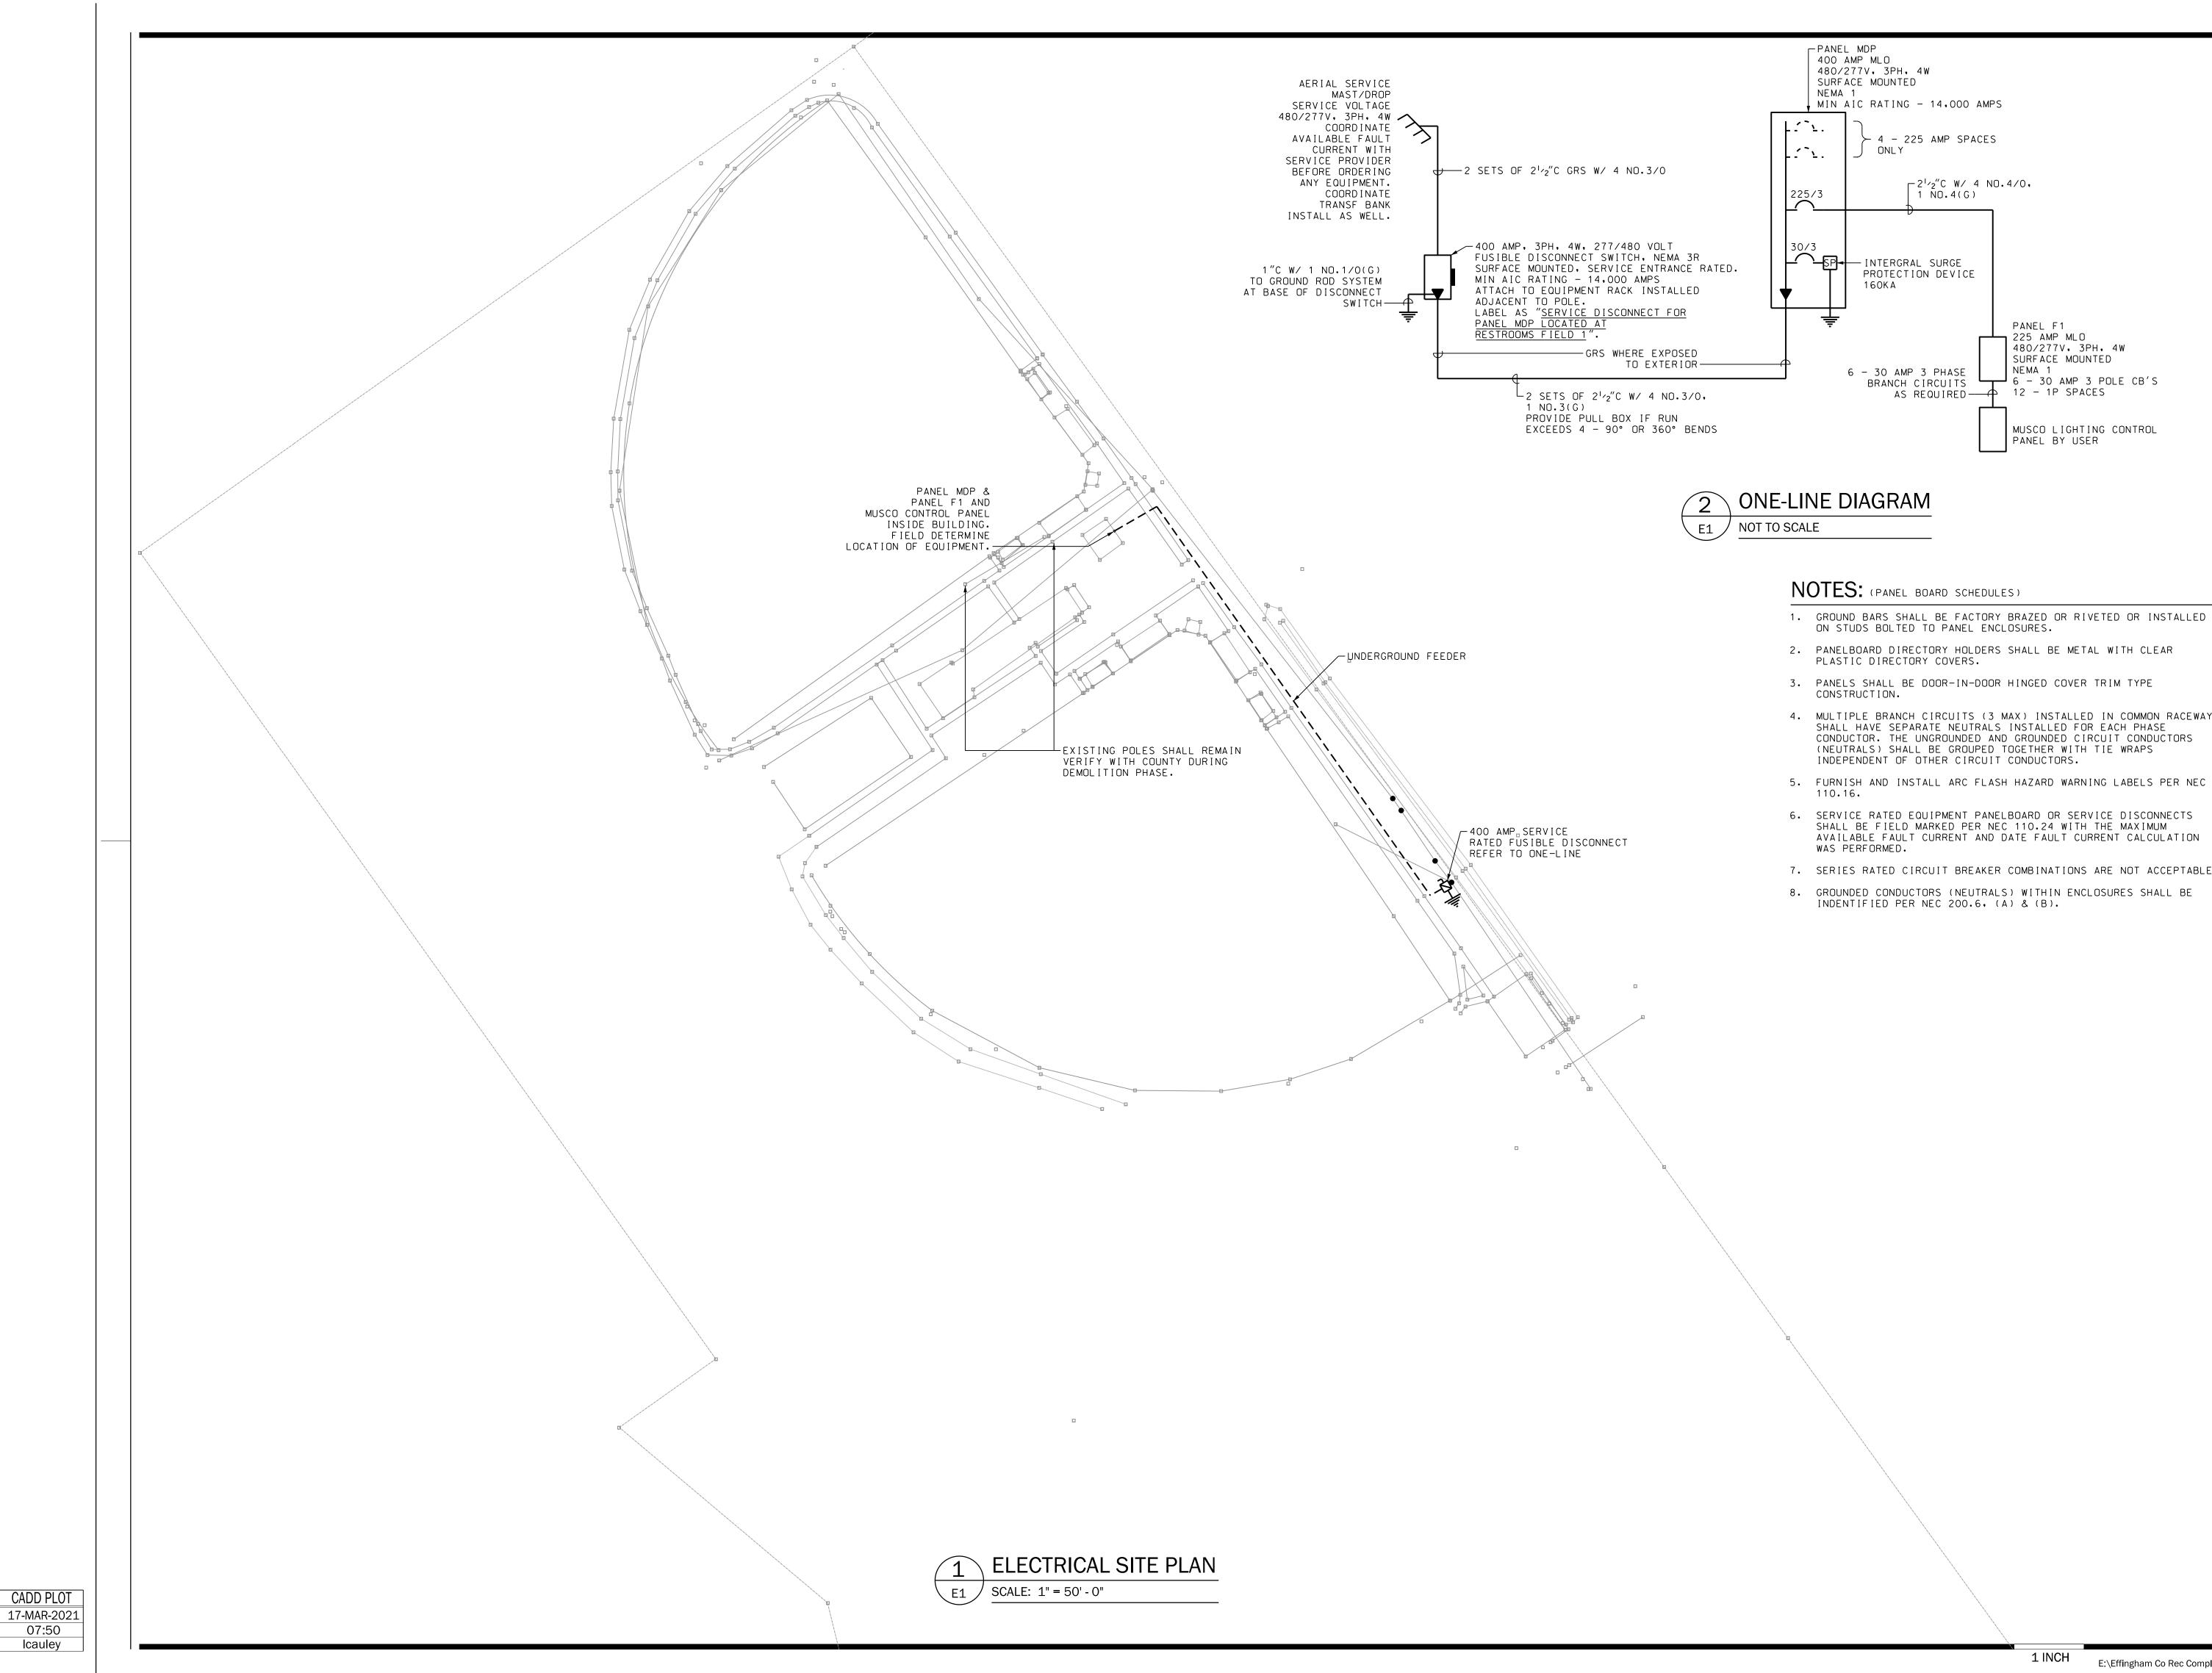

- 4. MULTIPLE BRANCH CIRCUITS (3 MAX) INSTALLED IN COMMON RACEWAY SHALL HAVE SEPARATE NEUTRALS INSTALLED FOR EACH PHASE CONDUCTOR. THE UNGROUNDED AND GROUNDED CIRCUIT CONDUCTORS
- 5. FURNISH AND INSTALL ARC FLASH HAZARD WARNING LABELS PER NEC
- 6. SERVICE RATED EQUIPMENT PANELBOARD OR SERVICE DISCONNECTS SHALL BE FIELD MARKED PER NEC 110.24 WITH THE MAXIMUM AVAILABLE FAULT CURRENT AND DATE FAULT CURRENT CALCULATION
- 7. SERIES RATED CIRCUIT BREAKER COMBINATIONS ARE NOT ACCEPTABLE