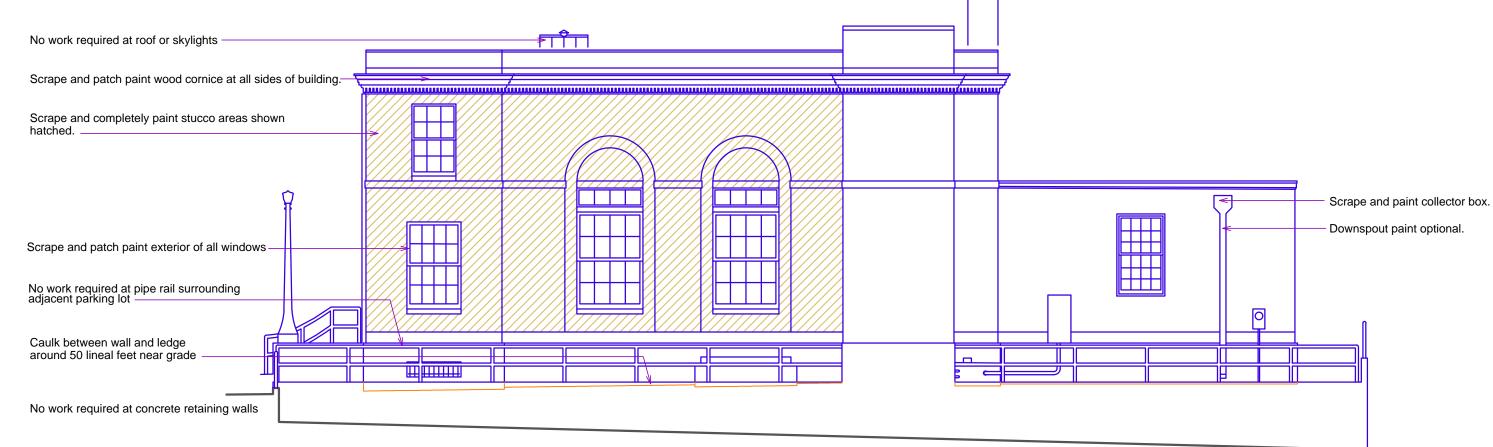

See project manual for additional work and information.

Scrape and patch paint wood cornice at all sides of building.

Scrape and patch paint exterior of all windows

Stucco band. Scrape and paint where shown hatched

Scrape and completely paint stucco areas shown hatched.

Do not paint exterior surface mounted letters and plaques not shown each side of front door.
Scrape and patch paint two black light posts

 No work required at pipe rail surrounding adjacent parking lot