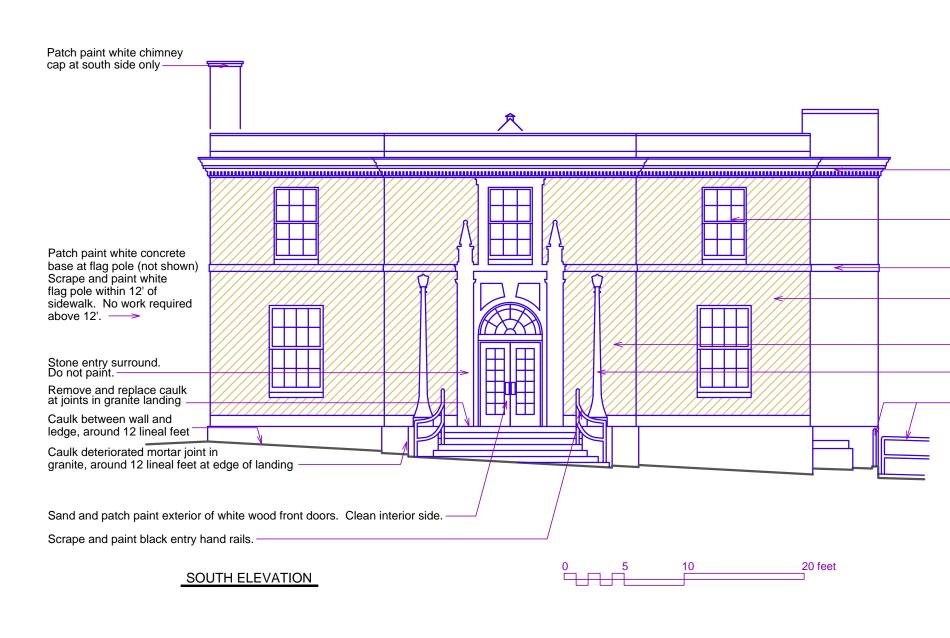

EAST ELEVATION

GENERAL NOTES for all sides of building:

Scrape and paint all exterior painted surfaces. Prime surfaces that have no paint before applying new paint. See project manual for paint and primer specifications.

Paint colors will be same 5 color combination as existing (2 stucco colors, 1 door and trim color, 1 railing color) (parking blue + same white as doors). Provide Library Director with new paint samples for approval of all colors before application.

Temporarily remove window screens. Patch paint exterior sides of exterior windows. Clean outside face of all glass. Re-install window screens. No new screens or screen repair required.

Caulk deteriorated masonry joints where noted.

See project manual for additional work and information.

Scrape and patch paint wood cornice at all sides of building.

Scrape and patch paint exterior of all windows

Stucco band. Scrape and paint where shown hatched

Scrape and completely paint stucco areas shown hatched.

Do not paint exterior surface mounted letters and plaques not shown each side of front door.
Scrape and patch paint two black light posts

 No work required at pipe rail surrounding adjacent parking lot