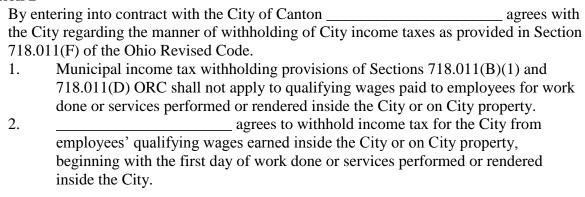

- e. By entering into contract with the city of Canton the successful bidder agrees with the City regarding the manner of withholding of City income taxes as provided in Section 718.011(F) of the Ohio Revised Code including the following:
  - i. Municipal income tax withholding provisions of Sections 718.011(B)(1) and 718.011(D) ORC shall not apply to qualifying wages paid to employees for work done or services performed or rendered inside the City or on City property.
  - ii. The successful bidder agrees to withhold income tax for the City from employees' qualifying wages earned inside the City or on City property, beginning with the first day of work done or services performed or rendered inside the City.
- 2. The successful bidder will be registered with the City of Canton Income Tax Department to ensure that the above qualifications are met. Bidders are encouraged to contact the City of Canton Income Tax Department prior to bidding with any questions regarding these provisions and for registration. Please use the contact information below.