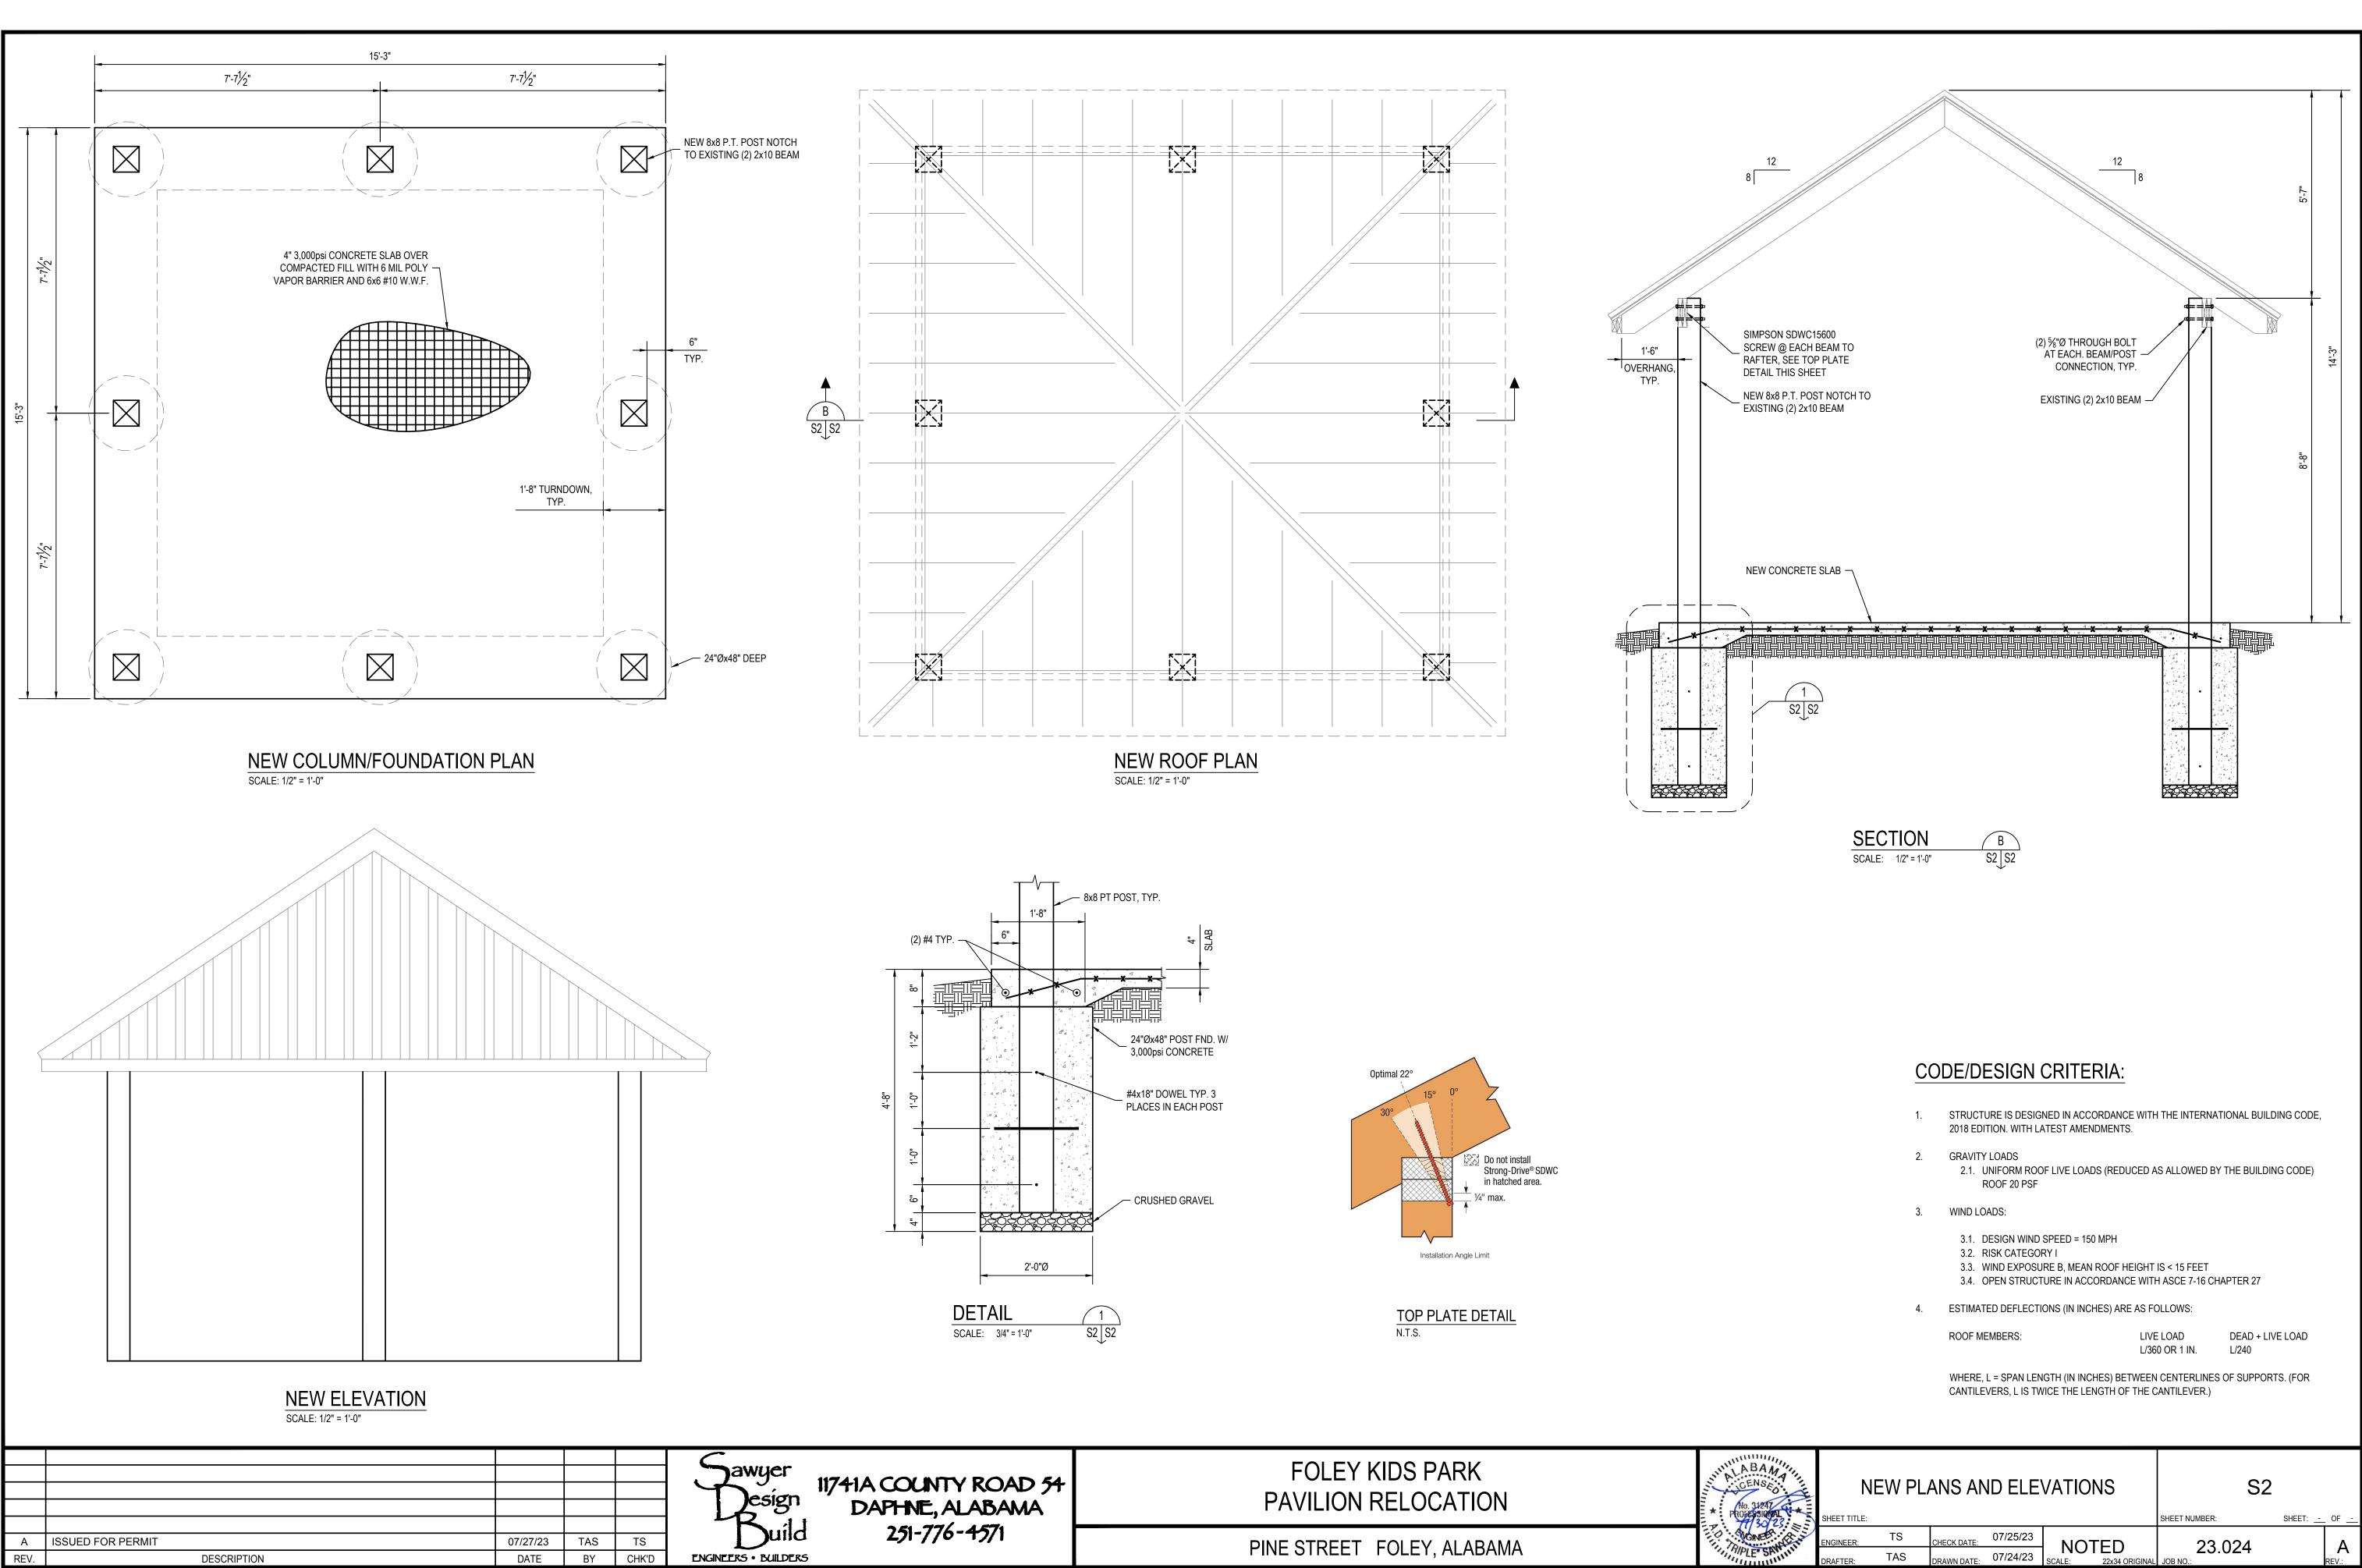

| SHEET TITLE: |           |              |                          |                                   | SHEET NUMBER:                           | SHEET: OF                                      |
|--------------|-----------|--------------|--------------------------|-----------------------------------|-----------------------------------------|------------------------------------------------|
| ENGINEER:    | TS        | CHECK DATE:  | 07/25/23                 | NOTED                             | 22 024                                  |                                                |
| DRAFTER:     | TAS       | DRAWN DATE:  | 07/24/23                 | SCALE: 22x34 ORIGINAL             | <b>Z3.UZ4</b><br>JOB NO.:               | REV.:                                          |
|              | ENGINEER: | ENGINEER: TS | ENGINEER: TS CHECK DATE: | ENGINEER: TS CHECK DATE: 07/25/23 | ENGINEER: TS CHECK DATE: 07/25/23 NOTED | ENGINEER: TS CHECK DATE: 07/25/23 NOTED 23.024 |