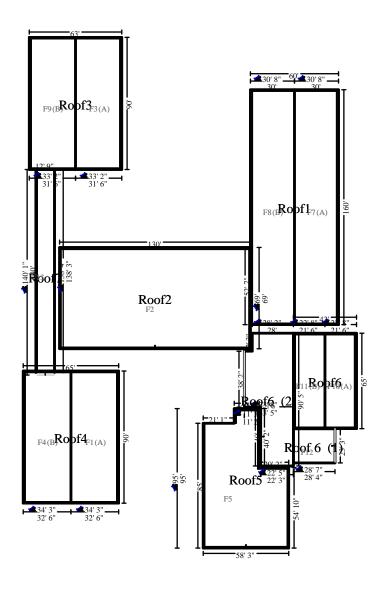

# Roof 1

| DESCRIPTION                                                                                 | QTY           |
|---------------------------------------------------------------------------------------------|---------------|
| Roof Covering - Metal                                                                       |               |
| 1. R&R Metal roofing - High grade                                                           | 360.00 SF     |
| Replace punctured metal panels. 4 each. S tanding seam roofing with a factory color finish. |               |
| 2. R&R Hip / Ridge cap - metal roofing                                                      | 160.00 LF     |
| 3. Butyl tape / sealing metal roofing panels for low slopes                                 | 80.00 LF      |
| 4. R&R Neoprene pipe jack flashing for metal roofing                                        | 9.00 EA       |
|                                                                                             | <del></del> - |

# Roof 2

| DESCRIPTION                                                                             |          | QTY        |
|-----------------------------------------------------------------------------------------|----------|------------|
| Roof Covering                                                                           |          |            |
| 5. Tear off gravel ballast (no haul off)                                                |          | 90.00 SQ   |
| 6. Tear off fiberboard (no haul off)                                                    |          | 9000.00 SF |
| 7. Tear off rubber roofing - full adhered (no haul off)                                 |          | 90.00 SQ   |
| The above items allowed for removal of multiple pre-existing layers.                    |          |            |
| 8. Remove Single-ply membrane - Fully adhered system - 60 mil                           |          | 90.00 SQ   |
| 9. Remove Additional charge for high roof (2 stories or greater)                        |          | 90.00 SQ   |
| 10. Single-ply membrane - Fully adhered system - 60 mil                                 |          | 99.00 SQ   |
| Waste Factor - 10% added.                                                               |          |            |
| 11. Additional charge for high roof (2 stories or greater)                              |          | 90.00 SQ   |
| Underlayment                                                                            |          |            |
| 12. Remove Insulation - ISO board, 4"                                                   |          | 90.00 SQ   |
| 13. Insulation - ISO board, 3"                                                          |          | 90.00 SQ   |
| Lagrange, Georgia, Troupe County, ASHRAE Zone 3 requires R-25 above roof deck. 4.5" ISO |          |            |
| 14. Insulation - ISO board, 1 1/2"                                                      |          | 90.00 SQ   |
| Lagrange, Georgia, Troupe County, ASHRAE Zone 3 requires R-25 above roof deck. 4.5" ISO |          |            |
| ITY-LAGRANGE-SCHOOL                                                                     | 1/2/2024 | Page: 2    |

# **CONTINUED - Roof 2**

| Flashings  15. R&R Drip edge - PVC/TPO clad metal  16. R&R Gravel stop  17. R&R Flashing - pipe jack  18. R&R Curb flashing - PVC/TPO  Venting  19. R&R Gravity roof ventilator - 18"  Miscellaneous   | 410.00 LF<br>15.00 LF<br>11.00 EA<br>256.00 LF |
|--------------------------------------------------------------------------------------------------------------------------------------------------------------------------------------------------------|------------------------------------------------|
| <ul> <li>16. R&amp;R Gravel stop</li> <li>17. R&amp;R Flashing - pipe jack</li> <li>18. R&amp;R Curb flashing - PVC/TPO</li> <li>Venting</li> <li>19. R&amp;R Gravity roof ventilator - 18"</li> </ul> | 15.00 LF<br>11.00 EA                           |
| 17. R&R Flashing - pipe jack 18. R&R Curb flashing - PVC/TPO  Venting 19. R&R Gravity roof ventilator - 18"                                                                                            | 11.00 EA                                       |
| 18. R&R Curb flashing - PVC/TPO  Venting  19. R&R Gravity roof ventilator - 18"                                                                                                                        |                                                |
| Venting 19. R&R Gravity roof ventilator - 18"                                                                                                                                                          | 256.00 LF                                      |
| 19. R&R Gravity roof ventilator - 18"                                                                                                                                                                  |                                                |
|                                                                                                                                                                                                        |                                                |
| Miscellaneous                                                                                                                                                                                          | 2.00 EA                                        |
|                                                                                                                                                                                                        |                                                |
| 20. Roofer - per hour                                                                                                                                                                                  | 24.00 HR                                       |
| Additional labor allowance for installation of crickets, drains, curb flashing, and penetration flashing.                                                                                              |                                                |
| Gutter                                                                                                                                                                                                 |                                                |
| 21. R&R Gutter / downspout - aluminum - 6"                                                                                                                                                             | 650.00 LF                                      |
| NOTES:                                                                                                                                                                                                 |                                                |

### Roof 3

| QTY       |
|-----------|
|           |
| 190.00 LF |
| 6.00 EA   |
| 24.00 HR  |
|           |
|           |

### Roof 4

| DESCRIPTION                                                  | QTY       |
|--------------------------------------------------------------|-----------|
| Roof Covering - Metal                                        |           |
| 25. Butyl tape / sealing metal roofing panels for low slopes | 100.00 LF |
| 26. R&R Neoprene pipe jack flashing for metal roofing        | 7.00 EA   |
| 27. Roofer - per hour                                        | 24.00 HR  |
| Replace loose fasteners as needed and apply sealant.         |           |
|                                                              |           |

### Roof 5

| DESCRIPTION                                                                             |          | QTY       |
|-----------------------------------------------------------------------------------------|----------|-----------|
| Roof Covering                                                                           |          |           |
| 28. Tear off gravel ballast (no haul off)                                               |          | 46.00 SQ  |
| 29. Tear off rubber roofing - full adhered (no haul off)                                |          | 46.00 SQ  |
| The above items allowed for removal of multiple pre-existing layers.                    |          |           |
| 30. Remove Additional charge for high roof (2 stories or greater)                       |          | 46.00 SQ  |
| 31. Single-ply membrane - Fully adhered system - 60 mil                                 |          | 50.60 SQ  |
| Waste Factor - 10% added.                                                               |          |           |
| 32. Additional charge for high roof (2 stories or greater)                              |          | 46.00 SQ  |
| Underlayment                                                                            |          |           |
| 33. Remove Insulation - polystyrene board, 3"                                           |          | 46.00 SQ  |
| 34. Insulation - ISO board, 3"                                                          |          | 46.00 SQ  |
| Lagrange, Georgia, Troupe County, ASHRAE Zone 3 requires R-25 above roof deck. 4.5" ISO |          |           |
| 35. Insulation - ISO board, 1 1/2"                                                      |          | 46.00 SQ  |
| Lagrange, Georgia, Troupe County, ASHRAE Zone 3 requires R-25 above roof deck. 4.5" ISO |          |           |
| Flashings                                                                               |          |           |
| 36. R&R Drip edge - PVC/TPO clad metal                                                  |          | 320.00 LF |
| 37. R&R Flashing - pipe jack                                                            |          | 12.00 EA  |
| 38. R&R Curb flashing - PVC/TPO                                                         |          | 126.00 LF |
| Venting                                                                                 |          |           |
| 39. R&R Gravity roof ventilator - 18"                                                   |          | 4.00 EA   |
| TTY-LAGRANGE-SCHOOL                                                                     | 1/2/2024 | Page:     |

# **CONTINUED - Roof 5**

| DESCRIPTION                                                                                               | QTY       |
|-----------------------------------------------------------------------------------------------------------|-----------|
| 40. R&R Rain cap - 6"                                                                                     | 7.00 EA   |
| 41. R&R Roof vent - active ventilation                                                                    | 4.00 EA   |
| Miscellaneous                                                                                             |           |
| 42. Roofer - per hour                                                                                     | 8.00 HR   |
| Additional labor allowance for installation of crickets, drains, curb flashing, and penetration flashing. |           |
| <u>Gutter</u>                                                                                             |           |
| 43. R&R Gutter / downspout - aluminum - 6"                                                                | 480.00 LF |
| Nomes .                                                                                                   |           |
| NOTES:                                                                                                    |           |
|                                                                                                           |           |

# Roof 6

| DESCRIPTION                                                                                | QTY       |
|--------------------------------------------------------------------------------------------|-----------|
| Roof Covering - Metal                                                                      |           |
| 44. R&R Metal roofing - High grade                                                         | 90.00 SF  |
| Replace punctured metal panels. 1 each. Standing seam roofing with a factory color finish. |           |
| 45. R&R Hip / Ridge cap - metal roofing                                                    | 60.00 LF  |
| 46. Butyl tape / sealing metal roofing panels for low slopes                               | 100.00 LF |
| 47. R&R Neoprene pipe jack flashing for metal roofing                                      | 4.00 EA   |
| 48. Roofer - per hour                                                                      | 24.00 HR  |
| Replace loose fasteners as needed and apply sealant.                                       |           |
| NOTES:                                                                                     |           |
|                                                                                            |           |

### Roof 7

| DESCRIPTION                                                                                                    | QTY       |
|----------------------------------------------------------------------------------------------------------------|-----------|
| Roof Covering                                                                                                  |           |
| 49. Remove Single-ply membrane - Fully adhered system - 60 mil                                                 | 19.00 SQ  |
| 50. Single-ply membrane - Fully adhered system - 60 mil                                                        | 20.90 SQ  |
| Waste Factor - 10% added.                                                                                      |           |
| Underlayment                                                                                                   |           |
| 51. Remove Insulation - polystyrene board, 2"                                                                  | 19.00 SQ  |
| 52. Remove Insulation - ISO board, 1 1/2"                                                                      | 19.00 SQ  |
| 53. Insulation - ISO board, 3 1/2"                                                                             | 19.00 SQ  |
| Flashings                                                                                                      |           |
| 54. R&R Drip edge - PVC/TPO clad metal                                                                         | 70.00 LF  |
| 55. R&R Curb flashing - PVC/TPO                                                                                | 70.00 LF  |
| Miscellaneous                                                                                                  |           |
| 56. Roofer - per hour                                                                                          | 16.00 HR  |
| Additional labor allowance for installation of crickets, drains, curb/wall flashing, and penetration flashing. |           |
| Gutter                                                                                                         |           |
| 57. R&R Gutter / downspout - aluminum - 6"                                                                     | 188.00 LF |