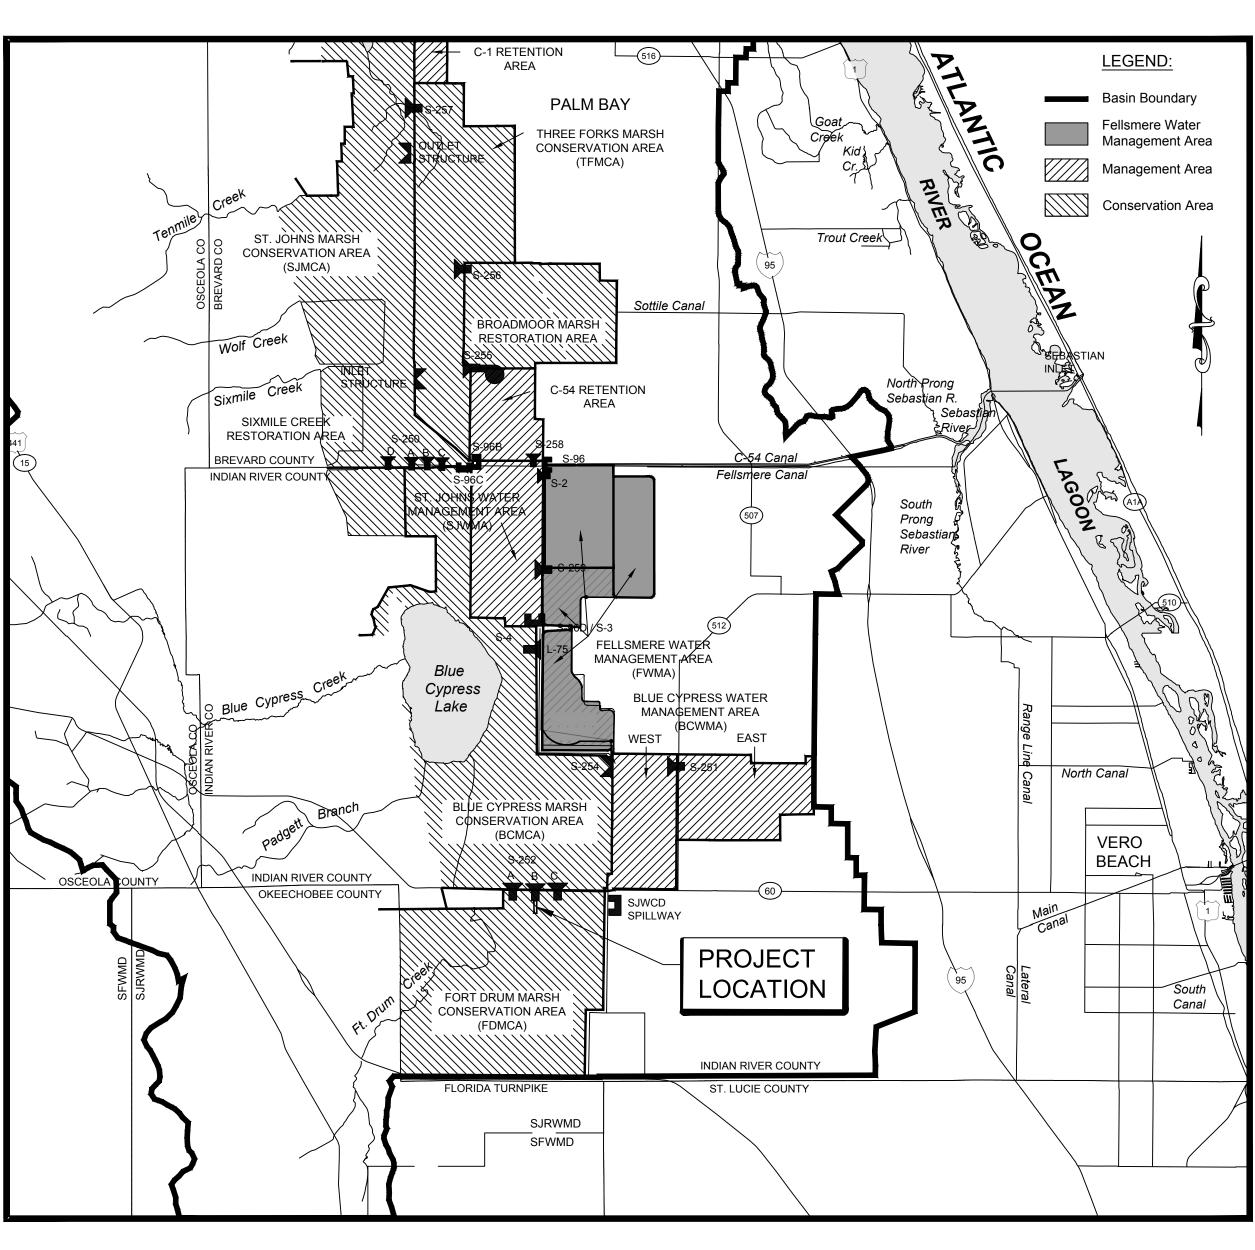

## ST. JOHNS RIVER WATER MANAGEMENT DISTRICT UPPER ST. JOHNS RIVER BASIN STRUCTURE 252B WRI PLATFORM

INDIAN RIVER COUNTY, FLORIDA



- . These drawings are prepared for the sole and exclusive use of the St. Johns River Water Management District and shall not be relied upon by any other entity or individual.
- 2. Reproductions of these drawings are "NOT VALID WITHOUT THE SIGNATURE AND THE ORIGINAL SEAL OF A FLORIDA LICENSED ENGINEER."





VICINITY MAP



## **INDEX OF PLANS**

SHEET NO. SHEET TITLE

C1 COVER SHEET AND VICINITY MAP

1 PLAN AND SECTION

S2 DETAILS

ALWAYS CALL
BEFORE YOU
DIG

811

Call Two Working Days Before You Dig!
Dial 811 or 1-800-432-4770

FOR BID PURPOSES ONLY NOT FOR CONSTRUCTION

| CERTIFICATION:         | DRAWING FILENAME:      |
|------------------------|------------------------|
|                        | 252B WALKWAY COVER.dwg |
| WILLIAM R. COTE        | SHEET:                 |
| P.E. NUMBER:53746      | -                      |
| DATE: JANUARY 28, 2019 | _                      |