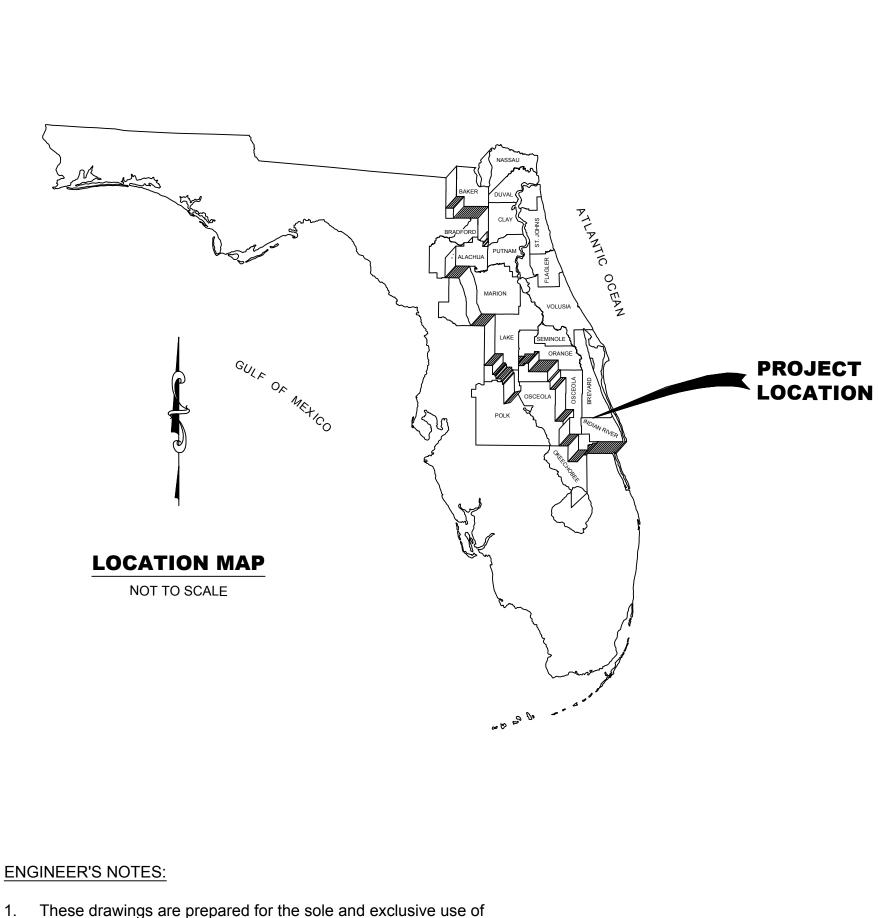

## ST. JOHNS RIVER WATER MANAGEMENT DISTRICT UPPER ST. JOHNS RIVER BASIN STRUCTURE 252B WRI PLATFORM

INDIAN RIVER COUNTY, FLORIDA



- . These drawings are prepared for the sole and exclusive use of the St. Johns River Water Management District and shall not be relied upon by any other entity or individual.
- 2. Reproductions of these drawings are "NOT VALID WITHOUT THE SIGNATURE AND THE ORIGINAL SEAL OF A FLORIDA LICENSED ENGINEER."





VICINITY MAP



## **INDEX OF PLANS**

SHEET NO. SHEET TITLE

C1 COVER SHEET AND VICINITY MAP

1 PLAN AND SECTION

S2 DETAILS

ALWAYS CALL
BEFORE YOU
DIG

811

Call Two Working Days Before You Dig!
Dial 811 or 1-800-432-4770

FOR BID PURPOSES ONLY NOT FOR CONSTRUCTION

| CERTIFICATION:         | DRAWING FILENAME:      |
|------------------------|------------------------|
|                        | 252B WALKWAY COVER.dwg |
| WILLIAM R. COTE        | SHEET:                 |
| P.E. NUM