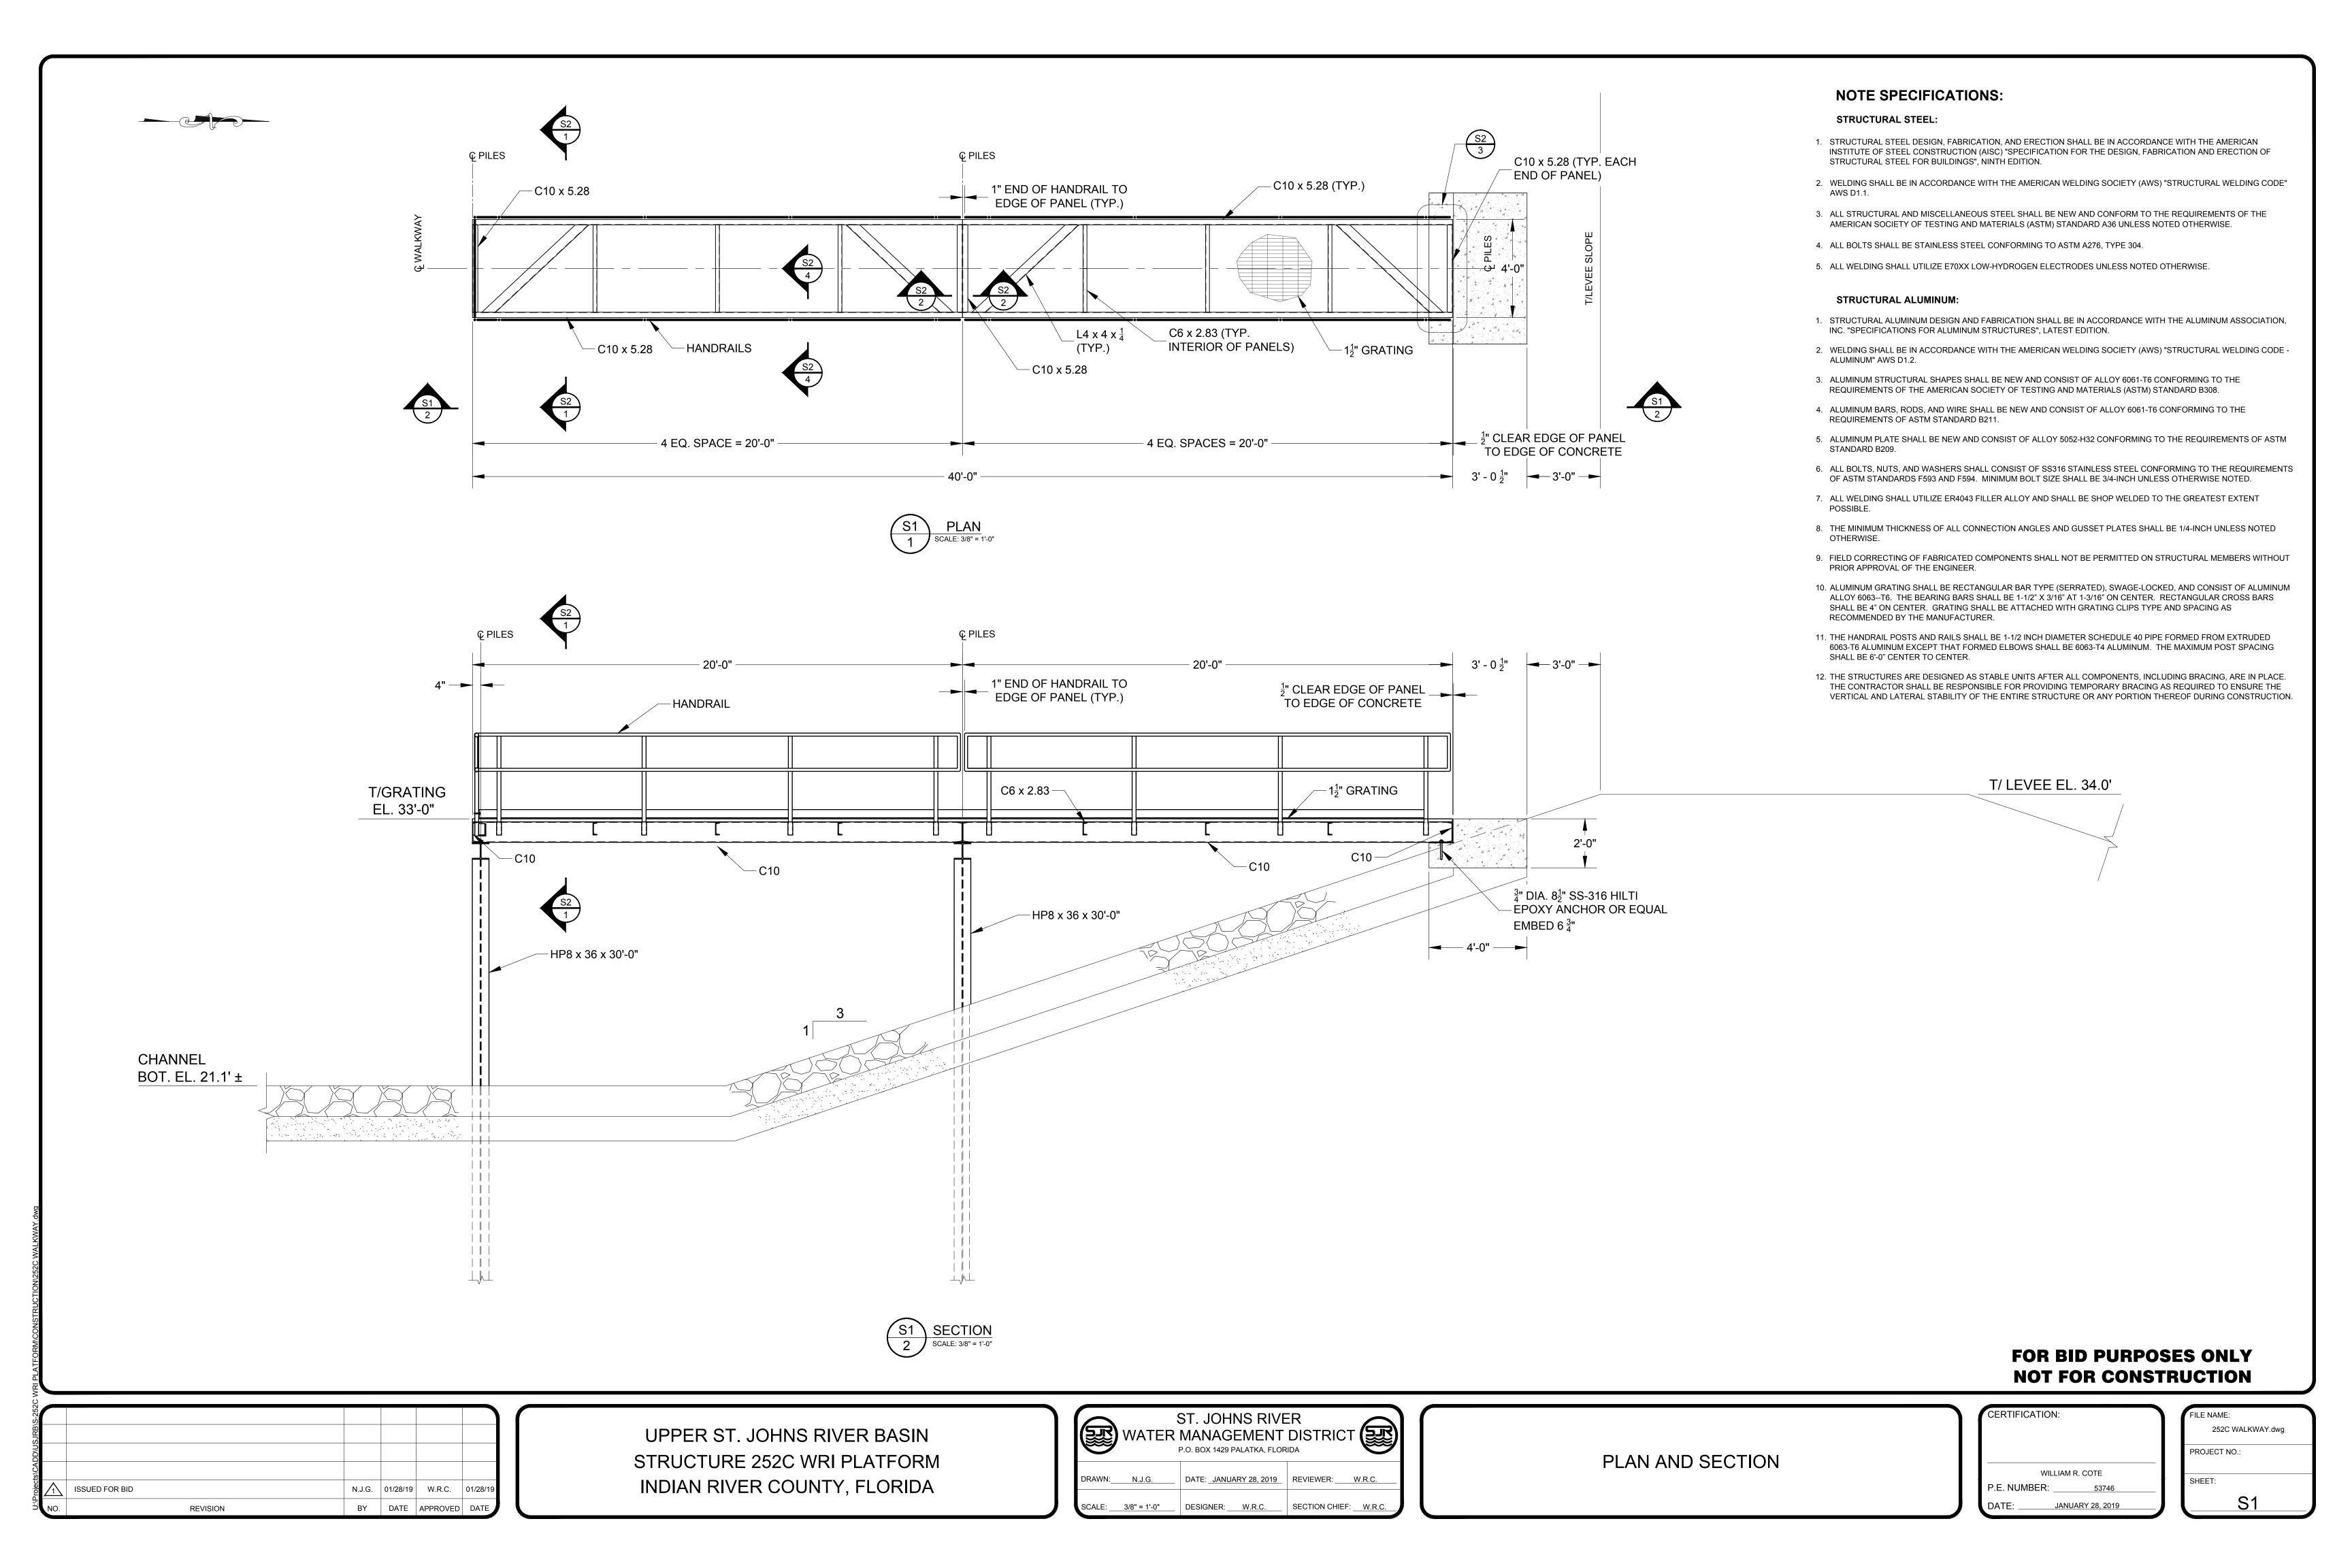

## ST. JOHNS RIVER WATER MANAGEMENT DISTRICT UPPER ST. JOHNS RIVER BASIN STRUCTURE 252C WRI PLATFORM

## INDIAN RIVER COUNTY, FLORIDA

N.J.G. 01/28/19 W.R.C. 01/28/19

BY DATE APPROVED DATE

Reproductions of these drawings are "NOT VALID WITHOUT THE

**ENGINEER."** 

REVISION

ISSUED FOR BID

SIGNATURE AND THE ORIGINAL SEAL OF A FLORIDA LICENSED

## INDEX OF PLANS

SHEET NO. SHEET TITLE

C1 COVER SHEET AND VICINITY MAP

S1 PLAN AND SECTION

2 DETAILS

ALWAYS CALL
BEFORE YOU
DIG
811
Call Two Working Days Before You Dig!
Dial 811 or 1-800-432-4770

VICINITY MAP

FOR BID PURPOSES ONLY NOT FOR CONSTRUCTION

| CERTIFICATION:        | DRAWING FILENAME:      |
|-----------------------|------------------------|
| CERTIFICATION.        | 252C WALKWAY COVER.dwg |
| WILLIAM R. COTE       | SHEET:                 |
| P.E. NUMBER:          |                        |
| DATE:JANUARY 28, 2019 | <u>C1</u>              |