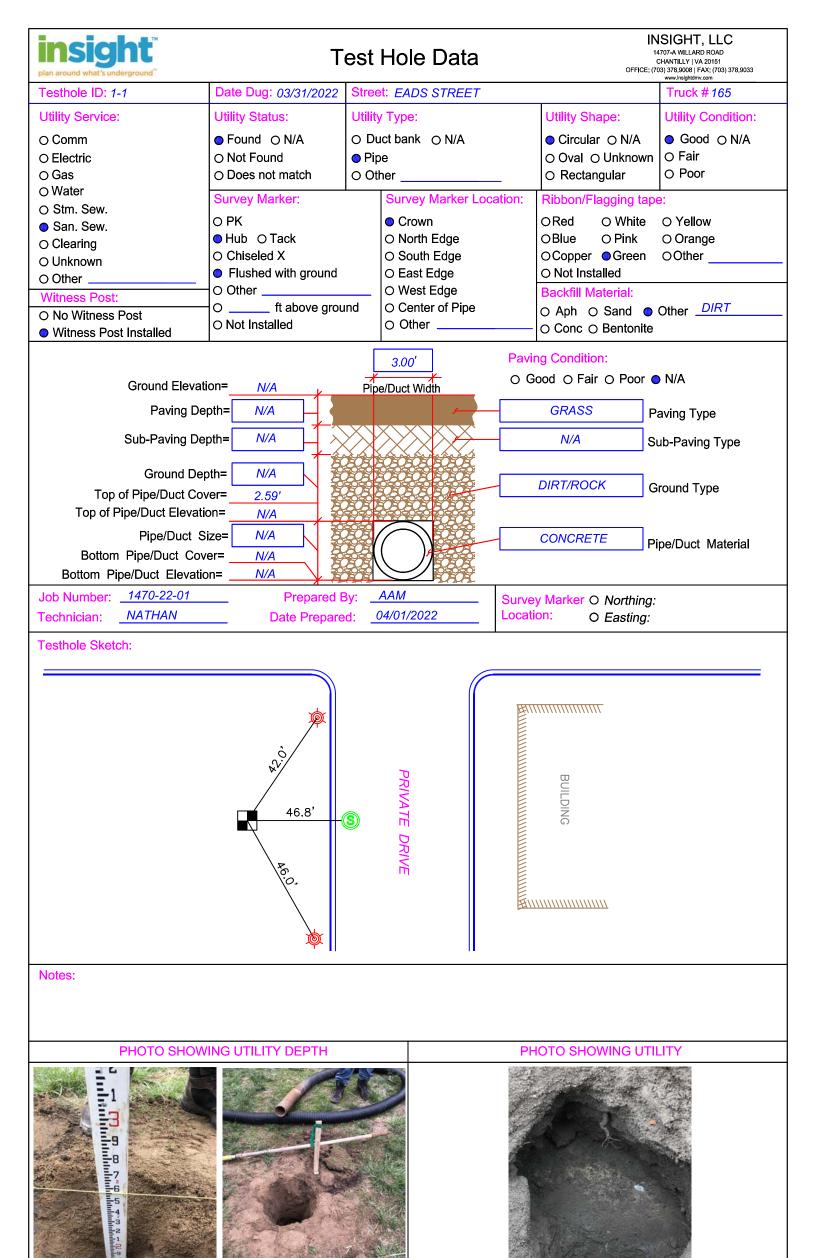

| insight <sup>™</sup> plan around what's underground <sup>™</sup>                                                                                                                  | Т                    | est l   | Hole Data                                         |        | OFFIC                                                                                                 | INSIGHT, LLC 14707-A WILLARD ROAD CHANTILLY   VA 20151 DE: (703) 378.9008   FAX: (703) 378.9003 www.lnslightdmv.com |
|-----------------------------------------------------------------------------------------------------------------------------------------------------------------------------------|----------------------|---------|---------------------------------------------------|--------|-------------------------------------------------------------------------------------------------------|---------------------------------------------------------------------------------------------------------------------|
| Testhole ID: 1-4                                                                                                                                                                  | Date Dug: 04/01/2022 | Street  | t: ARMY NAVY                                      |        |                                                                                                       | Truck # 120                                                                                                         |
| Utility Service:                                                                                                                                                                  | Utility Status:      | Utility | Type:                                             |        | Utility Shape:                                                                                        | Utility Condition:                                                                                                  |
| <b>○</b> Comm                                                                                                                                                                     | ● Found ○ N/A        | O Du    | ct bank O N/A                                     |        | O Circular O N/A                                                                                      | ● Good ⊝ N/A                                                                                                        |
| O Electric                                                                                                                                                                        | O Not Found          | O Pipe  | е                                                 |        | Oval O Unknov                                                                                         | wn O Fair                                                                                                           |
| O Gas                                                                                                                                                                             | O Does not match     | O Oth   | ner                                               | _      | <ul><li>Rectangular</li></ul>                                                                         | O Poor                                                                                                              |
| O Water                                                                                                                                                                           | Survey Marker:       |         | Survey Marker Loc                                 | ation: | Ribbon/Flagging t                                                                                     | ape:                                                                                                                |
| O Stm. Sew.                                                                                                                                                                       | O PK                 |         | <ul><li>Crown</li></ul>                           |        | ORed OWhite                                                                                           |                                                                                                                     |
| O San. Sew.                                                                                                                                                                       | ● Hub ○ Tack         |         | O North Edge                                      |        | OBlue O Pink                                                                                          | Orange                                                                                                              |
| ○ Clearing<br>○ Unknown                                                                                                                                                           | O Chiseled X         |         | O South Edge                                      |        | ○Copper ○Green ○Other                                                                                 |                                                                                                                     |
| O Other                                                                                                                                                                           | Flushed with ground  |         | <ul><li>○ East Edge</li><li>○ West Edge</li></ul> |        | O Not Installed                                                                                       |                                                                                                                     |
| Witness Post:                                                                                                                                                                     | O Other              |         |                                                   |        | Backfill Material:                                                                                    |                                                                                                                     |
| O No Witness Post                                                                                                                                                                 | O ft above grou      |         | O Center of Pipe                                  |        | ○ Aph ○ Sand                                                                                          | Other DIRT                                                                                                          |
| <ul><li>Witness Post Installed</li></ul>                                                                                                                                          | O Not Installed      |         | Other                                             |        | O Conc O Bentoni                                                                                      | ite                                                                                                                 |
| Ground Elevati Paving De Sub-Paving De Ground Dep Top of Pipe/Duct Cov Top of Pipe/Duct Elevation Pipe/Duct S Bottom Pipe/Duct Elevation Job Number: 2254-21-03 Technician: BRYAN | pth=                 | 3y:     | N/A  AAM 4/01/2022                                | 0 G    | ng Condition: Dood O Fair O Poo  GRASS  N/A  DIRT/ROCK  BRICK  y Marker O Northin DIRTICON: O Easting | Paving Type Sub-Paving Type Ground Type Pipe/Duct Material                                                          |
| Testhole Sketch:                                                                                                                                                                  | Bate 1 Topare        |         | MY NAVY                                           |        | O Lusting                                                                                             | y.                                                                                                                  |
| Notes                                                                                                                                                                             |                      |         | PRIVATE DRIVE                                     | 38     | 24.0,                                                                                                 |                                                                                                                     |
| Notes:                                                                                                                                                                            |                      |         |                                                   |        |                                                                                                       |                                                                                                                     |
| PHOTO SHOW                                                                                                                                                                        | ING UTILITY DEPTH    |         |                                                   | PH     | OTO SHOWING L                                                                                         | JTILITY                                                                                                             |
|                                                                                                                                                                                   |                      |         |                                                   | 6      |                                                                                                       |                                                                                                                     |