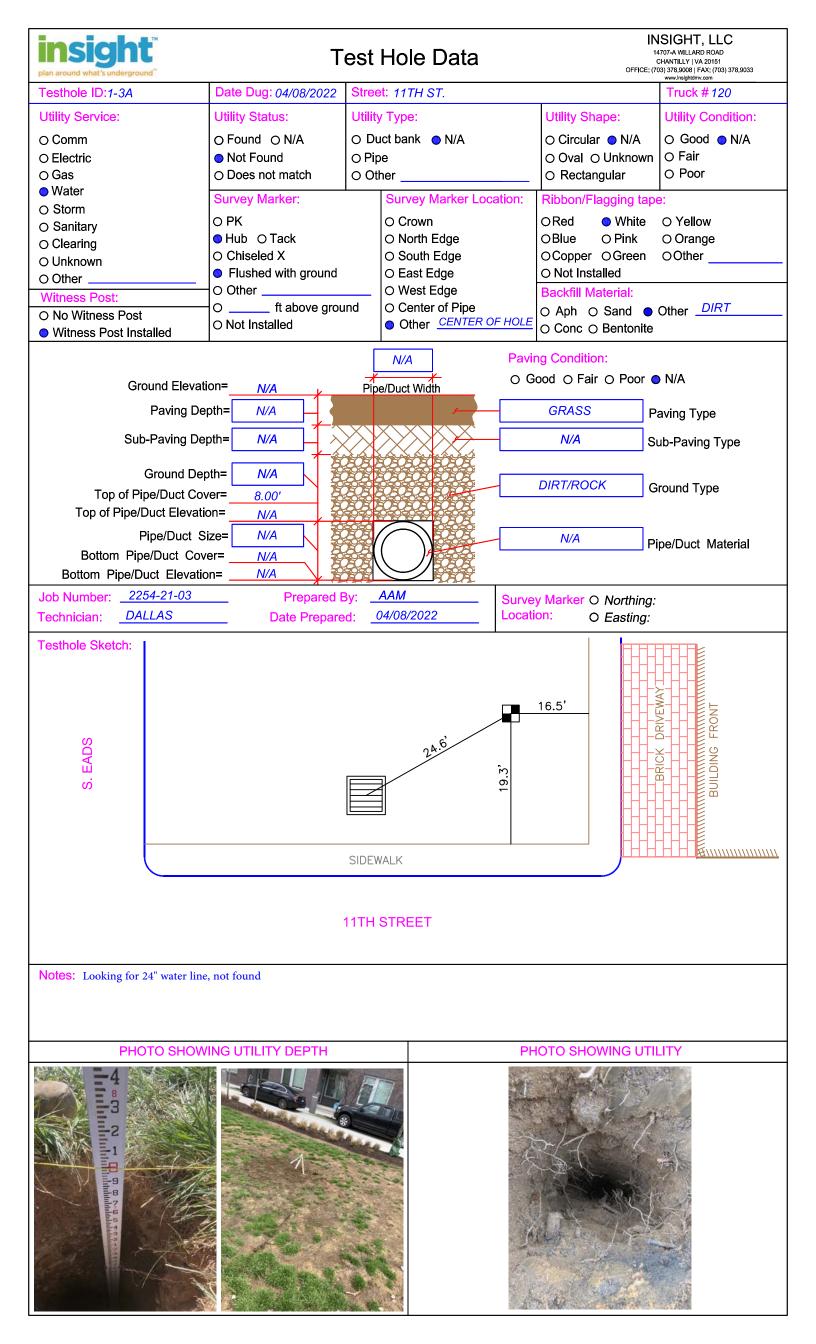

| insight <sup>™</sup> plan around what's underground <sup>™</sup>                                                                                                                  | Т                    | est l   | Hole Data                                         |        | OFFIC                                                                                                 | INSIGHT, LLC 14707-A WILLARD ROAD CHANTILLY   VA 20151 DE: (703) 378.9008   FAX: (703) 378.9003 www.lnslightdmv.com |
|-----------------------------------------------------------------------------------------------------------------------------------------------------------------------------------|----------------------|---------|---------------------------------------------------|--------|-------------------------