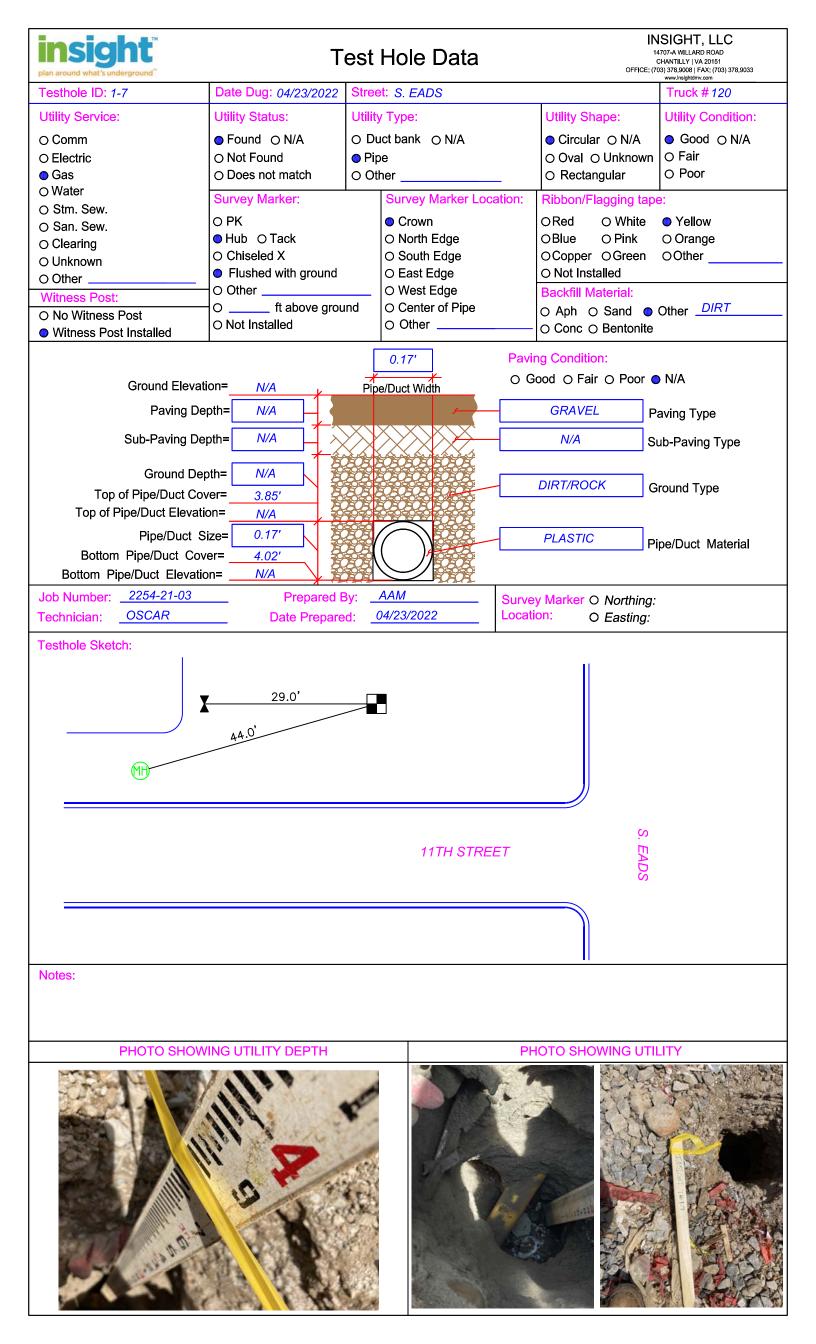

|
| Notes: PHOTO SHOW                                 | /ING UTILITY DEPTH                      |               | 77-9-14                                            | PH       | OTO SHOWING UT                                |                                                                                                                   |
|                                                   |                                         |               |                                                    |          |                                               |                                                                                                                   |