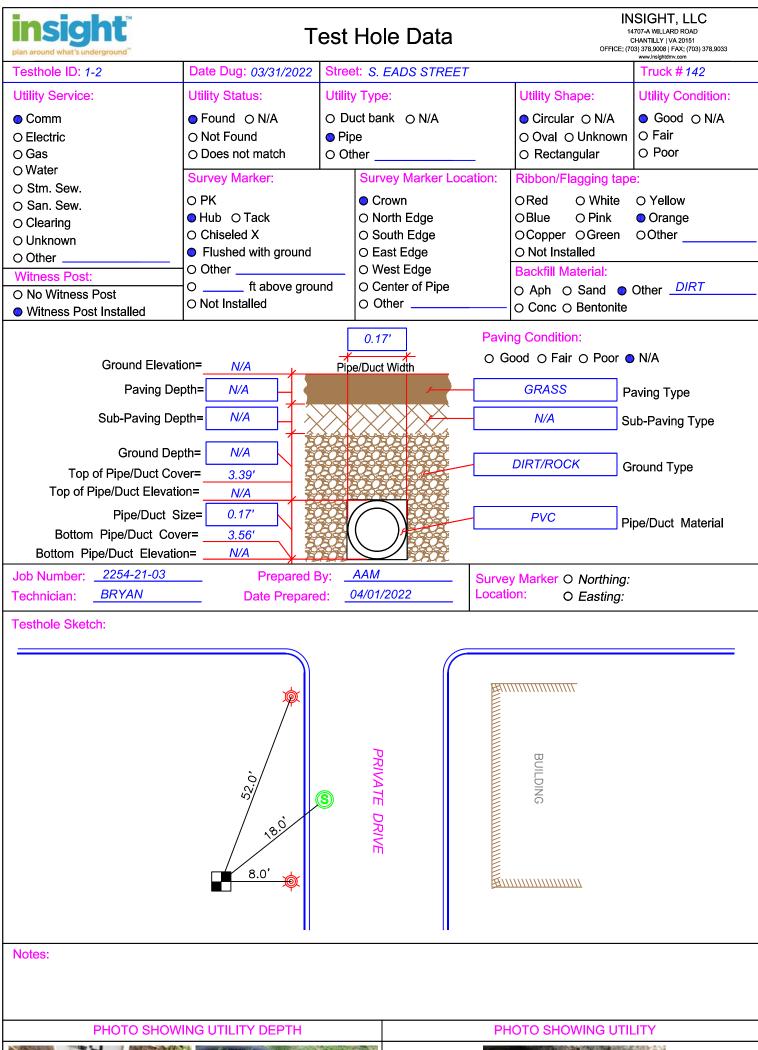

| insight <sup>™</sup> plan around what's underground <sup>™</sup>                                                                                                                  | Т                    | est l   | Hole Data                                         |        | OFFIC                                                                                                 | INSIGHT, LLC 14707-A WILLARD ROAD CHANTILLY   VA 20151 DE: (703) 378.9008   FAX: (703) 378.9003 www.lnslightdmv.com |
|-----------------------------------------------------------------------------------------------------------------------------------------------------------------------------------|----------------------|---------|---------------------------------------------------|--------|-------------------------------------------------------------------------------------------------------|---------------------------------------------------------------------------------------------------------------------|
| Testhole ID: 1-4                                                                                                                                                                  | Date Dug: 04/01/2022 | Street  | t: ARMY NAVY                                      |        |                                                                                                       | Truck # 120                                                                                                         |
| Utility Service:                                                                                                                                                                  | Utility Status:      | Utility | Type:                                             |        | Utility Shape:                                                                                        | Utility Condition:                                                                                                  |
| <b>○</b> Comm                                                                                                                                                                     | ● Found ○ N/A        | O Du    | ct bank O N/A                                     |        | O Circular O N/A                                                                                      | ● Good ⊝ N/A                                                                                                        |
| O Electric                                                                                                                                                                        | O Not Found          | O Pipe  | е                                                 |        | Oval O Unknov                                                                                         | wn O Fair                                                                                                           |
| O Gas                                                                                                                                                                             | O Does not match     | O Oth   | ner                                               | _      | <ul><li>Rectangular</li></ul>                                                                         | O Poor                                                                                                              |
| O Water                                                                                                                                                                           | Survey Marker:       |         | Survey Marker Loc                                 | ation: | Ribbon/Flagging t                                                                                     | ape:                                                                                                                |
| O Stm. Sew.                                                                                                                                                                       | O PK                 |         | <ul><li>Crown</li></ul>                           |        | ORed OWhite                                                                                           |                                                                                                                     |
| O San. Sew.                                                                                                                                                                       | ● Hub ○ Tack         |         | O North Edge                                      |        | OBlue O Pink                                                                                          | Orange                                                                                                              |
| ○ Clearing<br>○ Unknown                                                                                                                                                           | O Chiseled X         |         | O South Edge                                      |        | ○Copper ○Green ○Other                                                                                 |                                                                                                                     |
| O Other                                                                                                                                                                           | Flushed with ground  |         | <ul><li>○ East Edge</li><li>○ West Edge</li></ul> |        | O Not Installed                                                                                       |                                                                                                                     |
| Witness Post:                                                                                                                                                                     | O Other              |         |                                                   |        | Backfill Material:                                                                                    |                                                                                                                     |
| O No Witness Post                                                                                                                                                                 | O ft above grou      |         | O Center of Pipe                                  |        | ○ Aph ○ Sand                                                                                          | Other DIRT                                                                                                          |
| <ul><li>Witness Post Installed</li></ul>                                                                                                                                          | O Not Installed      |         | Other                                             |        | O Conc O Bentoni                                                                                      | ite                                                                                                                 |
| Ground Elevati Paving De Sub-Paving De Ground Dep Top of Pipe/Duct Cov Top of Pipe/Duct Elevation Pipe/Duct S Bottom Pipe/Duct Elevation Job Number: 2254-21-03 Technician: BRYAN | pth=                 | 3y:     | N/A  AAM 4/01/2022                                | 0 G    | ng Condition: Dood O Fair O Poo  GRASS  N/A  DIRT/ROCK  BRICK  y Marker O Northin DIRTICON: O Easting | Paving Type Sub-Paving Type Ground Type Pipe/Duct Material                                                          |
| Testhole Sketch:                                                                                                                                                                  | Bate 1 Topare        |         | MY NAVY                                           |        | O Lusting                                                                                             | y.                                                                                                                  |
| Notes                                                                                                                                                                             |                      |         | PRIVATE DRIVE                                     | 38     | 24.0,                                                                                                 |                                                                                                                     |
| Notes:                                                                                                                                                                            |                      |         |                                                   |        |                                                                                                       |                                                                                                                     |
| PHOTO SHOW                                                                                                                                                                        | ING UTILITY DEPTH    |         |                                                   | PH     | OTO SHOWING L                                                                                         | JTILITY                                                                                                             |
|                                                                                                                                                                                   |                      |         |                                                   | 6      |                                                                                                       |                                                                                                                     |