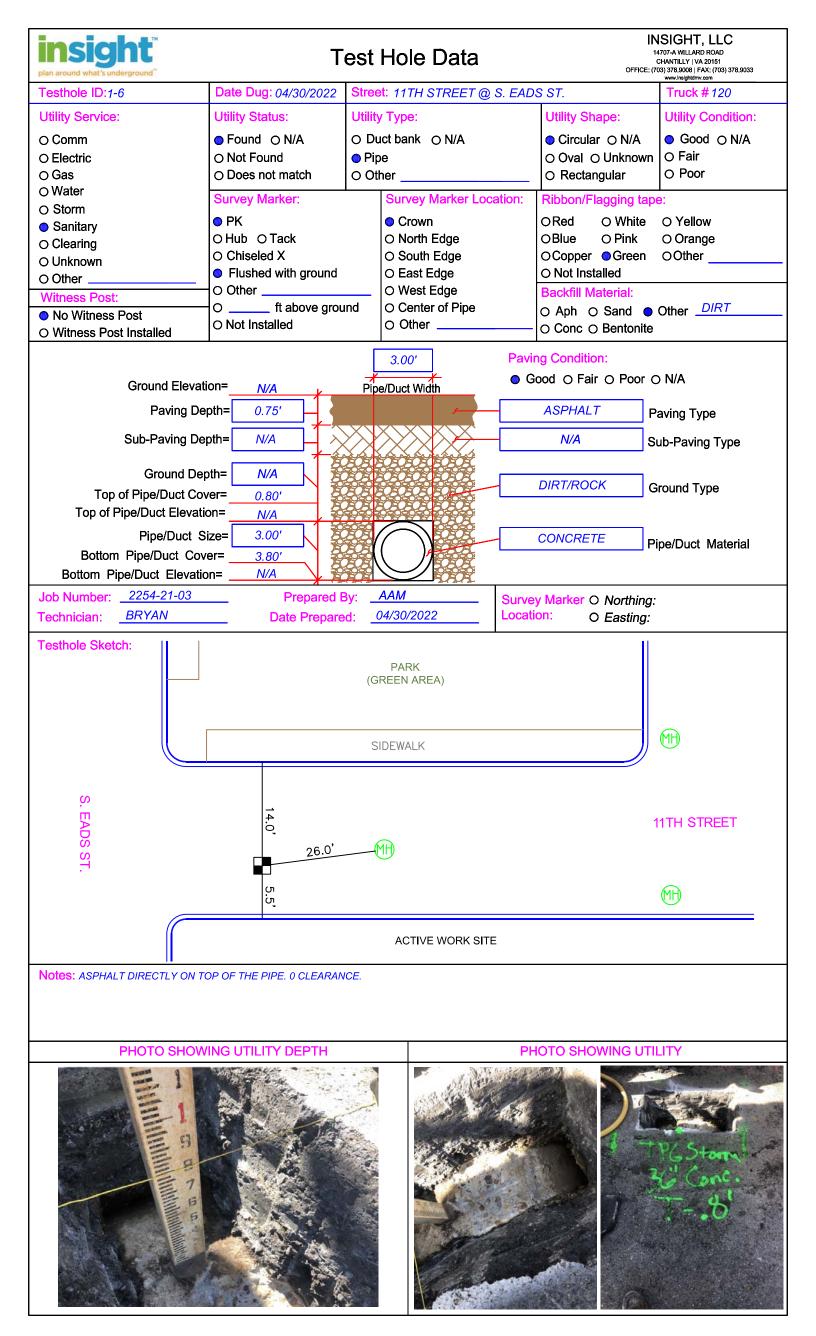

|                                                                                                                   |
| Notes: PHOTO SHOW                                 | /ING UTILITY DEPTH                      |               | 77-9-14                                            | PH       | OTO SHOWING UT                                |                                                                                                                   |
|                                                   |                                         |               |                                                    |          |                                               |                                                                                                                   |