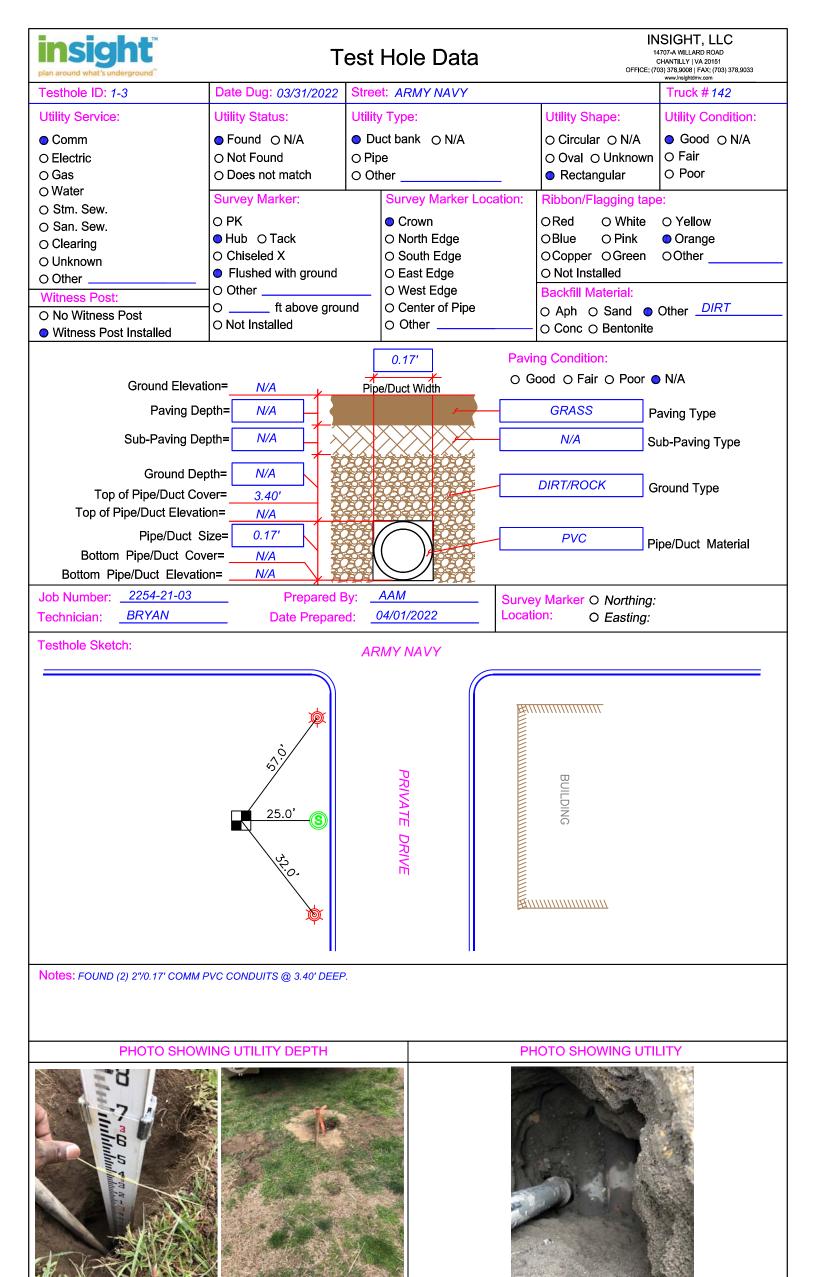

| insight <sup>™</sup> plan around what's underground <sup>™</sup>                                                                                                                  | Т                    | est l   | Hole Data                                         |        | OFFIC                                                                                                 | INSIGHT, LLC 14707-A WILLARD ROAD CHANTILLY   VA 20151 DE: (703) 378.9008   FAX: (703) 378.9003 www.lnslightdmv.com |
|-----------------------------------------------------------------------------------------------------------------------------------------------------------------------------------|----------------------|---------|---------------------------------------------------|--------|-----------------------