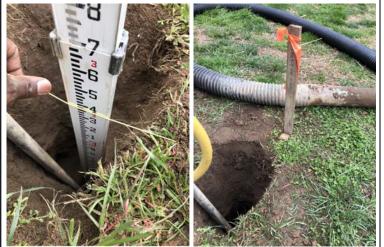

JI Z

| insight <sup>™</sup>                              | T                                       | est l         | Hole Data                                          |          |                                               | INSIGHT, LLC  14707-A WILLARD ROAD CHANTILLY   VA 20151 : (703) 378.9008   FAX: (703) 378.9033 www.insightdmv.com |
|---------------------------------------------------|-----------------------------------------|---------------|----------------------------------------------------|----------|-----------------------------------------------|-------------------------------------------------------------------------------------------------------------------|
| Testhole ID: 1-5                                  | Date Dug: 04/01/2022                    | Street        | : 11TH STREET                                      |          |                                               | Truck # 120                                                                                                       |
| Utility Service:                                  | Utility Status:                         | Utility       | Type:                                              |          | Utility Shape:                                | Utility Condition:                                                                                                |
| Comm                                              | ● Found ○ N/A                           | _             | ot bank O N/A                                      |          | ○ Circular ○ N/A                              | ● Good ⊝ N/A                                                                                                      |
| O Electric                                        | O Not Found                             | O Pipe        |                                                    |          | O Oval O Unknow                               |                                                                                                                   |
| ○ Gas                                             | O Does not match                        | O Oth         | er                                                 |          | <ul><li>Rectangular</li></ul>                 | O Poor                                                                                                            |
| O Water                                           | Survey Marker:                          | <u> </u>      | Survey Marker Loc                                  | ation:   | Ribbon/Flagging ta                            | pe:                                                                                                               |
| <ul><li>○ Stm. Sew.</li><li>○ San. Sew.</li></ul> | O PK                                    |               | Crown                                              |          | ORed OWhite                                   |                                                                                                                   |
| O San. Sew.                                       | ● Hub ○ Tack                            |               | O North Edge                                       |          | OBlue O Pink                                  | <ul><li>Orange</li></ul>                                                                                          |
| O Unknown                                         | O Chiseled X                            | O South Edge  |                                                    |          | OCopper OGreen                                | OOther                                                                                                            |
| O Other                                           | <ul> <li>Flushed with ground</li> </ul> | l l           | O East Edge                                        | -        | O Not Installed                               |                                                                                                                   |
| Witness Post:                                     | O Other                                 |               | O West Edge                                        |          | Backfill Material:                            | DIDT                                                                                                              |
| O No Witness Post                                 | O ft above grou                         | l l           | <ul><li>○ Center of Pipe</li><li>○ Other</li></ul> |          | O Aph O Sand                                  |                                                                                                                   |
| <ul><li>Witness Post Installed</li></ul>          | O Not installed                         | '             | O Other                                            |          | O Conc O Bentonit                             | e<br>                                                                                                             |
|                                                   |                                         |               | 2.00'                                              | Pavin    | g Condition:                                  |                                                                                                                   |
| Ground Elevati                                    | ion= N/A                                | <u>+</u>      | /D (14/1)                                          | O Go     | ood O Fair O Poor                             | <ul><li>N/A</li></ul>                                                                                             |
|                                                   |                                         | Pipe          | /Duct Width                                        |          |                                               |                                                                                                                   |
| Paving De                                         | pth= N/A                                |               |                                                    |          | GRASS                                         | Paving Type                                                                                                       |
| Sub-Paving De                                     | pth= N/A                                |               |                                                    | _        | N/A                                           | Sub-Paving Type                                                                                                   |
|                                                   | <b>上</b>                                | X A A         | 2555555<br>2555555                                 |          |                                               |                                                                                                                   |
| Ground Dep                                        | oth= N/A                                | AAA           |                                                    |          | DIRT/ROCK                                     | Cravinal Tyra                                                                                                     |
| Top of Pipe/Duct Cov                              |                                         |               | EGELEGELEGE                                        |          | Birtimoon                                     | Ground Type                                                                                                       |
| Top of Pipe/Duct Elevation                        |                                         |               |                                                    |          |                                               |                                                                                                                   |
| Pipe/Duct S                                       |                                         |               |                                                    | _        | CONCRETE                                      | Pipe/Duct Material                                                                                                |
| Bottom Pipe/Duct Cov                              |                                         |               |                                                    |          |                                               |                                                                                                                   |
| Bottom Pipe/Duct Elevation                        | on= <u>N/A</u>                          | HH \          | FAA                                                | _        |                                               |                                                                                                                   |
| Job Number: <u>2254-21-03</u>                     | Prepared B                              | - J           | AM                                                 |          | √ Marker O Northing                           |                                                                                                                   |
| Technician: BRYAN                                 | Date Prepare                            | d: <u>0</u> 4 | 4/01/2022                                          | Location | on: O Easting                                 | :                                                                                                                 |
| Testhole Sketch:                                  |                                         | 11TI          | H STREET                                           |          |                                               |                                                                                                                   |
|                                                   |                                         |               | PRIVATE DRIVE                                      |          | 20, 0, 18 18 18 18 18 18 18 18 18 18 18 18 18 |                                                                                                                   |
| Notes: PHOTO SHOW                                 | /ING UTILITY DEPTH                      |               | 77-9-14                                            | PH       | OTO SHOWING UT                                |                                                                                                                   |
|                                                   |                                         |               |                                                    |          |                                               |                                                                                                                   |