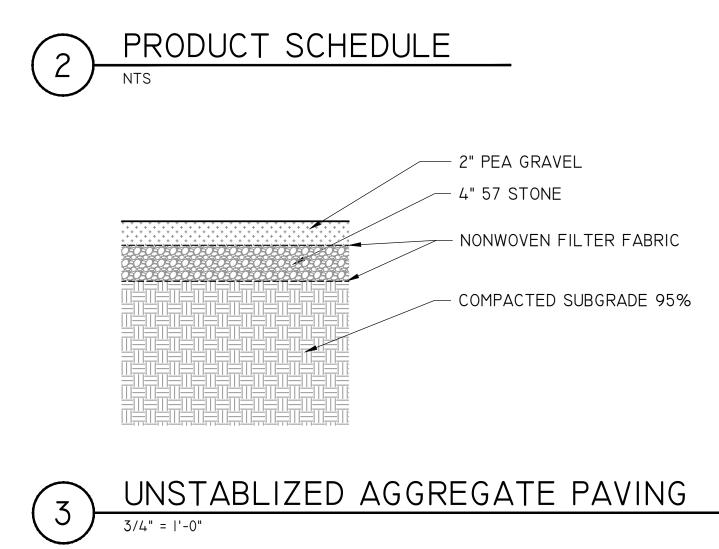

|
| L-3 LED STRIP           | QTRAN 203-367-8777           | BOXA-SW        | N/A                      | N/A                    | REFER TO ELECTRICAL DRAWINGS<br>FOR PRODUCT PART NUMBERS                                                    |                     |
| L-4 PARK LIGHT POLE     | BEGA US 805-684-0533         | 84 875         | POWDERCOATED<br>ALUMINUM | STAINLESS STEEL        | REFER TO ELECTRICAL DRAWINGS<br>FOR PRODUCT PART NUMBERS                                                    | 10                  |
| L-5 POWER PEDESTAL      | LANDSCAPE FORMS 800-430-6209 | POWER PEDESTAL | POWDERCOATED<br>ALUMINUM | SILVER                 | 2 GANG I DUPLEX GFCI & I<br>4-PORT USB OUTLET (IGIU).<br>INSTALL PER MFR. INSTRUCTIONS                      | 3 OR ADD ALT #2A: 1 |



| ١. | PROVIDE MOC  |
|----|--------------|
|    | LANDSCAPE A  |
|    | APPROVAL PR  |
| 2. | ALL METAL IS |
| 3. | ALL METAL-T  |
| 0. | OTHERWISE IN |
| ,  |              |
| 4. | GRIND SMOOT  |
|    | PRIOR TO FIN |
| 5. | WELDING AND  |
| 6. | REFER TO WR  |
| 7. | NAMED PRODU  |
|    | TO MEET OR   |
|    | PERMITTED O  |
|    | SECTION 0160 |
|    | SECTION 0100 |
|    |              |
|    |              |

|