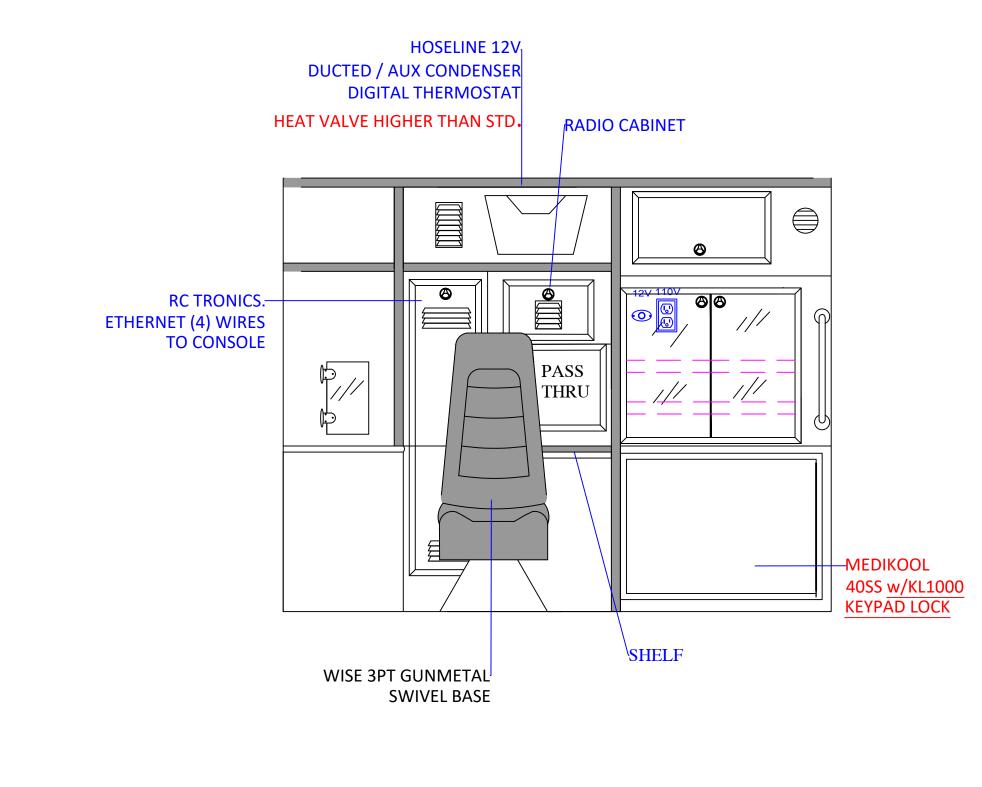

WO#6

|       |      | BUL      | LOCH | COUN   | ITY |      |          |
|-------|------|----------|------|--------|-----|------|----------|
|       |      | V        | VORK | ORDE   | २   |      |          |
| B     | PART | FR       |      | NTERIO | DR  |      | REVISION |
| SCALE |      | DRAWN BY |      |        |     | DATE |          |
|       |      |          |      |        |     |      |          |