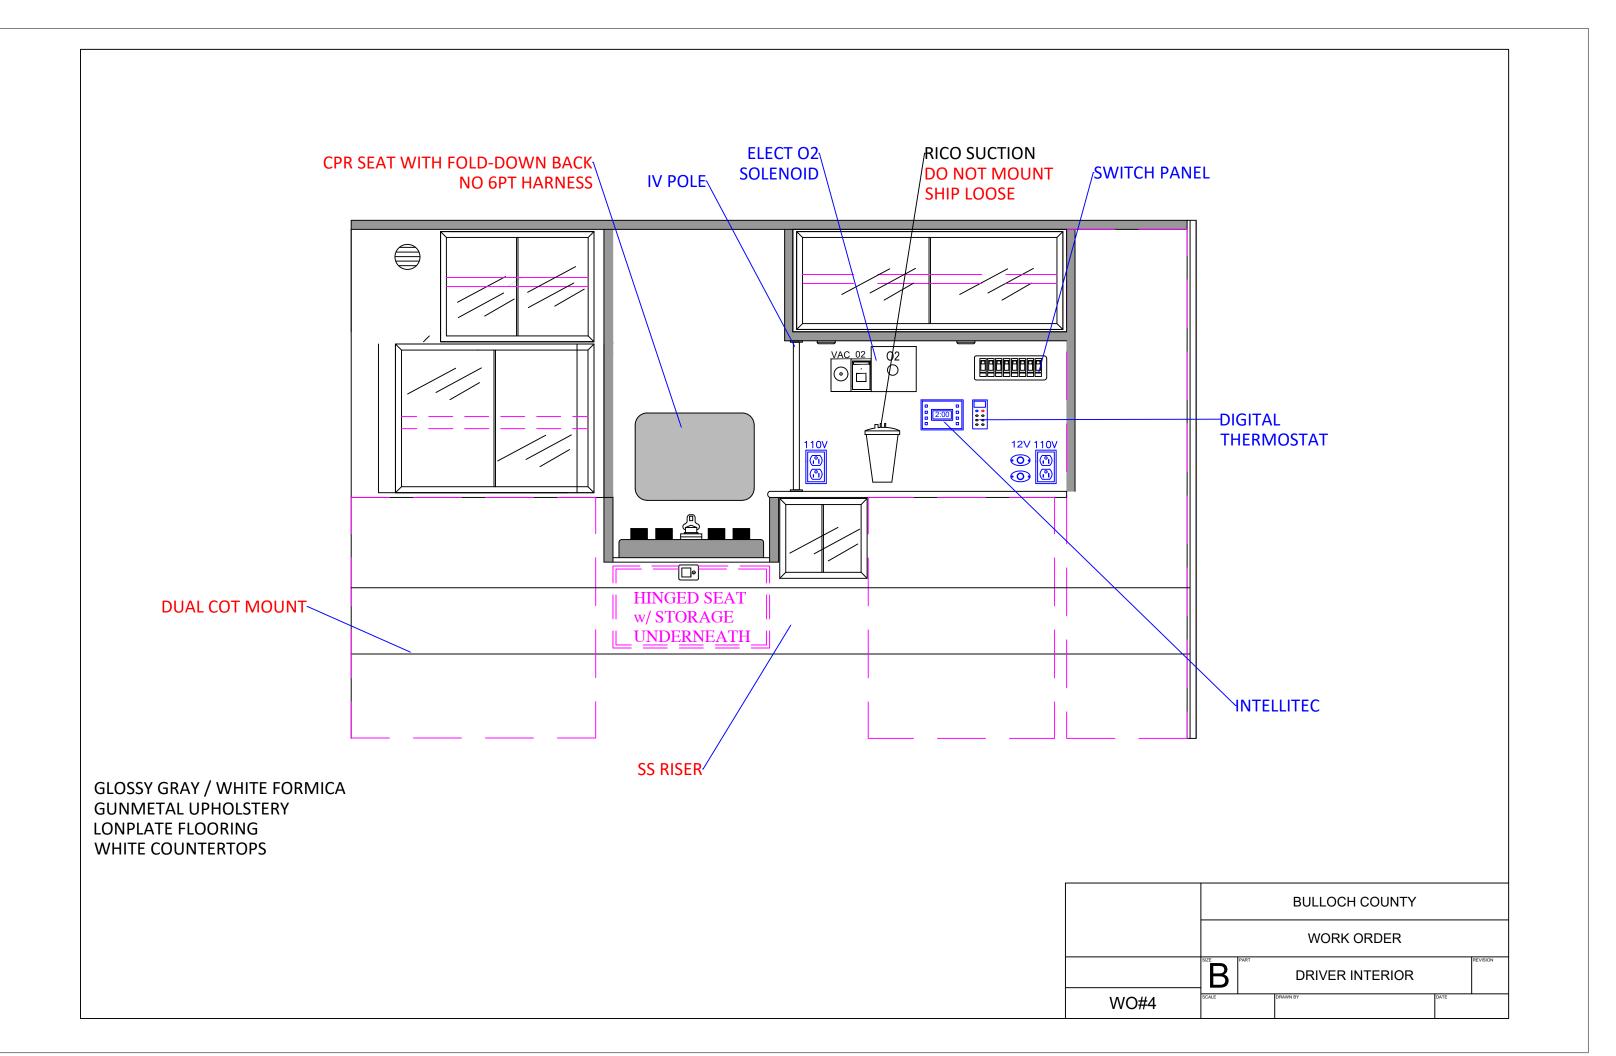

WO#6

|       |      | BUL      | LOCH | COUN   | ITY |      |          |
|-------|------|----------|------|--------|-----|------|----------|
|       |      | V        | VORK | ORDE   | २   |      |          |
| B     | PART | FR       |      | NTERIO | DR  |      | REVISION |
| SCALE |      | DRAWN BY |      |        |     | DATE |          |
|       |      |          |      |        |     |      |          |