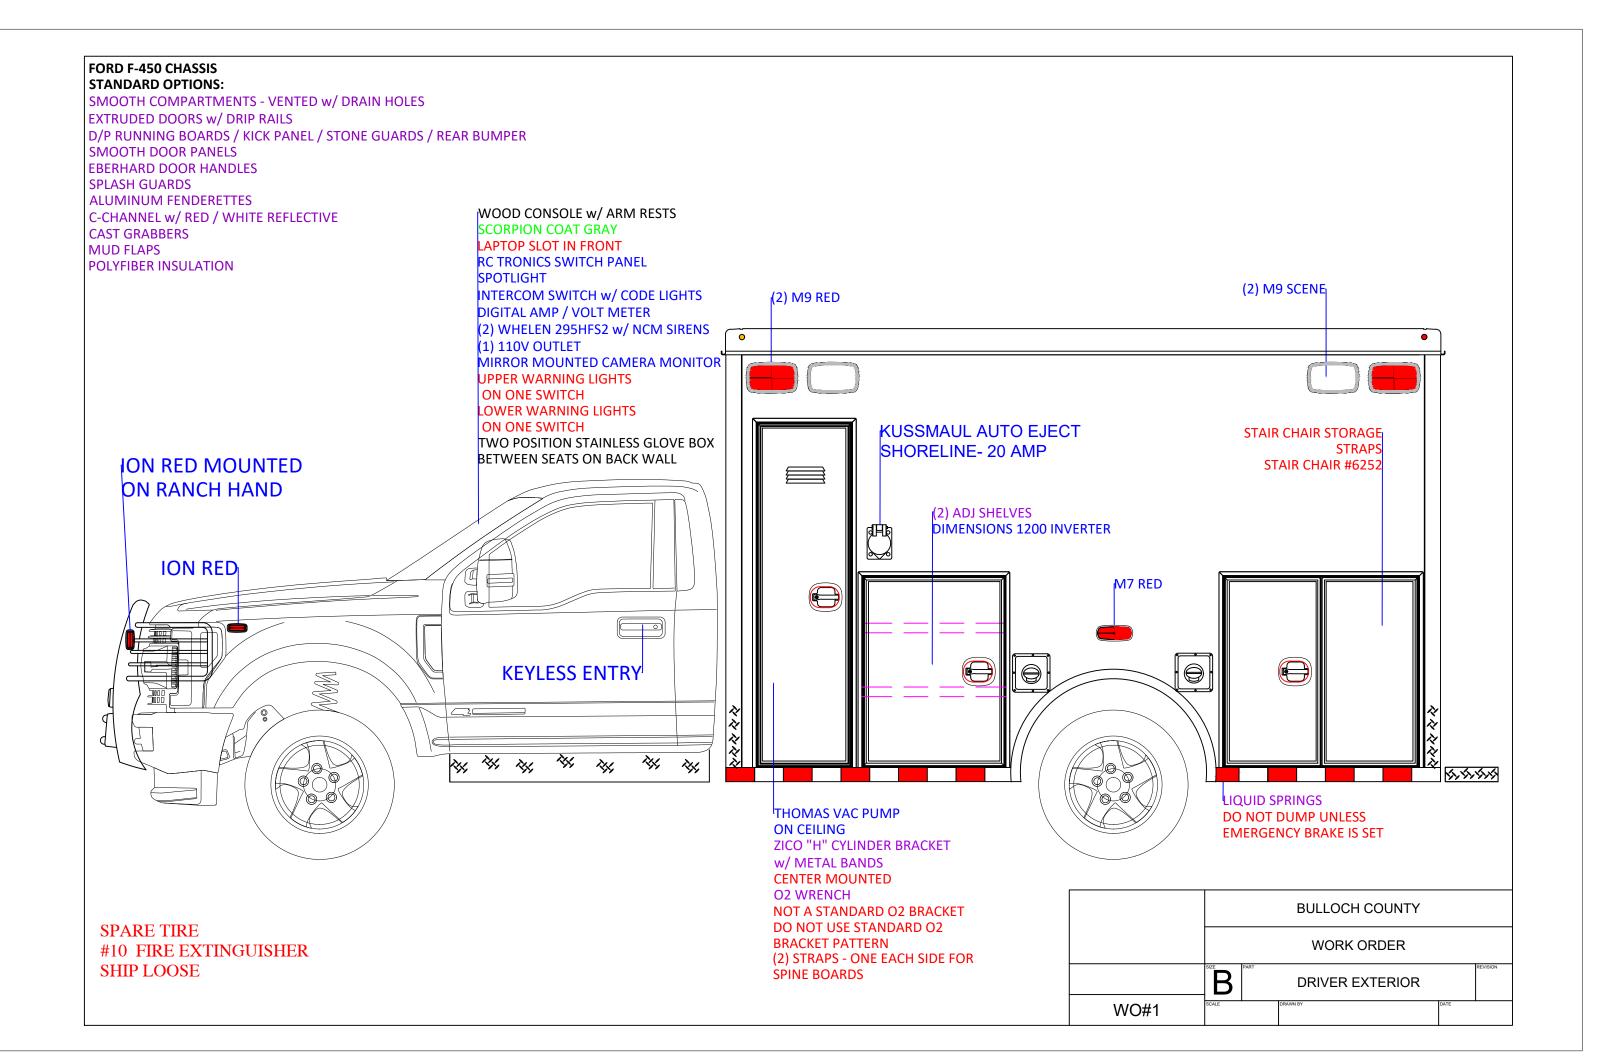

| M6 L<br>BRAH<br>TURI<br>BACH | KE<br>N |         |      |     |      |      |      |      |          |   |  |
|------------------------------|---------|---------|------|-----|------|------|------|------|----------|---|--|
|                              |         |         | BULL |     |      |      | r    |      |          | - |  |
| SIZE                         | PART    |         | WC   | ORK | OR   | DER  |      |      | REVISION | - |  |
| B                            |         |         | ONT/ | REA | AR E | XTEF | RIOR |      |          |   |  |
| <br>SCALE                    |         | DRAWN E | DY   |     |      |      |      | DATE |          |   |  |