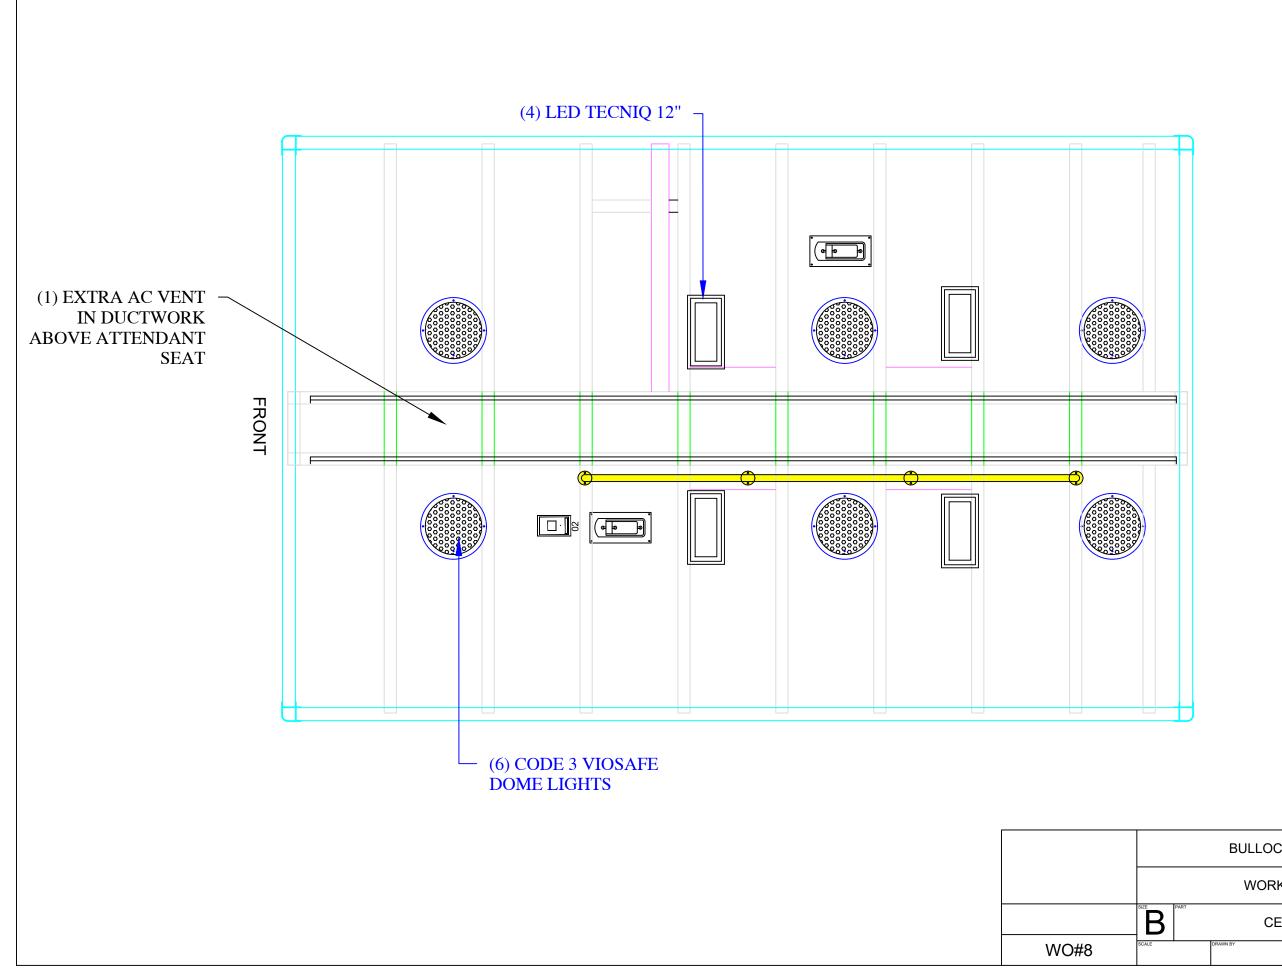

|       | WORK O   | RDER |      |          |
|-------|----------|------|------|----------|
| B     | CEILIN   | ١G   |      | REVISION |
| SCALE | DRAWN BY |      | DATE | •        |
|       |          |      |      |          |