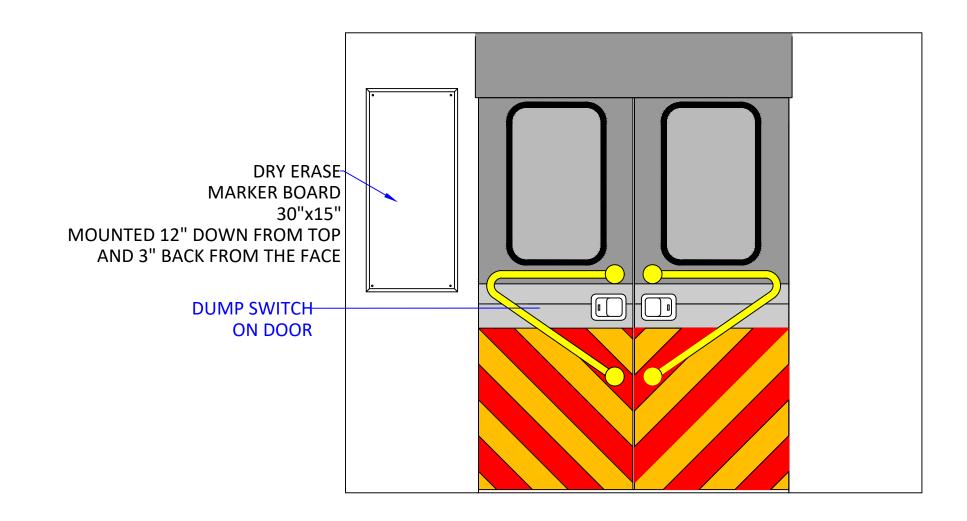

| M6 L<br>BRAH<br>TURI<br>BACH | KE<br>N |         |      |     |      |      |      |      |          |   |  |
|------------------------------|---------|---------|------|-----|------|------|------|------|----------|---|--|
|                              |         |         | BULL |     |      |      | r    |      |          | - |  |
| SIZE                         | PART    |         | WC   | ORK | OR   | DER  |      |      | REVISION | - |  |
| B                            |         |         | ONT/ | REA | AR E | XTEF | RIOR |      |          |   |  |
| <br>SCALE                    |         | DRAWN E | DY   |     |      |      |      | DATE |          |   |  |