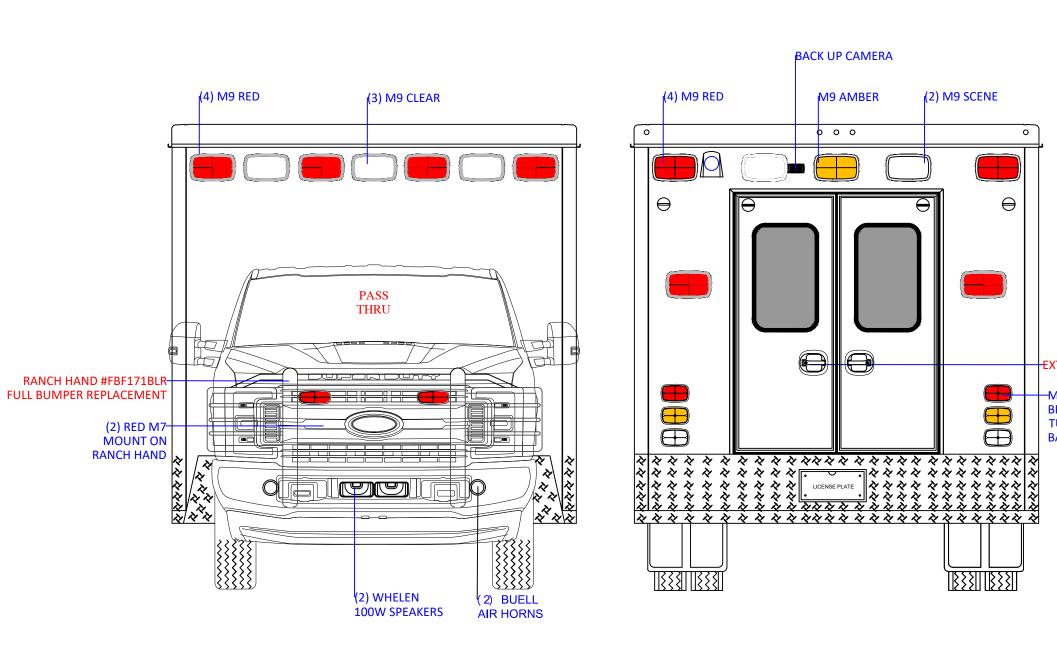

| M6 L<br>BRAH<br>TURI<br>BACH | KE<br>N |         |      |     |      |      |      |      |          |   |  |
|------------------------------|---------|---------|------|-----|------|------|------|------|----------|---|--|
|                              |         |         | BULL |     |      |      | r    |      |          | - |  |
| SIZE                         | PART    |         | WC   | ORK | OR   | DER  |      |      | REVISION | - |  |
| B                            |         |         | ONT/ | REA | AR E | XTEF | RIOR |      |          |   |  |
| <br>SCALE                    |         | DRAWN E | DY   |     |      |      |      | DATE |          |   |  |