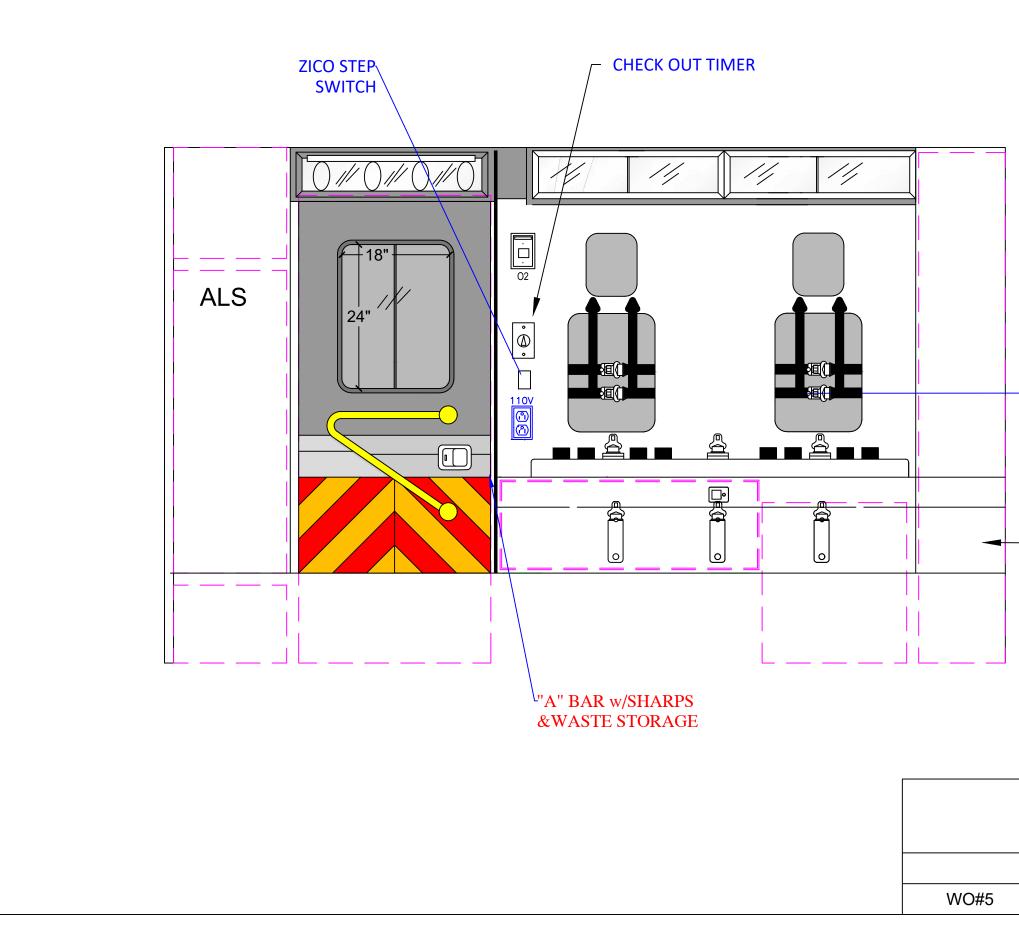

WO#7

|    |      |      | BULLOCH COUNT | Y    |          |
|----|------|------|---------------|------|----------|
|    |      |      | WORK ORDER    |      |          |
| SI | B    | PART | REAR INTERIOR |      | REVISION |
| sc | CALE |      | DRAWN BY      | DATE |          |