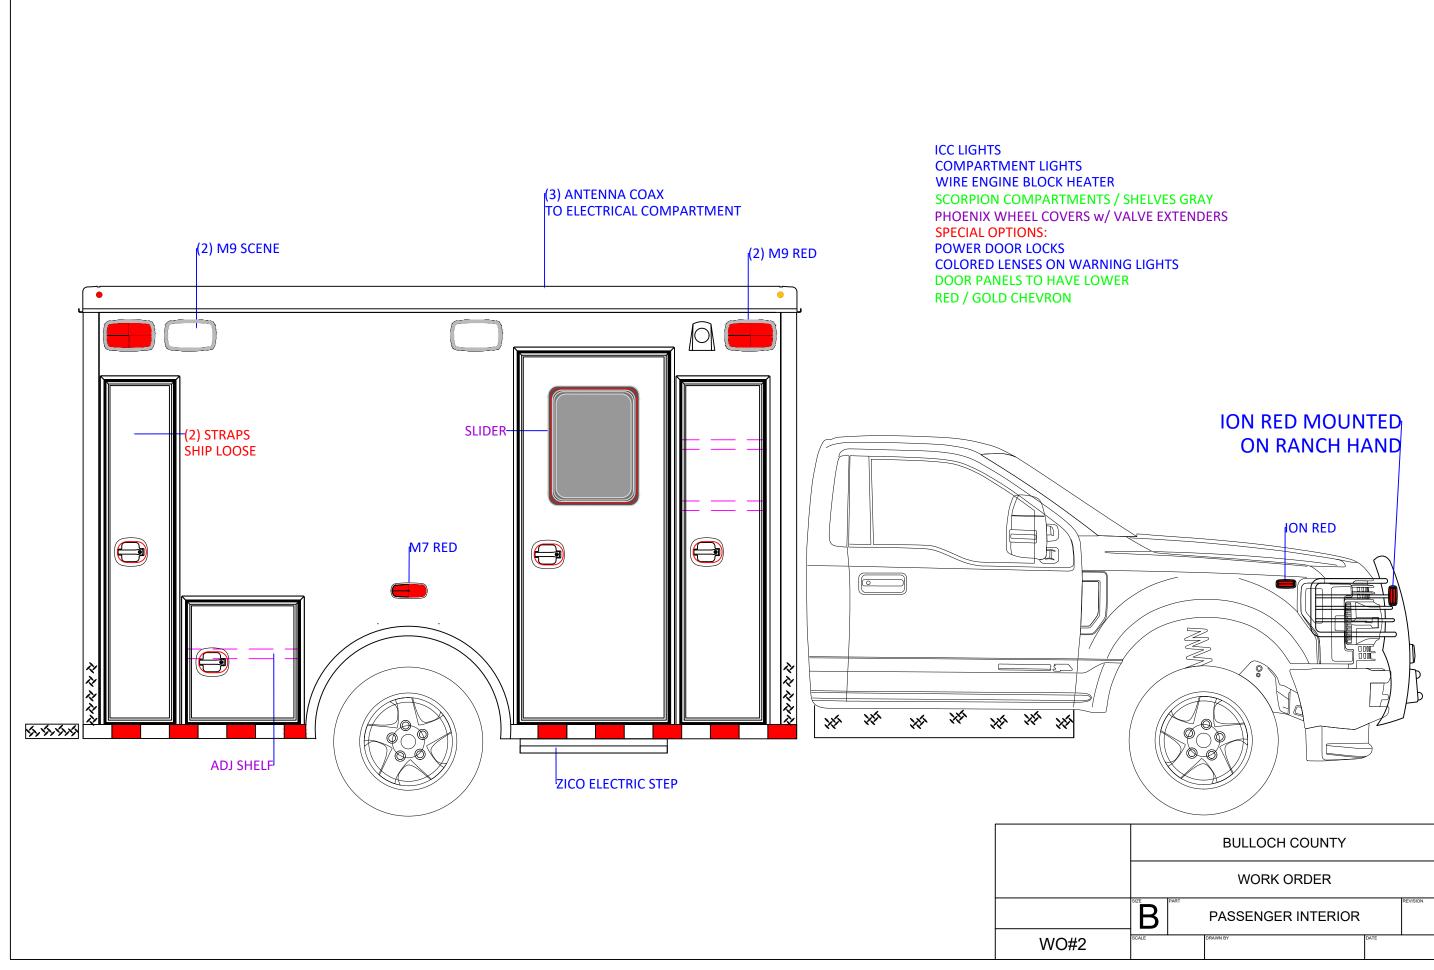

-SOLID CUSHION (2) 6 POINT HARNESS BACK RESTS

- S.S. RISER

|       |     | BULLO | CH COU   | NTY   |      |          |
|-------|-----|-------|----------|-------|------|----------|
|       |     | WOF   | RK ORDE  | R     |      |          |
| B     | F   | ASSEN | GER INTE | ERIOR |      | REVISION |
| SCALE | DRA | WN BY |          |       | DATE | 1        |