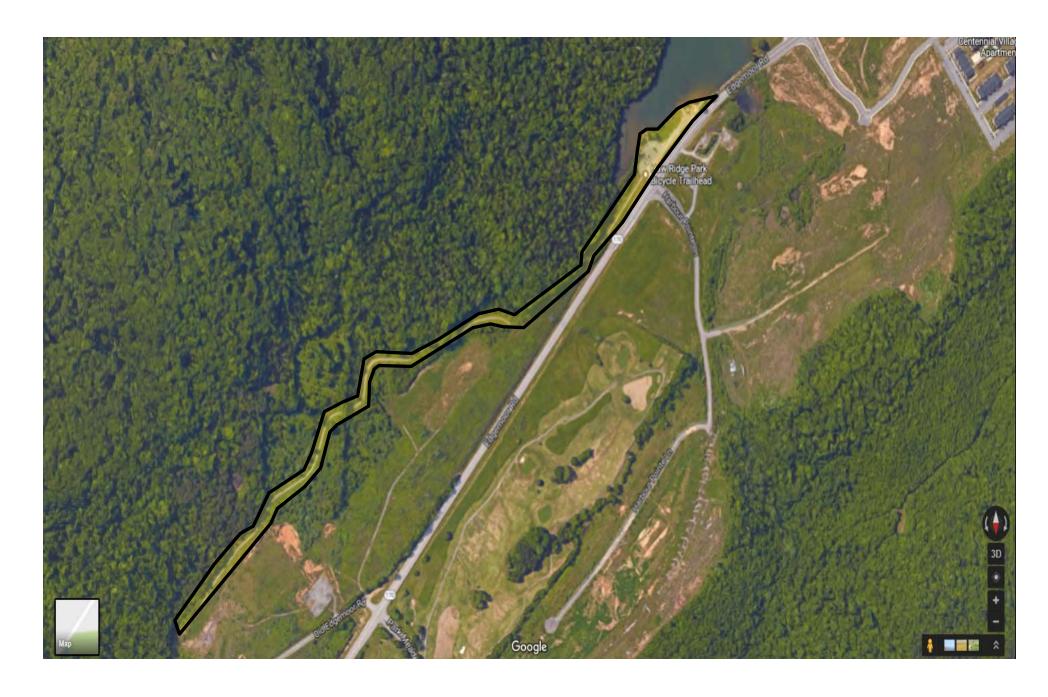

#### BASEBALL COMPLEX

**BRIARCLIFF** 

CEDAR HILL PARK

&

MICHIGAN AVE. TRAILHEAD

**ELM GROVE** 

**ELZA GATE** 

EMORY VALLEY GREENWAY
ALONG EMORY VALLEY ROAD