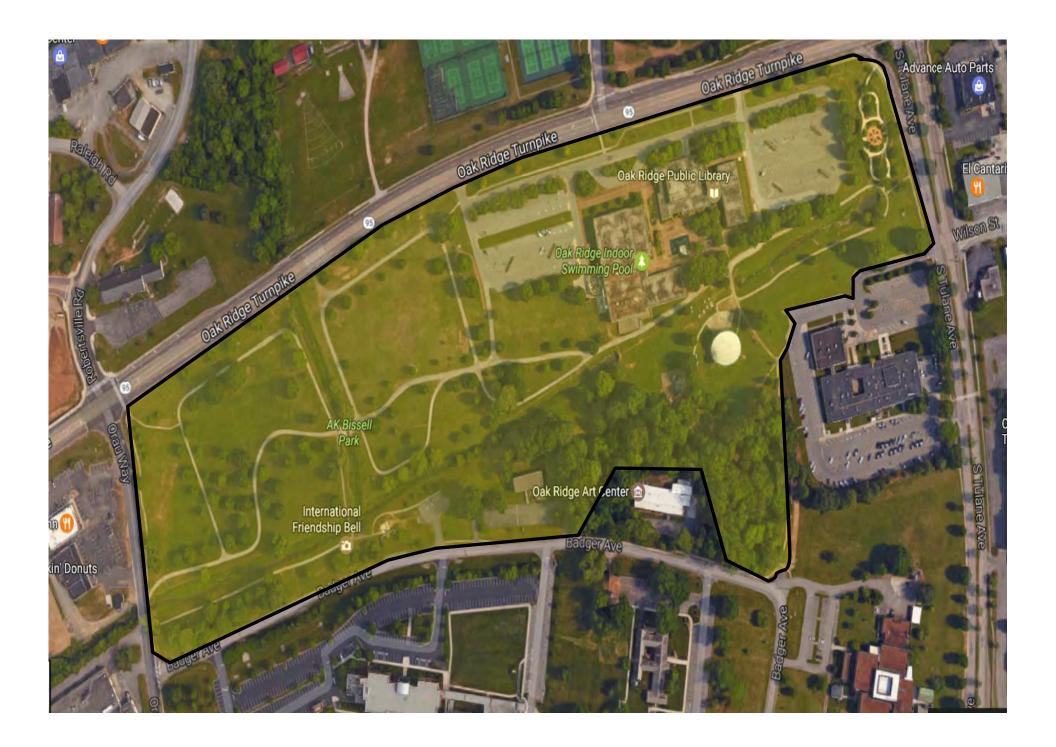

#### BASEBALL COMPLEX

**BRIARCLIFF** 

CEDAR HILL PARK

&

MICHIGAN AVE. TRAILHEAD

**ELM GROVE** 

**ELZA GATE** 

EMORY VALLEY GREENWAY
ALONG EMORY VALLEY ROAD