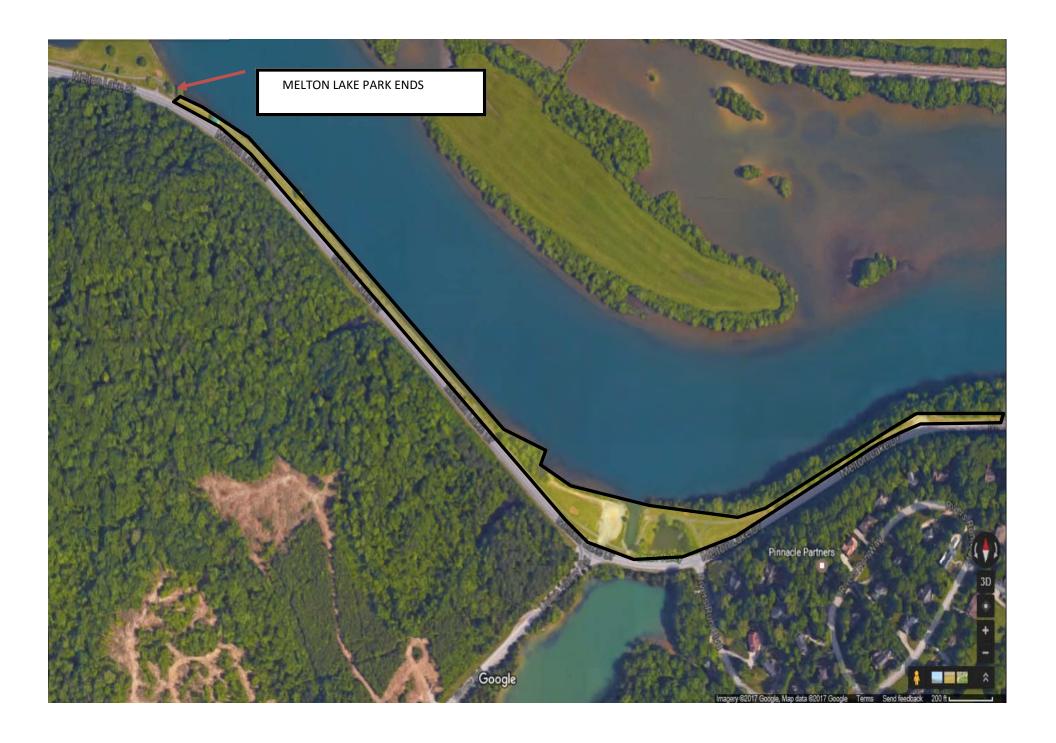

#### JEFFERSON MIDDLE SOFTBALL FIELD

MELTON LAKE PARK

**MILT DICKENS PARKS** 

**MELTON LAKE** 

MELTON LAKE PHASE 4