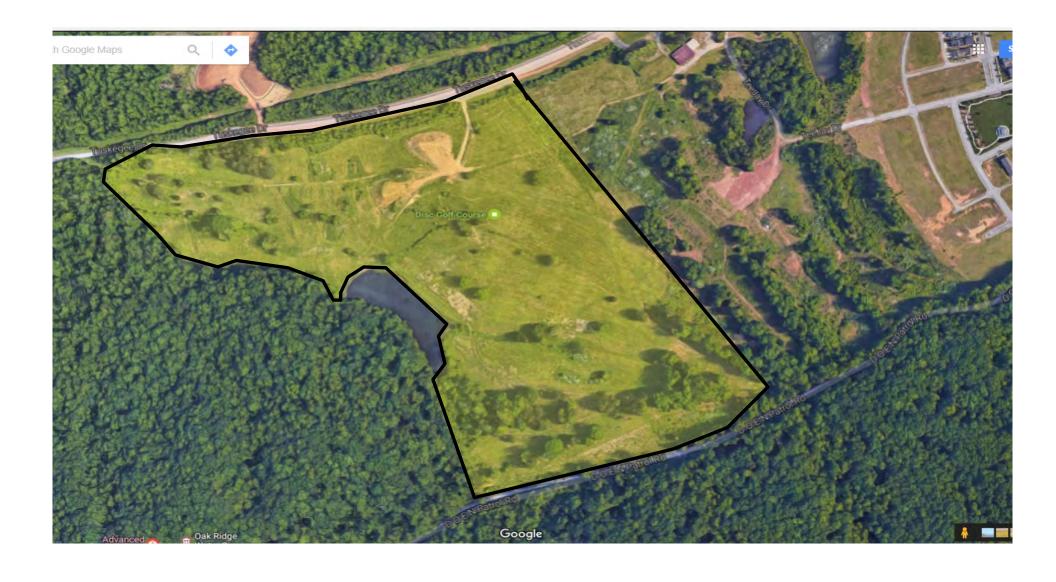

#### GEORGIA AVE. TRAIL HEAD

SOUTH HILLS/GROVES PARK DISC GOLF COURSE

HAW RIDGE PARK