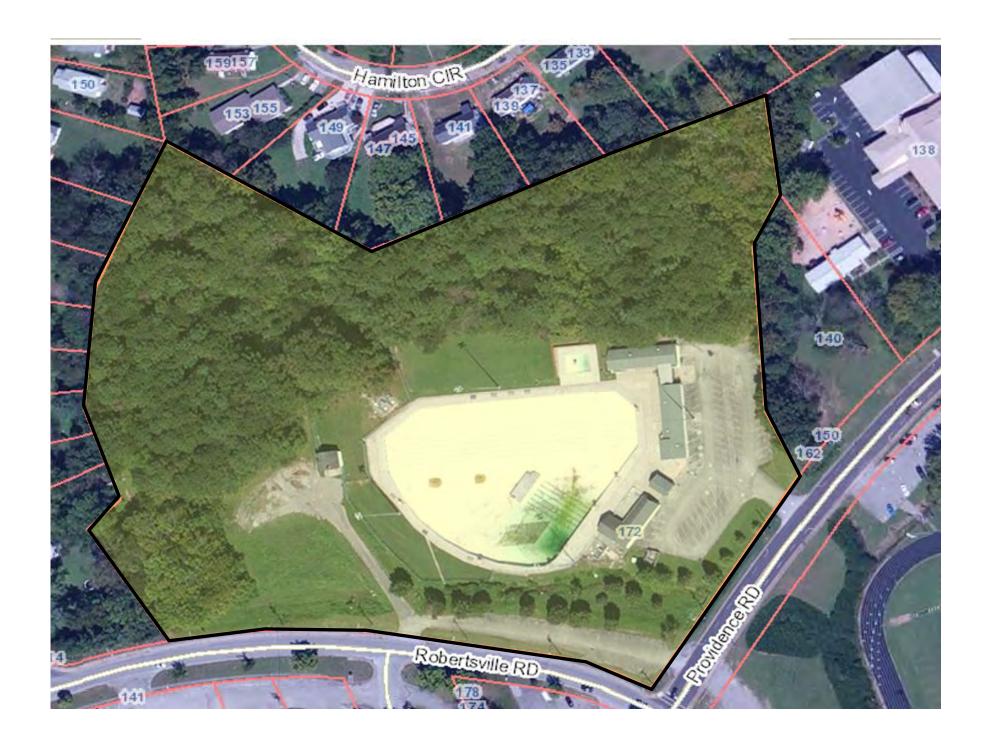

#### BASEBALL COMPLEX







**BRIARCLIFF** 



CEDAR HILL PARK

&

MICHIGAN AVE. TRAILHEAD



**ELM GROVE** 



**ELZA GATE** 



EMORY VALLEY GREENWAY
ALONG EMORY VALLEY ROAD



E.V.G ALONG ROADSIDE 2



**EVG ALONG ROADSIDE 3** 



**EVG ALONG ROADSIDE 4** 



**EVG ALONG ROADSIDE 5** 

















#### EVG INTERAL TRAIL CASCADE I



#### **EVG INTERAL TRAIL CASCADE 2**



## **EVG INTERAL TRAIL CASCADE 3**









#### GEORGIA AVE. TRAIL HEAD



SOUTH HILLS/GROVES PARK DISC GOLF COURSE



HAW RIDGE PARK



#### **HIGHLAND VIEW**



#### JACKSON SQUARE TENNIS COURTS



#### JEFFERSON MIDDLE SOFTBALL FIELD





MELTON LAKE PARK



**MILT DICKENS PARKS** 



**MELTON LAKE** 





















MELTON LAKE PHASE 4



## OAK RIDGE HIGH SCHOOL TENNIS COURTS





PINEWOOD/ENERGY SOLUTIONS



SCARBOR BUSH HOG AREA



## SCARBORO COMMUNITY CENTER



SCARBORO FIELD PARCEL 411 & SCARBORO



**SOLWAY**