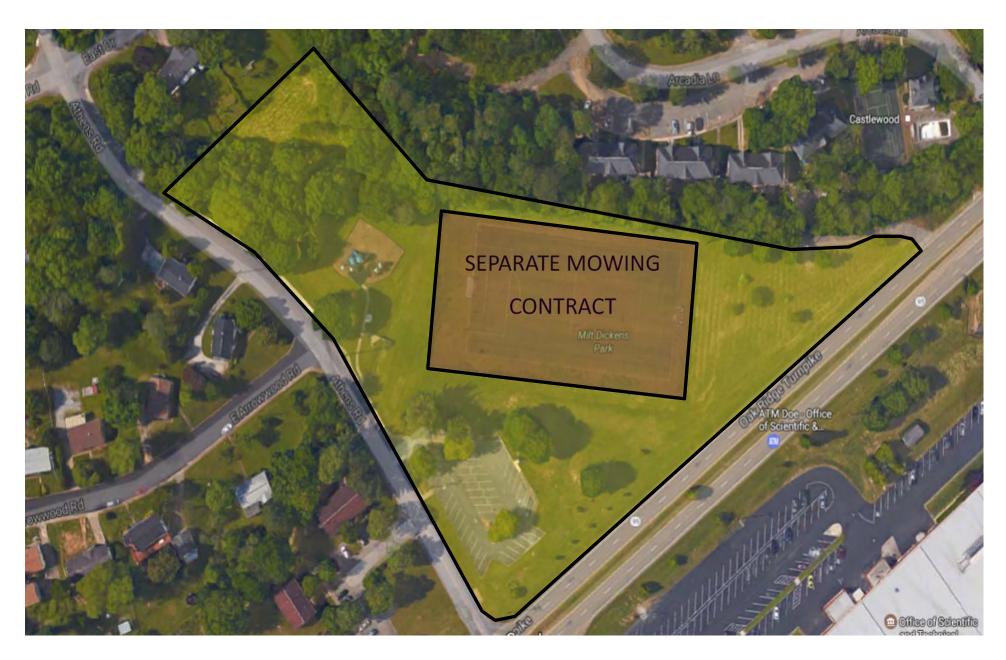

#### JEFFERSON MIDDLE SOFTBALL FIELD

MELTON LAKE PARK

**MILT DICKENS PARKS** 

**MELTON LAKE** 

MELTON LAKE PHASE 4