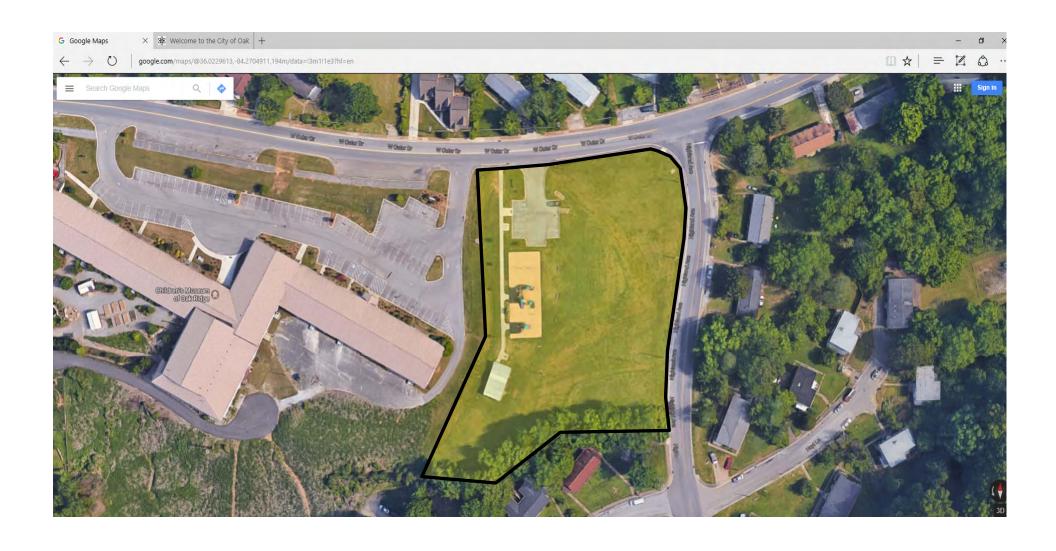

#### BASEBALL COMPLEX







**BRIARCLIFF** 



CEDAR HILL PARK

&

MICHIGAN AVE. TRAILHEAD



**ELM GROVE** 



**ELZA GATE** 



EMORY VALLEY GREENWAY
ALONG EMORY VALLEY ROAD



E.V.G ALONG ROADSIDE 2



**EVG ALONG ROADSIDE 3** 



**EVG ALONG ROADSIDE 4** 



**EVG ALONG ROADSIDE 5** 

















#### EVG INTERAL TRAIL CASCADE I



#### **EVG INTERAL TRAIL CASCADE 2**



## **EVG INTERAL TRAIL CASCADE 3**









#### GEORGIA AVE. TRAIL HEAD



SOUTH HILLS/GROVES PARK DISC GOLF COURSE



HAW RIDGE PARK



#### **HIGHLAND VIEW**



#### JACKSON SQUARE TENNIS COURTS



#### JEFFERSON MIDDLE SOFTBALL FIELD





MELTON LAKE PARK



**MILT DICKENS PARKS** 



**MELTON LAKE** 





















MELTON LAKE PHASE 4



## OAK RIDGE HIGH SCHOOL TENNIS COURTS





PINEWOOD/ENERGY SOLUTIONS



SCARBOR BUSH HOG AREA



## SCARBORO COMMUNITY CENTER



SCARBORO FIELD PARCEL 411 & SCARBORO



**SOLWAY**