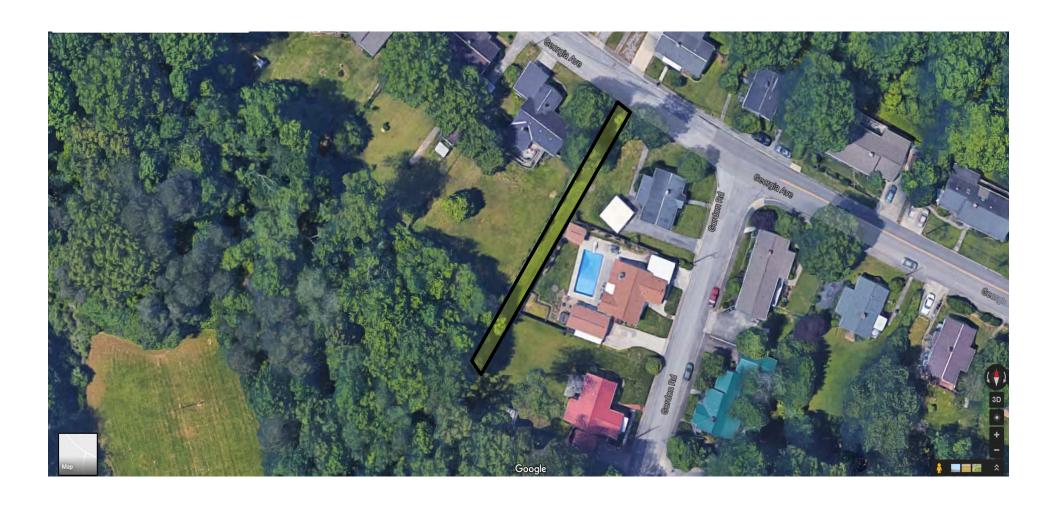

#### GEORGIA AVE. TRAIL HEAD

SOUTH HILLS/GROVES PARK DISC GOLF COURSE

HAW RIDGE PARK