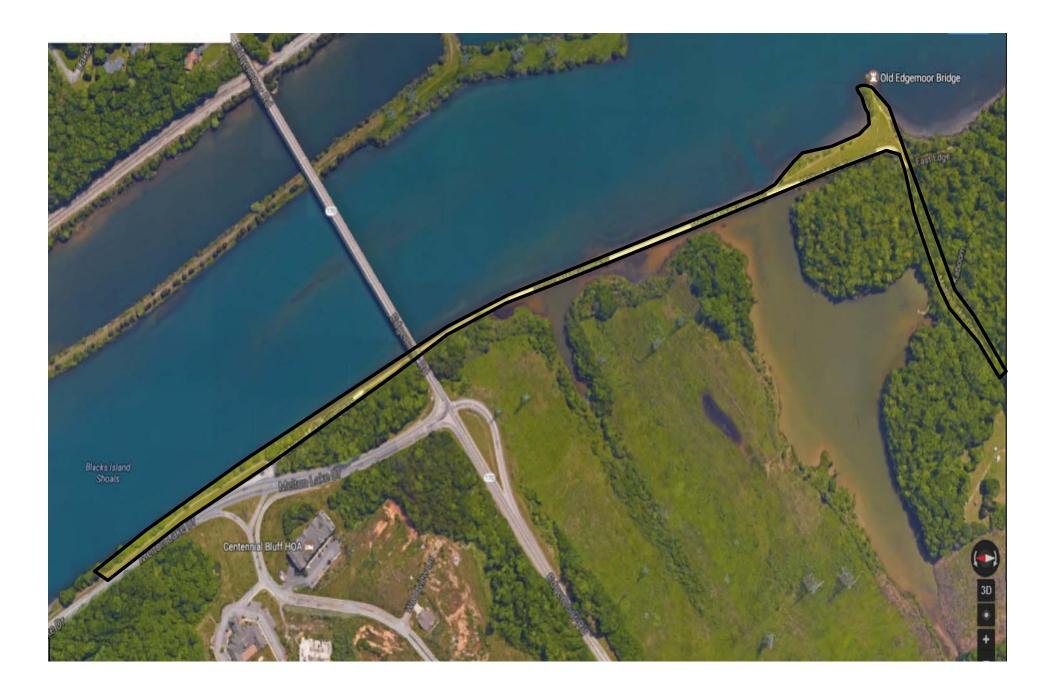

#### JEFFERSON MIDDLE SOFTBALL FIELD

MELTON LAKE PARK

**MILT DICKENS PARKS** 

**MELTON LAKE** 

MELTON LAKE PHASE 4