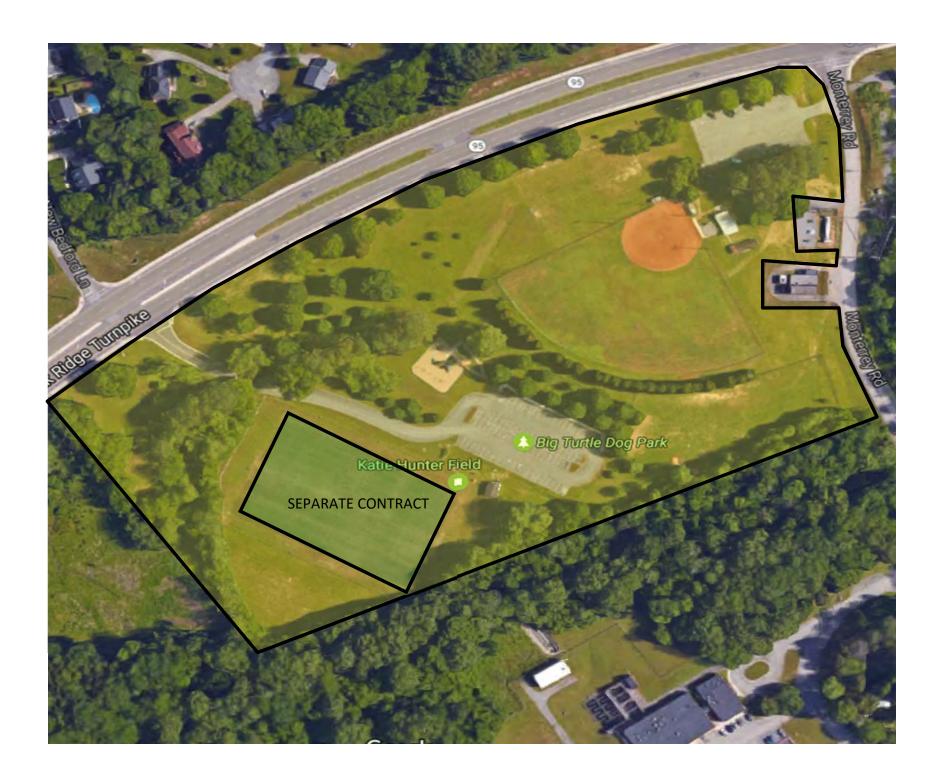

#### BASEBALL COMPLEX

**BRIARCLIFF** 

CEDAR HILL PARK

&

MICHIGAN AVE. TRAILHEAD

**ELM GROVE** 

**ELZA GATE** 

EMORY VALLEY GREENWAY
ALONG EMORY VALLEY ROAD