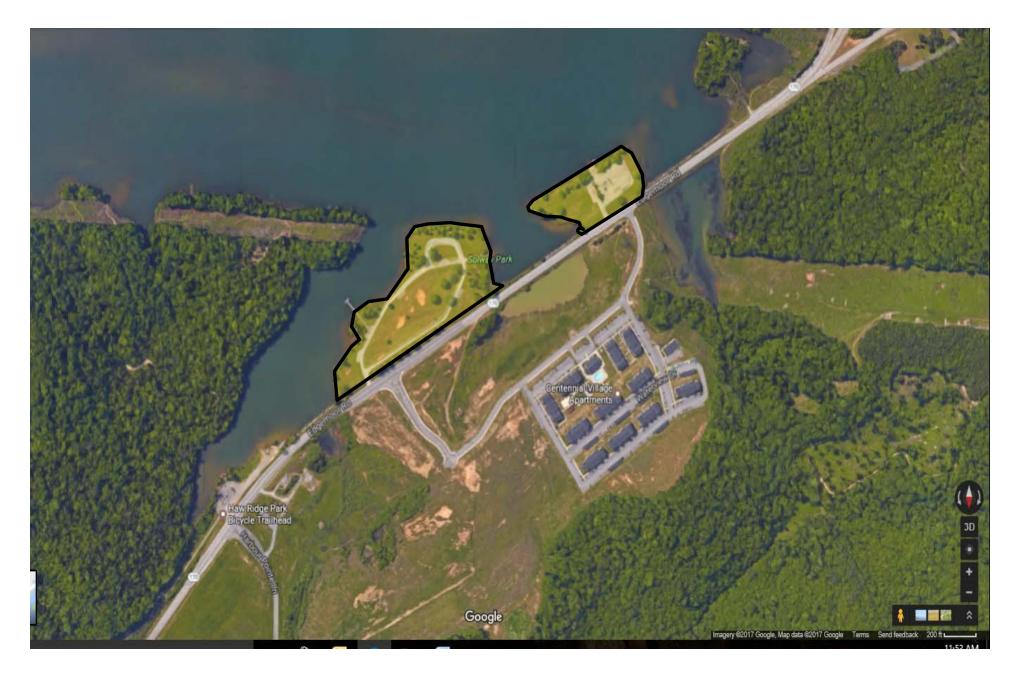

ROVE** 



**ELZA GATE** 



EMORY VALLEY GREENWAY
ALONG EMORY VALLEY ROAD



E.V.G ALONG ROADSIDE 2



**EVG ALONG ROADSIDE 3** 



**EVG ALONG ROADSIDE 4** 



**EVG ALONG ROADSIDE 5** 

















#### EVG INTERAL TRAIL CASCADE I



#### **EVG INTERAL TRAIL CASCADE 2**



## **EVG INTERAL TRAIL CASCADE 3**









#### GEORGIA AVE. TRAIL HEAD



SOUTH HILLS/GROVES PARK DISC GOLF COURSE



HAW RIDGE PARK



#### **HIGHLAND VIEW**



#### JACKSON SQUARE TENNIS COURTS



#### JEFFERSON MIDDLE SOFTBALL FIELD





MELTON LAKE PARK



**MILT DICKENS PARKS** 



**MELTON LAKE** 





















MELTON LAKE PHASE 4



## OAK RIDGE HIGH SCHOOL TENNIS COURTS





PINEWOOD/ENERGY SOLUTIONS



SCARBOR BUSH HOG AREA



## SCARBORO COMMUNITY CENTER



SCARBORO FIELD PARCEL 411 & SCARBORO



**SOLWAY**