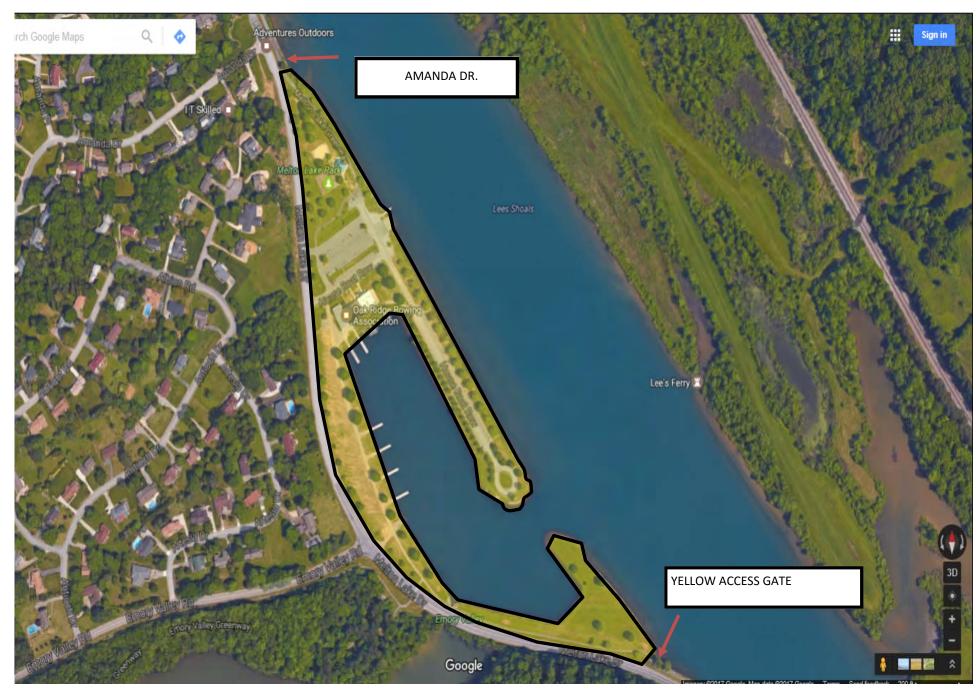

#### JEFFERSON MIDDLE SOFTBALL FIELD

MELTON LAKE PARK

**MILT DICKENS PARKS** 

**MELTON LAKE** 

MELTON LAKE PHASE 4