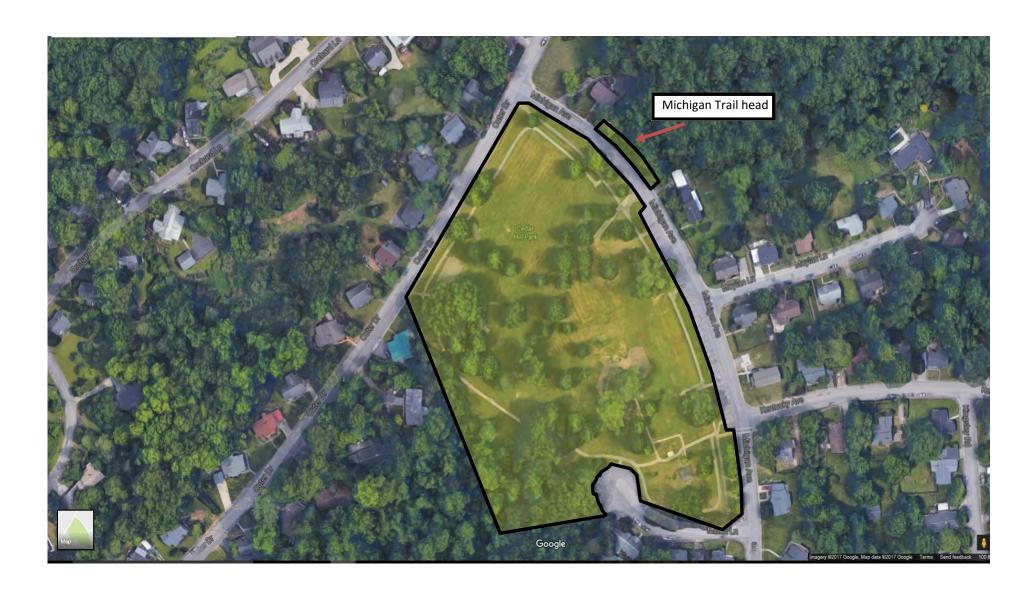

#### BASEBALL COMPLEX

**BRIARCLIFF** 

CEDAR HILL PARK

&

MICHIGAN AVE. TRAILHEAD

**ELM GROVE** 

**ELZA GATE** 

EMORY VALLEY GREENWAY
ALONG EMORY VALLEY ROAD