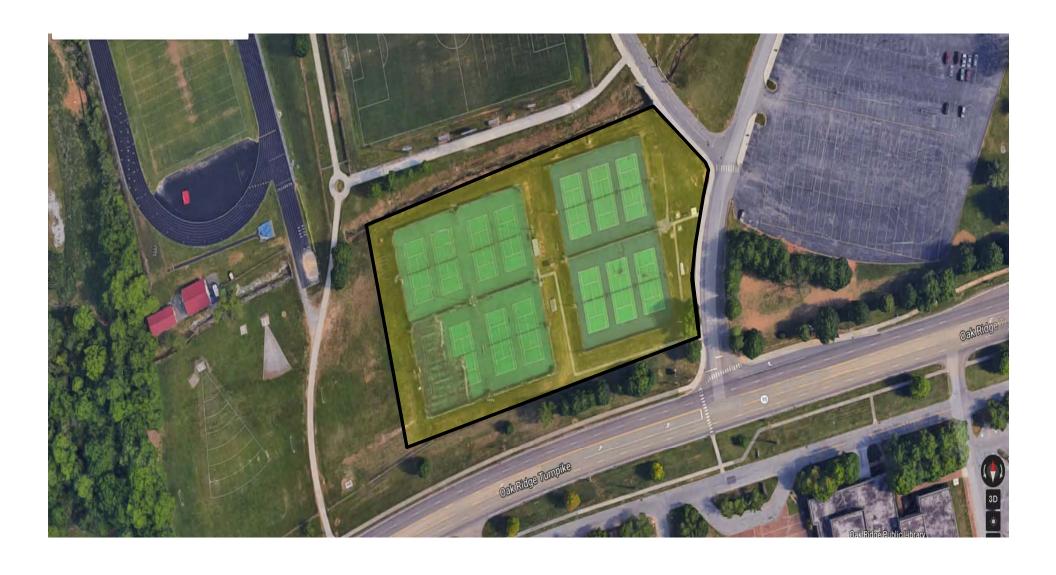

## OAK RIDGE HIGH SCHOOL TENNIS COURTS

PINEWOOD/ENERGY SOLUTIONS

SCARBOR BUSH HOG AREA