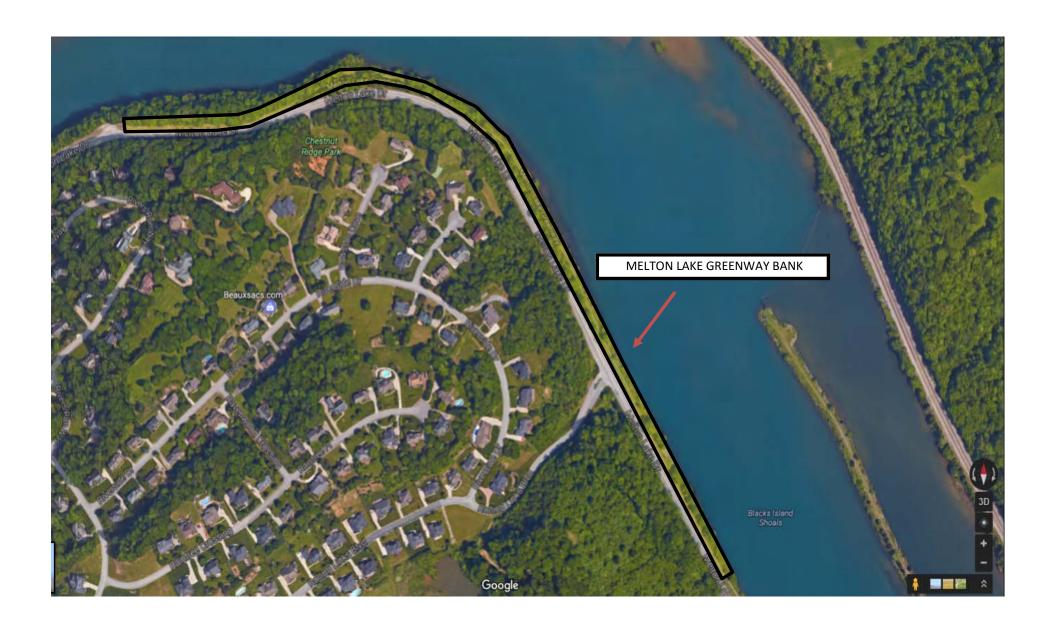

#### JEFFERSON MIDDLE SOFTBALL FIELD

MELTON LAKE PARK

**MILT DICKENS PARKS** 

**MELTON LAKE** 

MELTON LAKE PHASE 4