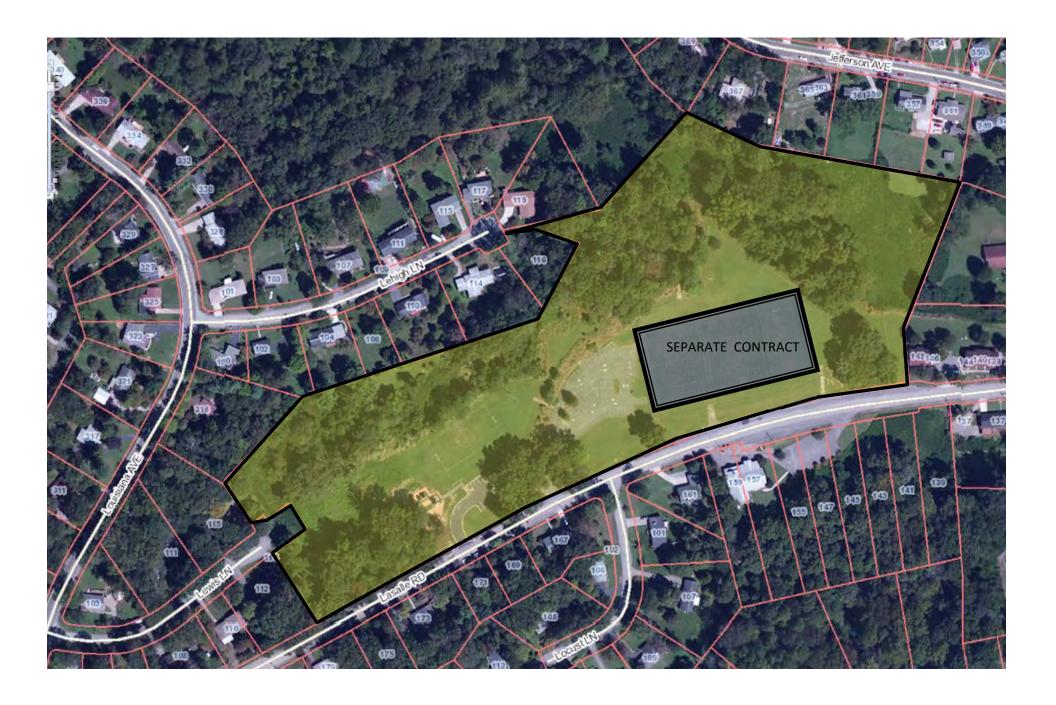

#### BASEBALL COMPLEX

**BRIARCLIFF** 

CEDAR HILL PARK

&

MICHIGAN AVE. TRAILHEAD

**ELM GROVE** 

**ELZA GATE** 

EMORY VALLEY GREENWAY
ALONG EMORY VALLEY ROAD