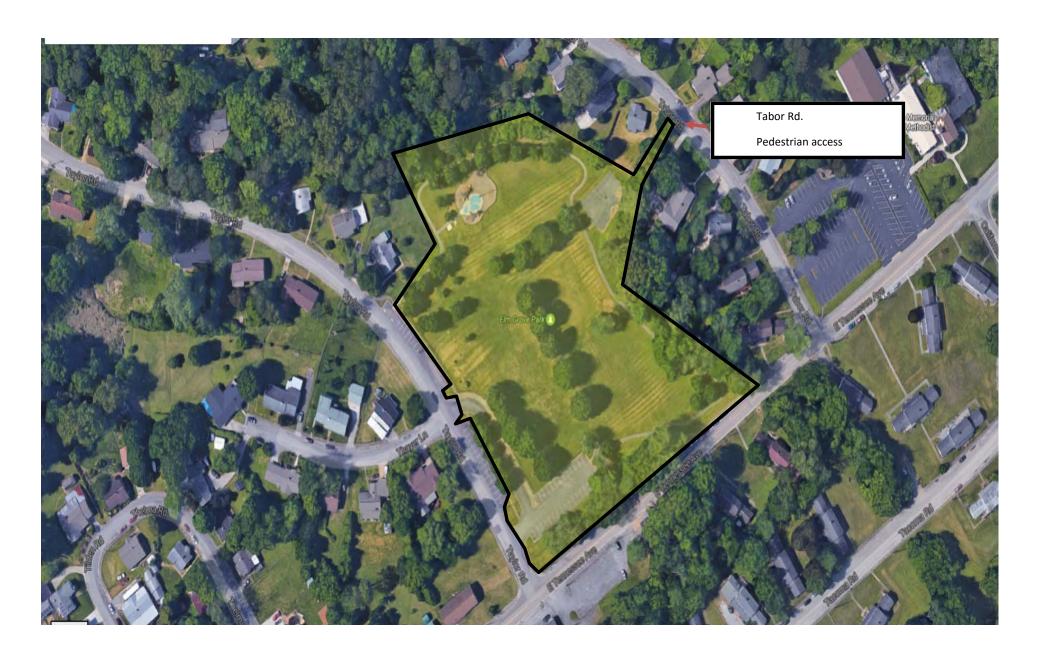

#### BASEBALL COMPLEX

**BRIARCLIFF** 

CEDAR HILL PARK

&

MICHIGAN AVE. TRAILHEAD

**ELM GROVE** 

**ELZA GATE** 

EMORY VALLEY GREENWAY
ALONG EMORY VALLEY ROAD