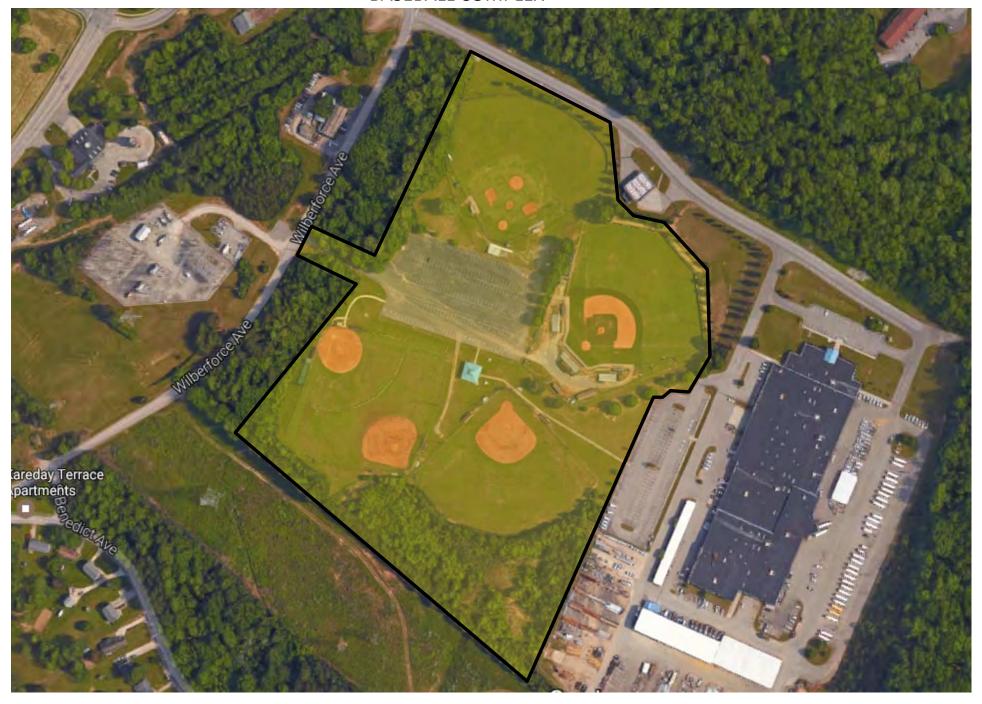

#### BASEBALL COMPLEX

**BRIARCLIFF** 

CEDAR HILL PARK

&

MICHIGAN AVE. TRAILHEAD

**ELM GROVE** 

**ELZA GATE** 

EMORY VALLEY GREENWAY
ALONG EMORY VALLEY ROAD