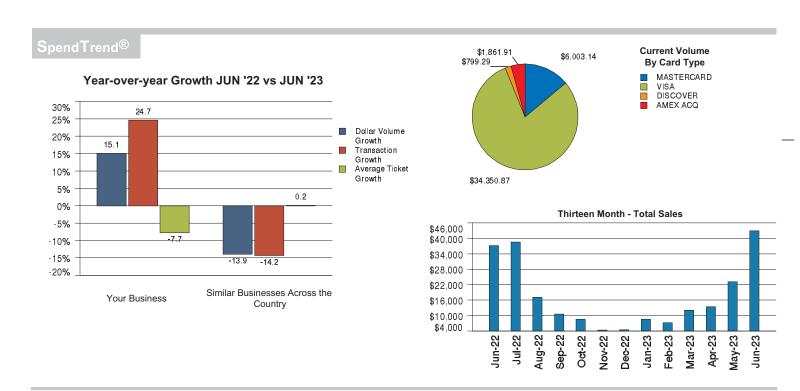

s Included | 1                               |
| Customer Service   | Website - www.businesstrack.com |
|                    | Phone - 1-855-599-4656          |

| SUMI | MARY  | An overview of account activity for the statement period. |             |
|------|-------|-----------------------------------------------------------|-------------|
| Page | 2     | Total Amount Submitted                                    | \$43,015.21 |
| Page | 3     | Chargebacks/Reversals                                     | 0.00        |
| Page | 3     | Adjustments                                               | 0.00        |
| Page | 3     | Fees                                                      | -\$1,413.44 |
| Tota | al Am | ount Processed                                            | \$41,601.77 |



Merchant Number 958165591883 Customer Service

Website - www.businesstrack.com

Phone - 1-855-599-4656

Page 2 of 6

Statement Period 06/01/23 - 06/30/23

#### **IMPORTANT INFORMATION ABOUT YOUR ACCOUNT**

Thank you for being a TD Merchant Solutions Customer. Did you know one of the perks of being a TD Merchant Solutions customer, is when you open a new or upgrade an existing account to the TD Business Premier Checking Account, your monthly maintenance fee is waived on your business checking account? For Merchants who haven't taken advantage of the perks of the TD Business Premier Checking, please contact us at 1-800-493-7562 for a complimentary review of your TD Checking Account relationship.

| Date<br>Submitted | Submitted<br>Amount | Chargebacks/<br>Reversals | Adju stme nts | Fees