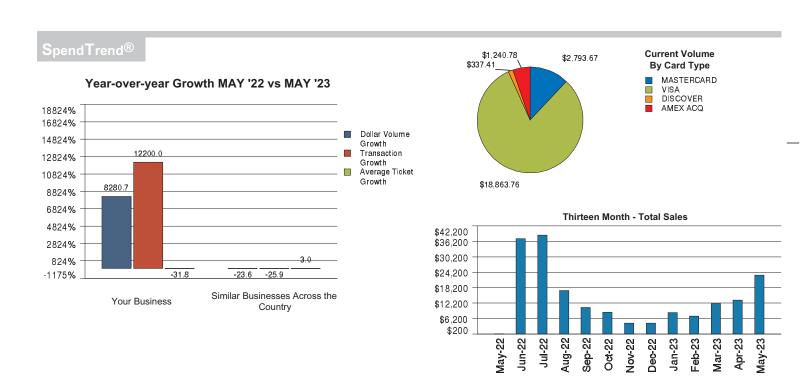

ations Included | 1                                                         |
| Customer Service   | Website - www.businesstrack.com<br>Phone - 1-855-599-4656 |

| SUMI | MARY  | An overview of account activity for the statement period. |             |
|------|-------|-----------------------------------------------------------|-------------|
| Page | 2     | Total Amount Submitted                                    | \$23,235.62 |
| Page | 3     | Chargebacks/Reversals                                     | 0.00        |
| Page | 3     | Adjustments                                               | 0.00        |
| Page | 3     | Fees                                                      | -\$693.96   |
| Tota | al Am | ount Processed                                            | \$22,541.66 |



Merchant Number

958165591883

Customer Service

Website - www.businesstrack.com

Phone - 1-855-599-4656

Page 2 of 5

Statement Period

05/01/23 - 05/31/23

#### SUMMARY BY DAY

| Date<br>Submitted | Submitted<br>Amount | Chargebacks/<br>Reversals | Adju stments | Fees      | Amount<br>Processed |
|-------------------|---------------------|---------------------------|--------------|-----------|---------------------|
| 05/01/23          | \$484.43            | 0.00                      | 0.00         | 0.00      | \$484.43            |
| 05/02/23          | \$113.42            | 0.00                      | 0.00         | 0.00      | \$113.42            |
| 05/03/23          | \$202.77            | 0.00                      | 0.00         | 0.00      | \$202.77            |
| 05/04/23