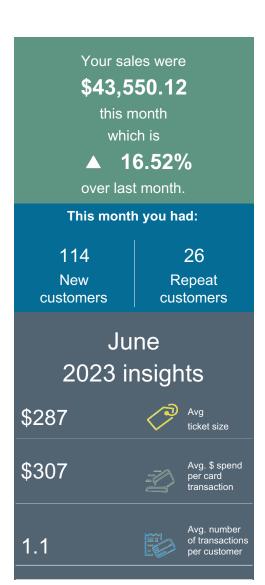

| Historical Summary |                              |                                   |                                 |                    |                      |                            |
|--------------------|------------------------------|-----------------------------------|---------------------------------|--------------------|----------------------|----------------------------|
| Period             | Average<br>Ledger<br>Balance | Average<br>Uncollected<br>Balance | Average<br>Collected<br>Balance | Earnings<br>Credit | Analyzed<br>Services | Service<br>Charges<br>Paid |
| June               | \$17,281,840.27              | \$212,658.24                      | \$17,069,182.03                 | \$24,551.56        | \$5,712.22           | \$0.00                     |
| July               | \$19,203,002.60              | \$133,870.32                      | \$19,069,132.28                 | \$28,342.48        | \$5,913.20           | \$0.00                     |
| August             | \$24,773,544.53              | \$145,872.31                      | \$24,627,672.22                 | \$36,604.14        | \$5,464.29           | \$0.00                     |
| September          | \$20,934,120.79              | \$103,025.99                      | \$20,831,094.80                 | \$29,962.53        | \$5,603.89           | \$0.00                     |
| October            | \$18,838,671.68              | \$159,882.36                      | \$18,678,789.32                 | \$27,762.31        | \$5,774.04           | \$0.00                     |
| November           | \$23,737,075.37              | \$81,556.35                       | \$23,655,519.02                 | \$34,025.06        | \$5,433.46           | \$0.00                     |
| December           | \$27,786,544,57              | \$138,690.62                      | \$27.647.853.95                 | \$41,093.04        | \$6,153.56           | \$0.00                     |
| January            | \$20,815,869.49              | \$247,313.68                      | \$20,568,555.81                 | \$30,571.07        | \$5,494.10           | \$0.00                     |
| February           | \$23,917,477.16              | \$151,833.85                      | \$23,765,643.31                 | \$31,904.56        | \$6,191.92           | \$0.00                     |
| March              | \$21,799,028.95              | \$169,705.29                      | \$21,629,323.66                 | \$32,147.69        | \$6,083.92           | \$0.00                     |
| April              | \$21,064,739.28              | \$126,903.99                      | \$20,937,835.29                 | \$30,116.06        | \$5,714.64           | \$0.00                     |
| May                | \$26,040,747.76              | \$127,632.61                      | \$25,913,115.15                 | \$38,514.70        | \$5,855.13           | \$0.00                     |