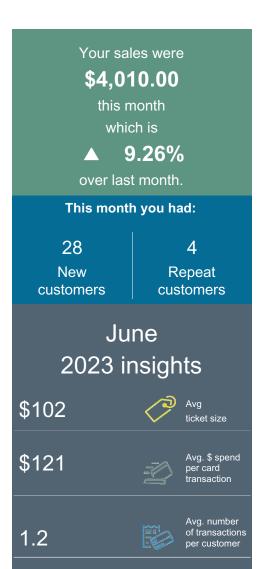

| Historical Summary |                              |                                   |                                 |                    |                      |                            |
|--------------------|------------------------------|-----------------------------------|---------------------------------|--------------------|----------------------|----------------------------|
| Period             | Average<br>Ledger<br>Balance | Average<br>Uncollected<br>Balance | Average<br>Collected<br>Balance | Earnings<br>Credit | Analyzed<br>Services | Service<br>Charges<br>Paid |
| June               | \$17,281,840.27              | \$212,658.24                      | \$17,069,182.03                 | \$24,551.56        | \$5,712.22           | \$0.00                     |
| July               | \$19,203,002.60              | \$133,870.32                      | \$19,069,132.28                 | \$28,342.48        | \$5,913.20           | \$0.00                     |
| August             | \$24,773,544.53              | \$145,872.31                      | \$24,627,672.22                 | \$36,604.14        | \$5,464.29           | \$0.00                     |
| September          | \$20,934,120.79              | \$103,025.99                      | \$20,831,094.80                 | \$29,962.53        | \$5,603.89           | \$0.00                     |
| October            | \$18,838,671.68              | \$159,882.36                      | \$18,678,789.32                 | \$27,762.31        | \$5,774.04           | \$0.00                     |
| November           | \$23,737,075.37              | \$81,556.35                       | \$23,655,519.02                 | \$34,025.06        | \$5,433.46           | \$0.00                     |
| December           | \$27,786,544,57              | \$138,690.62                      | \$27.647.853.95                 | \$41,093.04        | \$6,153.56           | \$0.00                     |
| January            | \$20,815,869.49              | \$247,313.68                      | \$20,568,555.81                 | \$30,571.07        | \$5,494.10           | \$0.00                     |
| February           | \$23,917,477.16              | \$151,833.85                      | \$23,765,643.31                 | \$31,904.56        | \$6,191.92           | \$0.00                     |
| March              | \$21,799,028.95              | \$169,705.29                      | \$21,629,323.66                 | \$32,147.69        | \$6,083.92           | \$0.00                     |
| April              | \$21,064,739.28              | \$126,903.99                      | \$20,937,835.29                 | \$30,116.06        | \$5,714.64           | \$0.00                     |
| May                | \$26,040,747.76              | \$127,632.61                      | \$25,913,115.15                 | \$38,514.70        | \$5,855.13           | \$0.00                     |