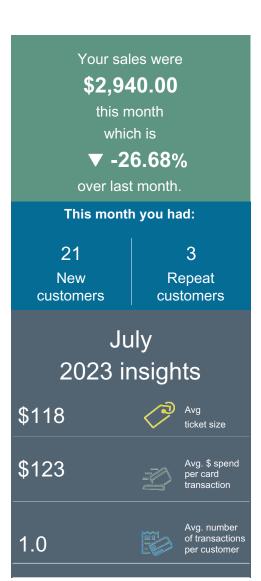

| Historical Summary |                              |                                   |                                 |                    |                      |                            |
|--------------------|------------------------------|-----------------------------------|---------------------------------|--------------------|----------------------|----------------------------|
| Period             | Average<br>Ledger<br>Balance | Average<br>Uncollected<br>Balance | Average<br>Collected<br>Balance | Earnings<br>Credit | Analyzed<br>Services | Service<br>Charges<br>Paid |
| June               | \$17,281,840.27              | \$212,658.24                      | \$17,069,182.03                 | \$24,551.56        | \$5,712.22           | \$0.00                     |
| July               | \$19,203,002.60              | \$133,870.32                      | \$19,069,132.28                 | \$28,342.48        | \$5,913.20           | \$0.00                     |
| August             | \$24,773,544.53              | \$145,872.31                      | \$24,627,672.22                 | \$36,604.14        | \$5,464.29           | \$0.00                     |
| September          | \$20,934,120.79              | \$103,025.99                      | \$20,831,094.80                 | \$29,962.53        | \$5,603.89           | \$0.00                     |
| October            | \$18,838,671.68              | \$159,882.36                      | \$18,678,789.32                 | \$27,762.31        | \$5,774.04           | \$0.00                     |
| November           | \$23,737,075.37              | \$81,556.35                       | \$23,655,519.02                 | \$34,025.06        | \$5,433.46           | \$0.00                     |
| December           | \$27,786,544,57              | \$138,690.62                      | \$27.647.853.95                 | \$41,093.04        | \$6,153.56           | \$0.00                     |
| January            | \$20,815,869.49              | \$247,313.68                      | \$20,568,555.81                 | \$30,571.07        | \$5,494.10           | \$0.00                     |
| February           | \$23,917,477.16              | \$151,833.85                      | \$23,765,643.31                 | \$31,904.56        | \$6,191.92           | \$0.00                     |
| March              | \$21,799,028.95              | \$169,705.29                      | \$21,629,323.66                 | \$32,147.69        | \$6,083.92           | \$0.00                     |
| April              | \$21,064,739.28              | \$126,903.99                      | \$20,937,835.29                 | \$30,116.06        | \$5,714.64           | \$0.00                     |
| May                | \$26,040,747.76              | \$127,632.61                      | \$25,913,115.15                 | \$38,514.70        | \$5,855.13           | \$0.00                     |