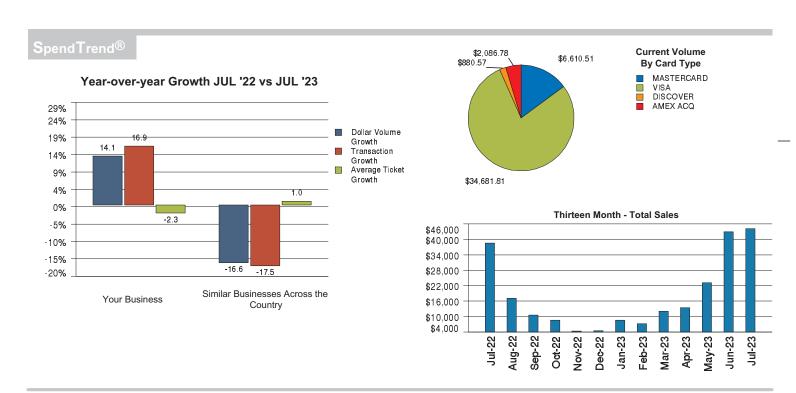

ations Included | 1                                                         |
| Customer Service   | Website - www.businesstrack.com<br>Phone - 1-855-599-4656 |

| SUMI | MARY  | An overview of account activity for the statement period. |             |
|------|-------|-----------------------------------------------------------|-------------|
| Page | 2     | Total Amount Submitted                                    | \$44,259.67 |
| Page | 3     | Chargebacks/Reversals                                     | -\$54.57    |
| Page | 3     | Adjustments                                               | 0.00        |
| Page | 3     | Fees                                                      | -\$1,599.05 |
| Tota | al Am | ount Processed                                            | \$42,606.05 |



Merchant Number

958165591883

Customer Service

Website - www.businesstrack.com

Phone - 1-855-599-4656

Page 2 of 6

Statement Period

07/01/23 - 07/31/23

#### SUMMARY BY DAY

| Date<br>Submitted | Submitted<br>Amount | Chargebacks/<br>Reversals | Adju stme nts | Fees        | Amount<br>Processed |
|-------------------|---------------------|---------------------------|---------------|-------------|---------------------|
| 07/01/23          | \$1,517.37          | 0.00                      | 0.00          | 0.00        | \$1,517.37          |
| 07/02/23          | \$2,810.31          | 0.00                      | 0.00          | 0.00        | \$2,810.31          |
| 07/03/23          | \$1,784.02          | 0.00                      | 0.00          | 0.00        | \$1,784.02          |