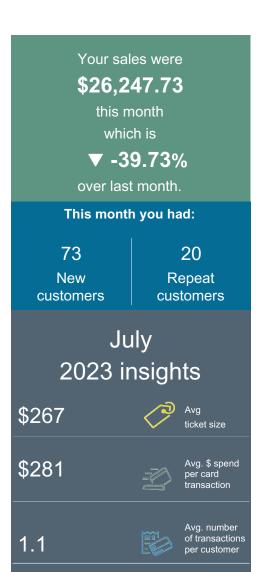

$43,550.12    |               |                           |                            |          |                         |           |                                |



PO Box 2394, Omaha, NE 68103-2394

STATEMENT PERIOD: 07/01/23 - 07/31/23

THIS IS NOT A BILL

Merchant Number: 958165597880

#### YOUR CARD PROCESSING STATEMENT

INDIAN RIVER CNTY ALS MARIA MARTIN 7955 NW 12TH ST STE 100 DORAL FL 33126-1823

# **Account Summary**

An overview of your account activity for the statement period.

| Page | 2 | Total Amount Submitted | \$26,247.73 |
|------|---|------------------------|-------------|
| Page | 3 | Chargebacks/Reversals  | 0.00        |
| Page | 3 | Adjustments            | 0.00        |
| Page | 3 | Fees                   | -\$748.02   |

Total Amount Processed \$25,499.71



# What your customers are saying:



Reviews are critical to your businesses! A study found that 74% of customers searching online for a local business use review sites. As your business begins to receive reviews on sites like Yelp and Google, we will include some here for your reference.

# Did you know?

Yelp Avg. Rating: **N/A** 

If you are interested in some marketing promotions, please contact your Customer Service Center.

# Make sure to plan accordingly!

**The Atlanta Plastic Surgery Medical Conference Inc** from Aug 19 -20, Come join us and meet our panelist of board-certified plastic surgeons, Nurses, Medical Spa Owners, Body Contouring Specialist!

The Water Expo at the 711 Northwest 72nd Avenue from Aug 22 -24

Congreso de Familias from Aug 27 -28, Evento especial disenado p