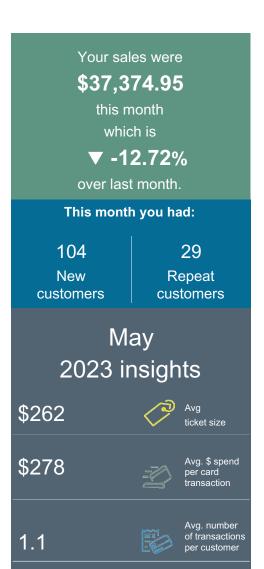

| Historical Summary |                              |                                   |                                 |                    |                      |                            |
|--------------------|------------------------------|-----------------------------------|---------------------------------|--------------------|----------------------|----------------------------|
| Period             | Average<br>Ledger<br>Balance | Average<br>Uncollected<br>Balance | Average<br>Collected<br>Balance | Earnings<br>Credit | Analyzed<br>Services | Service<br>Charges<br>Paid |
| June               | \$17,281,840.27              | \$212,658.24                      | \$17,069,182.03                 | \$24,551.56        | \$5,712.22           | \$0.00                     |
| July               | \$19,203,002.60              | \$133,870.32                      | \$19,069,132.28                 | \$28,342.48        | \$5,913.20           | \$0.00                     |
| August             | \$24,773,544.53              | \$145,872.31                      | \$24,627,672.22                 | \$36,604.14        | \$5,464.29           | \$0.00                     |
| September          | \$20,934,120.79              | \$103,025.99                      | \$20,831,094.80                 | \$29,962.53        | \$5,603.89           | \$0.00                     |
| October            | \$18,838,671.68              | \$159,882.36                      | \$18,678,789.32                 | \$27,762.31        | \$5,774.04           | \$0.00                     |
| November           | \$23,737,075.37              | \$81,556.35                       | \$23,655,519.02                 | \$34,025.06        | \$5,433.46           | \$0.00                     |
| December           | \$27,786,544,57              | \$138,690.62                      | \$27.647.853.95                 | \$41,093.04        | \$6,153.56           | \$0.00                     |
| January            | \$20,815,869.49              | \$247,313.68                      | \$20,568,555.81                 | \$30,571.07        | \$5,494.10           | \$0.00                     |
| February           | \$23,917,477.16              | \$151,833.85                      | \$23,765,643.31                 | \$31,904.56        | \$6,191.92           | \$0.00                     |
| March              | \$21,799,028.95              | \$169,705.29                      | \$21,629,323.66                 | \$32,147.69        | \$6,083.92           | \$0.00                     |
| April              | \$21,064,739.28              | \$126,903.99                      | \$20,937,835.29                 | \$30,116.06        | \$5,714.64           | \$0.00                     |
| May                | \$26,040,747.76              | \$127,632.61                      | \$25,913,115.15                 | \$38,514.70        | \$5,855.13           | \$0.00                     |