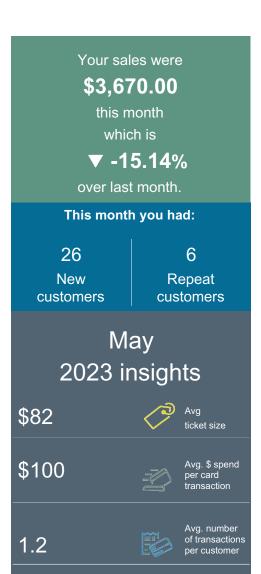

| Historical Summary |                              |                                   |                                 |                    |                      |                            |
|--------------------|------------------------------|-----------------------------------|---------------------------------|--------------------|----------------------|----------------------------|
| Period             | Average<br>Ledger<br>Balance | Average<br>Uncollected<br>Balance | Average<br>Collected<br>Balance | Earnings<br>Credit | Analyzed<br>Services | Service<br>Charges<br>Paid |
| June               | \$17,281,840.27              | \$212,658.24                      | \$17,069,182.03                 | \$24,551.56        | \$5,712.22           | \$0.00                     |
| July               | \$19,203,002.60              | \$133,870.32                      | \$19,069,132.28                 | \$28,342.48        | \$5,913.20           | \$0.00                     |
| August             | \$24,773,544.53              | \$145,872.31                      | \$24,627,672.22                 | \$36,604.14        | \$5,464.29           | \$0.00                     |
| September          | \$20,934,120.79              | \$103,025.99                      | \$20,831,094.80                 | \$29,962.53        | \$5,603.89           | \$0.00                     |
| October            | \$18,838,671.68              | \$159,882.36                      | \$18,678,789.32                 | \$27,762.31        | \$5,774.04           | \$0.00                     |
| November           | \$23,737,075.37              | \$81,556.35                       | \$23,655,519.02                 | \$34,025.06        | \$5,433.46           | \$0.00                     |
| December           | \$27,786,544,57              | \$138,690.62                      | \$27.647.853.95                 | \$41,093.04        | \$6,153.56           | \$0.00                     |
| January            | \$20,815,869.49              | \$247,313.68                      | \$20,568,555.81                 | \$30,571.07        | \$5,494.10           | \$0.00                     |
| February           | \$23,917,477.16              | \$151,833.85                      | \$23,765,643.31                 | \$31,904.56        | \$6,191.92           | \$0.00                     |
| March              | \$21,799,028.95              | \$169,705.29                      | \$21,629,323.66                 | \$32,147.69        | \$6,083.92           | \$0.00                     |
| April              | \$21,064,739.28              | \$126,903.99                      | \$20,937,835.29                 | \$30,116.06        | \$5,714.64           | \$0.00                     |
| May                | \$26,040,747.76              | \$127,632.61                      | \$25,913,115.15                 | \$38,514.70        | \$5,855.13           | \$0.00                     |