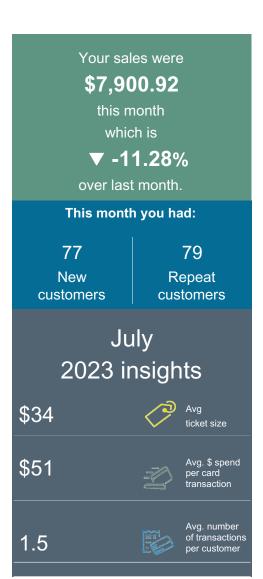

| Historical Summary |                              |                                   |                                 |                    |                      |                            |
|--------------------|------------------------------|-----------------------------------|---------------------------------|--------------------|----------------------|----------------------------|
| Period             | Average<br>Ledger<br>Balance | Average<br>Uncollected<br>Balance | Average<br>Collected<br>Balance | Earnings<br>Credit | Analyzed<br>Services | Service<br>Charges<br>Paid |
| June               | \$17,281,840.27              | \$212,658.24                      | \$17,069,182.03                 | \$24,551.56        | \$5,712.22           | \$0.00                     |
| July               | \$19,203,002.60              | \$133,870.32                      | \$19,069,132.28                 | \$28,342.48        | \$5,913.20           | \$0.00                     |
| August             | \$24,773,544.53              | \$145,872.31                      | \$24,627,672.22                 | \$36,604.14        | \$5,464.29           | \$0.00                     |
| September          | \$20,934,120.79              | \$103,025.99                      | \$20,831,094.80                 | \$29,962.53        | \$5,603.89           | \$0.00                     |
| October            | \$18,838,671.68              | \$159,882.36                      | \$18,678,789.32                 | \$27,762.31        | \$5,774.04           | \$0.00                     |
| November           | \$23,737,075.37              | \$81,556.35                       | \$23,655,519.02                 | \$34,025.06        | \$5,433.46           | \$0.00                     |
| December           | \$27,786,544,57              | \$138,690.62                      | \$27.647.853.95                 | \$41,093.04        | \$6,153.56           | \$0.00                     |
| January            | \$20,815,869.49              | \$247,313.68                      | \$20,568,555.81                 | \$30,571.07        | \$5,494.10           | \$0.00                     |
| February           | \$23,917,477.16              | \$151,833.85                      | \$23,765,643.31                 | \$31,904.56        | \$6,191.92           | \$0.00                     |
| March              | \$21,799,028.95              | \$169,705.29                      | \$21,629,323.66                 | \$32,147.69        | \$6,083.92           | \$0.00                     |
| April              | \$21,064,739.28              | \$126,903.99                      | \$20,937,835.29                 | \$30,116.06        | \$5,714.64           | \$0.00                     |
| May                | \$26,040,747.76              | \$127,632.61                      | \$25,913,115.15                 | \$38,514.70        | \$5,855.13           | \$0.00                     |