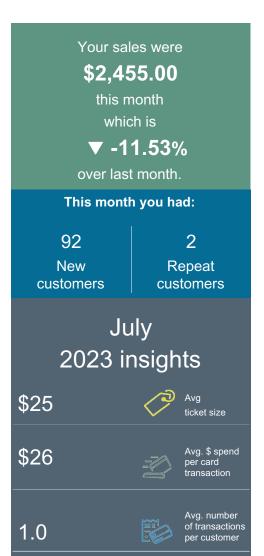

| Historical Summary |                              |                                   |                                 |                    |                      |                            |
|--------------------|------------------------------|-----------------------------------|---------------------------------|--------------------|----------------------|----------------------------|
| Period             | Average<br>Ledger<br>Balance | Average<br>Uncollected<br>Balance | Average<br>Collected<br>Balance | Earnings<br>Credit | Analyzed<br>Services | Service<br>Charges<br>Paid |
| June               | \$17,281,840.27              | \$212,658.24                      | \$17,069,182.03                 | \$24,551.56        | \$5,712.22           | \$0.00                     |
| July               | \$19,203,002.60              | \$133,870.32                      | \$19,069,132.28                 | \$28,342.48        | \$5,913.20           | \$0.00                     |
| August             | \$24,773,544.53              | \$145,872.31                      | \$24,627,672.22                 | \$36,604.14        | \$5,464.29           | \$0.00                     |
| September          | \$20,934,120.79              | \$103,025.99                      | \$20,831,094.80                 | \$29,962.53        | \$5,603.89           | \$0.00                     |
| October            | \$18,838,671.68              | \$159,882.36                      | \$18,678,789.32                 | \$27,762.31        | \$5,774.04           | \$0.00                     |
| November           | \$23,737,075.37              | \$81,556.35                       | \$23,655,519.02                 | \$34,025.06        | \$5,433.46           | \$0.00                     |
| December           | \$27,786,544,57              | \$138,690.62                      | \$27.647.853.95                 | \$41,093.04        | \$6,153.56           | \$0.00                     |
| January            | \$20,815,869.49              | \$247,313.68                      | \$20,568,555.81                 | \$30,571.07        | \$5,494.10           | \$0.00                     |
| February           | \$23,917,477.16              | \$151,833.85                      | \$23,765,643.31                 | \$31,904.56        | \$6,191.92           | \$0.00                     |
| March              | \$21,799,028.95              | \$169,705.29                      | \$21,629,323.66                 | \$32,147.69        | \$6,083.92           | \$0.00                     |
| April              | \$21,064,739.28              | \$126,903.99                      | \$20,937,835.29                 | \$30,116.06        | \$5,714.64           | \$0.00                     |
| May                | \$26,040,747.76              | \$127,632.61                      | \$25,913,115.15                 | \$38,514.70        | \$5,855.13           | \$0.00                     |