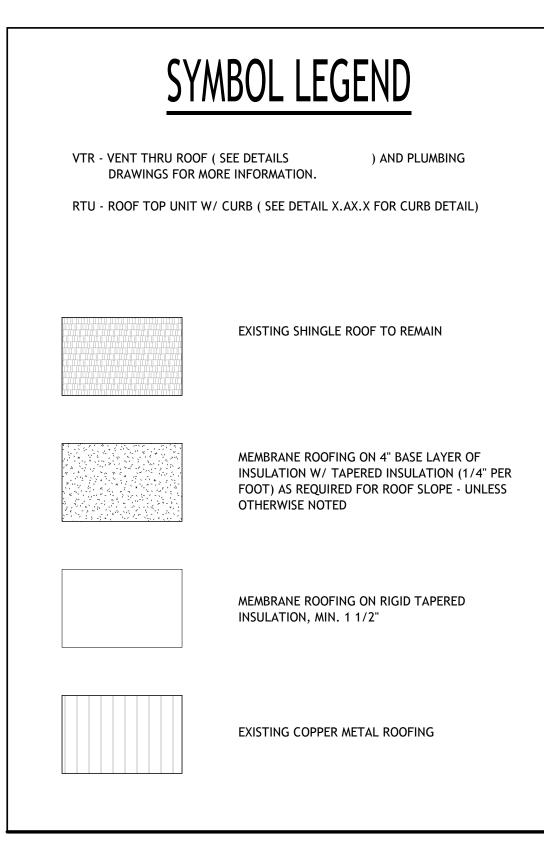

## **ROOF GENERAL NOTES**

- 1. ROOF PLAN IS FOR REFERENCE ONLY; THE CONTRACTOR SHALL BE RESPONSIBLE FOR VISITING THE SITE, VERIFYING ALL ROOF CONDITIONS, HEIGHTS AND PENETRATIONS PRIOR TO SUBMITTING A BID. NO CHANGE ORDERS WILL BE ISSUED DUE TO
- DISCREPANCIES BETWEEN CONSTRUCTION DOCUMENTS AND ACTUAL CONDITIONS. 2. CONTRACTOR SHALL BE RESPONSIBLE FOR VERIFYING ACTUAL CONDITIONS AND QUANTITIES OF THE REQUIRED SCOPE OF WORK NECESSARY TO COMPLY WITH MANUFACTURER'S WARRANTY REQUIREMENTS PRIOR TO SUBMITTING A BID. NO CHANGE ORDERS WILL BE ISSUED DUE TO DISCREPANCIES BETWEEN THE CONTRACT
- DOCUMENTS AND THE ACTUAL CONDITIONS. 3. CONTRACTOR SHALL BE RESPONSIBLE FOR PROTECTING THE INTERIOR OF THE BUILDING FROM DAMAGE DURING THE EXTENT OF THE PROJECT. ANY DAMAGE TO THE BUILDING AND ITS CONTENTS CAUSED BY WEATHER DURING THE RE-ROOF PROCESS SHALL BE THE RESPONSIBILITY OF THE CONTRACTOR TO REPLACE. WHEN REMOVING EXISTING ROOFING MATERIAL, AND ADDING ROOF INSULATION AND 4.
- MEMBRANE, CONTRACTOR SHALL NOT REMOVE MORE ROOFING MATERIAL THAN CAN BE REPLACED WITH NEW BY THE END OF THE WORK DAY. CONTRACTOR SHALL ALWAYS LEAVE BUILDING IN WEATHER-TIGHT CONDITION BY COMPLETING WORK IN SECTIONS OR MAKING USE OF TEMPORARY COVERINGS AS REQUIRED. WHERE OVERHEAD WORK IS GOING ON, SUCH AS LIFTING MATERIALS ONTO ROOF OR 5.
- DEMOLITION OF EXISTING ROOF SYSTEM, PROTECT DOORWAYS TO PREVENT HARM TO BUILDING OCCUPANTS INADVERTENTLY EXITING INTO WORK ZONE. COORDINATE EXTENT OF BARRIERS REQUIRED WITH BUILDING OWNERS. 6. ALL DEBRIS FROM THE DEMOLITION WORK SHALL BE DISPOSED OFF SITE UNLESS
- SPECIFICALLY NOTED OTHERWISE. IT IS IMPERATIVE THAT THE CONTRACTOR CLEAN UP AS WORK PROGRESSES, AND NOT ALLOW QUANTITIES OF DEBRIS TO ACCUMULATE. 7. PROVIDE BARRIER AROUND ALL WORK AREAS, MATERIAL STORAGE SITES, ETC. BARRIER TO BE 6'-0" HIGH MINIMUM.
- 8. REPAIR GRASSED AREAS (FILL RUTS, LEVEL LAWN AREAS, SMOOTH, ETC., RESEED AND MULCH WITH WHEAT STRAW) AT LOCATIONS WHERE EQUIPMENT WAS DRIVEN ONTO LAWN, DUMPSTER, WHERE PLACED, ETC. TO ORIGINAL CONDITION AFTER COMPLETION OF CONSTRUCTION ACTIVITIES. ANY DAMAGE TO THE EXISTING PAVING AS A RESULT OF THIS WORK SHALL BE REPAIRED AT THE CONTRACTOR'S EXPENSE. PROTECT ALL EXISTING TREES AROUND BUILDING FROM THE WORK.
- 9. ALL ROOFTOP UNITS, EXHAUST FANS, PIPING, VENTS, ETC. AND OTHER ROOF FEATURES ARE TO REMAIN UNLESS NOTED OTHERWISE. 10. PROVIDE SEALANT AT PERIMETER SUBSTRATE AND JOINT CONDITIONS FOR COMPATIBILITY WITH ROOFING MATERIAL AS RECOMMENDED BY ROOFING
- MANUFACTURER. 11. ROOF DETAILS SHOWN ARE INTENDED TO REPRESENT TYPICAL CONDITIONS. COORDINATE INSTALLATION OF NEW ROOF SYSTEMS WITH ACTUAL CONDITIONS IN FIELD, AND ROOF SYSTEM MANUFACTURER'S WARRANTY REQUIREMENTS. ASSURE
- THAT A WATERTIGHT, WARRANTED ROOF SYSTEM IS OBTAINED. 12. REWORK EXISTING CURBS AS REQUIRED TO ACCOMODATE NEW ROOF INSTALLATION. RAISE CURBS AS REQUIRED TO MEET MANUFACTURER'S FLASHING HEIGHT REQUIREMENTS FOR WARRANTY COMPLIANCE. ANY NEW CURB TO BE INSTALLED PER DETAIL 5 / A5.2.
- 13. CONTRACTOR IS RESPONSIBLE FOR REPAIRING DAMAGE TO EXISTING BUILDING CAUSED BY CONSTRUCTION ACTIVITIES. IN CASE OF DAMAGE TO BUILDING'S ELECTRICAL OR LOW-VOLTAGE SYSTEMS, REPAIRS SHALL BE DONE BY ENTITY AS SELECTED BY OWNER. CONTACT INFORMATION WILL BE PROVIDED BY OWNER.
- 14. ROOF TOP PENETRATIONS SHOWN MAY NOT BE ALL INCLUSIVE. CONTRACTOR IS RESPONSIBLE FOR COORDINATING EXACT REQUIREMENTS. 15. TAPERED INSULATION SHALL SLOPE 1/4" PER 1'-0" MINIMUM.
- 16. COORDINATE THE ROOF EDGE FLASHING AND WOOD BLOCKING DEPTHS AS REQUIRED TO ACCOMMODATE THE ACTUAL TAPERED INSULATION THICKNESS. 17. ALL EDGE METAL SHALL FASTEN TO WOOD BLOCKING PER DETAIL 6 / A5.2.
- 18. ALL FASTENERS IN CONTACT WITH PRESSURE TREATED WOOD SHALL BE HOT DIPPED GALVANIZED. TWO FASTENERS PER STUD TYPICAL.
- 19. COORDINATE MECHANICAL UNIT LOCATIONS WITH ACTUAL INSULATION HEIGHT TO PROVIDE A MINIMUM OF 8" BETWEEN ROOF AND TOP OF CURBS. (SEE DETAIL 5 / A5.2) 20. PROVIDE MEMBRANE ROOF WALKWAY PADS AROUND HVAC UNITS AND ROOF HATCHES.
- 21. PROVIDE TAPERED INSULATION CRICKETS ON THE UPSHILL SIDE OF ROOF TOP EQUIPMENT. 22. COORDINATE THE ROOF EDGE FLASHING AND WOOD BLOCKING DEPTHS AS REQUIRED
- TO ACCOMMODATE THE ACTUAL TAPERED INUSLATION THICKNESS. 10. COORDINATE VTR LOCATIONS WITH ACTUAL INSULATION HEIGHT TO PROVIDE PROPER VTR HEIGHT ABOVE NEW MEMBRANE ROOFING