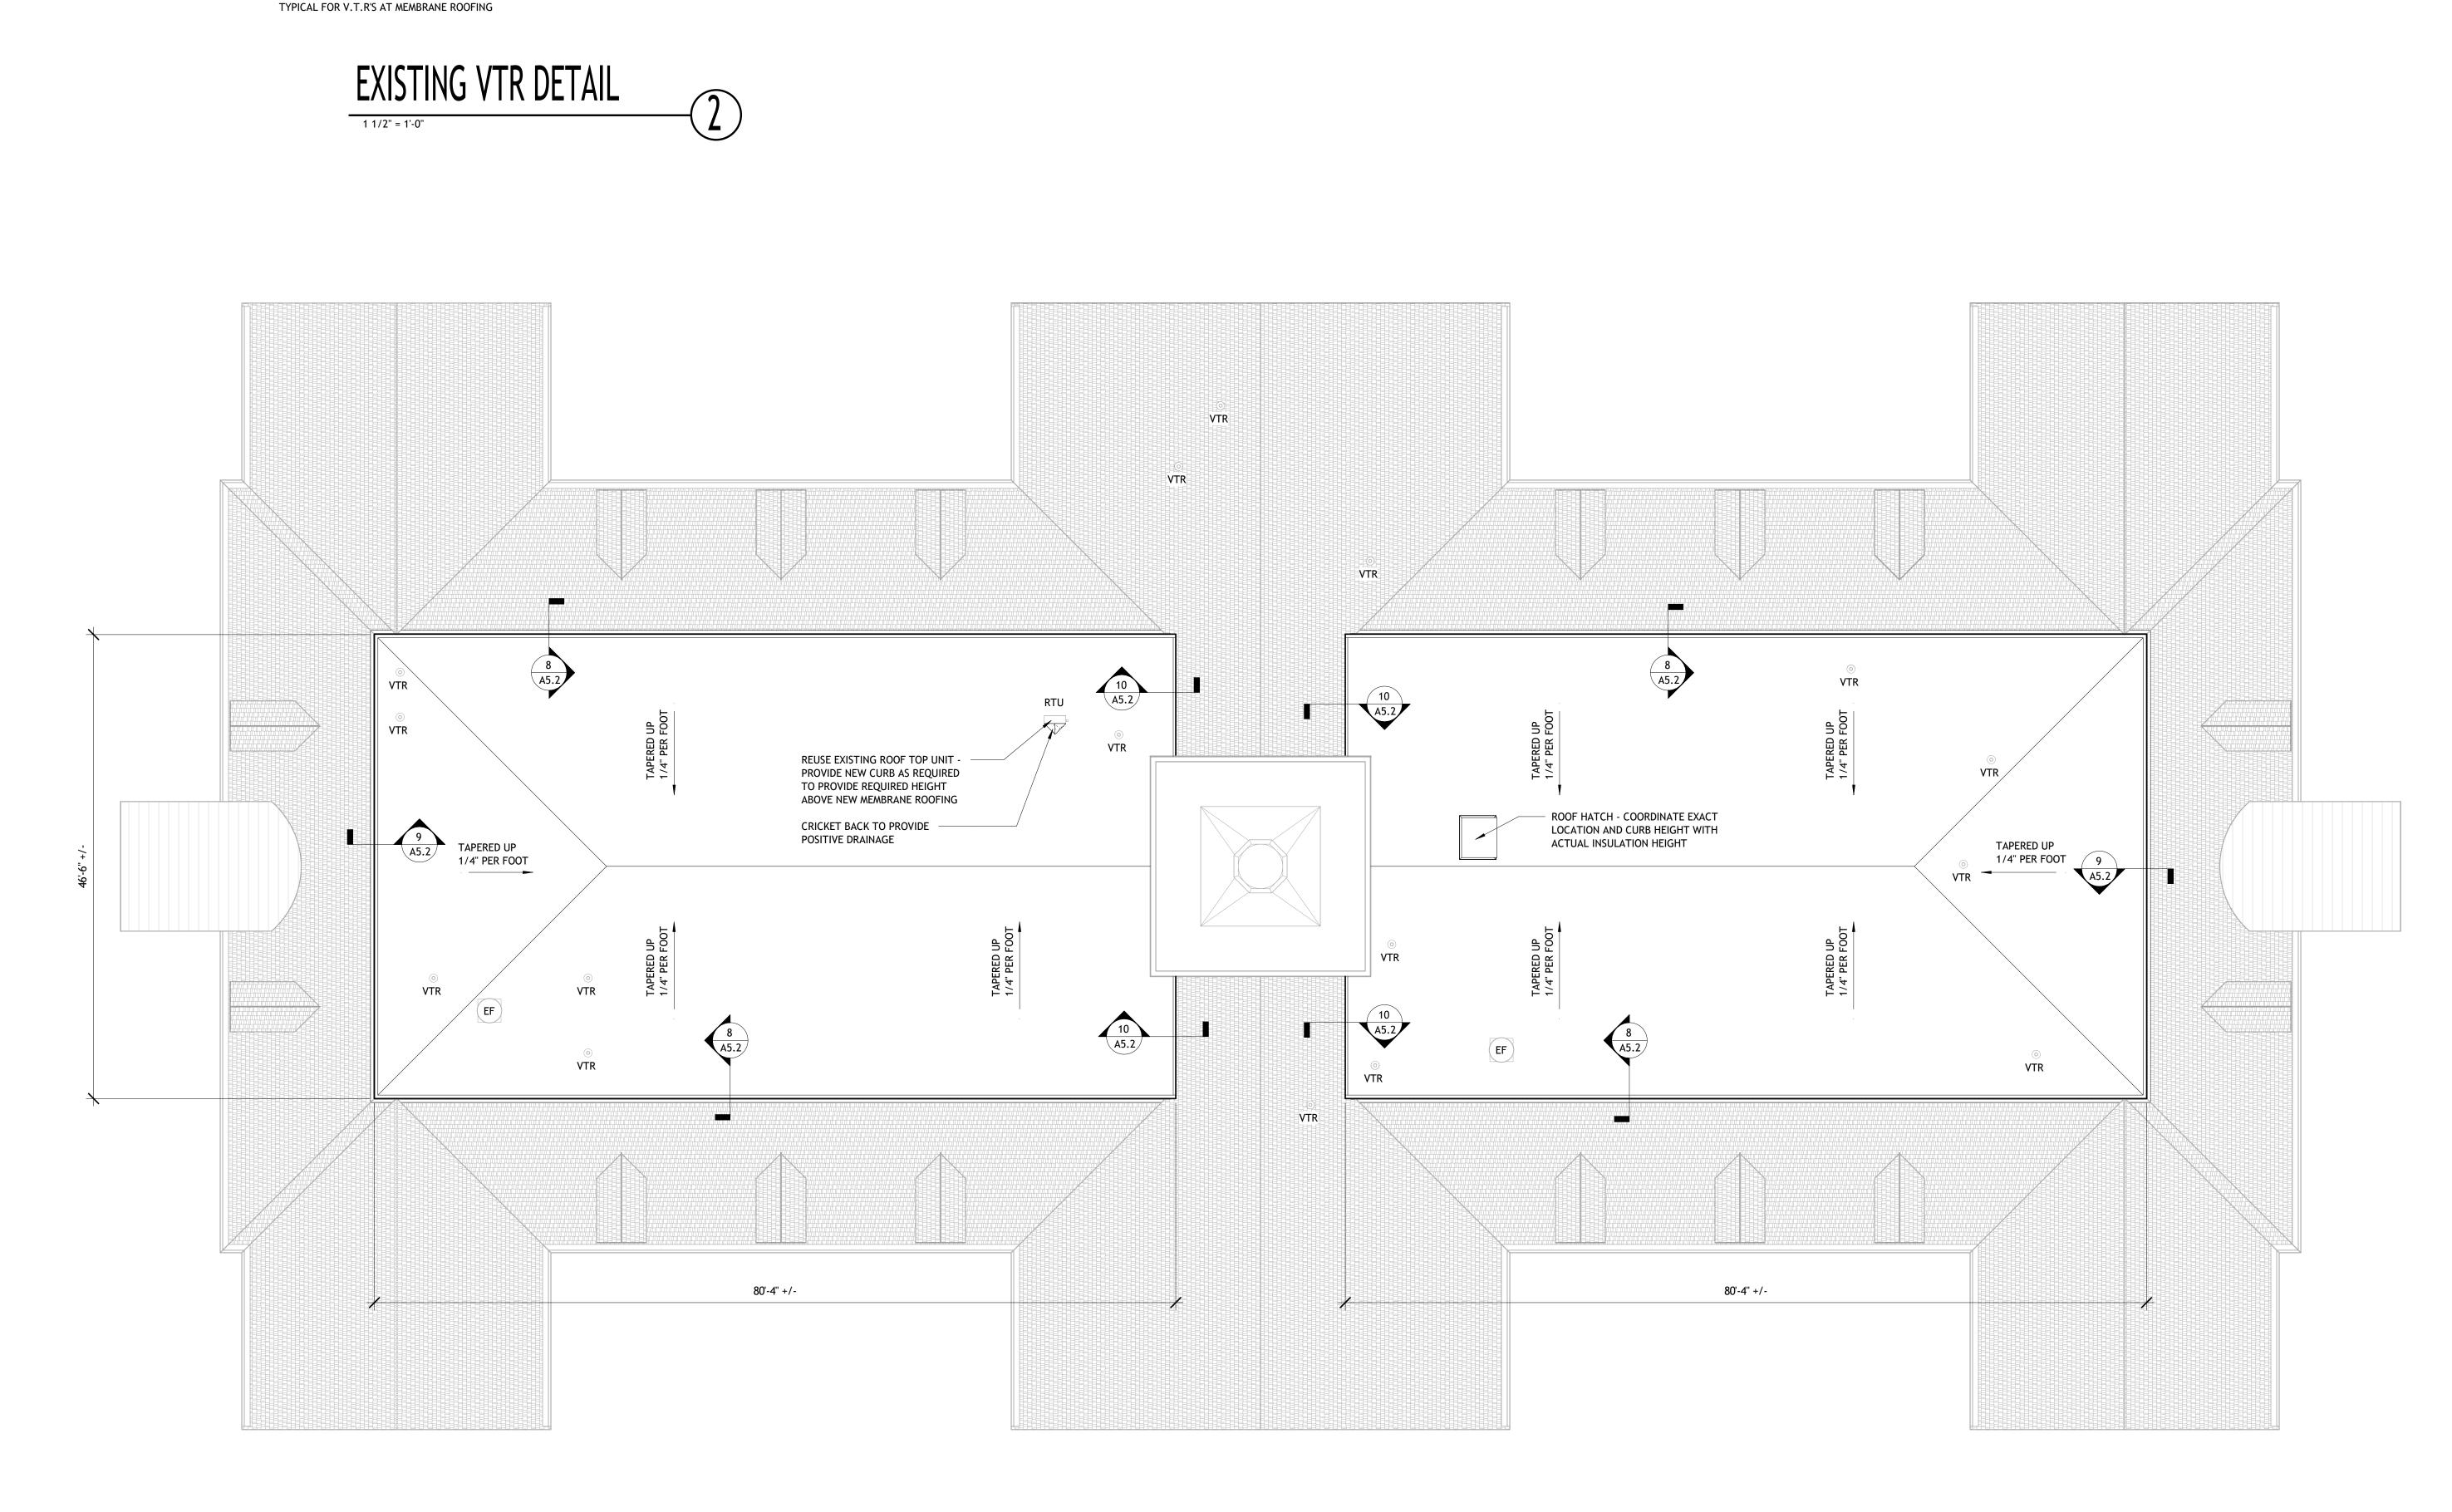

## ROOF PLAN

## **ROOF GENERAL NOTES**

- 1. ROOF PLAN IS FOR REFERENCE ONLY; THE CONTRACTOR SHALL BE RESPONSIBLE FOR VISITING THE SITE, VERIFYING ALL ROOF CONDITIONS, HEIGHTS AND PENETRATIONS PRIOR TO SUBMITTING A BID. NO CHANGE ORDERS WILL BE ISSUED DUE TO
- DISCREPANCIES BETWEEN CONSTRUCTION DOCUMENTS AND ACTUAL CONDITIONS. 2. CONTRACTOR SHALL BE RESPONSIBLE FOR VERIFYING ACTUAL CONDITIONS AND QUANTITIES OF THE REQUIRED SCOPE OF WORK NECESSARY TO COMPLY WITH MANUFACTURER'S WARRANTY REQUIREMENTS PRIOR TO SUBMITTING A BID. NO CHANGE ORDERS WILL BE ISSUED DUE TO DISCREPANCIES BETWEEN THE CONTRACT
- DOCUMENTS AND THE ACTUAL CONDITIONS. 3. CONTRACTOR SHALL BE RESPONSIBLE FOR PROTECTING THE INTERIOR OF THE BUILDING FROM DAMAGE DURING THE EXTENT OF THE PROJECT. ANY DAMAGE TO THE BUILDING AND ITS CONTENTS CAUSED BY WEATHER DURING THE RE-ROOF PROCESS SHALL BE THE RESPONSIBILITY OF THE CONTRACTOR TO REPLACE. WHEN REMOVING EXISTING ROOFING MATERIAL, AND ADDING ROOF INSULATION AND 4.
- MEMBRANE, CONTRACTOR SHALL NOT REMOVE MORE ROOFING MATERIAL THAN CAN BE REPLACED WITH NEW BY THE END OF THE WORK DAY. CONTRACTOR SHALL ALWAYS LEAVE BUILDING IN WEATHER-TIGHT CONDITION BY COMPLETING WORK IN SECTIONS OR MAKING USE OF TEMPORARY COVERINGS AS REQUIRED. WHERE OVERHEAD WORK IS GOING ON, SUCH AS LIFTING MATERIALS ONTO ROOF OR 5.
- DEMOLITION OF EXISTING ROOF SYSTEM, PROTECT DOORWAYS TO PREVENT HARM TO BUILDING OCCUPANTS INADVERTENTLY EXITING INTO WORK ZONE. COORDINATE EXTENT OF BARRIERS REQUIRED WITH BUILDING OWNERS. 6. ALL DEBRIS FROM THE DEMOLITION WORK SHALL BE DISPOSED OFF SITE UNLESS
- SPECIFICALLY NOTED OTHERWISE. IT IS IMPERATIVE THAT THE CONTRACTOR CLEAN UP AS WORK PROGRESSES, AND NOT ALLOW QUANTITIES OF DEBRIS TO ACCUMULATE. 7. PROVIDE BARRIER AROUND ALL WORK AREAS, MATERIAL STORAGE SITES, ETC. BARRIER TO BE 6'-0" HIGH MINIMUM.
- 8. REPAIR GRASSED AREAS (FILL RUTS, LEVEL LAWN AREAS, SMOOTH, ETC., RESEED AND MULCH WITH WHEAT STRAW) AT LOCATIONS WHERE EQUIPMENT WAS DRIVEN ONTO LAWN, DUMPSTER, WHERE PLACED, ETC. TO ORIGINAL CONDITION AFTER COMPLETION OF CONSTRUCTION ACTIVITIES. ANY DAMAGE TO THE EXISTING PAVING AS A RESULT OF THIS WORK SHALL BE REPAIRED AT THE CONTRACTOR'S EXPENSE. PROTECT ALL EXISTING TREES AROUND BUILDING FROM THE WORK.
- 9. ALL ROOFTOP UNITS, EXHAUST FANS, PIPING, VENTS, ETC. AND OTHER ROOF FEATURES ARE TO REMAIN UNLESS NOTED OTHERWISE. 10. PROVIDE SEALANT AT PERIMETER SUBSTRATE AND JOINT CONDITIONS FOR COMPATIBILITY WITH ROOFING MATERIAL AS RECOMMENDED BY ROOFING
- MANUFACTURER. 11. ROOF DETAILS SHOWN ARE INTENDED TO REPRESENT TYPICAL CONDITIONS. COORDINATE INSTALLATION OF NEW ROOF SYSTEMS WITH ACTUAL CONDITIONS IN FIELD, AND ROOF SYSTEM MANUFACTURER'S WARRANTY REQUIREMENTS. ASSURE
- THAT A WATERTIGHT, WARRANTED ROOF SYSTEM IS OBTAINED. 12. REWORK EXISTING CURBS AS REQUIRED TO ACCOMODATE NEW ROOF INSTALLATION. RAISE CURBS AS REQUIRED TO MEET MANUFACTURER'S FLASHING HEIGHT REQUIREMENTS FOR WARRANTY COMPLIANCE. ANY NEW CURB TO BE INSTALLED PER DETAIL 5 / A5.2.
- 13. CONTRACTOR IS RESPONSIBLE FOR REPAIRING DAMAGE TO EXISTING BUILDING CAUSED BY CONSTRUCTION ACTIVITIES. IN CASE OF DAMAGE TO BUILDING'S ELECTRICAL OR LOW-VOLTAGE SYSTEMS, REPAIRS SHALL BE DONE BY ENTITY AS SELECTED BY OWNER. CONTACT INFORMATION WILL BE PROVIDED BY OWNER.
- 14. ROOF TOP PENETRATIONS SHOWN MAY NOT BE ALL INCLUSIVE. CONTRACTOR IS RESPONSIBLE FOR COORDINATING EXACT REQUIREMENTS. 15. TAPERED INSULATION SHALL SLOPE 1/4" PER 1'-0" MINIMUM.
- 16. COORDINATE THE ROOF EDGE FLASHING AND WOOD BLOCKING DEPTHS AS REQUIRED TO ACCOMMODATE THE ACTUAL TAPERED INSULATION THICKNESS. 17. ALL EDGE METAL SHALL FASTEN TO WOOD BLOCKING PER DETAIL 6 / A5.2.
- 18. ALL FASTENERS IN CONTACT WITH PRESSURE TREATED WOOD SHALL BE HOT DIPPED GALVANIZED. TWO FASTENERS PER STUD TYPICAL.
- 19. COORDINATE MECHANICAL UNIT LOCATIONS WITH ACTUAL INSULATION HEIGHT TO PROVIDE A MINIMUM OF 8" BETWEEN ROOF AND TOP OF CURBS. (SEE DETAIL 5 / A5.2) 20. PROVIDE MEMBRANE ROOF WALKWAY PADS AROUND HVAC UNITS AND ROOF HATCHES.
- 21. PROVIDE TAPERED INSULATION CRICKETS ON THE UPSHILL SIDE OF ROOF TOP EQUIPMENT. 22. COORDINATE THE ROOF EDGE FLASHING AND WOOD BLOCKING DEPTHS AS REQUIRED
- TO ACCOMMODATE THE ACTUAL TAPERED INUSLATION THICKNESS. 10. COORDINATE VTR LOCATIONS WITH ACTUAL INSULATION HEIGHT TO PROVIDE PROPER VTR HEIGHT ABOVE NEW MEMBRANE ROOFING