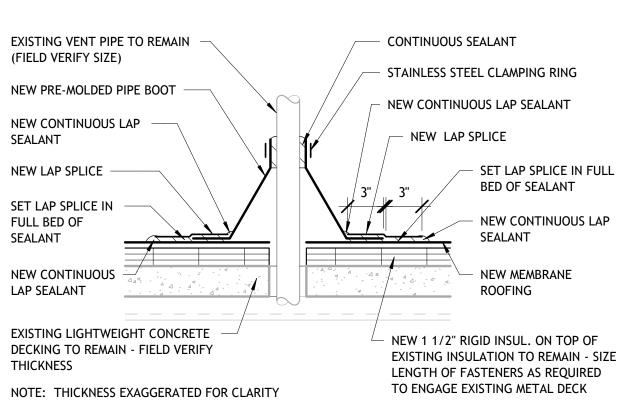

| ROOF       | DE | TAIL |
|------------|----|------|
| 3" = 1'-0" |    |      |

P.O. BOX 1026 CROSSVILLE, TN 38557 Ph. 931 484 7541 www.uplanddesigngroup.com

| SEAL                                                                |                                                                                                                                                                                                                                                                                                                                                                                                                                                                                                                                                                                                                                                                                                                                                                                                                                                                                                                                                                                                                                                                                                                                                                                                                                                                                                                                                                                                                                                                                                                                                                                                                                                                                                                                                                                                                                                                                                                                                                                                                                                                                                                               |                                                                                             |
|---------------------------------------------------------------------|-------------------------------------------------------------------------------------------------------------------------------------------------------------------------------------------------------------------------------------------------------------------------------------------------------------------------------------------------------------------------------------------------------------------------------------------------------------------------------------------------------------------------------------------------------------------------------------------------------------------------------------------------------------------------------------------------------------------------------------------------------------------------------------------------------------------------------------------------------------------------------------------------------------------------------------------------------------------------------------------------------------------------------------------------------------------------------------------------------------------------------------------------------------------------------------------------------------------------------------------------------------------------------------------------------------------------------------------------------------------------------------------------------------------------------------------------------------------------------------------------------------------------------------------------------------------------------------------------------------------------------------------------------------------------------------------------------------------------------------------------------------------------------------------------------------------------------------------------------------------------------------------------------------------------------------------------------------------------------------------------------------------------------------------------------------------------------------------------------------------------------|---------------------------------------------------------------------------------------------|
|                                                                     | Constant of the second of the |                                                                                             |
| LOGO, A<br>ARRANC<br>UPLANE<br>RESERV<br>PROPER<br>AND MA<br>IN ANY | AWING, THE STYLIZEI<br>AND THE DISTINCTIVE<br>GEMENT COPYRIGHT (<br>DESIGN GROUP, INC<br>ED. THIS DRAWING IS<br>TY OF UPLAND DESIGI<br>Y NOT BE USED, REUS<br>FORM, SOLD, DISPLAY<br>JT WRITTEN PERMISSIO                                                                                                                                                                                                                                                                                                                                                                                                                                                                                                                                                                                                                                                                                                                                                                                                                                                                                                                                                                                                                                                                                                                                                                                                                                                                                                                                                                                                                                                                                                                                                                                                                                                                                                                                                                                                                                                                                                                     | TYPEFACE &<br>C) 2009 BY<br>ALL RIGHTS<br>THE<br>N GROUP, INC<br>ED, COPIED<br>ED, MODIFIED |
| NO.                                                                 | DESCRIPTION                                                                                                                                                                                                                                                                                                                                                                                                                                                                                                                                                                                                                                                                                                                                                                                                                                                                                                                                                                                                                                                                                                                                                                                                                                                                                                                                                                                                                                                                                                                                                                                                                                                                                                                                                                                                                                                                                                                                                                                                                                                                                                                   | DATE                                                                                        |
|                                                                     |                                                                                                                                                                                                                                                                                                                                                                                                                                                                                                                                                                                                                                                                                                                                                                                                                                                                                                                                                                                                                                                                                                                                                                                                                                                                                                                                                                                                                                                                                                                                                                                                                                                                                                                                                                                                                                                                                                                                                                                                                                                                                                                               |                                                                                             |
|                                                                     |                                                                                                                                                                                                                                                                                                                                                                                                                                                                                                                                                                                                                                                                                                                                                                                                                                                                                                                                                                                                                                                                                                                                                                                                                                                                                                                                                                                                                                                                                                                                                                                                                                                                                                                                                                                                                                                                                                                                                                                                                                                                                                                               |                                                                                             |
|                                                                     |                                                                                                                                                                                                                                                                                                                                                                                                                                                                                                                                                                                                                                                                                                                                                                                                                                                                                                                                                                                                                                                                                                                                                                                                                                                                                                                                                                                                                                                                                                                                                                                                                                                                                                                                                                                                                                                                                                                                                                                                                                                                                                                               |                                                                                             |
|                                                                     |                                                                                                                                                                                                                                                                                                                                                                                                                                                                                                                                                                                                                                                                                                                                                                                                                                                                                                                                                                                                                                                                                                                                                                                                                                                                                                                                                                                                                                                                                                                                                                                                                                                                                                                                                                                                                                                                                                                                                                                                                                                                                                                               |                                                                                             |
|                                                                     |                                                                                                                                                                                                                                                                                                                                                                                                                                                                                                                                                                                                                                                                                                                                                                                                                                                                                                                                                                                                                                                                                                                                                                                                                                                                                                                                                                                                                                                                                                                                                                                                                                                                                                                                                                                                                                                                                                                                                                                                                                                                                                                               |                                                                                             |