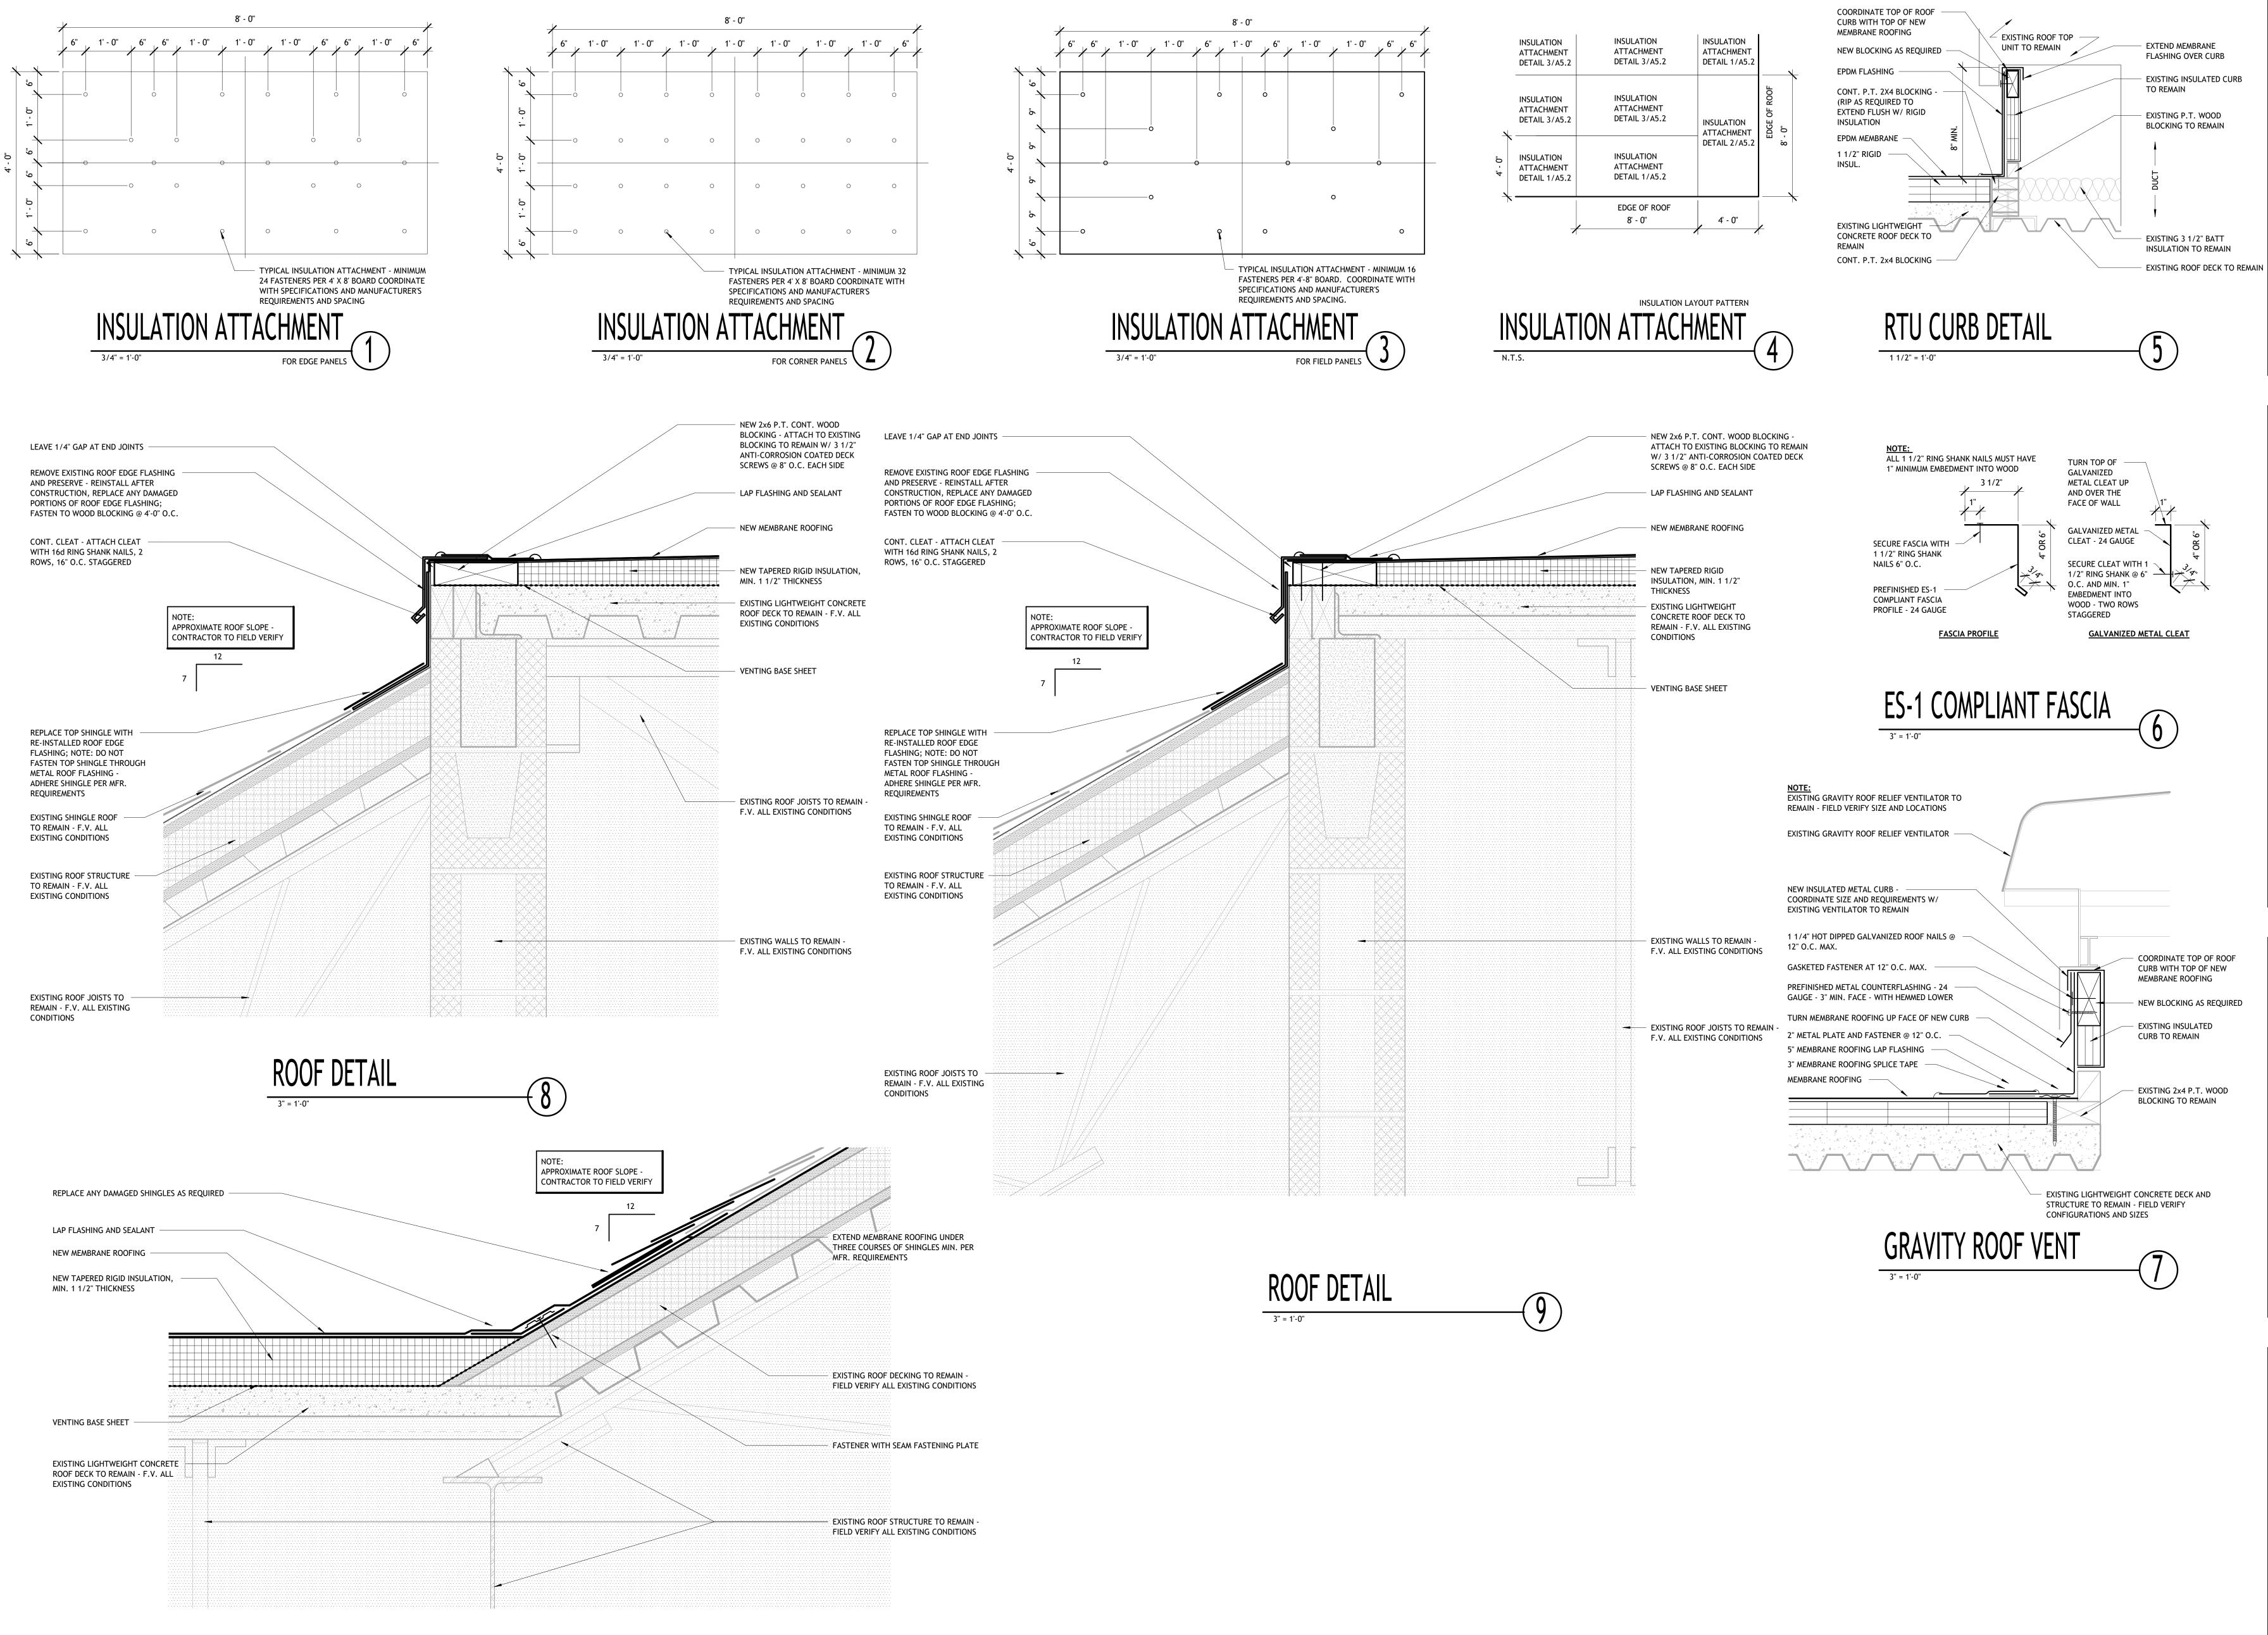

## **ROOF GENERAL NOTES**

- 1. ROOF PLAN IS FOR REFERENCE ONLY; THE CONTRACTOR SHALL BE RESPONSIBLE FOR VISITING THE SITE, VERIFYING ALL ROOF CONDITIONS, HEIGHTS AND PENETRATIONS PRIOR TO SUBMITTING A BID. NO CHANGE ORDERS WILL BE ISSUED DUE TO
- DISCREPANCIES BETWEEN CONSTRUCTION DOCUMENTS AND ACTUAL CONDITIONS. 2. CONTRACTOR SHALL BE RESPONSIBLE FOR VERIFYING ACTUAL CONDITIONS AND QUANTITIES OF THE REQUIRED SCOPE OF WORK NECESSARY TO COMPLY WITH MANUFACTURER'S WARRANTY REQUIREMENTS PRIOR TO SUBMITTING A BID. NO CHANGE ORDERS WILL BE ISSUED DUE TO DISCREPANCIES BETWEEN THE CONTRACT
- DOCUMENTS AND THE ACTUAL CONDITIONS. 3. CONTRACTOR SHALL BE RESPONSIBLE FOR PROTECTING THE INTERIOR OF THE BUILDING FROM DAMAGE DURING THE EXTENT OF THE PROJECT. ANY DAMAGE TO THE BUILDING AND ITS CONTENTS CAUSED BY WEATHER DURING THE RE-ROOF PROCESS SHALL BE THE RESPONSIBILITY OF THE CONTRACTOR TO REPLACE. WHEN REMOVING EXISTING ROOFING MATERIAL, AND ADDING ROOF INSULATION AND 4.
- MEMBRANE, CONTRACTOR SHALL NOT REMOVE MORE ROOFING MATERIAL THAN CAN BE REPLACED WITH NEW BY THE END OF THE WORK DAY. CONTRACTOR SHALL ALWAYS LEAVE BUILDING IN WEATHER-TIGHT CONDITION BY COMPLETING WORK IN SECTIONS OR MAKING USE OF TEMPORARY COVERINGS AS REQUIRED. WHERE OVERHEAD WORK IS GOING ON, SUCH AS LIFTING MATERIALS ONTO ROOF OR 5.
- DEMOLITION OF EXISTING ROOF SYSTEM, PROTECT DOORWAYS TO PREVENT HARM TO BUILDING OCCUPANTS INADVERTENTLY EXITING INTO WORK ZONE. COORDINATE EXTENT OF BARRIERS REQUIRED WITH BUILDING OWNERS. 6. ALL DEBRIS FROM THE DEMOLITION WORK SHALL BE DISPOSED OFF SITE UNLESS
- SPECIFICALLY NOTED OTHERWISE. IT IS IMPERATIVE THAT THE CONTRACTOR CLEAN UP AS WORK PROGRESSES, AND NOT ALLOW QUANTITIES OF DEBRIS TO ACCUMULATE. 7. PROVIDE BARRIER AROUND ALL WORK AREAS, MATERIAL STORAGE SITES, ETC. BARRIER TO BE 6'-0" HIGH MINIMUM.
- 8. REPAIR GRASSED AREAS (FILL RUTS, LEVEL LAWN AREAS, SMOOTH, ETC., RESEED AND MULCH WITH WHEAT STRAW) AT LOCATIONS WHERE EQUIPMENT WAS DRIVEN ONTO LAWN, DUMPSTER, WHERE PLACED, ETC. TO ORIGINAL CONDITION AFTER COMPLETION OF CONSTRUCTION ACTIVITIES. ANY DAMAGE TO THE EXISTING PAVING AS A RESULT OF THIS WORK SHALL BE REPAIRED AT THE CONTRACTOR'S EXPENSE. PROTECT ALL EXISTING TREES AROUND BUILDING FROM THE WORK.
- 9. ALL ROOFTOP UNITS, EXHAUST FANS, PIPING, VENTS, ETC. AND OTHER ROOF FEATURES ARE TO REMAIN UNLESS NOTED OTHERWISE. 10. PROVIDE SEALANT AT PERIMETER SUBSTRATE AND JOINT CONDITIONS FOR COMPATIBILITY WITH ROOFING MATERIAL AS RECOMMENDED BY ROOFING
- MANUFACTURER. 11. ROOF DETAILS SHOWN ARE INTENDED TO REPRESENT TYPICAL CONDITIONS. COORDINATE INSTALLATION OF NEW ROOF SYSTEMS WITH ACTUAL CONDITIONS IN FIELD, AND ROOF SYSTEM MANUFACTURER'S WARRANTY REQUIREMENTS. ASSURE
- THAT A WATERTIGHT, WARRANTED ROOF SYSTEM IS OBTAINED. 12. REWORK EXISTING CURBS AS REQUIRED TO ACCOMODATE NEW ROOF INSTALLATION. RAISE CURBS AS REQUIRED TO MEET MANUFACTURER'S FLASHING HEIGHT REQUIREMENTS FOR WARRANTY COMPLIANCE. ANY NEW CURB TO BE INSTALLED PER DETAIL 5 / A5.2.
- 13. CONTRACTOR IS RESPONSIBLE FOR REPAIRING DAMAGE TO EXISTING BUILDING CAUSED BY CONSTRUCTION ACTIVITIES. IN CASE OF DAMAGE TO BUILDING'S ELECTRICAL OR LOW-VOLTAGE SYSTEMS, REPAIRS SHALL BE DONE BY ENTITY AS SELECTED BY OWNER. CONTACT INFORMATION WILL BE PROVIDED BY OWNER.
- 14. ROOF TOP PENETRATIONS SHOWN MAY NOT BE ALL INCLUSIVE. CONTRACTOR IS RESPONSIBLE FOR COORDINATING EXACT REQUIREMENTS. 15. TAPERED INSULATION SHALL SLOPE 1/4" PER 1'-0" MINIMUM.
- 16. COORDINATE THE ROOF EDGE FLASHING AND WOOD BLOCKING DEPTHS AS REQUIRED TO ACCOMMODATE THE ACTUAL TAPERED INSULATION THICKNESS. 17. ALL EDGE METAL SHALL FASTEN TO WOOD BLOCKING PER DETAIL 6 / A5.2.
- 18. ALL FASTENERS IN CONTACT WITH PRESSURE TREATED WOOD SHALL BE HOT DIPPED GALVANIZED. TWO FASTENERS PER STUD TYPICAL.
- 19. COORDINATE MECHANICAL UNIT LOCATIONS WITH ACTUAL INSULATION HEIGHT TO PROVIDE A MINIMUM OF 8" BETWEEN ROOF AND TOP OF CURBS. (SEE DETAIL 5 / A5.2) 20. PROVIDE MEMBRANE ROOF WALKWAY PADS AROUND HVAC UNITS AND ROOF HATCHES.
- 21. PROVIDE TAPERED INSULATION CRICKETS ON THE UPSHILL SIDE OF ROOF TOP EQUIPMENT. 22. COORDINATE THE ROOF EDGE FLASHING AND WOOD BLOCKING DEPTHS AS REQUIRED
- TO ACCOMMODATE THE ACTUAL TAPERED INUSLATION THICKNESS. 10. COORDINATE VTR LOCATIONS WITH ACTUAL INSULATION HEIGHT TO PROVIDE PROPER VTR HEIGHT ABOVE NEW MEMBRANE ROOFING