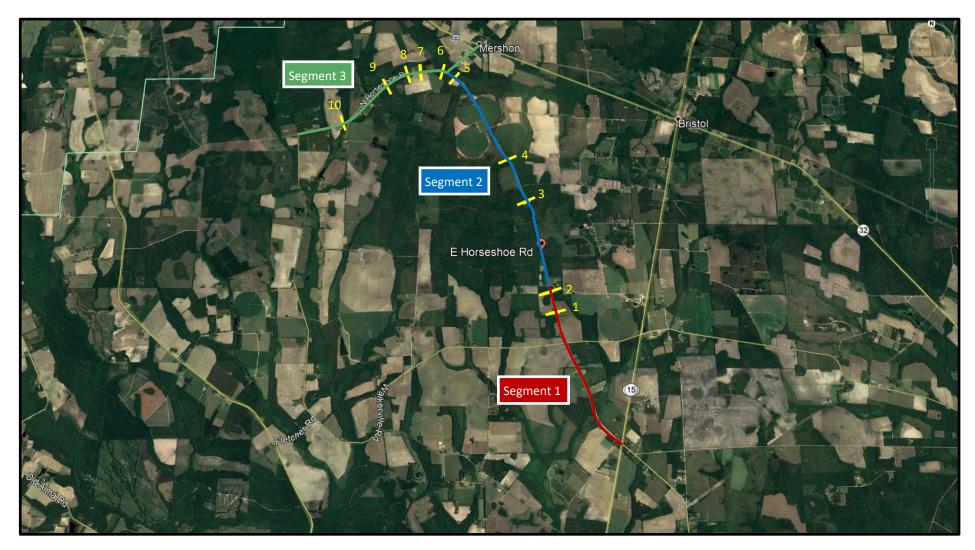

## Locations of Cross-Drains to be Replaced

Contractor to install cross-drains according to GDOT Specifications Contractor to match existing pipe inverts when installing new pipes Contractor to make site visit in order to accurately assess scope of work

Pierce County, Georgia - 8.1 Mile Project Area East Horseshoe Road—Mershon Road—North Horseshoe Road

## **Cross-Drain Detail**

| Number | Distance from<br>Intersection of<br>East Horseshoe<br>and HWY 121 | Existing Structure            | Replacement                                               |
|--------|-------------------------------------------------------------------|-------------------------------|-----------------------------------------------------------|
|        |                                                                   |                               |                                                           |
| 1      | 1.6m                                                              | Triple 24" RCP                | Replace w/ Triple Barrel 24" RCP 70' run with Headwalls   |
| 2      | 1.9m                                                              | Double 36" RCP with Headwalls | Replace w/ Double Barrel 36" - RCP 40' run with Headwalls |
| 3      | 3.1m                                                              | Double 24" RCP                | Replace w/ Double Barrel 24" - RCP 80' run with Headwalls |
| 4      | 4.1m                                                              | Triple 30" RCP                | Triple Barrel 30" RCP - 64' run with Headwalls            |
| 5      | 5.1m                                                              | Single 30" RCP                | Single 30" RCP - 64' run with flared end sections         |
| 6      | 5.2m                                                              | Single 30" CMP                | Single 30" RCP - 64' run with flared end sections         |
| 7      | 5.6m                                                              | Single 30" CMP                | Single 30" RCP - 56' run with flared end sections         |
| 8      | 5.7m                                                              | Single 30" CMP                | Single 30" RCP - 64' run with flared end sections         |
| 9      | 6.6m                                                              | Quad 36" CMP with Headwalls   | Quadruple Barrel 36" RCP - 64' run with Headwalls         |
| 10     | 7.2m                                                              | Triple 36" CMP with Headwalls | Triple Barrel 36" RCP - 64' run with Headwalls            |