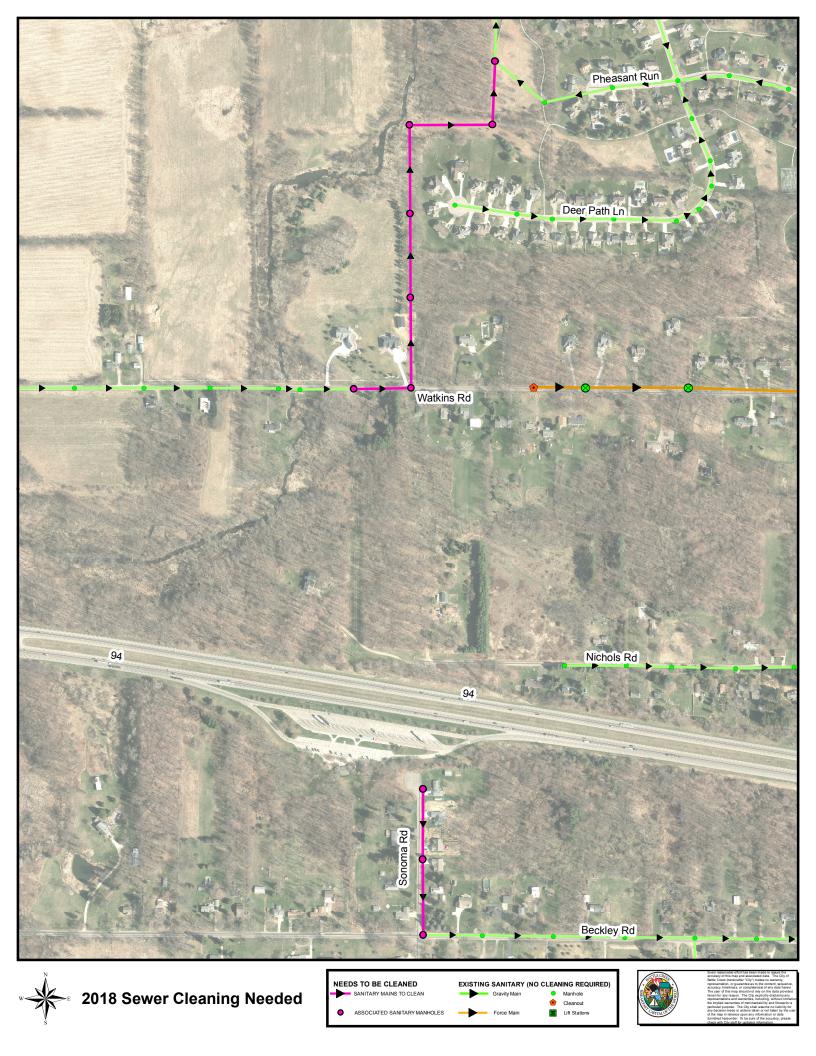

| 2018 Sewer Cleaning Needed |             |                    |                  |        |      |          |       |  |
|----------------------------|-------------|--------------------|------------------|--------|------|----------|-------|--|
| Road                       | Segment     | Downstream Manhole | Upstream Manhole | Length | Size | Off-Road |       |  |
| Sonoma Rd                  | 58895       | C11-2              | C11-1            | 341'   | 8"   | No       |       |  |
| Sonoma Rd                  | 58908       | C11-3              | C11-2            | 366'   | 8"   | No       |       |  |
| Watkins Rd                 | 59752       | C11-18             | C11-19           | 278'   | 18"  | No       |       |  |
| Watkins Rd                 | 59342       | C11-17             | C11-18           | 439'   | 18"  | Yes      |       |  |
| Watkins Rd                 | 59771       | C11-16             | C11-17           | 407'   | 18"  | Yes      |       |  |
| Watkins Rd                 | 59710       | C11-15             | C11-16           | 429'   | 18"  | Yes      |       |  |
| Watkins Rd                 | 59340       | D11-30             | C11-15           | 402'   | 18"  | Yes      |       |  |
| Watkins Rd                 | 58611       | D11-29             | D11-30           | 307'   | 21"  | Yes      |       |  |
| Geiger Ave                 | 51019       | C06-1058           | C06-137          | 78'    | 8"   | No       | Roots |  |
| Oakley St                  | 50814       | C06-141            | C06-140          | 64'    | 8"   | No       | Roots |  |
| Simmons Ave                | 50210       | C05-25             | C05-26           | 205'   | 8"   | No       |       |  |
| Simmons Ave                | 50211       | C05-24             | C05-25           | 201'   | 8"   | No       |       |  |
| Simmons Ave                | 60236/50209 | C05-24             | C05-23           | 191'   | 8"   | No       |       |  |
| Senate St                  | 50215       | C05-22             | C05-24           | 194'   | 8"   | No       |       |  |
| South Airport Rd           | 57099       | C09-232            | C09-233          | 167'   | 15"  | No       |       |  |
| South Airport Rd           | 57117       | C09-231            | C09-232          | 43'    | 15"  | No       |       |  |
| Columbia Ave W             | 57848       | B09-10             | B09-9            | 276'   | 8"   | No       |       |  |
| Harmonia Rd                | 52735       | B06-213            | B07-216          | 431'   | 30"  | Yes      |       |  |
| Evergreen Rd               | 54810       | B08-36             | B08-35           | 243'   | 8"   | Yes      | Roots |  |
| Evergreen Rd               | 54811       | B08-37             | B08-36           | 209'   | 8"   | Yes      | Roots |  |
| Brady Rd                   | 51359       | B06-128            | B06-127          | 289'   | 8"   | Yes      | Roots |  |
| Brady Rd                   | 51413       | B06-126            | B06-124          | 230'   | 8"   | Yes      |       |  |
| Brady Rd                   | 51461       | B06-124            | B06-125          | 489'   | 8"   | Yes      |       |  |
| Hill Brady Rd              | 52368       | B06-8              | B06-7            | 213'   | 36"  | Yes      |       |  |
| Hill Brady Rd              | 52274       | B06-145            | B06-146          | 277'   | 10"  | Yes      |       |  |
| Harmonia Rd                | 60318       | B06-156            | B06-437          | 184'   | 12"  | Yes      |       |  |
| Harmonia Rd                | 52246       | B06-157            | B06-156          | 354'   | 12"  | Yes      | Roots |  |