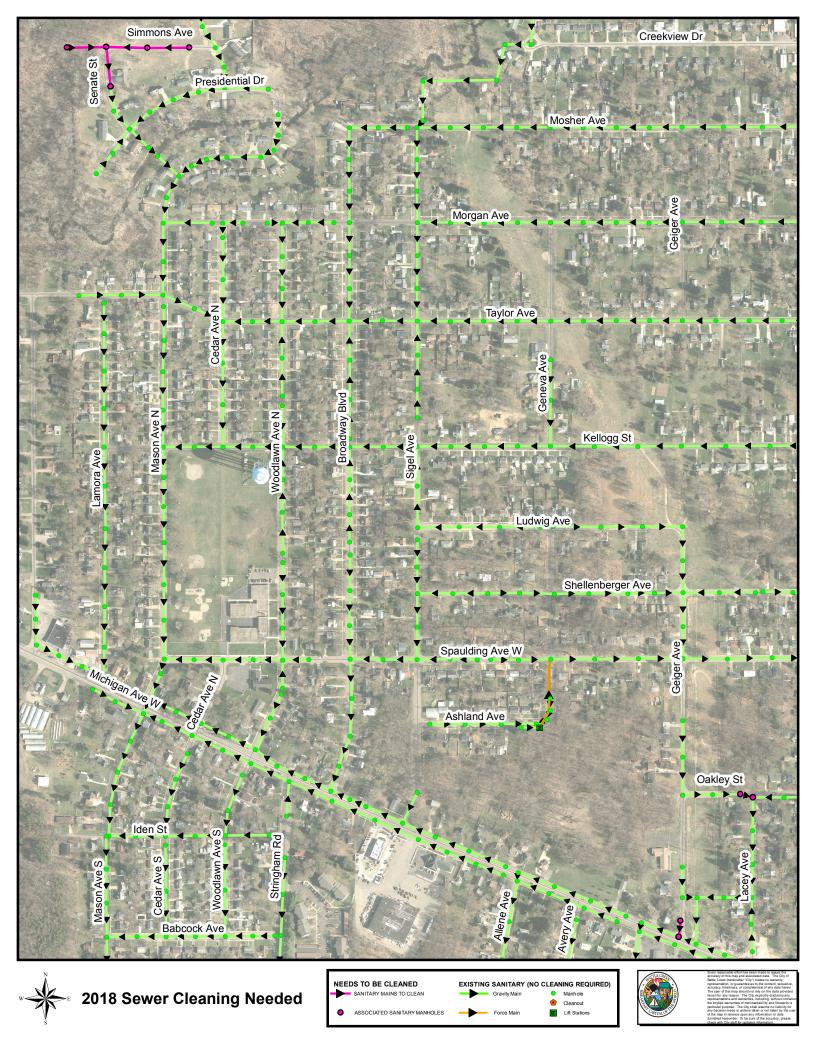

| 2018 Sewer Cleaning Needed |             |                    |                  |        |      |          |       |  |
|----------------------------|-------------|--------------------|------------------|--------|------|----------|-------|--|
| Road                       | Segment     | Downstream Manhole | Upstream Manhole | Length | Size | Off-Road |       |  |
| Sonoma Rd                  | 58895       | C11-2              | C11-1            | 341'   | 8"   | No       |       |  |
| Sonoma Rd                  | 58908       | C11-3              | C11-2            | 366'   | 8"   | No       |       |  |
| Watkins Rd                 | 59752       | C11-18             | C11-19           | 278'   | 18"  | No       |       |  |
| Watkins Rd                 | 59342       | C11-17             | C11-18           | 439'   | 18"  | Yes      |       |  |
| Watkins Rd                 | 59771       | C11-16             | C11-17           | 407'   | 18"  | Yes      |       |  |
| Watkins Rd                 | 59710       | C11-15             | C11-16           | 429'   | 18"  | Yes      |       |  |
| Watkins Rd                 | 59340       | D11-30             | C11-15           | 402'   | 18"  | Yes      |       |  |
| Watkins Rd                 | 58611       | D11-29             | D11-30           | 307'   | 21"  | Yes      |       |  |
| Geiger Ave                 | 51019       | C06-1058           | C06-137          | 78'    | 8"   | No       | Roots |  |
| Oakley St                  | 50814       | C06-141            | C06-140          | 64'    | 8"   | No       | Roots |  |
| Simmons Ave                | 50210       | C05-25             | C05-26           | 205'   | 8"   | No       |       |  |
| Simmons Ave                | 50211       | C05-24             | C05-25           | 201'   | 8"   | No       |       |  |
| Simmons Ave                | 60236/50209 | C05-24             | C05-23           | 191'   | 8"   | No       |       |  |
| Senate St                  | 50215       | C05-22             | C05-24           | 194'   | 8"   | No       |       |  |
| South Airport Rd           | 57099       | C09-232            | C09-233          | 167'   | 15"  | No       |       |  |
| South Airport Rd           | 57117       | C09-231            | C09-232          | 43'    | 15"  | No       |       |  |
| Columbia Ave W             | 57848       | B09-10             | B09-9            | 276'   | 8"   | No       |       |  |
| Harmonia Rd                | 52735       | B06-213            | B07-216          | 431'   | 30"  | Yes      |       |  |
| Evergreen Rd               | 54810       | B08-36             | B08-35           | 243'   | 8"   | Yes      | Roots |  |
| Evergreen Rd               | 54811       | B08-37             | B08-36           | 209'   | 8"   | Yes      | Roots |  |
| Brady Rd                   | 51359       | B06-128            | B06-127          | 289'   | 8"   | Yes      | Roots |  |
| Brady Rd                   | 51413       | B06-126            | B06-124          | 230'   | 8"   | Yes      |       |  |
| Brady Rd                   | 51461       | B06-124            | B06-125          | 489'   | 8"   | Yes      |       |  |
| Hill Brady Rd              | 52368       | B06-8              | B06-7            | 213'   | 36"  | Yes      |       |  |
| Hill Brady Rd              | 52274       | B06-145            | B06-146          | 277'   | 10"  | Yes      |       |  |
| Harmonia Rd                | 60318       | B06-156            | B06-437          | 184'   | 12"  | Yes      |       |  |
| Harmonia Rd                | 52246       | B06-157            | B06-156          | 354'   | 12"  | Yes      | Roots |  |