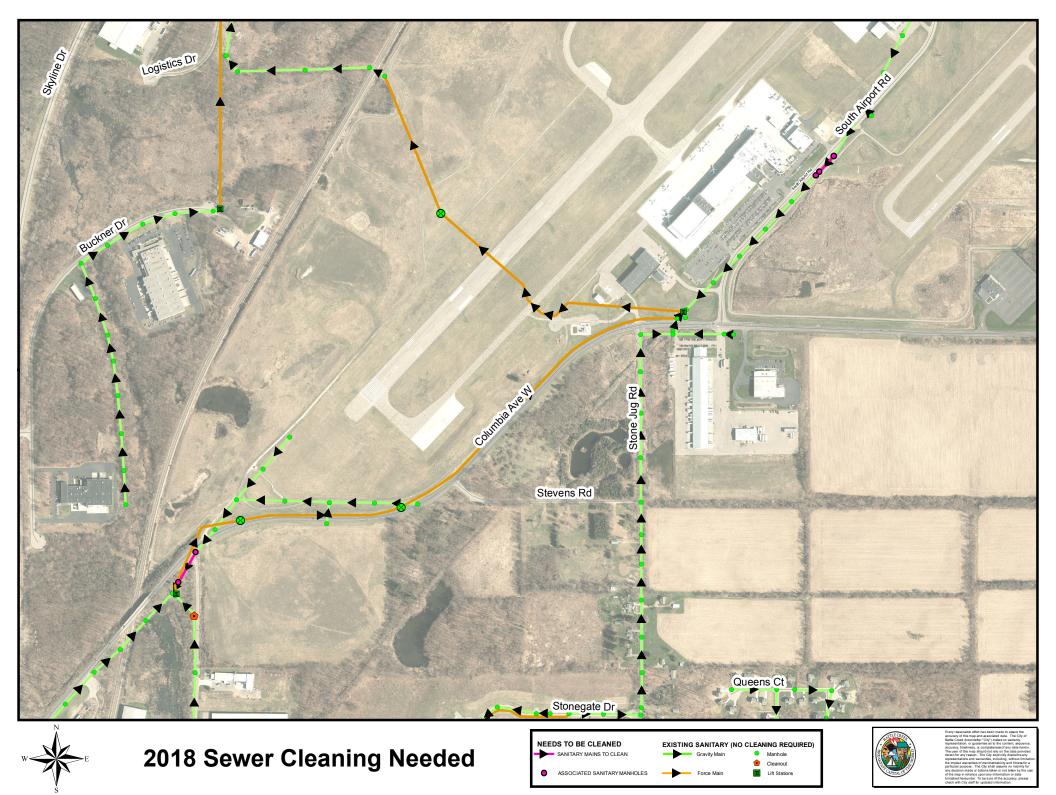

| 2018 Sewer Cleaning Needed |             |                    |                  |        |      |          |       |  |
|----------------------------|-------------|--------------------|------------------|--------|------|----------|-------|--|
| Road                       | Segment     | Downstream Manhole | Upstream Manhole | Length | Size | Off-Road |       |  |
| Sonoma Rd                  | 58895       | C11-2              | C11-1            | 341'   | 8"   | No       |       |  |
| Sonoma Rd                  | 58908       | C11-3              | C11-2            | 366'   | 8"   | No       |       |  |
| Watkins Rd                 | 59752       | C11-18             | C11-19           | 278'   | 18"  | No       |       |  |
| Watkins Rd                 | 59342       | C11-17             | C11-18           | 439'   | 18"  | Yes      |       |  |
| Watkins Rd                 | 59771       | C11-16             | C11-17           | 407'   | 18"  | Yes      |       |  |
| Watkins Rd                 | 59710       | C11-15             | C11-16           | 429'   | 18"  | Yes      |       |  |
| Watkins Rd                 | 59340       | D11-30             | C11-15           | 402'   | 18"  | Yes      |       |  |
| Watkins Rd                 | 58611       | D11-29             | D11-30           | 307'   | 21"  | Yes      |       |  |
| Geiger Ave                 | 51019       | C06-1058           | C06-137          | 78'    | 8"   | No       | Roots |  |
| Oakley St                  | 50814       | C06-141            | C06-140          | 64'    | 8"   | No       | Roots |  |
| Simmons Ave                | 50210       | C05-25             | C05-26           | 205'   | 8"   | No       |       |  |
| Simmons Ave                | 50211       | C05-24             | C05-25           | 201'   | 8"   | No       |       |  |
| Simmons Ave                | 60236/50209 | C05-24             | C05-23           | 191'   | 8"   | No       |       |  |
| Senate St                  | 50215       | C05-22             | C05-24           | 194'   | 8"   | No       |       |  |
| South Airport Rd           | 57099       | C09-232            | C09-233          | 167'   | 15"  | No       |       |  |
| South Airport Rd           | 57117       | C09-231            | C09-232          | 43'    | 15"  | No       |       |  |
| Columbia Ave W             | 57848       | B09-10             | B09-9            | 276'   | 8"   | No       |       |  |
| Harmonia Rd                | 52735       | B06-213            | B07-216          | 431'   | 30"  | Yes      |       |  |
| Evergreen Rd               | 54810       | B08-36             | B08-35           | 243'   | 8"   | Yes      | Roots |  |
| Evergreen Rd               | 54811       | B08-37             | B08-36           | 209'   | 8"   | Yes      | Roots |  |
| Brady Rd                   | 51359       | B06-128            | B06-127          | 289'   | 8"   | Yes      | Roots |  |
| Brady Rd                   | 51413       | B06-126            | B06-124          | 230'   | 8"   | Yes      |       |  |
| Brady Rd                   | 51461       | B06-124            | B06-125          | 489'   | 8"   | Yes      |       |  |
| Hill Brady Rd              | 52368       | B06-8              | B06-7            | 213'   | 36"  | Yes      |       |  |
| Hill Brady Rd              | 52274       | B06-145            | B06-146          | 277'   | 10"  | Yes      |       |  |
| Harmonia Rd                | 60318       | B06-156            | B06-437          | 184'   | 12"  | Yes      |       |  |
| Harmonia Rd                | 52246       | B06-157            | B06-156          | 354'   | 12"  | Yes      | Roots |  |