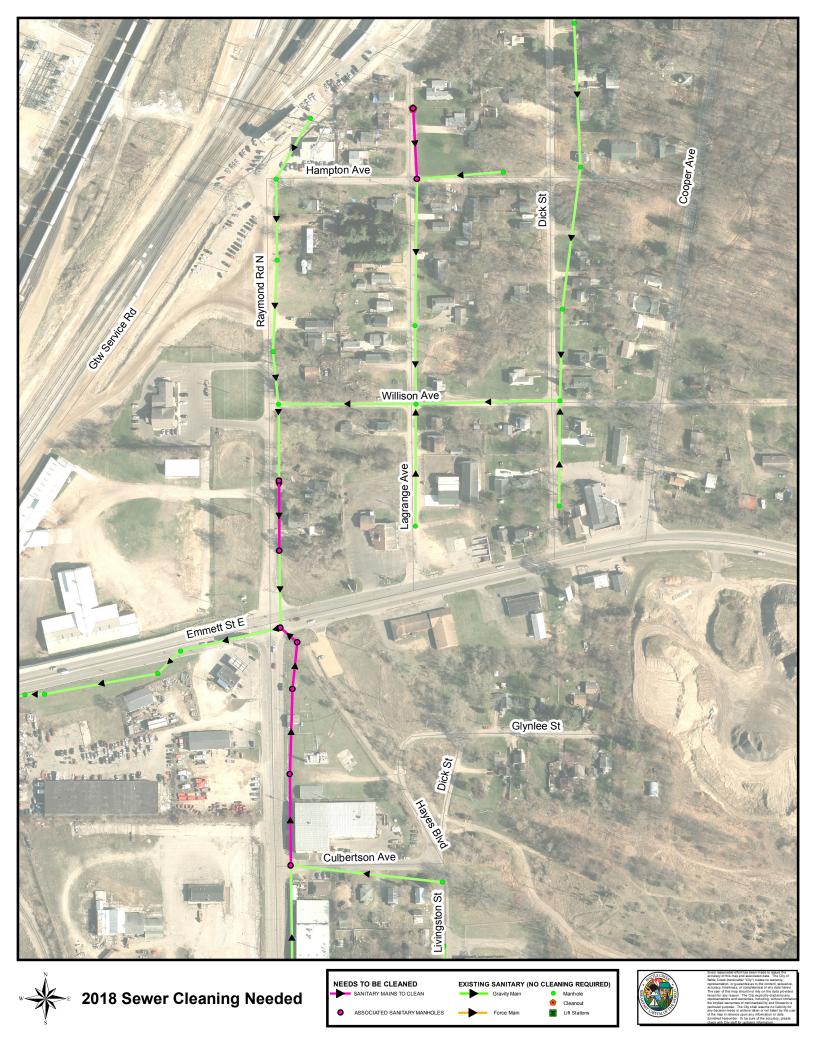

| 2018 Sewer Cleaning Needed |         |                    |                  |        |      |          |       |
|----------------------------|---------|--------------------|------------------|--------|------|----------|-------|
| Road                       | Segment | Downstream Manhole | Upstream Manhole | Length | Size | Off-Road |       |
| Lagrange Ave               | 54980   | F06-383            | F06-5            | 178'   | 8"   | No       |       |
| Raymond Rd                 | 52964   | E07-779            |                  | 200'   | 12"  | No       | Roots |
| Raymond Rd                 | 53125   | E07-778            | F07-806          | 56'    | 10"  | No       |       |
| Raymond Rd                 | 53167   | F07-806            | E07-804          | 118'   | 10"  | No       |       |
| Raymond Rd                 | 53249   | E07-804            | E07-803          | 214'   | 10"  | No       |       |
| Raymond Rd                 | 53334   | E07-803            | E07-802          | 229'   | 10"  | No       |       |