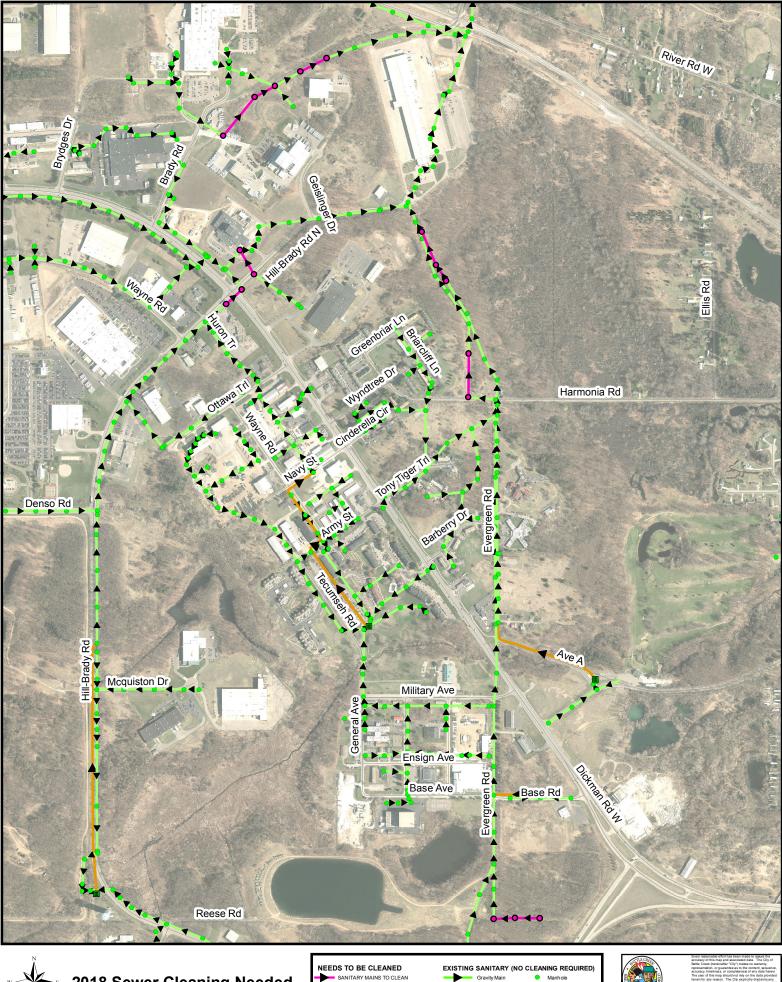

| 2018 Sewer Cleaning Needed |             |                    |                  |        |      |          |       |  |
|----------------------------|-------------|--------------------|------------------|--------|------|----------|-------|--|
| Road                       | Segment     | Downstream Manhole | Upstream Manhole | Length | Size | Off-Road |       |  |
| Sonoma Rd                  | 58895       | C11-2              | C11-1            | 341'   | 8"   | No       |       |  |
| Sonoma Rd                  | 58908       | C11-3              | C11-2            | 366'   | 8"   | No       |       |  |
| Watkins Rd                 | 59752       | C11-18             | C11-19           | 278'   | 18"  | No       |       |  |
| Watkins Rd                 | 59342       | C11-17             | C11-18           | 439'   | 18"  | Yes      |       |  |
| Watkins Rd                 | 59771       | C11-16             | C11-17           | 407'   | 18"  | Yes      |       |  |
| Watkins Rd                 | 59710       | C11-15             | C11-16           | 429'   | 18"  | Yes      |       |  |
| Watkins Rd                 | 59340       | D11-30             | C11-15           | 402'   | 18"  | Yes      |       |  |
| Watkins Rd                 | 58611       | D11-29             | D11-30           | 307'   | 21"  | Yes      |       |  |
| Geiger Ave                 | 51019       | C06-1058           | C06-137          | 78'    | 8"   | No       | Roots |  |
| Oakley St                  | 50814       | C06-141            | C06-140          | 64'    | 8"   | No       | Roots |  |
| Simmons Ave                | 50210       | C05-25             | C05-26           | 205'   | 8"   | No       |       |  |
| Simmons Ave                | 50211       | C05-24             | C05-25           | 201'   | 8"   | No       |       |  |
| Simmons Ave                | 60236/50209 | C05-24             | C05-23           | 191'   | 8"   | No       |       |  |
| Senate St                  | 50215       | C05-22             | C05-24           | 194'   | 8"   | No       |       |  |
| South Airport Rd           | 57099       | C09-232            | C09-233          | 167'   | 15"  | No       |       |  |
| South Airport Rd           | 57117       | C09-231            | C09-232          | 43'    | 15"  | No       |       |  |
| Columbia Ave W             | 57848       | B09-10             | B09-9            | 276'   | 8"   | No       |       |  |
| Harmonia Rd                | 52735       | B06-213            | B07-216          | 431'   | 30"  | Yes      |       |  |
| Evergreen Rd               | 54810       | B08-36             | B08-35           | 243'   | 8"   | Yes      | Roots |  |
| Evergreen Rd               | 54811       | B08-37             | B08-36           | 209'   | 8"   | Yes      | Roots |  |
| Brady Rd                   | 51359       | B06-128            | B06-127          | 289'   | 8"   | Yes      | Roots |  |
| Brady Rd                   | 51413       | B06-126            | B06-124          | 230'   | 8"   | Yes      |       |  |
| Brady Rd                   | 51461       | B06-124            | B06-125          | 489'   | 8"   | Yes      |       |  |
| Hill Brady Rd              | 52368       | B06-8              | B06-7            | 213'   | 36"  | Yes      |       |  |
| Hill Brady Rd              | 52274       | B06-145            | B06-146          | 277'   | 10"  | Yes      |       |  |
| Harmonia Rd                | 60318       | B06-156            | B06-437          | 184'   | 12"  | Yes      |       |  |
| Harmonia Rd                | 52246       | B06-157            | B06-156          | 354'   | 12"  | Yes      | Roots |  |

| 2018 Sewer Cleaning Needed |         |                    |                  |        |      |          |       |
|----------------------------|---------|--------------------|------------------|--------|------|----------|-------|
| Road                       | Segment | Downstream Manhole | Upstream Manhole | Length | Size | Off-Road |       |
| Lagrange Ave               | 54980   | F06-383            | F06-5            | 178'   | 8"   | No       |       |
| Raymond Rd                 | 52964   | E07-779            |                  | 200'   | 12"  | No       | Roots |
| Raymond Rd                 | 53125   | E07-778            | F07-806          | 56'    | 10"  | No       |       |
| Raymond Rd                 | 53167   | F07-806            | E07-804          | 118'   | 10"  | No       |       |
| Raymond Rd                 | 53249   | E07-804            | E07-803          | 214'   | 10"  | No       |       |
| Raymond Rd                 | 53334   | E07-803            | E07-802          | 229'   | 10"  | No       |       |