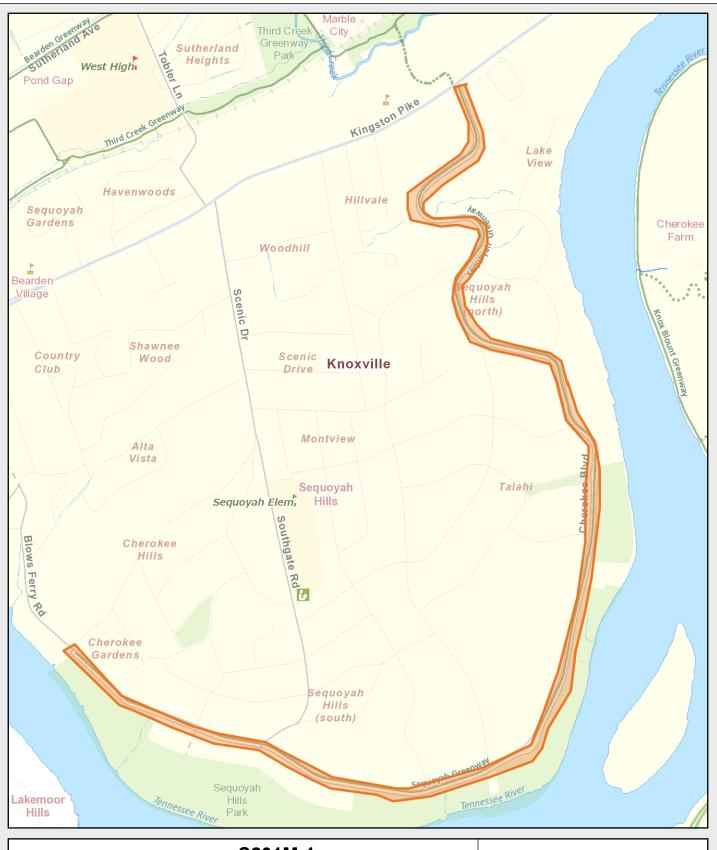

### S201M-1

Cherokee Blvd from Kingston Pike to Scenic Drive

KGIS makes no representation or warranty as to the accuracy of this map and its information, nor to its fitness for use. Any user of this map product accepts the same AS IS, WITH ALL FAULTS, and assumes all responsibility for the use thereof, and further covenants and agrees to hold KGIS harmless from any and all damage, loss, or liability arising from any use of this map product.