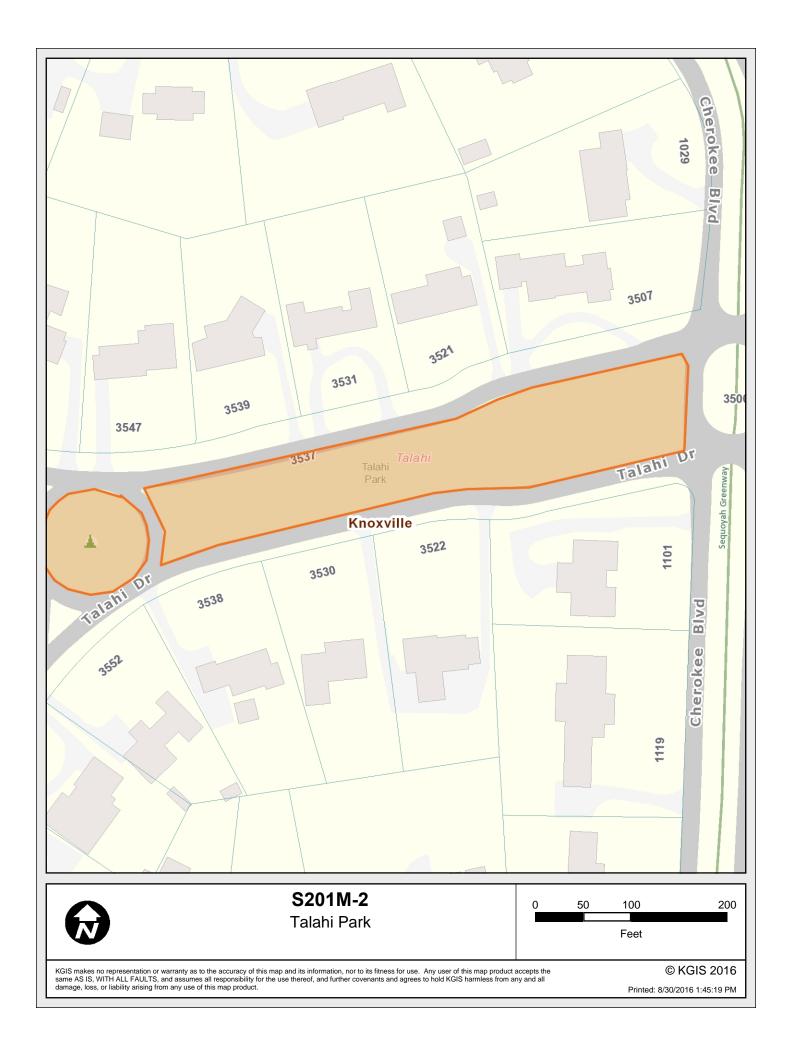

### S201M-1

Cherokee Blvd from Kingston Pike to Scenic Drive

KGIS makes no representation or warranty as to the accuracy of this map and its information, nor to its fitness for use. Any user of this map product accepts the same AS IS, WITH ALL FAULTS, and assumes all responsibility for the use thereof, and further covenants and agrees to hold KGIS harmless from any and all damage, loss, or liability arising from any use of this map product.