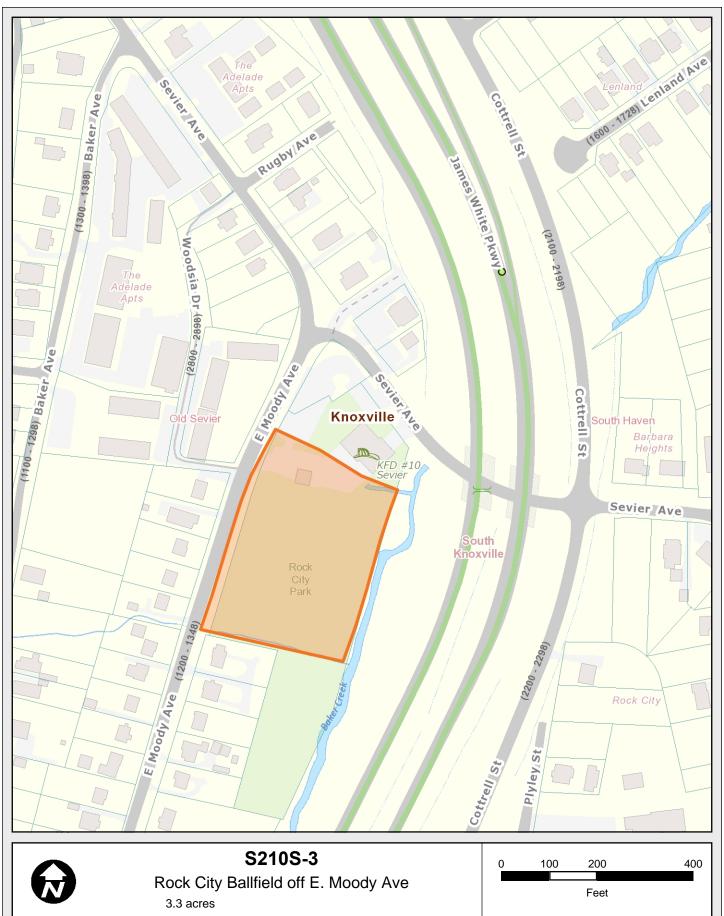

© KGIS 2021

Printed: 8/5/2021 8:51:14 AM

© KGIS 2018

Printed: 10/19/2018 10:59:03 AM

Joe Foster Park: 1115 Ave D

0.6 acre

KGIS makes no representation or warranty as to the accuracy of this map and its information, nor to its fitness for use. Any user of this map product accepts the same AS IS, WITH ALL FAULTS, and assumes all responsibility for the use thereof, and further covenants and agrees to hold KGIS harmless from any and all damage, loss, or liability arising from any use of this map product.