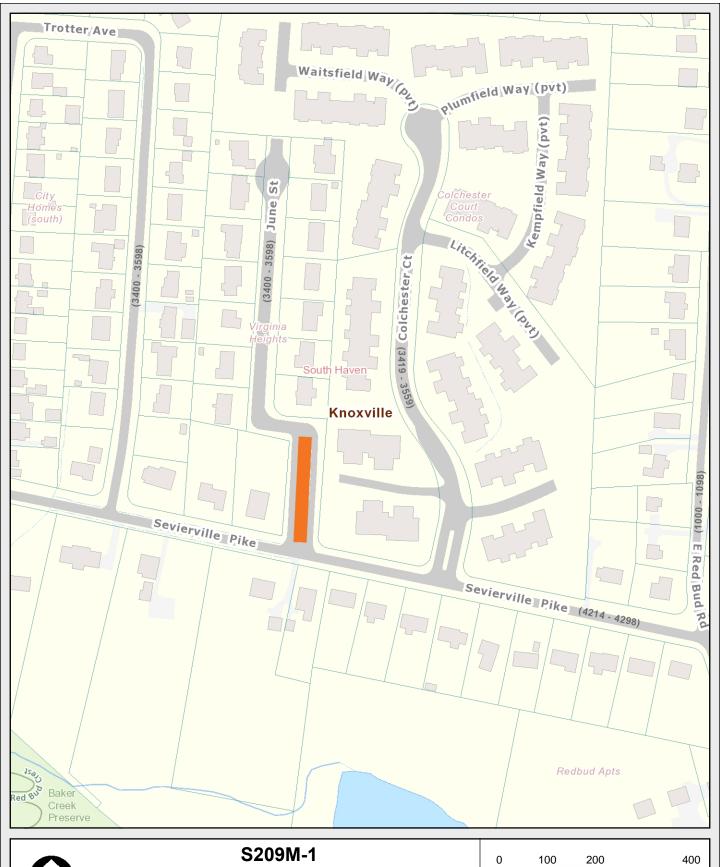

## Island Home Blvd from Maplewood Dr to Willis Pl

KGIS makes no representation or warranty as to the accuracy of this map and its information, nor to its fitness for use. Any user of this map product accepts the same AS IS, WITH ALL FAULTS, and assumes all responsibility for the use thereof, and further covenants and agrees to hold KGIS harmless from any and all damage, loss, or liability arising from any use of this map product.