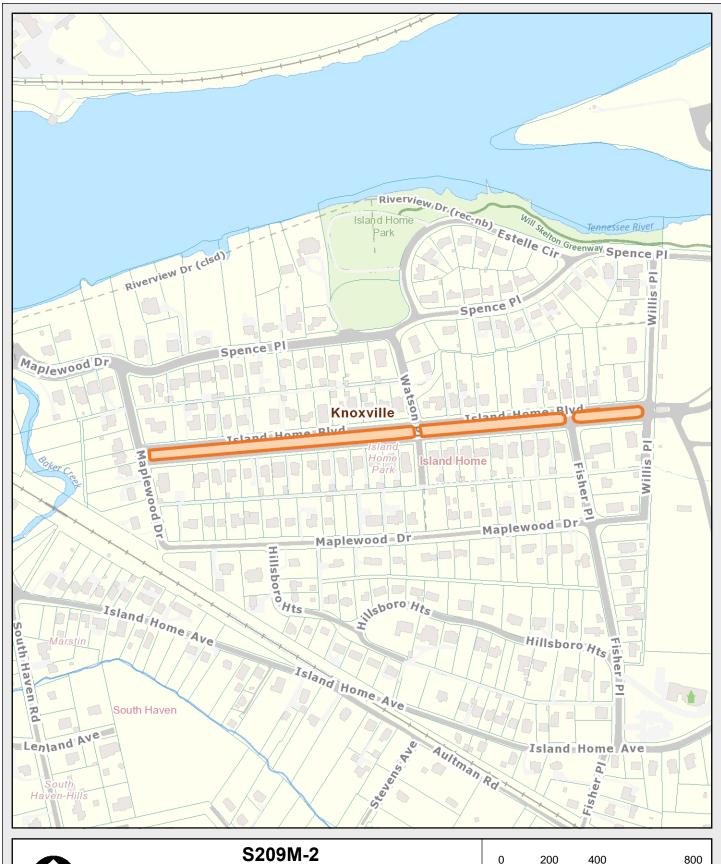

## Island Home Blvd from Maplewood Dr to Willis Pl

KGIS makes no representation or warranty as to the accuracy of this map and its information, nor to its fitness for use. Any user of this map product accepts the same AS IS, WITH ALL FAULTS, and assumes all responsibility for the use thereof, and further covenants and agrees to hold KGIS harmless from any and all damage, loss, or liability arising from any use of this map product.