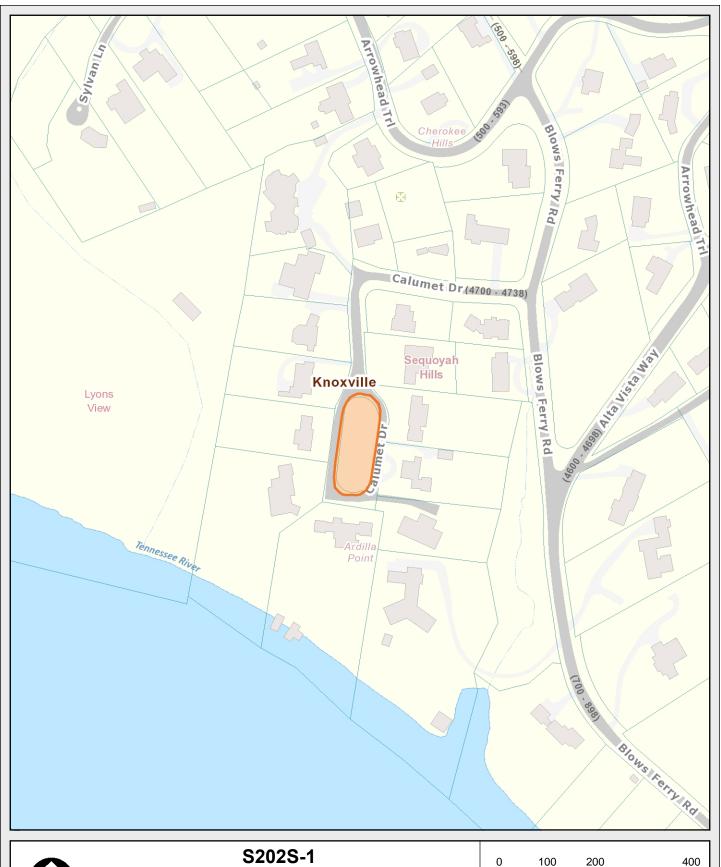

## Lockett Rd at Kingston Pike and Deane Hill

two circles

KGIS makes no representation or warranty as to the accuracy of this map and its information, nor to its fitness for use. Any user of this map product accepts the same AS IS, WITH ALL FAULTS, and assumes all responsibility for the use thereof, and further covenants and agrees to hold KGIS harmless from any and all damage, loss, or liability arising from any use of this map product.

© KGIS 2016

Printed: 9/28/2016 1:58:13 PM

© KGIS 2016

Printed: 9/27/2016 3:31:10 PM