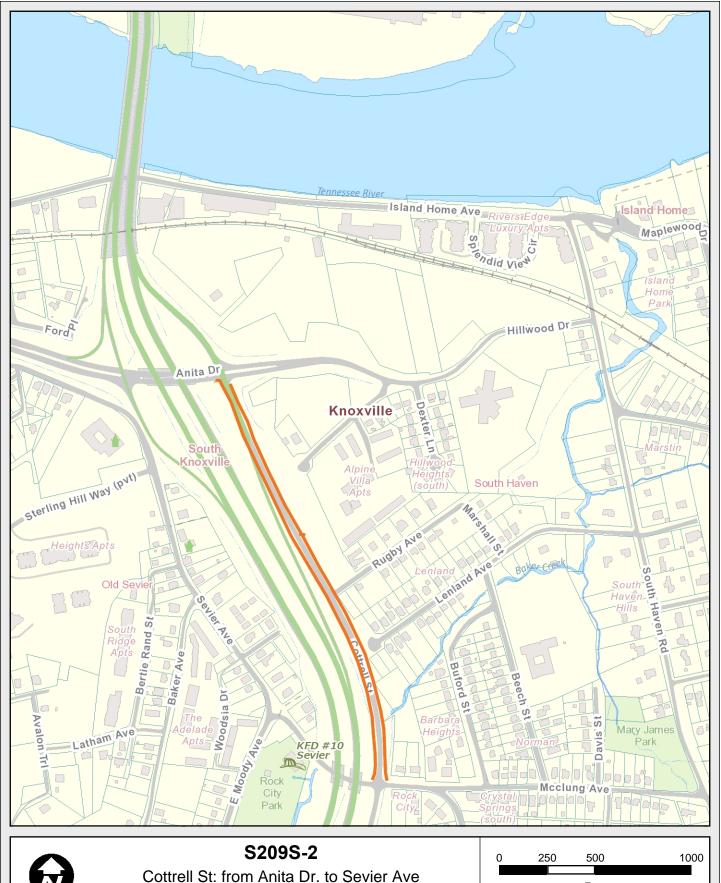

© KGIS 2018

Printed: 10/19/2018 10:37:09 AM

Sevier Ave, Ford PI and Anita **Butterfly Garden Area** 

KGIS makes no representation or warranty as to the accuracy of this map and its information, nor to its fitness for use. Any user of this map product accepts the same AS IS, WITH ALL FAULTS, and assumes all responsibility for the use thereof, and further covenants and agrees to hold KGIS harmless from any and all damage, loss, or liability arising from any use of this map product.