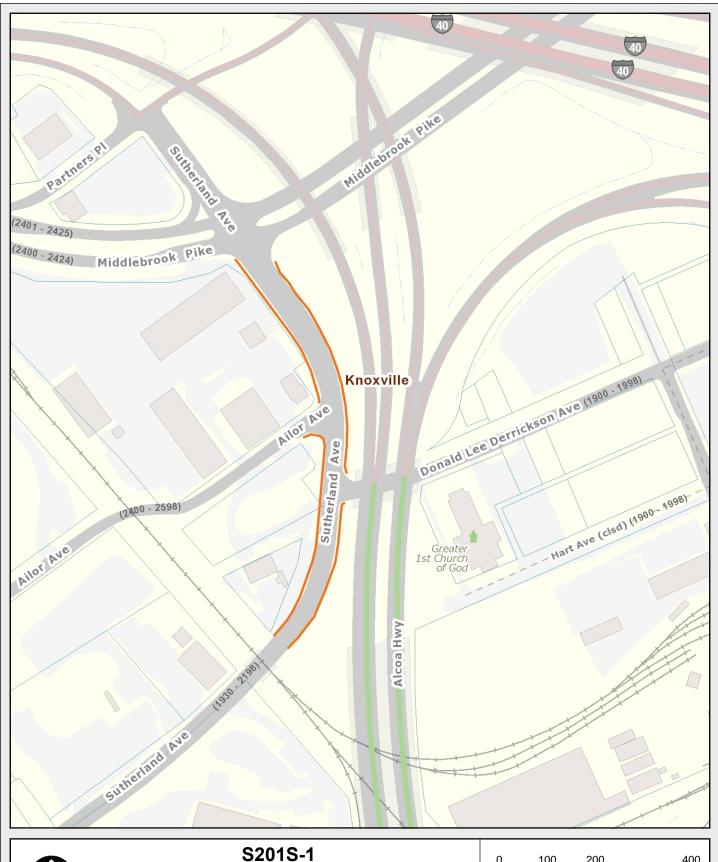

© KGIS 2016

Printed: 9/7/2016 8:35:45 AM

S Northshore Dr and Weisgarber

just south of Walden Dr

KGIS makes no representation or warranty as to the accuracy of this map and its information, nor to its fitness for use. Any user of this map product accepts the same AS IS, WITH ALL FAULTS, and assumes all responsibility for the use thereof, and further covenants and agrees to hold KGIS harmless from any and all damage, loss, or liability arising from any use of this map product.