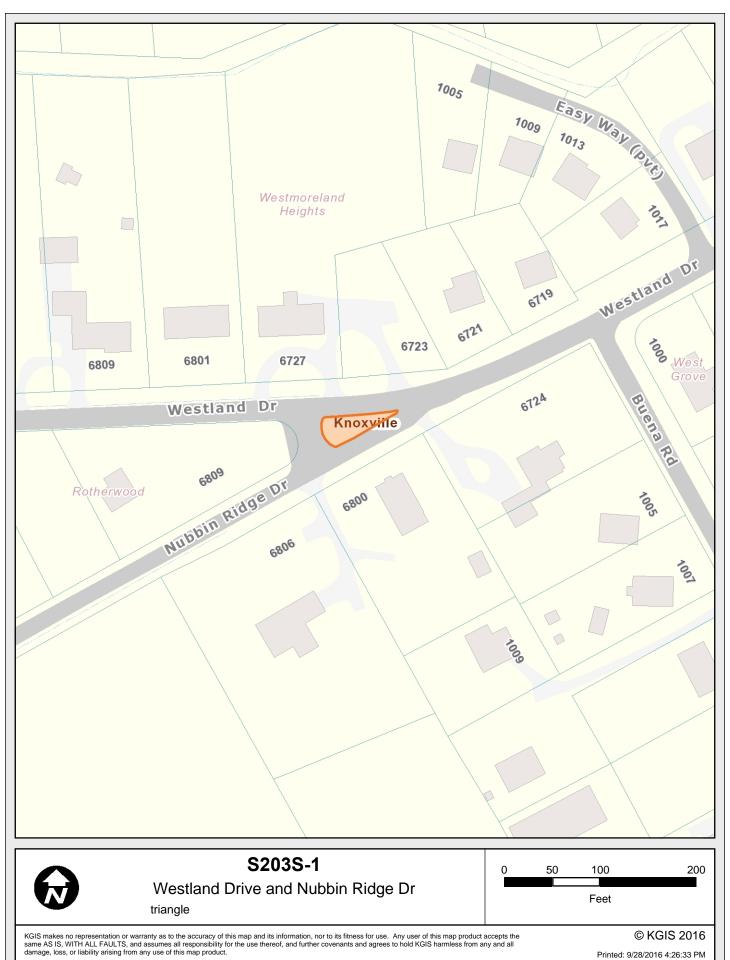

© KGIS 2016

Printed: 9/7/2016 8:35:45 AM

S Northshore Dr and Weisgarber

just south of Walden Dr

KGIS makes no representation or warranty as to the accuracy of this map and its information, nor to its fitness for use. Any user of this map product accepts the same AS IS, WITH ALL FAULTS, and assumes all responsibility for the use thereof, and further covenants and agrees to hold KGIS harmless from any and all damage, loss, or liability arising from any use of this map product.

© KGIS 2016

Printed: 9/28/2016 11:19:13 AM

S202S-1
Calumet Drive

KGIS makes no representation or warranty as to the accuracy of this map and its information, nor to its fitness for use. Any user of this map product accepts the same AS IS, WITH ALL FAULTS, and assumes all responsibility for the use thereof, and further covenants and agrees to hold KGIS harmless from any and all damage, loss, or liability arising from any use of this map product.