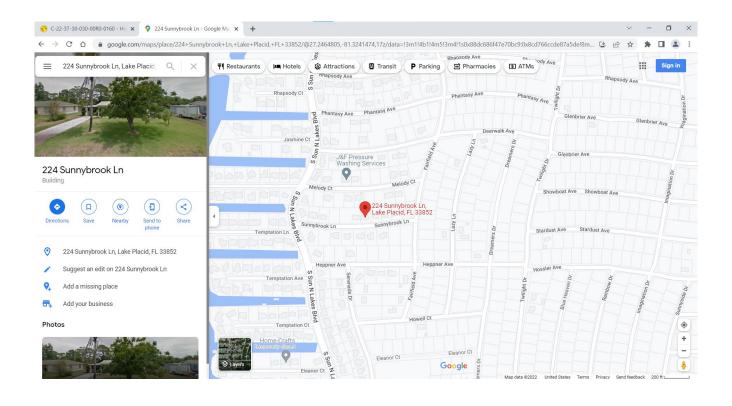

Property Address: 224 Sunnybrook Lane, Lake Placid, Florida 33852

PARCEL ID: C-22-37-30-030-00R0-0160

Insurance requirements:

## 224 Sunnybrook Lane, Lake Placid, Florida 33852

FWQ 22-033-AV 9 | P a g e

https://www.hcpao.org/Search/Parcel/30372203000R00160C

Parcel ID: C-22-37-30-030-00R0-0160

Address: 224 Sunnybrook Lane, Lake Placid, Florida 33852