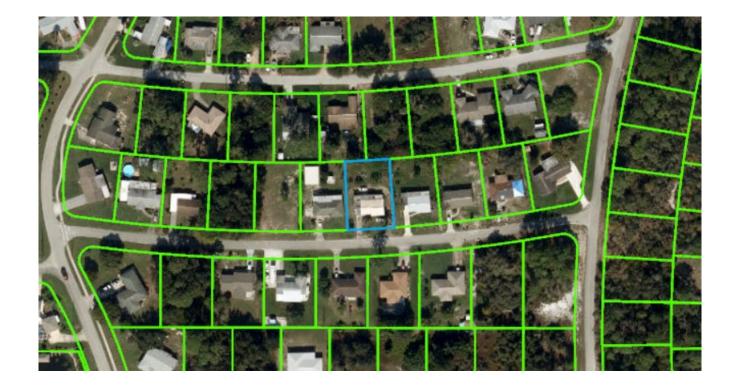

## 224 Sunnybrook Lane, Lake Placid, Florida 33852

FWQ 22-033-AV 9 | P a g e

https://www.hcpao.org/Search/Parcel/30372203000R00160C

Parcel ID: C-22-37-30-030-00R0-0160

Address: 224 Sunnybrook Lane, Lake Placid, Florida 33852