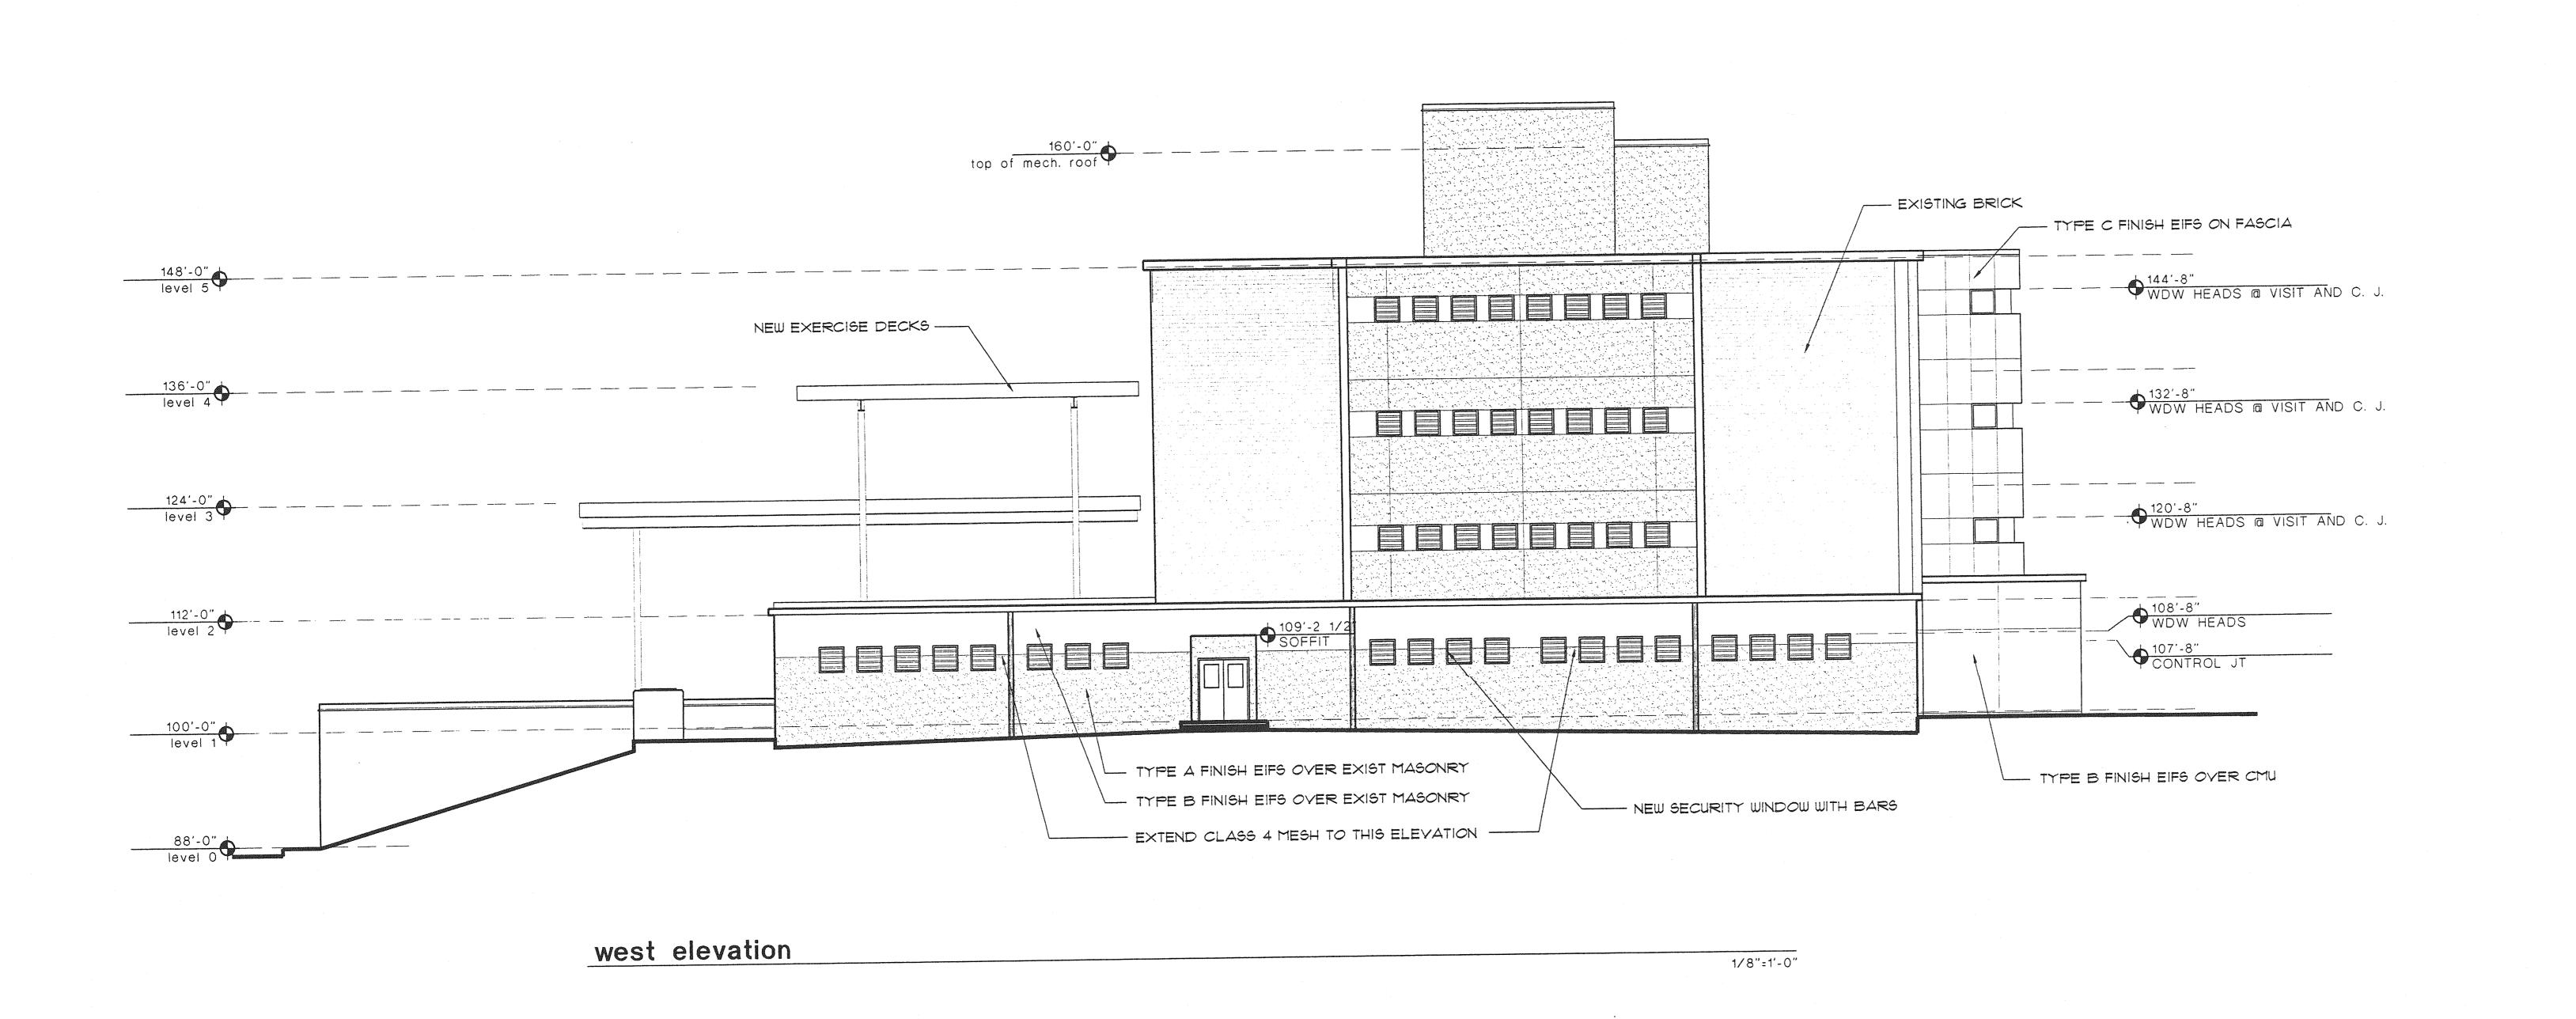

SMOKE DOOR

(SECTION 08710).

(SECTION 08710). ELECTRIC OPP. DOOR: Y = YES

KEY TYPE:

N = NO KEY
S = STANDARD

M = MOGUL
P = PARACENTRIC
C = CARD ACCESS/
KEYPAD

UMBER OF INTERLOCK GROUP TION REQUIRED.

DOOR+FRAME CONTROL ALSO IDOW OPENING IN LIEU OF PULL IN DOOR (STOPSIDE)
PULL IN DOOR (HINGE SIDE)
OW METAL FRAME ONLY
RAME
A 2.9.10 FOR DETAILS







ARCHITECTURE (407)422-5994(FA facility detention

facility

reconstruction of central booking and detention and renovations of main jail and annex escambia county, florida

and central door so

The scale: No scale drawn: tkmc check: ggd date: 8/11/98 project no. 9705

A 2.9.1

--- NEW ALUM ROOF DECK ON EXIST STRUCTURE

partial north elevation (west end)

- NEW ALUM GRILL IN EXIST OPENING

1/8"=1'-0"

--- NEW ALUM WINDOW IN EXIST OPENING





sheet title:

exterior shell package

revision

scale: as s drawn: tki

check:

date:

1/8"=1'-0"

revisions:

scale:











econstruction of central booking and detention facility and renovations of main jail and annex

ior shell package ork sections and details

exterior shell pa

SPORATED © revisions:

scale: as s

ale: as shown
awn: dib
eck: tkmc/ds

project no. 9708

A7.3



revisions: 

scale: check:

FP-1

KEY PLAN

revisions: 1 - 9/3/98

FP-2



revisions:

1 - 9/3/98

FP-4



central booking and detention f

o id

protection plan

revisions:

revisions: <u>A</u> - 9/3/98

scale: as
drawn: HM \
check: HM \

date: 8/11 project no. 9

FP-5

FP-6

FIRE PROTECTION KEY NOTES: GENERAL NOTES: EXISTING FIRE PUMP, JOCKEY PUMP, CONTROL PANEL FIRE DEPARTMENT AN AUTOMATIC WET PIRE FIRE P