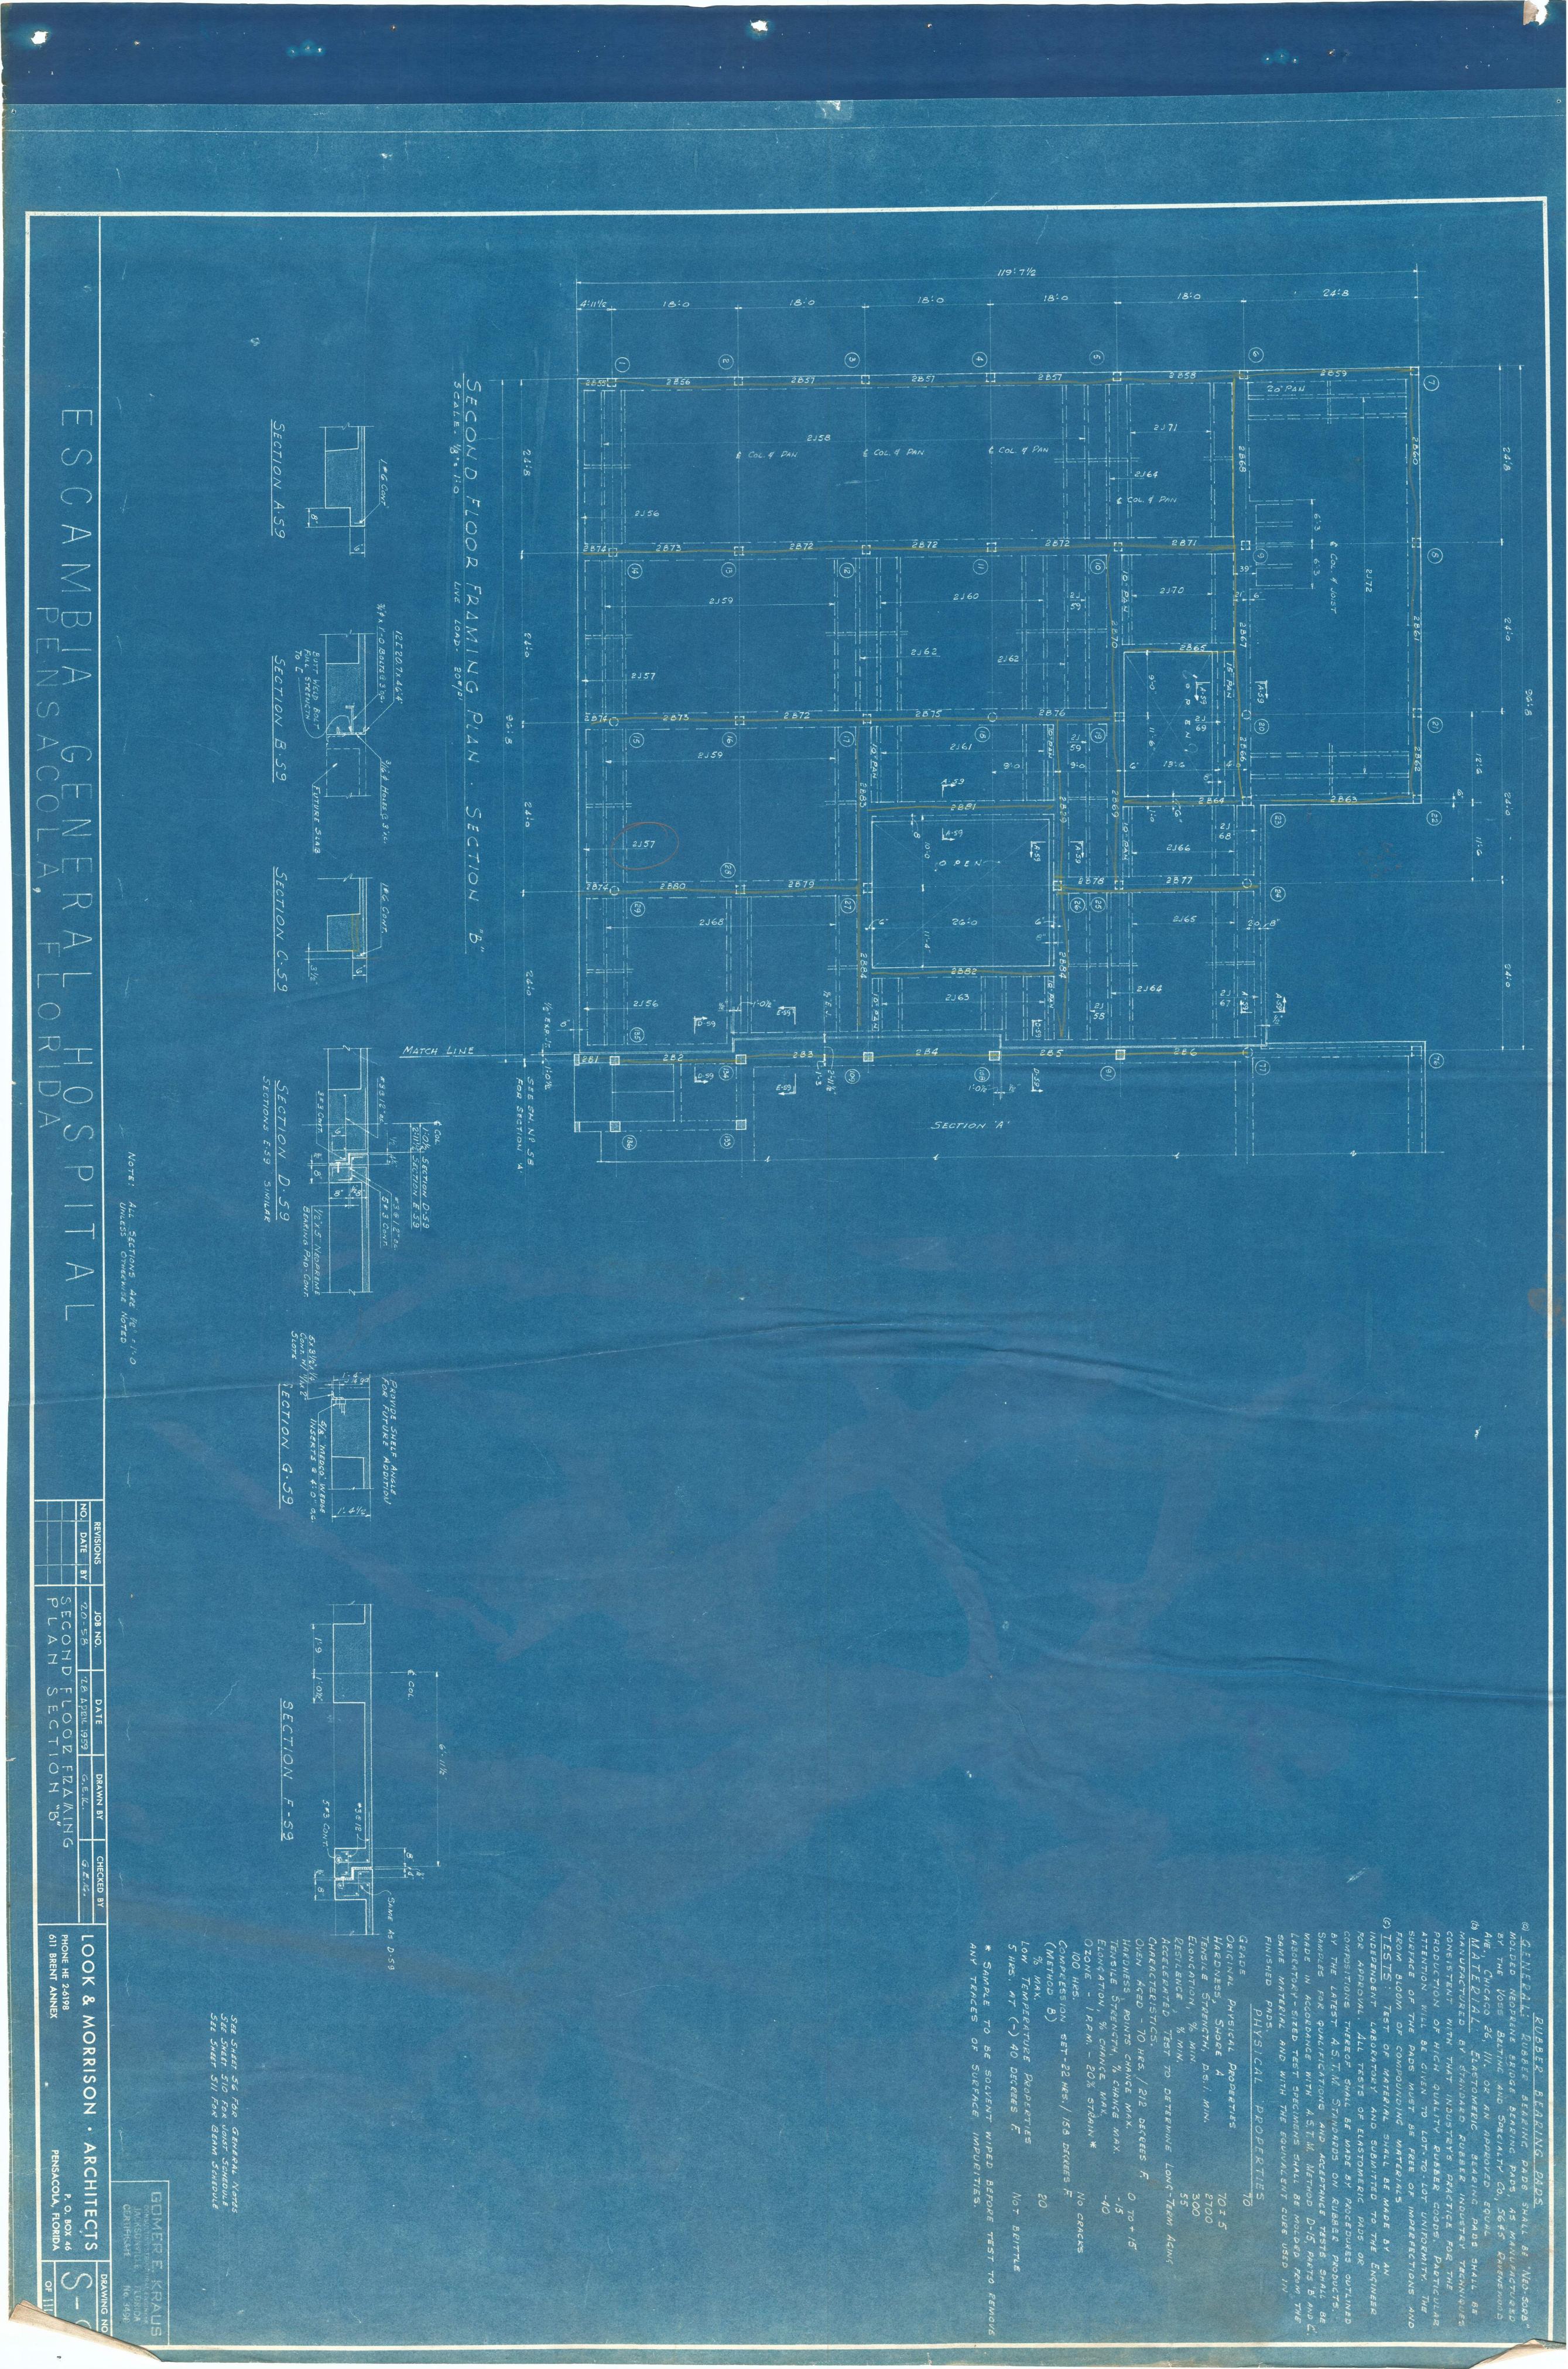

#### PREPARED FOR

**Issued for Bid** 

**June 2018** 

PREPARED BY:

220 West Garden Street, Suite 700 Pensacola, FL 32502

(1)

24.8 MATCH LINE & COL, & PAN 2817 0 2810 1 2818 8" 2:0 . 18:0 2310 2830 2831 2832 17/2 161/2 6 (E) 2JZ6 2831 215/ 2153 2850 11 2850 PHONE HE 2-6198
611 BRENT ANNEX 2152 2152 2155 5720 ARCHITEC 2854 2854 8 39 (38) **(£)** (37) 18:8 18:0 18:0 18:0 18:8 9/:4 24:0