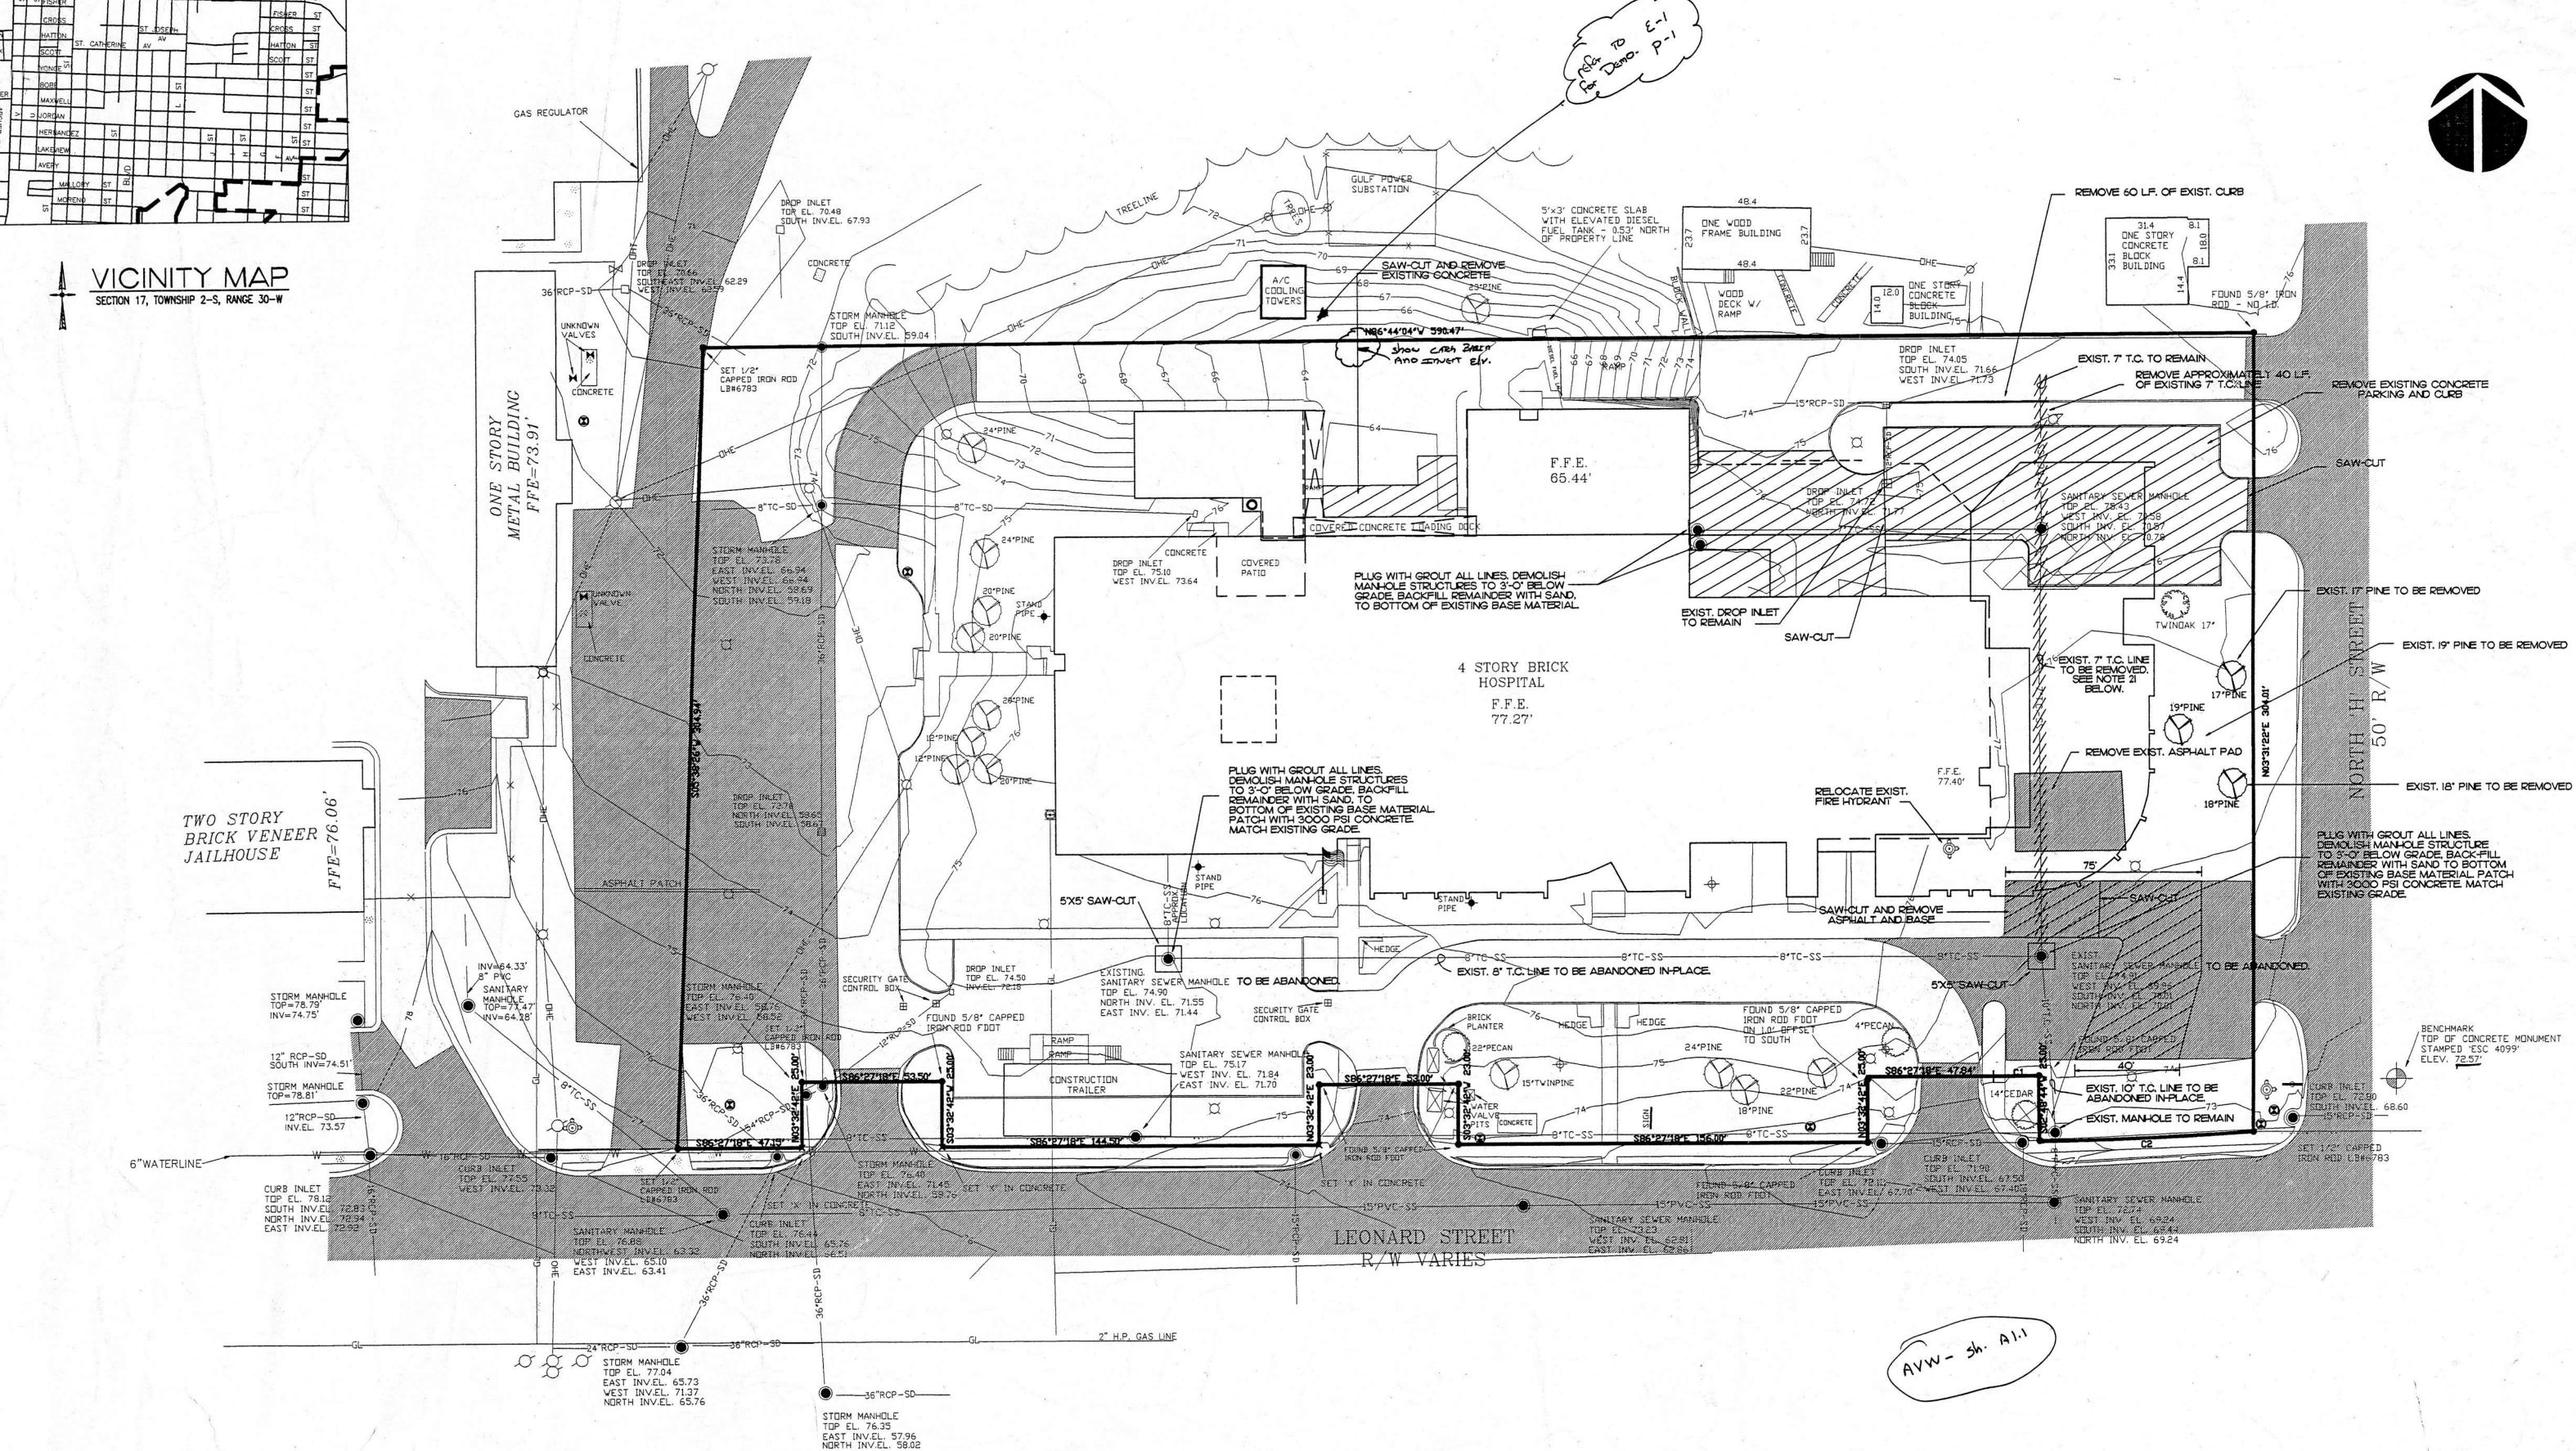

IN PLACE AT

revisions TS scale: **L**0



drawn:

C = CHORD LENGTH T = TANGENT LENGTH = CONCRETE = ASPHALT TC = TERRA CUTTA RCP = REINFORCED CONCRETE PIPE SD = STURM DRAIN SS = SANITARY SEWER ADD Demo Hinkhow - = CHAIN LINK FENCE PATEM TO schedule. - OHE -- = OVERHEAD ELECTRIC -GL = GAS LINE

F.F.E. = FINISHED FLOOR ELEVATION

LEGEND R = RADIUS LENGTH = FIRE HYDRANT T = LIGHTPOLE W/CONCRETE BASE L = ARC LENGTH △ = DELTA OR CENTRAL ANGLE = MANHOLE (SANITARY OR STORM AS NOTED) Ø = POWER POLE = TRAFFIC SIGN - = SPRINKLER + = STREET SIGN - BURIED TELEPHONE CABLE MARKER = VATER METER A = ROOF DRAIN ( = MONITOR WELL = GAS METER

BER R= L= = CB= C= T=

1355.02 17.33 00\*43′58′ \$86\*49′17″E 17.33 8.67

1380.02 82.18 03\*24′43′ \$88\*53′37″E 82.17 41.10

= CEDAR TREE

= PINE TREE

= PECAN TREE



- GENERAL NOTES 1. ALL DISTURBED AREAS (NOT PAVED) TO BE STABILIZED WITH SEED, FERTILIZER AND MULCH, HYDROSEED AND/OR SOD.
- 2. NO PROTECTED TREES TO BE REMOVED. REMAINING TREES TO BE PROTECTED PER COUNTY ORD. 7.01.04 3. THE LOCATIONS OF KNOWN UNDERGROUND UTILITIES ARE SHOWN IN AN APPROXIMAT WAY ONLY AND HAVE NOT BEEN INDEPENDENTLY VERIFIED BY THE OWNER OR IT'S REPRESENTATIVE. THE CONTRACTOR SHALL DETERMINE THE EXACT LOCATION OF ALL EXISTING UTILITIES BEFORE COMMENCING WORK, AND AGREES TO BE FULLY RESPONSIBLE FOR ANY AND ALL DAMAGES WHICH MIGHT BE OCCASIONED BY THE CONTRACTOR'S FAILURE TO EXACTLY LOCATE AND PRESERVE ANY AND ALL UNDERGROUND UTILITIES.

  CONTRACTOR SHALL BE RESPONSIBLE FOR INSTALLATION PRIOR TO CONSTRUCTION
- AND MAINTENANCE/REPAIRS DURING CONSTRUCTION OF SEDIMENT CONTROL