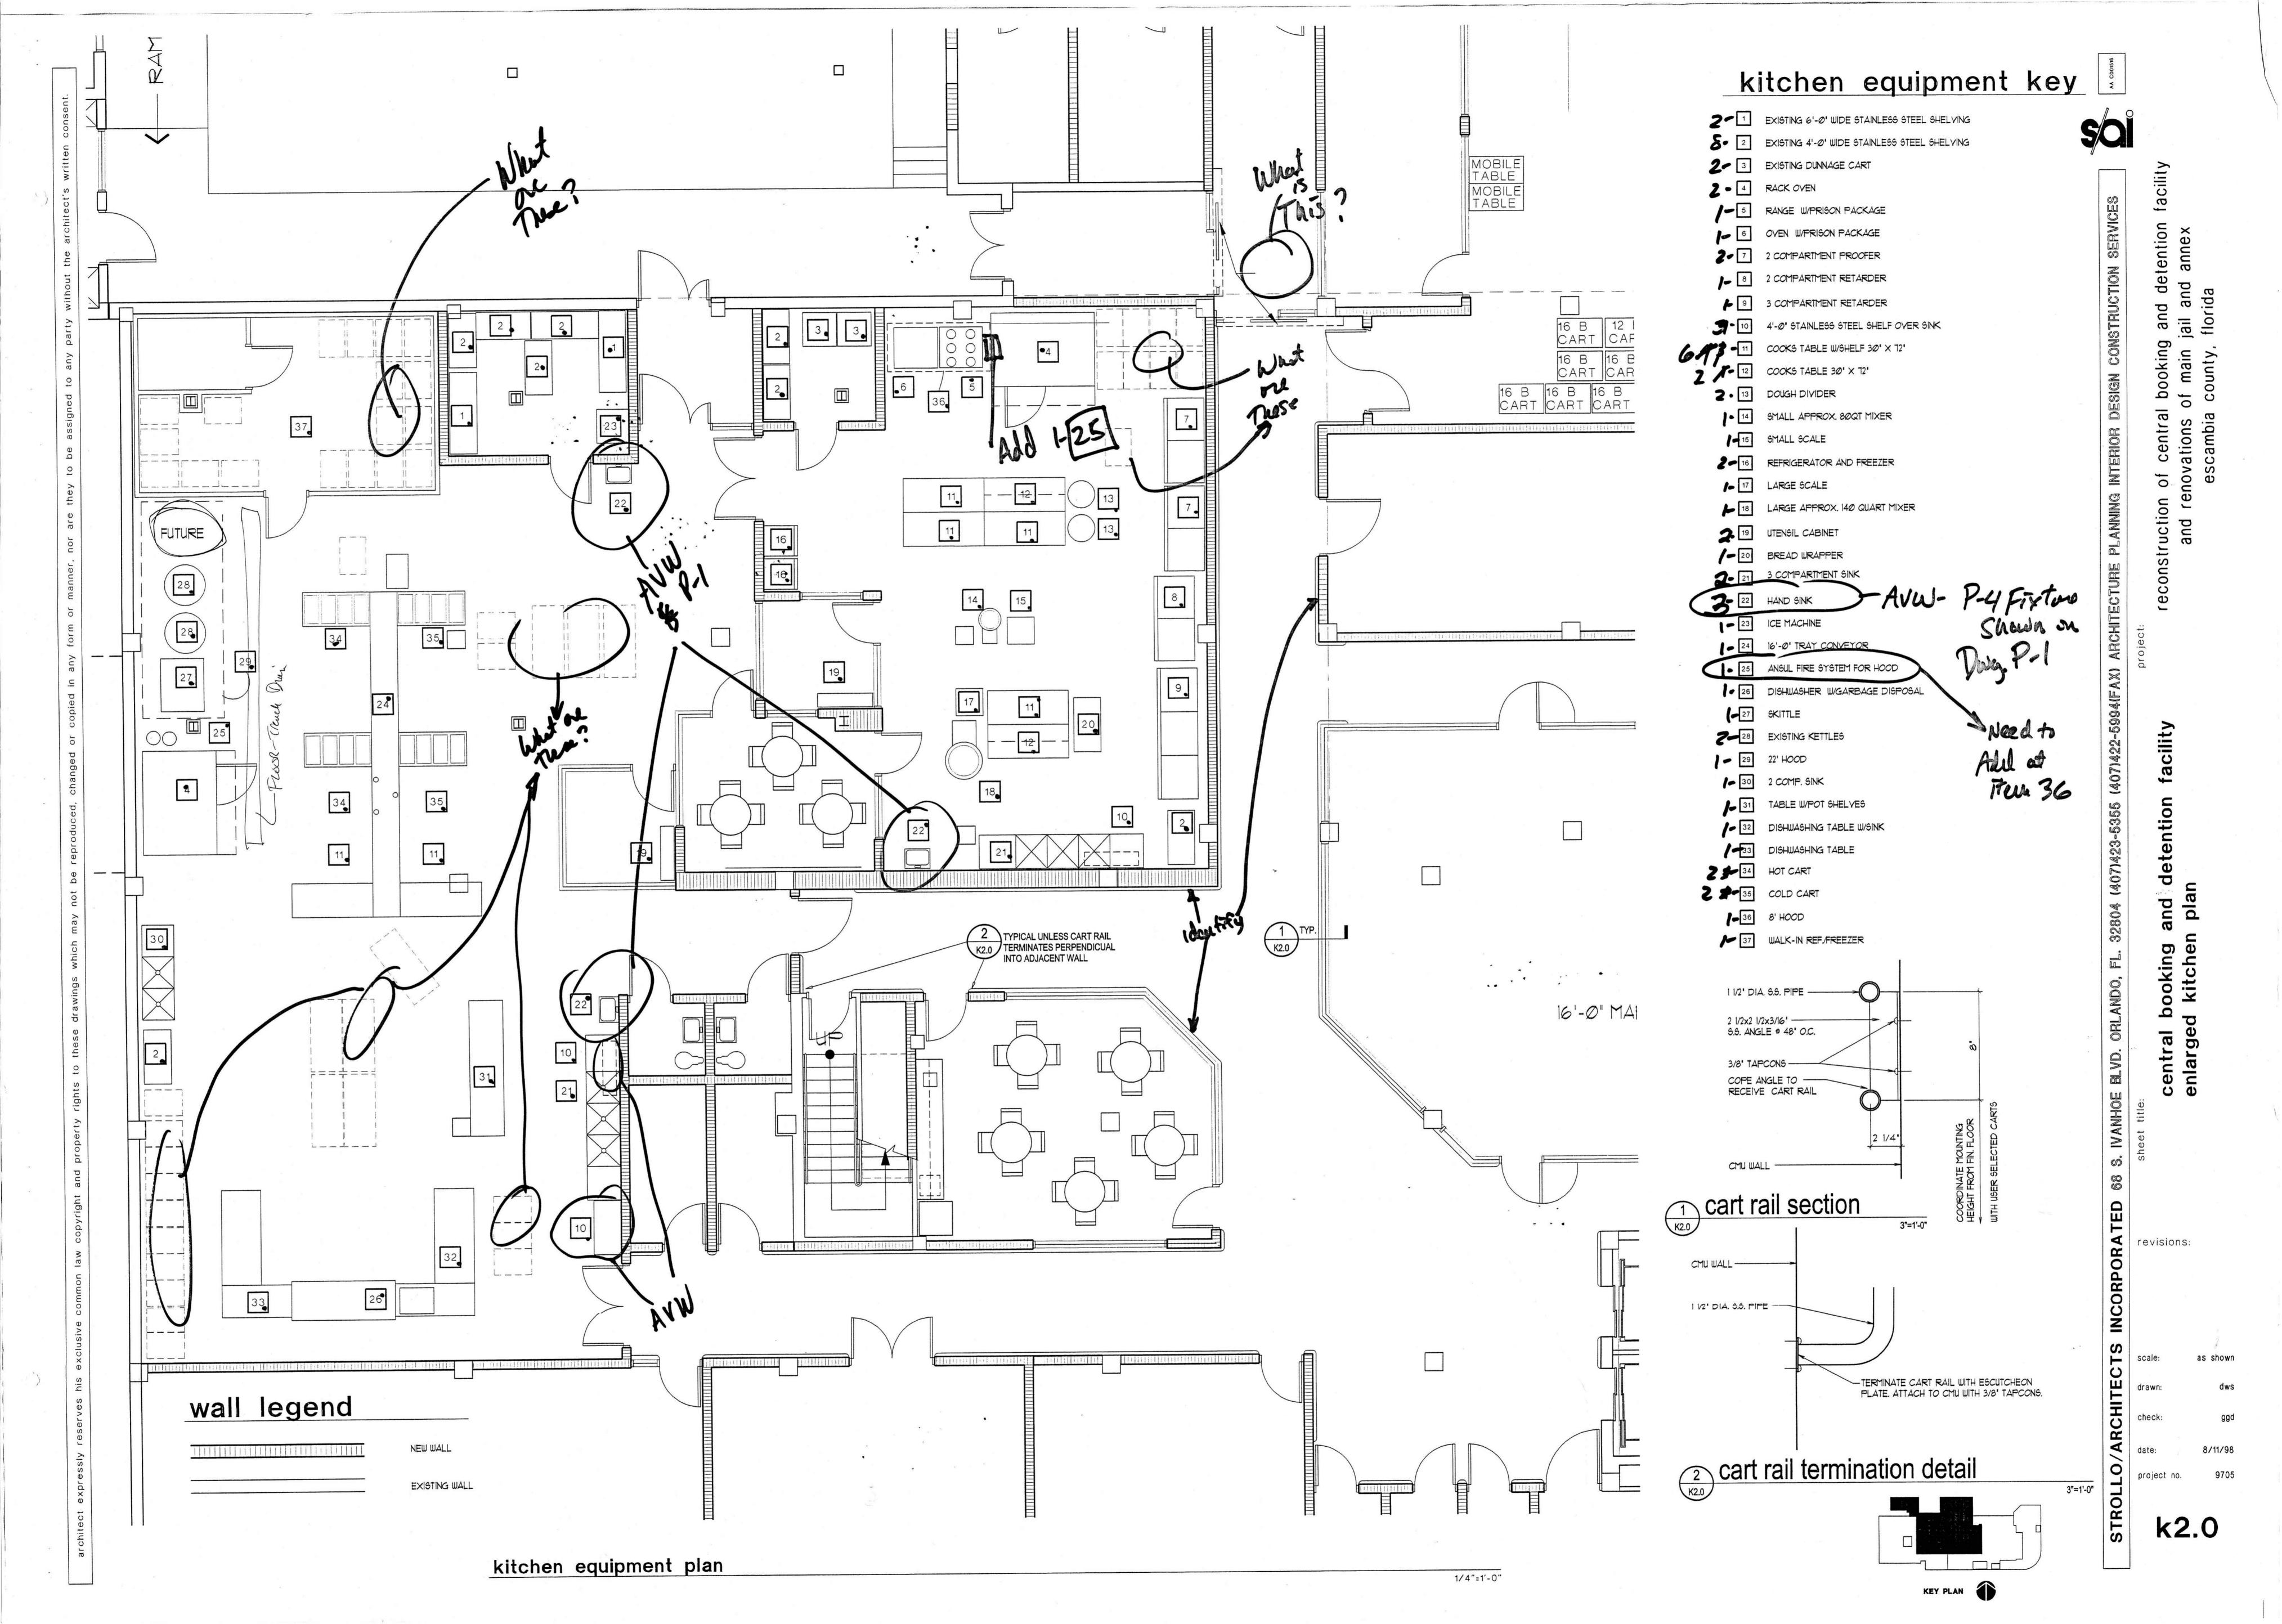

DERSIDE OF CONCRETE BEAMS AND BOTTOM OF TEES ON CONCRETE JOISTS. ROUTING OF PIPING IS FOR INTENT ONLY WITH A FINAL DESIGN TO BE PREPARED BY THE SPRINKLER CONTRACTOR. SPRINKLER PIPING SHALL NOT BE INSTALLED TO CROSS BENEATH OPEN
BAY AREA BETWEEN TEES. 1

KITCHEN HOOD FIRE PROTECTION SYSTEM SHALL BE PROVIDED BY OTHERS. HEAD CHART - - -◆ (1/2°,K=5.6) 165° Model ZX-QR+INST Pendent O (1/2°,K=5.6) Brass Upright QR 155° 8 (1/2\*,K=5.6) Brass Pendent QR 155\* (1/2',K=5.6) Chrome Pendent QR 155° (1/2,K=5.6) Chrome Dry Pendent 155° REFER TO ARCHITECTURAL DRAWING FOR INSTALLATION OF SPRINKLER PIPING AT UNDERSIDE OF CONCRETE JOISTS AND BEAMS AT EXPOSED LOCATIONS. exercise exercise 4" RISER FOR FIRE DEPARTMENT CONNECTION. -4"RISER no sprinklus fire protection plan - fourth floor

SCALE: 1/8' = 1'-0")







|             |     |       |                                                  |                                       |                      |                                                        |    |     |            |         |      |       |            |          |               | _ '                                            | KI,         |           |    |         | ~        |