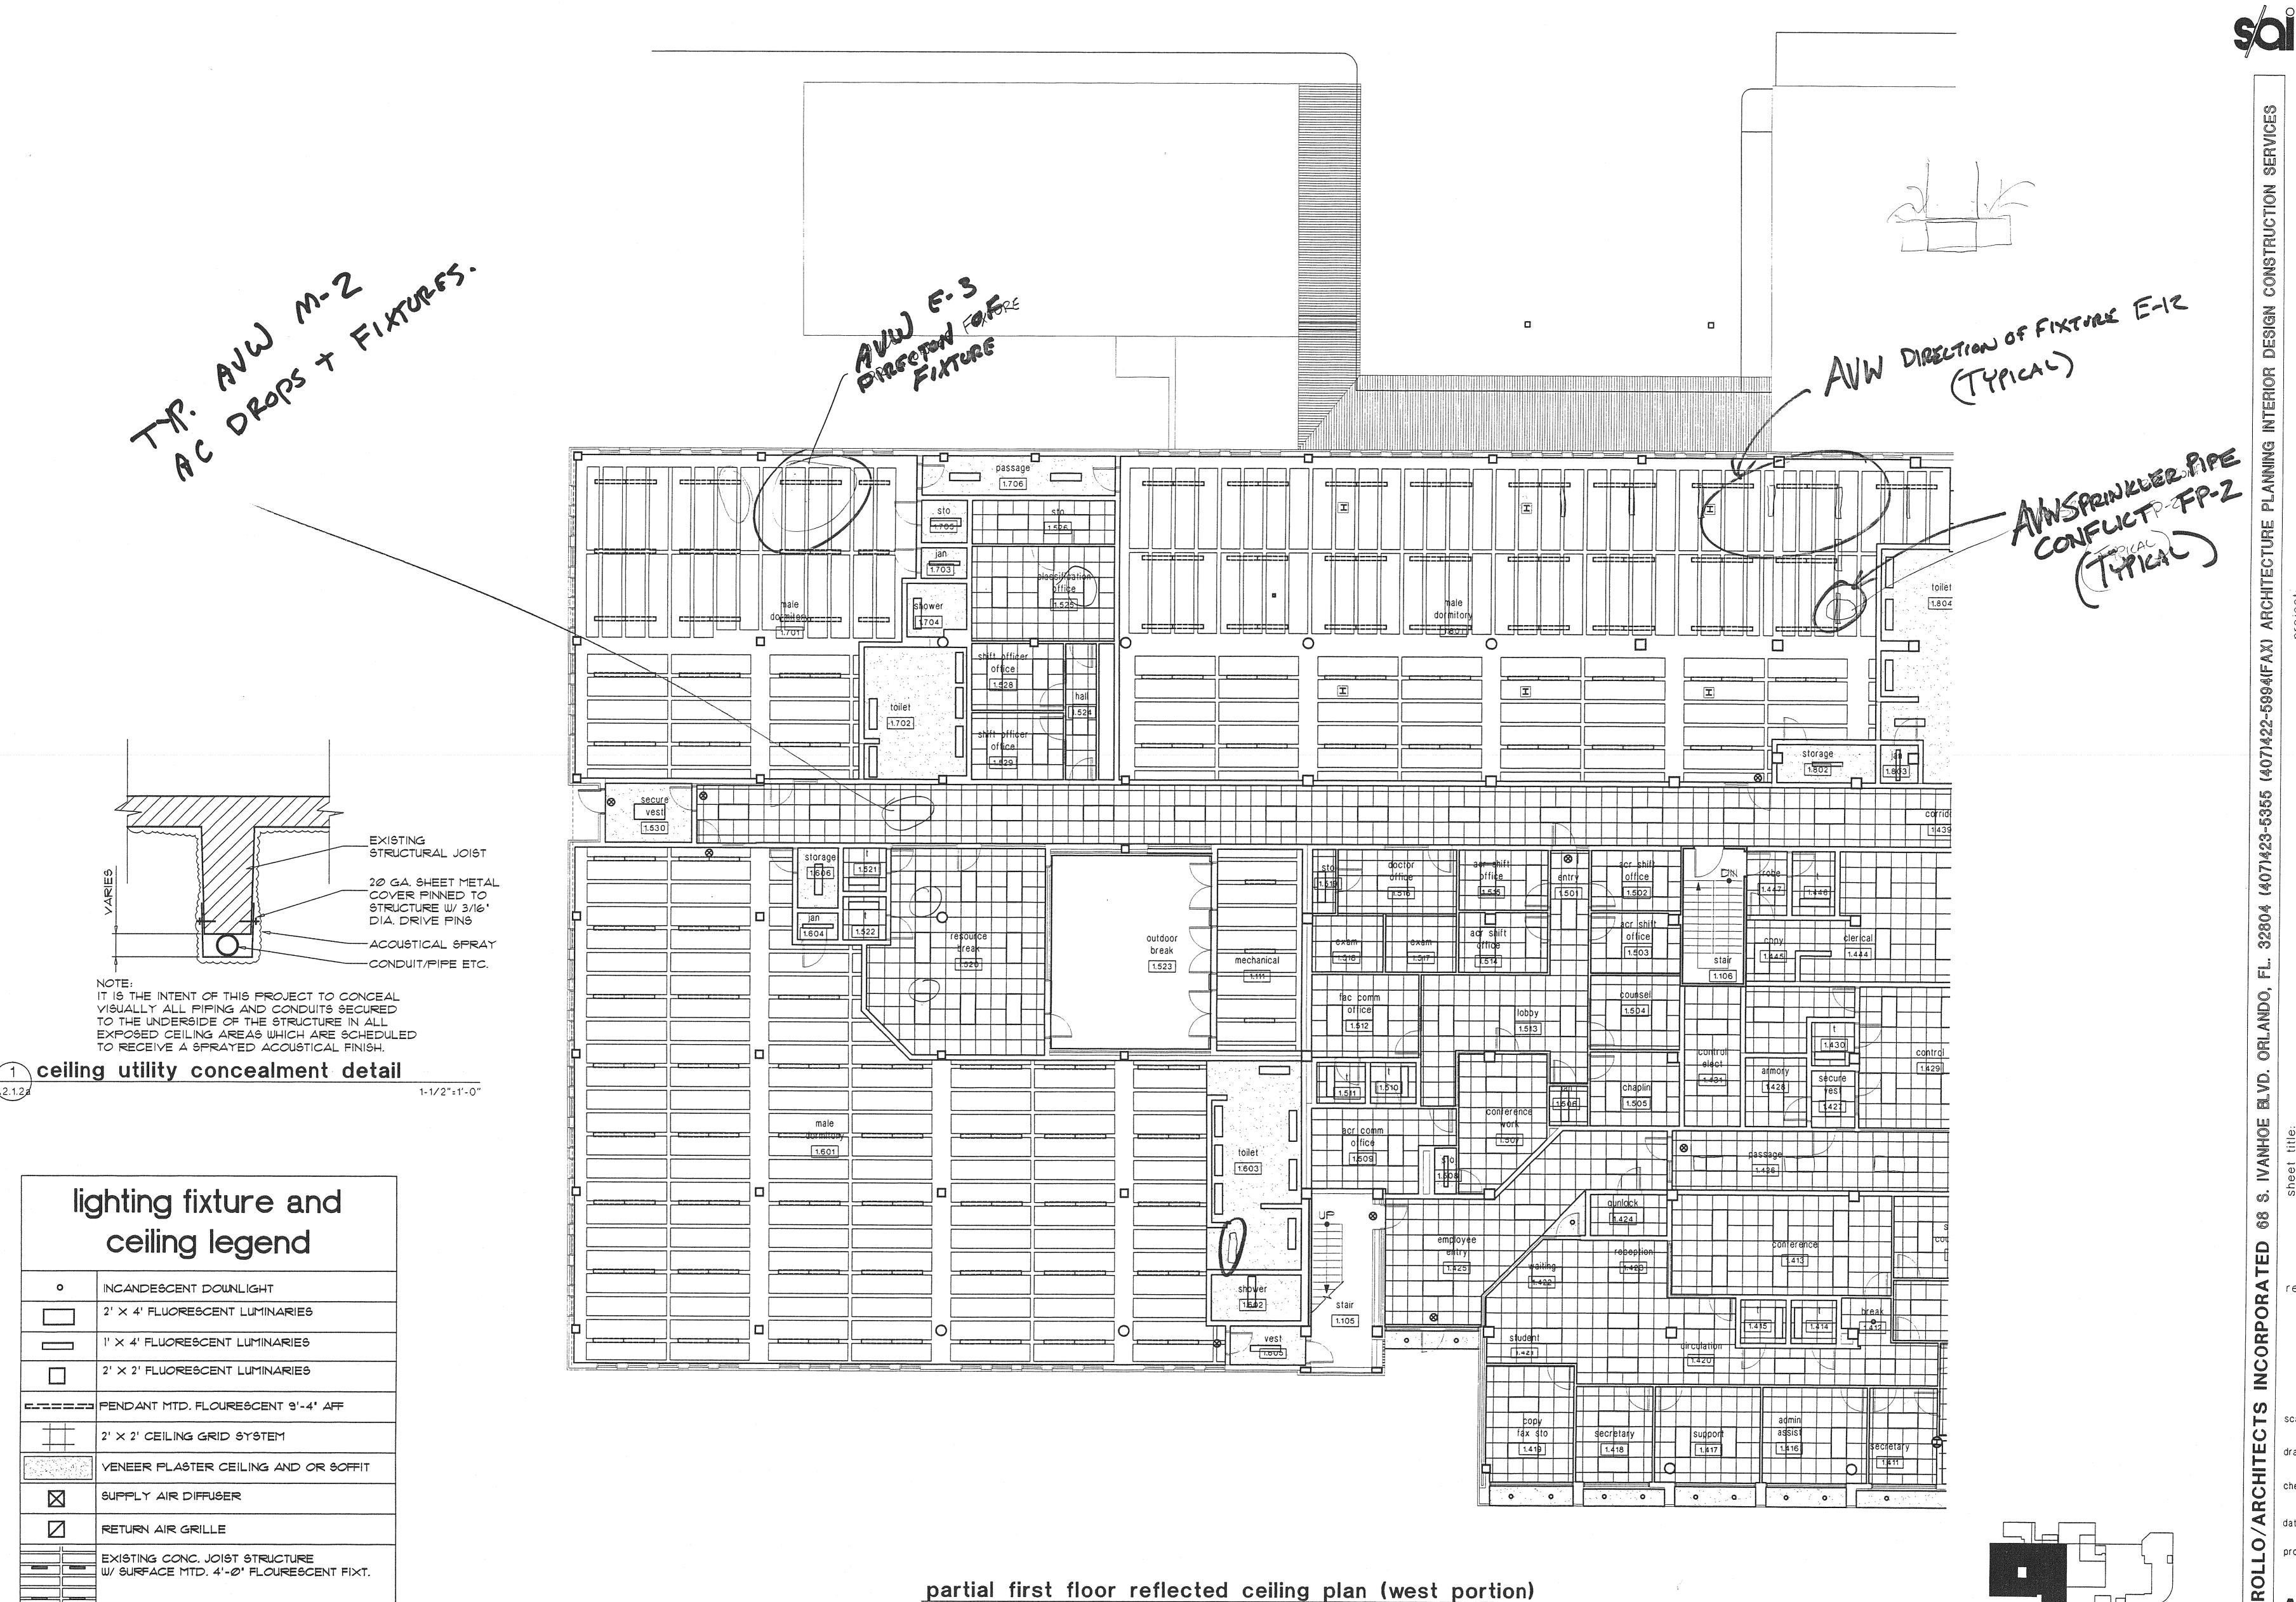

KEY PLAN

revisions:

A2.02 TYPICAL @ ALL VISITATION CLG. AREAS

1-1/2"=1'-0"

scale: as show drawn: tkm check: gg

3 A2.1.1a

- 8' CMU SECURITY WALL TO STRUCTURE ABOVE WITH ALL CELLS FILLED WITH CONCRETE AND EVERY OTHER CELL (16'OC) REINFORCED WITH I - #5 BAR.
- 6' CMU SECURITY WALL TO STRUCTURE ABOVE WITH ALL CELLS FILLED WITH CONC AND REINFORCED WITH I - \*5 BAR. IN EACH CELL
- EXISTING MASONRY WALLS TO BE CONVERTED TO SECURITY WALLS. PROVIDE NEW 6" SECURITY WALL AS NOTED IN (2) AT INTERIOR OF BUILDING TO ALIGN WITH EXISTING CONCRETE COLUMNS.
- AS AN OPTION TO THE ABOVE FOR CONVERTED SECURITY WALLS: PROVIDE 3/4" CEMENT PLASTER OVER I 1/2"-9 GA. EXPANDED METAL MESH ANCHORED TO CLAY TILE WALL WITH 3/8" TOGGLE BOLTS AT 12" O.C. EACH WAY, FULL HEIGHT OF WALL. SHIM BACK OF MESH SO THERE IS 1/4" CLEAR BETWEEN MESH AND EXISTING WALL SURFACE.
- 3 5/8" 16 GA. METAL STUD SECURITY WALL WITH 1 1/2" CEM. PLASTER ON 1 1/2" - 9 GA. EXPANDED METAL MESH. WALL EXTENDS FROM HEAD OF WINDOW TO BOT. OF STRUCTURE ABOVE
- 8' CMU STANDARD REINFORCED
  MASONRY WALL TO STRUCTURE
  ABOVE WITH CELLS FILLED AND
  REINFORCED WITH I \*5 BAR AT
  ALL DOOR AND WINDOW FRAMES,
  CORNERS, AND END CONDITIONS.
  ADDITIONALLY, FILLED CELLS
  SHALL BE SPACED NOT MORE
  THAN 10'-0' CENTER TO CENTER.
  SPACING OF FILLED CELLS AND
  REINFORCEMENT SHALL BE
  PROVIDED, WHETHER SHOWN ON
  DETAILS OR NOT.
- 8' CMU STANDARD REINFORCED
  MASONRY WALL TO MIN. 8' ABOVE
  HIGHEST ADJACENT FINISH CEILING
  (CELLS FILLED AND REINFORCED
  SAME AS IN (5))
- 3 5/8" MET. STD. AND 5/8" YENEER PLASTER PARTITION TO FL. SLAB ABOYE. PROVIDE 2 1/2" SOUND ATTENUATING INSULATION IN WALL
- 3 5/8" MET. STD. AND 5/8" VENEER
  PLAST. PARTITION TO MIN 8" ABOVE
  HIGHEST ADJACENT FIN. CEILING.
- 8' CMU STANDARD REINFORCED
  MASONRY WALL BELOW WINDOW AS
  DESCRIBED IN 5 AND METAL STUD
  PARTITION AS DESCRIBED IN 67
  ABOYE WINDOW.

NOTE: ALL OPENINGS (WINDOWS, DOORS, ETC.) WITH MAS. AT BOTH JAMBS SHALL HAVE PRECAST "U" LINTELS FILLED WITH CONCRETE AND REINFORCED WITH I-#5 BAR UNLESS SPECIFICALLY NOTED TO HAVE STUD WALL OVER.

KEY PLAN

uction and r

A2.2.2

as shown

A2.3.2

1/8"=1'-0"

NOTE: SEE ELEC. AND MECH. DWGS. FOR SPECIFIC LIGHTING AND MECH, FIXTURE TYPES

KEY PLAN

1/8"=1'-0"