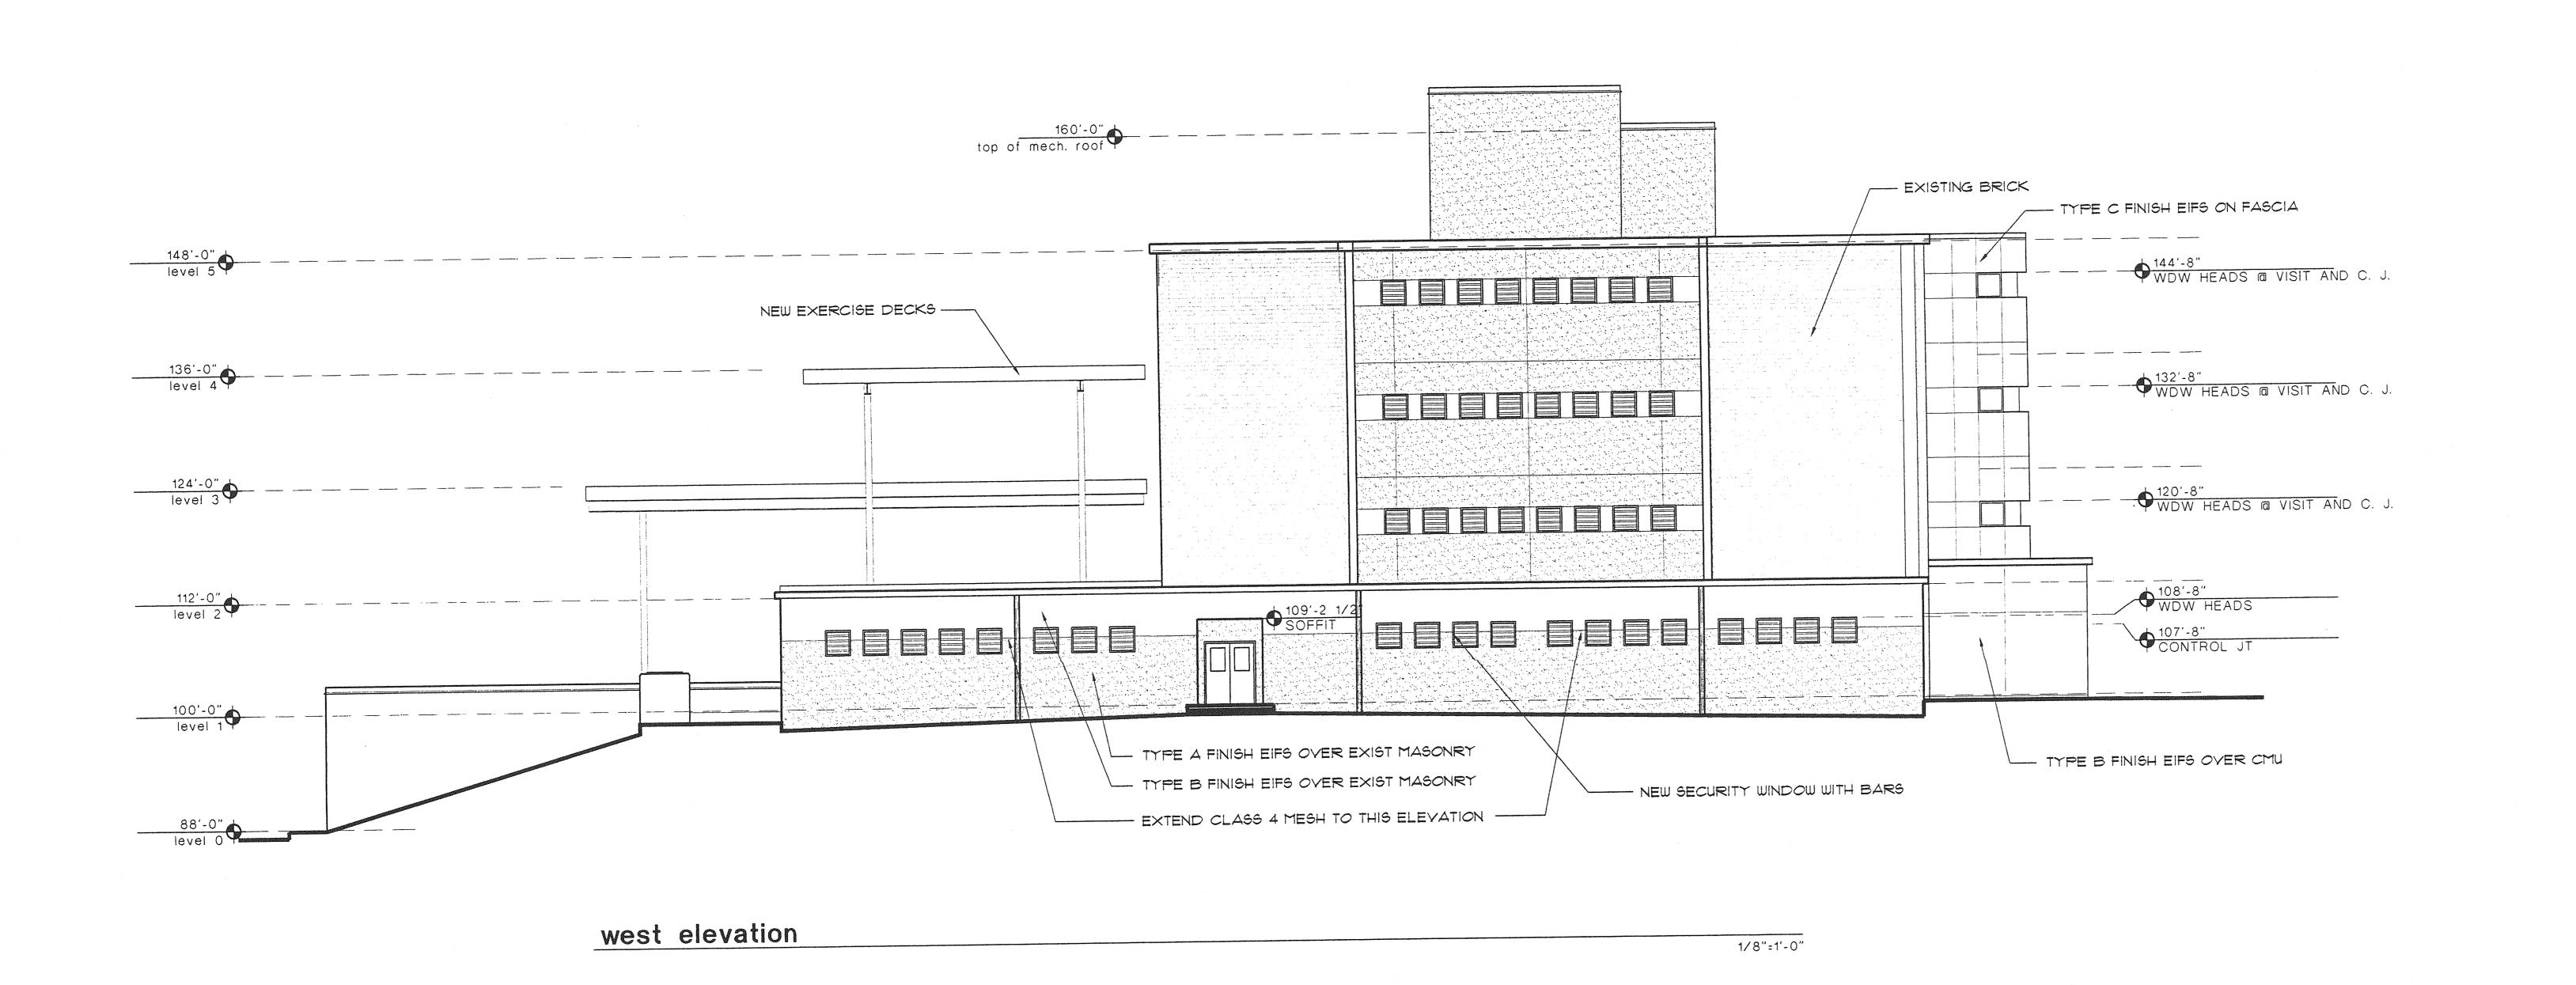

OLY LAD POLY LAD POLY-TINTED

BEL SMOKE DOOR

(SECTION 08710).

(SECTION 08710). ELECTRIC OPP. DOOR: Y = YES

KEY TYPE:

N = NO KEY
S = STANDARD
M = MOGUL
P = PARACENTRIC
C = CARD ACCESS/
KEYPAD

UMBER OF INTERLOCK GROUP TION REQUIRED.

DOOR+FRAME CONTROL ALSO IDOW OPENING IN LIEU OF PULL IN DOOR (STOPSIDE)
PULL IN DOOR (HINGE SIDE)
OW METAL FRAME ONLY
RAME
A 2.9.10 FOR DETAILS







ARCHITECTURE (407)422-5994(FA facility detention

facility

reconstruction of central booking and detention and renovations of main jail and annex escambia county, florida

and central door so

The scale: No scale drawn: tkmc check: ggd date: 8/11/98 project no. 9705

A 2.9.1

--- NEW ALUM ROOF DECK ON EXIST STRUCTURE

partial north elevation (west end)

- NEW ALUM GRILL IN EXIST OPENING

1/8"=1'-0"

A3.1





IVANHOE BLVD. ORLANDO, FL. 32804 (407)423-5355 eet title:

exterior shell package

revision

scale: as

drawn: check: date:

A3.2

1/8"=1'-0"

revisions:

scale:











econstruction of central booking and detention facility and renovations of main jail and annex

ior shell package ork sections and details

exterior shell pa

SPORATED © revisions:

scale: as s

ale: as shown
awn: dib
eck: tkmc/ds

project no. 9708

A7.3

A1.1





basement floor plan

evisions:

1/8"=1'-0"

KEY PLAN

basement floor plan

1/8"=1'-0"

KEY PLAN

revisions:



A2.02 TYPICAL @ ALL VISITATION CLG. AREAS

1-1/2"=1'-0"



scale: as show drawn: tkm check: gg

E A2.1.1a





- 8' CMU SECURITY WALL TO STRUCTURE ABOVE WITH ALL CELLS FILLED WITH CONCRETE AND EVERY OTHER CELL (16'OC) REINFORCED WITH 1 - \*5 BAR.
-