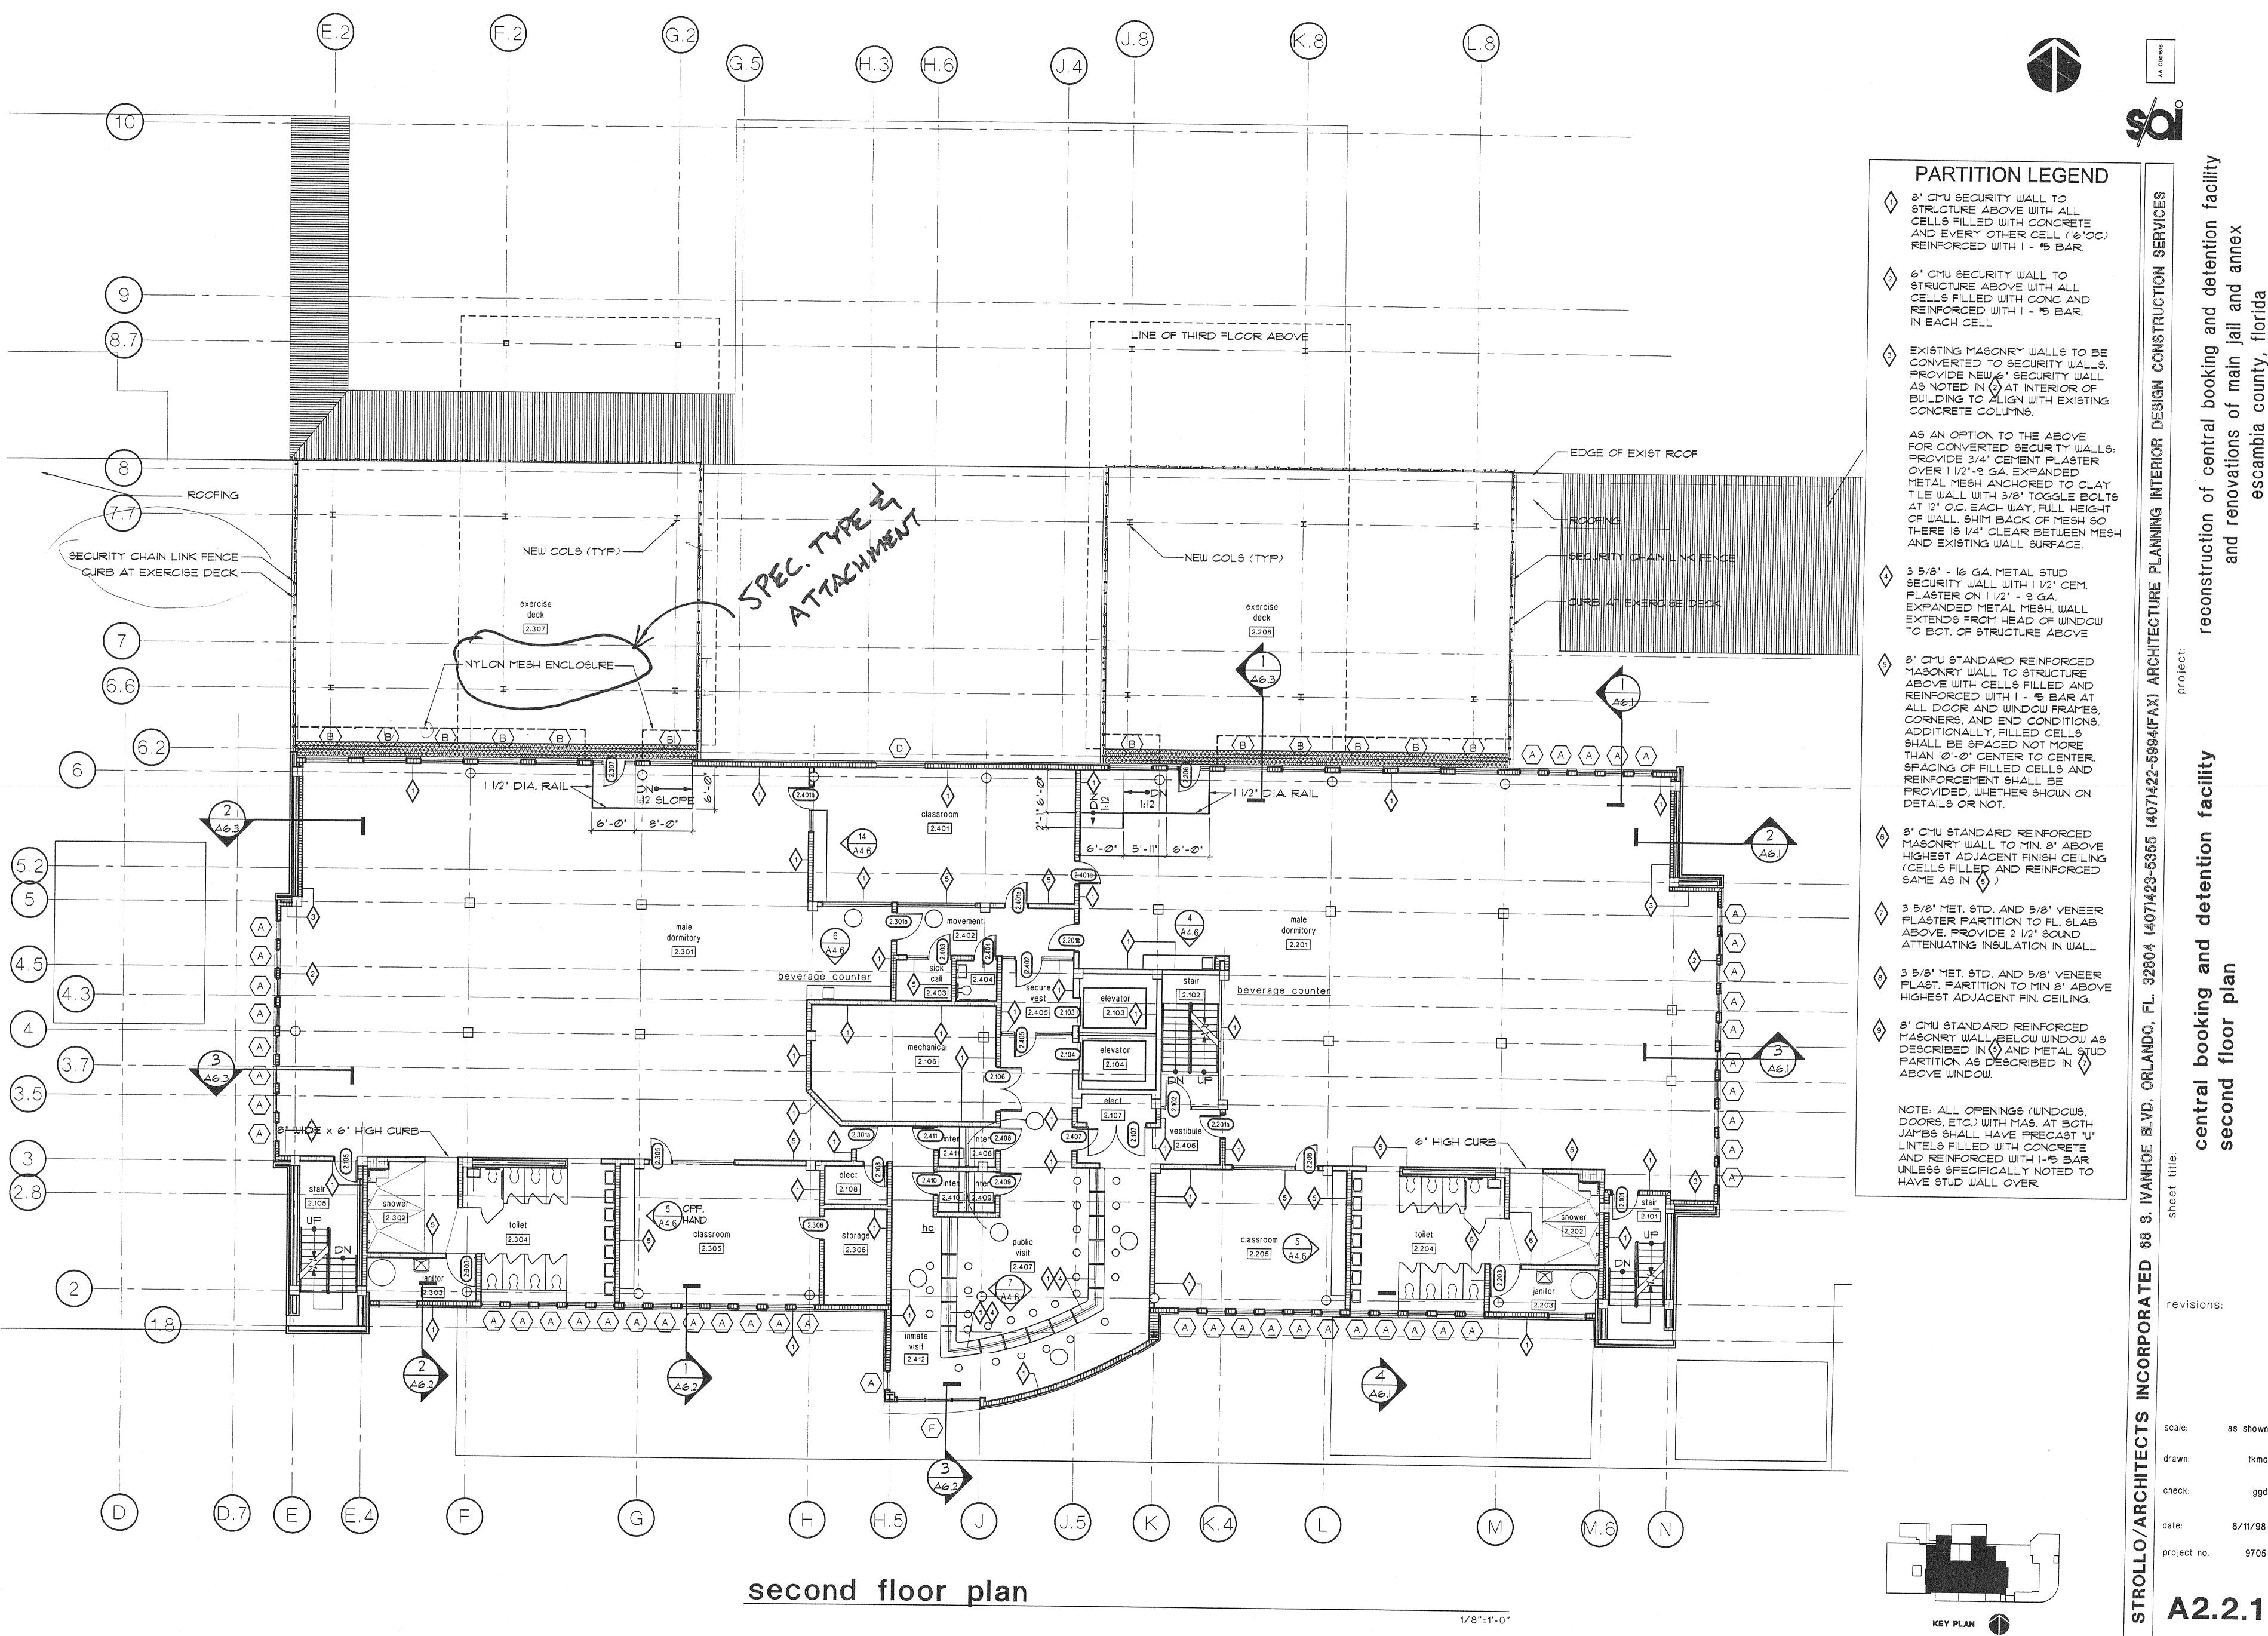

KEY PLAN

revisions:

A2.02 TYPICAL @ ALL VISITATION CLG. AREAS

1-1/2"=1'-0"

scale: as show drawn: tkm check: gg

3 A2.1.1a

- 8' CMU SECURITY WALL TO STRUCTURE ABOVE WITH ALL CELLS FILLED WITH CONCRETE AND EVERY OTHER CELL (16'OC) REINFORCED WITH I - #5 BAR.
- 6' CMU SECURITY WALL TO STRUCTURE ABOVE WITH ALL CELLS FILLED WITH CONC AND REINFORCED WITH I - \*5 BAR. IN EACH CELL
- EXISTING MASONRY WALLS TO BE CONVERTED TO SECURITY WALLS. PROVIDE NEW 6" SECURITY WALL AS NOTED IN (2) AT INTERIOR OF BUILDING TO ALIGN WITH EXISTING CONCRETE COLUMNS.
- AS AN OPTION TO THE ABOVE FOR CONVERTED SECURITY WALLS: PROVIDE 3/4" CEMENT PLASTER OVER I 1/2"-9 GA. EXPANDED METAL MESH ANCHORED TO CLAY TILE WALL WITH 3/8" TOGGLE BOLTS AT 12" O.C. EACH WAY, FULL HEIGHT OF WALL. SHIM BACK OF MESH SO THERE IS 1/4" CLEAR BETWEEN MESH AND EXISTING WALL SURFACE.
- 3 5/8" 16 GA. METAL STUD SECURITY WALL WITH 1 1/2" CEM. PLASTER ON 1 1/2" - 9 GA. EXPANDED METAL MESH. WALL EXTENDS FROM HEAD OF WINDOW TO BOT. OF STRUCTURE ABOVE
- 8' CMU STANDARD REINFORCED
  MASONRY WALL TO STRUCTURE
  ABOVE WITH CELLS FILLED AND
  REINFORCED WITH I \*5 BAR AT
  ALL DOOR AND WINDOW FRAMES,
  CORNERS, AND END CONDITIONS.
  ADDITIONALLY, FILLED CELLS
  SHALL BE SPACED NOT MORE
  THAN 10'-0' CENTER TO CENTER.
  SPACING OF FILLED CELLS AND
  REINFORCEMENT SHALL BE
  PROVIDED, WHETHER SHOWN ON
  DETAILS OR NOT.
- 8' CMU STANDARD REINFORCED
  MASONRY WALL TO MIN. 8' ABOVE
  HIGHEST ADJACENT FINISH CEILING
  (CELLS FILLED AND REINFORCED
  SAME AS IN (5))
- 3 5/8" MET. STD. AND 5/8" YENEER PLASTER PARTITION TO FL. SLAB ABOYE. PROVIDE 2 1/2" SOUND ATTENUATING INSULATION IN WALL
- 3 5/8" MET. STD. AND 5/8" VENEER
  PLAST. PARTITION TO MIN 8" ABOVE
  HIGHEST ADJACENT FIN. CEILING.
- 8' CMU STANDARD REINFORCED
  MASONRY WALL BELOW WINDOW AS
  DESCRIBED IN 5 AND METAL STUD
  PARTITION AS DESCRIBED IN 67
  ABOYE WINDOW.

NOTE: ALL OPENINGS (WINDOWS, DOORS, ETC.) WITH MAS. AT BOTH JAMBS SHALL HAVE PRECAST "U" LINTELS FILLED WITH CONCRETE AND REINFORCED WITH I-#5 BAR UNLESS SPECIFICALLY NOTED TO HAVE STUD WALL OVER.

KEY PLAN

te: 8/11/98 Dject no. 9708

A2.1.1b

E A2.1.2a

KEY PLAN

1/8"=1'-0"

S A2.1.2b

project no. 9705

A 2.1.3a