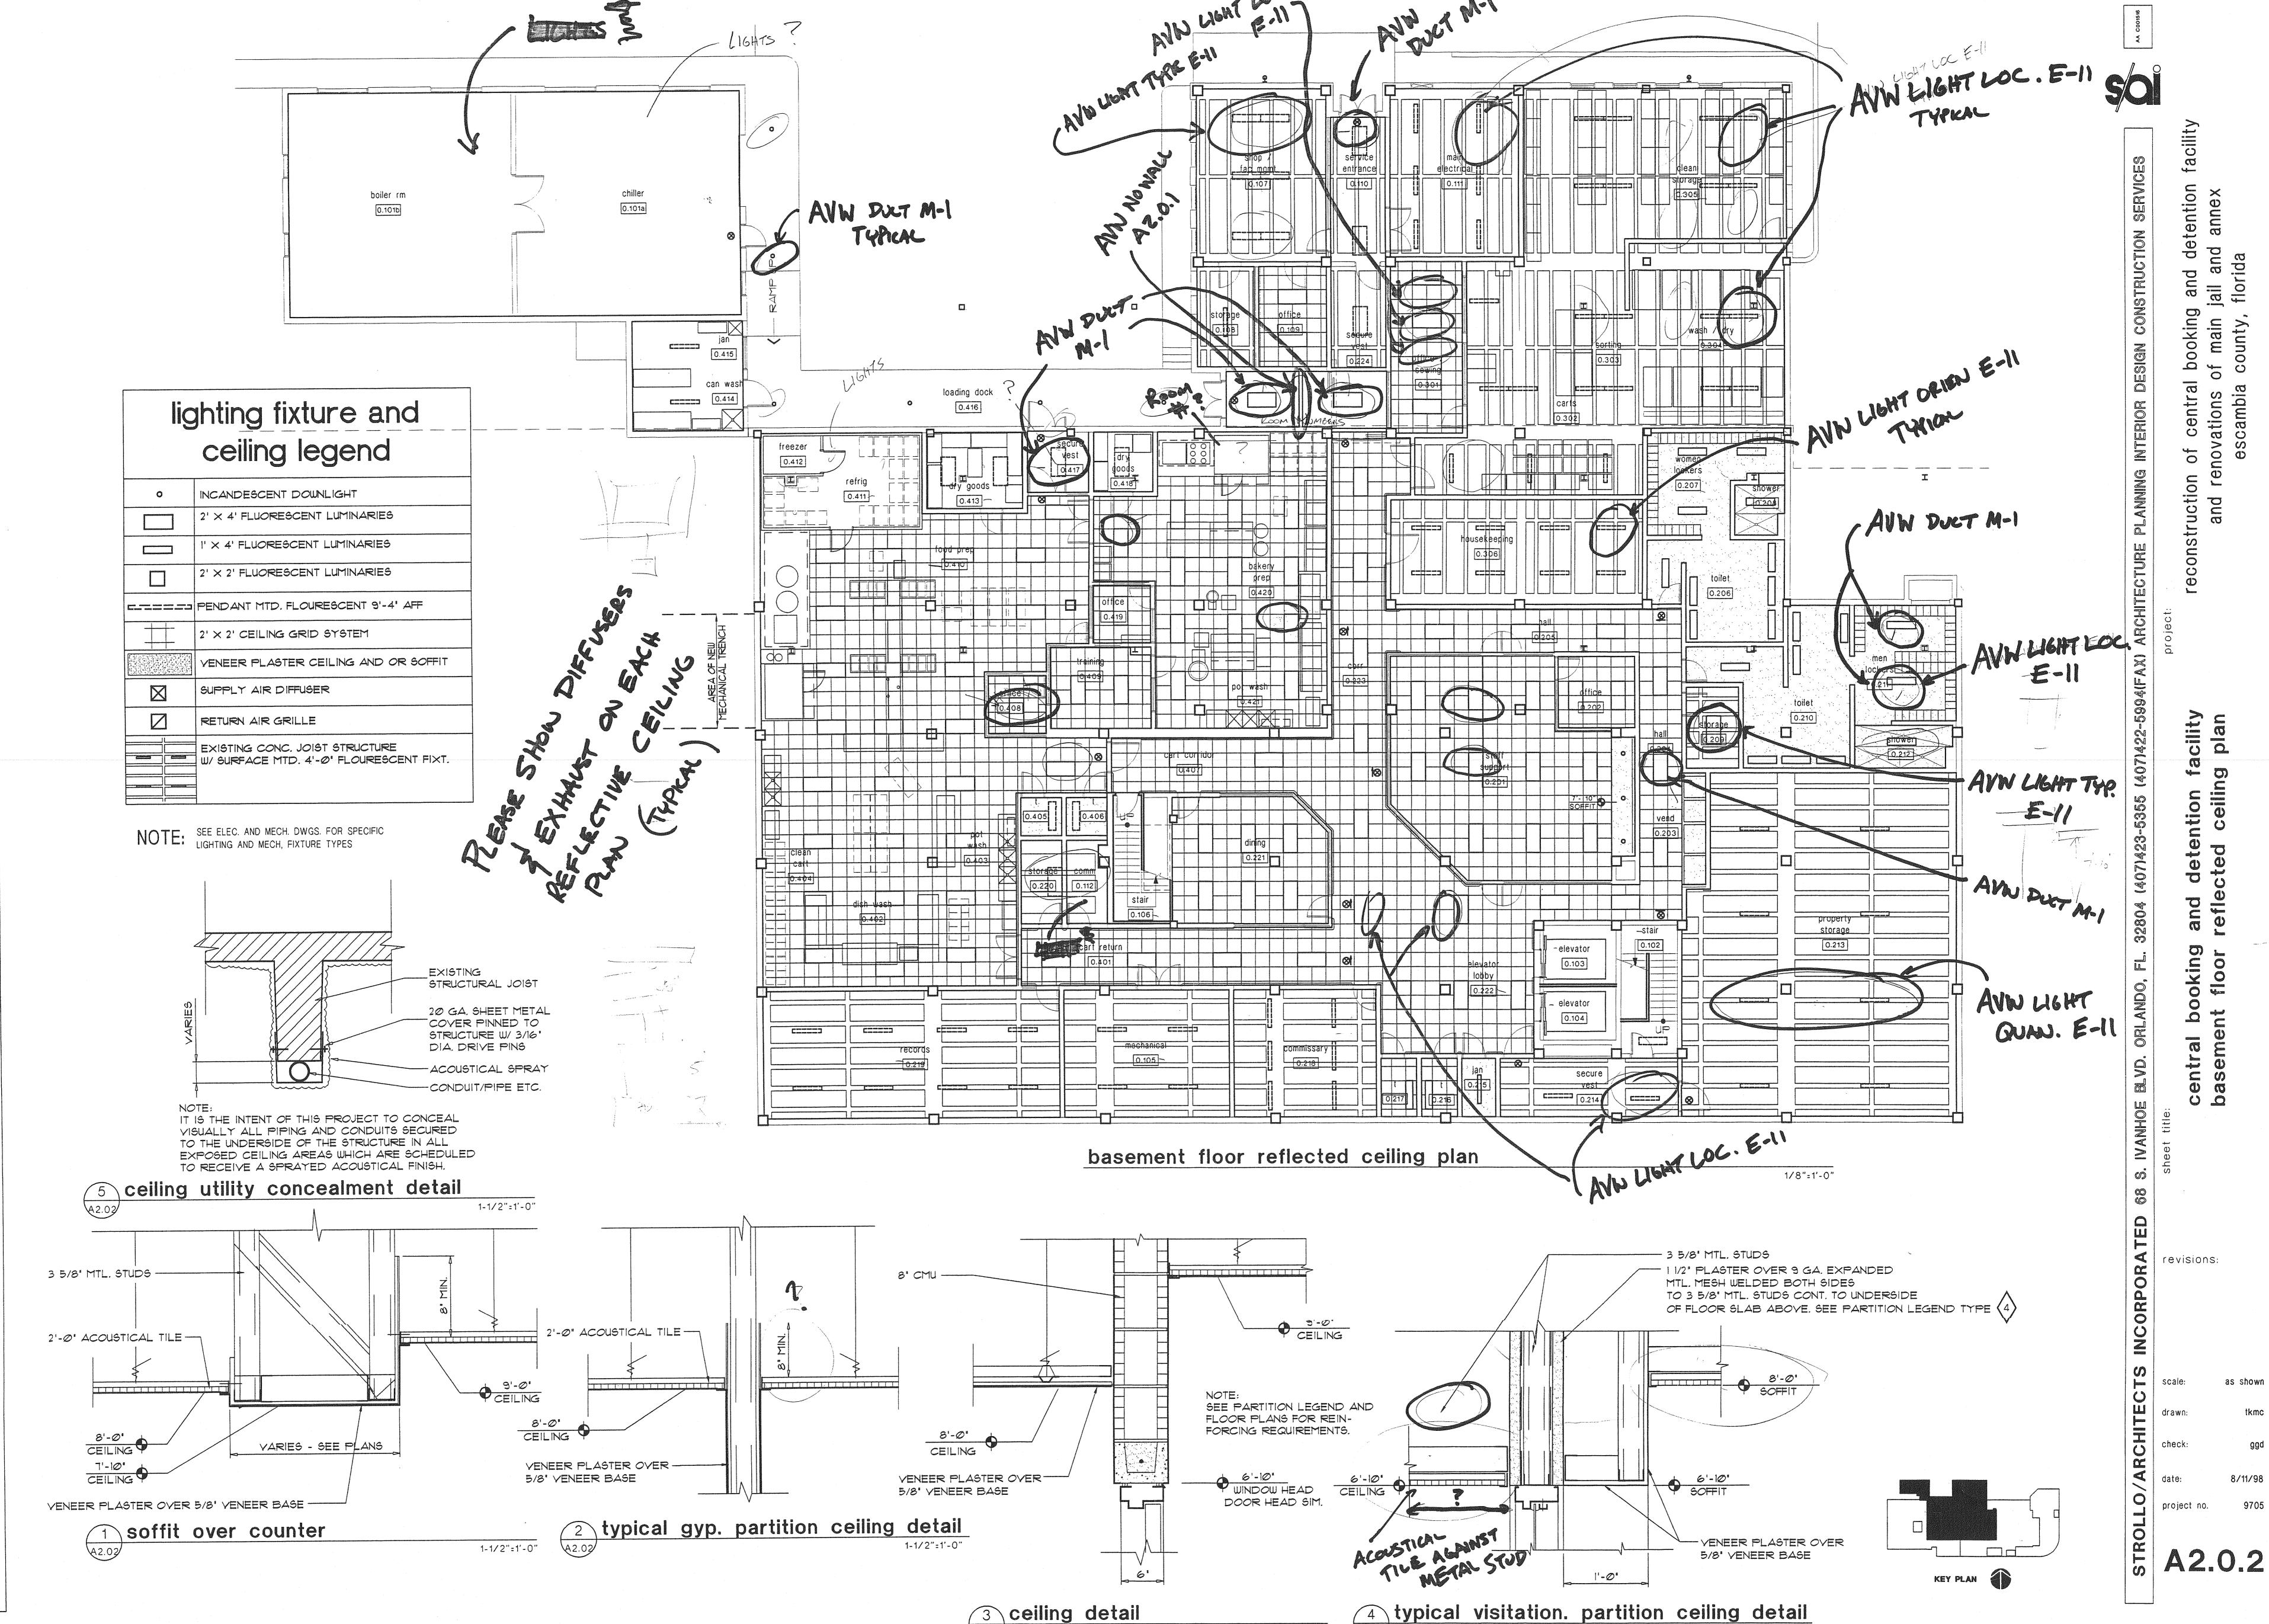

uction and r

A2.2.2

as shown

A2.3.2

1/8"=1'-0"

NOTE: SEE ELEC. AND MECH. DWGS. FOR SPECIFIC LIGHTING AND MECH, FIXTURE TYPES

KEY PLAN

1/8"=1'-0"