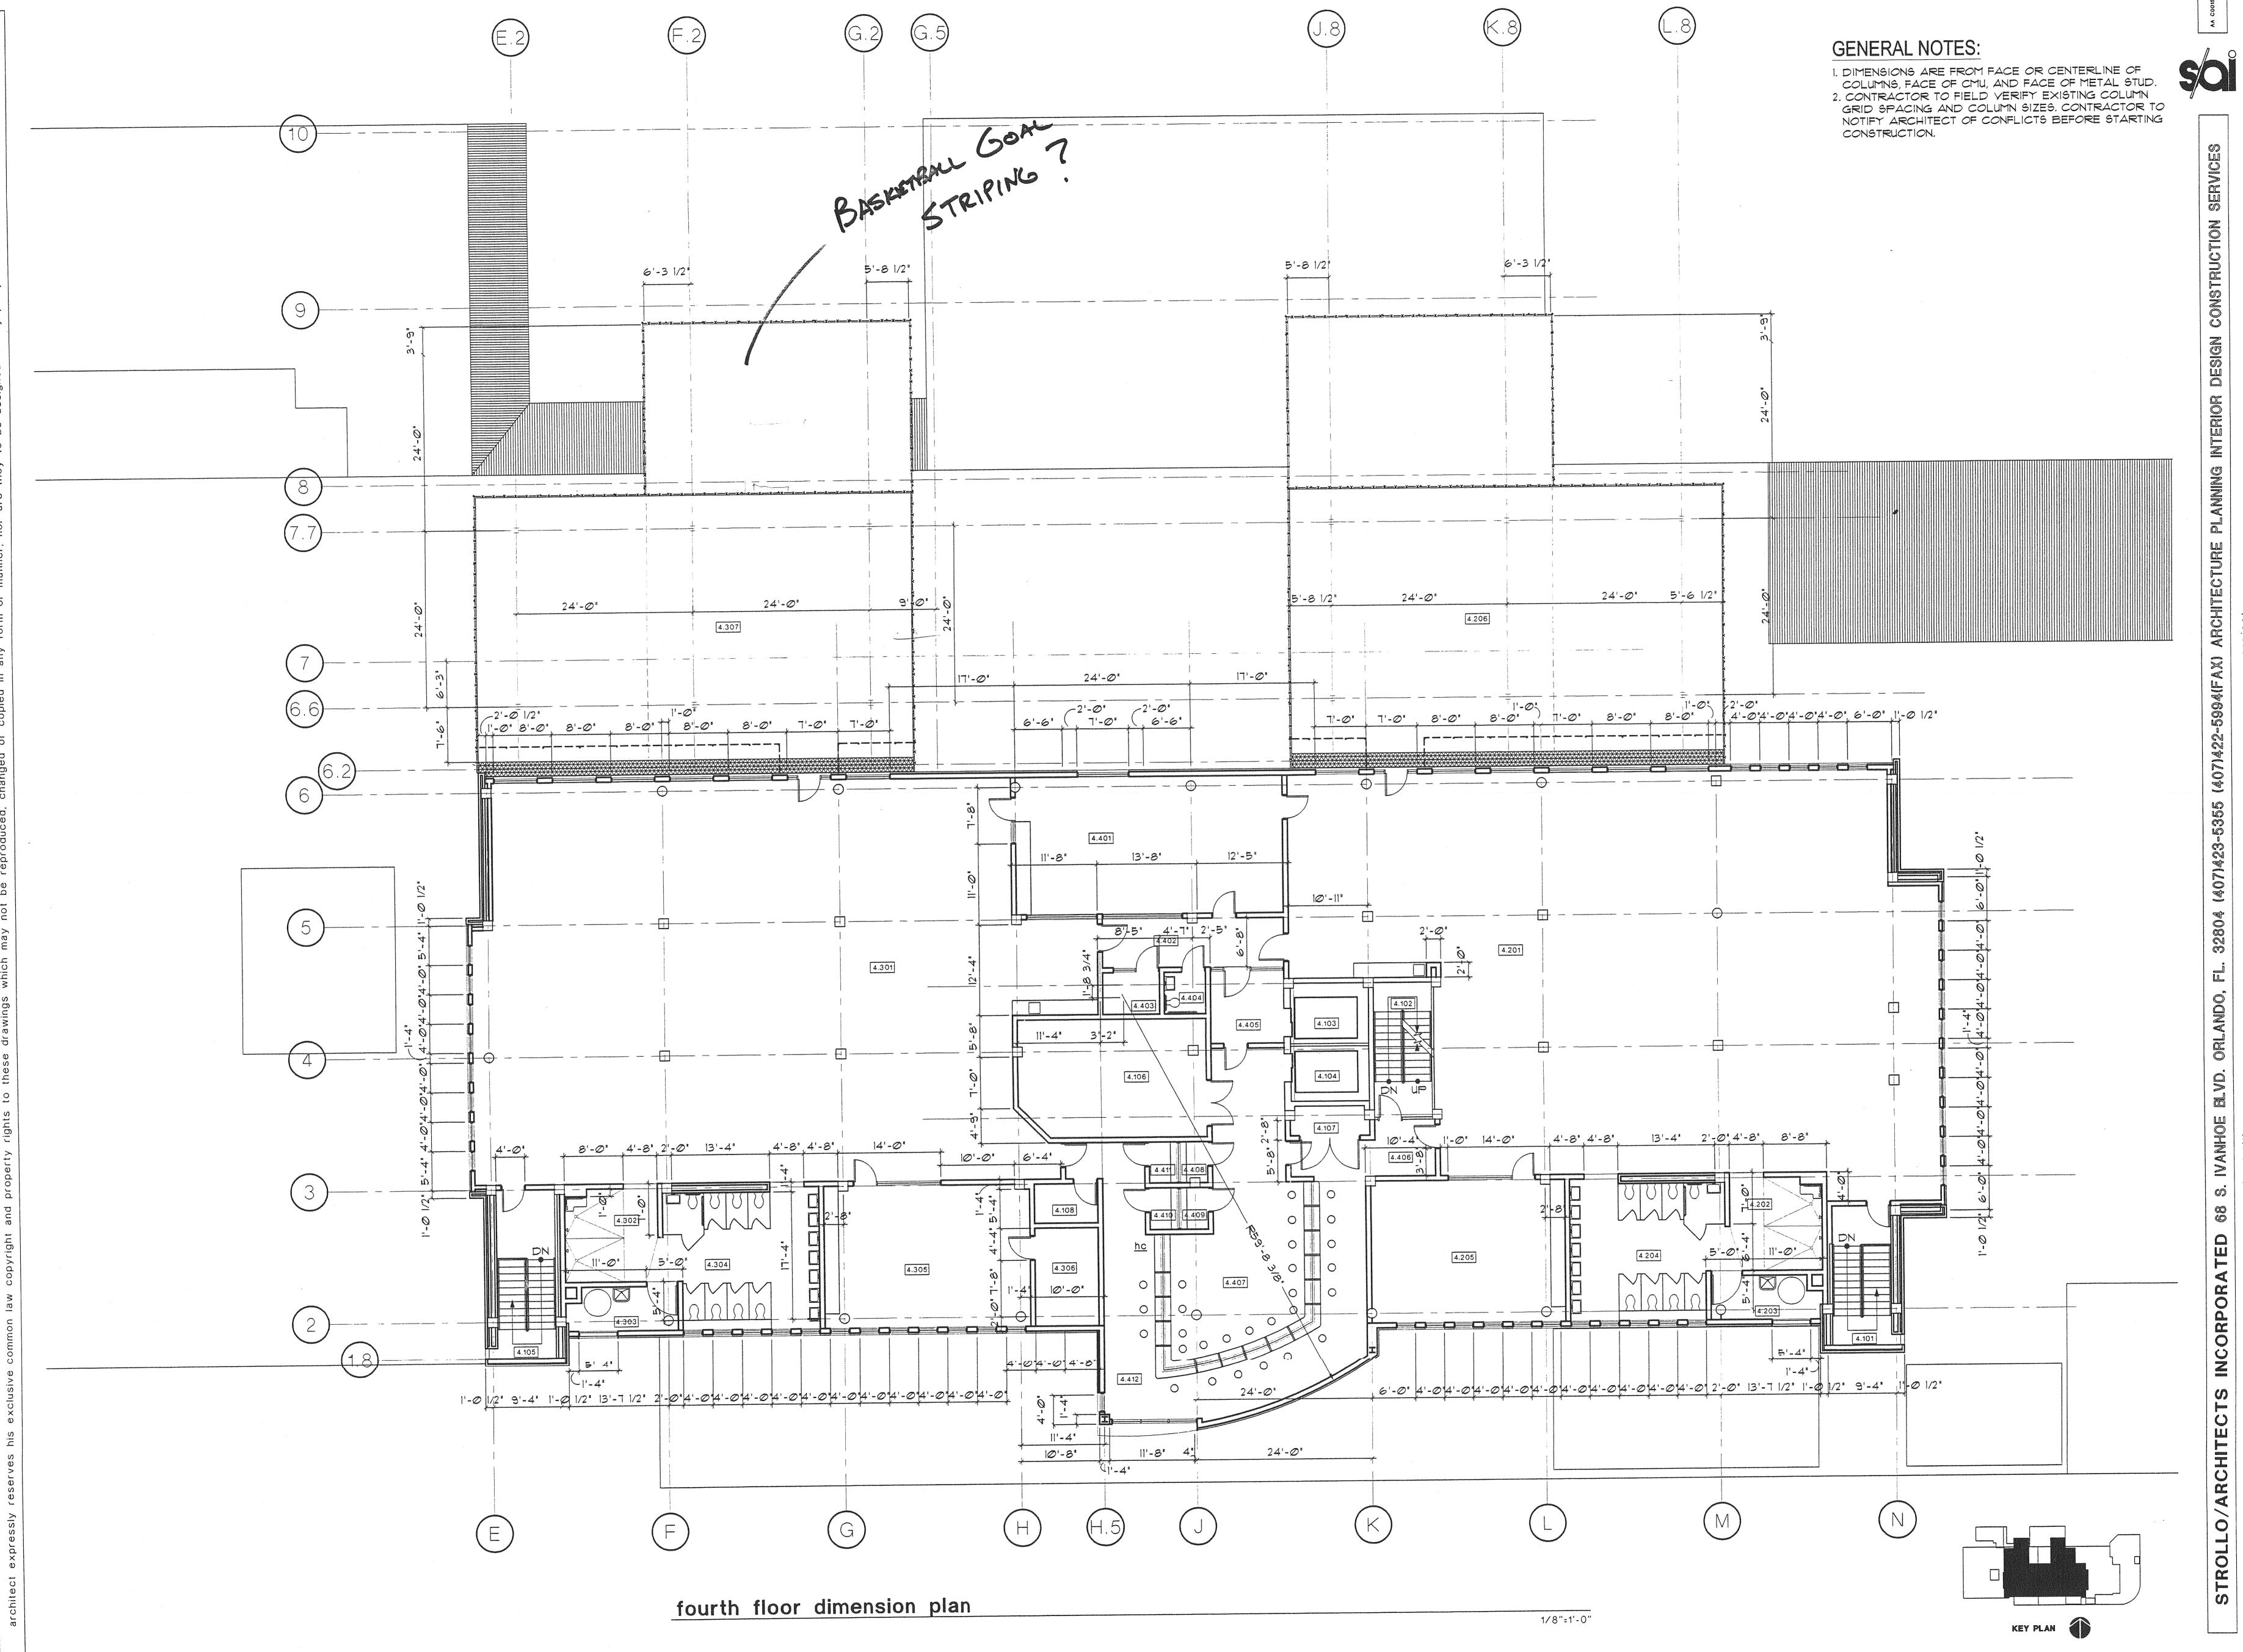

W WINDOW AS
  DESCRIBED IN 5 AND METAL STUD
  PARTITION AS DESCRIBED IN 67
  ABOYE WINDOW.

NOTE: ALL OPENINGS (WINDOWS, DOORS, ETC.) WITH MAS. AT BOTH JAMBS SHALL HAVE PRECAST "U" LINTELS FILLED WITH CONCRETE AND REINFORCED WITH I-#5 BAR UNLESS SPECIFICALLY NOTED TO HAVE STUD WALL OVER.

KEY PLAN



construction of central booking and detention and renovations of main jail and annex

central booking and detention facility oartial first floor plan (east end)

revisions

as shown

cale: as shown rawn: tkmc heck: ggd

te: 8/11/98 Dject no. 9708

A2.1.1b



E A2.1.2a

KEY PLAN

1/8"=1'-0"



S A2.1.2b



project no. 9705

A 2.1.3a





uction and r



A2.2.2



as shown

A2.3.2

1/8"=1'-0"



NOTE: SEE ELEC. AND MECH. DWGS. FOR SPECIFIC LIGHTING AND MECH, FIXTURE TYPES

KEY PLAN

1/8"=1'-0"





|                         |                                                                                                                                                                                                             |                         | room finish cohodulo