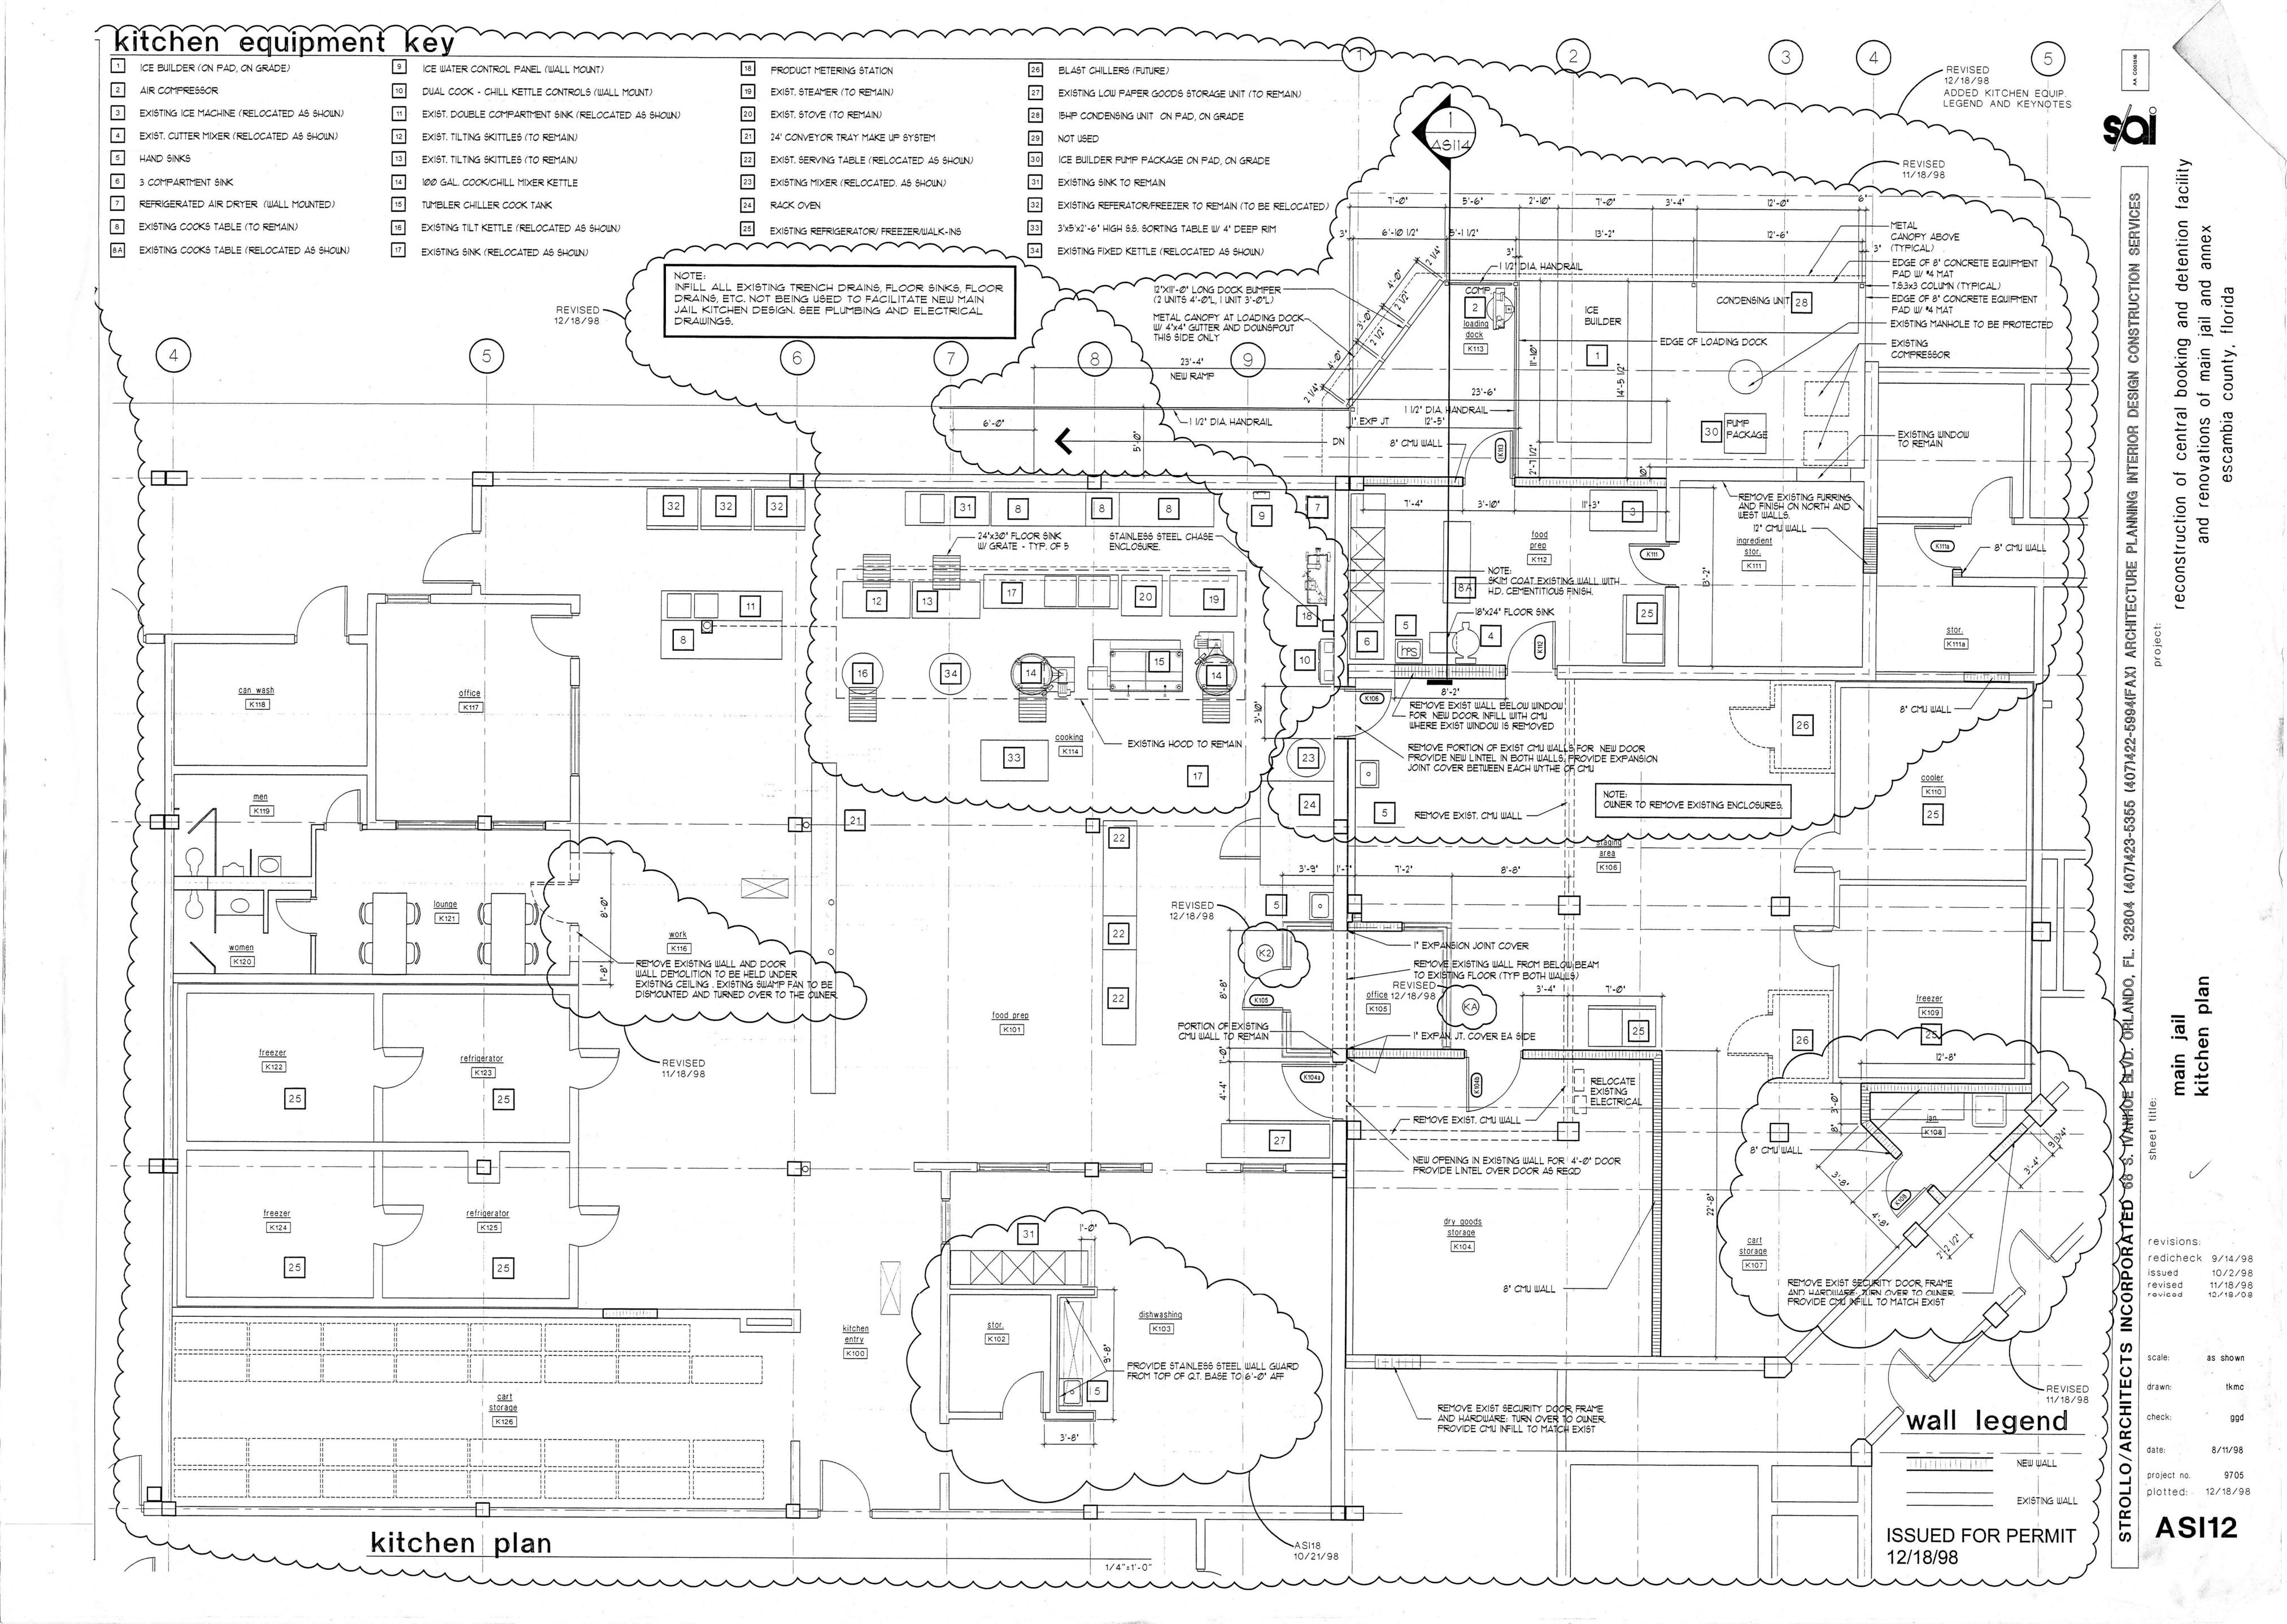

_\_

STORM MANHOLE TOP EL. 76.35 EAST INV.EL. 57.96 NORTH INV.EL. 58.02

GENERAL NOTES:

1. COORDINATE PLACEMENT OF NEW GRAVITY SEWER WITH NEW STORM SEWER ON SHEET C-3. ADJUST AS NECESSARY TO AVOID CONFLICTS.

2. CONSTRUCT MANHOLE #I OVER AN EXISTING SEWER LINE. VERIFY ELEVATIONS PRIOR TO CONSTRUCTION. NOTIFY ENGINEER OF ANY DISCREPANCIES.

3. SAW-CUT AND PATCH CONCRETE TO ROUTE NEW 4" FORCEMAIN.

4. COMMINUTER SHALL BE "MUFFIN MONSTER" BRAND, MODEL 30000-1208, 5HP, 230 VOLT, 1725 RPM, 60 CYCLE, 3 PHASE.

5. FOR CONSTRUCTION OF COMMINUTER MANHOLE COORDINATE WITH COMMINUTER MANUFACTURES SPECIFICATIONS.

6. COORDINATE PLACEMENT OF COMMINUTER AND LIFTSTATION CONTROL PANELS WITH ARCHITECT.

INCORPORATED revisions:

scale: ARCHI

S. IVANHOE (O) revisions:

ARCHITECTS INCORPORATED



evisions:







ion P an ail flo 9 6 0 tion: CaC 0

evisions: edicheck 9/14/98 revised

10/2/98 11/18/98 12/18/98

DIV.01) SITE DATA

1.02 floor finish (see finish schedule)

DIV.03 CONCRETE

3.01 cast-in-place concrete 3.03 filled cell reinforcment (1-\*5 bar)

3.05 cast-in-place concrete column 3.07 concrete filled cells

DIV.04 MASONRY

4.01) 8' CM.U.

3"=1'-0"

8.35

8.49

(4.06) precast concrete lintel 4.07 precast concrete sill DIV.05 METALS

5.01) \*4 ø sill anchor 5.16 \*14 ctsk tapcon, 4' min. 5.17 1/2' anchor bolt

DIV.07 THERMAL AND MOISTURE PROTECTION

7.01 sealant 7.18 exterior insulation and finish system (EIFS-3') 7.43 elastomeric sheet flashing (adher to window frame)

DIV.08) DOORS AND WINDOWS 8.01 door - see door schedule for material

8.02 steel door frame

8.03 steel glazed openi