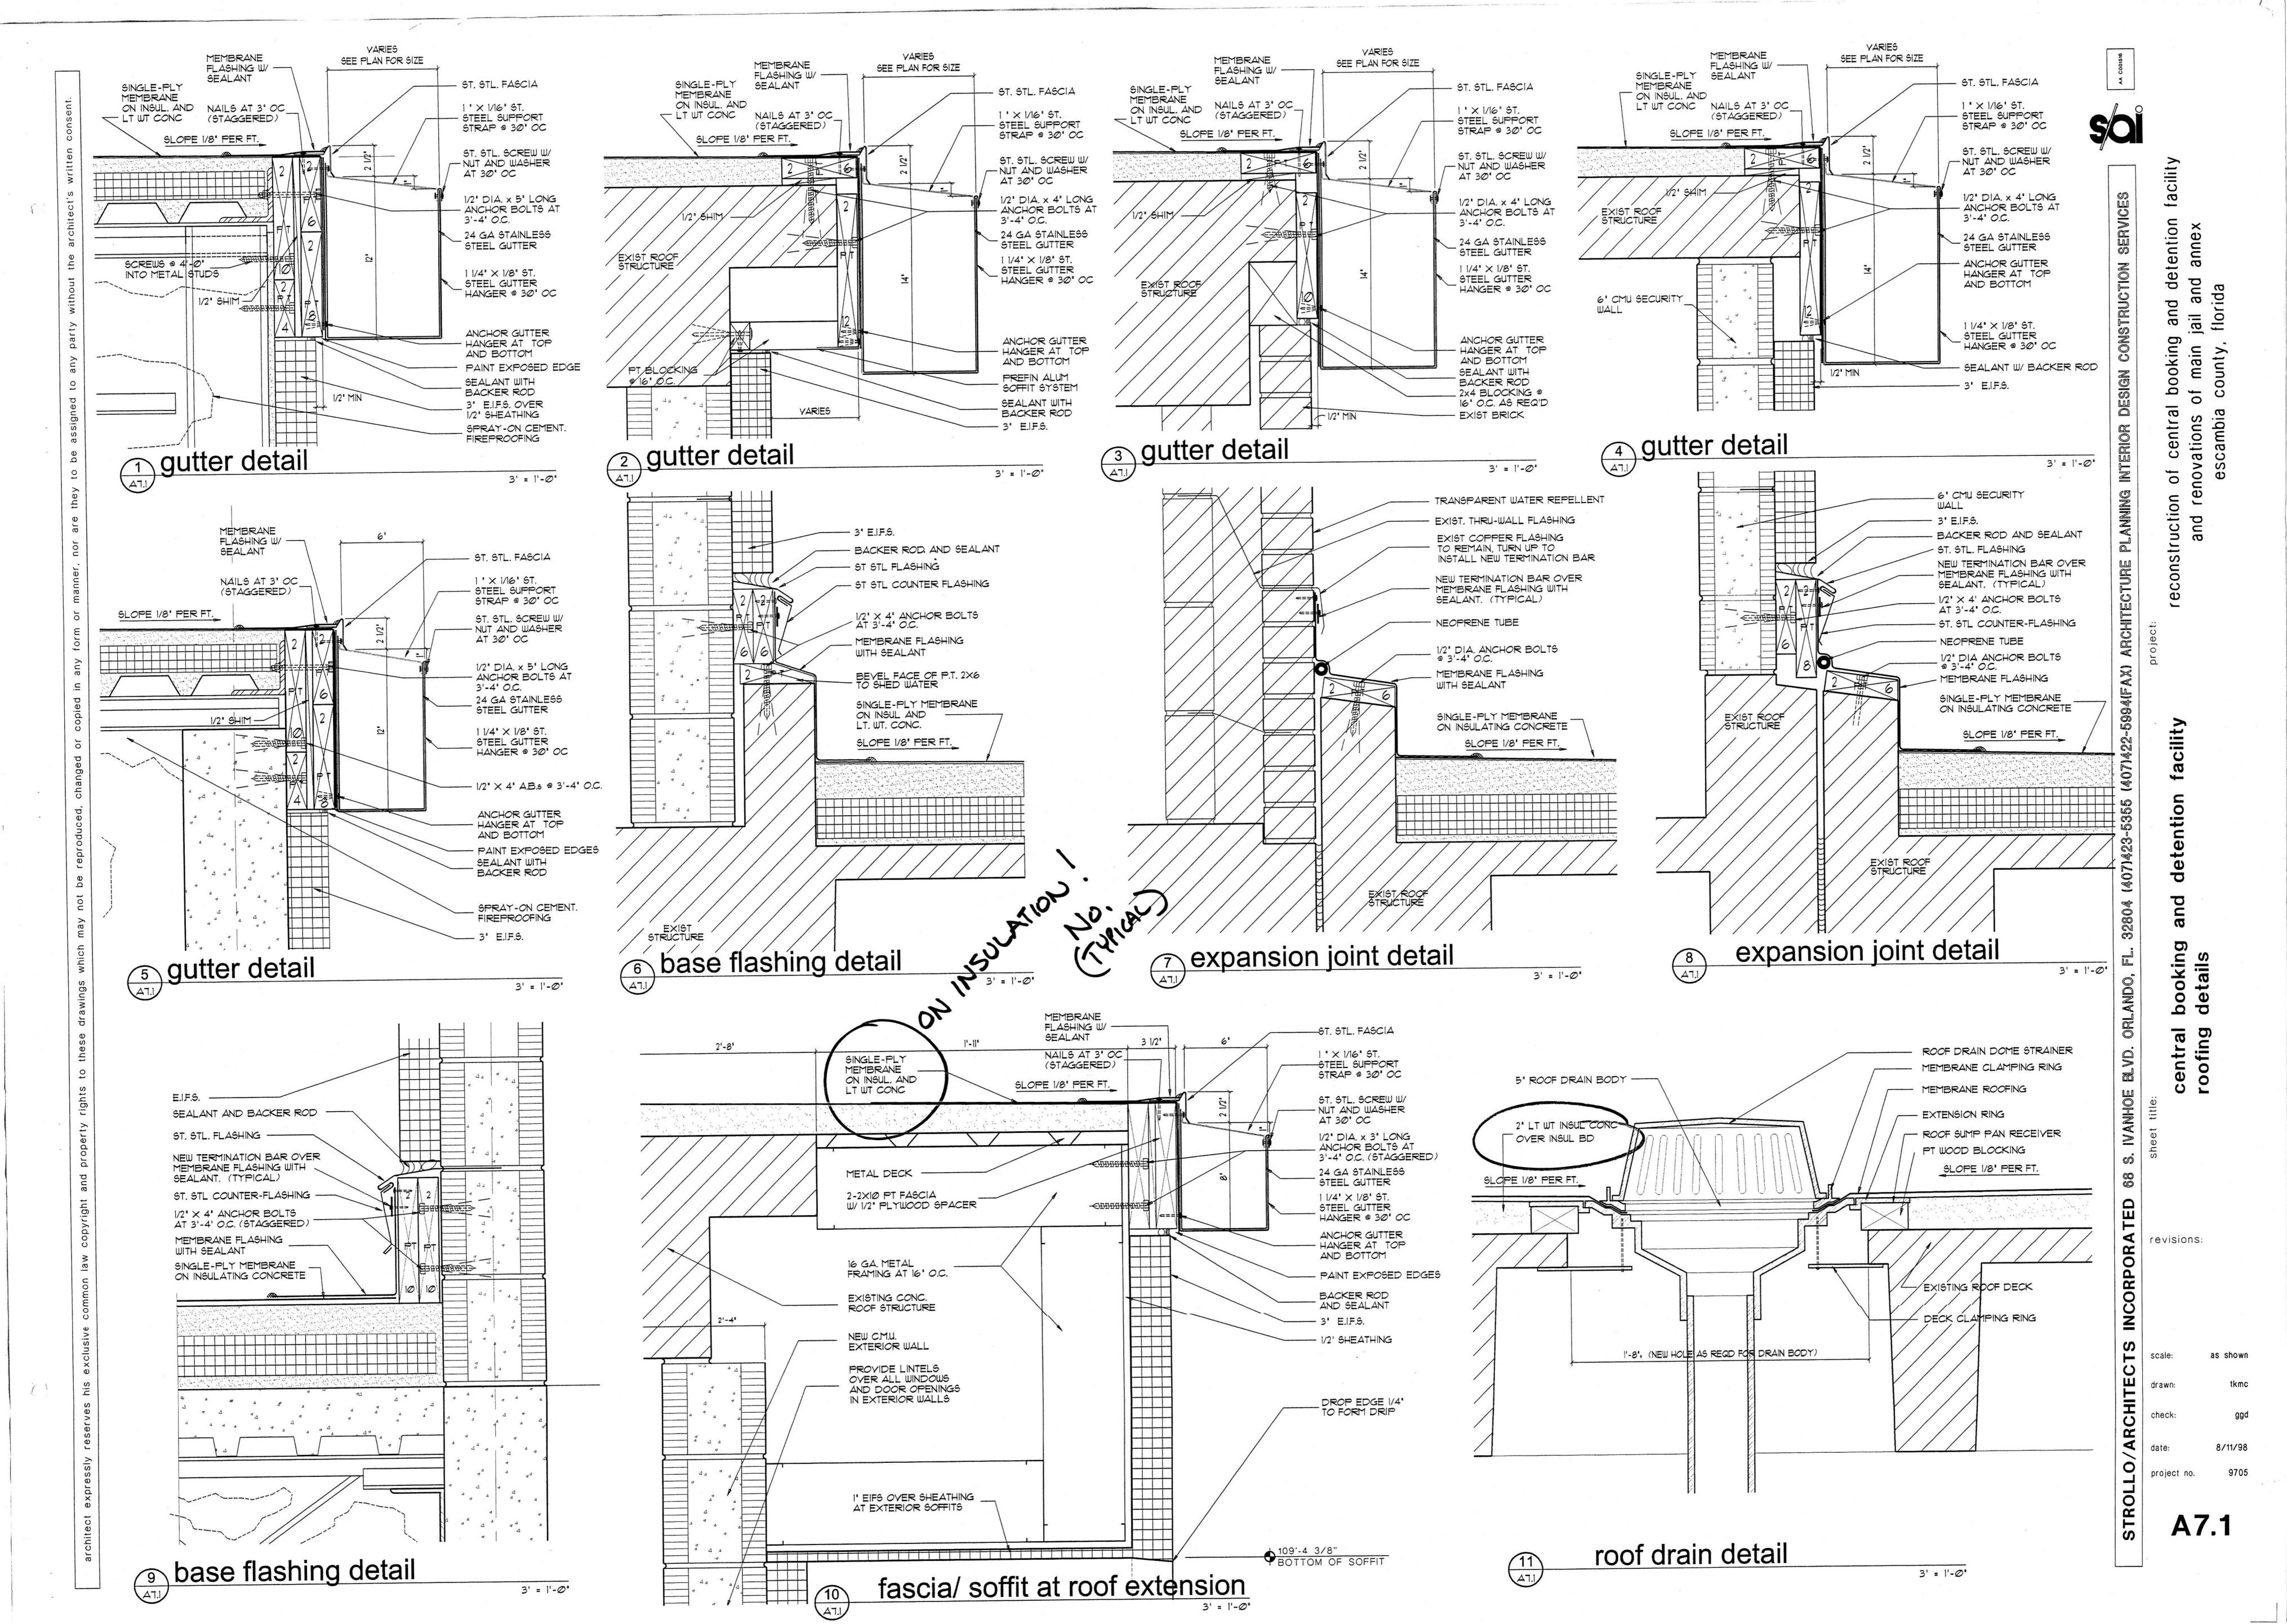

RACENTRIC
C = CARD ACCESS/
KEYPAD

UMBER OF INTERLOCK GROUP TION REQUIRED.

DOOR+FRAME CONTROL ALSO IDOW OPENING IN LIEU OF PULL IN DOOR (STOPSIDE)
PULL IN DOOR (HINGE SIDE)
OW METAL FRAME ONLY
RAME
A 2.9.10 FOR DETAILS







ARCHITECTURE (407)422-5994(FA facility detention

facility

reconstruction of central booking and detention and renovations of main jail and annex escambia county, florida

and central door so

The scale: No scale drawn: tkmc check: ggd date: 8/11/98 project no. 9705

A 2.9.1

--- NEW ALUM ROOF DECK ON EXIST STRUCTURE

partial north elevation (west end)

- NEW ALUM GRILL IN EXIST OPENING

1/8"=1'-0"

--- NEW ALUM WINDOW IN EXIST OPENING





sheet title:

exterior shell package

revision

scale: as s drawn: tki

check:

date:

1/8"=1'-0"

revisions:

scale:











econstruction of central booking and detention facility and renovations of main jail and annex

ior shell package ork sections and details

exterior shell pa

SPORATED © revisions:

scale: as s

ale: as shown
awn: dib
eck: tkmc/ds

project no. 9708

A7.3



revisions: 

scale: check:

FP-1

KEY PLAN

revisions: 1 - 9/3/98

FP-2



revisions:

1 - 9/3/98

FP-4



central booking and detention f

o id

protection plan

revisions:

revisions: <u>A</u> - 9/3/98

scale: as
drawn: HM \
check: HM \

date: 8/11 project no. 9

FP-5

FP-6

FIRE PROTECTION KEY NOTES: GENERAL NOTES: EXISTING FIRE PUMP, JOCKEY PUMP, CONTROL PANEL FIRE DEPARTMENT AN AUTOMATIC WET PIRE FIRE PROTECTION SYSTEM SHALL BE PROVIDED THROUGHOUT THE ENTIRE FACILITY ON ALL FLOORS IN ALL AREAS CONNECTION, AND OTHER ASSOCIATED FIR