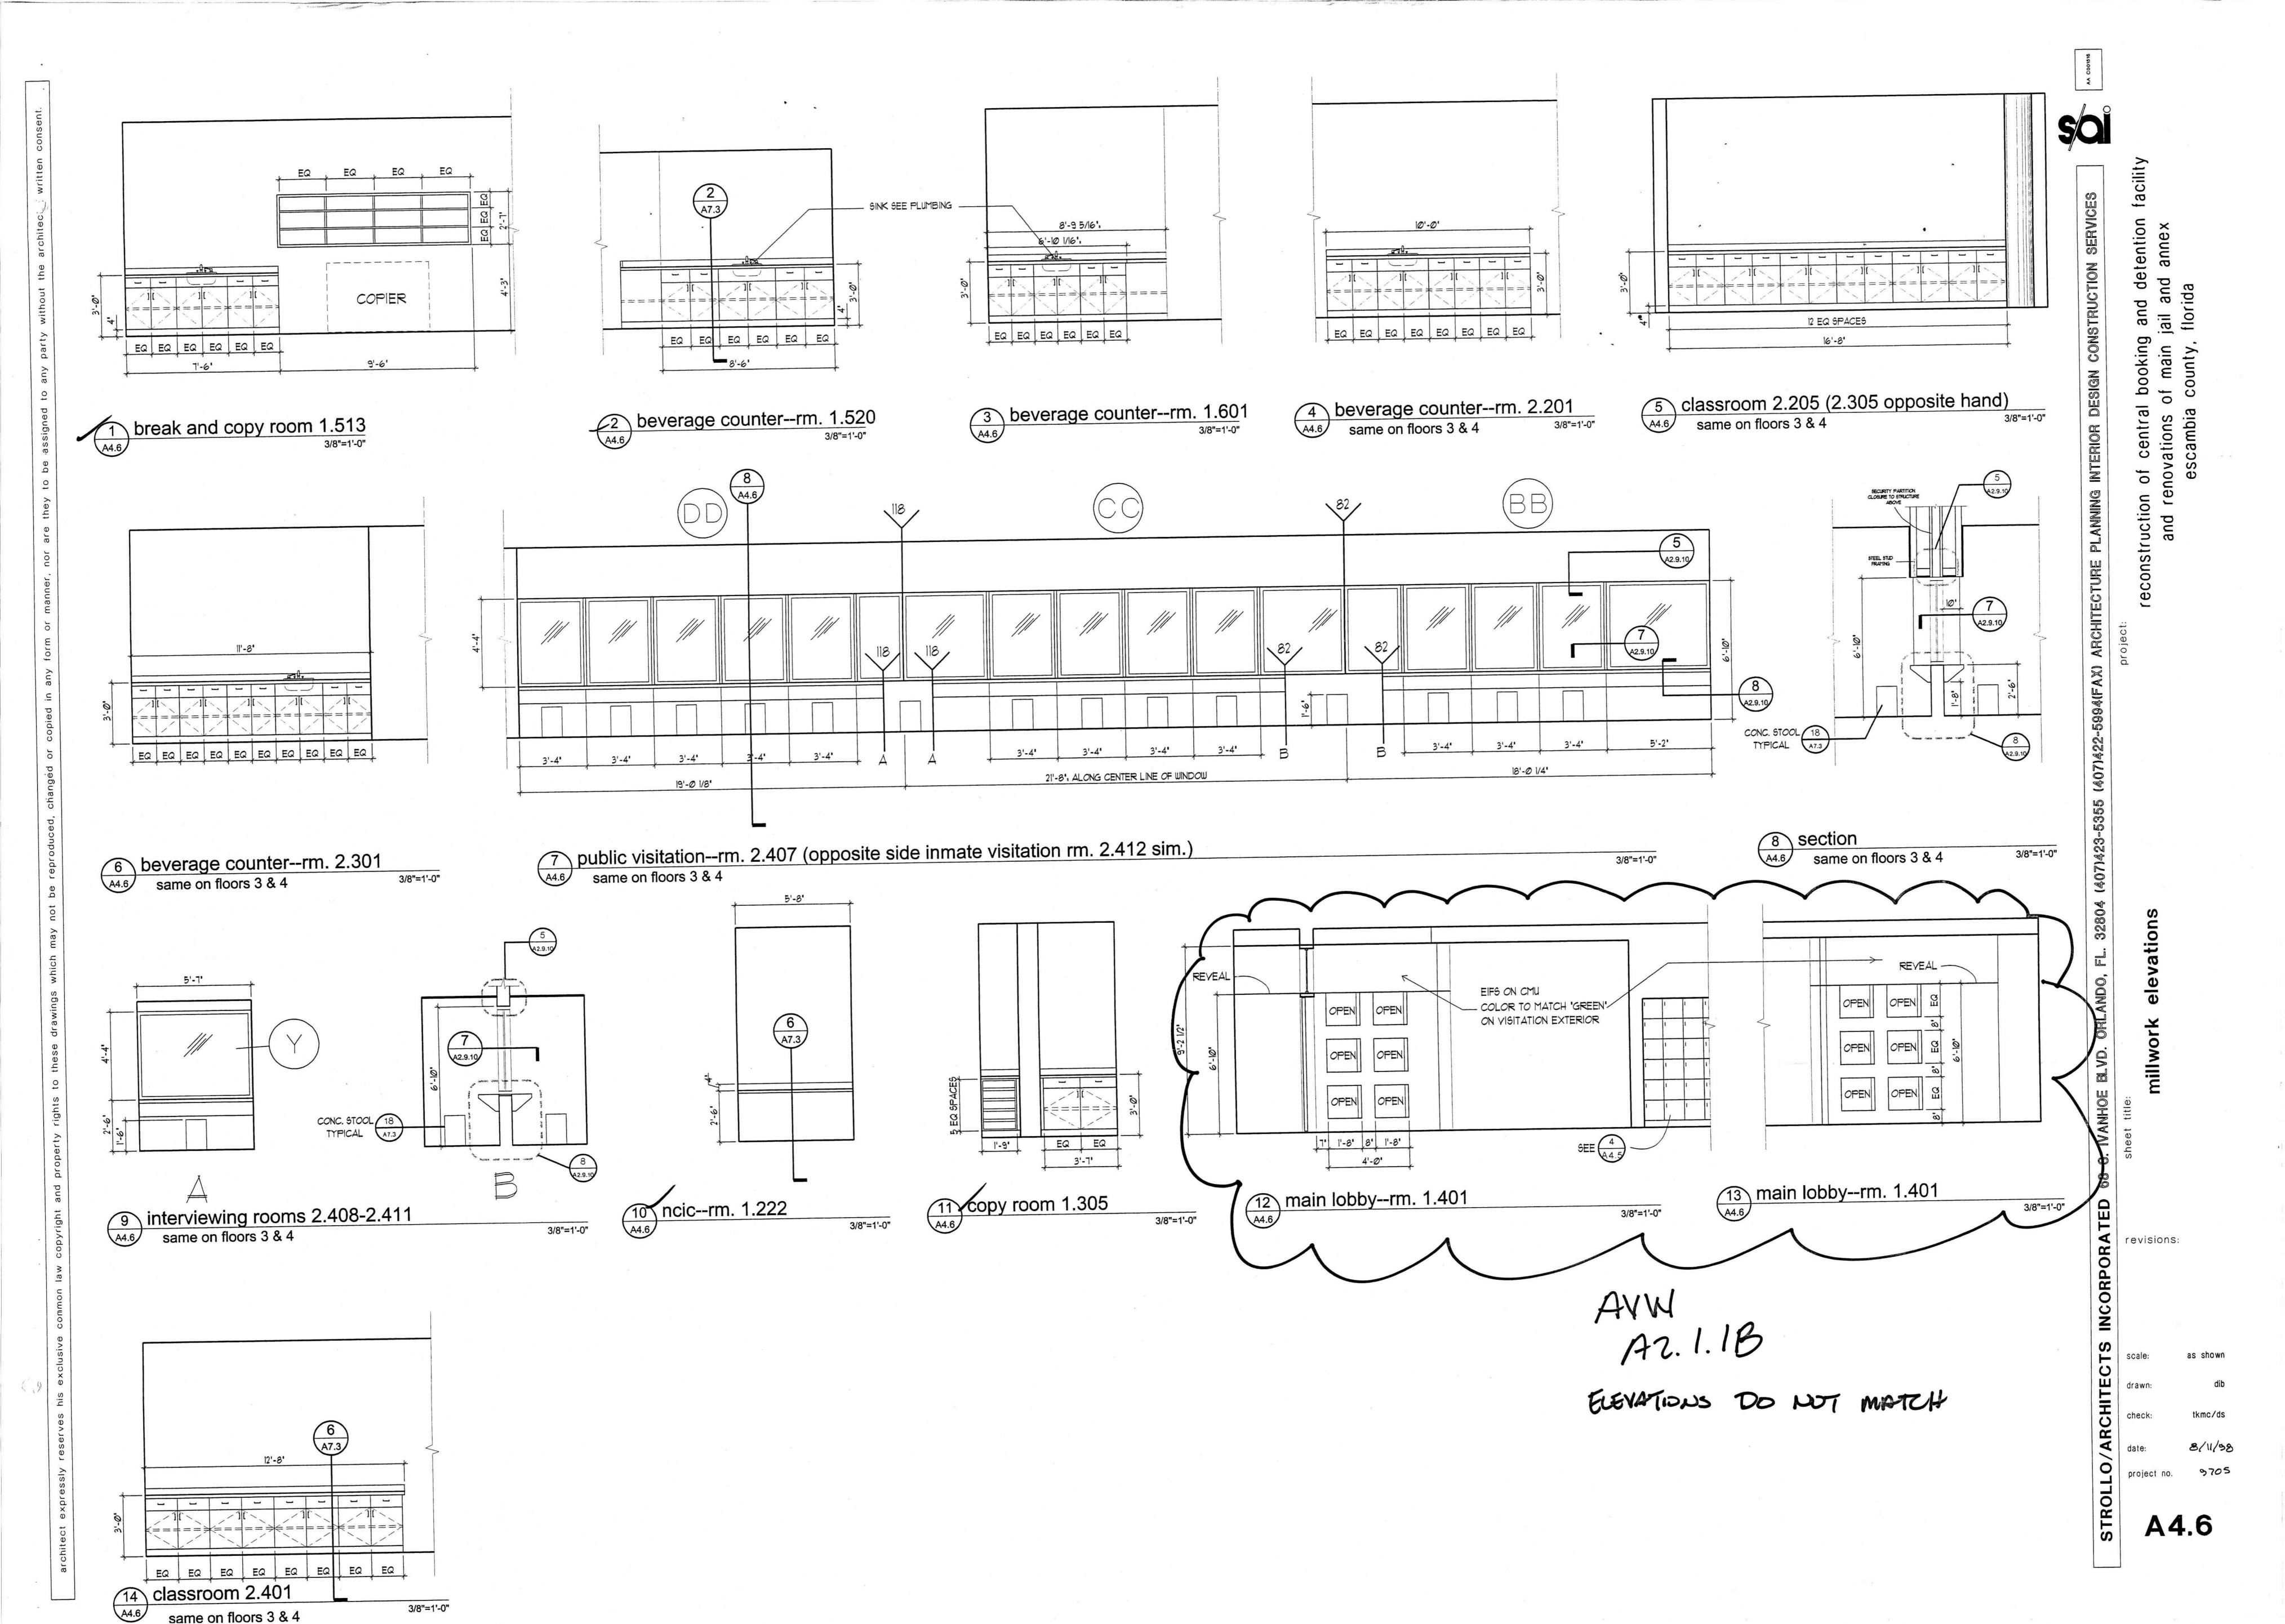

= PARACENTRIC
C = CARD ACCESS/
KEYPAD

UMBER OF INTERLOCK GROUP TION REQUIRED.

DOOR+FRAME CONTROL ALSO IDOW OPENING IN LIEU OF PULL IN DOOR (STOPSIDE)
PULL IN DOOR (HINGE SIDE)
OW METAL FRAME ONLY
RAME
A 2.9.10 FOR DETAILS







ARCHITECTURE (407)422-5994(FA facility detention

facility

reconstruction of central booking and detention and renovations of main jail and annex escambia county, florida

and central door so

The scale: No scale drawn: tkmc check: ggd date: 8/11/98 project no. 9705

A 2.9.1

--- NEW ALUM ROOF DECK ON EXIST STRUCTURE

partial north elevation (west end)

- NEW ALUM GRILL IN EXIST OPENING

1/8"=1'-0"

--- NEW ALUM WINDOW IN EXIST OPENING





sheet title:

exterior shell package

revision

scale: as s drawn: tki

check:

date:

1/8"=1'-0"

revisions:

scale:











econstruction of central booking and detention facility and renovations of main jail and annex

ior shell package ork sections and details

exterior shell pa

SPORATED © revisions:

scale: as s

ale: as shown
awn: dib
eck: tkmc/ds

project no. 9708

A7.3



revisions: 

scale: check:

FP-1

KEY PLAN

revisions: 1 - 9/3/98

FP-2



revisions:

1 - 9/3/98

FP-4



central booking and detention f

o id

protection plan

revisions:

revisions: <u>A</u> - 9/3/98

scale: as
drawn: HM \
check: HM \

date: 8/11 project no. 9

FP-5

FP-6

FIRE PROTECTION KEY NOTES: GENERAL NOTES: EXISTING FIRE PUMP, JOCKEY PUMP, CONTROL PANEL FIRE DEPARTMENT AN AUTOMATIC WET PIRE FIRE PROTECTION SYSTEM SHALL BE PROVIDED THROUGHOUT THE ENTIRE FACILITY ON ALL FLOORS IN ALL AREAS CONNECTION, AND OTHER ASSOCIATED