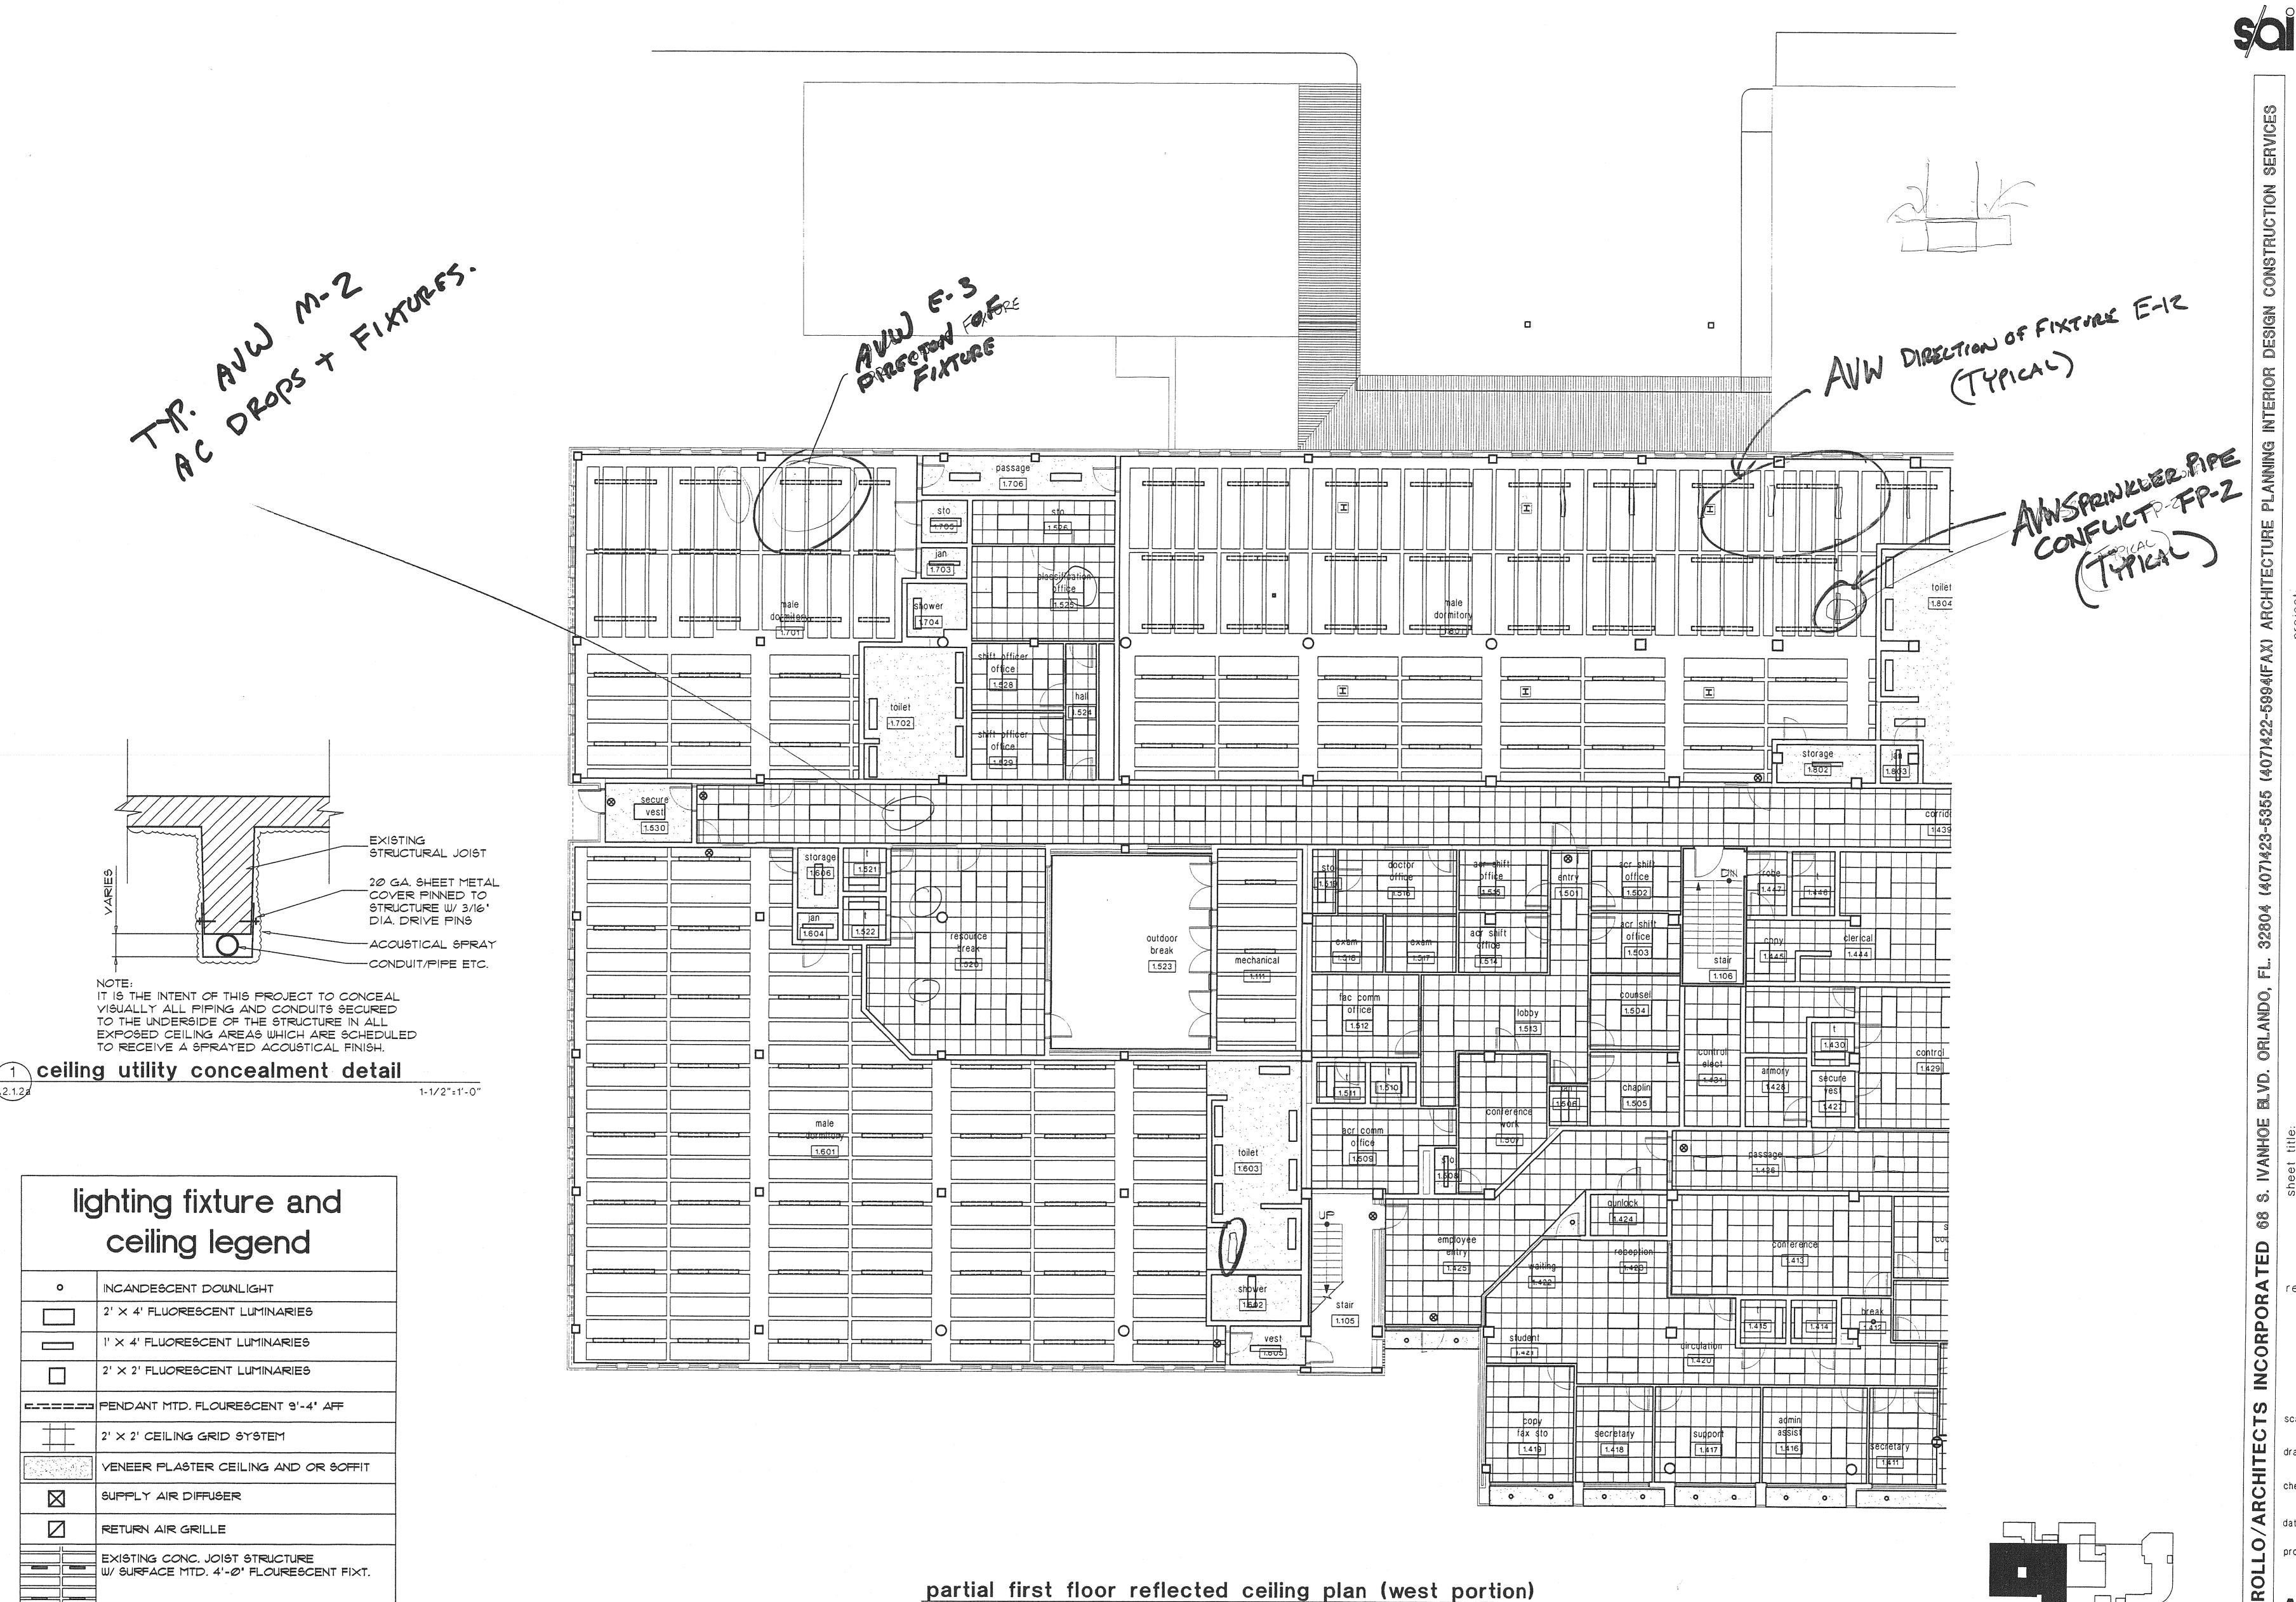

uction and r

A2.2.2

as shown

A2.3.2

1/8"=1'-0"

NOTE: SEE ELEC. AND MECH. DWGS. FOR SPECIFIC LIGHTING AND MECH, FIXTURE TYPES

KEY PLAN

1/8"=1'-0"