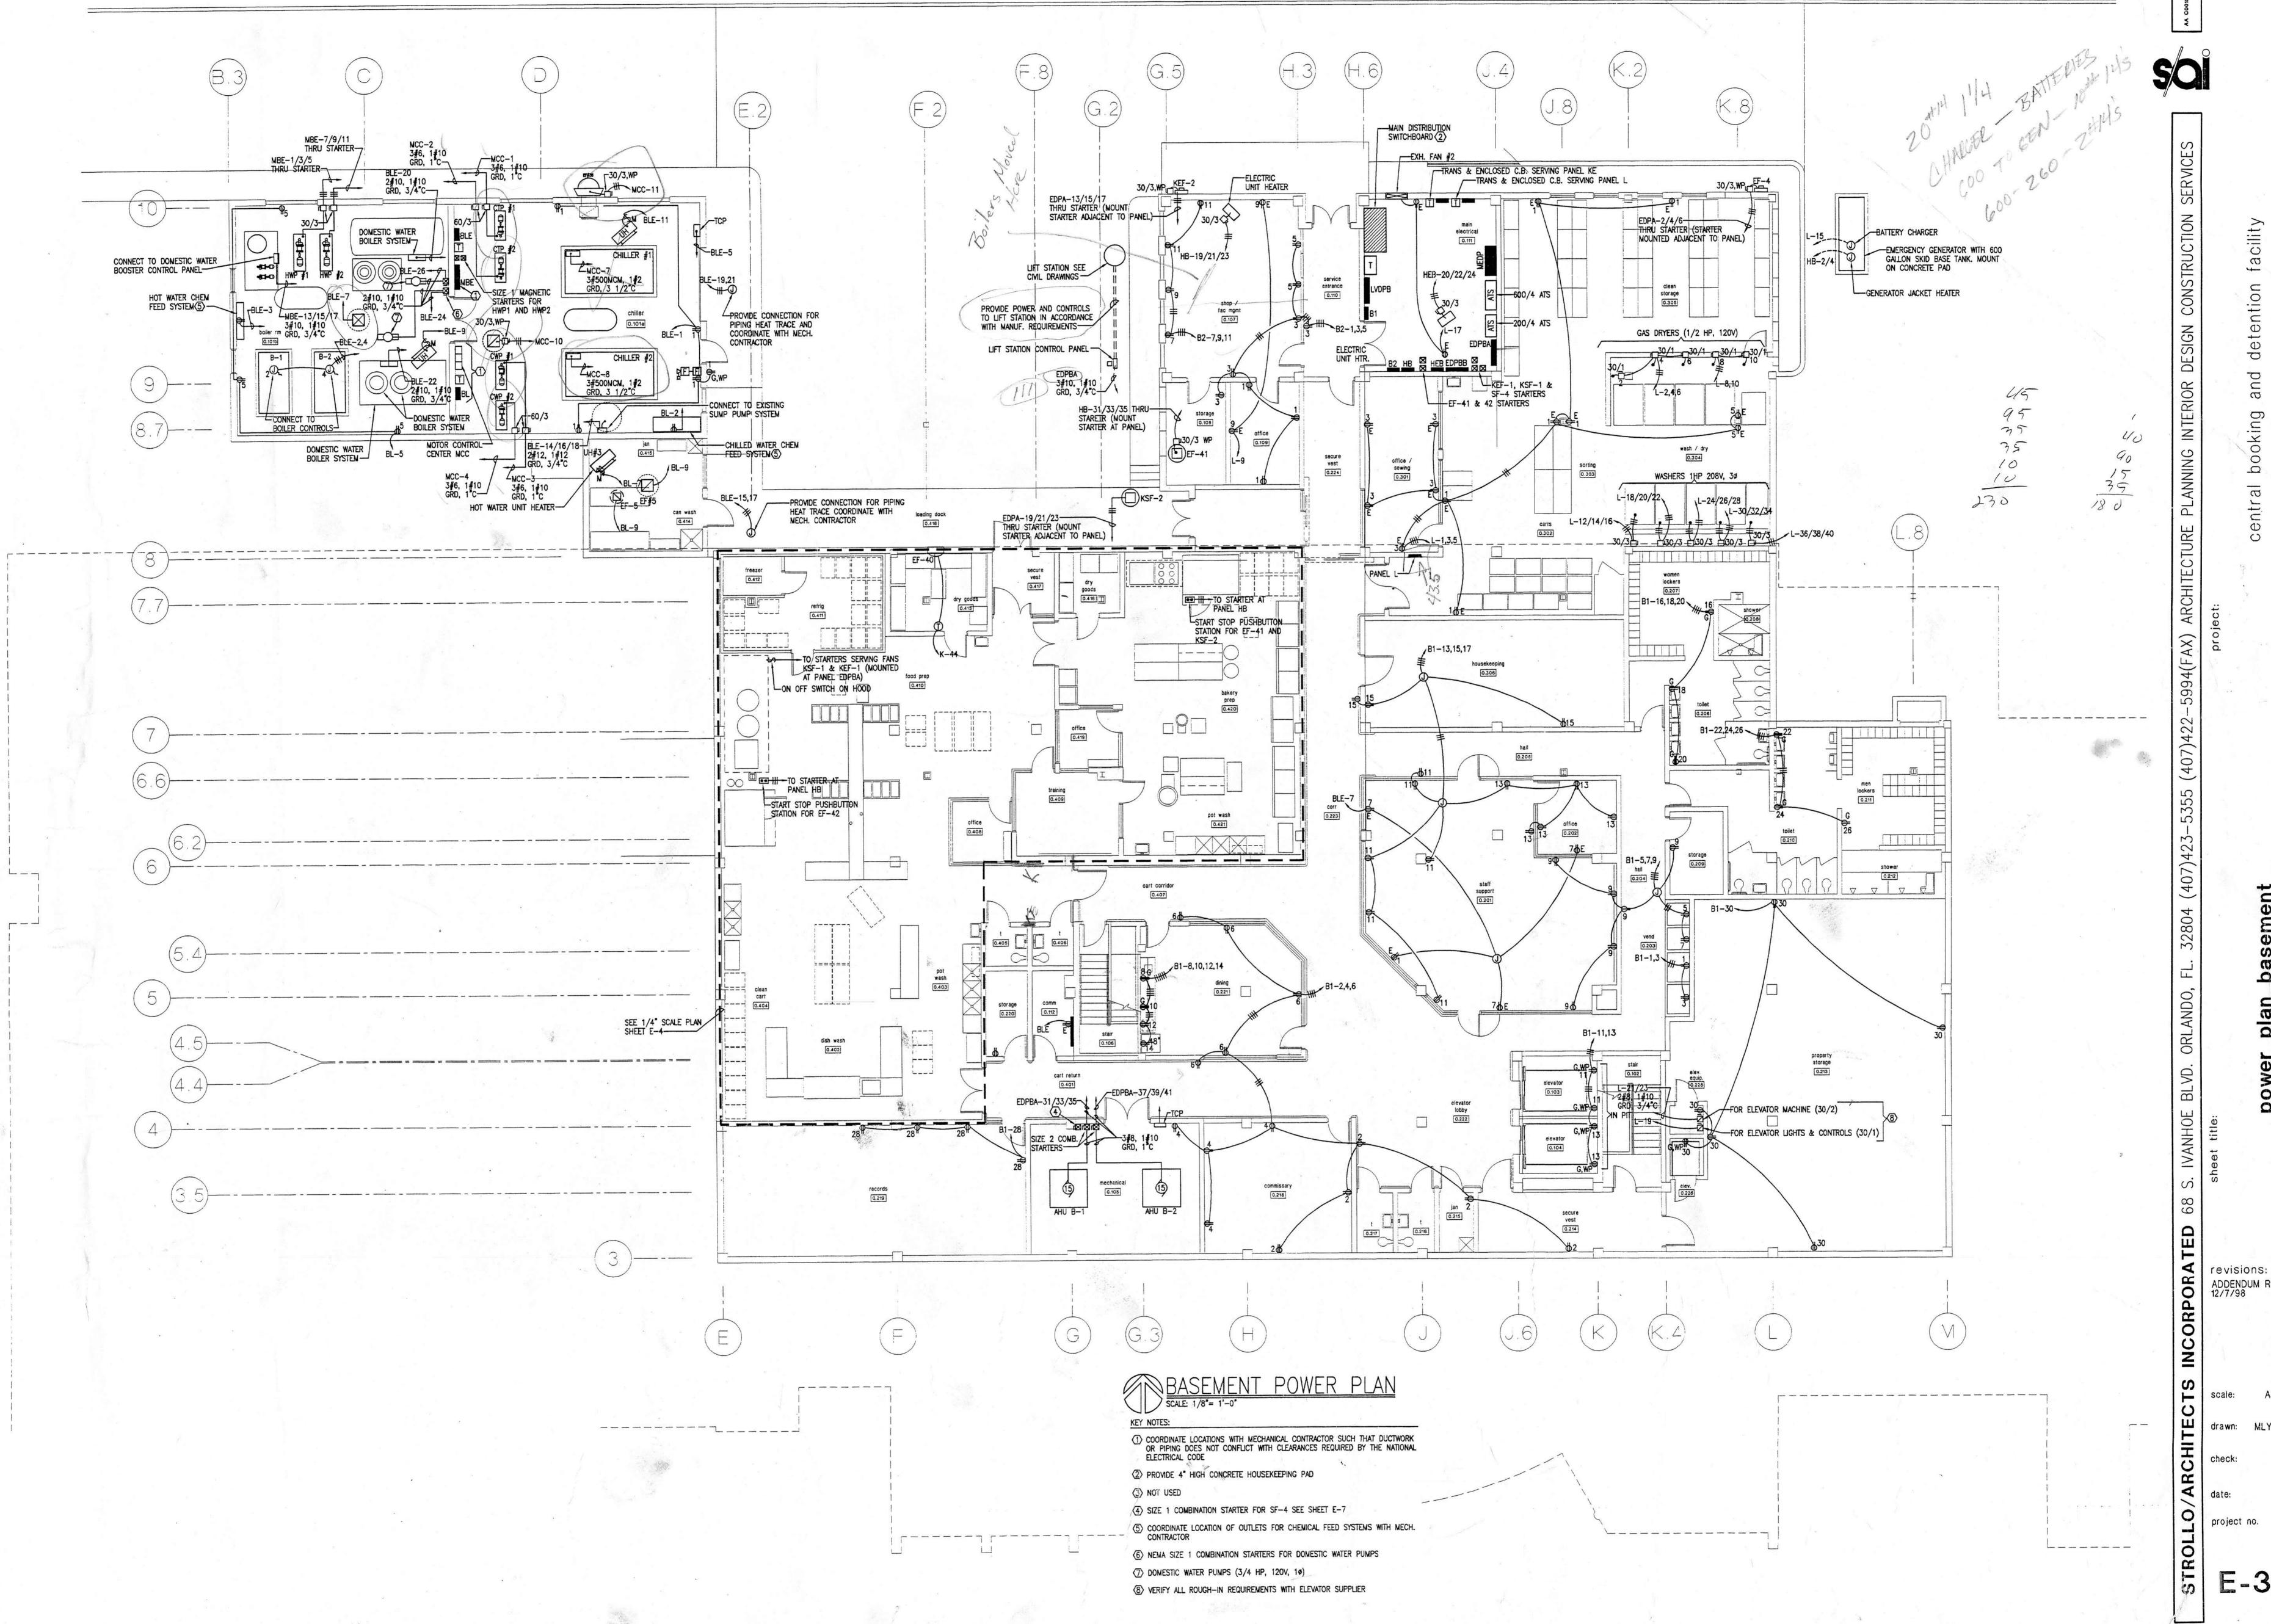

MCM, 1#1/0 GRD, 3 1/2°C (10) 4#350 MCM, 1#2 GRD, 3°C (11) 2-PARALLEL RUNS 4#350 MCM, 1#1/0 GRD, 3 1/2" CONDUITS EMERGENCY GENERATOR—500 KW, 625 KVA 277/480V OUTPUT (12) 3#4/0, 1#1/0 GRD, 2 1/2°C (13) 3#1, 1#2 GRD, 1 1/2°C (14) 4#3/0, 1#6 GRD, 2°C -INDICATES SURGE (15) 4#4/0, 1#2 GRD, 2 1/2°C SUPPRESSOR (TYPICAL) (16) 3-PARALLEL RUNS 4#350 MCM, 1#1/0 GRD, 3 1/2" CONDUITS (17) 3#6, 1#10 GRD, 1°C (18) 4#500 MCM, 1#2 GRD, 3 1/2°C 260/4 ATS (19) 4#250 MCM, 1#2 GRD, 3°C MOUNT AT LOCATION DIRECTED BY GULF FOWER COMPANY LVDPB 112.5 KVA 3/0 GRD SEE SCHEDULE FOR MAIN DISTRIBUTION SWITCHBOARD-SPARES AND SPACES BASEMENT

POWER RISER DIAGRAM

INDICATES DRY TYPE TRANSFORMER (TYPICAL)
ALL SHALL BE 4800-120/208Y, 30, 4W UNLESS

214

NOTED OTHERWISE

revisions: ADDENDUM REVISIONS 12/7/98

AS SHOWN scale:



drawn: MLYNARCZYK







revisions: ADDENDUM REVISIONS 12/7/98

AS SHOWN drawn: MLYNARCZYK
check: KLOCKE
date: 8/11/98

STROL