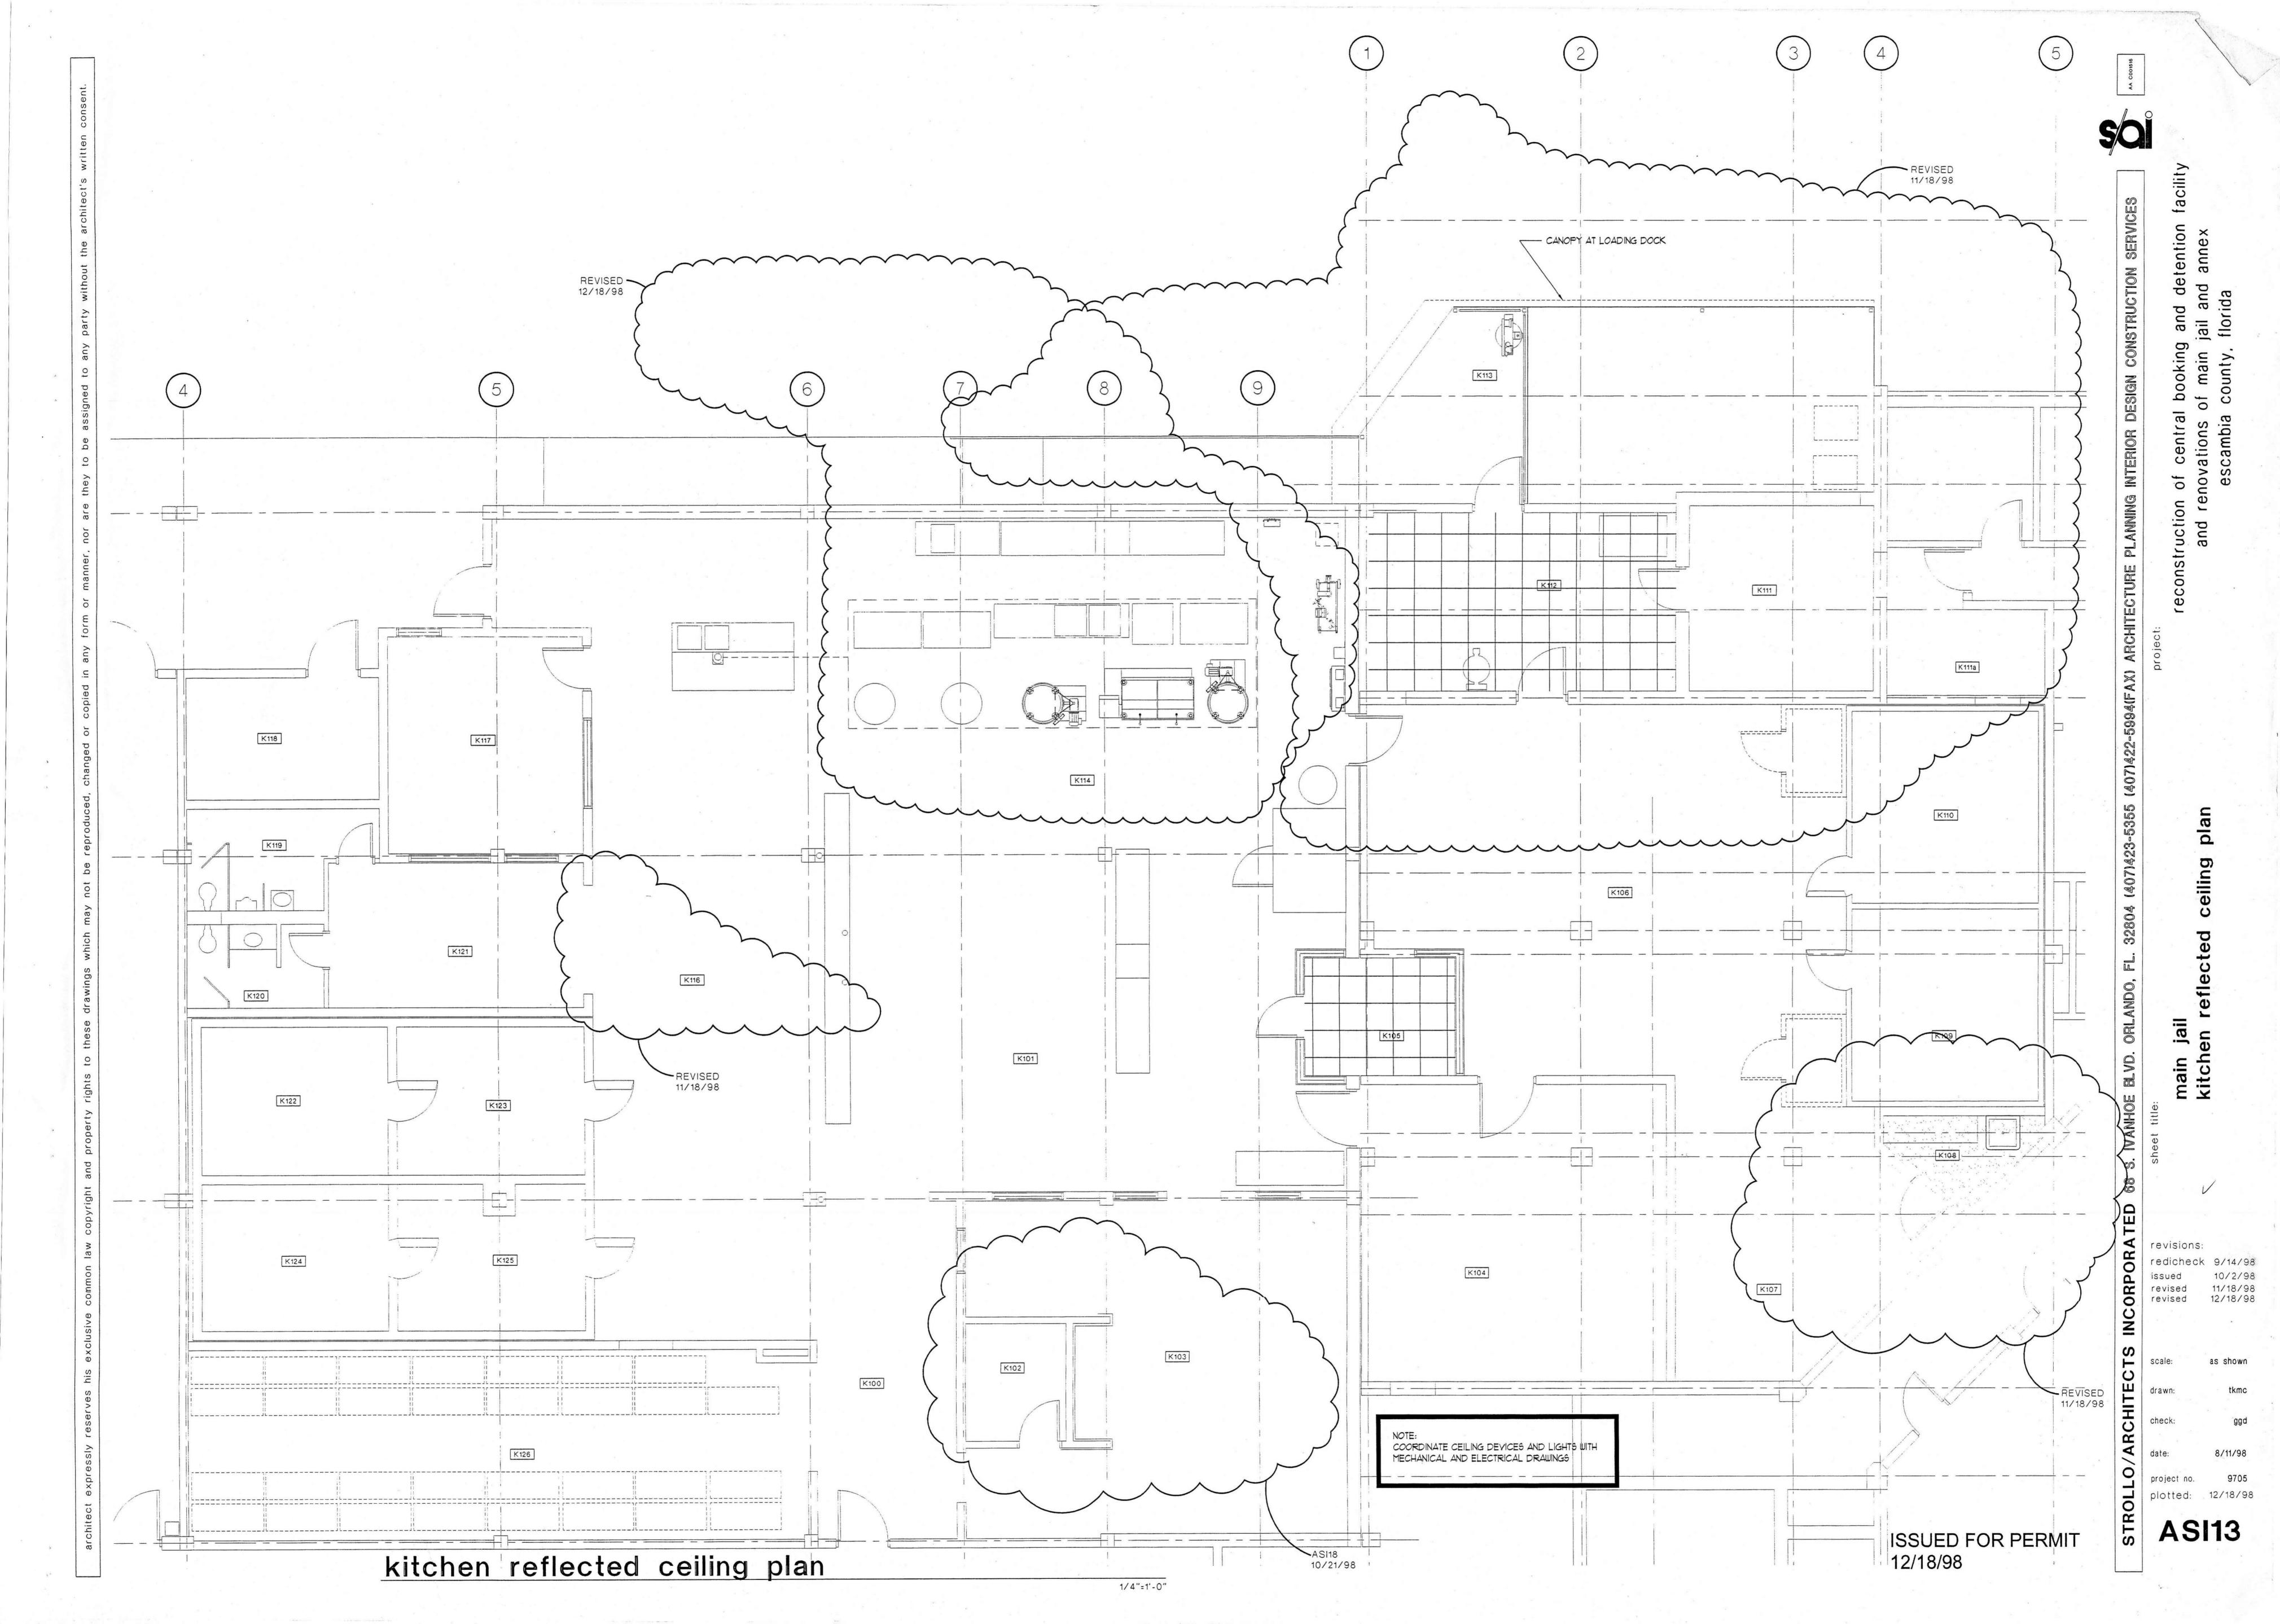

_

STORM MANHOLE TOP EL. 76.35 EAST INV.EL. 57.96 NORTH INV.EL. 58.02

GENERAL NOTES:

1. COORDINATE PLACEMENT OF NEW GRAVITY SEWER WITH NEW STORM SEWER ON SHEET C-3. ADJUST AS NECESSARY TO AVOID CONFLICTS.

2. CONSTRUCT MANHOLE #I OVER AN EXISTING SEWER LINE. VERIFY ELEVATIONS PRIOR TO CONSTRUCTION. NOTIFY ENGINEER OF ANY DISCREPANCIES.

3. SAW-CUT AND PATCH CONCRETE TO ROUTE NEW 4" FORCEMAIN.

4. COMMINUTER SHALL BE "MUFFIN MONSTER" BRAND, MODEL 30000-1208, 5HP, 230 VOLT, 1725 RPM, 60 CYCLE, 3 PHASE.

5. FOR CONSTRUCTION OF COMMINUTER MANHOLE COORDINATE WITH COMMINUTER MANUFACTURES SPECIFICATIONS.

6. COORDINATE PLACEMENT OF COMMINUTER AND LIFTSTATION CONTROL PANELS WITH ARCHITECT.

INCORPORATED revisions:

scale: ARCHI

S. IVANHOE (O) revisions:

ARCHITECTS INCORPORATED



evisions:







ion P an ail flo 9 6 0 tion: CaC 0

evisions: edicheck 9/14/98 revised

10/2/98 11/18/98 12/18/98

DIV.01) SITE DATA

1.02 floor finish (see finish schedule)

DIV.03 CONCRETE

3.01 cast-in-place concrete 3.03 filled cell reinforcment (1-\*5 bar)

3.05 cast-in-place concrete column 3.07 concrete filled cells

DIV.04 MASONRY

4.01) 8' CM.U.

3"=1'-0"

8.35

8.49

(4.06) precast concrete lintel 4.07 precast concrete sill DIV.05 METALS

5.01) \*4 ø sill anchor 5.16 \*14 ctsk tapcon, 4' min. 5.17 1/2' anchor bolt

DIV.07 THERMAL AND MOISTURE PROTECTION

7.01 sealant 7.18 exterior insulation and finish system (EIFS-3') 7.43 elastomeric sheet flashing (adher to window frame)

DIV.08) DOORS AND WINDOWS 8.01 door - see door schedule for material

8.02 steel door frame

8.03 steel glazed opening