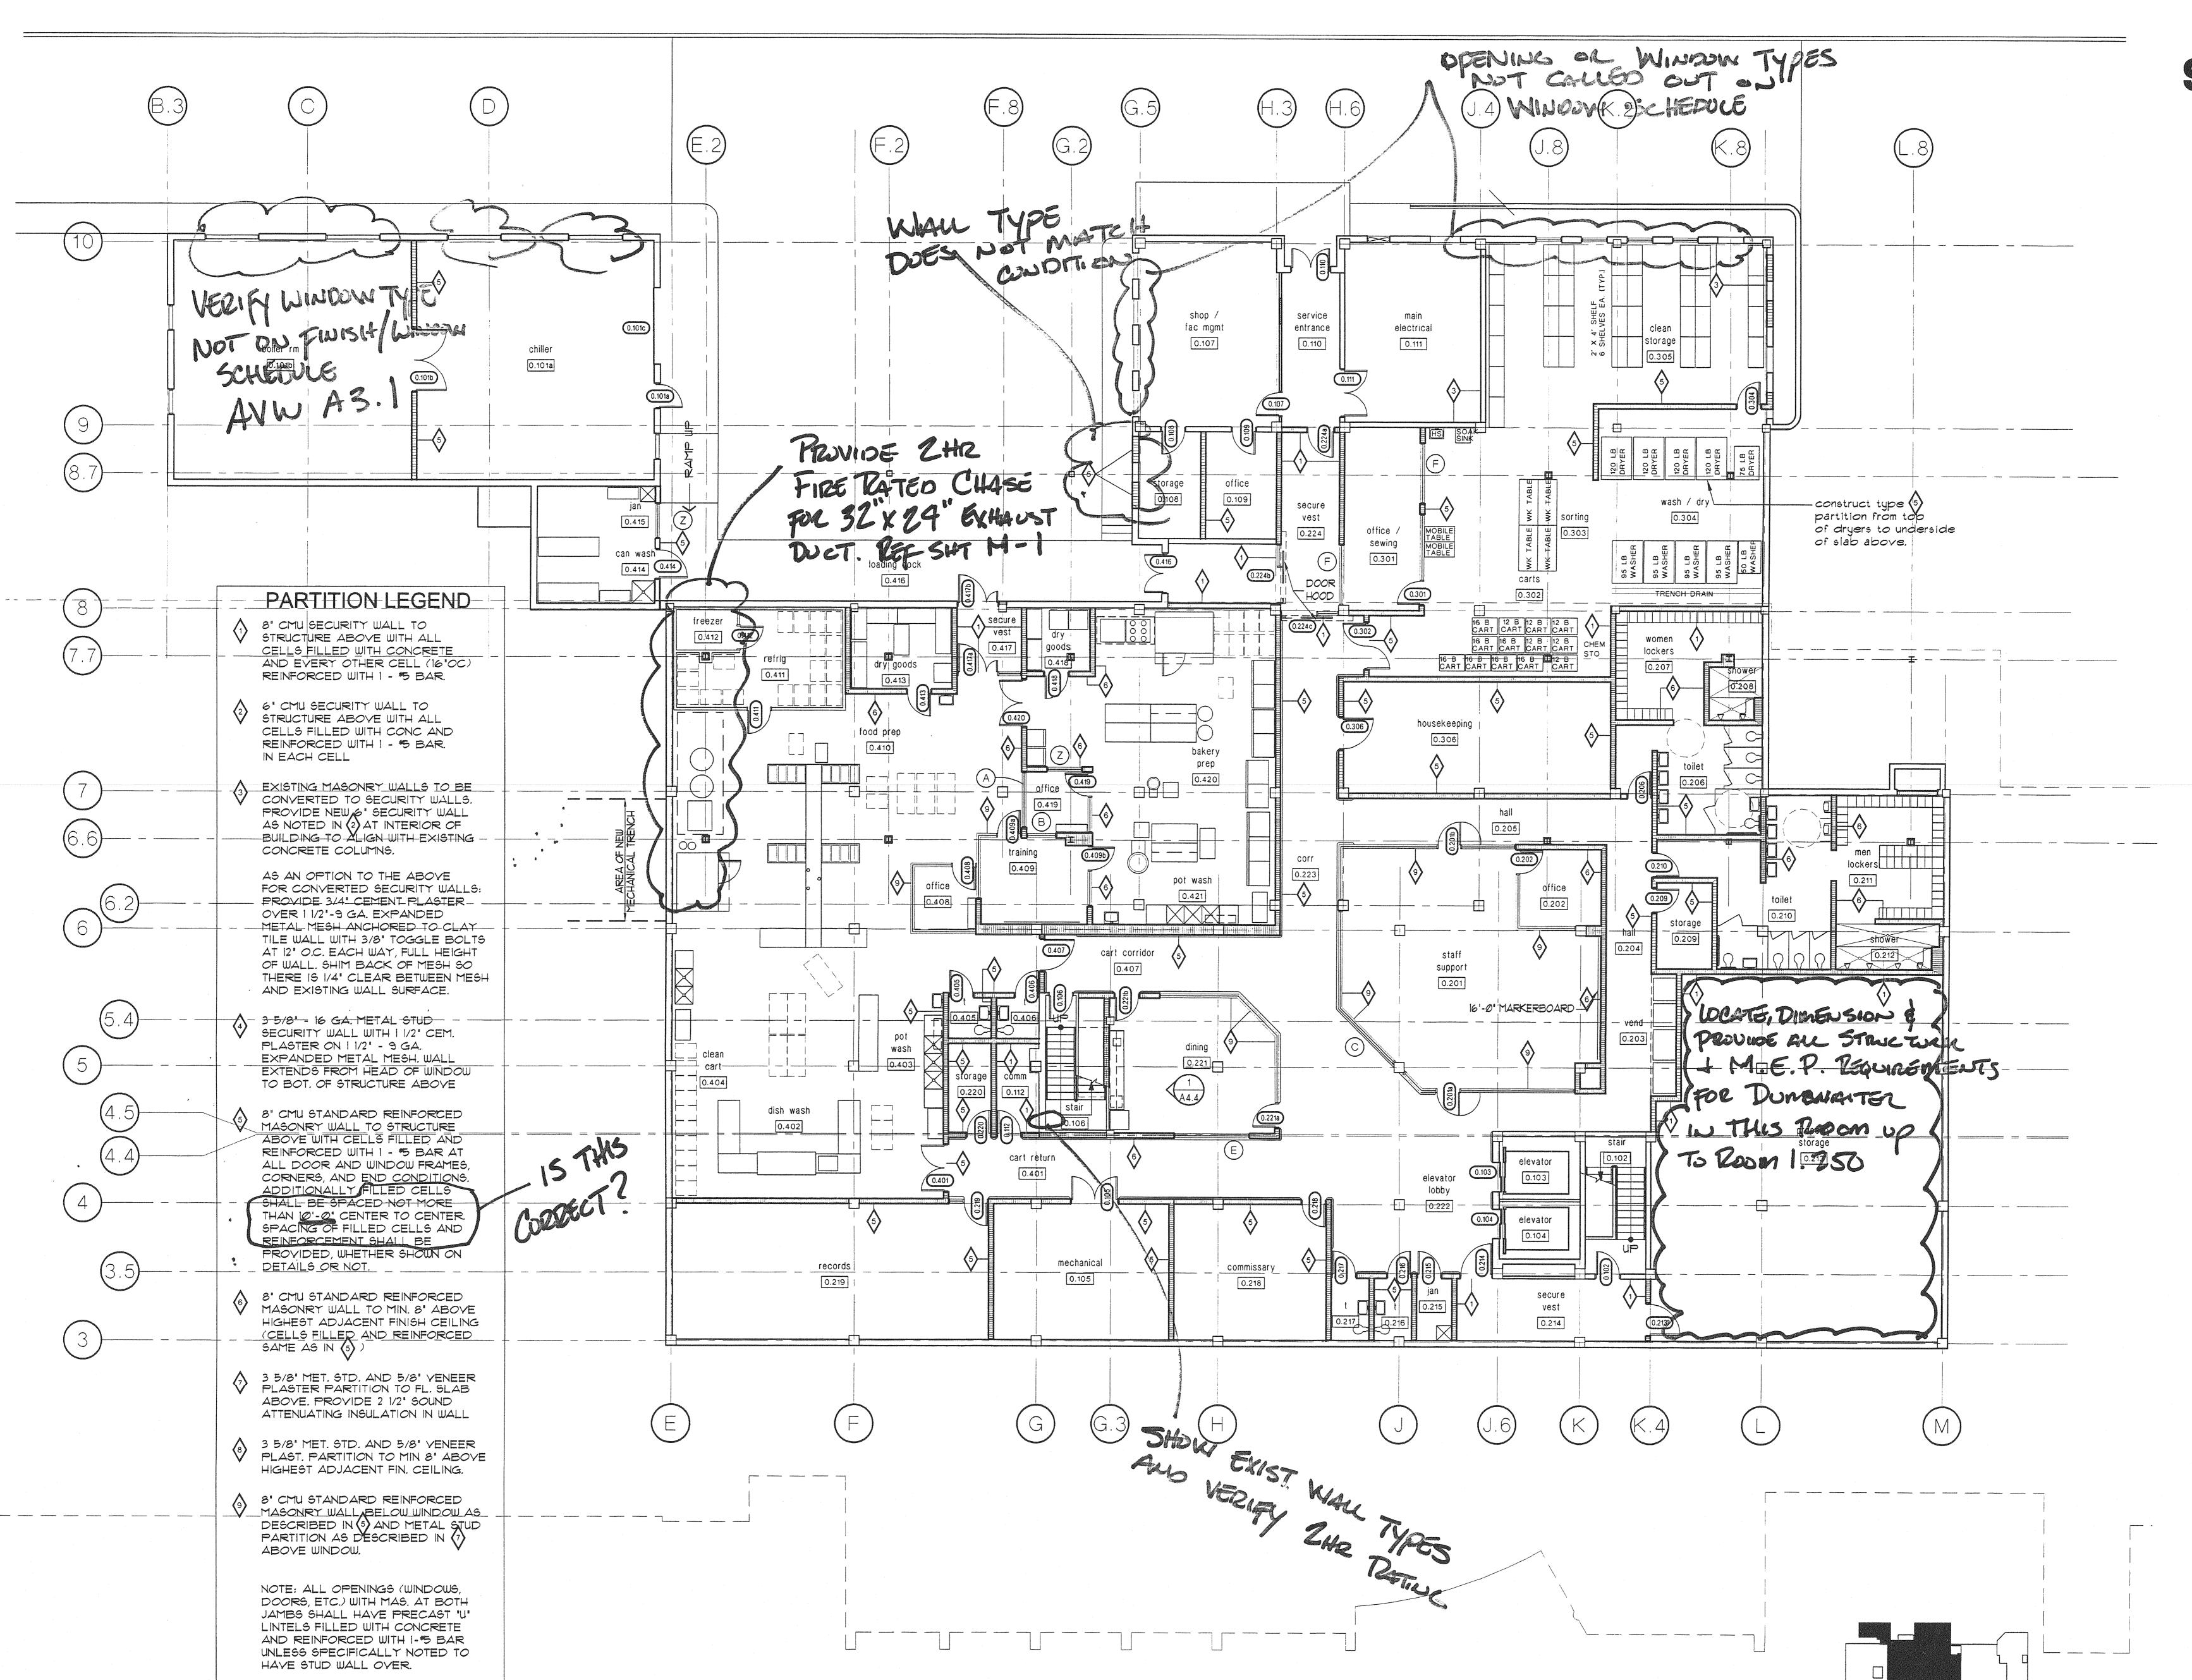

KEY PLAN

revisions:

A2.02 TYPICAL @ ALL VISITATION CLG. AREAS

1-1/2"=1'-0"

scale: as show drawn: tkm check: gg

3 A2.1.1a

- 8' CMU SECURITY WALL TO STRUCTURE ABOVE WITH ALL CELLS FILLED WITH CONCRETE AND EVERY OTHER CELL (16'OC) REINFORCED WITH I - #5 BAR.
- 6' CMU SECURITY WALL TO STRUCTURE ABOVE WITH ALL CELLS FILLED WITH CONC AND REINFORCED WITH I - \*5 BAR. IN EACH CELL
- EXISTING MASONRY WALLS TO BE CONVERTED TO SECURITY WALLS. PROVIDE NEW 6" SECURITY WALL AS NOTED IN (2) AT INTERIOR OF BUILDING TO ALIGN WITH EXISTING CONCRETE COLUMNS.
- AS AN OPTION TO THE ABOVE FOR CONVERTED SECURITY WALLS: PROVIDE 3/4" CEMENT PLASTER OVER I 1/2"-9 GA. EXPANDED METAL MESH ANCHORED TO CLAY TILE WALL WITH 3/8" TOGGLE BOLTS AT 12" O.C. EACH WAY, FULL HEIGHT OF WALL. SHIM BACK OF MESH SO THERE IS 1/4" CLEAR BETWEEN MESH AND EXISTING WALL SURFACE.
- 3 5/8" 16 GA. METAL STUD SECURITY WALL WITH 1 1/2" CEM. PLASTER ON 1 1/2" - 9 GA. EXPANDED METAL MESH. WALL EXTENDS FROM HEAD OF WINDOW TO BOT. OF STRUCTURE ABOVE
- 8' CMU STANDARD REINFORCED
  MASONRY WALL TO STRUCTURE
  ABOVE WITH CELLS FILLED AND
  REINFORCED WITH I \*5 BAR AT
  ALL DOOR AND WINDOW FRAMES,
  CORNERS, AND END CONDITIONS.
  ADDITIONALLY, FILLED CELLS
  SHALL BE SPACED NOT MORE
  THAN 10'-0' CENTER TO CENTER.
  SPACING OF FILLED CELLS AND
  REINFORCEMENT SHALL BE
  PROVIDED, WHETHER SHOWN ON
  DETAILS OR NOT.
- 8' CMU STANDARD REINFORCED
  MASONRY WALL TO MIN. 8' ABOVE
  HIGHEST ADJACENT FINISH CEILING
  (CELLS FILLED AND REINFORCED
  SAME AS IN (5))
- 3 5/8" MET. STD. AND 5/8" YENEER PLASTER PARTITION TO FL. SLAB ABOYE. PROVIDE 2 1/2" SOUND ATTENUATING INSULATION IN WALL
- 3 5/8" MET. STD. AND 5/8" VENEER
  PLAST. PARTITION TO MIN 8" ABOVE
  HIGHEST ADJACENT FIN. CEILING.
- 8' CMU STANDARD REINFORCED
  MASONRY WALL BELOW WINDOW AS
  DESCRIBED IN 5 AND METAL STUD
  PARTITION AS DESCRIBED IN 67
  ABOYE WINDOW.

NOTE: ALL OPENINGS (WINDOWS, DOORS, ETC.) WITH MAS. AT BOTH JAMBS SHALL HAVE PRECAST "U" LINTELS FILLED WITH CONCRETE AND REINFORCED WITH I-#5 BAR UNLESS SPECIFICALLY NOTED TO HAVE STUD WALL OVER.

KEY PLAN