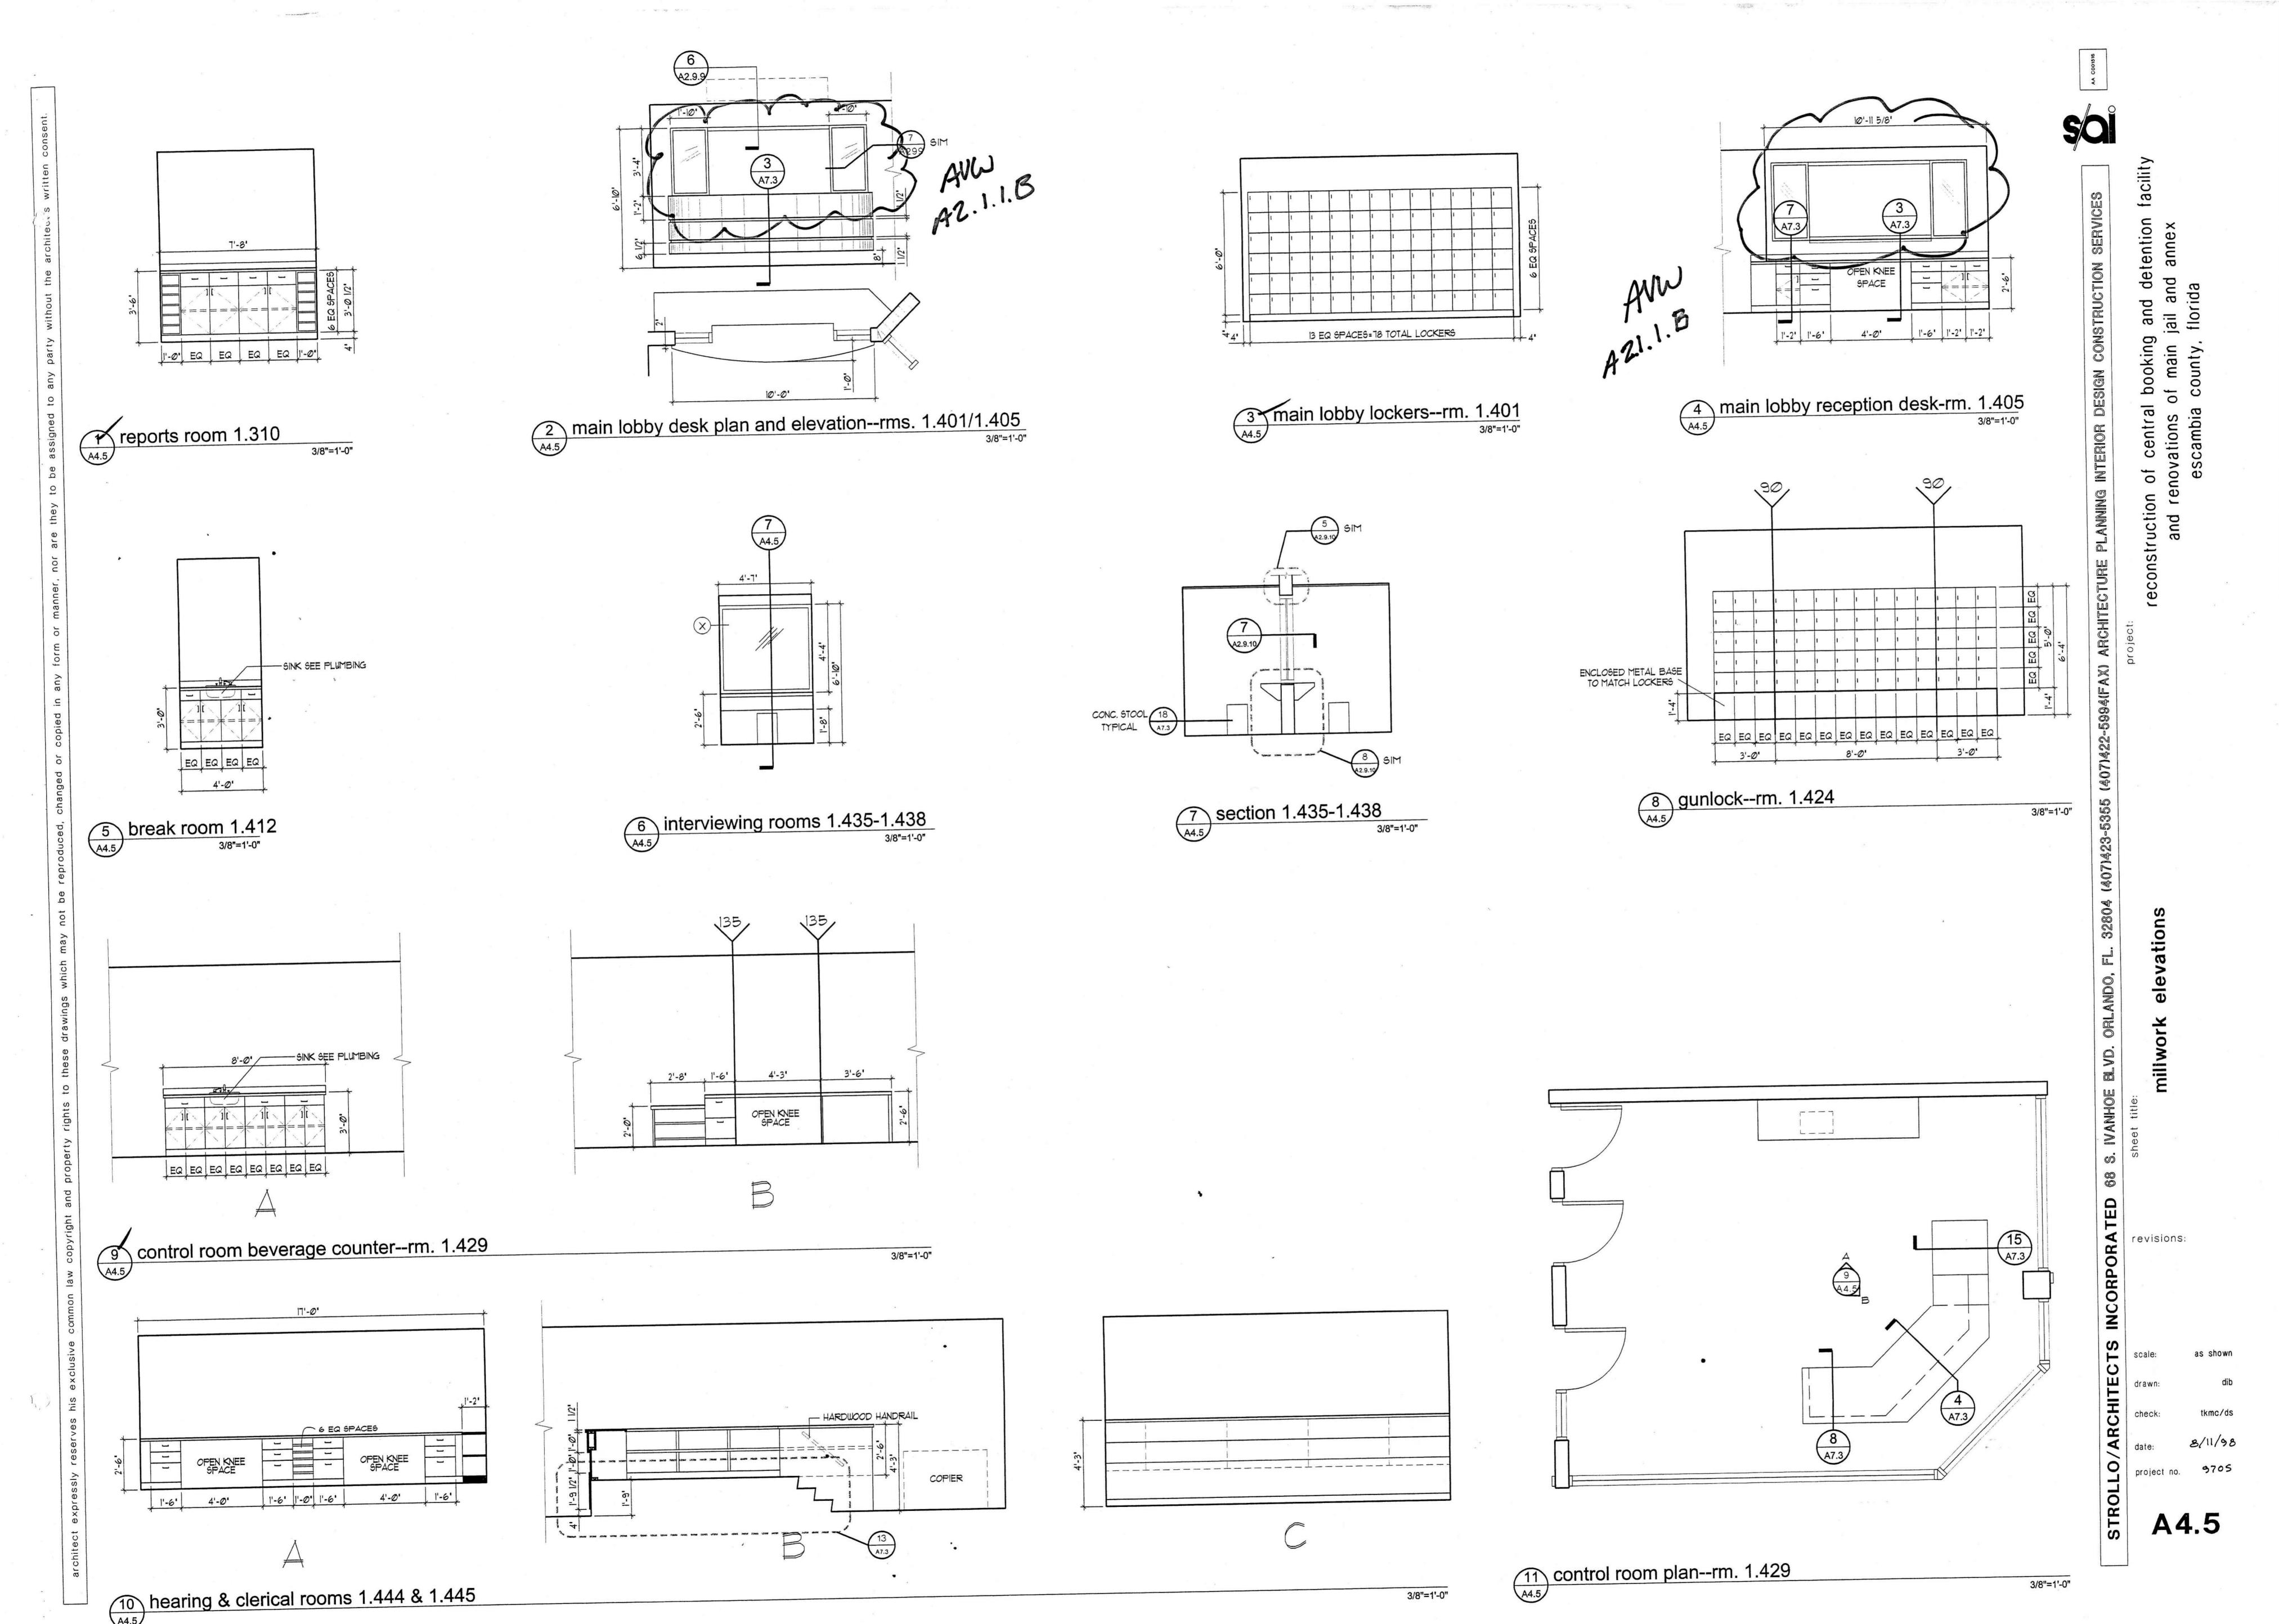

P = PARACENTRIC
C = CARD ACCESS/
KEYPAD

UMBER OF INTERLOCK GROUP TION REQUIRED.

DOOR+FRAME CONTROL ALSO IDOW OPENING IN LIEU OF PULL IN DOOR (STOPSIDE)
PULL IN DOOR (HINGE SIDE)
OW METAL FRAME ONLY
RAME
A 2.9.10 FOR DETAILS







ARCHITECTURE (407)422-5994(FA facility detention

facility

reconstruction of central booking and detention and renovations of main jail and annex escambia county, florida

and central door so

The scale: No scale drawn: tkmc check: ggd date: 8/11/98 project no. 9705

A 2.9.1

--- NEW ALUM ROOF DECK ON EXIST STRUCTURE

partial north elevation (west end)

- NEW ALUM GRILL IN EXIST OPENING

1/8"=1'-0"

--- NEW ALUM WINDOW IN EXIST OPENING





sheet title:

exterior shell package

revision

scale: as s drawn: tki

check:

date:

1/8"=1'-0"

revisions:

scale:











econstruction of central booking and detention facility and renovations of main jail and annex

ior shell package ork sections and details

exterior shell pa

SPORATED © revisions:

scale: as s

ale: as shown
awn: dib
eck: tkmc/ds

project no. 9708

A7.3



revisions: 

scale: check:

FP-1

KEY PLAN

revisions: 1 - 9/3/98

FP-2



revisions:

1 - 9/3/98

FP-4



central booking and detention f

o id

protection plan

revisions:

revisions: <u>A</u> - 9/3/98

scale: as
drawn: HM \
check: HM \

date: 8/11 project no. 9

FP-5

FP-6

FIRE PROTECTION KEY NOTES: GENERAL NOTES: EXISTING FIRE PUMP, JOCKEY PUMP, CONTROL PANEL FIRE DEPARTMENT AN AUTOMATIC WET PIRE FIRE PROTECTION SYSTEM SHALL BE PROVIDED THROUGHOUT THE ENTIRE FACILITY ON ALL FLOORS IN ALL AREAS CONNECTION, AND OTHER ASSOCIAT