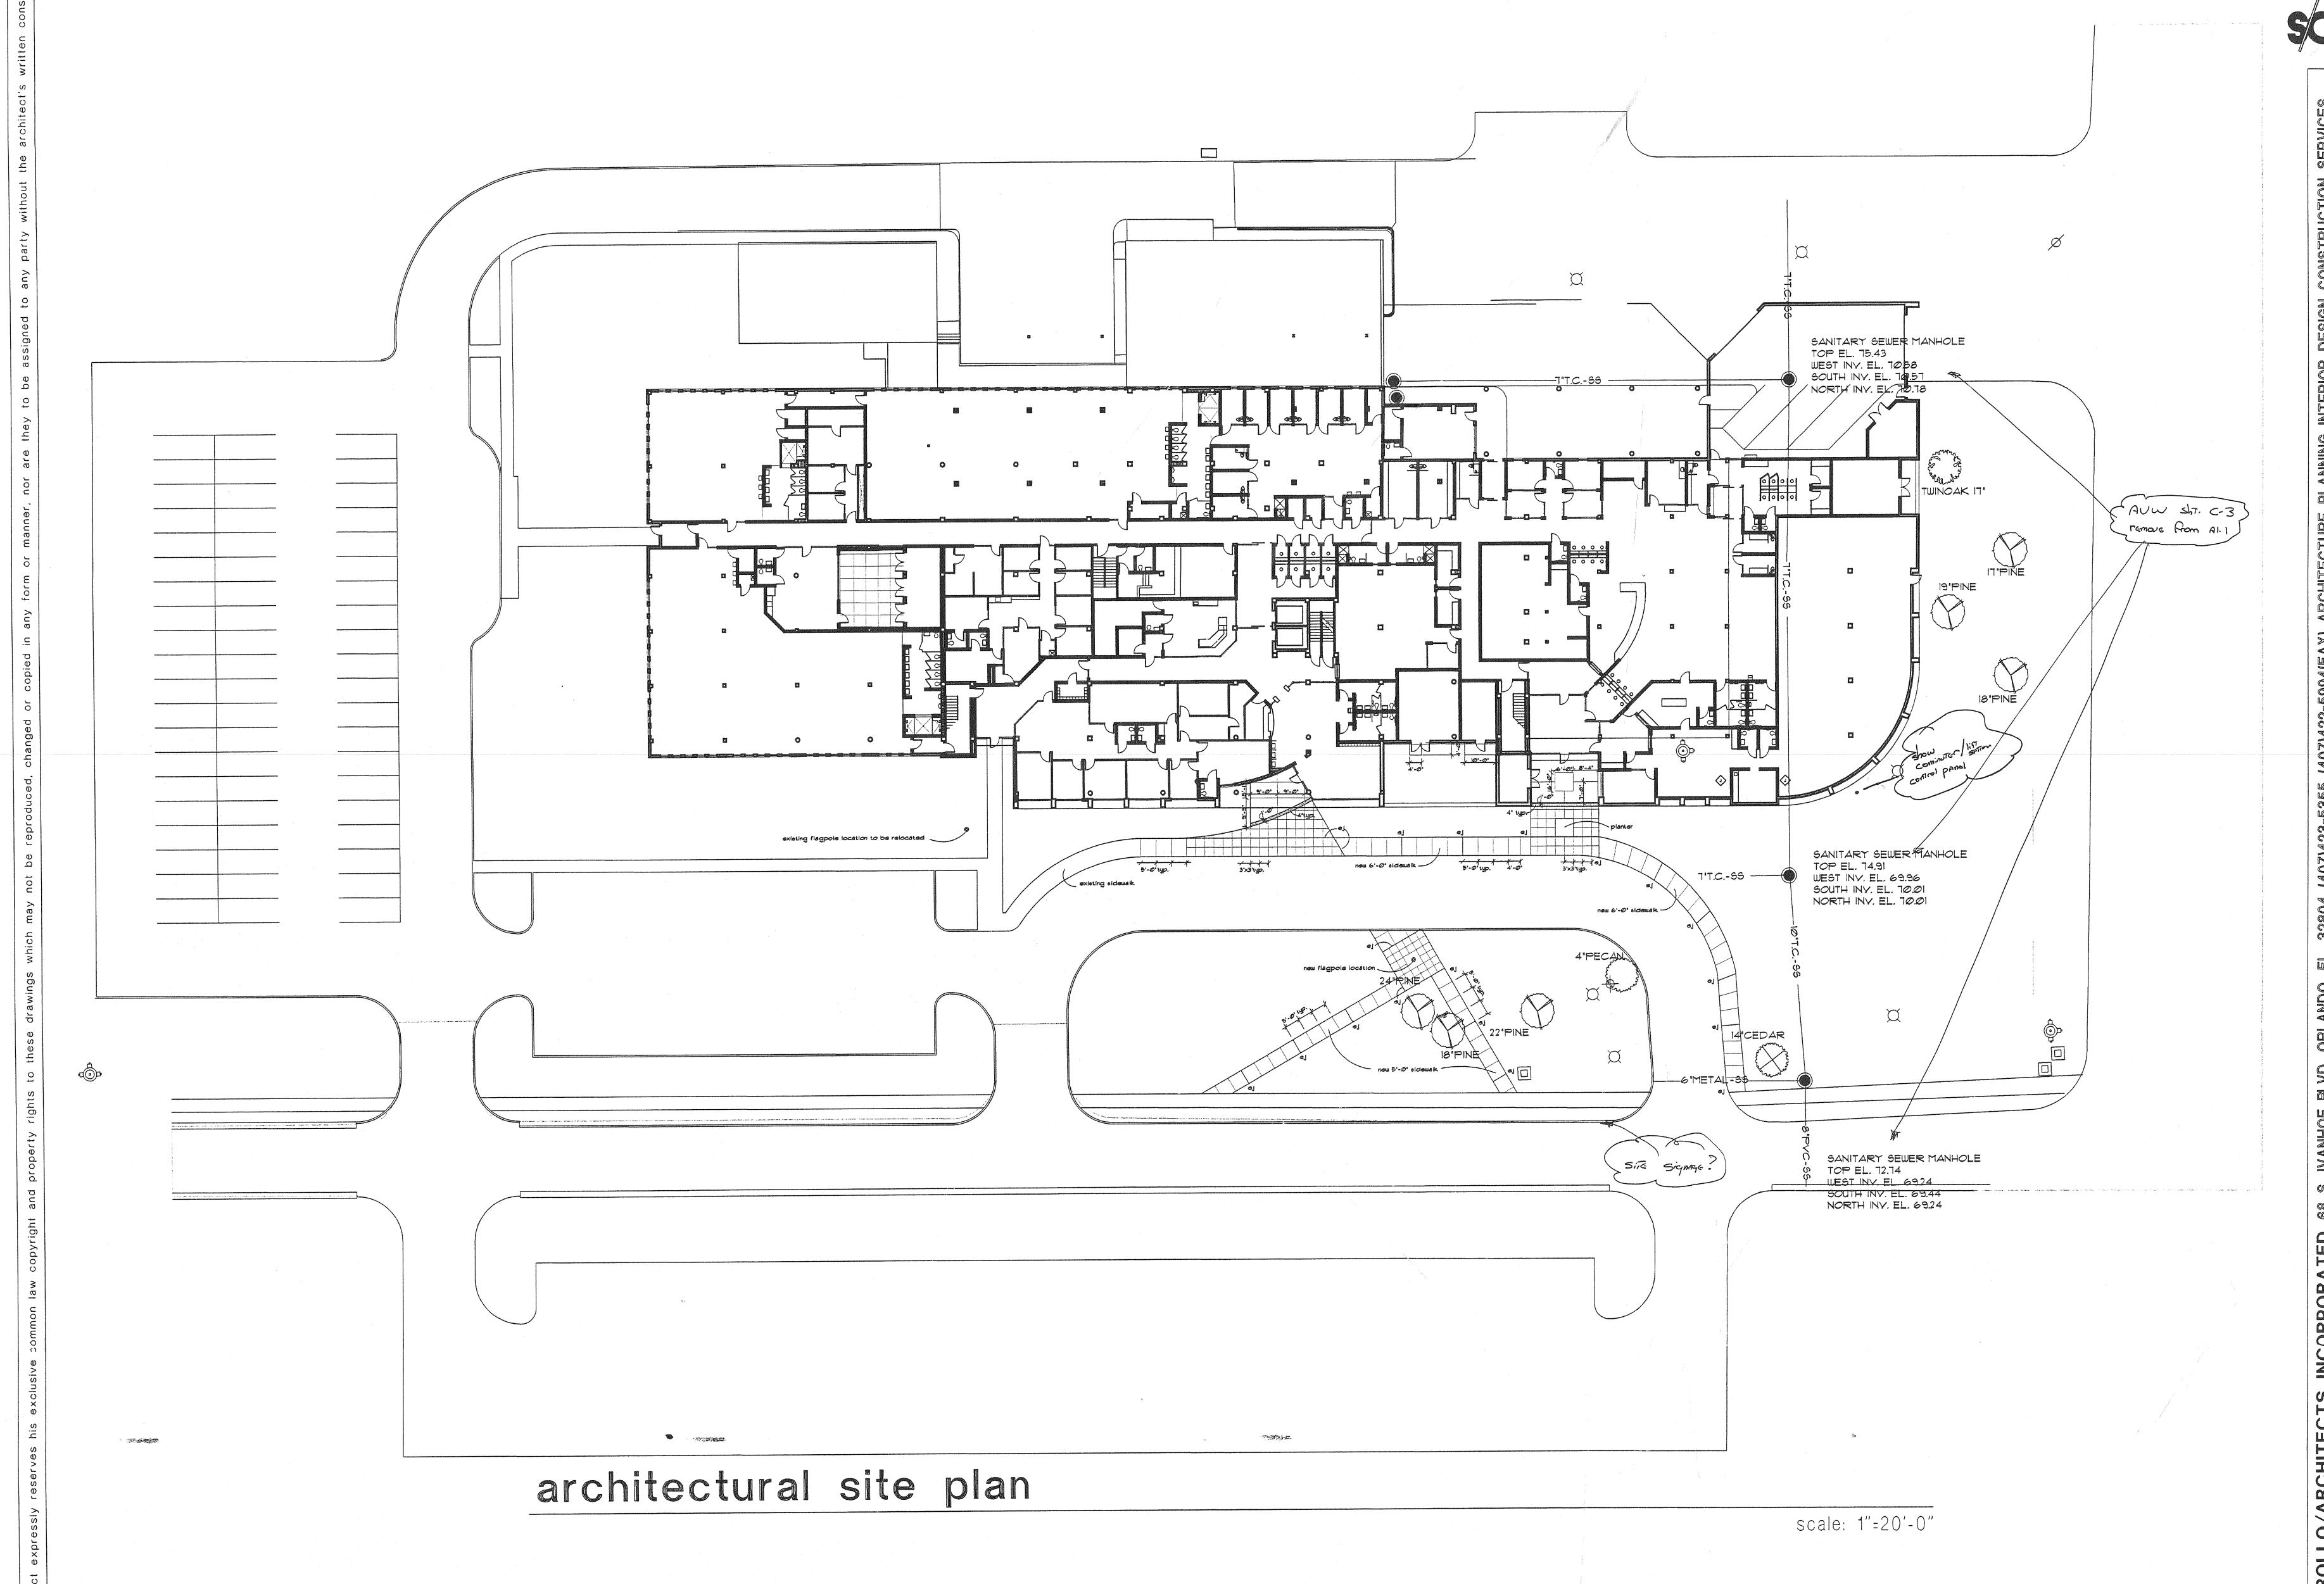

U

A1.1

basement floor plan

evisions:

1/8"=1'-0"

KEY PLAN

basement floor plan

1/8"=1'-0"