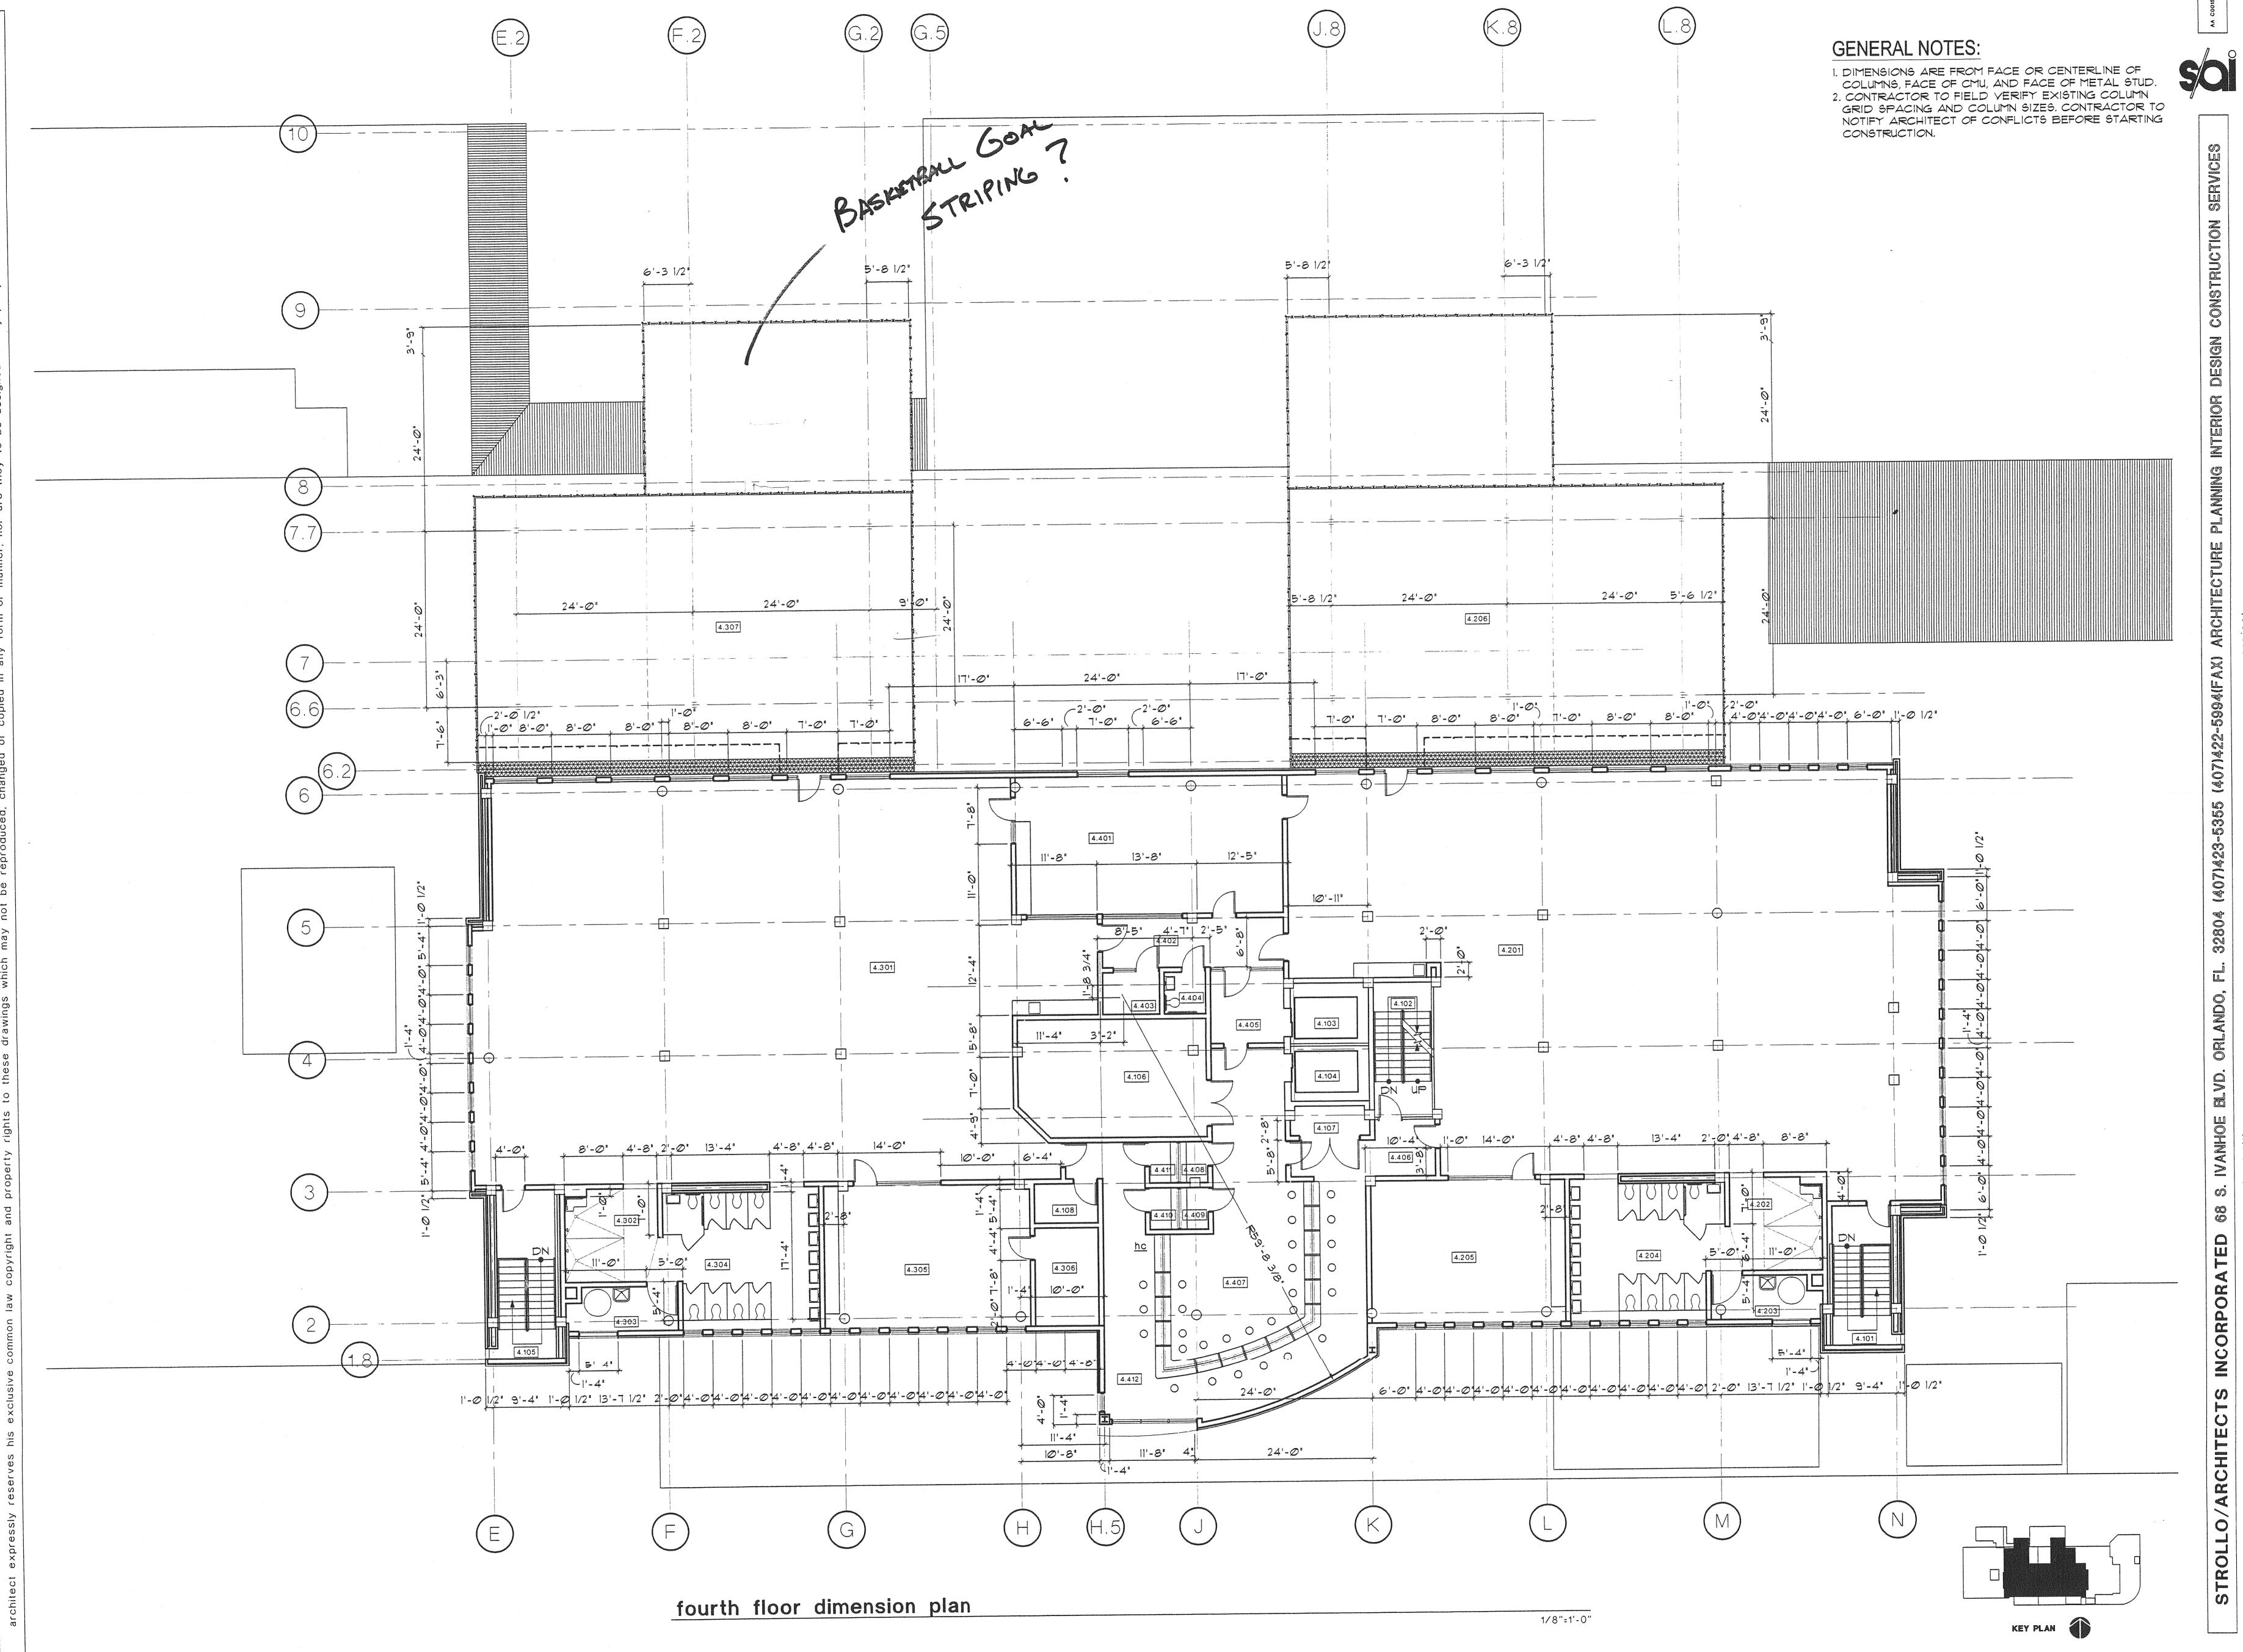

ON TO MIN 8" ABOVE HIGHEST ADJACENT FIN. CEILING.
- 8' CMU STANDARD REINFORCED
  MASONRY WALL BELOW WINDOW AS
  DESCRIBED IN 5 AND METAL STUD
  PARTITION AS DESCRIBED IN 7
  ABOVE WINDOW.

NOTE: ALL OPENINGS (WINDOWS, DOORS, ETC.) WITH MAS. AT BOTH JAMBS SHALL HAVE PRECAST "U" LINTELS FILLED WITH CONCRETE AND REINFORCED WITH I-#5 BAR UNLESS SPECIFICALLY NOTED TO HAVE STUD WALL OVER.

KEY PLAN



of central booking and detention factions of main jail and annex

fra booking and detention facility

revisions:

cale: as shown rawn: tkmc

eck: ggc

A2.1.1b



E A2.1.2a

KEY PLAN

1/8"=1'-0"



S A2.1.2b



project no. 9705

A 2.1.3a





uction and r



A2.2.2



as shown

A2.3.2

1/8"=1'-0"



NOTE: SEE ELEC. AND MECH. DWGS. FOR SPECIFIC LIGHTING AND MECH, FIXTURE TYPES

KEY PLAN

1/8"=1'-0"





|