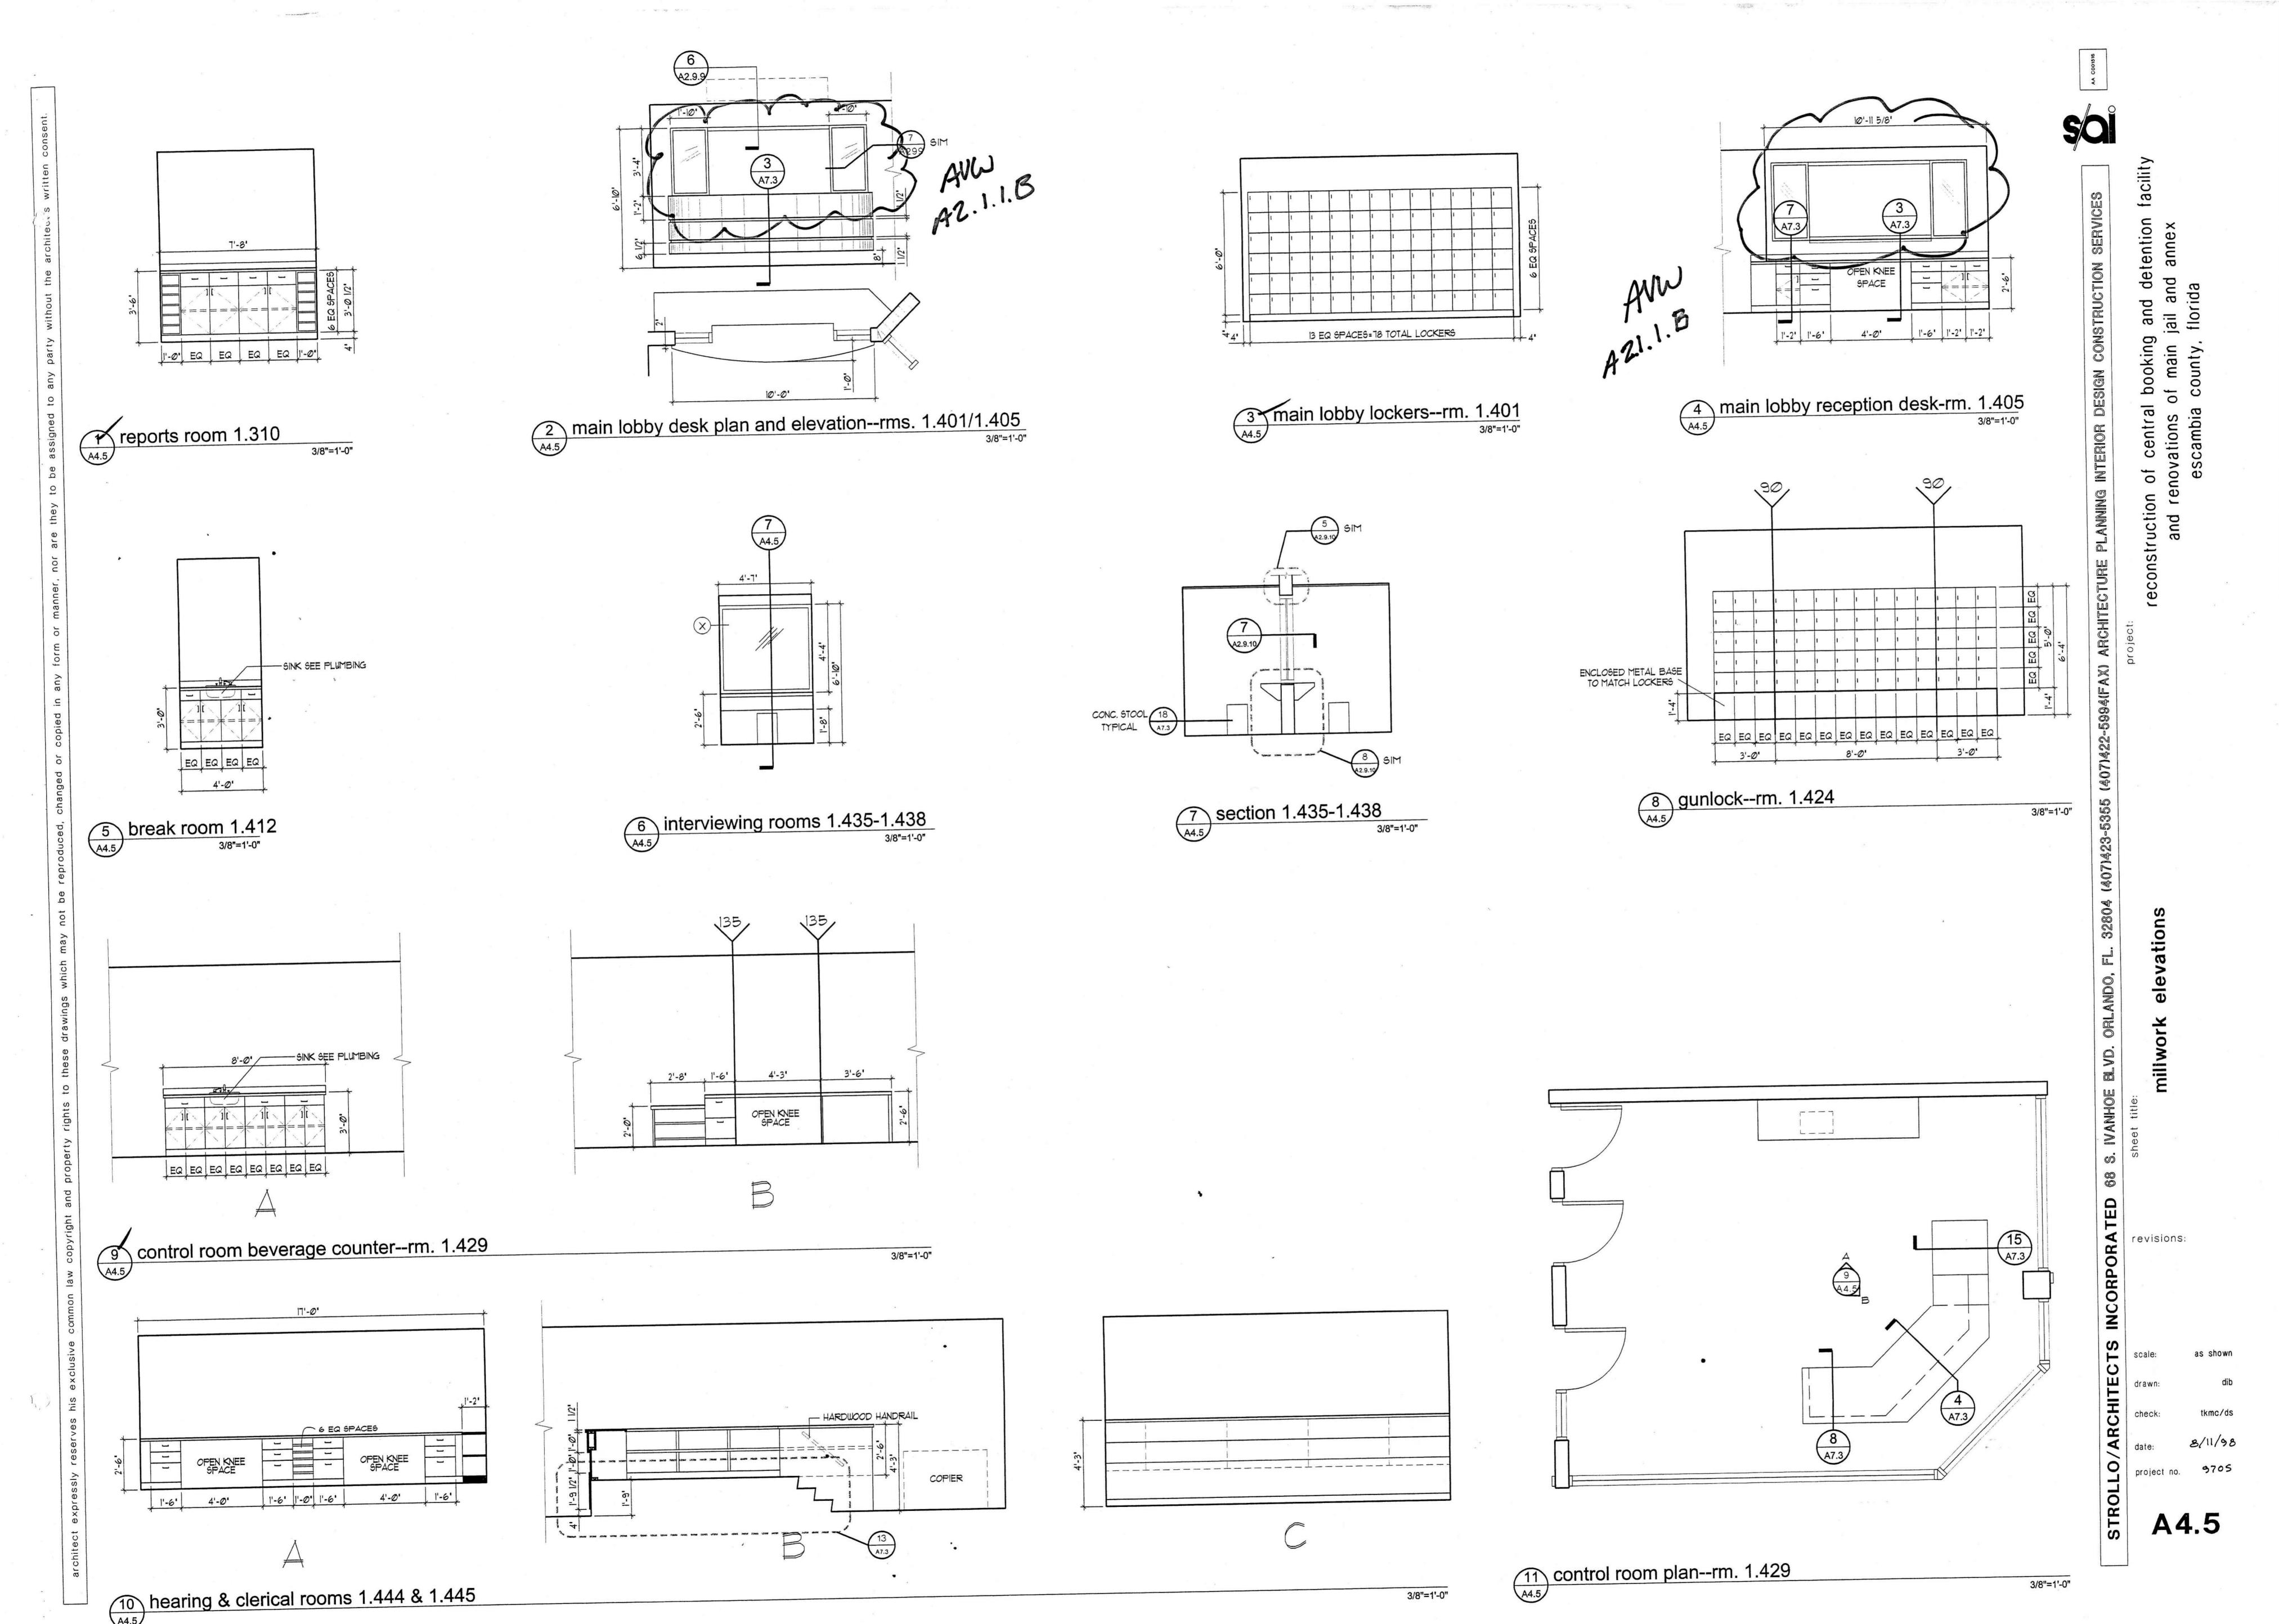

RIC
C = CARD ACCESS/
KEYPAD

UMBER OF INTERLOCK GROUP TION REQUIRED.

DOOR+FRAME CONTROL ALSO IDOW OPENING IN LIEU OF PULL IN DOOR (STOPSIDE)
PULL IN DOOR (HINGE SIDE)
OW METAL FRAME ONLY
RAME
A 2.9.10 FOR DETAILS







ARCHITECTURE (407)422-5994(FA facility detention

facility

reconstruction of central booking and detention and renovations of main jail and annex escambia county, florida

and central door so

The scale: No scale drawn: tkmc check: ggd date: 8/11/98 project no. 9705

A 2.9.1

--- NEW ALUM ROOF DECK ON EXIST STRUCTURE

partial north elevation (west end)

- NEW ALUM GRILL IN EXIST OPENING

1/8"=1'-0"

A3.1





IVANHOE BLVD. ORLANDO, FL. 32804 (407)423-5355 eet title:

exterior shell package

revision

scale: as

drawn: check: date:

A3.2

1/8"=1'-0"

revisions:

scale:











econstruction of central booking and detention facility and renovations of main jail and annex

ior shell package ork sections and details

exterior shell pa

SPORATED © revisions:

scale: as s

ale: as shown
awn: dib
eck: tkmc/ds

project no. 9708

A7.3

A1.1





basement floor plan

evisions:

1/8"=1'-0"

KEY PLAN

basement floor plan

1/8"=1'-0"

KEY PLAN

revisions:



A2.02 TYPICAL @ ALL VISITATION CLG. AREAS

1-1/2"=1'-0"



scale: as show drawn: tkm check: gg

E A2.1.1a





- 8' CMU SECURITY WALL TO STRUCTURE ABOVE WITH ALL CELLS FILLED WITH CONCRETE AND EVERY OTHER CELL (16'OC) REINFORCED WITH 1 - \*5 BAR.
- 6' CMU SECURITY WALL TO STRUCTURE ABOVE WITH ALL CELLS FILLED WITH CONC AND REINFORCED WITH I - \*5 BAR. IN EACH CELL
- EXISTING MASONRY WALLS TO BE CONVERTED TO SECU