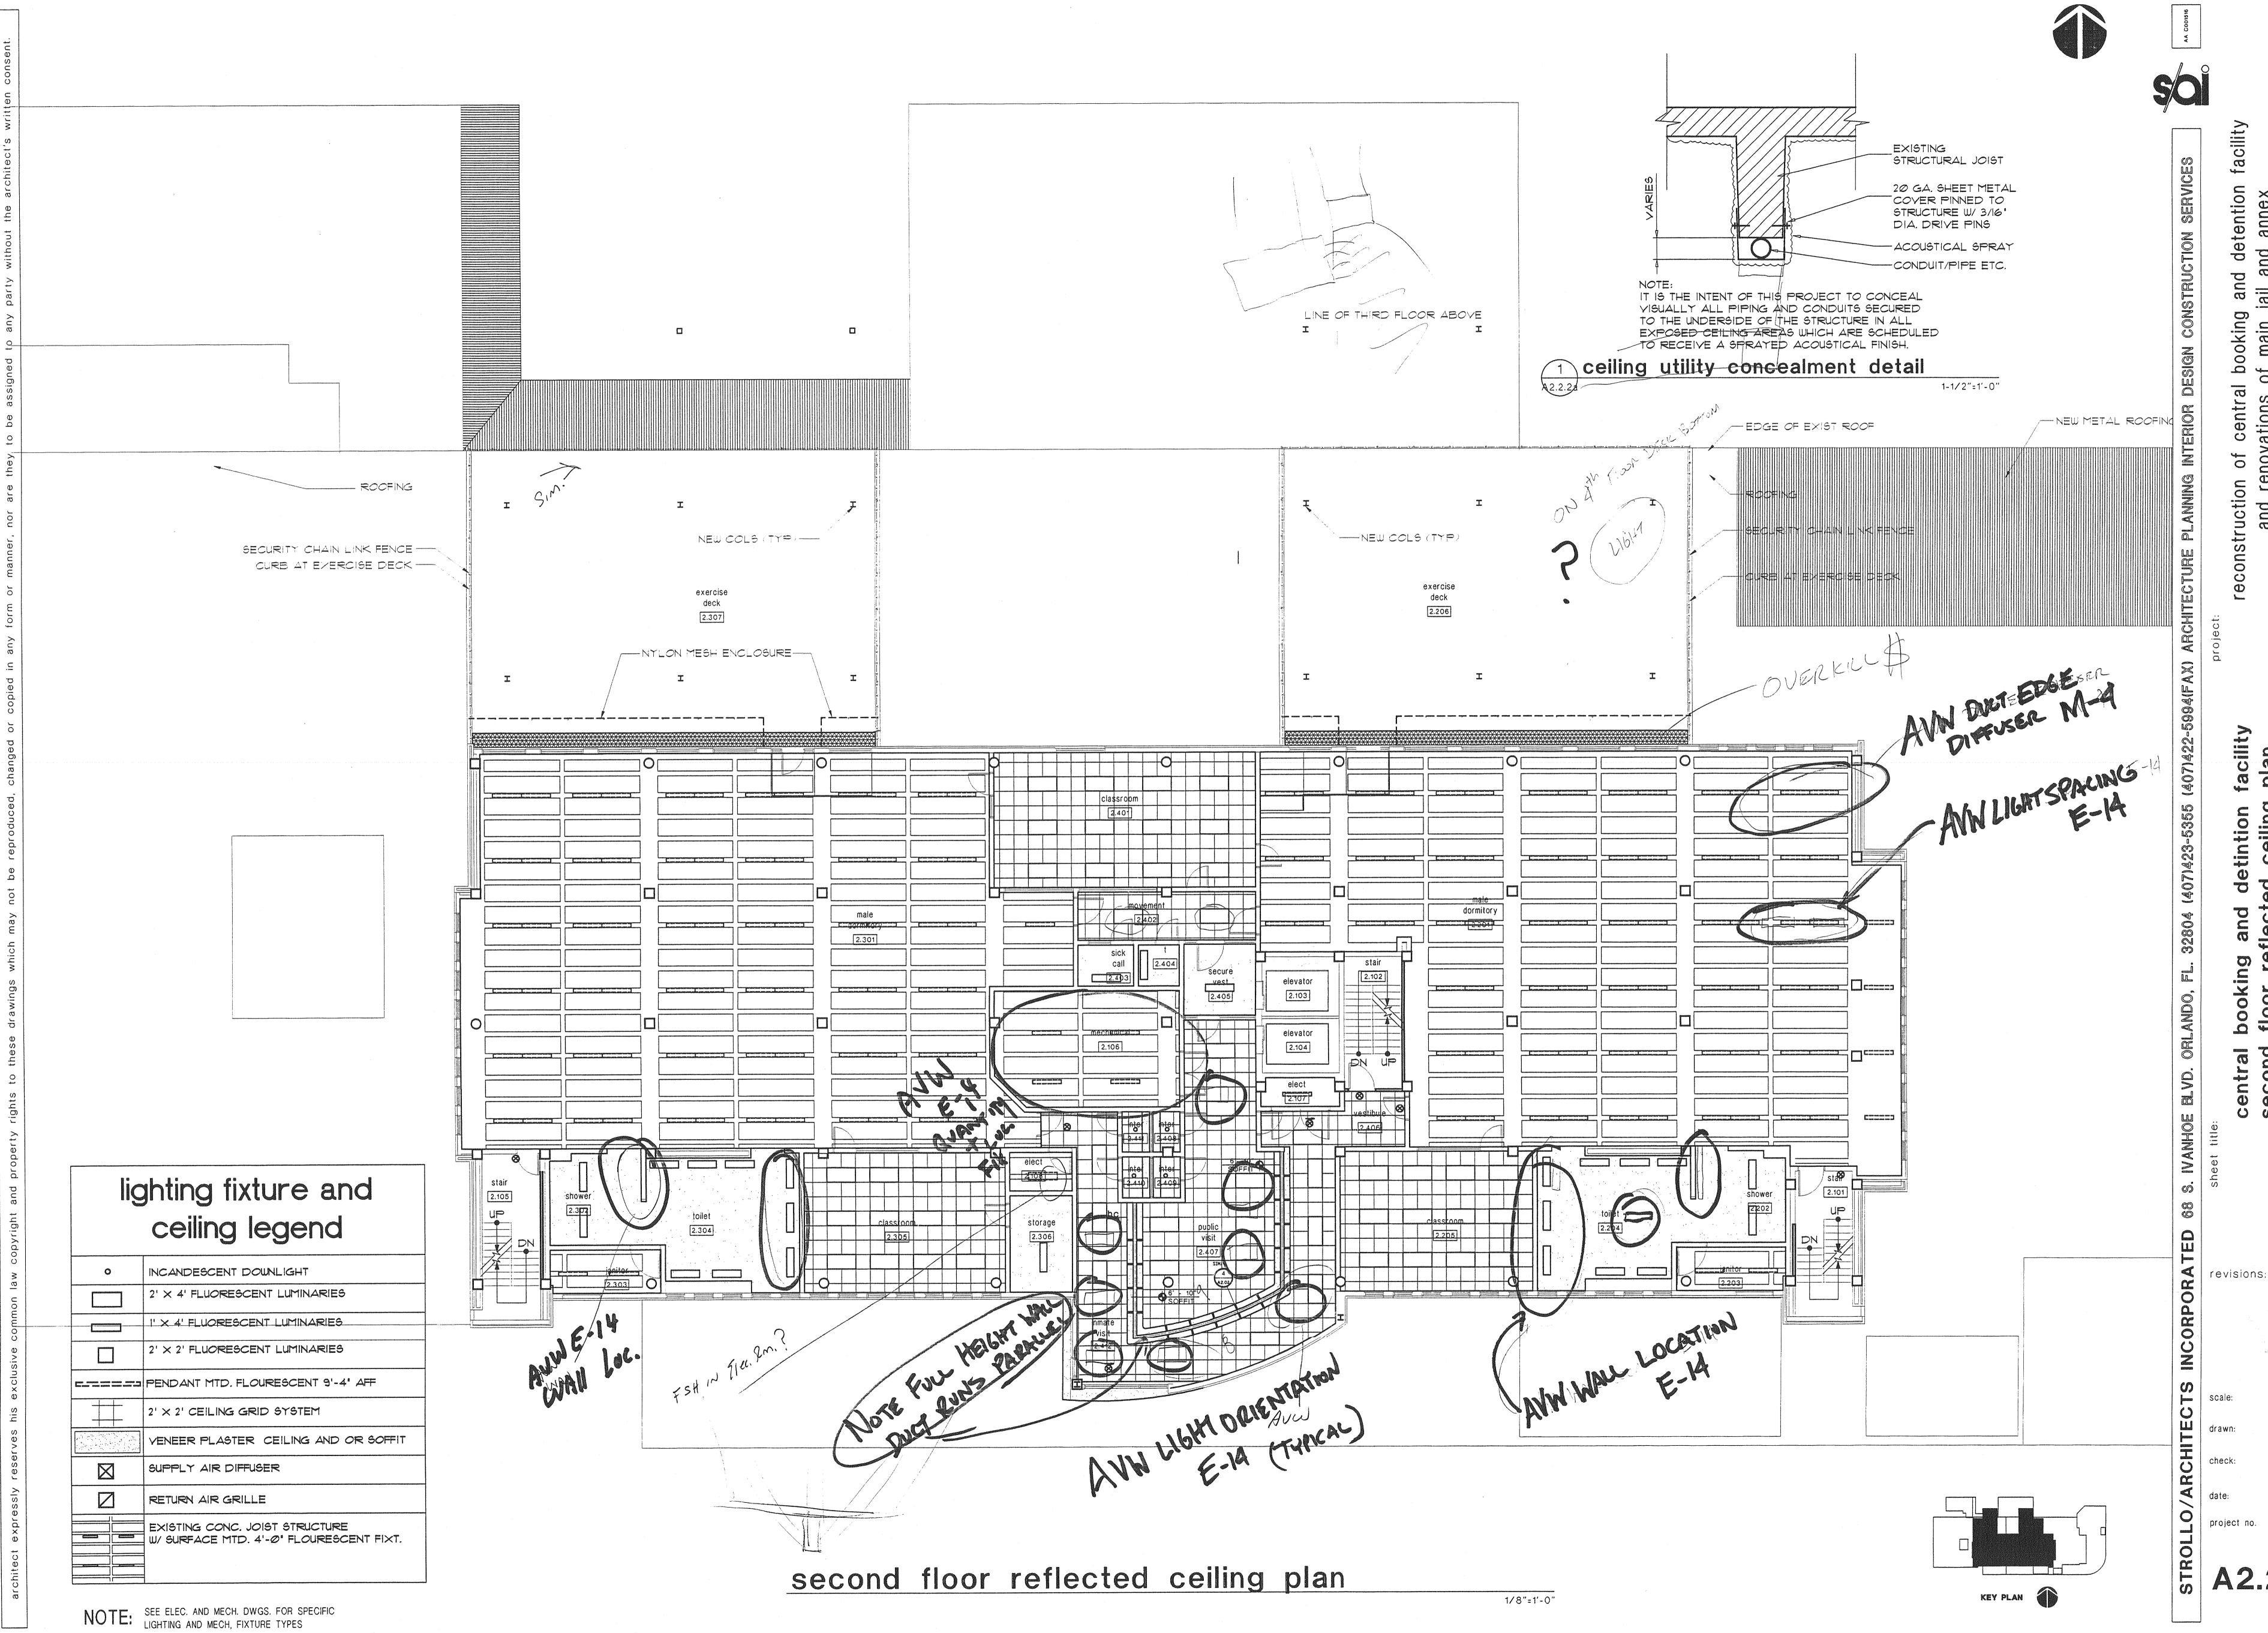

uction and r

A2.2.2

as shown

A2.3.2

1/8"=1'-0"

NOTE: SEE ELEC. AND MECH. DWGS. FOR SPECIFIC LIGHTING AND MECH, FIXTURE TYPES

KEY PLAN

1/8"=1'-0"