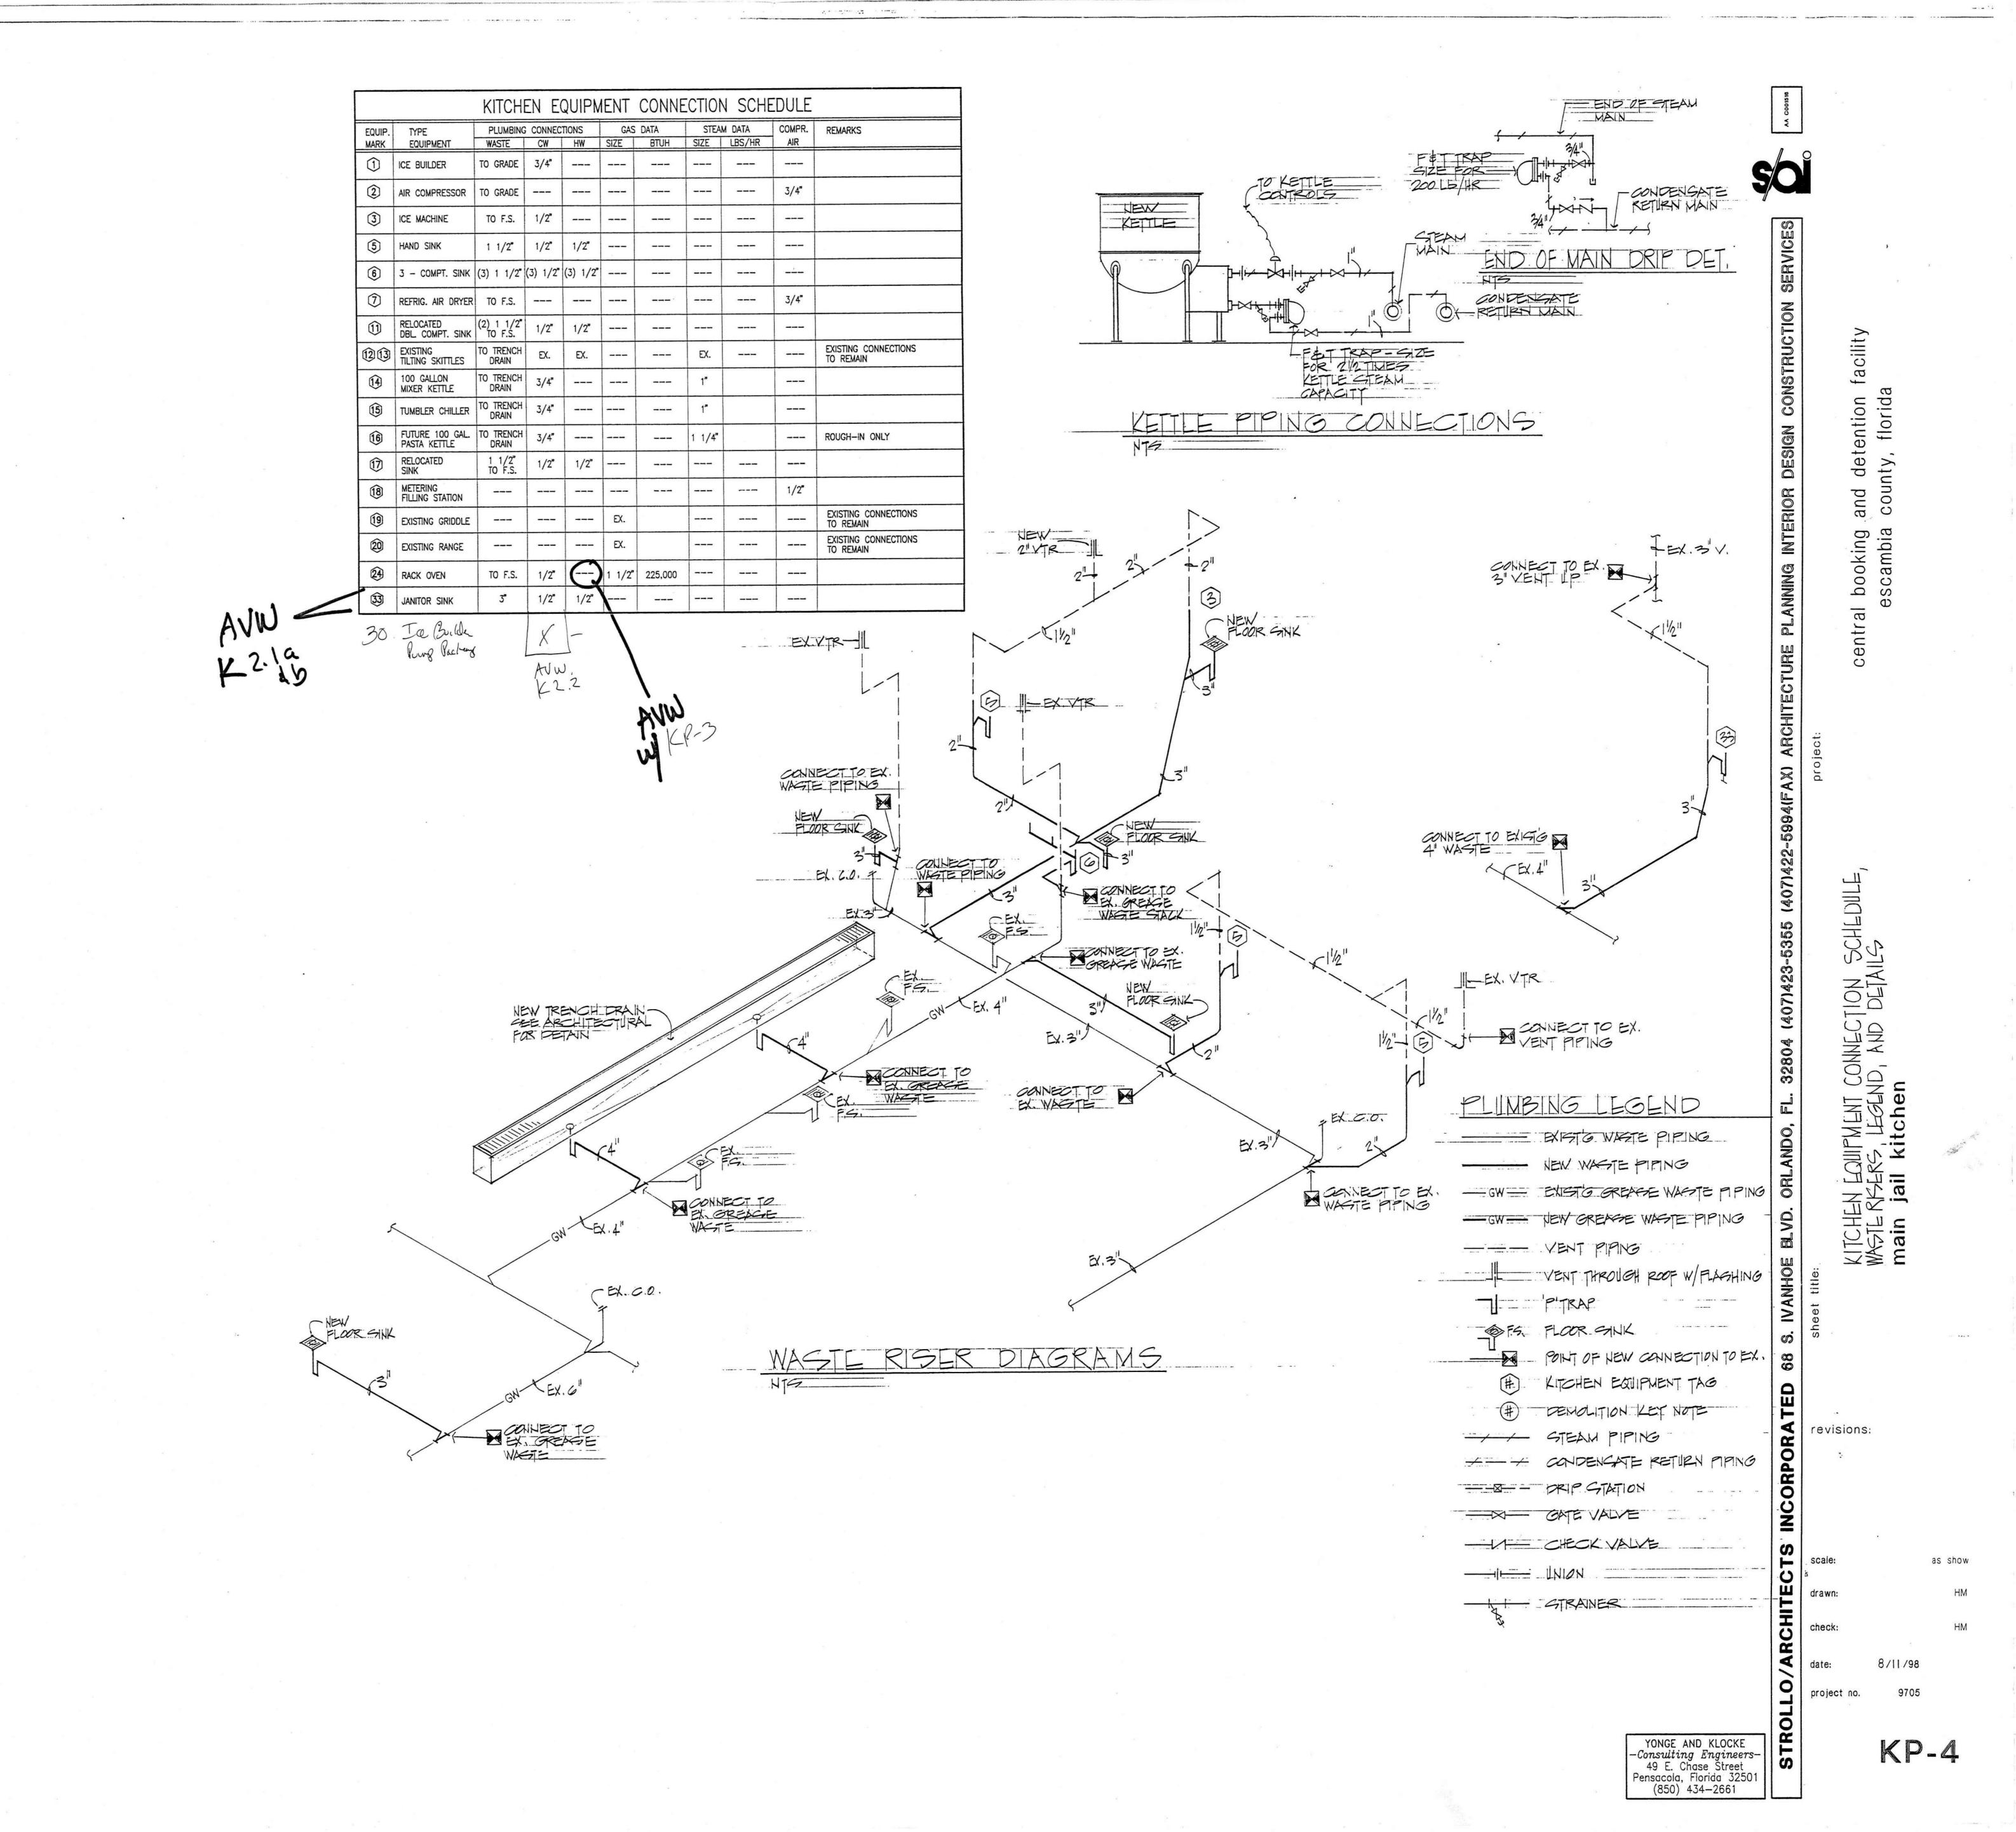

ART VENTMASTER 8' HOOD SOUTHEAST COOLER PH. NO. 850-434-2711 WALKIN REF./FREEZER Need Kitchen Eguyment Consection Schedule Similar to Must Shown on KP-4 GENERAL NOTES: ALL CIRCLES

ABOVE ARE AVW E-4

- e1 NEW EQUIP PROVIDED AND INSTALLED BY CONTRACTOR. ALL LABOR AND MATERIALS REQUIRED TO FULLY PLACE IN SERVICE INCLUDING, CONNECTION TO BUILDING UNDER THIS CONTRACT.
- OWNER FURNISHED EQUIP. TO BE SET IN PLACE BY CONTRACTOR. ALL LABOR AND MATERIALS REQUIRED TO FULLY PLACE IN SERVICE INCLUDING, CONNECTION TO BUILDING UNDER THIS CONTRACT.
- JOBSITE BY CONTRACTOR. ALL LABOR AND MATERIALS REQUIRED TO FULLY PLACE IN SERVICE INCLUDING, CONNECTION TO BUILDING UNDER THIS CONTRACT.

equipment installation category

EXIST EQUIP FURNISHED TO CONTRACTOR TO BE SET IN PLACE AT

revisions TS scale: **L**0



drawn:

C = CHORD LENGTH T = TANGENT LENGTH = CONCRETE = ASPHALT TC = TERRA CUTTA RCP = REINFORCED CONCRETE PIPE SD = STURM DRAIN SS = SANITARY SEWER ADD Demo Hinkhow - = CHAIN LINK FENCE PATEM TO schedule. - OHE -- = OVERHEAD ELECTRIC -GL = GAS LINE

F.F.E. = FINISHED FLOOR ELEVATION

LEGEND R = RADIUS LENGTH = FIRE HYDRANT T = LIGHTPOLE W/CONCRETE BASE L = ARC LENGTH △ = DELTA OR CENTRAL ANGLE = MANHOLE (SANITARY OR STORM AS NOTED) Ø = POWER POLE = TRAFFIC SIGN - = SPRINKLER + = STREET SIGN - BURIED TELEPHONE CABLE MARKER = VATER METER A = ROOF DRAIN ( = MONITOR WELL = GAS METER

BER R= L= = CB= C= T=

1355.02 17.33 00\*43′58′ \$86\*49′17″E 17.33 8.67

1380.02 82.18 03\*24′43′ \$88\*53′37″E 82.17 41.10

= CEDAR TREE

= PINE TREE

= PECAN TREE



- GENERAL NOTES 1. ALL DISTURBED AREAS (