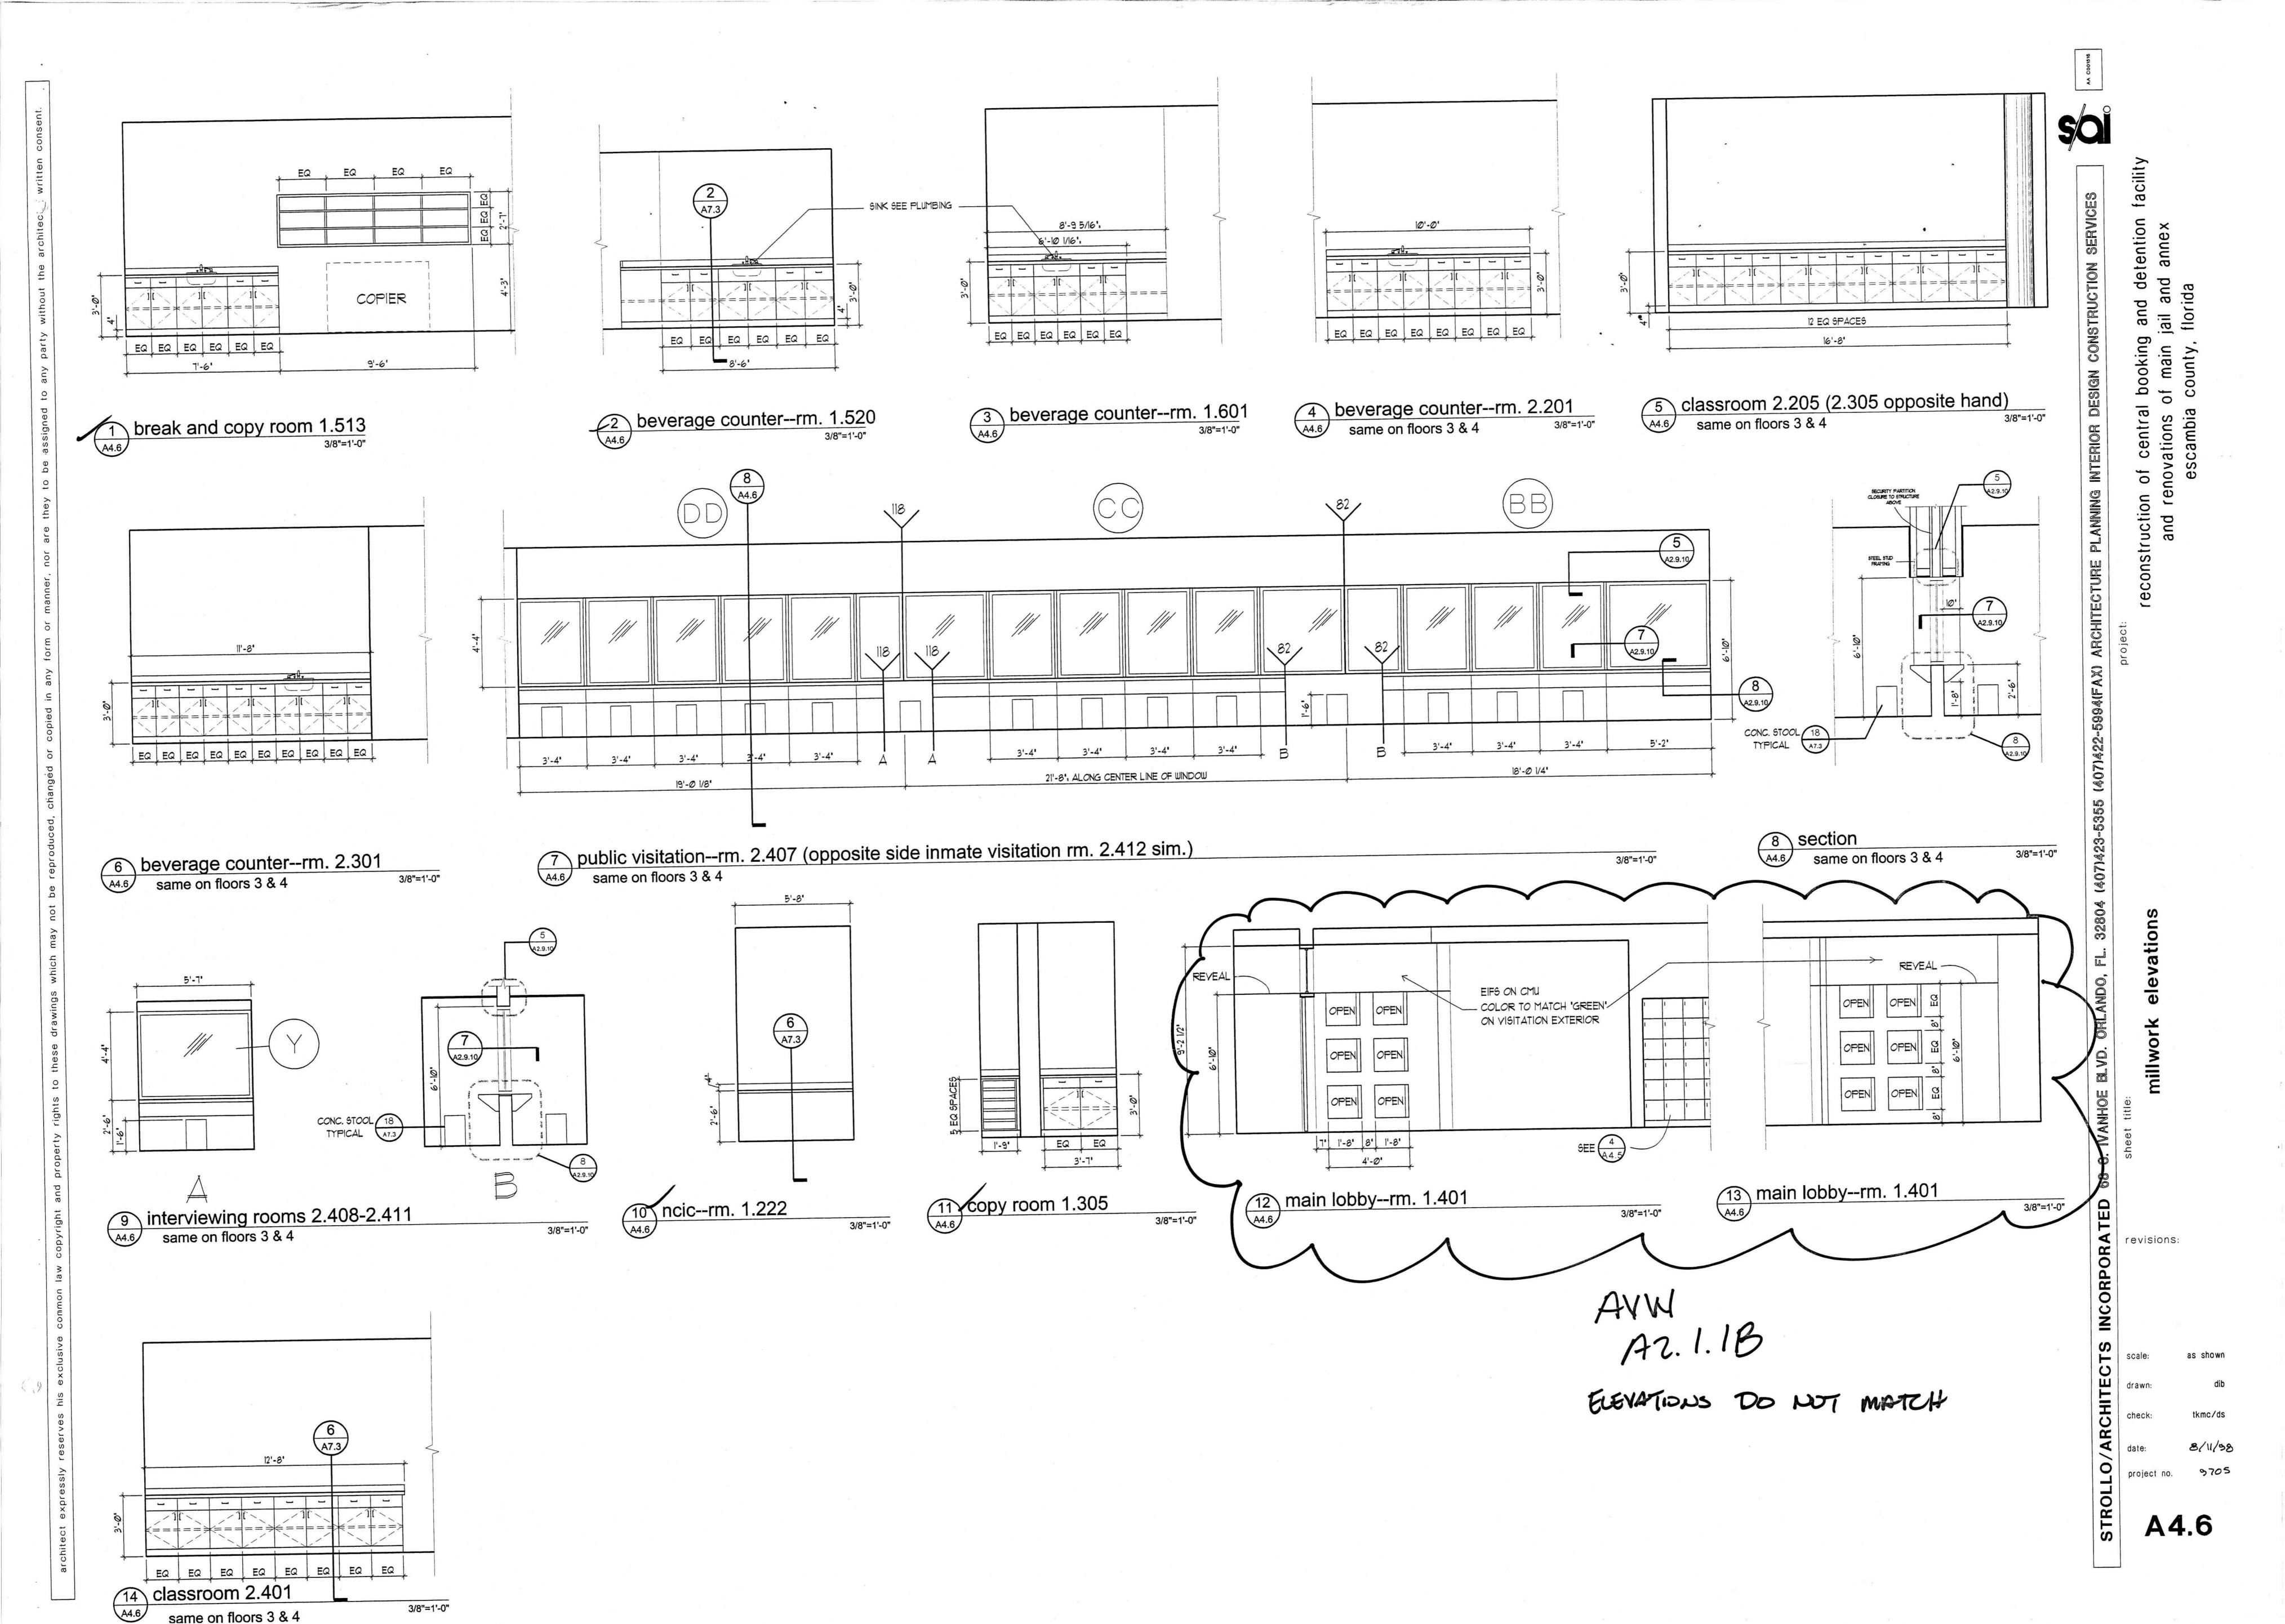

C
C = CARD ACCESS/
KEYPAD

UMBER OF INTERLOCK GROUP TION REQUIRED.

DOOR+FRAME CONTROL ALSO IDOW OPENING IN LIEU OF PULL IN DOOR (STOPSIDE)
PULL IN DOOR (HINGE SIDE)
OW METAL FRAME ONLY
RAME
A 2.9.10 FOR DETAILS







ARCHITECTURE (407)422-5994(FA facility detention

facility

reconstruction of central booking and detention and renovations of main jail and annex escambia county, florida

and central door so

The scale: No scale drawn: tkmc check: ggd date: 8/11/98 project no. 9705

A 2.9.1

--- NEW ALUM ROOF DECK ON EXIST STRUCTURE

partial north elevation (west end)

- NEW ALUM GRILL IN EXIST OPENING

1/8"=1'-0"

A3.1





IVANHOE BLVD. ORLANDO, FL. 32804 (407)423-5355 eet title:

exterior shell package

revision

scale: as

drawn: check: date:

A3.2

1/8"=1'-0"

revisions:

scale:











econstruction of central booking and detention facility and renovations of main jail and annex

ior shell package ork sections and details

exterior shell pa

SPORATED © revisions:

scale: as s

ale: as shown
awn: dib
eck: tkmc/ds

project no. 9708

A7.3

A1.1





basement floor plan

evisions:

1/8"=1'-0"

KEY PLAN

basement floor plan

1/8"=1'-0"

KEY PLAN

revisions:



A2.02 TYPICAL @ ALL VISITATION CLG. AREAS

1-1/2"=1'-0"



scale: as show drawn: tkm check: gg

E A2.1.1a





- 8' CMU SECURITY WALL TO STRUCTURE ABOVE WITH ALL CELLS FILLED WITH CONCRETE AND EVERY OTHER CELL (16'OC) REINFORCED WITH 1 - \*5 BAR.
- 6' CMU SECURITY WALL TO STRUCTURE ABOVE WITH ALL CELLS FILLED WITH CONC AND REINFORCED WITH I - \*5 BAR. IN EACH CELL
- EXISTING MASONRY WALLS TO BE CONVERTED TO SECURI