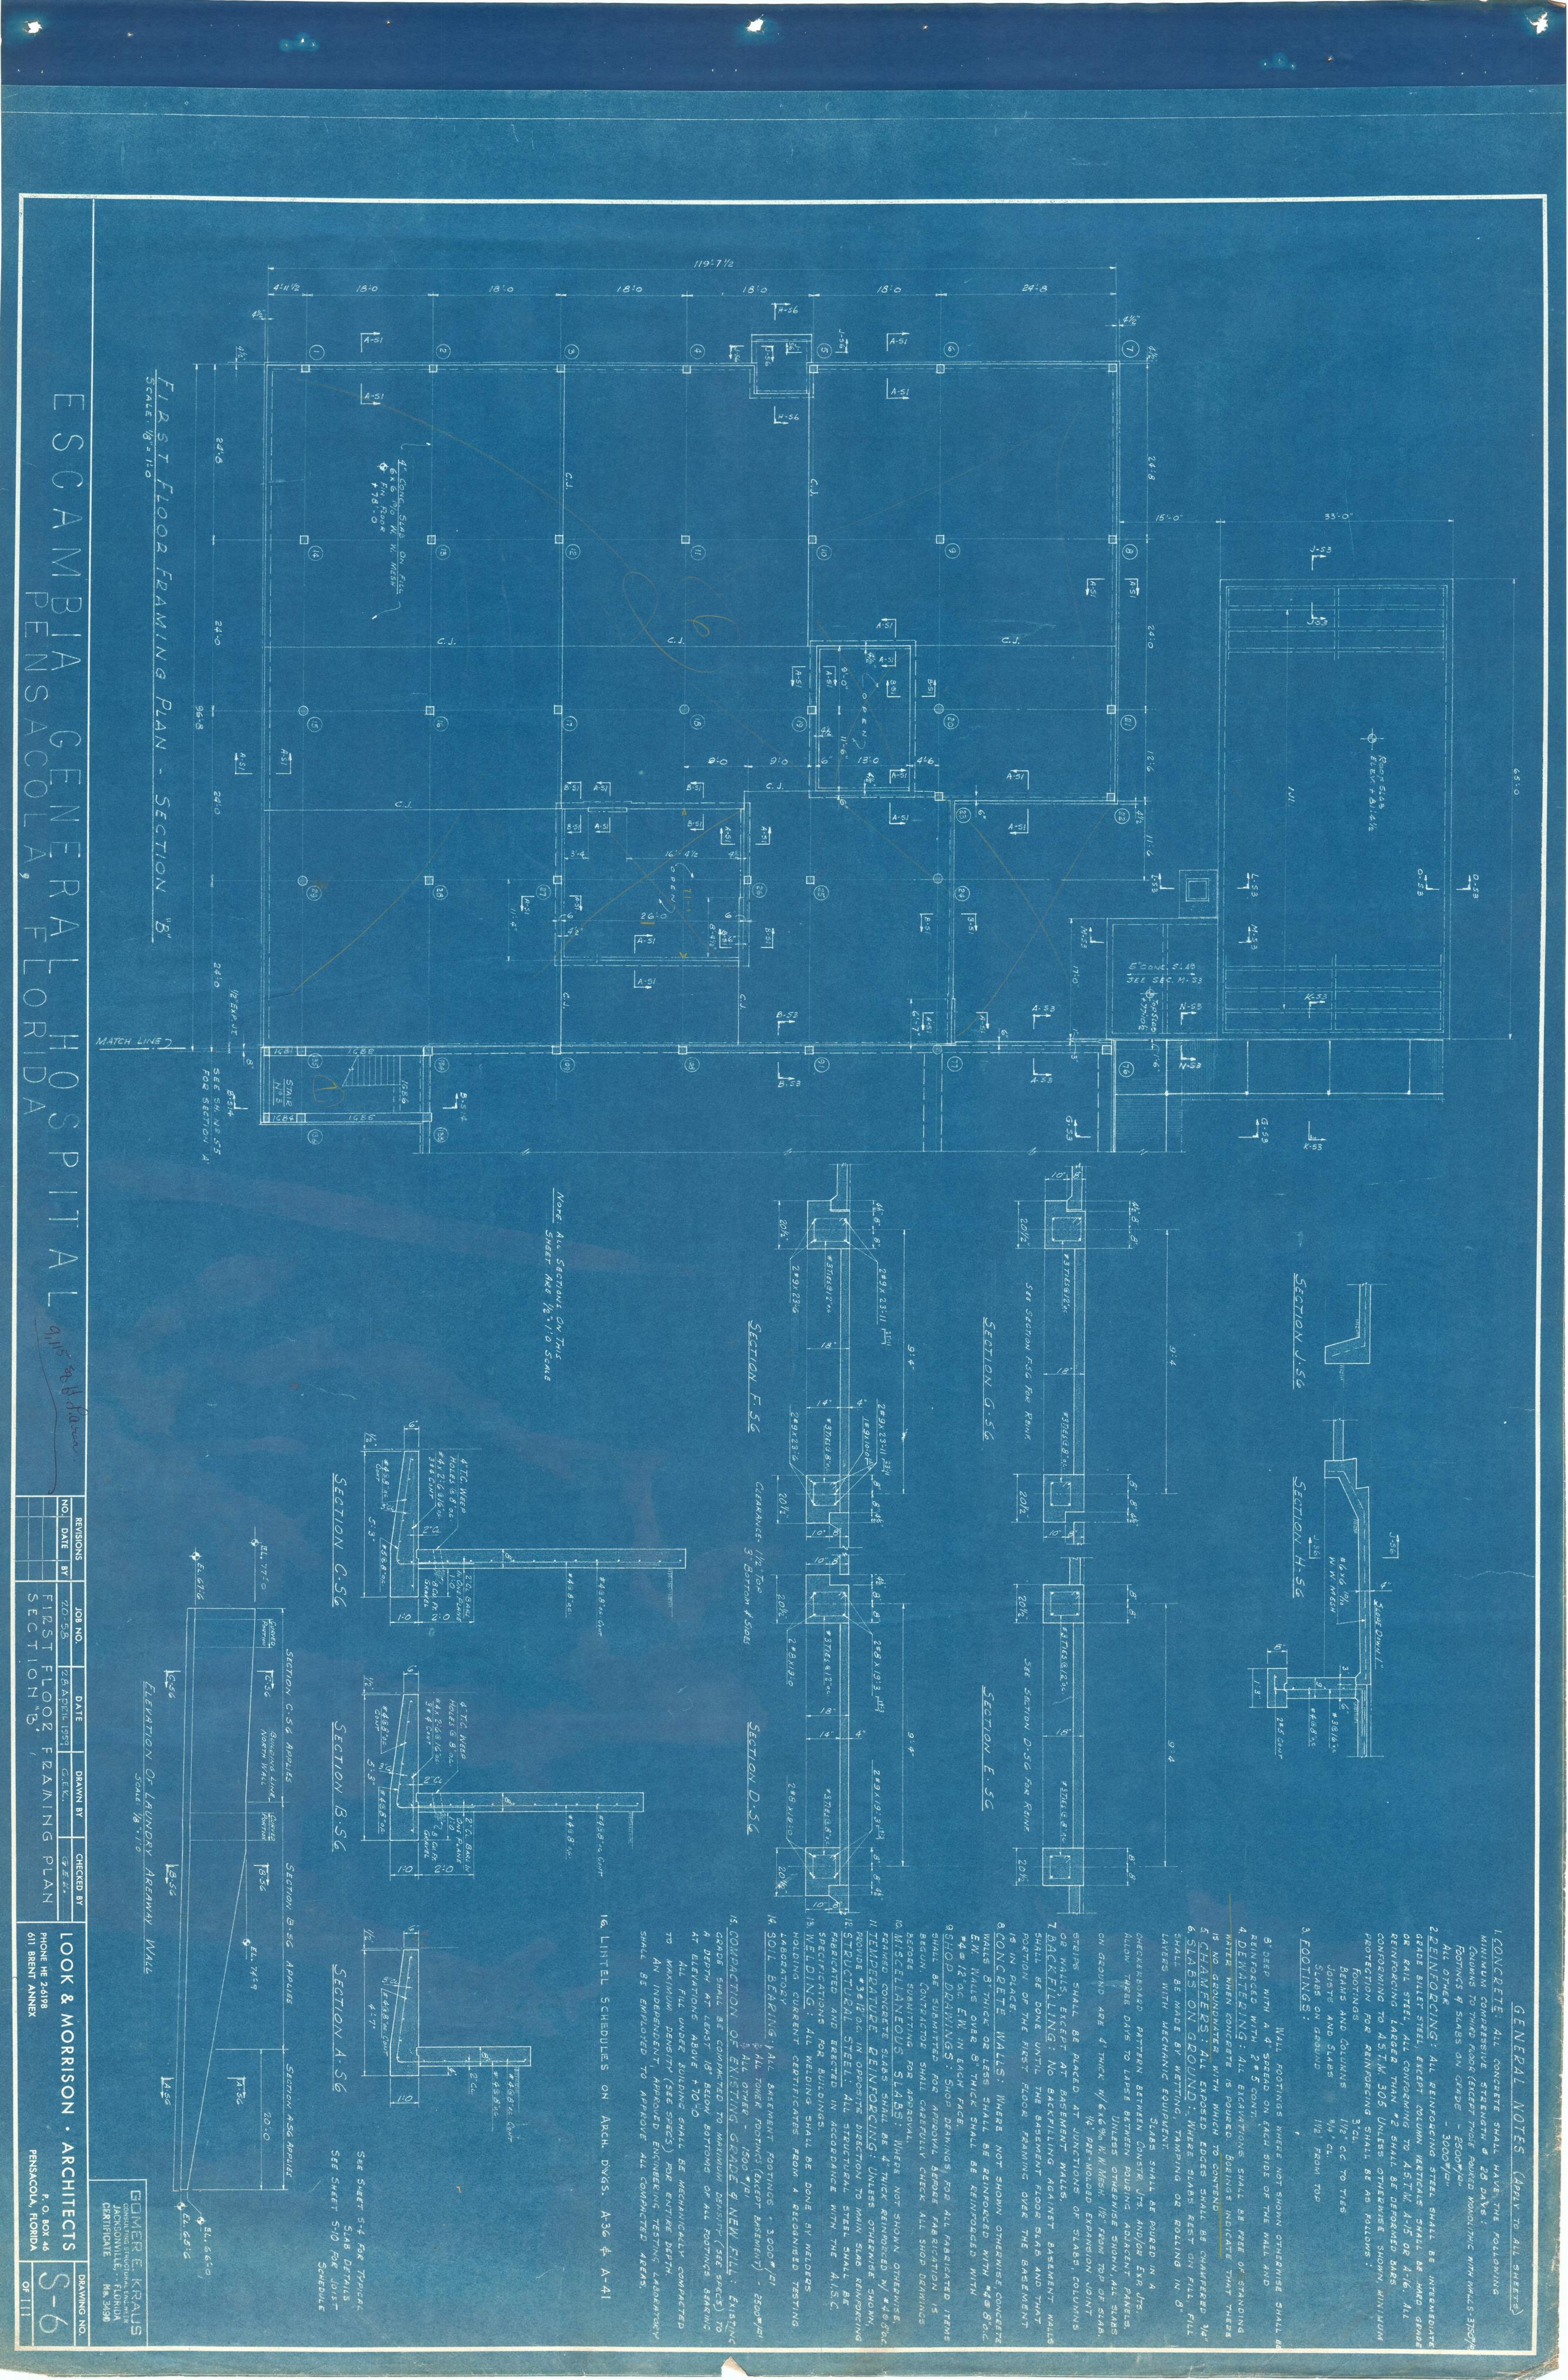

#### PREPARED FOR

**Issued for Bid** 

**June 2018** 

PREPARED BY:

220 West Garden Street, Suite 700 Pensacola, FL 32502

(1)

24.8 MATCH LINE & COL, & PAN 2817 0 2810 1 2818 8" 2:0 . 18:0 2310 2830 2831 2832 17/2 161/2 6 (E) 2JZ6 2831 215/ 2153 2850 11 2850 PHONE HE 2-6198
611 BRENT ANNEX 2152 2152 2155 5720 ARCHITEC 2854 2854 8 39 (38) **(£)** (37) 18:8 18:0 18:0 18:0 18:8 9/:4 24:0