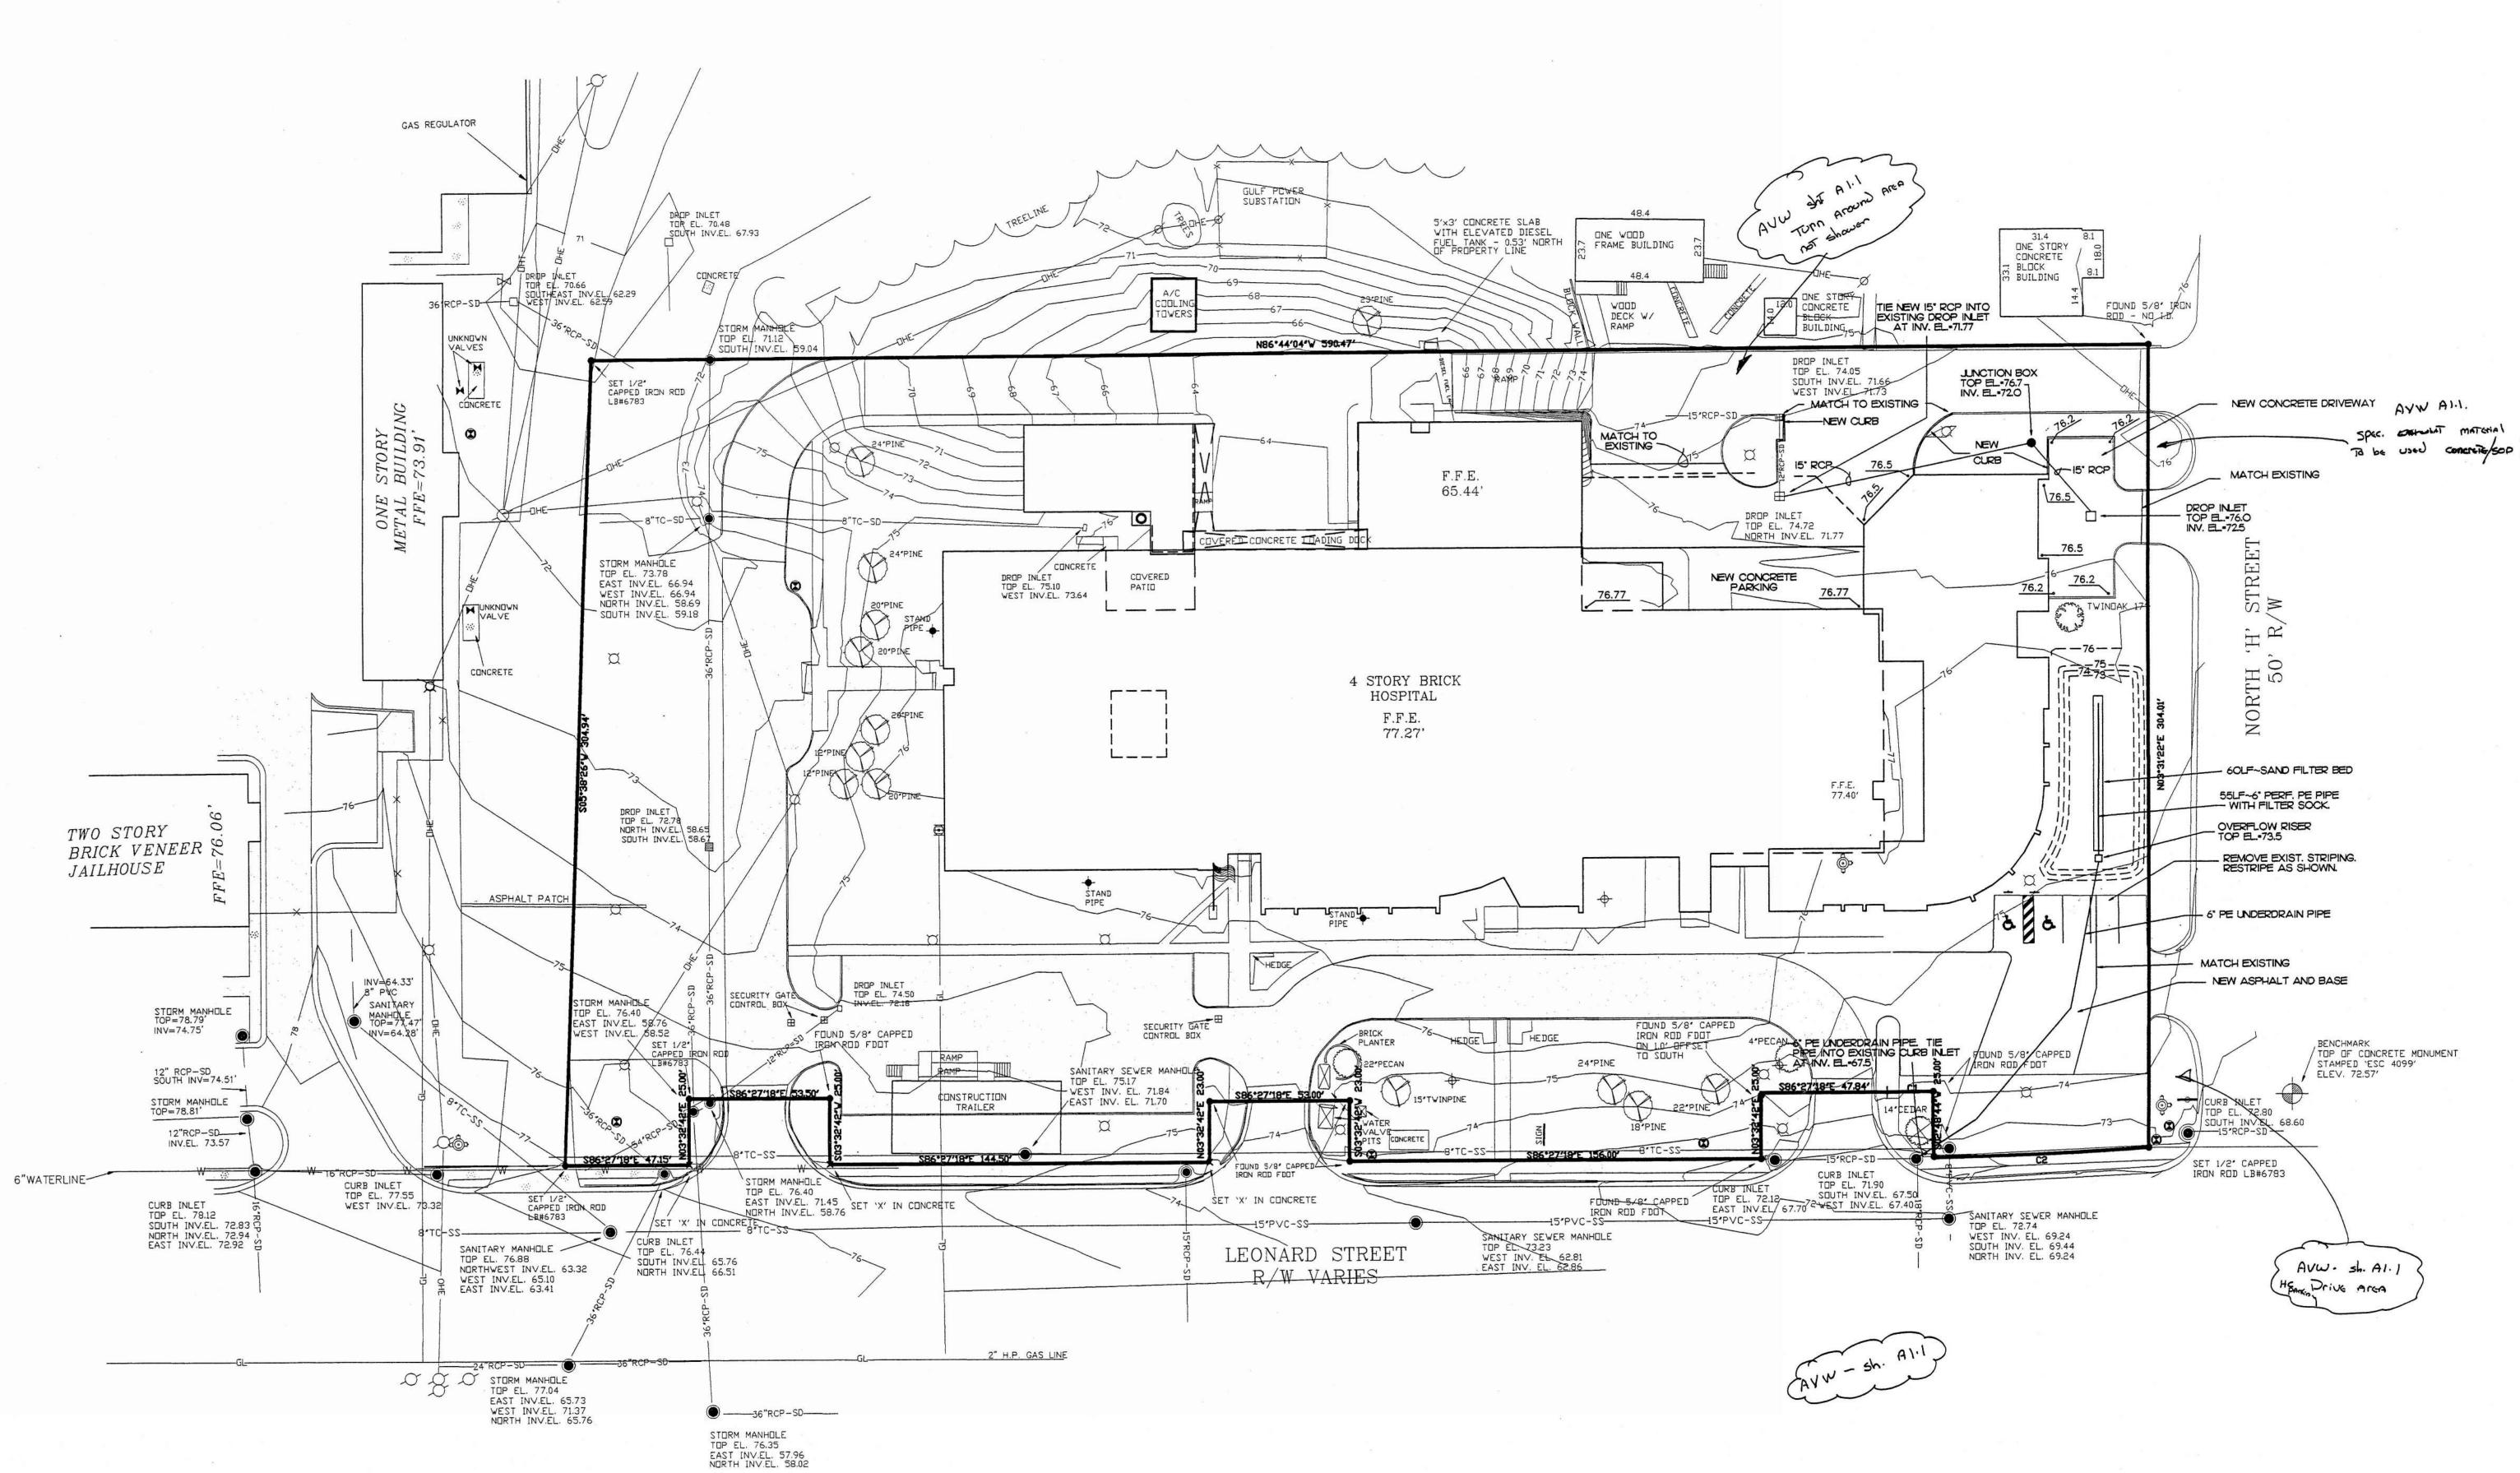

RCP-SD\_\_\_\_\_

STORM MANHOLE TOP EL. 76.35 EAST INV.EL. 57.96 NORTH INV.EL. 58.02

GENERAL NOTES:

1. COORDINATE PLACEMENT OF NEW GRAVITY SEWER WITH NEW STORM SEWER ON SHEET C-3. ADJUST AS NECESSARY TO AVOID CONFLICTS.

2. CONSTRUCT MANHOLE #I OVER AN EXISTING SEWER LINE. VERIFY ELEVATIONS PRIOR TO CONSTRUCTION. NOTIFY ENGINEER OF ANY DISCREPANCIES.

3. SAW-CUT AND PATCH CONCRETE TO ROUTE NEW 4" FORCEMAIN.

4. COMMINUTER SHALL BE "MUFFIN MONSTER" BRAND, MODEL 30000-1208, 5HP, 230 VOLT, 1725 RPM, 60 CYCLE, 3 PHASE.

5. FOR CONSTRUCTION OF COMMINUTER MANHOLE COORDINATE WITH COMMINUTER MANUFACTURES SPECIFICATIONS.

6. COORDINATE PLACEMENT OF COMMINUTER AND LIFTSTATION CONTROL PANELS WITH ARCHITECT.

INCORPORATED revisions:

scale: ARCHI

S. IVANHOE (O) revisions:

ARCHITECTS INCORPORATED



evisions:







ion P an ail flo 9 6 0 tion: CaC 0

evisions: edicheck 9/14/98 revised

10/2/98 11/18/98 12/18/98

DIV.01) SITE DATA

1.02 floor finish (see finish schedule)

DIV.03 CONCRETE

3.01 cast-in-place concrete 3.03 filled cell reinforcment (1-\*5 bar)

3.05 cast-in-place concrete column 3.07 concrete filled cells

DIV.04 MASONRY

4.01) 8' CM.U.

3"=1'-0"

8.35

8.49

(4.06) precast concrete lintel 4.07 precast concrete sill DIV.05 METALS

5.01) \*4 ø sill anchor 5.16 \*14 ctsk tapcon, 4' min. 5.17 1/2' anchor bolt

DIV.07 THERMAL AND MOISTURE PROTECTION

7.01 sealant 7.18 exterior insulation and finish system (EIFS-3') 7.43 elastomeric sheet flashing (adher to window frame)

DIV.08) DOORS AND WINDOWS 8.01 door - see door schedule for material

8.02 steel door frame

8.03 steel