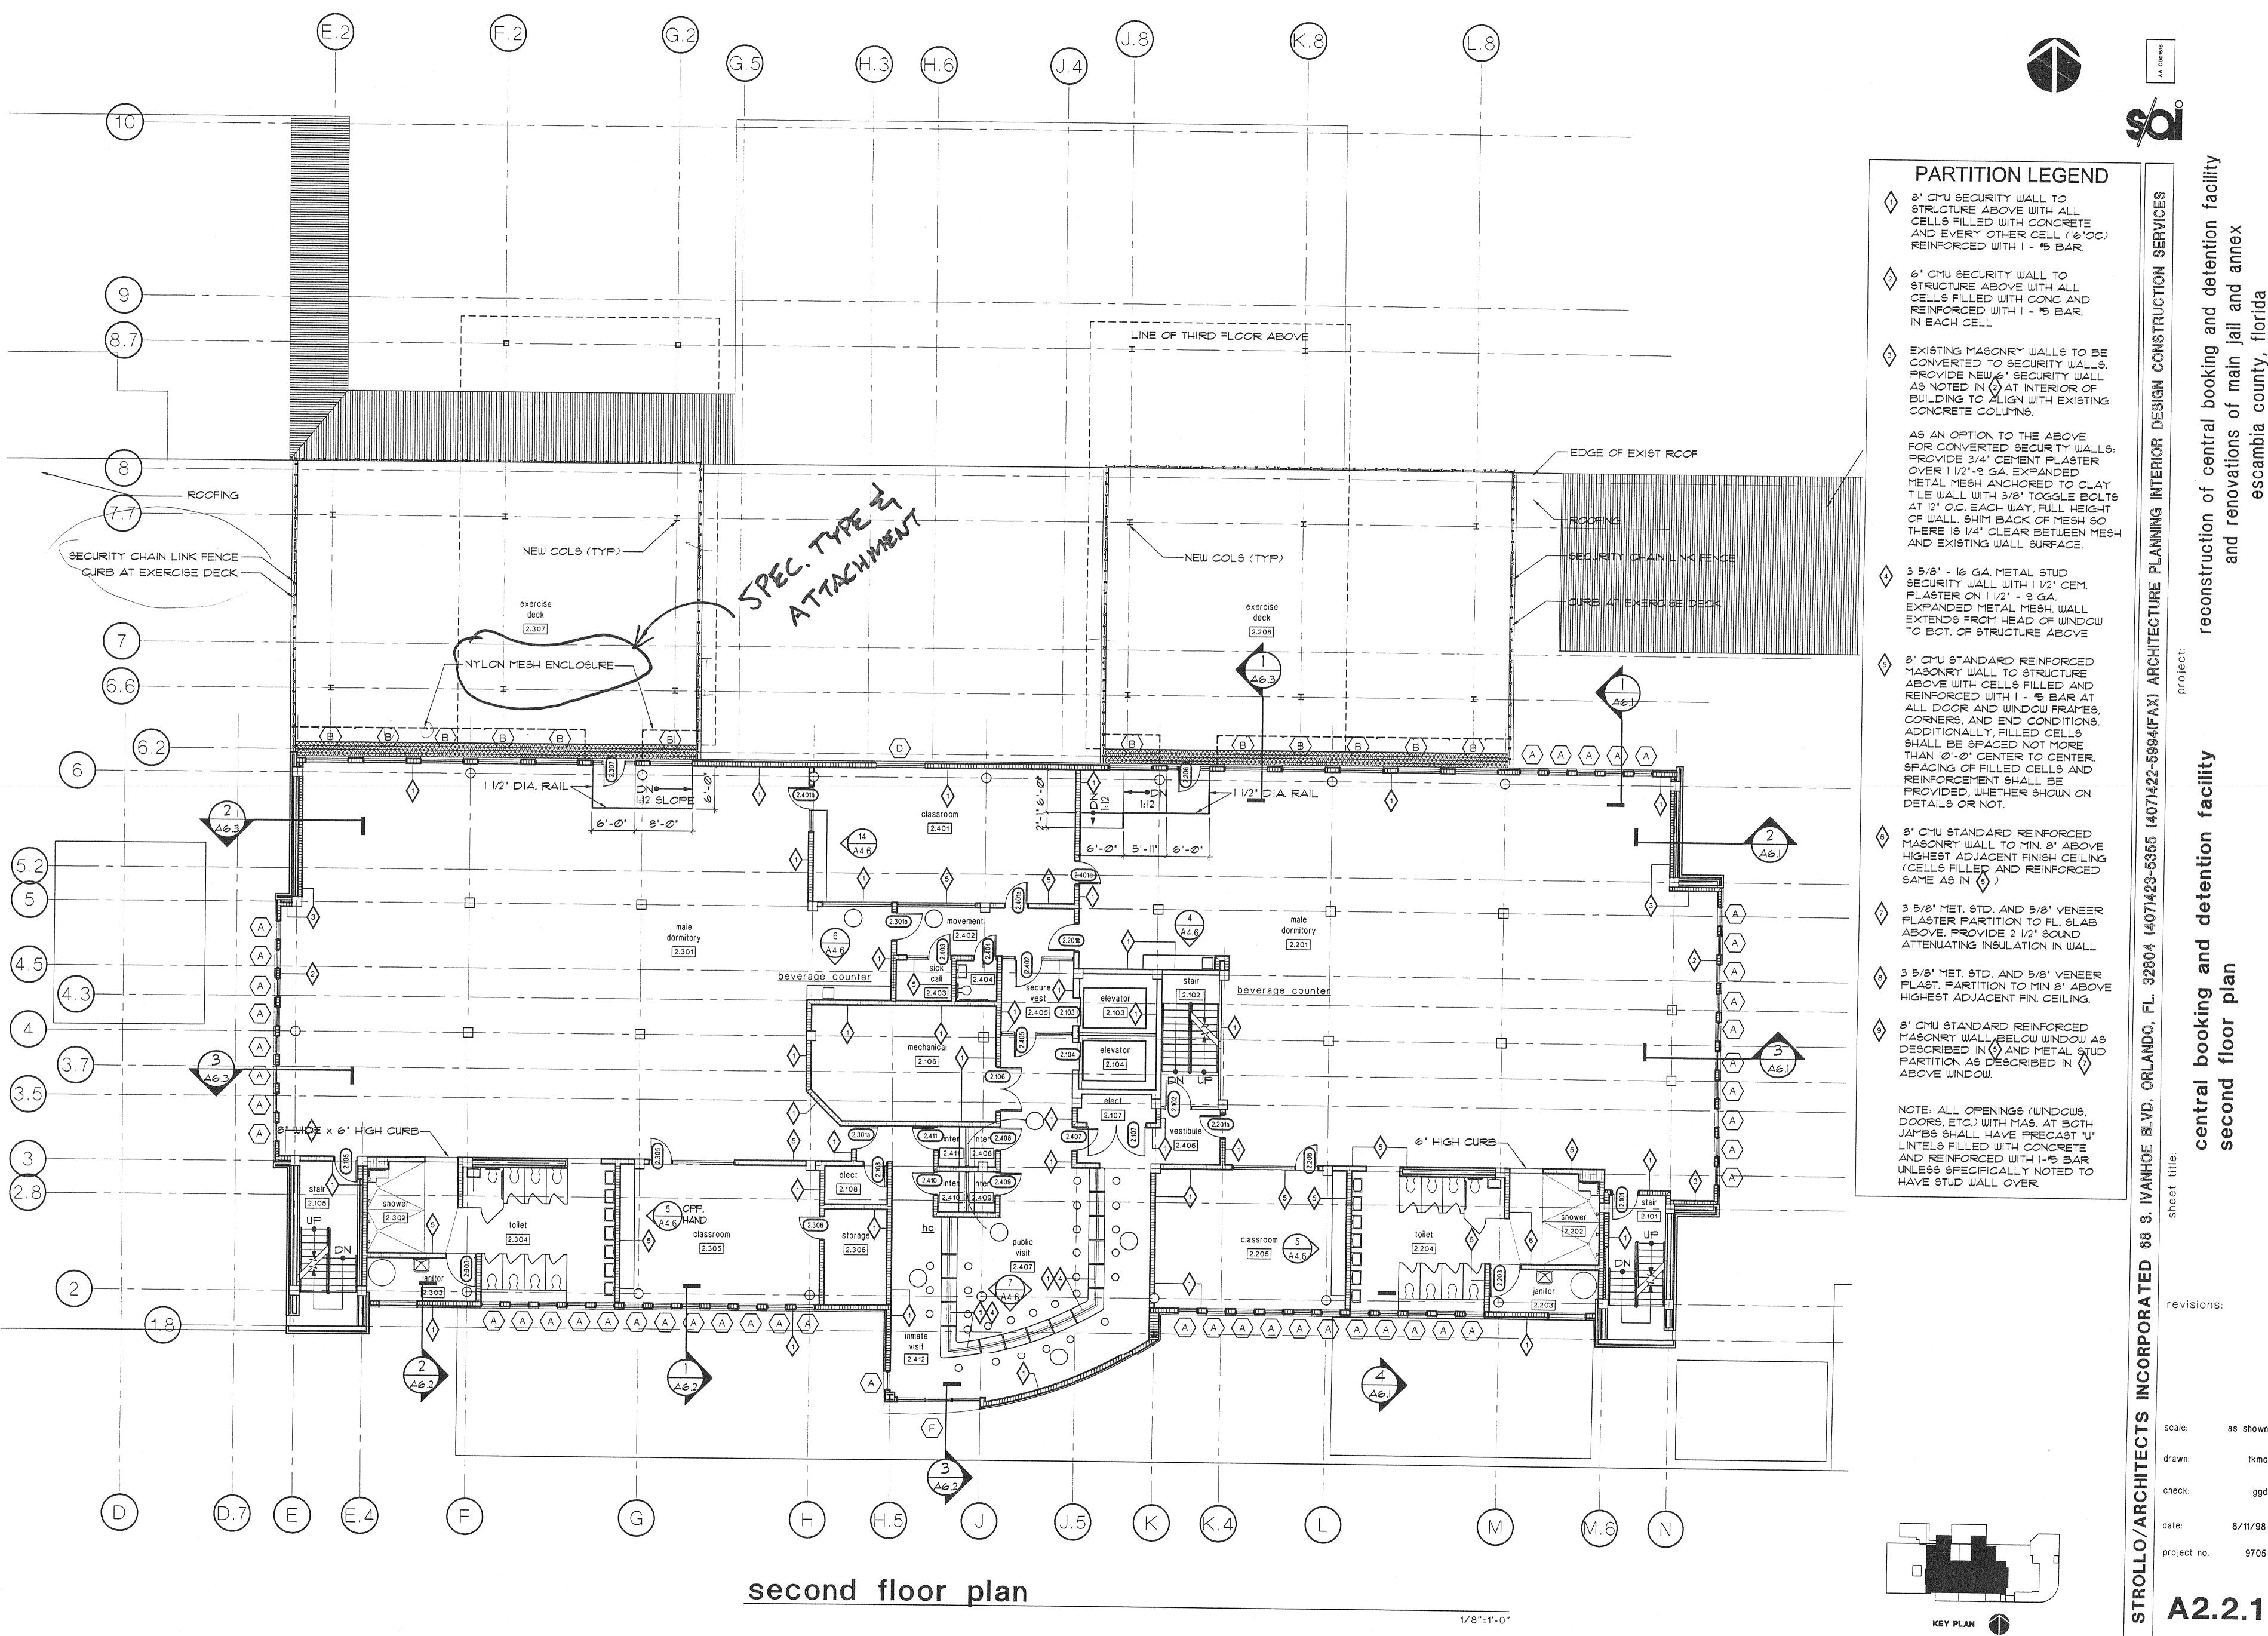

KEY PLAN

revisions:

A2.02 TYPICAL @ ALL VISITATION CLG. AREAS

1-1/2"=1'-0"

scale: as show drawn: tkm check: gg

3 A2.1.1a

- 8' CMU SECURITY WALL TO STRUCTURE ABOVE WITH ALL CELLS FILLED WITH CONCRETE AND EVERY OTHER CELL (16'OC) REINFORCED WITH I - #5 BAR.
- 6' CMU SECURITY WALL TO STRUCTURE ABOVE WITH ALL CELLS FILLED WITH CONC AND REINFORCED WITH I - \*5 BAR. IN EACH CELL
- EXISTING MASONRY WALLS TO BE CONVERTED TO SECURITY WALLS. PROVIDE NEW 6" SECURITY WALL AS NOTED IN (2) AT INTERIOR OF BUILDING TO ALIGN WITH EXISTING CONCRETE COLUMNS.
- AS AN OPTION TO THE ABOVE FOR CONVERTED SECURITY WALLS: PROVIDE 3/4" CEMENT PLASTER OVER I 1/2"-9 GA. EXPANDED METAL MESH ANCHORED TO CLAY TILE WALL WITH 3/8" TOGGLE BOLTS AT 12" O.C. EACH WAY, FULL HEIGHT OF WALL. SHIM BACK OF MESH SO THERE IS 1/4" CLEAR BETWEEN MESH AND EXISTING WALL SURFACE.
- 3 5/8" 16 GA. METAL STUD SECURITY WALL WITH 1 1/2" CEM. PLASTER ON 1 1/2" - 9 GA. EXPANDED METAL MESH. WALL EXTENDS FROM HEAD OF WINDOW TO BOT. OF STRUCTURE ABOVE
- 8' CMU STANDARD REINFORCED
  MASONRY WALL TO STRUCTURE
  ABOVE WITH CELLS FILLED AND
  REINFORCED WITH I \*5 BAR AT
  ALL DOOR AND WINDOW FRAMES,
  CORNERS, AND END CONDITIONS.
  ADDITIONALLY, FILLED CELLS
  SHALL BE SPACED NOT MORE
  THAN 10'-0' CENTER TO CENTER.
  SPACING OF FILLED CELLS AND
  REINFORCEMENT SHALL BE
  PROVIDED, WHETHER SHOWN ON
  DETAILS OR NOT.
- 8' CMU STANDARD REINFORCED
  MASONRY WALL TO MIN. 8' ABOVE
  HIGHEST ADJACENT FINISH CEILING
  (CELLS FILLED AND REINFORCED
  SAME AS IN (5))
- 3 5/8" MET. STD. AND 5/8" YENEER PLASTER PARTITION TO FL. SLAB ABOYE. PROVIDE 2 1/2" SOUND ATTENUATING INSULATION IN WALL
- 3 5/8" MET. STD. AND 5/8" VENEER
  PLAST. PARTITION TO MIN 8" ABOVE
  HIGHEST ADJACENT FIN. CEILING.
- 8' CMU STANDARD REINFORCED
  MASONRY WALL BELOW WINDOW AS
  DESCRIBED IN 5 AND METAL STUD
  PARTITION AS DESCRIBED IN 67
  ABOYE WINDOW.

NOTE: ALL OPENINGS (WINDOWS, DOORS, ETC.) WITH MAS. AT BOTH JAMBS SHALL HAVE PRECAST "U" LINTELS FILLED WITH CONCRETE AND REINFORCED WITH I-#5 BAR UNLESS SPECIFICALLY NOTED TO HAVE STUD WALL OVER.

KEY PLAN