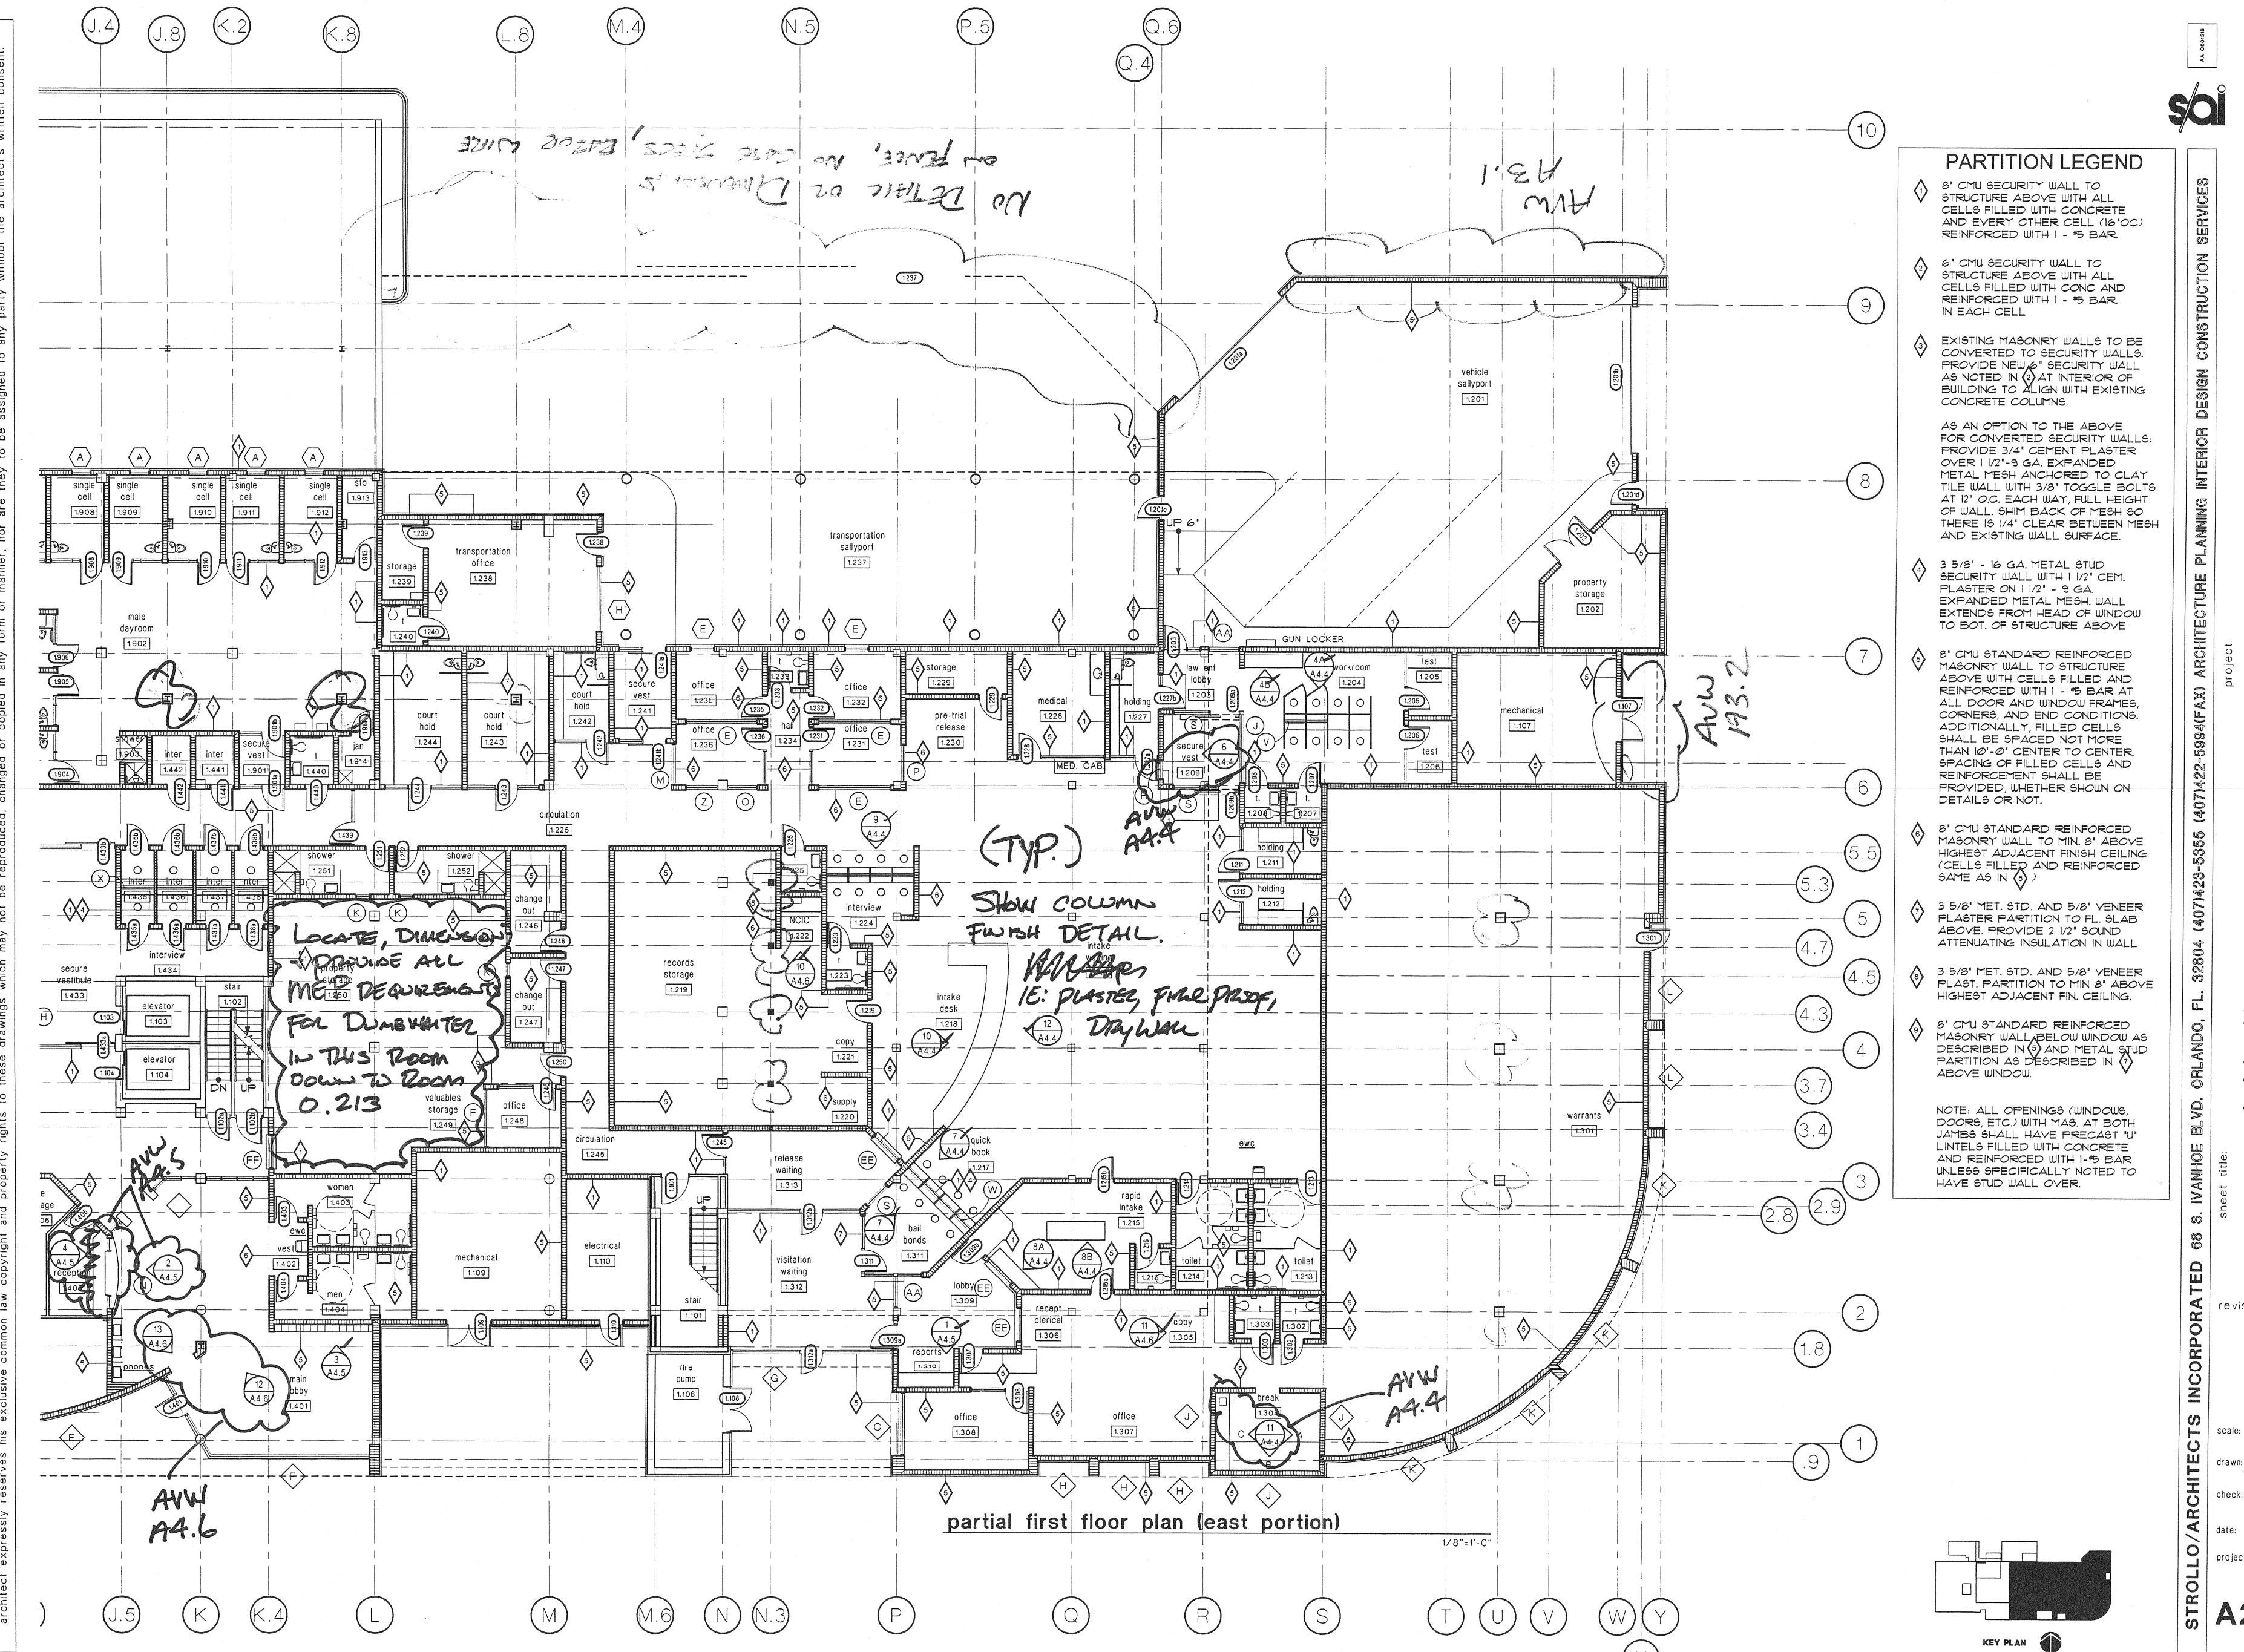

KEY PLAN

revisions:

A2.02 TYPICAL @ ALL VISITATION CLG. AREAS

1-1/2"=1'-0"

scale: as show drawn: tkm check: gg

3 A2.1.1a

- 8' CMU SECURITY WALL TO STRUCTURE ABOVE WITH ALL CELLS FILLED WITH CONCRETE AND EVERY OTHER CELL (16'OC) REINFORCED WITH I - #5 BAR.
- 6' CMU SECURITY WALL TO STRUCTURE ABOVE WITH ALL CELLS FILLED WITH CONC AND REINFORCED WITH I - \*5 BAR. IN EACH CELL
- EXISTING MASONRY WALLS TO BE CONVERTED TO SECURITY WALLS. PROVIDE NEW 6" SECURITY WALL AS NOTED IN (2) AT INTERIOR OF BUILDING TO ALIGN WITH EXISTING CONCRETE COLUMNS.
- AS AN OPTION TO THE ABOVE FOR CONVERTED SECURITY WALLS: PROVIDE 3/4" CEMENT PLASTER OVER I 1/2"-9 GA. EXPANDED METAL MESH ANCHORED TO CLAY TILE WALL WITH 3/8" TOGGLE BOLTS AT 12" O.C. EACH WAY, FULL HEIGHT OF WALL. SHIM BACK OF MESH SO THERE IS 1/4" CLEAR BETWEEN MESH AND EXISTING WALL SURFACE.
- 3 5/8" 16 GA. METAL STUD SECURITY WALL WITH 1 1/2" CEM. PLASTER ON 1 1/2" - 9 GA. EXPANDED METAL MESH. WALL EXTENDS FROM HEAD OF WINDOW TO BOT. OF STRUCTURE ABOVE
- 8' CMU STANDARD REINFORCED
  MASONRY WALL TO STRUCTURE
  ABOVE WITH CELLS FILLED AND
  REINFORCED WITH I \*5 BAR AT
  ALL DOOR AND WINDOW FRAMES,
  CORNERS, AND END CONDITIONS.
  ADDITIONALLY, FILLED CELLS
  SHALL BE SPACED NOT MORE
  THAN 10'-0' CENTER TO CENTER.
  SPACING OF FILLED CELLS AND
  REINFORCEMENT SHALL BE
  PROVIDED, WHETHER SHOWN ON
  DETAILS OR NOT.
- 8' CMU STANDARD REINFORCED
  MASONRY WALL TO MIN. 8' ABOVE
  HIGHEST ADJACENT FINISH CEILING
  (CELLS FILLED AND REINFORCED
  SAME AS IN (5))
- 3 5/8" MET. STD. AND 5/8" YENEER PLASTER PARTITION TO FL. SLAB ABOYE. PROVIDE 2 1/2" SOUND ATTENUATING INSULATION IN WALL
- 3 5/8" MET. STD. AND 5/8" VENEER
  PLAST. PARTITION TO MIN 8" ABOVE
  HIGHEST ADJACENT FIN. CEILING.
- 8' CMU STANDARD REINFORCED
  MASONRY WALL BELOW WINDOW AS
  DESCRIBED IN 5 AND METAL STUD
  PARTITION AS DESCRIBED IN 67
  ABOYE WINDOW.

NOTE: ALL OPENINGS (WINDOWS, DOORS, ETC.) WITH MAS. AT BOTH JAMBS SHALL HAVE PRECAST "U" LINTELS FILLED WITH CONCRETE AND REINFORCED WITH I-#5 BAR UNLESS SPECIFICALLY NOTED TO HAVE STUD WALL OVER.

KEY PLAN

construction of central booking and detention and renovations of main jail and annex

central booking and detention facility oartial first floor plan (east end)

revisions

as shown

cale: as shown rawn: tkmc heck: ggd