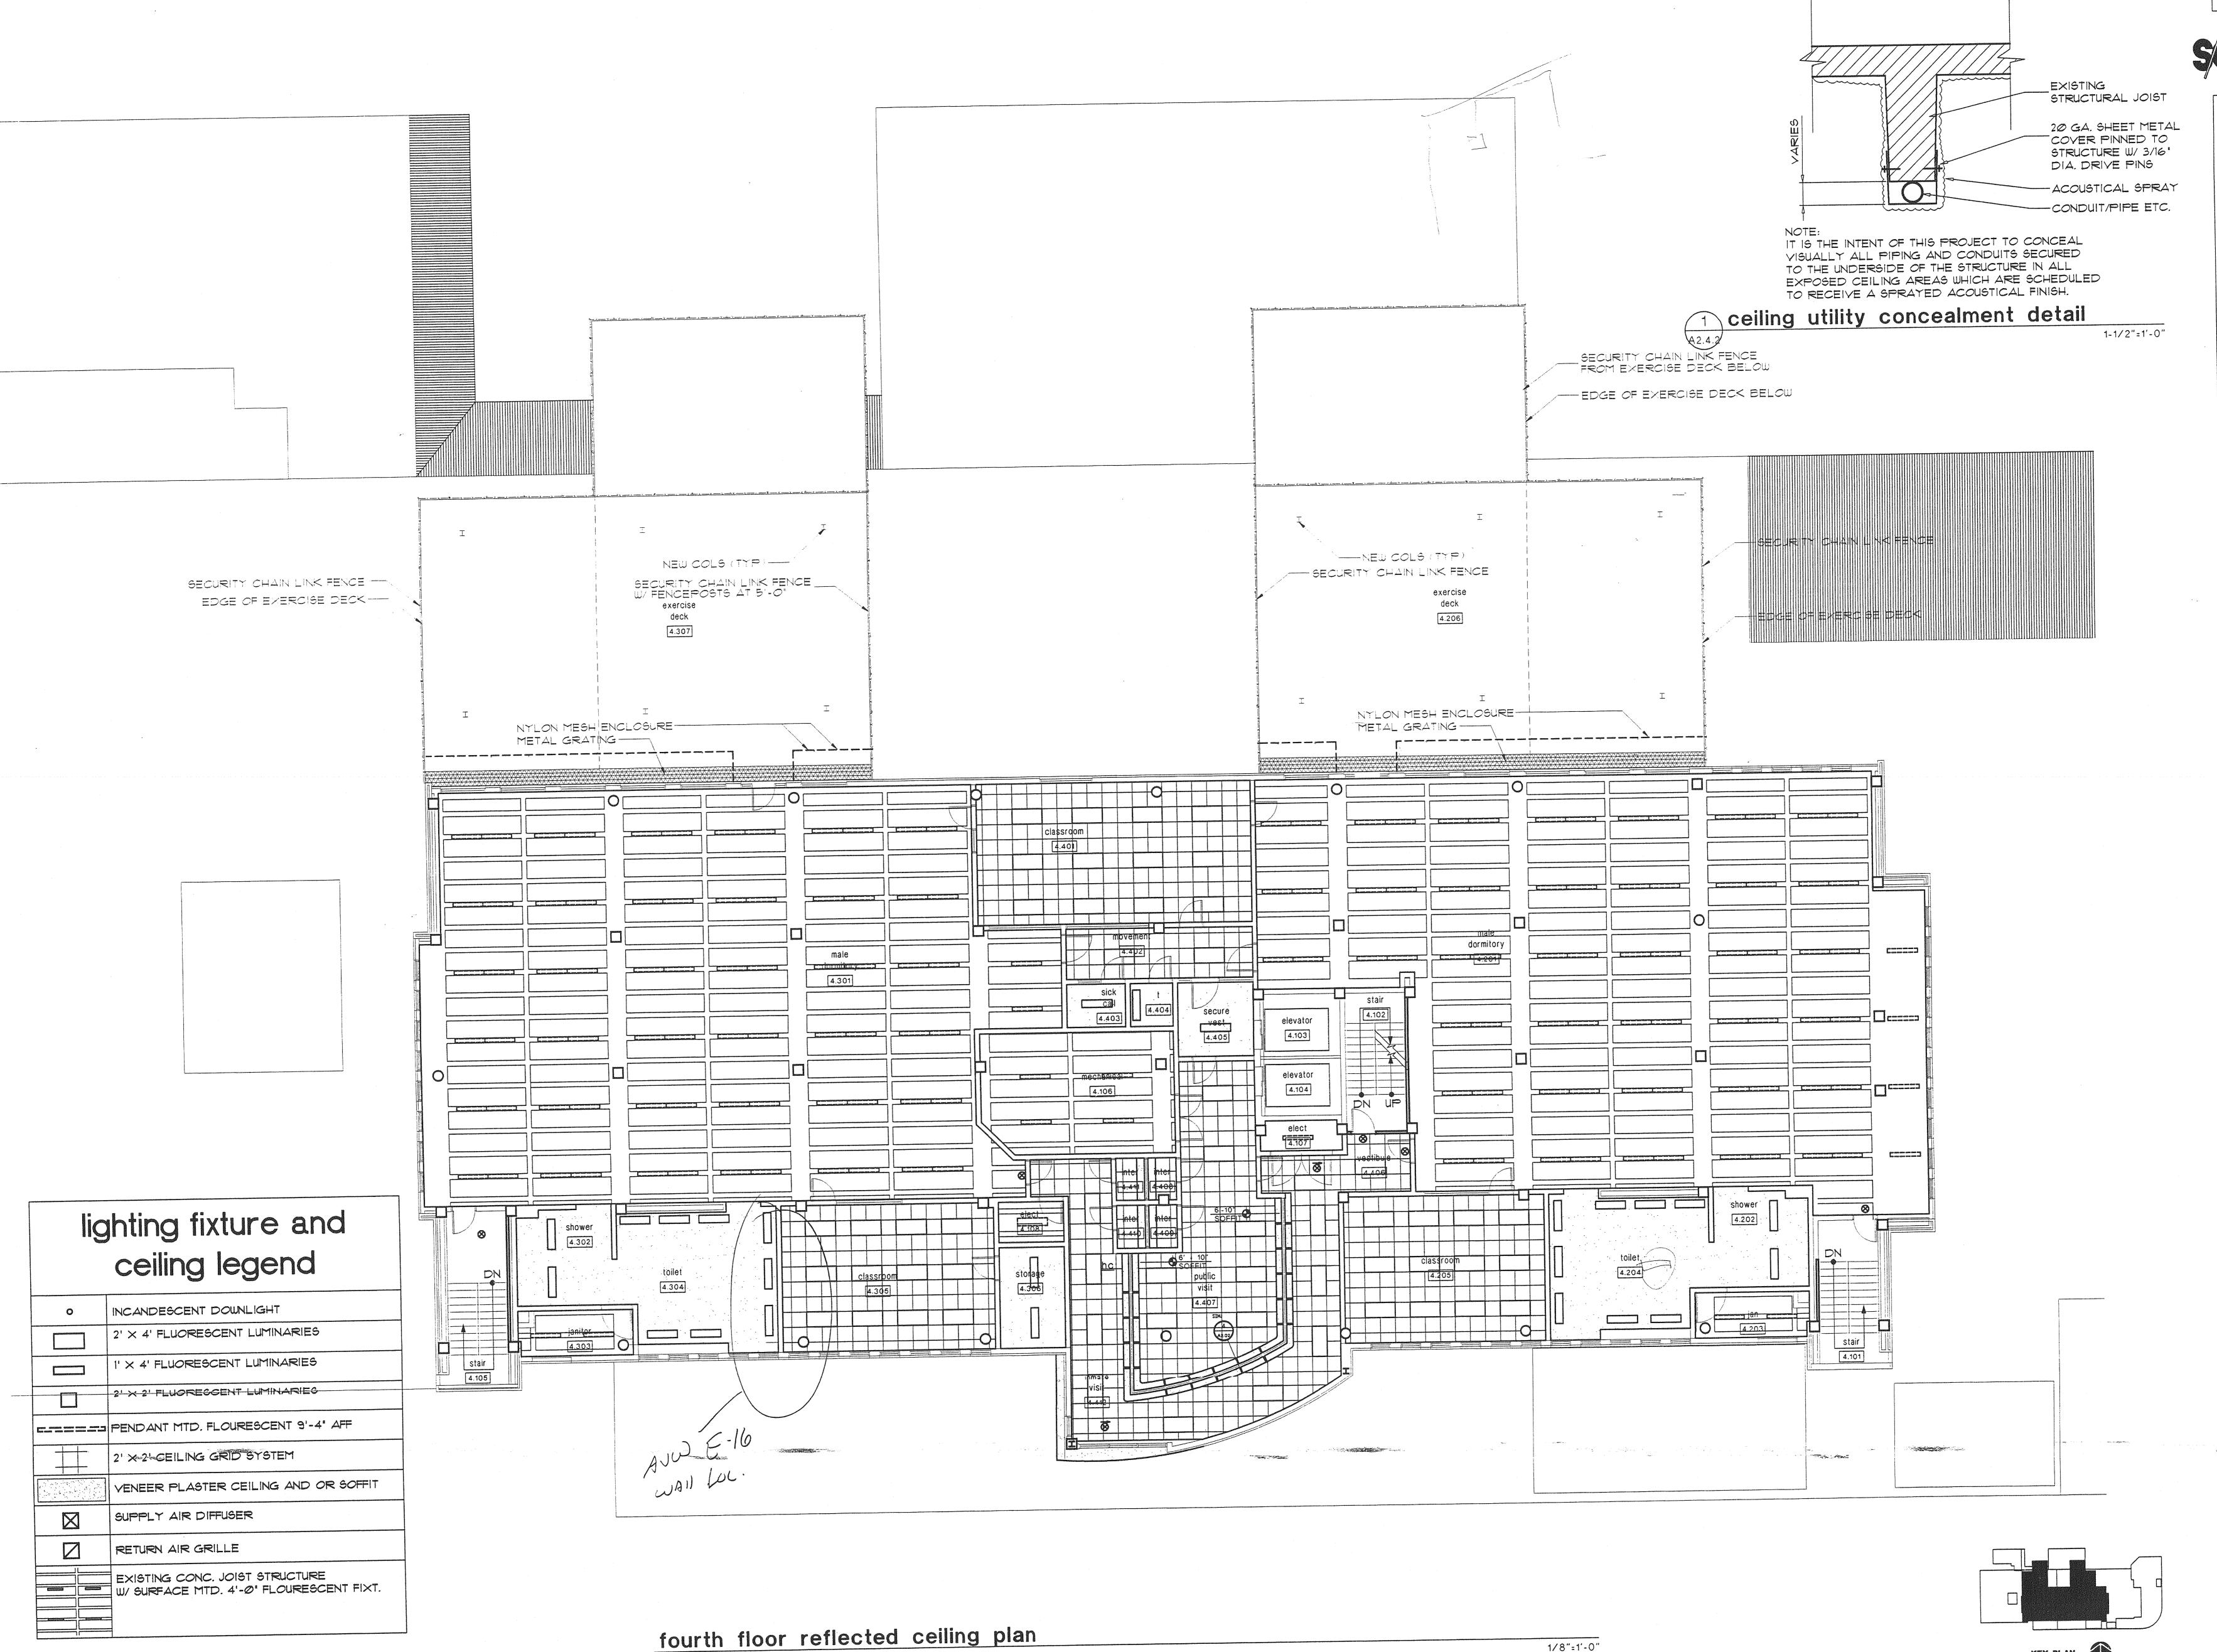

ITION TO MIN 8" ABOVE
  HIGHEST ADJACENT FIN. CEILING.
- 8' CMU STANDARD REINFORCED
  MASONRY WALL BELOW WINDOW AS
  DESCRIBED IN 5 AND METAL STUD
  PARTITION AS DESCRIBED IN 67
  ABOYE WINDOW.

NOTE: ALL OPENINGS (WINDOWS, DOORS, ETC.) WITH MAS. AT BOTH JAMBS SHALL HAVE PRECAST "U" LINTELS FILLED WITH CONCRETE AND REINFORCED WITH I-#5 BAR UNLESS SPECIFICALLY NOTED TO HAVE STUD WALL OVER.

KEY PLAN



construction of central booking and detention and renovations of main jail and annex

central booking and detention facility oartial first floor plan (east end)

revisions

as shown

cale: as shown rawn: tkmc heck: ggd

te: 8/11/98 Dject no. 9708

A2.1.1b



E A2.1.2a

KEY PLAN

1/8"=1'-0"



S A2.1.2b



project no. 9705

A 2.1.3a





uction and r



A2.2.2



as shown

A2.3.2

1/8"=1'-0"



NOTE: SEE ELEC. AND MECH. DWGS. FOR SPECIFIC LIGHTING AND MECH, FIXTURE TYPES

KEY PLAN

1/8"=1'-0"





|                         |                                                                                                                                                                                                             |                         | room finish cohodulo