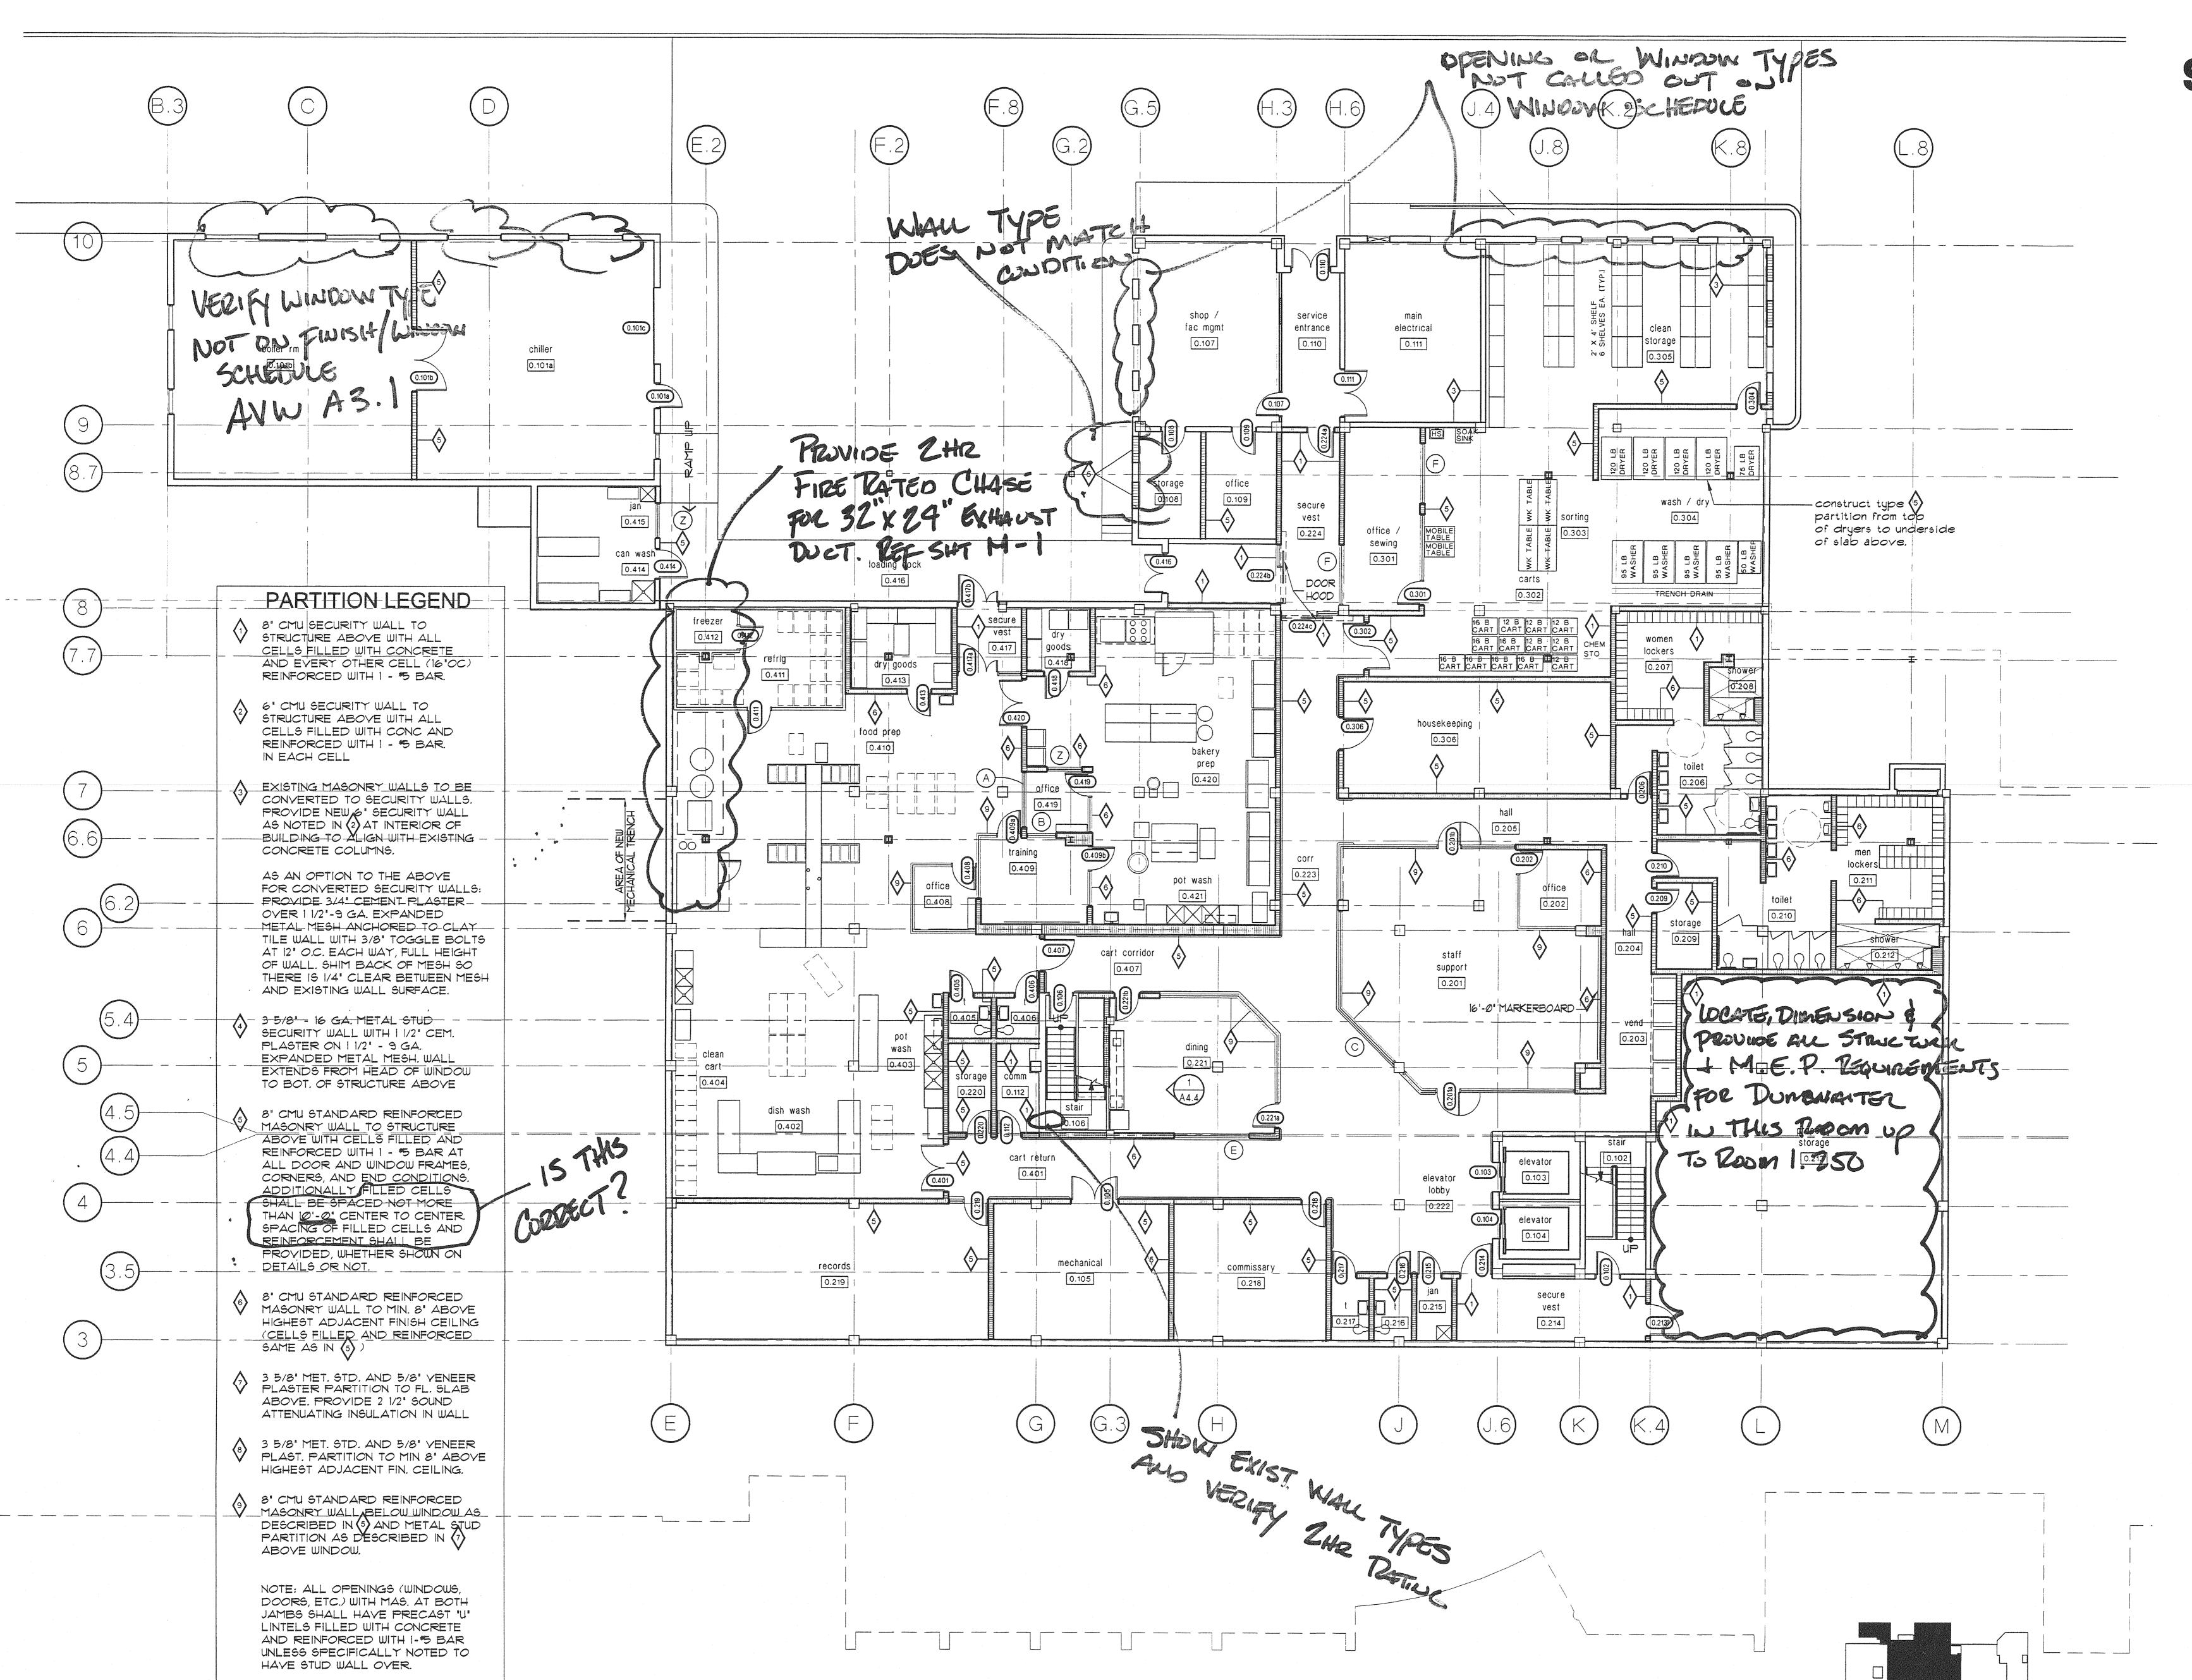

KEY PLAN

revisions:

A2.02 TYPICAL @ ALL VISITATION CLG. AREAS

1-1/2"=1'-0"

scale: as show drawn: tkm check: gg

3 A2.1.1a

- 8' CMU SECURITY WALL TO STRUCTURE ABOVE WITH ALL CELLS FILLED WITH CONCRETE AND EVERY OTHER CELL (16'OC) REINFORCED WITH I - #5 BAR.
- 6' CMU SECURITY WALL TO STRUCTURE ABOVE WITH ALL CELLS FILLED WITH CONC AND REINFORCED WITH I - \*5 BAR. IN EACH CELL
- EXISTING MASONRY WALLS TO BE CONVERTED TO SECURITY WALLS. PROVIDE NEW 6" SECURITY WALL AS NOTED IN (2) AT INTERIOR OF BUILDING TO ALIGN WITH EXISTING CONCRETE COLUMNS.
- AS AN OPTION TO THE ABOVE FOR CONVERTED SECURITY WALLS: PROVIDE 3/4" CEMENT PLASTER OVER I 1/2"-9 GA. EXPANDED METAL MESH ANCHORED TO CLAY TILE WALL WITH 3/8" TOGGLE BOLTS AT 12" O.C. EACH WAY, FULL HEIGHT OF WALL. SHIM BACK OF MESH SO THERE IS 1/4" CLEAR BETWEEN MESH AND EXISTING WALL SURFACE.
- 3 5/8" 16 GA. METAL STUD SECURITY WALL WITH 1 1/2" CEM. PLASTER ON 1 1/2" - 9 GA. EXPANDED METAL MESH. WALL EXTENDS FROM HEAD OF WINDOW TO BOT. OF STRUCTURE ABOVE
- 8' CMU STANDARD REINFORCED
  MASONRY WALL TO STRUCTURE
  ABOVE WITH CELLS FILLED AND
  REINFORCED WITH I \*5 BAR AT
  ALL DOOR AND WINDOW FRAMES,
  CORNERS, AND END CONDITIONS.
  ADDITIONALLY, FILLED CELLS
  SHALL BE SPACED NOT MORE
  THAN 10'-0' CENTER TO CENTER.
  SPACING OF FILLED CELLS AND
  REINFORCEMENT SHALL BE
  PROVIDED, WHETHER SHOWN ON
  DETAILS OR NOT.
- 8' CMU STANDARD REINFORCED
  MASONRY WALL TO MIN. 8' ABOVE
  HIGHEST ADJACENT FINISH CEILING
  (CELLS FILLED AND REINFORCED
  SAME AS IN (5))
- 3 5/8" MET. STD. AND 5/8" YENEER PLASTER PARTITION TO FL. SLAB ABOYE. PROVIDE 2 1/2" SOUND ATTENUATING INSULATION IN WALL
- 3 5/8" MET. STD. AND 5/8" VENEER
  PLAST. PARTITION TO MIN 8" ABOVE
  HIGHEST ADJACENT FIN. CEILING.
- 8' CMU STANDARD REINFORCED
  MASONRY WALL BELOW WINDOW AS
  DESCRIBED IN 5 AND METAL STUD
  PARTITION AS DESCRIBED IN 67
  ABOYE WINDOW.

NOTE: ALL OPENINGS (WINDOWS, DOORS, ETC.) WITH MAS. AT BOTH JAMBS SHALL HAVE PRECAST "U" LINTELS FILLED WITH CONCRETE AND REINFORCED WITH I-#5 BAR UNLESS SPECIFICALLY NOTED TO HAVE STUD WALL OVER.

KEY PLAN

construction of central booking and detention and renovations of main jail and annex

central booking and detention facility oartial first floor plan (east end)

revisions

as shown

cale: as shown rawn: tkmc heck: ggd