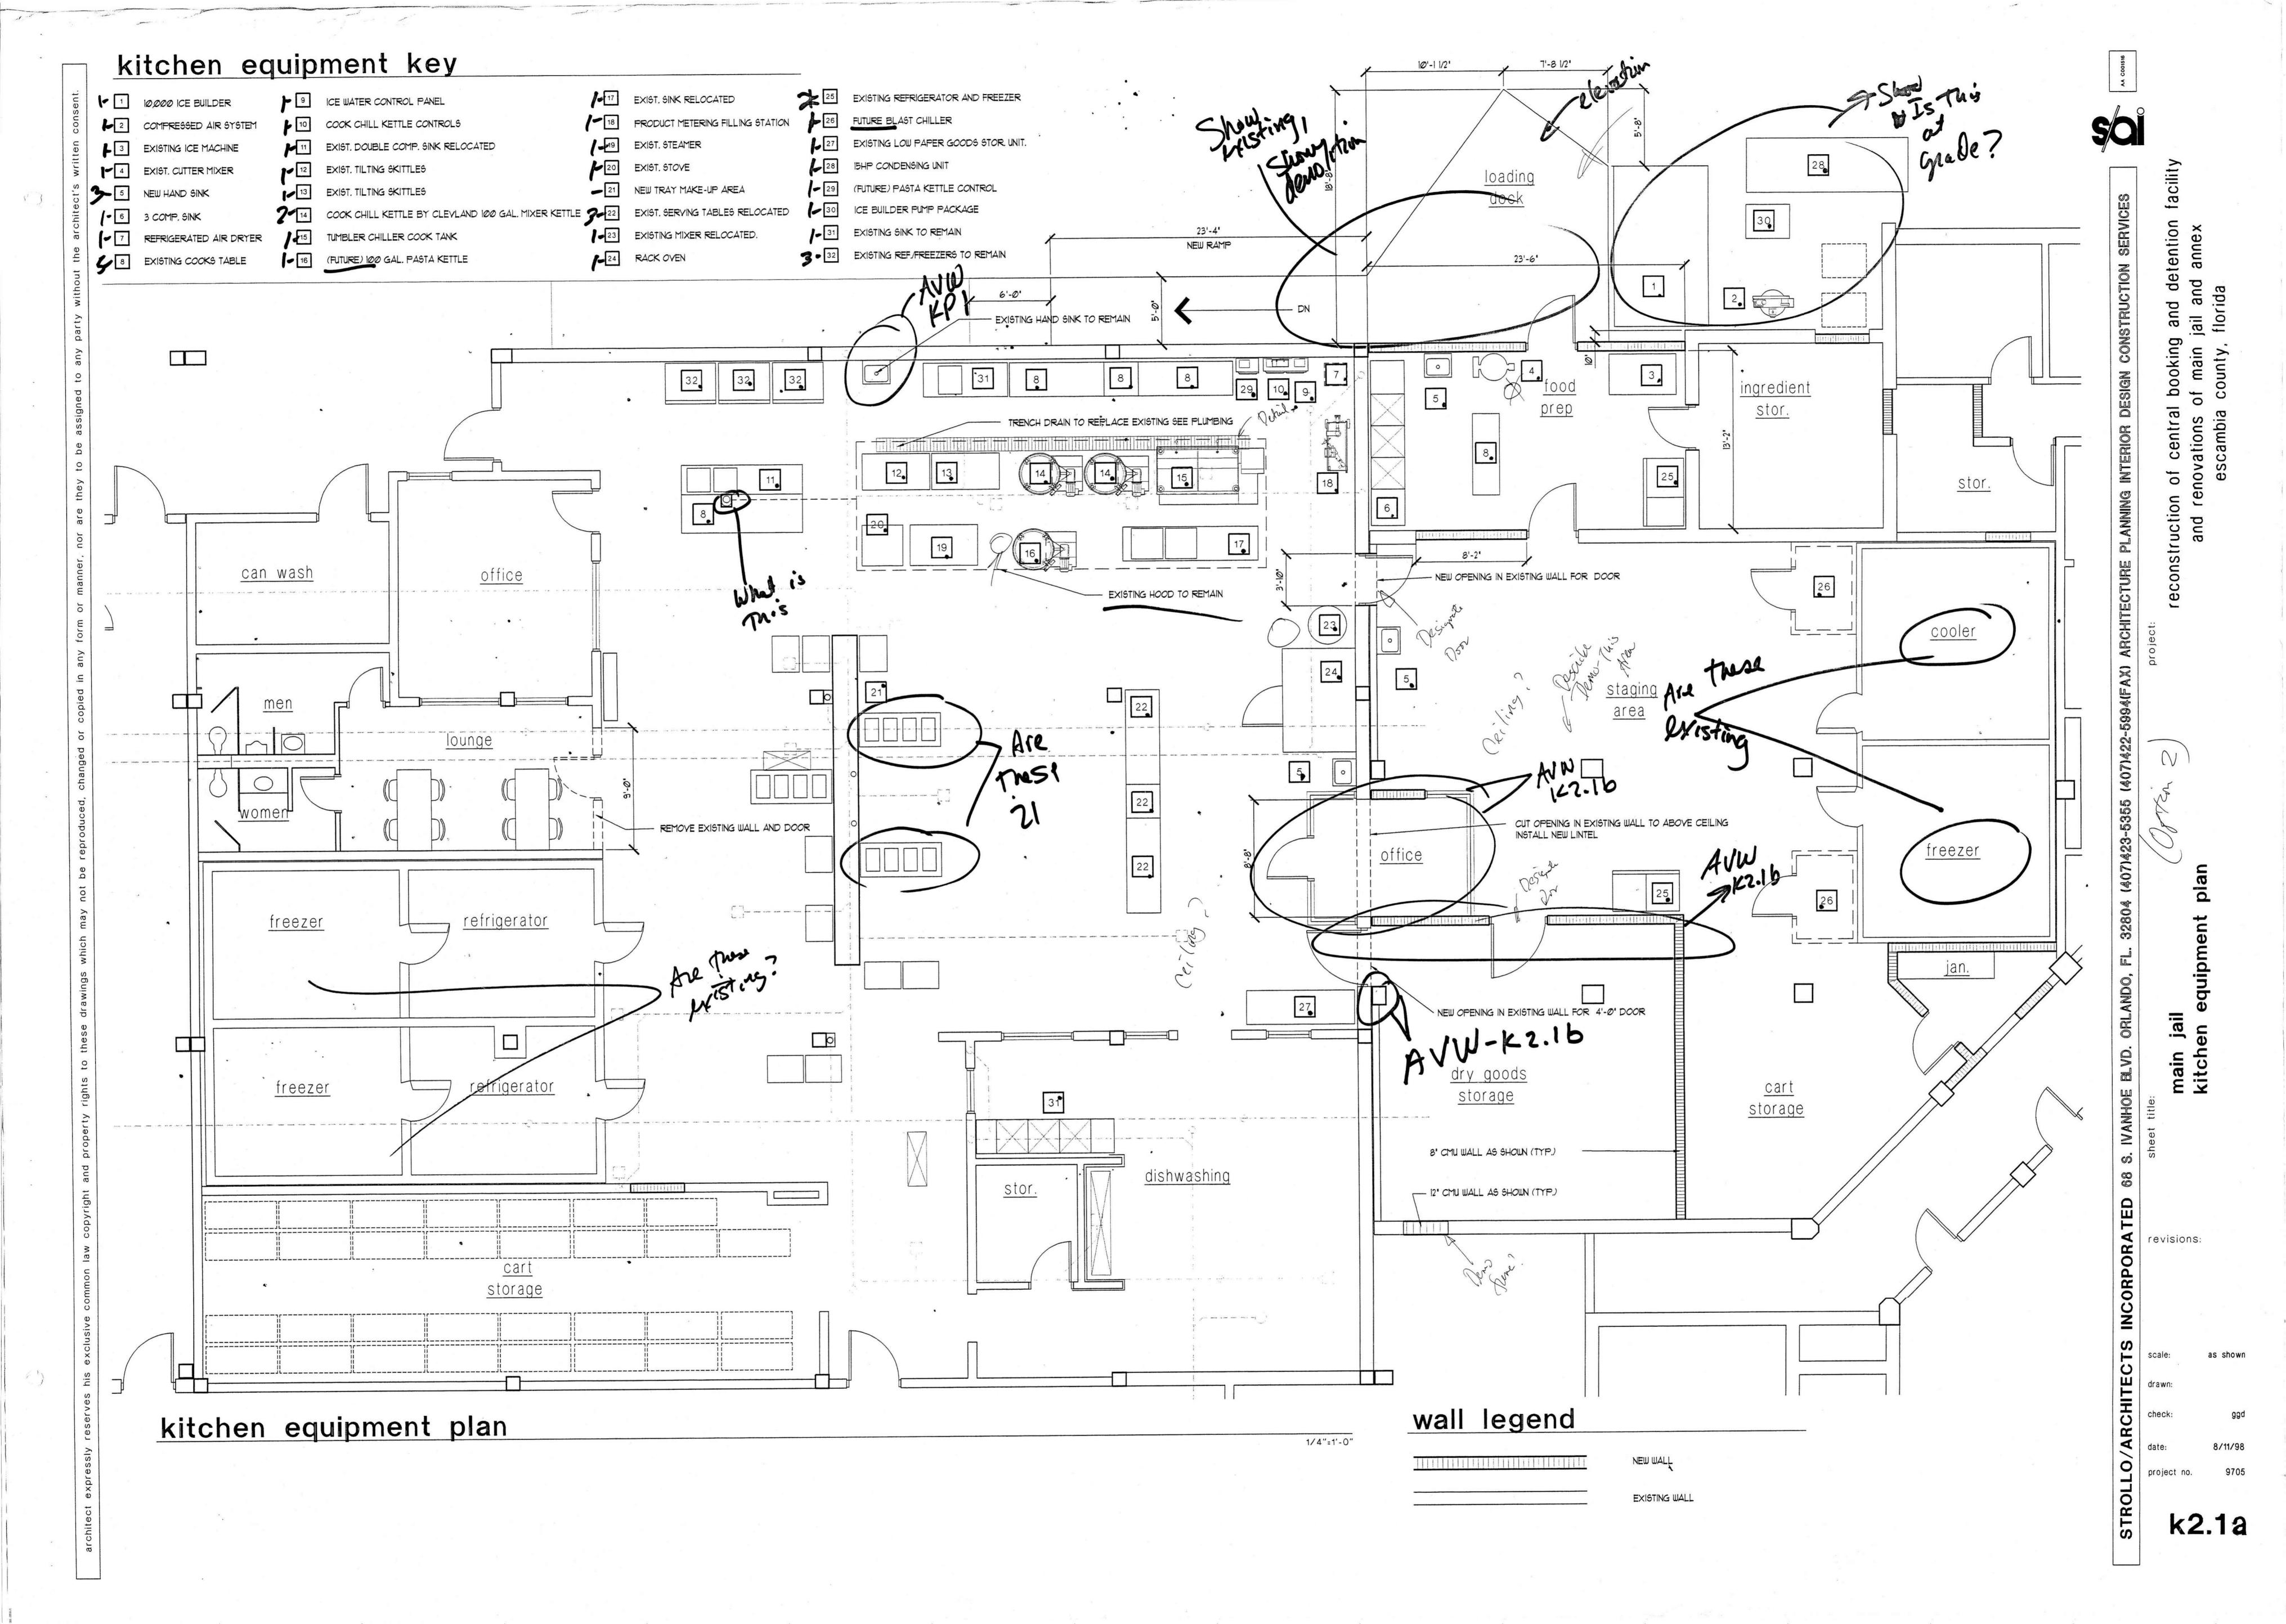

RSIDE OF CONCRETE BEAMS AND BOTTOM OF TEES ON CONCRETE JOISTS. ROUTING OF PIPING IS FOR INTENT ONLY WITH A FINAL DESIGN TO BE PREPARED BY THE SPRINKLER CONTRACTOR. SPRINKLER PIPING SHALL NOT BE INSTALLED TO CROSS BENEATH OPEN
BAY AREA BETWEEN TEES. 1

KITCHEN HOOD FIRE PROTECTION SYSTEM SHALL BE PROVIDED BY OTHERS. HEAD CHART - - -◆ (1/2°,K=5.6) 165° Model ZX-QR+INST Pendent O (1/2°,K=5.6) Brass Upright QR 155° 8 (1/2\*,K=5.6) Brass Pendent QR 155\* (1/2',K=5.6) Chrome Pendent QR 155° (1/2,K=5.6) Chrome Dry Pendent 155° REFER TO ARCHITECTURAL DRAWING FOR INSTALLATION OF SPRINKLER PIPING AT UNDERSIDE OF CONCRETE JOISTS AND BEAMS AT EXPOSED LOCATIONS. exercise exercise 4" RISER FOR FIRE DEPARTMENT CONNECTION. -4"RISER no sprinklus fire protection plan - fourth floor

SCALE: 1/8' = 1'-0")







|             |     |       |                                                  |                                       |                      |                                                        |    |     |            |         |      |       |            |          |               | _ '                                            | KI,         |           |    |         | ~        |