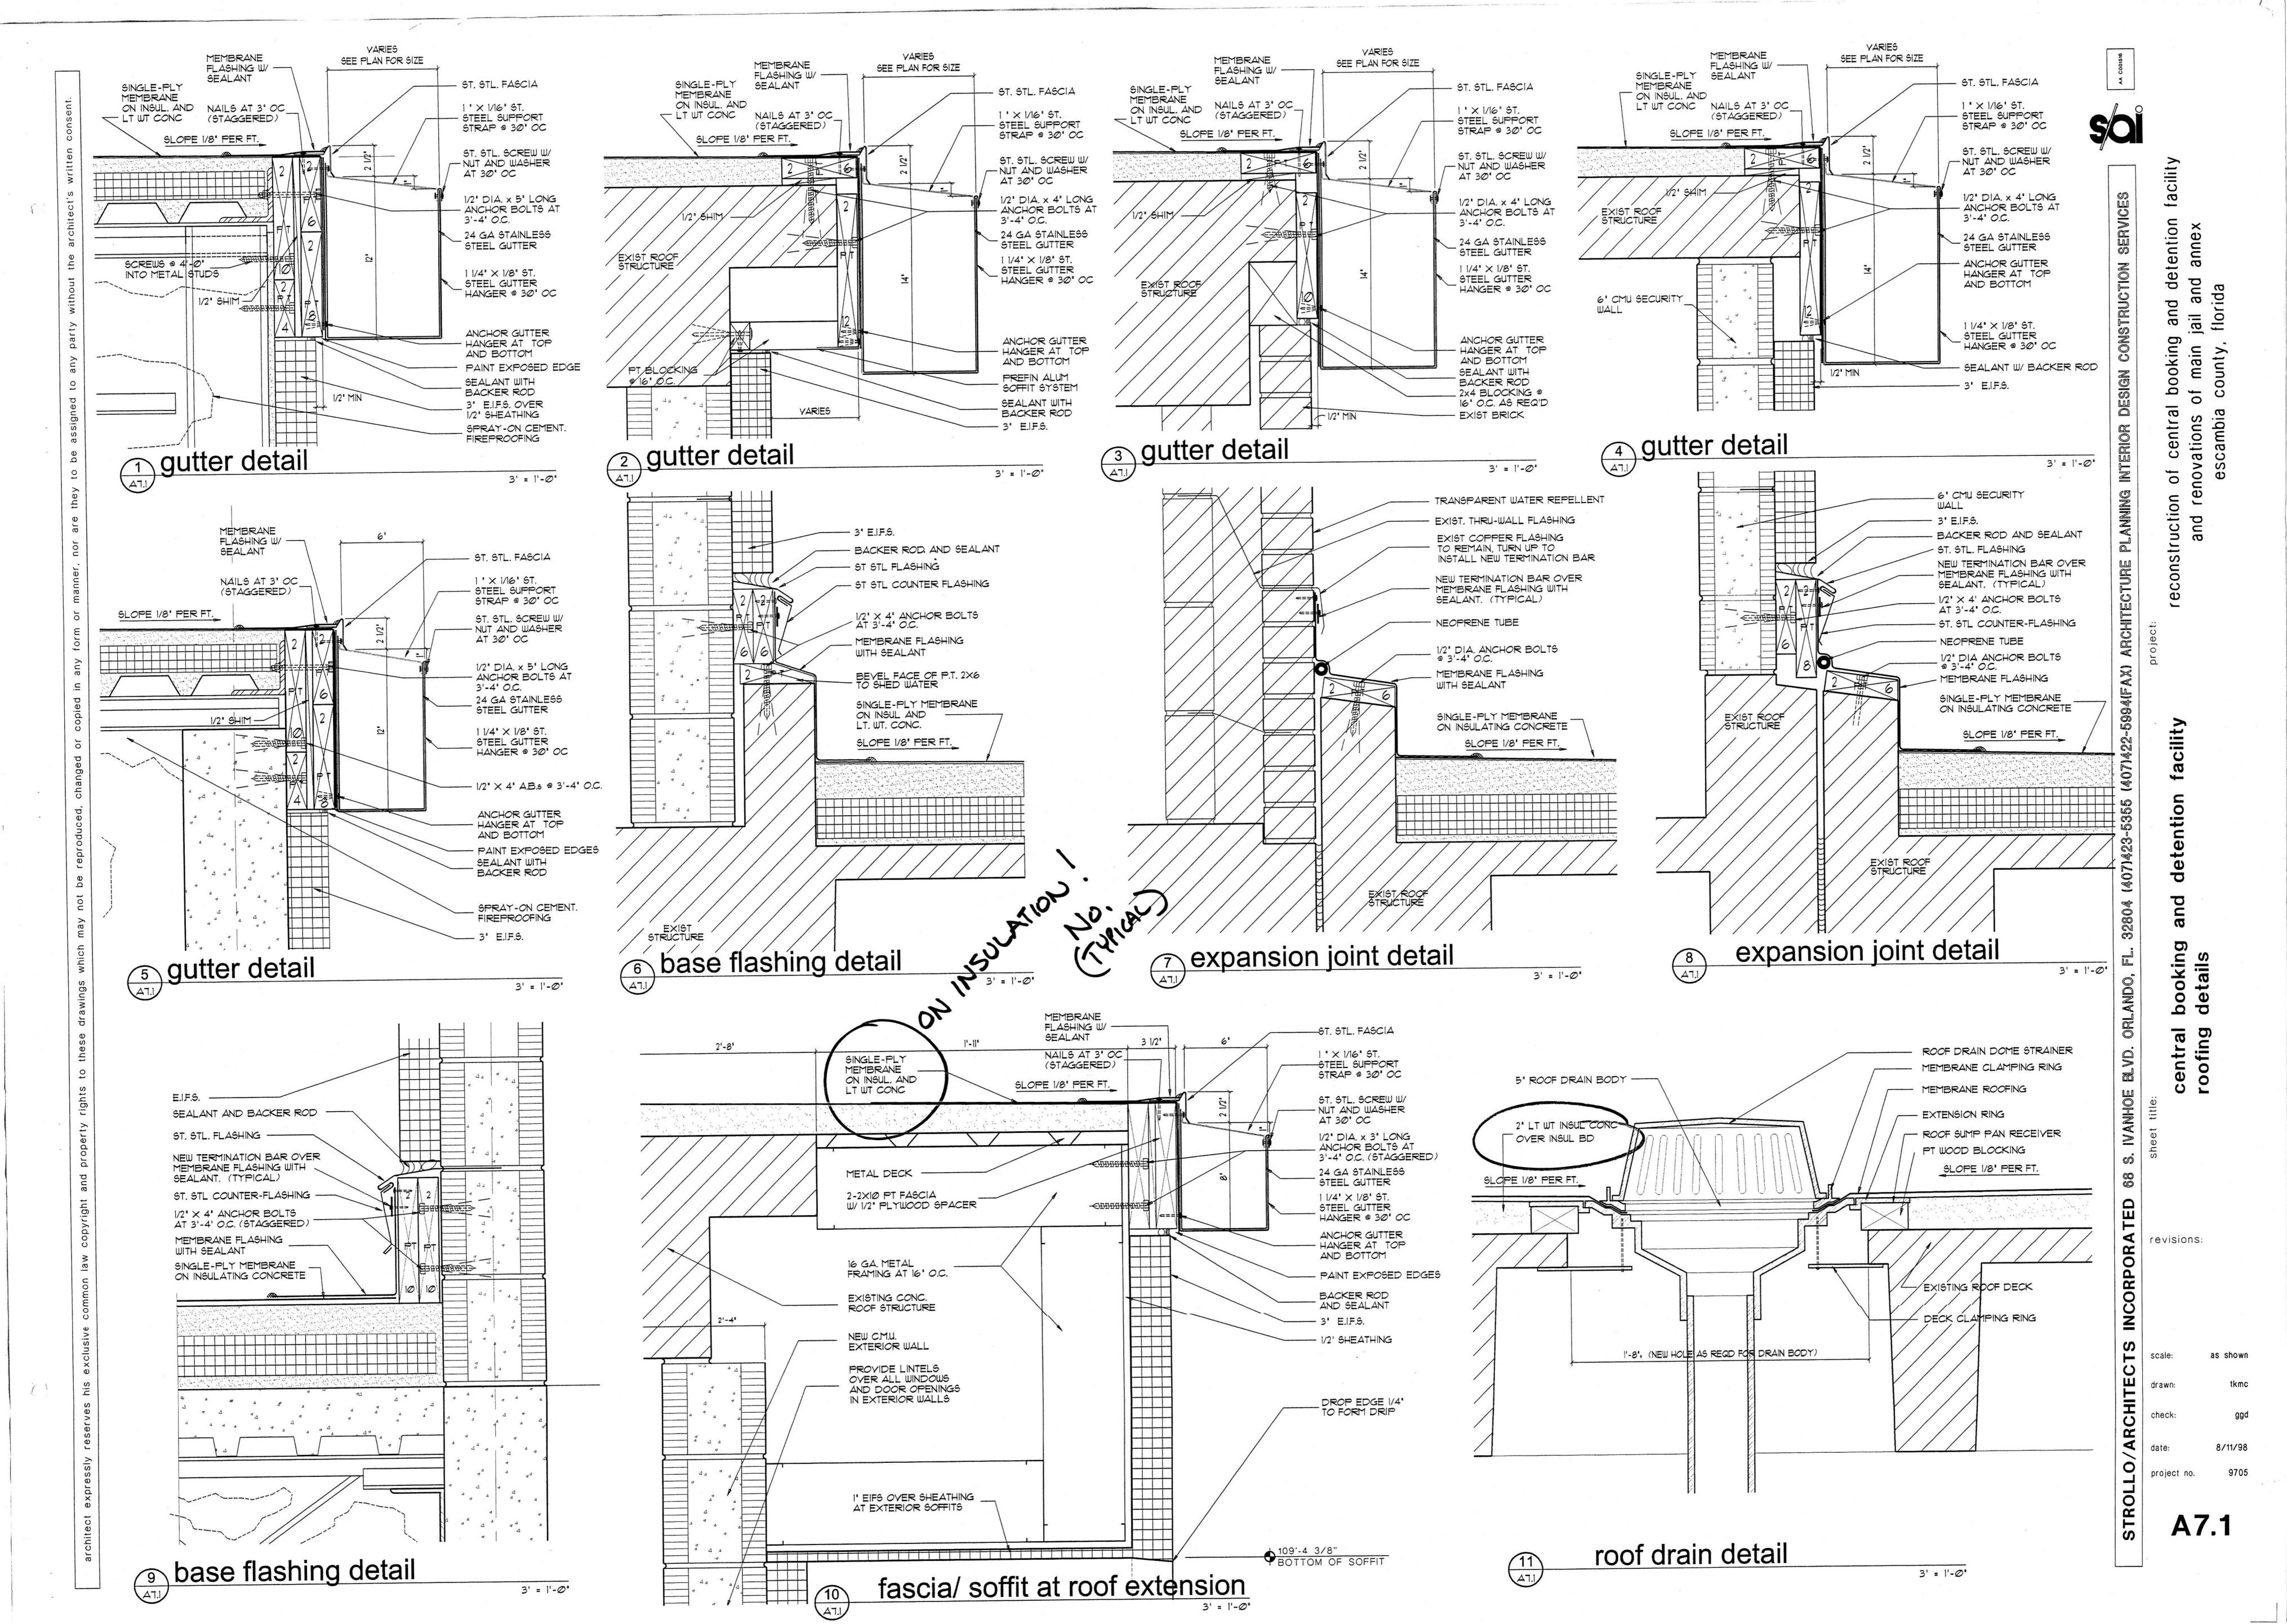

KEY PLAN

revisions:

A2.02 TYPICAL @ ALL VISITATION CLG. AREAS

1-1/2"=1'-0"

scale: as show drawn: tkm check: gg

3 A2.1.1a

- 8' CMU SECURITY WALL TO STRUCTURE ABOVE WITH ALL CELLS FILLED WITH CONCRETE AND EVERY OTHER CELL (16'OC) REINFORCED WITH I - #5 BAR.
- 6' CMU SECURITY WALL TO STRUCTURE ABOVE WITH ALL CELLS FILLED WITH CONC AND REINFORCED WITH I - \*5 BAR. IN EACH CELL
- EXISTING MASONRY WALLS TO BE CONVERTED TO SECURITY WALLS. PROVIDE NEW 6" SECURITY WALL AS NOTED IN (2) AT INTERIOR OF BUILDING TO ALIGN WITH EXISTING CONCRETE COLUMNS.
- AS AN OPTION TO THE ABOVE FOR CONVERTED SECURITY WALLS: PROVIDE 3/4" CEMENT PLASTER OVER I 1/2"-9 GA. EXPANDED METAL MESH ANCHORED TO CLAY TILE WALL WITH 3/8" TOGGLE BOLTS AT 12" O.C. EACH WAY, FULL HEIGHT OF WALL. SHIM BACK OF MESH SO THERE IS 1/4" CLEAR BETWEEN MESH AND EXISTING WALL SURFACE.
- 3 5/8" 16 GA. METAL STUD SECURITY WALL WITH 1 1/2" CEM. PLASTER ON 1 1/2" - 9 GA. EXPANDED METAL MESH. WALL EXTENDS FROM HEAD OF WINDOW TO BOT. OF STRUCTURE ABOVE
- 8' CMU STANDARD REINFORCED
  MASONRY WALL TO STRUCTURE
  ABOVE WITH CELLS FILLED AND
  REINFORCED WITH I \*5 BAR AT
  ALL DOOR AND WINDOW FRAMES,
  CORNERS, AND END CONDITIONS.
  ADDITIONALLY, FILLED CELLS
  SHALL BE SPACED NOT MORE
  THAN 10'-0' CENTER TO CENTER.
  SPACING OF FILLED CELLS AND
  REINFORCEMENT SHALL BE
  PROVIDED, WHETHER SHOWN ON
  DETAILS OR NOT.
- 8' CMU STANDARD REINFORCED
  MASONRY WALL TO MIN. 8' ABOVE
  HIGHEST ADJACENT FINISH CEILING
  (CELLS FILLED AND REINFORCED
  SAME AS IN (5))
- 3 5/8" MET. STD. AND 5/8" YENEER PLASTER PARTITION TO FL. SLAB ABOYE. PROVIDE 2 1/2" SOUND ATTENUATING INSULATION IN WALL
- 3 5/8" MET. STD. AND 5/8" VENEER
  PLAST. PARTITION TO MIN 8" ABOVE
  HIGHEST ADJACENT FIN. CEILING.
- 8' CMU STANDARD REINFORCED
  MASONRY WALL BELOW WINDOW AS
  DESCRIBED IN 5 AND METAL STUD
  PARTITION AS DESCRIBED IN 67
  ABOYE WINDOW.

NOTE: ALL OPENINGS (WINDOWS, DOORS, ETC.) WITH MAS. AT BOTH JAMBS SHALL HAVE PRECAST "U" LINTELS FILLED WITH CONCRETE AND REINFORCED WITH I-#5 BAR UNLESS SPECIFICALLY NOTED TO HAVE STUD WALL OVER.

KEY PLAN