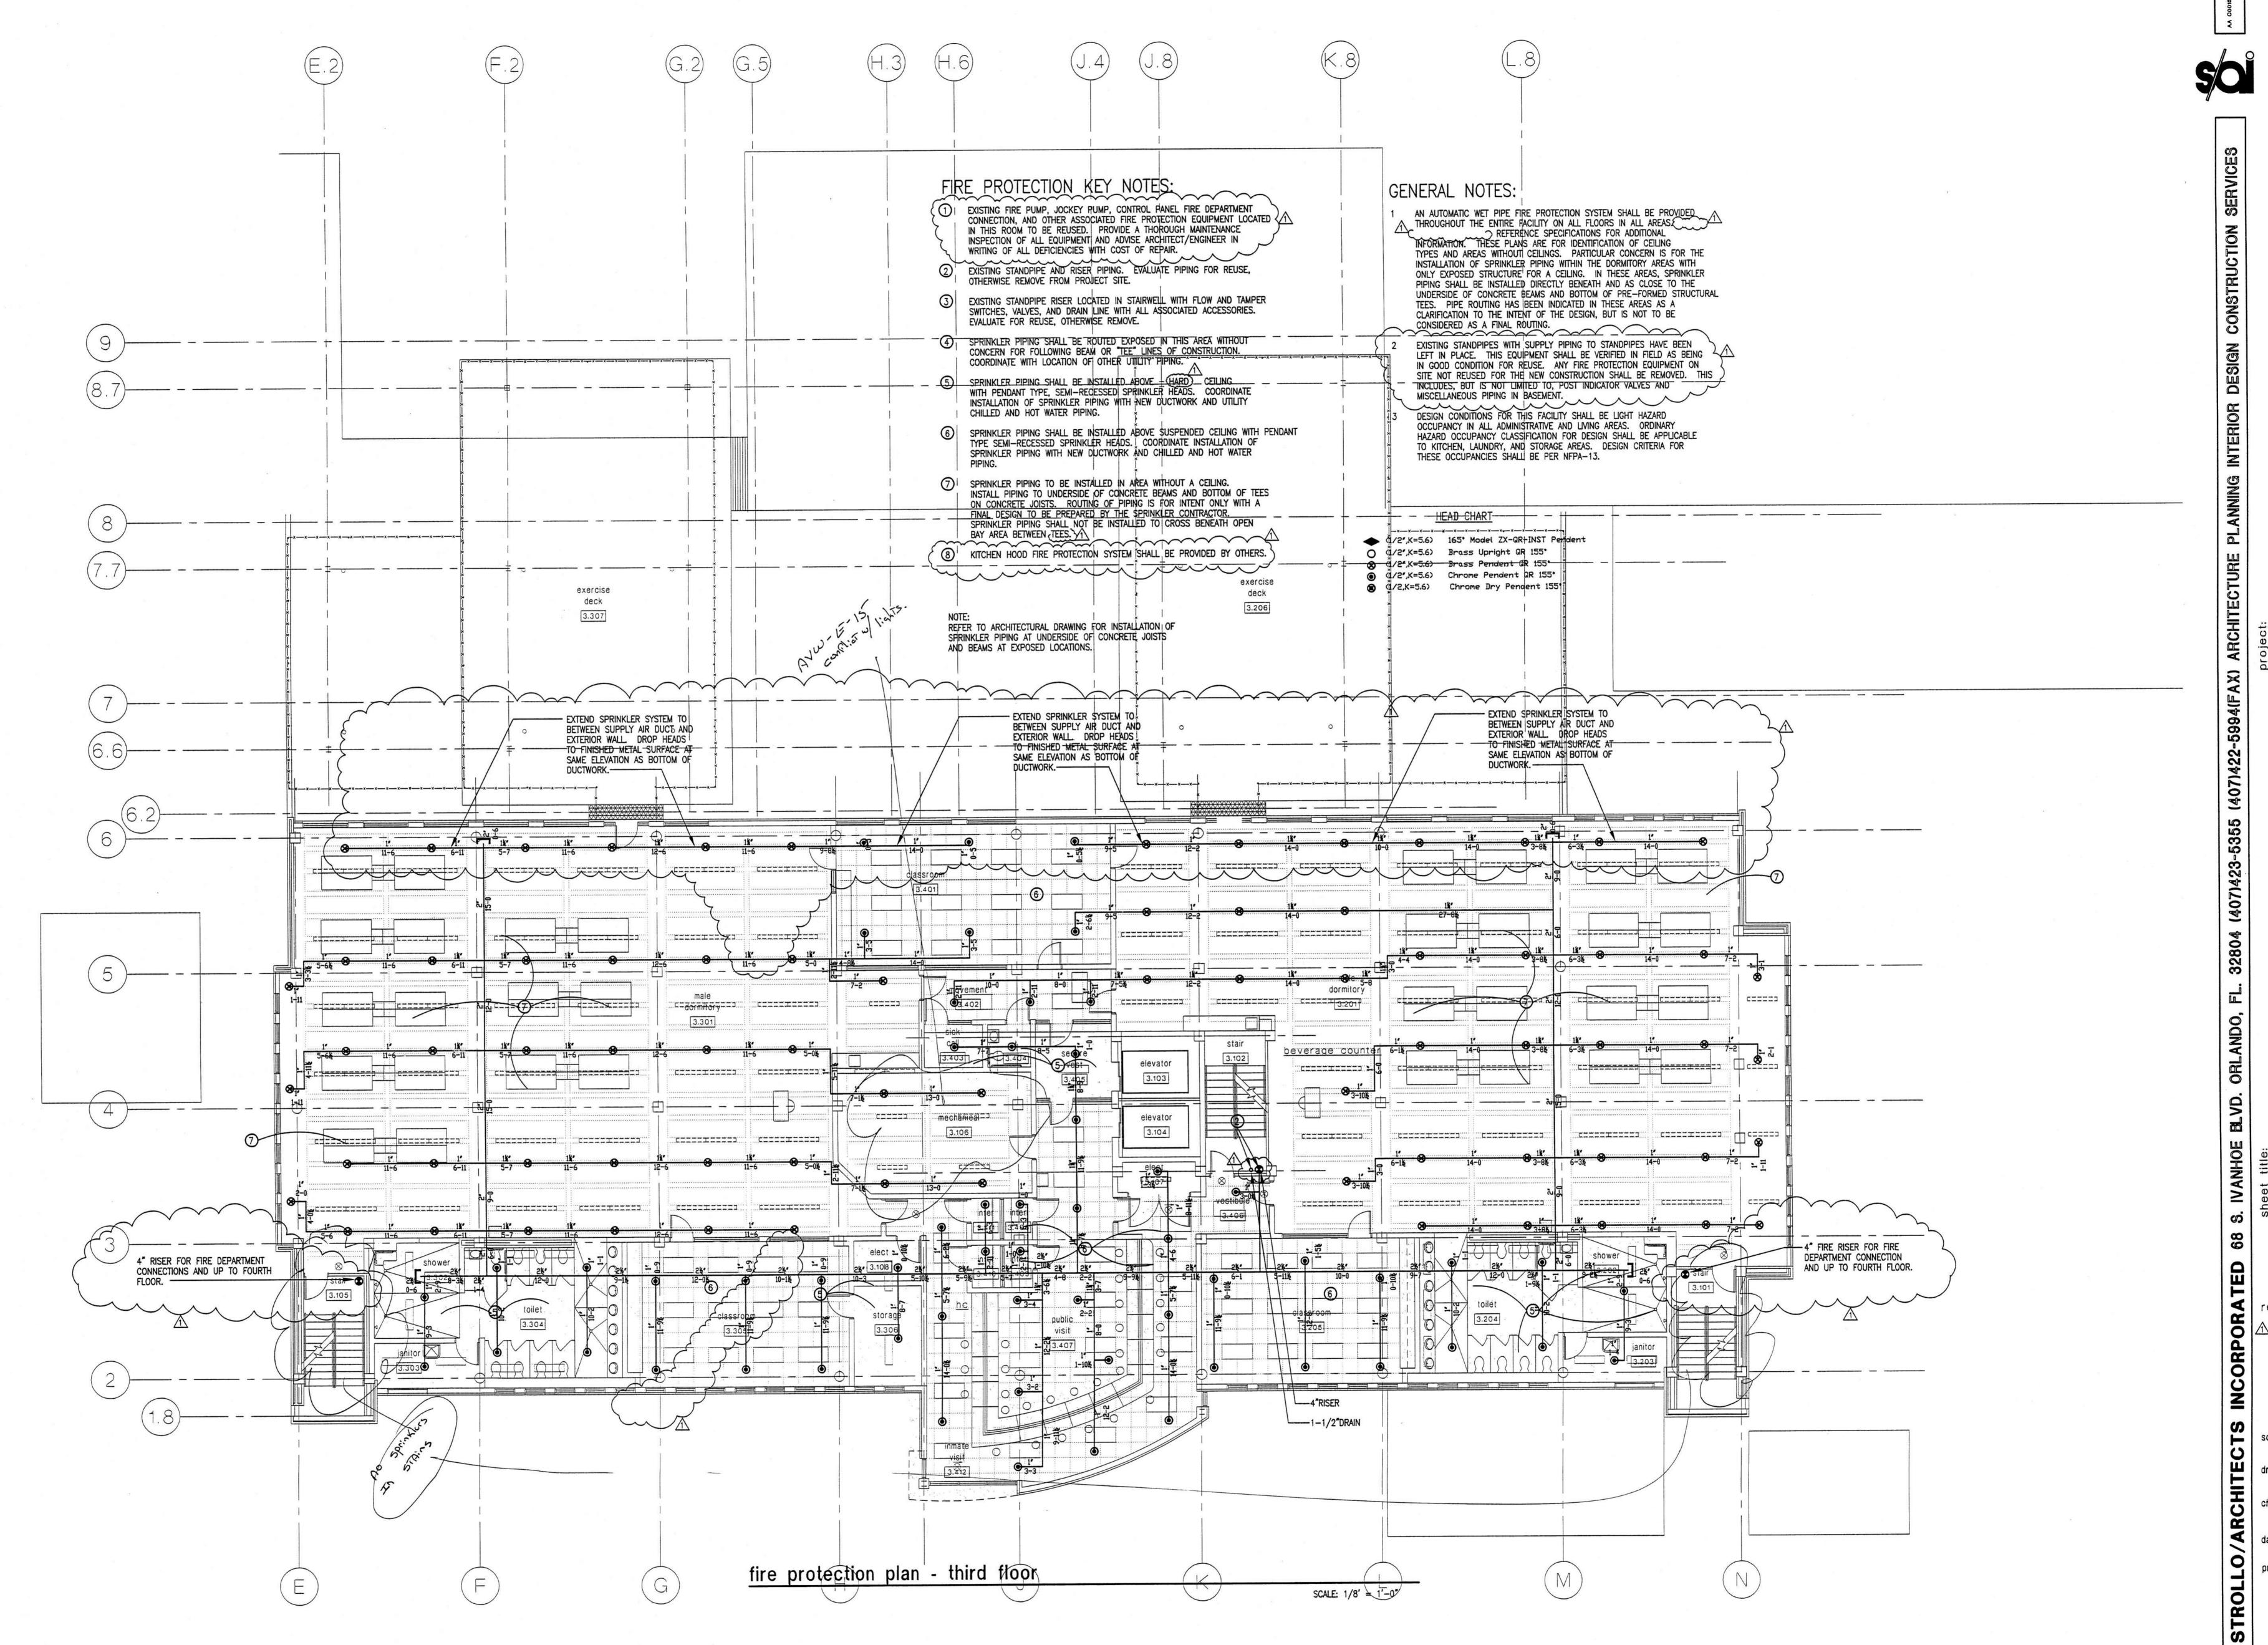

nd annex escambia county, florida

and central door so

The scale: No scale drawn: tkmc check: ggd date: 8/11/98 project no. 9705

A 2.9.1

--- NEW ALUM ROOF DECK ON EXIST STRUCTURE

partial north elevation (west end)

- NEW ALUM GRILL IN EXIST OPENING

1/8"=1'-0"

--- NEW ALUM WINDOW IN EXIST OPENING





sheet title:

exterior shell package

revision

scale: as s drawn: tki

check:

date:

1/8"=1'-0"

revisions:

scale:











econstruction of central booking and detention facility and renovations of main jail and annex

ior shell package ork sections and details

exterior shell pa

SPORATED © revisions:

scale: as s

ale: as shown
awn: dib
eck: tkmc/ds

project no. 9708

A7.3



revisions: 

scale: check:

FP-1

KEY PLAN

revisions: 1 - 9/3/98

FP-2



revisions:

1 - 9/3/98

FP-4



central booking and detention f

o id

protection plan

revisions:

revisions: <u>A</u> - 9/3/98

scale: as
drawn: HM \
check: HM \

date: 8/11 project no. 9

FP-5

FP-6

FIRE PROTECTION KEY NOTES: GENERAL NOTES: EXISTING FIRE PUMP, JOCKEY PUMP, CONTROL PANEL FIRE DEPARTMENT AN AUTOMATIC WET PIRE FIRE PROTECTION SYSTEM SHALL BE PROVIDED THROUGHOUT THE ENTIRE FACILITY ON ALL FLOORS IN ALL AREAS CONNECTION, AND OTHER ASSOCIATED FIRE PROTECTION EQUIPMENT LOCATED IN THIS ROOM TO BE REUSED. PROVIDE A THOROUGH MAINTENANCE > REFERENCE SPECIFICATIONS FOR ADDITIONAL INFORMATION. THESE PLANS ARE FOR IDENTIFICATION OF CEILING -INSPECTION OF ALL EQUIPMENT AND ADVISE ARCHITECT/ENGINEER IN WRITING OF ALL DEFICIENCIES WITH COST OF REPAIR. TYPES AND AREAS WITHOUT CEILINGS. PARTICULAR CONCERN IS FOR THE