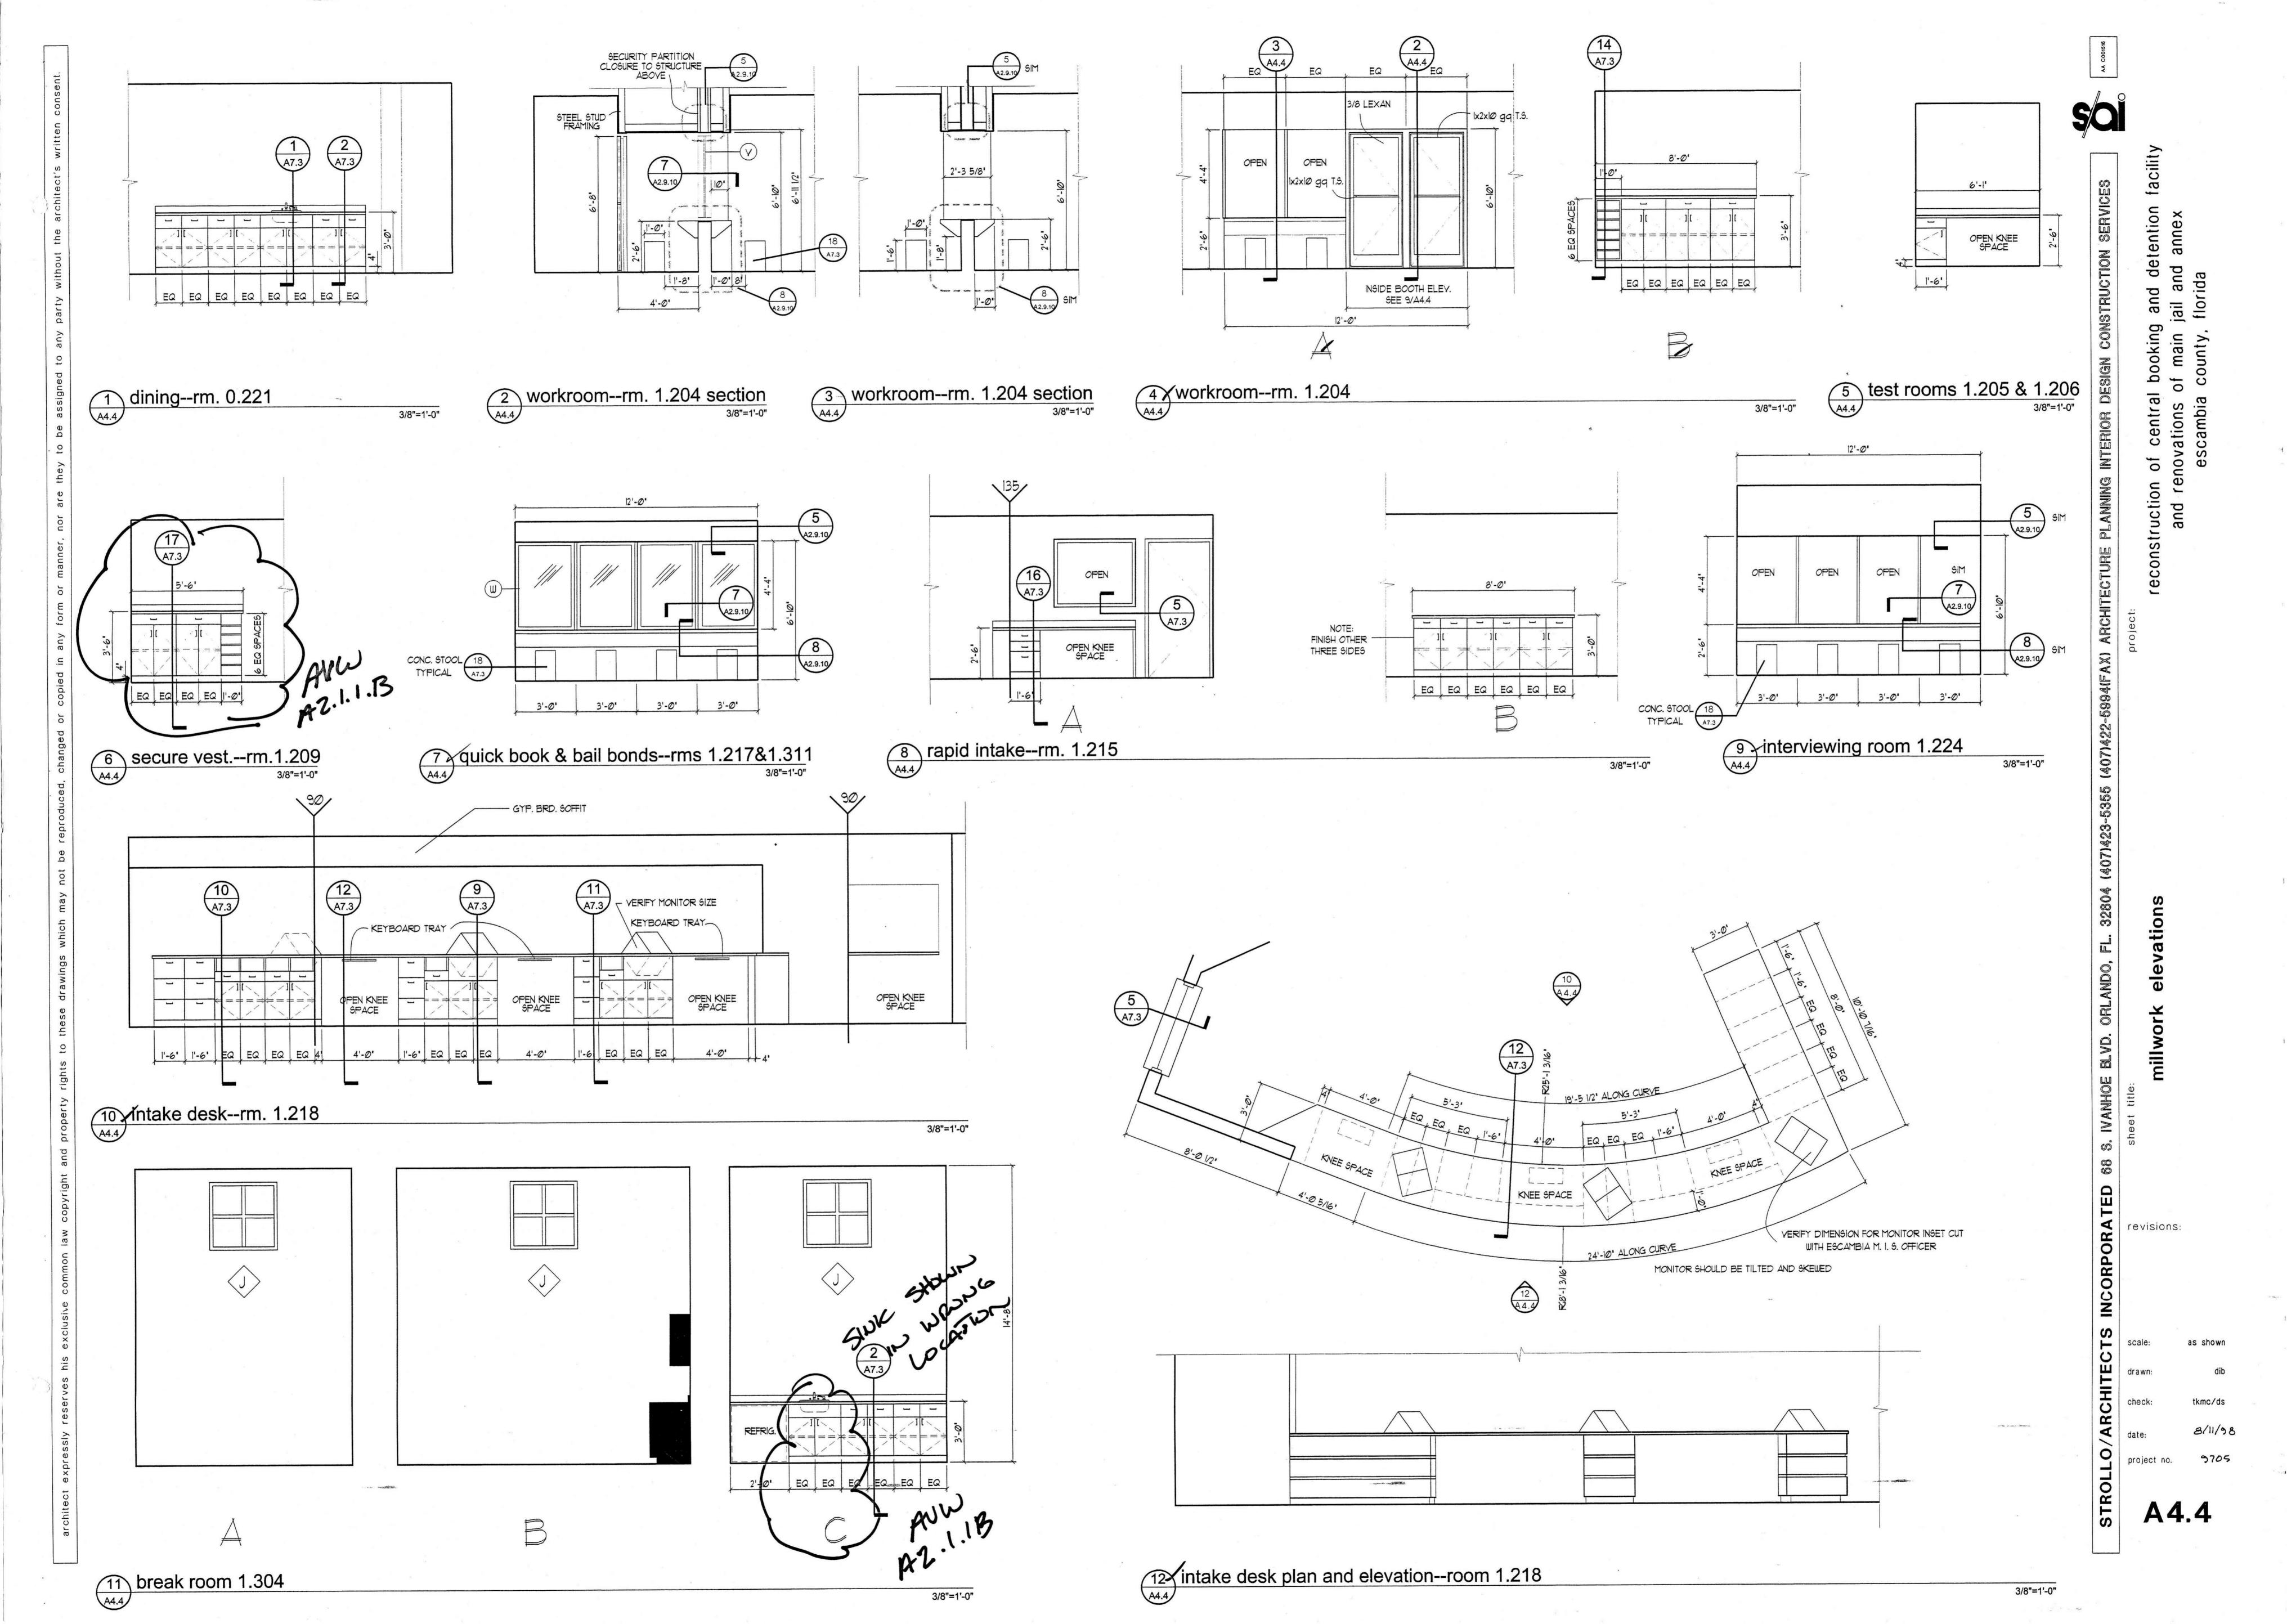

L
P = PARACENTRIC
C = CARD ACCESS/
KEYPAD

UMBER OF INTERLOCK GROUP TION REQUIRED.

DOOR+FRAME CONTROL ALSO IDOW OPENING IN LIEU OF PULL IN DOOR (STOPSIDE)
PULL IN DOOR (HINGE SIDE)
OW METAL FRAME ONLY
RAME
A 2.9.10 FOR DETAILS







ARCHITECTURE (407)422-5994(FA facility detention

facility

reconstruction of central booking and detention and renovations of main jail and annex escambia county, florida

and central door so

The scale: No scale drawn: tkmc check: ggd date: 8/11/98 project no. 9705

A 2.9.1

--- NEW ALUM ROOF DECK ON EXIST STRUCTURE

partial north elevation (west end)

- NEW ALUM GRILL IN EXIST OPENING

1/8"=1'-0"

--- NEW ALUM WINDOW IN EXIST OPENING





sheet title:

exterior shell package

revision

scale: as s drawn: tki

check:

date:

1/8"=1'-0"

revisions:

scale:











econstruction of central booking and detention facility and renovations of main jail and annex

ior shell package ork sections and details

exterior shell pa

SPORATED © revisions:

scale: as s

ale: as shown
awn: dib
eck: tkmc/ds

project no. 9708

A7.3



revisions: 

scale: check:

FP-1

KEY PLAN

revisions: 1 - 9/3/98

FP-2



revisions:

1 - 9/3/98

FP-4



central booking and detention f

o id

protection plan

revisions:

revisions: <u>A</u> - 9/3/98

scale: as
drawn: HM \
check: HM \

date: 8/11 project no. 9

FP-5

FP-6

FIRE PROTECTION KEY NOTES: GENERAL NOTES: EXISTING FIRE PUMP, JOCKEY PUMP, CONTROL PANEL FIRE DEPARTMENT AN AUTOMATIC WET PIRE FIRE PROTECTION SYSTEM SHALL BE PROVIDED THROUGHOUT THE ENTIRE FACILITY ON ALL FLOORS IN ALL AREAS CONNECTION, AND OTHER ASSOCI