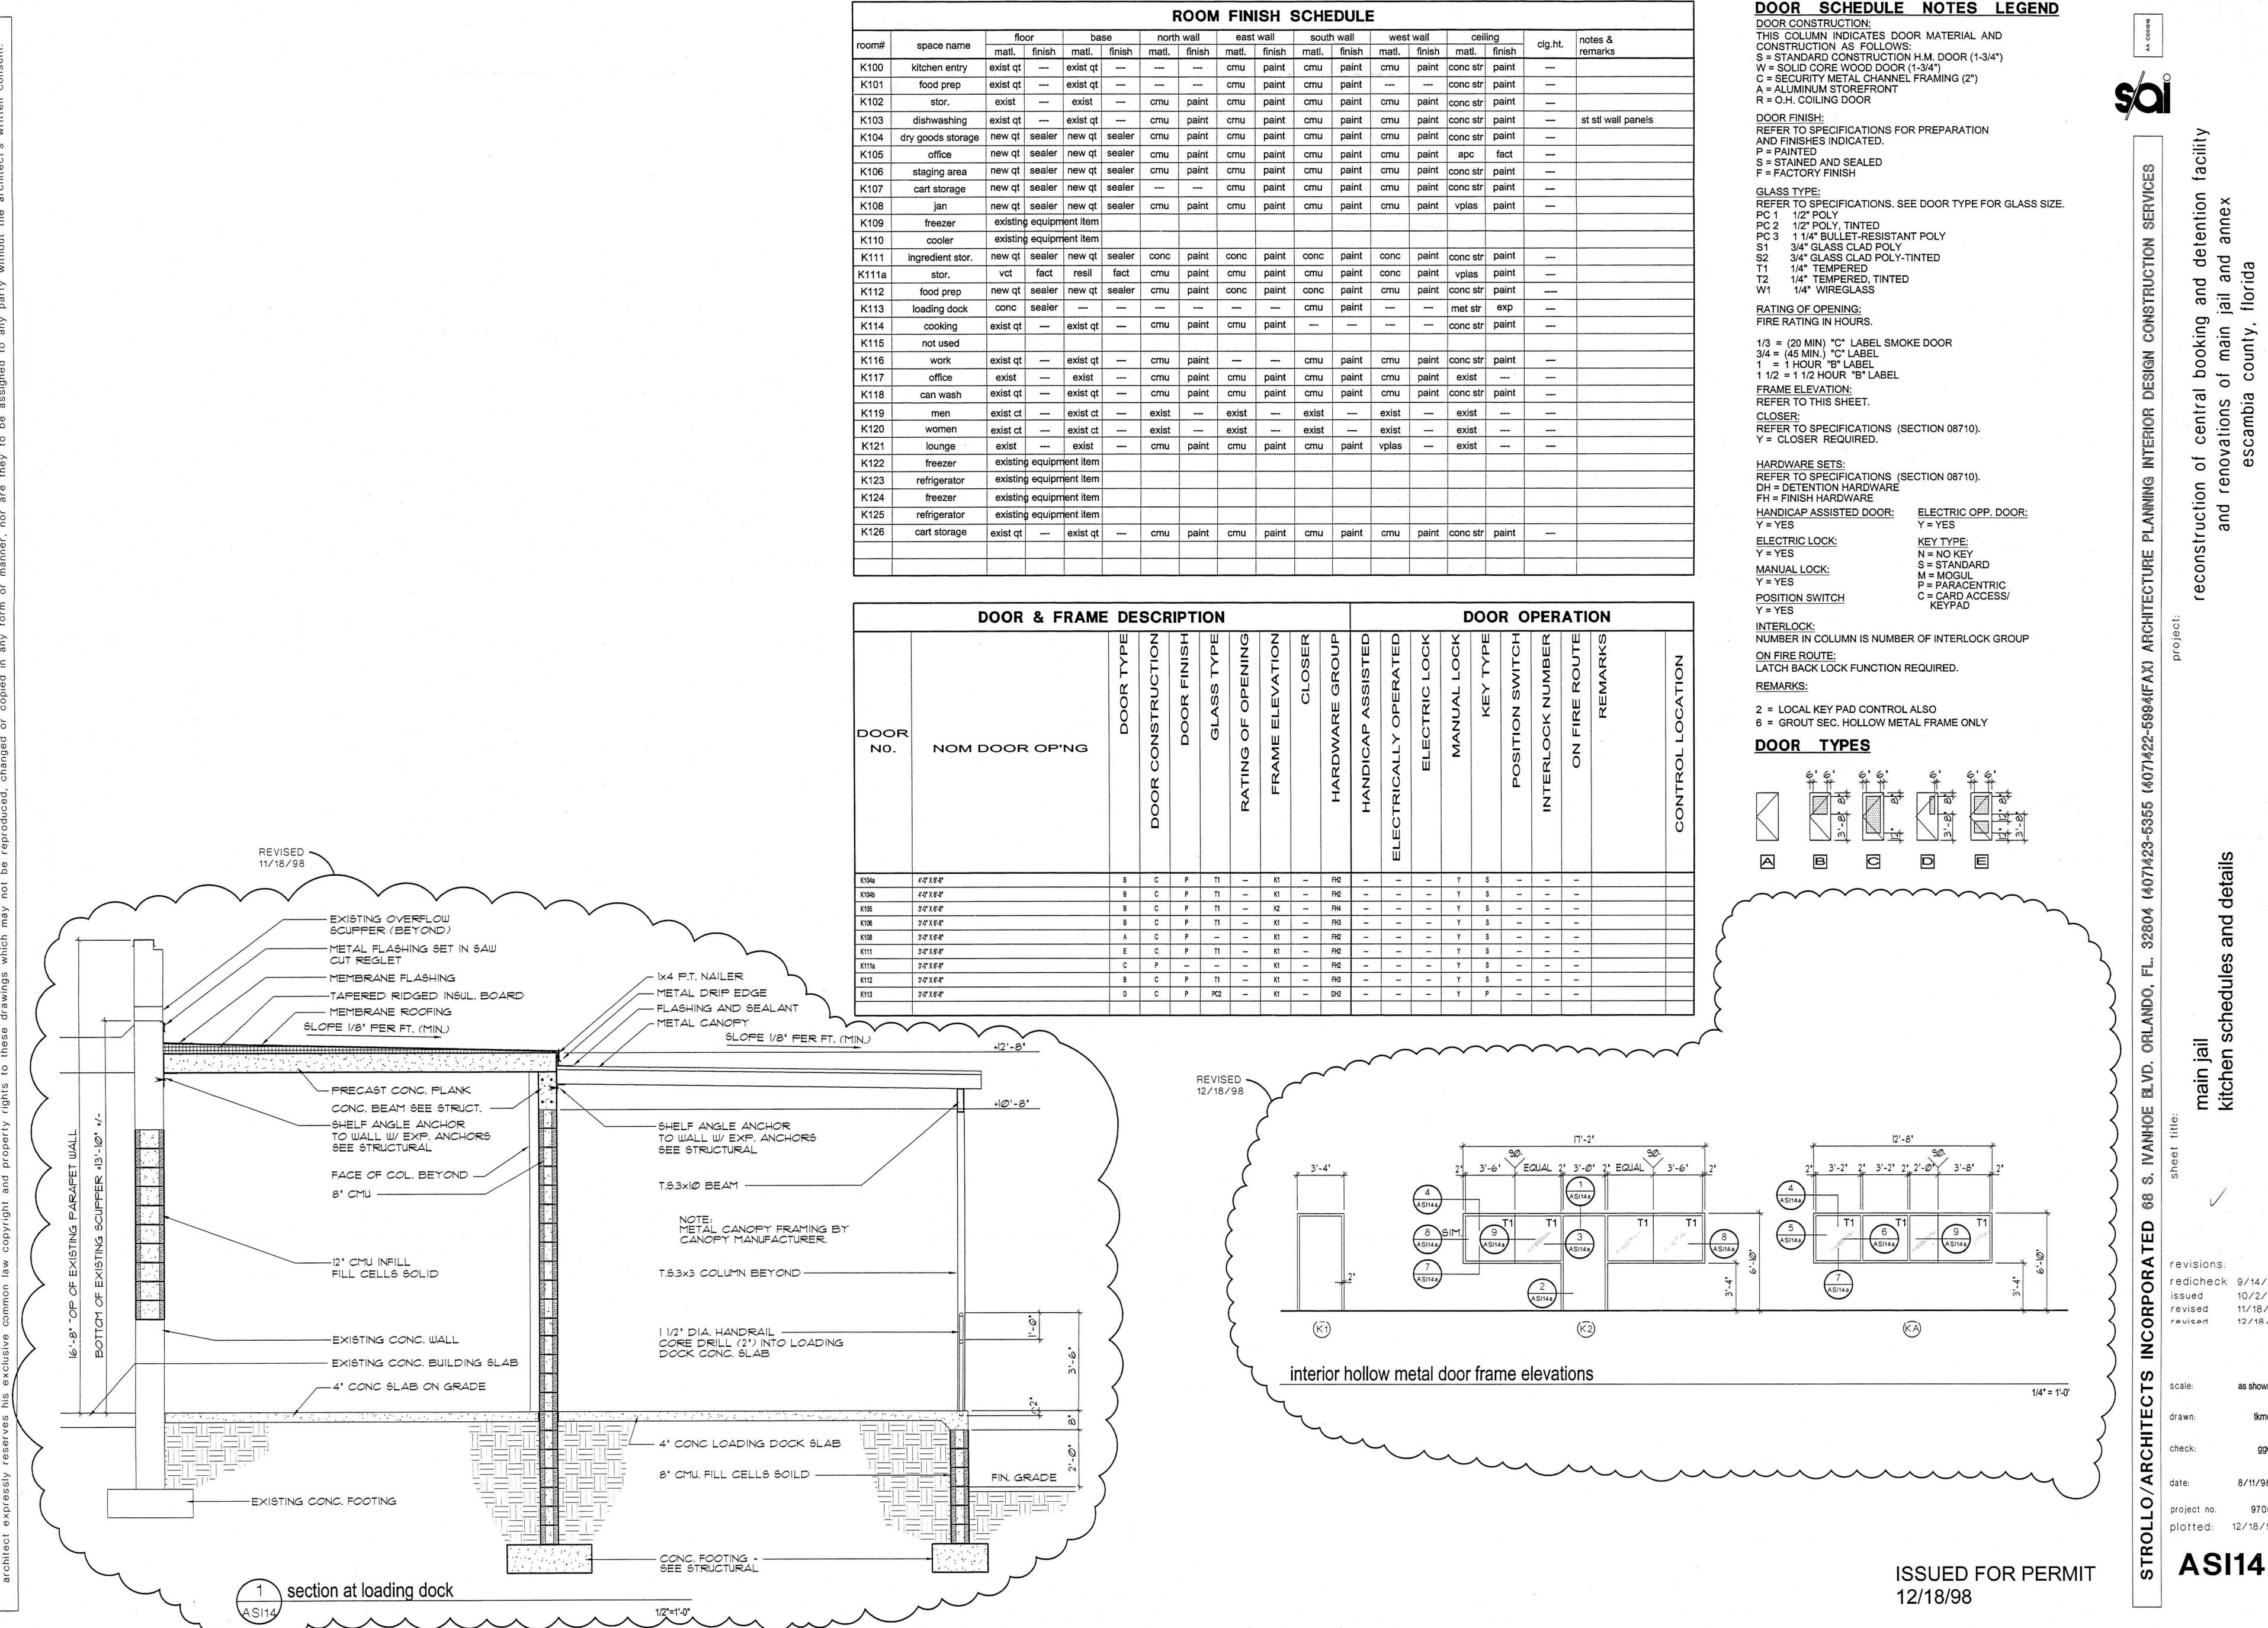

STORM MANHOLE TOP EL. 76.35 EAST INV.EL. 57.96 NORTH INV.EL. 58.02

GENERAL NOTES:

1. COORDINATE PLACEMENT OF NEW GRAVITY SEWER WITH NEW STORM SEWER ON SHEET C-3. ADJUST AS NECESSARY TO AVOID CONFLICTS.

2. CONSTRUCT MANHOLE #I OVER AN EXISTING SEWER LINE. VERIFY ELEVATIONS PRIOR TO CONSTRUCTION. NOTIFY ENGINEER OF ANY DISCREPANCIES.

3. SAW-CUT AND PATCH CONCRETE TO ROUTE NEW 4" FORCEMAIN.

4. COMMINUTER SHALL BE "MUFFIN MONSTER" BRAND, MODEL 30000-1208, 5HP, 230 VOLT, 1725 RPM, 60 CYCLE, 3 PHASE.

5. FOR CONSTRUCTION OF COMMINUTER MANHOLE COORDINATE WITH COMMINUTER MANUFACTURES SPECIFICATIONS.

6. COORDINATE PLACEMENT OF COMMINUTER AND LIFTSTATION CONTROL PANELS WITH ARCHITECT.

INCORPORATED revisions:

scale: ARCHI

S. IVANHOE (O) revisions:

ARCHITECTS INCORPORATED



evisions:







ion P an ail flo 9 6 0 tion: CaC 0

evisions: edicheck 9/14/98 revised

10/2/98 11/18/98 12/18/98

DIV.01) SITE DATA

1.02 floor finish (see finish schedule)

DIV.03 CONCRETE

3.01 cast-in-place concrete 3.03 filled cell reinforcment (1-\*5 bar)

3.05 cast-in-place concrete column 3.07 concrete filled cells

DIV.04 MASONRY

4.01) 8' CM.U.

3"=1'-0"

8.35

8.49

(4.06) precast concrete lintel 4.07 precast concrete sill DIV.05 METALS

5.01) \*4 ø sill anchor 5.16 \*14 ctsk tapcon, 4' min. 5.17 1/2' anchor bolt

DIV.07 THERMAL AND MOISTURE PROTECTION

7.01 sealant 7.18 exterior insulation and finish system (EIFS-3') 7.43 elastomeric sheet flashing (adher to window frame)

DIV.08) DOORS AND WINDOWS 8.01 door - see door schedule for material

8.02 steel door frame

8.03 steel glazed opening f