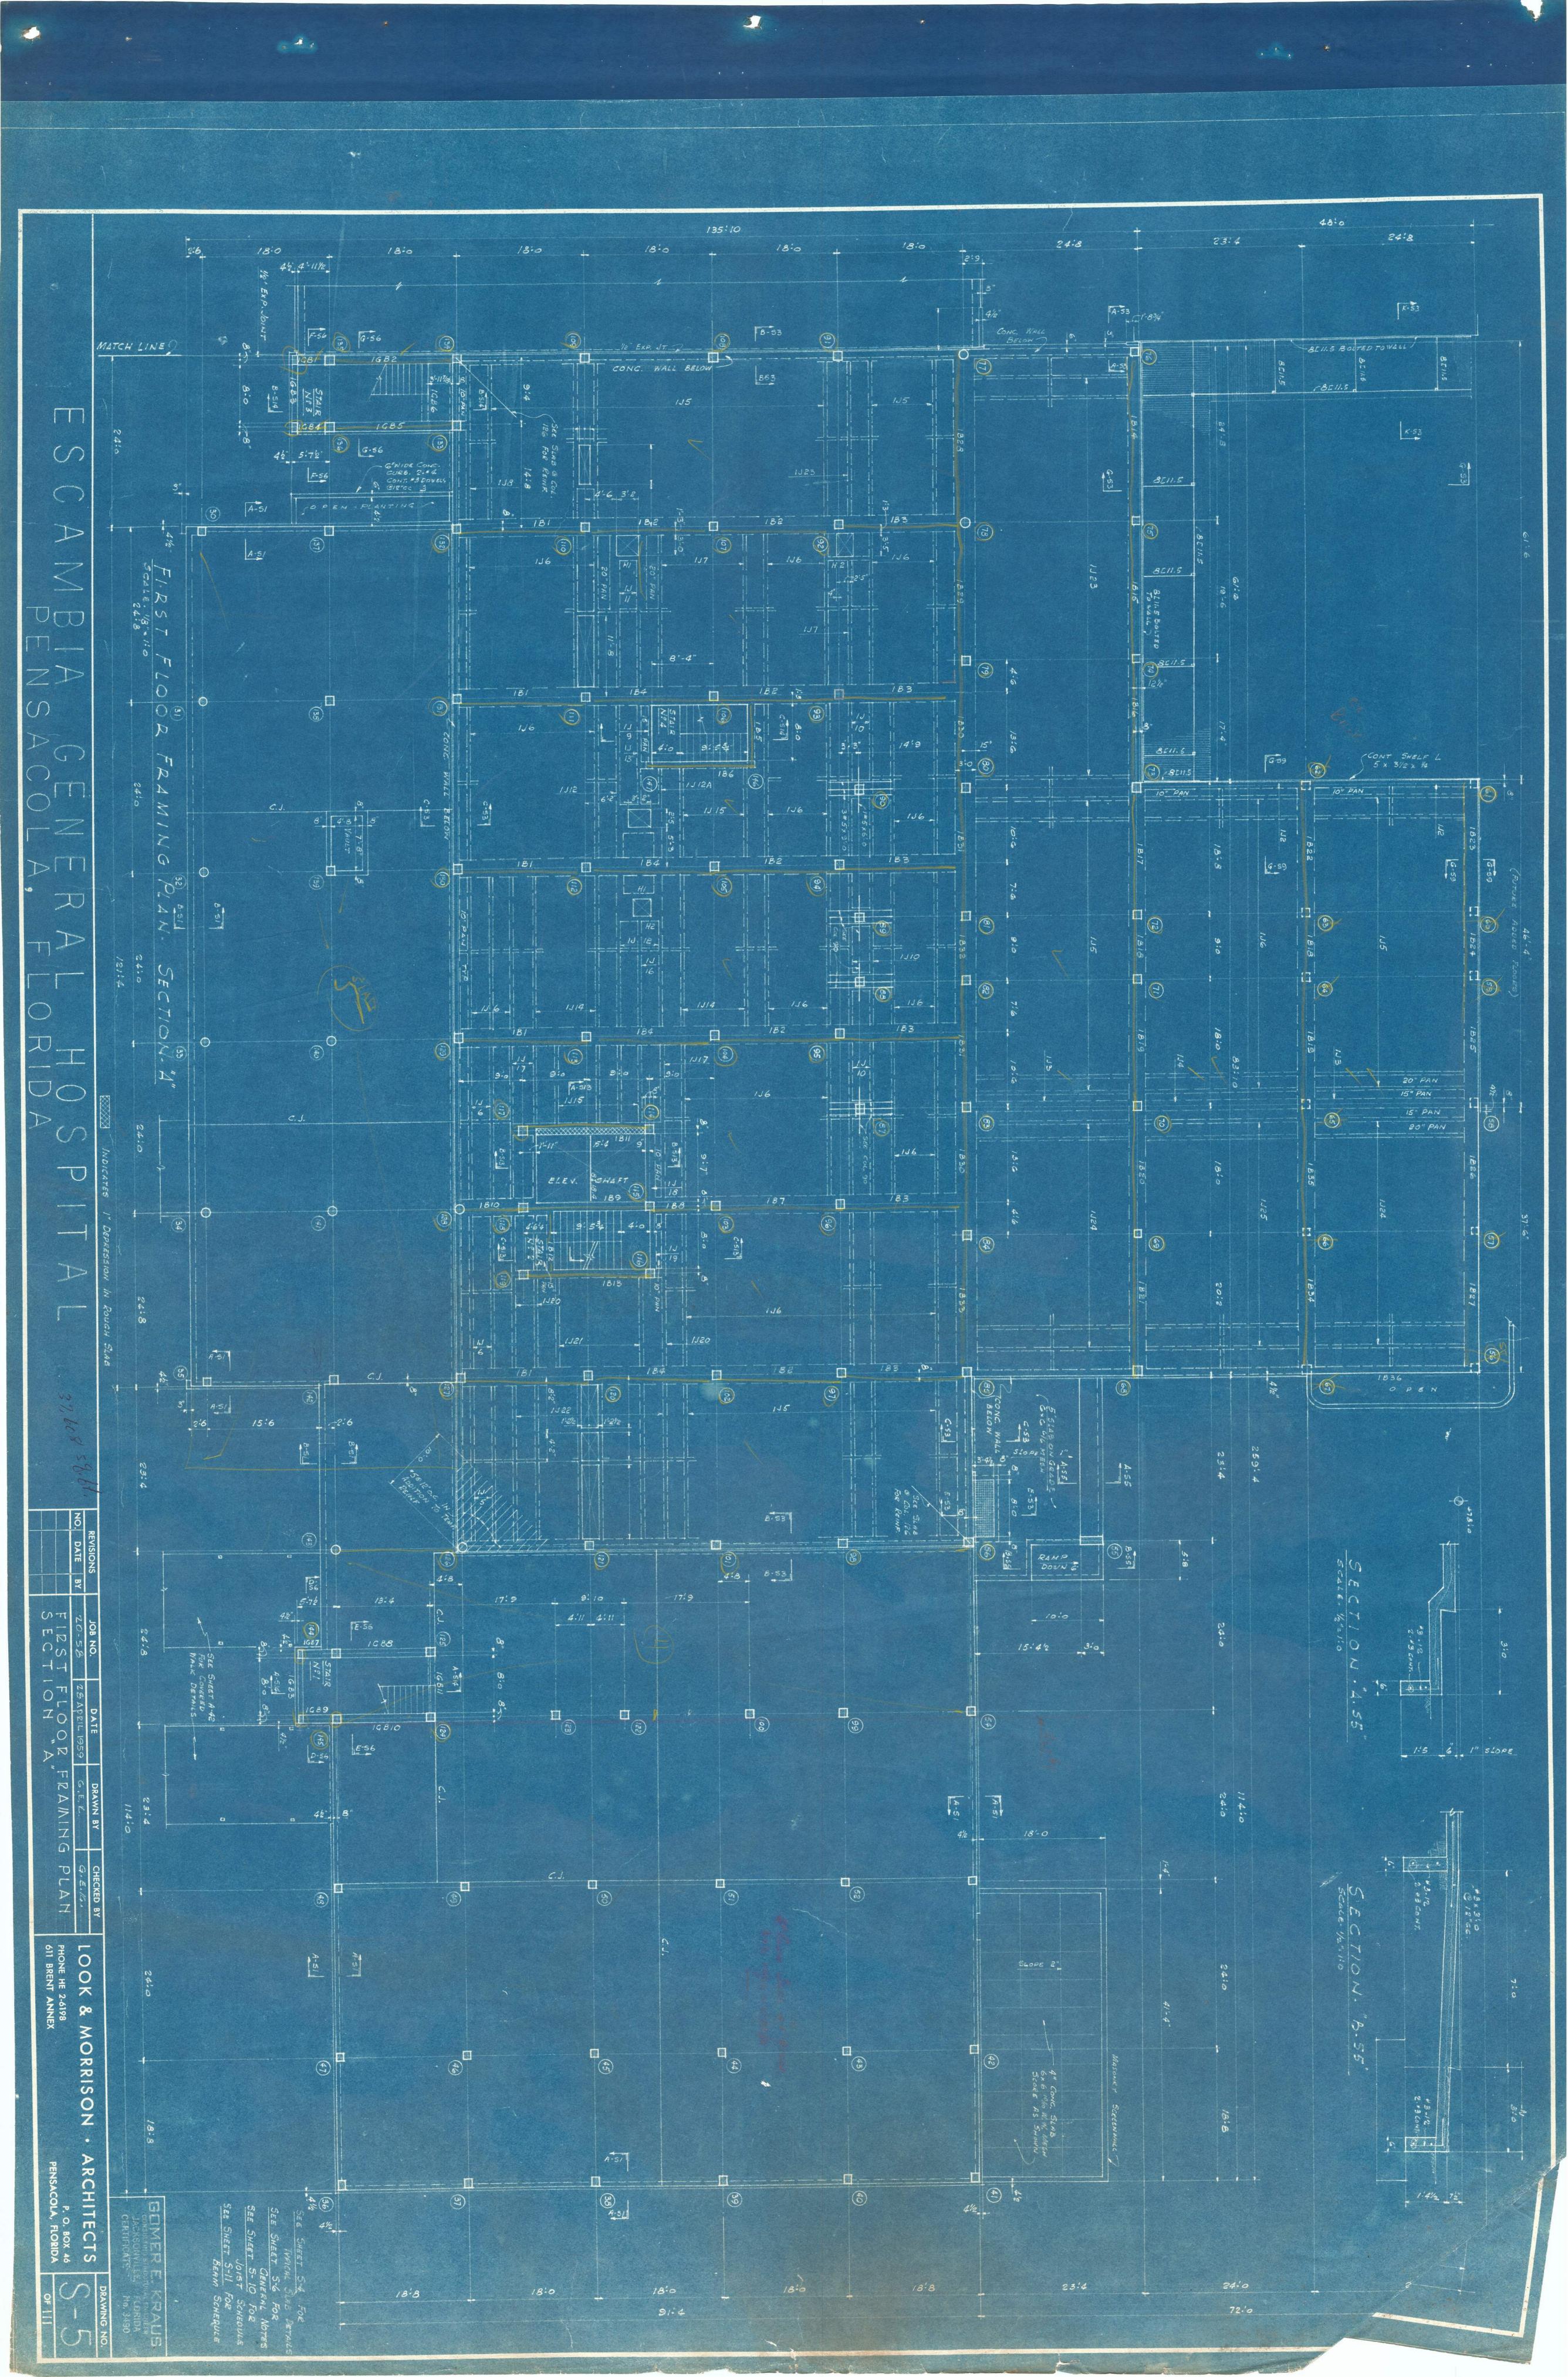

#### PREPARED FOR

**Issued for Bid** 

**June 2018** 

PREPARED BY:

220 West Garden Street, Suite 700 Pensacola, FL 32502

(1)

24.8 MATCH LINE & COL, & PAN 2817 0 2810 1 2818 8" 2:0 . 18:0 2310 2830 2831 2832 17/2 161/2 6 (E) 2JZ6 2831 215/ 2153 2850 11 2850 PHONE HE 2-6198
611 BRENT ANNEX 2152 2152 2155 5720 ARCHITEC 2854 2854 8 39 (38) **(£)** (37) 18:8 18:0 18:0 18:0 18:8 9/:4 24:0