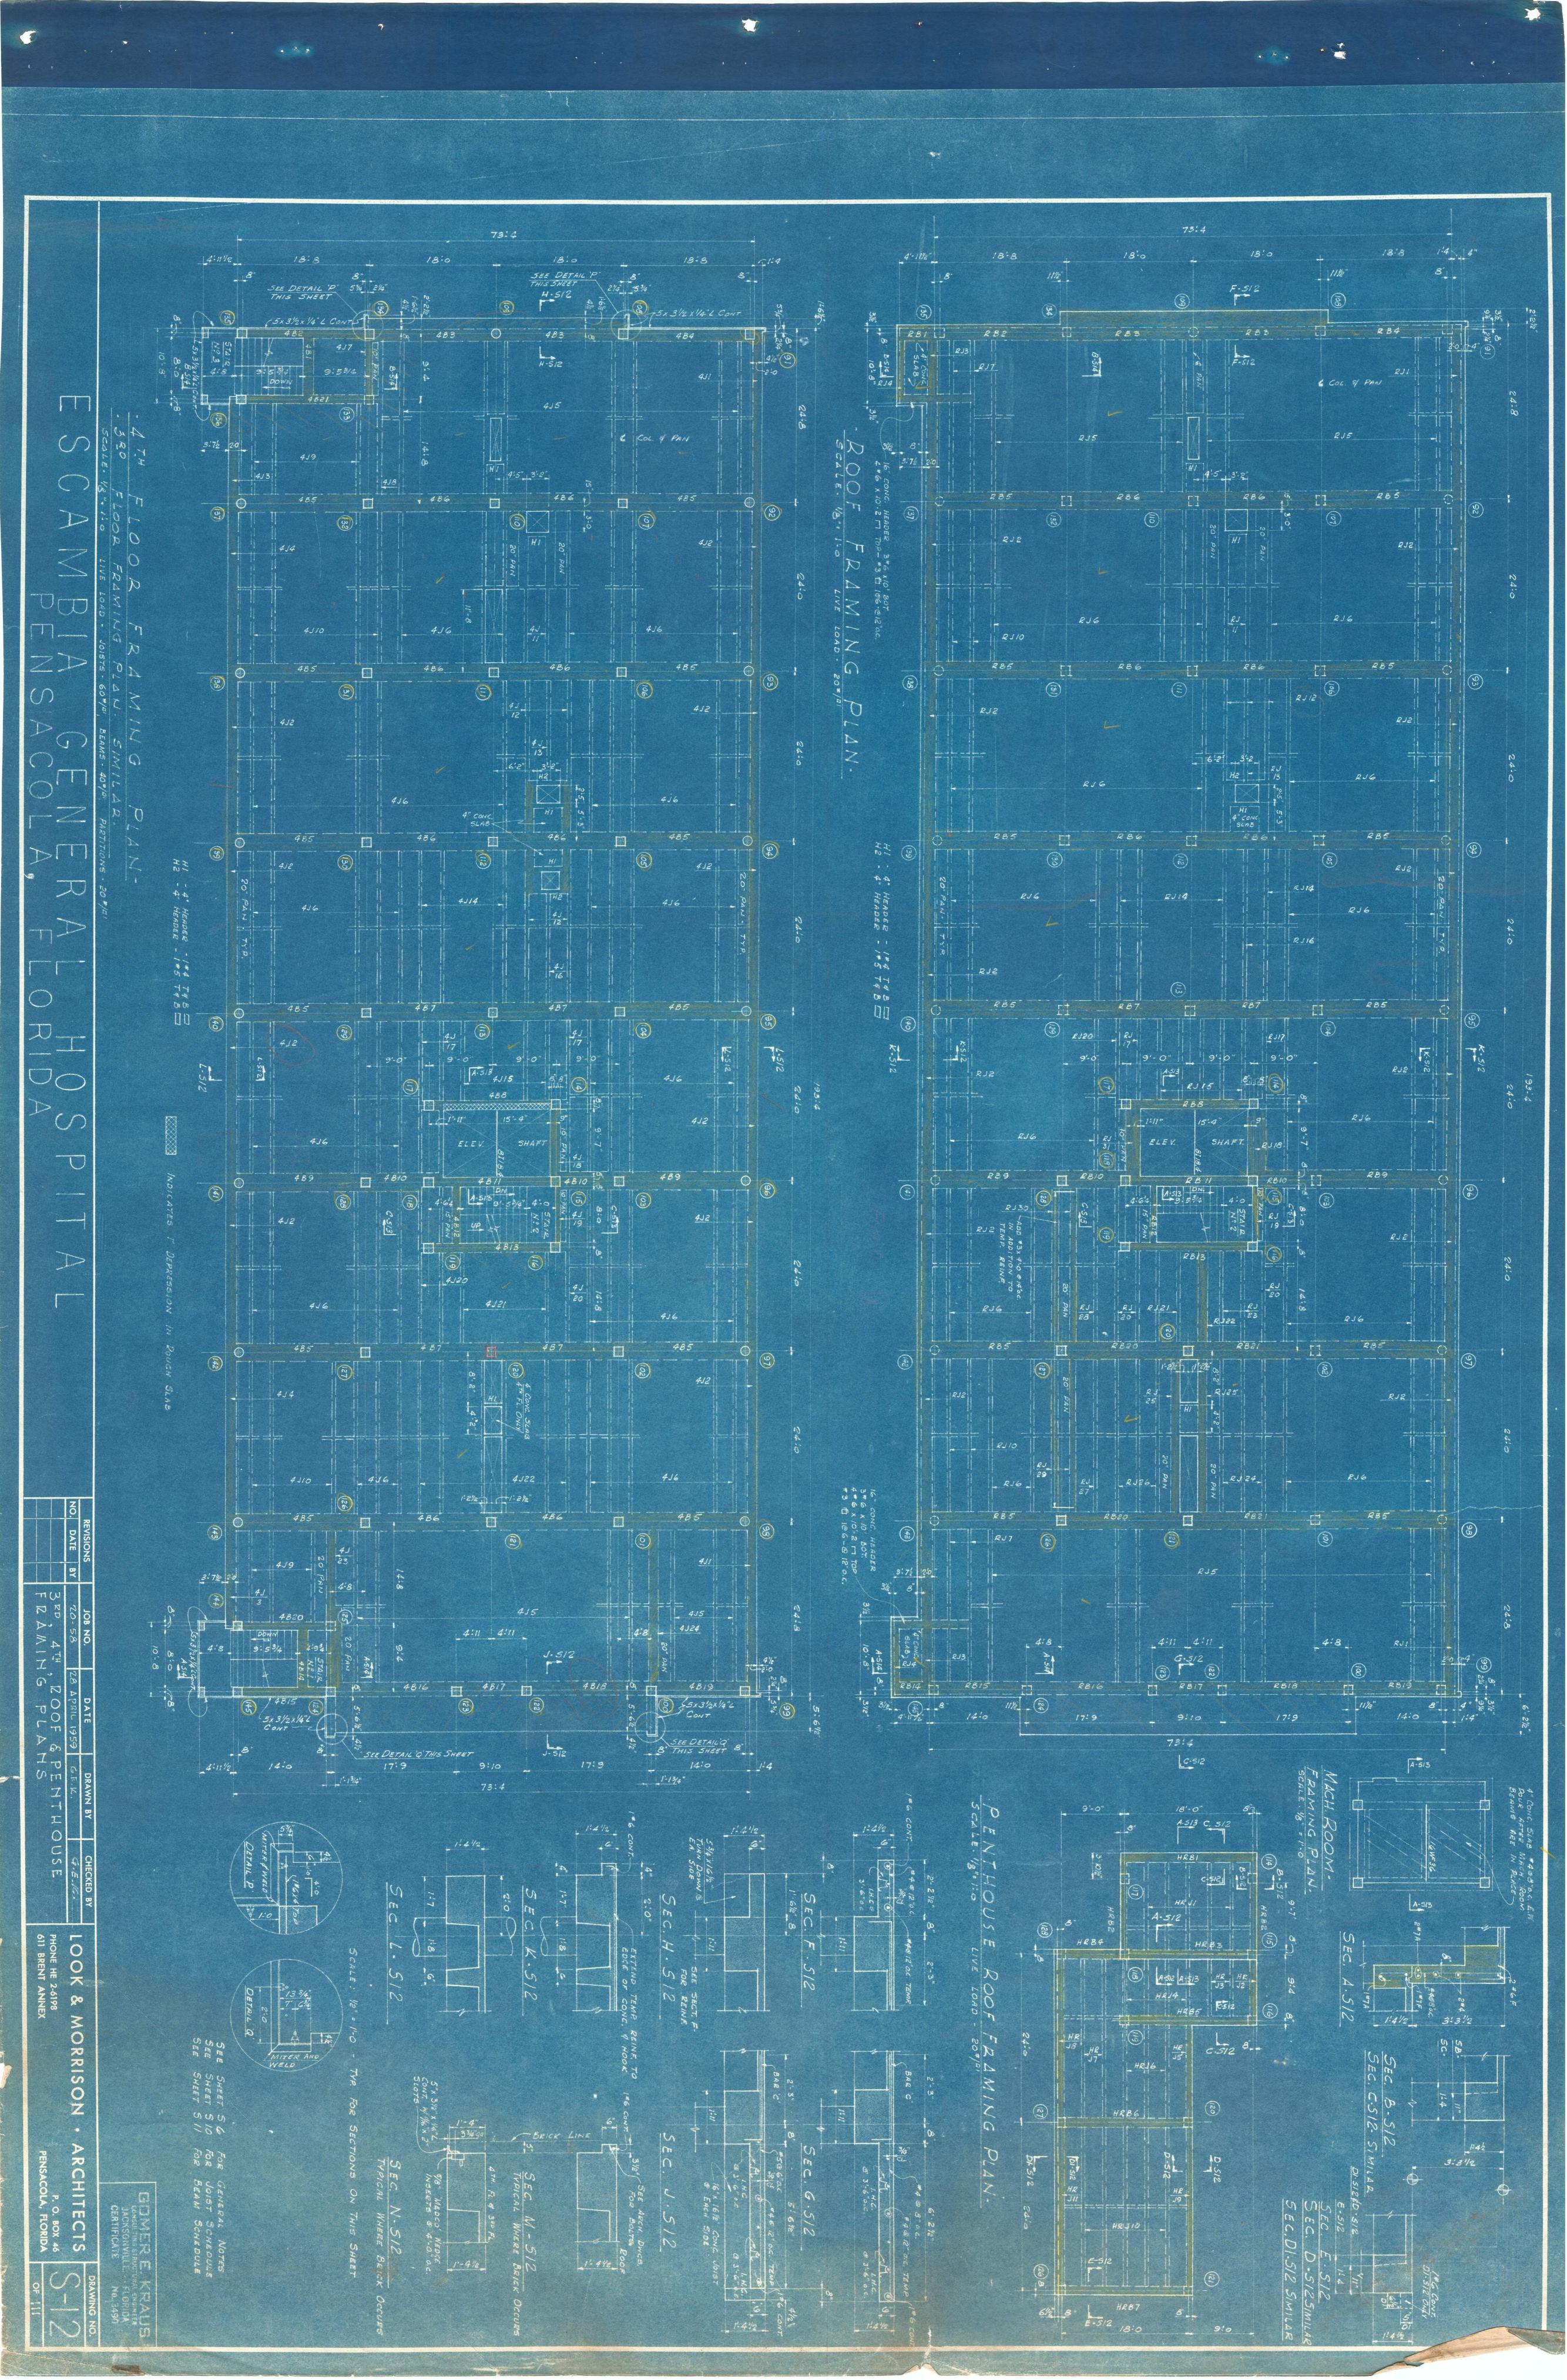

#### PREPARED FOR

**Issued for Bid** 

**June 2018** 

PREPARED BY:

220 West Garden Street, Suite 700 Pensacola, FL 32502

(1)

24.8 MATCH LINE & COL, & PAN 2817 0 2810 1 2818 8" 2:0 . 18:0 2310 2830 2831 2832 17/2 161/2 6 (E) 2JZ6 2831 215/ 2153 2850 11 2850 PHONE HE 2-6198
611 BRENT ANNEX 2152 2152 2155 5720 ARCHITEC 2854 2854 8 39 (38) **(£)** (37) 18:8 18:0 18:0 18:0 18:8 9/:4 24:0