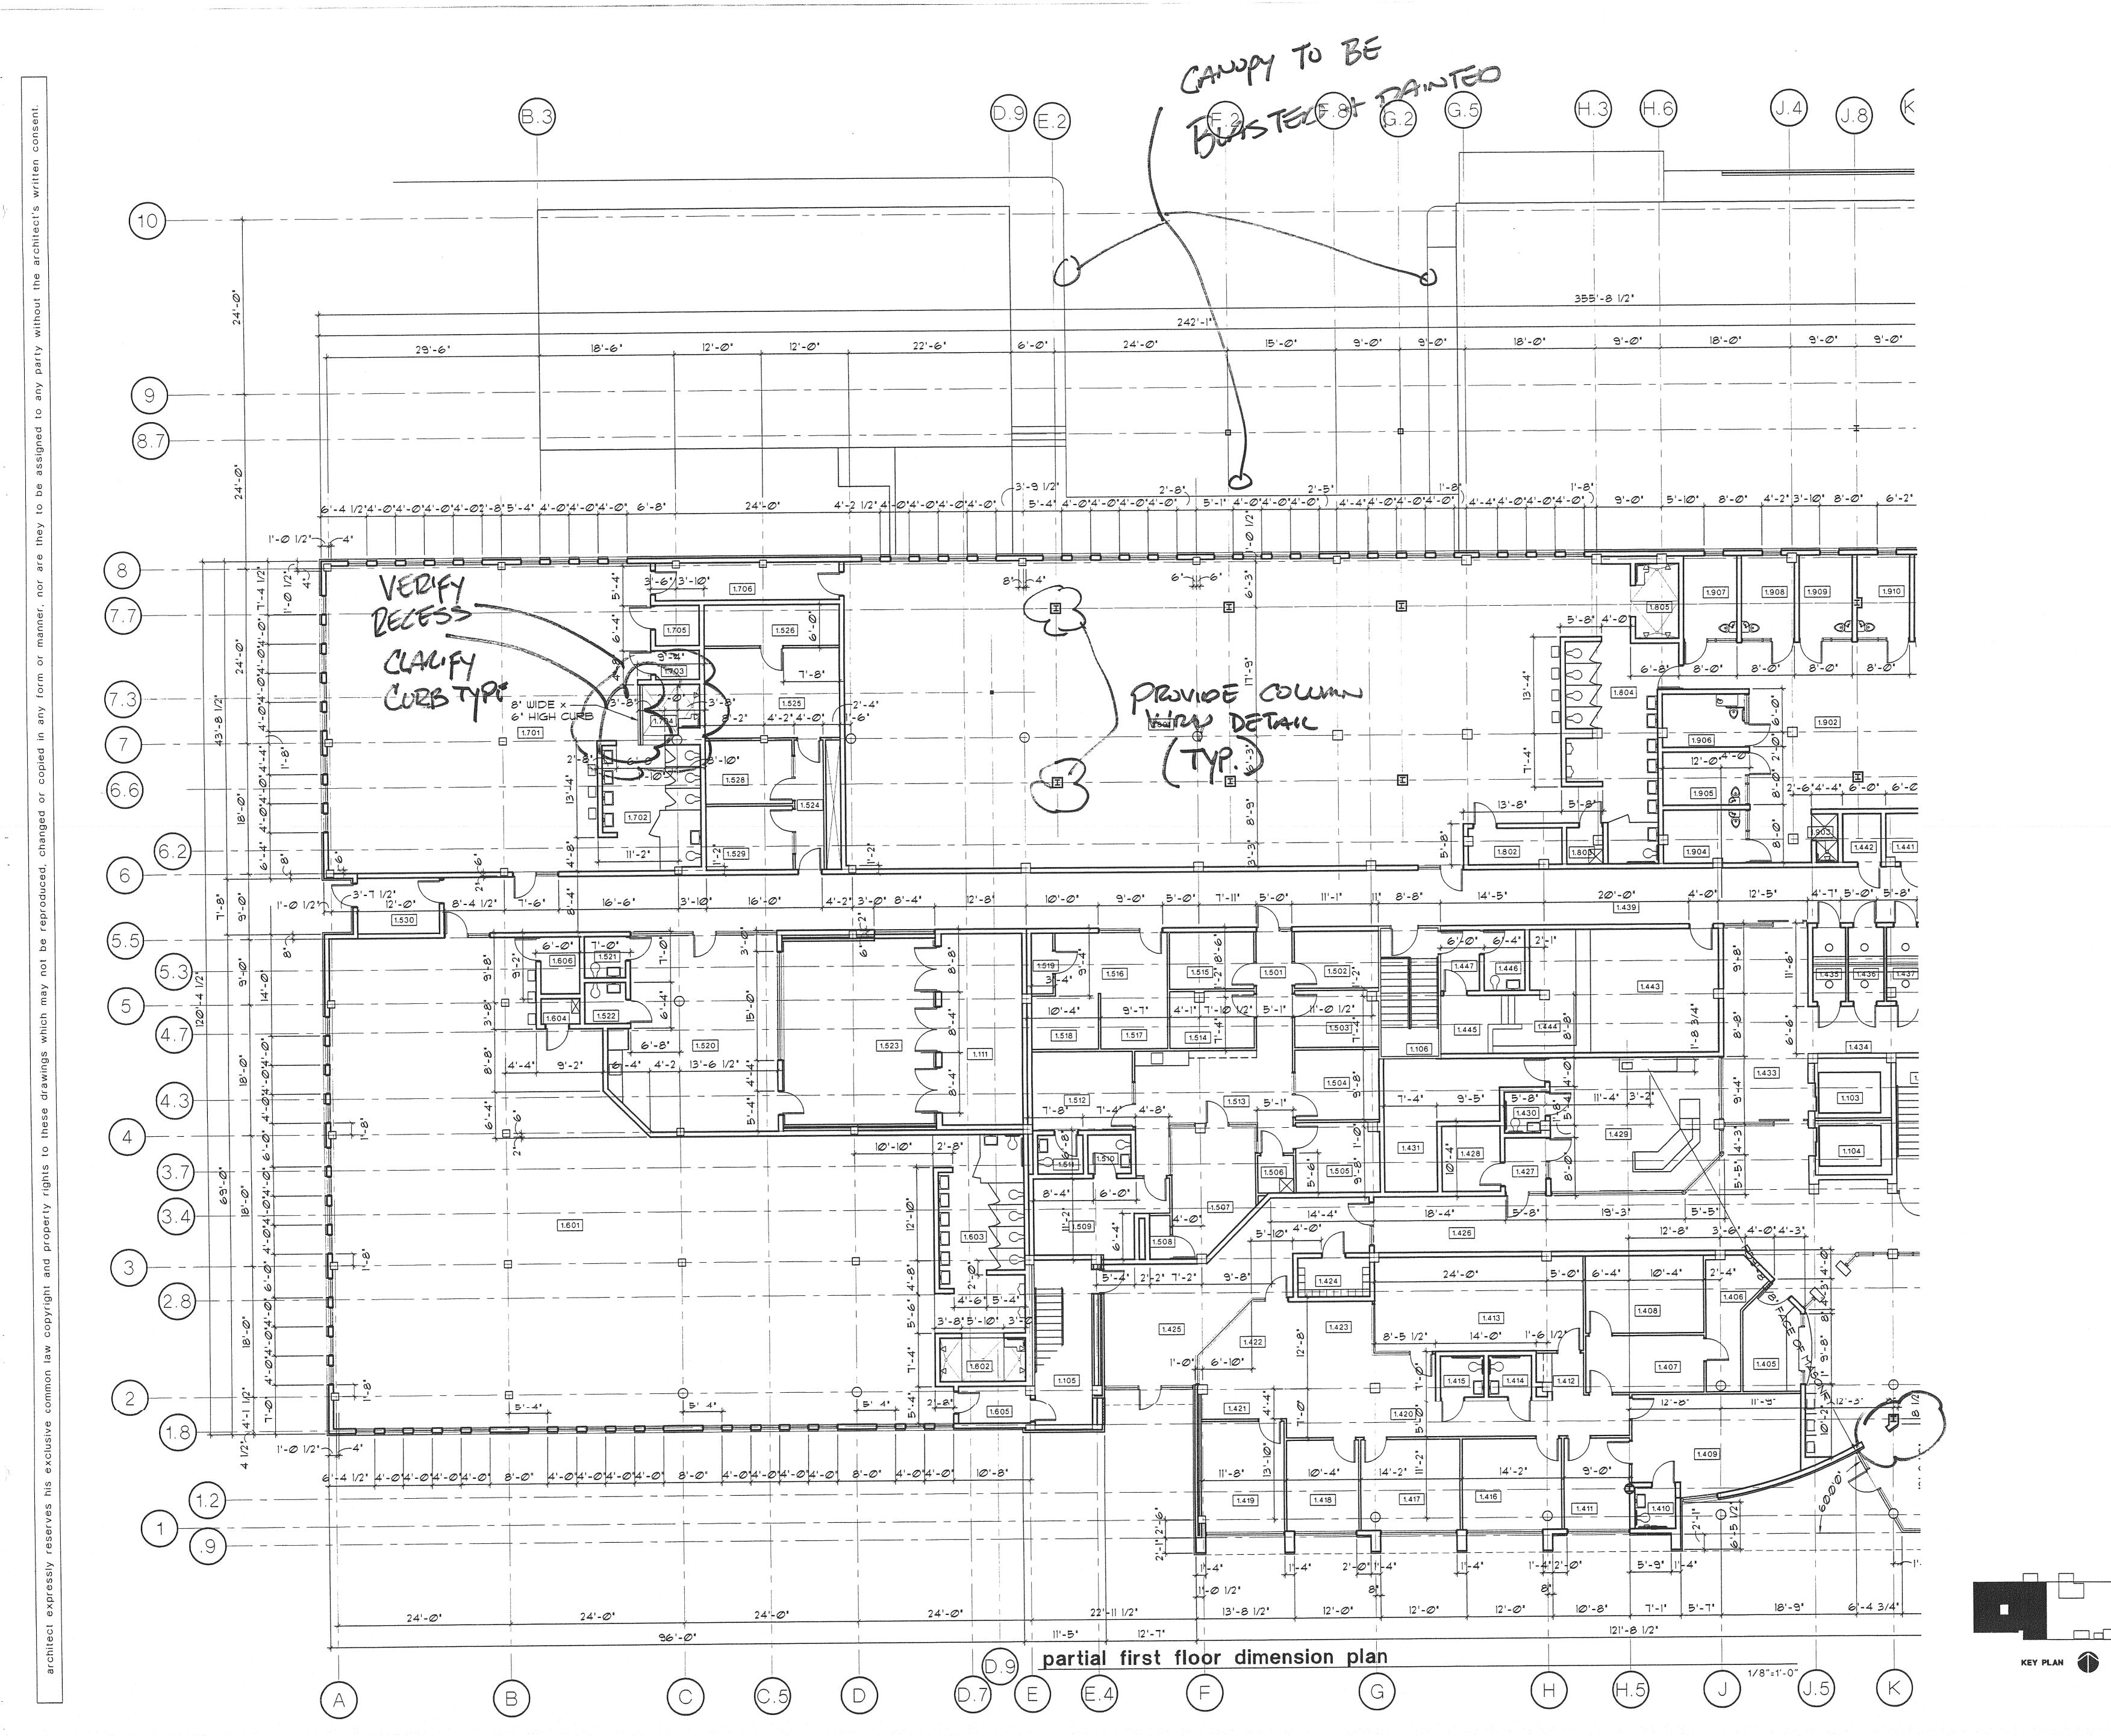

1/2" SOUND ATTENUATING INSULATION IN WALL
- 3 5/8" MET. STD. AND 5/8" VENEER
  PLAST. PARTITION TO MIN 8" ABOVE
  HIGHEST ADJACENT FIN. CEILING.
- 8' CMU STANDARD REINFORCED
  MASONRY WALL BELOW WINDOW AS
  DESCRIBED IN 5 AND METAL STUD
  PARTITION AS DESCRIBED IN 67
  ABOYE WINDOW.

NOTE: ALL OPENINGS (WINDOWS, DOORS, ETC.) WITH MAS. AT BOTH JAMBS SHALL HAVE PRECAST "U" LINTELS FILLED WITH CONCRETE AND REINFORCED WITH I-#5 BAR UNLESS SPECIFICALLY NOTED TO HAVE STUD WALL OVER.

KEY PLAN



construction of central booking and detention and renovations of main jail and annex

central booking and detention facility oartial first floor plan (east end)

revisions

as shown

cale: as shown rawn: tkmc heck: ggd

te: 8/11/98 Dject no. 9708

A2.1.1b



E A2.1.2a

KEY PLAN

1/8"=1'-0"



S A2.1.2b



project no. 9705

A 2.1.3a





uction and r



A2.2.2



as shown

A2.3.2

1/8"=1'-0"



NOTE: SEE ELEC. AND MECH. DWGS. FOR SPECIFIC LIGHTING AND MECH, FIXTURE TYPES

KEY PLAN

1/8"=1'-0"





|                         |                                                                                                                                                                                                             |                         | room finish cohodulo