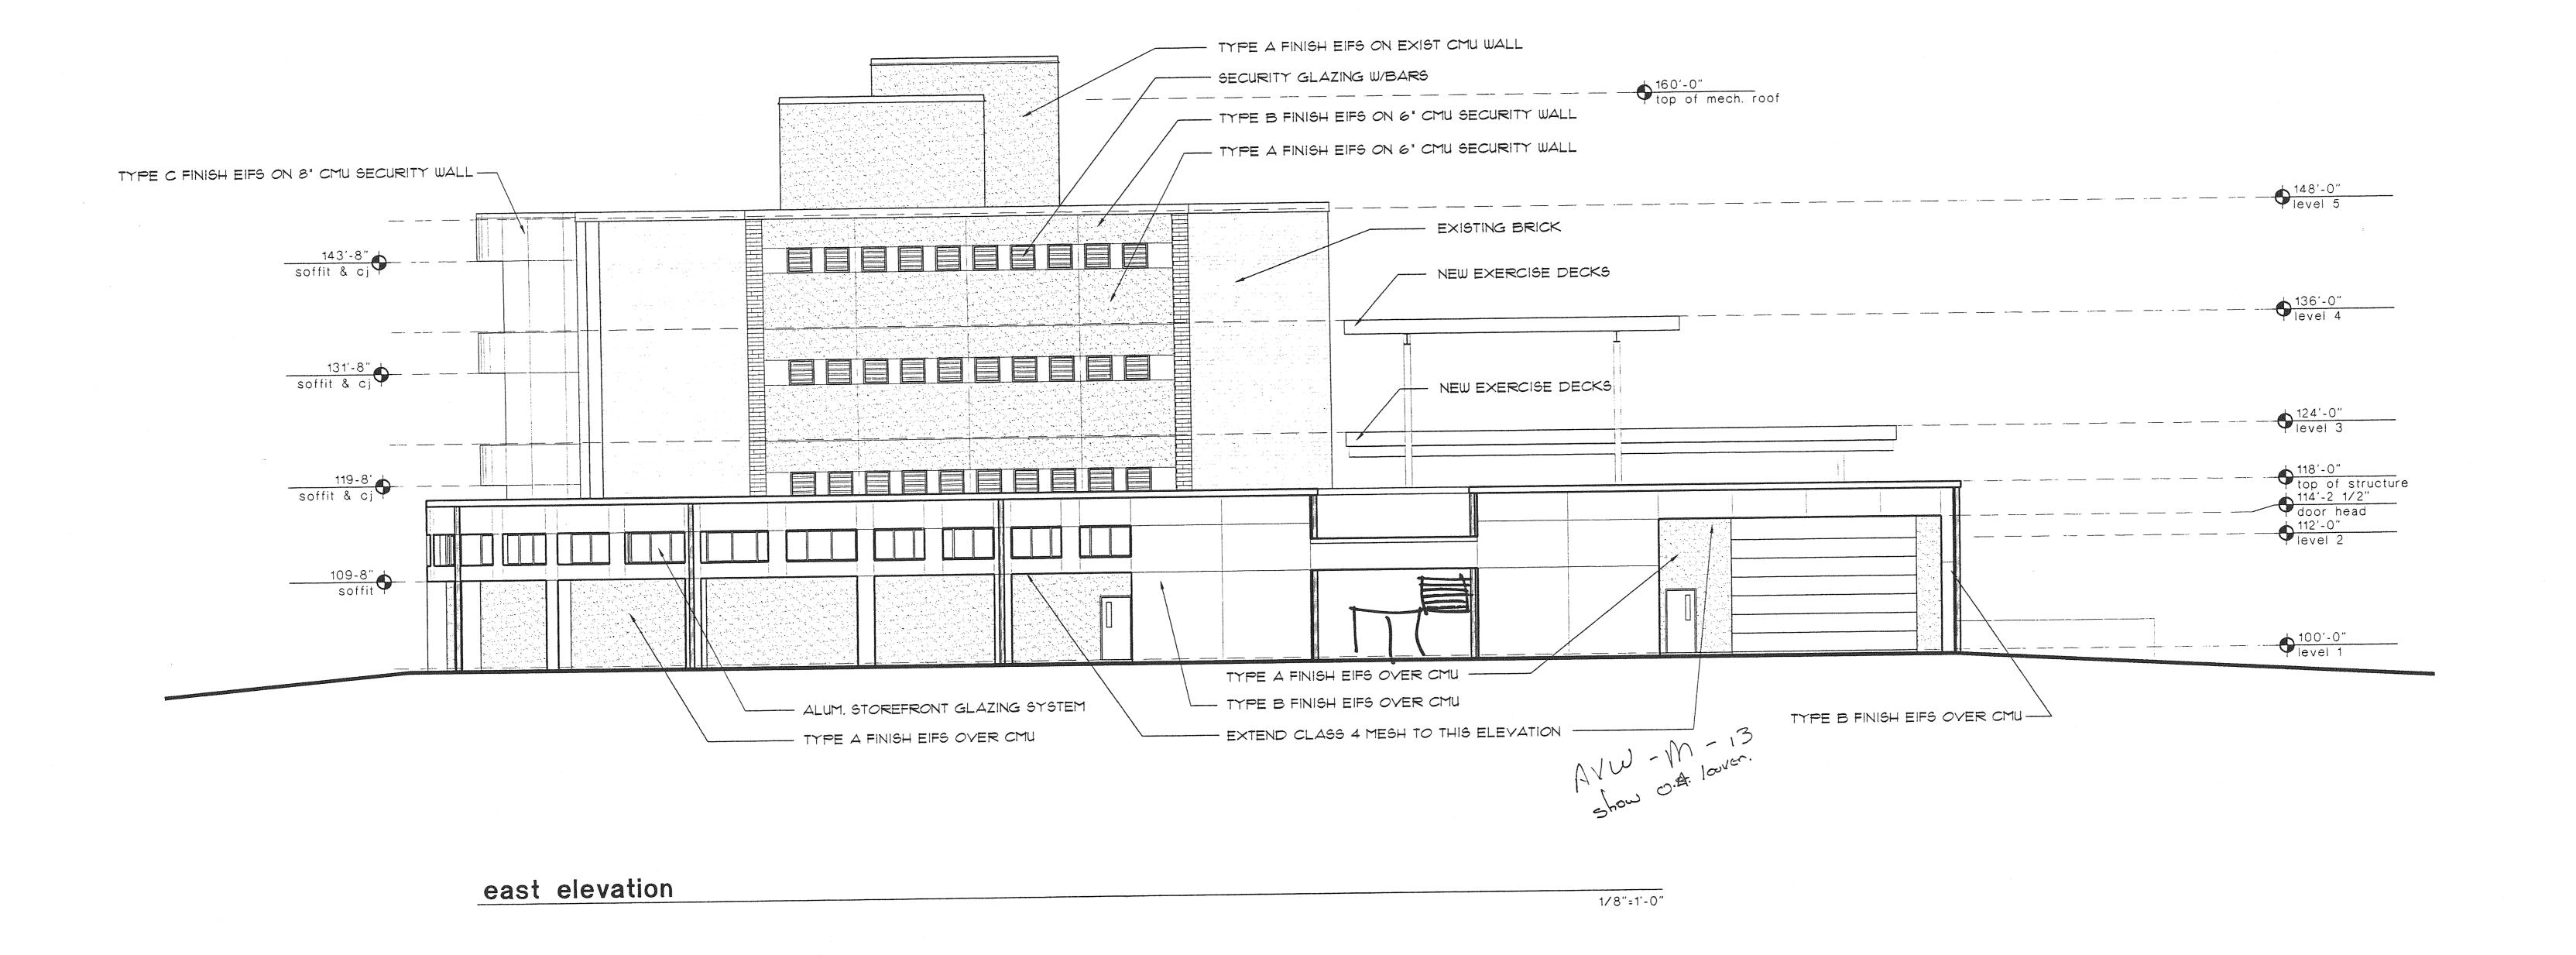

KEY PLAN

revisions:

A2.02 TYPICAL @ ALL VISITATION CLG. AREAS

1-1/2"=1'-0"

scale: as show drawn: tkm check: gg

3 A2.1.1a

- 8' CMU SECURITY WALL TO STRUCTURE ABOVE WITH ALL CELLS FILLED WITH CONCRETE AND EVERY OTHER CELL (16'OC) REINFORCED WITH I - #5 BAR.
- 6' CMU SECURITY WALL TO STRUCTURE ABOVE WITH ALL CELLS FILLED WITH CONC AND REINFORCED WITH I - \*5 BAR. IN EACH CELL
- EXISTING MASONRY WALLS TO BE CONVERTED TO SECURITY WALLS. PROVIDE NEW 6" SECURITY WALL AS NOTED IN (2) AT INTERIOR OF BUILDING TO ALIGN WITH EXISTING CONCRETE COLUMNS.
- AS AN OPTION TO THE ABOVE FOR CONVERTED SECURITY WALLS: PROVIDE 3/4" CEMENT PLASTER OVER I 1/2"-9 GA. EXPANDED METAL MESH ANCHORED TO CLAY TILE WALL WITH 3/8" TOGGLE BOLTS AT 12" O.C. EACH WAY, FULL HEIGHT OF WALL. SHIM BACK OF MESH SO THERE IS 1/4" CLEAR BETWEEN MESH AND EXISTING WALL SURFACE.
- 3 5/8" 16 GA. METAL STUD SECURITY WALL WITH 1 1/2" CEM. PLASTER ON 1 1/2" - 9 GA. EXPANDED METAL MESH. WALL EXTENDS FROM HEAD OF WINDOW TO BOT. OF STRUCTURE ABOVE
- 8' CMU STANDARD REINFORCED
  MASONRY WALL TO STRUCTURE
  ABOVE WITH CELLS FILLED AND
  REINFORCED WITH I \*5 BAR AT
  ALL DOOR AND WINDOW FRAMES,
  CORNERS, AND END CONDITIONS.
  ADDITIONALLY, FILLED CELLS
  SHALL BE SPACED NOT MORE
  THAN 10'-0' CENTER TO CENTER.
  SPACING OF FILLED CELLS AND
  REINFORCEMENT SHALL BE
  PROVIDED, WHETHER SHOWN ON
  DETAILS OR NOT.
- 8' CMU STANDARD REINFORCED
  MASONRY WALL TO MIN. 8' ABOVE
  HIGHEST ADJACENT FINISH CEILING
  (CELLS FILLED AND REINFORCED
  SAME AS IN (5))
- 3 5/8" MET. STD. AND 5/8" YENEER PLASTER PARTITION TO FL. SLAB ABOYE. PROVIDE 2 1/2" SOUND ATTENUATING INSULATION IN WALL
- 3 5/8" MET. STD. AND 5/8" VENEER
  PLAST. PARTITION TO MIN 8" ABOVE
  HIGHEST ADJACENT FIN. CEILING.
- 8' CMU STANDARD REINFORCED
  MASONRY WALL BELOW WINDOW AS
  DESCRIBED IN 5 AND METAL STUD
  PARTITION AS DESCRIBED IN 67
  ABOYE WINDOW.

NOTE: ALL OPENINGS (WINDOWS, DOORS, ETC.) WITH MAS. AT BOTH JAMBS SHALL HAVE PRECAST "U" LINTELS FILLED WITH CONCRETE AND REINFORCED WITH I-#5 BAR UNLESS SPECIFICALLY NOTED TO HAVE STUD WALL OVER.

KEY PLAN