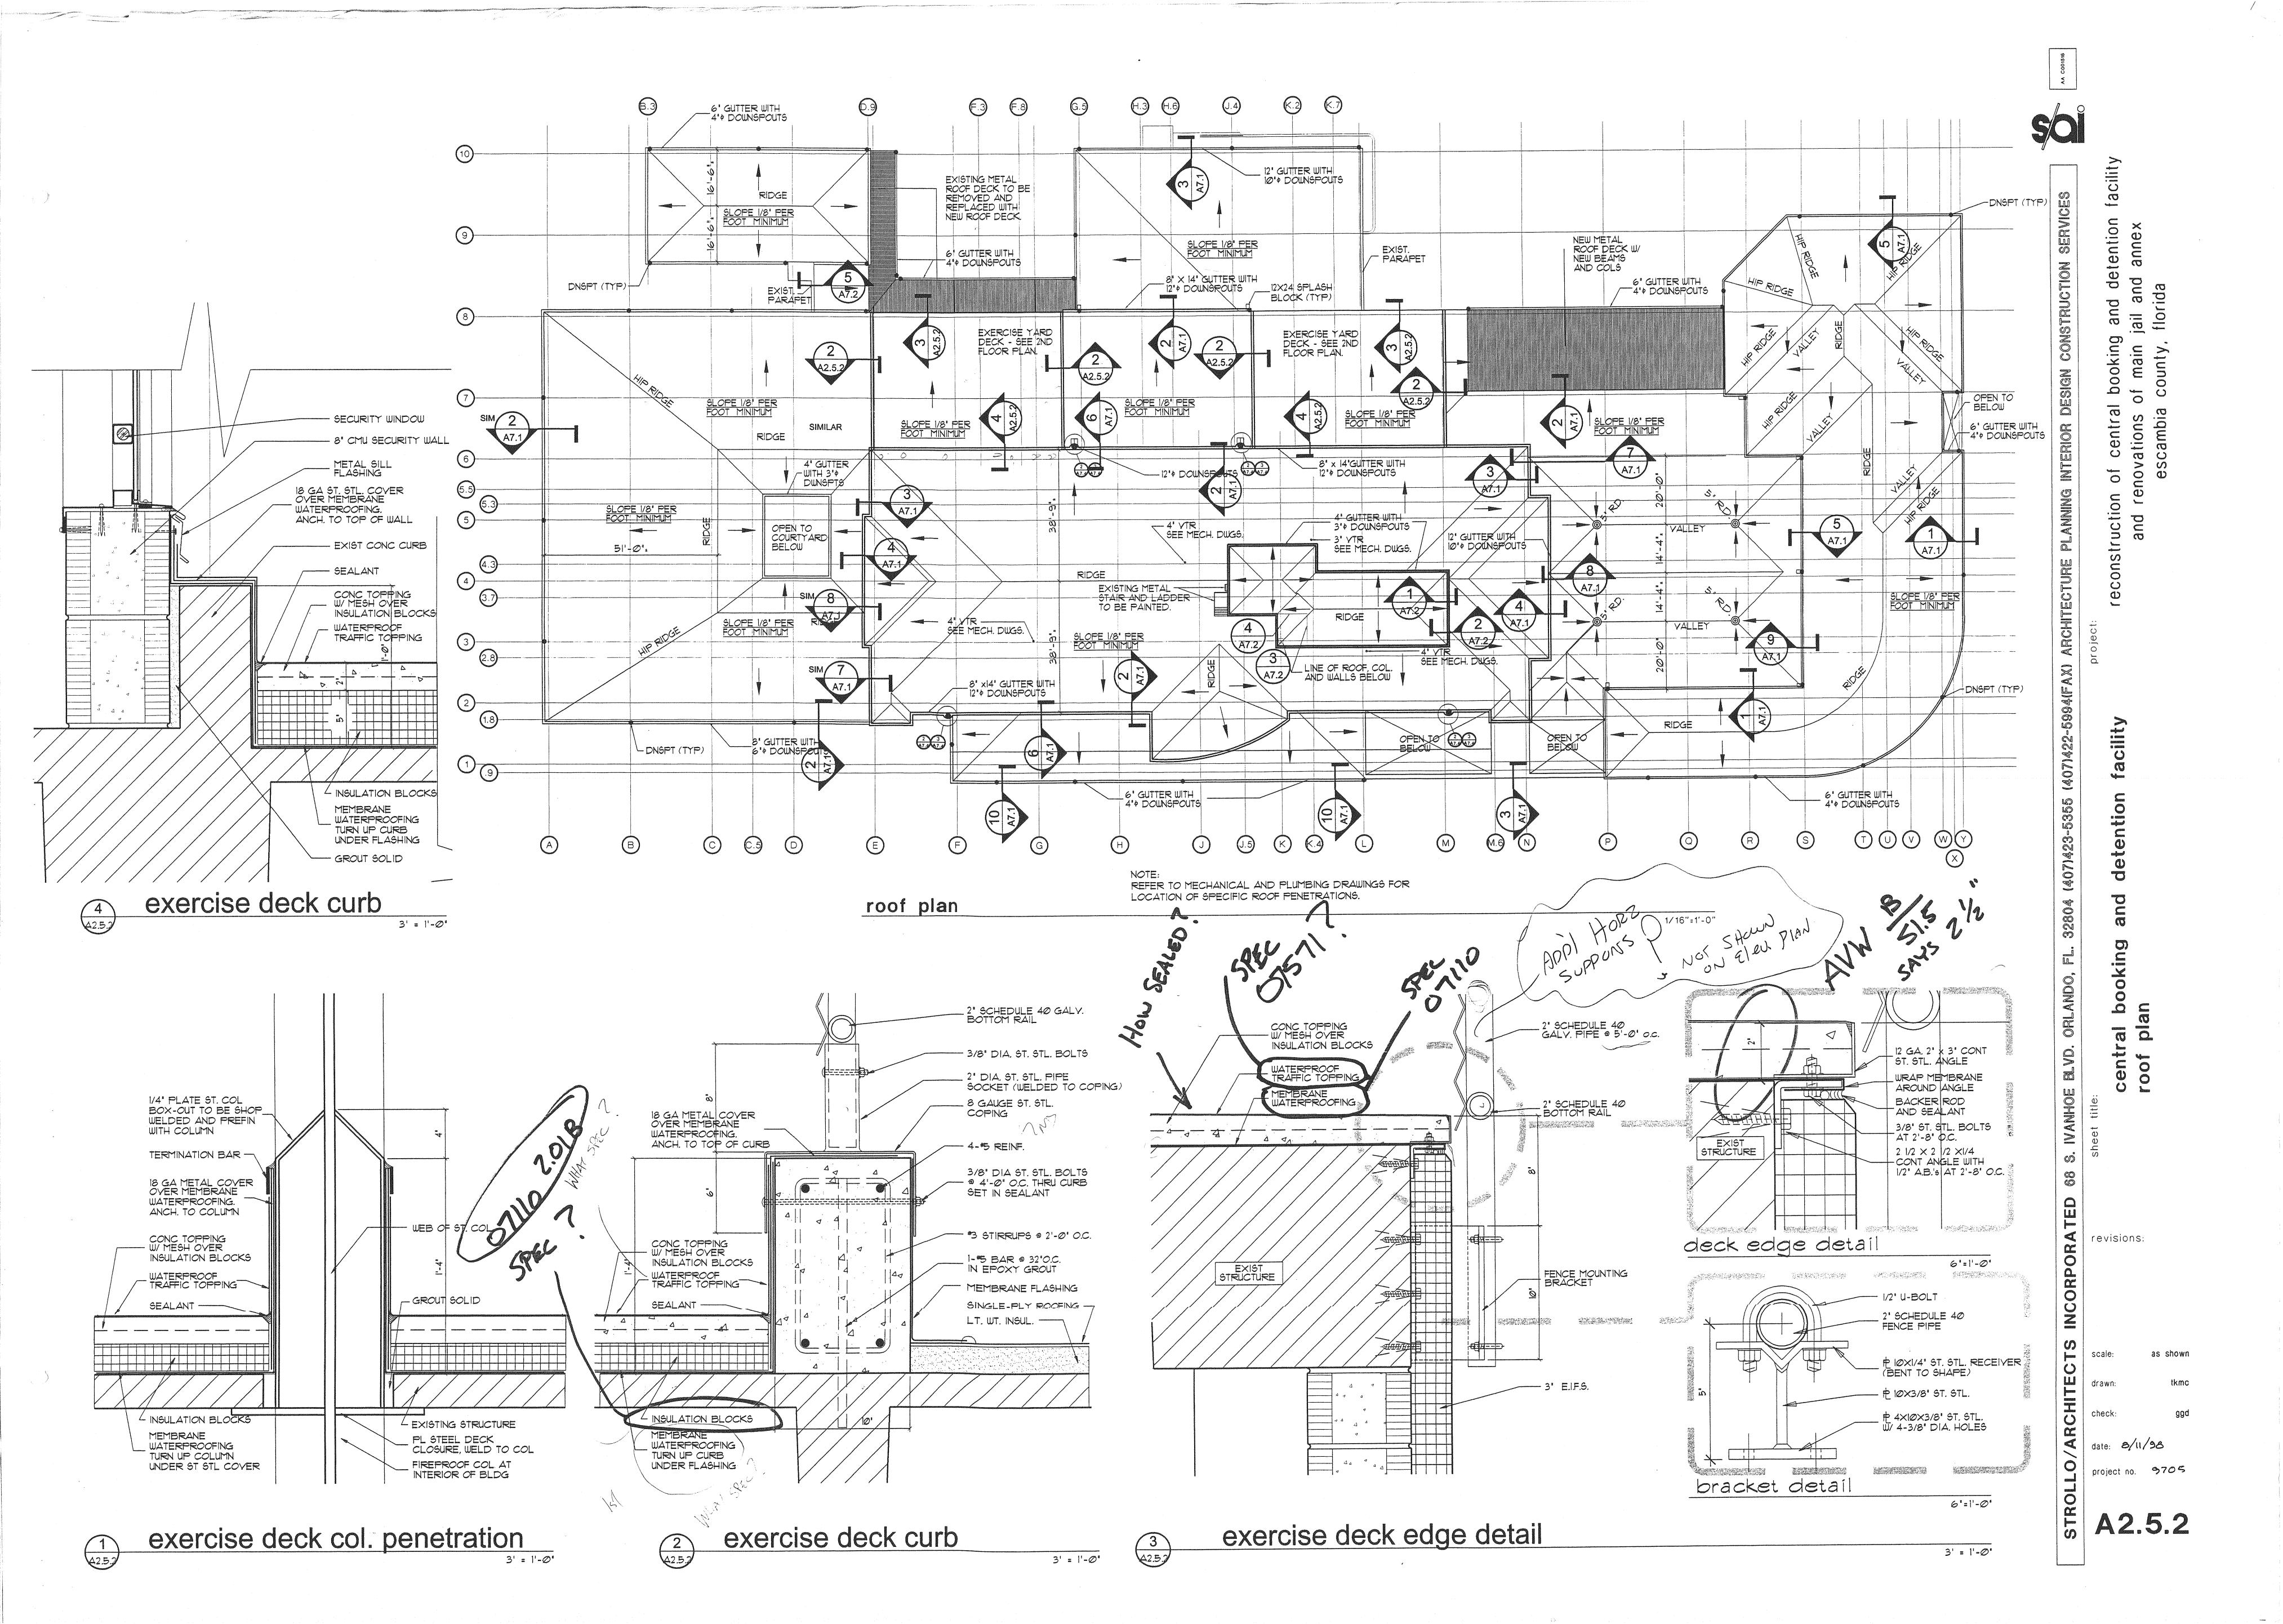

TO MIN 8" ABOVE HIGHEST ADJACENT FIN. CEILING.
- 8' CMU STANDARD REINFORCED
  MASONRY WALL BELOW WINDOW AS
  DESCRIBED IN 5 AND METAL STUD
  PARTITION AS DESCRIBED IN 7
  ABOVE WINDOW.

NOTE: ALL OPENINGS (WINDOWS, DOORS, ETC.) WITH MAS. AT BOTH JAMBS SHALL HAVE PRECAST "U" LINTELS FILLED WITH CONCRETE AND REINFORCED WITH I-#5 BAR UNLESS SPECIFICALLY NOTED TO HAVE STUD WALL OVER.

KEY PLAN



of central booking and detention factions of main jail and annex

fra booking and detention facility

revisions:

cale: as shown rawn: tkmc

eck: ggc

A2.1.1b



E A2.1.2a

KEY PLAN

1/8"=1'-0"



S A2.1.2b



project no. 9705

A 2.1.3a





uction and r



A2.2.2



as shown

A2.3.2

1/8"=1'-0"



NOTE: SEE ELEC. AND MECH. DWGS. FOR SPECIFIC LIGHTING AND MECH, FIXTURE TYPES

KEY PLAN

1/8"=1'-0"





|