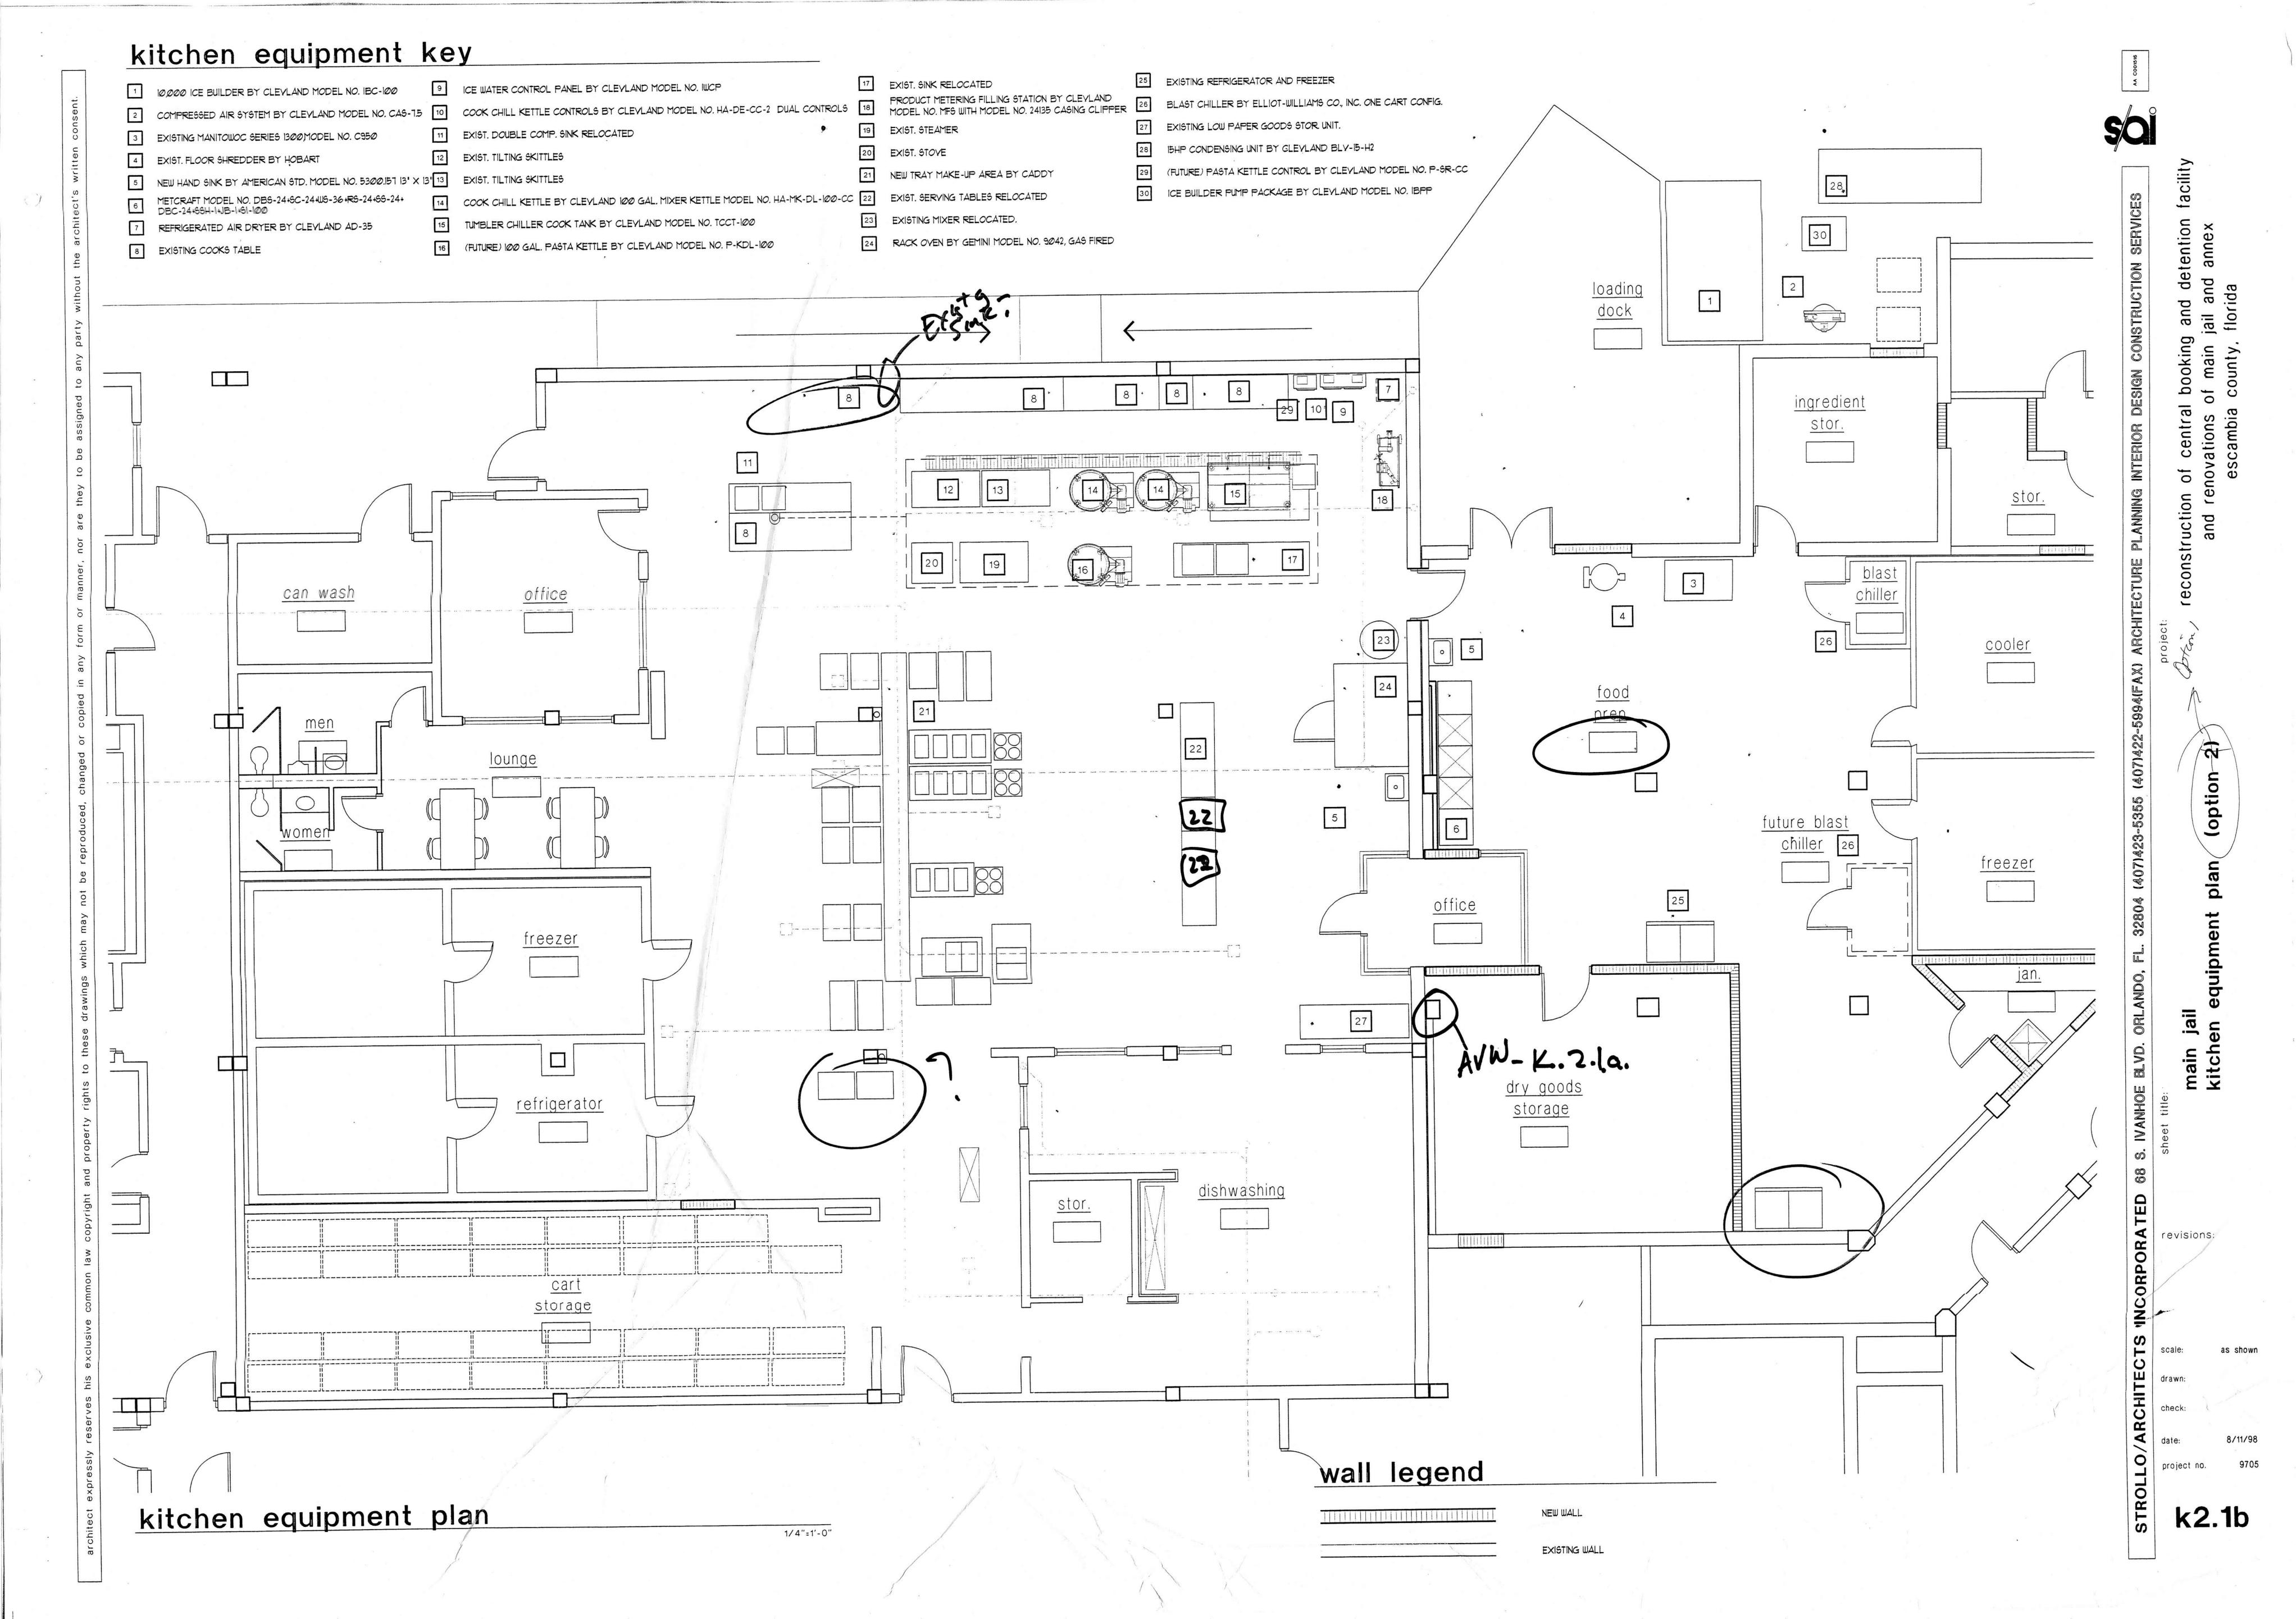

IDE OF CONCRETE BEAMS AND BOTTOM OF TEES ON CONCRETE JOISTS. ROUTING OF PIPING IS FOR INTENT ONLY WITH A FINAL DESIGN TO BE PREPARED BY THE SPRINKLER CONTRACTOR. SPRINKLER PIPING SHALL NOT BE INSTALLED TO CROSS BENEATH OPEN
BAY AREA BETWEEN TEES. 1

KITCHEN HOOD FIRE PROTECTION SYSTEM SHALL BE PROVIDED BY OTHERS. HEAD CHART - - -◆ (1/2°,K=5.6) 165° Model ZX-QR+INST Pendent O (1/2°,K=5.6) Brass Upright QR 155° 8 (1/2\*,K=5.6) Brass Pendent QR 155\* (1/2',K=5.6) Chrome Pendent QR 155° (1/2,K=5.6) Chrome Dry Pendent 155° REFER TO ARCHITECTURAL DRAWING FOR INSTALLATION OF SPRINKLER PIPING AT UNDERSIDE OF CONCRETE JOISTS AND BEAMS AT EXPOSED LOCATIONS. exercise exercise 4" RISER FOR FIRE DEPARTMENT CONNECTION. -4"RISER no sprinklus fire protection plan - fourth floor

SCALE: 1/8' = 1'-0")







|             |     |       |                                                  |                                       |                      |                                                        |    |     |            |         |      |       |            |          |               | _ '                                            | KI,         |           |    |         | ~        |