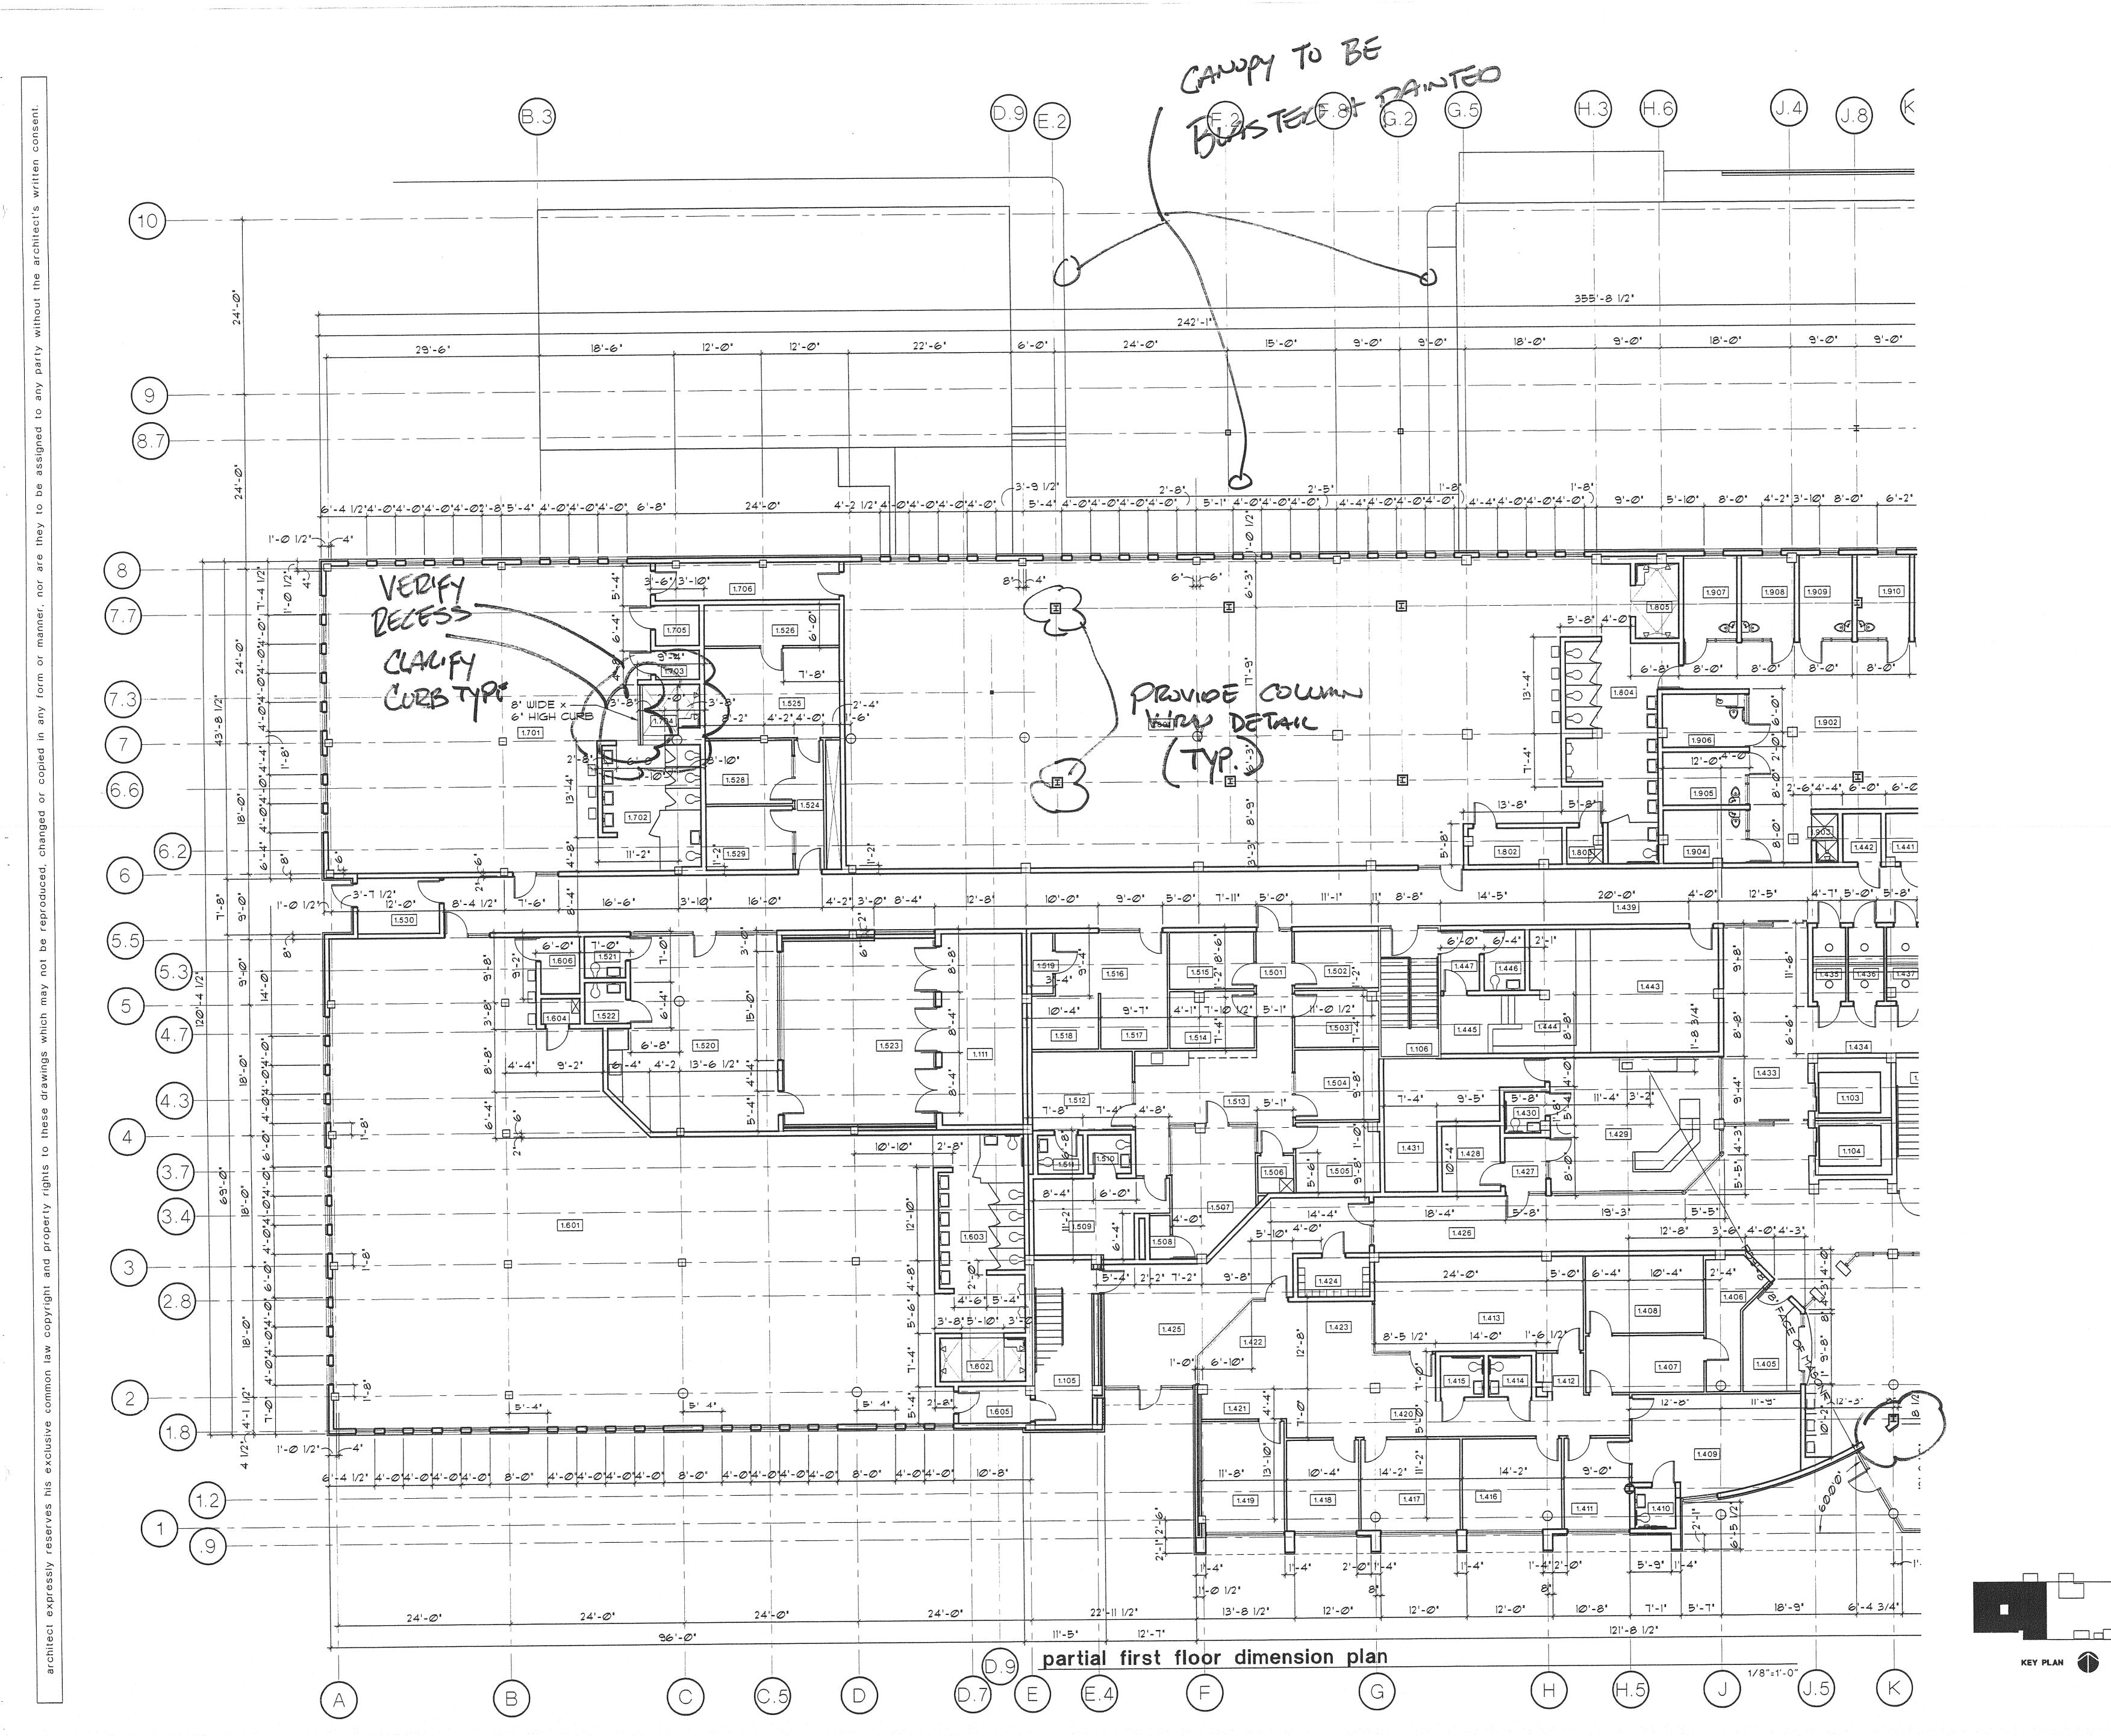

construction of central booking and detention and renovations of main jail and annex

central booking and detention facility oartial first floor plan (east end)

revisions

as shown

cale: as shown rawn: tkmc heck: ggd

te: 8/11/98 Dject no. 9708

A2.1.1b

E A2.1.2a

KEY PLAN

1/8"=1'-0"

S A2.1.2b

project no. 9705

A 2.1.3a