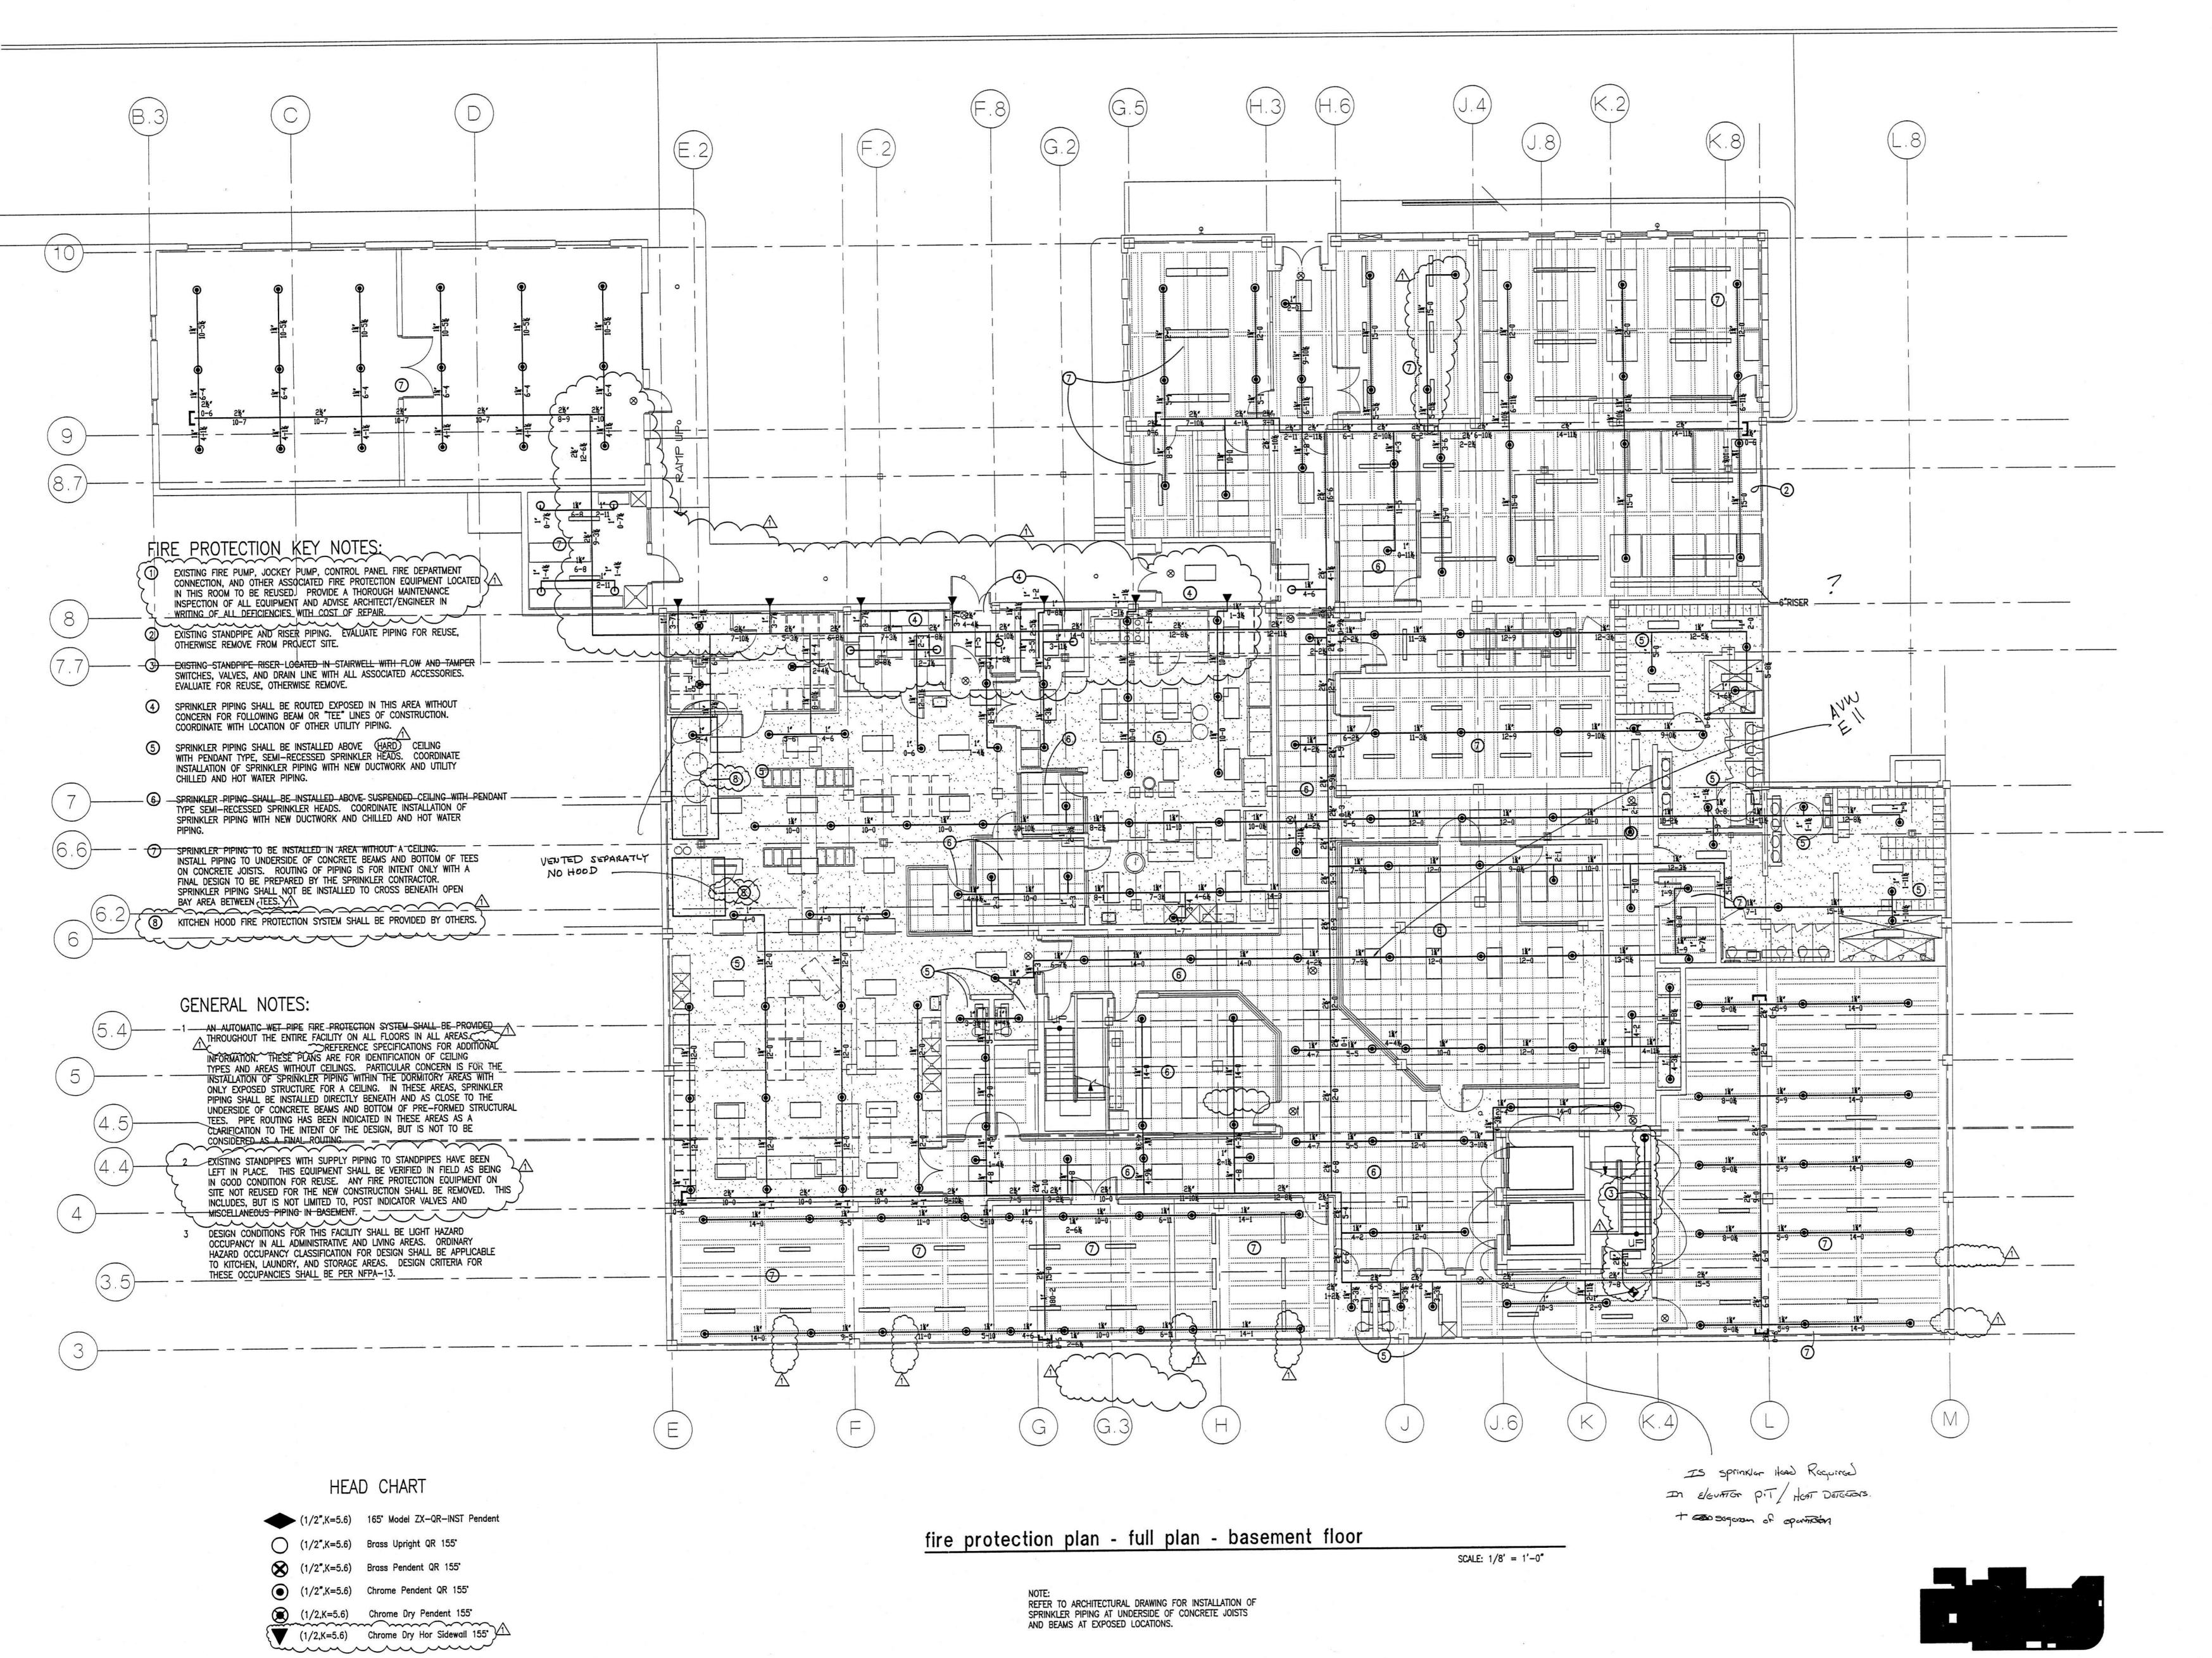

acility detention

facility

reconstruction of central booking and detention and renovations of main jail and annex escambia county, florida

and central door so

The scale: No scale drawn: tkmc check: ggd date: 8/11/98 project no. 9705

A 2.9.1

--- NEW ALUM ROOF DECK ON EXIST STRUCTURE

partial north elevation (west end)

- NEW ALUM GRILL IN EXIST OPENING

1/8"=1'-0"

--- NEW ALUM WINDOW IN EXIST OPENING





sheet title:

exterior shell package

revision

scale: as s drawn: tki

check:

date:

1/8"=1'-0"

revisions:

scale:











econstruction of central booking and detention facility and renovations of main jail and annex

ior shell package ork sections and details

exterior shell pa

SPORATED © revisions:

scale: as s

ale: as shown
awn: dib
eck: tkmc/ds

project no. 9708

A7.3



revisions: 

scale: check:

FP-1

KEY PLAN

revisions: 1 - 9/3/98

FP-2



revisions:

1 - 9/3/98

FP-4



central booking and detention f

o id

protection plan

revisions:

revisions: <u>A</u> - 9/3/98

scale: as
drawn: HM \
check: HM \

date: 8/11 project no. 9

FP-5

FP-6

FIRE PROTECTION KEY NOTES: GENERAL NOTES: EXISTING FIRE PUMP, JOCKEY PUMP, CONTROL PANEL FIRE DEPARTMENT AN AUTOMATIC WET PIRE FIRE PROTECTION SYSTEM SHALL BE PROVIDED THROUGHOUT THE ENTIRE FACILITY ON ALL FLOORS IN ALL AREAS CONNECTION, AND OTHER ASSOCIATED FIRE PROTECTION EQUIPMENT LOCATED IN THIS ROOM TO BE REUSED. PROVIDE A THOROUGH MAINTENANCE > REFERENCE SPECIFICATIONS FOR ADDITIONAL INFORMATION. THESE PLANS ARE FOR IDENTIFICATION OF CEILING -INSPECTION OF ALL EQUIPMENT AND ADVISE ARCHITECT/ENGINEER IN WRITIN