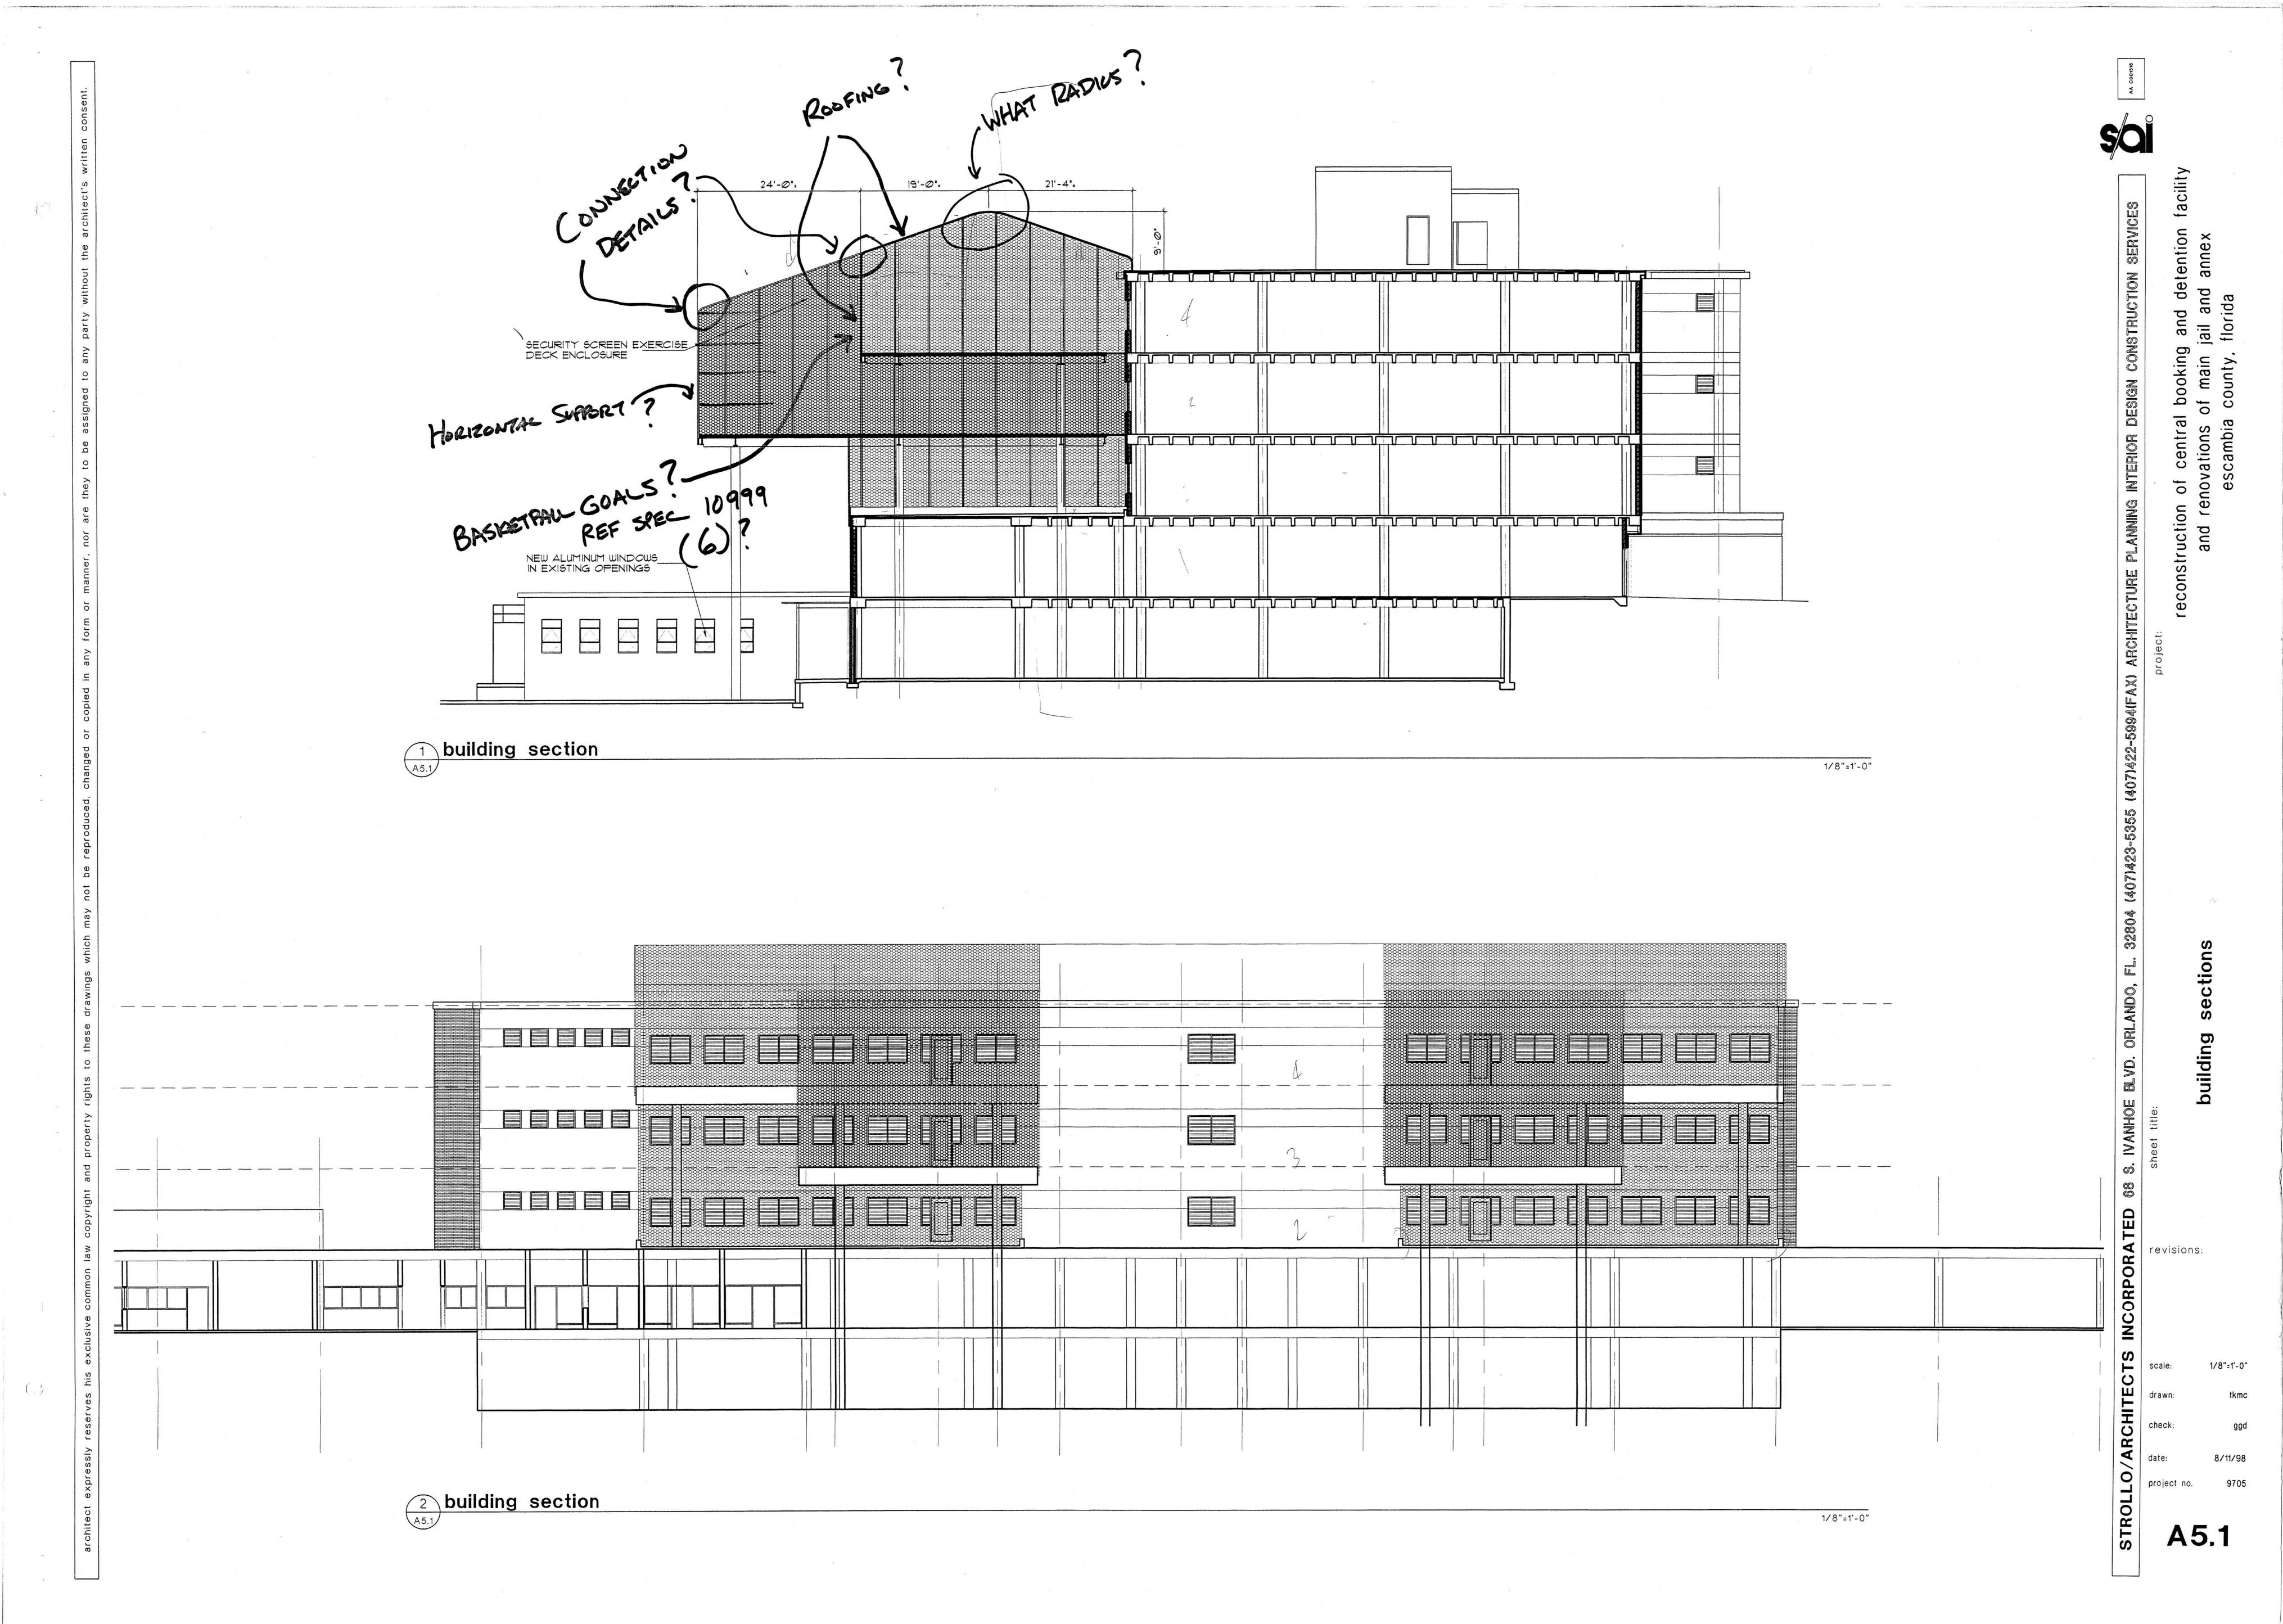

C = CARD ACCESS/
KEYPAD

UMBER OF INTERLOCK GROUP TION REQUIRED.

DOOR+FRAME CONTROL ALSO IDOW OPENING IN LIEU OF PULL IN DOOR (STOPSIDE)
PULL IN DOOR (HINGE SIDE)
OW METAL FRAME ONLY
RAME
A 2.9.10 FOR DETAILS







ARCHITECTURE (407)422-5994(FA facility detention

facility

reconstruction of central booking and detention and renovations of main jail and annex escambia county, florida

and central door so

The scale: No scale drawn: tkmc check: ggd date: 8/11/98 project no. 9705

A 2.9.1

--- NEW ALUM ROOF DECK ON EXIST STRUCTURE

partial north elevation (west end)

- NEW ALUM GRILL IN EXIST OPENING

1/8"=1'-0"

A3.1





IVANHOE BLVD. ORLANDO, FL. 32804 (407)423-5355 eet title:

exterior shell package

revision

scale: as

drawn: check: date:

A3.2

1/8"=1'-0"

revisions:

scale:











econstruction of central booking and detention facility and renovations of main jail and annex

ior shell package ork sections and details

exterior shell pa

SPORATED © revisions:

scale: as s

ale: as shown
awn: dib
eck: tkmc/ds

project no. 9708

A7.3

A1.1





basement floor plan

evisions:

1/8"=1'-0"

KEY PLAN

basement floor plan

1/8"=1'-0"

KEY PLAN

revisions:



A2.02 TYPICAL @ ALL VISITATION CLG. AREAS

1-1/2"=1'-0"



scale: as show drawn: tkm check: gg

E A2.1.1a





- 8' CMU SECURITY WALL TO STRUCTURE ABOVE WITH ALL CELLS FILLED WITH CONCRETE AND EVERY OTHER CELL (16'OC) REINFORCED WITH 1 - \*5 BAR.
- 6' CMU SECURITY WALL TO STRUCTURE ABOVE WITH ALL CELLS FILLED WITH CONC AND REINFORCED WITH I - \*5 BAR. IN EACH CELL
- EXISTING MASONRY WALLS TO BE CONVERTED TO SECURITY