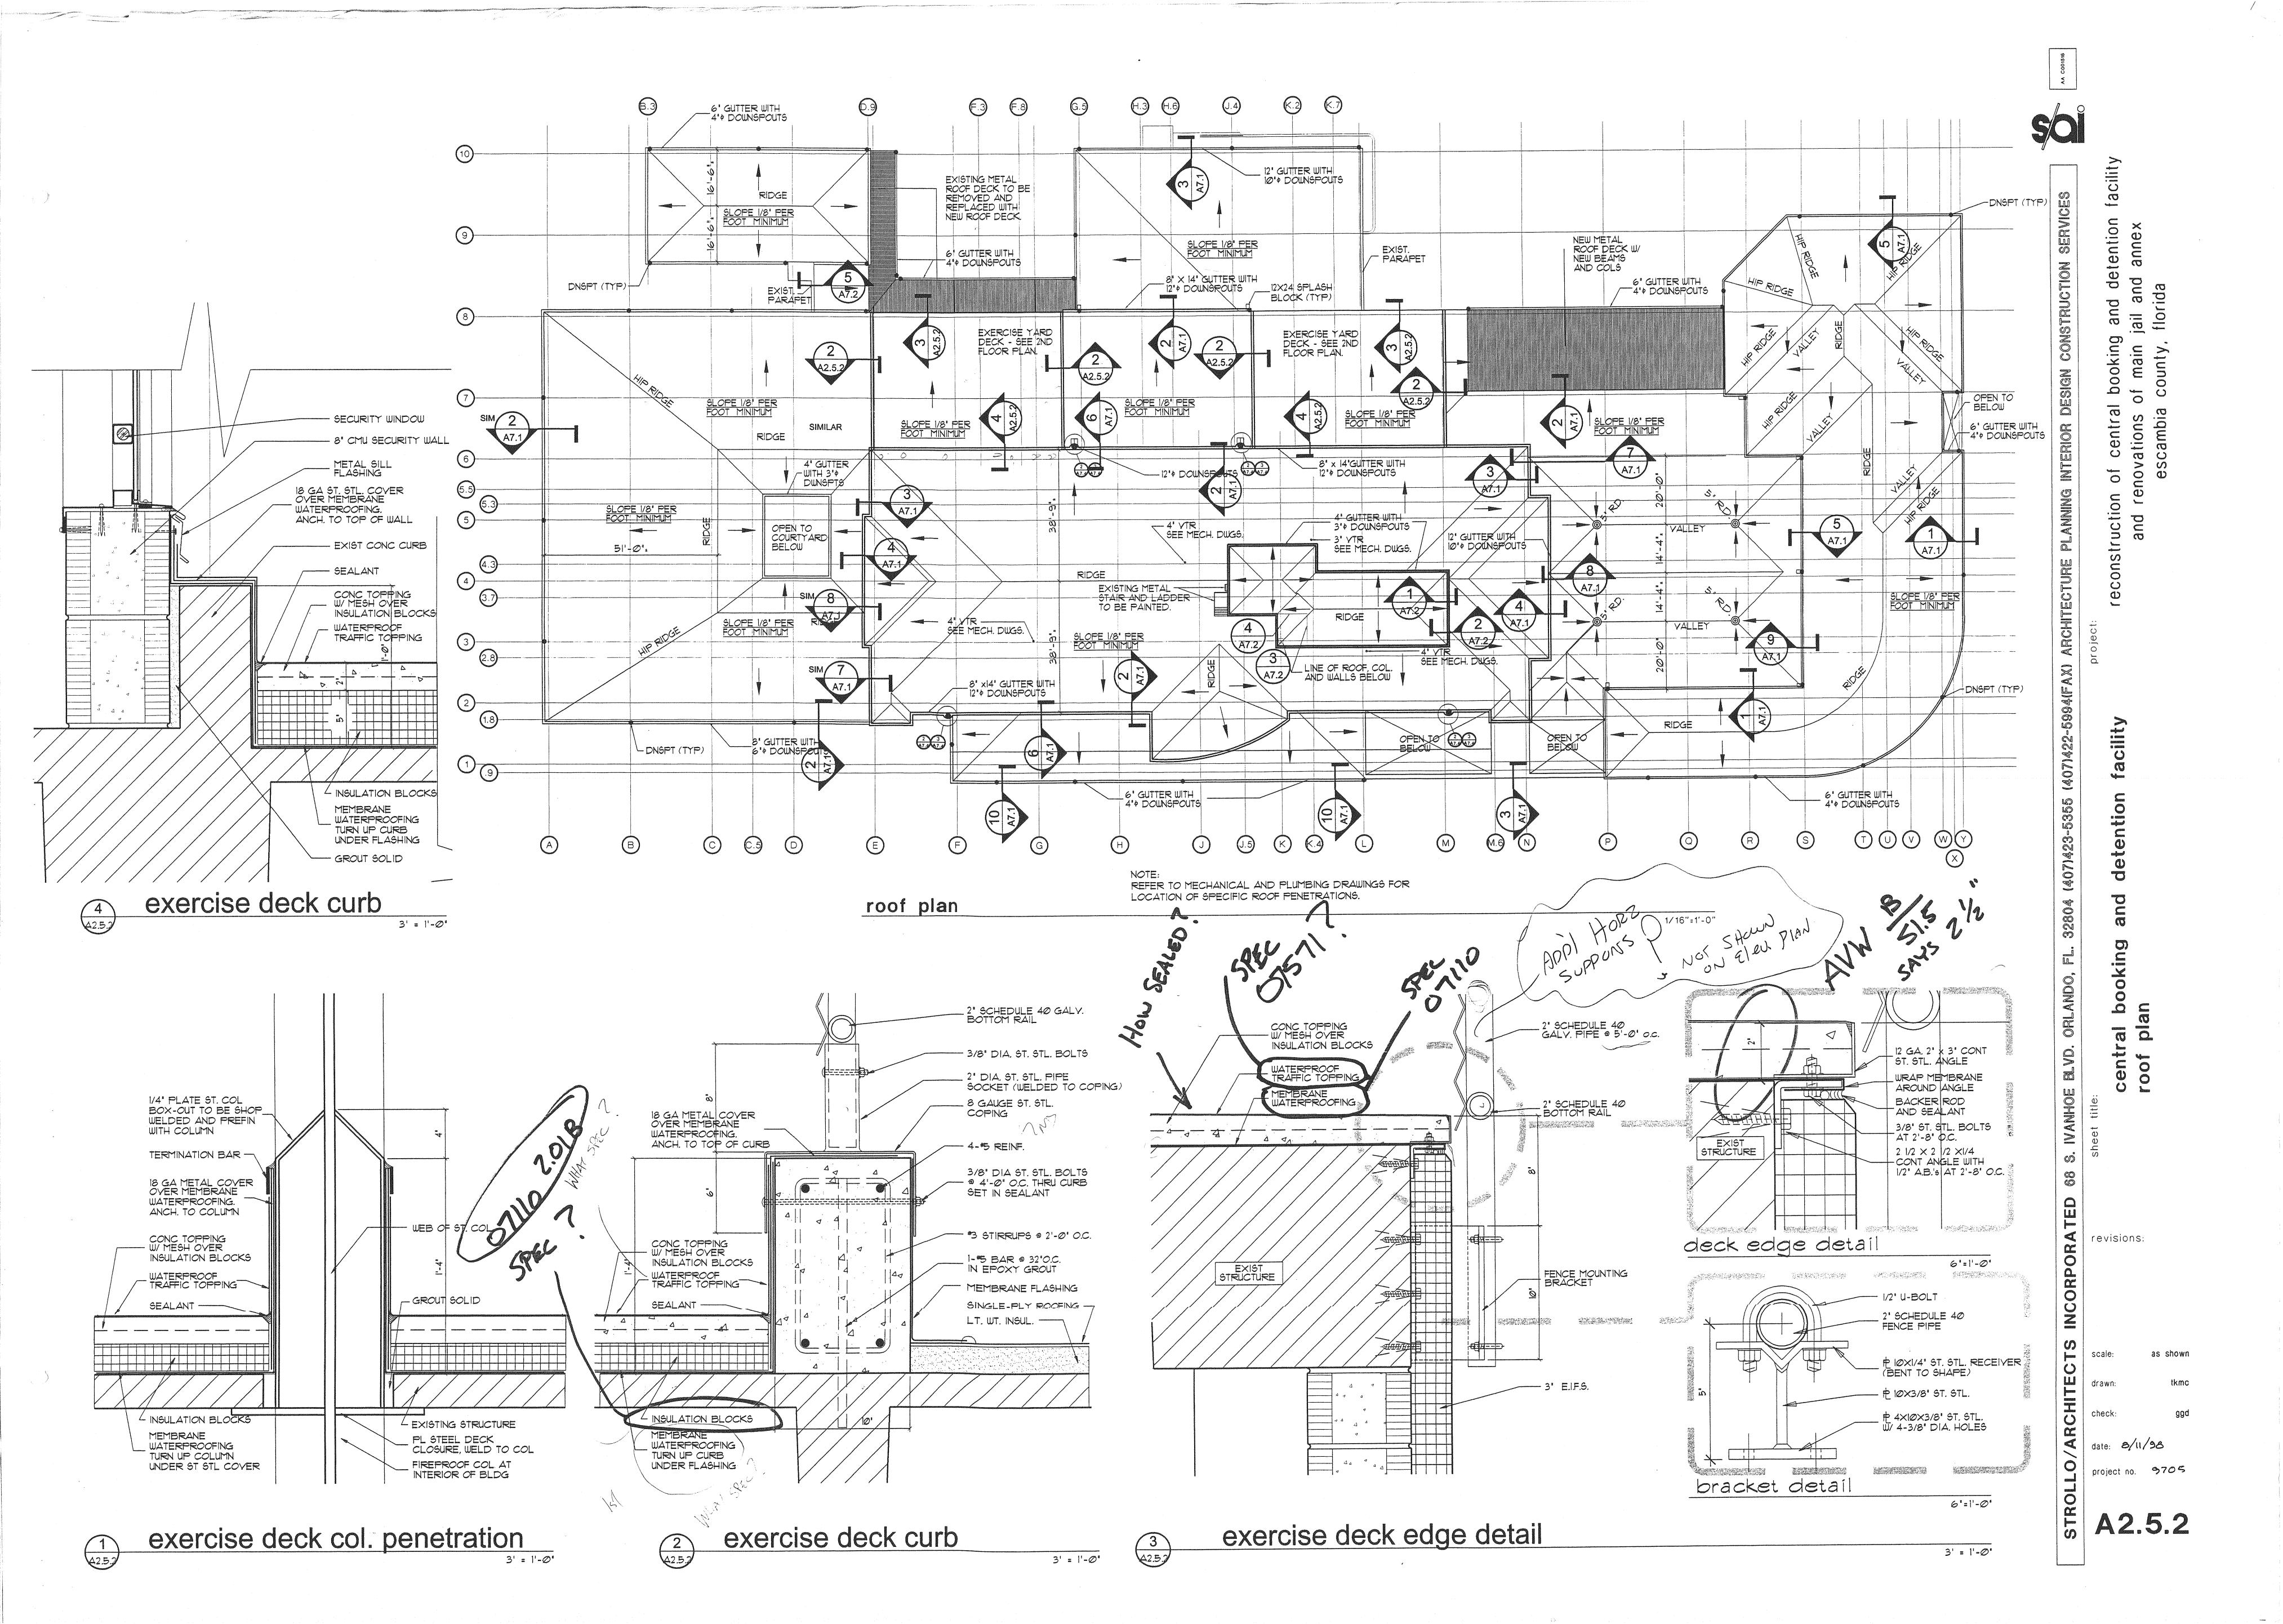

WINDOW AS
  DESCRIBED IN 5 AND METAL STUD
  PARTITION AS DESCRIBED IN 67
  ABOYE WINDOW.

NOTE: ALL OPENINGS (WINDOWS, DOORS, ETC.) WITH MAS. AT BOTH JAMBS SHALL HAVE PRECAST "U" LINTELS FILLED WITH CONCRETE AND REINFORCED WITH I-#5 BAR UNLESS SPECIFICALLY NOTED TO HAVE STUD WALL OVER.

KEY PLAN



construction of central booking and detention and renovations of main jail and annex

central booking and detention facility oartial first floor plan (east end)

revisions

as shown

cale: as shown rawn: tkmc heck: ggd

te: 8/11/98 Dject no. 9708

A2.1.1b



E A2.1.2a

KEY PLAN

1/8"=1'-0"



S A2.1.2b



project no. 9705

A 2.1.3a





uction and r



A2.2.2



as shown

A2.3.2

1/8"=1'-0"



NOTE: SEE ELEC. AND MECH. DWGS. FOR SPECIFIC LIGHTING AND MECH, FIXTURE TYPES

KEY PLAN

1/8"=1'-0"





|                         |                                                                                                                                                                                                             |                         | room finish cohodulo