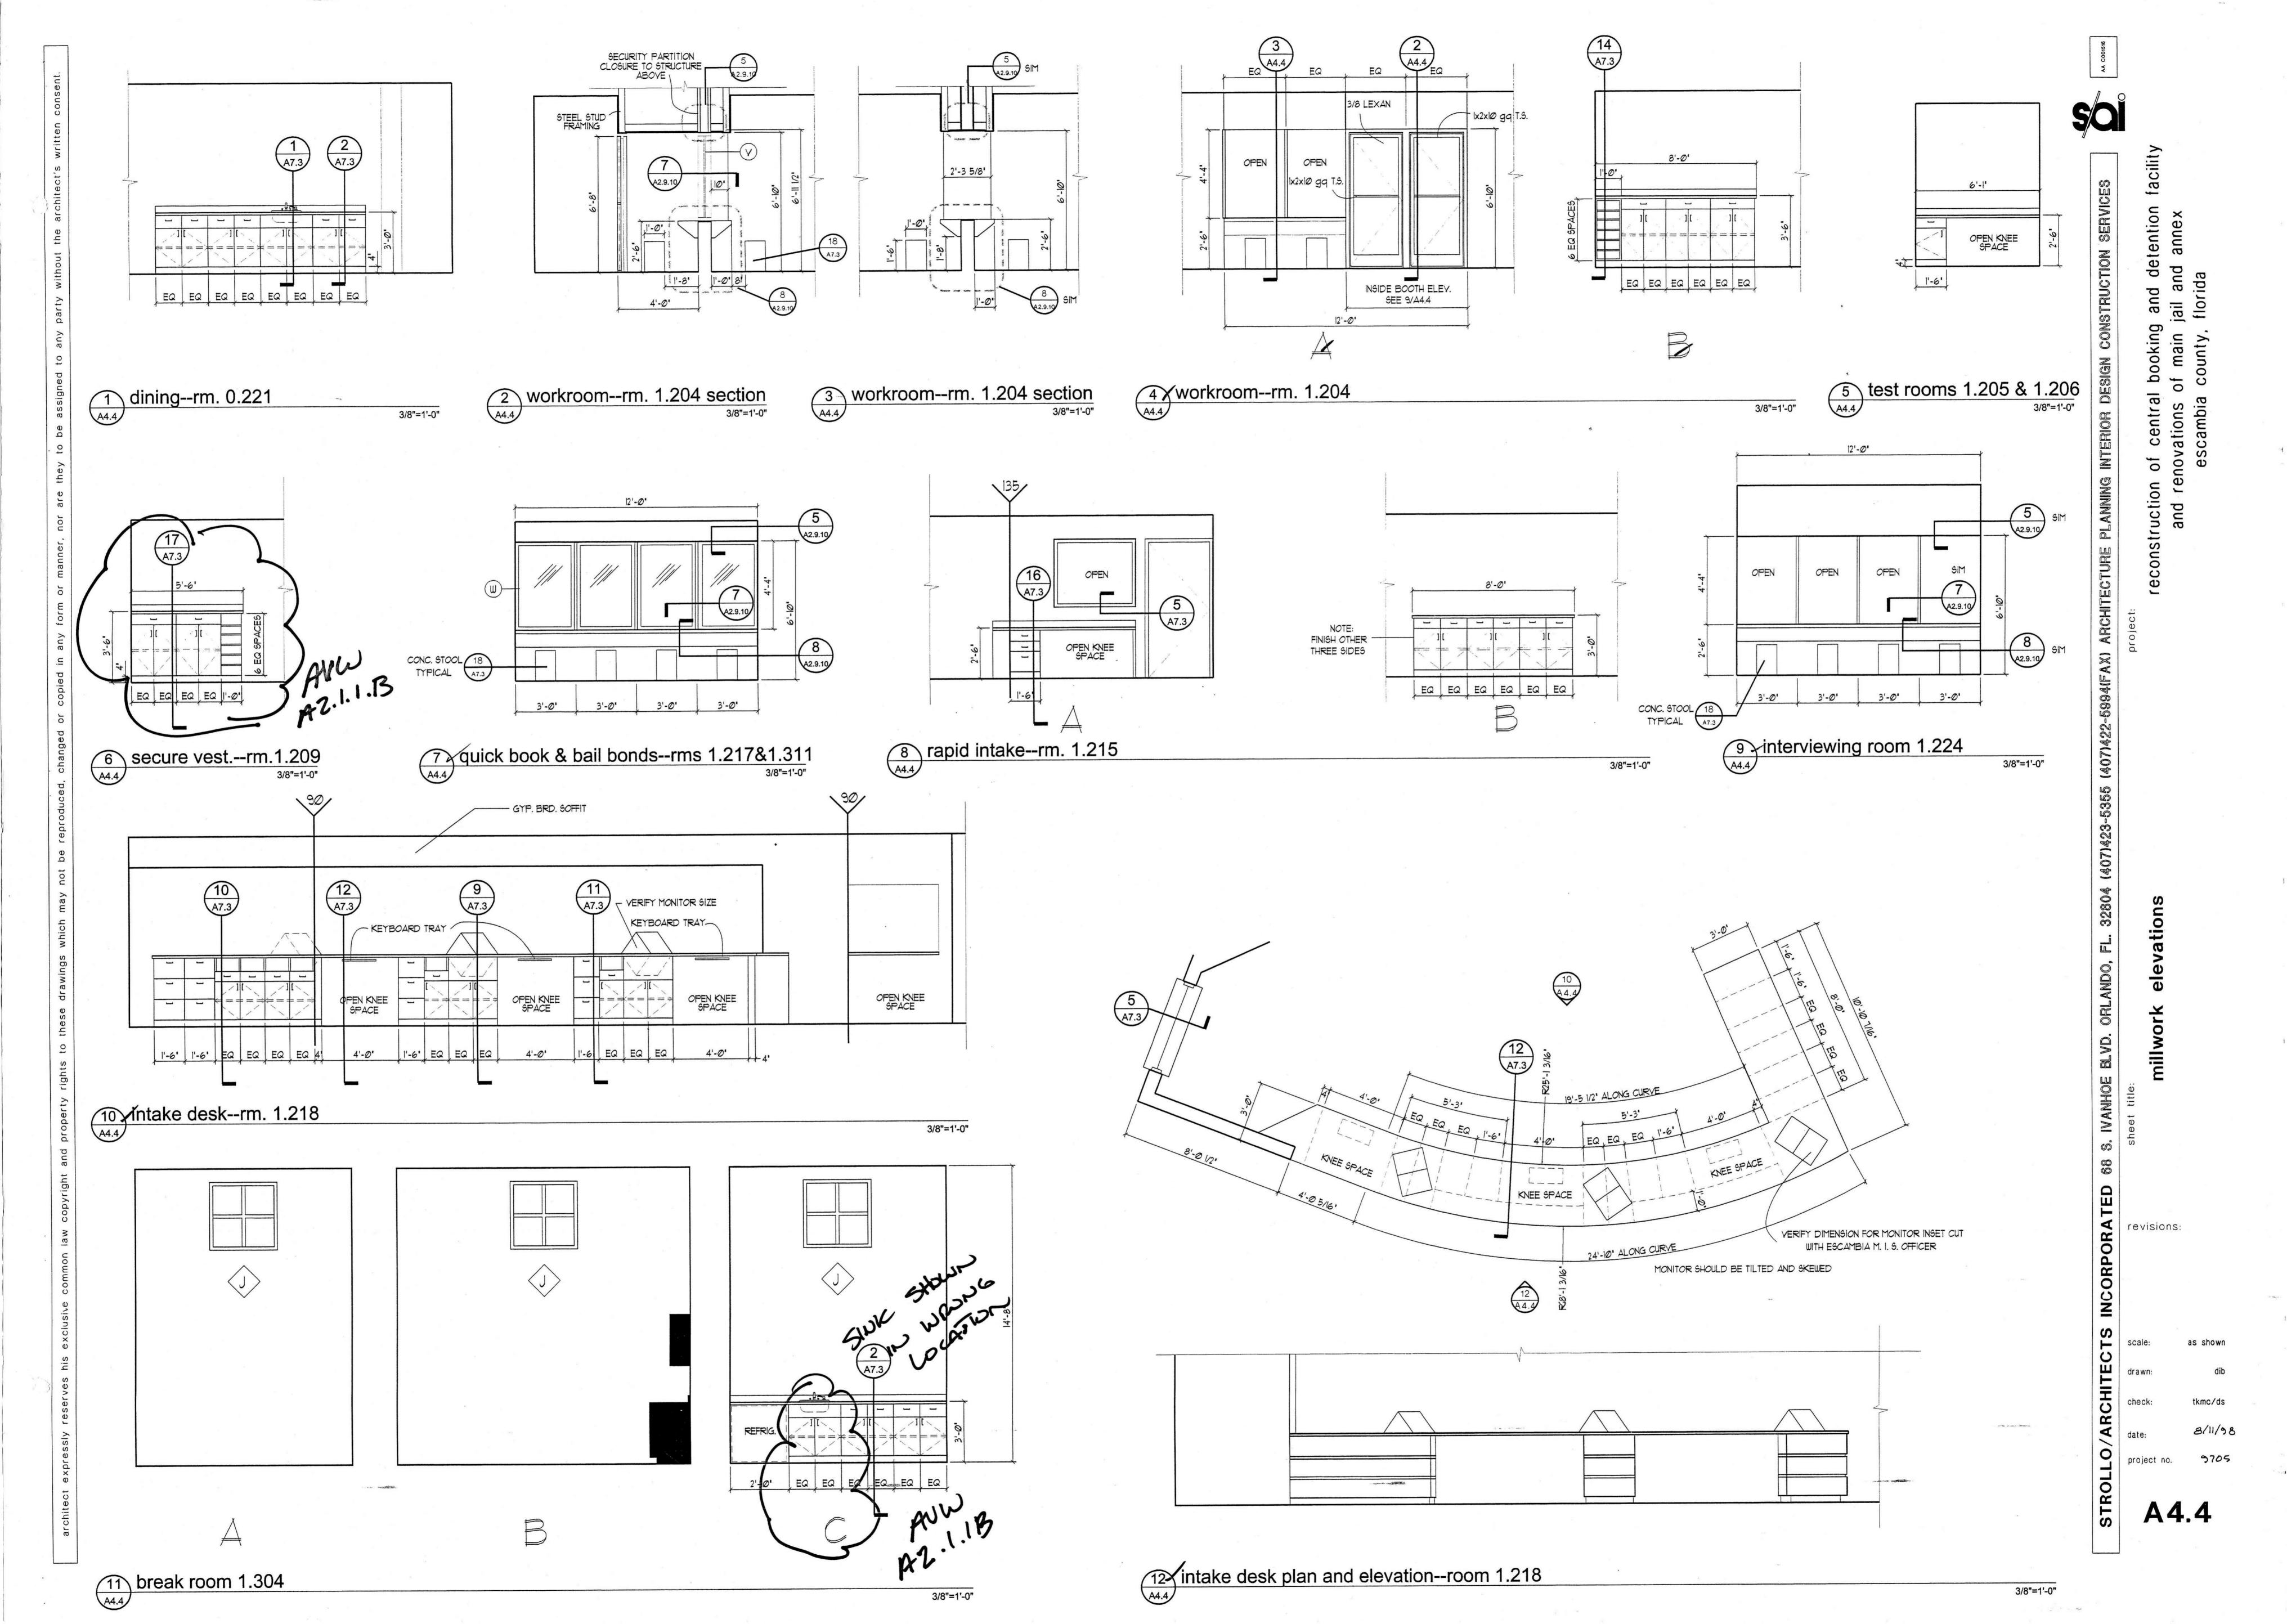

NTRIC
C = CARD ACCESS/
KEYPAD

UMBER OF INTERLOCK GROUP TION REQUIRED.

DOOR+FRAME CONTROL ALSO IDOW OPENING IN LIEU OF PULL IN DOOR (STOPSIDE)
PULL IN DOOR (HINGE SIDE)
OW METAL FRAME ONLY
RAME
A 2.9.10 FOR DETAILS







ARCHITECTURE (407)422-5994(FA facility detention

facility

reconstruction of central booking and detention and renovations of main jail and annex escambia county, florida

and central door so

The scale: No scale drawn: tkmc check: ggd date: 8/11/98 project no. 9705

A 2.9.1

--- NEW ALUM ROOF DECK ON EXIST STRUCTURE

partial north elevation (west end)

- NEW ALUM GRILL IN EXIST OPENING

1/8"=1'-0"

A3.1





IVANHOE BLVD. ORLANDO, FL. 32804 (407)423-5355 eet title:

exterior shell package

revision

scale: as

drawn: check: date:

A3.2

1/8"=1'-0"

revisions:

scale:











econstruction of central booking and detention facility and renovations of main jail and annex

ior shell package ork sections and details

exterior shell pa

SPORATED © revisions:

scale: as s

ale: as shown
awn: dib
eck: tkmc/ds

project no. 9708

A7.3

A1.1





basement floor plan

evisions:

1/8"=1'-0"

KEY PLAN

basement floor plan

1/8"=1'-0"

KEY PLAN

revisions:



A2.02 TYPICAL @ ALL VISITATION CLG. AREAS

1-1/2"=1'-0"



scale: as show drawn: tkm check: gg

E A2.1.1a





- 8' CMU SECURITY WALL TO STRUCTURE ABOVE WITH ALL CELLS FILLED WITH CONCRETE AND EVERY OTHER CELL (16'OC) REINFORCED WITH 1 - \*5 BAR.
- 6' CMU SECURITY WALL TO STRUCTURE ABOVE WITH ALL CELLS FILLED WITH CONC AND REINFORCED WITH I - \*5 BAR. IN EACH CELL
- EXISTING MASONRY WALLS TO BE CONVERTED TO SE