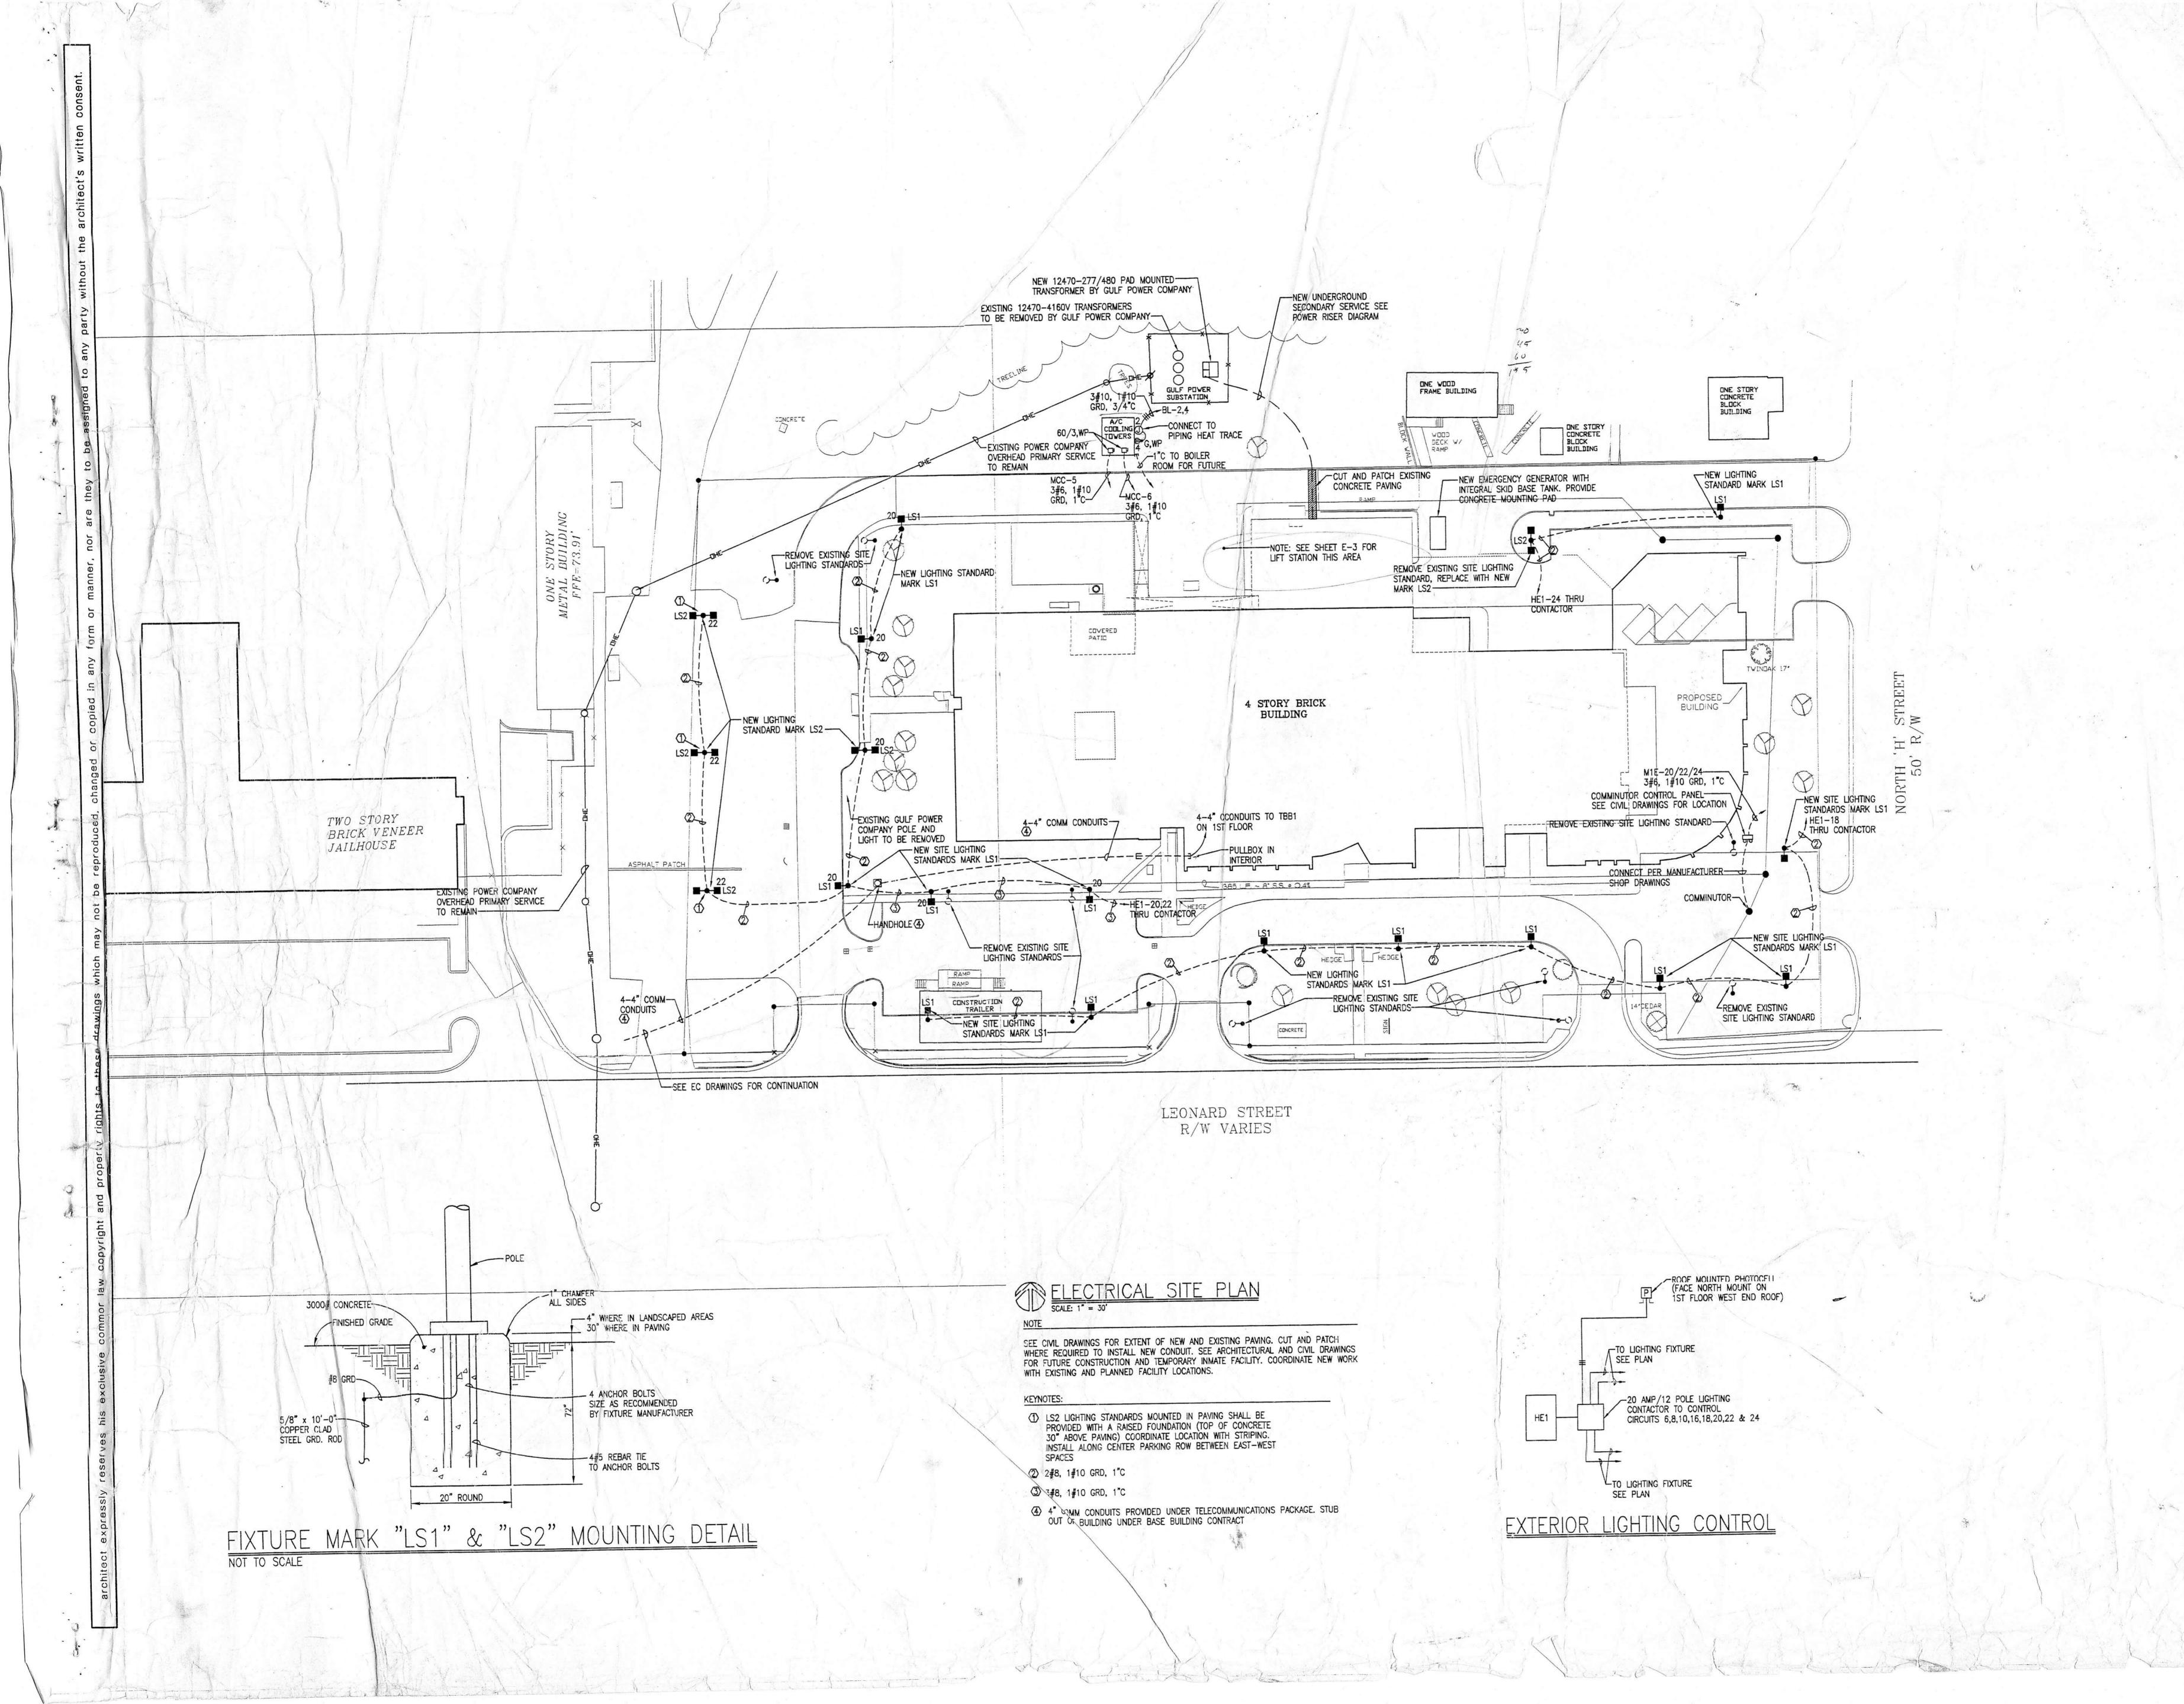

- see door schedule for material

8.02 steel door frame

8.03 steel glazed opening frame 8.04) steel frame anchors

8.05 metal stop (8.06) grout solid (where indicated in door schedule)

8.07 12 guage 1 3/4' channel reinforcement 8.35 glazing - see schedule (8.38) 7/8' OD. TR steel bar (free spinning)
10 ga. 2 1/2' x 1 1/4' tube cover

welded to frame @ each jamb (horizontally) 8.40 security steel window 8.42 2 1/4' × 3/8' TR steel bar 16' o.c. as req'd

ea. jamb. (vertically) 8.43 metal sill extension (8.49) glazing silicone

DIV.09 FINISHES 9.05) 3 5/8' metal stud 9.06) 3 5/8' metal runner

9.19 veneer plaster system

SERVICES CONSTRUCTION

PLANNING

X) ARCHITECTURE

(407)423-

revisions: redicheck 9/14/98 12/18/98

project no. 9705
plotted: 12/18/98

ASI14a

ISSUED FOR PERMIT 12/18/98



revisions:

ADDENDUM REVISIONS

scale:

drawn: check:

S

| SECURITY | SYSTEM LEGEND                            |               |                                                 |
|----------|------------------------------------------|---------------|-------------------------------------------------|
|          | DOOR POSITION SWITCH (DPS)               | Ss            | PAGING SYSTEM SPEAKER SURFACE CEILING MOUNTED   |
|          | ELECTRIC LOCK WITH SEPARATE DPS          | <             | PAGING SYSTEM WALL MOUNTED SPEAKER              |
| K-       | KEYPAD CONTROLLED DOOR WITH SEPARATE DPS | <b>⟨</b> § wp | WEATHERPROOF PAGING SYSTEM WALL MOUNTED SPEAKER |
| M        | MOTORIZED DOOR/GATE W/SEPARATE DPS       | A             | SPEAKER WITH AUDIO ALERT                        |
| I