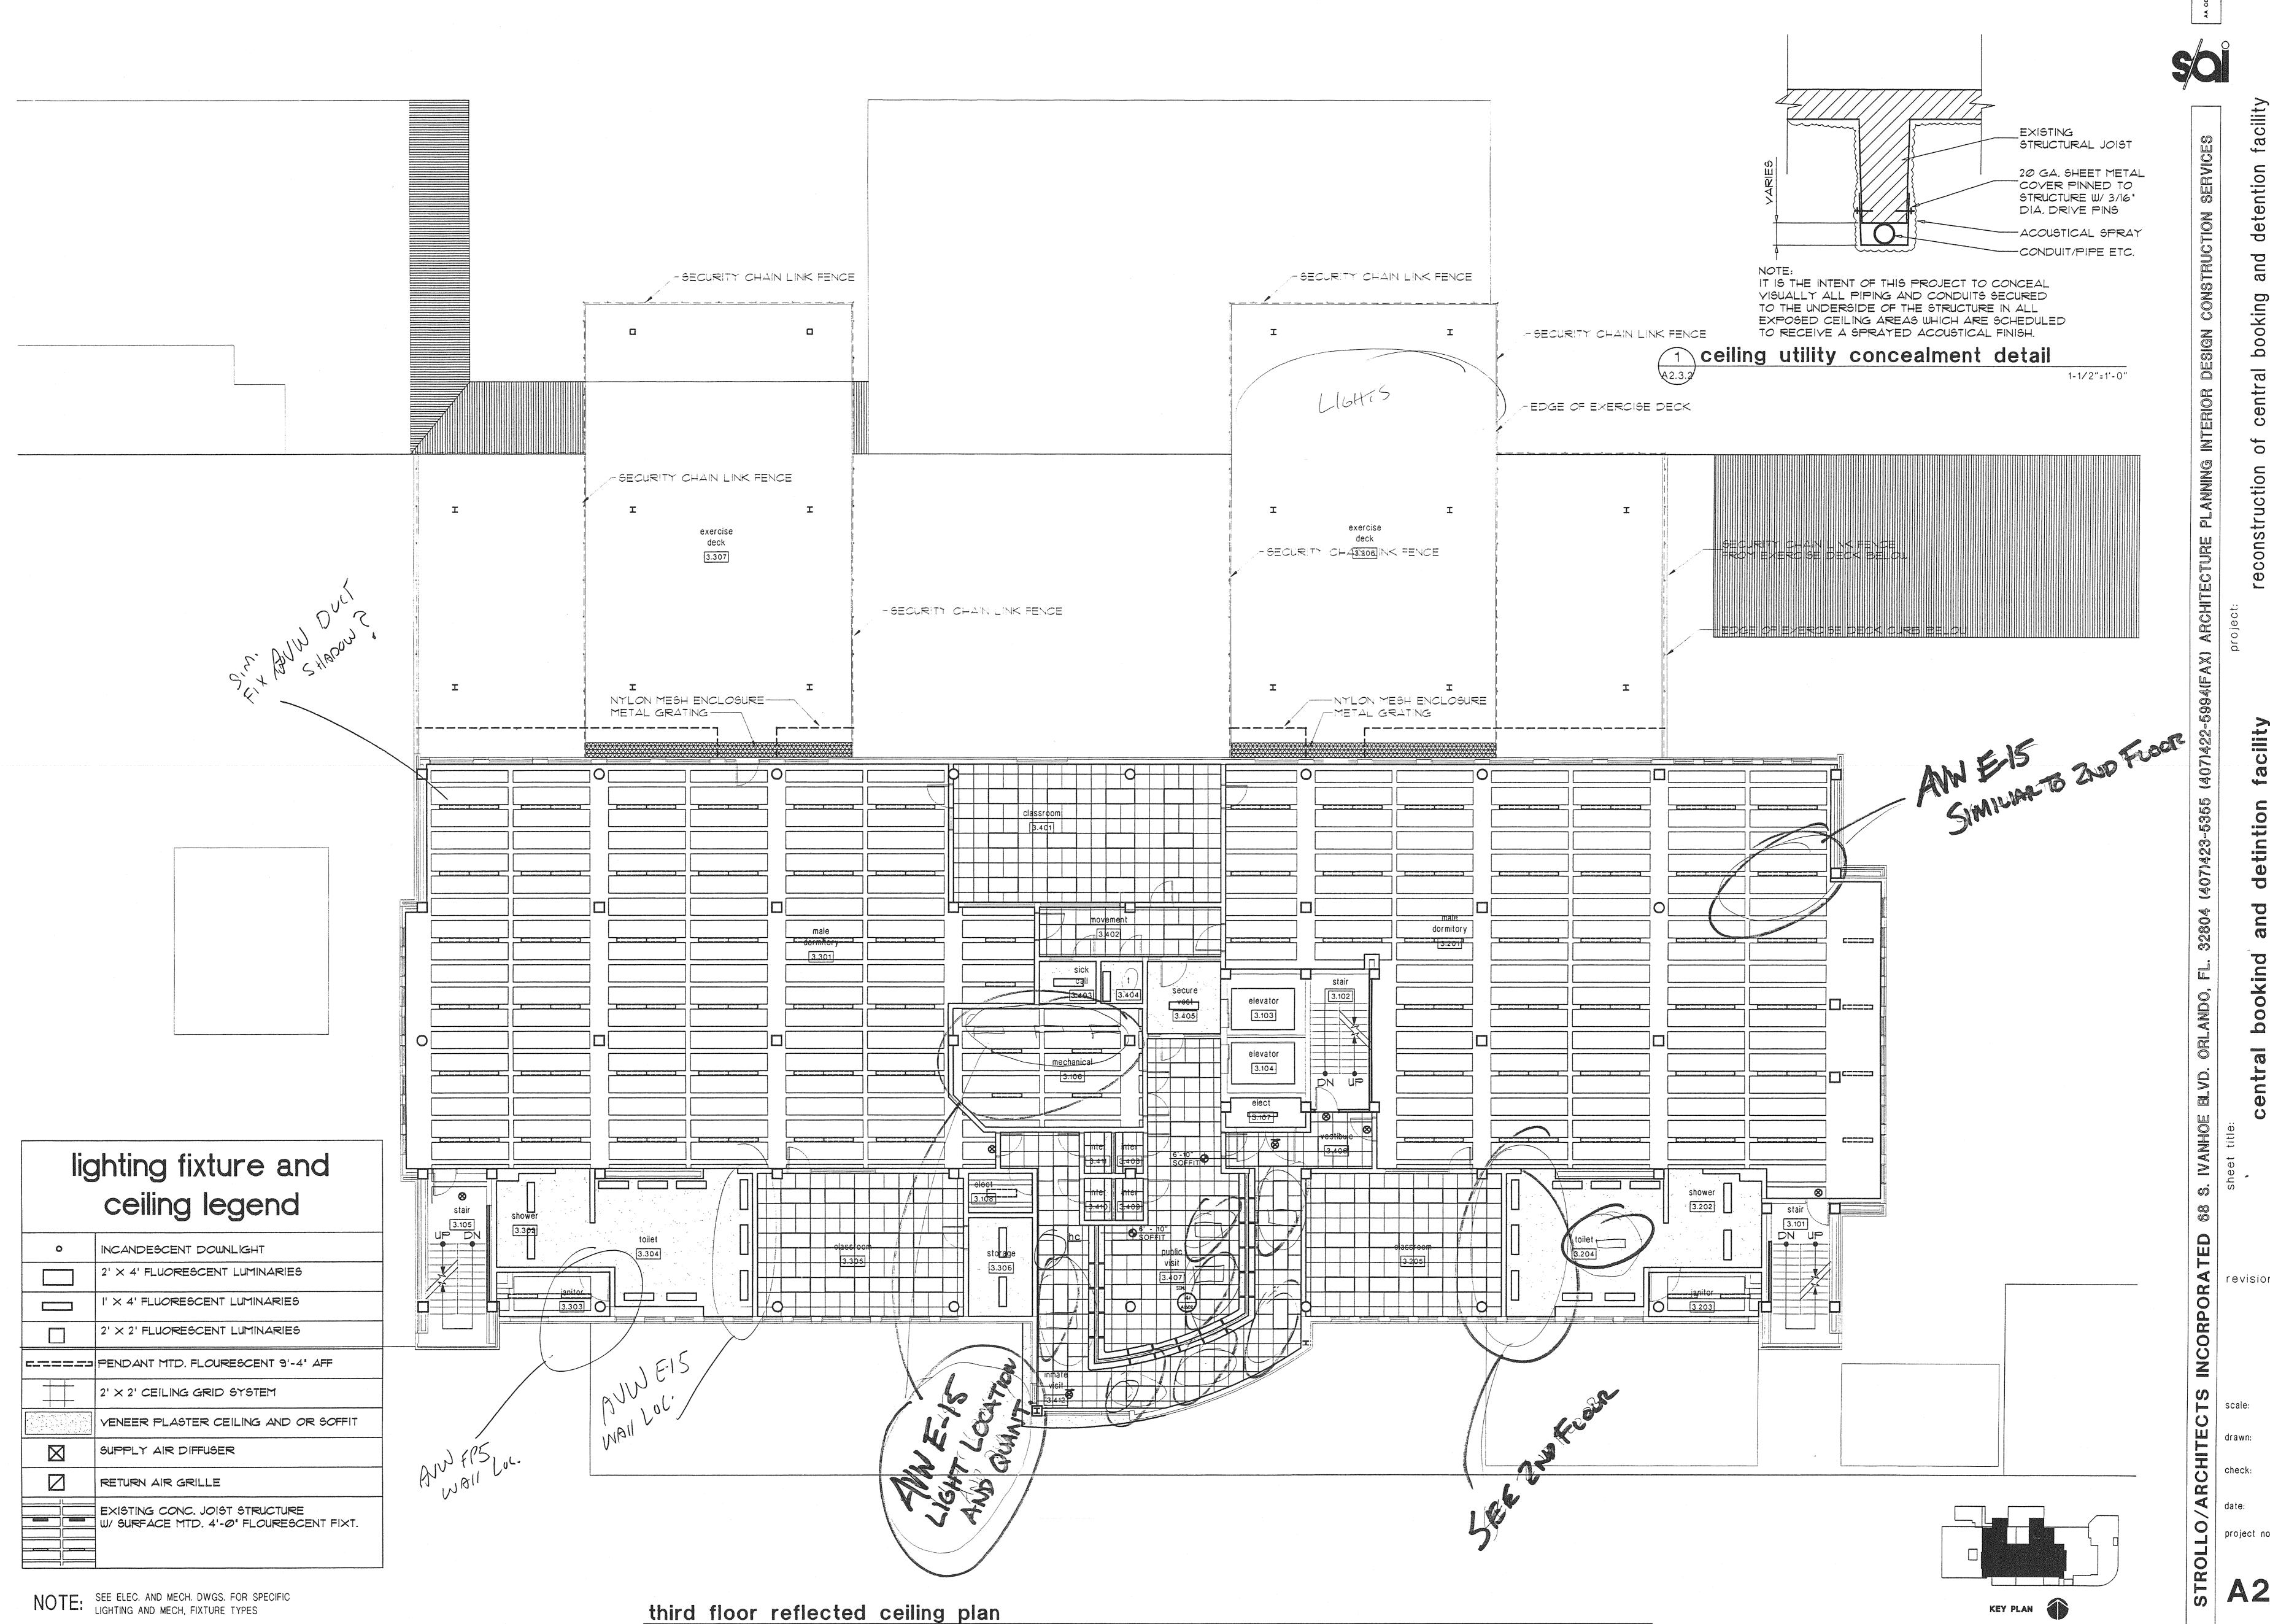

uction and r

A2.2.2

as shown

A2.3.2

1/8"=1'-0"

NOTE: SEE ELEC. AND MECH. DWGS. FOR SPECIFIC LIGHTING AND MECH, FIXTURE TYPES

KEY PLAN

1/8"=1'-0"