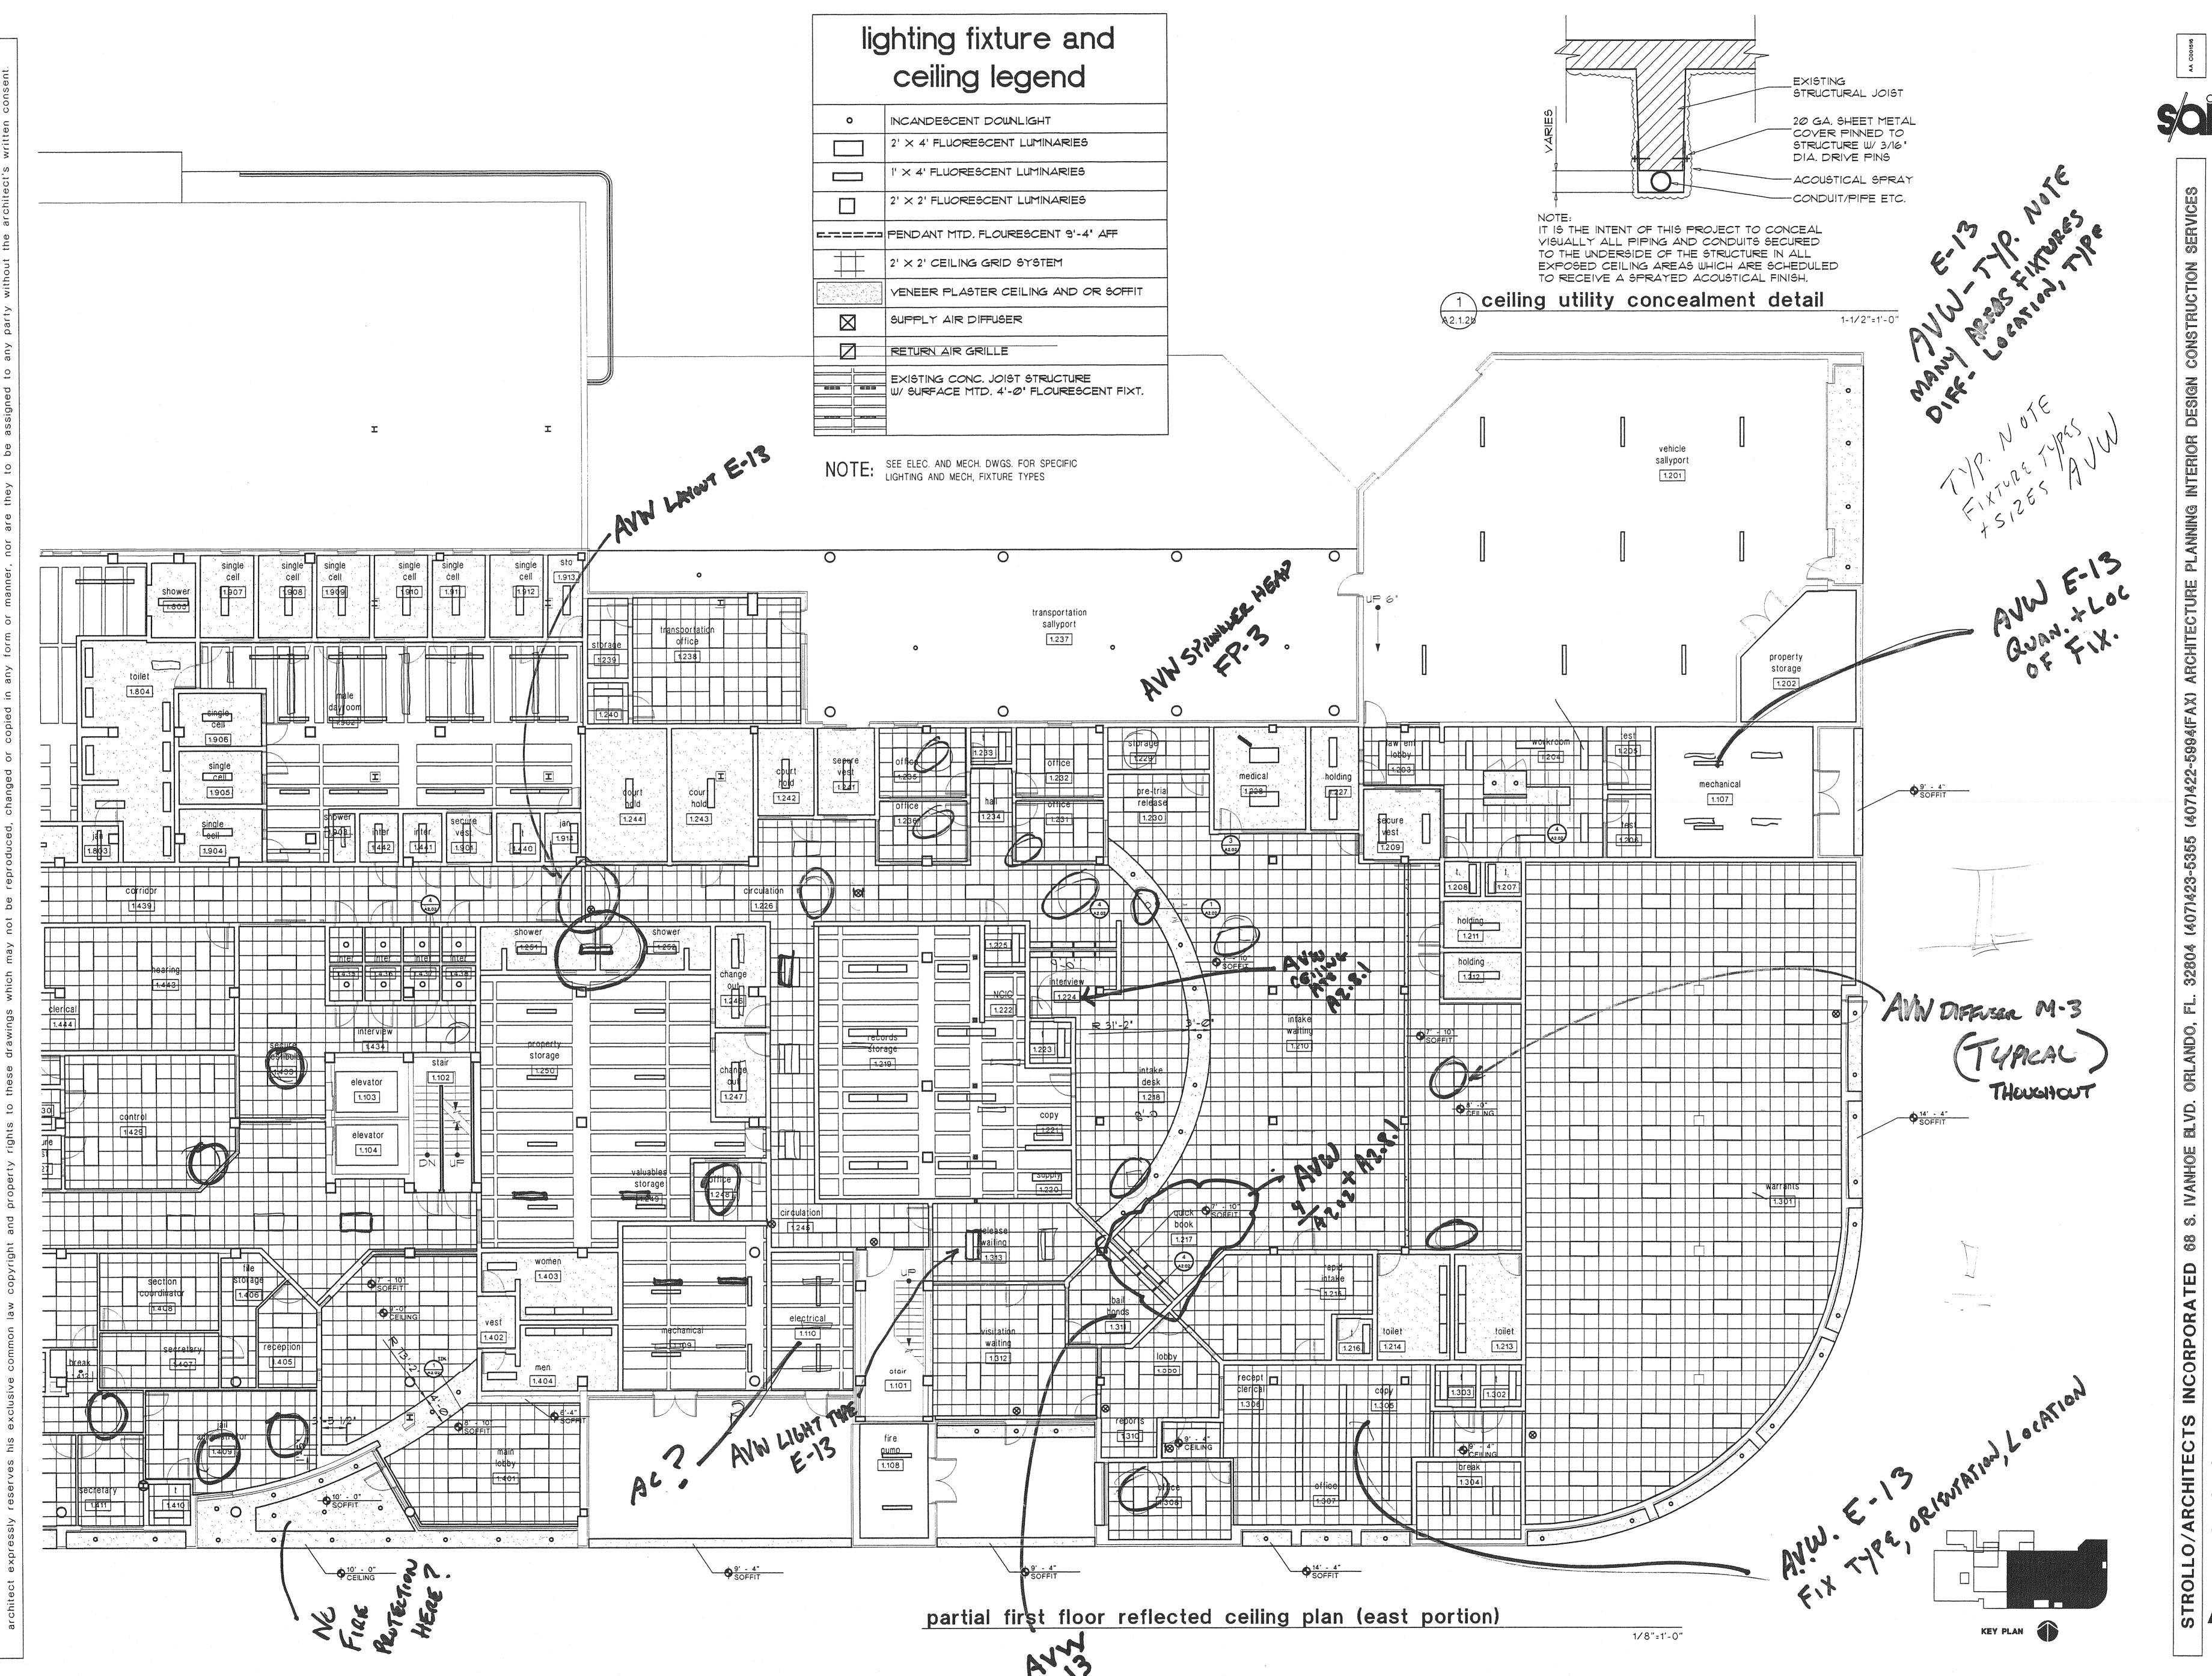

te: 8/11/98 Dject no. 9708

A2.1.1b

E A2.1.2a

KEY PLAN

1/8"=1'-0"

S A2.1.2b

project no. 9705

A 2.1.3a

uction and r

A2.2.2

as shown

A2.3.2

1/8"=1'-0"

NOTE: SEE ELEC. AND MECH. DWGS. FOR SPECIFIC LIGHTING AND MECH, FIXTURE TYPES

KEY PLAN

1/8"=1'-0"