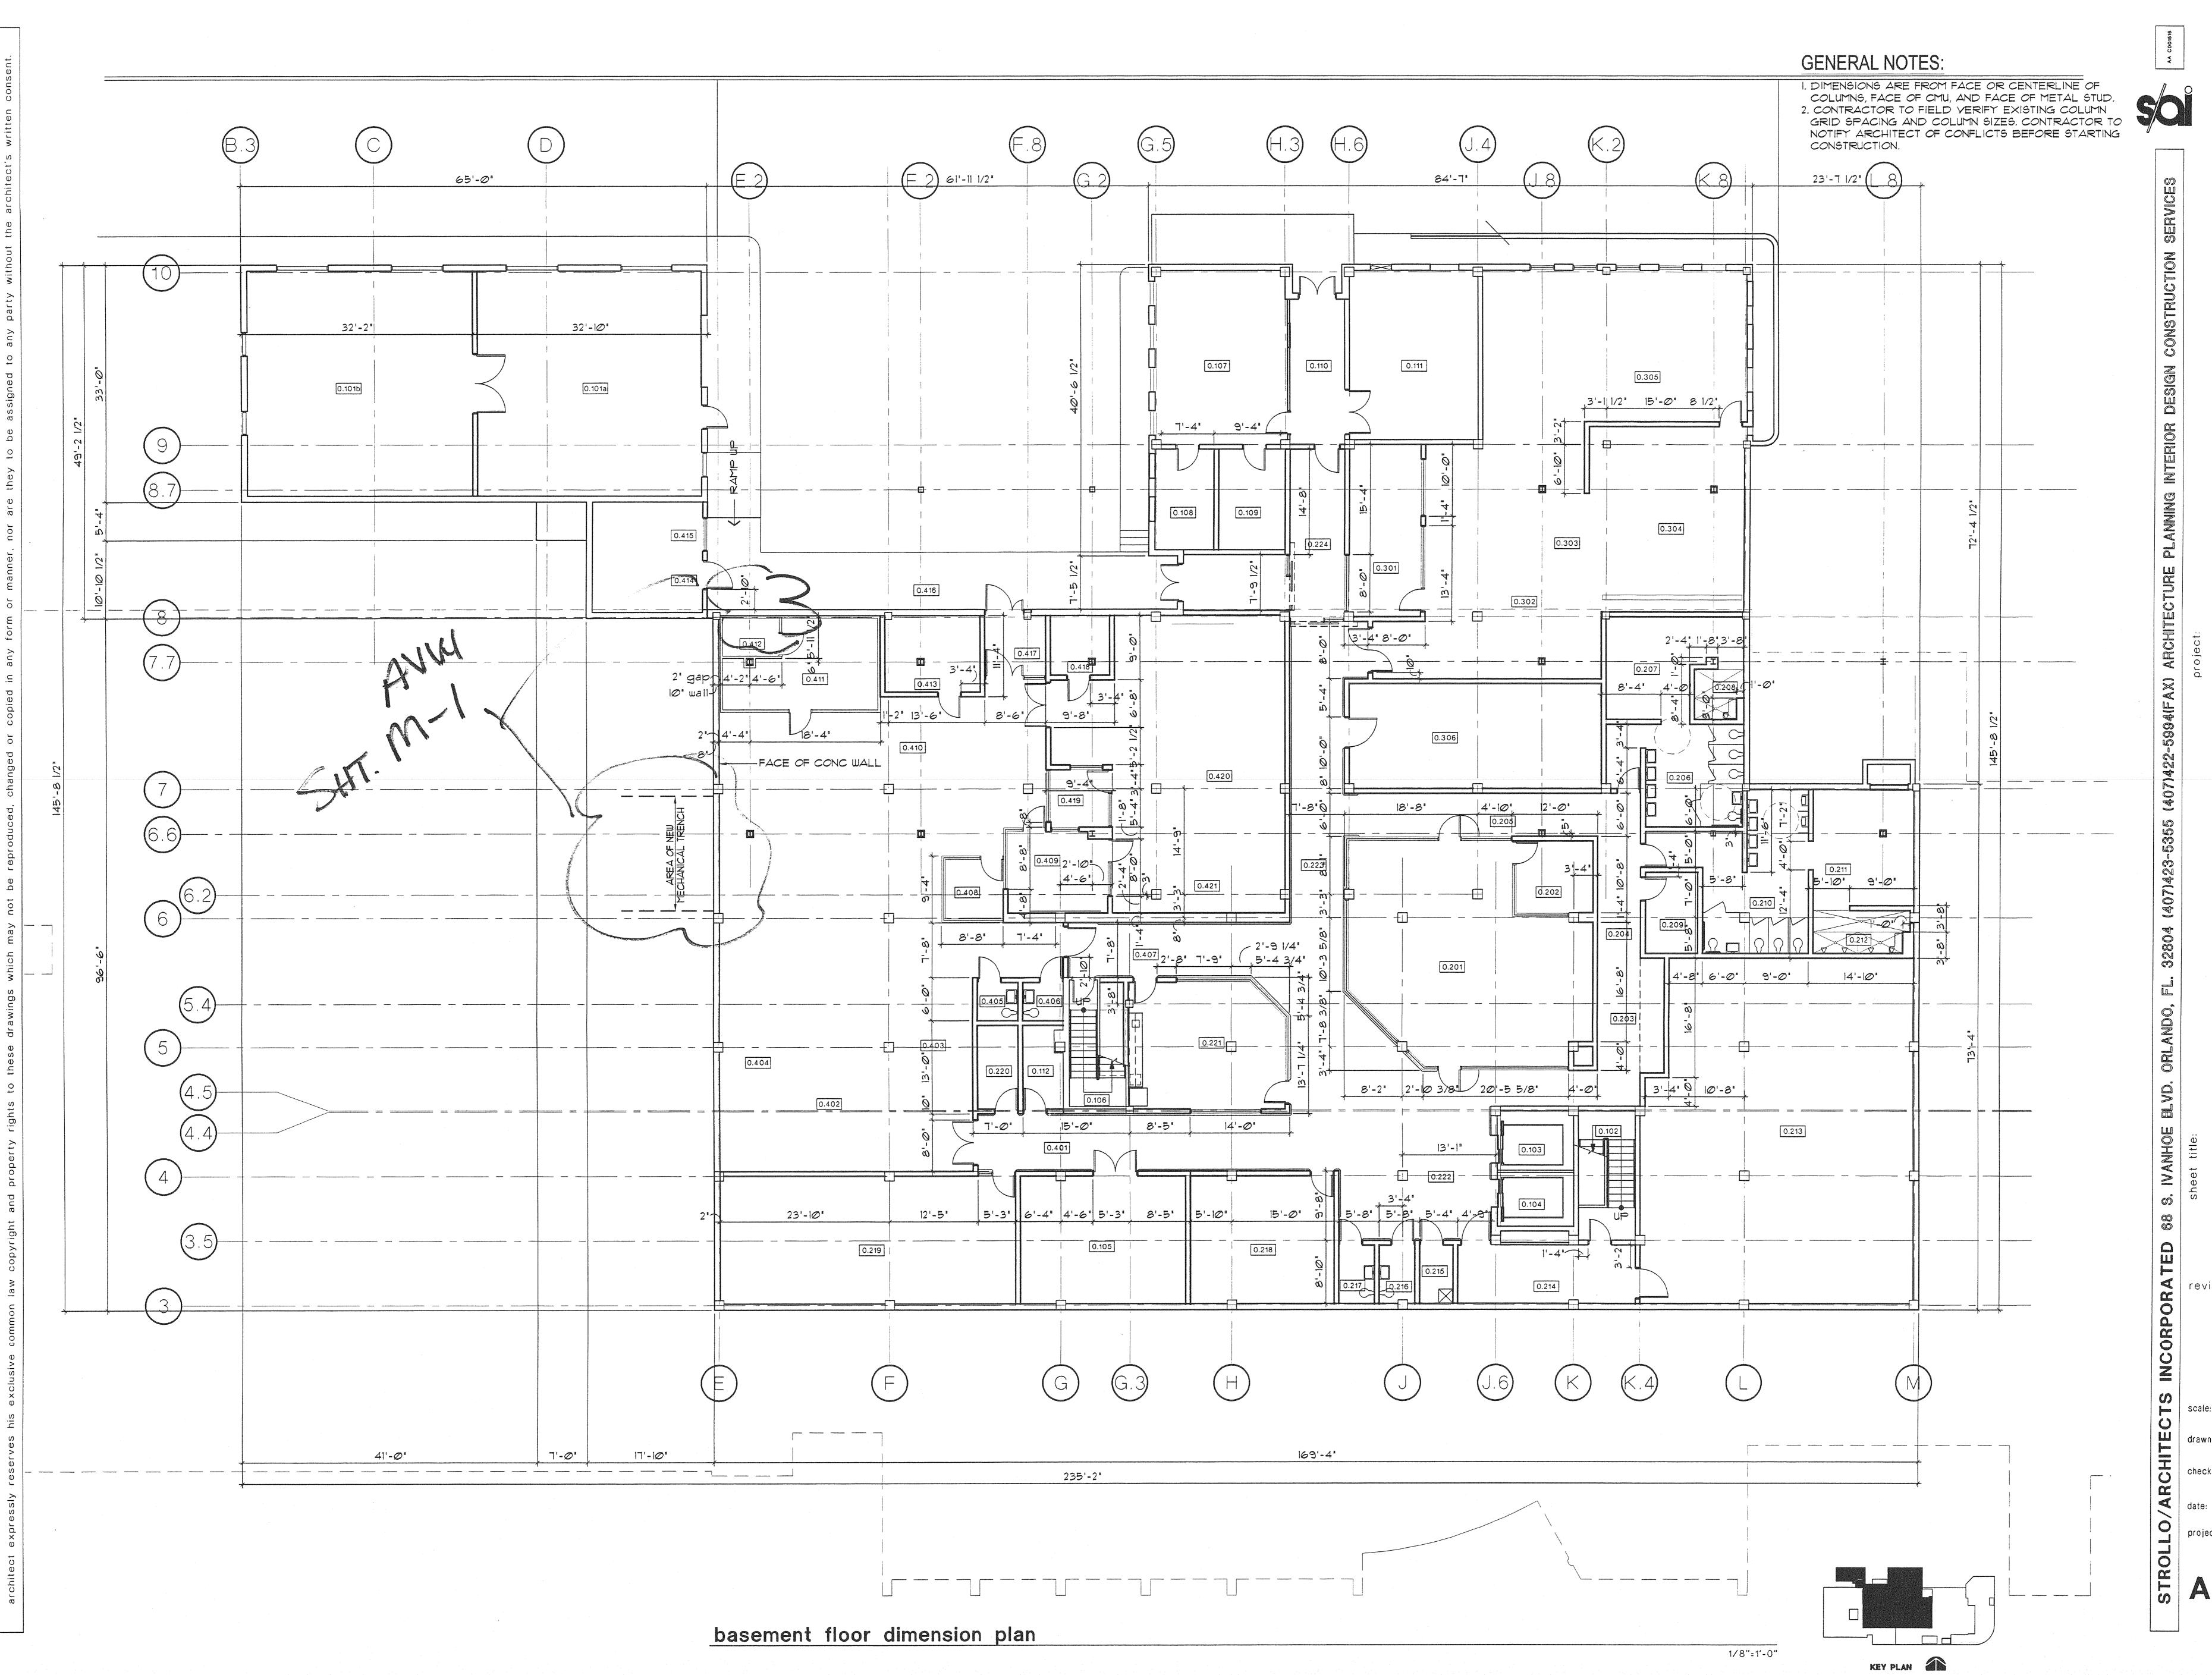

U

A1.1

basement floor plan

evisions:

1/8"=1'-0"

KEY PLAN

basement floor plan

1/8"=1'-0"