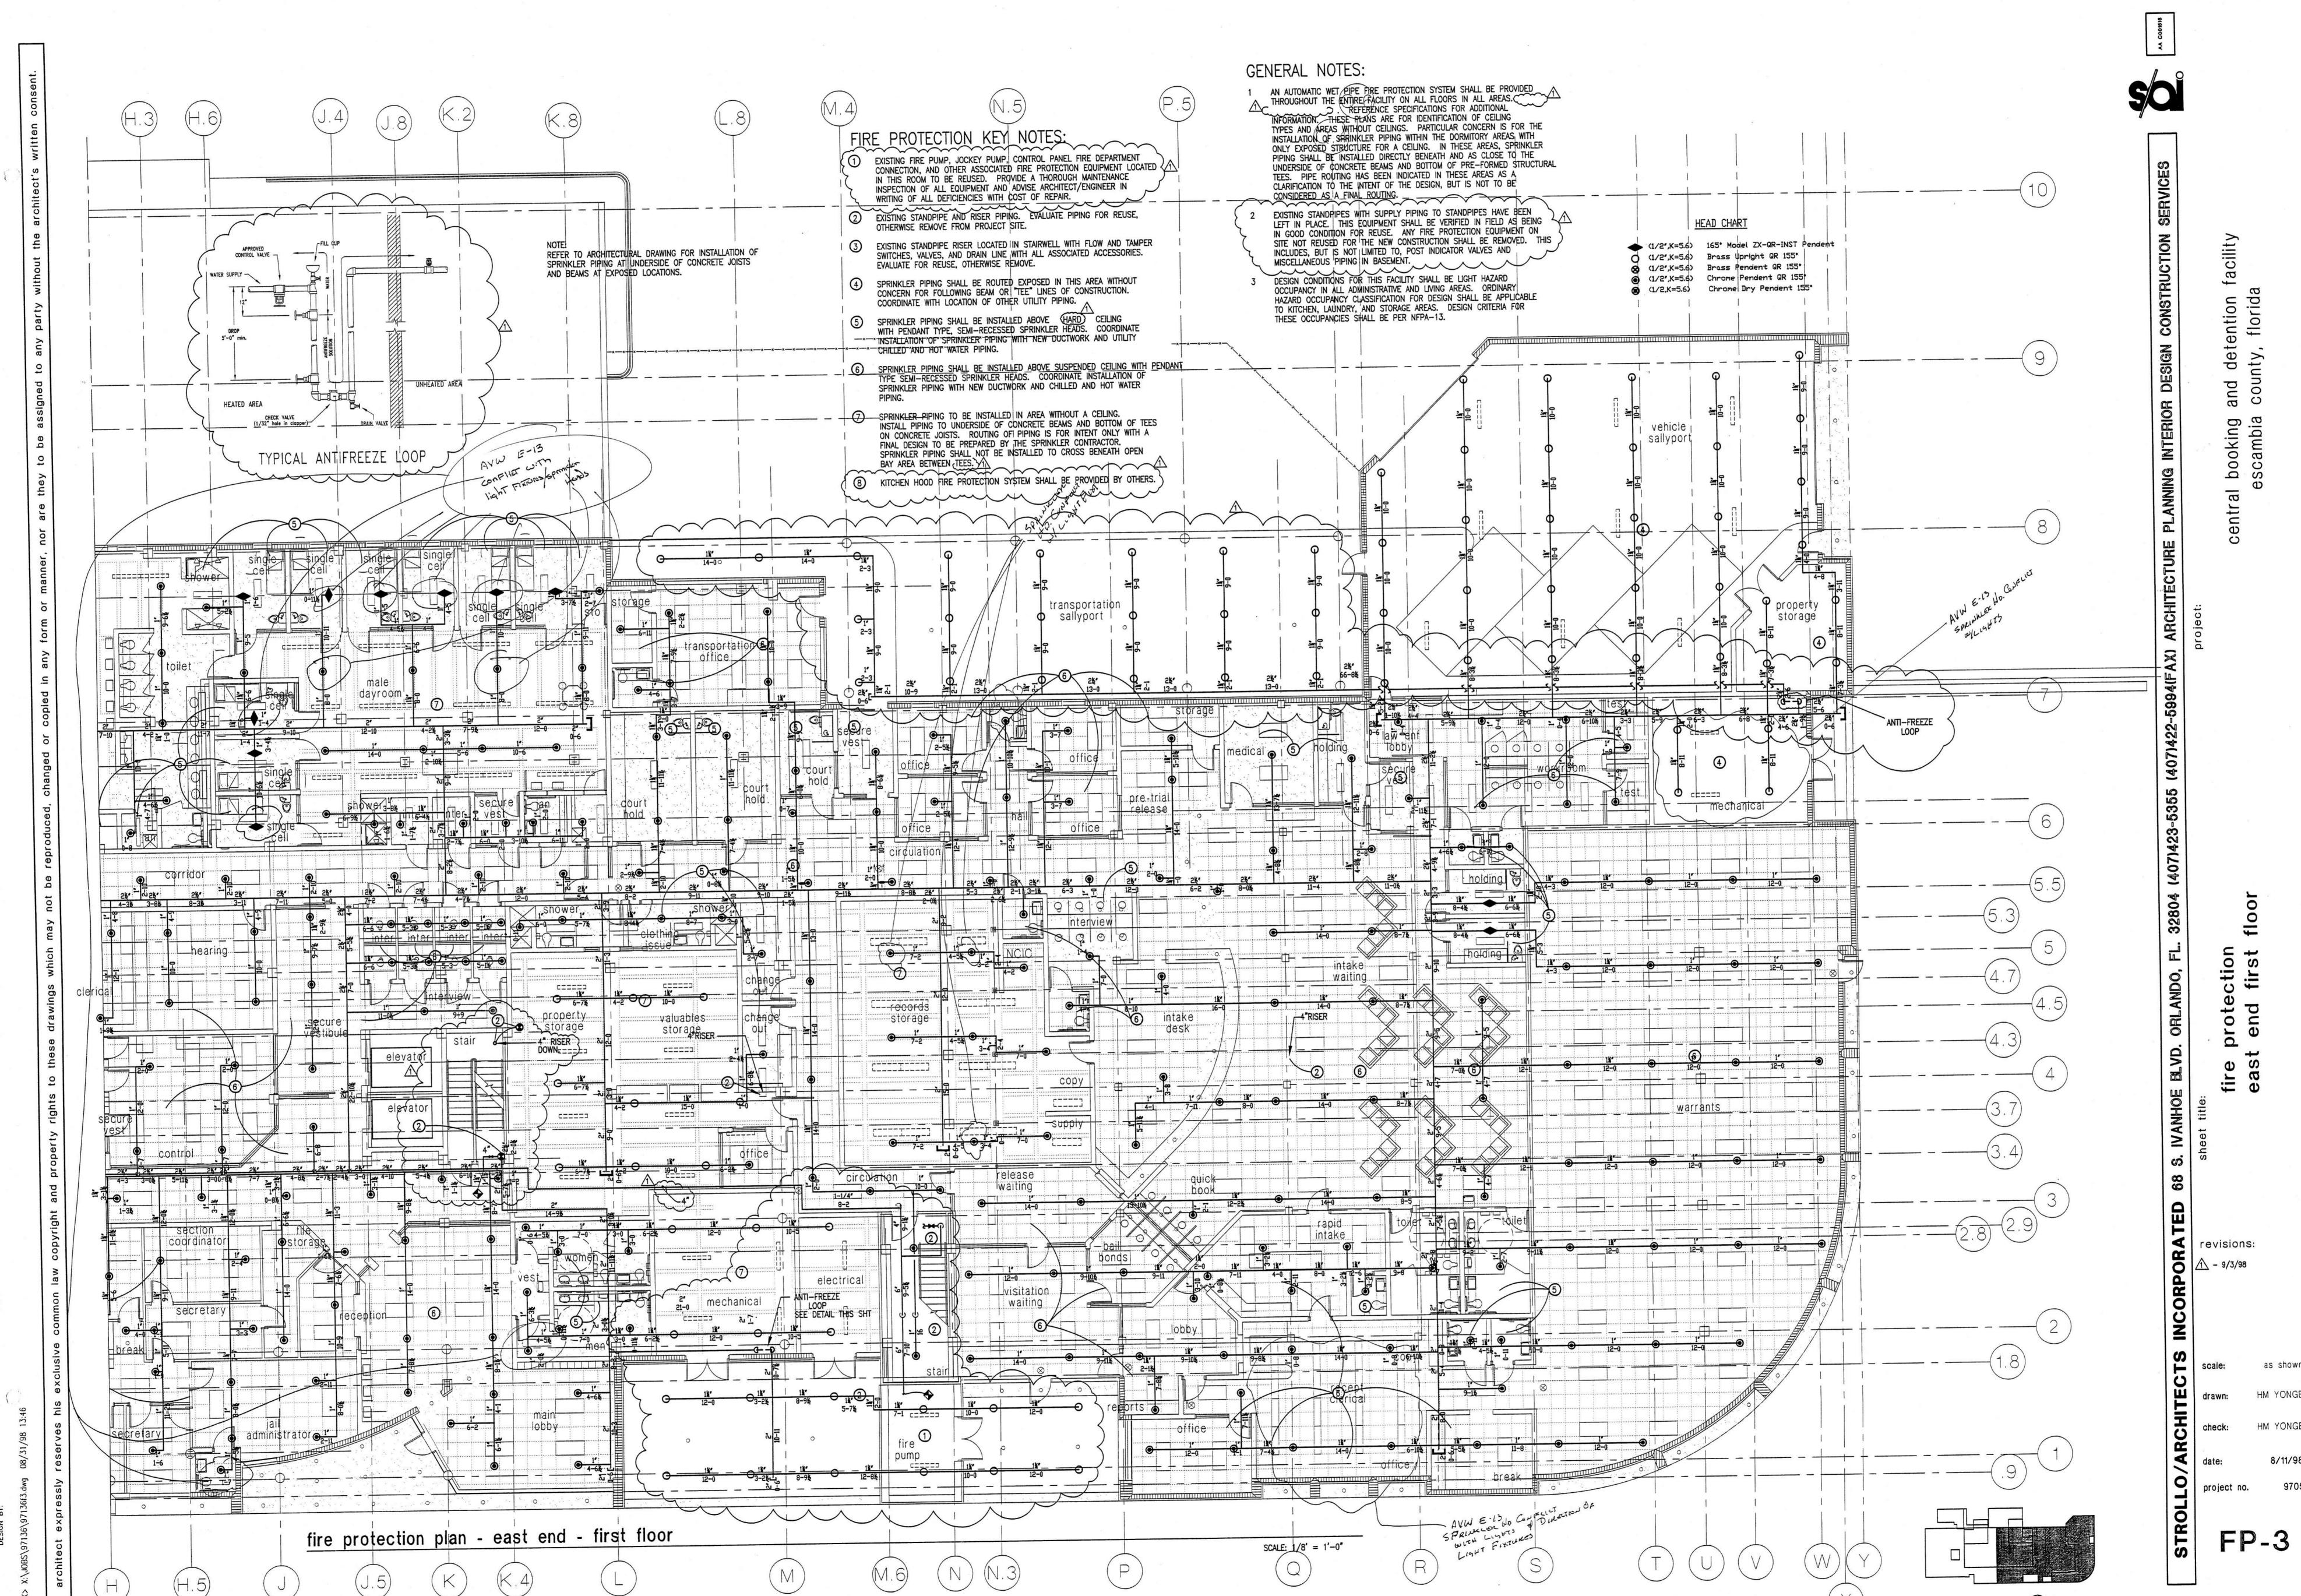

n and renovations of main jail and annex escambia county, florida

and central door so

The scale: No scale drawn: tkmc check: ggd date: 8/11/98 project no. 9705

A 2.9.1

--- NEW ALUM ROOF DECK ON EXIST STRUCTURE

partial north elevation (west end)

- NEW ALUM GRILL IN EXIST OPENING

1/8"=1'-0"

--- NEW ALUM WINDOW IN EXIST OPENING





sheet title:

exterior shell package

revision

scale: as s drawn: tki

check:

date:

1/8"=1'-0"

revisions:

scale:











econstruction of central booking and detention facility and renovations of main jail and annex

ior shell package ork sections and details

exterior shell pa

SPORATED © revisions:

scale: as s

ale: as shown
awn: dib
eck: tkmc/ds

project no. 9708

A7.3



revisions: 

scale: check:

FP-1

KEY PLAN

revisions: 1 - 9/3/98

FP-2



revisions:

1 - 9/3/98

FP-4



central booking and detention f

o id

protection plan

revisions:

revisions: <u>A</u> - 9/3/98

scale: as
drawn: HM \
check: HM \

date: 8/11 project no. 9

FP-5

FP-6

FIRE PROTECTION KEY NOTES: GENERAL NOTES: EXISTING FIRE PUMP, JOCKEY PUMP, CONTROL PANEL FIRE DEPARTMENT AN AUTOMATIC WET PIRE FIRE PROTECTION SYSTEM SHALL BE PROVIDED THROUGHOUT THE ENTIRE FACILITY ON ALL FLOORS IN ALL AREAS CONNECTION, AND OTHER ASSOCIATED FIRE PROTECTION EQUIPMENT LOCATED IN THIS ROOM TO BE REUSED. PROVIDE A THOROUGH MAINTENANCE > REFERENCE SPECIFICATIONS FOR ADDITIONAL INFORMATION. THESE PLANS ARE FOR IDENTIFICATION OF CEILING -INSPECTION OF ALL EQUIPMENT AND ADVISE ARCHITECT/ENGINEER IN WRITING OF ALL DEFICIENCIES WITH COST OF REPAIR. TYPES AND AREAS WITHOUT CEILINGS