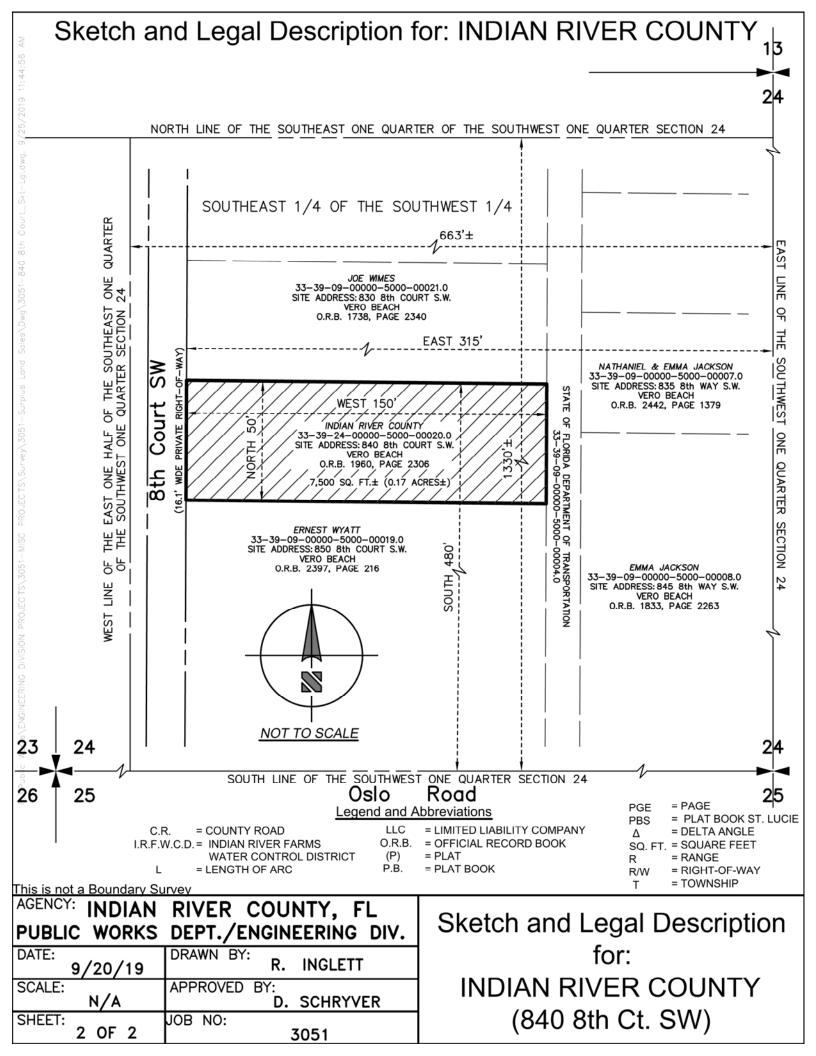

# Sketch and Legal Description for: INDIAN RIVER COUNTY

Legal Description

BEING THE NORTH 50 FEET OF THE SOUTH 480 FEET OF THE WEST 150 FEET OF THE EAST 315 FEET OF THE EAST ONE-HALF OF THE SOUTHEAST ONE QUARTER OF THE SOUTHWEST ONE QUARTER AS IN RECORD BOOK 117, PAGE 189.

CONTAINING 7,500 SQUARE FEET (0.17 ACRES), MORE OR LESS

#### Surveyor's Notes

1). This Sketch and Legal Description was prepared with the benefit of a Boundary Survey prepared by the Indian River County Public Works Department - Survey Section, Job No. 1746, Dated August 15, 2017. Together with the Last General Plat of the Lands of the Indian River Farms Company Subdivision, Recorded in Plat Book 2, Page 25, Public Records of St. Lucie (now Indian River County), Florida.