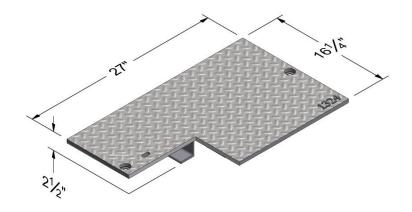

#### **COVER**

Style: Flush

Steel Checker Plate Material:

Model: 16" x 27" Weight: 70 lbs

Options: Special Markings

Skid Resistant & Marked\* Surface:

Coefficient of

>0.6 ASTM 1028 Friction: Performance: H20, AASHTO M309

Cover comes standard with permanent markings for manufacturer, load rating, model size and manufacturing location.