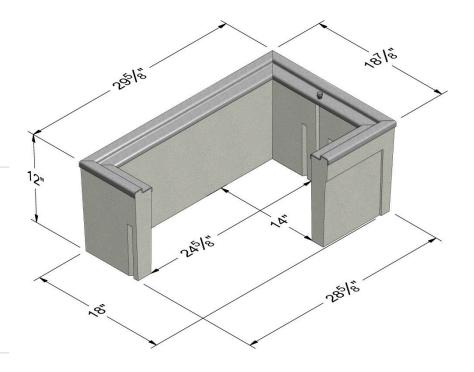

#### **BODY**

Material: Reinforced Concrete with

Steel Frame

19" x 30" Model: Weight: 166 lbs Wall Type: Straight Mouseholes:

Performance: H20, AASHTO M309