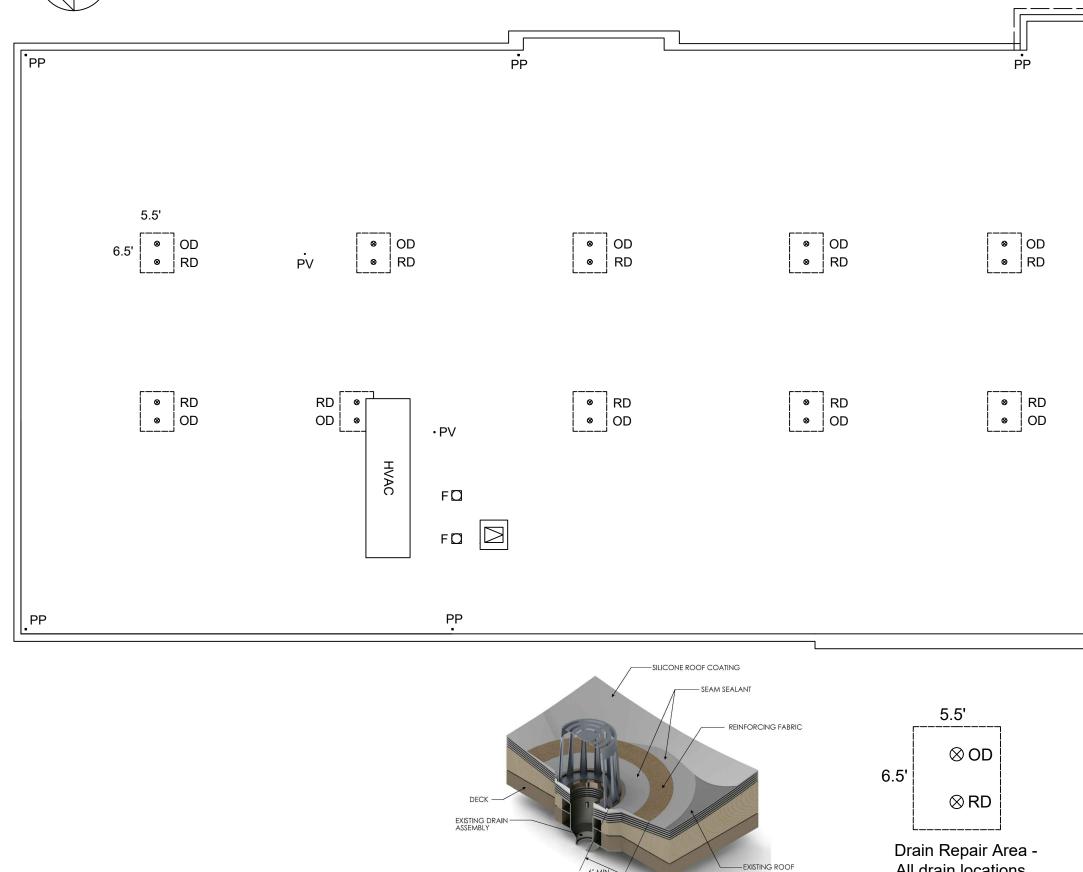

## Scope of Work:

- I) Apply silicone coating at each primary and overflow drain location. Coating should extend beyond the drain in all directions to create a 5.5' x 6.5' rectangle.
- 2)Include in bid the cost to replace 250 square feet of roofing and insulation. Material is to be replaced "in kind" where possible to match existing roof plane. Existing insulation is approximately 5" thick. Cover board is required immediately under modified bitumen roof membrane.
  3)Replacement roof materials are to be installed in cold process adhesives approved for use by material manifestation.
- approved for use by material manufacturer.
- 4)Refill all pitch pans with pourable sealer 5)Coat all modified bitumen head and side laps that are showing exposed fiberglass strands, with silicone coating. Perform work in a neat manner
- using tape to define the edges of the repair. Repair should extend a min. of 2" beyond all sides to the exposed fiberglass.

6" MIN

All drain locations