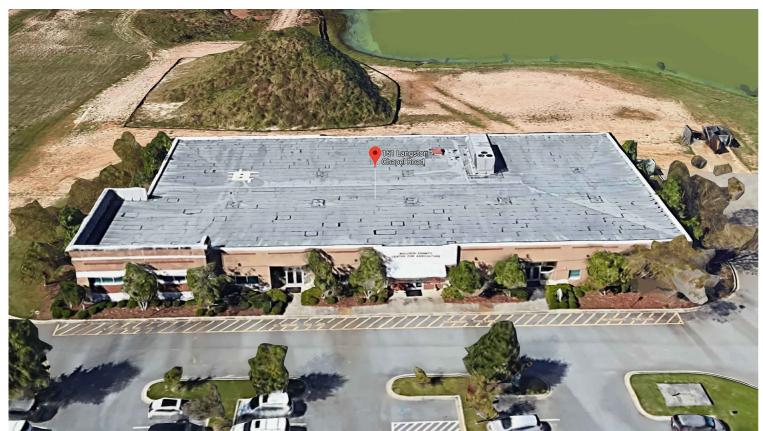

Bulloch County Agri-Business Center, 151 Langston Chapel Road, Statesboro GA 30458

Local Area Map

Local Area Map with Building Lo

|                                     | Notes:                                                           |
|-------------------------------------|------------------------------------------------------------------|
|                                     |                                                                  |
|                                     |                                                                  |
|                                     |                                                                  |
|                                     |                                                                  |
|                                     |                                                                  |
| Drawing Index                       |                                                                  |
| T-I Title Sheet                     |                                                                  |
| R-1 Roof Plan<br>and drain detail   |                                                                  |
|                                     |                                                                  |
|                                     |                                                                  |
|                                     |                                                                  |
|                                     |                                                                  |
|                                     |                                                                  |
|                                     |                                                                  |
|                                     |                                                                  |
|                                     |                                                                  |
|                                     |                                                                  |
|                                     |                                                                  |
|                                     |                                                                  |
|                                     |                                                                  |
|                                     |                                                                  |
|                                     |                                                                  |
|                                     | 1 10/2019                                                        |
|                                     |                                                                  |
|                                     | No. Revision/Issue Date                                          |
|                                     | Bulloch County                                                   |
|                                     | Agri-Business Center<br>Roof Repairs<br>151 Langston Chapel Road |
|                                     | Statesboro, GA 30458                                             |
|                                     |                                                                  |
|                                     | Title Sheet                                                      |
| i Langston Chapel Rd Langston Chape | Prepared by                                                      |
|                                     | Lyon & Associates<br>Roofing and Waterproofing                   |
|                                     | Consultants                                                      |
|                                     |                                                                  |
|                                     | Shet                                                             |
| ocation                             | I of 2                                                           |
|                                     | Not to Scale                                                     |