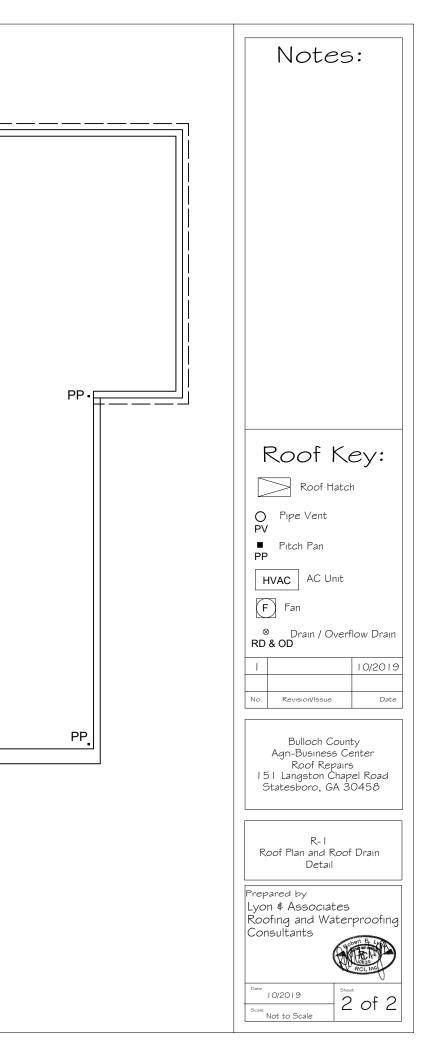

## Scope of Work:

- I) Apply silicone coating at each primary and overflow drain location. Coating should extend beyond the drain in all directions to create a 5.5' x 6.5' rectangle.
- 2)Include in bid the cost to replace 250 square feet of roofing and insulation. Material is to be replaced "in kind" where possible to match existing roof plane. Existing insulation is approximately 5" thick. Cover board is required immediately under modified bitumen roof membrane.
  3)Replacement roof materials are to be installed in cold process adhesives approved for use by material manifestation.
- approved for use by material manufacturer.
- 4)Refill all pitch pans with pourable sealer 5)Coat all modified bitumen head and side laps that are showing exposed fiberglass strands, with silicone coating. Perform work in a neat manner
- using tape to define the edges of the repair. Repair should extend a min. of 2" beyond all sides to the exposed fiberglass.

6" MIN

All drain locations