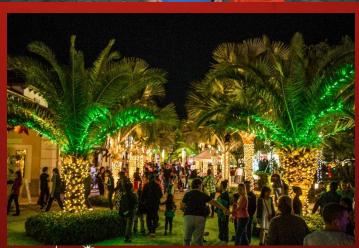

#### Palm Tree Lighting:

16 Palm trees in the courtyard will be lighted; Ten (10) Silver Bismarck Palms and Six (6) Canary Date Palms

- Bismarck Palms Fronds only: The Fronds of the Bismarck Palms will be lighted with 350 LED miniature lights each. Sets will be Cool White with coaxial weatherproof connections
- Canary Date Palms Fronds and Trunks: The Fronds of each Tree will be lighted with 500 Green Miniature lights. Sets will be Green in the Fronds. Sets will feature coaxial weatherproof connections.

### TOLIDHYS! Saturday, December 1st Village Hall

Parking is available at Holy Rosary St. Richard Catholic School (18455 Franjo Rd.) Free Trolley provided to the event.

\* Faux Snow

9705 E. Hibiscus St.

- Rides & Inflatables
- Musical Performances
- **Pictures with Santa**
- \* Food Vendors

**Santa's Craft Station** \* Holiday Marketplace \* Holiday Tree & **Light Displays** For More Information: www.palmettobay-fl.gov or call (305) 259-1234