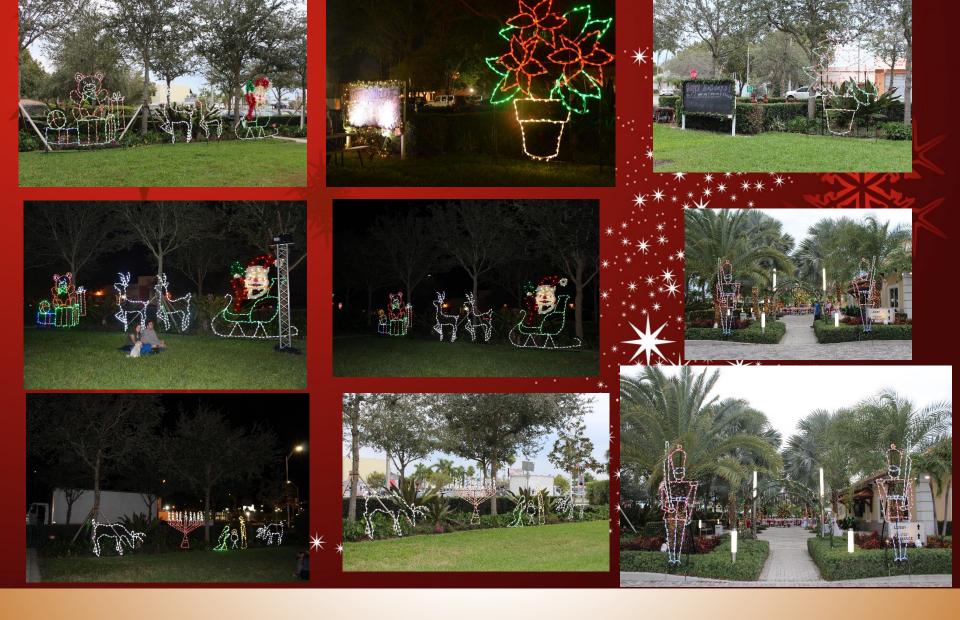

## Holiday Lighting & Décor

- Courtyard Palm Trees
- 20' Christmas Tree for Courtyard
- Village Hall Entrance and Facade
- Ground Displays: Menorah, Nativity, 2 12' Soldiers, Kawanza Candle, Santa Sleigh and 3 Deer, 5' Social Media Wreath with insert

#### Scope of Service

**Ground Displays/Main Entrance** 