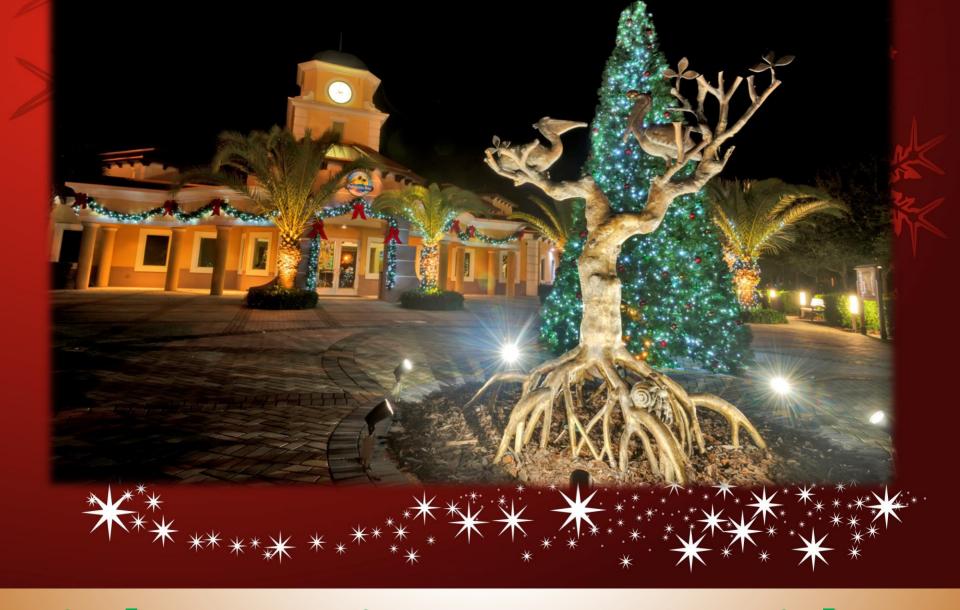

# Christmas Tree:

 The 20' Christmas Tree will have a 14' diameter base and be the focal point of Town Hall sitting over the Courtyard sculpture. The tree will feature Natural Pine plush Garland branches densely lighted with over 6,000 Cool White LED Miniature lights. Ornamentation will match with Gold, Red and Green Metallic Balls.

#### Village Hall Entrance:

 The Entrance side of Village Hall will be trimmed with 120' of lighted and ornamented garland on the facade and 27' of garland over the door. The 14" diameter garland will be the plush natural pine type lighted with cool white miniature lights, ornamented with Red Velvet loop bows and Red, Green and Gold metallic balls.