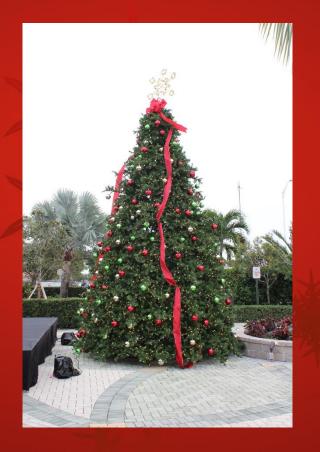

# Christmas Tree:

 The 20' Christmas Tree will have a 14' diameter base and be the focal point of Town Hall sitting over the Courtyard sculpture. The tree will feature Natural Pine plush Garland branches densely lighted with over 6,000 Cool White LED Miniature lights. Ornamentation will match with Gold, Red and Green Metallic Balls.