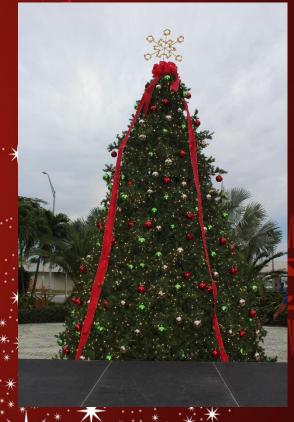

# Christmas Tree:

 The 20' Christmas Tree will have a 14' diameter base and be the focal point of Town Hall sitting over the Courtyard sculpture. The tree will feature Natural Pine plush Garland branches densely lighted with over 6,000 Cool White LED Miniature lights. Ornamentation will match with Gold, Red and Green Metallic Balls.