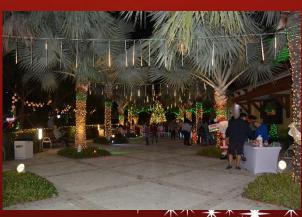

#### Palm Tree Lighting:

16 Palm trees in the courtyard will be lighted; Ten (10) Silver Bismarck Palms and Six (6) Canary Date Palms

- Bismarck Palms Fronds only: The Fronds of the Bismarck Palms will be lighted with 350 LED miniature lights each. Sets will be Cool White with coaxial weatherproof connections
- Canary Date Palms Fronds and Trunks: The Fronds of each Tree will be lighted with 500 Green Miniature lights. Sets will be Green in the Fronds. Sets will feature coaxial weatherproof connections.

#### Village Hall Entrance:

 The Entrance side of Village Hall will be trimmed with 120' of lighted and ornamented garland on the facade and 27' of garland over the door. The 14" diameter garland will be the plush natural pine type lighted with cool white miniature lights, ornamented with Red Velvet loop bows and Red, Green and Gold metallic balls.