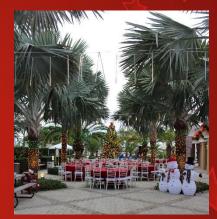

) Canary Date Palms

- Bismarck Palms Fronds only: The Fronds of the Bismarck Palms will be lighted with 350 LED miniature lights each. Sets will be Cool White with coaxial weatherproof connections
- Canary Date Palms Fronds and Trunks: The Fronds of each Tree will be lighted with 500 Green Miniature lights. Sets will be Green in the Fronds. Sets will feature coaxial weatherproof connections.



#### Scope of Service









# Christmas Tree:

 The 20' Christmas Tree will have a 14' diameter base and be the focal point of Town Hall sitting over the Courtyard sculpture. The tree will feature Natural Pine plush Garland branches densely lighted with over 6,000 Cool White LED Miniature lights. Ornamentation will match with Gold, Red and Green Metallic Balls.



#### **Scope of Service**















#### Village Hall Entrance:

 The Entrance side of Village Hall will be trimmed with 120' of lighted and ornamented garland on the facade and 27' of garland over the door. The 14" diameter garland will be the plush natural pine type lighted with cool white miniature lights, ornamented with Red Velvet loop bows and Red, Green and Gold metallic balls.



#### Scope of Service





**Ground Displays/Main Entrance** 



### Lights & Dine Promo Video



### TOLIDHYS! Saturday, December 1st Village Hall

Parking is available at Holy Rosary St. Richard Catholic School (18455 Franjo Rd.) Free Trolley provided to the event.

\* Faux Snow

9705 E. Hibiscus St.

- Rides & Inflatables
- Musical Performances
- **Pictures with Santa**
- \* Food Vendors

**Santa's Craft Station** \* Holiday Mar