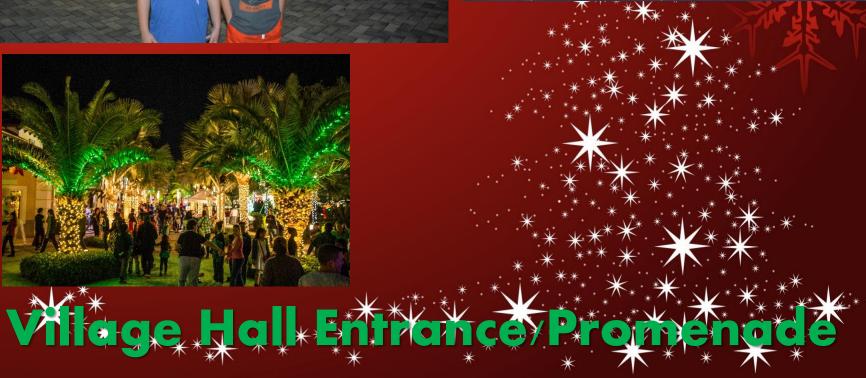

#### Village Hall Entrance:

 The Entrance side of Village Hall will be trimmed with 120' of lighted and ornamented garland on the facade and 27' of garland over the door. The 14" diameter garland will be the plush natural pine type lighted with cool white miniature lights, ornamented with Red Velvet loop bows and Red, Green and Gold metallic balls.

#### Palm Tree Lighting:

16 Palm trees in the courtyard will be lighted; Ten (10) Silver Bismarck Palms and Six (6) Canary Date Palms

- Bismarck Palms Fronds only: The Fronds of the Bismarck Palms will be lighted with 350 LED miniature lights each. Sets will be Cool White with coaxial weatherproof connections
- Canary Date Palms Fronds and Trunks: The Fronds of each Tree will be lighted with 500 Green Miniature lights. Sets will be Green in the Fronds. Sets will feature coaxial weatherproof connections.