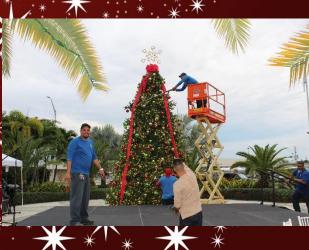

# Christmas Tree:

 The 20' Christmas Tree will have a 14' diameter base and be the focal point of Town Hall sitting over the Courtyard sculpture. The tree will feature Natural Pine plush Garland branches densely lighted with over 6,000 Cool White LED Miniature lights. Ornamentation will match with Gold, Red and Green Metallic Balls.