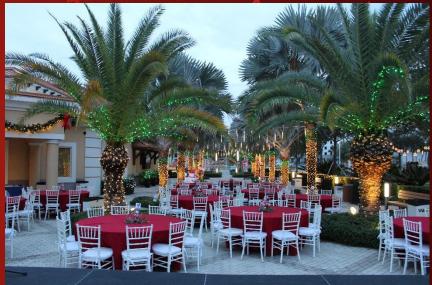

#### Palm Tree Lighting:

16 Palm trees in the courtyard will be lighted; Ten (10) Silver Bismarck Palms and Six (6) Canary Date Palms

- Bismarck Palms Fronds only: The Fronds of the Bismarck Palms will be lighted with 350 LED miniature lights each. Sets will be Cool White with coaxial weatherproof connections
- Canary Date Palms Fronds and Trunks: The Fronds of each Tree will be lighted with 500 Green Miniature lights. Sets will be Green in the Fronds. Sets will feature coaxial weatherproof connections.

# Christmas Tree:

 The 20' Christmas Tree will have a 14' diameter base and be the focal point of Town Hall sitting over the Courtyard sculpture. The tree will feature Natural Pine plush Garland branches densely lighted with over 6,000 Cool White LED Miniature lights. Ornamentation will match with Gold, Red and Green Metallic Balls.