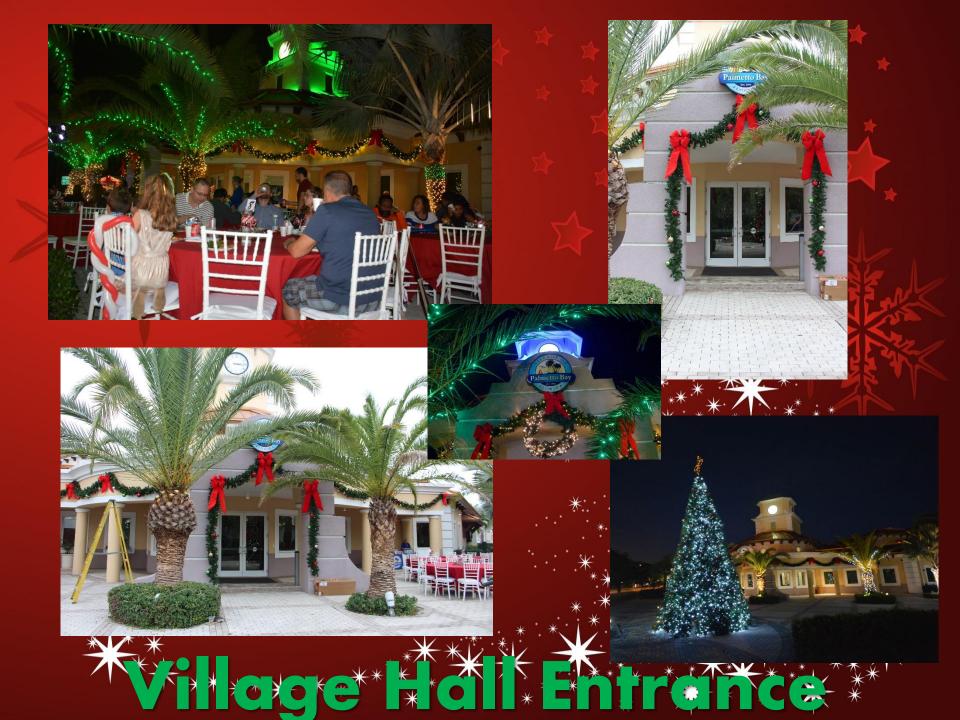

#### Village Hall Entrance:

 The Entrance side of Village Hall will be trimmed with 120' of lighted and ornamented garland on the facade and 27' of garland over the door. The 14" diameter garland will be the plush natural pine type lighted with cool white miniature lights, ornamented with Red Velvet loop bows and Red, Green and Gold metallic balls.

#### Scope of Service

**Ground Displays/Main Entrance** 