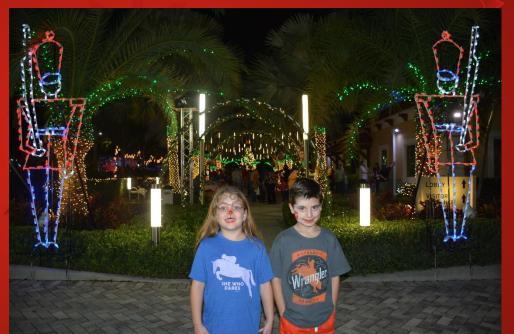

## Holiday Lighting & Décor

- Courtyard Palm Trees
- 20' Christmas Tree for Courtyard
- Village Hall Entrance and Facade
- Ground Displays: Menorah, Nativity, 2 12' Soldiers, Kawanza Candle, Santa Sleigh and 3 Deer, 5' Social Media Wreath with insert

#### Scope of Service

**Ground Displays/Main Entrance** 