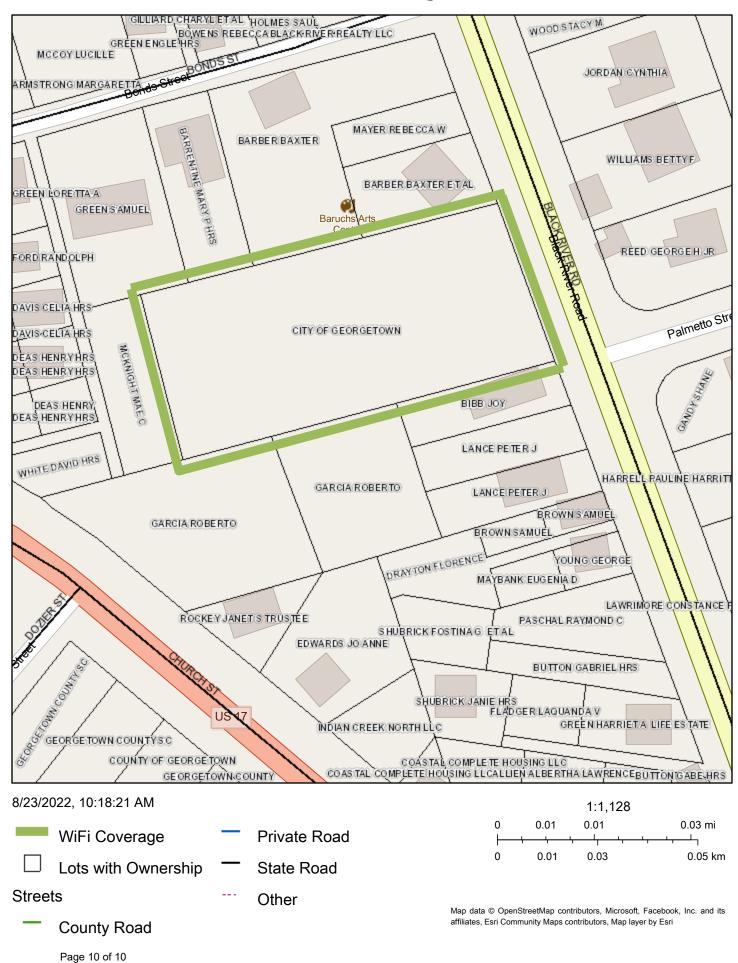

Baruch Park WiFi Coverage Area

Map data © OpenStreetMap contributors, Microsoft, Facebook, Inc. and its affiliates, Esri Community Maps contributors, Map layer by Esri | Imagery Managed by Adam DeMars, South Carolina State

Web AppBuilder for ArcGIS