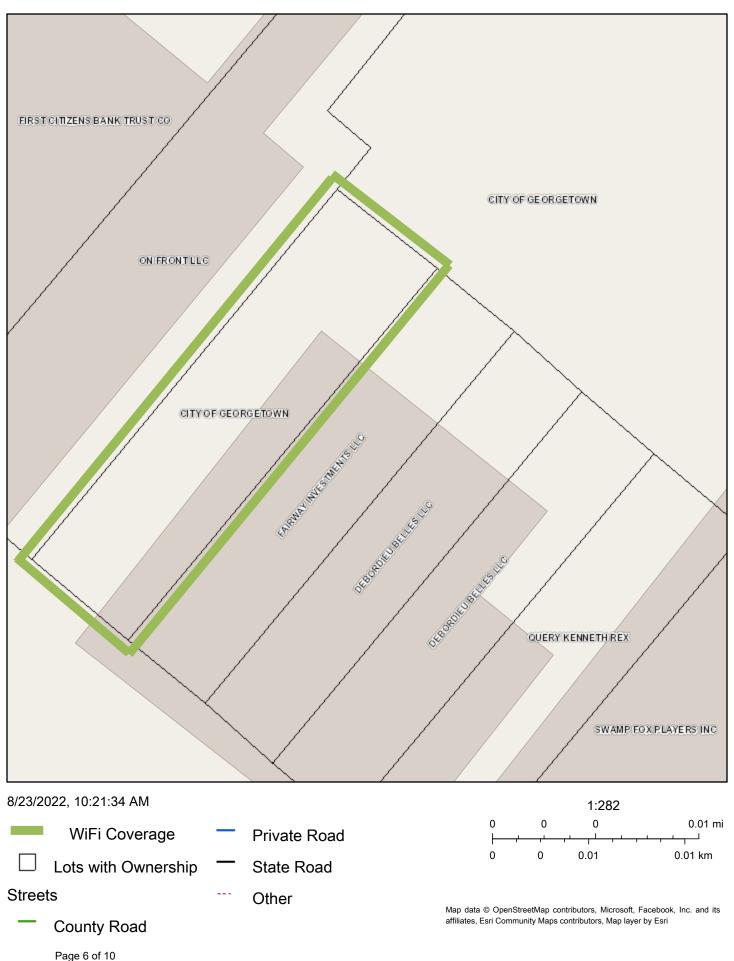

y Park WiFi Coverage Area



Map data © OpenStreetMap contributors, Microsoft, Facebook, Inc. and its affiliates, Esri Community Maps contributors, Map layer by Esri | Imagery Managed by Adam DeMars, South Carolina State

## Constitution Park WiFi Coverage Area



Web AppBuilder for ArcGIS Map data © OpenStreetMap contributors, Microsoft, Facebook, Inc. and its affiliates, Esri Community Maps contributors, Map layer by Esri | Imagery Managed by Adam DeMars, South Carolina State

Page 5 of 10

### Francis Marion Park WiFi Coverage Area



Web AppBuilder for ArcGIS Map data © OpenStreetMap contributors, Microsoft, Facebook, Inc. and its affiliates, Esri Community Maps contributors, Map layer by Esri | Imagery Managed by Adam DeMars, South Carolina State

## Palmetto Park WiFi Coverage Area



Web AppBuilder for ArcGIS Map data © OpenStreetMap contributors, Microsoft, Facebook, Inc. and its affiliates, Esri Community Maps contributors, Map layer by Esri | Imagery Managed by Adam DeMars, South Carolina State

#### East Bay Park WiFi Coverage Area



## Morgan Park WiFi Coverage Area



Web AppBuilder for ArcGIS Map data © OpenStreetMap contributors, Microsoft, Facebook, Inc. and its affiliates, Esri Community Maps contributors, Map layer by Esri | Imagery Managed by Adam DeMars, South Carolina State

### Willowbank Park WiFi Coverage Area



Page 9 of 10

Map data © OpenStreetMap contributors, Microsoft, Facebook, Inc. and its affiliates, Esri Community Maps contributors, Map layer by Esri | Imagery Managed by Adam DeMars, South Carolina State

Baruch Park WiFi Coverage Area