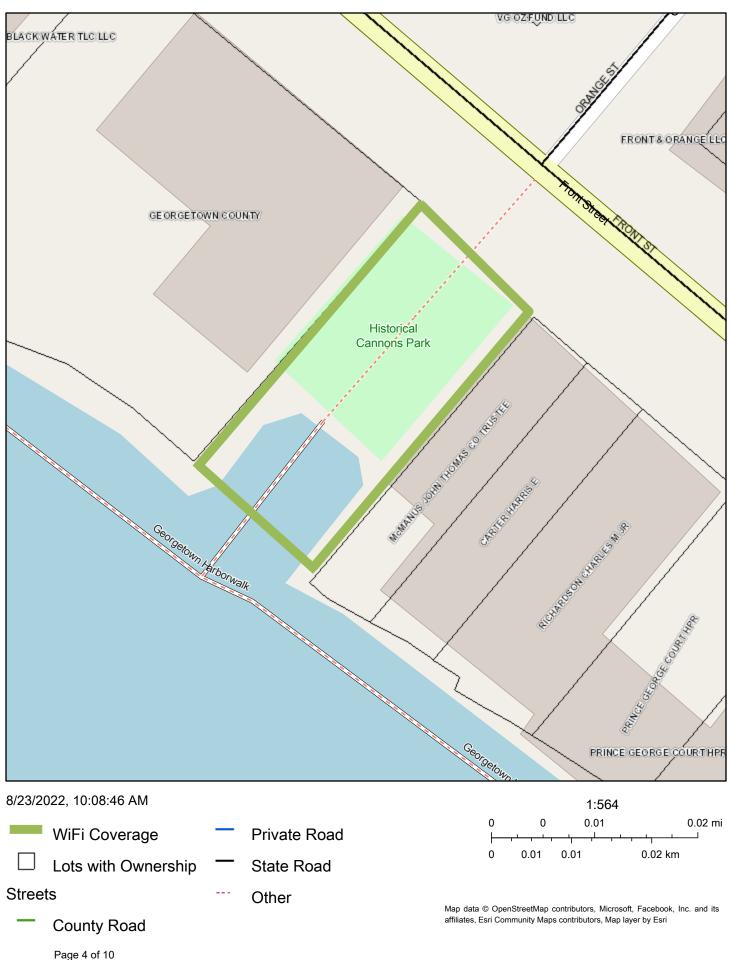

Ben Cooper Park WiFi Coverage Area



Page 1 of 10

Map data © OpenStreetMap contributors, Microsoft, Facebook, Inc. and its affiliates, Esri Community Maps contributors, Map layer by Esri | Imagery Managed by Adam DeMars, South Carolina State

Page 2 of 10

## Bayview Park WiFi Coverage Area



Web AppBuilder for ArcGIS Map data © OpenStreetMap contributors, Microsoft, Facebook, Inc. and its affiliates, Esri Community Maps contributors, Map layer by Esri | Imagery Managed by Adam DeMars, South Carolina State

Page 3 of 10

# Rainey Park WiFi Coverage Area



Map data © OpenStreetMap contributors, Microsoft, Facebook, Inc. and its affiliates, Esri Community Maps contributors, Map layer by Esri | Imagery Managed by Adam DeMars, South Carolina State

## Constitution Park WiFi Coverage Area



Web AppBuilder for ArcGIS Map data © OpenStreetMap contributors, Microsoft, Facebook, Inc. and its affiliates, Esri Community Maps contributors, Map layer by Esri | Imagery Managed by Adam DeMars, South Carolina State

Page 5 of 10

### Francis Marion Park WiFi Coverage Area



Web AppBuilder for ArcGIS Map data © OpenStreetMap contributors, Microsoft, Facebook, Inc. and its affiliates, Esri Community Maps contributors, Map layer by Esri | Imagery Managed by Adam DeMars, South Carolina State

## Palmetto Park WiFi Coverage Area



Web AppBuilder for ArcGIS Map data © OpenStreetMap contributors, Microsoft, Facebook, Inc. and its affiliates, Esri Community Maps contributors, Map layer by Esri | Imagery Managed by Adam DeMars, South Carolina State

#### East Bay Park WiFi Coverage Area



#