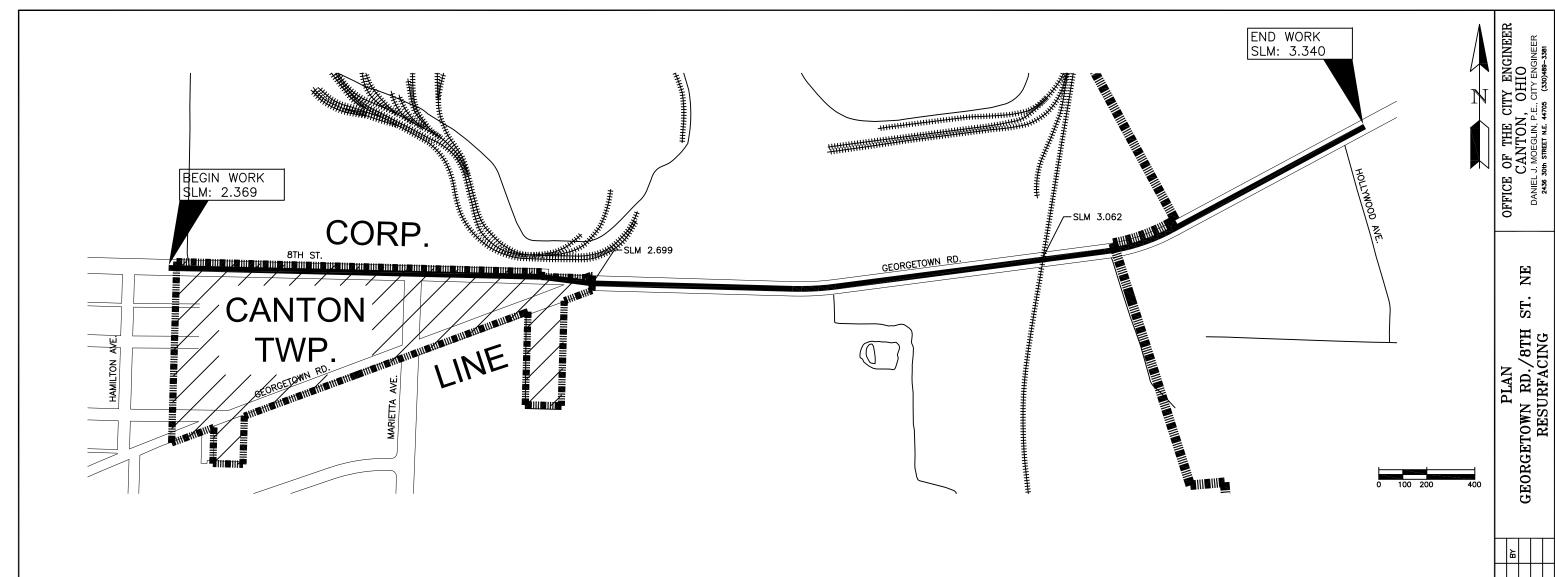

|      |                                                  |                                                  |                                                  |                 |       |          |          |                                                         |          |

OFFICE OF THE CITY ENGINEER CANTON, OHIO
DANIEL J. MOEGLIN, P.E., CITY ENGINEER
2435 30th Street NE. 47705 (330)489–3381

GENERAL SUMMARY GEORGETOWN RD./8TH ST. NE RESURFACING

| REVISIONS     | PTION DATE BY            |       |             |                    |
|---------------|--------------------------|-------|-------------|--------------------|
| DRAWN BY: NJL | APPROVED BY: DESCRIPTION | <br>i | FIELD BOOK: | FILE NAME: Gen Sum |



|       |       |             |                 |                   |                              | 254                                     | 407                                         | 407                                         | 441                                                    | 441                                            |
|-------|-------|-------------|-----------------|-------------------|------------------------------|-----------------------------------------|---------------------------------------------|---------------------------------------------|--------------------------------------------------------|------------------------------------------------|
|       |       |             | DISTANCE<br>(D) | AVERAGE WIDTH (W) | SURFACE AREA<br>(A)<br>A=DxW | PAVEMENT PLANIN