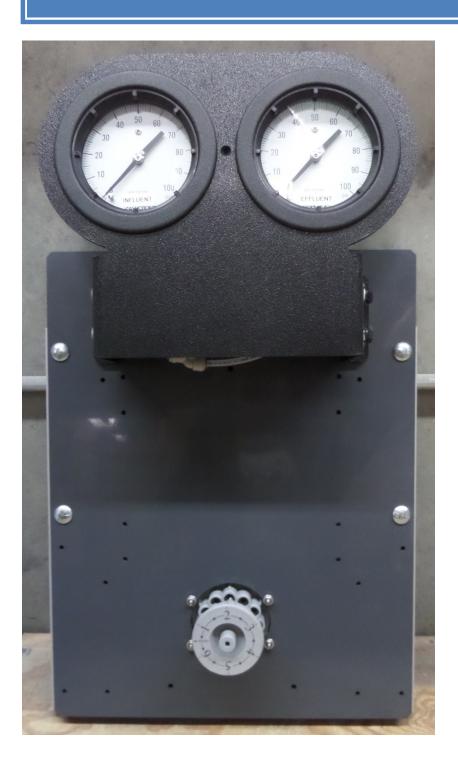

## Addendum #2

- The drawings refer to a fully automated filter system. The specs call out for a BECS backwash control system. This system is not a stand-alone system and needs a BECS 7 chemical controller to operate the system. The chemical controller is listed to remain. Please clarify if the intent is to replace the chemical controller or use a different filter control system.
  - a) It has been identified that the controller on-site does not have the capability to control the specified filter system. Please include the attached Semi-Automatic control system in your bid.

## Filter Controller

Quantity: EKO3 Systems, Inc Model# Semi-automatic backwash controller for Eko<sup>3</sup>filter system with priority valve; includes pressure gauges and dial valve

2221 Standard Avenue Santa Ana, CA 92707 (800) 676 - SWIM