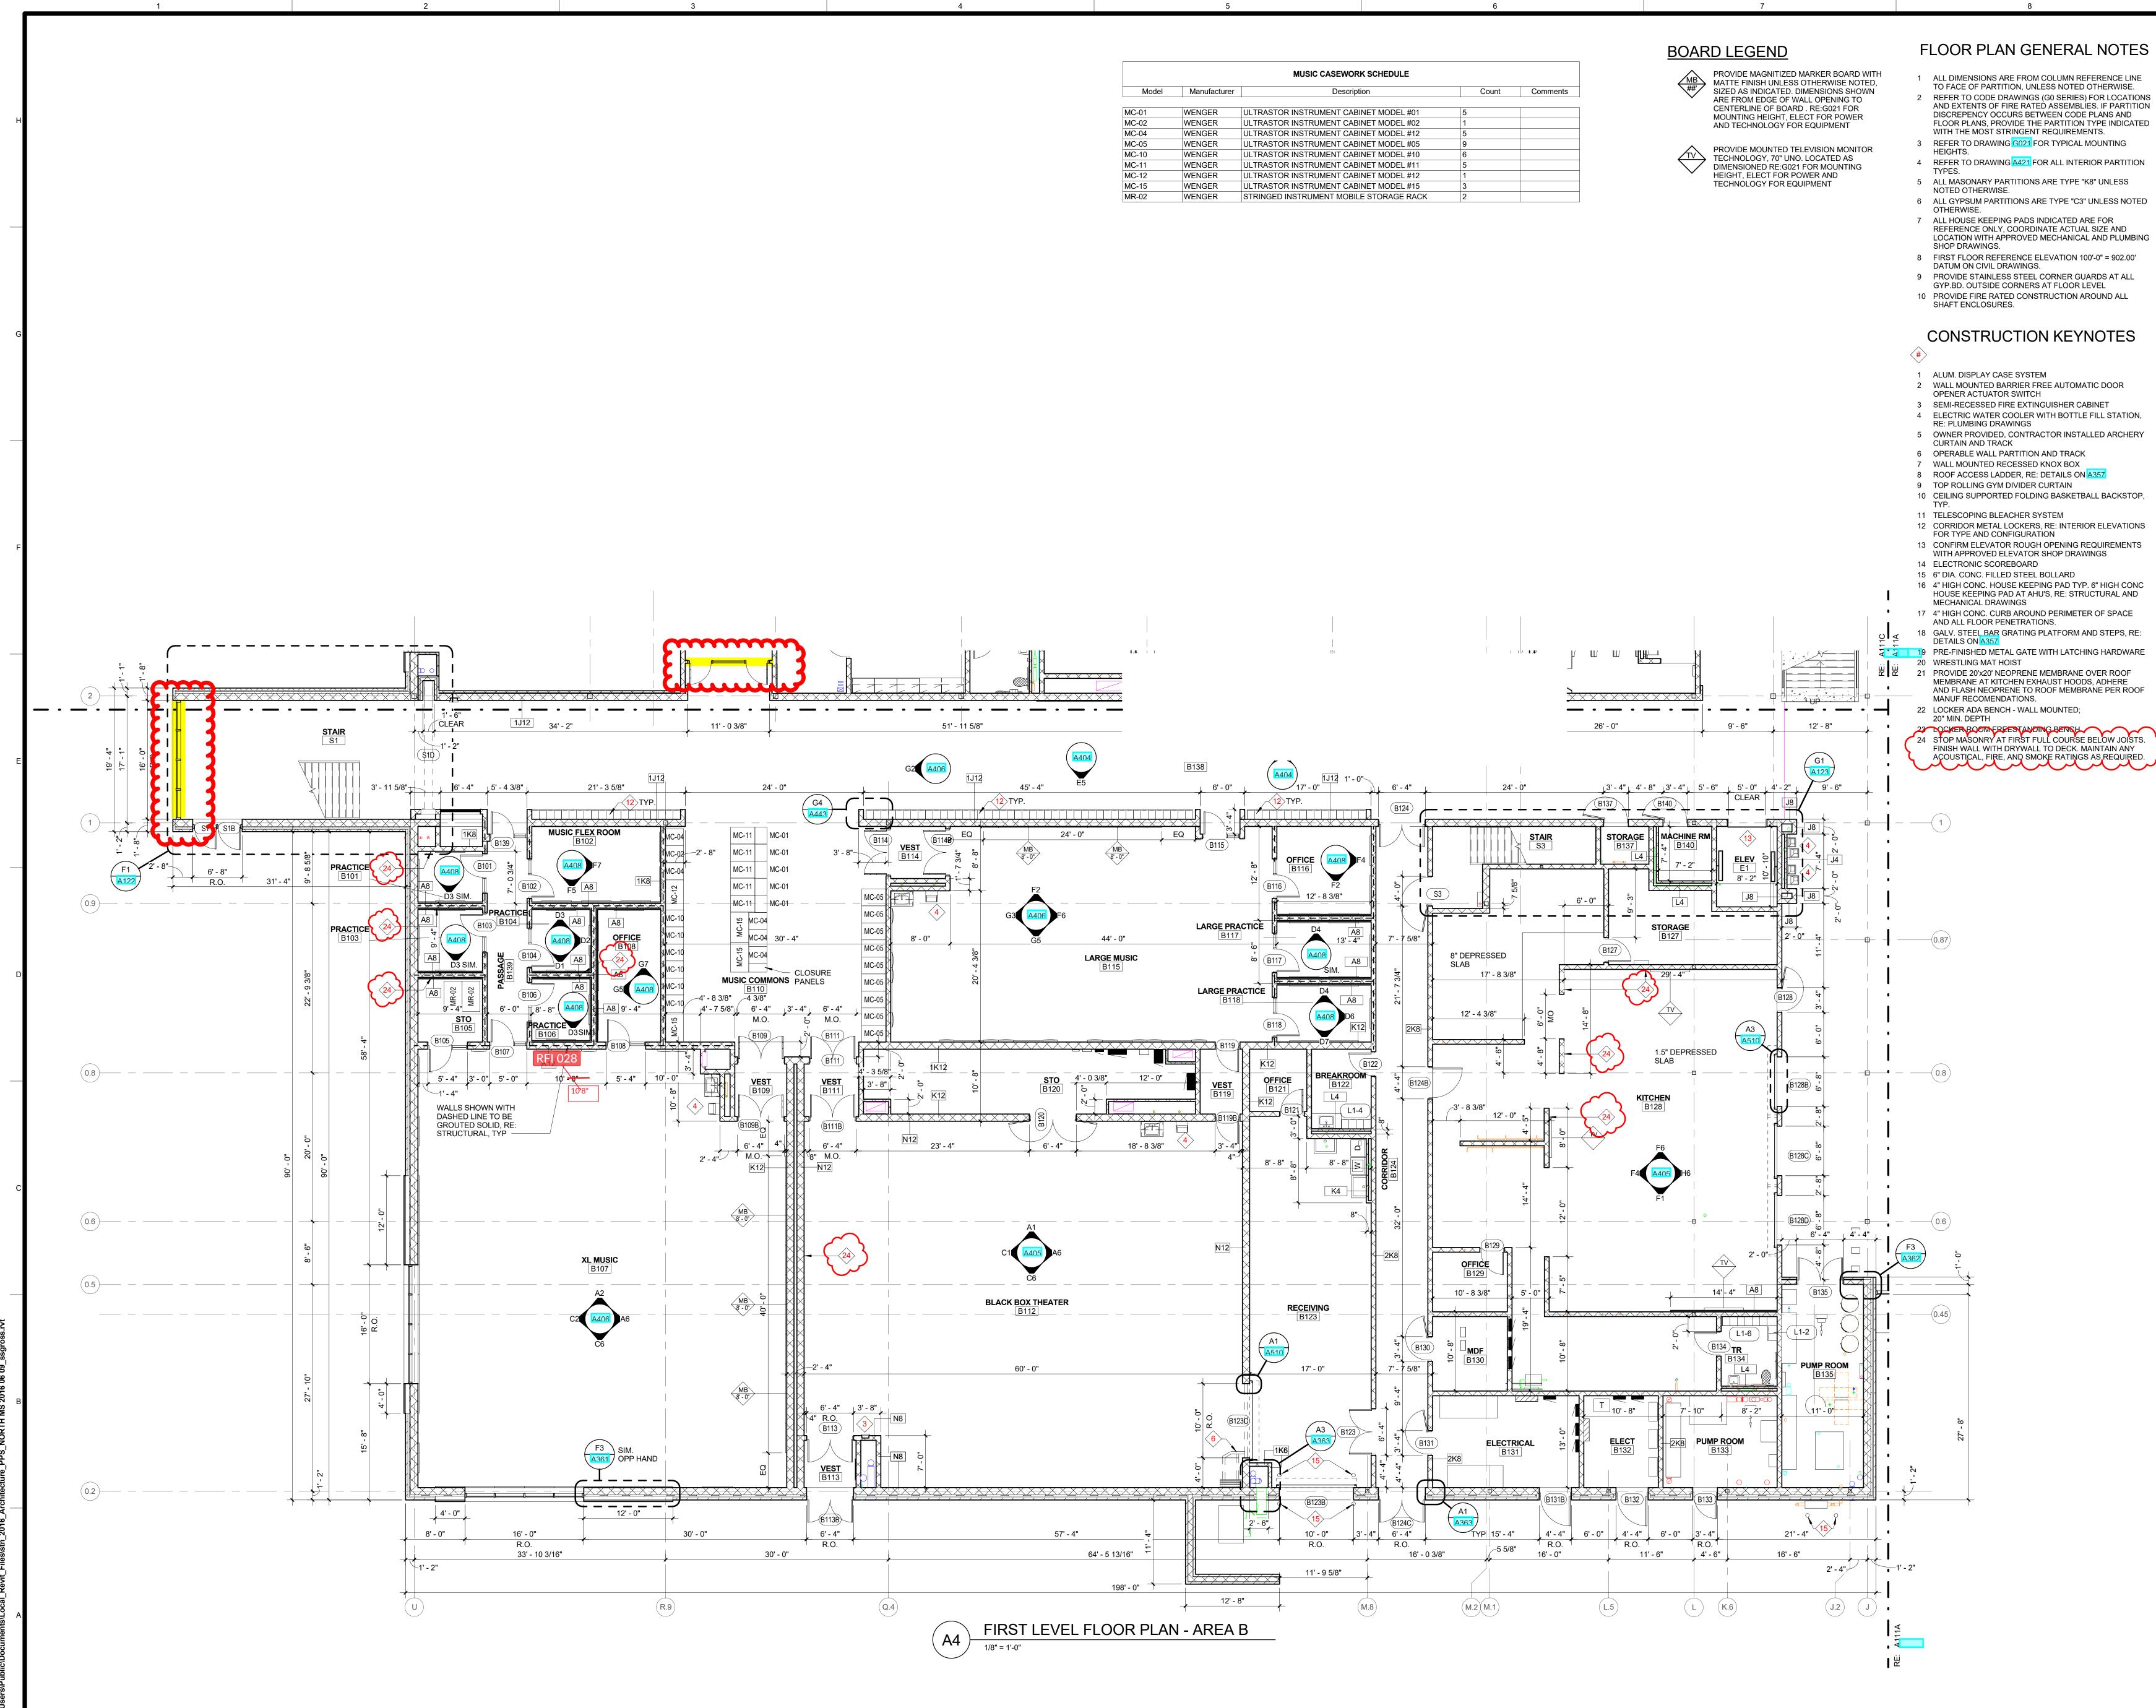

|       |              | MUSIC CASEWORK SCHEDULE                |
|-------|--------------|----------------------------------------|
| Model | Manufacturer | Description                            |
|       |              |                                        |
| MC-01 | WENGER       | ULTRASTOR INSTRUMENT CABINET MODEL #0  |
| MC-02 | WENGER       | ULTRASTOR INSTRUMENT CABINET MODEL #0  |
| MC-04 | WENGER       | ULTRASTOR INSTRUMENT CABINET MODEL #1  |
| MC-05 | WENGER       | ULTRASTOR INSTRUMENT CABINET MODEL #0  |
| MC-10 | WENGER       | ULTRASTOR INSTRUMENT CABINET MODEL #1  |
| MC-11 | WENGER       | ULTRASTOR INSTRUMENT CABINET MODEL #1  |
| MC-12 | WENGER       | ULTRASTOR INSTRUMENT CABINET MODEL #12 |
| MC-15 | WENGER       | ULTRASTOR INSTRUMENT CABINET MODEL #1  |
| MR-02 | WENGER       | STRINGED INSTRUMENT MOBILE STORAGE RA  |
|       |              |                                        |