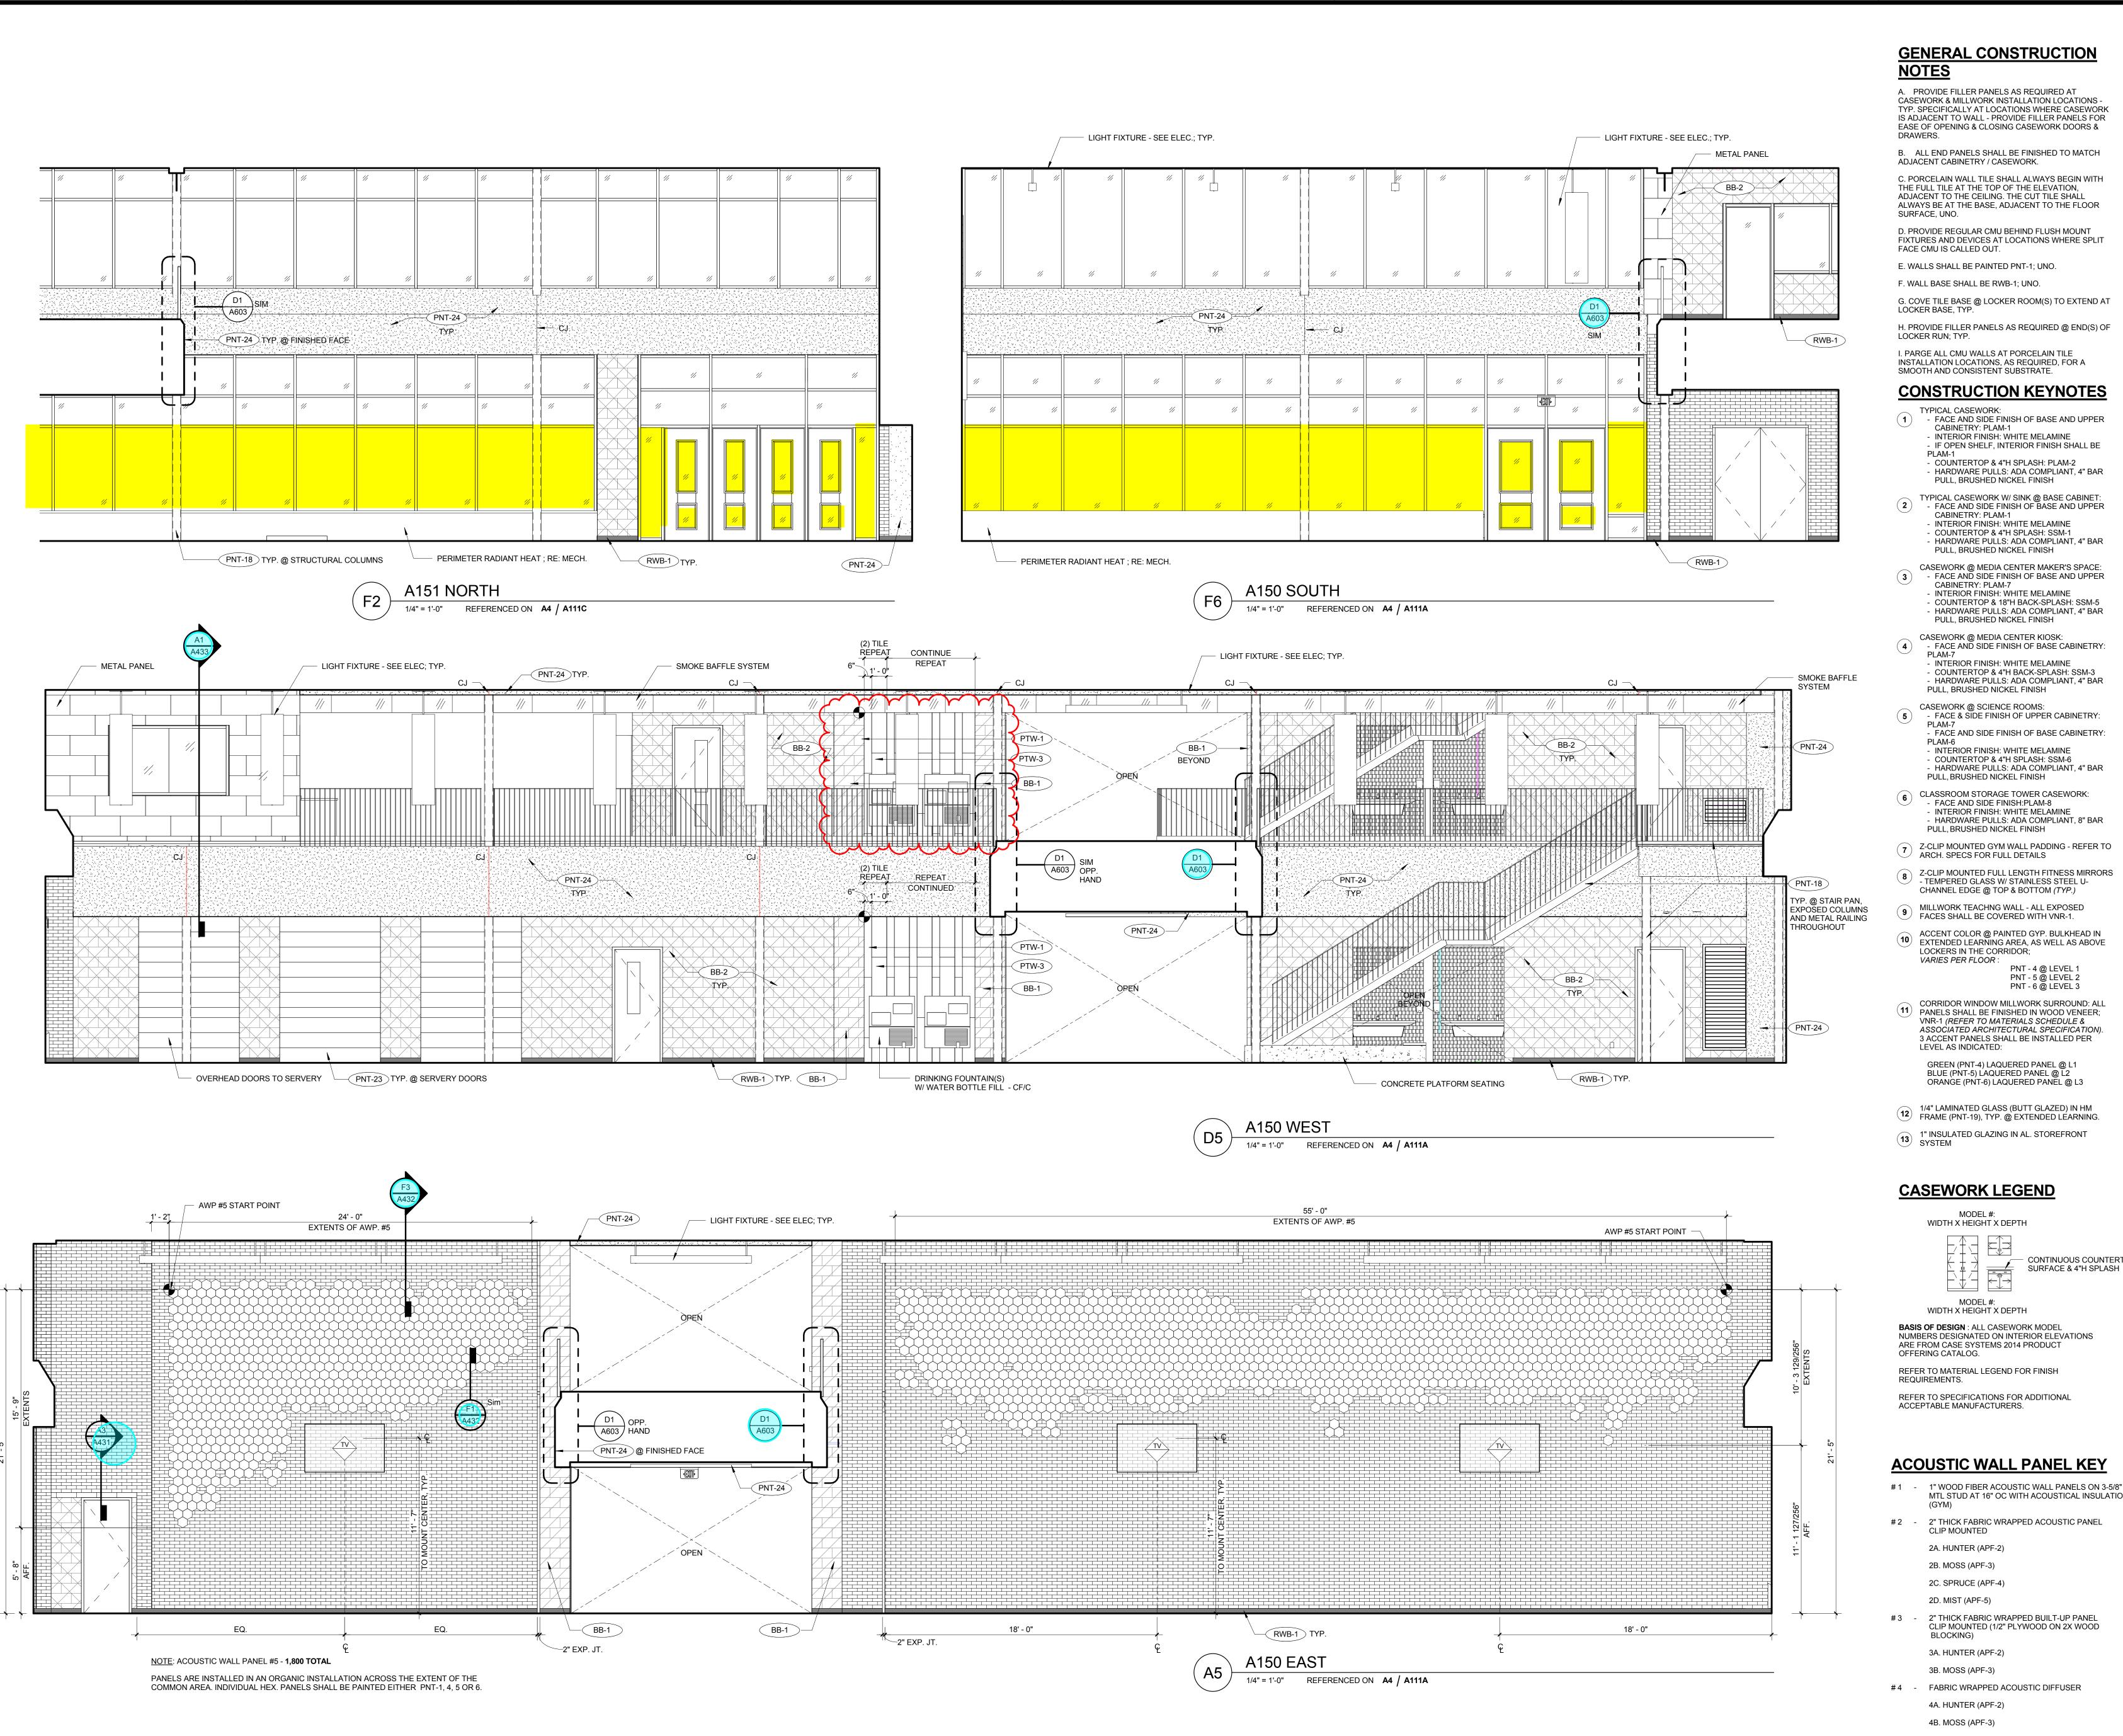

## THE FUTURE LEARNS HERE

NORTH MIDDLE SCHOOL PORTAGE, MICHIGAN

2017.03.24 CONSTRUCTION

2017.xx.xx PR 02

CHECKED: SCALE: As indicated **UNLESS NOTED OTHERWISE** 

ISSUE:

- 1/4" LAMINATED GLASS (BUTT GLAZED) IN HM FRAME (PNT-19), TYP. @ EXTENDED LEARNING.

CONTINUOUS COUNTERTOP SURFACE & 4"H SPLASH

**BASIS OF DESIGN**: ALL CASEWORK MODEL NUMBERS DESIGNATED ON INTERIOR ELEVATIONS ARE FROM CASE SYSTEMS 2014 PRODUCT

REFER TO MATERIAL LEGEND FOR FINISH REQUIREMENTS.

## **ACOUSTIC WALL PANEL KEY**

- MTL STUD AT 16" OC WITH ACOUSTICAL INSULATION
- #2 2" THICK FABRIC WRAPPED ACOUSTIC PANEL
- 2" THICK FABRIC WRAPPED BUILT-UP PANEL CLIP MOUNTED (1/2" PLYWOOD ON 2X WOOD
- #4 FABRIC WRAPPED ACOUSTIC DIFFUSER

SHEET TITLE: **INTERIOR ELEVATIONS**