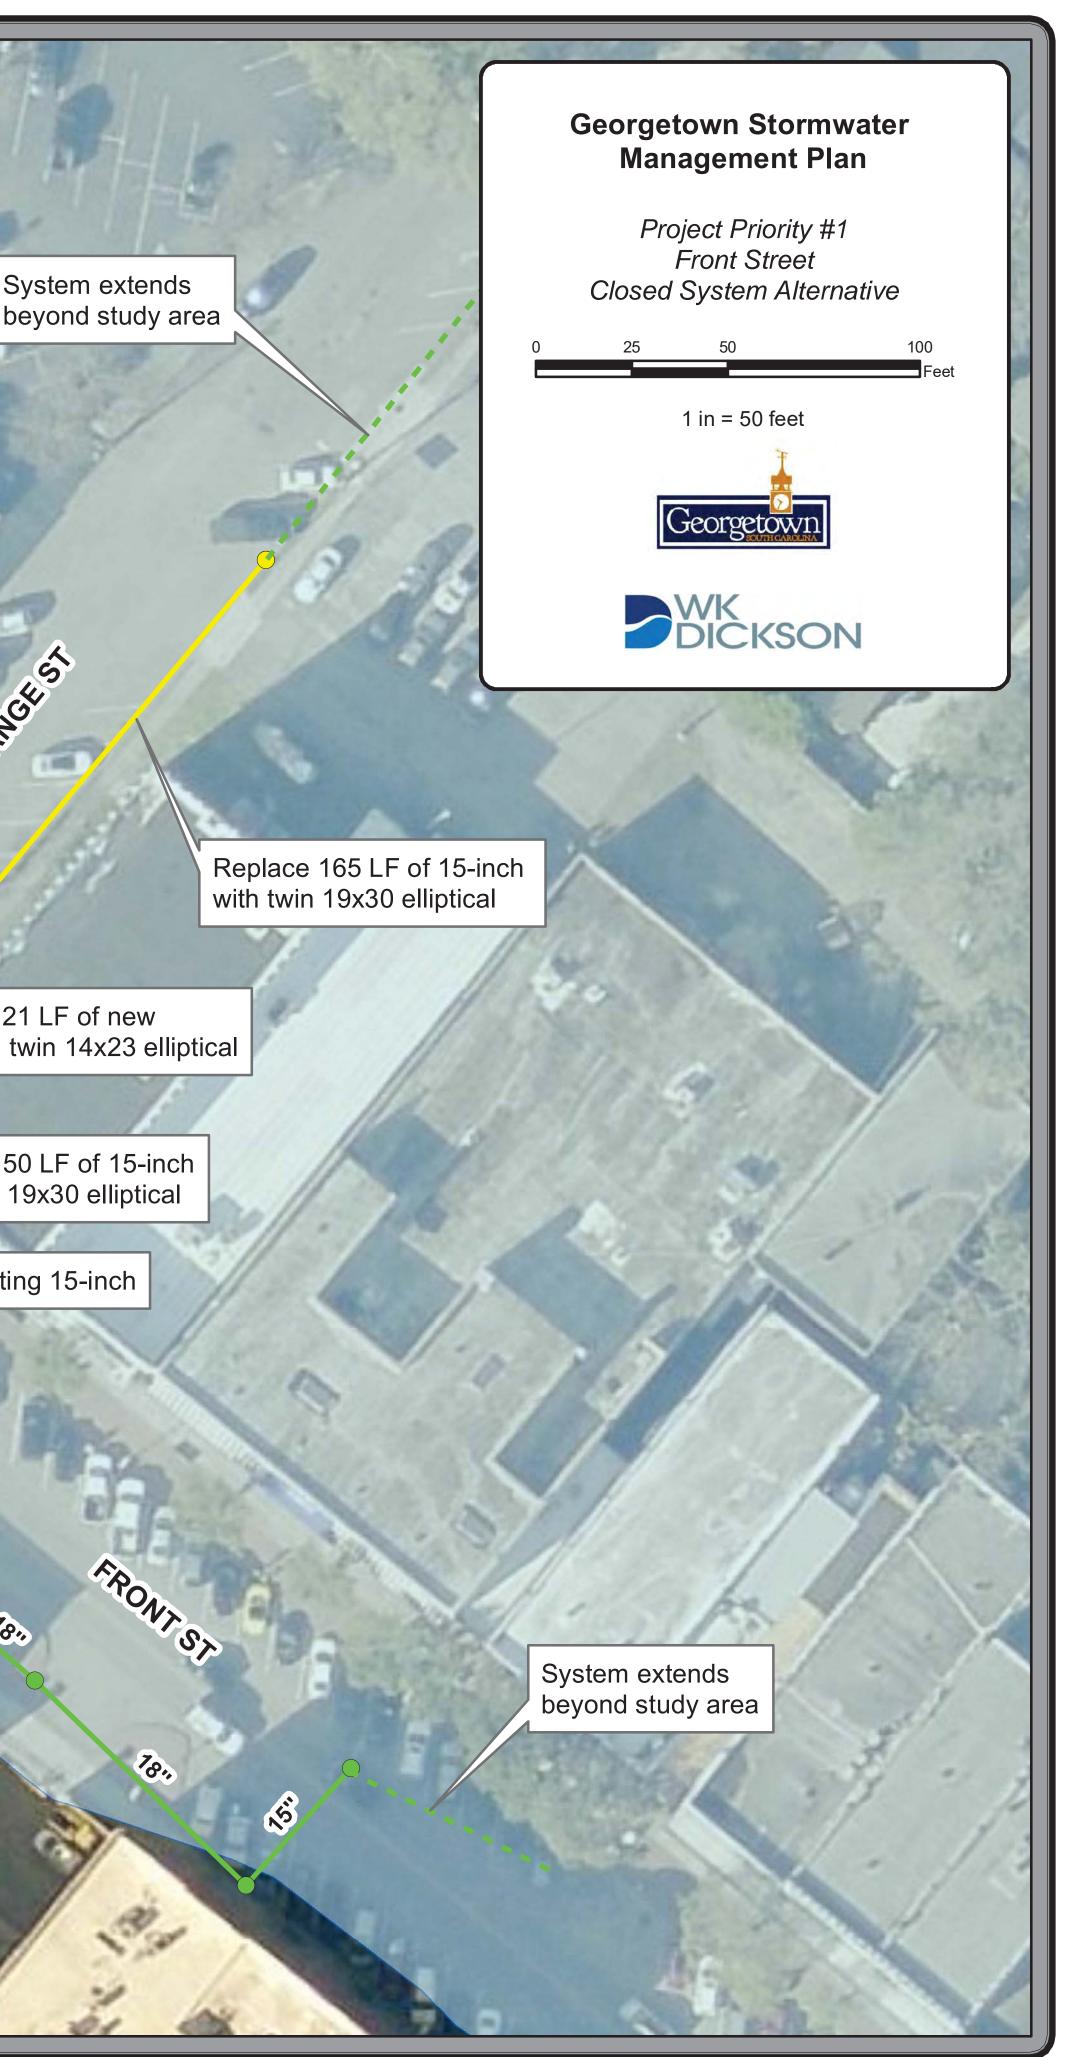

Replace 50 LF of 15-inch

21 LF of new

ORANGEST

Remove existing 18-inch

78.

Replace 15 LF of 30-inch with 42-inch

Planned bulkhead (City of Georgetown) 781,

Remove existing 15-inch