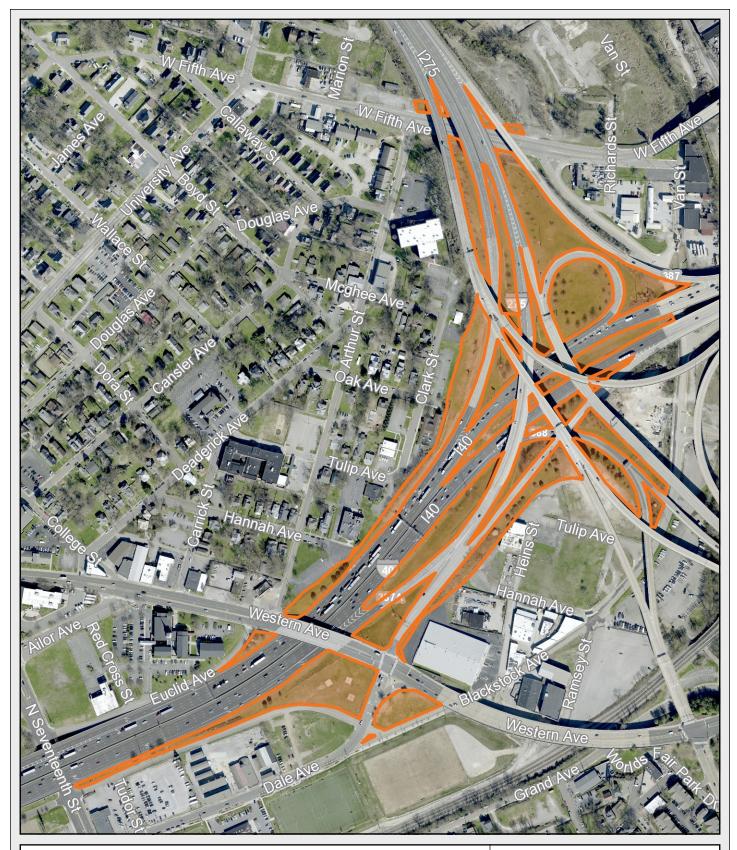

## TDOT 4 East TDOT I-40 and I-275 Interchange

N Seventeenth St - Blackstock Ave

KGIS makes no representation or warranty as to the accuracy of this map and its information, nor to its fitness for use. Any user of this map product accepts the same AS IS, WITH ALL FAULTS, and assumes all responsibility for the use thereof, and further covenants and agrees to hold KGIS harmless from any and all damage, loss, or liability arising from any use of this map product.

© KGIS 2018

Printed: 10/24/2018 12:38:49 PM