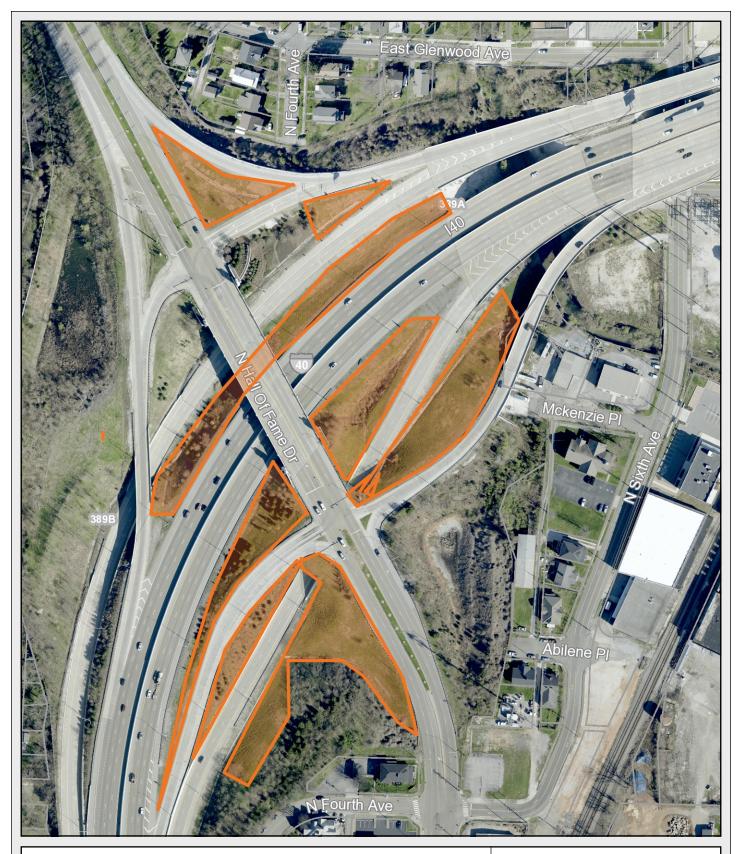

© KGIS 2018

Printed: 10/25/2018 8:09:42 AM

TDOT 6
I-40 at Hall of Fame

101

KGIS makes no representation or warranty as to the accuracy of this map and its information, nor to its fitness for use. Any user of this map product accepts the same AS IS, WITH ALL FAULTS, and assumes all responsibility for the use thereof, and further covenants and agrees to hold KGIS harmless from any and all damage, loss, or liability arising from any use of this map product.