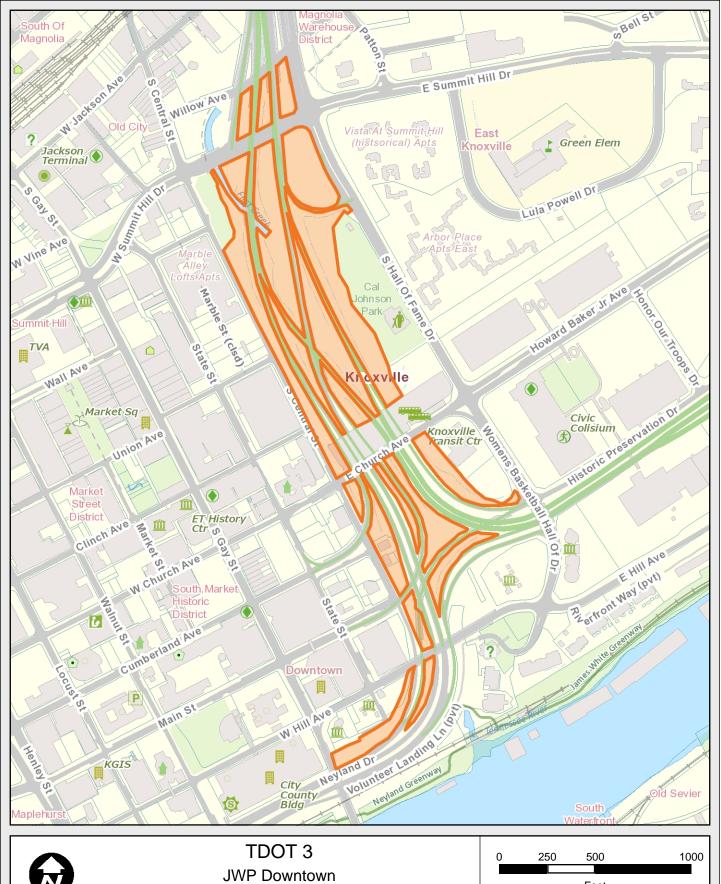

#### TDOT 2 JWP RIVERSIDE

KGIS makes no representation or warranty as to the accuracy of this map and its information, nor to its fitness for use. Any user of this map product accepts the same AS IS, WITH ALL FAULTS, and assumes all responsibility for the use thereof, and further covenants and agrees to hold KGIS harmless from any and all damage, loss, or liability arising from any use of this map product.

© KGIS 2016

Printed: 9/27/2016 1:52:23 PM

TDOT 3 JWP Downtown

KGIS makes no representation or warranty as to the accuracy of this map and its information, nor to its fitness for use. Any user of this map product accepts the same AS IS, WITH ALL FAULTS, and assumes all responsibility for the use thereof, and further covenants and agrees to hold KGIS harmless from any and all damage, loss, or liability arising from any use of this map product.