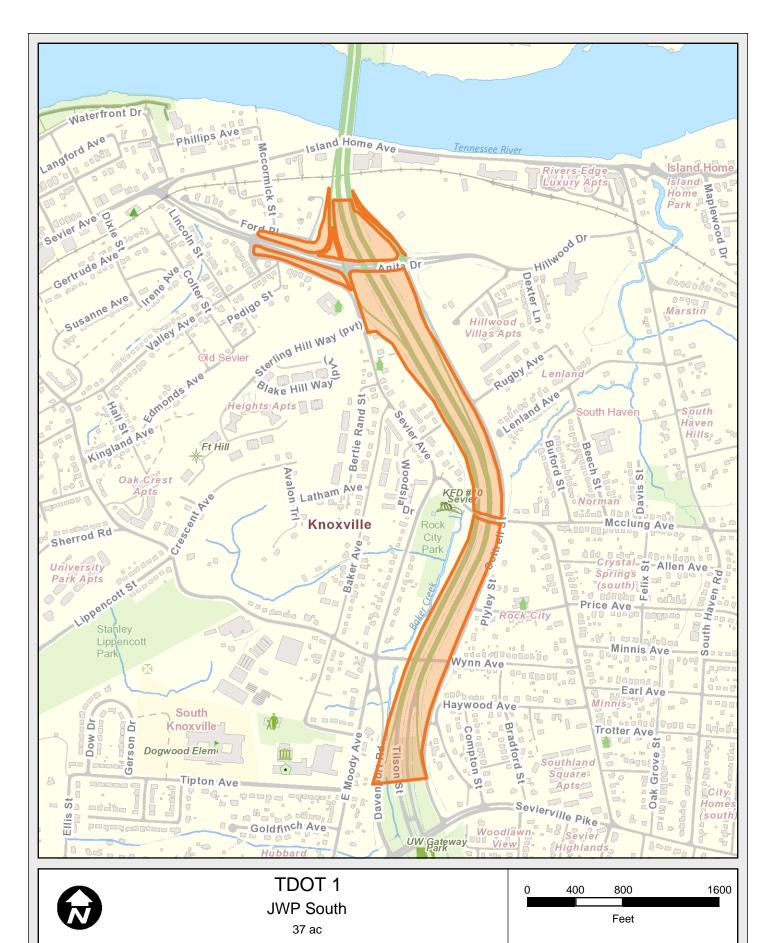

#### TDOT 2 JWP RIVERSIDE

KGIS makes no representation or warranty as to the accuracy of this map and its information, nor to its fitness for use. Any user of this map product accepts the same AS IS, WITH ALL FAULTS, and assumes all responsibility for the use thereof, and further covenants and agrees to hold KGIS harmless from any and all damage, loss, or liability arising from any use of this map product.

© KGIS 2016

Printed: 9/27/2016 1:52:23 PM

TDOT 3 JWP Downtown

KGIS makes no representation or warranty as to the accuracy of this map and its information, nor to its fitness for use. Any user of this map product accepts the same AS IS, WITH ALL FAULTS, and assumes all responsibility for the use thereof, and further covenants and agrees to hold KGIS harmless from any and all damage, loss, or liability arising from any use of this map product.