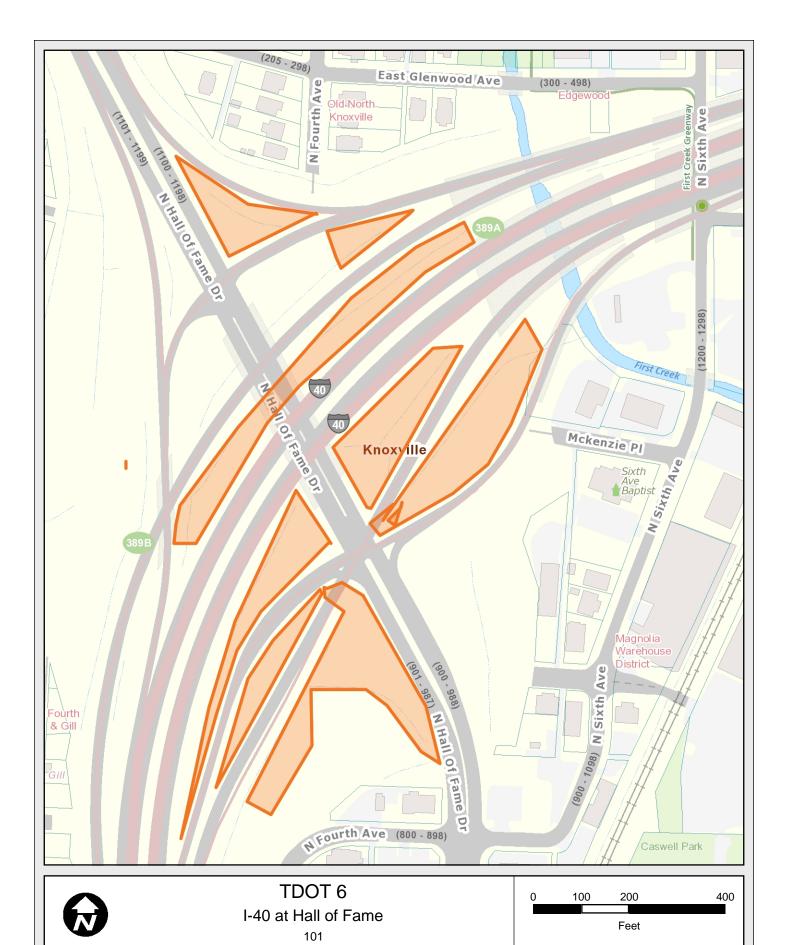

© KGIS 2018

Printed: 10/25/2018 8:09:42 AM

TDOT 6
I-40 at Hall of Fame

101

KGIS makes no representation or warranty as to the accuracy of this map and its information, nor to its fitness for use. Any user of this map product accepts the same AS IS, WITH ALL FAULTS, and assumes all responsibility for the use thereof, and further covenants and agrees to hold KGIS harmless from any and all damage, loss, or liability arising from any use of this map product.