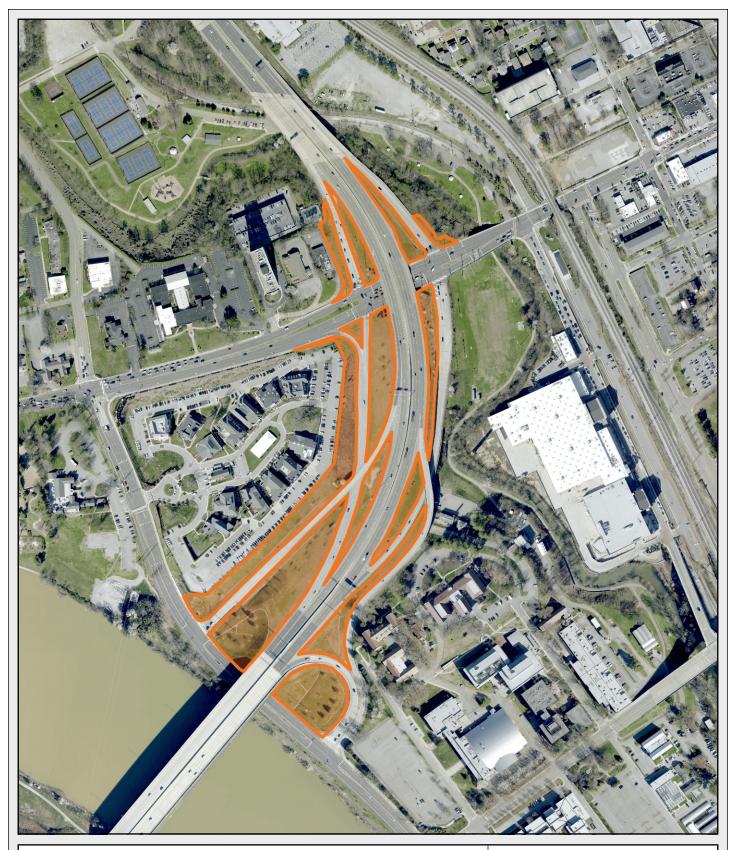

© KGIS 2016

Printed: 10/10/2016 11:30:13 AM

TDOT 5A
Alcoa Hwy from Neyland Dr to north of Kingston Pike

0 200 400 800 Feet

KGIS makes no representation or warranty as to the accuracy of this map and its information, nor to its fitness for use. Any user of this map product accepts the same AS IS, WITH ALL FAULTS, and assumes all responsibility for the use thereof, and further covenants and agrees to hold KGIS harmless from any and all damage, loss, or liability arising from any use of this map product.