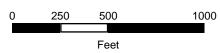

### TDOT 4 West TDOT I-40 and I-275 Interchange

from 129 - N Seventeenth St

KGIS makes no representation or warranty as to the accuracy of this map and its information, nor to its fitness for use. Any user of this map product accepts the same AS IS, WITH ALL FAULTS, and assumes all responsibility for the use thereof, and further covenants and agrees to hold KGIS harmless from any and all damage, loss, or liability arising from any use of this map product.

© KGIS 2016

Printed: 10/10/2016 11:30:13 AM

TDOT 5A
Alcoa Hwy from Neyland Dr to north of Kingston Pike

0 200 400 800 Feet

KGIS makes no representation or warranty as to the accuracy of this map and its information, nor to its fitness for use. Any user of this map product accepts the same AS IS, WITH ALL FAULTS, and assumes all responsibility for the use thereof, and further covenants and agrees to hold KGIS harmless from any and all damage, loss, or liability arising from any use of this map product.