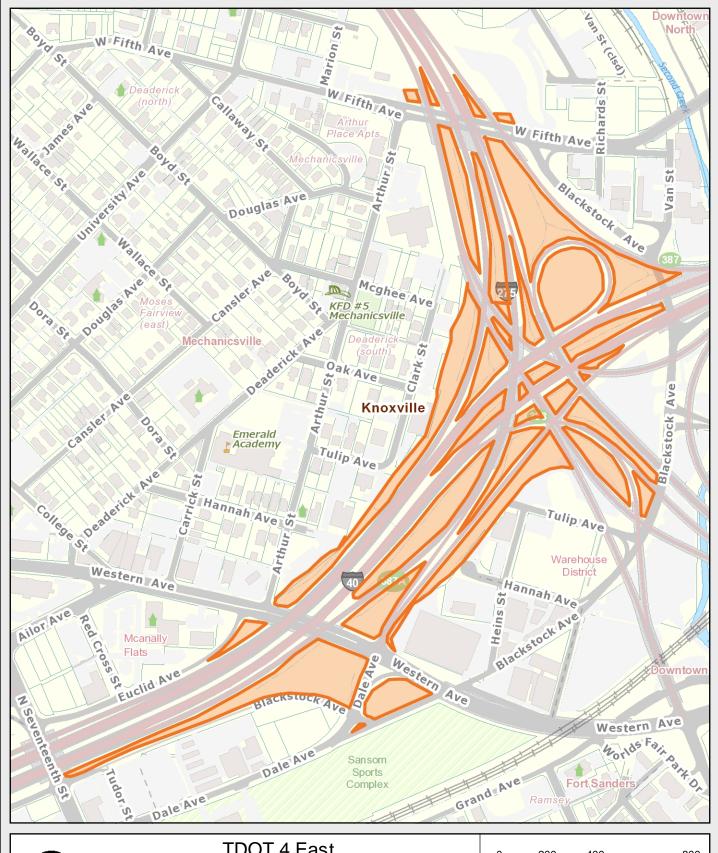

## TDOT 4 East TDOT I-40 and I-275 Interchange

N Seventeenth St - Blackstock Ave

KGIS makes no representation or warranty as to the accuracy of this map and its information, nor to its fitness for use. Any user of this map product accepts the same AS IS, WITH ALL FAULTS, and assumes all responsibility for the use thereof, and further covenants and agrees to hold KGIS harmless from any and all damage, loss, or liability arising from any use of this map product.

© KGIS 2018

Printed: 10/24/2018 12:38:49 PM