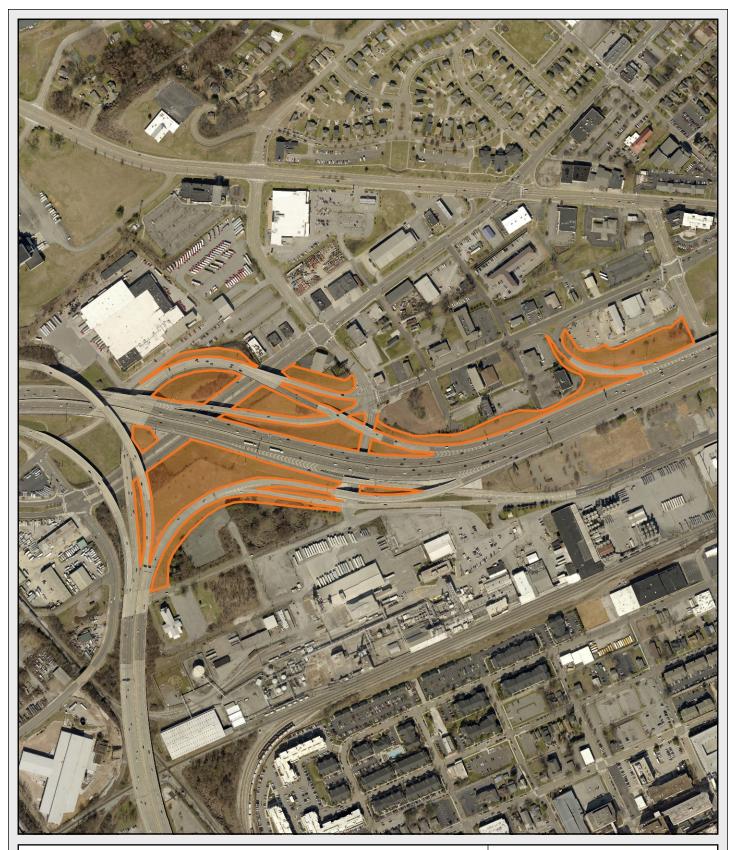

## TDOT 4 East TDOT I-40 and I-275 Interchange

N Seventeenth St - Blackstock Ave

KGIS makes no representation or warranty as to the accuracy of this map and its information, nor to its fitness for use. Any user of this map product accepts the same AS IS, WITH ALL FAULTS, and assumes all responsibility for the use thereof, and further covenants and agrees to hold KGIS harmless from any and all damage, loss, or liability arising from any use of this map product.

© KGIS 2018

Printed: 10/24/2018 12:38:49 PM