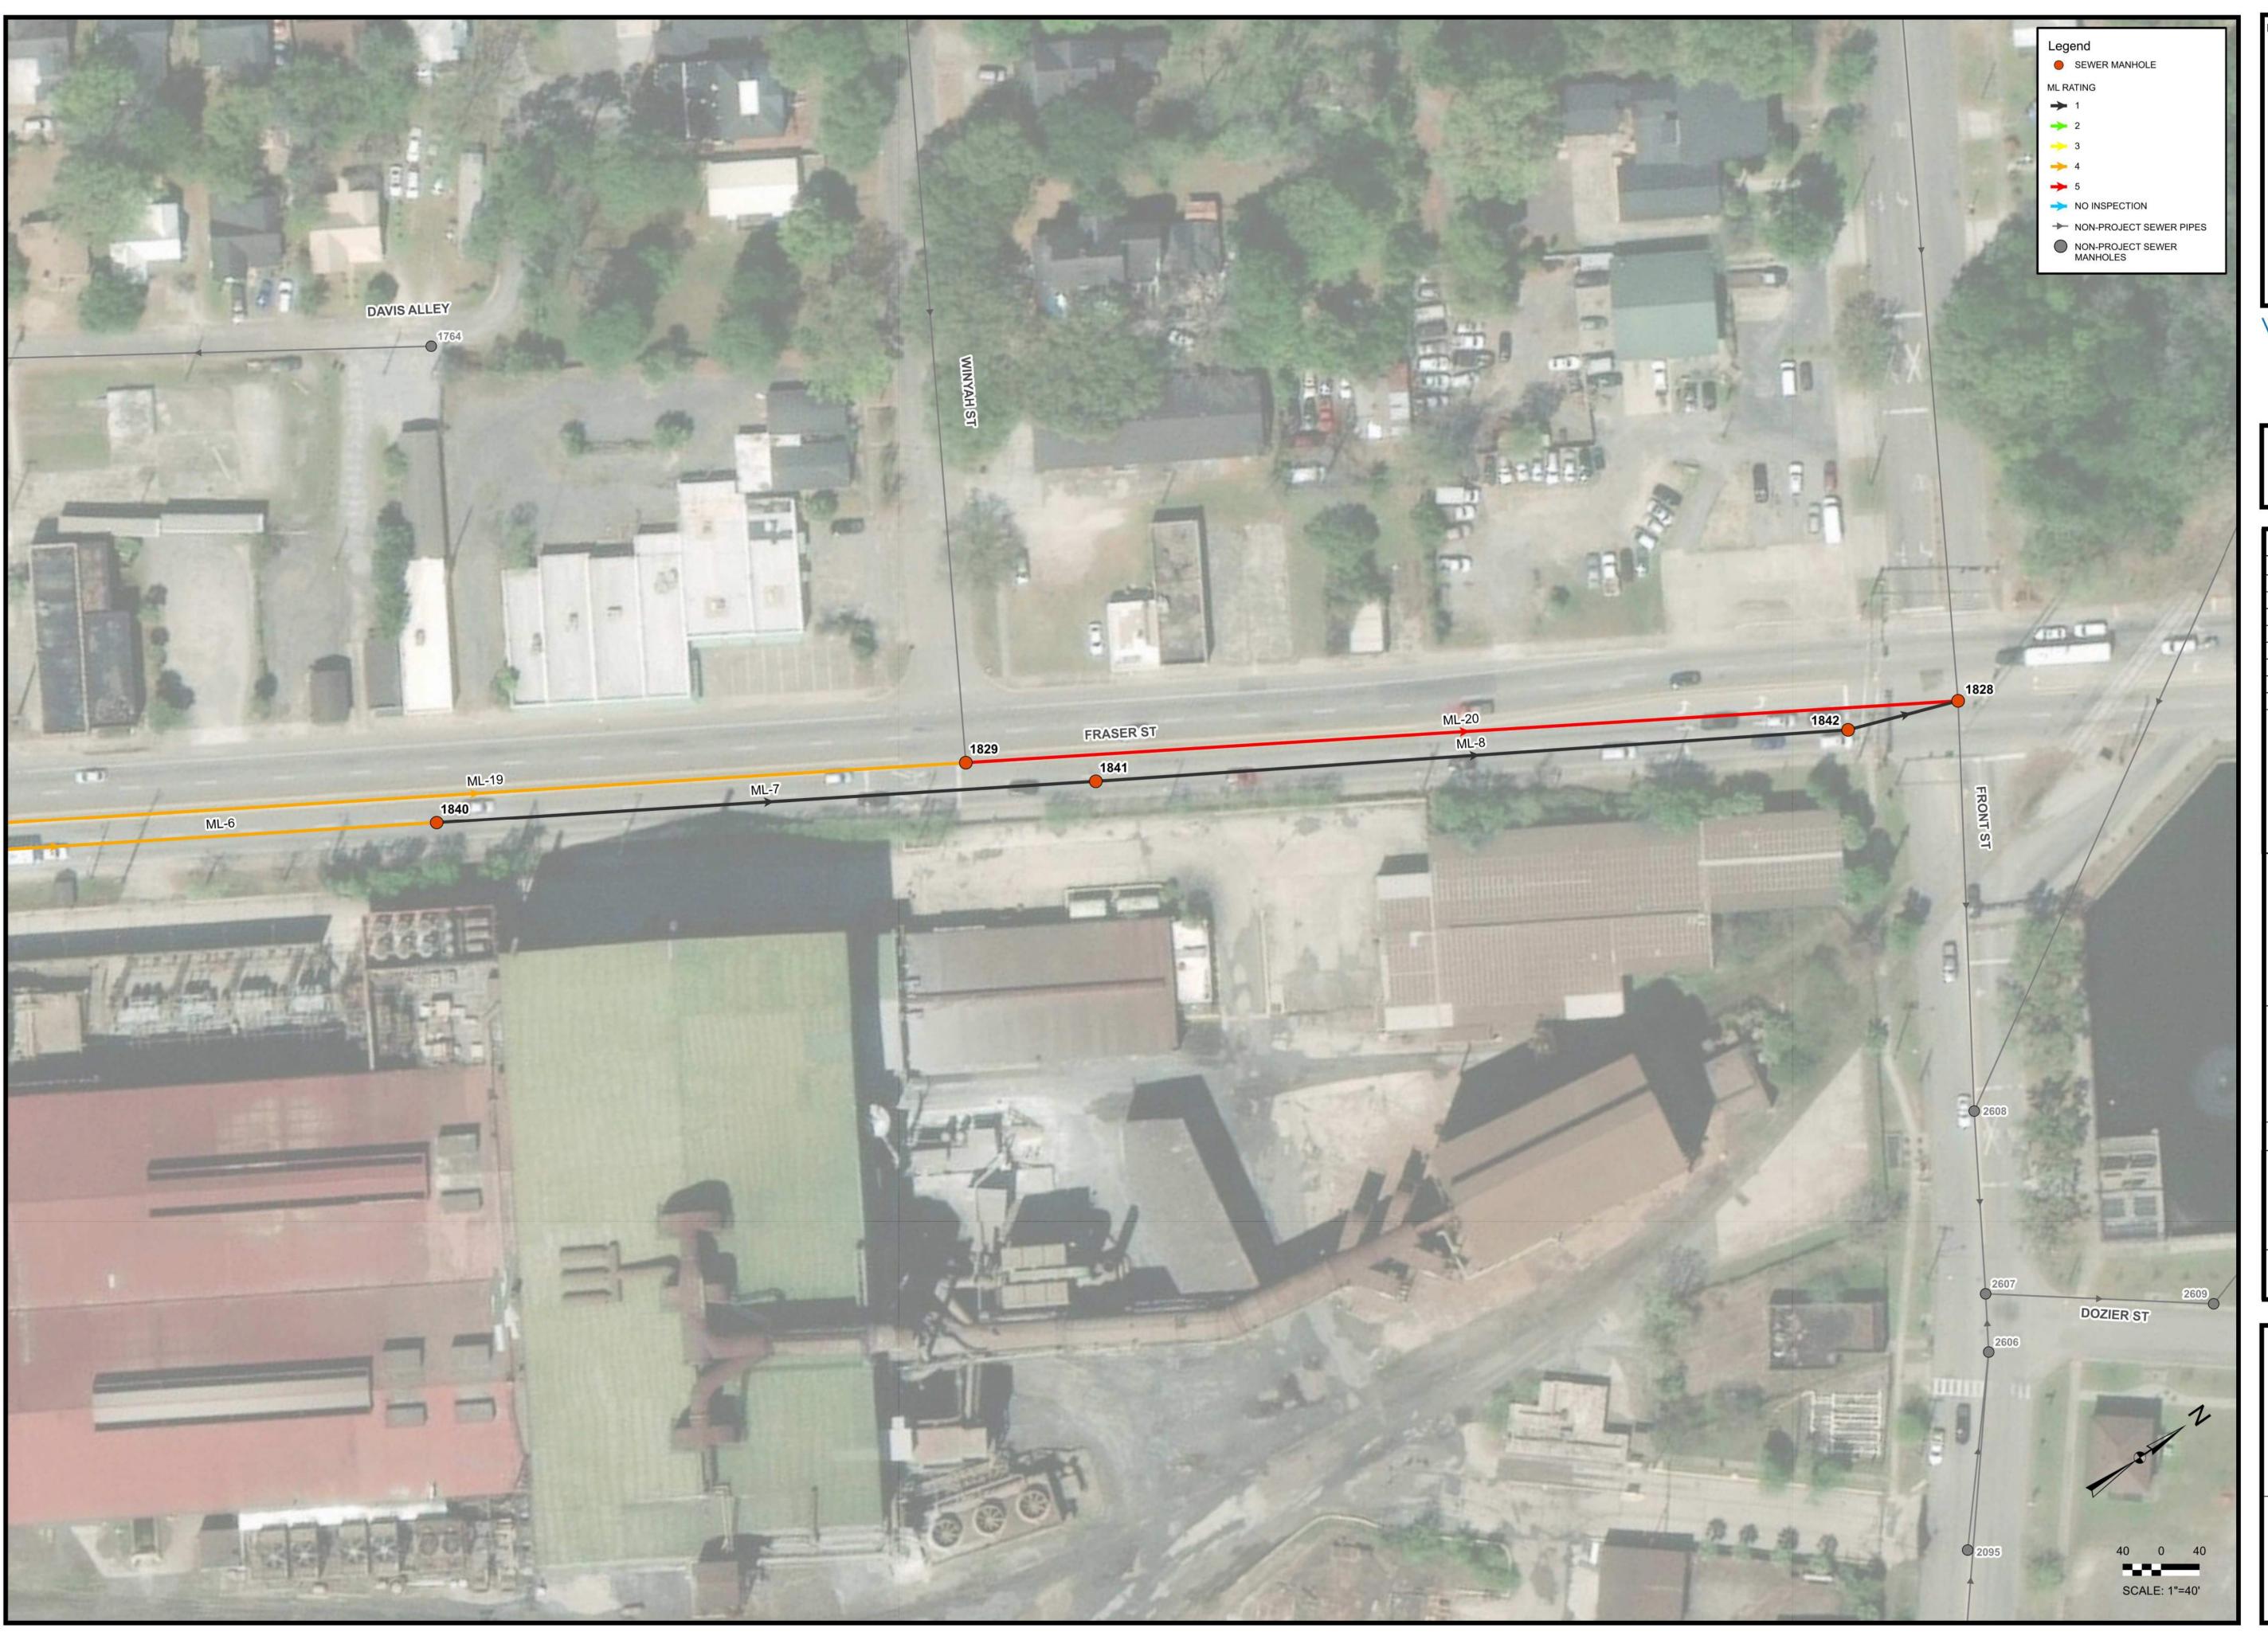

# S. FRASER STREET (US HWY 17) SANITARY SEWER & MANHOLE REHABILITATION PROJECT NO. 1818

LOCATION MAP

MAYOR CAROL JAYROE

<u>CITY COUNCIL</u> JIM CLEMENTS JONATHAN ANGNER BRUCE CARL ERIN ETHRIDGE JIMMY MORRIS TAMIKA WILLIAMS-OBENG