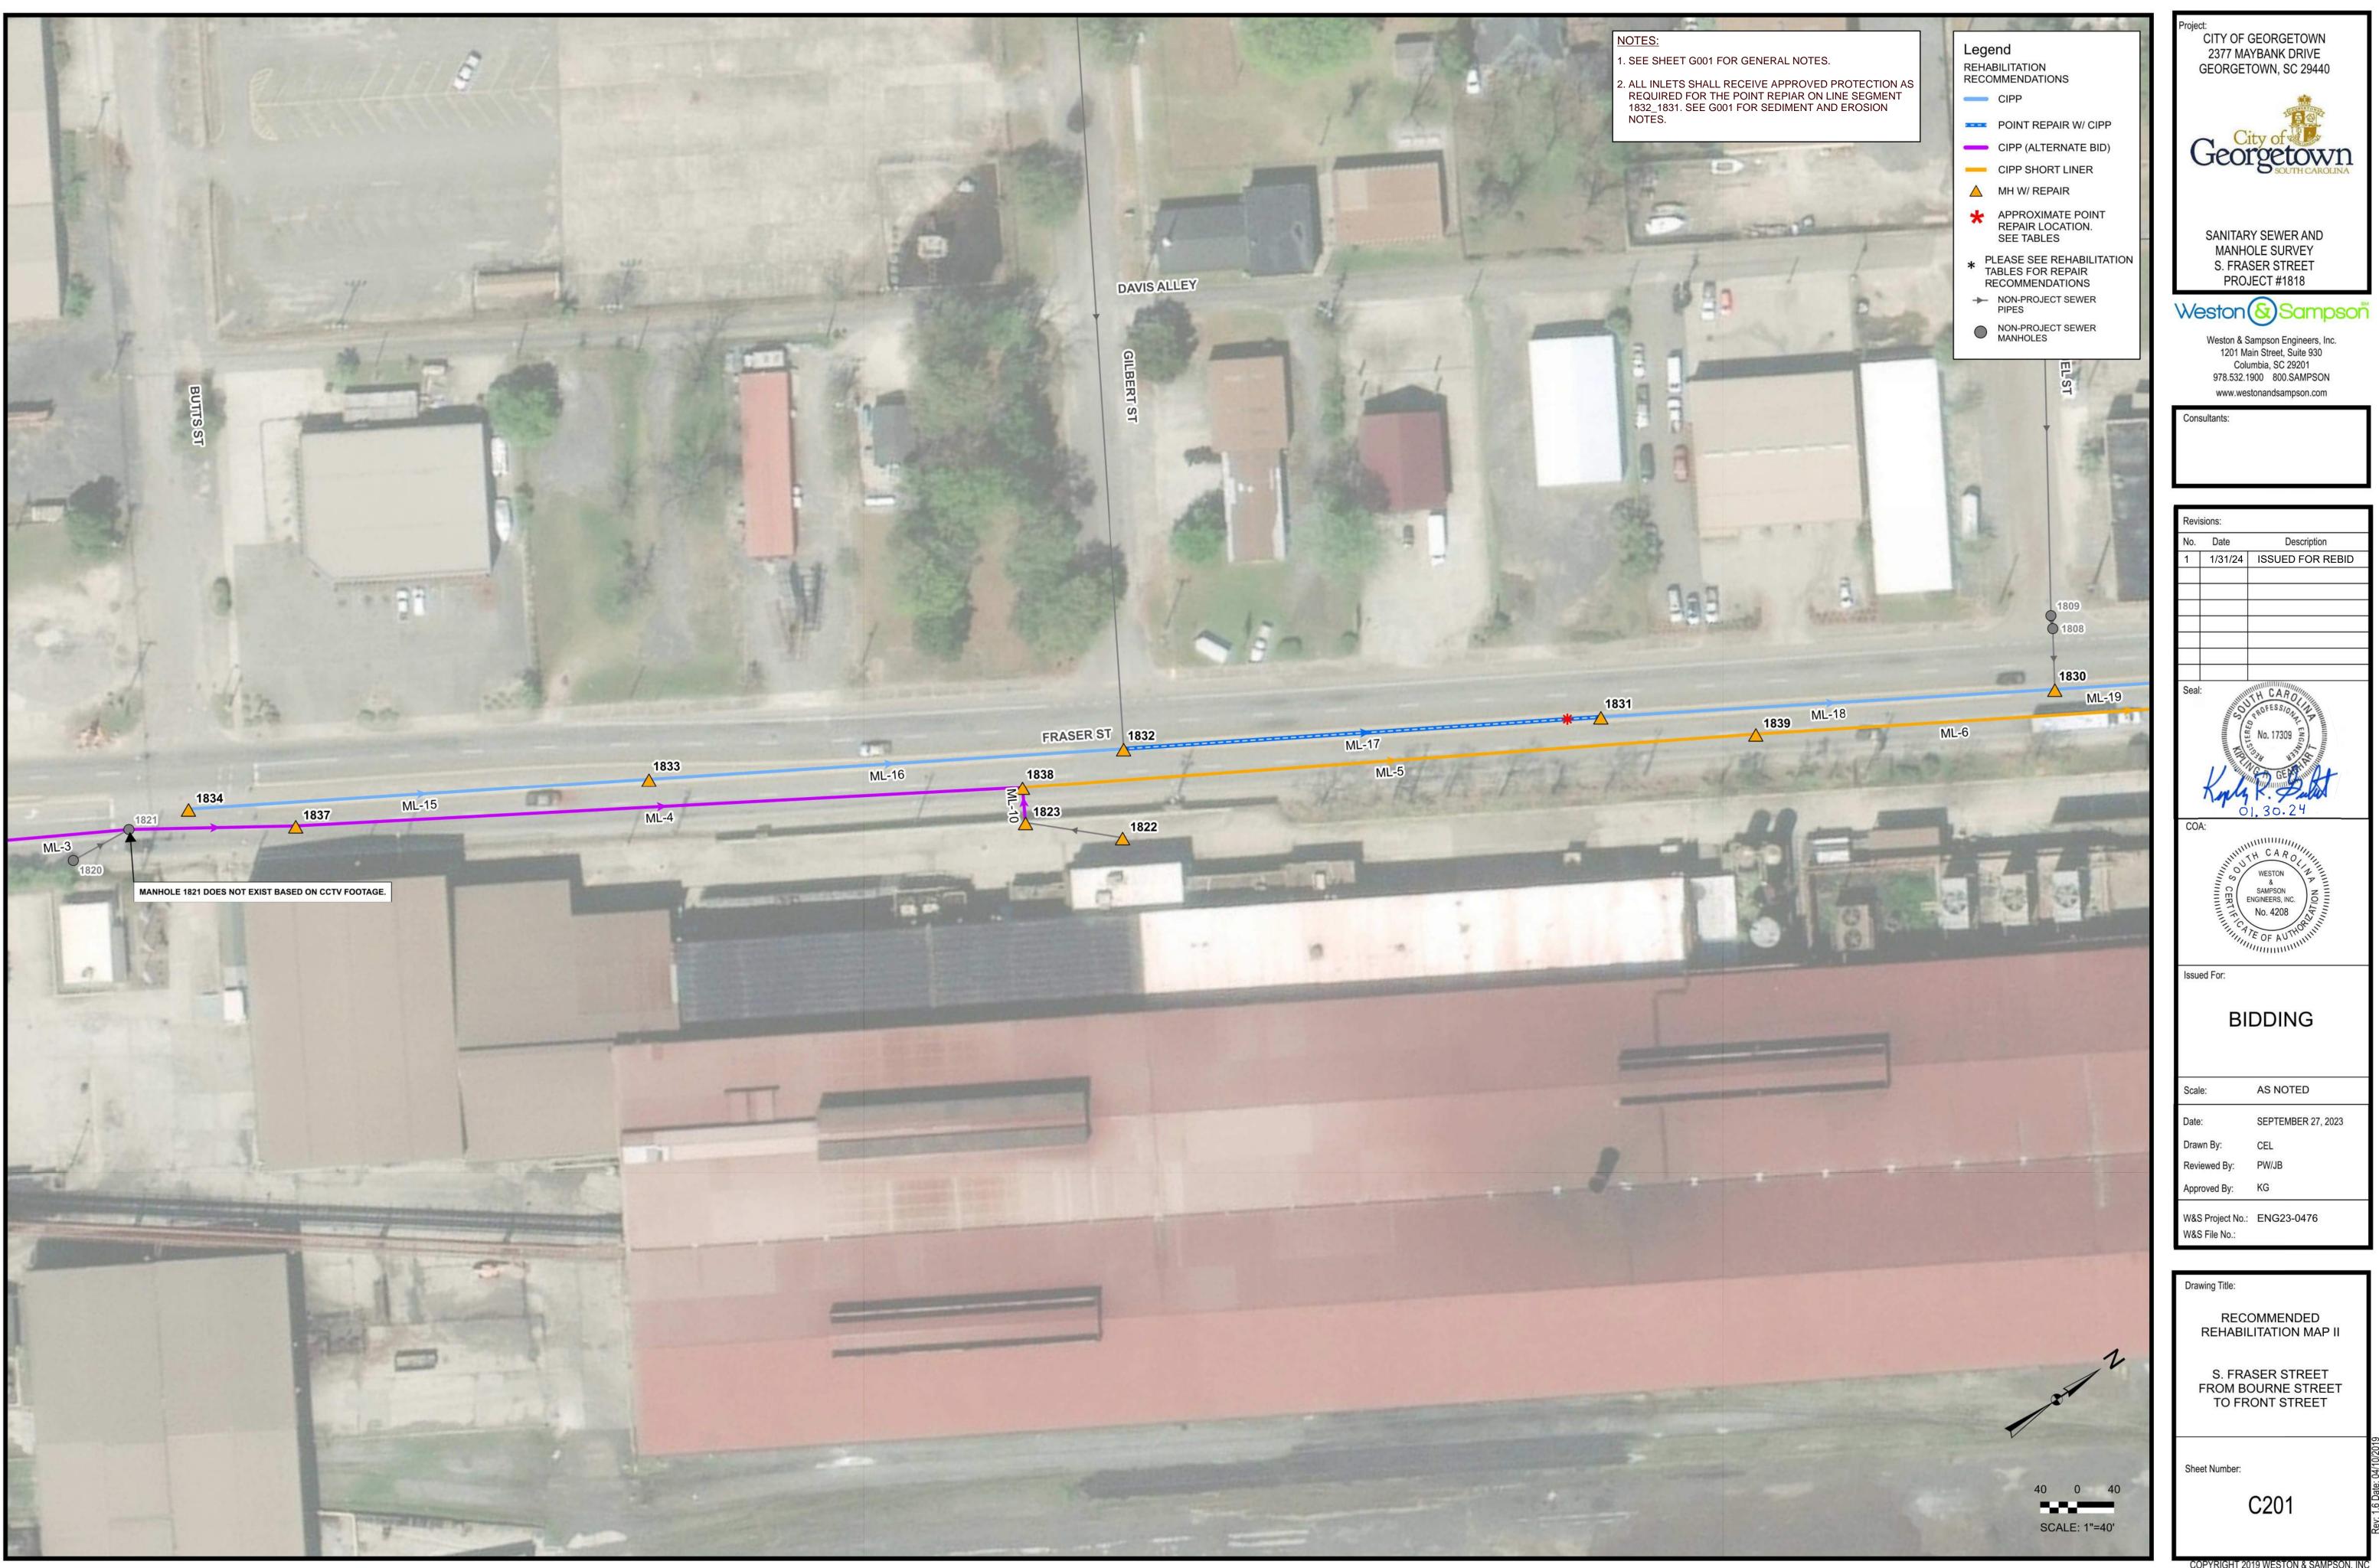

# S. FRASER STREET (US HWY 17) SANITARY SEWER & MANHOLE REHABILITATION PROJECT NO. 1818

LOCATION MAP

MAYOR CAROL JAYROE

<u>CITY COUNCIL</u> JIM CLEMENTS JONATHAN ANGNER BRUCE CARL ERIN ETHRIDGE JIMMY MORRIS TAMIKA WILLIAMS-OBENG