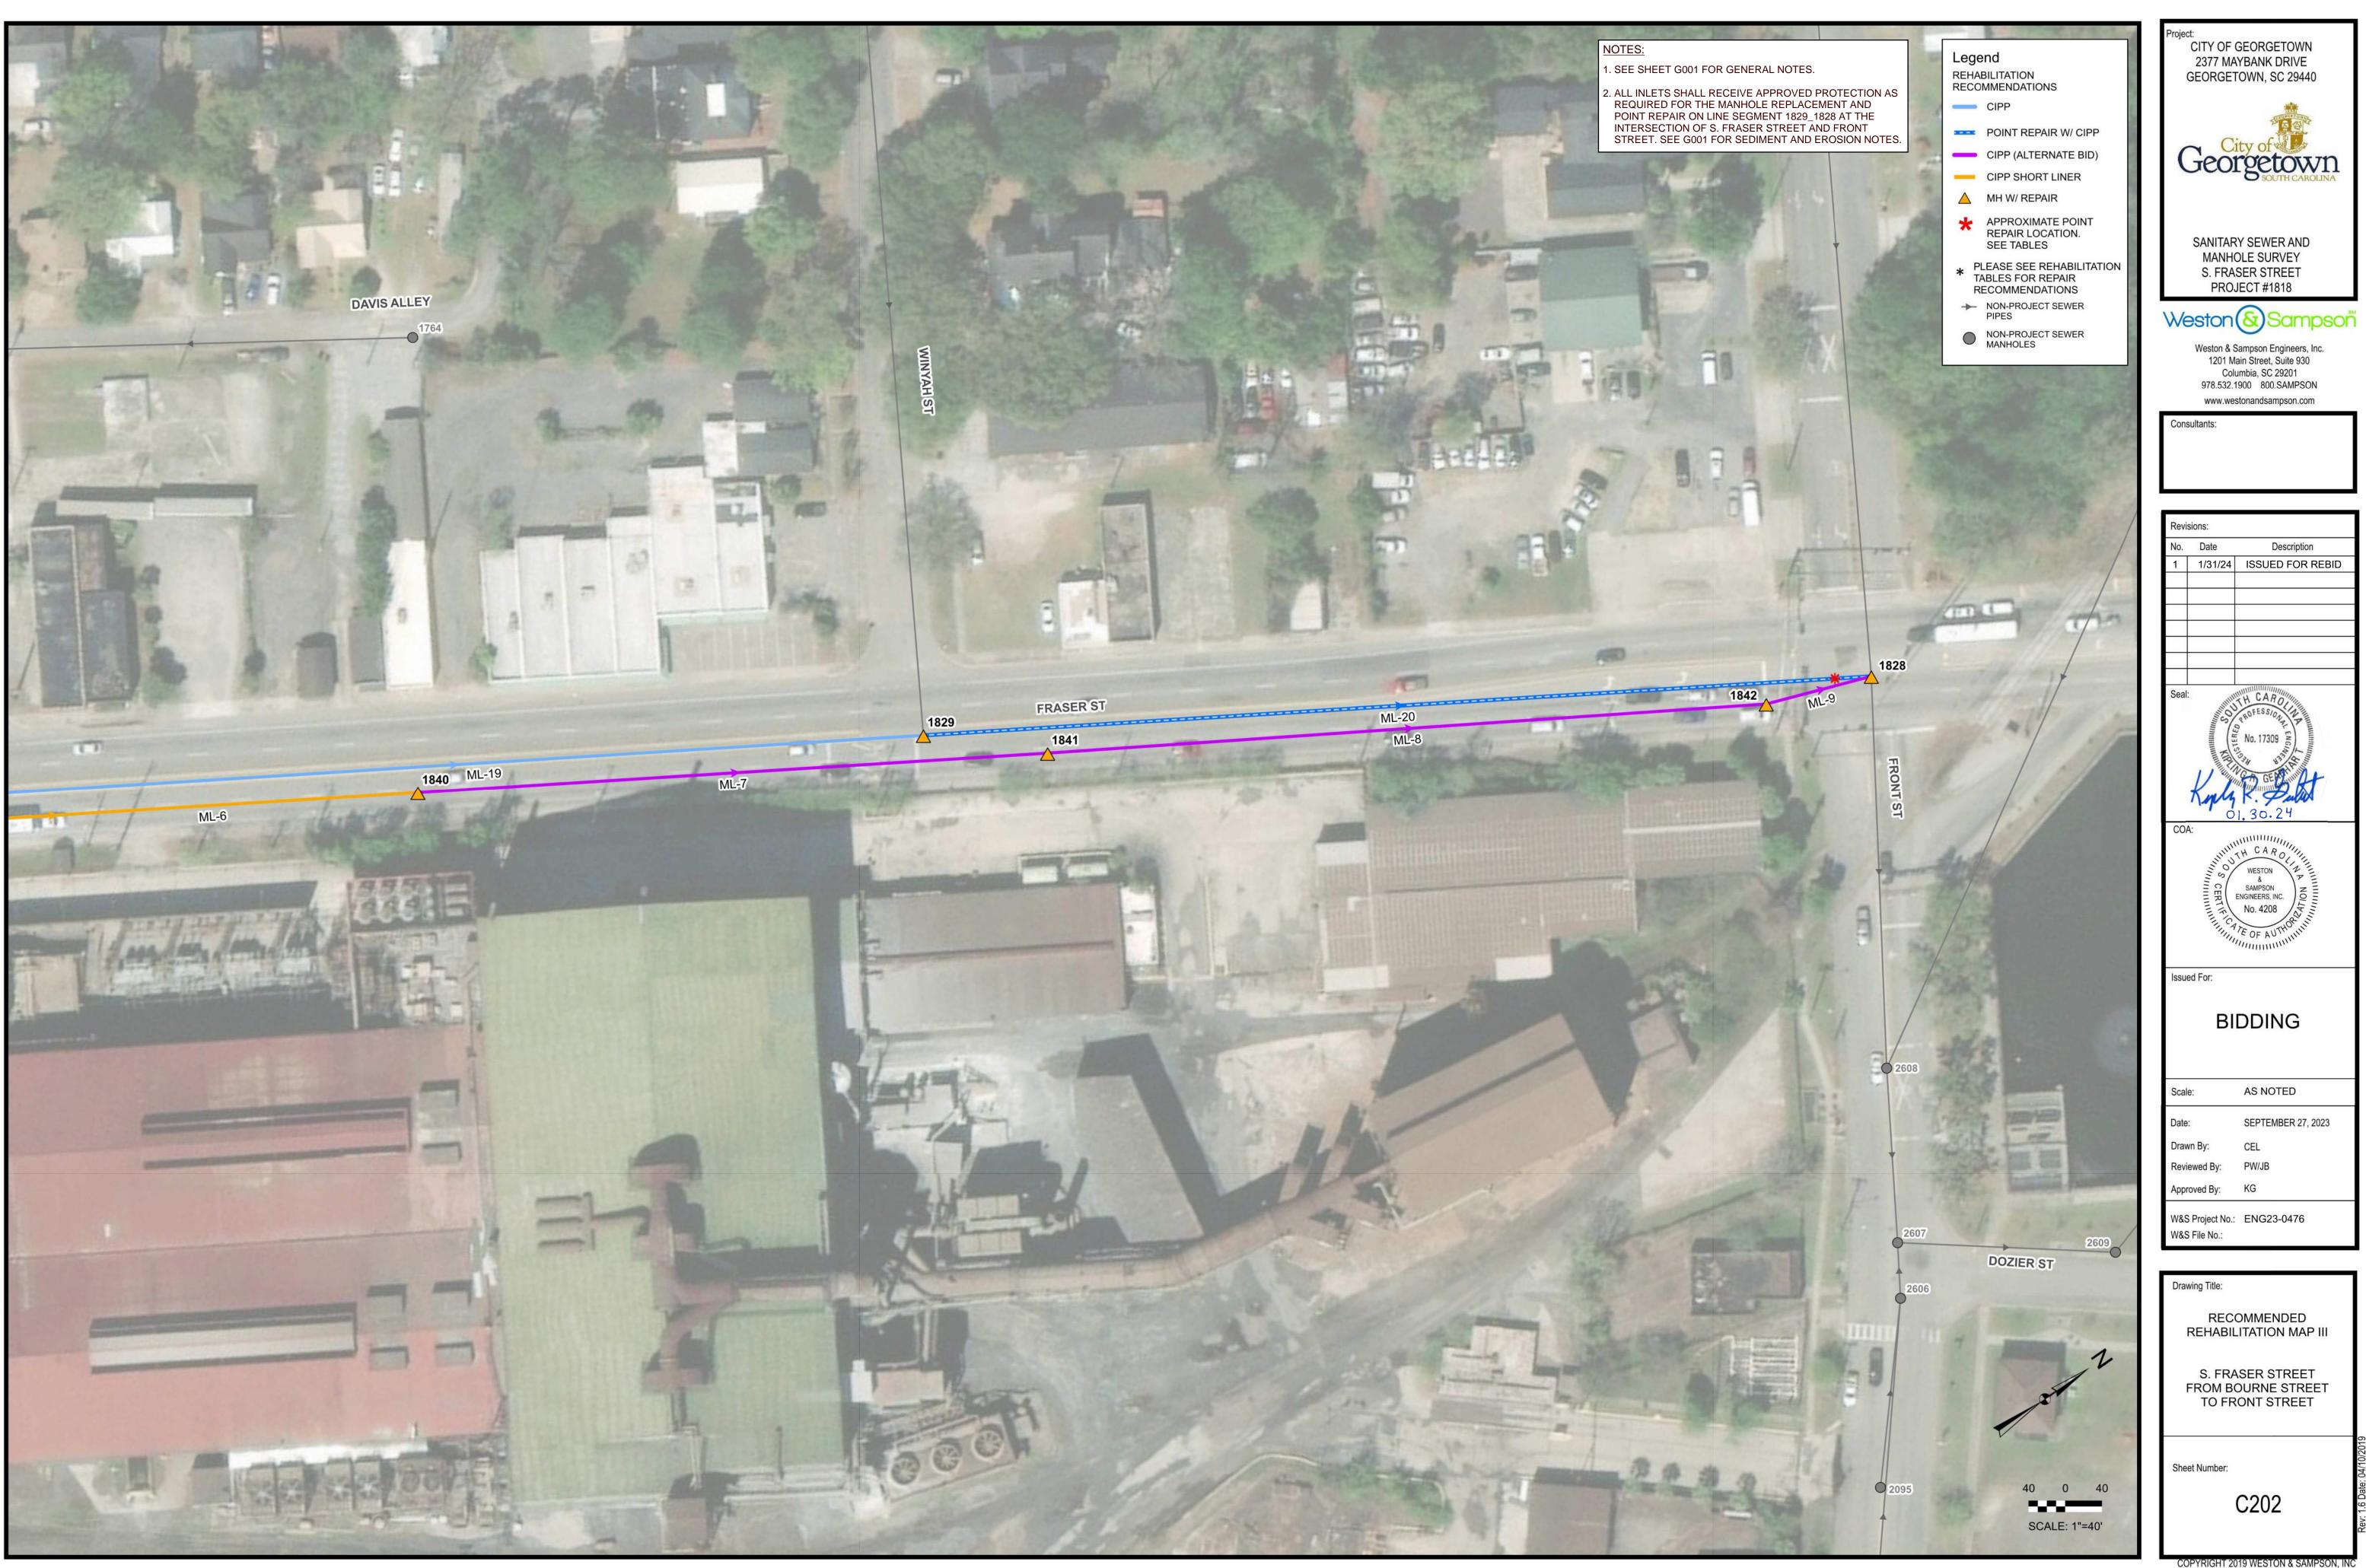

# S. FRASER STREET (US HWY 17) SANITARY SEWER & MANHOLE REHABILITATION PROJECT NO. 1818

LOCATION MAP

MAYOR CAROL JAYROE

<u>CITY COUNCIL</u> JIM CLEMENTS JONATHAN ANGNER BRUCE CARL ERIN ETHRIDGE JIMMY MORRIS TAMIKA WILLIAMS-OBENG