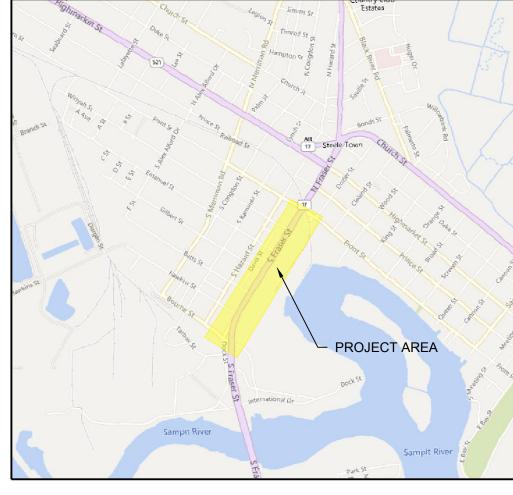

# S. FRASER STREET (US HWY 17) SANITARY SEWER & MANHOLE REHABILITATION PROJECT NO. 1818

LOCATION MAP

MAYOR CAROL JAYROE

<u>CITY COUNCIL</u> JIM CLEMENTS JONATHAN ANGNER BRUCE CARL ERIN ETHRIDGE JIMMY MORRIS TAMIKA WILLIAMS-OBENG