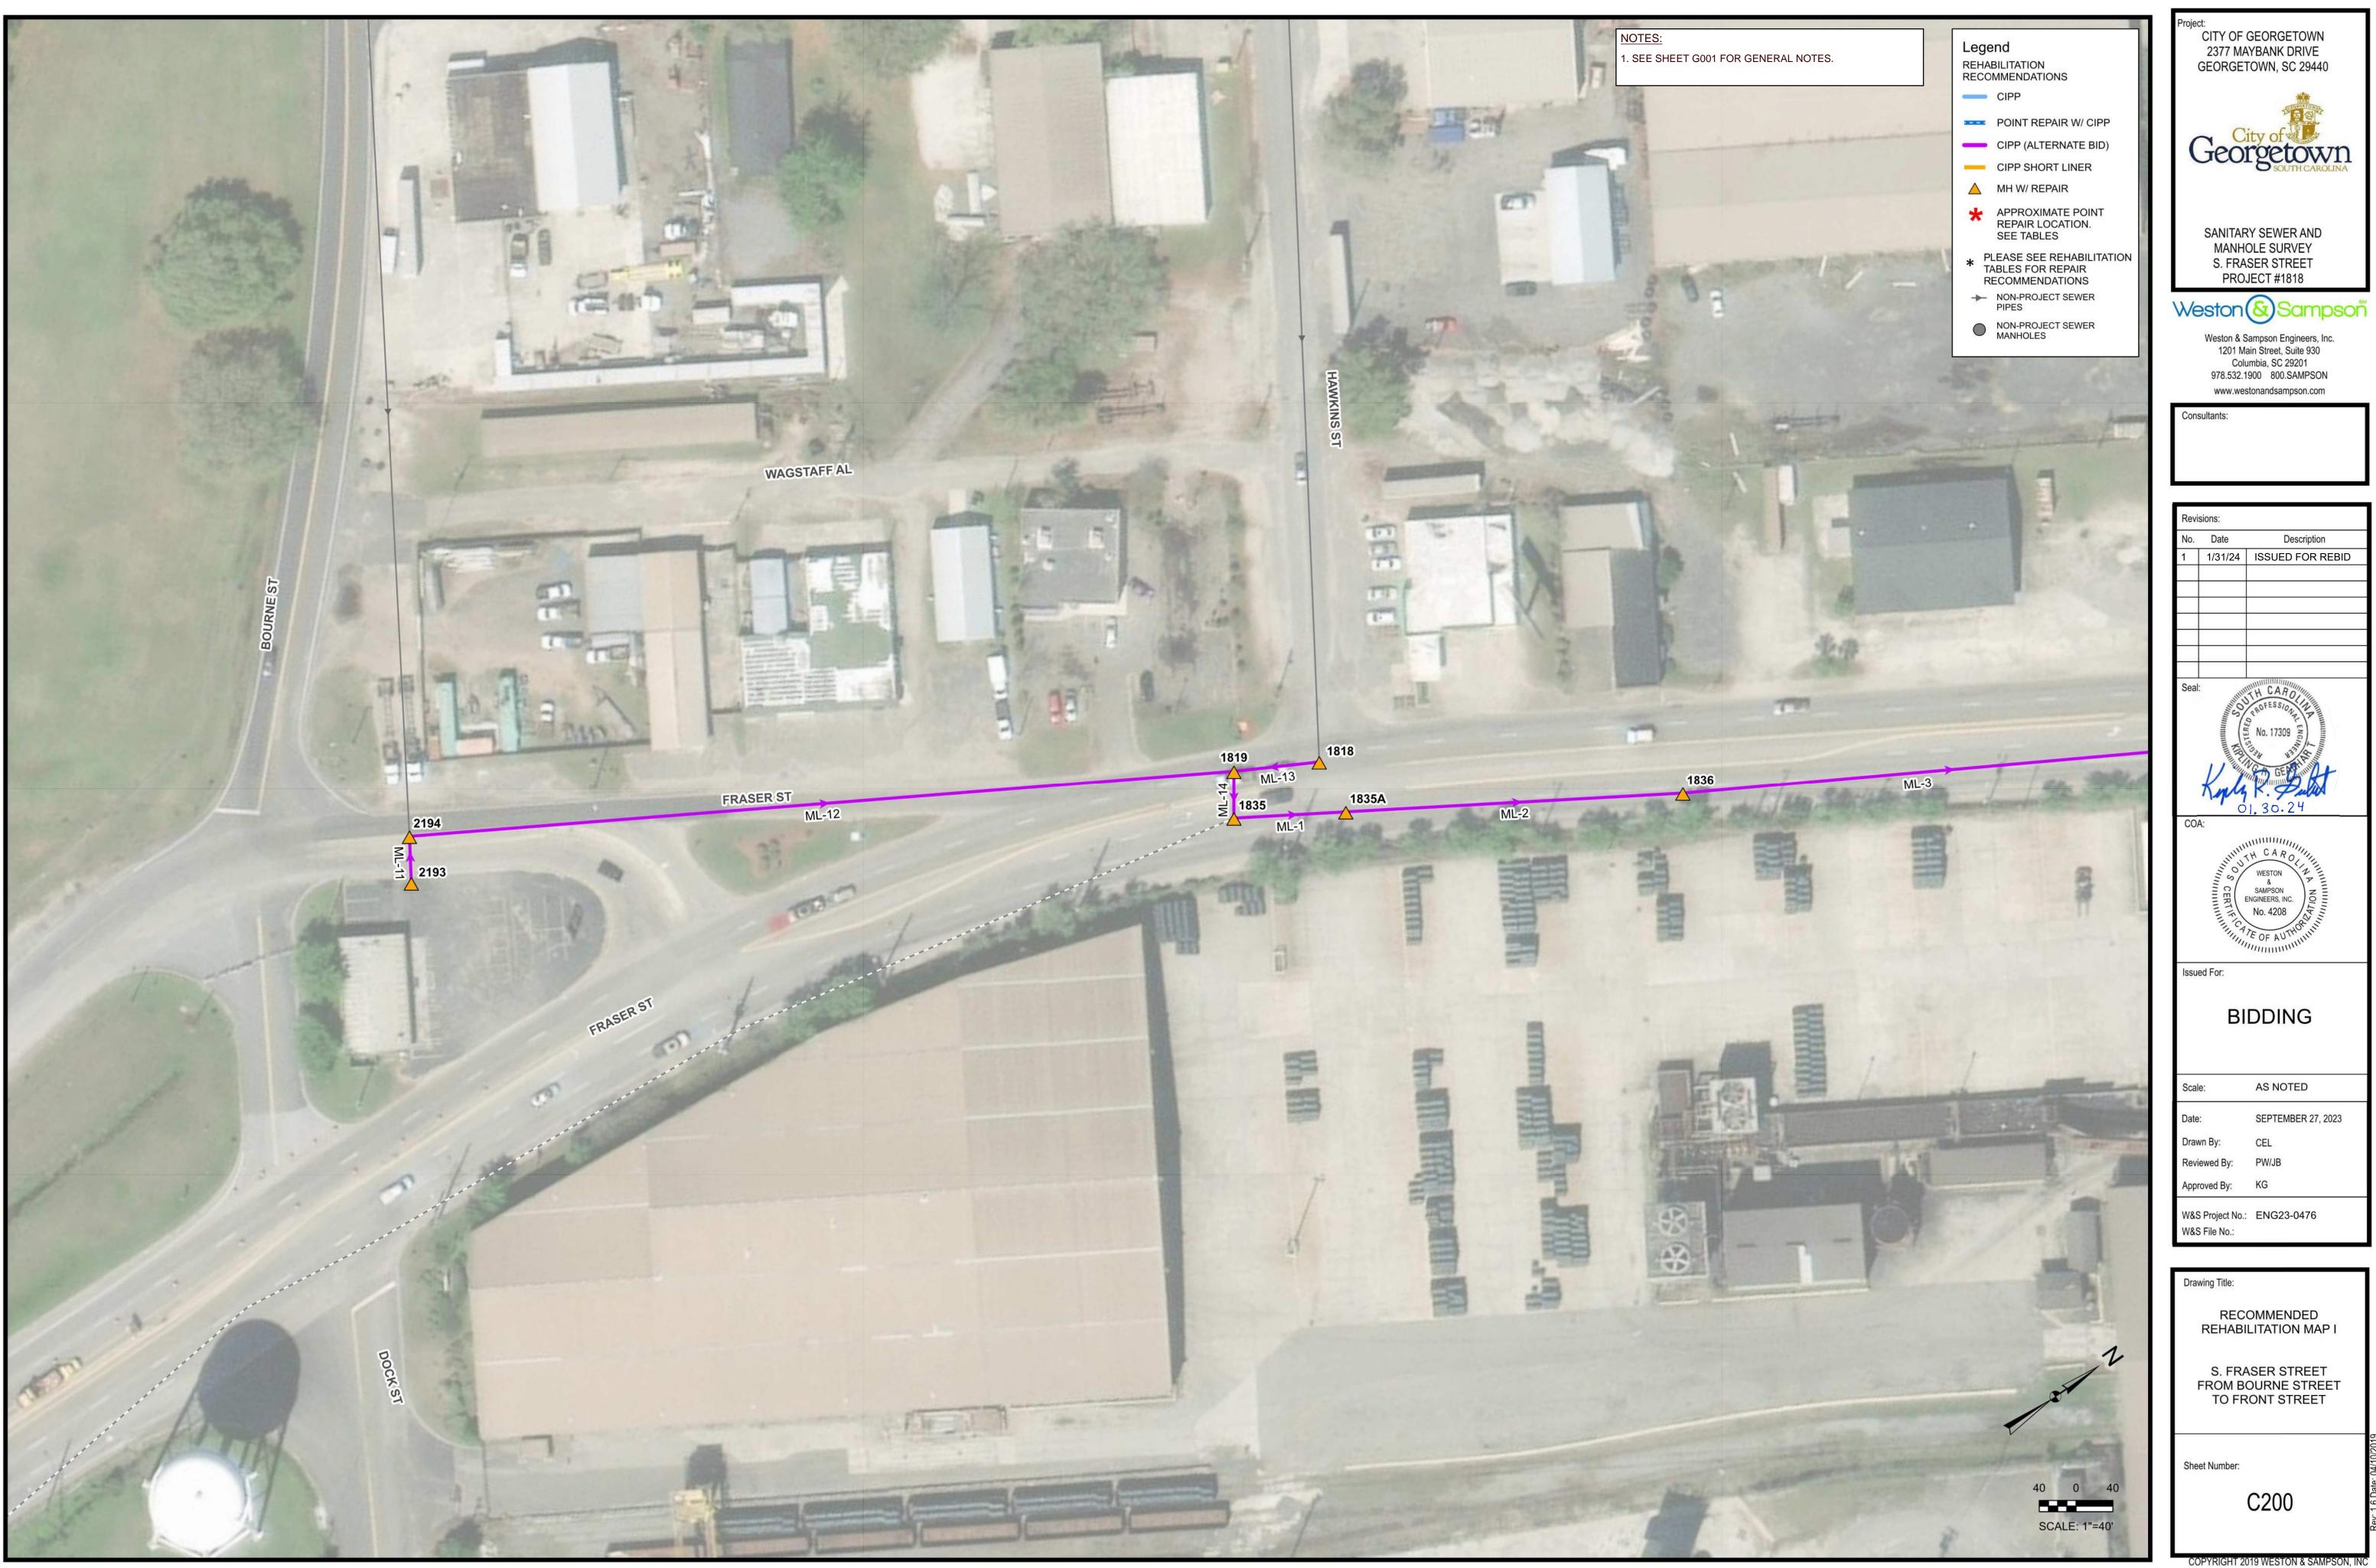

# S. FRASER STREET (US HWY 17) SANITARY SEWER & MANHOLE REHABILITATION PROJECT NO. 1818

LOCATION MAP

MAYOR CAROL JAYROE

<u>CITY COUNCIL</u> JIM CLEMENTS JONATHAN ANGNER BRUCE CARL ERIN ETHRIDGE JIMMY MORRIS TAMIKA WILLIAMS-OBENG