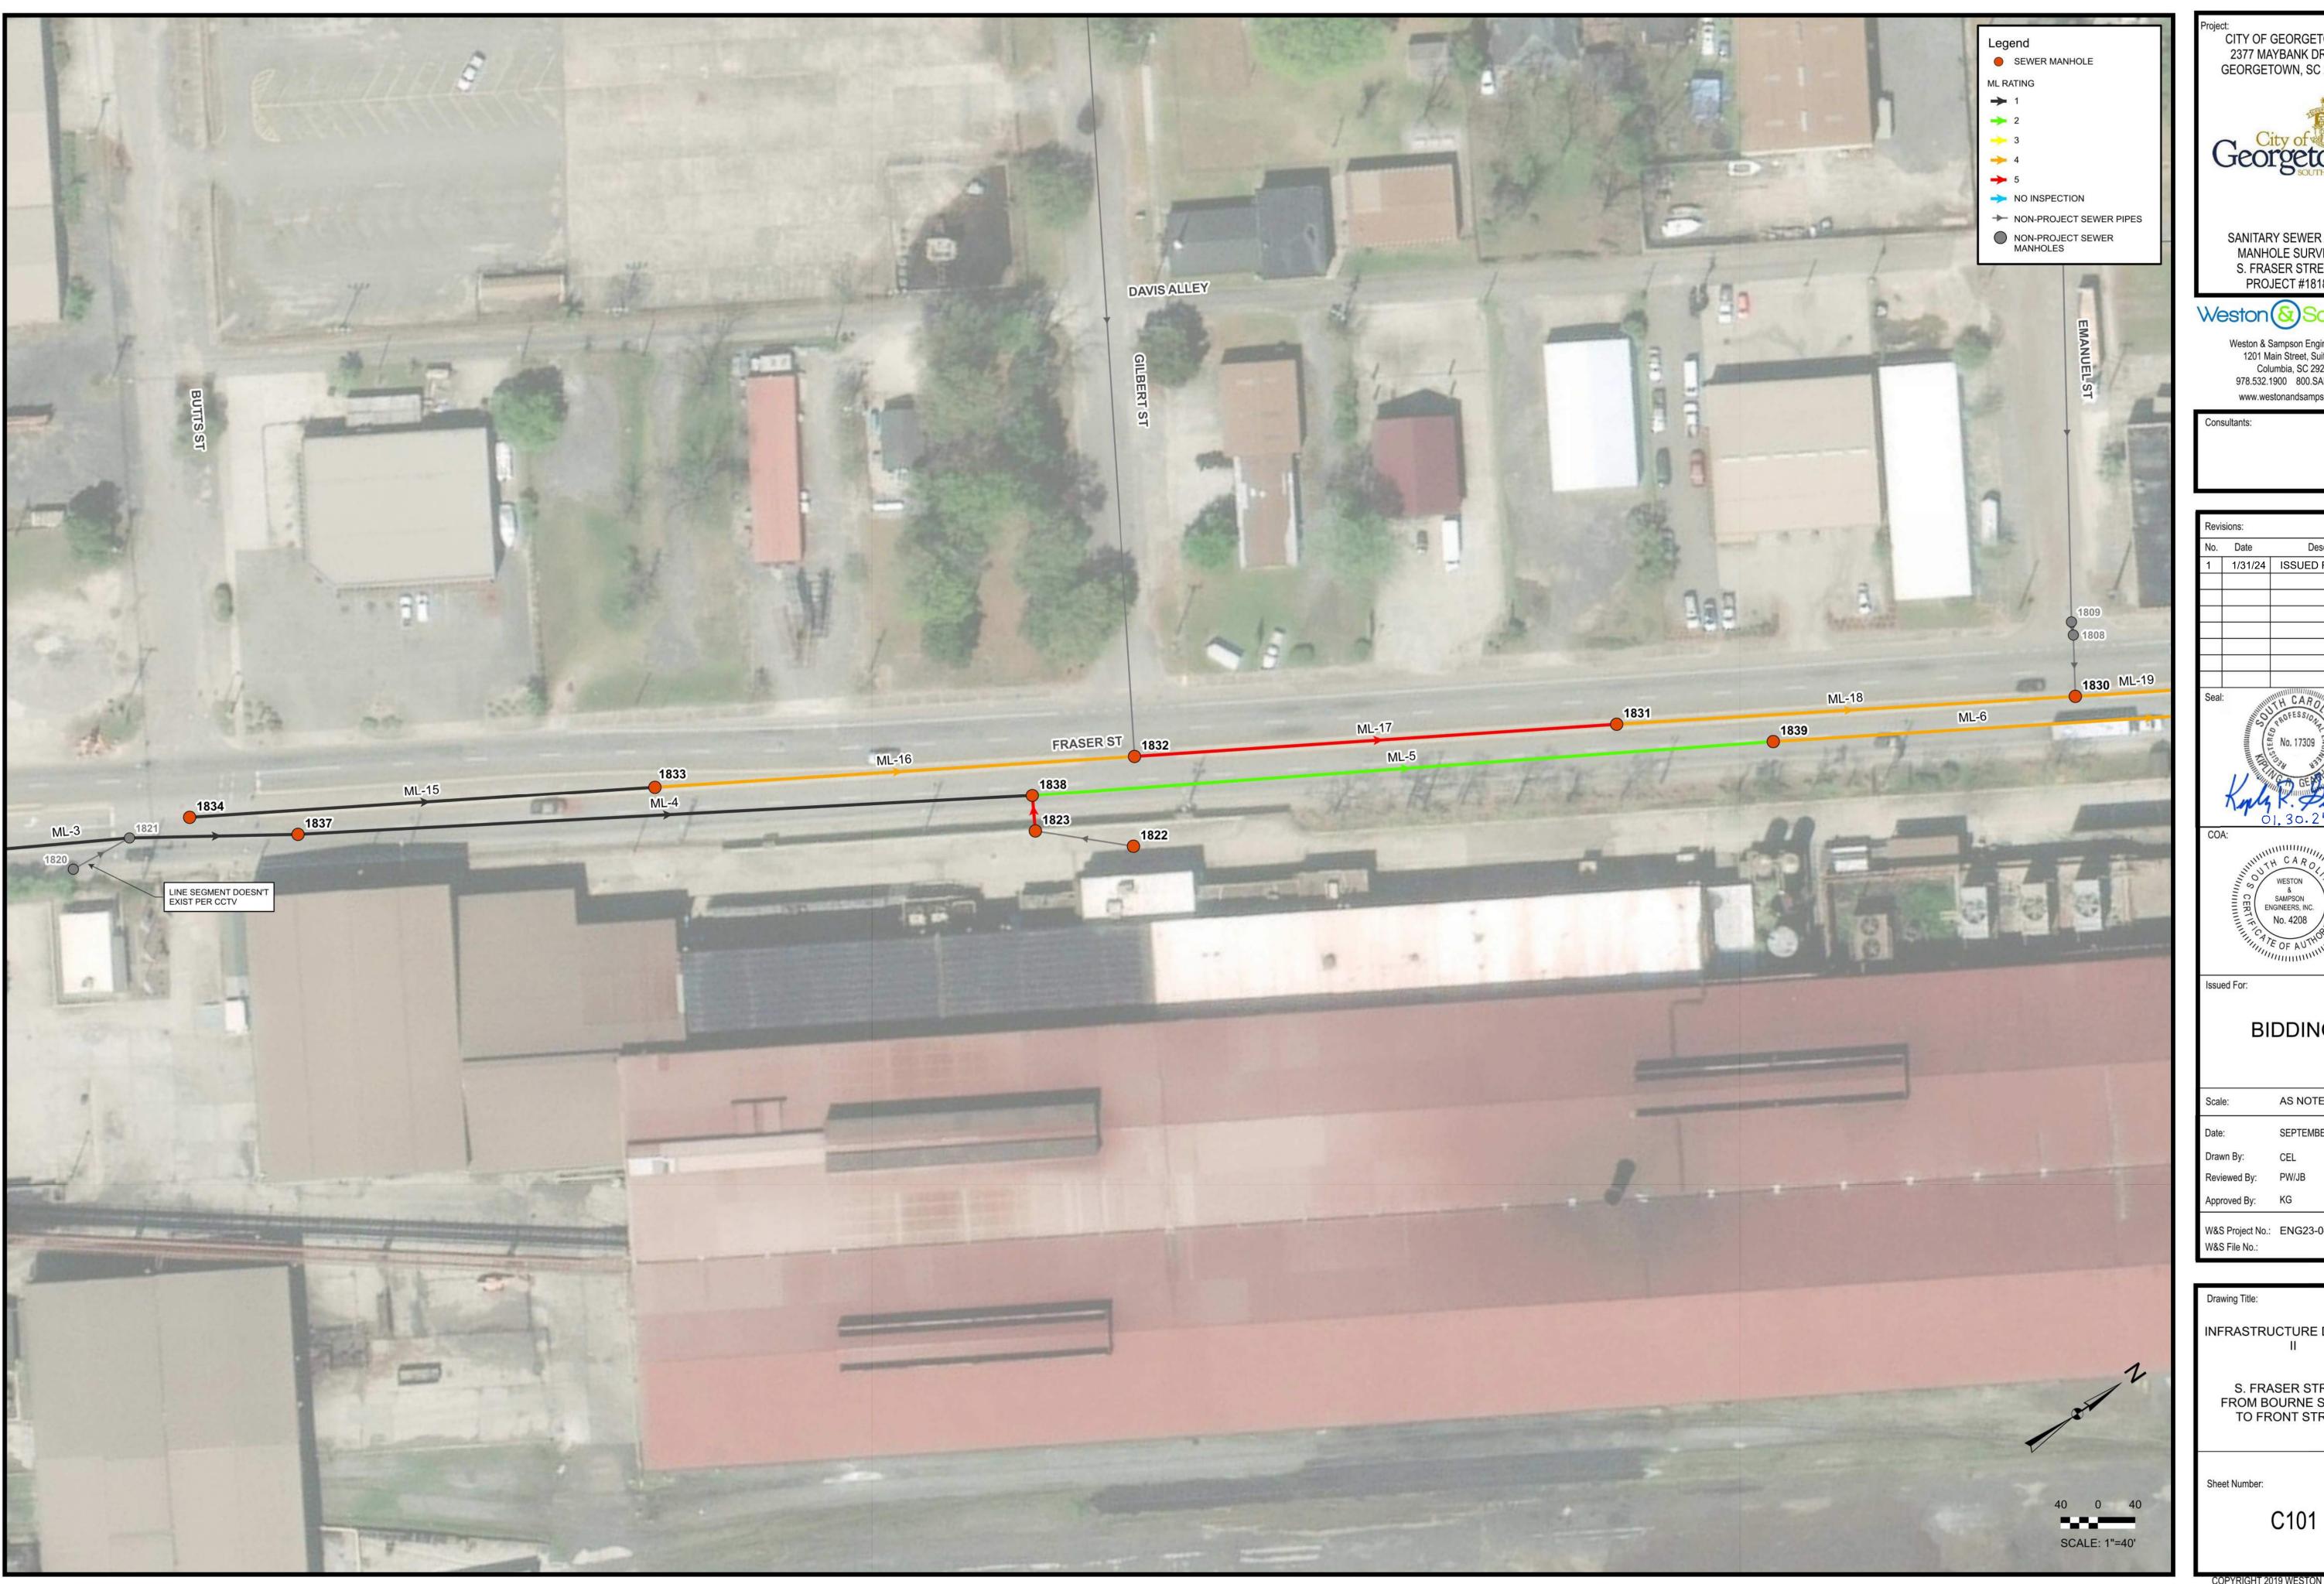

# S. FRASER STREET (US HWY 17) SANITARY SEWER & MANHOLE REHABILITATION PROJECT NO. 1818

LOCATION MAP

MAYOR CAROL JAYROE

<u>CITY COUNCIL</u> JIM CLEMENTS JONATHAN ANGNER BRUCE CARL ERIN ETHRIDGE JIMMY MORRIS TAMIKA WILLIAMS-OBENG