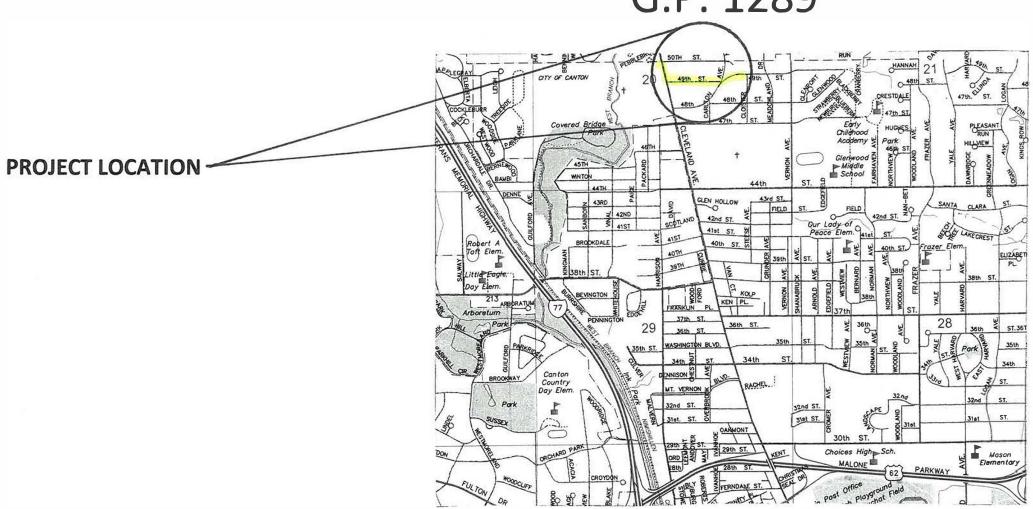

### D. PROJECT

- The Project and Work for the Project consists of all labor, materials, equipment, and services necessary for construction of the project identified as 49th St NW Storm Sewer Rehab Project, GP1289 Project ("the Project"), all in accordance with the Drawings and Specifications prepared by the Engineer and/or Owner. The Project must be substantially complete by the Date for Substantial Completion set forth in Section Q below.
- 2. The Mayor <u>has not</u> determined that a Project Labor Agreement ("PLA") will advance the City's procurement interest in cost, efficiency, and quality while promoting labor-management stability as well as compliance with applicable legal requirements governing safety and health, equal employment opportunity, labor and employment standards, and other related matters. Any such PLA shall be negotiated by the Mayor of the Owner with the East Central Ohio Building and Construction Trades Council and its affiliated local unions, or said Council's successor. The successful Bidder shall comply with and adhere to all of the provisions of any PLA for the Project.
- 3. A pre-bid conference will be held at **NA** on **NA** at **NA**.

### E. WORK

- This Project includes <u>Storm sewer rehab (specialized: cured-in-place pipe liner)</u>, and the like as set forth in the Contract Documents.
- 2. Alternate No. 1 for this Project is **Spray-applied structural liner per ODOT SS 833**.
- 3. Alternate No. 2 for this Project is **NA**.