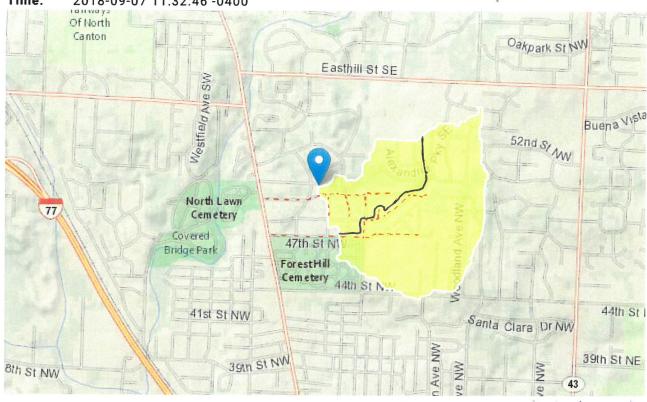

### D. PROJECT

- The Project and Work for the Project consists of all labor, materials, equipment, and services necessary for construction of the project identified as 49th St NW Storm Sewer Rehab Project, GP1289 Project ("the Project"), all in accordance with the Drawings and Specifications prepared by the Engineer and/or Owner. The Project must be substantially complete by the Date for Substantial Completion set forth in Section Q below.
- 2. The Mayor <u>has not</u> determined that a Project Labor Agreement ("PLA") will advance the City's procurement interest in cost, efficiency, and quality while promoting labor-management stability as well as compliance with applicable legal requirements governing safety and health, equal employment opportunity, labor and employment standards, and other related matters. Any such PLA shall be negotiated by the Mayor of the Owner with the East Central Ohio Building and Construction Trades Council and its affiliated local unions, or said Council's successor. The successful Bidder shall comply with and adhere to all of the provisions of any PLA for the Project.
- 3. A pre-bid conference will be held at **NA** on **NA** at **NA**.

### E. WORK

- This Project includes <u>Storm sewer rehab (specialized: cured-in-place pipe liner)</u>, and the like as set forth in the Contract Documents.
- 2. Alternate No. 1 for this Project is **Spray-applied structural liner per ODOT SS 833**.
- 3. Alternate No. 2 for this Project is **NA**.