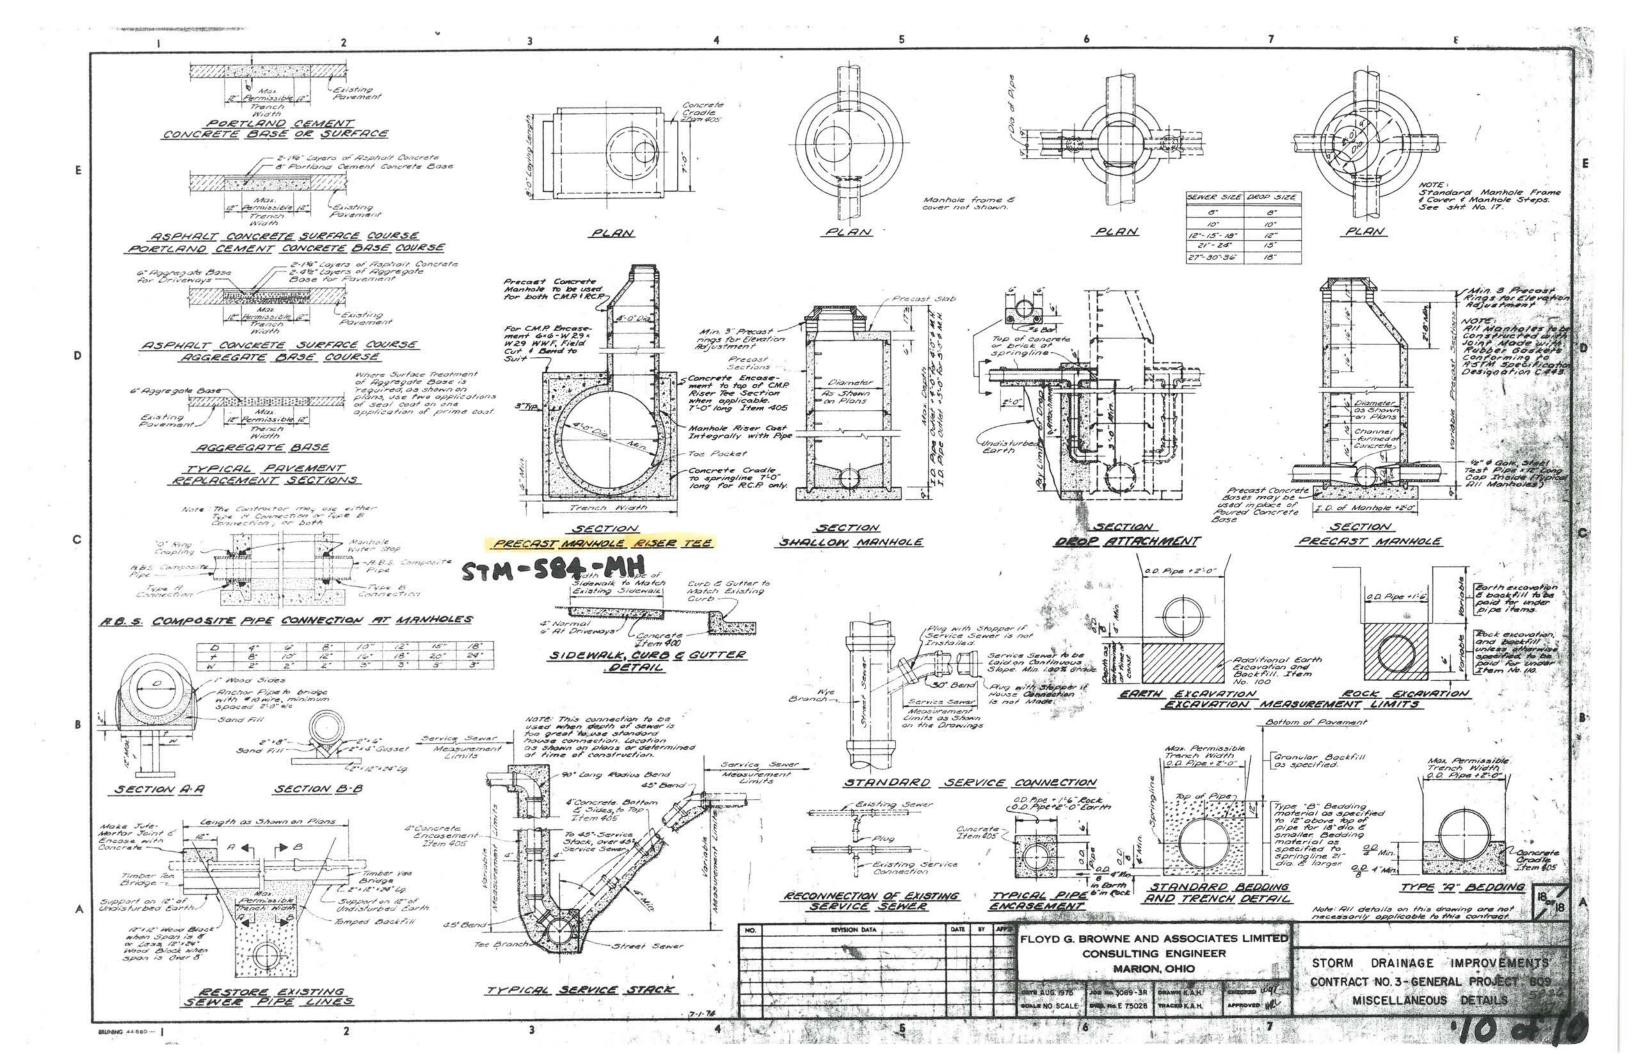

### E. WORK

- This Project includes <u>Storm sewer rehab (specialized: cured-in-place pipe liner)</u>, and the like as set forth in the Contract Documents.
- 2. Alternate No. 1 for this Project is **Spray-applied structural liner per ODOT SS 833**.
- 3. Alternate No. 2 for this Project is **NA**.