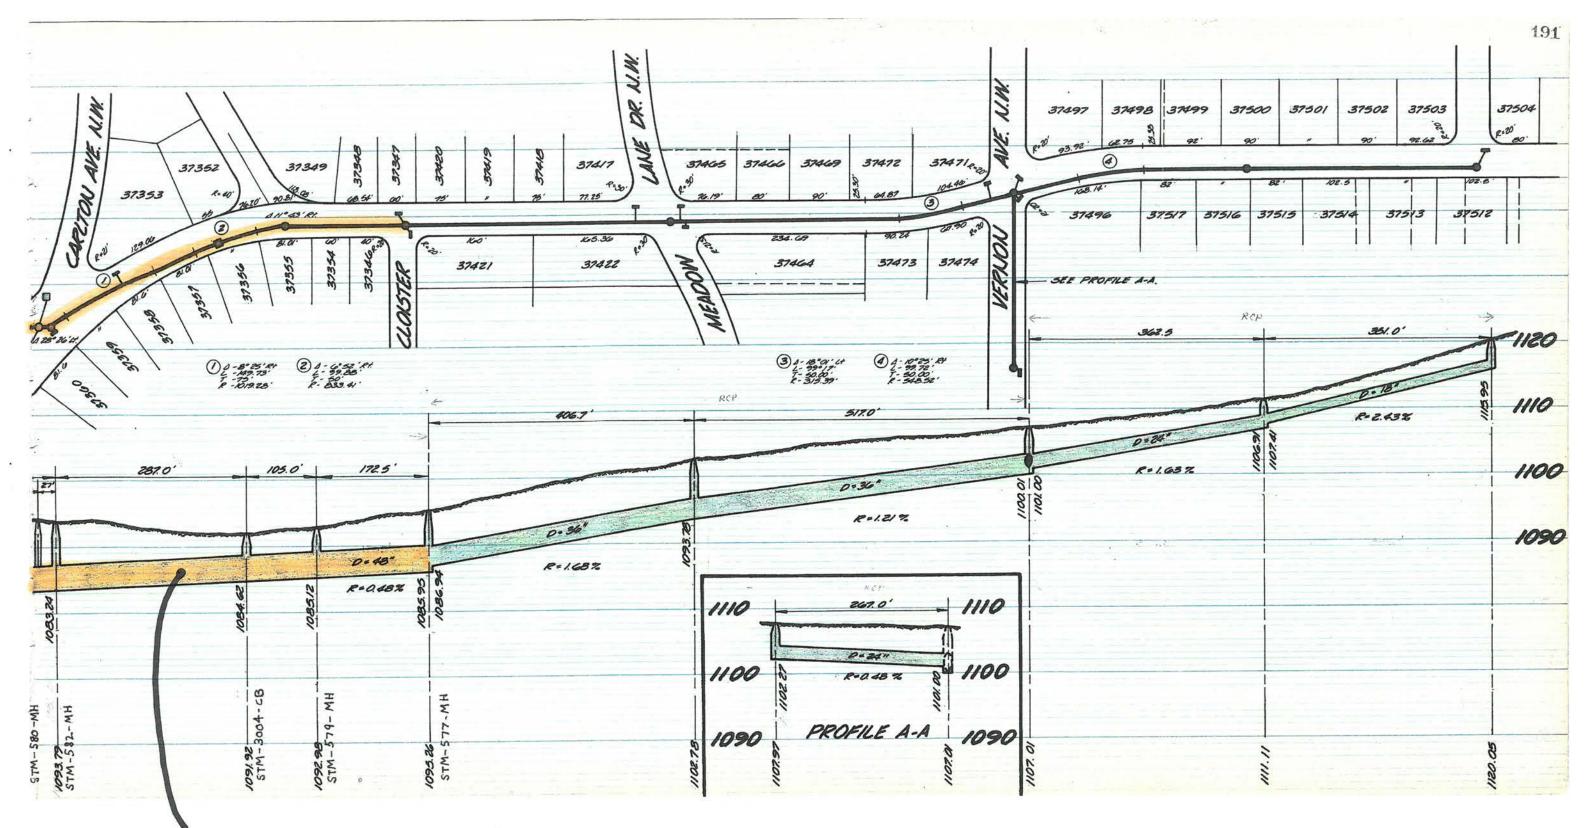

### D. PROJECT

- The Project and Work for the Project consists of all labor, materials, equipment, and services necessary for construction of the project identified as 49th St NW Storm Sewer Rehab Project, GP1289 Project ("the Project"), all in accordance with the Drawings and Specifications prepared by the Engineer and/or Owner. The Project must be substantially complete by the Date for Substantial Completion set forth in Section Q below.
- 2. The Mayor <u>has not</u> determined that a Project Labor Agreement ("PLA") will advance the City's procurement interest in cost, efficiency, and quality while promoting labor-management stability as well as compliance with applicable legal requirements governing safety and health, equal employment opportunity, labor and employment standards, and other related matters. Any such PLA shall be negotiated by the Mayor of the Owner with the East Central Ohio Building and Construction Trades Council and its affiliated local unions, or said Council's successor. The successful Bidder shall comply with and adhere to all of the provisions of any PLA for the Project.
- 3. A pre-bid conference will be held at **NA** on **NA** at **NA**.

### E. WORK

- This Project includes <u>Storm sewer rehab (specialized: cured-in-place pipe liner)</u>, and the like as set forth in the Contract Documents.
- 2. Alternate No. 1 for this Project is **Spray-applied structural liner per ODOT SS 833**.
- 3. Alternate No. 2 for this Project is **NA**.