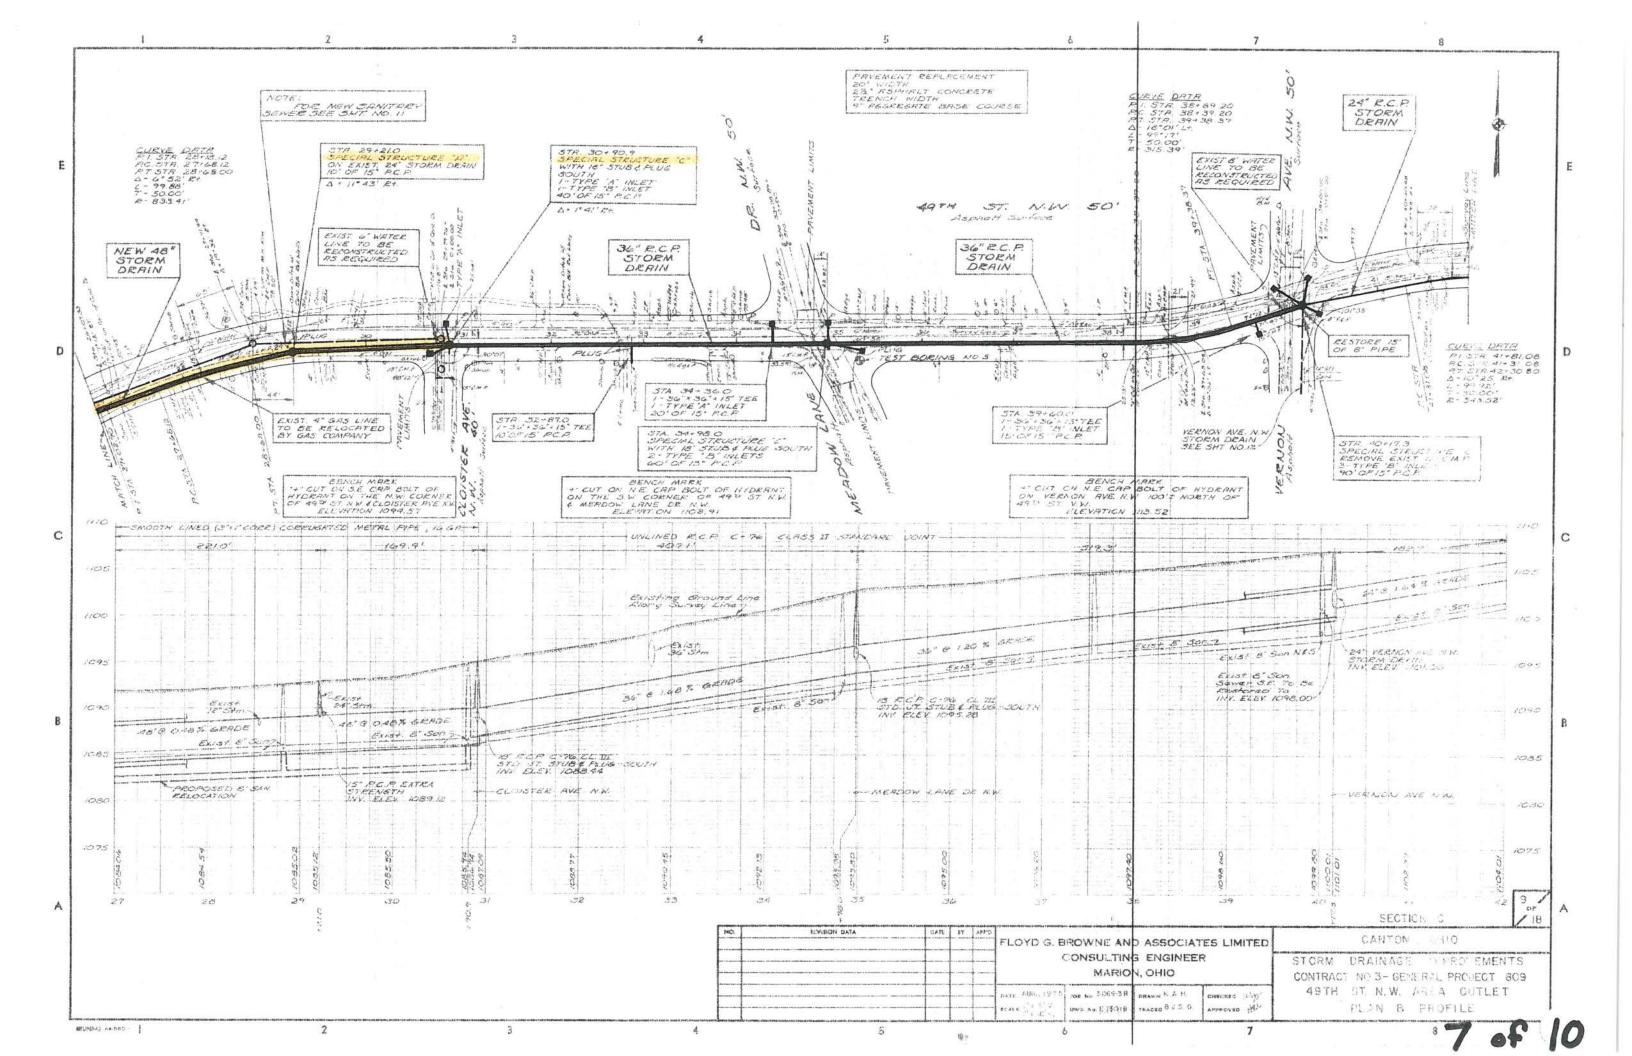

### E. WORK

- This Project includes <u>Storm sewer rehab (specialized: cured-in-place pipe liner)</u>, and the like as set forth in the Contract Documents.
- 2. Alternate No. 1 for this Project is **Spray-applied structural liner per ODOT SS 833**.
- 3. Alternate No. 2 for this Project is **NA**.