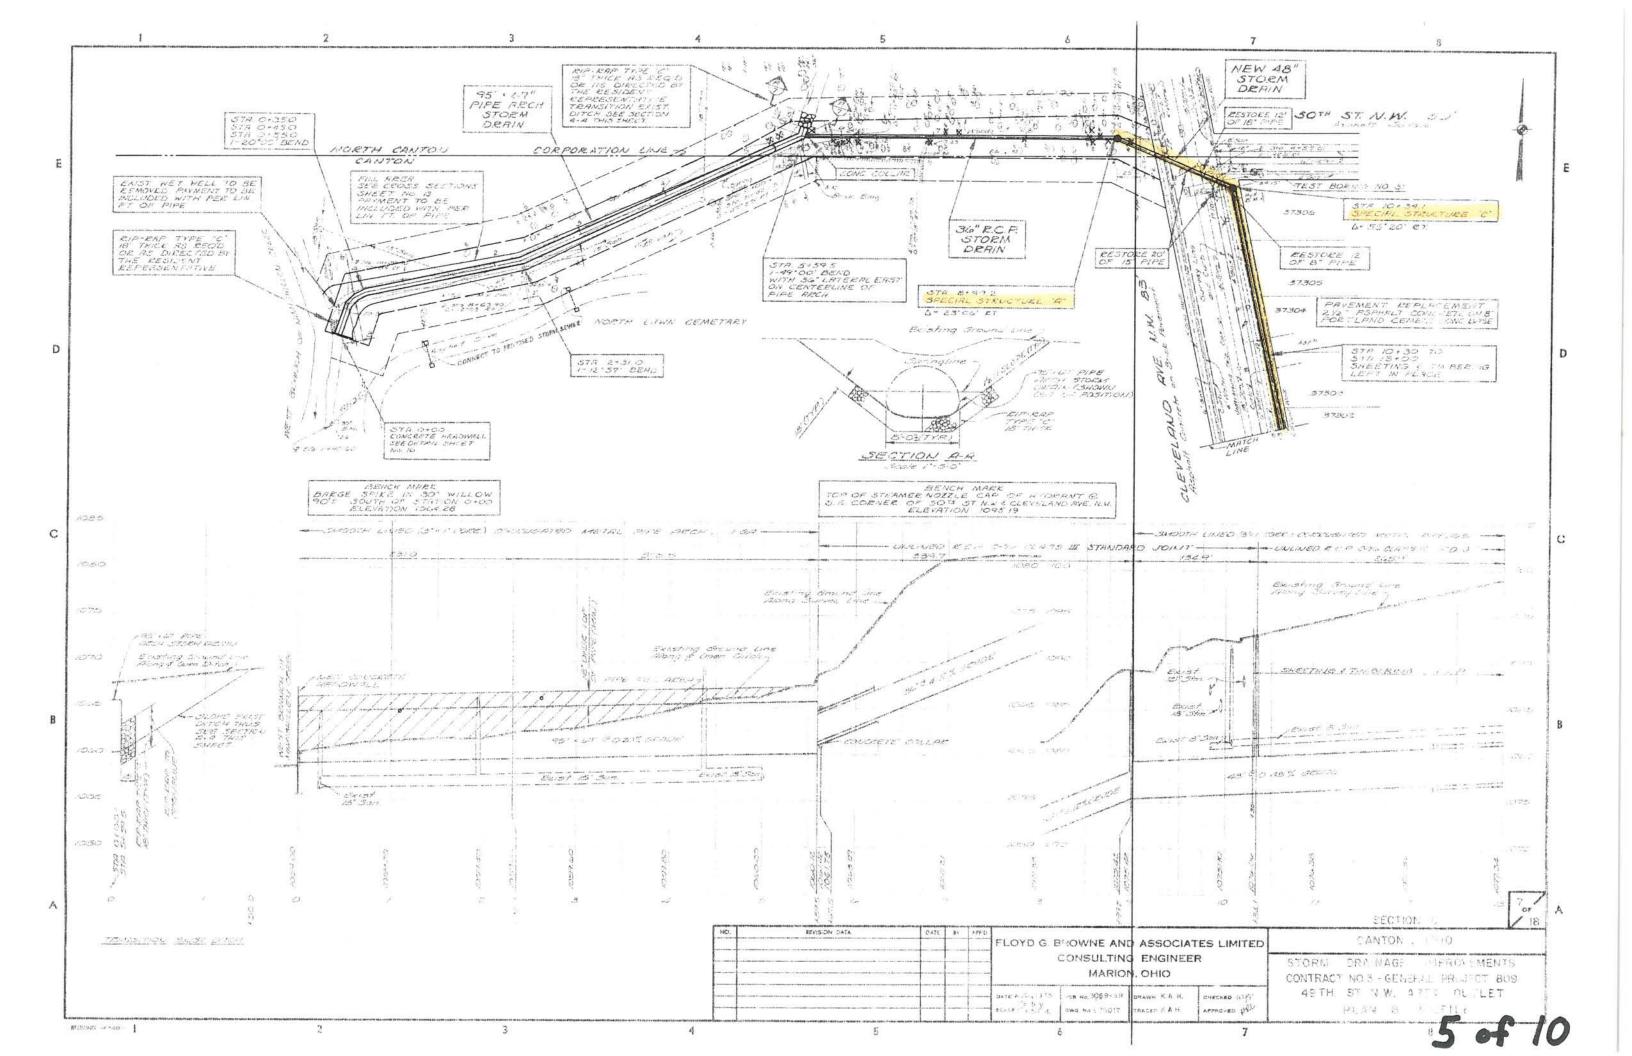

### D. PROJECT

- The Project and Work for the Project consists of all labor, materials, equipment, and services necessary for construction of the project identified as 49th St NW Storm Sewer Rehab Project, GP1289 Project ("the Project"), all in accordance with the Drawings and Specifications prepared by the Engineer and/or Owner. The Project must be substantially complete by the Date for Substantial Completion set forth in Section Q below.
- 2. The Mayor <u>has not</u> determined that a Project Labor Agreement ("PLA") will advance the City's procurement interest in cost, efficiency, and quality while promoting labor-management stability as well as compliance with applicable legal requirements governing safety and health, equal employment opportunity, labor and employment standards, and other related matters. Any such PLA shall be negotiated by the Mayor of the Owner with the East Central Ohio Building and Construction Trades Council and its affiliated local unions, or said Council's successor. The successful Bidder shall comply with and adhere to all of the provisions of any PLA for the Project.
- 3. A pre-bid conference will be held at **NA** on **NA** at **NA**.

### E. WORK

- This Project includes <u>Storm sewer rehab (specialized: cured-in-place pipe liner)</u>, and the like as set forth in the Contract Documents.
- 2. Alternate No. 1 for this Project is **Spray-applied structural liner per ODOT SS 833**.
- 3. Alternate No. 2 for this Project is **NA**.