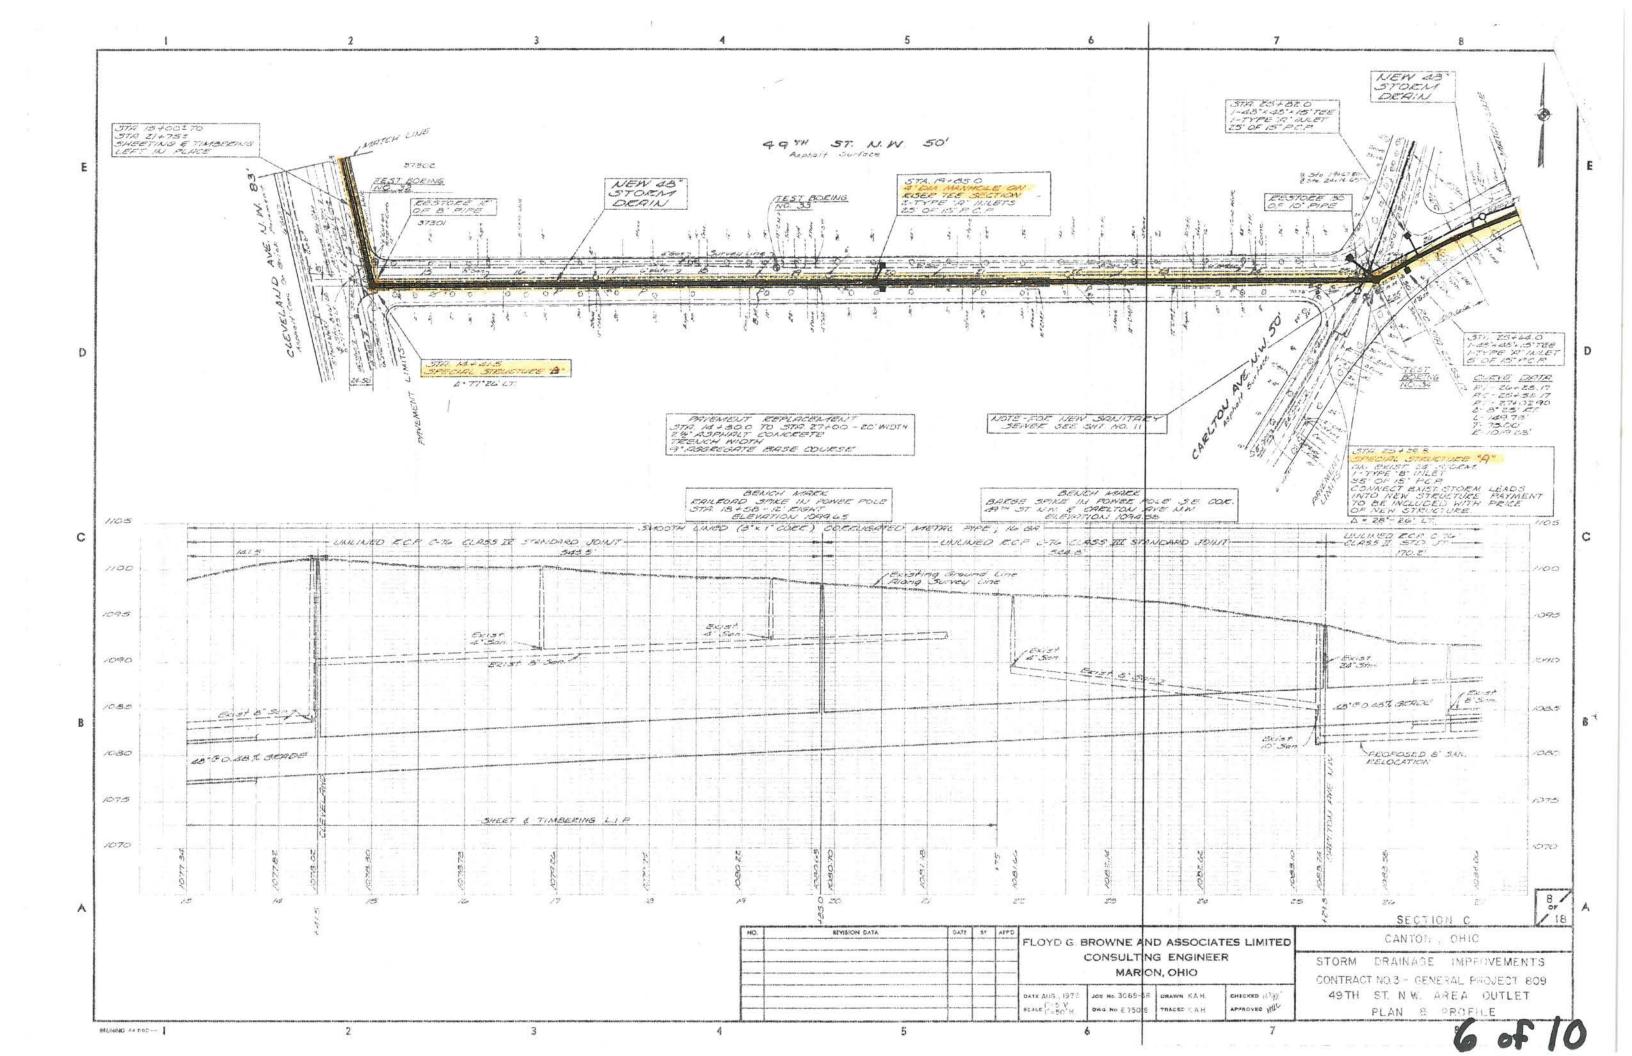

### D. PROJECT

- The Project and Work for the Project consists of all labor, materials, equipment, and services necessary for construction of the project identified as 49th St NW Storm Sewer Rehab Project, GP1289 Project ("the Project"), all in accordance with the Drawings and Specifications prepared by the Engineer and/or Owner. The Project must be substantially complete by the Date for Substantial Completion set forth in Section Q below.
- 2. The Mayor <u>has not</u> determined that a Project Labor Agreement ("PLA") will advance the City's procurement interest in cost, efficiency, and quality while promoting labor-management stability as well as compliance with applicable legal requirements governing safety and health, equal employment opportunity, labor and employment standards, and other related matters. Any such PLA shall be negotiated by the Mayor of the Owner with the East Central Ohio Building and Construction Trades Council and its affiliated local unions, or said Council's successor. The successful Bidder shall comply with and adhere to all of the provisions of any PLA for the Project.
- 3. A pre-bid conference will be held at **NA** on **NA** at **NA**.

### E. WORK

- This Project includes <u>Storm sewer rehab (specialized: cured-in-place pipe liner)</u>, and the like as set forth in the Contract Documents.
- 2. Alternate No. 1 for this Project is **Spray-applied structural liner per ODOT SS 833**.
- 3. Alternate No. 2 for this Project is **NA**.