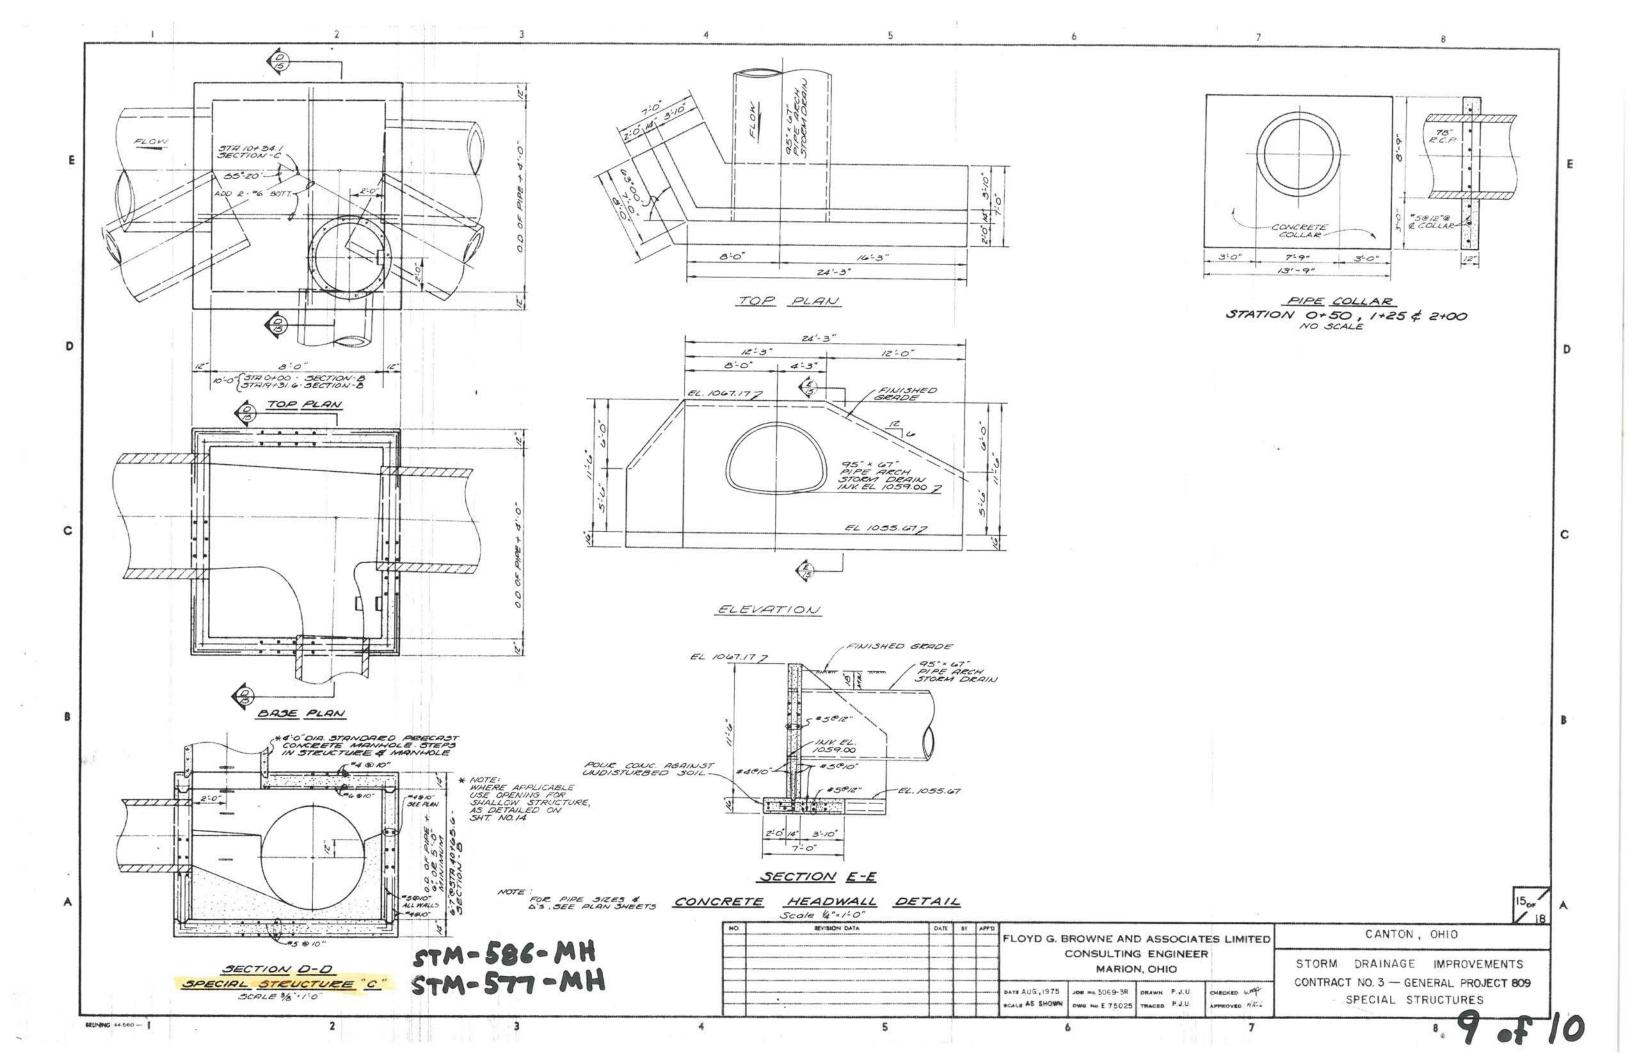

### E. WORK

- This Project includes <u>Storm sewer rehab (specialized: cured-in-place pipe liner)</u>, and the like as set forth in the Contract Documents.
- 2. Alternate No. 1 for this Project is **Spray-applied structural liner per ODOT SS 833**.
- 3. Alternate No. 2 for this Project is **NA**.