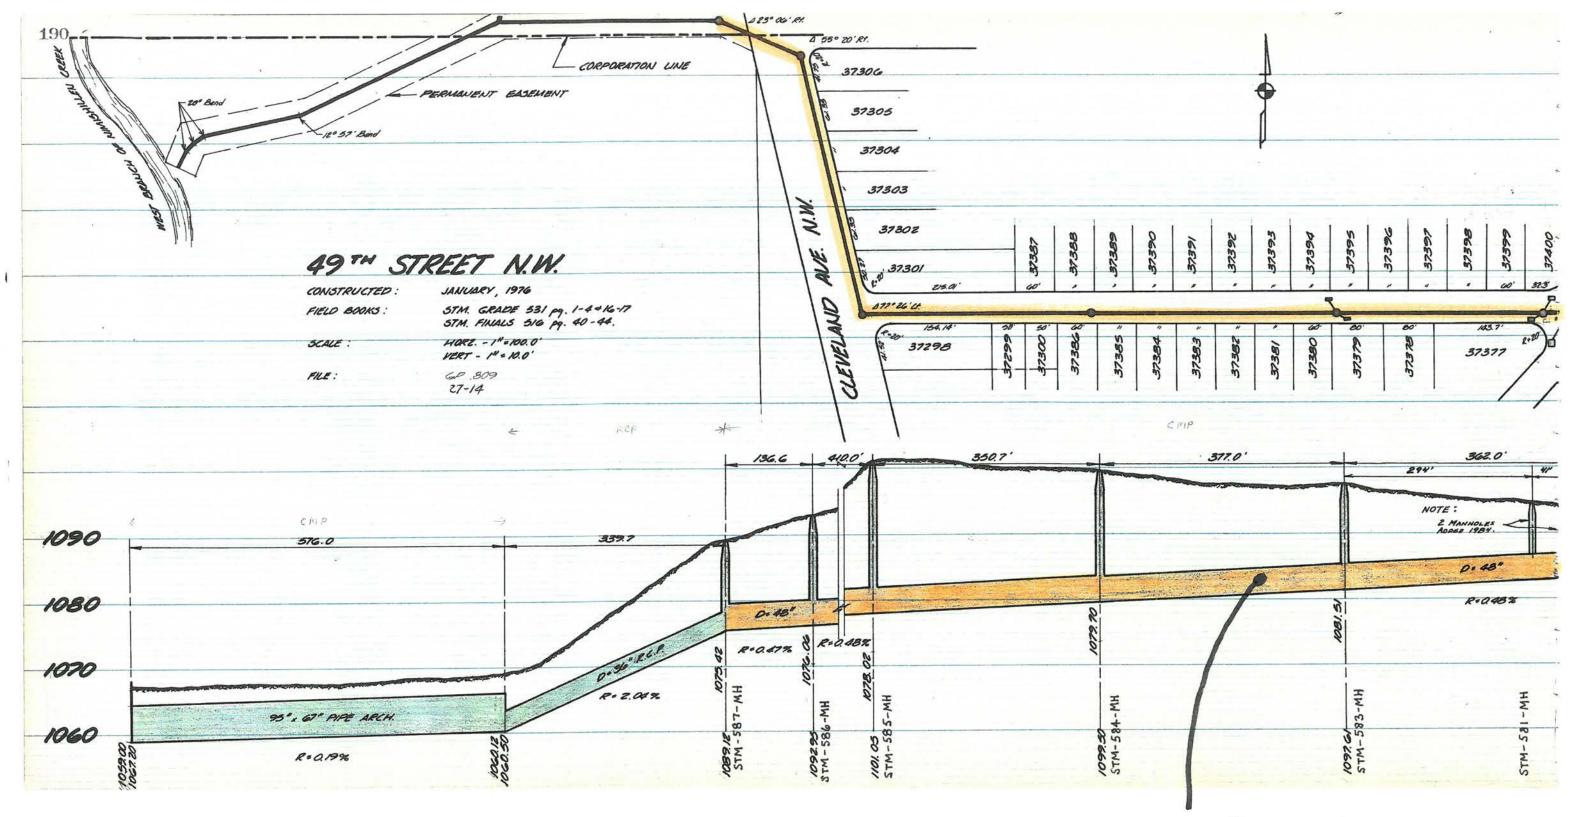

### D. PROJECT

- The Project and Work for the Project consists of all labor, materials, equipment, and services necessary for construction of the project identified as 49th St NW Storm Sewer Rehab Project, GP1289 Project ("the Project"), all in accordance with the Drawings and Specifications prepared by the Engineer and/or Owner. The Project must be substantially complete by the Date for Substantial Completion set forth in Section Q below.
- 2. The Mayor <u>has not</u> determined that a Project Labor Agreement ("PLA") will advance the City's procurement interest in cost, efficiency, and quality while promoting labor-management stability as well as compliance with applicable legal requirements governing safety and health, equal employment opportunity, labor and employment standards, and other related matters. Any such PLA shall be negotiated by the Mayor of the Owner with the East Central Ohio Building and Construction Trades Council and its affiliated local unions, or said Council's successor. The successful Bidder shall comply with and adhere to all of the provisions of any PLA for the Project.
- 3. A pre-bid conference will be held at **NA** on **NA** at **NA**.

### E. WORK

- This Project includes <u>Storm sewer rehab (specialized: cured-in-place pipe liner)</u>, and the like as set forth in the Contract Documents.
- 2. Alternate No. 1 for this Project is **Spray-applied structural liner per ODOT SS 833**.
- 3. Alternate No. 2 for this Project is **NA**.