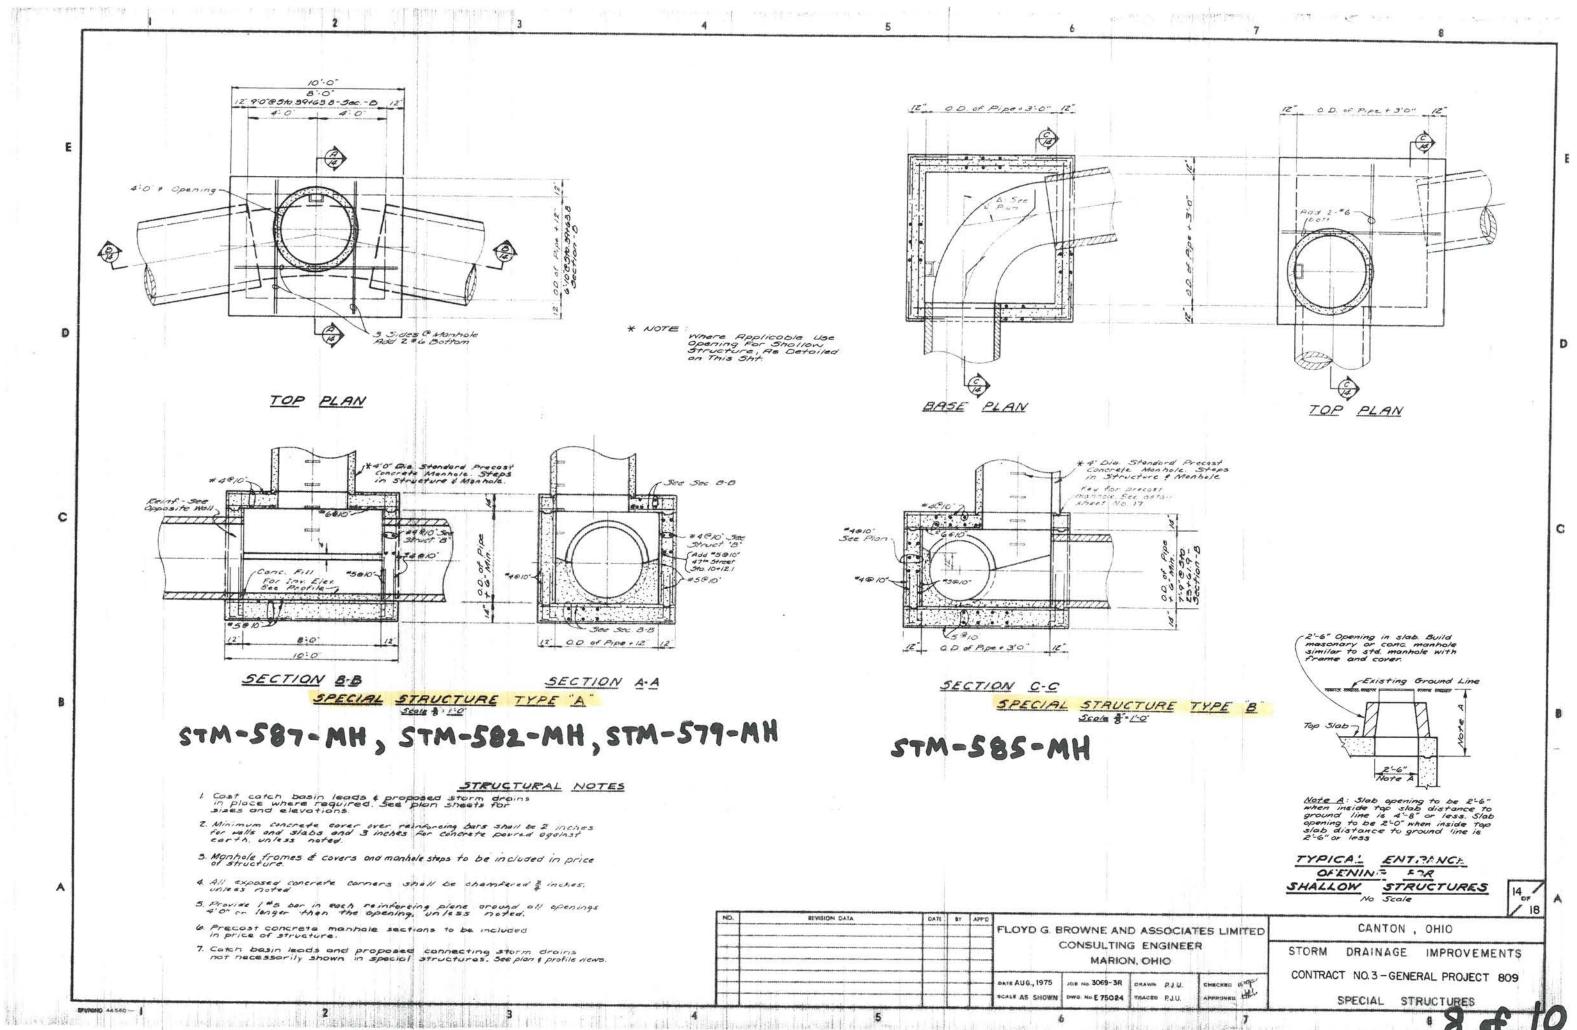

### E. WORK

- This Project includes <u>Storm sewer rehab (specialized: cured-in-place pipe liner)</u>, and the like as set forth in the Contract Documents.
- 2. Alternate No. 1 for this Project is **Spray-applied structural liner per ODOT SS 833**.
- 3. Alternate No. 2 for this Project is **NA**.