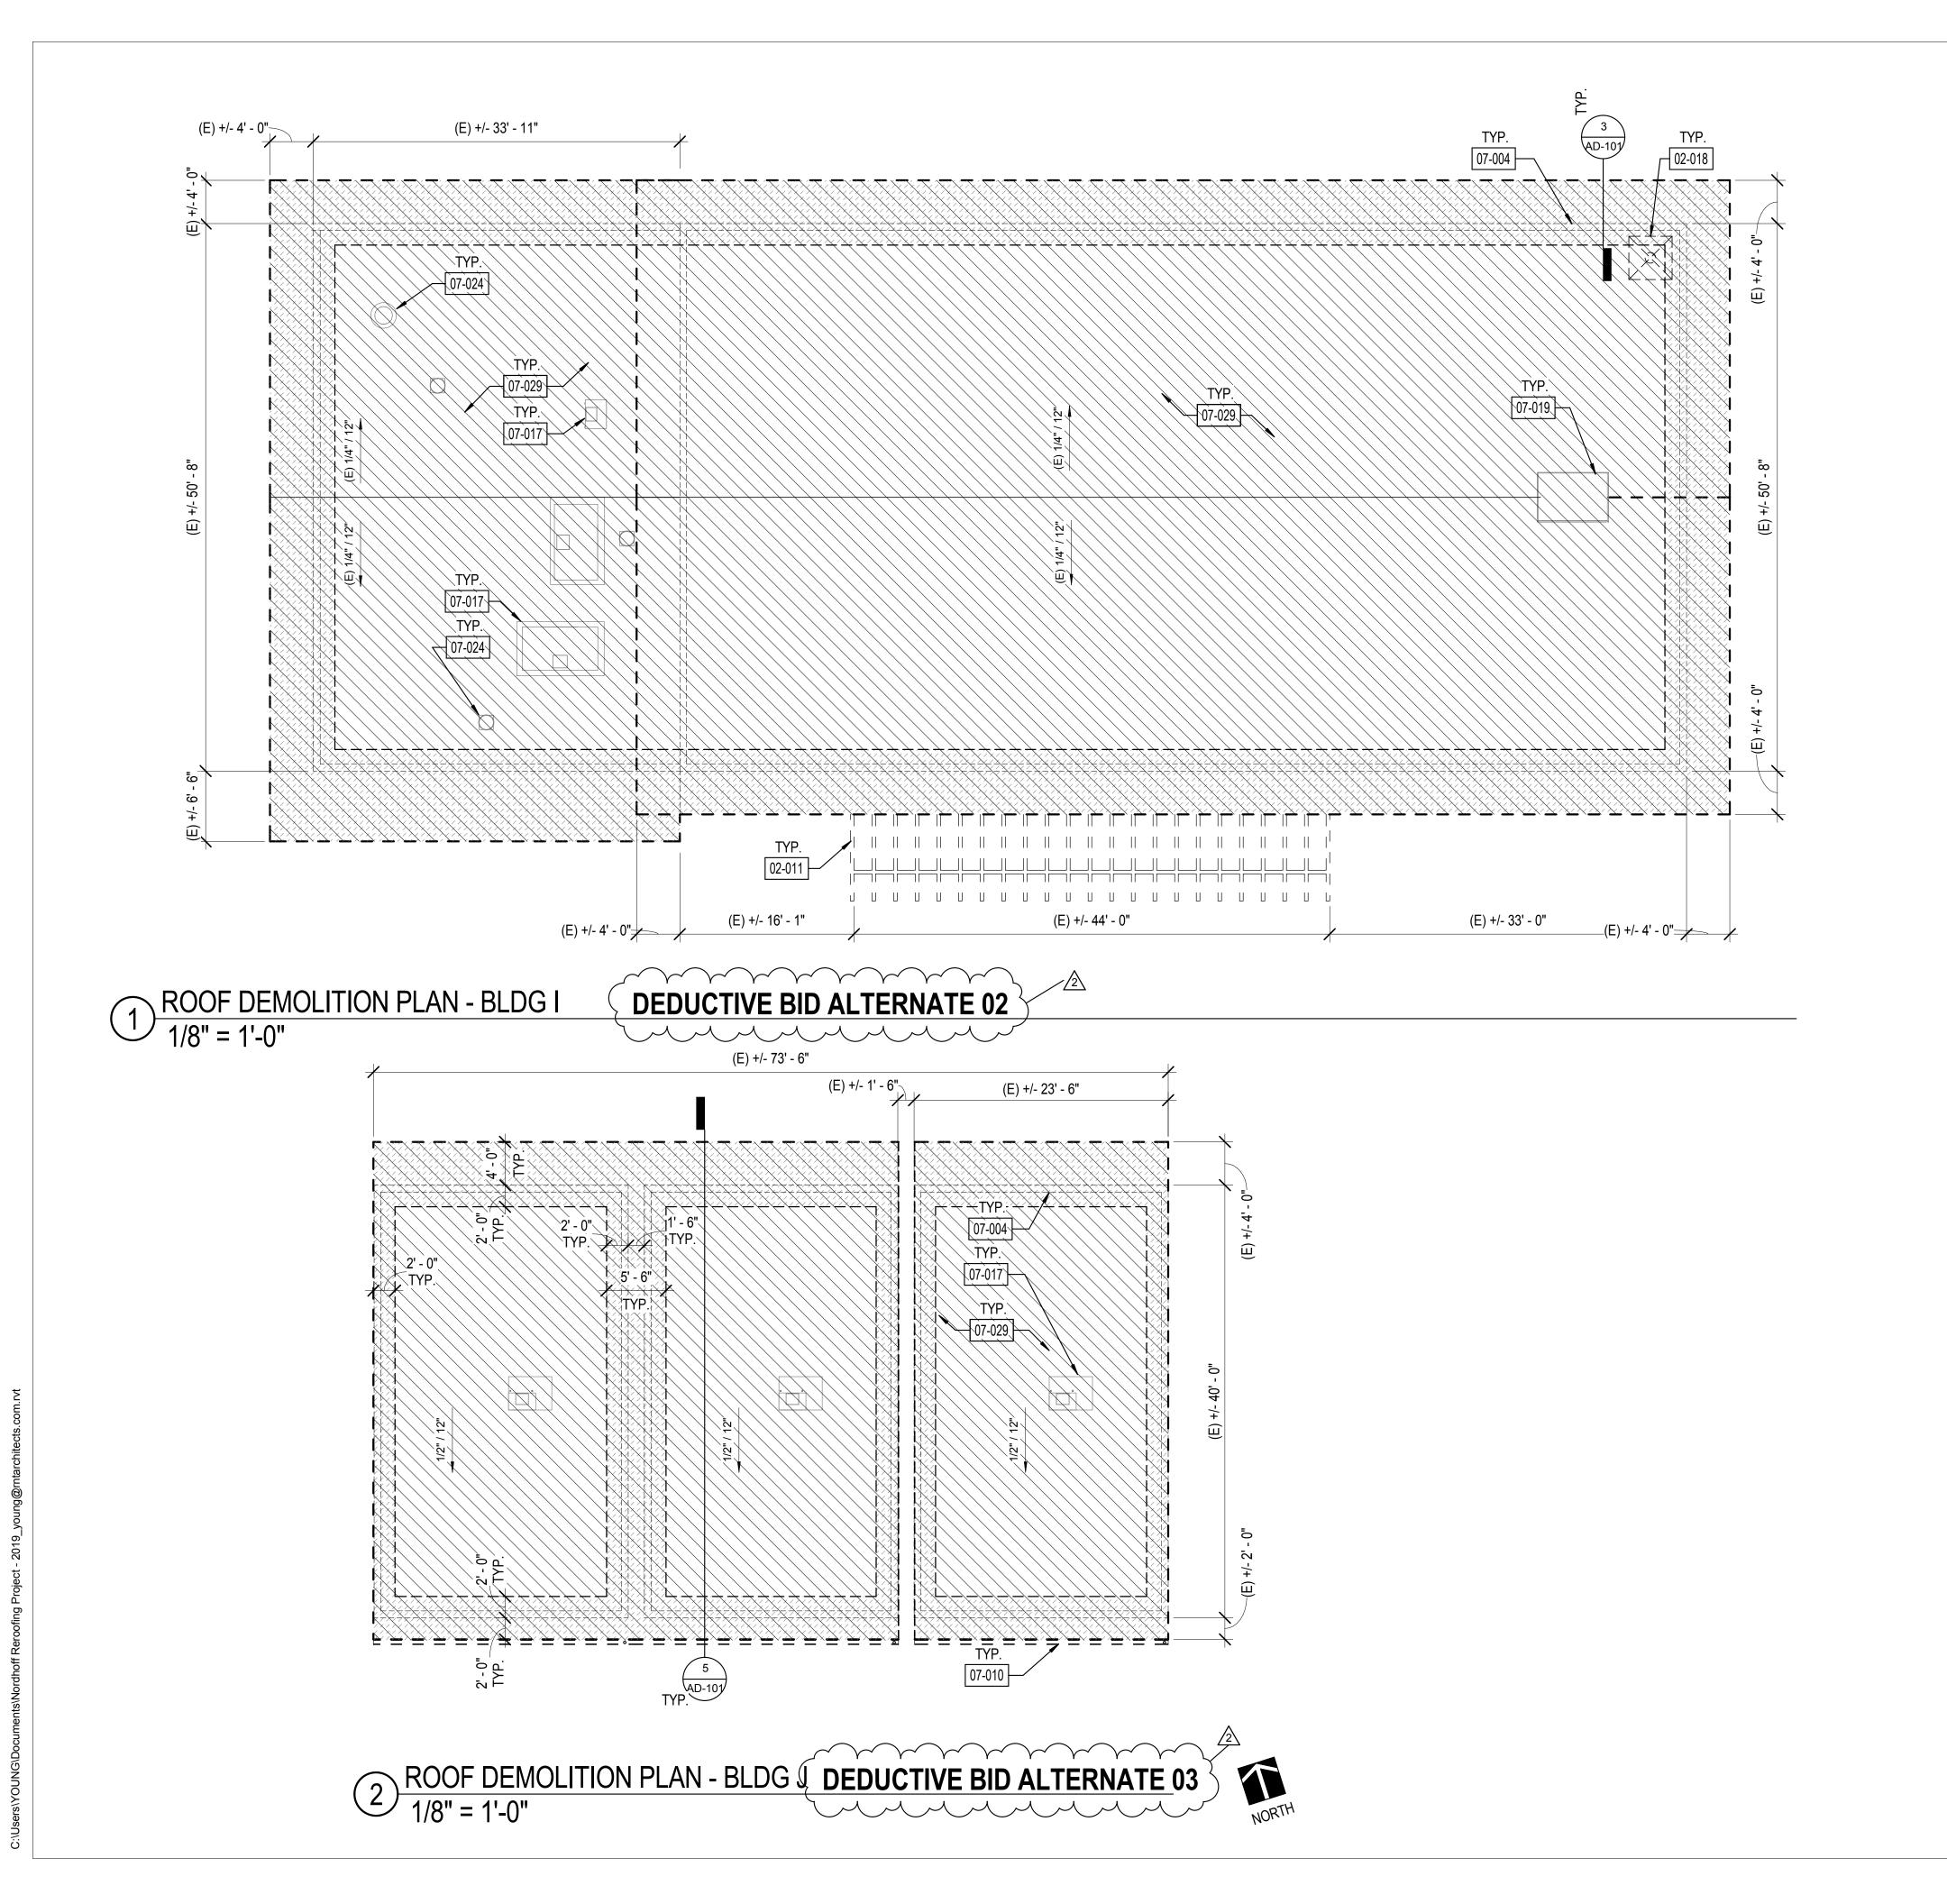

## SHEET GENERAL NOTES

- EXISTING ROOF DEMOLITION REQUIRES REMOVAL OF ROOF MEMBRANE. AFTER REMOVAL OF ROOFING, THE ARCHITECT WILL REVIEW THE EXISTING PLYWOOD SUBSTRATE. IF PORTIONS OF PLYWOOD REQUIRE REPLACEMENT, THE ARCHITECT WILL IDENTIFY AND PROVIDE WRITTEN DIRECTION TO THE CONTRACTOR TO AUTHORIZE THE WORK. SUCH COSTS WILL BE APPLIED **AGAINST ALLOWANCE NO. 1.**
- EXISTING ROOFING MATERIALS SCHEDULED FOR DEMOLITION HAVE BEEN TESTED AND BEEN FOUND NOT TO CONTAIN ASBESTOS. THIS DOES NOT GUARANTEE THAT ALL ROOFING MATERIALS WILL BE FREE OF ASBESTOS. IF ASBESTOS IS FOUND, COMPLY WITH ALL LOCAL, STATE, AND FEDERAL REQUIREMENTS FOR ASBESTOS ABATEMENT.
- DO NOT CUT INTO EXISTING PLYWOOD ROOF SHEATHING DURING ROOFING DEMOLITION. ANY PLYWOOD CUT SHALL BE REPLACED AT THE CONTRACTOR'S EXPENSE.
- DETACH UTILITIES FROM SUPPORTS AND TEMPORARILY SUPPORT AS REQUIRED TO REMOVE AND REPLACE ROOFING.
- REMOVE ALL EXISTING ROOF JACKS AT PIPE OR CONDUIT PENETRATIONS AND PREP TO RECEIVE NEW SEALED PENETRATION PER DETAIL 6/AD-100.
- VERIFY ON FIELD LOCATION OF MECHANICAL EQUIPMENT AND & TYPE OF UTILITY.

## **LEGEND**

REMOVE AND REPLACE ROOF

ASSUMED ROOF SHEATHING REPLACEMENT AT EAVES/ **EDGES** 

(E) EXHAUST FAN

(E) VENT PIPE THROUGH ROOF

(E) SKYLIGHT

**ROOF VENT** 

(E) WALL BELOW

DEMOLISH (E) ITEM

## **KEYNOTE LEGEND**

DEMOLISH (E) TRELLIS DEMOLISH (E) ANTENA LINE OF (E) WALL BELOW

REMOVE (E) GUTTER AND (E) DOWNSPOUT

PROTECT IN PLACE (E) HVAC UNIT, DETACH & TEMPORARILY SUPPORT UNIT AS REQUIRED FOR ROOFING WORK

PROTECT IN PLACE (E) ROOF HATCH

PROTECT IN PLACE (E) EXHAUST FAN

07-029 DEMOLISH (E) ROOF

Roesling Nakamura Terada Architects

285 N Ventura Ave #102 Ventura, CA 93001 P805.626.5330 F805.626.5350 www.RNTarchitects.com

## BLDG I & J -ROOF DEMOLITION **PLANS**

17761.11 01/10/2019 Checked by CY Sheet Number

D-101