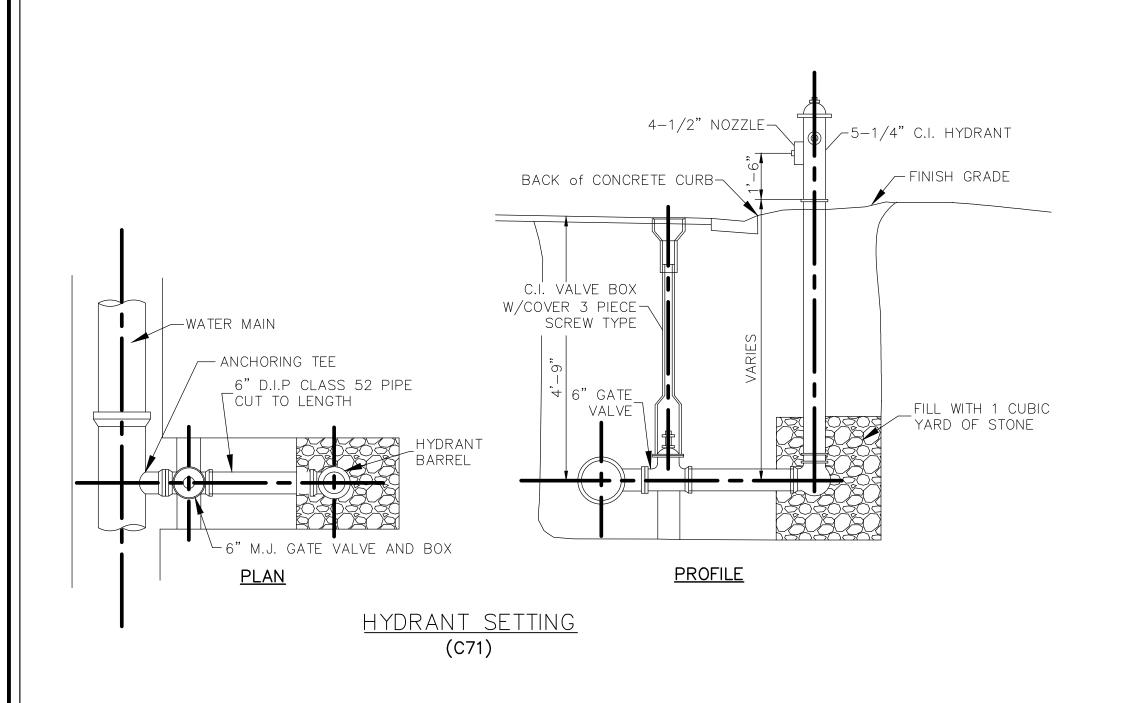

|















| <b>DATE:</b> 02/10/17 | DESIGNED BY: BEK   | · | DRAWN BY: BEK |               | CHECKED BY: RLM |
|-----------------------|--------------------|---|---------------|---------------|-----------------|
| PLACEMENT - PHASE 1   | STARK COUNTY, OHIO |   | CHEMATIC PLAN | HICHER AVE NE |                 |

PROJECT NO:

170111

DRAWING NAME

SH-05

OF

36

















































HYDRANT SETTINGS CONSIST OF HYDRANT, VALVE, VALVE BOX, FITTINGS AND MATERIALS SHOWN OR SPECIFIED WHICH ARE NEEDED FOR PROPER INSTALLATION.

SEE SPECIFICATIONS FOR MORE INFORMATION ABOUT MATERIALS, SETTING HYDRANTS AND DRAINAGE REQUIREMENTS.

IF RESTRAINED JOINT FITTINGS CANNOT BE USED, (2) TIE RODS AND (4) EYE BOLTS WITH NUTS AND WASHERS MUST BE USED.

FIGURES SUCH AS F-1217 INDICATE CLOW CORPORATION STYLES. USE THIS BRAND OR APPROVED EQUAL.

ALL HYDRANTS ARE TO BE INSTALLED WITH THE PUMPER NOZZLE FACING THE STREET.

### HYDRANT CONNECTION (C70)



# WATER MAIN CROSSING STORM DRAIN (C187)



### NOTES:

If joint on water main is within limits of sewer trench, install mechanical bell joint clamp
 If clearance is less than 18", encase sewer

pipe 6 ft. each side of water main. Cost shall