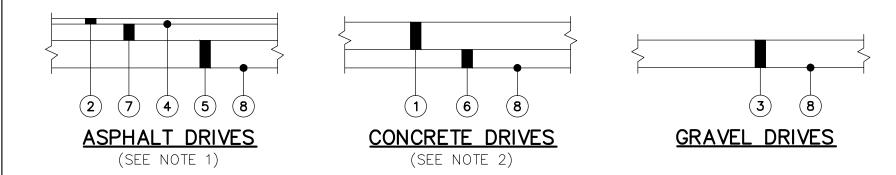

AVY DUTY VALVE BOXES, COMPLETE, MUST BE USED IN PLACE OF ROADWAY BOXES WHEN LOCATED IN ROADWAYS OR ASPHALT DRIVES.
- 5.) APPROVED EQUALS MAY BE USED IN PLACE OF SPECIFIED ITEMS.

TYPICAL WATER SERVICE (C94)



TRACER WIRE AT VALVE BOX DETAIL

| FAIRMOUNT AREA V<br>REPLACEMENT - | STANDARD E |  |  |  |  |  |  |
|-----------------------------------|------------|--|--|--|--|--|--|
| PROJE                             | CT NO:     |  |  |  |  |  |  |
| 170111                            |            |  |  |  |  |  |  |
| DRAWING NAME                      |            |  |  |  |  |  |  |
| SD-01                             |            |  |  |  |  |  |  |
| SHEET                             | OF         |  |  |  |  |  |  |
|                                   |            |  |  |  |  |  |  |

36



1. THE PAVEMENT REPLACEMENT SECTION TO

BE USED FOR COMMERCIAL, ASPHALT DRIVES SHALL BE PER THE ROADWAY

2. IF THE CONCRETE DRIVE REPLACEMENT

EXISTING JOINT, THEN THE CONCRETE REPLACEMENT LIMITS SHALL EXTEND TO

LIMITS FALL WITHIN FOUR (4) FEET OF AN

PAVEMENT SECTION.

THE NEAREST JOINT.

- 1) ITEM 452 NON-REINFORCED CONCRETE PAVEMENT (6" FOR RESIDENTIAL, 7" FOR COMMERCIAL)
- (2) ITEM 441 1-1/4" ASPHALT CONCRETE SURFACE COURSE, TYPE 1, PG 64-28
- (3) ITEM 410 6" TRAFFIC COMPACTED SURFACE, TYPE 'C' (CRUSHED LIMESTONE)
- (4) ITEM 407 TACK COAT (0.075 GAL/SY)
- (5) ITEM 304 6" AGGREGATE BASE
- 6) ITEM 304 4" AGGREGATE BASE
- (7) ITEM 301 3-1/2" ASPHALT CONCRETE BASE, PG 64-22
- (8) ITEM 204 SUBGRADE COMPACTION (INCIDENTAL)

PAVEMENT REPLACEMENT DETAIL RESIDENTIAL DRIVES



- 1. CHECK WITH