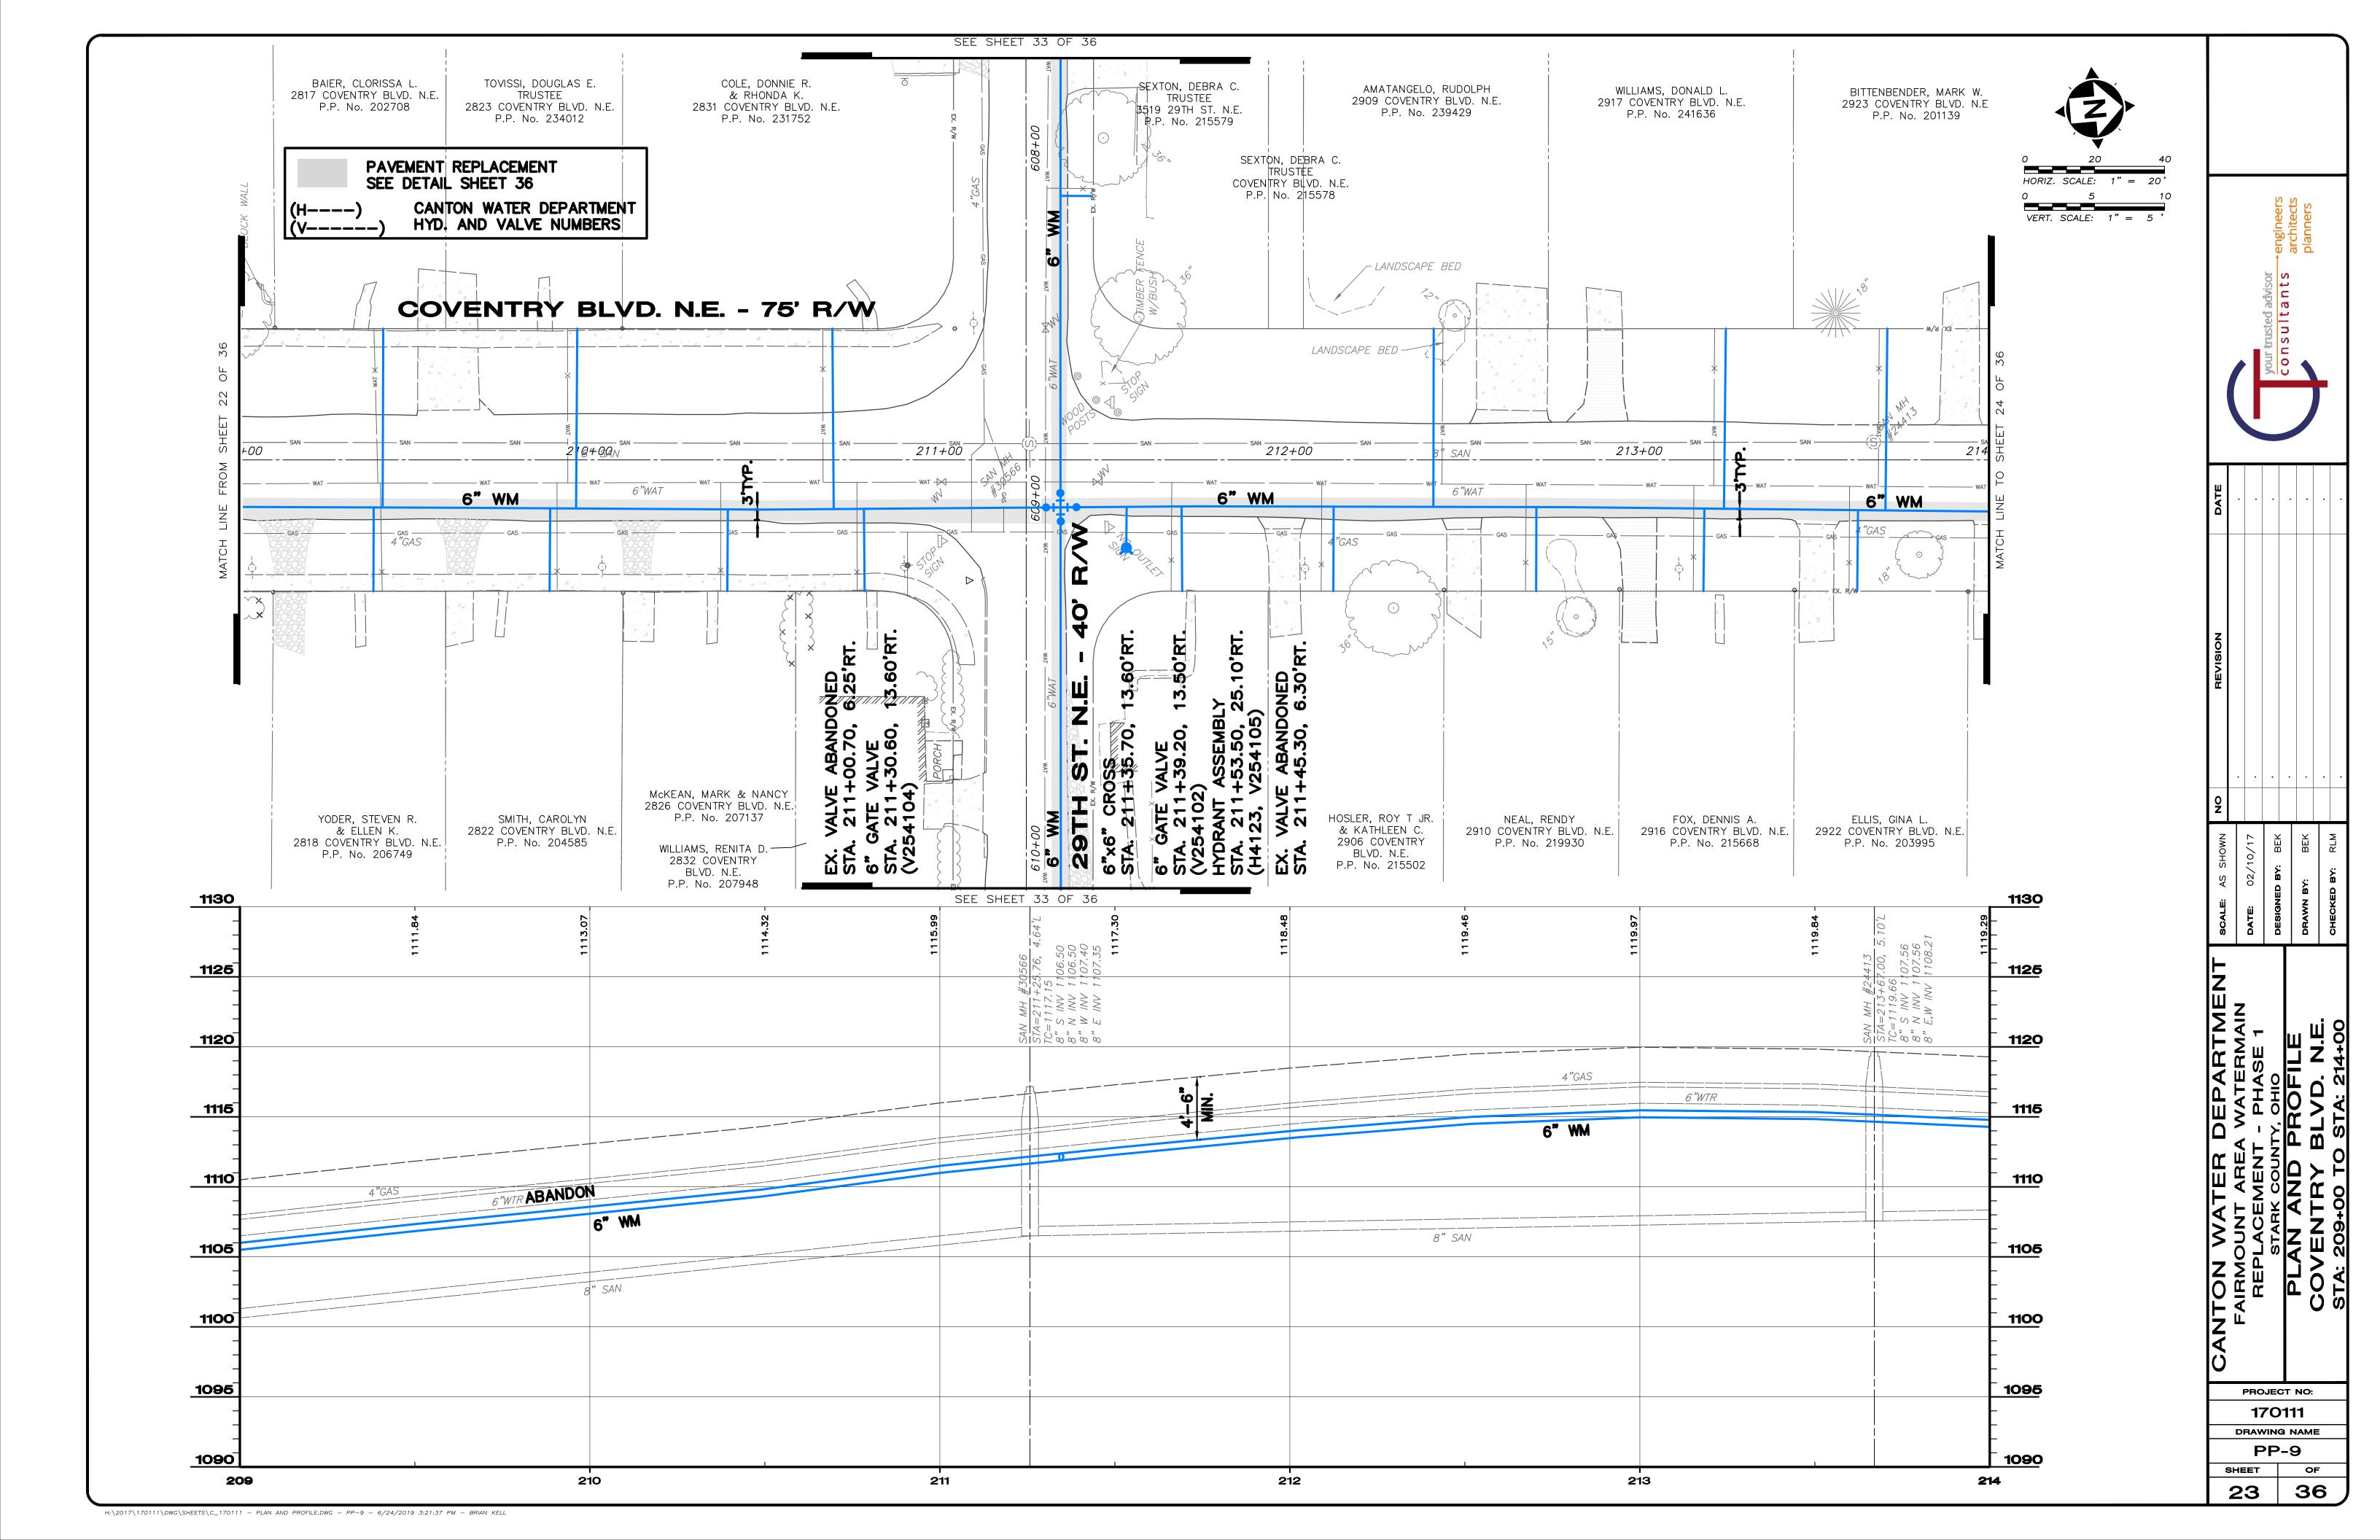

#### D. PROJECT

- The Project and Work for the Project consists of all labor, materials, equipment, and services necessary for construction of the project identified as <u>Fairmount Area Watermain Replacement Phase 1</u> Project ("the Project"), all in accordance with the Drawings and Specifications prepared by the Engineer and/or Owner. The Project must be substantially complete by the Date for Substantial Completion set forth in Section Q below.
- 2. The Mayor <u>has</u> determined that a Project Labor Agreement ("PLA") will advance the City's procurement interest in cost, efficiency, and quality while promoting labor-management stability as well as compliance with applicable legal requirements governing safety and health, equal employment opportunity, labor and employment standards, and other related matters. Any such PLA shall be negotiated by the Mayor of the Owner with the East Central Ohio Building and Construction Trades Council and its affiliated local unions, or said Council's successor. The successful Bidder shall comply with and adhere to all of the provisions of any PLA for the Project.
- 3. A pre-bid conference will be held at **NA on NA** at **NA**.

# E. WORK

- 1. This Project includes **Roadwork, asphalt, concrete, waterwork**, and the like as set forth in the Contract Documents.
- 2. Alternate No. 1 for this Project is **NA**.
- 3. Alternate No. 2 for this Project is **NA**.