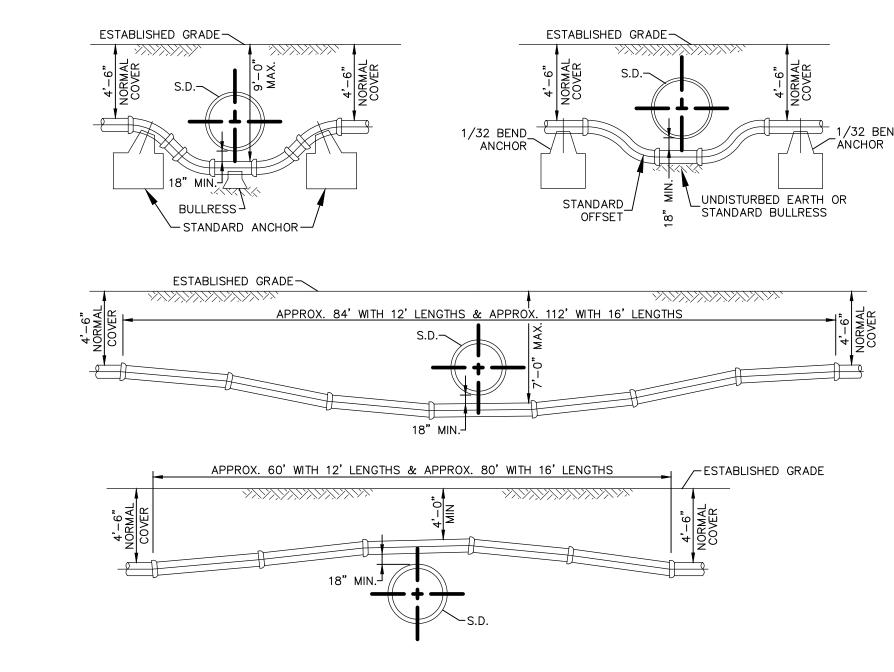

-----------|---------------|-----------------|
| PLACEMENT - PHASE 1   | STARK COUNTY, OHIO |   | CHEMATIC PLAN | HICHER AVE NE |                 |

PROJECT NO:

170111

DRAWING NAME

SH-05

OF

36

















































HYDRANT SETTINGS CONSIST OF HYDRANT, VALVE, VALVE BOX, FITTINGS AND MATERIALS SHOWN OR SPECIFIED WHICH ARE NEEDED FOR PROPER INSTALLATION.

SEE SPECIFICATIONS FOR MORE INFORMATION ABOUT MATERIALS, SETTING HYDRANTS AND DRAINAGE REQUIREMENTS.

IF RESTRAINED JOINT FITTINGS CANNOT BE USED, (2) TIE RODS AND (4) EYE BOLTS WITH NUTS AND WASHERS MUST BE USED.

FIGURES SUCH AS F-1217 INDICATE CLOW CORPORATION STYLES. USE THIS BRAND OR APPROVED EQUAL.

ALL HYDRANTS ARE TO BE INSTALLED WITH THE PUMPER NOZZLE FACING THE STREET.

### HYDRANT CONNECTION (C70)



# WATER MAIN CROSSING STORM DRAIN (C187)



### NOTES:

If joint on water main is within limits of sewer trench, install mechanical bell joint clamp
 If clearance is less than 18", encase sewer

pipe 6 ft. each side of water main. Cost shall

be included in the unit prices bid for all items in the proposal.3. In no case shall the sewer pipe contact any

# water main, service line or appurtenance. VERTICAL WATER MAIN CLEARANCE



### NOTES

- 1. Thrust blocks shall be placed against undisturbed soil. Where it is not possible, the fill between the bearing surface and undisturbed soil must be compacted to at least 90% Standard Proctor density.
- 2. Pipe, bolts, nuts and fittings shall be wrapped with polyethylene film to prevent corrosion and concrete adhesion.
- 3. All joints to be Megalug