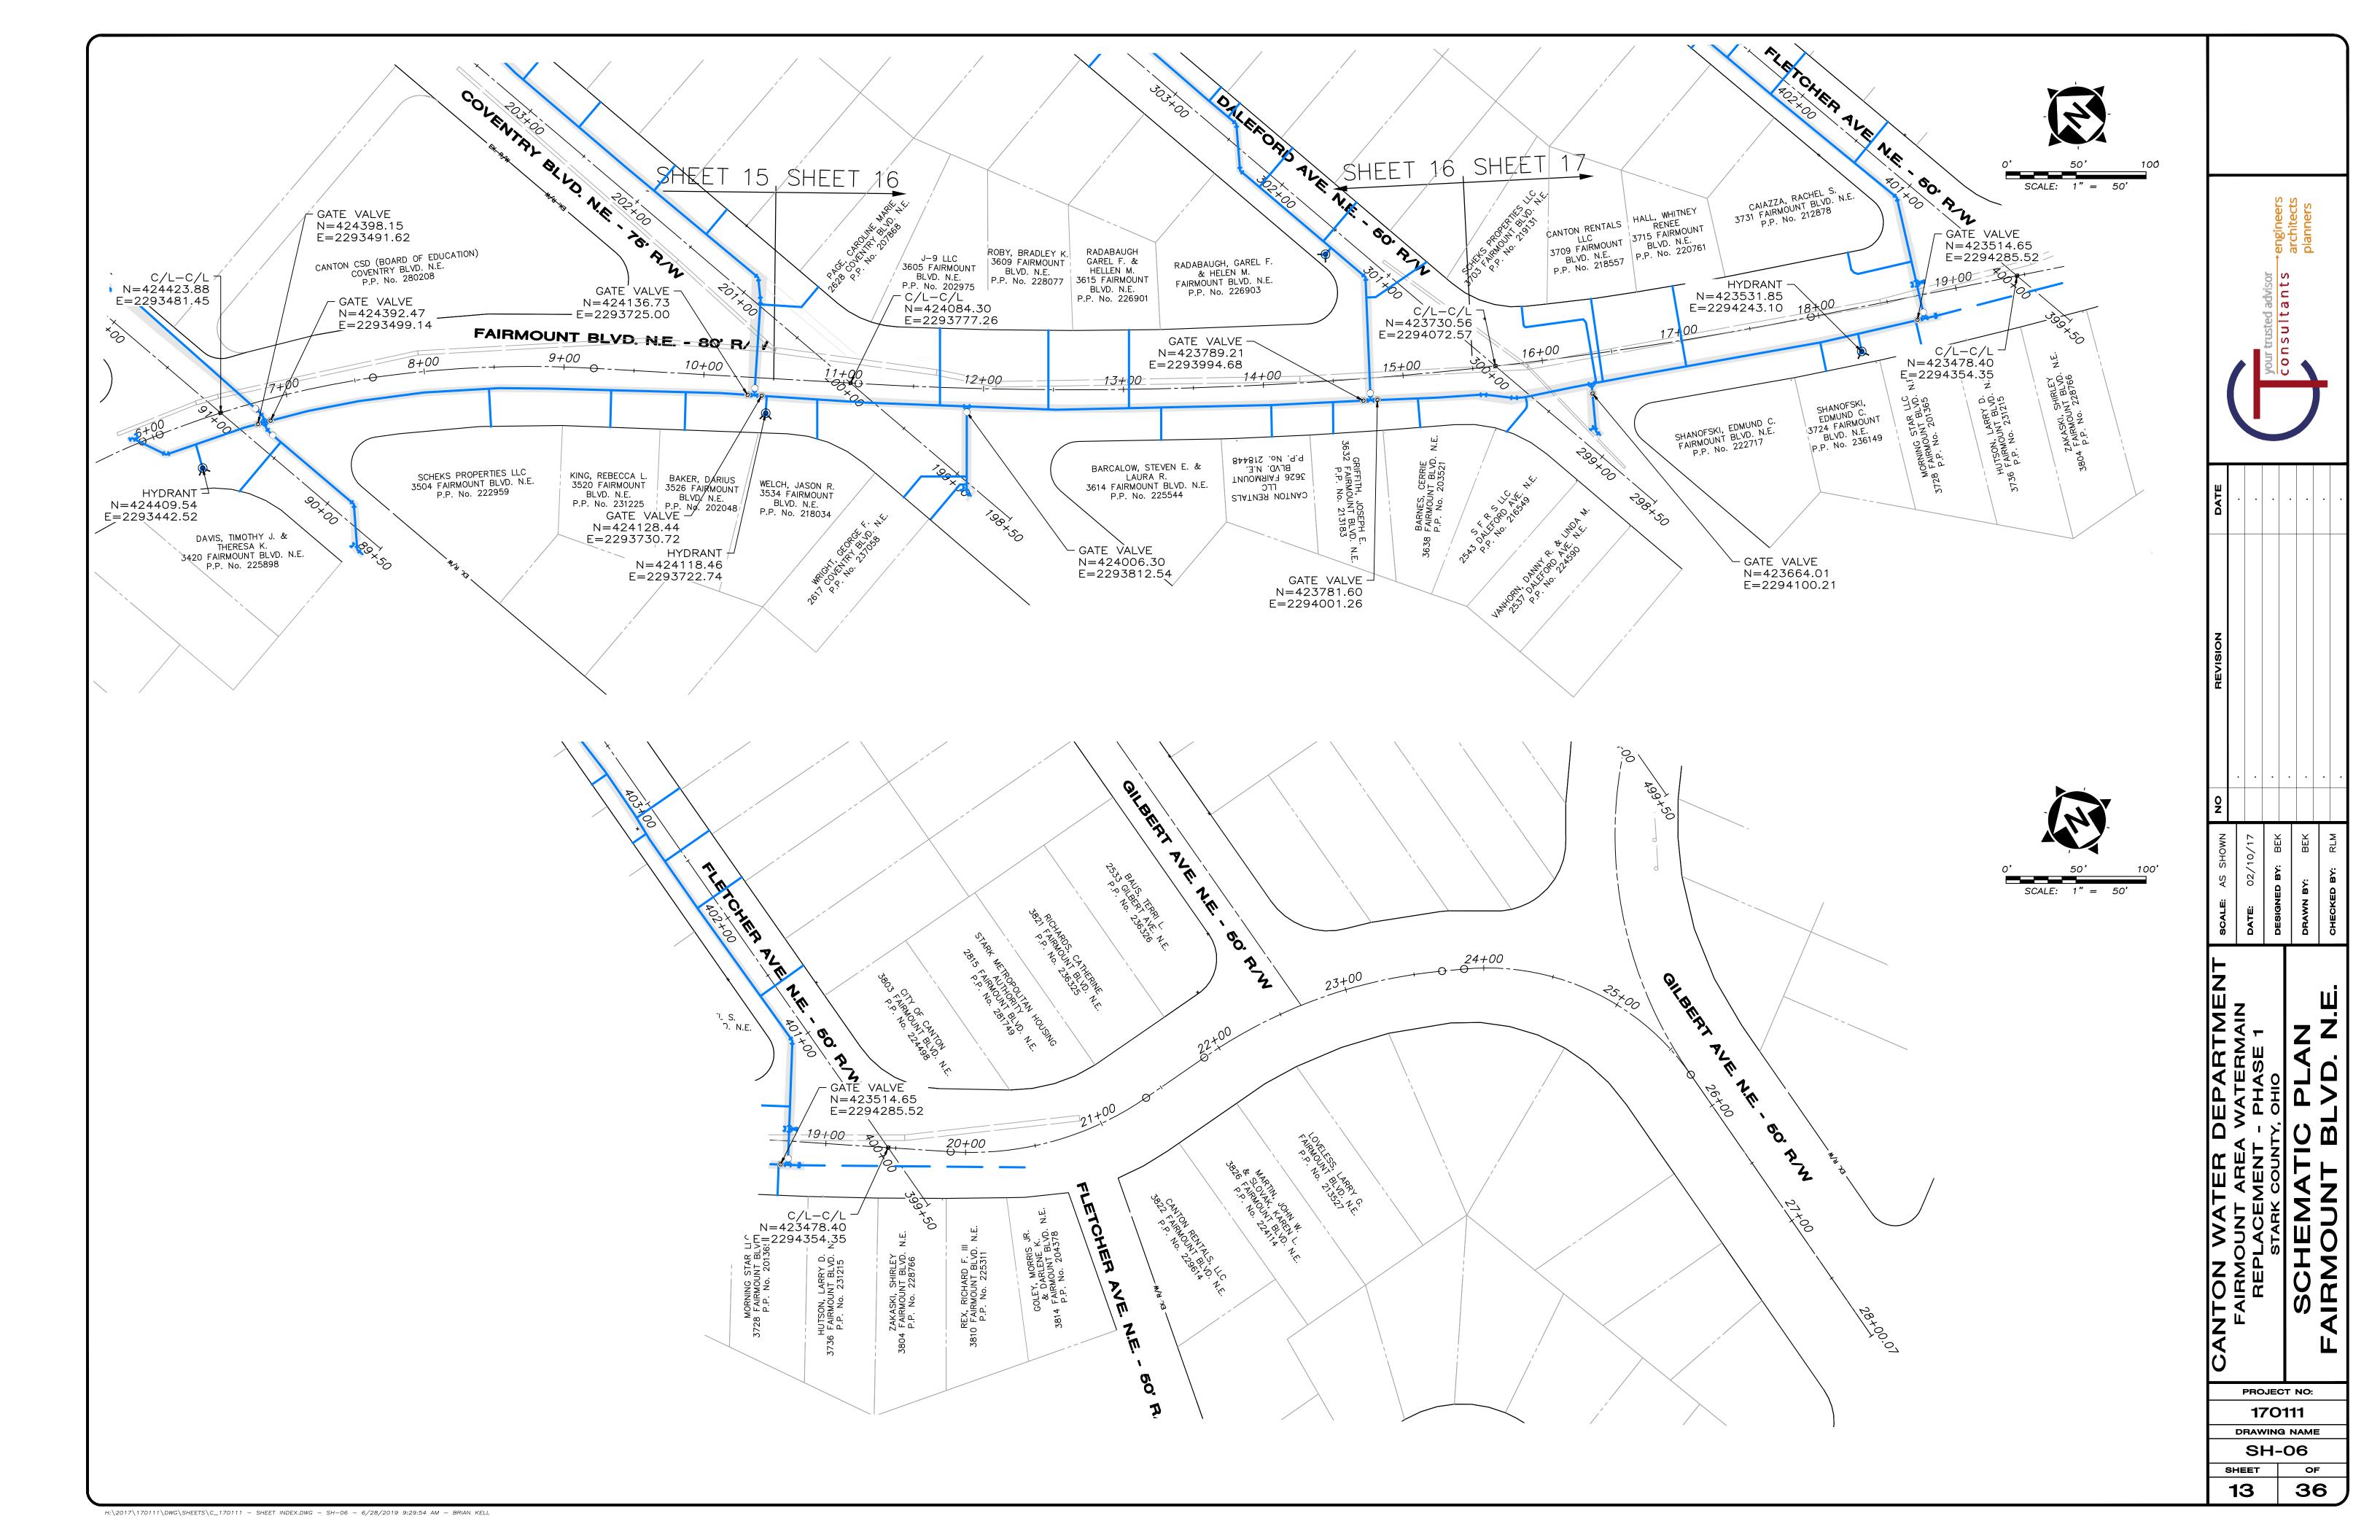

|















| <b>DATE:</b> 02/10/17 | DESIGNED BY: BEK   | · | DRAWN BY: BEK |               | CHECKED BY: RLM |
|-----------------------|--------------------|---|---------------|---------------|-----------------|
| PLACEMENT - PHASE 1   | STARK COUNTY, OHIO |   | CHEMATIC PLAN | HICHER AVE NE |                 |

PROJECT NO:

170111

DRAWING NAME

SH-05

OF

36

















































HYDRANT SETTINGS CONSIST OF HYDRANT, VALVE, VALVE BOX, FITTINGS AND MATERIALS SHOWN OR SPECIFIED WHICH ARE NEEDED FOR PROPER INSTALLATION.

SEE SPECIFICATIONS FOR MORE INFORMATION ABOUT MATERIALS, SETTING HYDRANTS AND DRAINAGE REQUIREMENTS.

IF RESTRAINED JOINT FITTINGS CANNOT BE USED, (2) TIE RODS AND (4) EYE BOLTS WITH NUTS AND WASHERS MUST BE USED.

FIGURES SUCH AS F-1217 INDICATE CLOW CORPORATION STYLES. USE THIS BRAND OR APPROVED EQUAL.

ALL HYDRANTS ARE TO BE INSTALLED WITH THE PUMPER NOZZLE FACING THE STREET.

### HYDRANT CONNECTION (C70)



# WATER MAIN CROSSING STORM DRAIN (C187)



### NOTES:

If joint on water main is within limits of sewer trench, install mechanical bell joint clamp
 If clearance is less than 18", encase sewer

pi