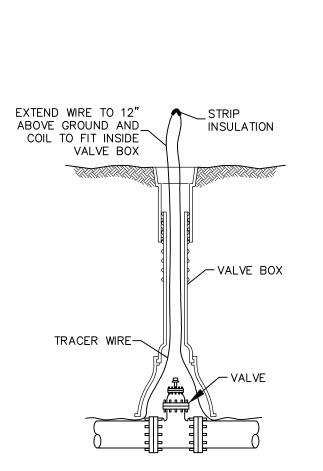

SEMBLY SHALL ALSO CONSIST OF A FORD,
STAINLESS STEEL, EPOXY COATED TAPPING SADDLE (FC202 STYLE).
"CORD STOR: INSTALL AT A 45° ANGLE A MUELLER H 10003 CORROBATION STOR WITH 3" IR

2" CORP. STOP: INSTALL AT A 45° ANGLE, A MUELLER H-10003 CORPORATION STOP WITH 2" IRON TOP, A STANDARD NO LEAD BRASS 45° ELBOW AND A MUELLER H-15428 COMPRESSION MALE WITH INSERT COUPLING. ASSEMBLY SHALL ALSO CONSIST OF A FORD, STAINLESS STEEL, EPOXY COATED TAPPING SADDLE (FC202 STYLE).

2.) NO SWIVEL ELBOWS WILL BE PERMITTED.

- 3.) A SERVICE CLAMP MUST BE USED WHEN THE MAIN SIZE IS 2 INCH OR SMALLER.
- 4.) HEAVY DUTY VALVE BOXES, COMPLETE, MUST BE USED IN PLACE OF ROADWAY BOXES WHEN LOCATED IN ROADWAYS OR ASPHALT DRIVES.
- 5.) APPROVED EQUALS MAY BE USED IN PLACE OF SPECIFIED ITEMS.

TYPICAL WATER SERVICE (C94)



TRACER WIRE AT VALVE BOX DETAIL

| FAIRMOUNT AREA V<br>REPLACEMENT - | STANDARD E |  |  |  |  |  |  |
|-----------------------------------|------------|--|--|--|--|--|--|
| PROJE                             | CT NO:     |  |  |  |  |  |  |
| 170111                            |            |  |  |  |  |  |  |
| DRAWING NAME                      |            |  |  |  |  |  |  |
| SD-01                             |            |  |  |  |  |  |  |
| SHEET                             | OF         |  |  |  |  |  |  |
|                                   |            |  |  |  |  |  |  |

36



1. THE PAVEMENT REPLACEMENT SECTION TO

BE USED FOR COMMERCIAL, ASPHALT DRIVES SHALL BE PER THE ROADWAY

2. IF THE CONCRETE DRIVE REPLACEMENT

EXISTING JOINT, THEN THE CONCRETE REPLACEMENT LIMITS SHALL EXTE