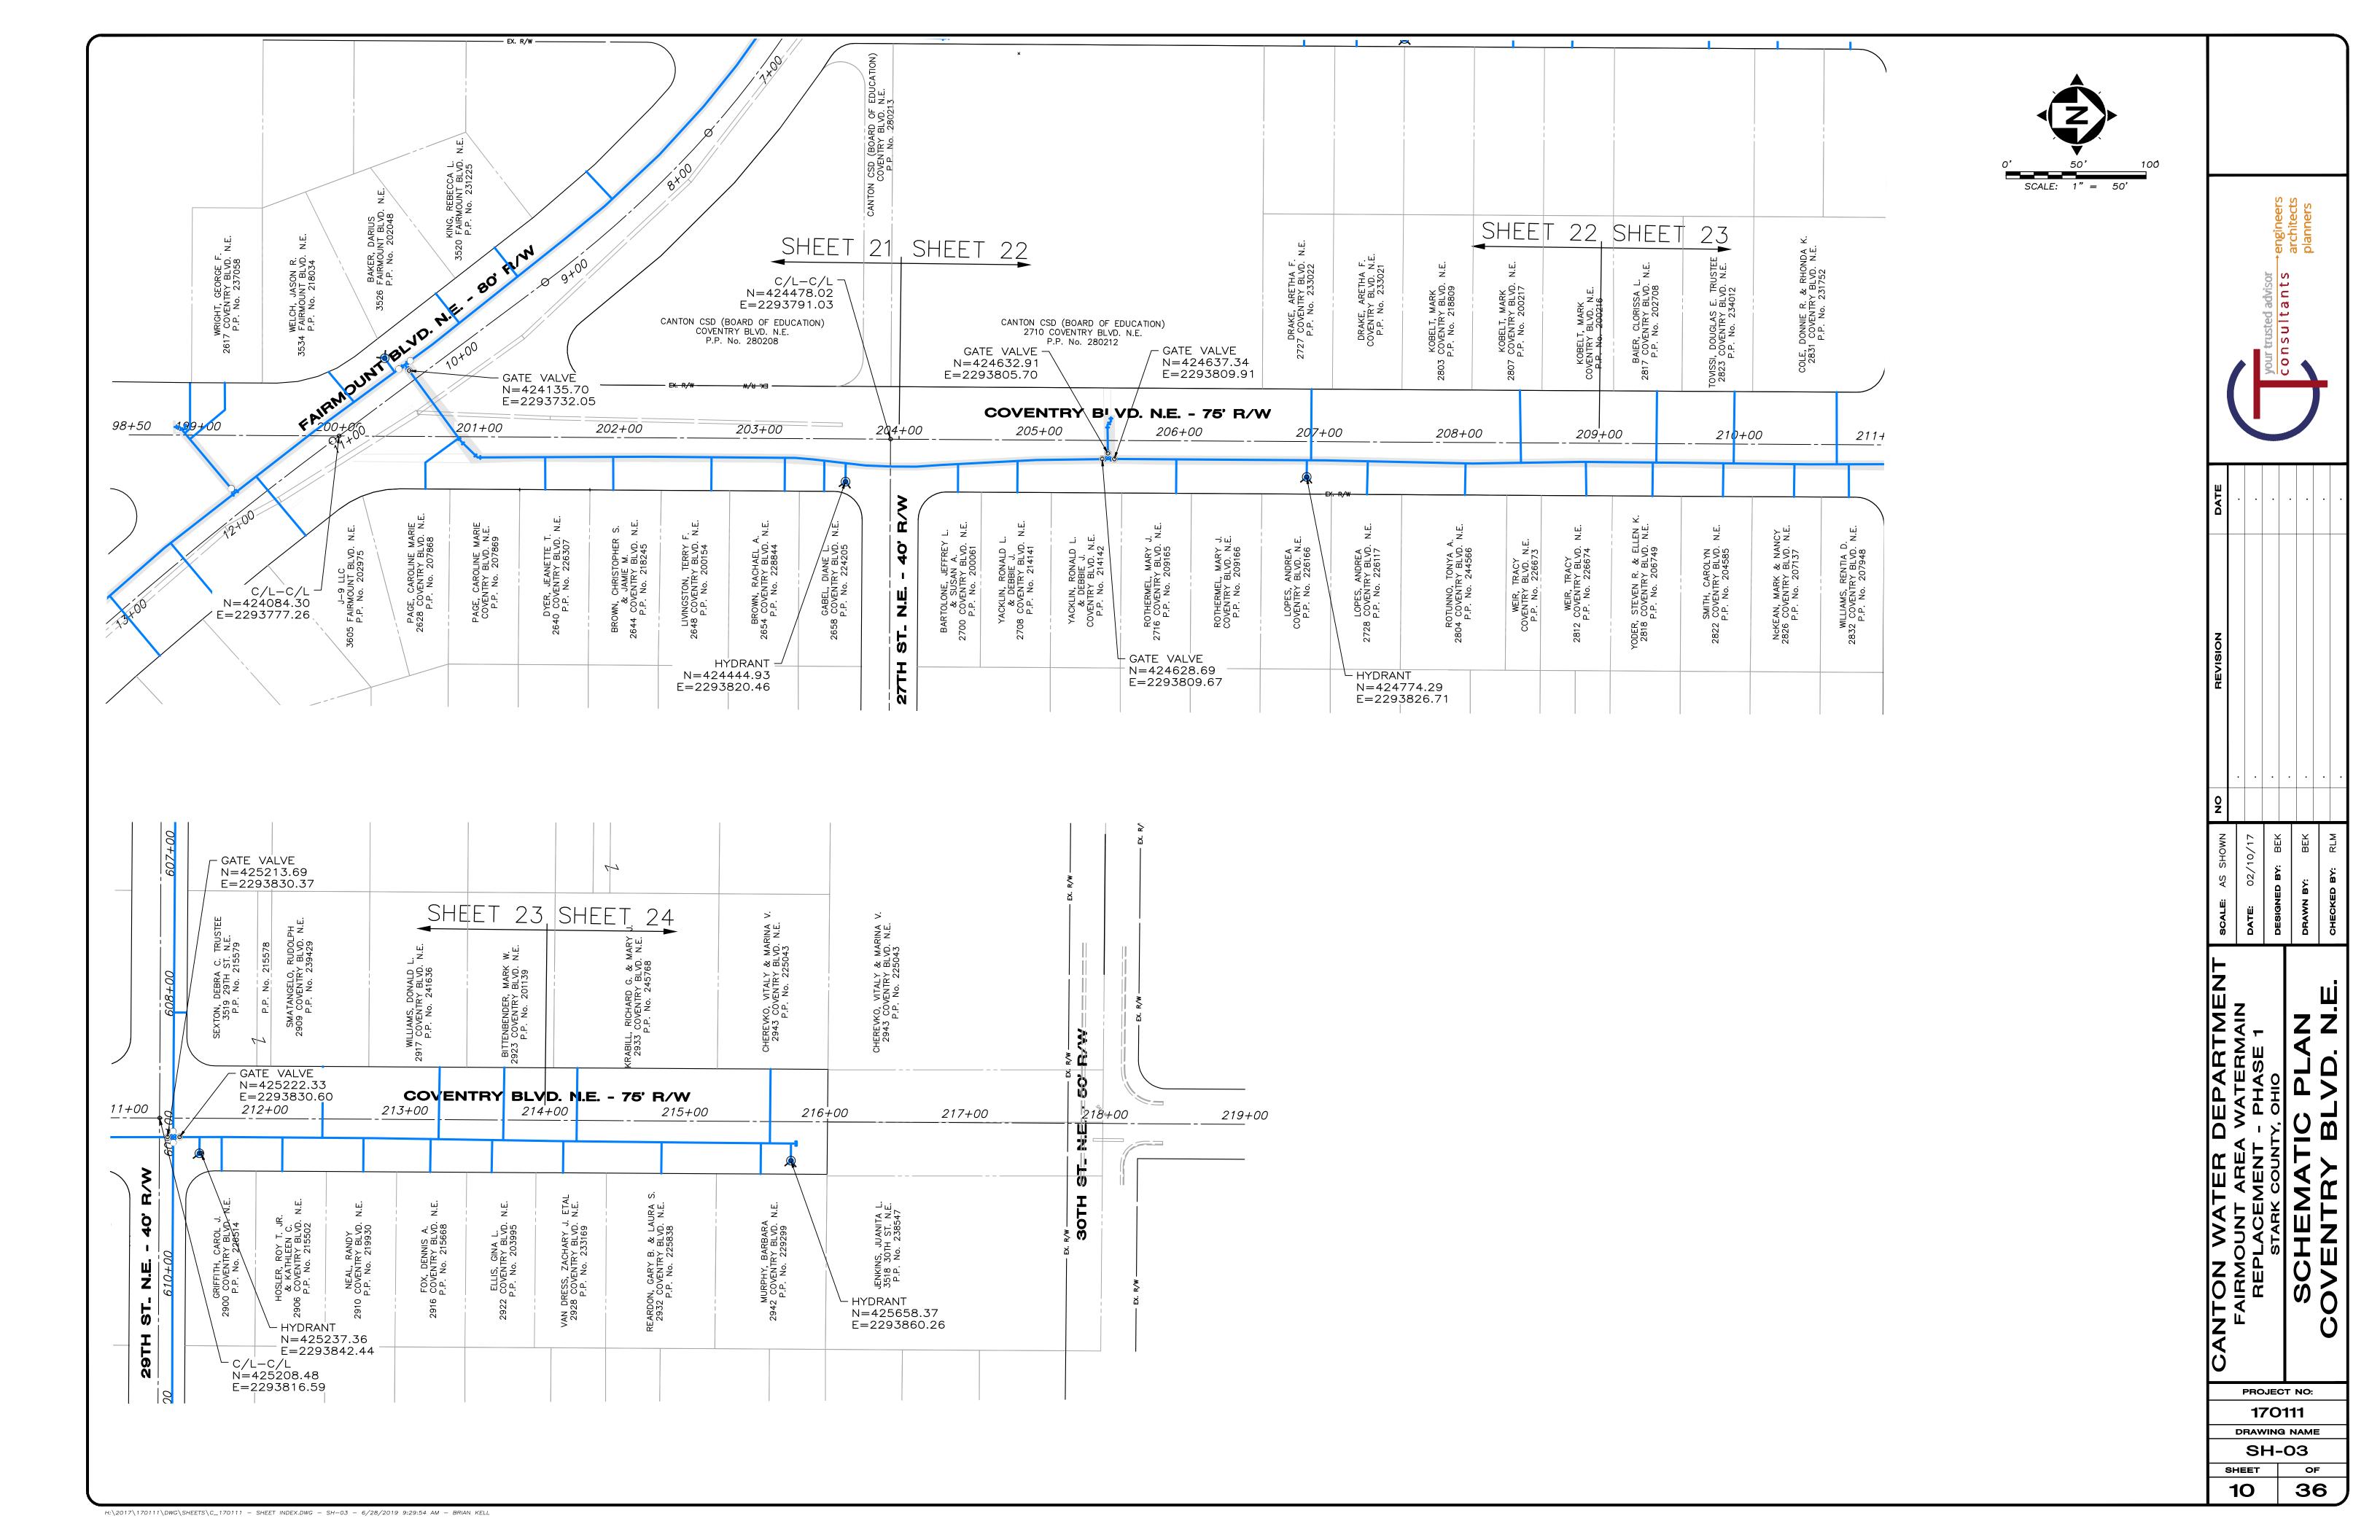

#### D. PROJECT

- The Project and Work for the Project consists of all labor, materials, equipment, and services necessary for construction of the project identified as <u>Fairmount Area Watermain Replacement Phase 1</u> Project ("the Project"), all in accordance with the Drawings and Specifications prepared by the Engineer and/or Owner. The Project must be substantially complete by the Date for Substantial Completion set forth in Section Q below.
- 2. The Mayor <u>has</u> determined that a Project Labor Agreement ("PLA") will advance the City's procurement interest in cost, efficiency, and quality while promoting labor-management stability as well as compliance with applicable legal requirements governing safety and health, equal employment opportunity, labor and employment standards, and other related matters. Any such PLA shall be negotiated by the Mayor of the Owner with the East Central Ohio Building and Construction Trades Council and its affiliated local unions, or said Council's successor. The successful Bidder shall comply with and adhere to all of the provisions of any PLA for the Project.
- 3. A pre-bid conference will be held at **NA on NA** at **NA**.

# E. WORK

- 1. This Project includes **Roadwork, asphalt, concrete, waterwork**, and the like as set forth in the Contract Documents.
- 2. Alternate No. 1 for this Project is **NA**.
- 3. Alternate No. 2 for this Project is **NA**.