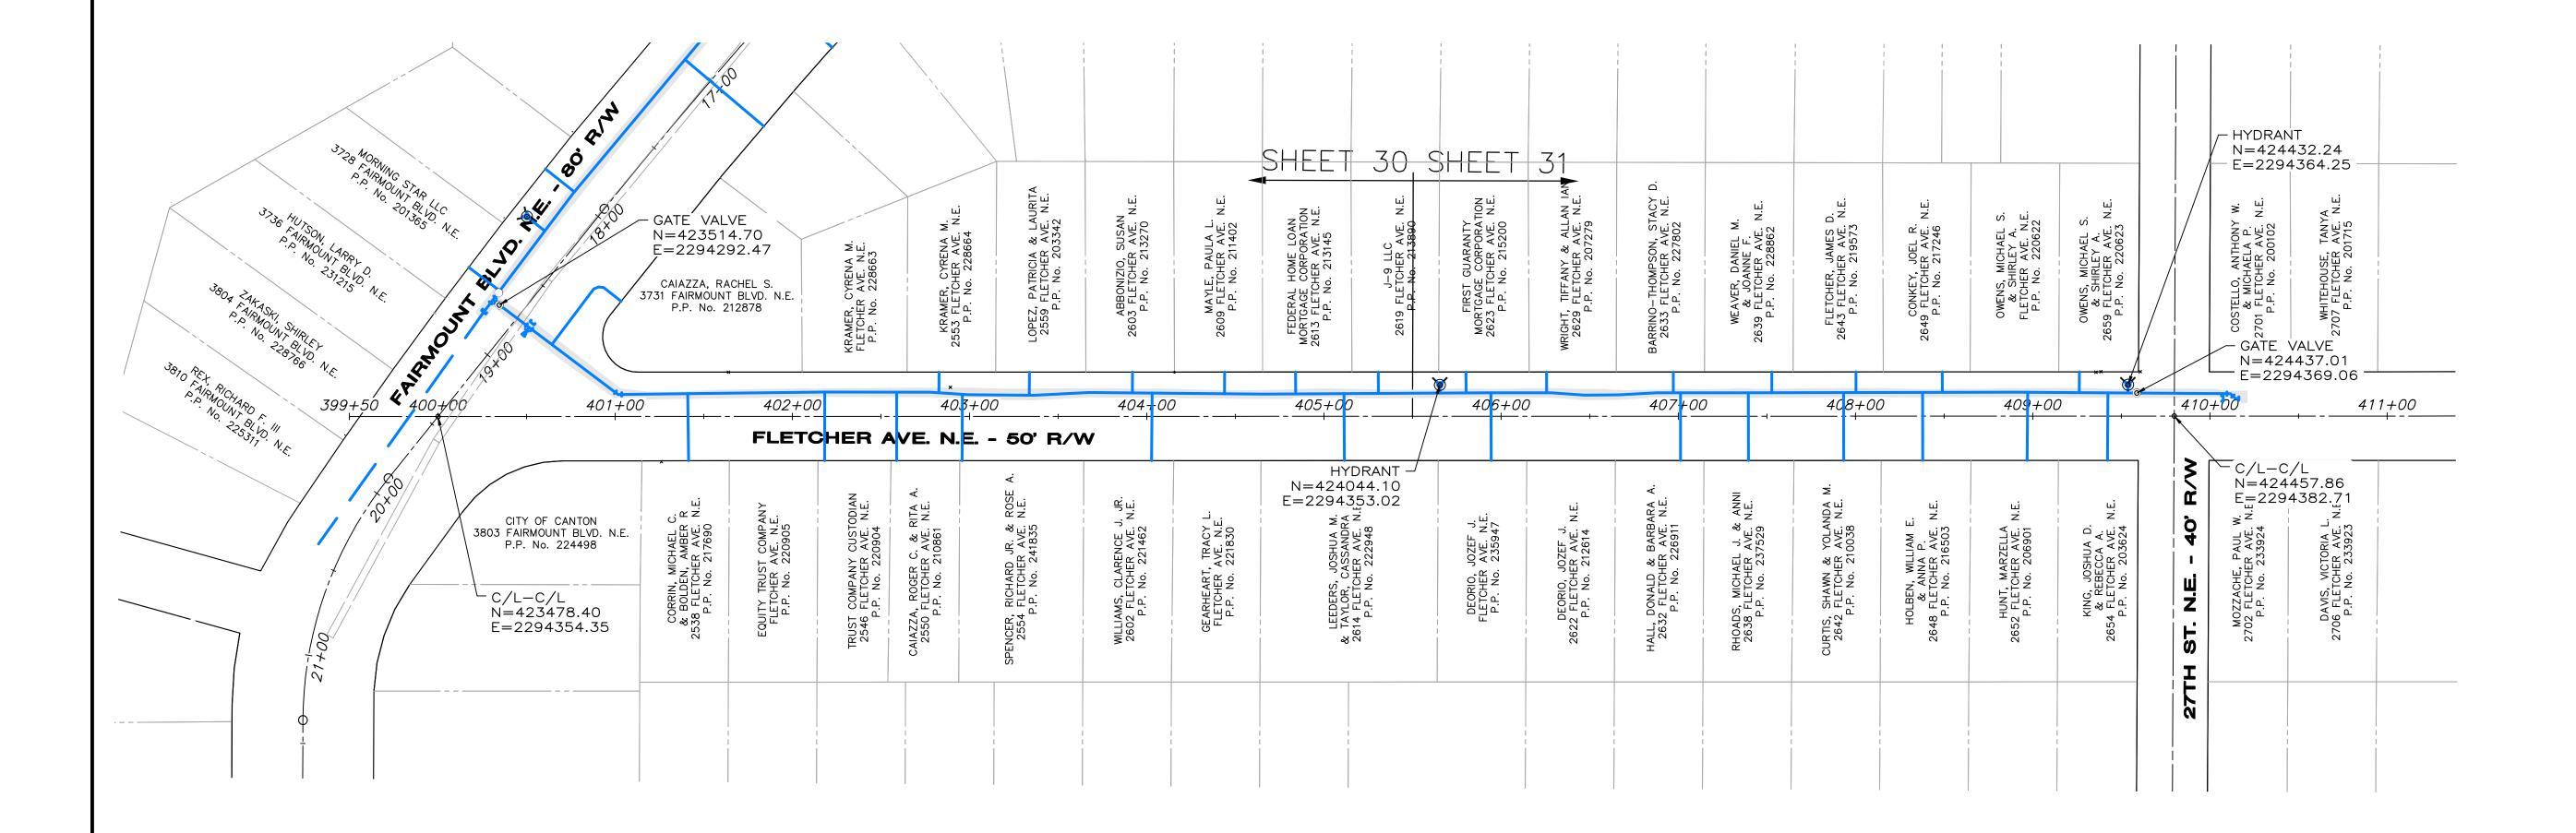

|















| <b>DATE:</b> 02/10/17 | DESIGNED BY: BEK   | · | DRAWN BY: BEK |               | CHECKED BY: RLM |
|-----------------------|--------------------|---|---------------|---------------|-----------------|
| PLACEMENT - PHASE 1   | STARK COUNTY, OHIO |   | CHEMATIC PLAN | HICHER AVE NE |                 |

PROJECT NO:

170111

DRAWING NAME

SH-05

OF

36

















































HYDRANT SETTINGS CONSIST OF HYDRANT, VALVE, VALVE BOX, FITTINGS AND MATERIALS SHOWN OR SPECIFIED WHICH ARE NEEDED FOR PROPER INSTALLATION.

SEE SPECIFICATIONS FOR MORE INFORMATION ABOUT MATERIALS, SETTING HYDRANTS AND DRAINAGE REQUIREMENTS.

IF RESTRAINED JOINT FITTINGS CANNOT BE USED, (2) TIE RODS AND (4) EYE BOLTS WITH NUTS AND WASHERS MUST BE USED.

FIGURES SUCH AS F-1217 INDICATE CLOW CO