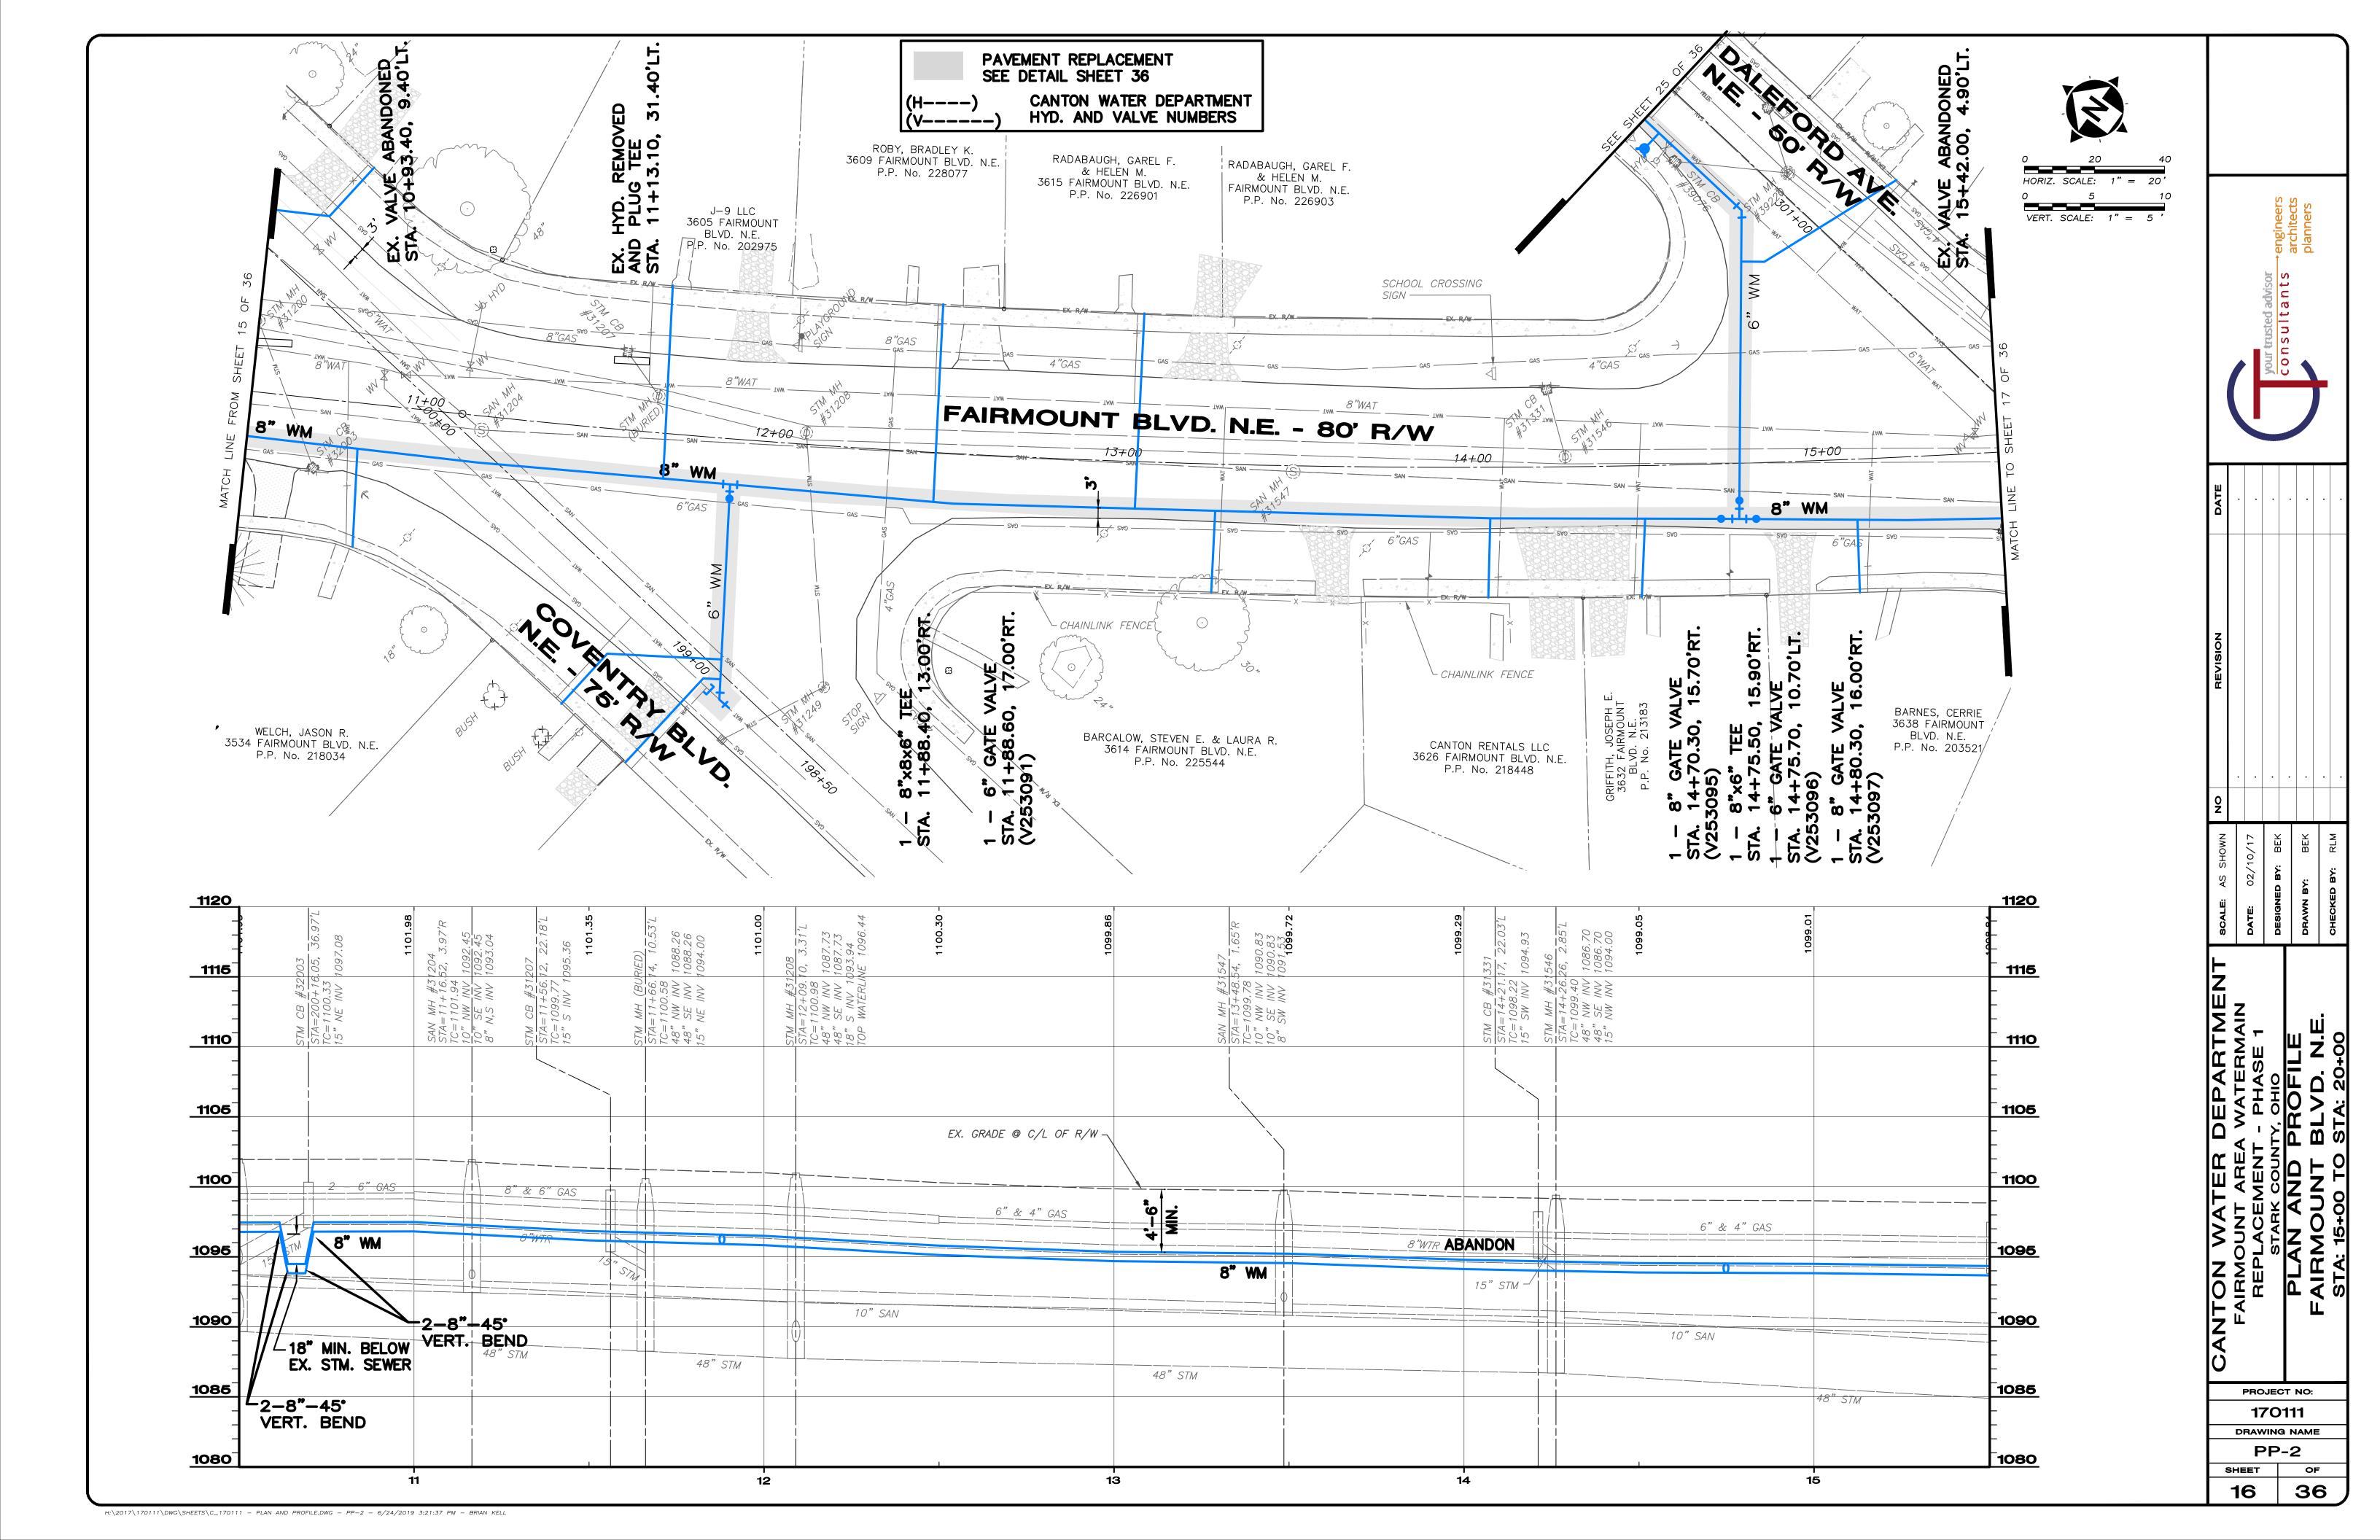

#### D. PROJECT

- The Project and Work for the Project consists of all labor, materials, equipment, and services necessary for construction of the project identified as <u>Fairmount Area Watermain Replacement Phase 1</u> Project ("the Project"), all in accordance with the Drawings and Specifications prepared by the Engineer and/or Owner. The Project must be substantially complete by the Date for Substantial Completion set forth in Section Q below.
- 2. The Mayor <u>has</u> determined that a Project Labor Agreement ("PLA") will advance the City's procurement interest in cost, efficiency, and quality while promoting labor-management stability as well as compliance with applicable legal requirements governing safety and health, equal employment opportunity, labor and employment standards, and other related matters. Any such PLA shall be negotiated by the Mayor of the Owner with the East Central Ohio Building and Construction Trades Council and its affiliated local unions, or said Council's successor. The successful Bidder shall comply with and adhere to all of the provisions of any PLA for the Project.
- 3. A pre-bid conference will be held at **NA on NA** at **NA**.

# E. WORK

- 1. This Project includes **Roadwork, asphalt, concrete, waterwork**, and the like as set forth in the Contract Documents.
- 2. Alternate No. 1 for this Project is **NA**.
- 3. Alternate No. 2 for this Project is **NA**.