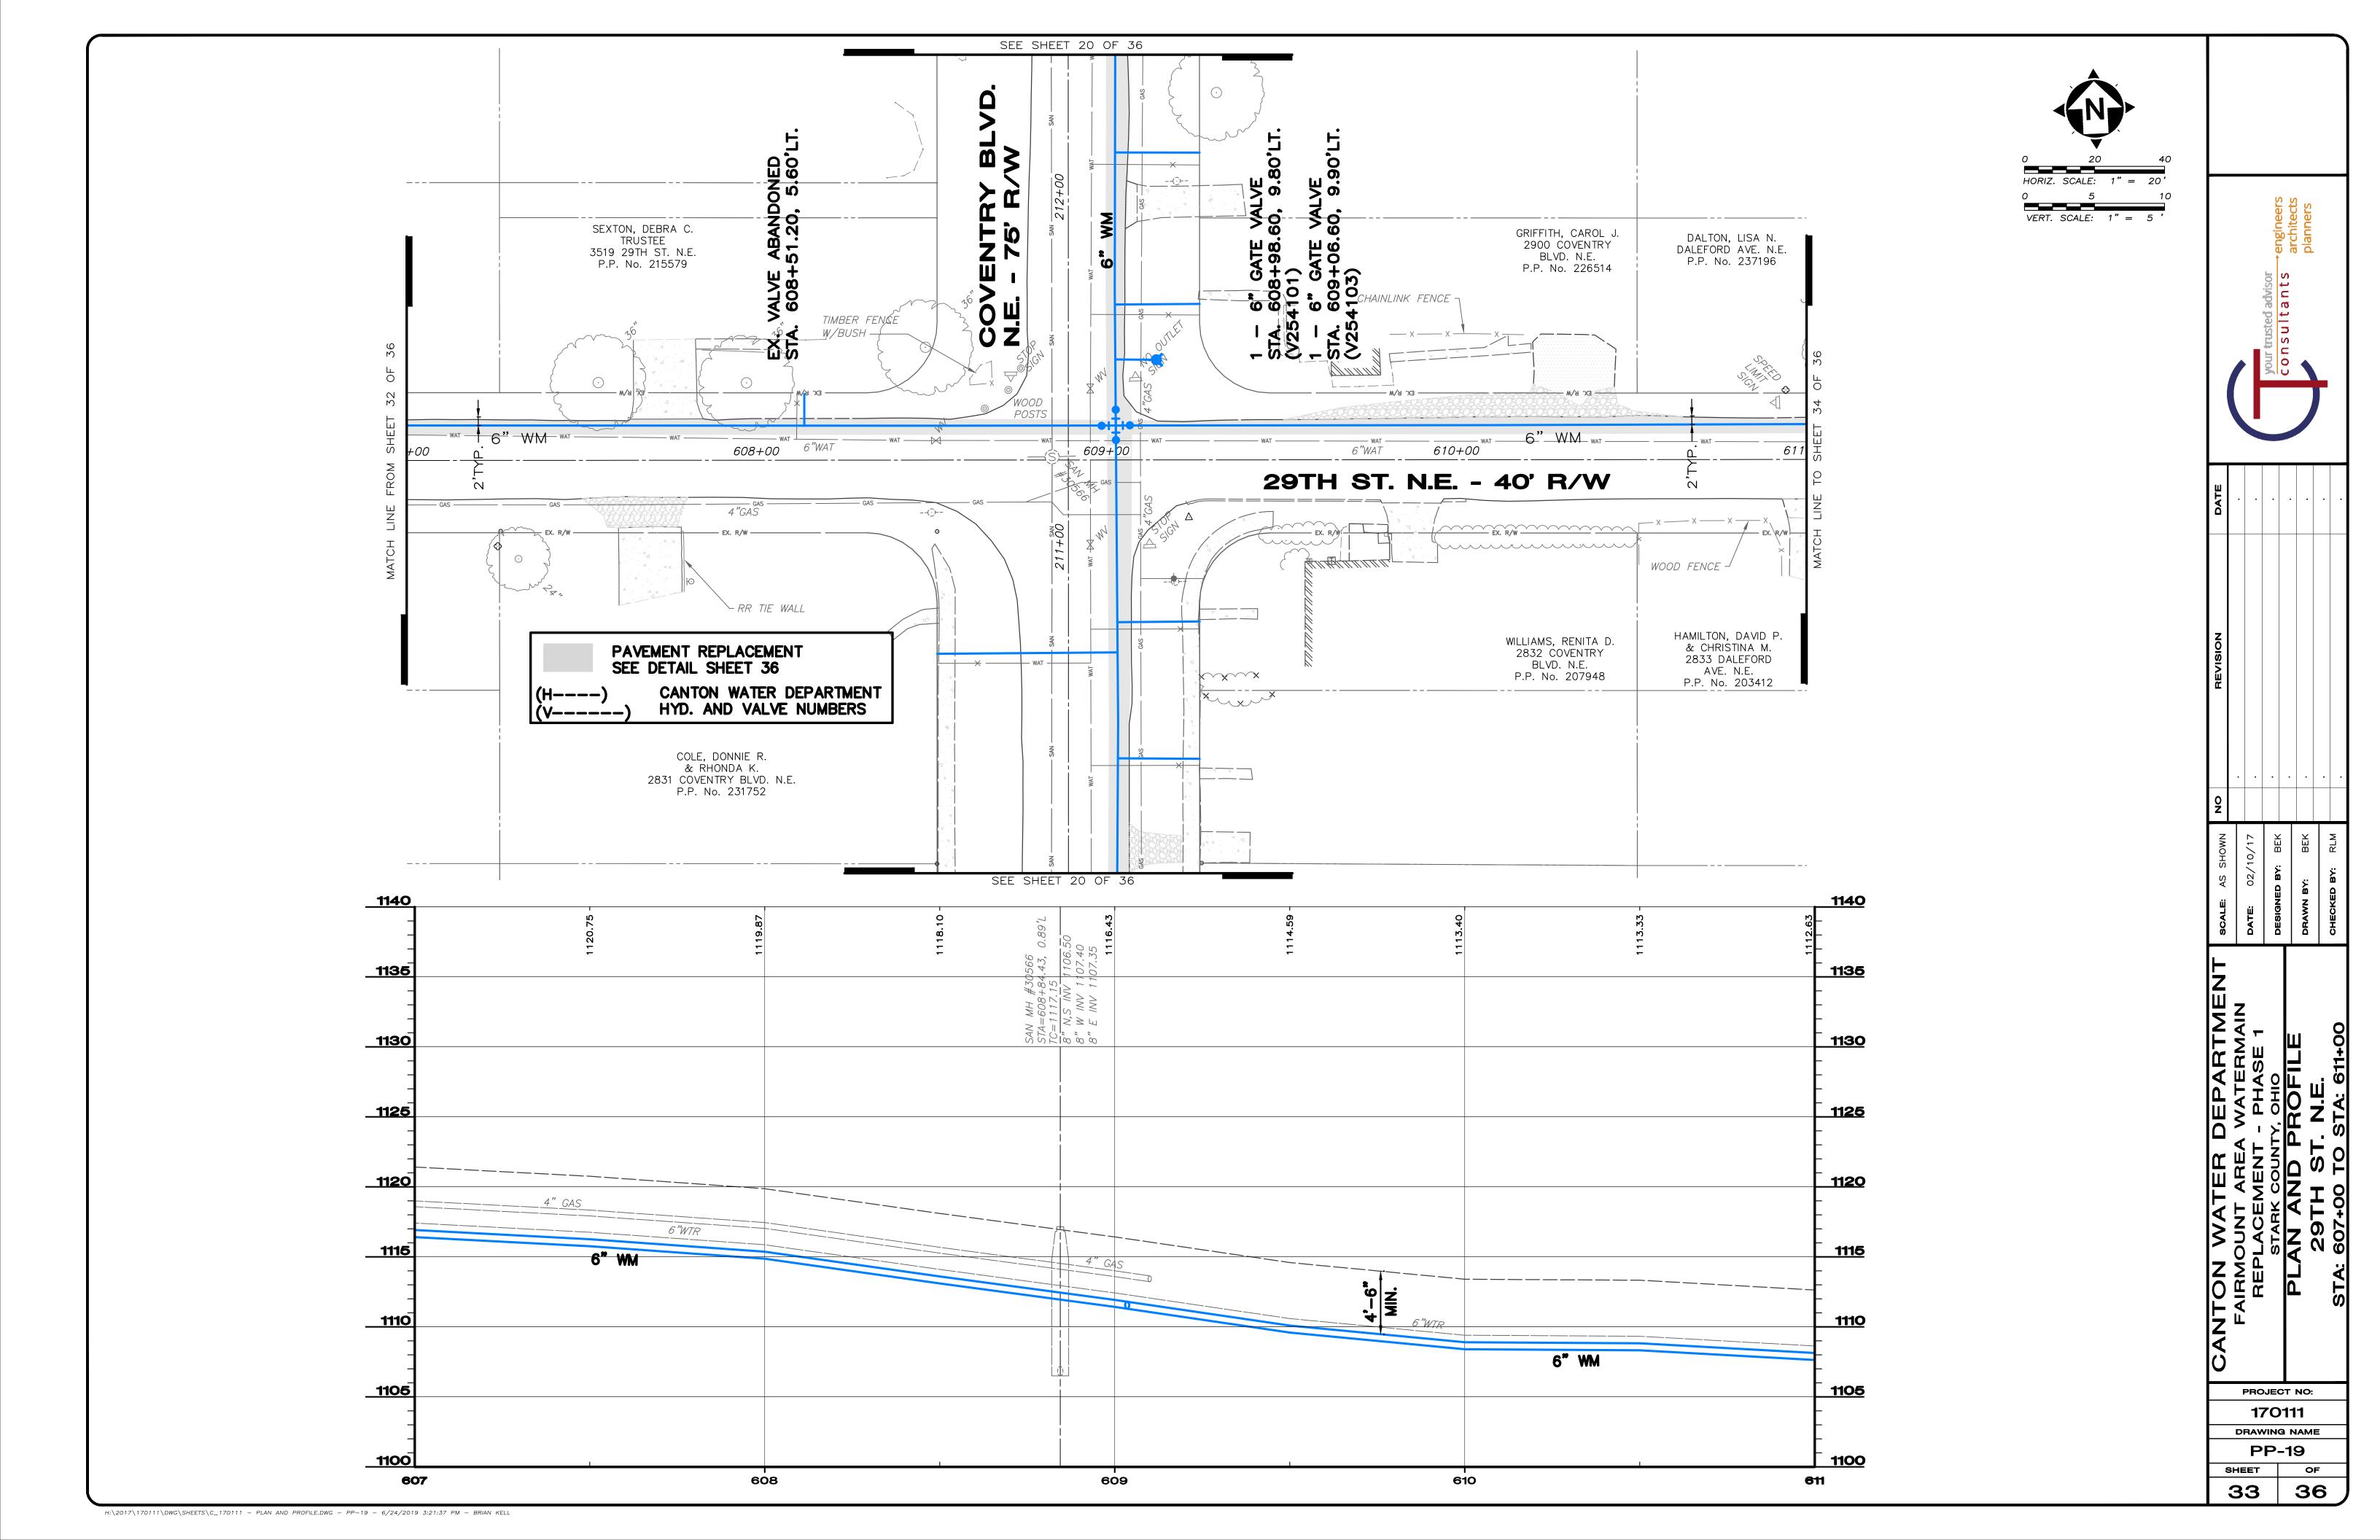

#### D. PROJECT

- The Project and Work for the Project consists of all labor, materials, equipment, and services necessary for construction of the project identified as <u>Fairmount Area Watermain Replacement Phase 1</u> Project ("the Project"), all in accordance with the Drawings and Specifications prepared by the Engineer and/or Owner. The Project must be substantially complete by the Date for Substantial Completion set forth in Section Q below.
- 2. The Mayor <u>has</u> determined that a Project Labor Agreement ("PLA") will advance the City's procurement interest in cost, efficiency, and quality while promoting labor-management stability as well as compliance with applicable legal requirements governing safety and health, equal employment opportunity, labor and employment standards, and other related matters. Any such PLA shall be negotiated by the Mayor of the Owner with the East Central Ohio Building and Construction Trades Council and its affiliated local unions, or said Council's successor. The successful Bidder shall comply with and adhere to all of the provisions of any PLA for the Project.
- 3. A pre-bid conference will be held at **NA on NA** at **NA**.

# E. WORK

- 1. This Project includes **Roadwork, asphalt, concrete, waterwork**, and the like as set forth in the Contract Documents.
- 2. Alternate No. 1 for this Project is **NA**.
- 3. Alternate No. 2 for this Project is **NA**.