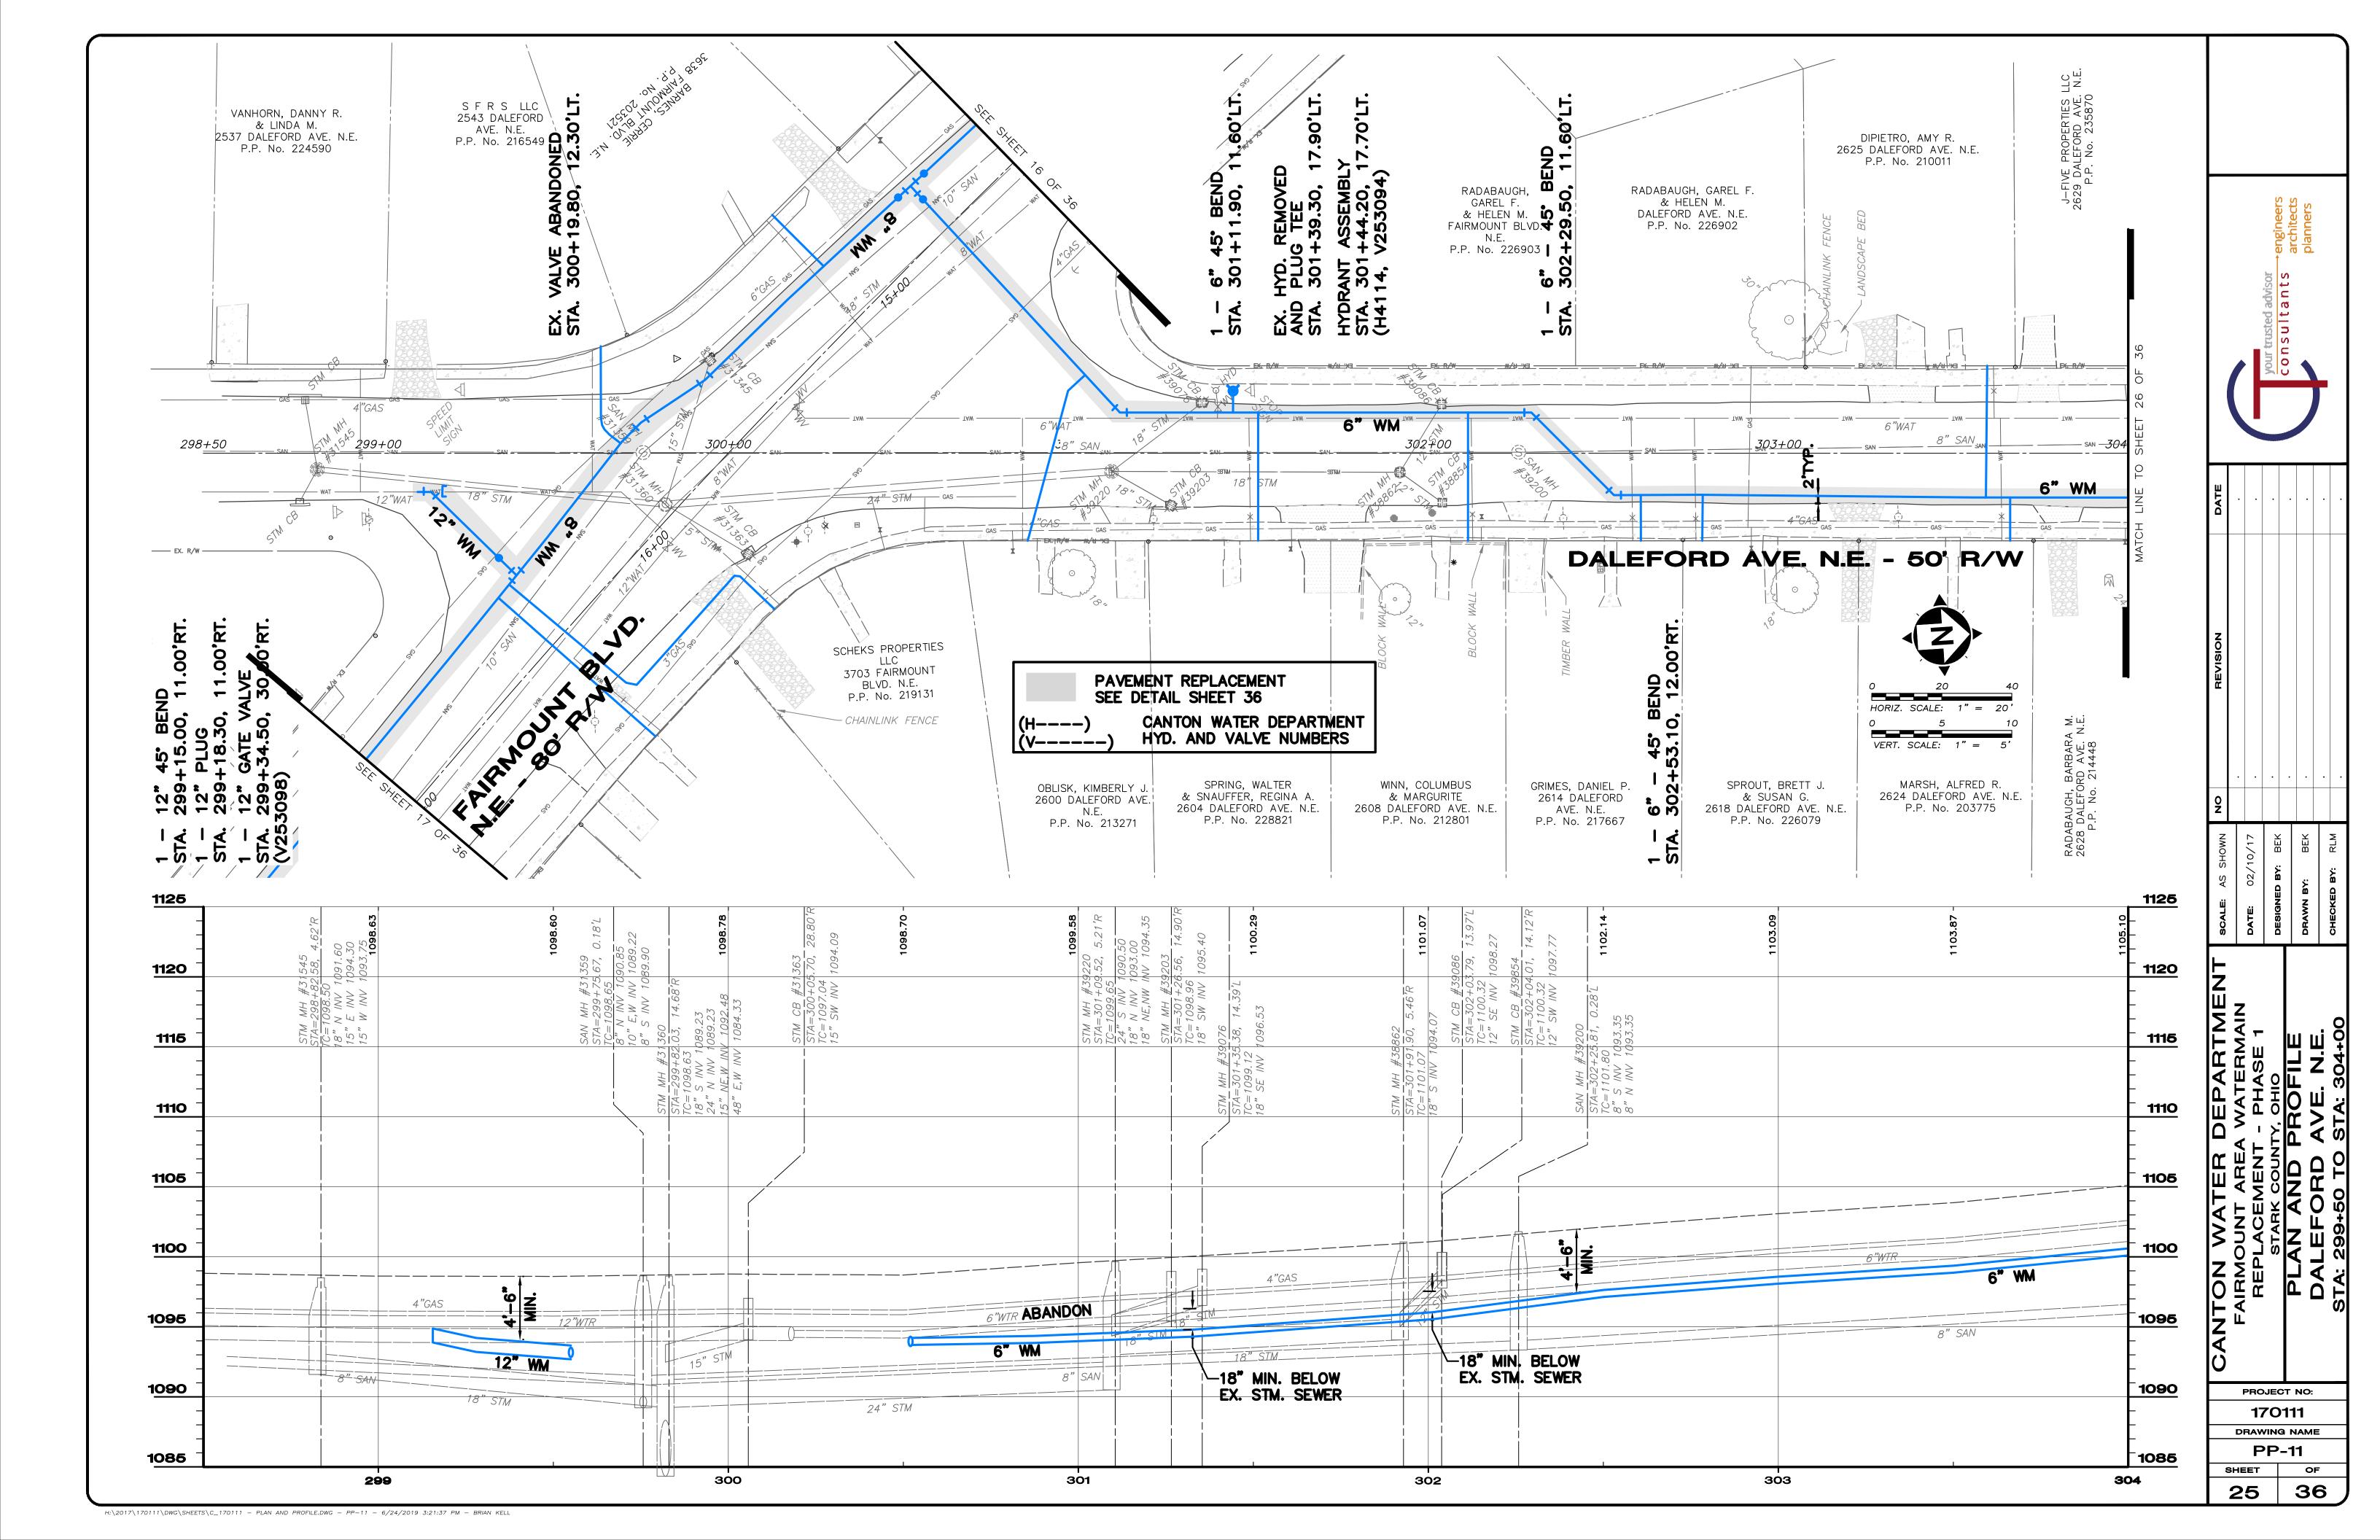

#### D. PROJECT

- The Project and Work for the Project consists of all labor, materials, equipment, and services necessary for construction of the project identified as <u>Fairmount Area Watermain Replacement Phase 1</u> Project ("the Project"), all in accordance with the Drawings and Specifications prepared by the Engineer and/or Owner. The Project must be substantially complete by the Date for Substantial Completion set forth in Section Q below.
- 2. The Mayor <u>has</u> determined that a Project Labor Agreement ("PLA") will advance the City's procurement interest in cost, efficiency, and quality while promoting labor-management stability as well as compliance with applicable legal requirements governing safety and health, equal employment opportunity, labor and employment standards, and other related matters. Any such PLA shall be negotiated by the Mayor of the Owner with the East Central Ohio Building and Construction Trades Council and its affiliated local unions, or said Council's successor. The successful Bidder shall comply with and adhere to all of the provisions of any PLA for the Project.
- 3. A pre-bid conference will be held at **NA on NA** at **NA**.

# E. WORK

- 1. This Project includes **Roadwork, asphalt, concrete, waterwork**, and the like as set forth in the Contract Documents.
- 2. Alternate No. 1 for this Project is **NA**.
- 3. Alternate No. 2 for this Project is **NA**.