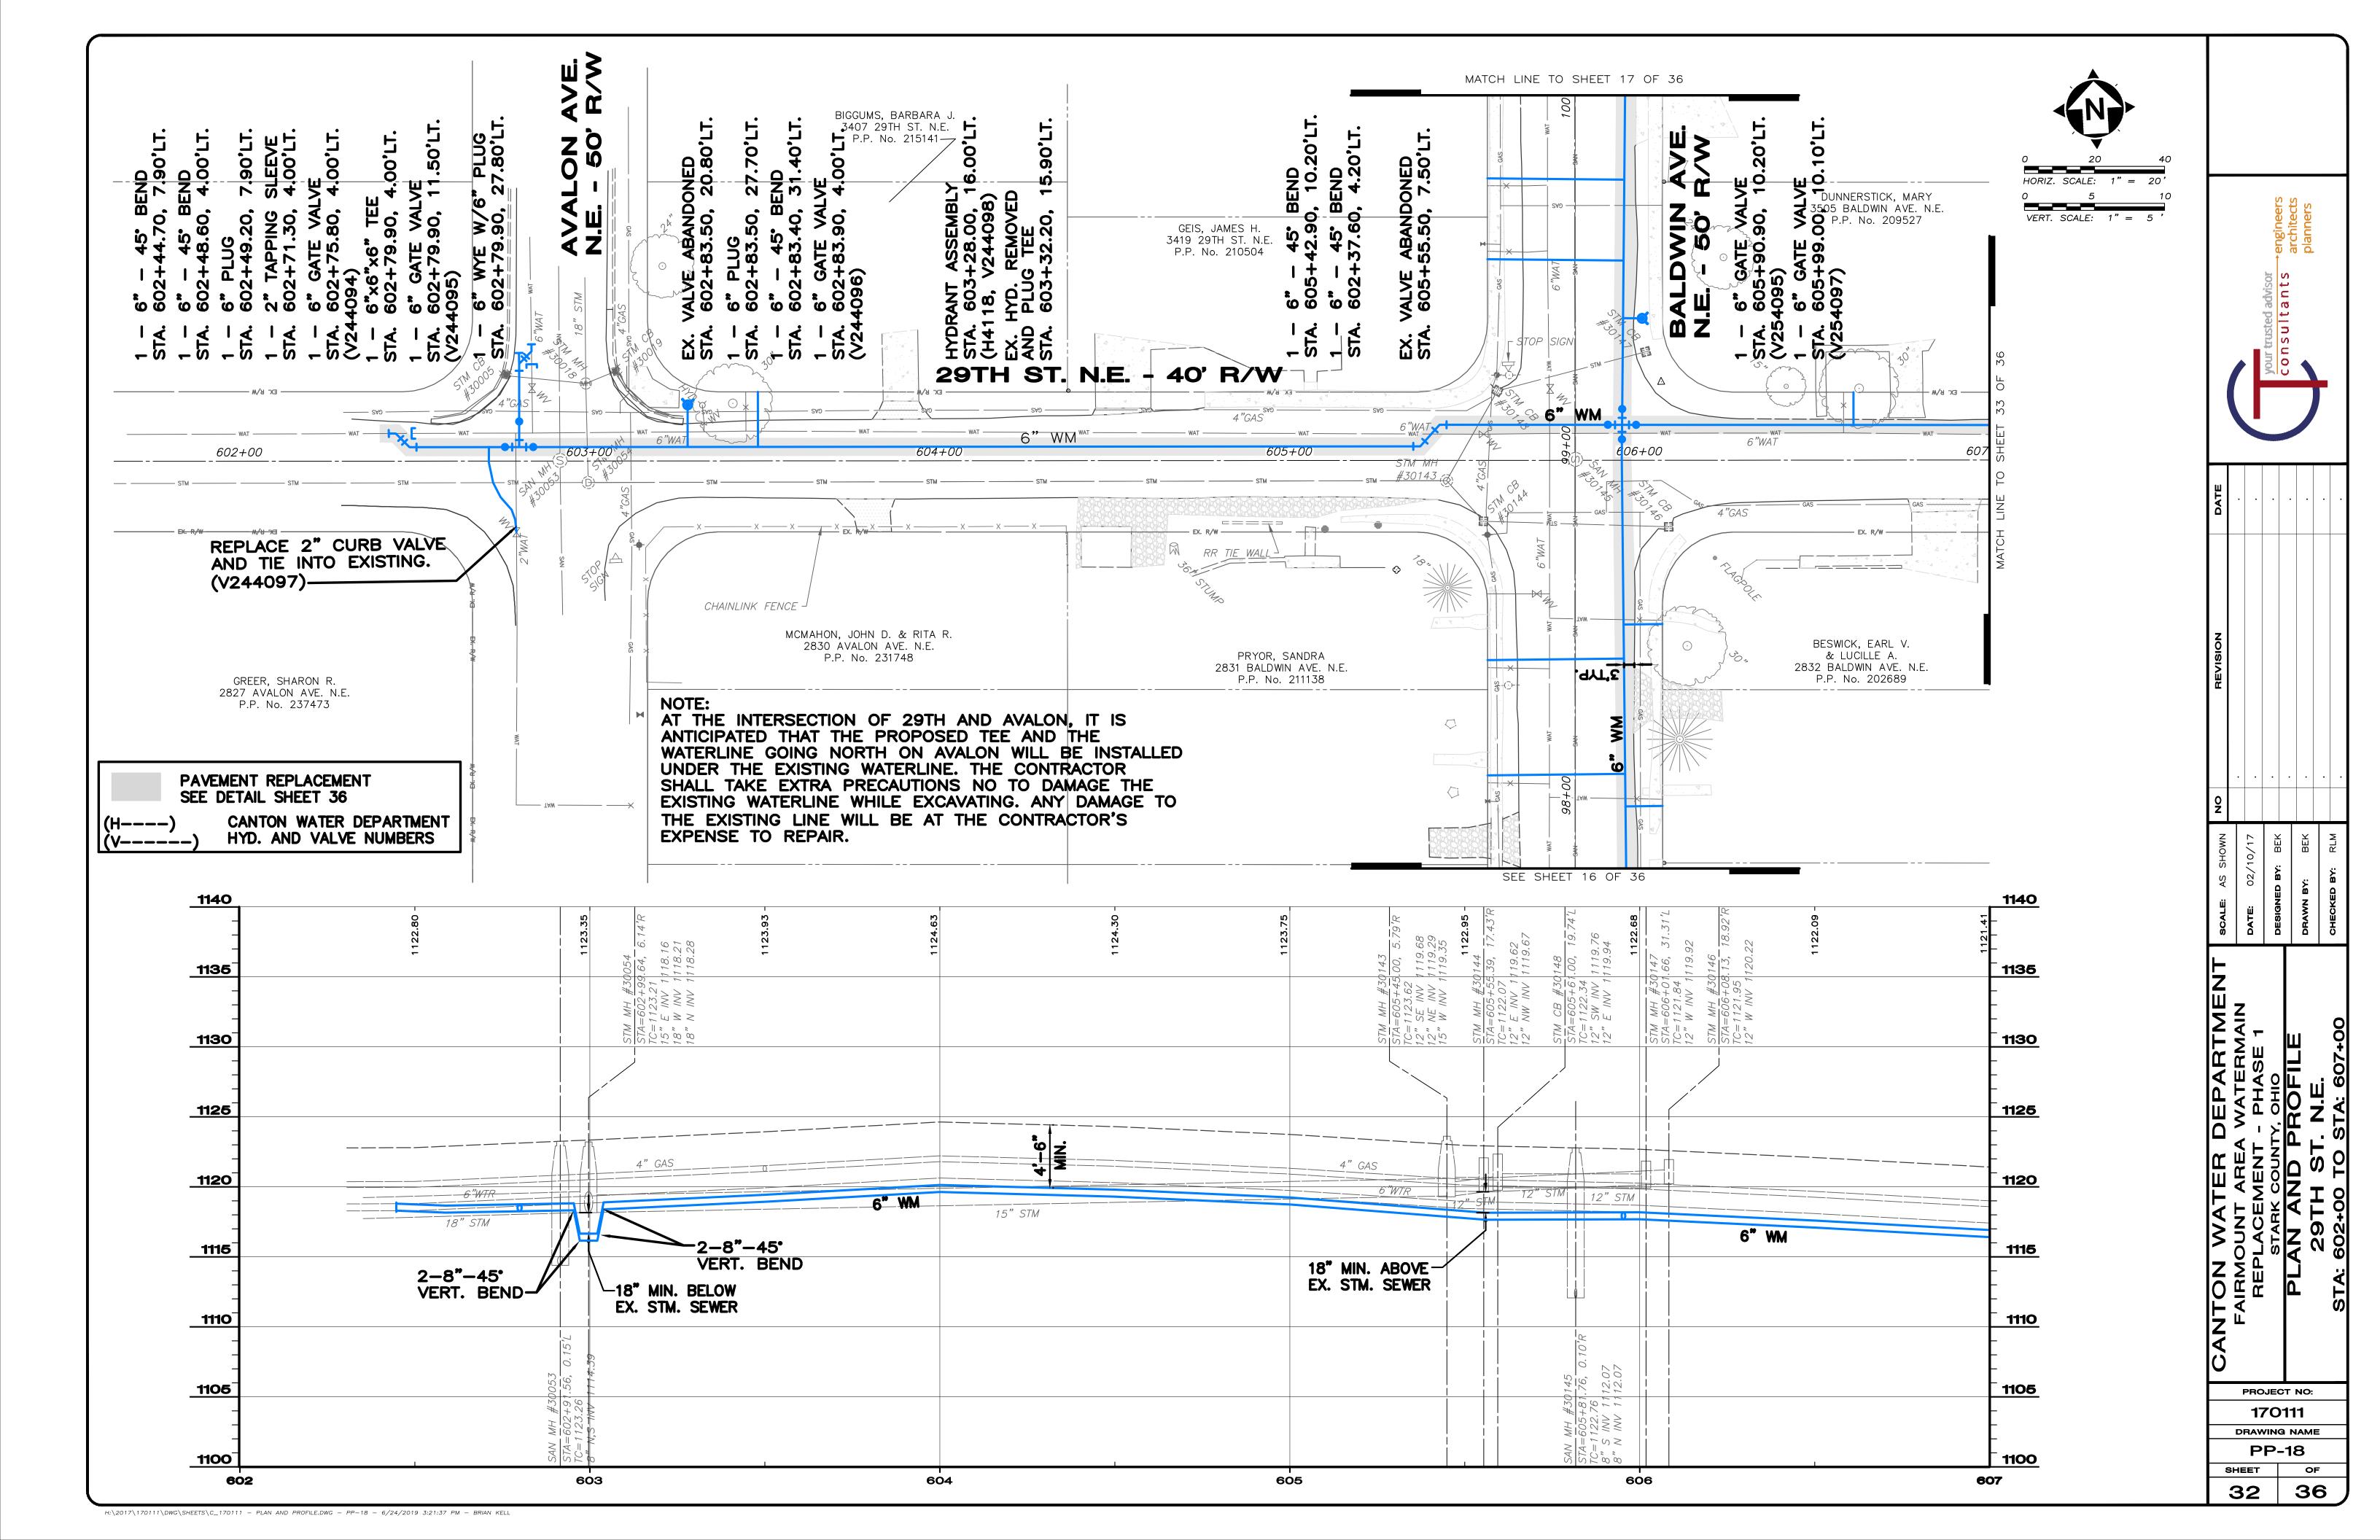

#### D. PROJECT

- The Project and Work for the Project consists of all labor, materials, equipment, and services necessary for construction of the project identified as <u>Fairmount Area Watermain Replacement Phase 1</u> Project ("the Project"), all in accordance with the Drawings and Specifications prepared by the Engineer and/or Owner. The Project must be substantially complete by the Date for Substantial Completion set forth in Section Q below.
- 2. The Mayor <u>has</u> determined that a Project Labor Agreement ("PLA") will advance the City's procurement interest in cost, efficiency, and quality while promoting labor-management stability as well as compliance with applicable legal requirements governing safety and health, equal employment opportunity, labor and employment standards, and other related matters. Any such PLA shall be negotiated by the Mayor of the Owner with the East Central Ohio Building and Construction Trades Council and its affiliated local unions, or said Council's successor. The successful Bidder shall comply with and adhere to all of the provisions of any PLA for the Project.
- 3. A pre-bid conference will be held at **NA on NA** at **NA**.

# E. WORK

- 1. This Project includes **Roadwork, asphalt, concrete, waterwork**, and the like as set forth in the Contract Documents.
- 2. Alternate No. 1 for this Project is **NA**.
- 3. Alternate No. 2 for this Project is **NA**.