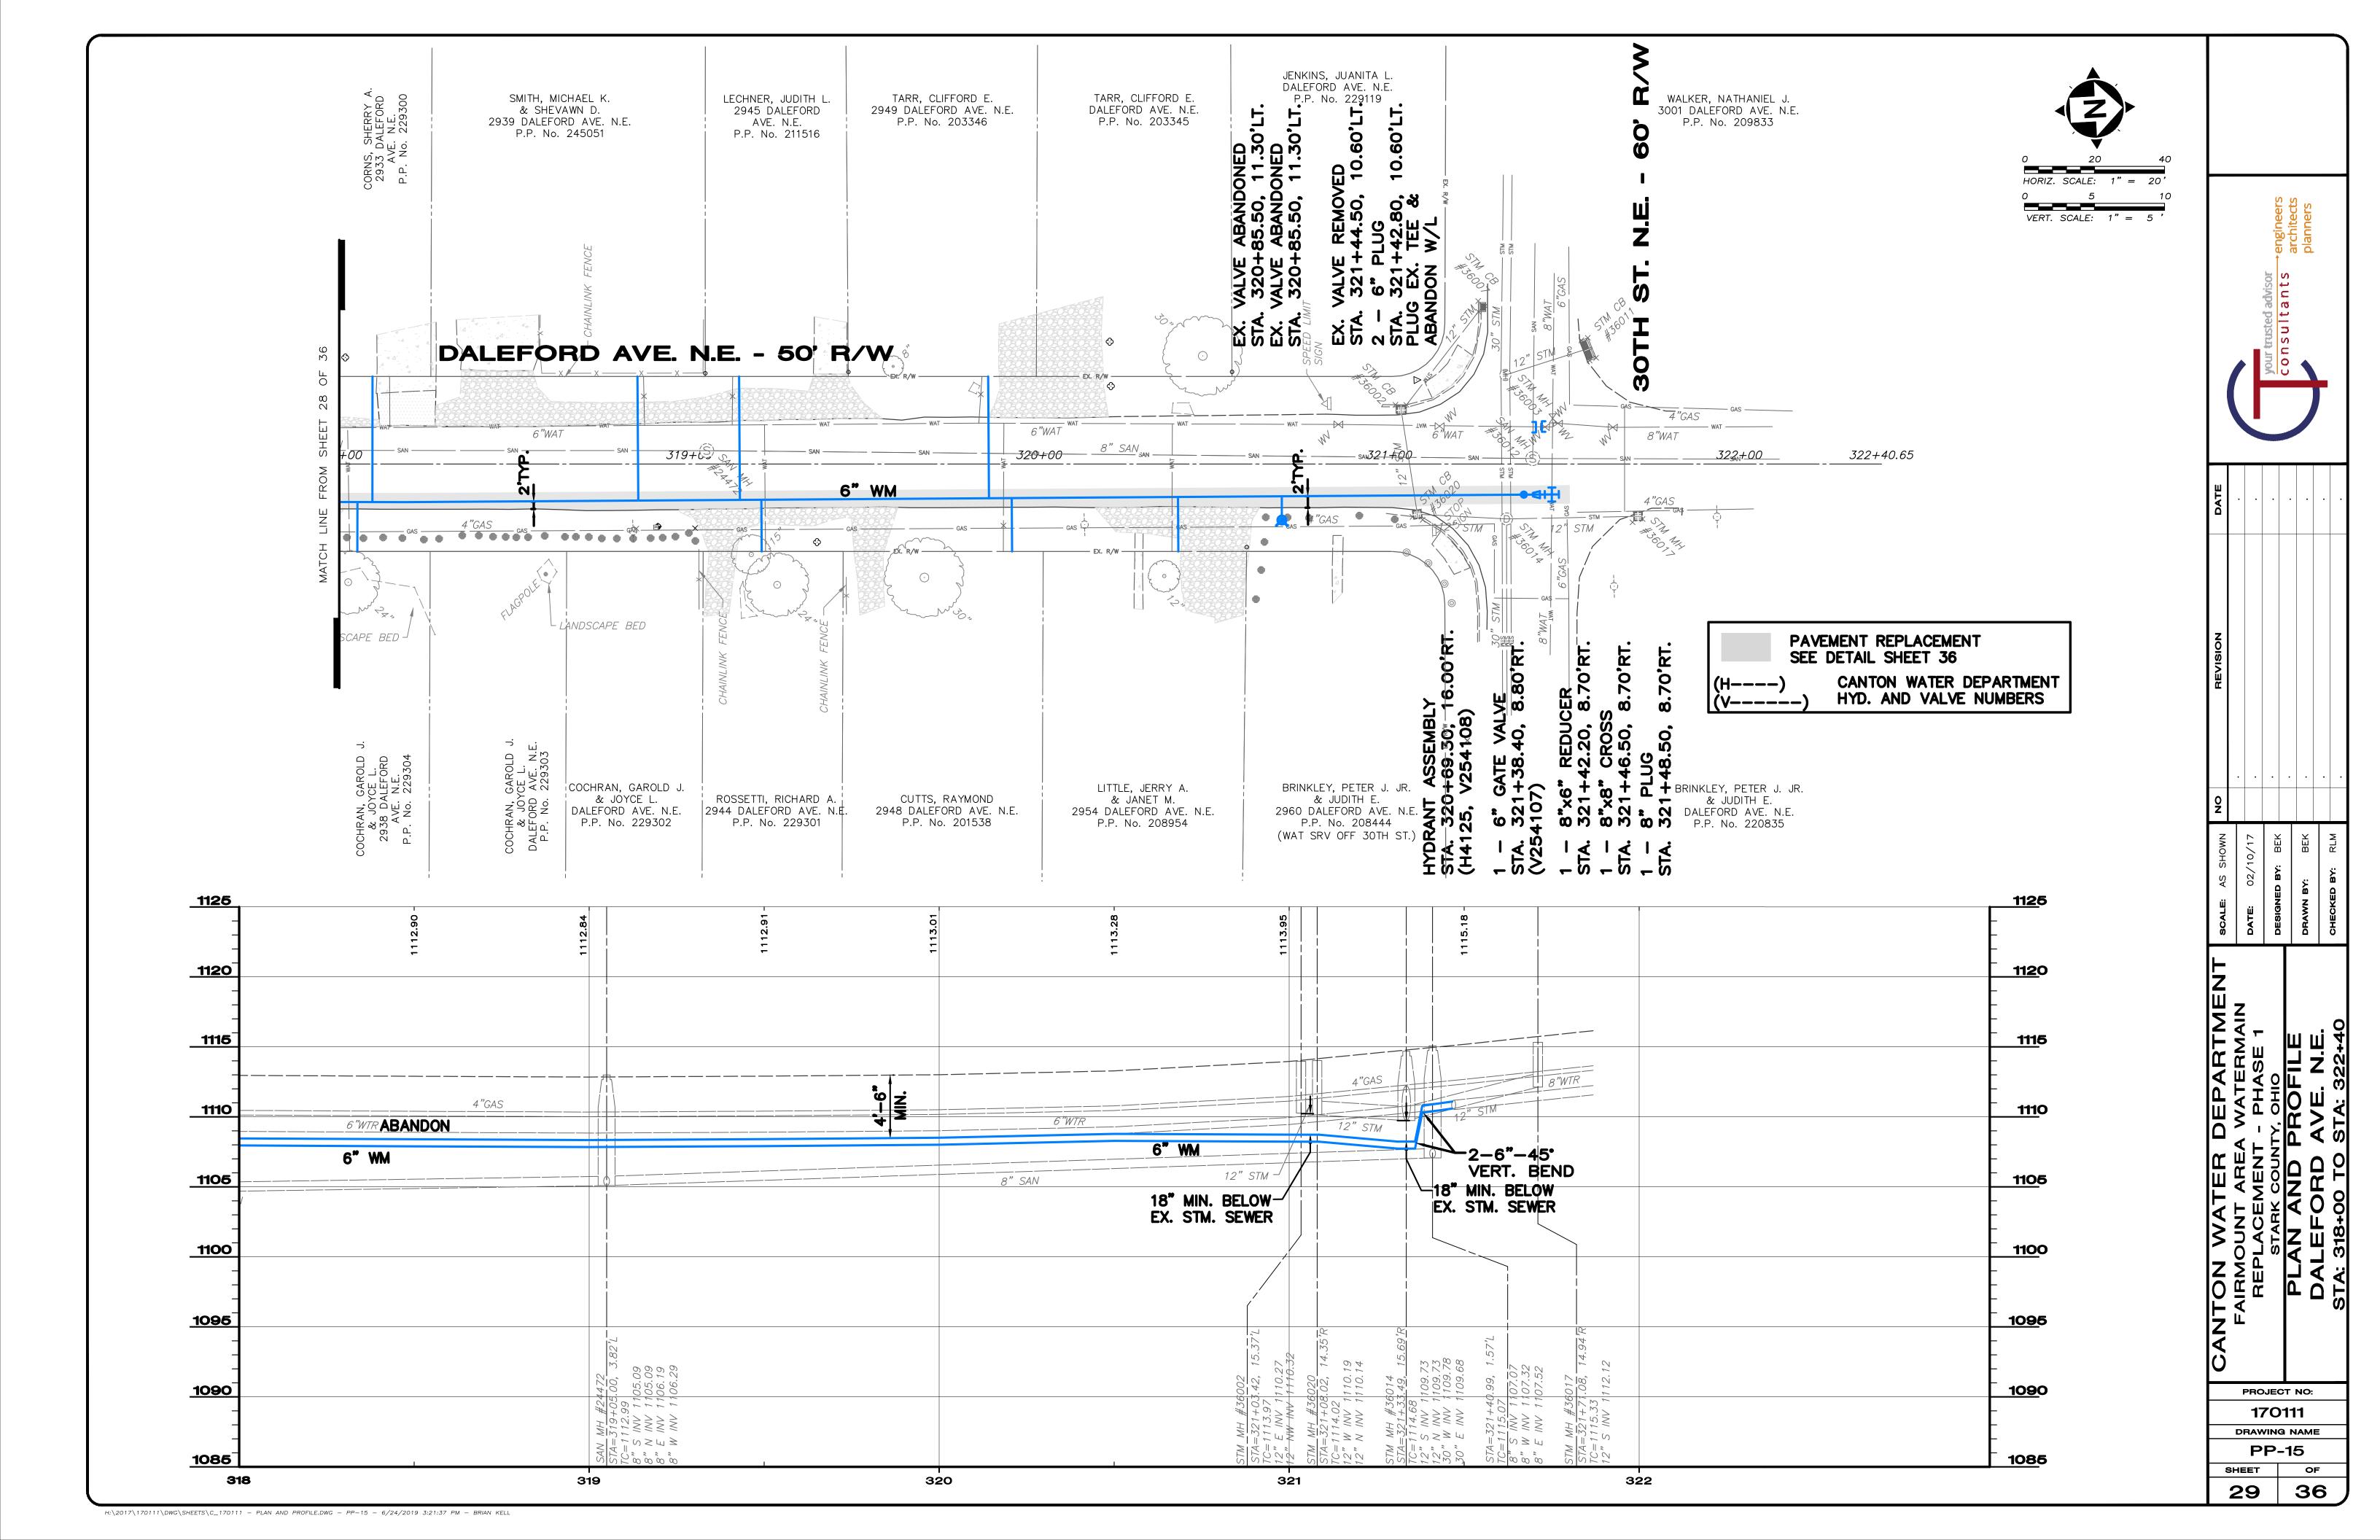

#### D. PROJECT

- The Project and Work for the Project consists of all labor, materials, equipment, and services necessary for construction of the project identified as <u>Fairmount Area Watermain Replacement Phase 1</u> Project ("the Project"), all in accordance with the Drawings and Specifications prepared by the Engineer and/or Owner. The Project must be substantially complete by the Date for Substantial Completion set forth in Section Q below.
- 2. The Mayor <u>has</u> determined that a Project Labor Agreement ("PLA") will advance the City's procurement interest in cost, efficiency, and quality while promoting labor-management stability as well as compliance with applicable legal requirements governing safety and health, equal employment opportunity, labor and employment standards, and other related matters. Any such PLA shall be negotiated by the Mayor of the Owner with the East Central Ohio Building and Construction Trades Council and its affiliated local unions, or said Council's successor. The successful Bidder shall comply with and adhere to all of the provisions of any PLA for the Project.
- 3. A pre-bid conference will be held at **NA on NA** at **NA**.

# E. WORK

- 1. This Project includes **Roadwork, asphalt, concrete, waterwork**, and the like as set forth in the Contract Documents.
- 2. Alternate No. 1 for this Project is **NA**.
- 3. Alternate No. 2 for this Project is **NA**.