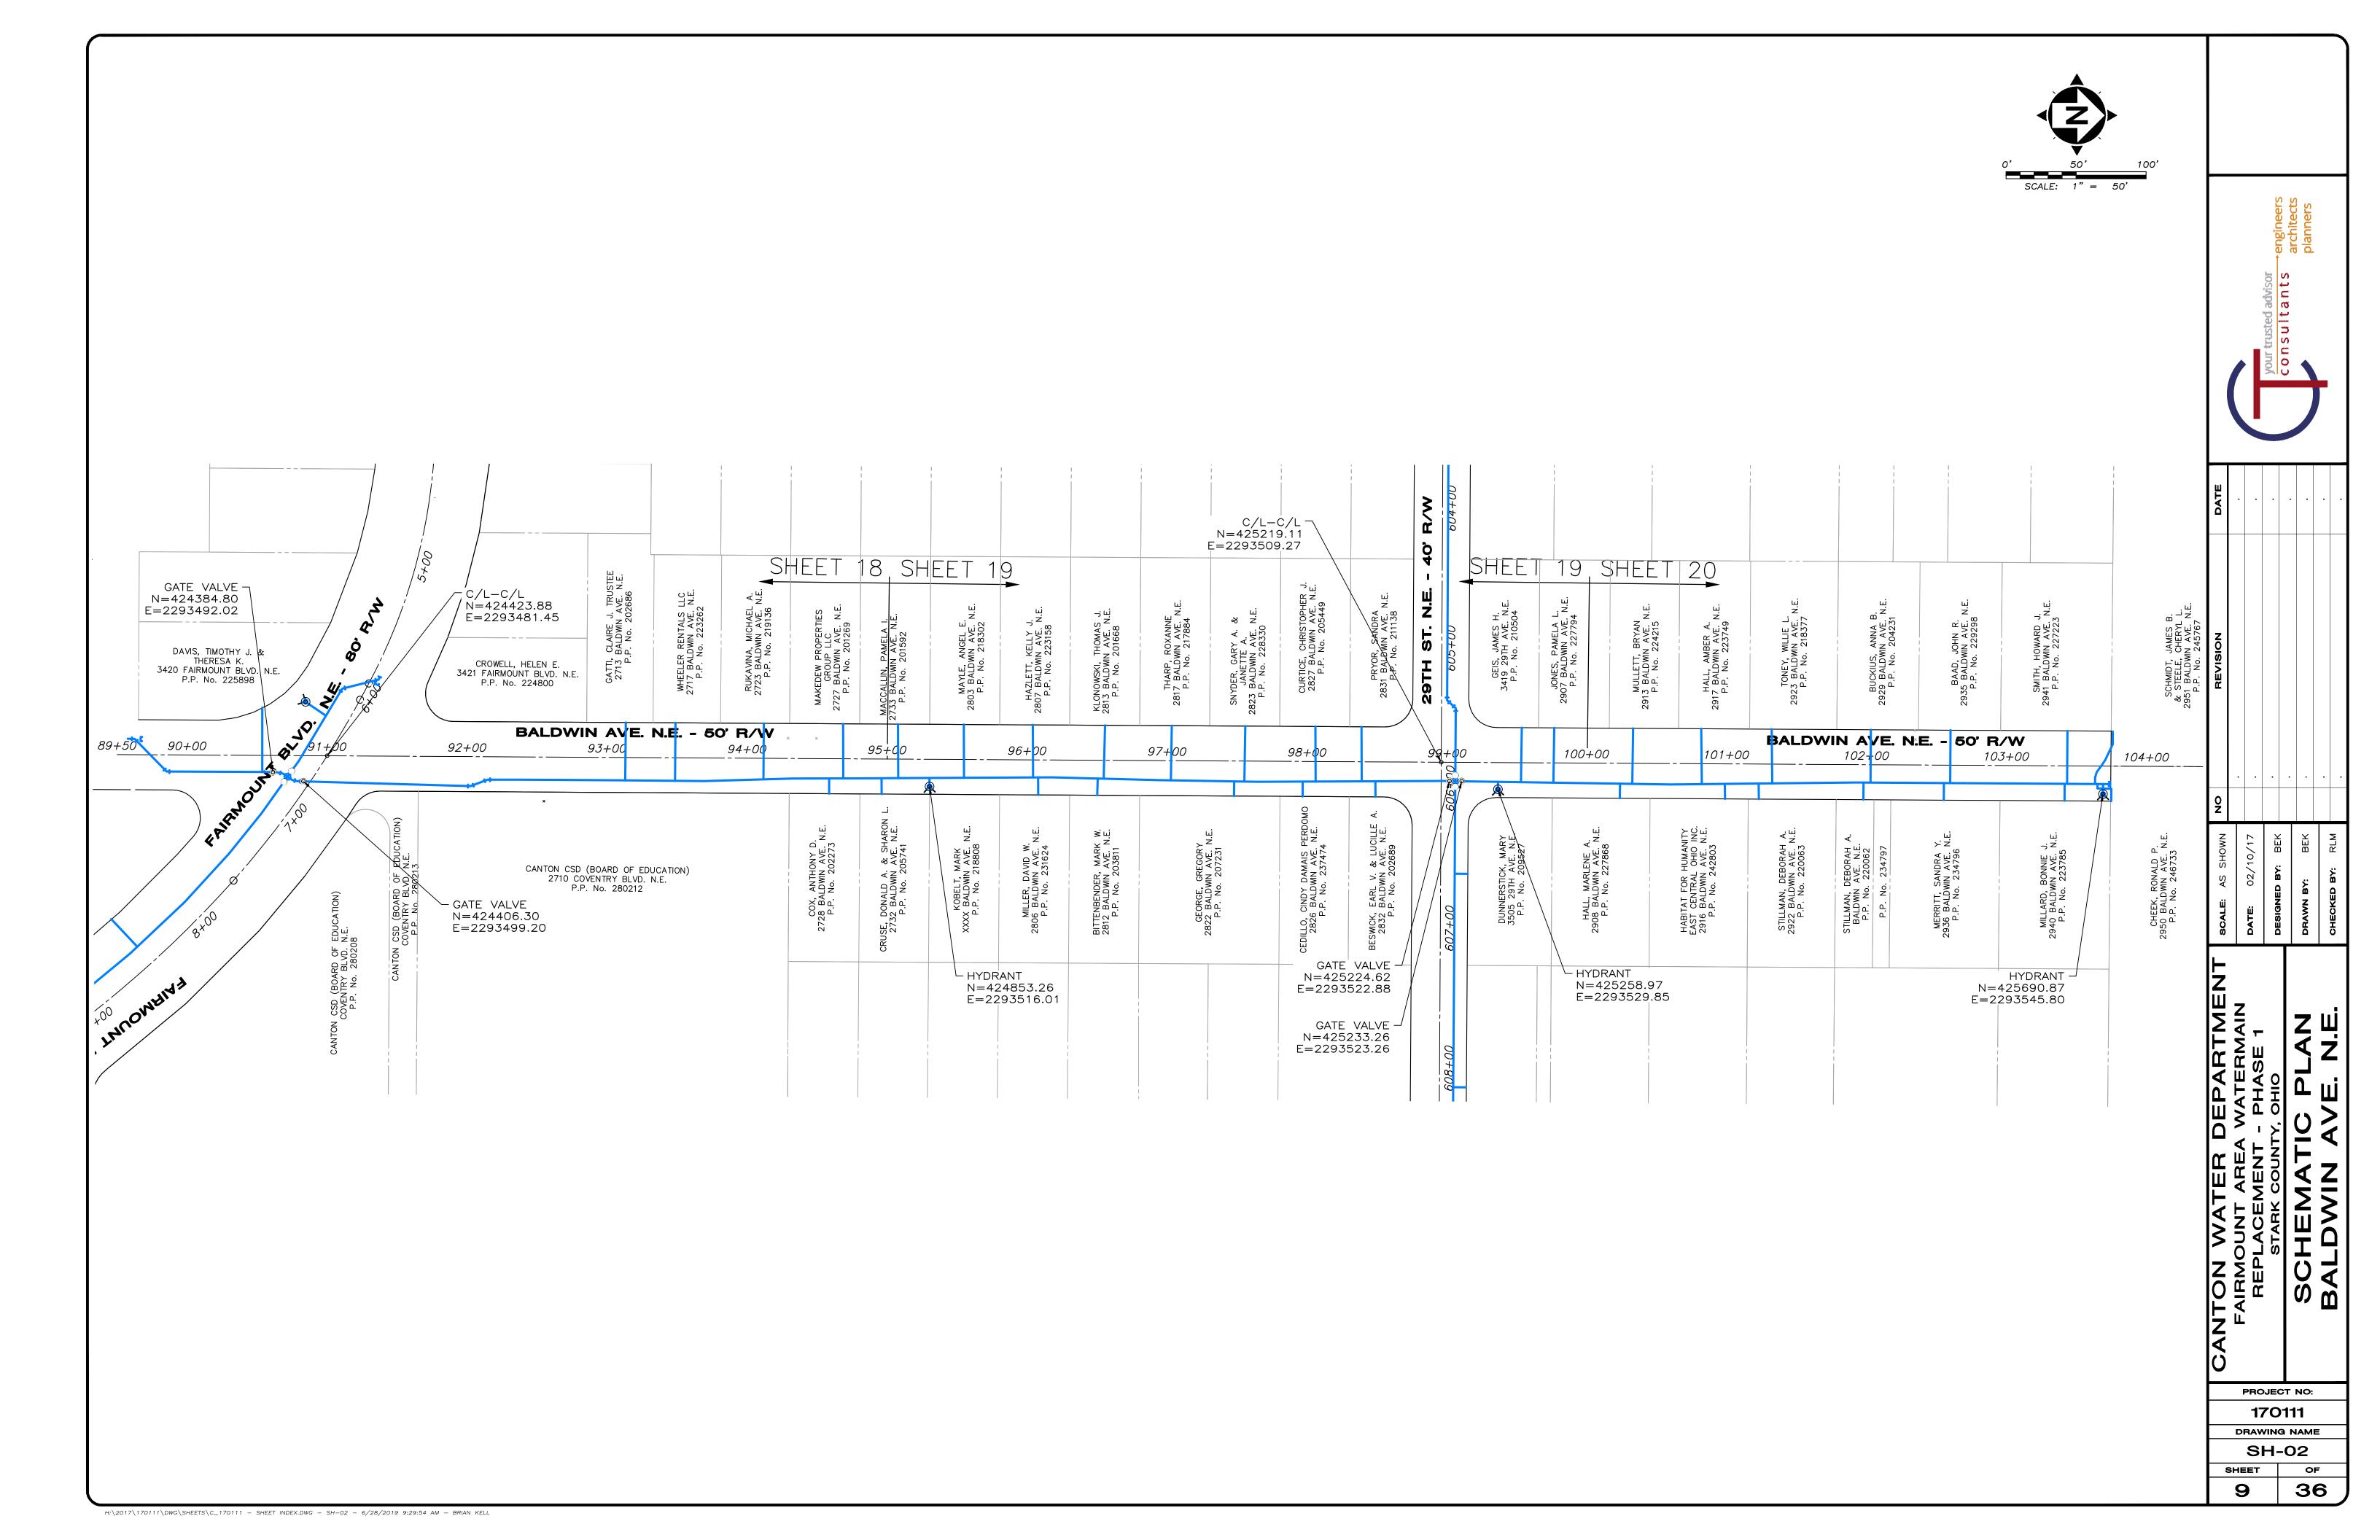

#### D. PROJECT

- The Project and Work for the Project consists of all labor, materials, equipment, and services necessary for construction of the project identified as <u>Fairmount Area Watermain Replacement Phase 1</u> Project ("the Project"), all in accordance with the Drawings and Specifications prepared by the Engineer and/or Owner. The Project must be substantially complete by the Date for Substantial Completion set forth in Section Q below.
- 2. The Mayor <u>has</u> determined that a Project Labor Agreement ("PLA") will advance the City's procurement interest in cost, efficiency, and quality while promoting labor-management stability as well as compliance with applicable legal requirements governing safety and health, equal employment opportunity, labor and employment standards, and other related matters. Any such PLA shall be negotiated by the Mayor of the Owner with the East Central Ohio Building and Construction Trades Council and its affiliated local unions, or said Council's successor. The successful Bidder shall comply with and adhere to all of the provisions of any PLA for the Project.
- 3. A pre-bid conference will be held at **NA on NA** at **NA**.

# E. WORK

- 1. This Project includes **Roadwork, asphalt, concrete, waterwork**, and the like as set forth in the Contract Documents.
- 2. Alternate No. 1 for this Project is **NA**.
- 3. Alternate No. 2 for this Project is **NA**.