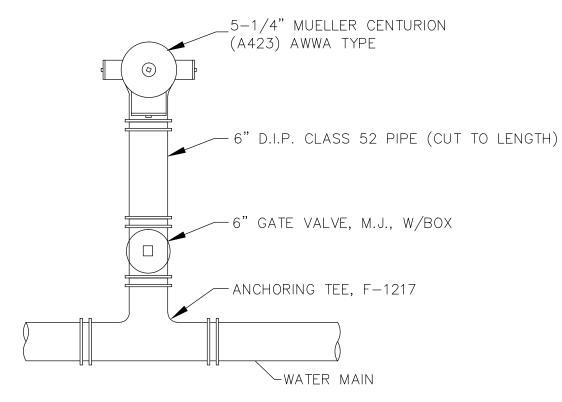

|















| <b>DATE:</b> 02/10/17 | DESIGNED BY: BEK   | · | DRAWN BY: BEK |               | CHECKED BY: RLM |
|-----------------------|--------------------|---|---------------|---------------|-----------------|
| PLACEMENT - PHASE 1   | STARK COUNTY, OHIO |   | CHEMATIC PLAN | HICHER AVE NE |                 |

PROJECT NO:

170111

DRAWING NAME

SH-05

OF

36

















































HYDRANT SETTINGS CONSIST OF HYDRANT, VALVE, VALVE BOX, FITTINGS AND MATERIALS SHOWN OR SPECIFIED WHICH ARE NEEDED FOR PROPER INSTALLATION.

SEE SPECIFICATIONS FOR MORE INFORMATION ABOUT MATERIALS, SETTING HYDRANTS AND DRAINAGE REQUIREMENTS.

IF RESTRAINED JOINT FITTINGS CANNOT BE USED, (2) TIE RODS AND (4) EYE BOLTS WITH NUTS AND WASHERS MUST BE USED.

FIGURES SUCH AS F-1217 INDICATE CLOW CORPORATION STYLES. USE THIS BRAND OR APPROVED EQUAL.

ALL HYDRANTS ARE TO BE INSTALLED WITH THE PUMPER NOZZLE FACING THE STREET.

### HYDRANT CONNECTION (C70)



# WATER MAIN CROSSING STORM DRAIN (C187)



### NOTES:

If joint on water main is within limits of sewer trench, install mechanical bell joint clamp
 If clearance is less than 18", encase sewer

pipe 6 ft. each side of water main. Cost shall