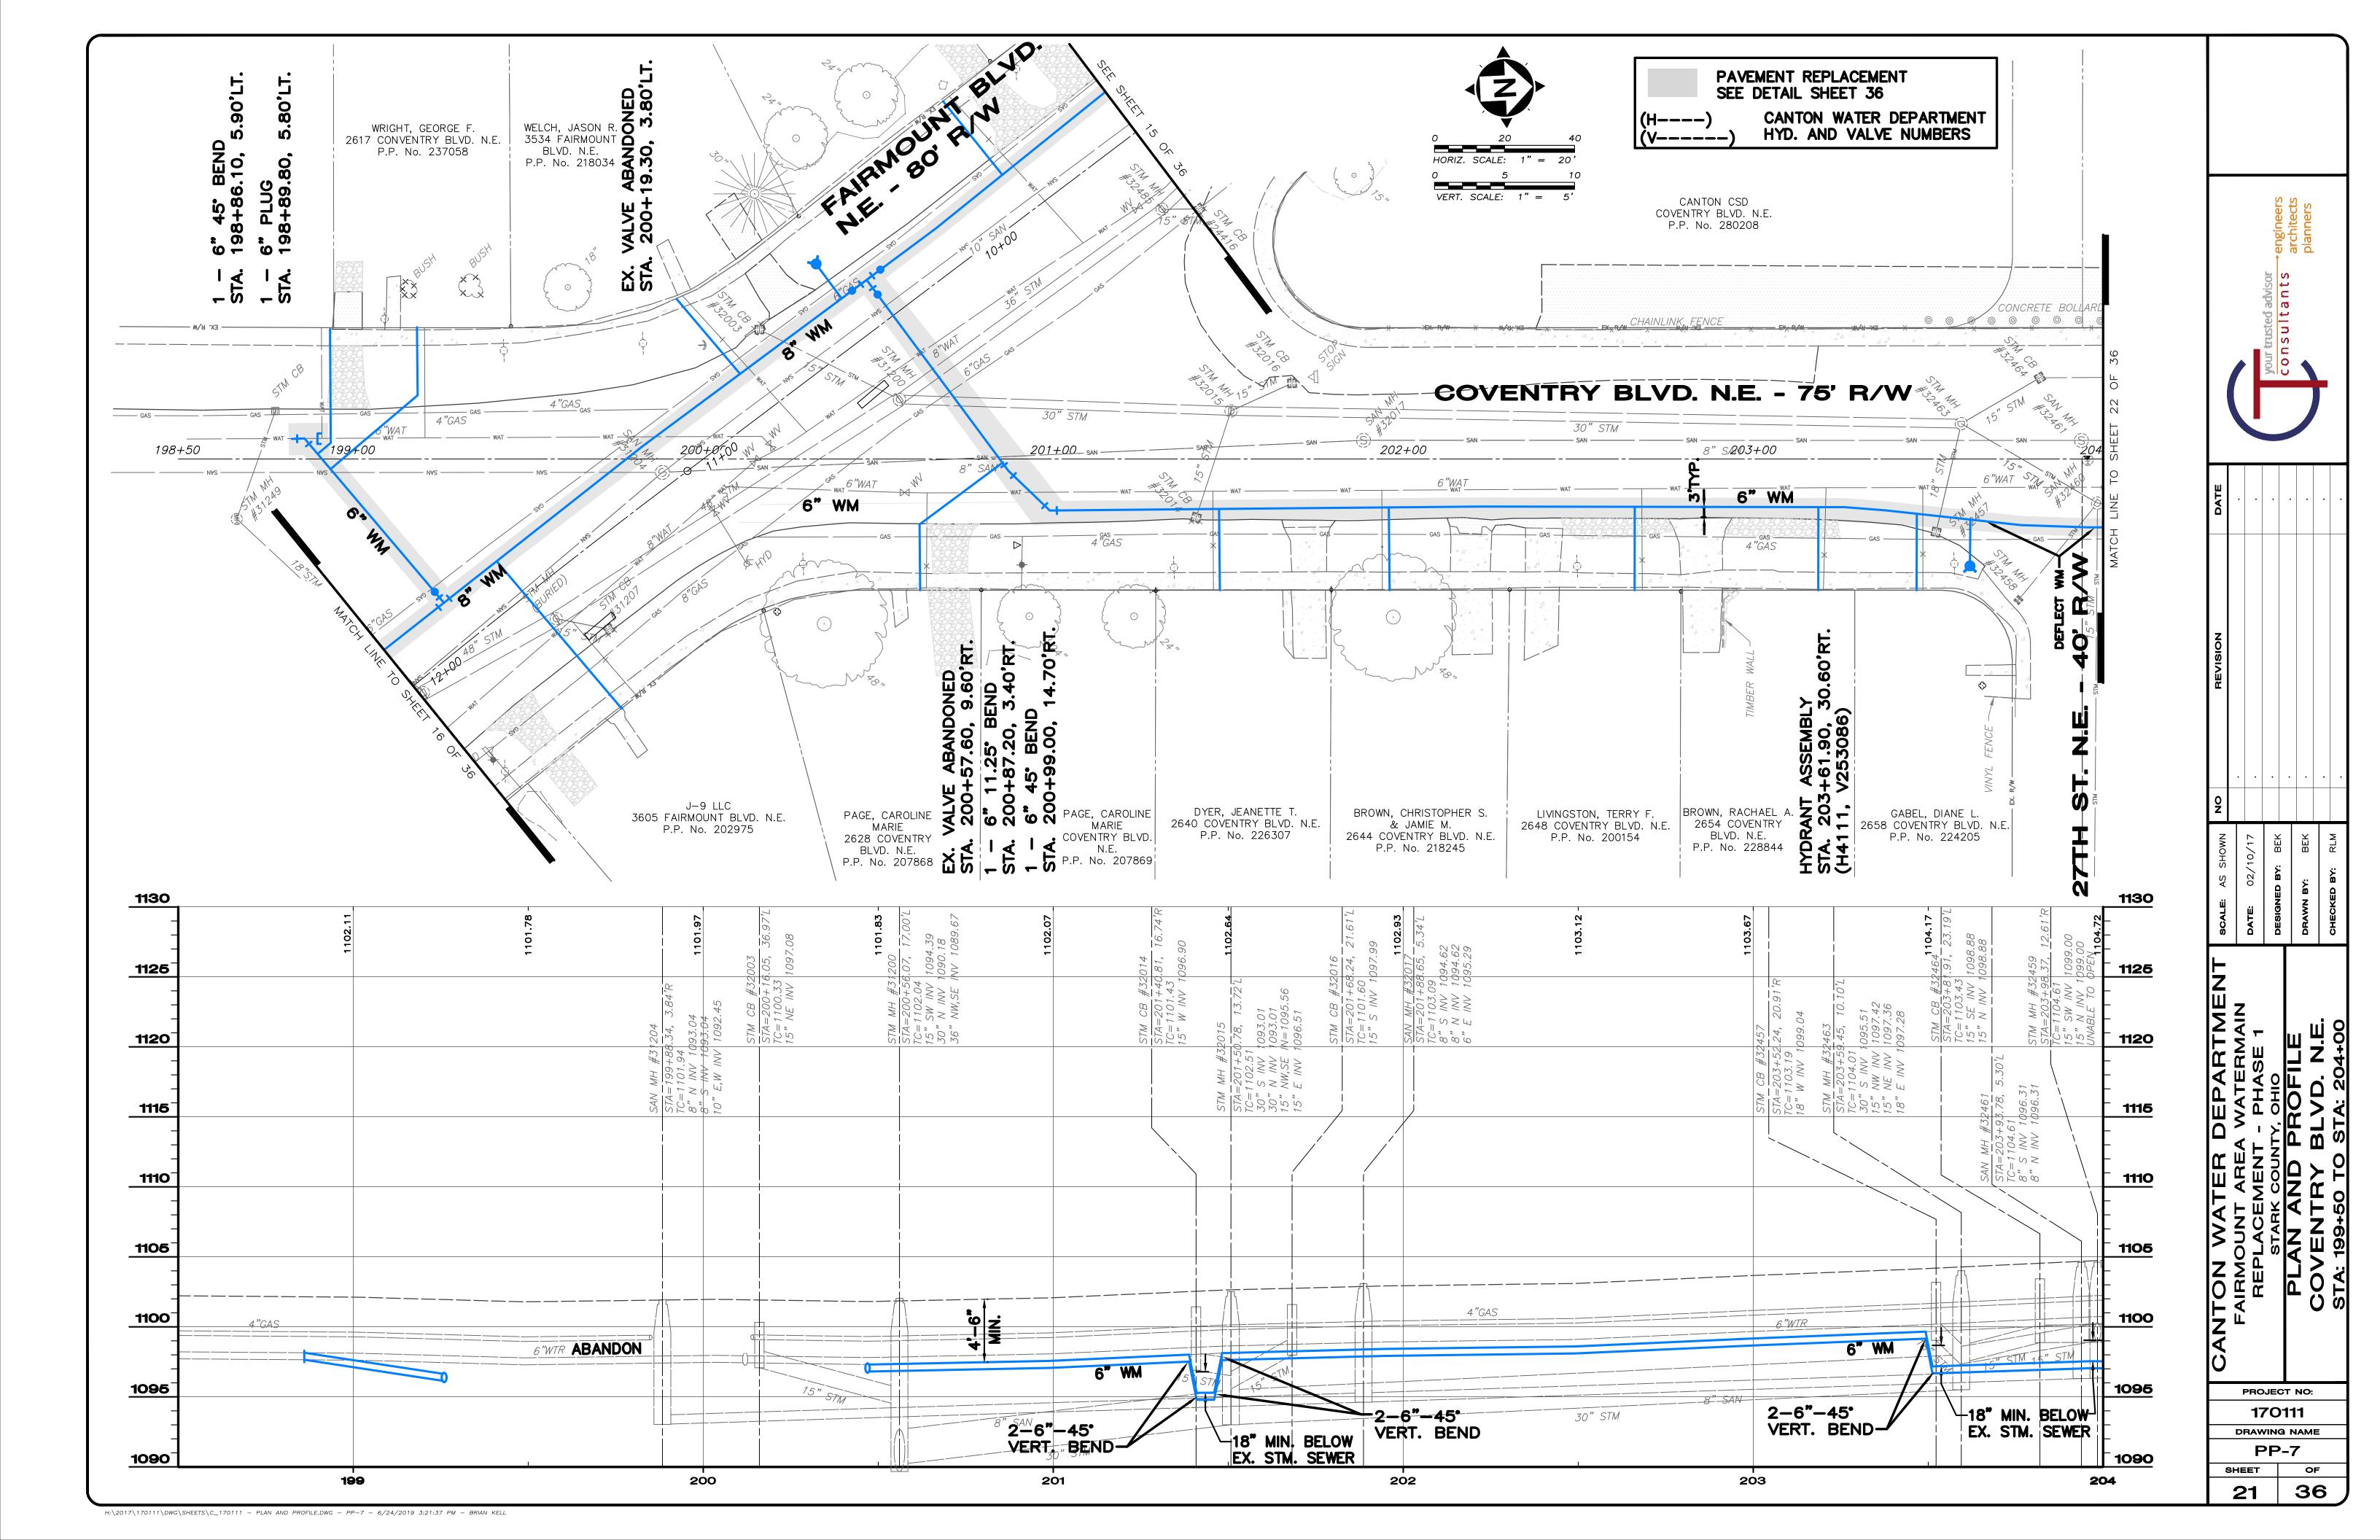

#### D. PROJECT

- The Project and Work for the Project consists of all labor, materials, equipment, and services necessary for construction of the project identified as <u>Fairmount Area Watermain Replacement Phase 1</u> Project ("the Project"), all in accordance with the Drawings and Specifications prepared by the Engineer and/or Owner. The Project must be substantially complete by the Date for Substantial Completion set forth in Section Q below.
- 2. The Mayor <u>has</u> determined that a Project Labor Agreement ("PLA") will advance the City's procurement interest in cost, efficiency, and quality while promoting labor-management stability as well as compliance with applicable legal requirements governing safety and health, equal employment opportunity, labor and employment standards, and other related matters. Any such PLA shall be negotiated by the Mayor of the Owner with the East Central Ohio Building and Construction Trades Council and its affiliated local unions, or said Council's successor. The successful Bidder shall comply with and adhere to all of the provisions of any PLA for the Project.
- 3. A pre-bid conference will be held at **NA on NA** at **NA**.

# E. WORK

- 1. This Project includes **Roadwork, asphalt, concrete, waterwork**, and the like as set forth in the Contract Documents.
- 2. Alternate No. 1 for this Project is **NA**.
- 3. Alternate No. 2 for this Project is **NA**.