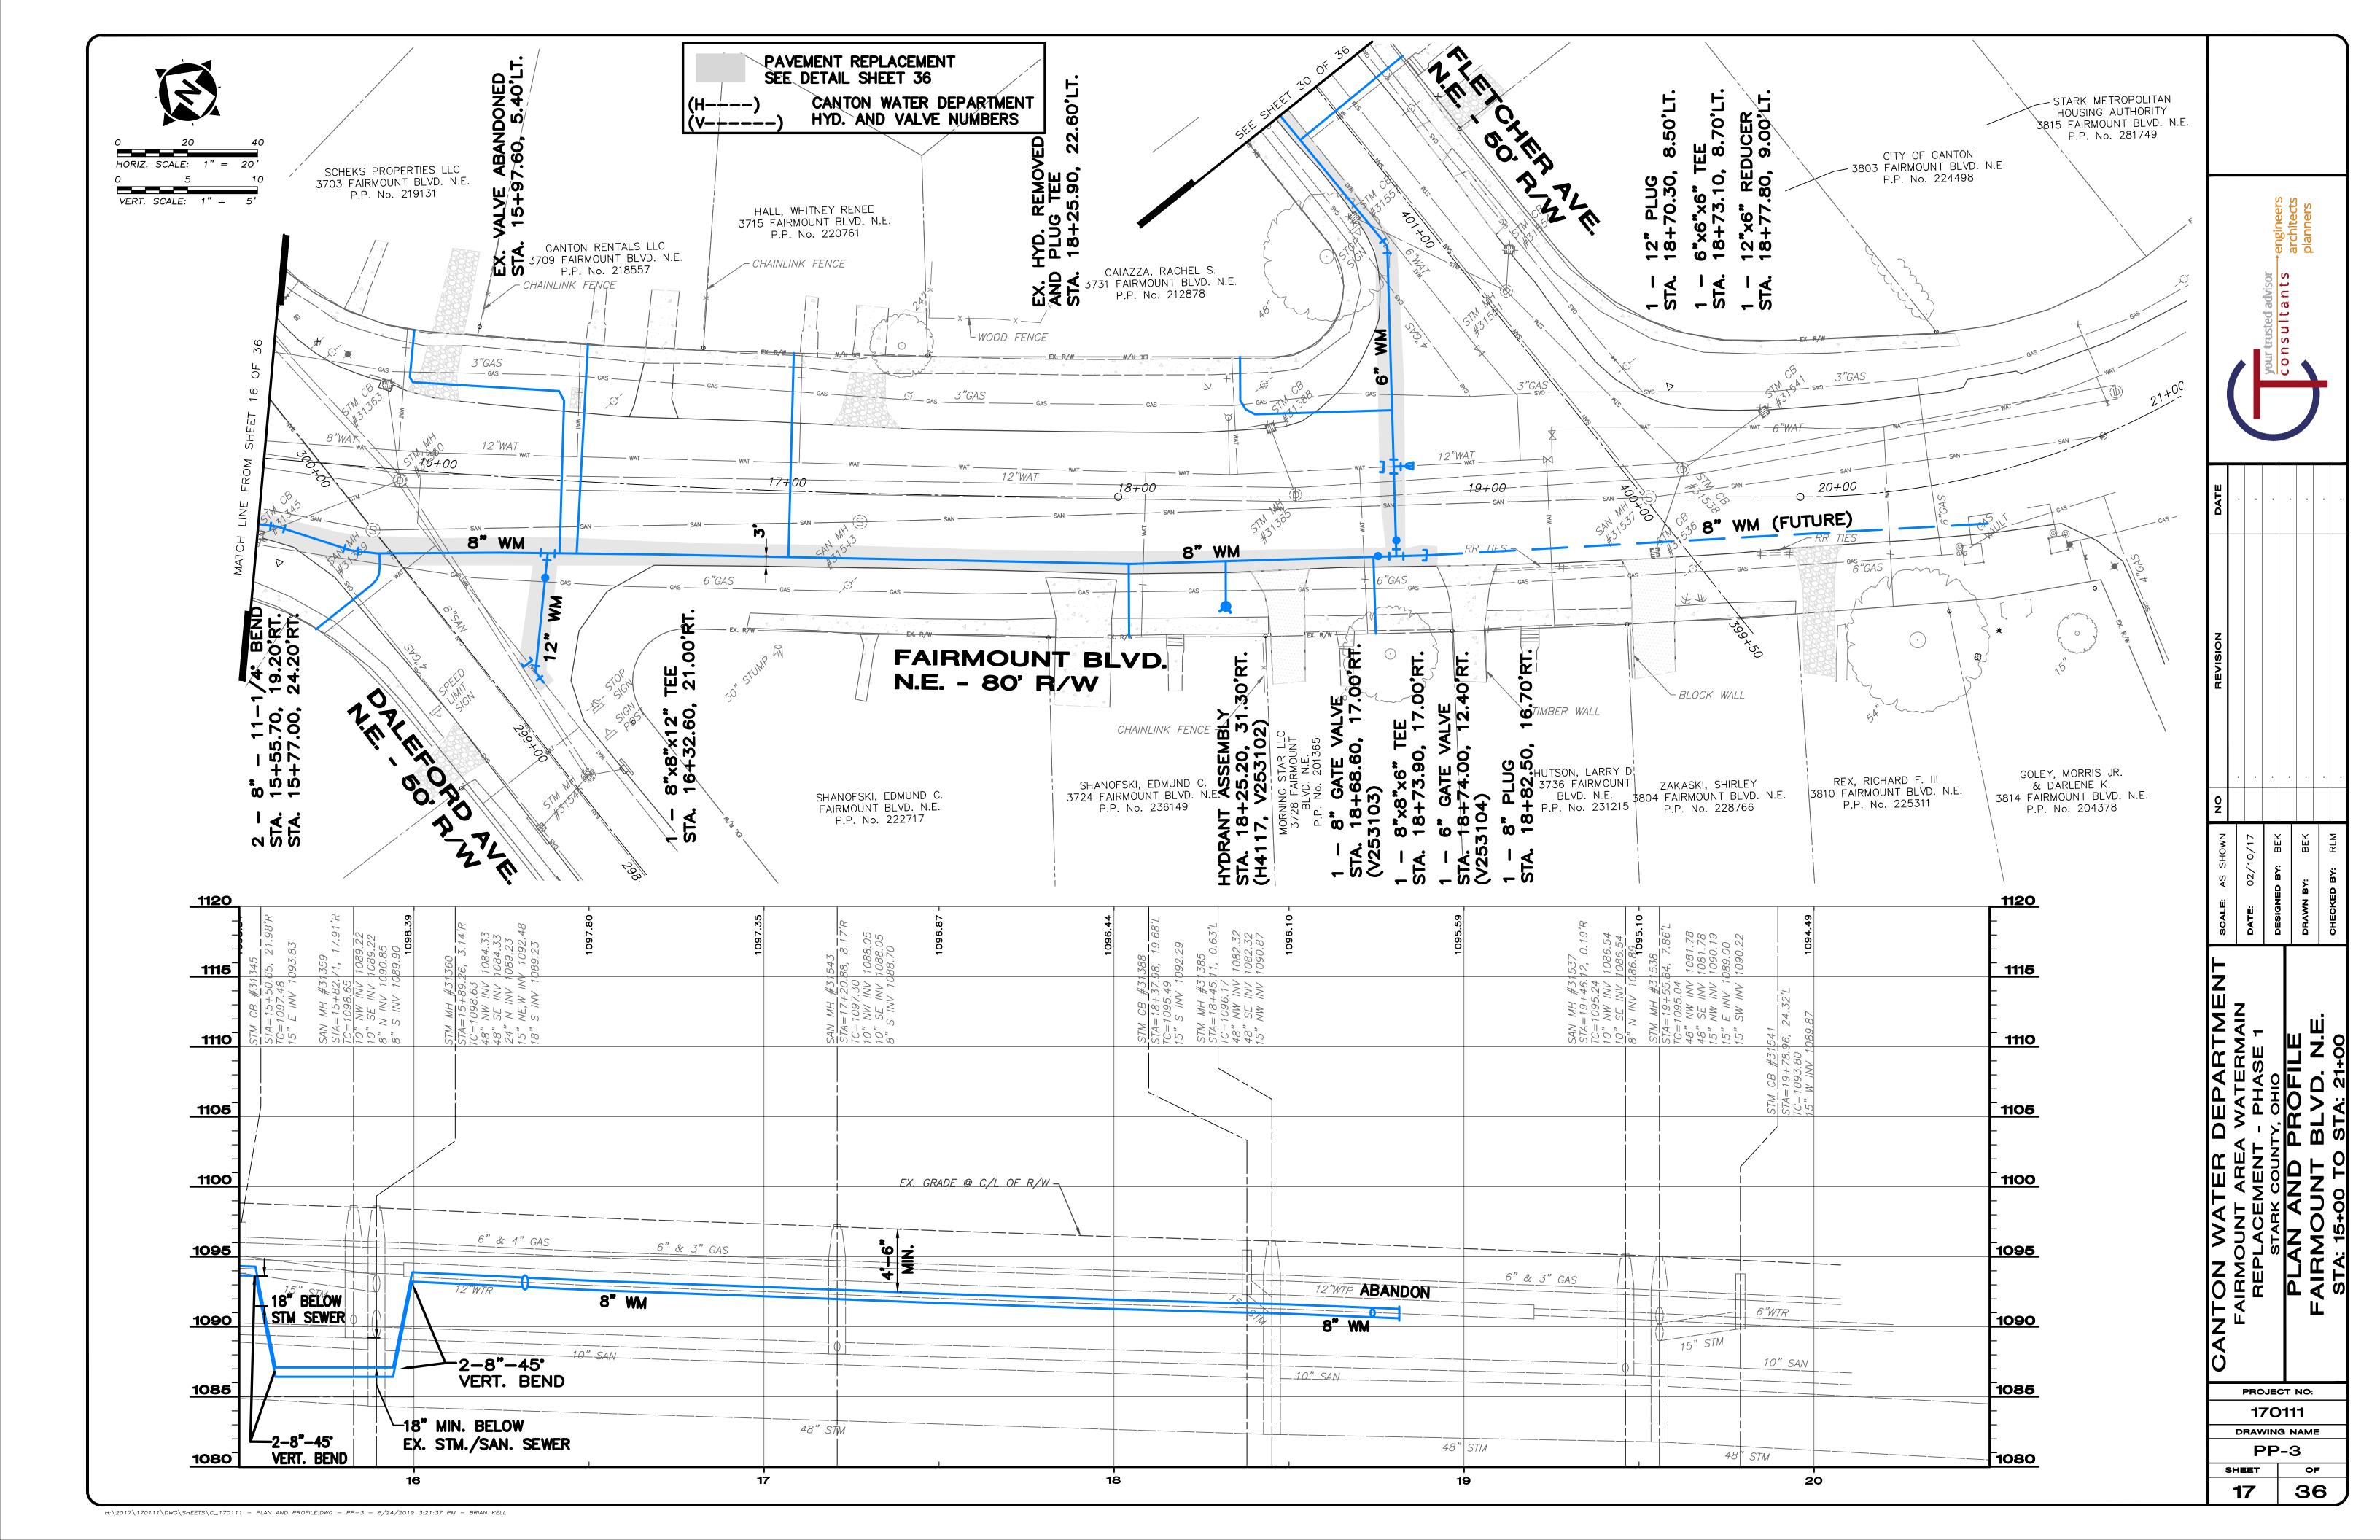

#### D. PROJECT

- The Project and Work for the Project consists of all labor, materials, equipment, and services necessary for construction of the project identified as <u>Fairmount Area Watermain Replacement Phase 1</u> Project ("the Project"), all in accordance with the Drawings and Specifications prepared by the Engineer and/or Owner. The Project must be substantially complete by the Date for Substantial Completion set forth in Section Q below.
- 2. The Mayor <u>has</u> determined that a Project Labor Agreement ("PLA") will advance the City's procurement interest in cost, efficiency, and quality while promoting labor-management stability as well as compliance with applicable legal requirements governing safety and health, equal employment opportunity, labor and employment standards, and other related matters. Any such PLA shall be negotiated by the Mayor of the Owner with the East Central Ohio Building and Construction Trades Council and its affiliated local unions, or said Council's successor. The successful Bidder shall comply with and adhere to all of the provisions of any PLA for the Project.
- 3. A pre-bid conference will be held at **NA on NA** at **NA**.

# E. WORK

- 1. This Project includes **Roadwork, asphalt, concrete, waterwork**, and the like as set forth in the Contract Documents.
- 2. Alternate No. 1 for this Project is **NA**.
- 3. Alternate No. 2 for this Project is **NA**.