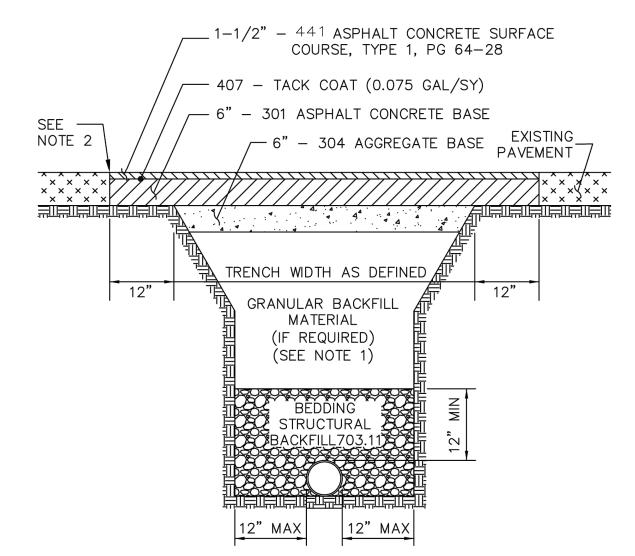

|  |  |  |

36



1. THE PAVEMENT REPLACEMENT SECTION TO

BE USED FOR COMMERCIAL, ASPHALT DRIVES SHALL BE PER THE ROADWAY

2. IF THE CONCRETE DRIVE REPLACEMENT

EXISTING JOINT, THEN THE CONCRETE REPLACEMENT LIMITS SHALL EXTEND TO

LIMITS FALL WITHIN FOUR (4) FEET OF AN

PAVEMENT SECTION.

THE NEAREST JOINT.

- 1) ITEM 452 NON-REINFORCED CONCRETE PAVEMENT (6" FOR RESIDENTIAL, 7" FOR COMMERCIAL)
- (2) ITEM 441 1-1/4" ASPHALT CONCRETE SURFACE COURSE, TYPE 1, PG 64-28
- (3) ITEM 410 6" TRAFFIC COMPACTED SURFACE, TYPE 'C' (CRUSHED LIMESTONE)
- (4) ITEM 407 TACK COAT (0.075 GAL/SY)
- (5) ITEM 304 6" AGGREGATE BASE
- 6) ITEM 304 4" AGGREGATE BASE
- (7) ITEM 301 3-1/2" ASPHALT CONCRETE BASE, PG 64-22
- (8) ITEM 204 SUBGRADE COMPACTION (INCIDENTAL)

PAVEMENT REPLACEMENT DETAIL RESIDENTIAL DRIVES



- 1. CHECK WITH LOCAL AUTHORITY HAVING JURISDICTION WITHIN THE RIGHT-OF-WAY REGARDING BACKFILL REQUIREMENTS.

  2. SAW CUT EXISTING PAVEMENT, SEAL JOINT PER ODOT ITEM 423 CRACK SEALING, TYPE IV. INCLUDE COST IN BID PRICE FOR THE PROPOSED PAVEMENT.
- 3. IF ADJACENT PAVEMENT IS DAMAGED OR UNDERMINED DURING CONSTRUCTION, ADDITIONAL PAVEMENT SHALL BE SAW CUT AND REMOVED IN ORDER TO PROVIDE A SOUND PAVEMENT EDGE.

PAY LIMITS - TRENCH & ROADWAY DETAIL FOR D.I.P. (C175)



|          |   | <b>DATE:</b> 02/10/17 | )   |   | DRAWN BY: | <u>က်</u> | CHECKED BY: |
|----------|---|-----------------------|-----|---|-----------|-----------|-------------|
| <u> </u> |   | 717                   | A L |   | BEK       |           | R<br>M      |
|          | • | •                     | •   | • |