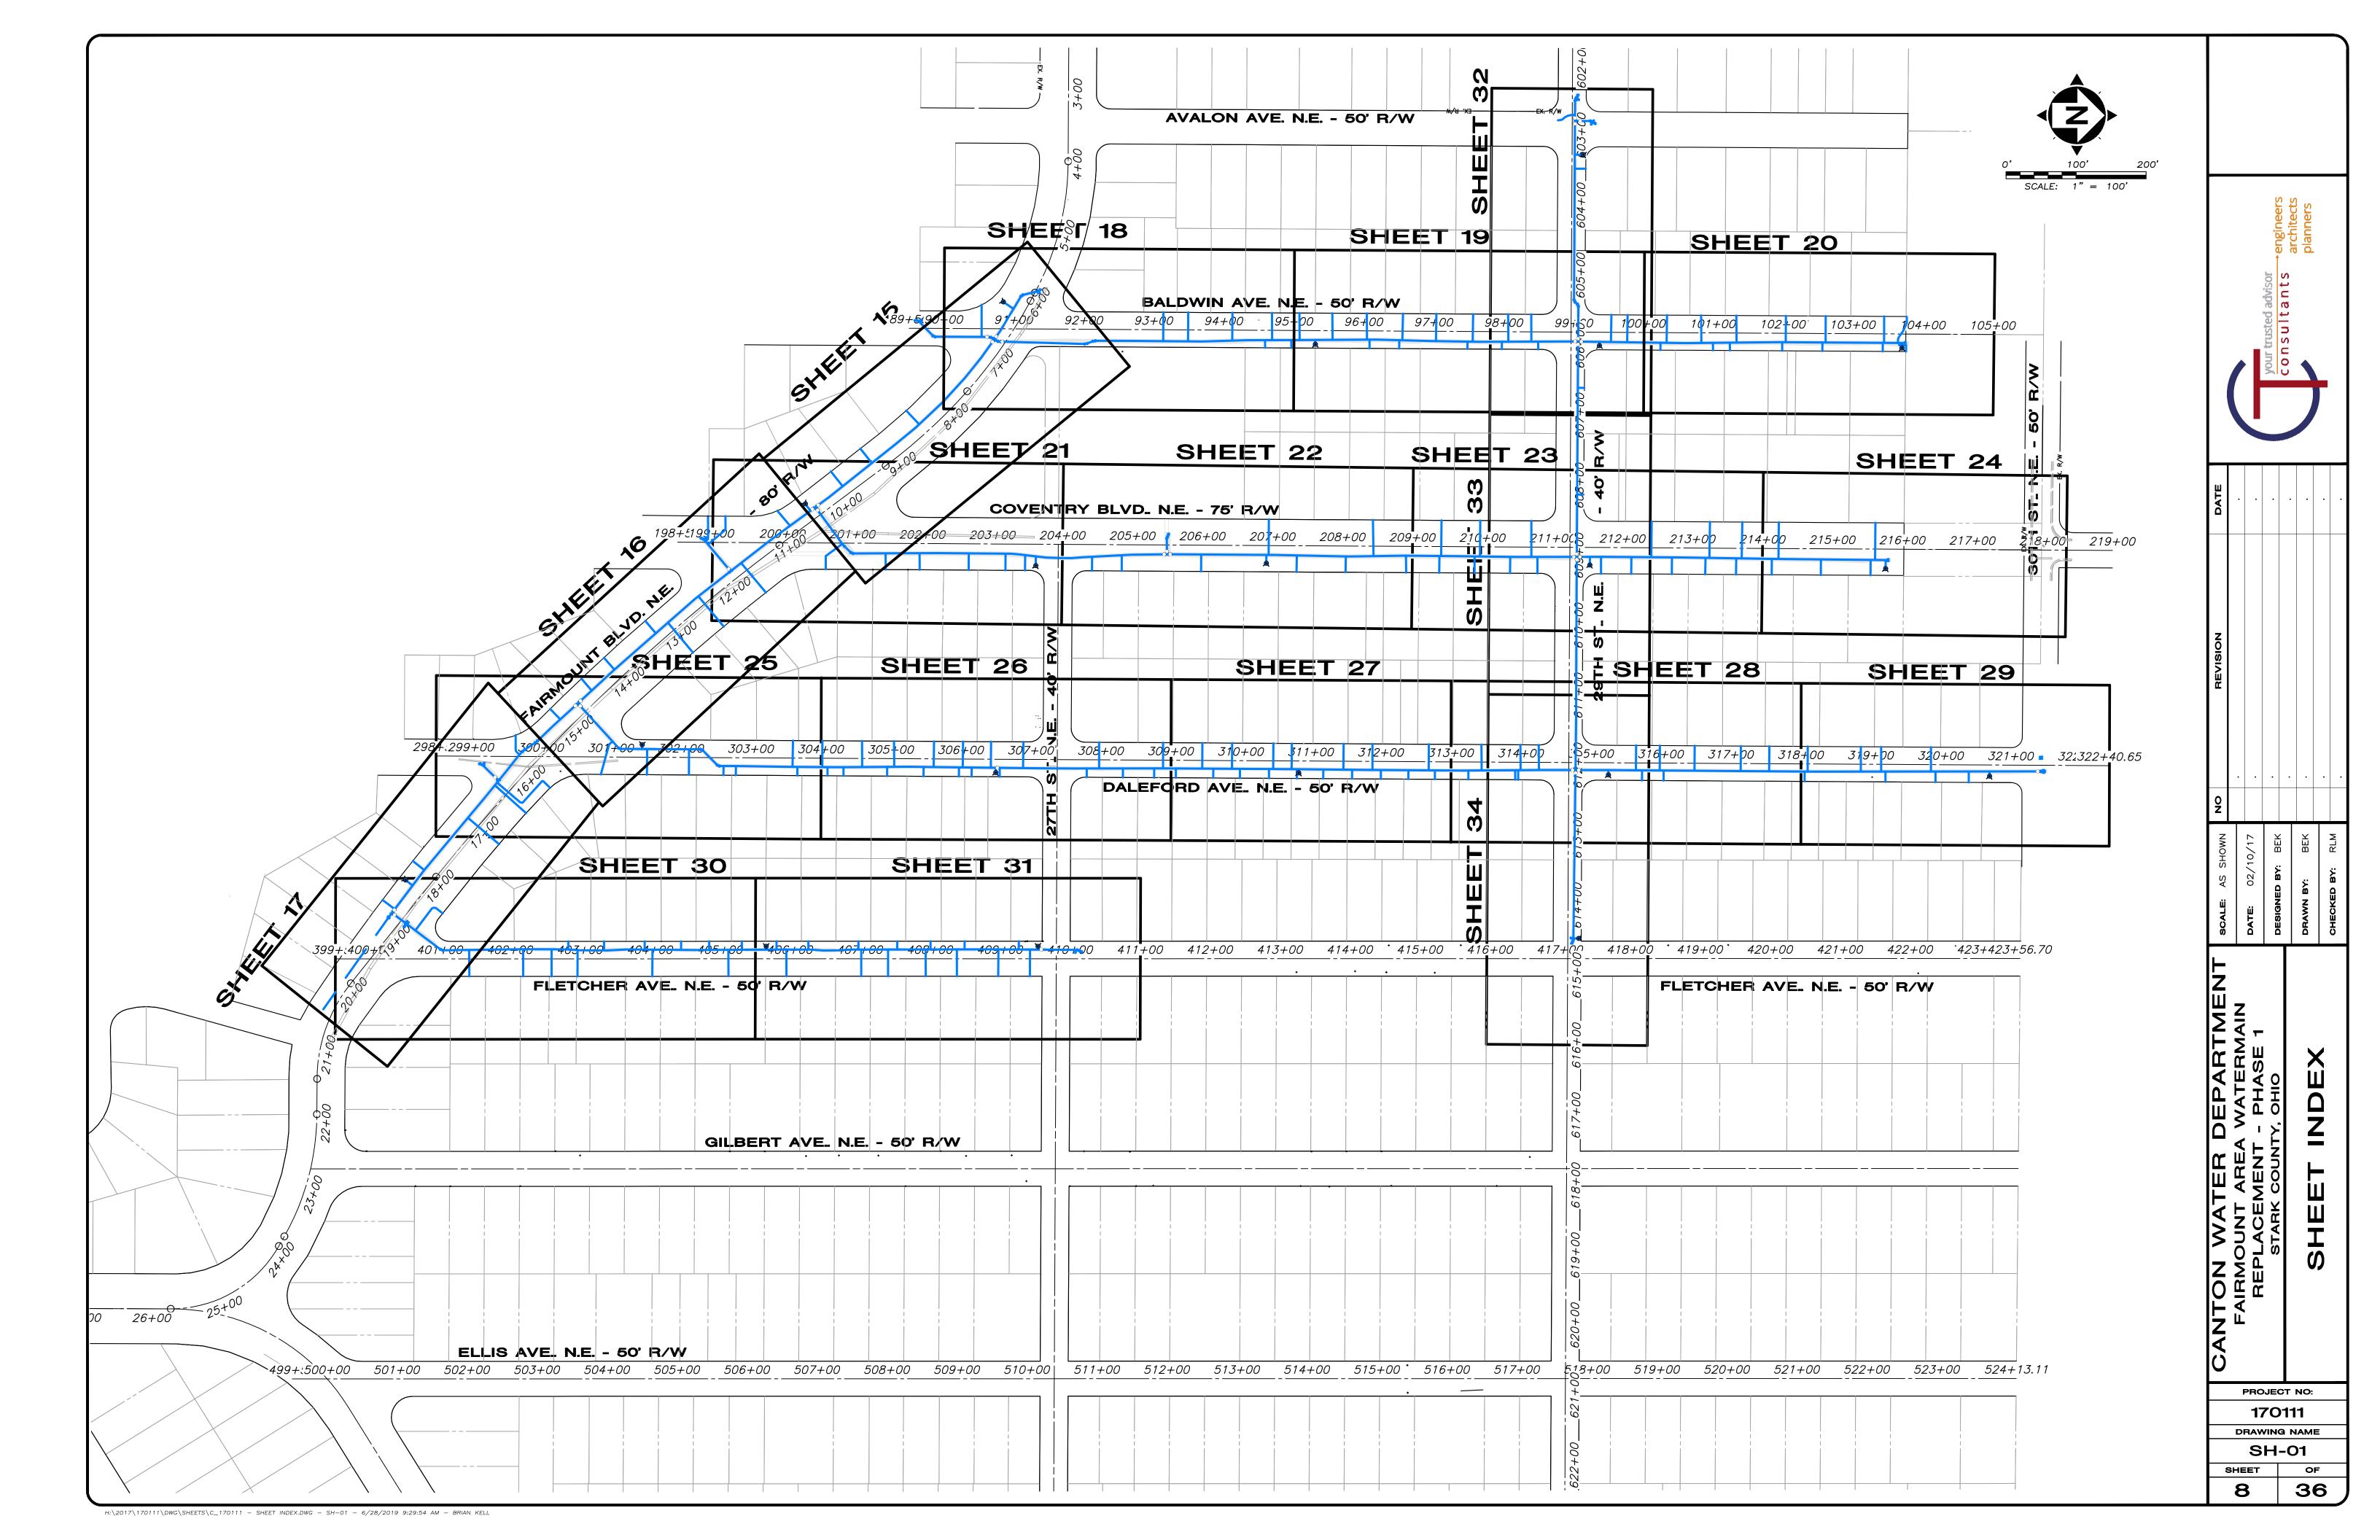

#### D. PROJECT

- The Project and Work for the Project consists of all labor, materials, equipment, and services necessary for construction of the project identified as <u>Fairmount Area Watermain Replacement Phase 1</u> Project ("the Project"), all in accordance with the Drawings and Specifications prepared by the Engineer and/or Owner. The Project must be substantially complete by the Date for Substantial Completion set forth in Section Q below.
- 2. The Mayor <u>has</u> determined that a Project Labor Agreement ("PLA") will advance the City's procurement interest in cost, efficiency, and quality while promoting labor-management stability as well as compliance with applicable legal requirements governing safety and health, equal employment opportunity, labor and employment standards, and other related matters. Any such PLA shall be negotiated by the Mayor of the Owner with the East Central Ohio Building and Construction Trades Council and its affiliated local unions, or said Council's successor. The successful Bidder shall comply with and adhere to all of the provisions of any PLA for the Project.
- 3. A pre-bid conference will be held at **NA on NA** at **NA**.

# E. WORK

- 1. This Project includes **Roadwork, asphalt, concrete, waterwork**, and the like as set forth in the Contract Documents.
- 2. Alternate No. 1 for this Project is **NA**.
- 3. Alternate No. 2 for this Project is **NA**.