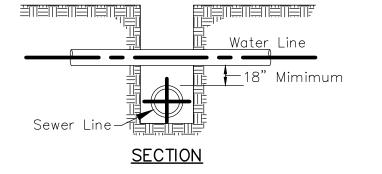

-|
| PLACEMENT - PHASE 1   | STARK COUNTY, OHIO |   | CHEMATIC PLAN | HICHER AVE NE |                 |

PROJECT NO:

170111

DRAWING NAME

SH-05

OF

36

















































HYDRANT SETTINGS CONSIST OF HYDRANT, VALVE, VALVE BOX, FITTINGS AND MATERIALS SHOWN OR SPECIFIED WHICH ARE NEEDED FOR PROPER INSTALLATION.

SEE SPECIFICATIONS FOR MORE INFORMATION ABOUT MATERIALS, SETTING HYDRANTS AND DRAINAGE REQUIREMENTS.

IF RESTRAINED JOINT FITTINGS CANNOT BE USED, (2) TIE RODS AND (4) EYE BOLTS WITH NUTS AND WASHERS MUST BE USED.

FIGURES SUCH AS F-1217 INDICATE CLOW CORPORATION STYLES. USE THIS BRAND OR APPROVED EQUAL.

ALL HYDRANTS ARE TO BE INSTALLED WITH THE PUMPER NOZZLE FACING THE STREET.

### HYDRANT CONNECTION (C70)



# WATER MAIN CROSSING STORM DRAIN (C187)



### NOTES:

If joint on water main is within limits of sewer trench, install mechanical bell joint clamp
 If clearance is less than 18", encase sewer

pipe 6 ft. each side of water main. Cost shall

be included in the unit prices bid for all items in the proposal.3. In no case shall the sewer pipe contact any

# water main, service line or appurtenance. VERTICAL WATER MAIN CLEARANCE



### NOTES

- 1. Thrust blocks shall be placed against undisturbed soil. Where it is not possible, the fill between the bearing surface and undisturbed soil must be compacted to at least 90% Standard Proctor density.
- 2. Pipe, bolts, nuts and fittings shall be wrapped with polyethylene film to prevent corrosion and concrete adhesion.
- 3. All joints to be Megalugged.

| SIZE       | DEGREE OF BEND |      |