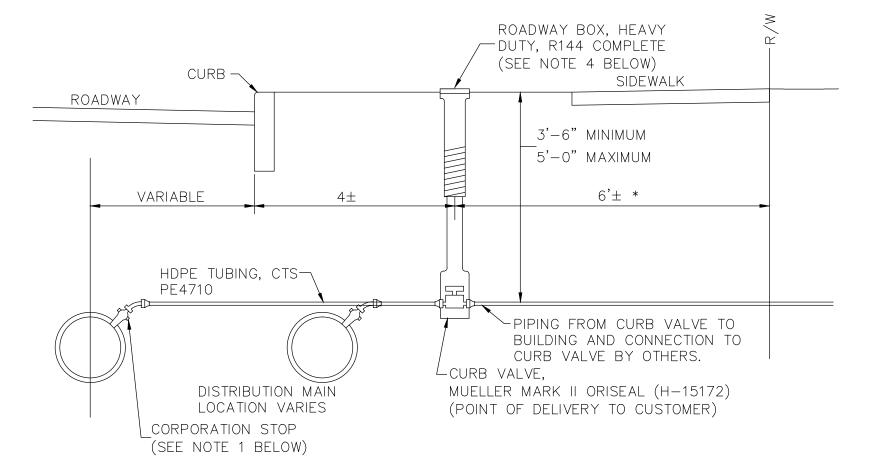

| OF   |    | 11 | 1/4° |        |    | 22   | ½°    |        |    | 4  | 5° |        |
| PIPE | L  | W  | Н    | V (cy) | L  | W    | Н     | V (cy) | L  | W  | Н  | V (cy) |
| 6"   | 12 | 48 | 18   | 0.2    | 15 | 43   | 36    | 0.5    | 28 | 55 | 24 | 0.8    |
| 8"   | 12 | 63 | 24   | 0.4    | 18 | 57   | 34    | 0.7    | 36 | 57 | 33 | 1.4    |
| 12"  | 20 | 54 | 36   | 0.8    | 37 | 62   | 37    | 1.7    | 48 | 62 | 51 | 3.1    |
| 16"  | 31 | 65 | 38   | 1.6    | 55 | 65   | 39    | 3.0    | 65 | 65 | 65 | 5.6    |
| 20"  | 40 | 56 | 50   | 2.4    | 57 | 66   | 59    | 4.8    | 82 | 74 | 68 | 8.8    |
| 24"  | 48 | 60 | 60   | 3.5    | 67 | 72   | 66    | 6.9    | 91 | 91 | 72 | 12.7   |

CONCRETE THRUST BLOCKS FOR VERTICAL

BENDS ON WATER MAINS

(POURED IN PLACE, CLASS C)

(C147)



NOTES.

NOTES:

1.) CORPORATION STOP AND ASSEMBLY SHALL BE AS FOLLOWS:

1" CORP. STOP ON DIP: INSTALL AT A 45° ANGLE, A MUELLER H-15000 CORPORATION STOP WITH A McDONALD 74750Q ELBOW.

1" CORP. STOP ON PVC C909: INSTALL AT A 45° ANGLE, A MUELLER H-15000 CORPORATION STOP WITH A McDONALD 74750Q ELBOW AND A FORD, STAINLESS STEEL, EPOXY COATED TAPPING SADDLE (FC202 STYLE).

1 ½" CORP. STOP: INSTALL AT A 45° ANGLE, A MUELLER H-15000 CORPORATION STOP WITH

MUELLER H-15063 ELBOW AND A MUELLER H-15071 COMPRESSION FEMALE
WITH INSERT COUPLING. ASSEMBLY SHALL ALSO CONSIST OF A FORD,
STAINLESS STEEL, EPOXY COATED TAPPING SADDLE (FC202 STYLE).
"CORD STOR: INSTALL AT A 45° ANGLE A MUELLER H 10003 CORROBATION STOR WITH 3" IR

2" CORP. STOP: INSTALL AT A 45° ANGLE, A MUELLER H-10003 CORPORATION STOP WITH