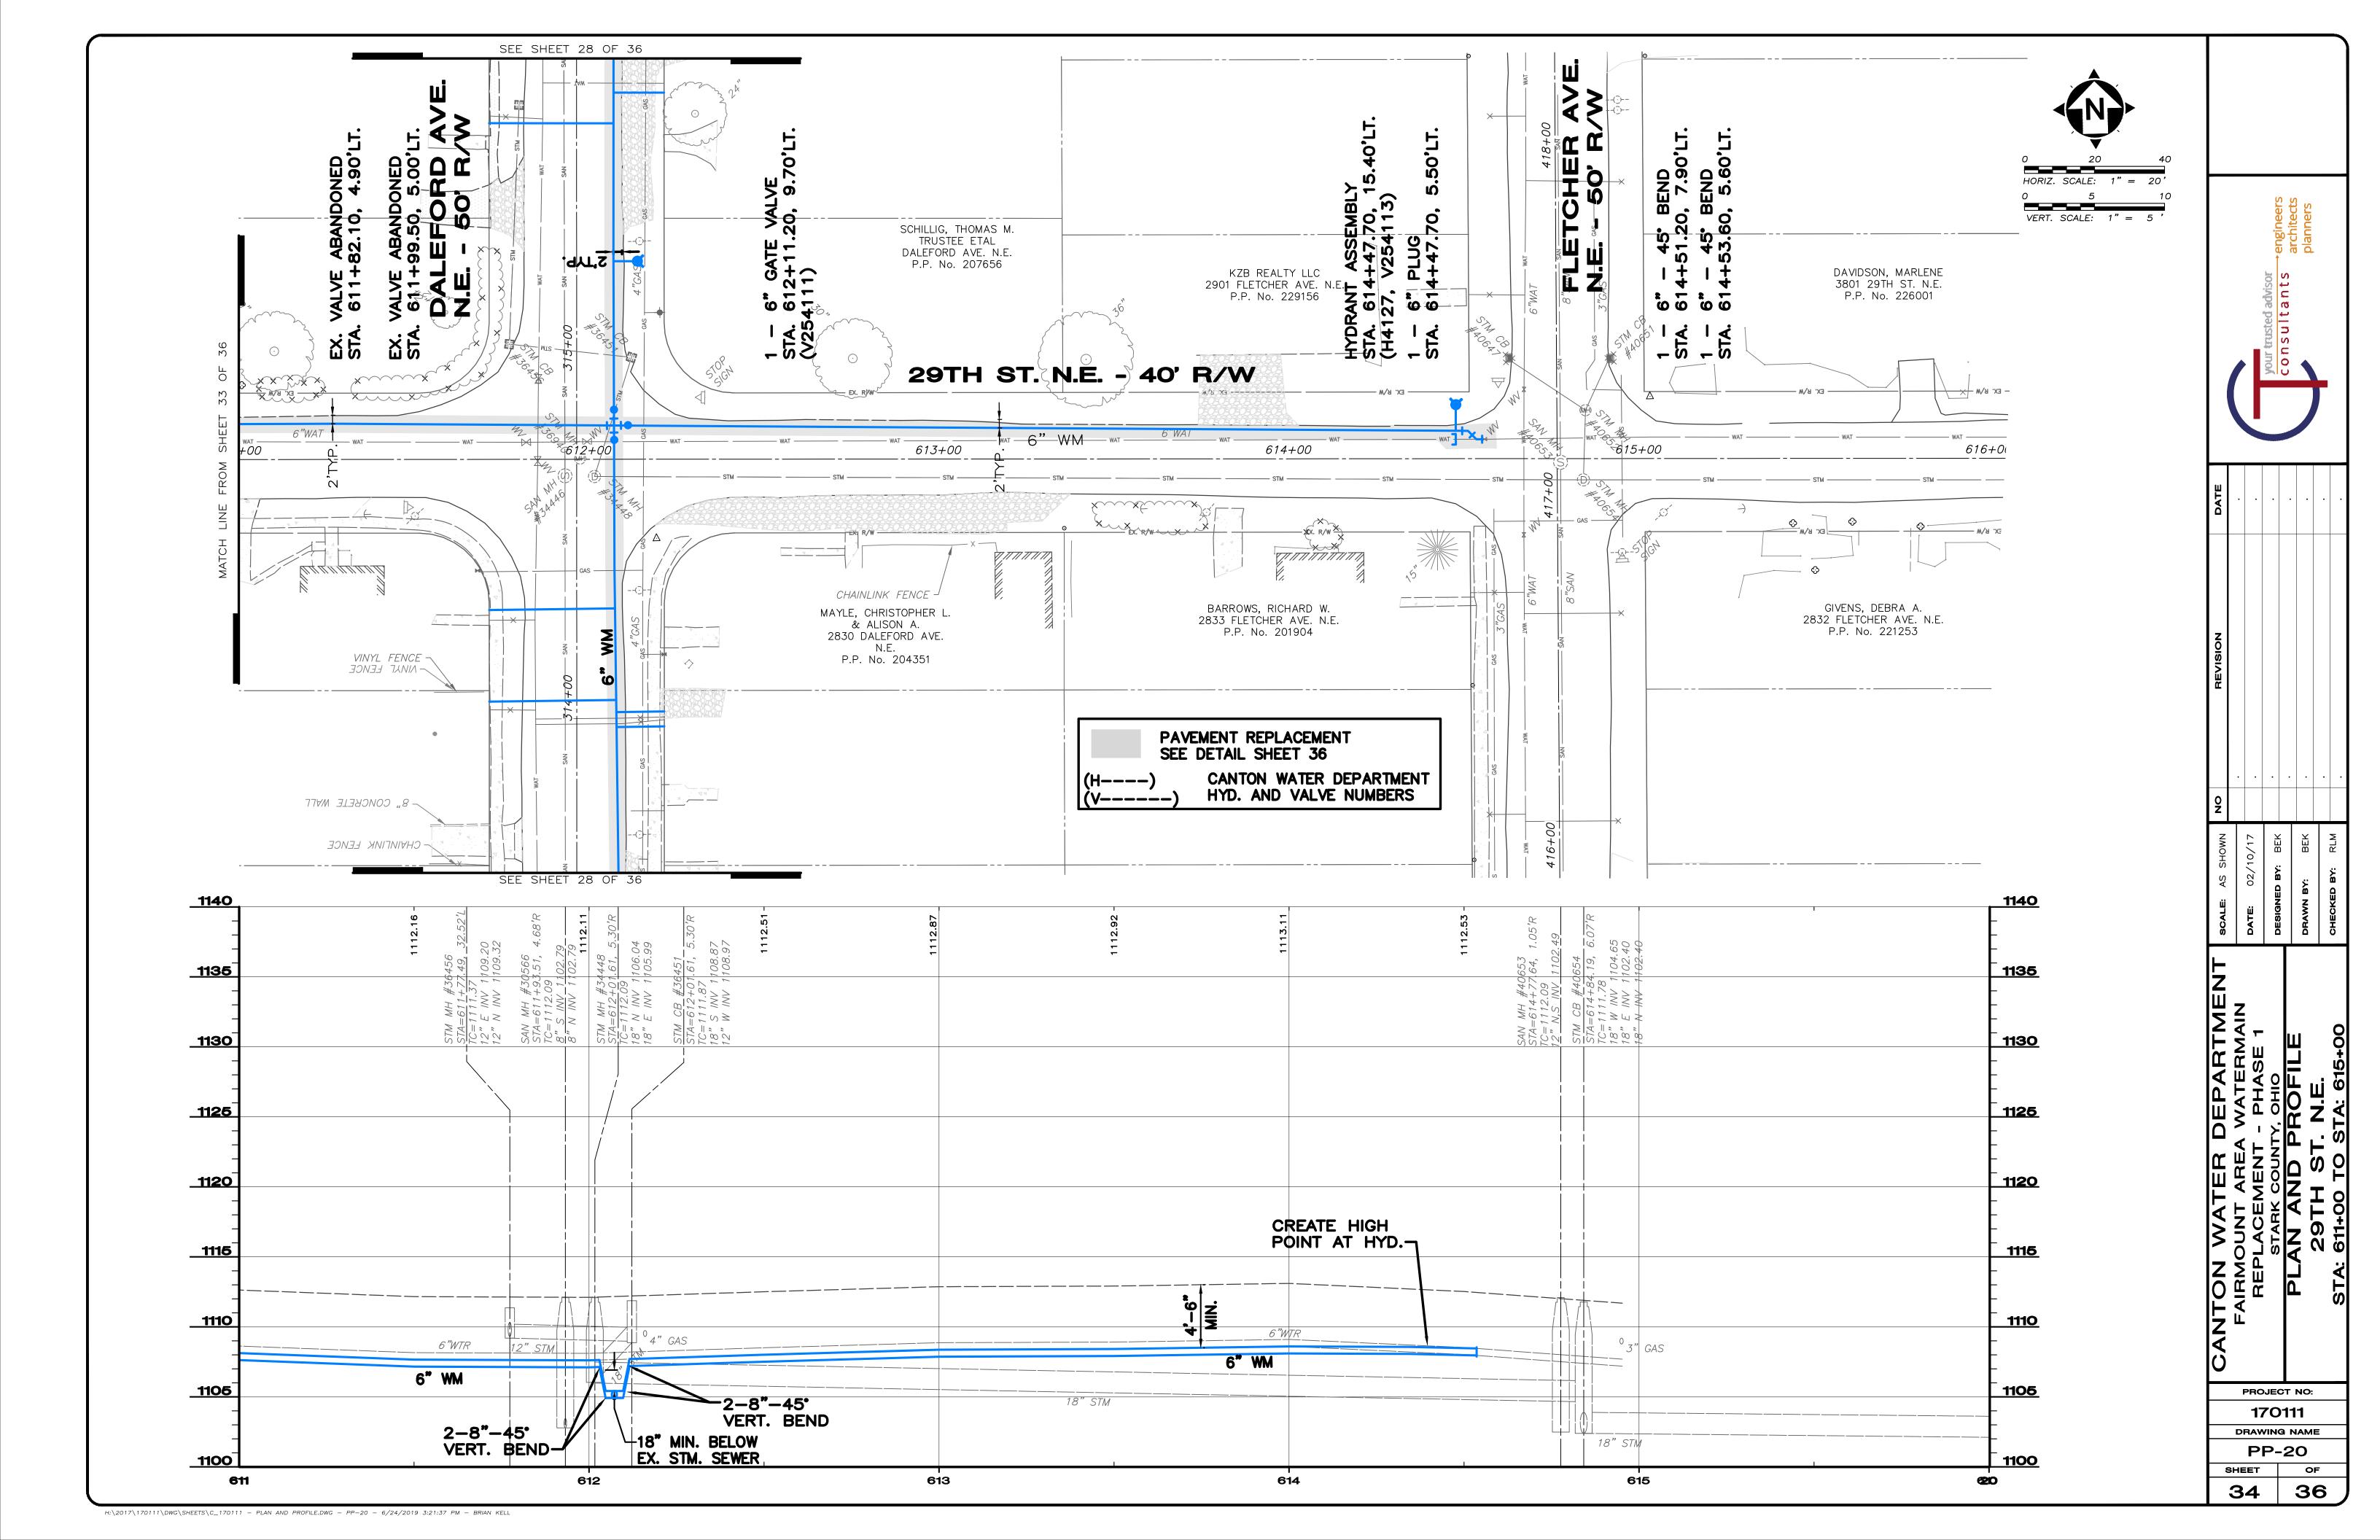

|















| <b>DATE:</b> 02/10/17 | DESIGNED BY: BEK   | · | DRAWN BY: BEK |               | CHECKED BY: RLM |
|-----------------------|--------------------|---|---------------|---------------|-----------------|
| PLACEMENT - PHASE 1   | STARK COUNTY, OHIO |   | CHEMATIC PLAN | HICHER AVE NE |                 |

PROJECT NO:

170111

DRAWING NAME

SH-05

OF

36

















































HYDRANT SETTINGS CONSIST OF HYDRANT, VALVE, VALVE BOX, FITTINGS AND MATERIALS SHOWN OR SPECIFIED WHICH ARE NEEDED FOR PROPER INSTALLATION.

SEE SPECIFICATIONS FOR MORE INFORMATION ABOUT MATERIALS, SETTING HYDRANTS AND DRAINAGE REQUIREMENTS.

IF RESTRAINED JOINT FITTINGS CANNOT BE USED, (2) TIE RODS AND (4) EYE BOLTS WITH NUTS AND WASHERS MUST BE USED.

FIGURES SUCH AS F-1217 INDICATE CLOW CORPORATION STYLES. USE THIS BRAND OR APPROVED EQUAL.

ALL HYDRANTS ARE TO BE INSTALLED WITH THE PUMPER NOZZLE FACING THE STREET.

### HYDRANT CONNECTION (C70)



# WATER MAIN CROSSING STORM DRAIN (C187)



### NOTES:

If joint on water main is within limits of sewer trench, install mechanical bell joint clamp
 If clearance is less than 18", encase sewer

pipe 6 ft. each side of water main. Cost sha