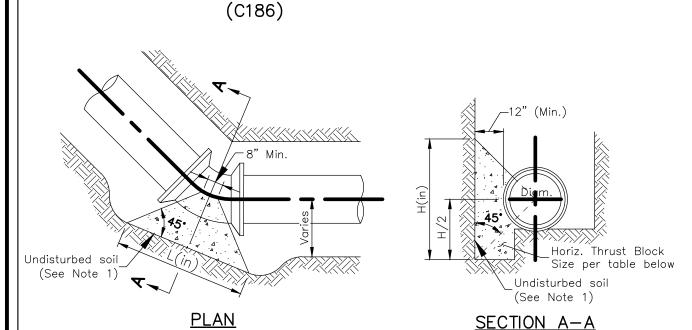

MATERIALS, SETTING HYDRANTS AND DRAINAGE REQUIREMENTS.

IF RESTRAINED JOINT FITTINGS CANNOT BE USED, (2) TIE RODS AND (4) EYE BOLTS WITH NUTS AND WASHERS MUST BE USED.

FIGURES SUCH AS F-1217 INDICATE CLOW CORPORATION STYLES. USE THIS BRAND OR APPROVED EQUAL.

ALL HYDRANTS ARE TO BE INSTALLED WITH THE PUMPER NOZZLE FACING THE STREET.

### HYDRANT CONNECTION (C70)



# WATER MAIN CROSSING STORM DRAIN (C187)



### NOTES:

If joint on water main is within limits of sewer trench, install mechanical bell joint clamp
 If clearance is less than 18", encase sewer

pipe 6 ft. each side of water main. Cost shall

be included in the unit prices bid for all items in the proposal.3. In no case shall the sewer pipe contact any

# water main, service line or appurtenance. VERTICAL WATER MAIN CLEARANCE



### NOTES

- 1. Thrust blocks shall be placed against undisturbed soil. Where it is not possible, the fill between the bearing surface and undisturbed soil must be compacted to at least 90% Standard Proctor density.
- 2. Pipe, bolts, nuts and fittings shall be wrapped with polyethylene film to prevent corrosion and concrete adhesion.
- 3. All joints to be Megalugged.

| SIZE       | DEGREE OF BEND |      |    |       |    |     |     |     |  |  |
|------------|----------------|------|----|-------|----|-----|-----|-----|--|--|
| OF<br>DIDE | 11             | 1/4° | 22 | 22 ½° |    | 45° |     | 90° |  |  |
| PIPE       | ١              | Н    | L  | Н     | L  | Η   | L   | Η   |  |  |
| 6"         | 16             | 8    | 16 | 10    | 24 | 14  | 32  | 18  |  |  |
| 8"         | 16