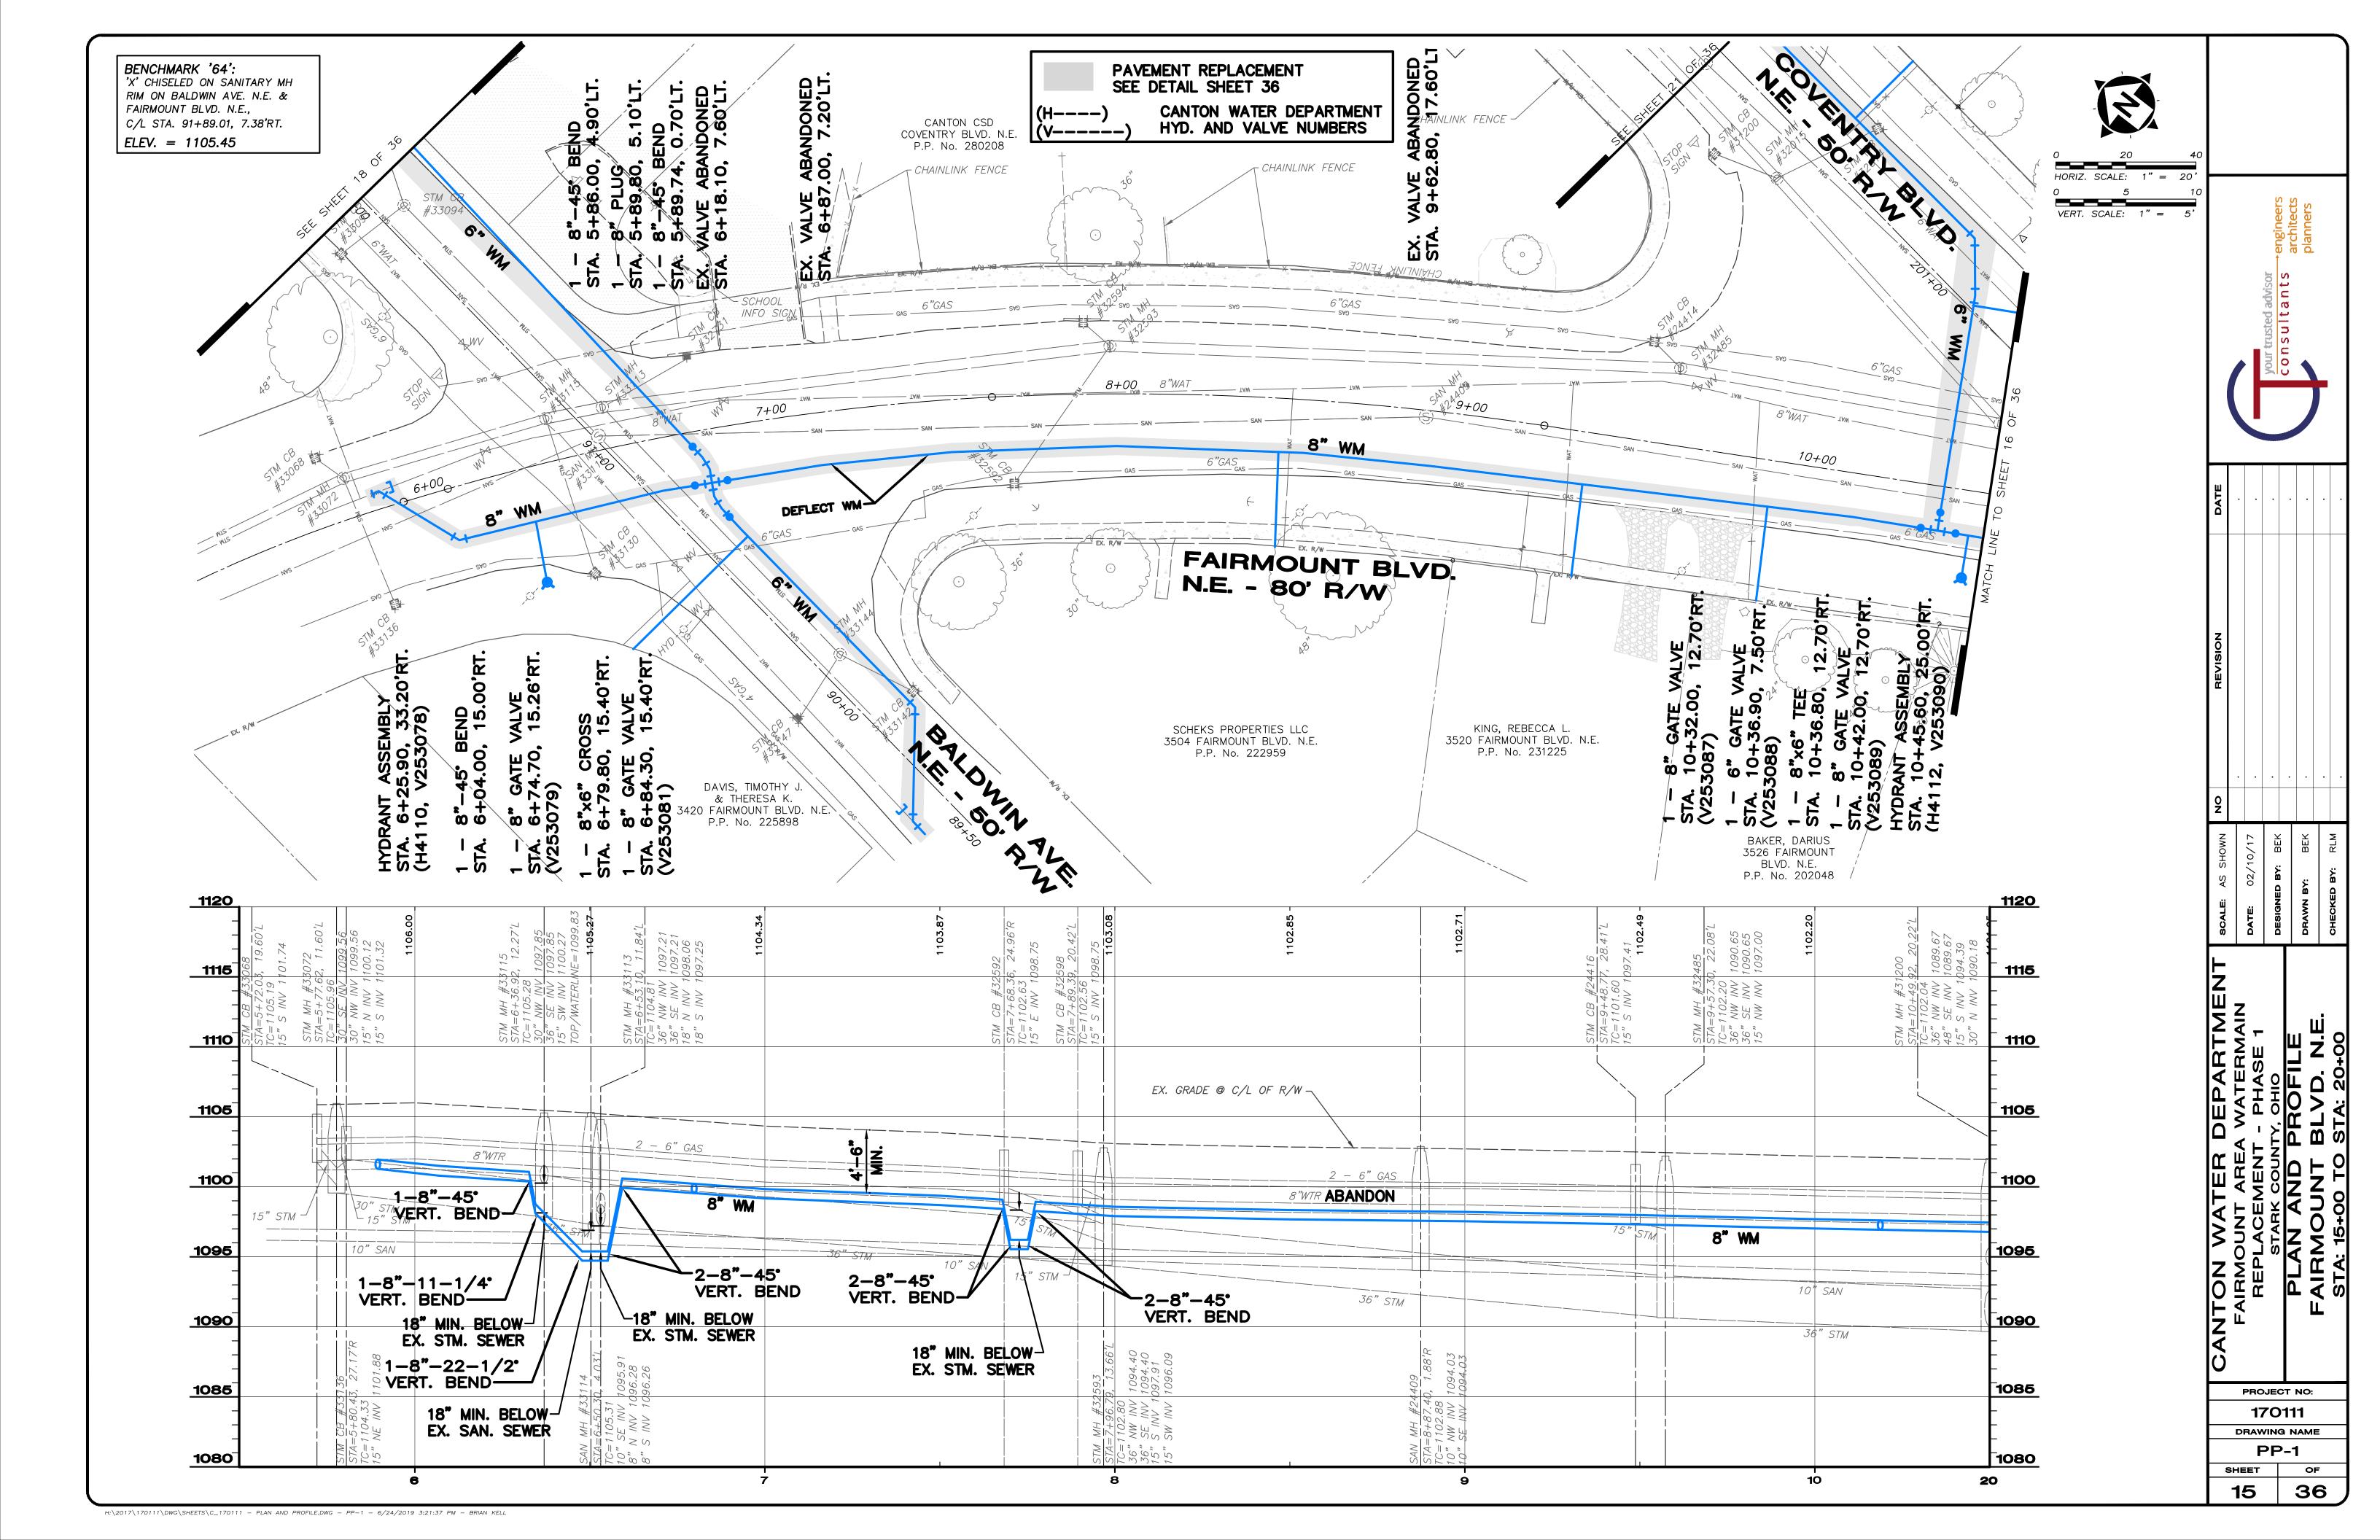

#### D. PROJECT

- The Project and Work for the Project consists of all labor, materials, equipment, and services necessary for construction of the project identified as <u>Fairmount Area Watermain Replacement Phase 1</u> Project ("the Project"), all in accordance with the Drawings and Specifications prepared by the Engineer and/or Owner. The Project must be substantially complete by the Date for Substantial Completion set forth in Section Q below.
- 2. The Mayor <u>has</u> determined that a Project Labor Agreement ("PLA") will advance the City's procurement interest in cost, efficiency, and quality while promoting labor-management stability as well as compliance with applicable legal requirements governing safety and health, equal employment opportunity, labor and employment standards, and other related matters. Any such PLA shall be negotiated by the Mayor of the Owner with the East Central Ohio Building and Construction Trades Council and its affiliated local unions, or said Council's successor. The successful Bidder shall comply with and adhere to all of the provisions of any PLA for the Project.
- 3. A pre-bid conference will be held at **NA on NA** at **NA**.

# E. WORK

- 1. This Project includes **Roadwork, asphalt, concrete, waterwork**, and the like as set forth in the Contract Documents.
- 2. Alternate No. 1 for this Project is **NA**.
- 3. Alternate No. 2 for this Project is **NA**.