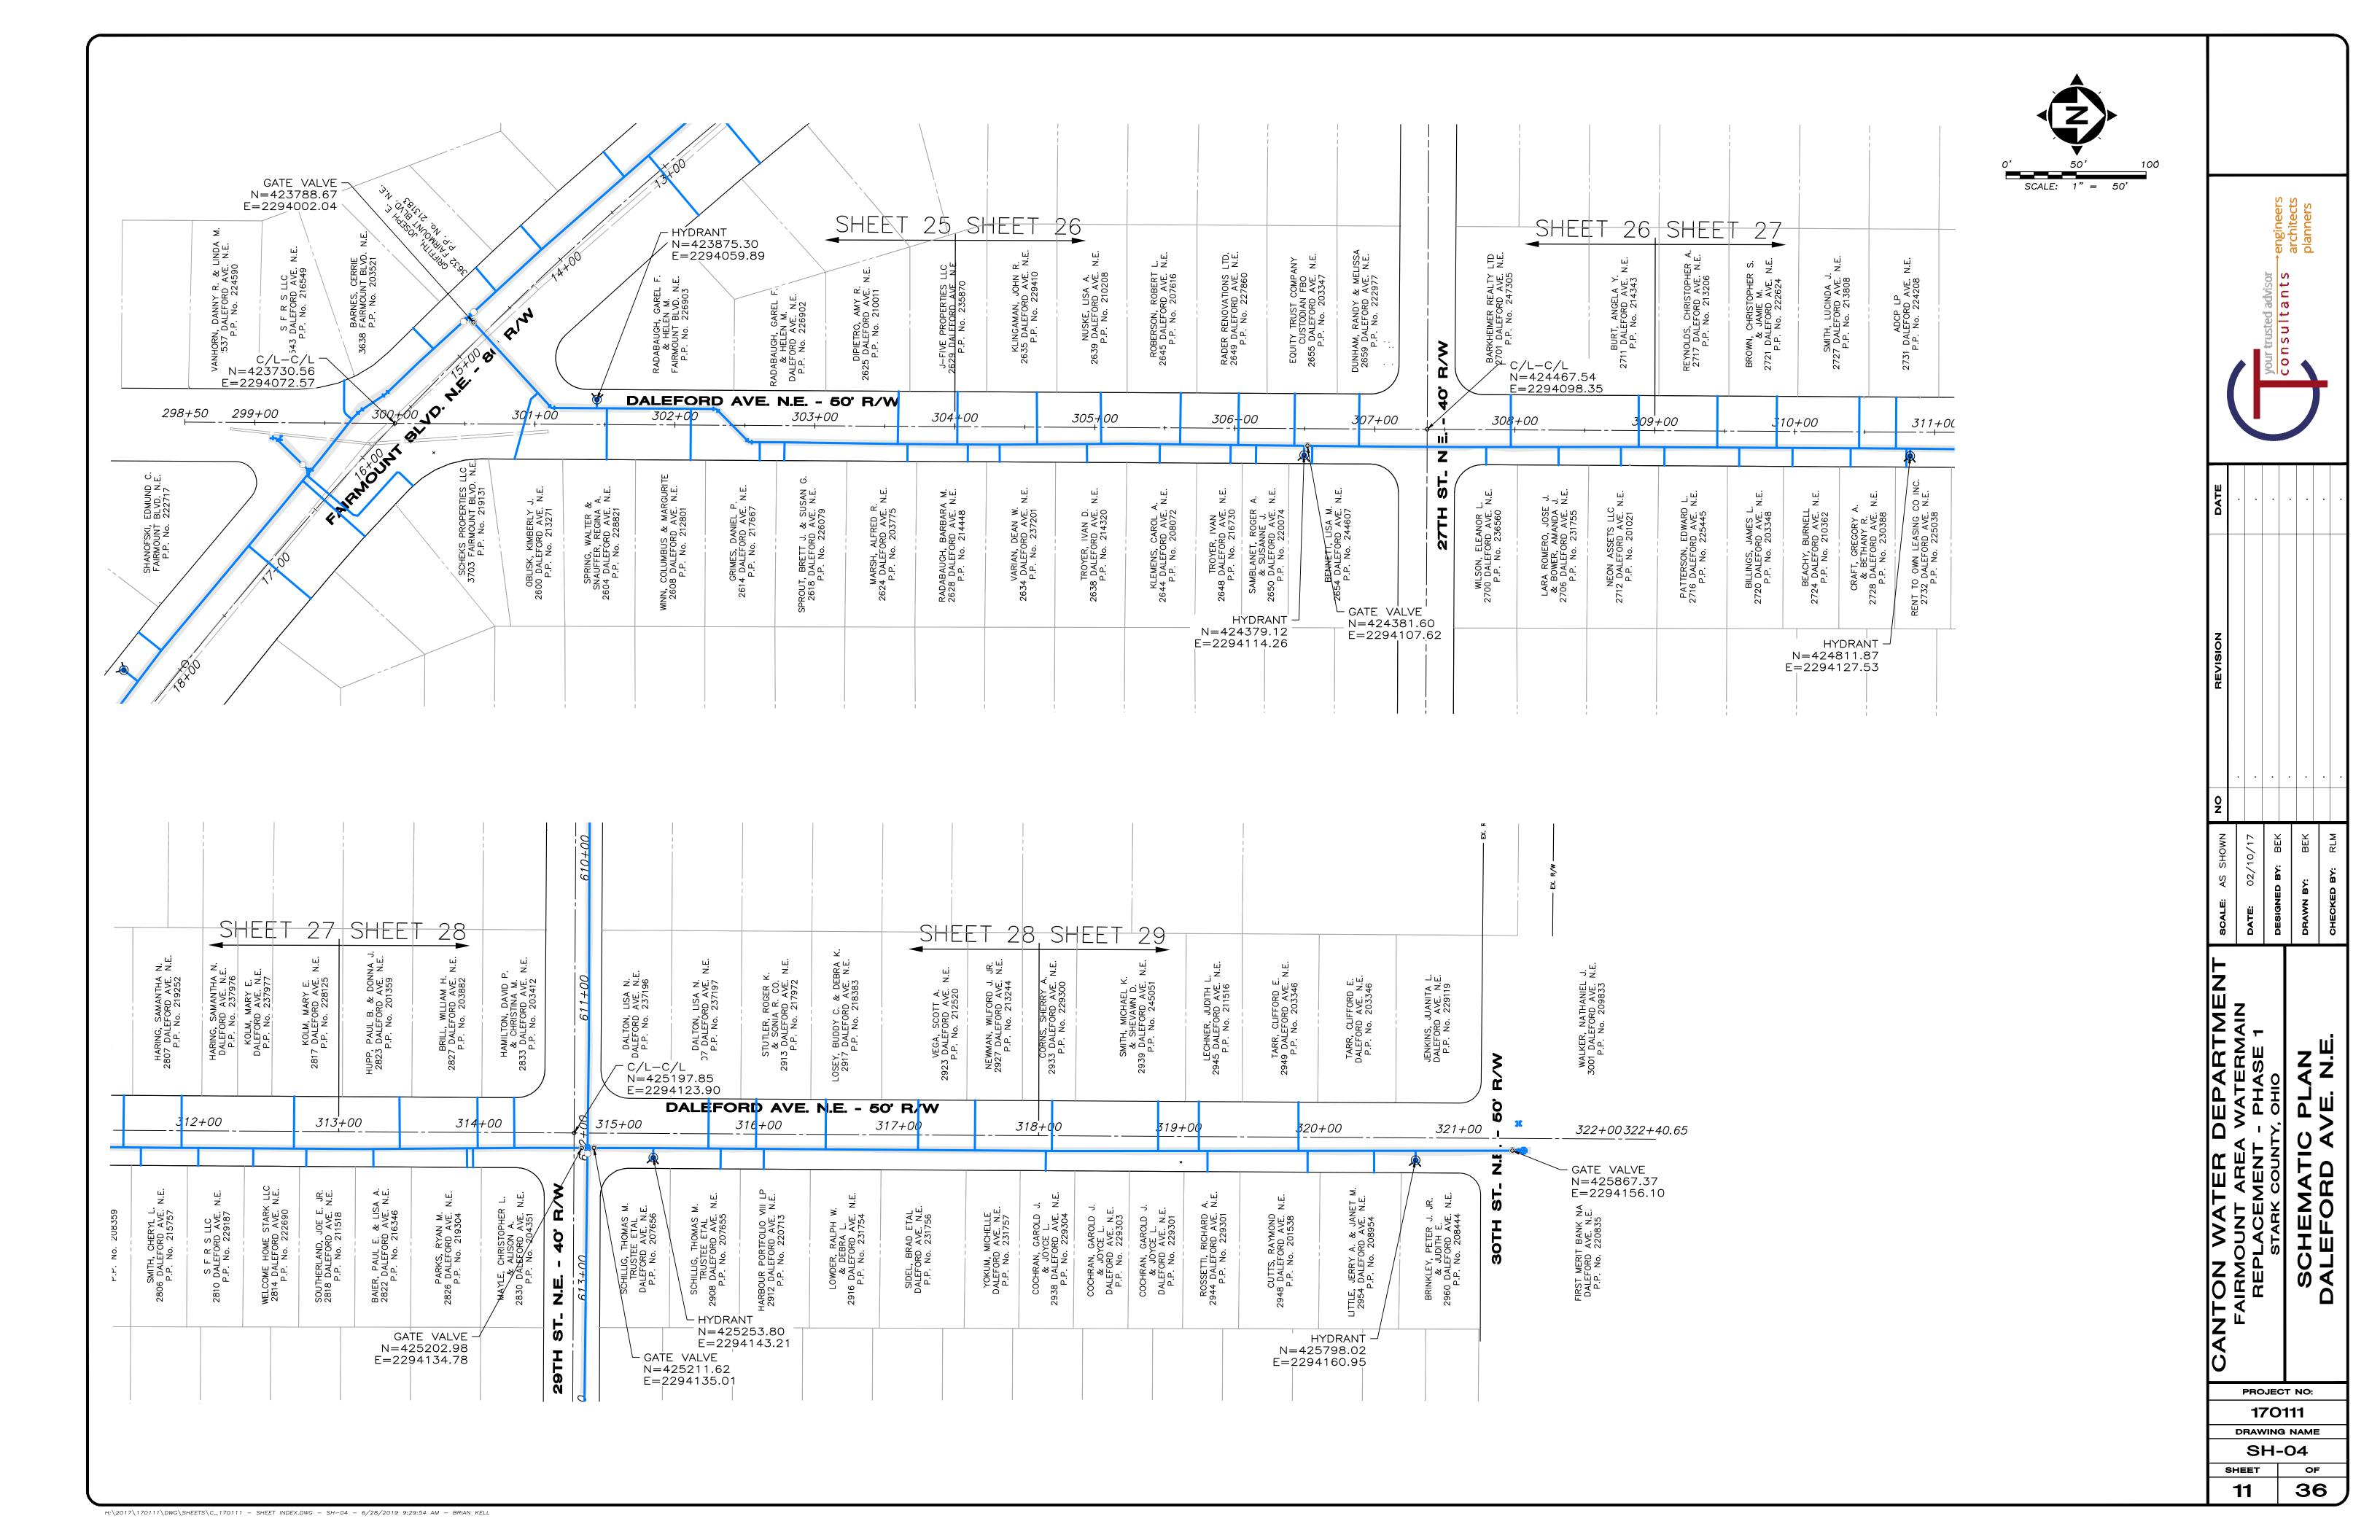

#### D. PROJECT

- The Project and Work for the Project consists of all labor, materials, equipment, and services necessary for construction of the project identified as <u>Fairmount Area Watermain Replacement Phase 1</u> Project ("the Project"), all in accordance with the Drawings and Specifications prepared by the Engineer and/or Owner. The Project must be substantially complete by the Date for Substantial Completion set forth in Section Q below.
- 2. The Mayor <u>has</u> determined that a Project Labor Agreement ("PLA") will advance the City's procurement interest in cost, efficiency, and quality while promoting labor-management stability as well as compliance with applicable legal requirements governing safety and health, equal employment opportunity, labor and employment standards, and other related matters. Any such PLA shall be negotiated by the Mayor of the Owner with the East Central Ohio Building and Construction Trades Council and its affiliated local unions, or said Council's successor. The successful Bidder shall comply with and adhere to all of the provisions of any PLA for the Project.
- 3. A pre-bid conference will be held at **NA on NA** at **NA**.

# E. WORK

- 1. This Project includes **Roadwork, asphalt, concrete, waterwork**, and the like as set forth in the Contract Documents.
- 2. Alternate No. 1 for this Project is **NA**.
- 3. Alternate No. 2 for this Project is **NA**.