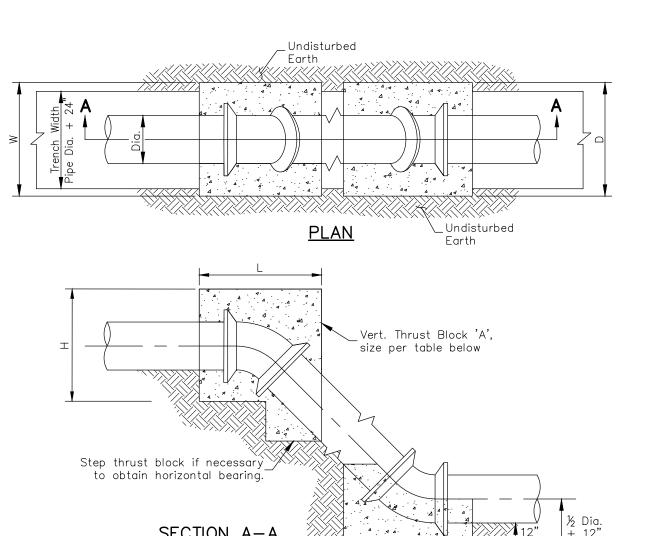

|    |     |     |     |  |  |
|------------|----------------|------|----|-------|----|-----|-----|-----|--|--|
| OF<br>DIDE | 11             | 1/4° | 22 | 22 ½° |    | 45° |     | 90° |  |  |
| PIPE       | ١              | Н    | L  | Н     | L  | Η   | L   | Η   |  |  |
| 6"         | 16             | 8    | 16 | 10    | 24 | 14  | 32  | 18  |  |  |
| 8"         | 16             | 10   | 21 | 14    | 31 | 18  | 44  | 24  |  |  |
| 12"        | 21             | 16   | 32 | 20    | 48 | 26  | 66  | 36  |  |  |
| 16"        | 29             | 20   | 42 | 28    | 66 | 34  | 90  | 46  |  |  |
| 20"        | 37             | 24   | 50 | 36    | 73 | 48  | 107 | 60  |  |  |
| 24"        | 46             | 28   | 64 | 40    | 93 | 54  | 128 | 72  |  |  |

HORIZONTAL THRUST BLOCKS (C130)



NOTES:

Pipe, bolts, nuts and fittings shall be wrapped with polyethylene film to prevent corrosion and concrete adhesion.

Thrust blocks to be centered on bend horizontally.

SECTION A—A

Undisturbed Earth

Vert. Thrust Block 'B', size per "Horizontal Thrust Blocks" detail

Thrust block 'A' shall be off centered on bend vertically to shift the majority of the block above the fitting.

All joints to be Megalugged.

Concrete thrust blocks to be placed on all vertical bends.

| SIZE |    |    |      |        | DE | GREE | OF BE | IND    |    |    |    |        |
|------|----|----|------|--------|----|------|-------|--------|----|----|----|--------|
| OF   |    | 11 | 1/4° |        |    | 22   | ½°    |        |    | 4  | 5° |        |
| PIPE | L  | W  | Н    | V (cy) | L  | W    | Н     |