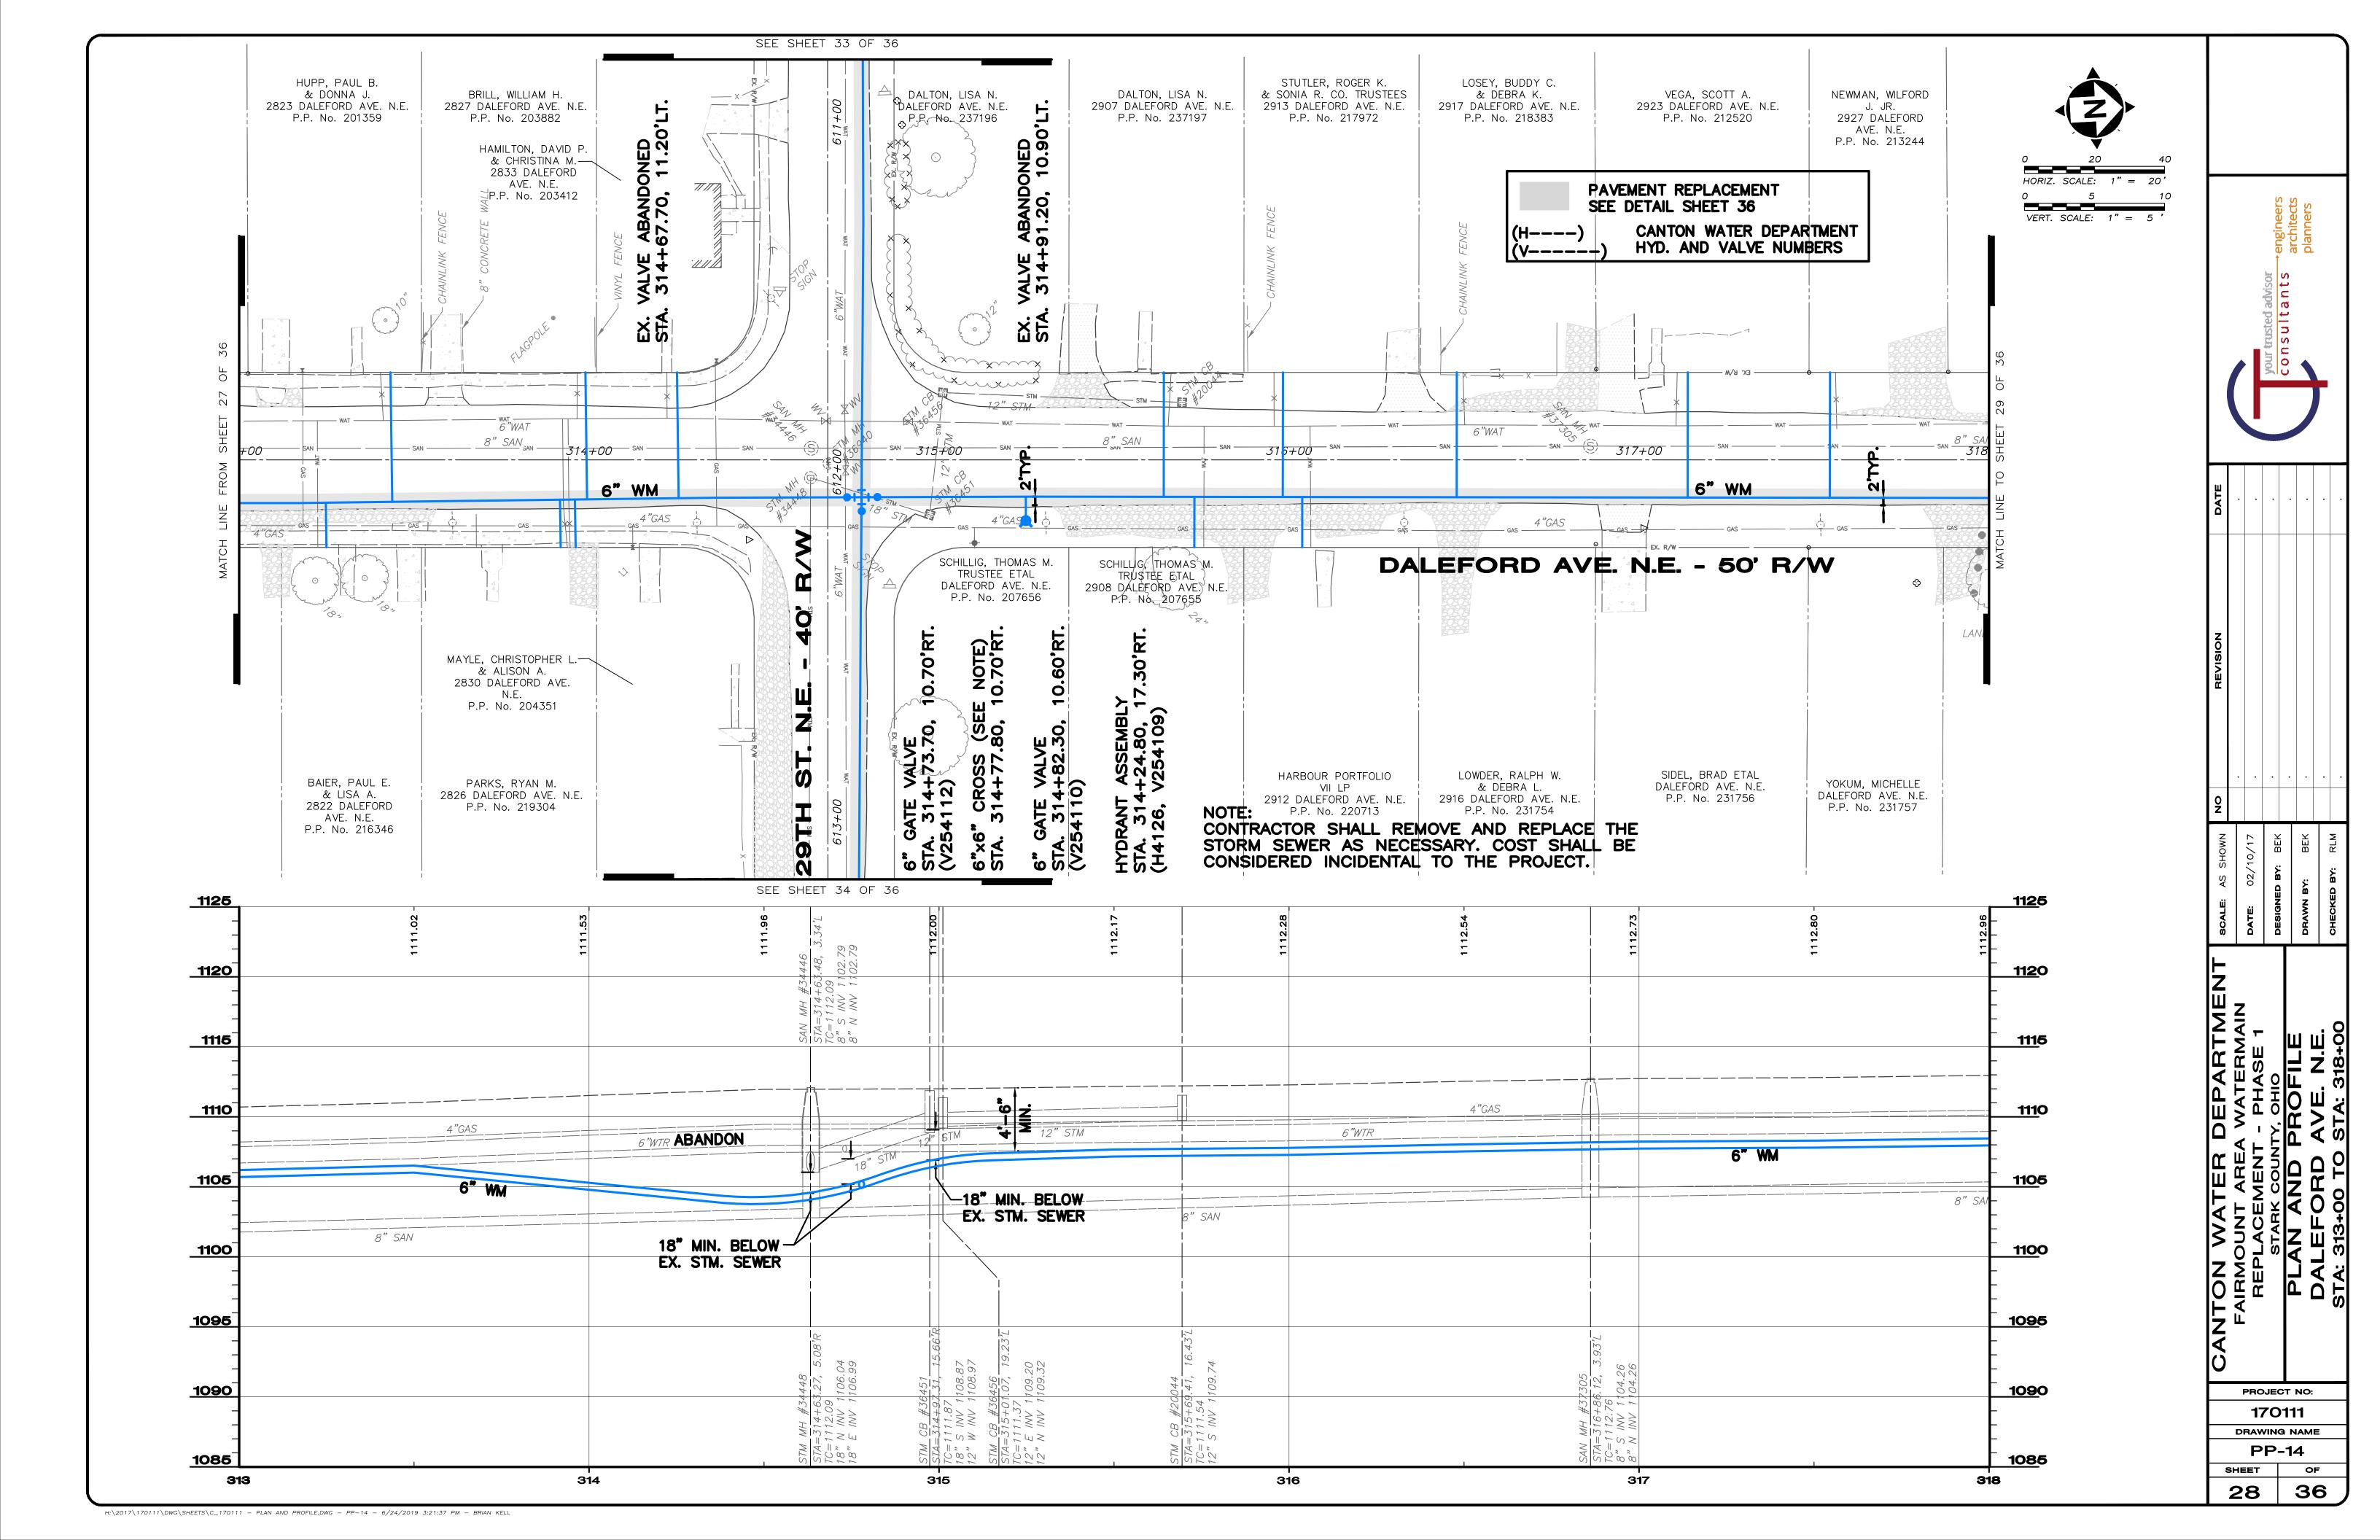

#### D. PROJECT

- The Project and Work for the Project consists of all labor, materials, equipment, and services necessary for construction of the project identified as <u>Fairmount Area Watermain Replacement Phase 1</u> Project ("the Project"), all in accordance with the Drawings and Specifications prepared by the Engineer and/or Owner. The Project must be substantially complete by the Date for Substantial Completion set forth in Section Q below.
- 2. The Mayor <u>has</u> determined that a Project Labor Agreement ("PLA") will advance the City's procurement interest in cost, efficiency, and quality while promoting labor-management stability as well as compliance with applicable legal requirements governing safety and health, equal employment opportunity, labor and employment standards, and other related matters. Any such PLA shall be negotiated by the Mayor of the Owner with the East Central Ohio Building and Construction Trades Council and its affiliated local unions, or said Council's successor. The successful Bidder shall comply with and adhere to all of the provisions of any PLA for the Project.
- 3. A pre-bid conference will be held at **NA on NA** at **NA**.

# E. WORK

- 1. This Project includes **Roadwork, asphalt, concrete, waterwork**, and the like as set forth in the Contract Documents.
- 2. Alternate No. 1 for this Project is **NA**.
- 3. Alternate No. 2 for this Project is **NA**.