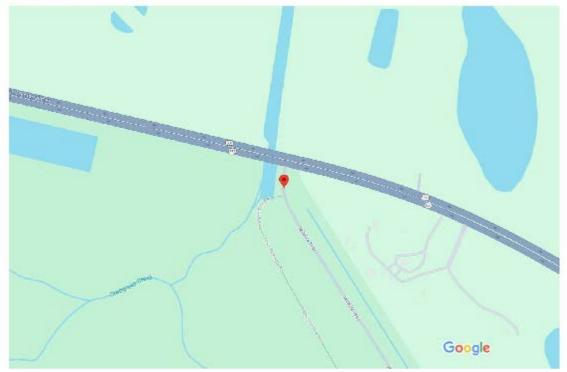

A1: There will be a Non-Mandatory site visit on Monday, December 11, 2023, at 12:00PM We will meet at the levee entrance at 12:05PM promptly.

Please call Project Manager Matt Forhan 904-673-7841 if you are late to this meeting. Please see attached maps.

Wildlife Trail, St. Cloud, FL 34773 28°06'59.7"N 80°55'57.0"W

Attachments: Location map Site Map 1 Site Map2

NOTE: The Quote Due Date-remains has been changed to 3:00p.m., Thursday, December 14, 2023 Wednesday, January 3, 2024