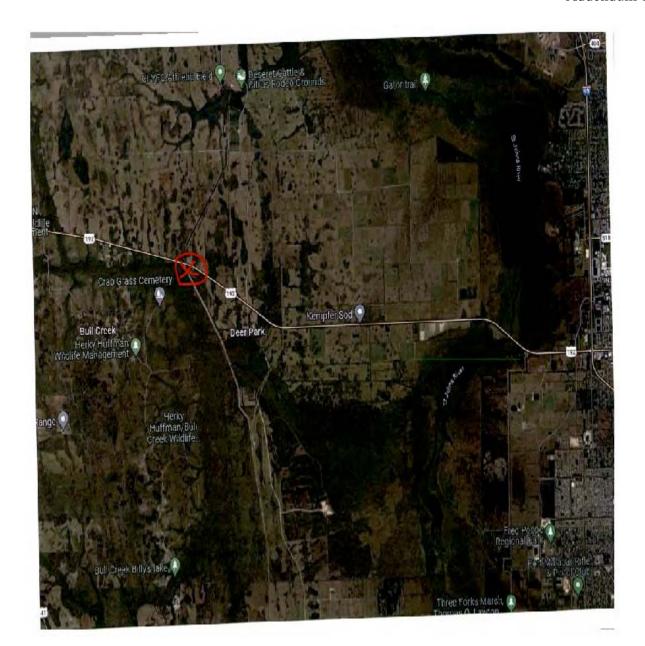

A1: There will be a Non-Mandatory site visit on Monday, December 11, 2023, at 12:00PM We will meet at the levee entrance at 12:05PM promptly.

Please call Project Manager Matt Forhan 904-673-7841 if you are late to this meeting. Please see attached maps.

Wildlife Trail, St. Cloud, FL 34773 28°06'59.7"N 80°55'57.0"W

Attachments: Location map Site Map 1 Site Map2

NOTE: The Quote Due Date-remains has been changed to 3:00p.m., Thursday, December 14, 2023 Wednesday, January 3, 2024