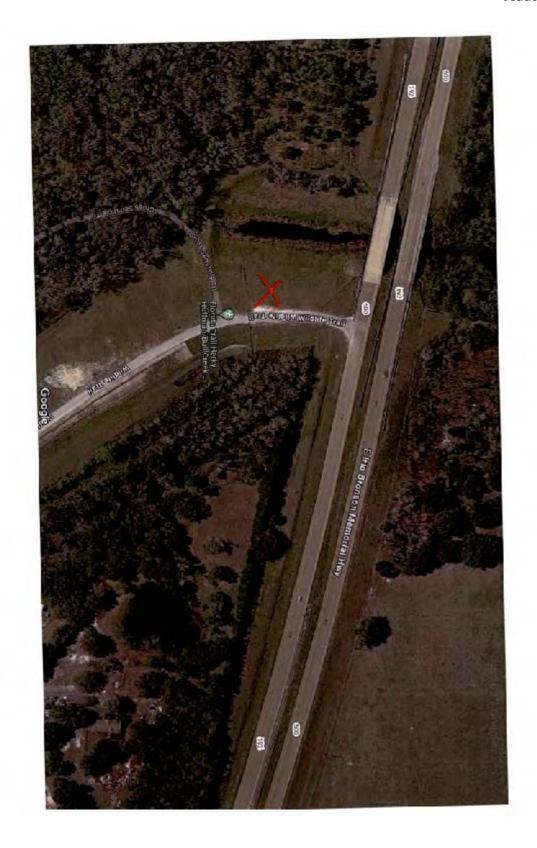

A1: There will be a Non-Mandatory site visit on Monday, December 11, 2023, at 12:00PM We will meet at the levee entrance at 12:05PM promptly.

Please call Project Manager Matt Forhan 904-673-7841 if you are late to this meeting. Please see attached maps.

Wildlife Trail, St. Cloud, FL 34773 28°06'59.7"N 80°55'57.0"W

Attachments: Location map Site Map 1 Site Map2

NOTE: The Quote Due Date-remains has been changed to 3:00p.m., Thursday, December 14, 2023 Wednesday, January 3, 2024