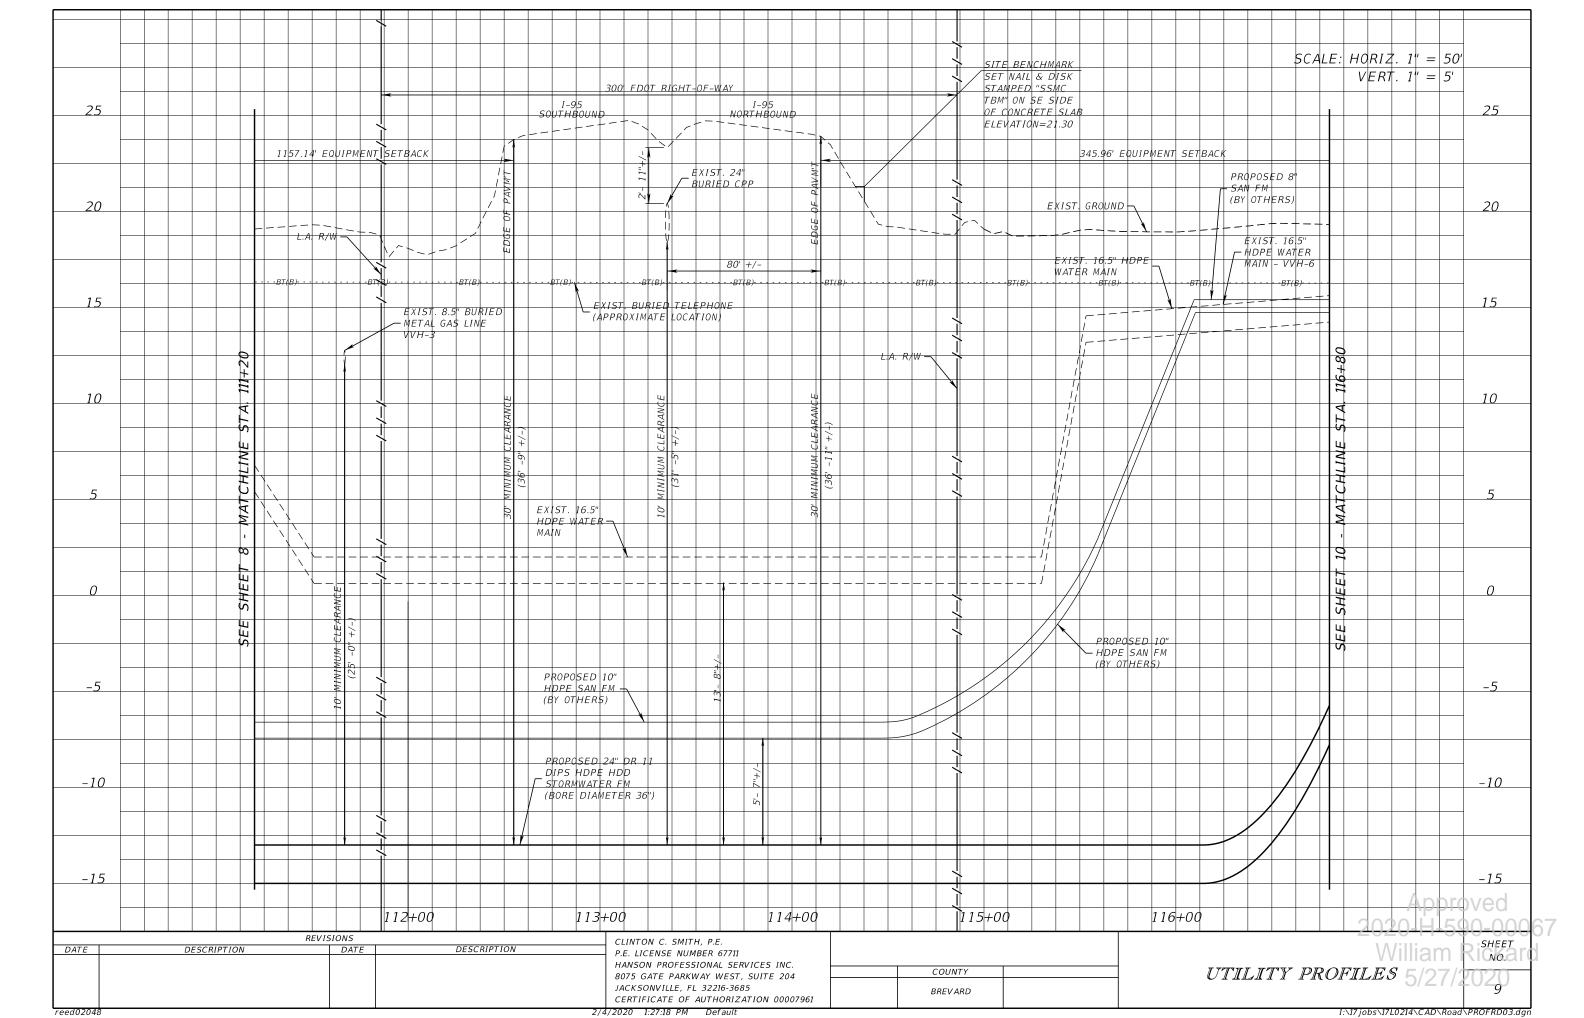

#### INDEX OF UTILITY PLANS

SHEET NO. SHEET DESCRIPTION KEY SHEET

GENERAL NOTES UTILITY PLAN 3-6 UTILITY PROFILE 7-10

SUMMARY OF VERIFIED UTILITIES

CRANE CREEK M-1 CANAL FLOW RESTORATION

#### SUMMARY OF VERIFIED UTILITIES ₽ and/or Q UTILITY DESCRIPTION EXISTING GROUND TOPVvh # SIZE *MATERIALS* COMMENTS ELEVATION ELEVATION (Owner, Type) STATION OFFSET LT/RT VVH - 1 BT , AT&T 1.5" DBC 105+50.90 11.57 19.69 16.44 LT VVH - 2 WM, BREVARD COUNTY 16.5" DIP109+54.36 11.15 LT 18.82 15.82 VVH-3 GM, ENERGY TRANSFER 8.5" MET 111+66.92 12.62 LT 19.01 12.76 111+04.71 VVH - 4 WM, BREVARD COUNTY 16.5" MET 10.96 LT18.88 9.13 VVH-5 GM, ENERGY TRANSFER 26" MET 109+63.32 LT 18.86 13.61 8.05 VVH-6 WM, BREVARD COUNTY 16.5" HDPE 116+24.59 3.59 LT 18.38 14.88 VVH-7 WM, BREVARD COUNTY 16.5" HDPE 116+88.03 3.35 LT 18.78 15.68 WM, BREVARD COUNTY 16.5" HDPE 118+83.85 7.13 19.01 15.26 VVH-8 LT VVH-9 BT , AT&T 1 " DBC118+67.49 25.38 LT 19.00 16.25