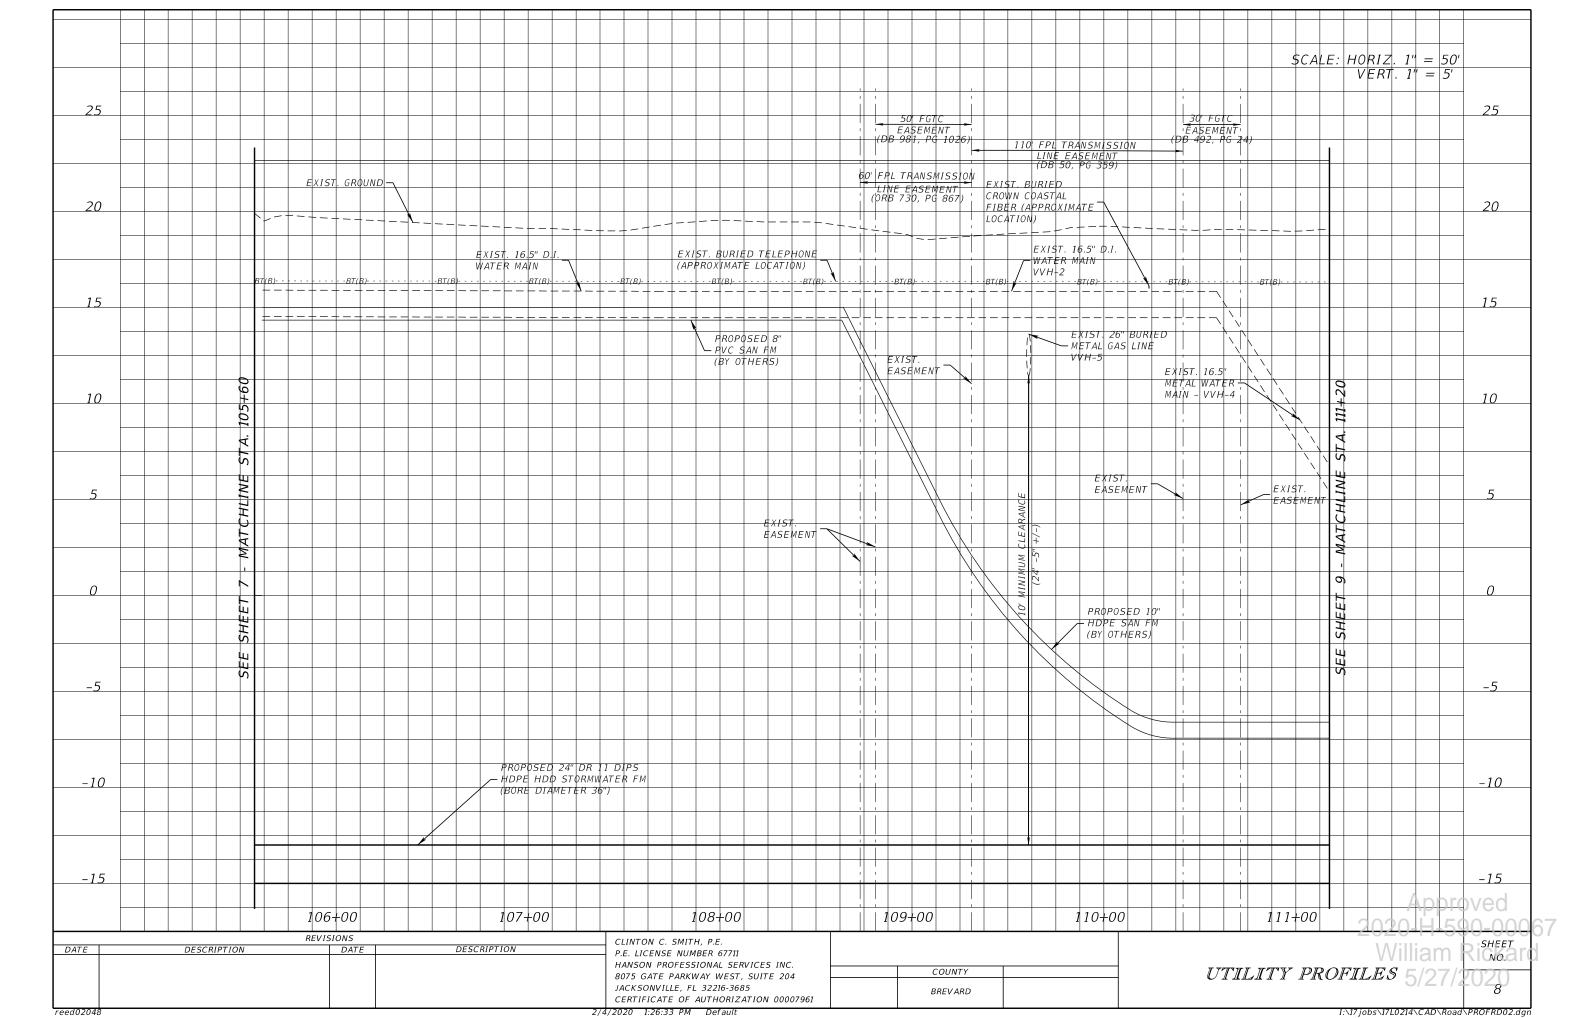

#### SUMMARY OF VERIFIED UTILITIES ₽ and/or Q UTILITY DESCRIPTION EXISTING GROUND TOPVvh # SIZE *MATERIALS* COMMENTS ELEVATION ELEVATION (Owner, Type) STATION OFFSET LT/RT VVH - 1 BT , AT&T 1.5" DBC 105+50.90 11.57 19.69 16.44 LT VVH - 2 WM, BREVARD COUNTY 16.5" DIP109+54.36 11.15 LT 18.82 15.82 VVH-3 GM, ENERGY TRANSFER 8.5" MET 111+66.92 12.62 LT 19.01 12.76 111+04.71 VVH - 4 WM, BREVARD COUNTY 16.5" MET 10.96 LT18.88 9.13 VVH-5 GM, ENERGY TRANSFER 26" MET 109+63.32 LT 18.86 13.61 8.05 VVH-6 WM, BREVARD COUNTY 16.5" HDPE 116+24.59 3.59 LT 18.38 14.88 VVH-7 WM, BREVARD COUNTY 16.5" HDPE 116+88.03 3.35 LT 18.78 15.68 WM, BREVARD COUNTY 16.5" HDPE 118+83.85 7.13 19.01 15.26 VVH-8 LT VVH-9 BT , AT&T 1 " DBC118+67.49 25.38 LT 19.00 16.25