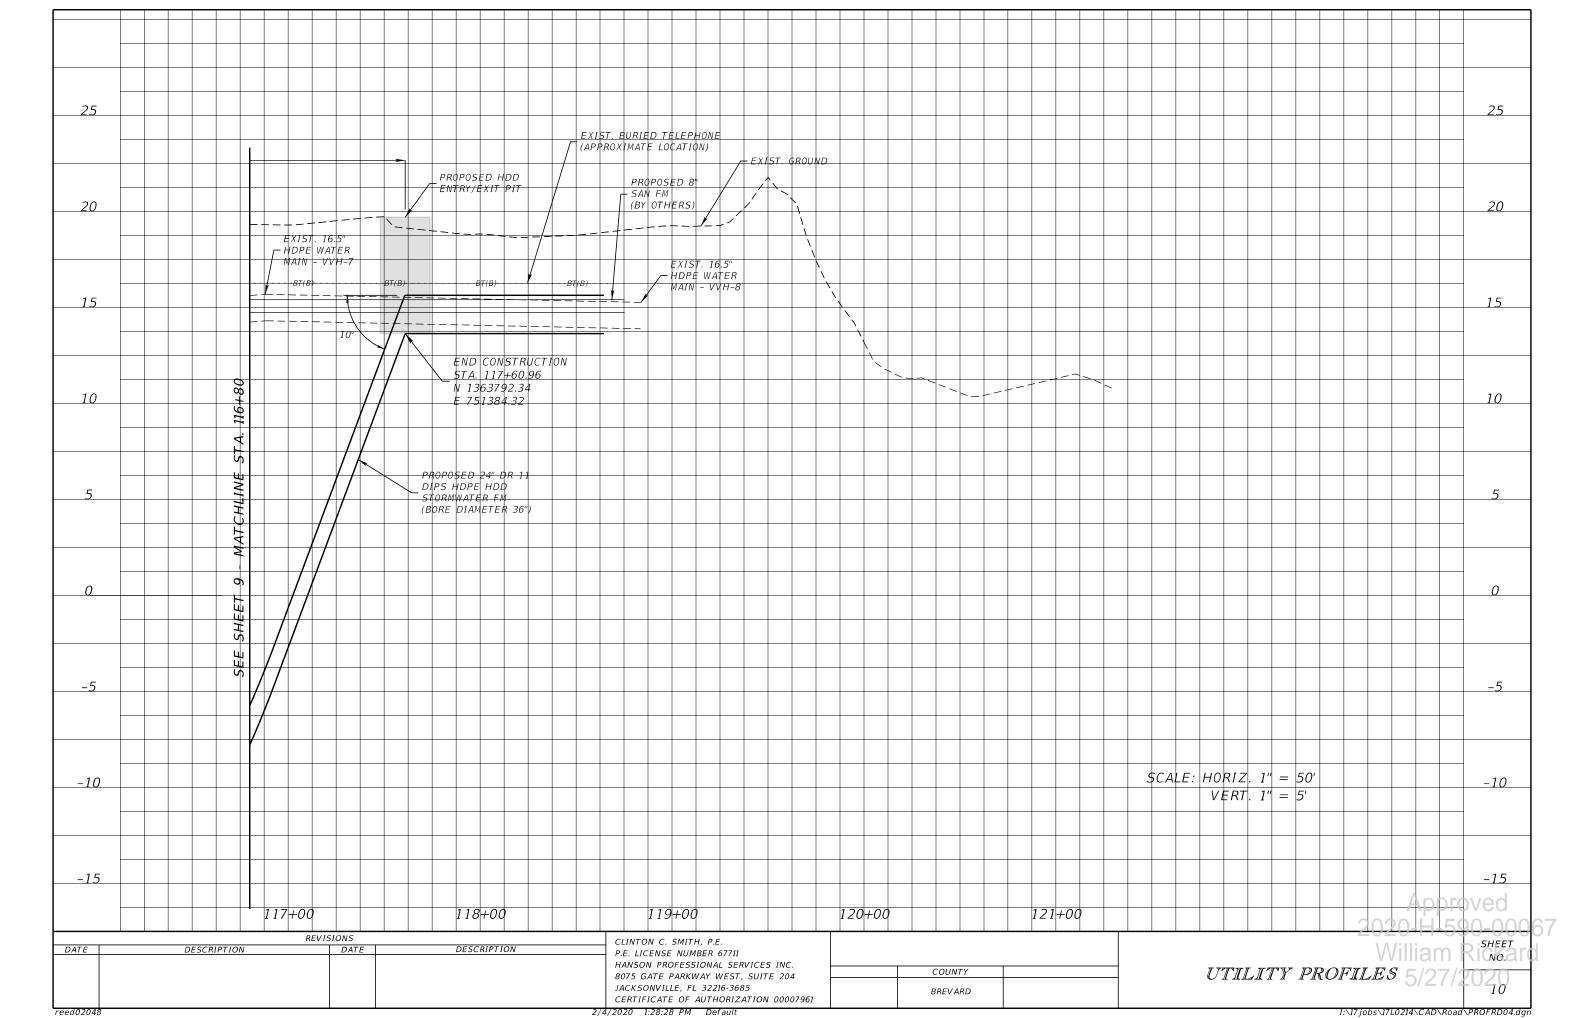

#### INDEX OF UTILITY PLANS

SHEET NO. SHEET DESCRIPTION KEY SHEET

GENERAL NOTES UTILITY PLAN 3-6 UTILITY PROFILE 7-10

SUMMARY OF VERIFIED UTILITIES

CRANE CREEK M-1 CANAL FLOW RESTORATION

#### SUMMARY OF VERIFIED UTILITIES ₽ and/or Q UTILITY DESCRIPTION EXISTING GROUND TOPVvh # SIZE *MATERIALS* COMMENTS ELEVATION ELEVATION (Owner, Type) STATION OFFSET LT/RT VVH - 1 BT , AT&T 1.5" DBC 105+50.90 11.57 19.69 16.44 LT VVH - 2 WM, BREVARD COUNTY 16.5" DIP109+54.36 11.15 LT 18.82 15.82 VVH-3 GM, ENERGY TRANSFER 8.5" MET 111+66.92 12.62 LT 19.01 12.76 111+04.71 VVH - 4 WM, BREVARD COUNTY 16.5" MET 10.96 LT18.88 9.13 VVH-5 GM, ENERGY TRANSFER 26" MET 109+63.32 LT 18.86 13.61 8.05 VVH-6 WM, BREVARD COUNTY 16.5" HDPE 116+24.59 3.59 LT 18.38 14.88 VVH-7 WM, BREVARD COUNTY 16.5" HDPE 116+88.03 3.35 LT 18.78 15.68 WM, BREVARD COUNTY 16.5" HDPE 118+83.85 7.13 19.01 15.26 VVH-8 LT VVH-9 BT , AT&T 1 " DBC118+67.49 25.38 LT 19.00 16.25