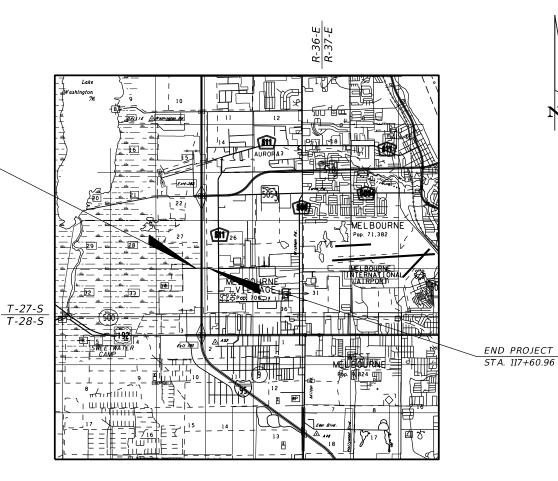

#### GOVERNING STANDARD PLANS:

Florida Department of Transportation, FY2019-20 Standard Plans for Road and Bridge Construction and applicable Interim Revisions (IRs).

BEGIN PROJECT STA. 100+97.86

Standard Plans for Road Construction and associated IRs are available at the following website: http://www.fdot.gov/design/standardplans