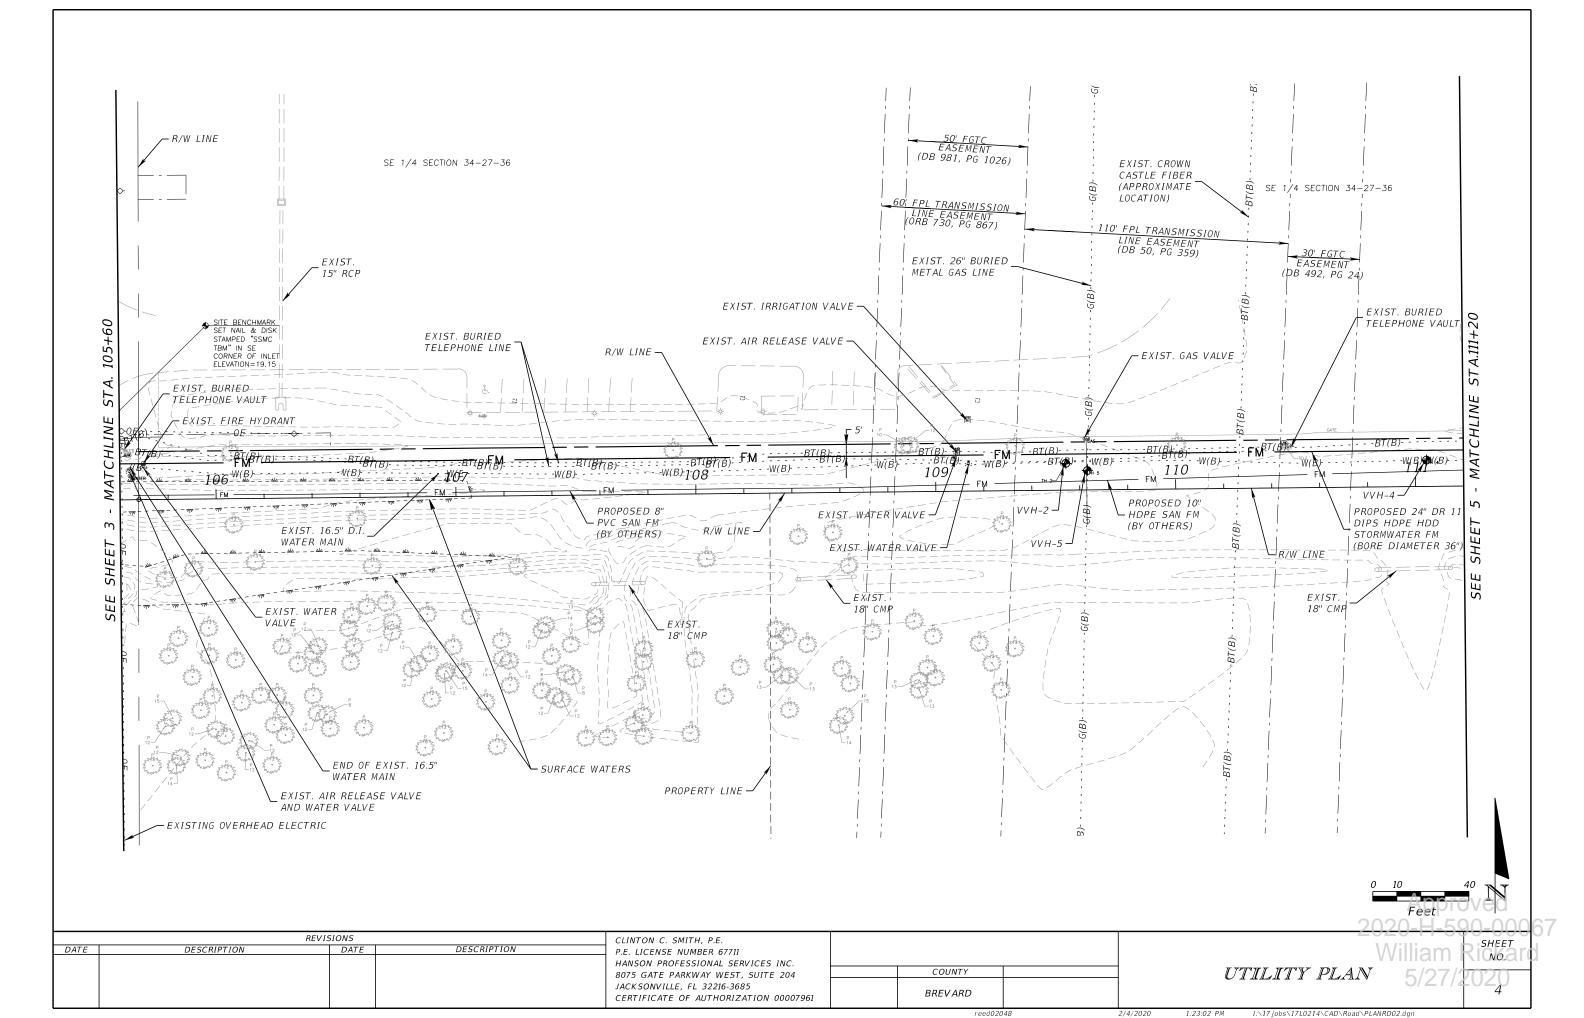

#### GENERAL NOTES

- 1. BENCHMARK ELEVATIONS SHOWN ON THE PLANS ARE NORTH AMERICAN VERTICAL DATUM OF 1988 (NAVD 88).
- 2. THE LOCATION(S) OF THE UTILITIES SHOWN IN THE PLANS (INCLUDING THOSE DESIGNATED VV, Vh, AND Vvh) ARE BASED ON LIMITED INVESTIGATION TECHNIQUES AND SHOULD BE CONSIDERED APPROXIMATE ONLY. THE VERIFIED LOCATIONS/ELEVATIONS APPLY ONLY AT THE POINTS SHOWN. INTERPOLATIONS BETWEEN THESE POINTS HAVE NOT BEEN VERIFIED.
- 3. UTILITY/AGENCY OWNERS:

#### SUMMARY OF VERIFIED UTILITIES ₽ and/or Q UTILITY DESCRIPTION EXISTING GROUND TOPVvh # SIZE *MATERIALS* COMMENTS ELEVATION ELEVATION (Owner, Type) STATION OFFSET LT/RT VVH - 1 BT , AT&T 1.5" DBC 105+50.90 11.57 19.69 16.44 LT VVH - 2 WM, BREVARD COUNTY 16.5" DIP109+54.36 11.15 LT 18.82 15.82 VVH-3 GM, ENERGY TRANSFER 8.5" MET 111+66.92 12.62 LT 19.01 12.76 111+04.71 VVH - 4 WM, BREVARD COUNTY 16.5" MET 10.96 LT18.88 9.13 VVH-5 GM, ENERGY TRANSFER 26" MET 109+63.32 LT 18.86 13.61 8.05 VVH-6 WM, BREVARD COUNTY 16.5" HDPE 116+24.59 3.59 LT 18.38 14.88 VVH-7 WM, BREVARD COUNTY 16.5" HDPE 116+88.03 3.35 LT 18.78 15.68 WM, BREVARD COUNTY 16.5" HDPE 118+83.85 7.13 19.01 15.26 VVH-8 LT VVH-9 BT , AT&T 1 " DBC118+67.49 25.38 LT 19.00 16.25