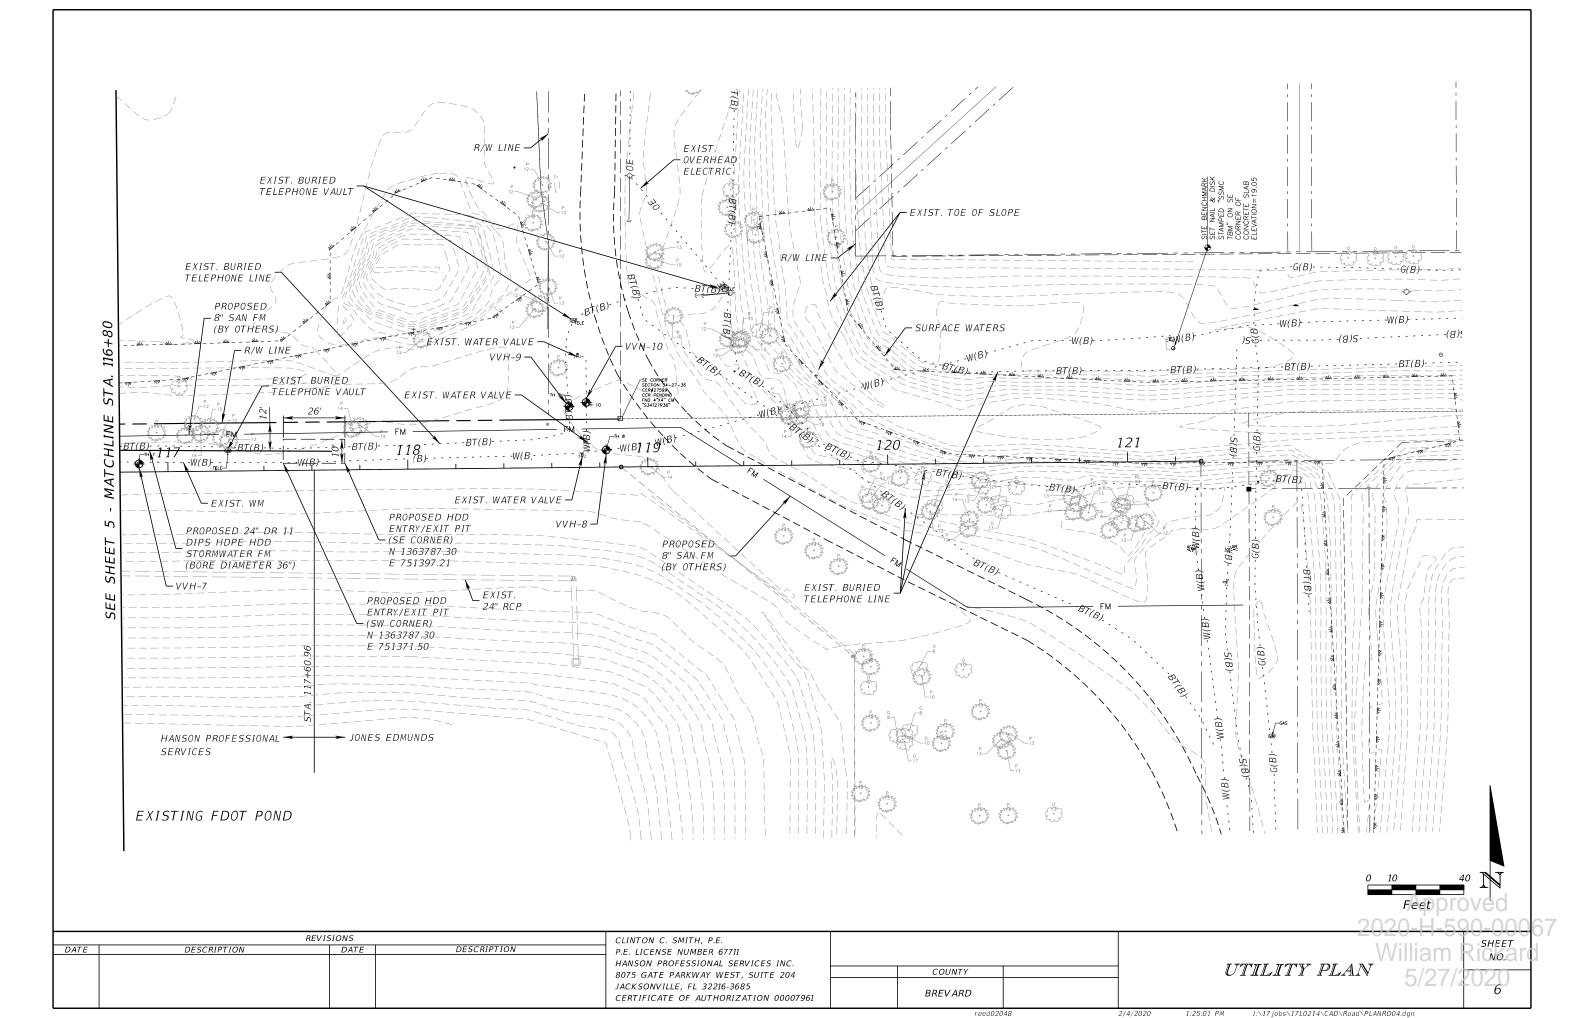

#### SUMMARY OF VERIFIED UTILITIES ₽ and/or Q UTILITY DESCRIPTION EXISTING GROUND TOPVvh # SIZE *MATERIALS* COMMENTS ELEVATION ELEVATION (Owner, Type) STATION OFFSET LT/RT VVH - 1 BT , AT&T 1.5" DBC 105+50.90 11.57 19.69 16.44 LT VVH - 2 WM, BREVARD COUNTY 16.5" DIP109+54.36 11.15 LT 18.82 15.82 VVH-3 GM, ENERGY TRANSFER 8.5" MET 111+66.92 12.62 LT 19.01 12.76 111+04.71 VVH - 4 WM, BREVARD COUNTY 16.5" MET 10.96 LT18.88 9.13 VVH-5 GM, ENERGY TRANSFER 26" MET 109+63.32 LT 18.86 13.61 8.05 VVH-6 WM, BREVARD COUNTY 16.5" HDPE 116+24.59 3.59 LT 18.38 14.88 VVH-7 WM, BREVARD COUNTY 16.5" HDPE 116+88.03 3.35 LT 18.78 15.68 WM, BREVARD COUNTY 16.5" HDPE 118+83.85 7.13 19.01 15.26 VVH-8 LT VVH-9 BT , AT&T 1 " DBC118+67.49 25.38 LT 19.00 16.25

WM, BREVARD COUNTY

VVH - 10

16.5"

HDPE

|            | Willian   |
|------------|-----------|
| SUMMARY OF | VERIFIED  |
| UTILIT     | TIES 5/41 |

1:30:04 PM

2/4/2020

I:\17jobs\17L0214\CAD\Road\VVH Sheet.DGN