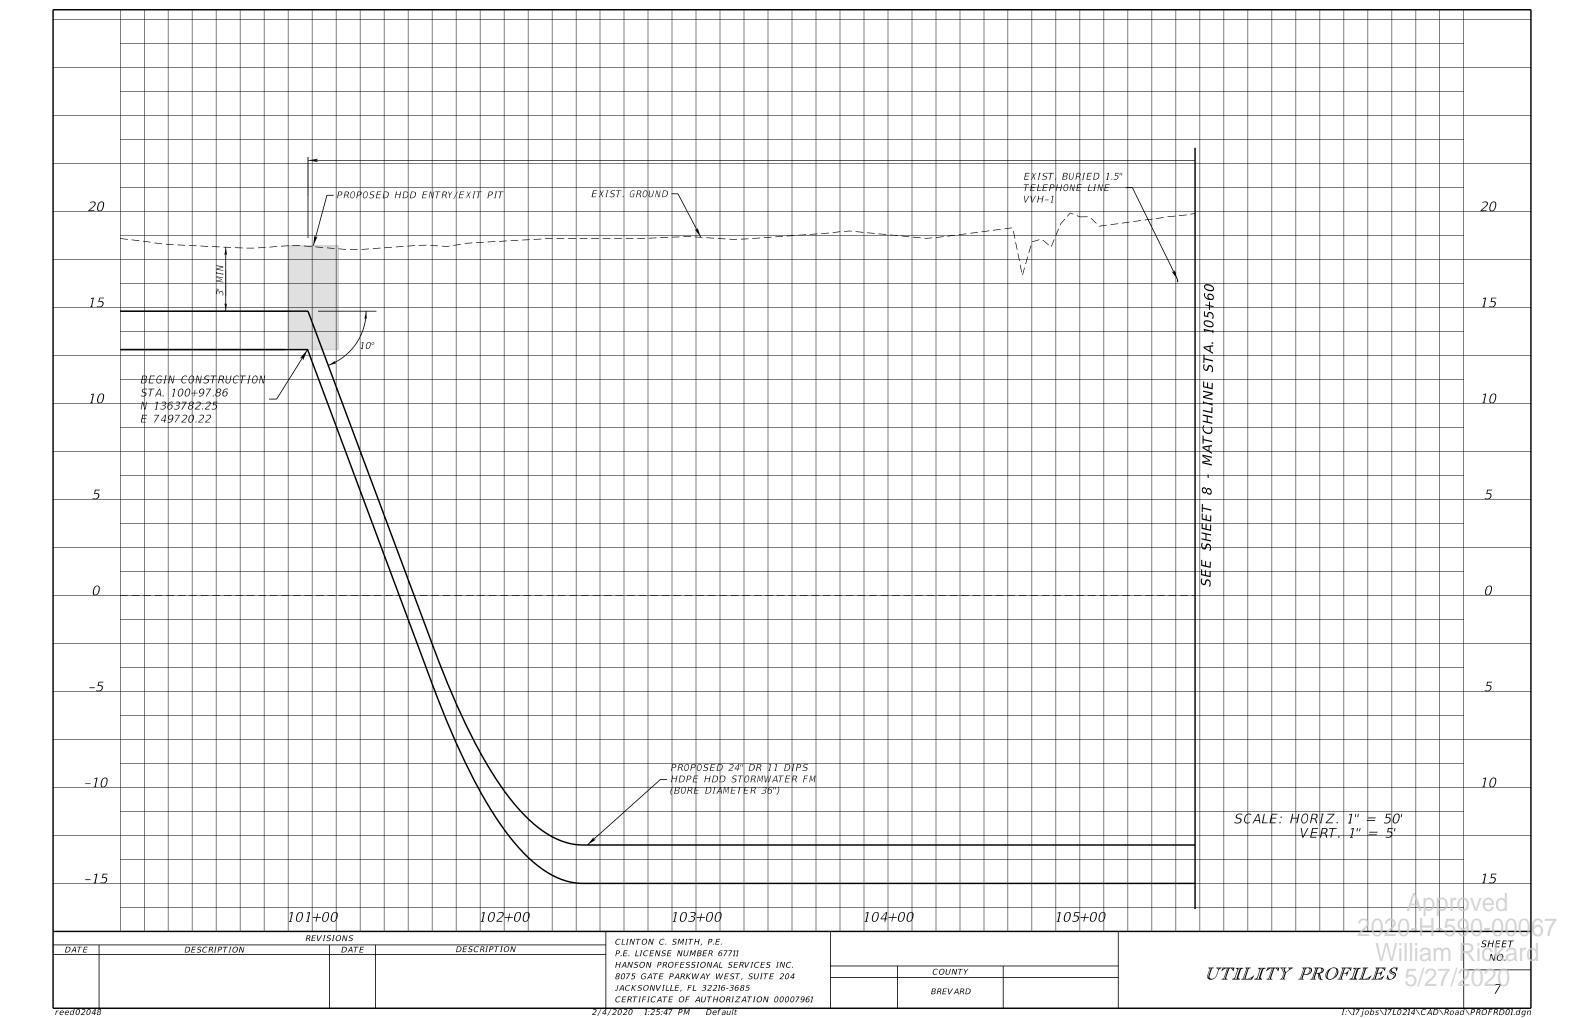

#### GOVERNING STANDARD PLANS:

Florida Department of Transportation, FY2019-20 Standard Plans for Road and Bridge Construction and applicable Interim Revisions (IRs).

BEGIN PROJECT STA. 100+97.86

Standard Plans for Road Construction and associated IRs are available at the following website: http://www.fdot.gov/design/standardplans