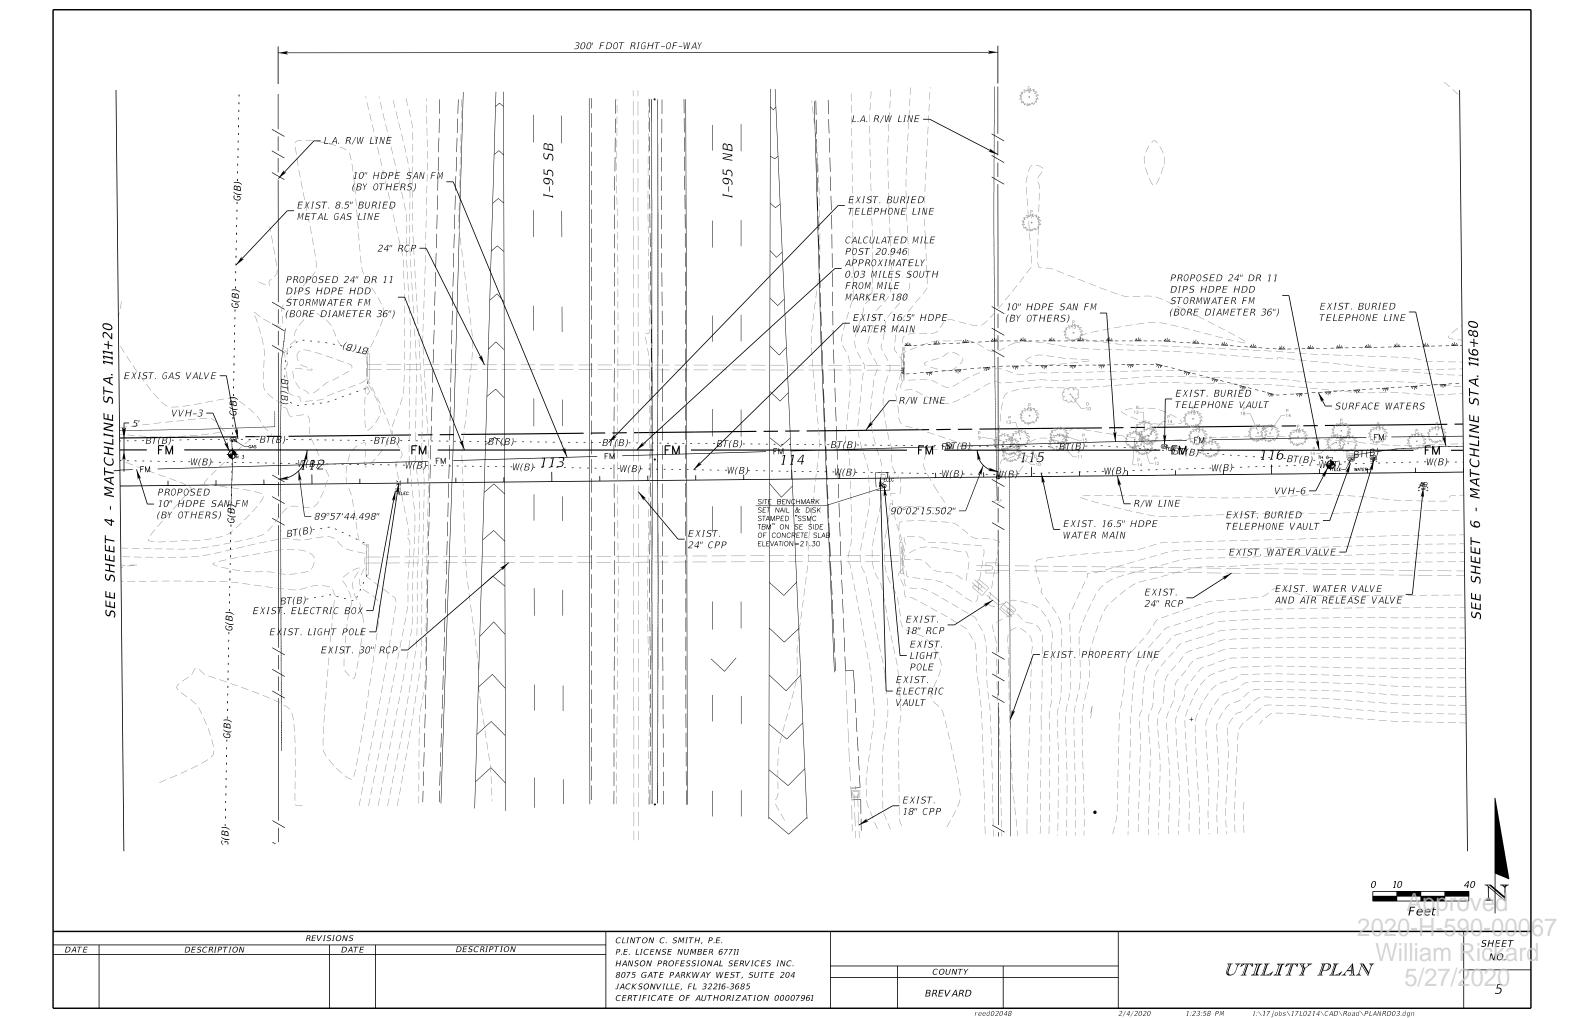

#### SUMMARY OF VERIFIED UTILITIES ₽ and/or Q UTILITY DESCRIPTION EXISTING GROUND TOPVvh # SIZE *MATERIALS* COMMENTS ELEVATION ELEVATION (Owner, Type) STATION OFFSET LT/RT VVH - 1 BT , AT&T 1.5" DBC 105+50.90 11.57 19.69 16.44 LT VVH - 2 WM, BREVARD COUNTY 16.5" DIP109+54.36 11.15 LT 18.82 15.82 VVH-3 GM, ENERGY TRANSFER 8.5" MET 111+66.92 12.62 LT 19.01 12.76 111+04.71 VVH - 4 WM, BREVARD COUNTY 16.5" MET 10.96 LT18.88 9.13 VVH-5 GM, ENERGY TRANSFER 26" MET 109+63.32 LT 18.86 13.61 8.05 VVH-6 WM, BREVARD COUNTY 16.5" HDPE 116+24.59 3.59 LT 18.38 14.88 VVH-7 WM, BREVARD COUNTY 16.5" HDPE 116+88.03 3.35 LT 18.78 15.68 WM, BREVARD COUNTY 16.5" HDPE 118+83.85 7.13 19.01 15.26 VVH-8 LT VVH-9 BT , AT&T 1 " DBC118+67.49 25.38 LT 19.00 16.25

27.03

LT

19.02

14.87

118+74.66

SHEET

NO.

REVISIONS CLINTON C. SMITH, P.E. DESCRIPTION DATE DESCRIPTION DATE P.E. LICENSE NUMBER 67711 HANSON PROFESSIONAL SERVICES INC. COUNTY 8075 GATE PARKWAY WEST, SUITE 204 JACKSONVILLE, FL 32216-3685 BREVARD CERTIFICATE OF AUTHORIZATION 00007961