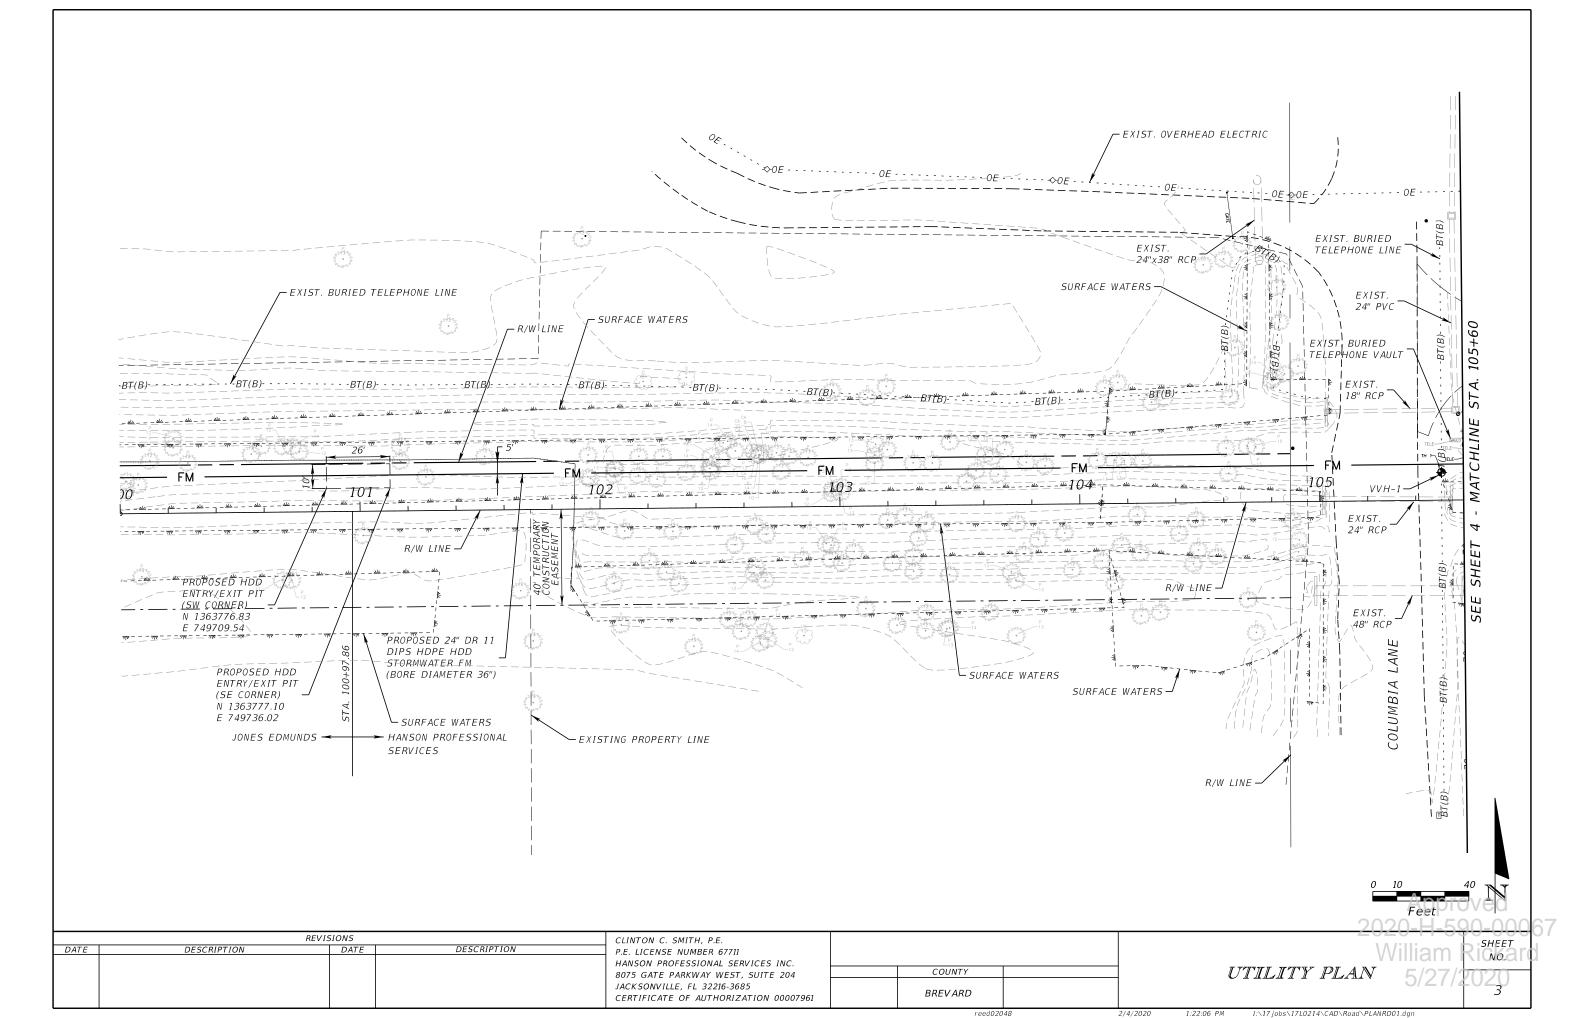

#### GENERAL NOTES

- 1. BENCHMARK ELEVATIONS SHOWN ON THE PLANS ARE NORTH AMERICAN VERTICAL DATUM OF 1988 (NAVD 88).
- 2. THE LOCATION(S) OF THE UTILITIES SHOWN IN THE PLANS (INCLUDING THOSE DESIGNATED VV, Vh, AND Vvh) ARE BASED ON LIMITED INVESTIGATION TECHNIQUES AND SHOULD BE CONSIDERED APPROXIMATE ONLY. THE VERIFIED LOCATIONS/ELEVATIONS APPLY ONLY AT THE POINTS SHOWN. INTERPOLATIONS BETWEEN THESE POINTS HAVE NOT BEEN VERIFIED.
- 3. UTILITY/AGENCY OWNERS:

#### ENVIRONMENTAL RESOURCE REQUIREMENTS

- 1. THE USE OF DRILLING FLUIDS SHALL NOT CAUSE OR CONTRIBUTE TO A VIOLATION OF STATE GROUND WATER QUALITY CRITERIA OR STANDARDS, AS DEFINED IN CHAPTER 62-520, F.A.C.
- 2. AT LEAST 48 HOURS PRIOR TO COMMENCEMENT OF ANY DIRECTIONAL DRILLING ACTIVITIES, CONTRACTOR SHALL PROVIDE ALL-HOURS TELEPHONE CONTACT INFORMATION OF ALL CONTRACTORS RESPONSIBLE FOR DRILLING AND FOR CONTAINMENT AND CLEANUP IN THE EVENT OF A DRILLING FLUID FRAC-OUT OR SPILL.
- 3. THE CONTRACTOR SHALL AT ALL TIMES DURING DIRECTIONAL DRILLING ACTIVITIES, MAINTAIN APPROPRIATE EQUIPMENT AND MATERIALS IN A READILY-ACCESSABLE LOCATION AND CONDITION, TO EFFECTIVELY CONTAIN AND CLEAN UP A DRILLING FLUID FRAC-OUT OR SPILL.
- 4. THE CONTRACTOR SHALL AT ALL TIMES DURING DIRECTIONAL DRILLING ACTIVITIES, ENSURE THAT APPROPRIATELY-TRAINED PERSONNEL MONITOR DOWNHOLE EQUIPMENT POSITION, DRILLING FLUID CIRCULATION AND PRESSURES, AND ACTIVELY MONITOR THE ENTIRE UTILITY LINE ROUTE FOR SURFACE FRAC-OUT OF DRILLING FLUIDS.
- 5. ALL DRILLING ACTIVITIES SHALL BE DISCONTINUED AND THE DRILLING FLUID OR SLURRY SHALL BE CONTAINED USING APPROPRIATE METHODS AS SOON AS POSSIBLE. IN THE EVENT OF A DRILLING FLUID FRAC-OUT OR SPILL, REMOVAL OF DRILLING FLUID OR SLURRY FROM WETLANDS AND OTHER SURFACE WATERS SHALL BE INITIATED AND COMPLETED IN THE MOST EXPEDITIOUS MANNER PRACTICAL. REMOVED DRILLING FLUID SHALL BE CONTAINED OR DISPOSED OF IN AN APPROPRIATE UPLAND LOCATION. ANY FRAC-OUT OR SPILL OF DRILLING FLUID INTO WETLANDS OR OTHER SURFACE WATERS SHALL BE REPORTED TO THE FLORIDA DEPARTMENT OF ENVIRONMENTAL PROTECTION WITHIN 24 HOURS FOLLOWING DETECTION OF THE SPILL OR FRAC-OUT.
- 6. CONTRACTOR SHALL STABILIZE AND REPLANT ALL DISTURBED / CLEARED PORTIONS OF THE TEMPORARY CONSTRUCTION EASEMENT AREA. REPLANT AT 8-FOOT ON CENTER WITH 15-GALLON WAX MYRTLE (MYRICA CERIFERA), OR OWNER APPROVED EQUIVALENT, WITH MINIMUM PLANT HEIGHT OF 10-FEET AT THE TIME OF PLANTING.