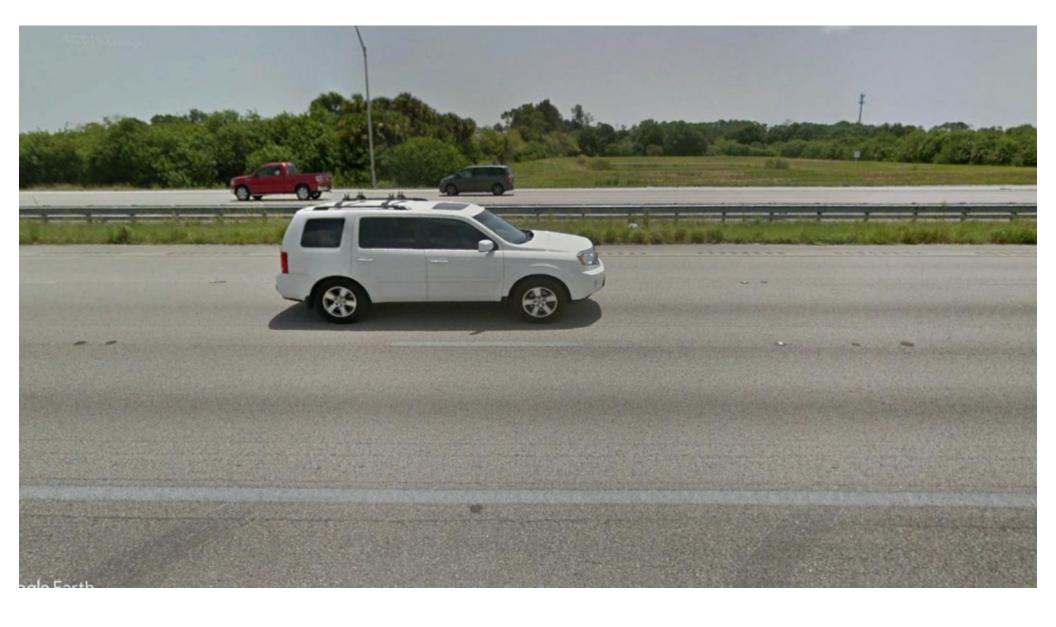

# **PHOTOGRAPHS**

Photograph 1 – Facing East, Area Around Boring B-5 on East Side of I-95.

Photograph 2 – Facing West, Area Around Boring B-5 on East Side of I-95. Approved

Ardaman & Associates, Inc.

of 1-95. Approved 2020-H-590-00067 Willias319Rickard 5/27/2020