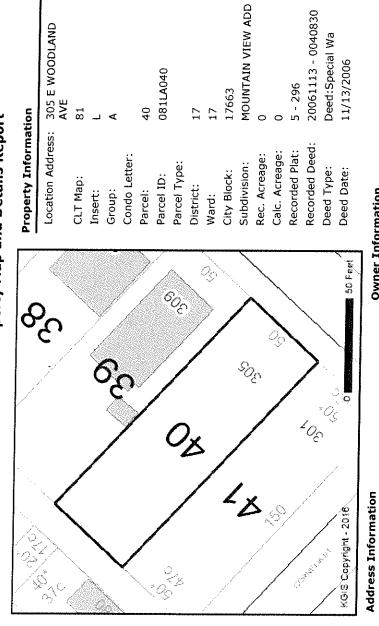

Property sharacterobios, but

Land Use Knox City

c City

Lot Dimensions 50 X 150

**БІОСК/LOT**| 7200
| 25.986763°/-83.929931° 11/18/2016

CRS - Property Report for Parcel/Tax ID 081LA040 1,414 Lot Square reet Acreage

Legal Description

Mountain View Add /200 CIT **District/Ward** Subdivision Block/Lot

Plat Book/Page Description

5/296 Subdivisionname Mountain View Add Mapplatb 5 Mapplatp 296 Dimensions 50 X 150

Flood Zone information

SITUATED in District No. Seven (7) of Knox County, Tennessee, and being within the 17<sup>th</sup> Ward of the City of Knoxville, Tennessee, and being Lot #200 as shown on map of Mountain View Addition to Knoxville, Tennessee, recorded in the Register's Office of Knox County, Tennessee in Map Book 5, page 296. Said lot fronting 50 feet on the North side of Woodland Street (formerly Morris Avenue); running back between parallel lines 150 feet to an alley; being bounded on the East by lot #199, on the South by Woodland Street, on the West by Lot #201, and on the North by an alley.