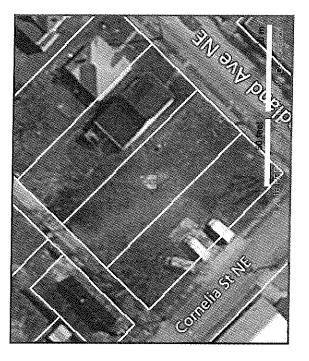

## (Surplus Property, 305 E. Woodland Ave.)

The City of Knoxville will accept sealed bids for the sale of a vacant parcel of surplus property located at 305 E. Woodland Avenue. The address of the property is 305 East Woodland Avenue, Tax ID 081LA040, lot 200 of the Mountain View Addition as originally recorded in Map Book 5, Page 296, Clerk and Masters Deed recorded in Instrument No. 200611130040830, in the Knox County Register of Deeds Office

SITUATED in District No. Seven (7) of Knox County, Tennessee, and being within the 17<sup>th</sup> Ward of the City of Knoxville, Tennessee, and being Lot #200 as shown on map of Mountain View Addition to Knoxville, Tennessee, recorded in the Register's Office of Knox County, Tennessee in Map Book 5, page 296. Said lot fronting 50 feet on the North side of Woodland Street (formerly Morris Avenue); running back between parallel lines 150 feet to an alley; being bounded on the East by lot #199, on the South by Woodland Street, on the West by Lot #201, and on the North by an alley.